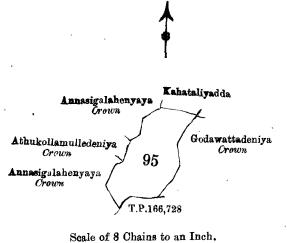

#### Description of the Land referred to.

The land commonly called or known as Godehena, situated in the village of Banagala in the Morawak korale of the

Matara District, in the Southern Province, containing in extent 3 acres 1 rood, shown as lot 95 in sheet  $O_{5-13}^{14}$  and preliminary plan 26, and in the annexed certified tracing therefrom, and bounded as follows on the north by Annasigalahenyaya belonging to Orown, Kahataliyadda claimed by M. Appu and others : on the east by Godawattadeniyaya belonging to Orown; on the south by Godedeniya or Nagahadeniya sold by Crown to D. B. Wijeyasekera (T.P. 166,728); on the west by Atukolamulledeniya belonging to Crown, Annasigalahenyaya belonging to Crown.

| Lot. |     | Name of Land. |     |
|------|-----|---------------|-----|
| 95   | ••• | Godehena      | ••• |

14 Sheet 05

Surveyor-General's Office, Colombo, March, 19, 1902 Extent. A. R. P. 3 1 0

J. L. HAMPTON, for Acting Surveyor-General.