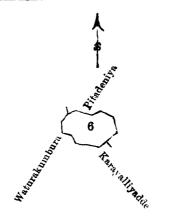

THEn otice required by section 1 of "The Waste Lands Ordinances of 1897, 1899, 1900, and 1903," having been duly published in manner prescribed by that section in respect of the above-named land (vide Notice No. 2,550), and no claim having been made to the said land or to any interest therein within the period of three months from the date specified in the said notice, I, Walter Ernest Wait, Special Officer appointed under section 28 of the said Ordinances, under and by virtue of the powers vested in me in that behalf by section 2 of the said Ordinances, do hereby on this 16th day of January, 1907, order and declare that the said lands, as more fully described herein below, situate in the village of Pallegama in the Morawak korale of the Matara District, in the Southern Province, and shown as lot 6 in preliminary plan No. 170 and in the annexed certified tracing therefrom, and containing in extent 3 roods and 35 perches, is the property of the Crown.

# Description of the Land referred to.

The land commonly called or known as Karayalliyaddemedagoda, situated in the village of Pallegama in the Morawak korale of the Matara District, in the Southern Province, containing in extent 3 roods and 35 perches, shown as lot No. 6 in preliminary plan No. 170 and in the annexed certified tracing therefrom, and bounded as follows: on the north by Pitadeniya claimed by Don Bastian Wijesekara Coroner and others; on the east by Pitadeniya claimed by Don Bastian Wijesekara Coroner and others; ilyadda claimed by Don Andris Wirawardana Ratnayaka, Vidane Arachchi, and others; and on the west by Watinakumbura claimed by Bastian de Silva, late Postmaster.

The 16th day of J. nuary, 1907.

W. E. WAIT, Special Officer. D 1

99

Scale of 8 Chains to an Inch

Situation : Pallegama village in Matara District in Morawak korale.

Preliminary plan 170.

| Lot.                                                    | Name of Land.                | Extent.<br>A. R. P.                 |
|---------------------------------------------------------|------------------------------|-------------------------------------|
| 6 Кагауа                                                | lliyaddemedagoda             | <br>0 3 35                          |
| Surveyor-General's Office,<br>Colombo, August 18, 1906. | Field Sheet $O_{34-42}^{10}$ | C. MEADEN,<br>for Surveyor General. |
| Matara S. O. 1,410 .                                    |                              | -                                   |