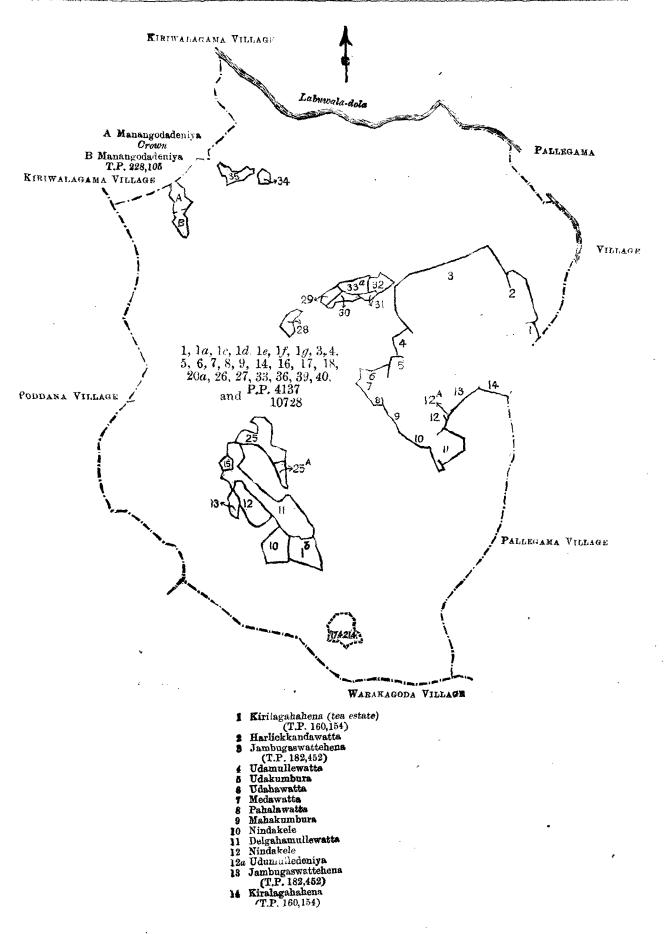

W HEREAS in pursuance of section 1 of the said Ordinances it was duly notified on the 13th day of May, One thousand Nine hundred and Four, that if no claim to the lands commonly called or known as Kottekandemahahena, Kunugodahena, Mahawattahena, Galpothahena, &c., situate in the village of Patawala in the Morawak korale of the Matara District, in the Southern Province, containing in extent 466 acres 1 rood and 7 perches, and shown as lots 1, la lc. 1d, le, 1f, 1g, 3, 4, 5, 6, 7, 8 9, 14, 16, 17, 18, 20a, 26, 27, 33, 36, 39, 40, P. P. 4,137/10,728 in preliminary plan No. 117 and in the annexed certified tracing therefrom, was made to J. G. Fraser, Special Officer appointed under section 28 of the said Ordinances, within the period of three months from the date specified in such notice, such lands would be deemed the property of the Crown and dealt with on account of the Crown (vide Notice No. 1.887): And whereas (1) Muramudalige Don Luwis of Patawala, (2) Muramudalige Don Dines Appuhamy of Patawala, (3) Muramudalige Siddanhamy of Patawala, (4) Ratnayaka Liyanage Anagihami of Patawala, (5) Ratnayaka Liyanage Menikhamy of Patawala, (6) Muramudalige Don Dines of Patawala, (7) Muramudalige Don Bastian of Patawala, (8) Ratnayaka Liyanage Don Bastian Appuhamy of Poddana, (9) Nadakandage Jayanhamy of Patawala, (10) Waturekumburage Kirihami of Patawala, (11) Rajapaksa Vidane Patiranage Dona Gimara Hamine of Pallegama, (12) Don Andris Weerawardana Ratnayaka of Pallegama made claim thereto; and whereas the said 1st, 2nd, 3rd, 5th, 8th, 9th, 11th, and 12th claimants have withdrawn their claims to the said lands; and whereas the said 4th, 6th, 7th, and 10th cl imants having been duly called upon by me by a notice in writing under section 4 (1) of the said Ordinances, duly served upon them to produce before me the evidence and documents upon which they might rely in proof of their claims, did not produce such evidence and documents; 1, John George Fraser, Special Officer appointed under section 28 of the said Ordinances, under and by virtue of the powers vested in me in that behalf by section 4 of the said Ordinances, do hereby on this 8th day of January, 1907, order and declare, under section 4, sub-section (1), of the said Ordinances, that the said lands, as more fully described herein below, are the property of the Crown.

## Description of the Lands referred to.

The following lots situated in the village of Patawala in the Morawak korale of the Matara District, in the Southern Province, as described in the annexed certified tracing :---

#### Preliminary plan 117.

|                 |     |                    |             |              |            | $\mathbf{E}$ | xte      | nt.        |
|-----------------|-----|--------------------|-------------|--------------|------------|--------------|----------|------------|
| · Lot.          |     | Name of Lan        | d.          |              |            | A.           | R        | Р.         |
| . • • 1         |     | Kottekandemahaha   | ena         |              | ••         | 72           | 0        | 7          |
| 10              | • • | Kunugodahena       |             |              | ••         | 0            | 2        | 19         |
| 10              |     | Mahawattahena      |             |              | •••        | Э            | 3        | 30         |
| 14              |     | Do.                | •••         |              | ••         | ٤.           |          | <b>1</b> 5 |
| 1 <i>e</i>      |     | Do.                |             |              | · ••       | 0            | <b>2</b> | 11         |
| 1 <i>†</i>      | • • | Galpothahena       | ••          |              | ••         | 50           | <b>2</b> | 24         |
| 19              |     | Dandeniyahena      | • •         | • •          |            | 0            | 3        | <b>24</b>  |
| 3               | ••  | Imbuldeniya        | ••          | ••           |            | G            | 0        | 13         |
| 4               | ••  | Do.                | · •         | • •          | ••         | 0            | 9        | 5          |
| . 5             | ••  | Do. j              |             | ••           | ••         | 0            | 0        | <b>2</b>   |
| <b>6</b>        |     | Do.                | • •         |              | ••         | 0            | 0        | 6          |
| 7               | ••  | Do.                |             | ••           | • •        | 0            | 0        | 3          |
| 8               | ••  | Galpottehenedeniya | • • •       | ••           | ••         | 0            | 0        | 15         |
| 9               | ••  | Mahawattedeniya    | ••          |              | · ••       | 0            | 1        | 15         |
| 14              | ••  | Galpolagamagedeni  | ya          | ••           | · · ·      | 0            | 3        | 3          |
| 16              | • • | Bulugahadeniyemed  | lagoda      |              | • •        | 4            | 0        | 39         |
| 17              | • • | Bulugahadeniya     | ••          | •            |            | 0            | 0        | 13         |
| 18              | ••  | Kudamiriyahena, K  | lunugodahe  | na, Halpande | aiyebedda, | -            |          |            |
|                 |     | Manangodahena,     | Yagalunne   | hena, Tenne  | hona, and  |              |          |            |
|                 |     | Manangodakele      |             | ••           | ••         | 173          | 0        | 31         |
| 20a             | • • | Kunugodahenadeni   | ya          |              |            | 0            | 0        | 32         |
| 26              |     | Gampoladeniya      | • • •       |              |            | 0            | 3        | 3          |
| 27              | ••• | Bulugahadeniya     | ••          |              | <i>.</i> . | 0            | 1        | 30         |
| 33              | • • | Labuwalahena, Ta   | alagahahena | , Tennehen   | a, Andu-   |              |          |            |
|                 |     | maulanahena, K     | udugalahen  | a, Mahahena  | , Polayal- | •            |          |            |
|                 |     | hena, Imbularaw    | ehena, Olay | andeniyehen  | , Alakola- |              |          |            |
|                 |     | deniyetenna        |             |              |            | 141          | 3        | 16         |
| 36              |     | Manangodadeniya    |             | • •          |            | 0            | 0        | 19         |
| 39              | • • | Manangodahena      |             |              |            | 7            | 3        | .19        |
| 40              |     | Wekadawattagawad   | leniya      |              |            | 0            | 0        | <b>20</b>  |
| P.P. 4,137/10,7 | 128 | Galpottehena       | •• •        |              | • ••       | 1            | 0        | 33         |
|                 |     | 1                  |             |              | ! .        |              |          | ~~~~       |
|                 |     |                    |             |              |            | <b>46</b> 6  | 1        | 7          |

and bounded as follows: on the north by the village limit of Kiriwalagama '(Labuwaladola); on the east by the village limit of Pallegama, Kirilagahahena (T. P. 160,154), Harlickkandawatta claimed by Muramudalige Matheshami and others, Jambujaswattehena (T. P. 182,452). Udamullewatta claimed by Don Dines Appuhamy and others, Udakumbura claimed by Muramudalige Don Dines and another, Udahawatta claimed by Muramudalige Don Dines, Medawatta claimed by Muramudalige Don Luwis, Pahalawatta claimed by Muramudalige Don Luwis, Mahakumbura claimed by Muramudalige Don Dines and others, Nindakele claimed by Muramudalige Don Luwis, Mahakumbura claimed by Muramudalige Don Dines and others, Nindakele claimed by Muramudalige Don Luwis, Mahakumbura claimed by Muramudalige Don Dines and others, Nindakele claimed by Muramudalige Don Louis and others, Delgahamullewatta claimed by Muramudalige Don Dines and others, Nindakele claimed by Muramudalige Don Louis and others, Udamulledeniya sold by the Crown to Muramudalige Don Louis, Jambugaswattehena (T. P. 182,452), Kiralagahahena (T. P. 160,154), the village limit of Pallegama; on the south by the village limit of Warakagoda; and on the west by the village limit of Poddana, the village limit of Kiriwalagama, Managodadeniya claimed by D. A. W. Ratnayaka, Managodadeniya (T. P 228,105), Managodadeniya claimed by D. A. W. Ratnayaka, the village limit of Kiriwalagama. NOTE.—The following lots lying within the above boundaries are excluded from this order, and their aggregate acreage of 23 acres 1 rood and 9 perches is not included in the acreage of 466 acres 1 rood and 7 perches given above :—

# Preliminary plan 117.

|              |     | Preliminary r              | blan, 117,       |    |          |          |            |
|--------------|-----|----------------------------|------------------|----|----------|----------|------------|
|              |     |                            |                  |    | E        | ste      | nt.        |
| Lot.         |     | Name of Land.              |                  |    | A.       | R.       | Р.         |
| 1b           | • • | Mahawattahena              |                  | •• | <b>2</b> | 0        | 18         |
| T.P. 174,214 | ••  | Imbuldeniya                |                  |    | 2        | 0        | 0          |
| 10           | ••  | Mahawatta                  |                  | •• | 2        | 0        | 6          |
| 11           | ••  | Mahakumbura, Pinliyadda, a | nd Potawekúmbura | •• | 5        | <b>2</b> | 16         |
| 12           | ••  | Alutwatta and Deniyewatta  |                  | •• | <b>2</b> | 1        | 4          |
| 13           | ۰.  | Potewekumbura              |                  |    | 0        | 1        | 37         |
| 15           | • • | Potewekoratuwa             |                  |    | 0        | 1        | 0          |
| 25           |     | Bulugahadeniya and Bulugah | adeniyeaswedduma |    | <b>2</b> | 0        | 16         |
| <b>25</b> a  | ••  | Bulugahadeniya             |                  | •• | 0        | <b>2</b> | 0          |
| 28           | • • | Alakolakumbura             |                  |    | 0        | <b>2</b> | 38         |
| 29           | • • | Palledeniyewatta           |                  |    | 0        | 2        | <b>25</b>  |
| 30           |     | Palledeniya                | • •              |    | 0        | 1        | 18         |
| 31           | ••  | Hinateliyadda              |                  | •• | 0        | 0        | 31         |
| 32           |     | Hinateliyaddewatta         | ••               |    | 0        | 3        | <b>3</b> 5 |
| 33a          |     | Talgahawattehena           |                  | •• | 1        | 2        | 32         |
| 34           |     | Wakadawatta                |                  | •• | 0        | 1        | <b>28</b>  |
| 35           | ••  | Wakadawattagawakumbura     | •••              | •• | 0        | 3        | <b>25</b>  |
|              |     |                            |                  | -  | 23       | 1        | 9          |