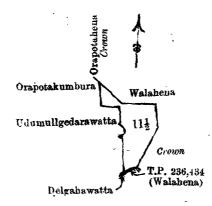

| •                                     | Extent.                             |
| Lot.                                            | Name of Land.                       | •                                     | A. R. P.                            |
|                                                 | Welehena alias Udumullagedarah      | ena                                   | 1 2 30                              |

and bounded as follows : on the north by Orapotahena and Walahena declared Crown ; on the east by Walahena declared Crown ; on the south T.P. 236,434 (Walahena) ; on the west by Delgahawatte claimed by Dahanayake Atukoralage Don Carolis and Udumullegedarawatte claimed by Dahanayake Atukoralage Don Carolis, and Orapotakumbura claimed by Dahanayake Atukoralage Don Carolis.



# Scale of 8 Chains to an Inch.

Situation : Alapaladeniya in Palle pattuwa of Morawak korale, Matara District.

|      | ,   | Prelimin                   | ary plan 9.    |      | E | vte | nt |
|------|-----|----------------------------|----------------|------|---|-----|----|
| Lot. |     | Name of Land.              |                |      |   |     | P. |
| 111  | ••• | Welehena <i>alias</i> Udum | ullagedarahena | • •, | 1 | 2   | 30 |
|      |     |                            | 14             |      |   |     | _  |

Field sheet O 6 -14

Surveyor-General's Office,

Colombo, September 20, 1906.

for Surveyor-General

C. MEADEN,

# VI.

# Preliminary plan 9.

|                 |              |       |   |   |        | Extent.  |
|-----------------|--------------|-------|---|---|-----