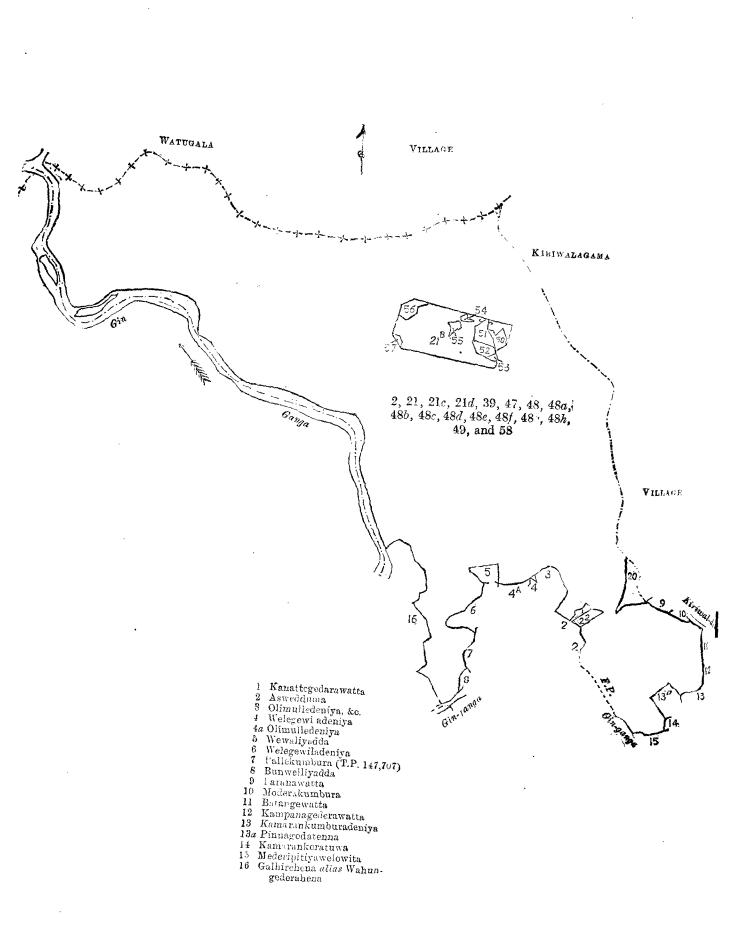

# Order under Section 4, Sub-section (1), of "The Waste Lands Ordinances of 1897, 1899, 1900, and 1903," declarng Lands to be Grown Property.

In the matter of the lands commonly called or known as Pinnakolatennehenadeniya, Mahahena, &c., Pinnagodatenne, Mahayayadeniya, Kirimetipoladeniya, &c., situate in the village of Mederipitiya in the Morawak korale of the Matara District, in the Southern Province, and of "The Waste Lands Ordinances of 1897, 1899, 1900, and 1903."

WHEREAS in pursuance of section 1 of the said Ordinances it was duly notified on the 24th day of June, One thousand Nine hundred and Four, that if no claim to the lands commonly called or known as Pinnakolatennehenadeniya, Mahahena, &c., Pinnagodatenna, Mahayayadeniya, Kirimetipoladeniya, &c., situate in the village of Mederipitiya in the Morawak korale of the Matara District, in the Southern Province. containing in extent 377 acres I rood and 28 perches, and shown as lots 2, 21, 21c, 21d, 39, 47, 48, 48a, 48b, 48c, 48d, 48e, 48f, 48g, 48h, 49, and 58 in preliminary plan No. 124 and in the annexed certified tracing therefrom, was made to John George Fraser, Special Officer appointed under section 28 of the said Ordinances, within the period of three months from the date specified in such notice, such lands would be deemed the property of the Crown and dealt with on account of the Crown (vide Notice No. 1,921): And whereas (1) Hiniduma Acharige Simanhamy, (2) Mederipitiye Acharige Agoris, (3) Dewamanti Acharige Ukku Naide, (4) Kuhala Arambage Cornelis Appu made claim thereto; and whereas the said claimants have withdrawn their claims to the said lands, I, John George Fraser, Special Officer appointed under section 28 of the said Ordinances, under and by virtue of the powers vested in me in that behalf by section 4 of the said Ordinances, do hereby on this 9th day of January, 1907, order and declare, under section 4, sub-section (1). of the said Ordinances, that the said lands, as more fully described herein below, are the property of the Crown.

**n** 1. .

|             |     | Prei               | iminary pla | in 124. |    | Es  | ctent. |
|-------------|-----|--------------------|-------------|---------|----|-----|--------|
| Lot.        |     | Name of La         | nd.         |         |    |     | R. P.  |
| 2           |     | Pinnakolatennehena | deniya      |         |    | 0   | 19     |
| 21          |     | Mahahena, &c.      |             | • • *   |    | 171 | 3 30   |
| 21c         |     | Pinnagodatenna     |             |         |    | 1   | 3 34   |
| 21d         | • • | Do.                |             |         |    | 1   | 0 30   |
| 39          |     | Mahayayadeniya     |             |         |    | 0   | 3 32   |
| 47          | • • | Kirimetipoladeniya |             |         |    | 0   | 1 29   |
| 48          |     | Mahayayahena       |             |         |    | 109 | 0 17   |
| 48a         |     | Welegewiladeniya   |             |         |    | 0   | 1 5    |
| 486         |     | Patakotalahena     |             | • •     |    | 2   | 0 8    |
| 48c         |     | Do.                |             |         | •• | 1   | 2 10   |
| 48d         |     | Do.                |             |         |    | 0   | 0 11   |
| <b>48</b> e |     | *Do.               |             |         |    | 0   | 0 37   |
| 48 <i>f</i> |     | Do.                |             |         |    | 3   | 3 11   |
| 48g         |     | Do.                |             |         |    | Ō   | 0 23   |
| 48h         |     | Do.                |             | •••     |    | i   | 2 26   |
| 49          | ••  | Puhulhenakandedeni |             |         |    | Ō   | 1 11   |
| 58          | • • | Muttettuhena       | у<br>х.•    |         | •• | 81  | 1 25   |
|             |     |                    |             |         |    | 377 | 1 28   |

and bounded as follows: on the north by the village limit of Wattugala; on the east by the village limit of Kiriwalagama, Paranawatta claimed by Dahasilage Don Samel, Moderakumbura claimed by Acheharige Andris and others, the Kiriwaldola, Batangewatta claimed by Mederipitiya Acheharige Andris and others, Kampanagedarawatta claimed by ditto, Kamarankumburadeniya claimed by Hendrick Acheharige Suaris and others, Pinnagodatenna sold under the Waste Lands Ordinances to Hinidum Acharige Simanhamy, Kamarankoratuwa claimed by Mederipitiya Acharige Agoris and others; on the south by Mederipitiyawela-owita claimed by Dahasilage Don Dines, the Gin-ganga, a footpath, Aswedduma claimed by Dahasilage Don Samel, Kanattegedarawatta claimed by ditto, Aswedduma claimed by ditto, Olimalledeniya, &c., sold by the Crown, Welegewiladeniya sold by the Crown, Olimulledeniya, &c., sold by the Crown, Wewal;yadda claimed by Piankararadage Andris and others, Welegewiladeniya sold by the Crown, Pallekunbura (T.P. 147,707), Bunwelliyadda claimed by Dahasilage Don Samel, the Gin-ganga.

# Block survey preliminary plan 124.

Lots included

|             |       | 1                      | Lots incl | uded.            |    |          |               |           |
|-------------|-------|------------------------|-----------|------------------|----|----------|---------------|-----------|
|             |       |                        |           |                  |    | E        | $\mathbf{xt}$ | ent.      |
| Lot.        |       | Name of Land           |           |                  |    | A        | . I           | 2. P.     |
| 2           |       | Pinnakolatennehenade   | niva      | 630              |    | 0        |               | 19        |
| 21          |       | Mahahena, &c.          |           |                  |    | 171      | 3             | 30        |
| 21c         |       | Pinnagodatenna         | • •       |                  |    | 1        | 5             | 3 34      |
| 21d         | • •   | Do.                    |           | ••               |    | 1        | - (           | ) 30      |
| 39          |       | Mahayayadeniya         |           |                  |    | 0        | 3             | 32        |
| 47          | ••    | Kirimetipoladeniya     |           |                  |    | 0        | 1             | 29        |
| <b>48</b>   | • •   | Mahayayahena           |           |                  |    | 109      | 0             | 17        |
| 48a         | ۰.    | Welegewiladeniya       |           | • •              |    | 0        | 1             | 5         |
| 48b         |       | Patakotalahena         | · ·       |                  |    | 2        | 0             | -         |
| 48c         | ۰.    | Do.                    | • •       |                  |    | 1        | <b>2</b>      |           |
| 48d         | ••    | Do.                    | • •       |                  |    | 0        | 0             |           |
| 48e         | • •   | Do.                    |           | * 1              |    | 0        | 0             | 37        |
| 48f         | • •   | Do.                    |           |                  |    | 3        | 3             | 11        |
| 48g         | • •   | Do.                    |           |                  |    | 0        | 0             | 23        |
| 48h         | • •   | Do.                    |           |                  |    | 1        | 2             | <b>26</b> |
| 49          | ••    | Puhulhenakandedeniya   |           |                  |    | 0        | 1             | 11        |
| 58          | ۰.    | Muttettuhena           | ••        | * =              |    | 81       | 1             | <b>25</b> |
|             |       |                        |           |                  | -  | 377      | 1             | 28        |
|             |       | Lot                    | s exclud  | e <b>d</b> .     |    |          |               |           |
| 20          | • •   | Gamakumburadeniya      |           |                  |    | <b>2</b> | 0             | 7         |
| <b>2</b> 1b | · . , | Gahalakoladeniyahena . |           |                  |    | 10       | 0             | 0         |
| 22          |       | Gombarapokunadeniya    |           | • •              |    | 0        | 2             | 37        |
| 50          | • .   | Gedaragawakumbura al   | ias Wat   | tegawakumbura    |    | 0        | <b>2</b>      | 6         |
| 51          | • •   | Kohila-arambawatta     | •         |                  |    | 0        | 3             | 27        |
| 52          | ••    | Do.                    |           | • •              | ,  | 0        | <b>2</b>      | 33        |
| 53          | • •   | Pahalakoratuwakumbu    | a         | a .              |    | 0        | 0             | 20        |
| 54          | • •   | Galagawakumbura alias  |           | lamandivakumbura |    | 0        | 0             | <b>20</b> |
| 55          | • •   | Batawalamandiyakumb    |           |                  |    | 0        | 1             | 13        |
| 56          | • •   | Pahalawattakumbura     |           |                  |    | 0        | 3             | 1         |
| 57          | • ,   | Gahalakolahenadeniya   | -         | ••               | •• | 0        | 0             | 25        |
|             |       |                        |           |                  |    | 16       | 1             | 29        |

Sheets  $O_{40-48}$  and  $O_{39-47}$ 

Surveyor-General's Office, Colombo, October 25, 1906. Matara S. O. 1,416 C. MEADEN, for Surveyor-General.