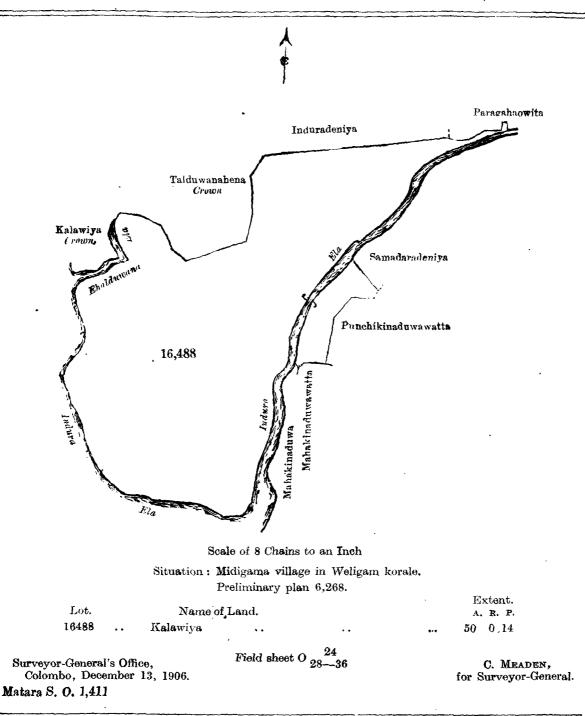

# 11.

1....

0.000

|       |    |          | Proluminary (    | pian 0,208. |             |
|-------|----|----------|------------------|-------------|-------------|
|       |    |          | ~ *              | •           | Extent.     |
| Lot.  |    | Name o   | f L <b>a</b> nd. |             | A. R. P.    |
| 16488 | •• | Kalawiya | • •              | • •         | <br>50 0 14 |

and bounded as follows: on the north by Talduwanahena belonging to the Crown, Induradeniya claimed by M. Lyris Appu, Paragahaowita claimed by K. Sinno and others; on the east by the Indura-ela, Samadaradeniya belonging to Kongahawattege Sodihami and others, Punchikinaduwawatta claimed by Kongahawattage Harnanis and others, Mahakinaduwawatta claimed by Kongahawattege Harmanis, Mahakinaduwa belonging to Kongahawattage Sodihamy and others, the Indura-ela; on the south by the Indura-ela; and on the west by the Indura-ela, the Ehalduwana-ela (Kalawiya belonging to the Crown).

January 1, 1907:

H. O. Fox, Special Officer.