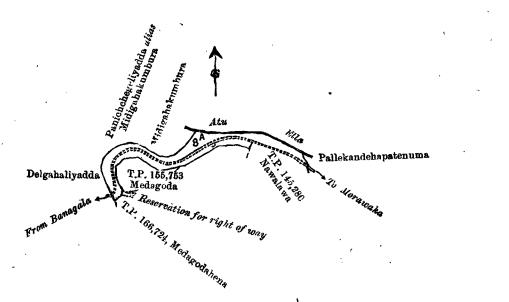

# FINAL ORDERS.

Order under Section 2 of "The Waste Lands Ordinances of 1897, 1899, 1900, and 1903," declaring Land to be Grown Property.

In the matter of the land commonly called or known as Karayalliyaddemedagoda, situate in the village of Pallegama in the Morawak korale of the Matara District, in the Southern Province, and of "The Waste Lands Ordinances of 1897, 1899, 1900, and 1903."

THEn otice required by section 1 of "The Waste Lands Ordinances of 1897, 1899, 1900, and 1903," having been duly published in manner prescribed by that section in respect of the above-named land (vide Notice No. 2,550), and no claim having been made to the said land or to any interest therein within the period of three months from the date specified in the said notice, I, Walter Ernest Wait, Special Officer appointed under section 28 of the said Ordinances, under and by virtue of the powers vested in me in that behalf by section 2 of the said Ordinances, do hereby on this 16th day of January, 1907, order and declare that the said lands, as more fully described herein below, situate in the village of Pallegama in the Morawak korale of the Matara District, in the Southern Province, and shown as lot 6 in preliminary plan No. 170 and in the annexed certified tracing therefrom, and containing in extent 3 roods and 35 perches, is the property of the Crown.

# Description of the Land referred to.

The land commonly called or known as Karayalliyaddemedagoda, situated in the village of Pallegama in the Morawak korale of the Matara District, in the Southern Province, containing in extent 3 roods and 35 perches, shown as lot No. 6 in preliminary plan No. 170 and in the annexed certified tracing therefrom, and bounded as follows: on the north by Pitadeniya claimed by Don Bastian Wijesekara Coroner and others; on the east by Pitadeniya claimed by Don Bastian Wijesekara Coroner and others; ilyadda claimed by Don Andris Wirawardana Ratnayaka, Vidane Arachchi, and others; and on the west by Watinakumbura claimed by Bastian de Silva, late Postmaster.

The 16th day of J. nuary, 1907.

W. E. WAIT, Special Officer. D 1

99

Scale of 8 Chains to an Inch

Situation : Pallegama village in Matara District in Morawak korale.

Preliminary plan 170.

| Lot.                                                    | Name of Land.                | Extent.<br>A. R. P.                 |
|---------------------------------------------------------|------------------------------|-------------------------------------|
| 6 Кагауа                                                | lliyaddemedagoda             | <br>0 3 35                          |
| Surveyor-General's Office,<br>Colombo, August 18, 1906. | Field Sheet $O_{34-42}^{10}$ | C. MEADEN,<br>for Surveyor General. |
| Matara S. O. 1,410 .                                    |                              | -                                   |