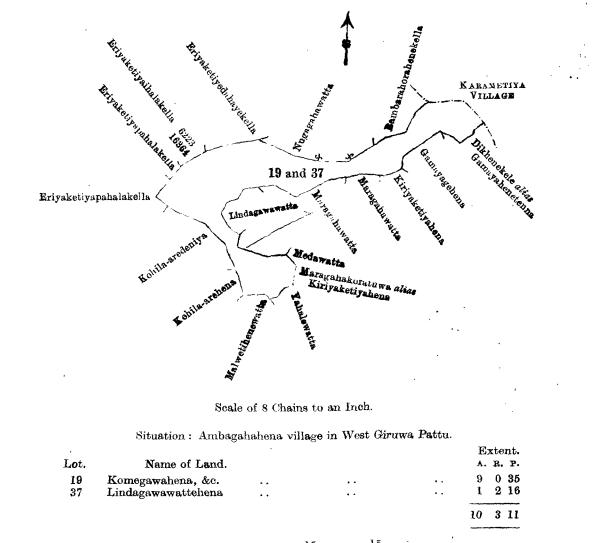

# Sheets O $\frac{15}{22-30}$ & O $\frac{15}{38-46}$ .

Surveyor-General's Office. Colombo, December 29, 1906. P. D. WARREN, Surveyor-General.

|          |                                         | п.          |           |    |                                               |  |
|----------|-----------------------------------------|-------------|-----------|----|-----------------------------------------------|--|
|          |                                         | Preliminary | plan 154. |    | Extent.                                       |  |
| Lot.     | Name of Land.                           |             |           |    | A. R. P.                                      |  |
| 19<br>37 | Komegawahena, &c.<br>Lindagawawattehena | ••          |           | •• | $\begin{array}{ccc}9&0&35\\1&2&16\end{array}$ |  |
|          | 0                                       |             |           |    | 10 3 11                                       |  |

and bounded as follows: on the north by Eriyaketiyapahalakella claimed by Grown and Karalahinge Kiri Baiya and others, Eriyaketiyepahalakella claimed by Karalahinge Adesa Vel-duraya and others, Eriyaketiyapahalakella (P. P. 6,223/16,364) claimed by Sitangula Agalaboda Terunnanse, Eriyaketiyedahayekella claimed by Hataringe Anda and others, Nugagahawatta claimed by Agampodige Andrisa, Bambarahorahenekella claimed by Hataringe Nonisa and others, the village limit of Karametiya; on the east by the village limit of Karametiya; on the south by Dikhenekella *alias* Gamayahenetenna claimed by Hataringe Anda,

Field sheets ()  $\frac{15}{22-30}$  & O  $\frac{15}{38-46}$ 

| Surveyor-General's Off | ice, |
|------------------------|------|
| Colombo October 2      |      |

Gamayagehena claimed by Crown and Hataringe Anda, Kiriyaketiyahena sold by Crown, Maragahawatta claimed by Wirappulige Kiri Baba, Maragahawatta, &c., claimed by K. Adesa, Vel-duraya and others, Lindagawawatta claimed by Crown and Hataringe Heena, Moragahawatta &c., claimed by K. Adesa, Vel-duraya and others, Medawatta claimed by Wirappulige Kiri Baba, Maragahakoratuwa *alias* Kiriyaketiyahena claimed by Karalahinge Siyadoris, Yahalewatta claimed by Hataringe Anda, Malwetihenewatta sold by the Crown ; and on the west by Kohila-arehena claimed by Hataringe Anda, Kohila-aredeniya sold by the Crown to Hataringe Anda, Eriyaketiyapahalakella claimed by Crown and Karalahinge Kiri Baiya and others.