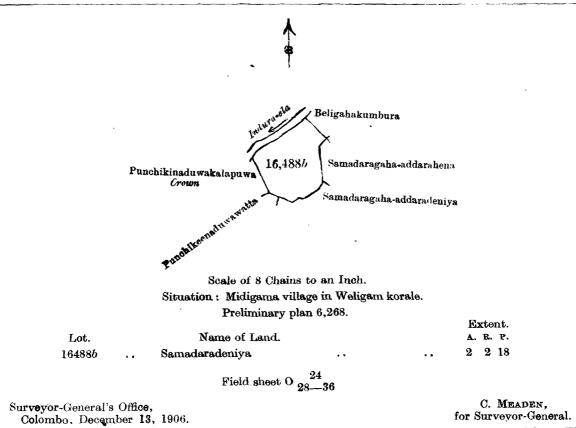

# Order under Section 4, Sub-section (1), of "The Waste Lands Ordinances of 1897, 1899, 1900, and 1903," admitting Land to be Private Property.

In the matter of the land commonly called or known as Samadaradeniya, situate in the village of Midigama in the Weligam korale of the Matara District, in the Southern Province, and of "The Waste Lands Ordinances of 1897, 1899, 1900, and 1903."

WHEREAS in pursuance of section I of the said Ordinances it was duly notified on the 2nd day of December, One thousand Nine hundred and Four, that if no claim to the land commonly called or known as Samadaradeniya, situate in the village of Midigama in the Weligam korale of the Matara District, in the Southern Province, containing in extent 2 acres 2 roods and 18 perches, and shown as lot 16,488b in preliminary plan No. 6,268 and in the annexed certified tracing therefrom, was made to J. G. Fraser, Special Officer appointed under section 28 of the said Ordinances within, the period of three months from the date specified in such notice, such land would be deemed the property of the Crown and dealt with on account of the Crown (vide Notice No. 2,091):

#### Description of the Land referred to.

The following lot situated in the village of Midigama in the Weligam korale of the Matara District, in the Southern Province, as described in the annexed certified tracing :---

Preliminary plan 6,268.

|              |              |           | 5 1 5 1        | <b>-</b>             |        | $\mathbf{E}\mathbf{x}$ | tent.       |             |
|--------------|--------------|-----------|----------------|----------------------|--------|------------------------|-------------|-------------|
| 1            | Lot.         | ]         | Name of Land.  |                      |        | А.                     | R. P.       |             |
| 16           | 4886         | Samada    | radeniya       | ••                   | • •    | <b>2</b>               | <b>2</b> 18 | :           |
| d bounded as | follows : on | the north | by the Indura- | ela, Beligahakumbura | a sold | under                  | the         | Waste Lands |

and bounded as follows : on the north by the Indura-ela, Beligahakumbura sold under the Waste Lands Ordinances to Ahangamagamage Don Arnolis de Silva Appuhamy ; on the east by Samadaragaha-addarahena

claimed by Kongahawattage Kovishami, Samadaragaha-addaradeniya claimed by Kongahawattage Kovishami; on the south by Samadaragaha-addaradeniya claimed by Kongahawattage Kovishami, Punchikinaduwawatta claimed by Kongahawattage Harmanis; and on the west by Punchikinaduwe Kalapuwa belonging o the Crown.

January 7, 1907. Matara S. O. 1,413 H. O. Fox, Special Officer,