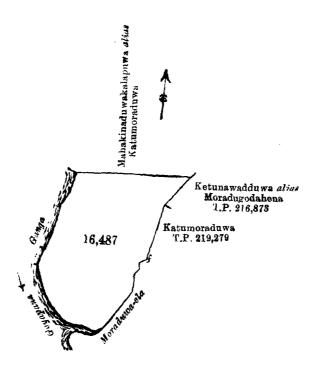

HEREAS in pursuance of section 1 of the said Ordinances it was duly notified on the 2nd day of December, One thousand Nine hundred and Four, that if no claim to the lands commonly called or known as Belikatuwala alias Katumoraduwa, Kalawiya, situate in the village of Midigama in the Weligam korale of the Matara District, in the Southern Province, containing in extent 60 acres and 36 perches, and shown as lots 16,487 and 16,488 in preliminary plan No. 6,268 and in the annexed certified tracings therefrom, was made to J. G. Fraser, Special Officer appointed under section 28 of the said Ordinances, within the period of three months from the date specified in such notice, such lands would be deemed the property of the Crown and dealt with on account of the Crown (vide Notice No. 2,091):

## Description of the Lands referred to.

The following lots situated in the village of Midigama in the Weligam korale of the Matara District, in the Southern Province, as described in the annexed certified tracings :-

| Preli | ninary    | nlan | 6.268. |
|-------|-----------|------|--------|
| TTOT  | HILLOIL V | prom | 0,400. |

|       |                                 | Ex     | rtei | nt.       |
|-------|---------------------------------|--------|------|-----------|
| Lot.  | Name of Land.                   | A.     | R.   | Р         |
| 16487 | Belikatuwala alias Katumoraduwa | <br>10 | 0    | <b>22</b> |

and bounded as follows : on the north by Mahakinaduwakalapuwa alias Katumoraduwa belonging to Kongahawattege Sodihami and others ; on the east by Ketunawadduwa alias Moradugodahena (T. P. 216,873), Katumoraduwa (T. P. 219,279), the Moraduwa-ela ; on the south by the Moradu wa-ela, the Goyapana-ganga ; and on the west by the Goyapana-ganga.