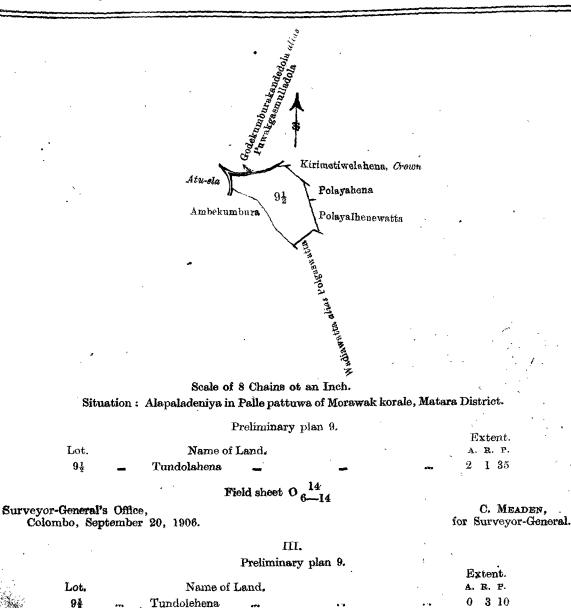

----------|-------|---|----|-----------------------|--|
| ot.           |                     | Name of     | Land. |   |    | Extent.<br>A. B. P.   |  |
| <del>91</del> |                     | Tundolahena |       | 🍉 | •• | <b>2</b> 1 <b>3</b> 5 |  |

and bounded as follows: on the north by Godekumburakandedola *alias* Puwakgasmulladola and Kirimetiwelahena declared Crown; on the east by Kirimetiwelahena declared Crown and Polayahena claimed by Dahanayake Atukoralage Don Louis and others and Polayalhenewatta claimed by Dahanayakage Don Louis and others; on the south by Wadiawatte *alias* Polgaswatte claimed by Don Andris Dahanayaka and others and Ambekumbura claimed by Don Andris Jayawardena and others; on the west by Atu-ela and Ambekumbura claimed by Don Andris Jayawardane and others.



and bounded as follows : on the north by Kirimetiwalagawahena declared Crown ; on the east by Tundolehena claimed by Dahanayaka Atukoralege Don Lewis ; on the south by Polayalhenawatta claimed by Dahanayake Don Lewis and others ; on the west by Puwakgasmullehena claimed by Don James Wijesekera Dahanayeke and others.

Lot.

 $9\frac{1}{2}$ 

Lot.

9¥

Tundolehena



Scale of 8 Chains to an Inch.

139

D 6



and bounded as follows : on the north by Watawalagawahena declared Crown ; on the east by Modalaturedola ; on the south by Amunegawadeniyakumbura claimed by Dahanayake Atukoralage Don Carolis and others ; on the west by Godakumburawatta claimed by Godakumburage Babappu and others.



Scale of 8 Chains to an Inch.

Situation : Alapaladeniya in Palle pattuwa of Morawak korale, Matara Di