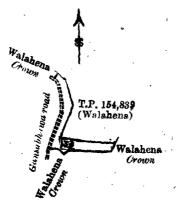

s</i> Udum | ullagedarahena | • •, | 1 | 2   | 30 |
|      |     |                            | 14             |      |   |     | _  |

Field sheet O 6 -14

Surveyor-General's Office,

Colombo, September 20, 1906.

for Surveyor-General

C. MEADEN,

# VI.

# Preliminary plan 9.

|                 |              |       |   |   |        | Extent.  |
|-----------------|--------------|-------|---|---|--------|----------|
| Lot.            | Name of 1    | Land. | , |   | •      | A. R. P. |
| $13\frac{1}{2}$ | <br>Walahena | •.*   |   | • | • 10 • | 0 3 31   |

and bounded as follows; on the north by Walahena declared Crown and T.P. 154,839 (Walahena); on the; east by T.P. 154,839 (Walahena) and Walahena declared Crown; on the south by Walahena declared Crown; on the west by Gansabhawa road.



Scale of 8 Chains to an Inch.

Situation : Alapaladeniya in Palle pattuwa of Morawak korale, Mat ra District.

| . ,             | Proliminary plan 9. |  |
|-----------------|---------------------|--|
| Lot.            | Name of Land.       |  |
| 13 <del>1</del> |                     |  |

Field sheet 06-14

Surveyor-General's Office, Colombo, September 20, 1906.

C. MEADEN. for Surveyor-General.

141

|                  |               | VII.          |   | ,       |
|------------------|---------------|---------------|---|---------|
| t                | Prelim        | inary plan 9. |   |         |
| ۰                |               | Extent.       |   |         |
| Lot.             | Name of Land. |               |   | A. R. P |
| $13\frac{1}{2}a$ | Walahena      | , ••          | · |