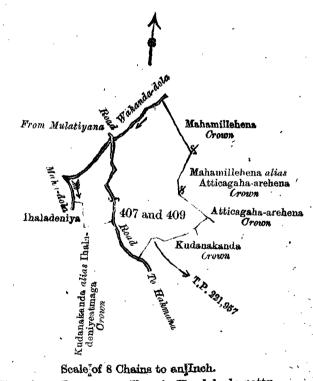

# FINAL ORDERS.

Order under Section 2 of "The Waste Lands Ordinances of 1897, 1899, 1900, and 1903," declaring Land to be Grown Property.

In the matter of the land commonly called or known as Karayalliyaddemedagoda, situate in the village of Pallegama in the Morawak korale of the Matara District, in the Southern Province, and of "The Waste Lands Ordinances of 1897, 1899, 1900, and 1903."

THEn otice required by section 1 of "The Waste Lands Ordinances of 1897, 1899, 1900, and 1903," having been duly published in manner prescribed by that section in respect of the above-named land (vide Notice No. 2,550), and no claim having been made to the said land or to any interest therein within the period of three months from the date specified in the said notice, I, Walter Ernest Wait, Special Officer appointed under section 28 of the said Ordinances, under and by virtue of the powers vested in me in that behalf by section 2 of the said Ordinances, do hereby on this 16th day of January, 1907, order and declare that the said lands, as more fully described herein below, situate in the village of Pallegama in the Morawak korale of the Matara District, in the Southern Province, and shown as lot 6 in preliminary plan No. 170 and in the annexed certified tracing therefrom, and containing in extent 3 roods and 35 perches, is the property of the Crown.

# Description of the Land referred to.

The land commonly called or known as Karayalliyaddemedagoda, situated in the village of Pallegama in the Morawak korale of the Matara District, in the Southern Province, containing in extent 3 roods and 35 perches, shown as lot No. 6 in preliminary plan No. 170 and in the annexed certified tracing therefrom, and bounded as follows: on the north by Pitadeniya claimed by Don Bastian Wijesekara Coroner and others; on the east by Pitadeniya claimed by Don Bastian Wijesekara Coroner and others; ilyadda claimed by Don Andris Wirawardana Ratnayaka, Vidane Arachchi, and others; and on the west by Watinakumbura claimed by Bastian de Silva, late Postmaster.

The 16th day of J. nuary, 1907.

W. E. WAIT, Special Officer. D 1

99

Scale of 8 Chains to an Inch

Situation : Pallegama village in Matara District in Morawak korale.

Preliminary plan 170.

| Lot.                                                    | Name of Land.                | Extent.<br>A. R. P.                 |
|---------------------------------------------------------|------------------------------|-------------------------------------|
| 6 Кагауа                                                | lliyaddemedagoda             | <br>0 3 35                          |
| Surveyor-General's Office,<br>Colombo, August 18, 1906. | Field Sheet $O_{34-42}^{10}$ | C. MEADEN,<br>for Surveyor General. |
| Matara S. O. 1,410 .                                    |                              | -                                   |