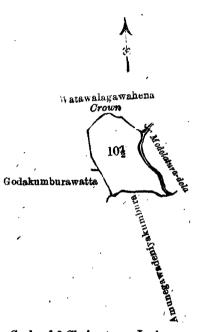

# Description of the Land referred to.

The land commonly called or known as Karayalliyaddemedagoda, situated in the village of Pallegama in the Morawak korale of the Matara District, in the Southern Province, containing in extent 3 roods and 35 perches, shown as lot No. 6 in preliminary plan No. 170 and in the annexed certified tracing therefrom, and bounded as follows: on the north by Pitadeniya claimed by Don Bastian Wijesekara Coroner and others; on the east by Pitadeniya claimed by Don Bastian Wijesekara Coroner and others; ilyadda claimed by Don Andris Wirawardana Ratnayaka, Vidane Arachchi, and others; and on the west by Watinakumbura claimed by Bastian de Silva, late Postmaster.

The 16th day of J. nuary, 1907.

W. E. WAIT, Special Officer. D 1

99

Scale of 8 Chains to an Inch

Situation : Pallegama village in Matara District in Morawak korale.

Preliminary plan 170.

| Lot.                                                    | Name of Land.                | Extent.<br>A. R. P.                 |
|---------------------------------------------------------|------------------------------|-------------------------------------|
| 6 Кагауа                                                | lliyaddemedagoda             | <br>0 3 35                          |
| Surveyor-General's Office,<br>Colombo, August 18, 1906. | Field Sheet $O_{34-42}^{10}$ | C. MEADEN,<br>for Surveyor General. |
| Matara S. O. 1,410 .                                    |                              | -                                   |