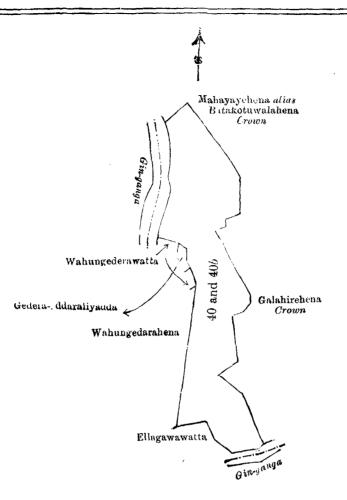

# Order under Section 4, Sub-section (1), of "The Waste Lands Ordinances of 1897, 1899, 1900, and 1903," declaring Lands to be Grown Property.

In the matter of the lands commonly called or known as Wahungedarahena, Wahungedaragawadeniya. situate in the village of Mederipitiya in the Morawak korale of the Matara District, in the Southern Province, and of "The Waste Lands Ordinances of 1897, 1899, 1900, and 1903."

W HEREAS in pursuance of section 1 of the said Ordinances it was duly notified on the 24th day of June, One thousand Nine hundred and Four, that if no claim to the lands commonly called or known as Wahungedarahena, Wahungedaragawadeniya, situate in the village of Mederipitiya in the Morawak korale of the Matara District, in the Southern Province, containing in extent 12 acres 1 rood and 21 perches, and shown as lots 40 and 40b in preliminary plan No. 124 and in the annexed certified tracing therefrom, was made to J. G. Fraser, Special Officer appointed under section 28 of the said Ordinances, within the period of three months from the date specified in such notice, such lands would be deemed the property of the Crown and dealt with on account of the Crown (vide Notice No. 1,921):

And whereas Dombagodagamage Siyadoris de Silva of Mederipitiya made claim thereto; and whereas the said claimant has withdrawn his claim to the said lands, I, John George Fraser, Special Officer appointed under section 28 of the said Ordinances, under and by virtue of the powers vested in me in that behalf by section 4 of the said Ordinances. do hereby on this 9th day of January, 1907, order and declare under, section 4, sub-section (1), of the said Ordinances, that the said lands, as more fully described herein below, are the property of the Crown.

Preliminary plan 124.

|           |                                                  |     |     |         |        | ıt. |
|-----------|--------------------------------------------------|-----|-----|---------|--------|-----|
| Lot.      | Name of Land.                                    |     |     | А.      | R.     | Р.  |
| 40<br>40b | <br><br>Wahungedarahena<br>Wahungedaragawadeniya | • • | ••• | 12<br>0 | 0<br>0 |     |
|           |                                                  |     |     |         |        |     |
|           |                                                  |     |     | 12      | 1 9    | 21  |

and bounded as follows: on the north by Mahayayehena alias Batakotuwalahena belonging to the Crown; on the east by Mahayayehena alias Batakotuwalahena belonging to the Crown, Galahirehena belonging to the Crown; on the south by the Gin-ganga, Ellagawawatta claimed by Baraniwala Liyanage Balahami and others; and on the west by Wahungedarahena belonging to Dombagodagamage Siyadoris de Silva, Wahungedara-watta claimed by Dombagodagamage Siyadoris de Silva, Wahungedarawatta claimed by ditto and others, the Gin-ganga.

January 9, 1907.

J. G. FRASER, Special Officer.

[For Tracing see page 106.]

M2