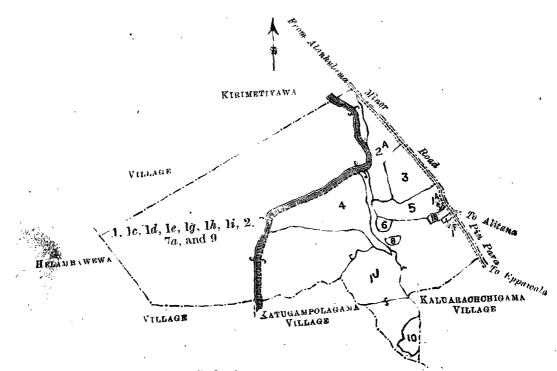

nd 222,427)          | · • •                      |     | 19           | 3 1  | 1  |
| 3    | • •  |                       | 96/1,822a, 1,822b, 1,822c) |     | 17           | 3 1  | 0  |
| 4    | ••   | Divulwewa             | • •                        |     | 42           | 3 2  | 0  |
| 5    |      | Divulwewapuranawela   |                            |     | 16           | 33   | 0  |
| 6    | ••   | Divulwewakele         | ••                         |     | <b>2</b>     | 0 2  | 20 |
| 8    | ••   | Divulwewawatta        | • •                        | • • | 1            | 03   | 0  |
| 10   | • •  | Pahalawewa            | · ·                        | ••  | 6            | 2    | 0  |
|      | 1    |                       | <b>,</b>                   | -   | 139          | 1 3  | 3  |





| Situation : Diwulwewa | village in Nuwaragam tulana | of Nuwaragam | h       |
|-----------------------|-----------------------------|--------------|---------|
|                       | Preliminary plan 292.       | Bourd        | sorale. |

| Lot | •      |      | Name of Land.     |     |   | •        | Ē   | xtent |
|-----|--------|------|-------------------|-----|---|----------|-----|-------|
| 1   |        |      | Divulwewakele     |     |   |          | A   | R. P  |
| · ī | n.     | -    | Dambagahawatta    | • • |   | • ••     | 390 | 3 33  |
| le  |        |      | Divulwewakele     | ••  |   | ••       | 0   | 2 0   |
| Ĩ   |        |      | Do.               | ••• |   | ••       | 3   | 0' 10 |
| 1   |        |      | Do                | ••• |   | ••       | 0   | 1 2   |