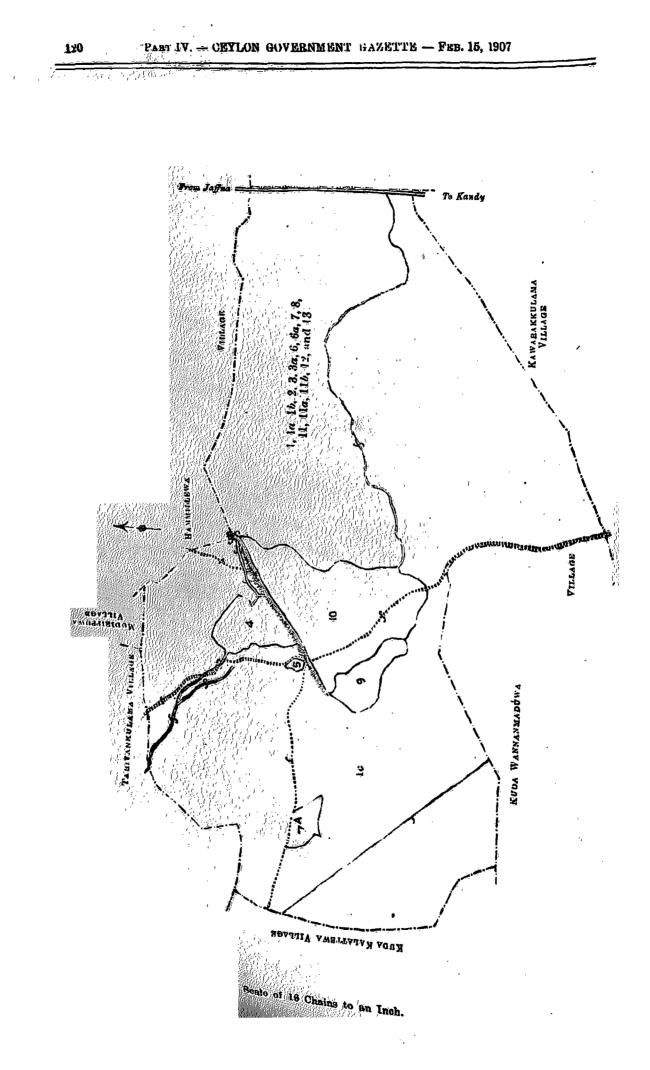

# Dercription of the Lands referred to.

The following lots situated in the village of Nelunkanniya in the Kandu tulana of the Kanadara korale of the Nuwaragam palata, in the North-Central Province, as described in the annexed certified tracing :----

| <b>m</b> |    | •     |      | ~ ( |
|----------|----|-------|------|-----|
| Pre      | ım | inary | nlan | 2.4 |
|          |    |       |      |     |

|      |     | Preliminary plan            | 24. |     |           |          |
|------|-----|-----------------------------|-----|-----|-----------|----------|
|      |     | • <b>1</b>                  |     |     | , E       | xtent.   |
| Lot. |     | Name of Land.               |     |     | A.        | R. P.    |
| 1    | • • | Nelunkanniyawihenakatukele  | ••  | ••• | 90        | 3 16     |
| la   | ••  | Do                          |     |     | 1         | 08       |
| 16   | ••  | Nelunkanniyapasbamba        | ••  |     | 0         | 17       |
| 2    | · . | Nelunkanniyawelbima         | ••  |     | 7         | 1 12     |
| 3    | • • | Nelunkanniyamukalana        | ••  |     | 34        | 3 14     |
| 3a   |     | Nelunkanniyapasbamba        | ••  |     | 0         | 1 12     |
| 6.   |     | Nelunkanniyatisbamba        |     | ••  | 1         | 2 30     |
| 6a   |     | Nelunkanniyapasbamba        |     | ••  | 0         | 1 3      |
| 7    |     | Nelunkanniyamukalana        | ••  | ••  | 10        | 24       |
| 8    |     | Nelunkanniyagamapaulamukala | na  |     | 17        | 0 0      |
| 11   |     | Nelunkanniyamukalana        | • • |     | 284       | $3 \ 15$ |
| 11a  |     | D <b>o.</b>                 | ••  |     | 12        | 03       |
| 115  |     | Do                          | ••  |     | <b>2</b>  | 17       |
| 12   |     | Kadurugahamulahena          |     |     | <b>25</b> | 1 30     |
| 13   | ••  | Kadurugahamulahenapaulamuk  |     | ••  | 4         | 1 20     |
|      |     |                             |     |     | 493       | 0 21     |

and bounded as follows : on the north by the village limit of Tariyankulama, the village limit of Mudirippuwa, the village limit of Hammillewa; on the east by the high road from Jaffna to Kandy; on the south by the village limit of Kawarakkulama, the village limit of Kuda Wannanmaduwa; on the west by the village limit of Kuda Kalattewa, the village limit of Tariyankulama.