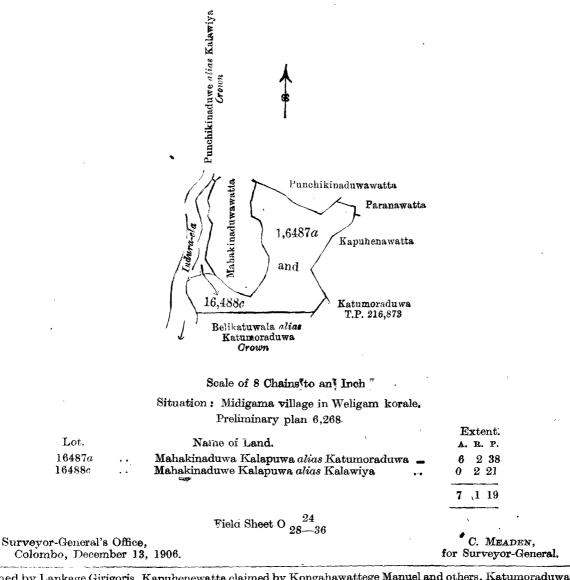

# Order under Section 4, Sub-section (1), of "The Waste Lands Ordinances of 1897, 1899, 1900, and 1903," admitting Land to be Private Property.

In the matter of the lands commonly called or known as Mahakinaduwa Kalapuwa alias Katumoraduwa and Mahakinaduwa Kalapuwa alias Kalawiya, situate in the village of Midigama in the Weligam korale of the Matara District, in the Southern Province, and of "The Waste Lands Ordinances of 1897, 1899, 1900, and 1903."

W HEREAS in pursuance of section 1 of the said Ordinances it was duly notified on the 2nd day of December, One thousand Nine hundred and Four, that if no claim to the lands commonly called or known as Mahakinaduwa Kalapuwa *alias* Katumoraduwa and Mahakinaduwa Kalapuwa *alias* Kalawiya, situate in the village of Midigama in the Weligam korale of the Matara District, in the Southern Province, containing in extent 7 acres 1 rood and 19 perches, and shown as lots 16,487*a*, 16,488*c* in preliminary plan No. 6,268 and in the annexed certified tracing therefrom, was made to J. G. Fraser, Special Officer appointed under section 28 of the said Ordinances, within the period of three months from the date specified in such notice, such lands would be deemed the property of the Crown and dealt with on account of the Crown (vide Notice No. 2,091):

#### Description of the Lands referred to.

The following lots situated in the village of Midigama in the Weligam korale of the Matara District, in the Southern Province, as described in the annexed certified tracing :---

|                 |    | Preliminary plan 6,268.                         |     |      |   | 4  |            |     |
|-----------------|----|-------------------------------------------------|-----|------|---|----|------------|-----|
|                 |    |                                                 |     | .7.7 |   | E  | хtөі<br>в. | nt. |
| Lot.            |    | Name of Land.                                   | •   |      |   | A. | R.         | P.  |
| 16487a          | •• | Mahakinaduwa Kalapuwa <i>alias</i> Katumoraduwa |     | :    | • | 6  | 2          | 38  |
| 164 <b>88</b> c | •• | Mahakinaduwa Kalapuwa alias Kalawiya            | ••• |      |   |    | <b>2</b>   |     |
|                 |    |                                                 |     |      |   |    |            |     |
|                 |    | · • •                                           |     | •    |   | 7  | 1          | 19  |

and bounded as follows : on the north by Punchikinaduwe Kalapuwa alias Kalawiya belonging to the Grown, Mahakinaduwewatta claimed by Kongahawattege Harmanis, Punchikinaduwewatta claimed by Kongahawattege Kovishami and others, Paranawatta claimed by Lankage Girigoris ; on the east by Paranawatta

claimed by Lankage Girigoris, Kapuhenewatta claimed by Kongahawattege Manuel and others, Katumoraduwa (T.P. 216,873); on the south by Belikatuwala alias Katumoraduwa belonging to the Crown; and on the west by the Indura-ela.

January 7, 1907. Matara S. O. 1,412 H. O. Fox, Special Officer.