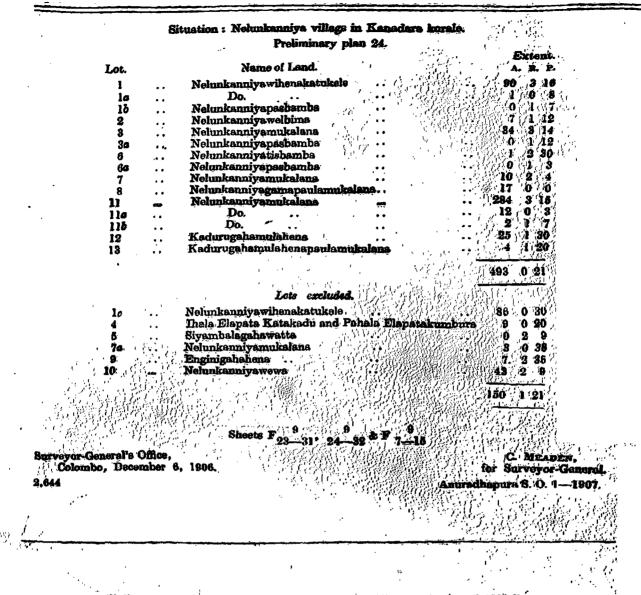

# Dercription of the Lands referred to.

The following lots situated in the village of Nelunkanniya in the Kandu tulana of the Kanadara korale of the Nuwaragam palata, in the North-Central Province, as described in the annexed certified tracing :----

| <b>m</b> |    | •     |      | ~ ( |
|----------|----|-------|------|-----|
| Pre      | ım | inary | nlan | 2.4 |
|          |    |       |      |     |

|      |     | Preliminary plan            | 24. |     |           |          |
|------|-----|-----------------------------|-----|-----|-----------|----------|
|      |     | • <b>1</b>                  |     |     | , E       | xtent.   |
| Lot. |     | Name of Land.               |     |     | A.        | R. P.    |
| 1    | • • | Nelunkanniyawihenakatukele  | ••  | ••• | 90        | 3 16     |
| la   | ••  | Do                          |     |     | 1         | 08       |
| 16   | ••  | Nelunkanniyapasbamba        | ••  |     | 0         | 17       |
| 2    | · . | Nelunkanniyawelbima         | ••  |     | 7         | 1 12     |
| 3    | • • | Nelunkanniyamukalana        | ••  |     | 34        | 3 14     |
| 3a   |     | Nelunkanniyapasbamba        | ••  |     | 0         | 1 12     |
| 6.   |     | Nelunkanniyatisbamba        |     | ••  | 1         | 2 30     |
| 6a   |     | Nelunkanniyapasbamba        |     | ••  | 0         | 1 3      |
| 7    |     | Nelunkanniyamukalana        | ••  | ••  | 10        | 24       |
| 8    |     | Nelunkanniyagamapaulamukala | na  |     | 17        | 0 0      |
| 11   |     | Nelunkanniyamukalana        | • • |     | 284       | $3 \ 15$ |
| 11a  |     | D <b>o.</b>                 | ••  |     | 12        | 03       |
| 115  |     | Do                          | ••  |     | <b>2</b>  | 17       |
| 12   |     | Kadurugahamulahena          |     |     | <b>25</b> | 1 30     |
| 13   | ••  | Kadurugahamulahenapaulamuk  |     | ••  | 4         | 1 20     |
|      |     |                             |     |     | 493       | 0 21     |

and bounded as follows : on the north by the village limit of Tariyankulama, the village limit of Mudirippuwa, the village limit of Hammillewa; on the east by the high road from Jaffna to Kandy; on the south by the village limit of Kawarakkulama, the village limit of Kuda Wannanmaduwa; on the west by the village limit of Kuda Kalattewa, the village limit of Tariyankulama.

Nore.-The following lots lying within the above boundaries are excluded from this notice, and their aggregate acreage of 150 acres 1 rood and 21 perches is not included in the acreage of 493 acres and 21 perches given above :-