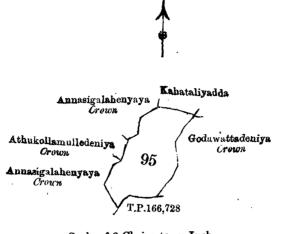

#### Description of the Land referred to.

The land commonly called or known as Godehena, situated in the village of Banagala in the Morawak korale of the

Matara District, in the Southern Province, containing in extent 3 acres 1 rood, shown as lot 95 in sheet  $O_{5-13}^{14}$  and preliminary plan 26, and in the annexed certified tracing therefrom, and bounded as follows on the north by Annasigalaheny us belonging to Crown, Kahataliyadda claimed by M. Appu and others : on the east by Godawattadeniyaya belonging to Crown ; on the south by Godedeniya or Nagahadeniya sold by Orown to D. B. Wijeyasekera (T.P. 166,728); on the west by Atukola-mulledeniya belonging to Crown. Annasigalahenyaya belonging to Crown.

Scale of 8 Chains to an Inch. Situation : Banagala village in Palle pattu of Morawak korale. Preliminary plan 26.

| Lot.                                                         | Name of Land. |           | Extent,<br>A. B. P.     |           |                                             |                |
|--------------------------------------------------------------|---------------|-----------|-------------------------|-----------|---------------------------------------------|----------------|
| 95<br>Surveyor-General's Office,<br>Colombo, March, 19, 1902 | Godehena      | <br>Sheet | 0 <sup>14</sup><br>5–13 | <br>for A | 3 1 0<br>J. L. Hampton<br>.cting Surveyor-( | i,<br>ieneral. |