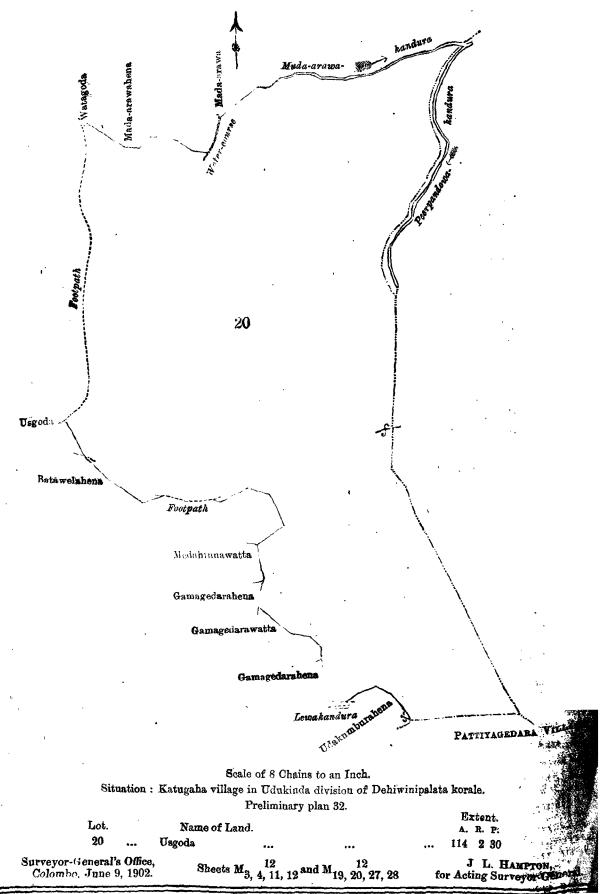

J. G. Fraser, Special Officer.

Description of the Land referred to.

The land commonly called or known as Usgoda alias Usgodapatana, situate in the village of Katugaha in Dehiwinipalata korale of the Udukinda division, in the Province of Uva, containing in extent 114 acres 2 roods and 30 perches. shown as lot 20 in sheets M<sub>3, 4, 11, 12,</sub> and M<sub>19, 20, 27, 28</sub> and in P.P. 32, and in the annexed certified tracing therefrom. and bounded as follows: on the north by Watagodapatana claimed by Minuwanulpotegedara Punchirala, Muda-arawehena claimed by T. B. Katugaha and others, Muda-arawe alias Muda-arawekumbura claimed by T. B. Katugaha, the Muda-arawekandura; on the east by the Boralande-elekandura alias Pirapandowekandura, the village limit of Halpegama; on the south by the village limit of Pattiyegedara, Udakumburahena claimed by Tikiri Banda Korala and M. B. Katugaha, the Lewwekandura; on the west by Gamagedarahena claimed by Gamagedara Kiri Menika and others, Gamagedarawatta claimed by Gamagedara Kiri Banda Gamarala and others, Gamagedarahena claimed by Gamagedara Kiri Menika and others, Medahinnewatta claimed by Medahinnewatta duttu and others, Batawelahena claimed by T. B Katugaha and M. B. Katugaha, Usgoda alias Usgodapatana claimed by ditto, the footpath to Moretota.