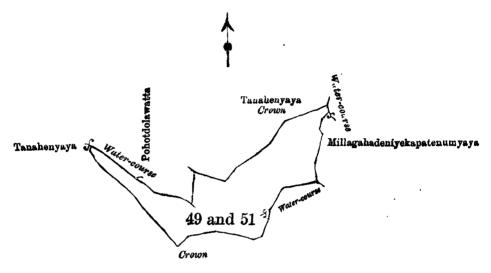

#### Preliminary plan 39.

| Lot. |     | Name of Land          | •   |     |     | A. R. P. |
|------|-----|-----------------------|-----|-----|-----|----------|
| 49   | ••• | Tanahena              | ••• | ••• | ••• | 4 3 2    |
| 51   | ••• | Pohotdolapahaladeniya | ••• | ••• | ••• | 3 0 17   |
|      |     |                       |     |     |     | 7 3 19   |
|      |     |                       |     |     |     |          |

on sheet  $0_{36-44}$ , and bounded as follows: on the north by the Potdolawattedola, Potdolawatta belonging to Rubasing. Don Bastian and others, Tanahenyaya belonging to Crown: on the east by Millagahadeniye Kapatenumyaya claimed by Rubasinge Don Bastian and others; on the south by Millagahadeniye Kapatenumedola, Tanahenyaya belonging to Crown: on the west by Tanahenyaya belonging to Crown.

Scale of 8 Chains to an Inch.

Situation: Andoluwa village in Udugaha pattu of Morawak korale.

Preliminary plan 39.

|          |     |                       |       |     | Extent.         |
|----------|-----|-----------------------|-------|-----|-----------------|
| Lot.     |     | Name of Land.         |       |     | A. R. P.        |
| 49<br>51 | ••• | Tanahena              | •••   | ••• | 4 3 2<br>3 0 17 |
| 91       | ••• | Pohotdolapahaladeniya | • * • | ••• |                 |
|          |     |                       |       |     | 7 3 19          |

Sheet O 36-44

Surveyor-General's Office, Colombo March 25, 1902. J. L. HAMPTON, for Acting Surveyor-General.