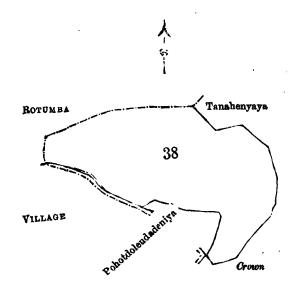

Preliminary plan 39.

Lot. Name of Land. A. B. F. 38 ... Galpottehena ... ... 13 3 20

on sheets  $O_{20-28}$  and  $O_{36-41}$ , and bounded as follows: on the north by the village limit of Rotumba; on the east by Tanahenyaya belonging to Crown; on the south by Potdolandadeniya claimed by Rubasinge Don Janis and others, the village limit of Rotumba (Potdoladeniyadola); on the west by the village limit of Rotumba.

#### Scale of 8 Chains to an Inch.

Situation: Andoluwa village in Udugaha pattu of Morawak korale.

#### Preliminary plan 39.

|      |     |                       |     |     | Extent.  |
|------|-----|-----------------------|-----|-----|----------|
| Lot. |     | Name of Land.         |     |     | A. R. P. |
| 38   | ••• | Galpotteh <b>e</b> na | ••• | *** | 13 3 20  |

Sheets  $O_{20} = \frac{15}{28}$  and  $O_{36} = \frac{15}{244}$ 

Surveyor-General's Office, Colombo, April 9, 1902. J. L. HAMPTON, for Acting Surveyor-General.