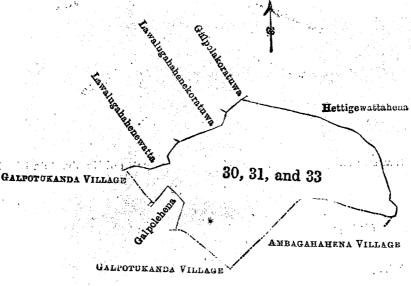

|
|                     |                     | 15 2 25                                                                          |
|                     |                     | 그 그 그 사람들은 그 사람들은 사람들은 사람들이 되었다. 그 사람들은 사람들은 사람들은 사람들은 사람들은 사람들은 사람들은 사람들은       |

and bounded as follows: on the north by Lawalugahahenewatta claimed by Agampodige Baba, Lawalugahahenekoratuwa claimed by Agampodige Baba, Galpolakoratuwa claimed by Omalpege Abanchiya, Hettigewattehena claimed by Marapulidurage Kirihatana and others; on the east by Hettigewattehena claimed by Marapulidurage Kirihatana and others; on the south by the village limit of Ambagahahena; on the west by the village limit of Galpotukanda, Galpolehena claimed by Hewagiganage Seda, the village limit of Galpotukanda.



Scale of 8 Chains to an Inch.

# Situation: Kongastenne village in West Giruwa pattu of Hambantota District. Preliminary plan 148.

|                |    |                                                      |    |    | Ex           | rtent.               |        |
|----------------|----|------------------------------------------------------|----|----|--------------|----------------------|--------|
| Lot.           |    | Name of Land.                                        | 7  |    | A.           | R. P                 | ٠.     |
| 30<br>31<br>33 | •• | Galpolehena<br>Lawalugahakoratuwa<br>Galpolemukalana | •• | •• | 13<br>0<br>1 | 0 10<br>2 30<br>3 10 | Õ      |
|                |    |                                                      |    |    | 15           | 2 2