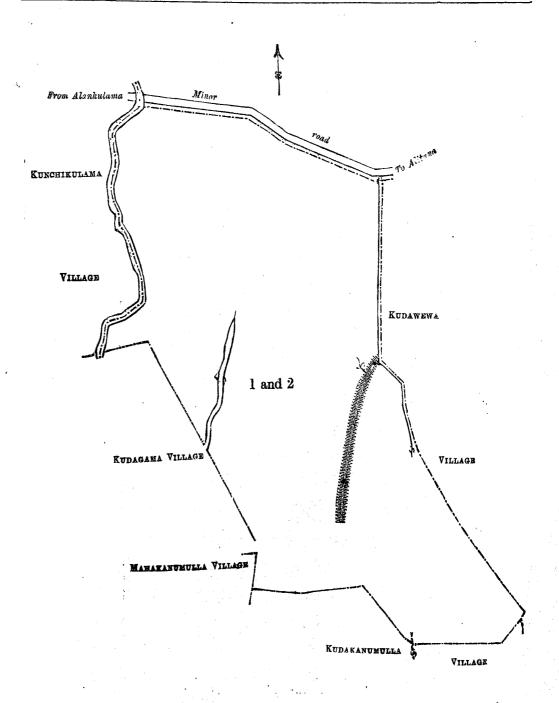

# Order under Section 2 of " The Waste Lands Ordinances of 1897. 1899, 1900, and 1903," declaring Lands to be Grown Property.

In the matter of the lands commonly called or known as Elagawahenkele and Pinparahabadahena, situate in the village of Atawirawewa in the Nachcha tulana of the Ulagalla korale of the Hurulupalata, in the North-Central Province, and of "The Waste Lands Ordinances of 1897, 1899, 1900, and 1903."

THE notice required by section 1 of "The Waste Lands Ordinances of 1897, 1899, 1900, and 1903," having been duly published in manner prescribed by that section in respect of the above-named lands (vide Notice No. 2,328), and no claim having been made to the said lands or to any interest therein within the period of three months from the date specified in the said notice, I. Walter Ernest Wait, Special Officer appointed under section 28 of the said Ordinances, under and by virtue of the powers vested in me in that be half by section 2 of the said Ordinances, do hereby on this 30th day of January, 1906, order and declare that the said lands, as more fully described herein below, situate in the village of Atawirawewa in the Nachcha tulana of the Ulagalla korale of the Hurulupalata, in the North-Central Province, and shown as lots 1 and 2 in preliminary plan No. 407 and in the annexed certified tracing therefrom, and containing in extent 98 acres 1 rood and 34 perches, are the property of the Crown.

### Description of the Lands referred to.

The following lots situated in the village of Atawirawewa in the Nachcha tulana of the Ulagalla korale of the Hurulupalata, in the North-Central Province, as described in the annexed certified tracing:—

Preliminary plan 407.

|      |                       |     |     |     | Εz | cte: | nt. |
|------|-----------------------|-----|-----|-----|----|------|-----|
| Lot. | Name of Land.         |     |     |     | A. | R.   | Ρ.  |
| 1    | <br>Elagawahenkele    |     | • • |     | 82 | 2    | 29  |
| 2    | <br>Pinparahabadahena | • • | • • | •.• | 15 | 3    | 5   |
|      |                       |     |     |     | 98 | 1    | 34  |

and bounded as follows: on the north by the minor road from Alankulama to Alitana; on the east by the village limit of Kudawewa; on the south by the village limit of Kudakanumulla; on the west by the village limit of Mahakanumulla, the village limit of Kudagama, the village limit of Kunchikulama.

The 30th day of January, 1906.

ी गाउँ और है।

W. E. WAIT, Special Officer.

For Tracing see page 150

Scale of 8 Chains to an Inch.

Situation: Atiwirawewa village in Ulagalla korale of Anuradhapura District, in the North-Central Province.