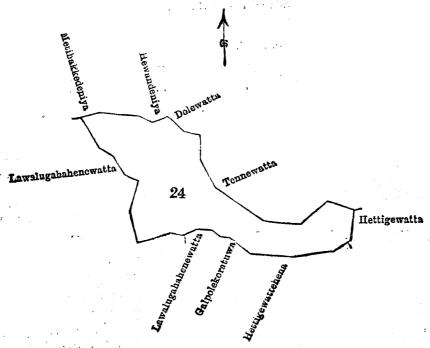

|-----|------------------|------|-----|
| Lot. |      | Name of Land.              |        |     | A.               | R.   | P.  |
| 24   | Lawa | lugahahena, Tennewattehena | <br>a. | • • | 10               | 3    | 35  |

and bounded as follows: on the north by Metihakkedeniya claimed by Karalahinge Sarana and others, Hewandeniya claimed by Agampodige Heen Baba, Dolewatta claimed by Marapulige Kiribancha and others, Tennewatta claimed by Karalahinge Hingitha and others; on the east by Hettigewatta claimed by Marapulige Edira; on the south by Hettigewattehena claimed by Marapulidurage Kirihatana and others, Galpolekoratuwa claimed by Omalpege Abanchiya, Lawalugahahenewatta claimed by Agampodige Baba and others; on the west by Lawalugahahenewatta claimed by Ilandarige Babuwa and others.



Scale of 8 Chains to an Inch.

|                     |                     | Scale of a Offatti and the Later.                                                |
|---------------------|---------------------|----------------------------------------------------------------------------------|
|                     |                     | Situation: Kongastenne village in West Giruwa pattu of Hambantota District.      |
|                     | ż                   | Preliminary plan 148. Extent.                                                    |
| Hirrigan, a         | Lot.                | Name of Land.                                                                    |
|                     | 24                  | Lawalugahahena, Tennewattchena 10 3 35