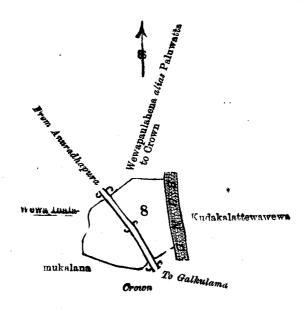

# Order under Section 2 of "The Waste Lands Ordinances of 1897, 1899, 1900, and 1903," declaring Land to be Grown Property.

In the matter of the land commonly called or known as Kuda Kalattewewadiyabima, situate in the village of Kuda Kalattewa in the Kandu tulana of the Kanadara korale of the Nuwaragampalata, in the North-Central Province, and of "The Waste Lands Ordinances of 1897, 1899, 1900, and 1903"

THE notice required by section 1 of "The Waste Lands Ordinances of 1897, 1899, 1900, and 1903," having been duly published in manner prescribed by that section in respect of the above-named land (vide Notice No. 2,314), and no claim having been made to the said land or to any interest therein within the period of three months from the date specified in the said notice, I, Howard Orme Fox, Special Officer appointed under section 28 of the said Ordinances, under and by virtue of the powers vested in me in that behalf by section 2 of the said Ordinances, do hereby on this 30th day of December, 1905, order and declare that the said land, as more fully described herein below, situate in the village of Kuda Kalattewa in the Kandu tulana of the Kanadara korale of the Nuwaragampalata, in the North-Central Province, and shown as lot 8 in preliminary plan No. 256 and in the annexed certified tracing therefrom, and containing in extent 3 acres 2 roods and 20 perches, is the property of the Crown.

### Description of the Land referred to.

The land commonly called or known as Kuda Kalattewewadiyabima, situated in the village of Kuda Kalattewa in the Kandu tulana of the Kanadara korale of the Nuwaragampalata, in the North-Central Province, containing in extent 3 acres 2 roods and 20 perches, shown as lot 8 in preliminary plan No. 256 and

Scale of 8 Chains to an Inch.

Situation: Kuda Kalattewa village in Kandu tulana of Kanadara korale.

Preliminary plan 256.

Name of Land.

8 Kuda Kalattewewadiyabima 2.

2 Extent.
A. R. P.
3 2 20

Sheets F 9 & F 22-30

Surveyor-General's Office, Colombo, September 1, 1905. J. B. M. RIDOUT, for Surveyor-General.

in the annexed certified tracing therefrom, and bounded as follows: on the north by Wewapaulahena alias Paluwatta belonging to the Crown; on the east by the bund of the Kuda Kalattawawewa; on the south and west by Wewaihalamukalana belonging to the Crown.

H. O. Fox, Special Officer.