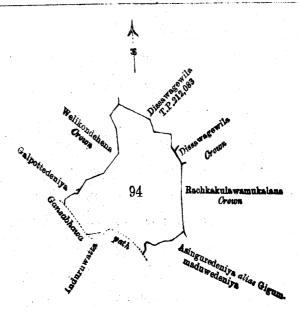

#### Order under Section 4, Sub-section (1) of "The Waste Lands Ordinances of 1897, 1899, 1900, and 1903," declaring Land to be Crown Property.

In the matter of the land commonly called or known as Rachkakulawamukalana and Dehigahahena, situate in the village of Ranchagoda in the Kandaboda pattu of the Matara District, in the Southern Province, and of "The Waste Lands Ordinances of 1897, 1899, 1900, and 1903."

THEREAS in pursuance of section 1 of the said Ordinances it was duly notified on the Twenty-third day of December, One thousand Nine hundred and Four, that if no claim to the land commonly called or known as Rachkakulawamukalana and Dehigahahena, situate in the village of Ranchagoda in the Kandaboda pattu of the Matara District, in the Southern Province, containing in extent 34 acres and 15 perches, and shown as lot 94 in preliminary plan No. 97 and in the annexed certified tracing therefrom, was made to the Special Officer appointed under section 28 of the said Ordinances within the period of three months from the date specified in such notice, such land would be deemed the property of the Crown and dealt with on account of the Crown (vide Notice No. 2,109):

And whereas Kallahapatiranage Davith Silva of Walasmulla made claim thereto, and whereas the said claimant has withdrawn his claim to the said land, I, John George Fraser, Special Officer appointed under section 28 of the said Ordinances, under and by virtue of the powers vested in me in that behalf by section 4 of the said Ordinances, do hereby on this 20th day of January, 1906, order and declare, under section 4, subsection (1), of the said Ordinances, that the said land, as more fully described herein below, is the property of the Crown.

#### Description of the Land referred to.

The following lot situated in the village of Ranchagoda in the Kandaboda pattu of the Matara District in the Southern Province, as described in the annexed certified tracing :-

Preliminary plan 97.2 Extent. Name of Land. A. R. P. Lot. Rachkakulawamukalana, Dehigahahena 34 0 15 94

and bounded as follows: on the north by Disawagewila (T.P. 212,083); on the east by Dissawagewila belonging to Crown, Rachkakulawamukalana belonging to Crown; on the south by Asinguredeniya alias Gigun-

Scale of 16 Chains to an Inch.

Situation: Ranchagoda village in Kandaboda pattu.

Preliminary plan 97.

Extent Name of Land. A. R. P. Lot Rachkakulawamukalana, Dehigahahena 0 15

Sheet O 20 Surveyor-General's Office Colombe, November 29, 1904.

R. S. TEMPLETON, for Surveyor-General.

maduwedeniya claimed by Charles Francis Wijeratna, Gansabhawa path, Iduruwatta claimed by James Wijeyratne, a Gansabhawa path; on the west by Galpottedeniya claimed by John Dissanayaka and others,

Welikondehena belonging to Crown.

January 20, 1906. Matara S. O. 1,302

J. G. FRASER, Special Officer.