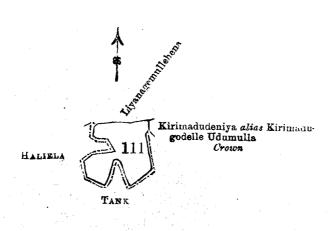

# Order under Section 2 of "The Waste Lands Ordinances of 1897, 1899, 1900, and 1903," declaring Land to be Crown Property.

In the matter of the land commonly called or known as Aluthena, situate in the village of Ranchagoda in the Kandaboda pattu of the Matara District, in the Southern Province, and of "The Waste Lands Ordinances of 1897, 1899, 1900, and 1903."

THE notice required by section 1 of "The Waste Lands Ordinances of 1897, 1899, 1900, and 1903," having been duly published in manner prescribed by that section in respect of the above-named land (vide Notice No. 2,109), and no claim having been made to the said land or to any interest therein within the period of three months from the date specified in the said notice, I, John George Fraser, Special Officer appointed under section 28 of the said Ordinances, under and by virtue of the powers vested in me in that behalf by section 2 of the said Ordinances, do hereby on this 20th day of January, 1906, order and declare that the said land, as more fully described herein below, situate in the village of Ranchagoda in the Kandaboda pattu of the Matara District, in the Southern Province, and shown as lot 111 in preliminary plan No. 97 and in the annexed certified tracing therefrom, and containing in extent 7 acres 3 roods and 6 perches, is the property of the Crown.

### Description of the Land referred to.

The land commonly called or known as Aluthena, situate in the village of Ranchagoda in the Kandaboda pattu of the Matara District, in the Southern Province, containing in extent 7 acres 3 roods and 6 perches, shown as lot 111 in preliminary plan No. 97 and in the annexed certified tracing therefrom, and bounded as

### Preliminary plan 97.

Lot. Name of Land. Extent.

A. B. P.

111 ... Aluthons ... ... ... ... 7 3 6

Sheet O 20

Surveyor-General's Office, Colombo, November 29, 1904.

R. S. TEMPLETON, for Surveyor-General.

follows: on the north by Liyanagemullehena claimed by Mr. Danister Perera of Galle; on the east by Kirimadudeniya alias Kirimadugodelleudumulla claimed by Crown and Konangodage Davit, the Haliela tank; on the south and west by the Haliela tank.

J. G. FRASER, Special Officer.

January 20, 1906. Matara S. O. 1,301 . . . . . . .