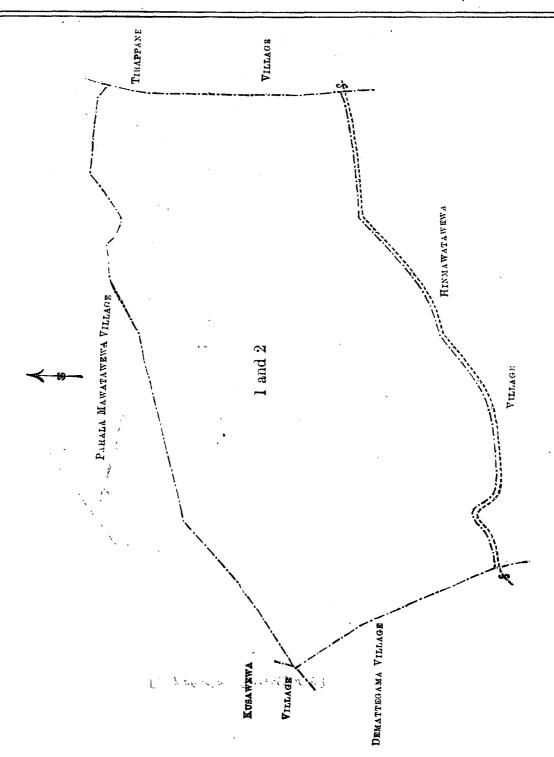

# Order under Section 2 of "The Waste Lands Ordinances of 1897, 1899, 1900, and 1903," declaring Lands to be Grown Property.

In the matter of the lands commonly called or known as Ihalamawatawewahenyaya and Ihalamawatawewamukalana, situate in the village of Ihalamawatawewa in the Nachcha tulana of the Ulagalla korale of the Hurulupalata, in the North-Central Province, and of "The Waste Lands Ordinances of 1897, 1899, 1900, and 1903."

THE notice required by section 1 of "The Waste Lands Ordinances of 1897, 1899, 1900, and 1903," having been duly published in manner prescribed by that section in respect of the above-named lands (vide Notice No. 2,329), and no claim having been made to the said lands or to any interest therein within the period of three months from the date specified in the said notice, I, Walter Ernest Wait, Special Officer appointed under section 28 of the said Ordinances, under and by virtue of the powers vested in me in that behalf by section 2 of the said Ordinances, do hereby on this 30th day of January, 1906, order and declare that the said lands, as more fully described herein below, situate in the village of Ihalamawatawewa in the Nachcha tulana of the Ulagalla korale of the Hurulupalata, in the North-Central Province, and shown as lots 1 and 2 in preliminary plan No. 404 and in the annexed certified tracing therefrom, and containing in extent 98 acres and 10 perches, are the property of the Crown.

### Description of the Lands referred to. i

The following lots situated in the village of Ihalamawatawewa in the Nachcha tulana of the Ulagalla korale of the Hurulupalata, in the North-Central Province, as described in the annexed certified tracing:-

Preliminary plan 404.

| Lot. |     | Name of Land.                                     |       |              |          |   | nt.<br>P. |
|------|-----|---------------------------------------------------|-------|--------------|----------|---|-----------|
| 1 2  | 623 | Ihalamawatawewahenyaya<br>Ihalamawatawewamukalana | ecce. | 6239<br>6239 | 39<br>58 | - | 36<br>14  |
|      |     |                                                   |       |              | 98       | 0 | 10        |

and bounded as follows: on the north by the village limit of Kusawewa, the village limit of Pahalamawatawewa; on the east by the village limit of Tirappane; on the south by the village limit of Hinmawatawewa; on the west by the village limit of Demattegama.

The 30th day of January, 1906.

W. E. WAIT, Special Officer.

[ Nor Tracing see page 152.]

Scale of 8 Chains to an Inch.

Situation: Ihalamawatwewa village in Nachcha tulana of Ulagalla korale in the North-Central Province Preliminary plan 404.