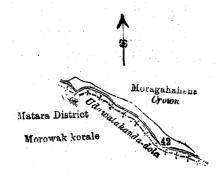

#### Description of the Lands referred to.

The following lots situated in the village of Dewalegama in the Hinidum pattu of the Galle District, in the Southern Province, as described in the annexed certified tracings:—

### Situation: Dewalegama village in Hinidum pattu.

### Preliminary plan 35.

 Lot.
 Name of Land.
 A. R. P.

 41
 ...
 ...
 0 0 30

Surveyor-General's Office, Colombo, March 18, 1905.

Cadastral sheet O<sub>53-6</sub>

J. B. M. RIDOUT, for Surveyor-General.

and bounded as follows: on the north and east by Horakettiyehena belonging to Crown; on the south and west by the Udawalakandedola.

### Preliminary plan 35.

|      |     | The second secon | 1: | Extent.  |
|------|-----|--------------------------------------------------------------------------------------------------------------------------------------------------------------------------------------------------------------------------------------------------------------------------------------------------------------------------------------------------------------------------------------------------------------------------------------------------------------------------------------------------------------------------------------------------------------------------------------------------------------------------------------------------------------------------------------------------------------------------------------------------------------------------------------------------------------------------------------------------------------------------------------------------------------------------------------------------------------------------------------------------------------------------------------------------------------------------------------------------------------------------------------------------------------------------------------------------------------------------------------------------------------------------------------------------------------------------------------------------------------------------------------------------------------------------------------------------------------------------------------------------------------------------------------------------------------------------------------------------------------------------------------------------------------------------------------------------------------------------------------------------------------------------------------------------------------------------------------------------------------------------------------------------------------------------------------------------------------------------------------------------------------------------------------------------------------------------------------------------------------------------------|----|----------|
| Lot. |     | Name of Land.                                                                                                                                                                                                                                                                                                                                                                                                                                                                                                                                                                                                                                                                                                                                                                                                                                                                                                                                                                                                                                                                                                                                                                                                                                                                                                                                                                                                                                                                                                                                                                                                                                                                                                                                                                                                                                                                                                                                                                                                                                                                                                                  |    | A. R. P. |
| 42   | 414 | <b>U</b> duwalekandedeniya                                                                                                                                                                                                                                                                                                                                                                                                                                                                                                                                                                                                                                                                                                                                                                                                                                                                                                                                                                                                                                                                                                                                                                                                                                                                                                                                                                                                                                                                                                                                                                                                                                                                                                                                                                                                                                                                                                                                                                                                                                                                                                     |    | 0 2 32   |

Cadastral sheet O<sub>53</sub>—61

J. B. M. RIDOUT, for Surveyor-General.

and bounded as follows: on the north and east by Moragahahena helonging to Crown; on the south and west by the Udawalakandedola.

February 3, 1908.