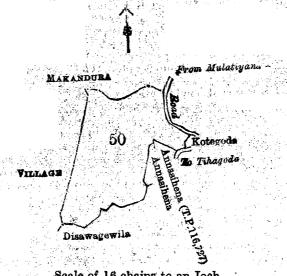

### Description of the Land referred to.

The land commonly called or known as Annasigalahena, Delgahahenakuttiya, Annasihena, Deldeniya alias Delgahaliyadda, situate in the village of Ranchagoda in the Kandaboda pattu of the Matara District, in the Southern Province, containing in extent 26, acres and 18 perches, shown as lot 50 in preliminary plan No. 97 and in the annexed cetrified tracing therefrom, and bounded as follows: on the north by the village limit

Scale of 16 chains to an Ioch.

Situation: Ranchagoda village in Kandaboda pattu.

Preliminary plan 97. Name of Land.

EXTENT A. P. P.

50

Annasigalahena, Delgahahenekuttiya, Annasihena, Delgahadeniya alias Delgahaliyadda

26 0 18

Surveyor-General's Office Colombo, November 29, 1904. Sheet O  $\frac{20}{V}$ 

R. S. TEMPLETON, for Surveyor-General.

of Makandura; on the east by the minor road from Mulatiyana to Tihagoda, Kotegoda sold by Crown to Wanniachchikankanange Don Andris, the minor road from Mulatiyana to Tihagoda, Annasihena (T.P.116,727), Annasihena (private); on the south by Disawagewila sold by the Crown to Don Carolis Perera Wikramasekara; on the west by the village limit of Makandura.