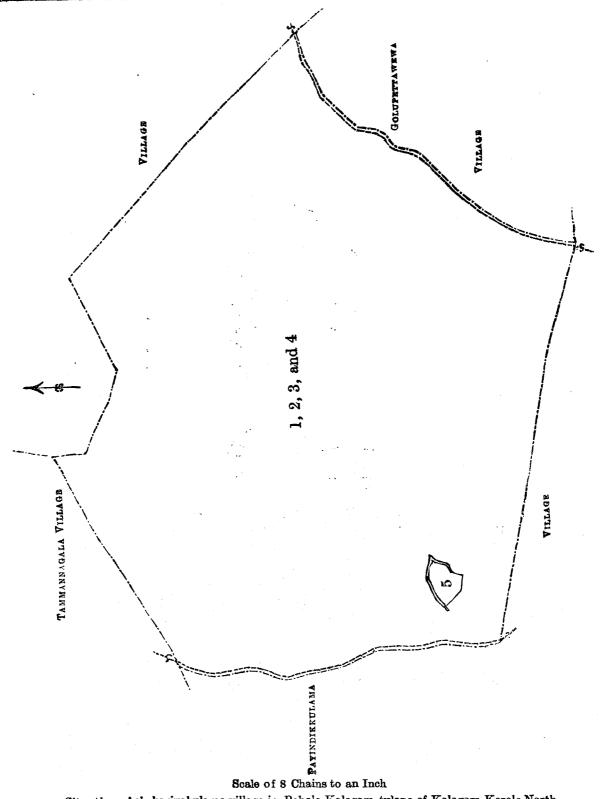

# Order under Section 2 of "The Waste Lands Ordinances of 1897, 1899, 1900, and 1903," declaring Lands to be Crown Property.

In the matter of the lands commonly called or known as Achariyakulamemukalana, Wangkonahena, Moramukalana, and Achariyakulamehenyaya, situate in the village of Achariyakulama in the Pahala Kalagam tulana of the Kalagam Korale North of the Kalagampalata, in the North-Central Province, and of "The Waste Lands Ordinances of 1897, 1899, 1900, and 1903."

THE notice required by section 1 of "The Waste Lands Ordinances of 1897, 1899, 1900, and 1903," having been duly published in manner prescribed by that section in respect of the above-named lands (vide Notice No. 2,330), and no claim having been made to the said lands or to any interest therein within the period of three months from the date specified in the said notice, I, Walter Ernest Wait, Special Officer appointed under section 28 of the said Ordinances, under and by virtue of the powers vested in me in that behalf by section 2 of the said Ordinances, do hereby on this 30th day of January, 1906, order and declare that the said lands, as more fully described herein below, situate in the village of Achariyakulama in the Pahala Kalagam tulana of the Kalagam Korale North of the Kalagampalata, in the North-Central Province, and shown as lots 1, 2, 3, and 4 in preliminary plan No. 415 and in the annexed certified tracing therefrom, and containing in extent 154 acres 1 rood and 14 perches, are the property of the Crown.

#### Description of the Lands referred to.

The following lots situated in the village of Achariyakulama in the Pahala Kalagam tulana of the Kalagam Korale North of the Kalagampalata, in the North-Central Province, as described in the annexed certified tracing:—

Preliminary plan 415.

| Lot.     | Name of Land.              |       | • |     |   | nt. |  |
|----------|----------------------------|-------|---|-----|---|-----|--|
| . 1      | <br>Achariyakulamemukalana |       |   | 70  |   | 15  |  |
| <b>2</b> | <br>Wangkonahena           |       |   | 10  | 1 | 2   |  |
| .3       | <br>Moramukalana           |       |   | 20  | 3 | 32  |  |
| 4        | <br>Achariyakulamahenyaya  | • • • |   | 52  | 2 | 5   |  |
|          |                            |       |   | 154 | 1 | 14  |  |
|          |                            |       |   |     |   |     |  |

and bounded as follows: on the north by the village limit of Tammannagala, the village limit of Mahakanumulle; on the east by the village limit of Golupettawewa; on the south and west by the village limit of Payindikkulama.

Note.—The following lot lying within the above boundaries is excluded from this order, and its acreage of 2 roods and 30 perches is not included in the acreage of 154 acres 1 rood and 14 perches given above :—

### Preliminary plan 415.

The 3

| Lot.          |        | Name of Land.        | ò   |     | A. R. P.                        |
|---------------|--------|----------------------|-----|-----|---------------------------------|
| 5             | ••     | Payindikkulamasohona | ••. | ••, | 0 2 30                          |
| 30th day of J | fanuas | y, 1906.             |     |     | W. E. WAIT,<br>Special Officer. |

Situation: Achchariyakulama villago in Pahala Kalagam tulana of Kalagam Korale North. North-Central Province.

|                                         | Preliminary plan            | 415.      |      | E   | xtent. |                               |
|-----------------------------------------|-----------------------------|-----------|------|-----|--------|-------------------------------|
| Lot.                                    | Name of Land.               |           |      | A.  | R. P.  |                               |
| 1                                       | Achariyakulamemukalana      | • •       | *1*  | 70  | 2/15   |                               |
| 2                                       | Wangkonahena                | •.•       | *4*  | 10  | 1 2    |                               |
| 3                                       | Moramukalana                | • •       | 610  | 20  | 3 32   |                               |
| 4                                       | Achariyakulamahenyaya       | #.#       | 42.0 | 52  | 2 5    |                               |
|                                         |                             |           |      | 154 | 1 14   |                               |
|                                         | Payindikkulamasohona        | lea ·     |      | 0   | 2 30   |                               |
| Surveyor-General Of<br>Colombo, October | fice, 3, 1905. Sheet F 123- | 4<br>-31) |      |     |        | Rid <b>our,</b><br>r-General. |
| Anuradhapura S. O. 2                    | 265 .                       |           |      |     | -      |                               |