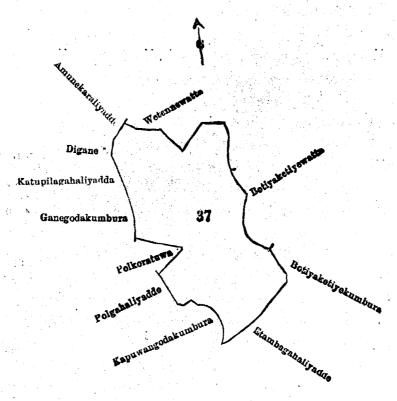

### Description of the Land referred to.

The land commonly called or known as Annasigalahena, Delgahahenakuttiya, Annasihena, Deldeniya alias Delgahaliyadda, situate in the village of Ranchagoda in the Kandaboda pattu of the Matara District, in the Southern Province, containing in extent 26, acres and 18 perches, shown as lot 50 in preliminary plan No. 97 and in the annexed cetrified tracing therefrom, and bounded as follows: on the north by the village limit

Scale of 16 chains to an Ioch.

Situation: Ranchagoda village in Kandaboda pattu.

Preliminary plan 97. Name of Land.

EXTENT A. P. P.

50

Annasigalahena, Delgahahenekuttiya, Annasihena, Delgahadeniya alias Delgahaliyadda

26 0 18

Surveyor-General's Office Colombo, November 29, 1904. Sheet O  $\frac{20}{V}$ 

R. S. TEMPLETON, for Surveyor-General.

of Makandura; on the east by the minor road from Mulatiyana to Tihagoda, Kotegoda sold by Crown to Wanniachchikankanange Don Andris, the minor road from Mulatiyana to Tihagoda, Annasihena (T.P.116,727), Annasihena (private); on the south by Disawagewila sold by the Crown to Don Carolis Perera Wikramasekara; on the west by the village limit of Makandura.