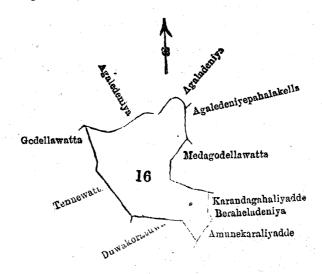

| 106 | 1         | 21        |

Sheet O 15 22-30

TTT.

 Preliminary plan 148.
 Extent.

 Lot.
 Name of Land.
 A. R, P.

 16
 Medagoda
 ...
 6 0 26

and bounded as follows: on the north by Agaledeniya claimed by Denagamage Davitha, Agaledeniya claimed by Karalahinge Punsiriya and Crown; on the east by Agaledeniyepahalakella claimed by Karalahinge Gunaya and Crown, Medagodellawatta claimed by Karalahinge Kira and others, Karandagahaliyadda claimed by Karalahinge Kira and Crown, Beraheladeniya claimed by Marapulige Karanchiya and Crown, Amunekaraliyadda claimed by Karalahinge Kira and others and Crown; on the south by Duwakoratuwa claimed by Karalahinge Kira; on the west by Tennewatta claimed by Karalahinge Hingitha and others, Godellewatta claimed by Karalahinge Kira.



Scale of 8 Chains to an Inch.

Situation: Kongastenne village in West Giruwa pattu of Hambantota District.

|      |   |          | Preliminary ; | olan 148. |      |       | E  | xte | nt. |
|------|---|----------|---------------|-----------|------|-------|----|-----|-----|
| Lot. |   | Nam      | e of Land.    |           |      |       | A. | R.  | P.  |
| 16   |   | Medagoda | ••            |           | 0230 | ere . | 6  | 0   | 26  |
|      | • |          | Sheet O       | 15        |      |       |    |     |     |

Sheet U 15 22—3

Surveyor-General's Office, Colombo, January 25, 1906. J. B. M. RIDOUT, for Surveyor-General.

|      |      | Preliminary plan 148.      |        |     | $\mathbf{E}_{2}$ | x te | nt. |
|------|------|----------------------------|--------|-----|-------