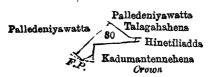

T

Preliminary plan 117.

Lot. Name of Land. A. R. P. 30 .. Palledeniya .. .. 0 1 18

and bounded as follows: on the north by Palledeniyawatta claimed by Muramudalige Don Dines, Talagahahena claimed by Muramudalige Don Lewis and others; on the east by Henetiliadda claimed by Muramudalige

Scale of 8 Chains to an Inch.

Situation: Patawala village in Morawak korale of the Matara District.

Preliminary plan 117.

Lot. Name of Land. A. R. P. 30 ... Panedeniya ... ... 0 1 18

Sheet O 40—48

Surveyor-General's Office, Colombo, August 26, 1905.

7 3

J. B. M. RIDOUT, for Surveyor-General.

Don Lewis, on the south by Kadumantennehena belonging to Crown; on the west by Palledeniyawatta claimed by Muramudalice Don Dines.

Preliminary plan 117.

and bounded as follows: on the north by a stream; on the east by T.P. 182,452; on the south by Jambugas-