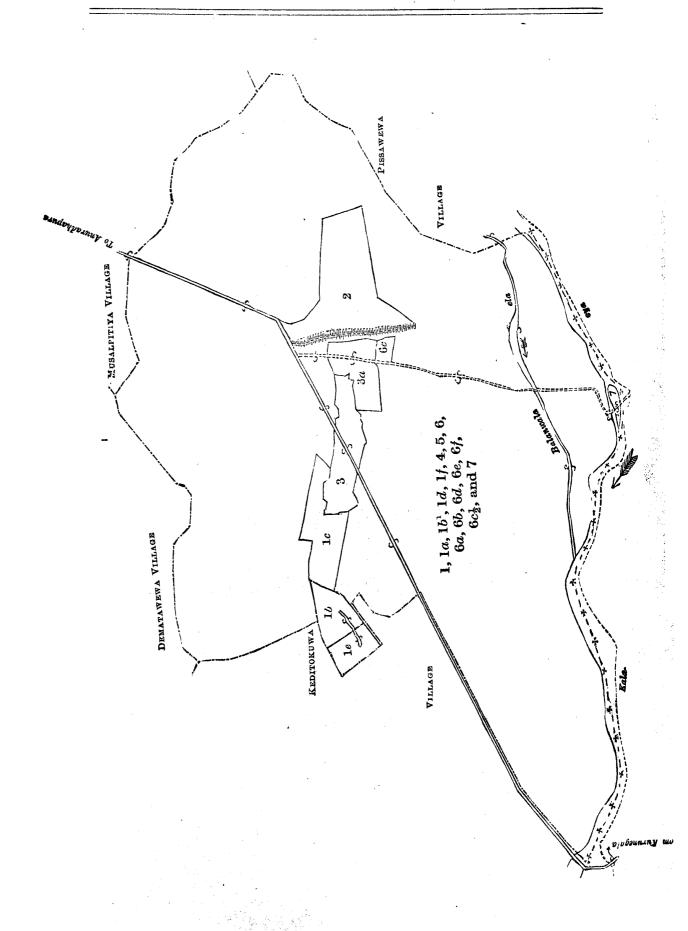

THE notice required by section 1 of "The Waste Lands Ordinances of 1897, 1899, 1900, and 1903," having been duly published in manner prescribed by that section in respect of the above-named lands (vide Notice No. 2,324), and no claim having been made to the said lands or to any interest therein within the period of three months from the date specified in the said notice, I, Walter Ernest Wait, Special Officer appointed under section 28 of the said Ordinances, under and by virtue of the powers vested in me in that behalf by section 2 of the said Ordinances, do hereby on this 29th day of January, 1906, order and declare that the said lands, as more fully described herein below, situate in the village of Ikiriwewa in the Kelagam tulana of the Eppawala korale of the Nuwaragampalata, in the North-Central Province, and shown as lots 1, 1a 1b 1, 1d, 1f, 4, 5, 6, 6a, 6b, 6d, 6e, 6f, 6c\frac{1}{2} and 7 in preliminary plan No. 363 and in the annexed certified tracing therefrom, and containing in extent 641 acres 3 roods and 34 perches, are the property of the Crown.

#### Description of the Lands referred to.

The following lots situated in the village of Ikiriwewa in the Kelagam tulana of the Eppawala korale of the Nuwaragampalata, in the North-Central Province, as described in the annexed certified tracing:—

| Prel | iminary | nlan | 363. |
|------|---------|------|------|
|      |         |      |      |

|                 |     |                                             |            | E       | kter | at. |
|-----------------|-----|---------------------------------------------|------------|---------|------|-----|
| Lot.            | 7   | Name of Land.                               |            | A.      | R.   | P.  |
| 1               |     | Urawetichchayaya, &c :.                     | • •        | <br>309 | 2    | 23  |
| -1a             |     | Do                                          |            | <br>19  | 3    | 20  |
| 161             |     | Ikiriwewamukalana (P.P. 1,957/5,778 and 2,3 | 353/7,301) | <br>4   | 2    | 10  |
| 1d              |     | Ikiriwewahena (P.P. 1,379/4,190½ & 4,191)   |            | <br>2   | 0    | 20  |
| 1 <i>f</i>      |     | Ikiriwewakele                               |            | <br>15  | 0    | 30  |
| 4               |     | Ikiriwewawela                               | • • •      | <br>0   | 1    | 0   |
| 5               |     | Bangalawatta                                |            | <br>0   | 3    | 32  |
| 6               | ٠.  | Ikiriwewamukalana                           | • •        | <br>265 | 2    | 37  |
| 6a              |     | Do                                          |            | <br>5   | 0    | 0   |
| 6b              |     | Ikiriwewamukalana (P.P. 1,037/2,935 and 2,9 |            | <br>12  | 0    | 39  |
| 6d              |     | Ikiriwewamukalana (P.P. 2,353/7,304 and 7,3 |            | <br>4   | 3    | 18  |
| 6e              |     | Ikiriwewamukalana (2,353/7,303)             |            | 0       | 1    | 12  |
| 6 <i>f</i>      |     | Ikiriwewamukalana                           |            | 0       | 0    | 32  |
| $6c\frac{1}{2}$ |     | Ikiriwewamukalana (P.P. 1,953/5,770)        |            | <br>. 0 | 1    | 21  |
| 7 -             | • • | Island                                      |            | <br>0   | 2    | 20  |
|                 |     |                                             |            | 641     | 3    | 34  |
|                 |     |                                             |            |         |      |     |

and bounded as follows: on the north by the village limit of Dematawewa, the village limit of Musalpitiya on the east by the village limit of Pissawewa; on the south by the Kala-oya; on the west by the village limit of Keditokuwa.

Note.—The following lots lying within the above boundaries are excluded from this order, and their aggregate acreage of 68 acres and 36 perches is not included in the acreage of 641 acres 3 roods and 34 perches given above:—

#### Preliminary plan 363.

|            |   |                                                     |     | Extent. |    |    |  |
|------------|---|-----------------------------------------------------|-----|---------|----|----|--|
| Lot        |   | Name of Land.                                       |     | A.      | R. | P. |  |
| 1 <i>b</i> |   | Tkiriwewamukalana (P.P. 1,048/2958)                 |     | 6       | 0  | 0. |  |
| 1c         |   | Ikiriwewamukalana (T.Ps. 208,986, 141,744, 182,663, | and |         |    |    |  |
|            | • | 186,833)                                            |     | 11      | 3  | 2  |  |
| 1e         |   | Ikiriwewawela (T.P. 169,615)                        |     | 4       | 1  | 13 |  |
| 2          |   | Ikiriwewa                                           |     | 25      | 3  | 25 |  |
| 3          |   | Ikiriwewawela                                       |     | 10      | 3  | 3  |  |
| 3a         |   | Ikiriwewakele (T.Ps. 151,185, 205,683, and 214,084) |     | 8       | ŏ  | 15 |  |
| 6c         |   | Ikiriwewamukalana (P.P. 1,953/5,769)                |     | 1       | 1  | 18 |  |
|            |   | •                                                   |     |         | -; |    |  |
|            |   |                                                     |     | 68      | 0  | 36 |  |