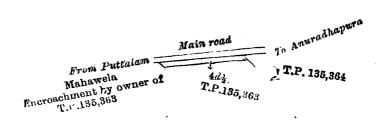

HE notice required by section 1 of "The Waste Lands Ordinances of 1897, 1899, 1900, and 1903," having been duly published in manner prescribed by that section in respect of the above-named land (vide Notice No. 2,326), and no claim having been made to the said land or to any interest therein within the period of three months from the date specified in the said notice, I. Walter Ernest Wait, Special Officer appointed under section 28 of the said Ordinances, under and by virtue of the powers vested in me in that behalf by section 2 of the said Ordinances, do hereby on this 29th day of January, 1906, order and declare that the said lands, as more fully described herein below, situate in the village of Mahabulankulama in the Nuwaragam tulana of the Nuwaragam korale of the Nuwaragampalata, in the North-Central Province, and shown as lot  $4d_{\frac{1}{2}}$  in preliminary plan No, 310 and in the annexed certified tracing therefrom, and containing in extent 37 perches, is the property of the Crown.

#### Description of the Land referred to

The land commonly called or known as Dangaswela (road reservation), situated in the village of Mahabulankulama in the Nuwaragam tulana of the Nuwaragam korale of the Nuwaragampalata, in the North-Central Province, containing in extent 37 perches, and shown as lot  $4d\frac{1}{2}$  in preliminary plan No. 310 and in the

Scale of 8 Chains to an Inch.

Situation: Maha Bulankulama village in Nuwaragam korale.

Preliminary plan 310.

|                      |                               |   |            | Extent.         |
|----------------------|-------------------------------|---|------------|-----------------|
| Lot.                 | Name of Land.                 |   |            | A. R. P.        |
| $4drac{1}{2}$       | Dangaswela (road reservation) |   |            | 0 0 37          |
| ,                    | Sheet F $\frac{8}{24-32}$     |   | , ,        | •               |
| Surveyor General's O | ffice,                        | • | · <b>s</b> | J. B. M. RIDOUT |

annexed certified tracing therefrom, and bounded as follows: on the north by the main road from Puttalam to Anuradhapura; on the east by T.P. 135,364; on the south by T.P. 135,363; on the west by Mahawela encroachment by owner of T.P. 135,363.

The 29th day of January, 1906. Anuradhapura S. O. 262

Colombo, September 29, 1905.

W. E. WAIT. Special Officer.

for Surveyor-General.

al.