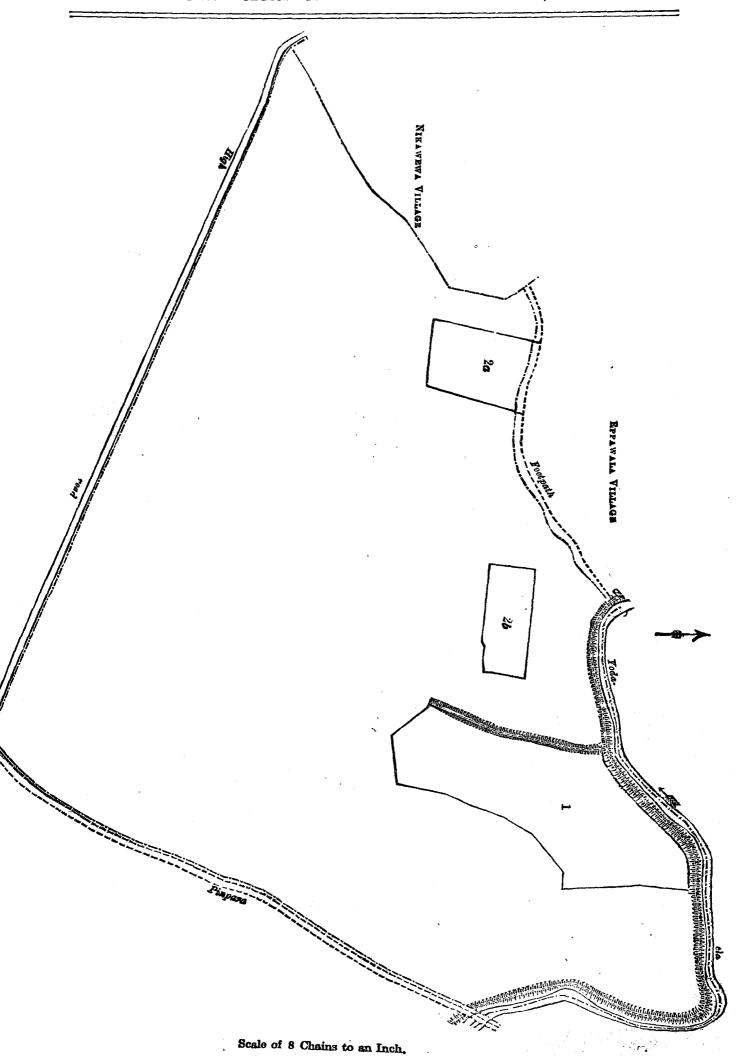

# Order under Section 2 of " The Waste Lands Ordinances of 1897, 1899, 1900, and 1903," declaring Land to be Grown Property.

In the matter of the land commonly called or known as Migahawewekele, situate in the village of Migahawewa in the Timbiriwe tulana of the Eppawala korale of the Nuwaragampalata, in the North-Central Province, and of "The Waste Lands Ordinances of 1897, 1899, 1900, and 1903."

THE notice required by section 1 of "The Waste Lands Ordinances of 1897, 1899, 1900, and 1903," having been duly published in manner prescribed by that section in respect of the above-named land (vide Notice No., 2,325), and no claim having been made to the said land or to any interest therein within the period of three months from the date specified in the said notice, I, Walter Ernest Wait, Special Officer appointed under section 28 of the said Ordinances, under and by virtue of the powers vested in me in that behalf by section 2 of the said Ordinances, do hereby on this 29th day of January, 1906, order and declare that the said land, as more fully described herein below, situate in the village of Migahawewa in the Timbiriwe tulans of the Eppawala korale of the Nuwaragampalata, in the North-Central Province, and shown as lot 2 in preliminary plan No. 384 and in the annexed certified tracing therefrom, and containing in extent 229 acres and 3 roods, is the property of the Crown.

#### Description of the Land referred to.

The land commonly called or known as Migahawewekele, situated in the village of Migahawewa in the Timbiriwe tulana of the Eppawala korale of the Nuwaragampalata, in the North-Central Province, containing in extent 229 acres and 3 roods, and shown as lot 2 in preliminary plan No. 384 and in the annexed certified tracing therefrom, and bounded as follows: on the north by the village limit of Eppawala, the Yodaela; on the east by the Yodaela, the Endagala pinpara from Wellamudawa; on the south by the high road from Kekirawa to Talawa; on the west by the village limit of Nikawewa.

Note.—The following lots lying within the above boundaries are excluded from this order, and their aggregate acreage of 26 acres and 35 perches is not included in the acreage of 229 acres and 3 roods given above:—

|      |          |                                          | , a | · E    | xte | nt. |
|------|----------|------------------------------------------|-----|--------|-----|-----|
| Lot. |          | Name of Land.                            |     | A.     | R.  | P.  |
| 1    | ,<br>,,, | Migahawewa                               | . • | <br>17 | 3   | 0.  |
| 2a   |          | Acharigama-akkarawela (P.P. 1,272/3,762) |     | <br>4  | .3  | 10  |
| 2b   | . 4      | Migahawewawela (T. P. 171,624)           |     | <br>3  | 2   | 25  |
| •    |          | ——————————————————————————————————————   |     |        |     |     |

Preliminary plan 384.

The 29th day of January 1906.

W. E. Warr, Special Officer.

0.35

26

For Tracing see page 147]

Anuradhapura S. O. 261

#### Tenement List.

Situation: Migahawewa village in Anuradhapura District of Eppawala korale.

Preliminary plan 384.

|                            |                                          |            |     | $\mathbf{E}_{\mathbf{X}}$ | ten | ıt. |   |
|----------------------------|------------------------------------------|------------|-----|---------------------------|-----|-----|---|
| Lot.                       | Name of Land.                            |            |     | A.                        | R.  | P.  |   |
| 2                          | <br>Migahawewakele                       |            | • : | 229                       | 3   | 0   |   |
|                            | Lots excluded.                           |            |     |                           |     |     |   |
| 1                          | <br>Migahawewa                           |            |     | 17                        | 3   | 0   |   |
| 2a                         | <br>Acharigama-akkarawela (P.P. 1,272/3, | 762)       |     | 4                         | 3   | 10  |   |
| 2b                         | <br>Migahawewawela (T. P. 171,624)       |            |     | 3                         | 2   | 25  |   |
|                            | P                                        |            |     | 26                        | 0   | 35  | ۰ |
| Surveyor-Gen<br>Colombo, C | Office, Shoots F 14 & F                  | 14<br>7—45 | • 1 | J. B.<br>for Sur          |     |     |   |