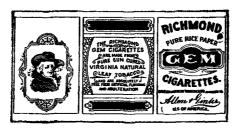

Registrar-General's Office, Colombo, May 5, 1908. P. ARUNACHALAM, Registrar-General. IN compliance with the provisions of "The Trade Marks Ordinances, 1888 to 1904," as amended by the Ordinance No. 9 of 1906, and the Regulations made on June 1, 1906, notice is hereby given that Messrs. Julius and Creasy of Colombo, Solicitors, have applied for the registration of the following Trade Mark in the name of British-American Tobacco Company, Limited, Registered Office, Cecil Chambers, 86, Strand, London, W.C., England, Tobacco Manufacturers, who claim to be the proprietors thereof, in respect of Manufactured Tobacco, in Class 45 in the Classification of Goods in the above-mentioned Regulations:—

The essential particulars of the Trade Mark are the distinctive label, the combination of devices, and the words "Richmond Gem," and the applicants disclaim any right to the exclusive use of the added matter, except in so far as it consists of their name and the name of their predecessors in business.