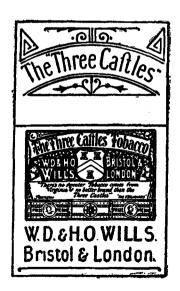

P. ABUNACHALAM, | Registrar-General.

In compliance with the provisions of "The Trade Marks Ordinances, 1888 to 1904," as amended by the Ordinance No. 9 of 1906, and the Regulations made on June 1, 1906, notice is hereby given that Messrs. Julius and Creasy of Colombo, Solicitors, have applied for the registration of the following Trade Mark in the name of British-American Tobacco Company, Limited, Registered Office, Cecil Chambers, 86, Strand, London, W.C., England, Tobacco Manufacturers, who claim to be the proprietors thereof, in respect of Manufactured Tobacco, in Class 45 in the Classification of Goods in the above-mentioned Regulations:—

The essential particulars of the Trade Mark are the distinctive label, the words "Three Castles," the combination of devices, and the applicants disclaim any right to the exclusive use of the added matter, except in so far as it consists of the name "W. D. & H. O. Wills," being the name of a predecessor of the applicants.