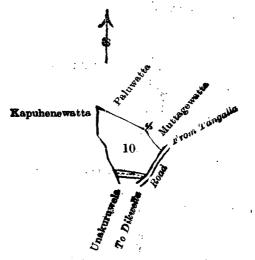

# Order under Section 2 of "The Waste Lands Ordinances of 1897, 1899, 1900, and 1903," declaring Lands to be Crown Property.

In the matter of the lands commonly called or known as Welikadehena and Wapitiyahena, situate in the village of Hewanegedera, in the Medaketiya korale of the Katugampola hatpattu of the Kurunegala District, in the North-Western Province, and of "The Waste Lands Ordinances of 1897, 1899, 1900, and 1903."

THE notice required by section 1 of "The Waste Lands Ordinances of 1897, 1899, 1900, and 1903," having been duly published in manner prescribed by that section in respect of the above-named lands (vide Notice No. 2,966), and no claim having been made to the said lands or to any interest therein within the period of three months from the date specified in the said notice, I, John George Fraser, Special Officer appointed under section 28 of the said Ordinances, under and by virtue of the powers vested in me in that behalf by section 2 of the said Ordinances, do hereby on June 8, 1908, order and declare that the said lands, as more fully described herein below, situate in the village of Hewanegedera, in the Medaketiya korale of the Katugampola hatpattu of the Kurunegala District, in the North-Western Province, and shown as lots 4 and 4b in preliminary plan No. 209 and in the annexed certified tracing therefrom, and containing in extent 14 acres 1 rood and 23, perches, are the property of the Crown.

#### Description of the Lands referred to.

The following lots situated in the village of Hewanegedara, in the Medaketiya korale of the Katugampola hatpattu of the Kurunegala District, in the North-Western Province, as described in the annexed certified tracing:—

Preliminary plan 209.

|      |     |              |         |     |     | E  | ktei | nt. |
|------|-----|--------------|---------|-----|-----|----|------|-----|
| Lot. |     | Name o       | f Land. |     |     | A. | R.   | ₽.  |
| 4    |     | Welikadehena | 624     | • • |     | 9  | 2    | 3   |
| 4b   | • • | Wapitiyahena | ••      | • • | • • | 4  | 3    | 20  |
|      |     |              |         |     |     |    |      |     |
|      |     |              |         |     |     | 14 | 1    | 23  |

and bounded as follows: on the north by the village limit of Hindagolla; on the east by Pitiyekumbura claimed by Udayaralage Puttalama; on the south by Paragahakumburepillewahena sold by Crown, Kahatagahamulapitiya sold by Crown, Kahatagahamulapitiyahena sold by Crown, the road from Hindagolla to Horambawa, Welikadehenyaya sold by Crown, part of T. P. 179,520; on the west by the village limit of Alahitiyawa.