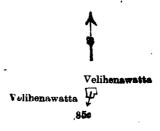

and bounded as follows: on the north, east, south, and west by Velihenewatta (private).

June 6, 1908.

J. G. Fraser, Special Officer.

Scale of 16 Chains to an Inch.

Situation: Ranchagoda village in Kandaboda pattu of Matara District.

Preliminary plan 97.

|      |                                         |  | E  | rte | nt. |  |
|------|-----------------------------------------|--|----|-----|-----|--|
| Lot. | Name of Land.                           |  | A, | R.  | P.  |  |
| 85e  | <br>Nihagodaokanda alias Neangodaokanda |  | 0  | 0   | 38  |  |