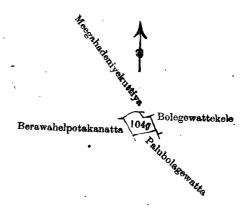

Preliminary plan 97.

Extent.

Name of Land. Lot.

A. R. P.

Bolegepaluwatta

and bounded as follows: on the north by Meegahadeniyekuttiya declared the property of the Crown; on the east by Bolegewattekele sold by the Crown; on the south by Palubolegewatta sold by the Crown; on the west by Berawahelpotakanatta sold by the Crown.

#### Preliminary plan 97.

Lot. Name of Land. A. R. P. 104g ... Bolegapaluwatta ... ... 1 1 13

Field sheet  $O_{IX}^{20}$ .

Surveyor-General's Office, Colombo, August 23, 1907. J. B. M. RIDOUT, for Surveyor-General.

#### Preliminary plan 97.

|           |                                                |    | 137 | a vo. | HU. |
|-----------|------------------------------------------------|----|-----|-------|-----|
| $^*$ Lot. | Name of Land.                                  | ·  | A.  | R.    | P.  |
| 85e       | <br>Nihagodaokanda <i>alias</i> Neangodaokanda | •• | 0   | 0     | 38  |