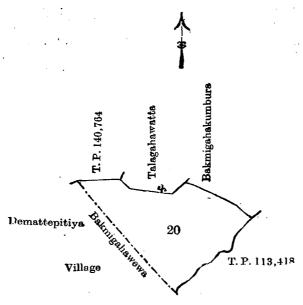

Surveyor-General's Office, Colombo, December 30, 1907.

J. B. M. RIDOUT for Surveyor-General. TI.

Preliminary plan 243.

| Lot. | Name of Land.                                         | Extent.  |
|------|-------------------------------------------------------|----------|
| 20   | <br>Habawewenegenairakella alias Bakmigahawewenegena- | A. R. P. |

irakella and bounded as follows: on the north by T. P. 140,764, Talgahawatta claimed by Ratnayaka Rajapaksa

Mudianselage Herathamy, Bakmigahakumbura claimed by Ratnayaka Rajapaksa Mudiyanselage Herathamy and others; on the east by T. P. 113,418; on the south and west by Bakmigahawewa (the village limit of

June 11, 1908.

J. G. FRASER, Special Officer.

Scale of 8 Chains to an Inch.
Situation: Tambagala village in Pitigal korale.
Preliminary plan 243.

|                |                  |                           |                 | •         | Extent.             |
|----------------|------------------|---------------------------|-----------------|-----------|---------------------|
| Lot.           | Name             | of Land.                  |                 |           | A. R. P.            |
| 20             | Habaweweneg      | genairakella <i>aliat</i> | Bakmigahawev    | wenegena- |                     |
|                | irakell <b>a</b> | • •                       | ••              | ••        | 6 1 18              |
| Surveyor-Gene  |                  | Field sheet               | $^{11}_{22-30}$ | J. B.     | M. RIDOUT,          |
| Colombo, De    | cember 30, 1907. |                           |                 | fo        | r Surveyor-General. |
| Chilaw S. O. 2 | 4                |                           |                 |           |                     |