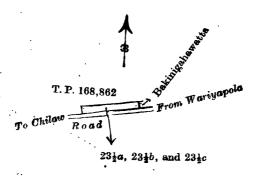

#### Preliminary plan 71.

|                           |                |     |                                           | •       |    | _   |     |
|---------------------------|----------------|-----|-------------------------------------------|---------|----|-----|-----|
|                           |                |     | .*                                        |         | 0  | 0   | 35  |
|                           |                |     | vation for Chilaw to Wariyapola road)     | • •     | 0  | 0   | 17  |
| 23                        | ₹c             | • • | Puliyankadawarakele alias Bakinigahawatta | (reser- | _  |     |     |
|                           | <u>₹</u> 6     | • • | Do                                        |         | 0  | 0   | 9   |
|                           |                |     | vation for Chilaw to Wariyapola road)     |         | 0  | 0   | 9   |
| 23                        | $\frac{1}{2}a$ | 434 | Puliyankadawarakele alias Kahatagahawatta | (reser- |    |     |     |
| $\mathbf{L}_{\mathbf{c}}$ | t.             |     | Name of Land.                             |         | A. | R.  | Р.  |
|                           |                |     |                                           |         | E  | xte | nt. |

and bounded as follows: on the north by T. P. 168,862; on the east by Bakinigahawatta leased by Crown to Arathami; on the south by the road from Wariyapola to Chilaw; on the west by T. P. 168,862.

Scale of 8 Chains to an Inch.

Situation: Puliyankadawara village in Central Pitigal korale of Chilaw District.

|                  |   | Preliminary plan 71.                        |        | ₽. |     |     |
|------------------|---|---------------------------------------------|--------|----|-----|-----|
|                  |   |                                             |        | É  | xte | nt. |
| Lot.             |   | Name of Land.                               |        | A. | R.  | P.  |
| $23\frac{1}{2}a$ |   | Puliyankadawarakele alias Kahatagahawatta ( | reser- |    |     |     |
| - ,              |   | vation for Chilaw to Wariyapola road)       | ••     | 0  | 0   | 9   |
| $23\frac{1}{2}b$ |   | Do                                          |        | 0  | 0   | 9   |
| $23\frac{1}{2}c$ |   | Puliyankadawarakele alias Bakinigahawatta ( | reser- |    |     |     |
| -                | : | vation for Chilaw to Wariyapola road)       |        | 0  | 0   | 17  |
|                  |   |                                             |        | 0  | 0   | 35  |
|                  |   |                                             |        |    |     |     |