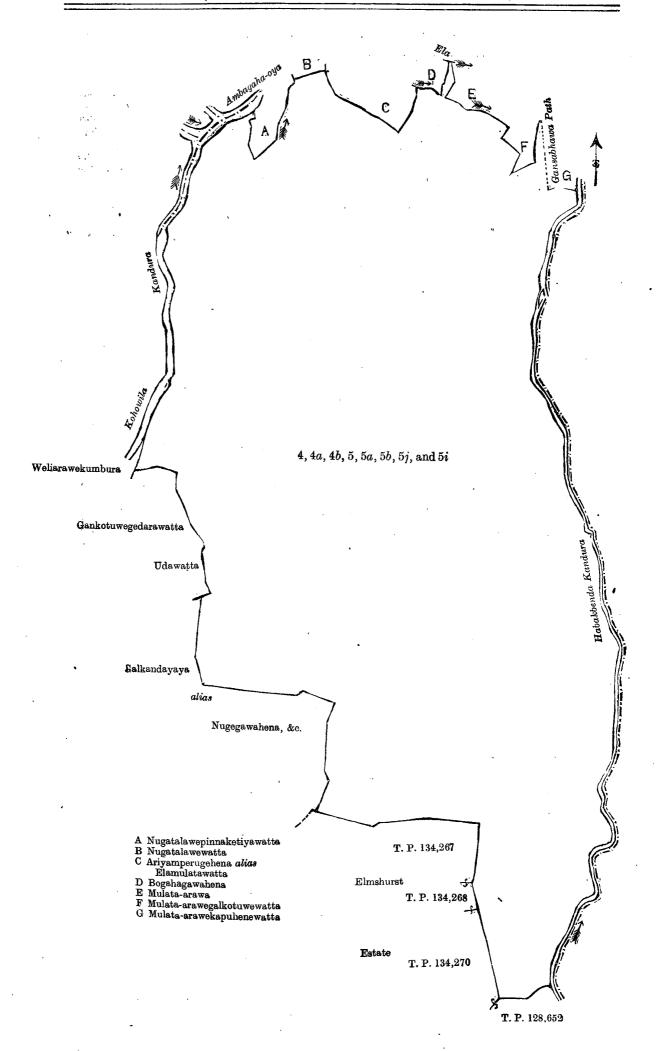

THE notice required by section 1 of "The Waste Lands Ordinances of 1897, 1899, 1900, and 1903," having been duly published in manner prescribed by that section in respect of the above-named lands (vide Notice No. 2,974), and no claim having been made to the said lands or to any interest therein within the period of three months from the date specified in the said notice, I, John George Fraser, Special Officer appointed under section 28 of the said Ordinances, under and by virtue of the powers vested in me in that behalf by section 2 of the said Ordinances, do hereby on June 11, 1908, order and declare that the said lands, as more fully described herein below, situate in the village of Puliyankadawara, in the Yagam pattu of the Central Pitigal korale of the Chilaw District, in the North-Western Province, and shown as lots 23½, 25, 25d, 25e, 25½, 26, 27a, 23½a, 23½b, 23½c, 14b, and 15 in preliminary plan No. 71 and in the annexed certified tracings therefrom, and containing in extent 45 acres and 26 perches, are the property of the Crown.

|                 |    | Preliminary plan 71.                                  |     |          |          |    |  |  |  |
|-----------------|----|-------------------------------------------------------|-----|----------|----------|----|--|--|--|
|                 |    |                                                       |     |          | Exten    |    |  |  |  |
| Lot.            |    | Name of Land.                                         |     | A.       | R.       | P. |  |  |  |
| $23\frac{1}{4}$ |    | Talgahakotuwa (road reservation)                      | • • | . 0      | 1        | 30 |  |  |  |
| 25              |    | Talgahawatta (part of P. P. 1,504/7,840)              | • • | 1        | 1        | .0 |  |  |  |
| 25d             |    | Do. (road reservation)                                |     | 0        | -        | 12 |  |  |  |
| 25e             |    | Do. ( do. )                                           |     | . 0      | 0        | 23 |  |  |  |
| $25\frac{1}{2}$ |    | Puliyankadawarakele (road reservation)                | • • | 0        | 1        | 3  |  |  |  |
| 26              |    | Pulivankadawarakele (P. P. $1,504/7,841\frac{1}{2}$ ) |     | <b>2</b> | <b>2</b> | 36 |  |  |  |
| 27a             | •• | Talgahawatta (road reservation)                       | • • | 0        | 0        | 4  |  |  |  |
|                 |    |                                                       |     | . 4      | 3        | 28 |  |  |  |

and bounded as follows: on the north by a minor road, T. P. 189,131, T. P. 189,133; on the east by T. P. 189,130, T. P. 168,852; on the south by T. P. 168,856, the road from Wariyapola to Chilaw; on the west by the village limit of Kokkawila, Talgahawatta sold by Crown to Mudiyanselage Punchirala Appuhamy, Vel-Vidane, (T. P. 244,300), Talgahawatta sold by Crown to R. M. Elaris Appu (T. P. 244,299), Talgahawatta sold by Crown to H. M. Yagatuhami (T. P. 244,298), Talgahawatta sold by Crown to T. A. M. Awusadahamy (T. P. 244,297).