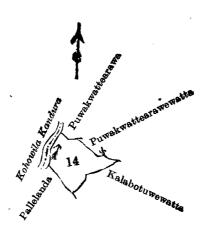

. 1 3 10

Field sheet  $M_{21}$ 

Surveyor-General's Office, Colombo, February 4, 1908. J. B. M. RIDOUT, for Surveyor-General. v.

Preliminary plan 87.

|      |  |              |       |     | Exten |          |  |  |  |  |  |
|------|--|--------------|-------|-----|-------|----------|--|--|--|--|--|
| Lot. |  | Name of      | Land. |     |       | A. R. P. |  |  |  |  |  |
| 14   |  | Kalabotuwawa |       | • • |       | 1 1 19   |  |  |  |  |  |

and bounded as follows: on the north by Puwakwattearawa claimed by Ganeti and others, Puwakwattearawa-watta claimed by Naya-arawa Ganeti and others; on the east by Kalabotuwewatta claimed by Galpotte-kumbure Appuhamy and by the Crown; on the south by Pallelanda claimed by Jayasegedara Siyatu and the Crown; on the west by the Kohowila Kandura.



Scale of 8 Chains to an Inch.

Situation: Kohowilakitulwattegama village in Badulla District.

#### Preliminary plan 87.

|      |               |    |       | Extent.  |  |  |  |  |
|------|---------------|----|-------|----------|--|--|--|--|
| Lot. | Name of Land. |    |       | A. R. P. |  |  |  |  |
| 14   | Kalabotuwawa  | •• | cint. | 1 1 19   |  |  |  |  |

Surveyor-General's Office, Colombo, February 4, 1908. J. B. M. RIDOUT, for Surveyor-General.

VI.

#### Preliminary plan 87.

|             |     |                  |            |         |     | E  | xte | nt. |
|-------------|-----|------------------|------------|---------|-----|----|-----|-----|
| Lot.        |     | Name of I        | and.       |         |     | A. | R.  | Ρ.  |
| 14d         | •=• | Kalabotuwawa ali | as