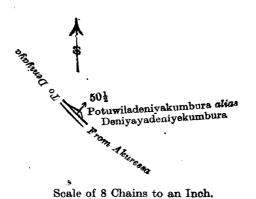

#### Preliminary plan 169.

Lot. Name of Land. Extent.

Name of Land. A. R. P.

50½ .. Potuwiladeniyagoda (road reservation) ... 0 0 5

and bounded as follows: on the north, east, and south by Potuwiladeniyakumbura alias Deniyayadeniyakumbura claimed by D. M. Rajapakse; and on the west by the road from Akuressa to Deniyaya.

#### Preliminary plan 169.

Lot. Name of Land. A. R. P. 50½ ... Potuwiladeniyagoda (road reservation) ... 0 0 5

Field sheet O  $\frac{10}{34-42}$ 

Surveyor-General's Office, Colombo, February 23, 1907.

100