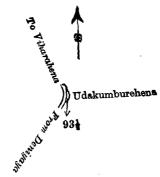

#### Preliminary plan 169.

|                 |     |                                   | $\mathbf{E}_{2}$ | <b>cte</b> i | at. |  |
|-----------------|-----|-----------------------------------|------------------|--------------|-----|--|
| Lot.            |     | Name of Land.                     | A.               | R.           | P.  |  |
| $93\frac{1}{2}$ | • • | Udakumburahena (road reservation) | <br>0            | 0            | 4   |  |

and bounded as follows: on the north, east, and south by Udakumburahena claimed by D. B. Wijesekera Grigoris; and on the west by the road from Deniyaya to Viharahena.

Scale of 8 Chains to an Inch.

Situation: Matugobe village in Morawak korale.

#### Preliminary plan 169.

Lot. Name of Land. Extent.

93½ ... Udakumburahena (road reservation) ... 0 0 4

Field sheet O  $\frac{10}{36-44}$ 

Surveyor-General's Office, Colombo, February 23, 1907.

C. MEADEN, for Surveyor-General.