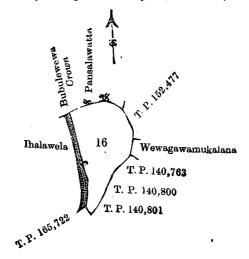

#### Order under Section 2 of "The Waste Lands Ordinances of 1897, 1899, 1900, and 1903," declaring Lands to be Crown Property.

In the matter of the lands commonly called or known as Bubulewewa and Habawewenegenairakella alias Bakmigahawewenegenairakella, situate in the village of Tambagalla, in the Munneseram Pattu South of the Pitigal Korale North of the Chilaw District, in the North-Western Province, and of "The Waste Lands Ordinances of 1897, 1899, 1900, and 1903."

THE notice required by section 1 of "The Waste Lands Ordinances of 1897, 1899, 1900, and 1903," having been duly published in manner prescribed by that section in respect of the above-named lands (vide Notice No. 2,975), and no claim having been made to the said lands or to any interest therein within the period of three months from the date specified in the said notice, I, John George Fraser, Special Officer appointed under section 28 of the said Ordinances, under and by virtue of the powers vested in me in that behalf by section 2 of the said Ordinances, do hereby on June 11, 1908, order and declare that the said lands, as more fully described herein below, situate in the village of Tambagalla, in the Munneseram Pattu South of the Pitigal Korale North of the Chilaw District, in the North-Western Province, and shown as lots 16 and 20 in preliminary plan No. 243 and in the annexed certified tracings therefrom, and containing in extent 9 acres and 3 roods, are the property of the Crown.

#### Preliminary plan 243.

|      |               | V 1 | Extent.    |
|------|---------------|-----|------------|
| Lot. | Name of Land. |     | A. R. P.   |
| 16   | Bubulewewa    |     | <br>3 1 22 |

and bounded as follows: on the north by Bubulewewa belonging to the Crown, Pansalawatta claimed by Tambagalla Pansala; on the east by T. P. 152,477, Wewagawamukalana sold by the Crown to Herat Liyanage Don William Gunawardana, T. Ps. 140,763, 140,800, and 140,801; on the south by T. P. 165,722; on the west by Ihalawela claimed by Herat Mudiyanselage Bandihamy, Police Officer, and others.

Surveyor-General's Office, Colombo, December 30, 1907.

J. B. M. RIDOUT for Surveyor-General. TI.

Preliminary plan 243.

| Lot. | Name of Land.                                         | Extent.  |
|------|-------------------------------------------------------|----------|
| 20   | <br>Habawewenegenairakella alias Bakmigahawewenegena- | A. R. P. |

irakella and bounded as follows: on the north by T. P. 140,764, Talgahawatta claimed by Ratnayaka Rajapaksa

Mudianselage Herathamy, Bakmigahakumbura claimed by Ratnayaka Rajapaksa Mudiyanselage Herathamy and others; on the east by T. P. 113,418; on the south and west by Bakmigahawewa (the village limit of