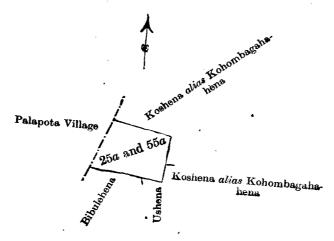

# Order under Section 2 of "The Waste Lands Ordinances of 1897, 1899, 1900, and 1903," declaring Lands to be Crown Property.

In the matter of the lands commonly called or known as Welikadehena and Wapitiyahena, situate in the village of Hewanegedera, in the Medaketiya korale of the Katugampola hatpattu of the Kurunegala District, in the North-Western Province, and of "The Waste Lands Ordinances of 1897, 1899, 1900, and 1903."

and bounded as follows: on the north by the village limit of Hindagolla; on the east by Pitiyekumbura claimed by Udayaralage Puttalama; on the south by Paragahakumburepillewahena sold by Crown, Kahatagahamulapitiya sold by Crown, Kahatagahamulapitiyahena sold by Crown, the road from Hindagolla to Horambawa, Welikadehenyaya sold by Crown, part of T. P. 179,520; on the west by the village limit of Alahitiyawa.