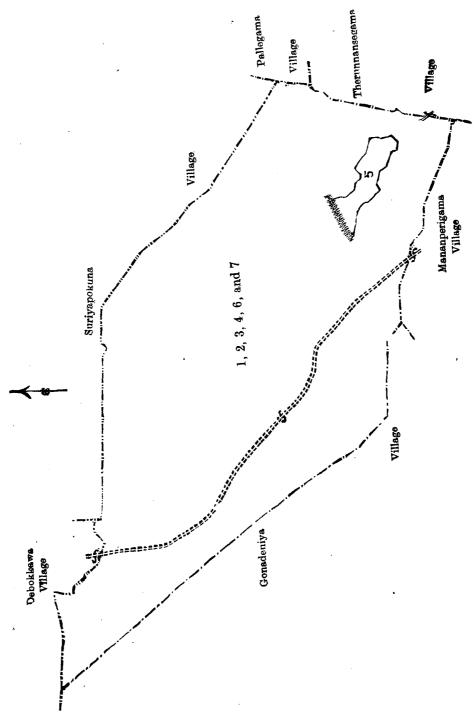

#### Description of the Lands referred to.

The following lots situated in the village of Buweliara, in the Giruwa PattujWest of the Hambantota District, in the Southern Province, as described in the annexed certified tracing:-

### Preliminary plan 368.

| · ·         |     | · /a           | ,             |                  |     | Eiz | cter | ıt. |
|-------------|-----|----------------|---------------|------------------|-----|-----|------|-----|
| Lot.        |     | Name of La     | ind.          |                  |     | A.  | R.   | Ρ.  |
| 1           |     | Horakaduwamu   | kalana        |                  |     | 7   | 2    | 29  |
| 2           |     | Buweliarawala  |               |                  |     | 0   | 0    | 8   |
| 3           |     | Nugehena, Wew  | agawahena, Ar | nbagahahena, &c. |     | 309 | 0    | 21  |
| 4           |     | Buweliarakuday | vewa.         |                  |     | 5   | 0    | 14  |
| 6           |     | Galwala        |               |                  |     | 0   | Ō    | . 6 |
| 2. <b>7</b> | • • | Uruwala        | ••            | ••               | • • | 0   | 0    | 8   |
|             |     | <u>.</u>       | * .           |                  | •   | 322 | 0    | 6   |

and bounded as follows: on the north by the village limit of Debokkawa, the village limit of Suriyapokuna; on the east by the village limit of Pallegama, the village limit of Therunnansegama; on the south by the village limit of Mananperigama, the village limit of Gonadeniya; on the west by the village limit of Gonadeniya.

Note.—The following lot lying within the above boundaries is excluded from this notice, and its acreage of 5 acres 3 roods and 7 perches is not included in the acreage of 322 acres and 6 perches given above :-

#### Preliminary plan 368.

| Lot.     |     | Manager 1         | . ` | -  | $\mathbf{E}$ | xte: | nt. |  |
|----------|-----|-------------------|-----|----|--------------|------|-----|--|
| <b>5</b> |     | Name of Land.     |     |    | A.           | R.   | P.  |  |
| ð        | *** | Buweliarakudawela |     | •• | <br>5        | 3    | 7   |  |

Scale of 16 Chains to an Inch.

Situation: Buweliara village in Giruwa Pattu West of Hambantota District.

Preliminary plan 368.

Extent.

|                                     |                                           |                                           |     | 144       | 200 |                           |
|-------------------------------------|-------------------------------------------|-------------------------------------------|-----|-----------|-----|---------------------------|
| Lot.                                | Name of Land.                             |                                           |     | <b>A.</b> | R.  |                           |
| 1                                   | Horakaduwamukalana                        | ••                                        | • • | 0         | 0   | 29<br>8                   |
| 2                                   | Buweliarawala<br>Nugehena, Wewagawahena,  | Ambagahahena, &c.                         | • • | 309       | ō   | 21                        |
| 3<br>4                              | Buweliarakudawewa                         |                                           |     | 5         | -   | 14                        |
| 6                                   | Galwala                                   | • •                                       |     | 0         | 0   | 6<br>8                    |
| 7                                   | Uruwala                                   | ••                                        | • • |           |     | <del>-</del>              |
|                                     | •                                         | • •                                       |     | 322       | 0   | 6                         |
|                                     | Lot exclu                                 | ded.                                      |     |           |     |                           |
| 5                                   | Buweliarakudawela                         | •.•                                       | • • | 5         | 3   | . 7                       |
| Surveyor-General's Colombo, June 2, | Office, Field sheets P <sub>37—45</sub> , | P <sub>38-46</sub> , & P <sub>64-52</sub> |     | 8         | dur | WARREN,<br>veyor-General. |
| 3.114                               |                                           |                                           | Ham | banto     | ta. | S. O. 92—1908             |