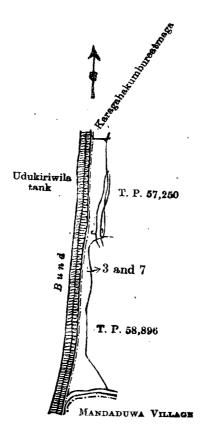

WHEREAS in pursuance of section 1 of the said Ordinances it was duly notified on November 29, 1907, that if no claim to the lands commonly called or known as Pitiranagemulanebadawatiya, Koragahakumbureatmaga, situate in the village of Morakada, in the West Giruwa pattu of the Hambantota District, in the Southern Province, containing in extent 2 acres 1 rood and 4 perches, and shown as lots 3 and 7 in preliminary plan No. 355 and in the annexed certified tracing therefron, was made to Walter Ernest Wait, Special Officer appointed under section 28 of the said Ordinances, within the period of three months from the date-specified in such notice such lands would be deemed the property of the Crown and dealt with on account of the Crown (vide Notice No. 2,893):

and bounded as follows; on the north by Koragahakumbureatmaga claimed by Don Cornelis Abeywickreme; on the east by T. P. 57,250, T. P. 58,896; on the south by the village limit of Mandaduwa; and on the west by Udukiriwila tank bund.