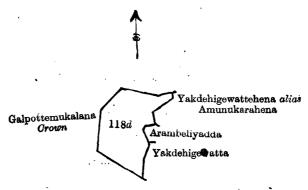

III.

Preliminary plan 169.

Lot. Name of Land. A. R. P.

118d .. Galpottehena .. .. 2 2 3 4

and bounded as follows: on the north by Galpottemukalana belonging to the Crown; on the east by Yakdehigewattehena alias Amunukarahena sold by the Crown, Arambeliyadda sold by Crown, Yakdehigewatta (private); on the south and west by Galpottemukalana belonging to the Crown.

Scale of 8 Chains to an Inch.

Situation: Matugobe village in Morawak korale.

Preliminary plan 169.

Field sheet O  $\begin{array}{c} 10 \\ 36-43 \end{array}$ 

Surveyor-General's Office, Colombo, February 23, 1907. C. MEADEN, for Surveyor-General.