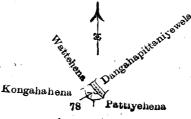

# Order under Section 4, Sub-section (1), of "The Waste Lands Ordinances of 1897, 1899, 1900, and 1903," declaring Lands to be Crown Property.

In the matter of the lands commonly called or known as Patiranagemulanebadawatiya, Koragahakumbureatmaga, situate in the village of Morakada, in the West Giruwa pattu of the Hambantota District, in the Southern Province, and of "The Waste Lands Ordinances of 1897, 1899, 1900, and 1903."

WHEREAS in pursuance of section 1 of the said Ordinances it was duly notified on November 29, 1907, that if no claim to the lands commonly called or known as Pitiranagemulanebadawatiya, Koragahakumbureatmaga, situate in the village of Morakada, in the West Giruwa pattu of the Hambantota District, in the Southern Province, containing in extent 2 acres 1 rood and 4 perches, and shown as lots 3 and 7 in preliminary plan No. 355 and in the annexed certified tracing therefron, was made to Walter Ernest Wait, Special Officer appointed under section 28 of the said Ordinances, within the period of three months from the date-specified in such notice such lands would be deemed the property of the Crown and dealt with on account of the Crown (vide Notice No. 2,893):

#### Description of the Lands referred to.

The following lots situated in the village of Morakada, in the West Giruwa pattu of the Hambantota District, in the Southern Province, as described in the annexed certified tracing:—

#### Preliminary plan 355.

|      |     |                            |     |     | E  | xte | nt. |
|------|-----|----------------------------|-----|-----|----|-----|-----|
| Lot. |     | Name of Land.              |     |     | A. | R.  | P.  |
| 3    | •1• | Patiranagemulanebadawatiya | • • |     | 1  | 0   | 32  |
| 7    | •:• | Koragahakumbureatmaga      |     | • • | 1  | 0   | 12  |
|      |     |                            |     |     |    |     |     |
|      |     |                            |     |     | 2  | 1   | 4   |

and bounded as follows; on the north by Koragahakumbureatmaga claimed by Don Cornelis Abeywickreme; on the east by T. P. 57,250, T. P. 58,896; on the south by the village limit of Mandaduwa; and on the west by Udukiriwila tank bund.