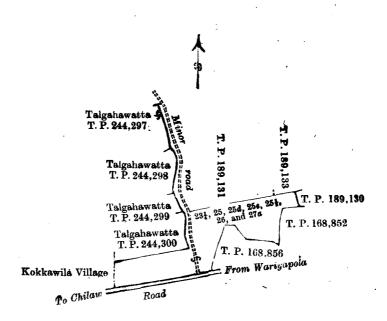

THE notice required by section 1 of "The Waste Lands Ordinances of 1897, 1899, 1900, and 1903," having been duly published in manner prescribed by that section in respect of the above-named lands (vide Notice No. 2,974), and no claim having been made to the said lands or to any interest therein within the period of three months from the date specified in the said notice, I, John George Fraser, Special Officer appointed under section 28 of the said Ordinances, under and by virtue of the powers vested in me in that behalf by section 2 of the said Ordinances, do hereby on June 11, 1908, order and declare that the said lands, as more fully described herein below, situate in the village of Puliyankadawara, in the Yagam pattu of the Central Pitigal korale of the Chilaw District, in the North-Western Province, and shown as lots 23½, 25, 25d, 25e, 25½, 26, 27a, 23½a, 23½b, 23½c, 14b, and 15 in preliminary plan No. 71 and in the annexed certified tracings therefrom, and containing in extent 45 acres and 26 perches, are the property of the Crown.

and bounded as follows: on the north by a minor road, T. P. 189,131, T. P. 189,133; on the east by T. P. 189,130, T. P. 168,852; on the south by T. P. 168,856, the road from Wariyapola to Chilaw; on the west by the village limit of Kokkawila, Talgahawatta sold by Crown to Mudiyanselage Punchirala Appuhamy, Vel-Vidane, (T. P. 244,300), Talgahawatta sold by Crown to R. M. Elaris Appu (T. P. 244,299), Talgahawatta sold by Crown to H. M. Yagatuhami (T. P. 244,298), Talgahawatta sold by Crown to T. A. M. Awusadahamy (T. P. 244,297).

Scale of 8 Chains to an Inch.

Situation: Puliyankadawara village in Yagam pattu of Chilaw District.