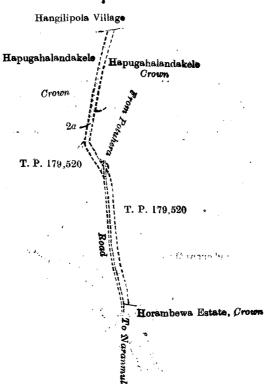

and bounded as follows: on the north by the village limit of Hindagolla; on the east by Pitiyekumbura claimed by Udayaralage Puttalama; on the south by Paragahakumburepillewahena sold by Crown, Kahatagahamulapitiya sold by Crown, Kahatagahamulapitiyahena sold by Crown, the road from Hindagolla to Horambawa, Welikadehenyaya sold by Crown, part of T. P. 179,520; on the west by the village limit of Alahitiyawa.