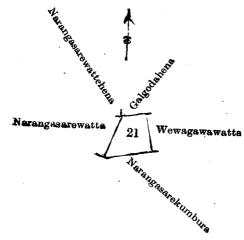

# Order under Section 4, Sub-section (1), of "The Waste Lands Ordinances of 1897, 1899, 1900, and 1903," declaring Lands to be Crown Property.

In the matter of the lands commonly called or known as Patiranagemulanebadawatiya, Koragahakumbureatmaga, situate in the village of Morakada, in the West Giruwa pattu of the Hambantota District, in the Southern Province, and of "The Waste Lands Ordinances of 1897, 1899, 1900, and 1903."

WHEREAS in pursuance of section 1 of the said Ordinances it was duly notified on November 29, 1907, that if no claim to the lands commonly called or known as Pitiranagemulanebadawatiya, Koragahakumbureatmaga, situate in the village of Morakada, in the West Giruwa pattu of the Hambantota District, in the Southern Province, containing in extent 2 acres 1 rood and 4 perches, and shown as lots 3 and 7 in preliminary plan No. 355 and in the annexed certified tracing therefron, was made to Walter Ernest Wait, Special Officer appointed under section 28 of the said Ordinances, within the period of three months from the date-specified in such notice such lands would be deemed the property of the Crown and dealt with on account of the Crown (vide Notice No. 2,893):

and bounded as follows; on the north by Koragahakumbureatmaga claimed by Don Cornelis Abeywickreme; on the east by T. P. 57,250, T. P. 58,896; on the south by the village limit of Mandaduwa; and on the west by Udukiriwila tank bund.