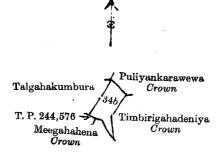

# Order under Section 2 of "The Waste Lands Ordinances of 1897, 1899, 1900, and 1903," declaring Lands to be Crown Property.

In the matter of the lands commonly called or known as Karandagahakumbura (P. P. 1,380/G 681), Timbirigahakumbura (P. P. 1,380/I 681), and Timbirigahadeniya (P. P. 1,380/H 681), situate in the village of Puliyankara, in the Yagam pattu of the Central Pitigal korale of the Chilaw District, in the North-Western Province, and of "The Waste Lands Ordinances of 1897, 1899, 1900, and 1903."

THE notice required by section 1 of "The Waste Lands Ordinances of 1897, 1899, 1900, and 1903," having been duly published in manner prescribed by that section in respect of the above-named lands (vide Notice No. 2,969), and no claim having been made to the said lands or to any interest therein within the period of three months from the date specified in the said notice, I, John George Fraser, Special Officer appointed under section 28 of the said Ordinances, under and by virtue of the powers vested in me in that behalf by section 2 of the said Ordinances, do hereby on June 8, 1908, order and declare that the said lands, as more fully described herein below, situate in the village of Puliyankara, in the Yagam pattu of the Central Pitigal korale of the Chilaw District, in the North-Western Province, and shown as lots 34b, 34c, and 34d in preliminary plan No. 70 and in the annexed certified tracings therefrom, and containing in extent 3 acres 3 roods and 5 perches, are the property of the Crown.

I. Preliminary plan 70.

Lot. Name of Land. Extent A. R. P. 34b .. Karandagahakumbura (P. P. 1,380/G 681) .. 0 2 29

and bounded as follows: on the north by Puliyankarawewa belonging to the Crown; on the east by Timbirigahadeniya belonging to the Crown; on the south by Meegahahena belonging to the Crown, T. P. 244,576; on the west by Talgahakumbura sold by the Crown to Walakul Pedige Mitiya.

and bounded as follows: on the north by Puliyankarawewa belonging to Crown; on the east by the road from Wilattawa to Madampe; on the south by Meegahahena belonging to Crown; on the west by Timbirigahadeniya belonging to Crown.

Surveyor-General's Office, Colombo, January 10, 1908.

J. B. M. RIDOUT, for Surveyor-General.

III.

Preliminary plan 70.

Lot. Name of Land. A. R. P. 34d .. Timbirigahadeniya (P.P. 1,380/H 681) .. 1 0 36

and bounded as follows: on the north by Puliyankarawewa belonging to Crown; on the east by Timbirigaha-kumbura belonging to Crown; on the south by Meegahahena belonging to Crown; on the west by Karanda-gahakumbura belonging to Crown.