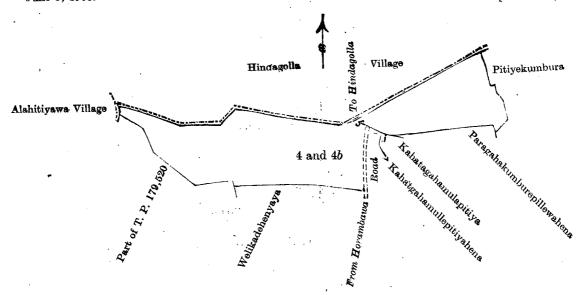

THE notice required by section 1 of "The Waste Lands Ordinances of 1897, 1899, 1900, and 1903," having been duly published in manner prescribed by that section in respect of the above-named lands (vide Notice No. 2,966), and no claim having been made to the said lands or to any interest therein within the period of three months from the date specified in the said notice, I, John George Fraser, Special Officer appointed under section 28 of the said Ordinances, under and by virtue of the powers vested in me in that behalf by section 2 of the said Ordinances, do hereby on June 8, 1908, order and declare that the said lands, as more fully described herein below, situate in the village of Hewanegedera, in the Medaketiya korale of the Katugampola hatpattu of the Kurunegala District, in the North-Western Province, and shown as lots 4 and 4b in preliminary plan No. 209 and in the annexed certified tracing therefrom, and containing in extent 14 acres 1 rood and 23, perches, are the property of the Crown.

and bounded as follows: on the north by the village limit of Hindagolla; on the east by Pitiyekumbura claimed by Udayaralage Puttalama; on the south by Paragahakumburepillewahena sold by Crown, Kahatagahamulapitiya sold by Crown, Kahatagahamulapitiyahena sold by Crown, the road from Hindagolla to Horambawa, Welikadehenyaya sold by Crown, part of T. P. 179,520; on the west by the village limit of Alahitiyawa.