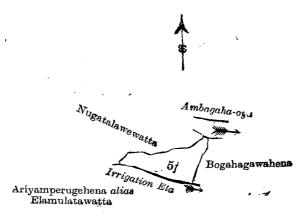

THE notice required by section 1 of "The Waste Lands Ordinances of 1897, 1899, 1900, and 1903," having been duly published in manner prescribed by that section in respect of the above-named lands (vide Notice No. 2,974), and no claim having been made to the said lands or to any interest therein within the period of three months from the date specified in the said notice, I, John George Fraser, Special Officer appointed under section 28 of the said Ordinances, under and by virtue of the powers vested in me in that behalf by section 2 of the said Ordinances, do hereby on June 11, 1908, order and declare that the said lands, as more fully described herein below, situate in the village of Puliyankadawara, in the Yagam pattu of the Central Pitigal korale of the Chilaw District, in the North-Western Province, and shown as lots 23½, 25, 25d, 25e, 25½, 26, 27a, 23½a, 23½b, 23½c, 14b, and 15 in preliminary plan No. 71 and in the annexed certified tracings therefrom, and containing in extent 45 acres and 26 perches, are the property of the Crown.

|                 |    | Preliminary plan 71.                                  |     |          |          |    |  |  |  |
|-----------------|----|-------------------------------------------------------|-----|----------|----------|----|--|--|--|
|                 |    |                                                       |     |          | Exten    |    |  |  |  |
| Lot.            |    | Name of Land.                                         |     | A.       | R.       | P. |  |  |  |
| $23\frac{1}{4}$ |    | Talgahakotuwa (road reservation)                      | • • | . 0      | 1        | 30 |  |  |  |
| 25              |    | Talgahawatta (part of P. P. 1,504/7,840)              | • • | 1        | 1        | .0 |  |  |  |
| 25d             |    | Do. (road reservation)                                |     | 0        | -        | 12 |  |  |  |
| 25e             |    | Do. ( do. )                                           |     | . 0      | 0        | 23 |  |  |  |
| $25\frac{1}{2}$ |    | Puliyankadawarakele (road reservation)                | • • | 0        | 1        | 3  |  |  |  |
| 26              |    | Pulivankadawarakele (P. P. $1,504/7,841\frac{1}{2}$ ) |     | <b>2</b> | <b>2</b> | 36 |  |  |  |
| 27a             | •• | Talgahawatta (road reservation)                       | • • | 0        | 0        | 4  |  |  |  |
|                 |    |                                                       |     | . 4      | 3        | 28 |  |  |  |

and bounded as follows: on the north by a minor road, T. P. 189,131, T. P. 189,133; on the east by T. P. 189,130, T. P. 168,852; on the south by T. P. 168,856, the road from Wariyapola to Chilaw; on the west by the village limit of Kokkawila, Talgahawatta sold by Crown to Mudiyanselage Punchirala Appuhamy, Vel-Vidane, (T. P. 244,300), Talgahawatta sold by Crown to R. M. Elaris Appu (T. P. 244,299), Talgahawatta sold by Crown to H. M. Yagatuhami (T. P. 244,298), Talgahawatta sold by Crown to T. A. M. Awusadahamy (T. P. 244,297).