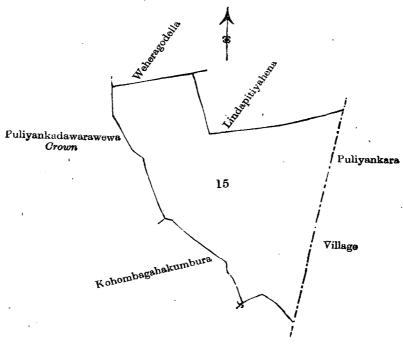

#### Preliminary plan 71.

| ,    |   | ,                   | . E | xt01 | nt. |    |
|------|---|---------------------|-----|------|-----|----|
| Lot. |   | Name of Land.       |     | A.   | R.  | P. |
| 15   | _ | Weheragodellahena 🕳 | -   | 19   | 1   | 0  |

and bounded as follows: on the north by Weheragodella sold by Crown to Tuwan Mutaliph Carim of Chilaw, Lindapitiyahena sold by Crown; on the east by the village limit of Puliyankara; on the south by Kohombagahakumbura claimed by H. M. Yapathami and others; on the west by Puliyankadawarawewa belonging to Crown.

J. G. Fraser, Special Officer.

Scale of 8 Chains to an Inch.

Situation: Puliyankadawara village in Central Pitigal korale of Chilaw District

#### Preliminary plan 71.

|      |                       |      | Jul. | xter | ıt. |
|------|-----------------------|------|------|------|-----|
| Lot. | Name of Land.         |      | A.   | R.   | Ρ.  |
| 1.5  | <br>Weheragodellahena | <br> | 19   | 1    | 0   |