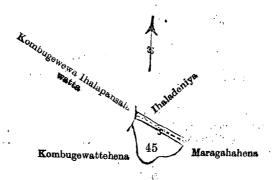

#### Order under Section 2 of "The Waste Lands Ordinances of 1897, 1899, 1900, and 1903," declaring Lands to be Crown Property.

Neangodaokanda, situate in the village of Ranchagoda, in the Kandaboda pattu of the Matara District, in the Southern Province, and of "The Waste Lands Ordinances of 1897, 1899, 1900, and 1903." In the matter of the lands commonly called or known as Bolegepaluwatta, Nihagodaokanda alias

THE notice required by section 1 of "The Waste Lands Ordinances of 1897, 1899, 1900, and 1903," having been duly published in manner prescribed by that resting been duly published in manner prescribed by that section in respect of the above-named lands (vide Notice No. 2,892), and no claim having been made to the said lands or to any interest therein within the period of three months from the date specified in the said notice, I, John George Fraser, Special Officer appointed under section 28 of the said Ordinances, under and by virtue of the powers vested in me in that behalf by section 2 of the said Ordinances, do hereby on June 6, 1908, order and declare that the said lands, as more fully described herein below, situate in the village of Ranchagoda, in the Kandaboda pattu of the Matara District, in the Southern Province, and shown as lot 104g and 85e in preliminary plan No. 97 and in the annexed certified tracings therefrom, and containing in extent I acre 2 roods and 11 perches are the property of the Crown.

#### Description of the Lands referred to.

The following lots situated in the village of Ranchagoda, in the Kandaboda pattu of the Matara District, in the Southern Province, as described in the annexed certified tracings :-

Preliminary plan 97.

Extent.

Name of Land. Lot.

A. R. P.

Bolegepaluwatta

and bounded as follows: on the north by Meegahadeniyekuttiya declared the property of the Crown; on the east by Bolegewattekele sold by the Crown; on the south by Palubolegewatta sold by the Crown; on the west by Berawahelpotakanatta sold by the Crown.