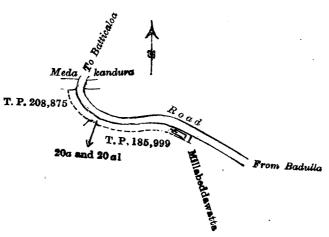

#### Preliminary plan 35.

|      |    |                          |                    |         | Ex | ctei | at. |
|------|----|--------------------------|--------------------|---------|----|------|-----|
| Lot. | •  | Name of Land.            |                    |         | A. | R.   | P.  |
| 20a  |    | Millabeddewatta (reserva | tion for road from | Passara |    |      |     |
|      |    | to Lunugala)             | • •                |         | 0  | 0    | 16  |
| 20a1 | •• | Do.                      | •. •               | • •     | 0  | 0    | 20  |
|      |    |                          |                    |         | 0  | 0    | 36  |
|      |    |                          |                    |         |    |      |     |

and bounded as follows: on the north by the Medakandura, the road from Batticaloa to Badulla; on the east by Millabeddewatta claimed by K. Charles Perera; on the south by T. P. 185,999; on the west by T. P. 208.875.

June 1, 1908.

J. G. Fraser, Special Officer.

Scale of 4 Chains to an Inch.

Situation: Pitakolagama village in Passara korale of Badulla District.

#### Preliminary plan 35.

| Lot.  |     | 3.T A           |              |               |         | Ex | ter | ıt. |
|-------|-----|-----------------|--------------|---------------|---------|----|-----|-----|
| 1200. |     | Name of         | Land.        |               |         | Α. | R.  | P.  |
| 20a   | • • | Millabeddewatta | (reservation | for road from | Passara |    |     |     |
| 20a1  |     | to Lunugaia)    |              | • •           | •       | 0  | 0   | 16  |
| 2001  | ••  | Do.             | • •          | • •           | • •     | 0  | 0   | 20  |
|       |     |                 |              | *             |         |    |     |     |
|       |     |                 |              |               |         | 0  | 0   | 36  |
|       |     |                 |              |               |         | ,  |     |     |