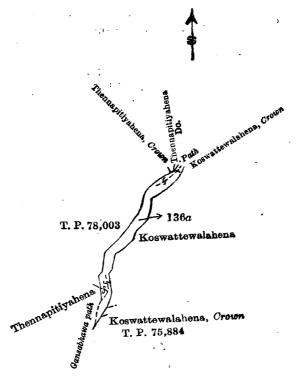

Preliminary plan 169.

Lot. Name of Land. Extent.

136a .. Thennapitiyahena and Kosattawalahena (path reservation) . . . . . . . . . . . . . . . . . 0 3 15

and bounded as follows: on the north by Tennepitiyahena belonging to the Crown, Tennepitiyahena granted at half-improved value, Koswattewalahena belonging to the Crown; on the east by Koswattewalahena sold by the Crown, Koswattewalahena declared Crown, T. P. 75,884; on the south by T. P. 75,884, a Gansabhawa path; and on the west by a Gansabhawa path, Tennepitiyahena claimed by P. L. Isan Appu, T. P. 78,003.

Scale of 8 Chains to an Inch.

Situation: Matugobe village in Morawak korale

|                                           | Situation: Matugobe village in Mor | awak korale. |                                          |
|-------------------------------------------|------------------------------------|--------------|------------------------------------------|
| •                                         | Preliminary plan 169.              | ,            | Extent.                                  |
| Lot.                                      | Name of Land.                      |              | A. R. P.                                 |
| 136a Surveyor-General's Colombo, February |                                    | \ <b>A</b>   | 0 3 15  C. MEADEN, for Surveyor-General. |
| Tot                                       | Preliminary plan 169.              |              | Extent.                                  |