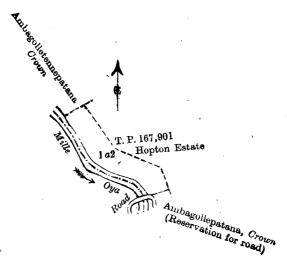

## Preliminary plan 35.

| · ·  |     |                                             |   | Extent.    |
|------|-----|---------------------------------------------|---|------------|
| Lot. | •   | Name of Land.                               |   | A. R. P.   |
| 1a2  | • • | Ambagollepatana (reservation for Mille-oya) | - | <br>1 0 27 |

and bounded as follows: on the north by Ambagolletennepatana declared to be Crown property, T. P. 167,901 (Hopton estate); on the east by T. P. 167,901 (Hopton estate); on the south by Ambagollepatana belonging to the Crown (road reservation), a road; on the west by the Mille-oya.

Scale of 8 Chains to an Inch.

Situation: Pitakolagama village in Passara korale of Badulla District.

|             | Preliminary plan 35.                                                                        | Extent.              |
|-------------|---------------------------------------------------------------------------------------------|----------------------|
| Lot.<br>1a2 | <br>Name of Land.  Ambagollepatana (reservation for Mille-oya)                              | A. R. P.<br>15, 0 27 |
|             | Field sheets M $_{35}^{8}$ $_{43}$ , M $_{35}^{8}$ $_{43}$ , M $_{8}^{8}$ , & M $_{52}^{8}$ |                      |