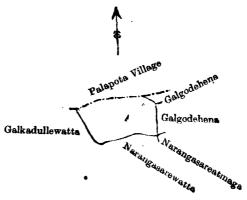

# Order under Section 4, Sub-section (1), of "The Waste Lands Ordinances of 1897, 1899, 1900, and 1903," declaring Lands to be Crown Property.

In the matter of the lands commonly called or known as Patiranagemulanebadawatiya, Koragahakumbureatmaga, situate in the village of Morakada, in the West Giruwa pattu of the Hambantota District, in the Southern Province, and of "The Waste Lands Ordinances of 1897, 1899, 1900, and 1903."

WHEREAS in pursuance of section 1 of the said Ordinances it was duly notified on November 29, 1907, that if no claim to the lands commonly called or known as Pitiranagemulanebadawatiya, Koragahakumbureatmaga, situate in the village of Morakada, in the West Giruwa pattu of the Hambantota District, in the Southern Province, containing in extent 2 acres 1 rood and 4 perches, and shown as lots 3 and 7 in preliminary plan No. 355 and in the annexed certified tracing therefron, was made to Walter Ernest Wait, Special Officer appointed under section 28 of the said Ordinances, within the period of three months from the date-specified in such notice such lands would be deemed the property of the Crown and dealt with on account of the Crown (vide Notice No. 2,893):

and bounded as follows; on the north by Koragahakumbureatmaga claimed by Don Cornelis Abeywickreme; on the east by T. P. 57,250, T. P. 58,896; on the south by the village limit of Mandaduwa; and on the west by Udukiriwila tank bund.