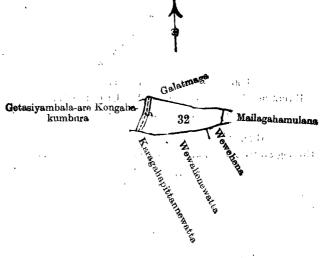

# Order under Section 2 of "The Waste Lands Ordinances of 1897, 1899, 1900, and 1903," declaring Lands to be Crown Property.

In the matter of the lands commonly called or known as Karandagahakumbura (P. P. 1,380/G 681), Timbirigahakumbura (P. P. 1,380/I 681), and Timbirigahadeniya (P. P. 1,380/H 681), situate in the village of Puliyankara, in the Yagam pattu of the Central Pitigal korale of the Chilaw District, in the North-Western Province, and of "The Waste Lands Ordinances of 1897, 1899, 1900, and 1903."

I. Preliminary plan 70.

Lot. Name of Land. Extent A. R. P. 34b .. Karandagahakumbura (P. P. 1,380/G 681) .. 0 2 29

and bounded as follows: on the north by Puliyankarawewa belonging to the Crown; on the east by Timbirigahadeniya belonging to the Crown; on the south by Meegahahena belonging to the Crown, T. P. 244,576; on the west by Talgahakumbura sold by the Crown to Walakul Pedige Mitiya.

and bounded as follows: on the north by Puliyankarawewa belonging to Crown; on the east by the road from Wilattawa to Madampe; on the south by Meegahahena belonging to Crown; on the west by Timbirigahadeniya belonging to Crown.

Surveyor-General's Office, Colombo, January 10, 1908.

J. B. M. RIDOUT, for Surveyor-General.

III.

Preliminary plan 70.

Lot. Name of Land. A. R. P. 34d .. Timbirigahadeniya (P.P. 1,380/H 681) .. 1 0 36

and bounded as follows: on the north by Puliyankarawewa belonging to Crown; on the east by Timbirigaha-kumbura belonging to Crown; on the south by Meegahahena belonging to Crown; on the west by Karanda-gahakumbura belonging to Crown.