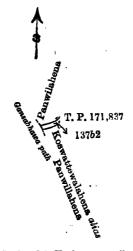

Surveyor-General's Office, Colombo, February 23, 1907. C. MEADEN, for Surveyor-General.

VI.

Preliminary plan 169.

Lot. Name of Land. A. R. P. 13762 Panwilahena (path reservation) . . . . . . 0 0 5

and bounded as follows: on the north by Panwilahena sold by the Crown, T. P. 171,837; on the east by T. P. 171,837; on the south by Koswattewalahena alias Panwilahena claimed by Kokgalakaluge Saris Silva and others; and on the west by a Gansabhawa path.

June 13, 1908.

J. G. Fraser, Special Officer.

Scale of 8 Chains to an Inch.

Situation: Matugobe village in Morawak korale.

Preliminary plan 169.

Lot. Name of Land. A. R. F. 13762 ... Panwilahena (path reservation) ... 0 0 5

and bounded as follows; on the north by Koragahakumbureatmaga claimed by Don Cornelis Abeywickreme; on the east by T. P. 57,250, T. P. 58,896; on the south by the village limit of Mandaduwa; and on the west by Udukiriwila tank bund.