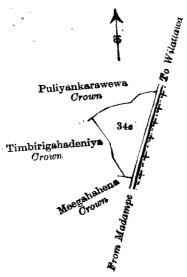

# Order under Section 2 of "The Waste Lands Ordinances of 1897, 1899, 1900, and 1903," declaring Lands to be Crown Property.

In the matter of the lands commonly called or known as Karandagahakumbura (P. P. 1,380/G 681), Timbirigahakumbura (P. P. 1,380/I 681), and Timbirigahadeniya (P. P. 1,380/H 681), situate in the village of Puliyankara, in the Yagam pattu of the Central Pitigal korale of the Chilaw District, in the North-Western Province, and of "The Waste Lands Ordinances of 1897, 1899, 1900, and 1903."

THE notice required by section 1 of "The Waste Lands Ordinances of 1897, 1899, 1900, and 1903," having been duly published in manner prescribed by that section in respect of the above-named lands (vide Notice No. 2,969), and no claim having been made to the said lands or to any interest therein within the period of three months from the date specified in the said notice, I, John George Fraser, Special Officer appointed under section 28 of the said Ordinances, under and by virtue of the powers vested in me in that behalf by section 2 of the said Ordinances, do hereby on June 8, 1908, order and declare that the said lands, as more fully described herein below, situate in the village of Puliyankara, in the Yagam pattu of the Central Pitigal korale of the Chilaw District, in the North-Western Province, and shown as lots 34b, 34c, and 34d in preliminary plan No. 70 and in the annexed certified tracings therefrom, and containing in extent 3 acres 3 roods and 5 perches, are the property of the Crown.

I. Preliminary plan 70.

Lot. Name of Land. Extent A. R. P. 34b .. Karandagahakumbura (P. P. 1,380/G 681) .. 0 2 29

and bounded as follows: on the north by Puliyankarawewa belonging to the Crown; on the east by Timbirigahadeniya belonging to the Crown; on the south by Meegahahena belonging to the Crown, T. P. 244,576; on the west by Talgahakumbura sold by the Crown to Walakul Pedige Mitiya.

and bounded as follows: on the north by Puliyankarawewa belonging to Crown; on the east by the road from Wilattawa to Madampe; on the south by Meegahahena belonging to Crown; on the west by Timbirigahadeniya belonging to Crown.