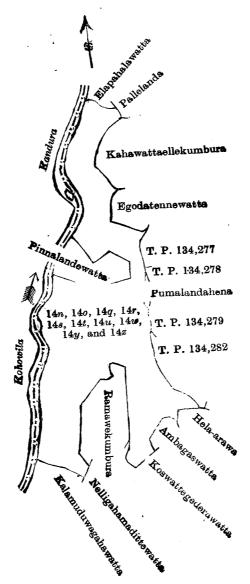

llelanda claimed by Jaysegedara Siyatu and others and by the Crown; on the east by Kahawatte-ellekumbura claimed by Jaysegedara Kiriwante ond others, Egodatennewatta claimed by Egodatenne Ukku, T. Ps. 134,277 and 134,278, Pumalandehena claimed by the proprietors of Elmhurst estate, T. Ps. 134,279 and 134,282; on the south by Hela-arawa claimed by Jaysegedara Banda and others, Ambagaswatta claimed by Koswatte Mutu Menika and by the Crown, Koswattegedarawatta claimed by Koswattegedara Appuhamy, Ramawekumbura claimed by Nelligahamaditte Kiriwante and others, Nelligahamadittewatta claimed by ditto, Kalamuduwagahawatta claimed by Kapuhene Ukku Menika and by the Crown; on the west by the Kohowila Kandura, Pinnalandewatta claimed by Jaysegedara Heen Banda and by the Crown, the Kohowila Kandura.



Scale of 8 Chains to an Inch.

Situation : Kohowilakitulwattegama village in Soranatota korale of Badulla District.

Preliminary plan 87.

| <b>.</b> |     |                 |       |     |   |     | Extent. |    |              |
|----------|-----|-----------------|-------|-----|---|-----|---------|----|--------------|
| Lot.     |     | Name of 1       | Land. |     |   |     | A.      | R. | P.           |
| 14n      |     | Ellepahalawatta |       | • • |   | ••• | 1       | 0  | 36           |
| 14o      | • • | Pinnalanda, &c. |       |     |   |     | 10      | 0  | 35           |
| 14q      |     | Nayekumbura     |       |     |   |     | 0       | 1  | 34           |
| 14r      | • • | Bukirinda       |       |     |   |     | 0       | 3  | 33           |
| 14s      |     | Do.