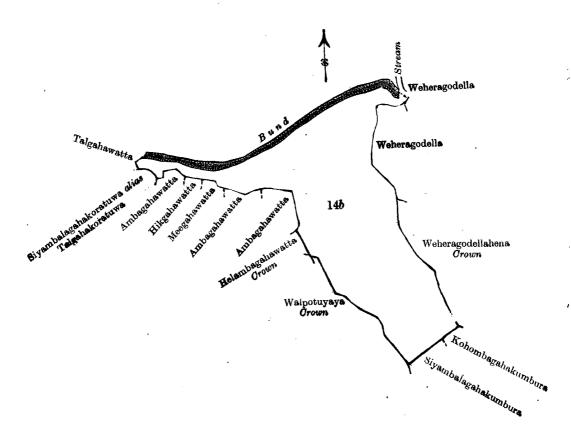

#### Preliminary plan 71.

|                |                                             |  | Ex     |    |    |  |  |
|----------------|---------------------------------------------|--|--------|----|----|--|--|
| $\mathbf{t}$ . | Name of Land.                               |  | A.     | R. | P. |  |  |
| 14b            | <br>Puliyankadawarawewa (P. P. 1,380/7,241) |  | <br>20 | 3  | 3  |  |  |

and bounded as follows: on the north by Talgahawatta claimed by H. M. Ranhami Vel-Vidane and another, a bund, a stream; on the east by Weheragodella sold by Crown to H. M. Ranhami; Weheragodella sold by Crown to Tuwan Mutaliph Carim of Chilaw, Weheragodellahena belonging to Crown; on the south by Kohombagahakumbura claimed by H. M. Yapathhami and others, Siyambalagahakumbura claimed by H. M. Yapathhami and others; on the west by Walpotuyaya declared Crown, Helembagahawatta declared Crown, Ambagahawatta claimed by Hattahenyaya, Ambagahawatta claimed by H. M. Mudalihamy, &c., Meegahawatta claimed by H. M. Davit Appu and others, Hikgahawatta claimed by the heirs of H. M. Kapuruhami Gamarala, Ambagahawatta claimed by H. M. Bandappu and others, Siyambalagahakoratuwa alias Talgahawatta claimed by H. M. Appurala and others, Talgahawatta claimed by H. M. Ranhami Vel-Vidane and another.

Scale of 8 Chains to an Inch.

Situation: Puliyankadawara village in Central Pitigal korale of Chilaw District.