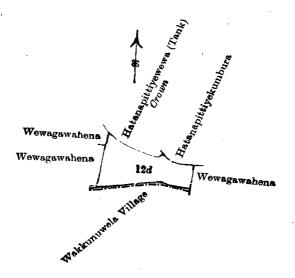

THE notice required by section 1 of "The Waste Lands Ordinances of 1897, 1899, 1900, and 1903," having been duly published in manner prescribed by that section in respect of the above-named land (vide Notice No. 2,967), and no claim having been made to the said land or to any interest therein within the period of three months from the date specified in the said notice, I, John George Fraser, Special Officer appointed under section 28 of the said Ordinances, under and by virtue of the powers vested in me in that behalf by section 2 of the said Ordinances, do hereby on June 8, 1908, order and declare that the said land, as more fully described herein below, situate in the village of Dalupathmulla, in the Medaketiya korale of the Katugampola hatpattu of the Kurunegala District, in the North-Western Province, and shown as lot 12d in preliminary plan No. 10 and in the annexed certified tracing therefrom, and containing in extent 2 acres and 22 perches, is the property of the Crown.

#### Description of the Land referred to.

The land commonly called or known as Wewagawahena, situated in the village of Dalupathmulla, in the Medaketiya korale of the Katugampola hatpattu of the Kurunegala District, in the North-Western Province, containing in extent 2 acres and 22 perches, shown as lot 12d in preliminary plan 10 and in the annexed certified tracing therefrom, and bounded as follows: on the north by Hatanapitiyewewa belonging to the Crown, Hatanapitiyekumbura claimed by Arachchige Silla Naide; on the east by Wewagawahena sold by the Crown to Arachchige Mel Naide; on the south by the village limit of Wakkunuwela; on the west by Wewagawahena sold by the Crown to Punchinaidelage Dingiri Naide, Wewagawahena sold by the Crown to Arachchige Juwan Naide.