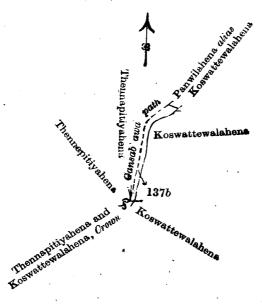

Lot. Name of Land. A. R. P.

137b ... Kosattewattehena (road reservation) ... 0 1 6

and bounded as follows: on the north by a Gansabhawa path, Panwilahena alias Koswattawalahena claimed by Kokgalakaluge Saris Silva and others; on the east by Koswattawalahena sold by Crown; on the south by Koswattawalahena sold by the Crown, Thenapitiyahena and Koswattawalahena belonging to the Crown, Tenapitiyahena granted at half-improved value; on the west by Tennapitiyahena claimed by P. L. Issan Appu, a Gansabhawa path.

Scale of 8 Chains to an Inch.

Situation: Matugobe village in Morawak korale.

Preliminary plan 169.

Lot. Name of Land. Extent.

137b ... Kosattewattehena (road reservation). .. 0 1 6

Field sheet O  $\frac{10}{36-44}$ 

Surveyor-General's Office, Colombo, February 23, 1907. C. MEADEN, for Surveyor-General.

VI.

Preliminary plan 169.

Lot. Name of Land. A. R. P. 13762 Panwilahena (path reservation) . . . . . . 0 0 5

and bounded as follows: on the north by Panwilahena sold by the Crown, T. P. 171,837; on the east by T. P. 171,837; on the south by Koswattewalahena alias Panwilahena claimed by Kokgalakaluge Saris Silva and others; and on the west by a Gansabhawa path.