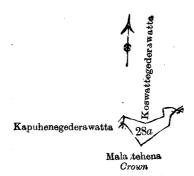

# Order under Section 2 of "The Waste Lands Ordinances of 1897, 1899, 1900, and 1903," declaring Land to be Crown Property.

In the matter of the land commonly called or known as Wewagawahena, situate in the village of Dalupathmulla, in the Medaketiya korale of the Katugampola hatpattu of the Kurunegala District, in the North-Western Province, and of "The Waste Lands Ordinances of 1897, 1899, 1900, and 1903."

THE notice required by section 1 of "The Waste Lands Ordinances of 1897, 1899, 1900, and 1903," having been duly published in manner prescribed by that section in respect of the above-named land (vide Notice No. 2,967), and no claim having been made to the said land or to any interest therein within the period of three months from the date specified in the said notice, I, John George Fraser, Special Officer appointed under section 28 of the said Ordinances, under and by virtue of the powers vested in me in that behalf by section 2 of the said Ordinances, do hereby on June 8, 1908, order and declare that the said land, as more fully described herein below, situate in the village of Dalupathmulla, in the Medaketiya korale of the Katugampola hatpattu of the Kurunegala District, in the North-Western Province, and shown as lot 12d in preliminary plan No. 10 and in the annexed certified tracing therefrom, and containing in extent 2 acres and 22 perches, is the property of the Crown.

#### Description of the Land referred to.

The land commonly called or known as Wewagawahena, situated in the village of Dalupathmulla, in the Medaketiya korale of the Katugampola hatpattu of the Kurunegala District, in the North-Western Province, containing in extent 2 acres and 22 perches, shown as lot 12d in preliminary plan 10 and in the annexed certified tracing therefrom, and bounded as follows: on the north by Hatanapitiyewewa belonging to the Crown, Hatanapitiyekumbura claimed by Arachchige Silla Naide; on the east by Wewagawahena sold by the Crown to Arachchige Mel Naide; on the south by the village limit of Wakkunuwela; on the west by Wewagawahena sold by the Crown to Punchinaidelage Dingiri Naide, Wewagawahena sold by the Crown to Arachchige Juwan Naide.

June 8, 1908.

J. G. FRASER, Special Officer.

Scale of 8 Chains to an Inch.

Situation: Dalupatmulla village in Medaketiya korale.

Preliminary plan 10.

Lot. Name of Land. A. R. P. 12d .. Wewagawahena .. 2 0 22