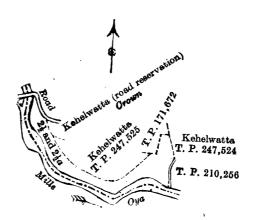

#### II. Preliminary plan 35.

| Lot.            | Name of Land. |                                                   |  |        |   | nt.<br>P. |
|-----------------|---------------|---------------------------------------------------|--|--------|---|-----------|
| $2\frac{1}{2}a$ |               | Kahatapitiyebedda (reservation for Mille-oya) Do. |  | 1<br>0 |   | 20<br>0   |
| •               |               |                                                   |  | 2      | 0 | 20        |

and bounded as follows: on the north by a road, Kehelwatta (road reservation) belonging to the Crown, Kehelwatta sold by the Crown (T. P. 247,525), T. P. 171,672; on the east by Kehelwatta (T. P. 247,524), T. P. 210,256; on the south and west by the Mille-oya.

#### Preliminary plan 35.

|                 |                                                   |       |     |     | E  | x to | nt.        |
|-----------------|---------------------------------------------------|-------|-----|-----|----|------|------------|
| Lot.            | Name of                                           | Land. |     |     | Α. | R.   | P.         |
| $2\frac{1}{2}$  | <br>Kahatapitiyebedda (reservation for Mille-oya) |       |     |     |    |      | <b>2</b> 0 |
| $2\frac{1}{2}a$ | <br>Do.                                           | •••   | • • | • • | 0  | 1    | 0          |
|                 |                                                   |       |     |     |    |      |            |
|                 |                                                   |       |     |     | 2  | 0    | 20         |