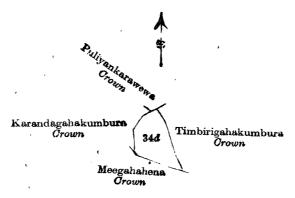

# Order under Section 2 of "The Waste Lands Ordinances of 1897, 1899, 1900, and 1903," declaring Lands to be Crown Property.

In the matter of the lands commonly called or known as Karandagahakumbura (P. P. 1,380/G 681), Timbirigahakumbura (P. P. 1,380/I 681), and Timbirigahadeniya (P. P. 1,380/H 681), situate in the village of Puliyankara, in the Yagam pattu of the Central Pitigal korale of the Chilaw District, in the North-Western Province, and of "The Waste Lands Ordinances of 1897, 1899, 1900, and 1903."

THE notice required by section 1 of "The Waste Lands Ordinances of 1897, 1899, 1900, and 1903," having been duly published in manner prescribed by that section in respect of the above-named lands (vide Notice No. 2,969), and no claim having been made to the said lands or to any interest therein within the period of three months from the date specified in the said notice, I, John George Fraser, Special Officer appointed under section 28 of the said Ordinances, under and by virtue of the powers vested in me in that behalf by section 2 of the said Ordinances, do hereby on June 8, 1908, order and declare that the said lands, as more fully described herein below, situate in the village of Puliyankara, in the Yagam pattu of the Central Pitigal korale of the Chilaw District, in the North-Western Province, and shown as lots 34b, 34c, and 34d in preliminary plan No. 70 and in the annexed certified tracings therefrom, and containing in extent 3 acres 3 roods and 5 perches, are the property of the Crown.

I. Preliminary plan 70.

Lot. Name of Land. Extent A. R. P. 34b .. Karandagahakumbura (P. P. 1,380/G 681) .. 0 2 29

and bounded as follows: on the north by Puliyankarawewa belonging to the Crown; on the east by Timbirigahadeniya belonging to the Crown; on the south by Meegahahena belonging to the Crown, T. P. 244,576; on the west by Talgahakumbura sold by the Crown to Walakul Pedige Mitiya.

and bounded as follows: on the north by Puliyankarawewa belonging to Crown; on the east by the road from Wilattawa to Madampe; on the south by Meegahahena belonging to Crown; on the west by Timbirigahadeniya belonging to Crown.

Surveyor-General's Office, Colombo, January 10, 1908.

J. B. M. RIDOUT, for Surveyor-General.

III.

Preliminary plan 70.

Lot. Name of Land. A. R. P. 34d .. Timbirigahadeniya (P.P. 1,380/H 681) .. 1 0 36

and bounded as follows: on the north by Puliyankarawewa belonging to Crown; on the east by Timbirigaha-kumbura belonging to Crown; on the south by Meegahahena belonging to Crown; on the west by Karanda-gahakumbura belonging to Crown.