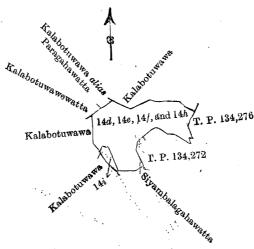

my and the Crown, Kalabotuwawa alias Paragahawatta claimed by Galpottekumbure Ganeti, Kalabotuwawa claimed by Nainarawe Ganeti and others; on the east by T. P. 134,276; on the south by T. P. 134,272, Siyambalagahawatta claimed by Siyambalagahawatta Dingiri Menika and the Crown; on the west by Kalabotuwawa claimed by Arawegedara Appuhamy and by the Crown, Kalabotuwawa claimed by Arawegedara Appuhamy and others.

Note.—The following lot lying within the above boundaries is excluded from this notice, and its extent of 21 perches is not included in the acreage of 3 acres 1 rood and 3 perches given above:—

#### Preliminary plan 87.

| Lot. |     | Name of Land. |     |  | A. R. P. |  |
|------|-----|---------------|-----|--|----------|--|
| 14i  | *** | Kalabotuwawa  | • • |  | 0 0 21   |  |



Scale of 8 Chains to an Inch.

 ${\bf Situation: Kohowilakitulwattegama\ village\ in\ Badulla\ District.}$ 

## Preliminary plan 87.

|      |     | , · · · · · · · · · · · · · · · · · · · |                |       |       | E  | xte      | nt. |
|------|-----|-----------------------------------------|----------------|-------|-------|----|----------|-----|
| Lot. |     | Name of                                 | Land.          |       |       | A. | R.       | P.  |
| 14d  | •1• | Kalabotuwawa al                         | ias Paragahaw  | vatta | 424   | 1  | 2        | 36  |
| 14e  |     | Mukalanahena                            |                |       |       | 0  | 1        | 38  |
| 14/  |     | Do.                                     | •.•            |       |       | 0  | <b>2</b>