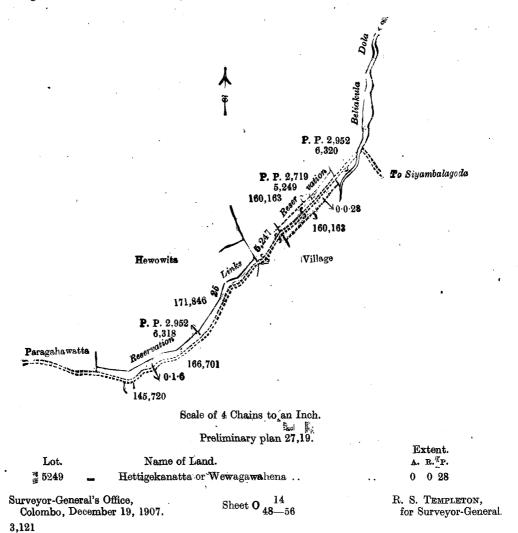

# Order under Section 2 of "The Waste Lands Ordinances of 1897, 1899, 1900, and 1903," declaring Land to be Crown Property.

In the matter of the land commonly called or known as Wewagawahena, situate in the village of Dalupathmulla, in the Medaketiya korale of the Katugampola hatpattu of the Kurunegala District, in the North-Western Province, and of "The Waste Lands Ordinances of 1897, 1899, 1900, and 1903."

THE notice required by section 1 of "The Waste Lands Ordinances of 1897, 1899, 1900, and 1903," having been duly published in manner prescribed by that section in respect of the above-named land (vide Notice No. 2,967), and no claim having been made to the said land or to any interest therein within the period of three months from the date specified in the said notice, I, John George Fraser, Special Officer appointed under section 28 of the said Ordinances, under and by virtue of the powers vested in me in that behalf by section 2 of the said Ordinances, do hereby on June 8, 1908, order and declare that the said land, as more fully described herein below, situate in the village of Dalupathmulla, in the Medaketiya korale of the Katugampola hatpattu of the Kurunegala District, in the North-Western Province, and shown as lot 12d in preliminary plan No. 10 and in the annexed certified tracing therefrom, and containing in extent 2 acres and 22 perches, is the property of the Crown.

#### Description of the Land referred to.

The land commonly called or known as Wewagawahena, situated in the village of Dalupathmulla, in the Medaketiya korale of the Katugampola hatpattu of the Kurunegala District, in the North-Western Province, containing in extent 2 acres and 22 perches, shown as lot 12d in preliminary plan 10 and in the annexed certified tracing therefrom, and bounded as follows: on the north by Hatanapitiyewewa belonging to the Crown, Hatanapitiyekumbura claimed by Arachchige Silla Naide; on the east by Wewagawahena sold by the Crown to Arachchige Mel Naide; on the south by the village limit of Wakkunuwela; on the west by Wewagawahena sold by the Crown to Punchinaidelage Dingiri Naide, Wewagawahena sold by the Crown to Arachchige Juwan Naide.

June 8, 1908.

J. G. FRASER, Special Officer.

Scale of 8 Chains to an Inch.

Situation: Dalupatmulla village in Medaketiya korale.

Preliminary plan 10.

Lot. Name of Land. A. R. P. 12d .. Wewagawahena .. 2 0 22

Field sheet I  $\frac{18}{2-10}$ 

Surveyor-General's Office, Colombo, January 8, 1908. Kurunegala S. O. 76