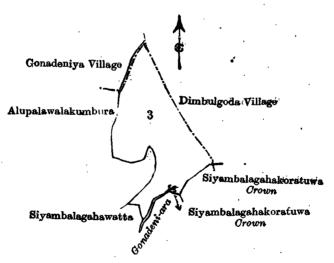

# Preliminary plan 357.

|      |                 |      |     |     | עו | A 100. | Tro. |  |
|------|-----------------|------|-----|-----|----|--------|------|--|
| Lot. | Name of I       | and. |     |     | A. | R.     | P,   |  |
| 3    | <br>Dangahahena | •2•  | *** | •-• | 5  | 3      | 5    |  |

and bounded as follows: on the north by the village limit of Dimbulgoda; on the east by the village limit of Dimbulgoda, Siyambalagahakoratuwa claimed by the Crown; on the south by Siyambalagahakoratuwa claimed by the Crown, the Gonadeni-aara, Siyambalagahawatta claimed by Gajahingamage Siman; on the west by Alupalawalakumbura claimed by Gajahingamage Siman and others, the village limit of Gonadeniya.

Scale of 8 Chains to an Inch.

Situation: Attanayala village in West Giruwa pattu.

# Preliminary plan 357.

|      |     |                 |     |     | Ex | cten | ıt. |
|------|-----|-----------------|-----|-----|----|------|-----|
| Lot. |     | Name of Land.   |     |     | A. | R.   | P.  |
| 3    | •.• | Dangahahena, &c | • • | •.• | 5  | 3    | 5   |

Field sheet  $P_{52-60}^{11}$ &  $P_{51-59}^{11}$ 

Surveyor-General's Office, Colombo, February 4, 1909.

J. B. M. RIDOUT, for Acting Surveyor-General.