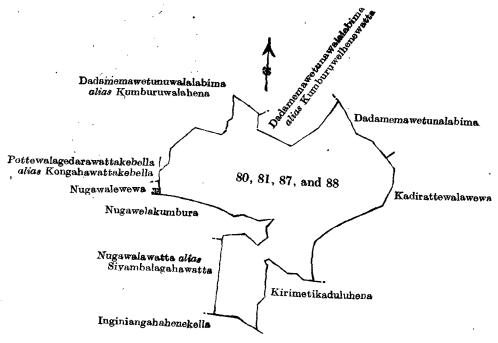

## Preliminary plan 260.

|      |     |                                           | ,   | E         | xtent.      |
|------|-----|-------------------------------------------|-----|-----------|-------------|
| Lot. |     | Name of Land.                             |     | <b>A.</b> | R. P.       |
| 80   | •4• | Kumburuwelhena alias Dadamimawetunalebima |     | 11        | <b>3 31</b> |
| 81   |     | Kadirattawalahena                         |     | 3         | 1 11        |
| 87   |     | Korakahawalawewa                          | • • | 0         | 2 16        |
| 88   |     | Siyambalawehena                           | • • | 2         | 2 15        |
|      |     |                                           |     |           |             |
|      |     |                                           |     | 18        | 1,33        |
|      |     |                                           |     |           |             |

and bounded as follows: on the north by Dadamimawetunawalalebima alias Kumburuwalahena claimed by the trustees of Kahagalle Pansala; on the east by Dadamimawetunawalalebima claimed by Somitra Terunnanse of Kahagala Pansala, Kadirattewalawewa claimed by Don Andiris Wickramasinhe and others; on the south by Kirimetikaduluhena claimed by Don Andiris Wickramasinhe and others, Inginiyangahahenekella claimed by Galwalagamage Don Bastian; on the west by Nugawalawatta alias Siyambalagahawatta claimed by the Crown and Don Pedris Samarawickrama and others, Nugawalakumbura claimed by Don Odiris Wijenayaka Nandasinha and others, Nugawalewewa claimed by Don Andiris Wijenayaka Nandasinha and others, Pottewalagedarawattekebella alias Kongahawattekebella claimed by ditto, Dadamimawetunawalalebima alias Kumburuwalahena claimed by the trustees of Kahagala Pansala.

Scale of 8 Chains to an Inch.

Situation: Vitaranadeniya village in Giruwa Pattu West of Hambantota District. Preliminary plan 260. Extent

|      |     |                                           |     | 111    | 2001 | 110+ |
|------|-----|-------------------------------------------|-----|--------|------|------|
| Lot. |     | Name of Land.                             |     | A.     | R.   | P.   |
| 80   |     | Kumburuwelhena alias Dadamimawetunalebima | •-• | -11    | 3    | 31   |
| 81   | • • | Kadirattawalahena                         | •.• | a<br>A | -    | 16   |
| 87   | .•• | Korakahawalawewa                          | ••  | 2      | _    | 15   |
| 88   | • • | Siyambalawehena                           | • • |        |      |      |
|      |     |                                           |     | 18.    | 3    | 33   |
|      |     |                                           |     |        |      |      |