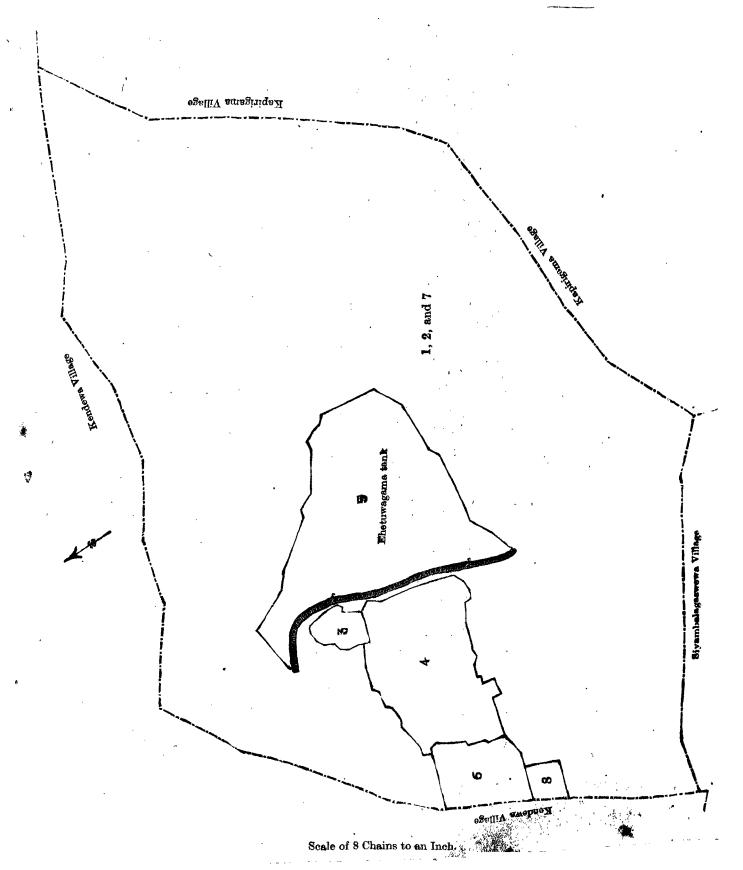

## Preliminary plan 66.

Extent. Lot. Name of Land. P.P. 3,323|9,297 .. Agataulpota 0 30

and bounded as follows: on the north by Nayagodellapatana declared to be Crown property, Diurunwela claimed by Diurunpolagedara Mudalihamy and others; on the east by Agataulpotawatta claimed by Agataulpota Appuhamy and others, Nayagodellapatana declared to be Crown property; on the south and west by Nayagodellapatana declared to be Crown property.

Scale of 8 Chains to an Inch.

Situation: Medagedara village in Dambawinipalata korale of Udukinda division of Badulla District.

Block survey preliminary plan 66.

Lot. Name of Land. Extent.
A. R. P.
P.P. 3,323 9,297 ... Agataulpota ... ... 2 0 30

Surveyor-General's Office, Colombo, February 5, 1908. J. B. M. RIDOUT, for Surveyor-General.

II. · Preliminary plan 66.

and bounded as follows: on the north by Ulpota-arawehena belonging to Agataulpota Appuhamy and others; on the east by Nayagodellepatana declared to be Crown property; on the south and west by Diurunwela claimed by Diurunpolagedara Mudalihamy and others.