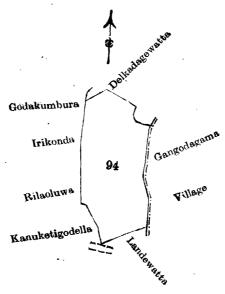

Field sheet O  $\frac{20}{39-47}$ 

Surveyor-General's Office, Colombo, March 2, 1909. J. B. M. RIDOUT, for Acting Surveyor-General.

TT.

Preliminary plan 494.

| _    |                   |     |    | Extent.  |
|------|-------------------|-----|----|----------|
| Lot. | Name of Land.     |     |    | A. R. P. |
| 94   | <br>Bogahalanda . | • • | •• | 5 3 21   |

and bounded as follows: on the north by Delkadagewatta claimed by Kalutotege Karo and others; on the east by the village limit of Gangodagama; on the south by Landewatta claimed by Don Andiris Abeygunawardana and others, a road; on the west by Kanuketigodella claimed by Don Andiris Abeygunawardana, Rila-oluwa claimed by Don Louis de Silva Warnasuriya and others, Irikonda claimed by Don Siman de Silva Abeysirigunawardana and others, Godakumbura claimed by Hewa Kalutotage Don Juwanis.

Scale of 8 Chains to an Inch.

Situation: Kohuliyadda village in Kandaboda pattu of Matara District.

# Preliminary plan 494.

Lot. Name of Land. A. B. P. 94 Bogahalanda 5 3 21

Field sheets  $O_{38-46}^{\ \ 20}, O_{39-47}^{\ \ 20}, O_{54-62}^{\ \ 20}$ , &  $O_{55-63}^{\ \ 20}$ 

Surveyor-General's Office, Colombo, March 2, 1909. 3,406 J. B. M. RIDOUT, for Acting Surveyor-General, Matara, S. O. 13-1909.