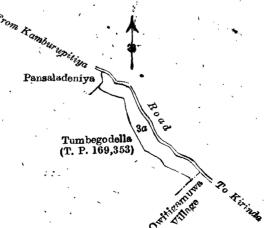

Field sheet O

J. B. M. RIDOUT, for Acting Surveyor-General.

0 34

II.

Preliminary plan 511.

Extent. Lot. Name of Land. A. R. P. Tumbegodellehena (road reservation) 3a

and bounded as follows: on the north by the road from Kamburupitiys to Kirinda; on the east by the road from Kamburupitiya to Kirinda, the village limit of Owitigamuwa; on the south by Tumbegodella (T. P. 169,353); Pansaladeniya claimed by Nonis de Silva Jayasinhe.

Scale of 8 Chains to an Inch.

Situation: Tumbe village in Gangaboda pattu.

Preliminary plan 511.

Name of Land.

Extent.

Tumbegodellehena (road reservation)

A. R. P. 0 34

Surveyor-General's Office, Colombo, February 6 1909.

J. B. M. RIDOUT, for Acting Surveyor-General.

Preliminary plan 511.

Extent.

Lot.

Name of Land.

A. R. P.

3с

Tumbegodella (Trigonometrical station)