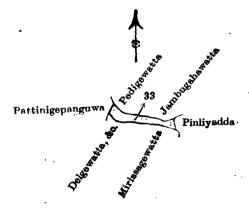

Field sheet P  $_{3-11}^{16}$ 

Surveyor-General's Office, Colombo, February 4, 1909.

J. B. M. RIDOUT, for Acting Surveyor-General.

Preliminary plan 357.

Lot. Name of Land. Extent.

33 .. Jambugahaodedeniya .. 0 1 21

and bounded as follows: on the north by Pedigewatta claimed by Gajahingamage Siman, Jambugahawatta claimed by Attanayala Pansala; on the east by Pinliyadda claimed by Attanayala Pansala; on the south by Mirissagewatta claimed by W. M. Don Cornelis Appuhamy, Delgewatta, &c., claimed by A. Hin Appu; on the west by Pattinigepanguwa claimed by Attanayala Pansala and others.

Scale of 8 Chains to an Inch.
Situation: Attanayala village in West Giruwa pattu.
Preliminary plan 357.

|      |      |                    |   |      |     | E: | xte | nt. |
|------|------|--------------------|---|------|-----|----|-----|-----|
| Lot. |      | Name of Land.      |   |      |     | A. | R.  | P.  |
| 33   | •, • | Jambugahaodedeniya | • | €5.0 | 420 | 0  | 1   | 21  |

Surveyor-General's Office, Colombo, February 4, 1909.

J. B. M. RIDOUT, for Acting Surveyor-General. Hambantota S. O. 35—1909

3,408