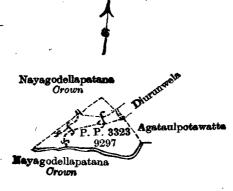

## Preliminary plan 66.

Extent. Lot. Name of Land. P.P. 3,323|9,297 .. Agataulpota 0 30

and bounded as follows: on the north by Nayagodellapatana declared to be Crown property, Diurunwela claimed by Diurunpolagedara Mudalihamy and others; on the east by Agataulpotawatta claimed by Agataulpota Appuhamy and others, Nayagodellapatana declared to be Crown property; on the south and west by Nayagodellapatana declared to be Crown property.

Scale of 8 Chains to an Inch.

Situation: Medagedara village in Dambawinipalata korale of Udukinda division of Badulla District.

Block survey preliminary plan 66.

Lot. Name of Land. Extent.
A. R. P.
P.P. 3,323 9,297 ... Agataulpota ... ... 2 0 30

Surveyor-General's Office, Colombo, February 5, 1908. J. B. M. RIDOUT, for Surveyor-General.

II. · Preliminary plan 66.

and bounded as follows: on the north by Ulpota-arawehena belonging to Agataulpota Appuhamy and others; on the east by Nayagodellepatana declared to be Crown property; on the south and west by Diurunwela claimed by Diurunpolagedara Mudalihamy and others.