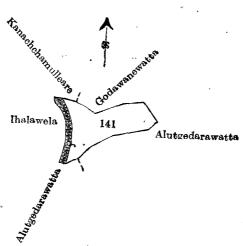

Field sheet P<sub>36-44</sub>

Surveyor-General's Office, Colombo, January 11, 1909. J. B. M. RIDOUT, for Acting Surveyor-General.

VII.

Preliminary plan 260.

|      |     |                  |    |     | E: | xte | nt. |  |
|------|-----|------------------|----|-----|----|-----|-----|--|
| Lot. | ٠   | Name of Land.    |    |     | A. | R.  | P.  |  |
| 141  | •-• | Ihalawewa (tank) | •• | • • | 2  | 0   | 33  |  |

and bounded as follows: on the north by Nachchamulleara claimed by Dahayakagelebime people, Godawanewatta claimed by ditto; on the east and south by Alutgedarawatta claimed by Hettiachchige Don Bastians on the west by Ihalawela claimed by Hettiachchige Don Bastian and others.

Scale of 8 Chains to an Inch.

Situation: Vitaranadeniya village in Giruwa Pattu West of Hambantota District

Preliminary plan 260.

|      | :_}:  | ""            | • • | Extent.    |
|------|-------|---------------|-----|------------|
| Lot. |       | Name of Land. |     | A. R. P.   |
| 141  | Ihala | wewa (tank)   |     | <br>2 0 33 |

Field sheets  $P_{35-43}^{\phantom{1}16}$  &  $P_{36-44}^{\phantom{1}16}$ 

Surveyor-General's Office, Colombo, January 11, 1909.

J. B. M. RIDOUT, for Acting Surveyor-General.