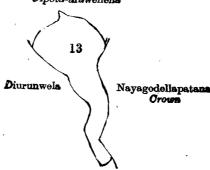

## VI. Preliminary plan 260.

|      |     |                                                                                                      |        |                           | E  | xte | ent. |
|------|-----|------------------------------------------------------------------------------------------------------|--------|---------------------------|----|-----|------|
| Lot. |     | Name of Land.                                                                                        |        |                           | A  | . R | . P. |
| 85   | ٠.  | Kirimetikadullehena, Veddawewa                                                                       |        |                           | 5  | 2   | 12   |
| 116  |     | Weddawewagodella                                                                                     |        |                           | 0  | 0   | 16   |
| 118  |     | Weddawewa (tank)                                                                                     |        |                           | 6  | 3   | . 4  |
| 119  |     | Weddawewagodella                                                                                     |        |                           | 0  | 0   | 30   |
| 120  |     | Kajulandewelawewa                                                                                    |        |                           | 0  | 2   | 10   |
| 121  |     | Kajulandewelawatta                                                                                   |        | ••                        | 2  | 0   | 38   |
| 129  | ••  | Tantriwekadawatta, Tantriwekaday<br>Mailagahahenekebella, Weliwale<br>wattekella, Pahalaroteatmaga M | watta, | olpetteyaya,<br>Kajugaha- |    |     | ,    |
|      |     | deniyewewgilma, Kaduruhena, &                                                                        |        |                           | 82 | 0   | 2    |
| 129b |     | Road reservation (P. P. 6,351 16,77                                                                  | 5)     |                           | 0  | 0   | 38   |
| 133  |     | Malapalapittennewewa (tank)                                                                          |        |                           | 1  | 0   | 20   |
| 180  | • • | Road reservation (P. P. 6,351 16,77                                                                  | 1)     | ••                        | 0  | 1   | 4    |
|      |     | ,                                                                                                    |        |                           | 99 | 0   | 14   |

aud bounded as follows: on the north by Nugawalewatta alias Siyambalagahawatta claimed by the Crown and Don Pediris Samarawickrama and others, Inginiyangahahenekella claimed by Elwalagamage Don Bastian, Kirakolawekada claimed by Galwalagamage Don Andiris, Kajulandewatta claimed by Edirisinge Don Siyadoris, Kajulandeyaya claimed by ditto, Kajulandeyaya alias Kerangahawatta claimed by Senarat Arachchige Davith and others, Veddawewagawakoratuwa claimed by Willare Arachchige Don Juwanis, Wewewatta claimed by ditto, Mailagahawatta claimed by Vidana Gamage Janis and others, Mailagahawatta claimed by Vidana Gamage Janis and others, Wewewatta claimed by Vidana Gamage Janis and others, Wewewatta claimed by Wilwala Arachchige Don Juwanis, Veddawewagawakoratuwa claimed by ditto, Kajulandeyaya alias Kerangahawatta claimed by Senarat Arachchige Davith and others, Kajulandeyaya claimed by Edirisinge Don Siyadoris, Kajulandewatta claimed by ditto, Inginigahawatta claimed by Galagamage Don Bastian, Kirimetikadullehenekebella claimed by Don Andiris Wickramasinhe and others, Kadirattewalawewa claimed by Don Andiris Wickramasinhe and others, Ihalarotemulana claimed by ditto; on the east by Pahalarotemulana claimed by Don Bastian Wickramasinhe and others; on the south by a Gansabhawa road, Mailagahawatte-kebella claimed by Samarasin Atapattu Kankanange Don Deonis, T. Ps. 215,656 and 175,008, Tantiriyawekadayaya claimed by the owner of T. P.175,008, Tantriyawekada claimed by Don Pediris Samarawickrama and others, Tantirigewekadayaya claimed by Don Nikulas Ratnayaka Jayawardana, a Gansabhawa road; on the west by Magayaya claimed by Kahagala Gamage Don Peneris, Belangahawatta claimed by Hettiachchige Don Bastian, Rukattanagahawatta claimed by Don Pediris Samarawickrama, Malapaladeniya claimed by Hettiachchige Don Bastian, T. P. 152,979, Malapaladeniva claimed by Hettiachchige Don Bastian, Kajulandeyaya claimed by Don Pediris Samarawickrama, Waduwagewewa claimed by the Crown, Waduwagewelekumbura claimed by Don Andiris Wijesinhe Nandasinha and others.

Note.—The following lot lying within the above boundaries is excluded from this part of the notice, and its area of 5 acres 1 rood and 24 perches is not included in the acreage of 99 acres and 14 perches given above:—

Preliminary plan 260.

|      |     |                              | ,   |     | Extent.  |
|------|-----|------------------------------|-----|-----|----------|
| Lot. |     | Name of Land.                |     |     | A. R. P. |
| 129a | • • | Weliwalayaya (T. P. 230,012) | • • | • • | 5 1 24   |