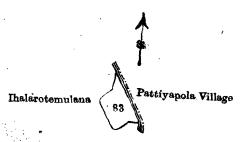

Field sheet P 16

Surveyor-General's Office, Colombo, January 11, 1909.

J. B. M. RIDOUT, for Acting Surveyor-General.

V.

Preliminary plan 260.

Extent.

Lot. 83

Name of Land. Galgedigodella

3

and bounded as follows: on the north and east by the village limit of Pattiyapola; on the south and west by Ihalarotmulana claimed by Don Andiris Wickramasinhe and others.

Scale of 8 Chains to an Inch.

Vitaranadeniya village in Giruwa Pattu West of Hambantota District. Preliminary plan 260.

|      |                             |     |   | Ex          | tei | λt.                    |
|------|-----------------------------|-----|---|-------------|-----|------------------------|
| Lot. | Name of Land.               | •   |   | <b>A.</b> 7 | R.  | $\mathbf{P}_{\bullet}$ |
| 83,  | Name of Land Galgedigodella | •.• | • | 0 8         | 3   | 8                      |