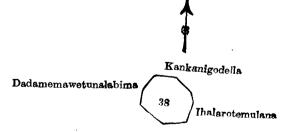

Surveyor-General's Office, Colombo, January 11, 1909. J. B. M. RIDOUT, for Acting Surveyor-General.

П.

Preliminary plan 260.

and bounded as follows: on the north by Kankanigodella claimed by Sohometra Terunnanse of Kahagalla Pansala; on the east by Ihalarotemulana claimed by Don Andiris Wickramasinhe and others; on the south by Ihalarotemulana claimed by Don Andiris Wickramasinhe and others, Dadamimawetunalebima claimed by Sohometra Terunnanse of Kahagalla Pansala; on the west by Dadamimawetunalebima claimed by Sohometra. Terunnanse of Kahagalla Pansala.

Scale of 8 Chains to an Inch.

Situation: Vitaranadeniya village in Giruwa Pattu West of Hambantota District.

Preliminary plan 260. Extent.

Lot. Name of Land. A. R. P.

38 ... Dadameemawetunawalelabimegodella 1 1 12

Surveyor-General's Office, Colombo, January 11, 1909. J. B. M. RIDOUT, for Acting Surveyor-General.