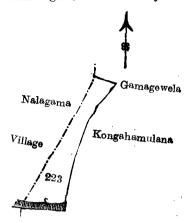

I.

|      |            | Preliminary plan 260.                       |      | E   | xte | ent. |
|------|------------|---------------------------------------------|------|-----|-----|------|
| Lot. |            | Name of Land.                               |      |     | R   |      |
| 1    |            | Gonhitwalawewedeniya                        | • •  | 2   | 0   | _    |
| 2    | • •        | Julewala (pond)                             |      | 0   | 0   | 22   |
| , 3  | <i>.</i> . | Danattewewgilmehena, Idalwewejulketiya, Apa |      |     |     |      |
|      |            | kewekadayaya, Idalweweyayehena, Danattew    | ala- |     |     |      |
|      |            | he <b>na</b>                                |      | 216 | 0   |      |
| 4    |            | Danattewelawewa                             |      | 9   |     | 16   |
| 5    |            | Aparekkagewewa                              |      | 0   | 1   | 38   |
| 7    |            | Dunattemadawalawalhena, Demata-arepuhulhe   | ena, |     |     |      |
|      |            | · Godamulanehena, Werakeliyalarehena, Dem   | ata- |     |     |      |
|      |            | attewaleyaya                                |      | 55  | 2   | 8    |
| 8    |            | Dematteara (tank)                           |      | 1   | 0   | 20   |
| 9    |            | Dangahamulana                               |      | 0   | 3   | 0    |
| 10   |            | Palledanattewalawewa (tank)                 |      | 1   | 0   | 34   |
| 12   |            | Panwewdeka-arawa                            |      | 0   | 1   | 1    |
| 13   | •          | Aparekkawa, Radayaya, Panwewdekearaweh      | ena  |     |     |      |
|      |            |                                             | an-  |     |     |      |
|      |            |                                             | Gal- |     |     | •    |
| •    |            | wewewalayaya, Komehena, Lolugahahena        |      | 164 | 0   | 5    |
| 25   |            | Kapuhena, Beddewadiyewattehena              |      | 7   | 1   | 26   |
| 26   |            | Ranasingewewa (tank)                        |      | 25  | 2   | 20   |
| 28   |            | Kongahawatta, Siyambalagahawatta            |      | 1   | 1   | 32   |
| 30   | • •        | Siyambalagahawatta                          |      | 0   | 0   | 20   |
| 32   |            | Panwewa (tank)                              |      | 1   | 2   | 20   |
| 34   |            | Nugagahawalawewa (tank)                     |      | 7   | 0   | 7    |
| 36   |            | Dadameemawetunuwalalebima alias Kosgahahena |      | 160 | 2   | 32   |
| 37   | • •        | Kankanigewewa (tank)                        |      | 9   | 3   |      |
| 49   | • • •      | Pattiyegodellehena                          | ••   | 3   | -   | 34   |
|      |            |                                             |      | 668 | 2   | 37   |

and bounded as follows: on the north by the village limit of Udayala; on the east by the village limit of Pattiyapola; on the south by Ihalarotemulana claimed by Don Andiris Wickramasinhe and others, Kankanigodella claimed by Sohomitra Terunnanse of Kahagolla Pansala, Dadameemawetunalebima claimed by ditto, Ranasingewela claimed by Ranasin Wanniachchige Don Siman and others, Panwalamulana claimed by Wanniarachchi Ranasin Arachchige Don Siman, Ranasingewela claimed by Wanniarachchi Ranasin Arachchige Don Siman and others, Siyambalagahawatta claimed by Ranasin Wanniarachchige Don Siman, Ranasingewela Kankanange Heenhamy and others, Wewalangahena alias Dahayagelebima claimed by Gunasekara Galwela Kankanange Heenhamy and others, Wewalangahena alias Dahayagelebima claimed by Don Pediris Samarawickrama and others, Dangahawatta claimed by Don Andiris Wickramasinhe and others, Siyambalagahawatta claimed by Don Pediris Samarawickrama and others, Kohombagahakoratuwa claimed by Don Andiris Wickramasinhe and others, Wanasingewatta claimed by ditto; on the west by Siyangahamulanekumbura claimed by Wijenayaka Sainasinge Don Samel, Egodahawatta claimed by Jayasekera Kankanange Pediris and others, Paluwatta alias Egodahawatta claimed by Amarasinge Nikulas, Mailagahamulanekumbura claimed by Wijenayaka Samarasinge Don Samel, Mekiliyagahamulana alias Kulasingewela claimed by Kirimaduru Fiscal's Arachchi and others, Ulupathwela claimed by Don Odiris Wijenayaka Nandasin and others, Olupathwalawewa claimed by Wijenayaka Samarasinge Don Samel, the village limit of Bedigama, the village limit of Hinbunna.