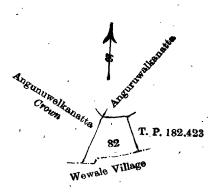

# I. Preliminary plan 494.

| <b>-</b> . |     |                      |          |     | Extent.    |
|------------|-----|----------------------|----------|-----|------------|
| Lot.       |     | Name of Land.        | /        |     | . A. R. P. |
| 82         | • • | Anguruwalkanattehena | ,<br>450 | ••• | 1 0 26     |

and bounded as follows: on the north by Anguruwalkanatta claimed by Paranagama Achchige Don Davith and others; on the east by T. P. 182,423; on the south by the village limit of Wewsla; on the west by Anguruwalkanatta claimed by the Crown.

Scale of 8 Chains to an Inch.

Situation: Kohuliyadda village in Kandaboda pattu of Matara District.

Preliminary plan 494.

|      |                          | • | Extent.    |
|------|--------------------------|---|------------|
| Lot. | Name of Land.            | • | A. R. P.   |
| 82   | <br>Anguruwalkanattahena |   | <br>1 0 26 |