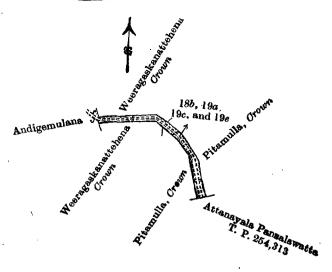

# Preliminary plan 357.

|      |                                       |                           |               |       |     | Extent.  |
|------|---------------------------------------|---------------------------|---------------|-------|-----|----------|
| Lot. |                                       | Name of Land.             |               |       |     | A. R. P. |
| 186  |                                       | Weeragaskanattehena (rese | rvation for p | eath) |     | .0 0 13  |
| 19a  | ••                                    | Pitamulla(                | do.           | )     |     | 0 0 17   |
| 19c  |                                       | Weeragaskanattehena (     | do.           | )     | • • | 0 0 14   |
| 19e  | ••                                    | Pitamulla                 | do.           | )     | • • | 0 0 17   |
|      | · · · · · · · · · · · · · · · · · · · |                           |               |       | ,   |          |
|      |                                       |                           |               |       |     | 0 1 21   |
|      |                                       |                           |               |       |     |          |

and bounded as follows: on the north by Weeragaskanattehena claimed by the Crown; on the east by Pitamulla claimed by the Crown; on the south by Attanayala Pansalawatta (T. P. 254,313), Pitamulla claimed by the Crown, Weeragaskanattehena claimed by the Crown; on the west by Andigemulana claimed by Attanayala Pansala and others.

Scale of 8 Chains to an Inch.

Situation: Attanayala village in West Giruwa pattuPreliminary plan 357.

| Lot. |     | <b></b>                     |             |      |       | <b>E</b> : | xte | mt. |
|------|-----|-----------------------------|-------------|------|-------|------------|-----|-----|
|      | ,   | Name of Land.               |             |      | ,     | A.         | R.  | P.  |
| 18b  | • • | Weeragaskanattehena (reserv | ation for p | ath) | •*•   | 0          | 0   | 13  |
| 19a  | • • | Pitamulla                   | do.         | )    |       | 0          | 0   | 17  |
| 19c  | • • | Weeragaskanattehena (       | do.         | j '  | • • • | 0          | 0   | 14  |
| 19e  | • • | Pitamulla                   | do.         | ý    |       | 0          | 0   | 17  |
|      |     | ,                           |             |      |       | 0          | 1   | 21  |

Field sheet P  $_{3-11}^{16}$ 

Surveyor-General's Office, Colombo, February 4, 1909.

J. B. M. RIDOUT, for Acting Surveyor-General.

Preliminary plan 357.

Lot. Name of Land. Extent.

33 .. Jambugahaodedeniya .. 0 1 21