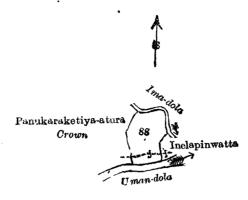

## VI. Preliminary plan 260.

|      |     |                                                                                                      |        |                           | E  | xte | ent. |
|------|-----|------------------------------------------------------------------------------------------------------|--------|---------------------------|----|-----|------|
| Lot. |     | Name of Land.                                                                                        |        |                           | A  | . R | . P. |
| 85   | ٠.  | Kirimetikadullehena, Veddawewa                                                                       |        |                           | 5  | 2   | 12   |
| 116  |     | Weddawewagodella                                                                                     |        |                           | 0  | 0   | 16   |
| 118  |     | Weddawewa (tank)                                                                                     |        |                           | 6  | 3   | . 4  |
| 119  |     | Weddawewagodella                                                                                     |        |                           | 0  | 0   | 30   |
| 120  |     | Kajulandewelawewa                                                                                    |        |                           | 0  | 2   | 10   |
| 121  |     | Kajulandewelawatta                                                                                   |        | ••                        | 2  | 0   | 38   |
| 129  | ••  | Tantriwekadawatta, Tantriwekaday<br>Mailagahahenekebella, Weliwale<br>wattekella, Pahalaroteatmaga M | watta, | olpetteyaya,<br>Kajugaha- |    |     | ,    |
|      |     | deniyewewgilma, Kaduruhena, &                                                                        |        |                           | 82 | 0   | 2    |
| 129b |     | Road reservation (P. P. 6,351 16,77                                                                  | 5)     |                           | 0  | 0   | 38   |
| 133  |     | Malapalapittennewewa (tank)                                                                          |        |                           | 1  | 0   | 20   |
| 180  | • • | Road reservation (P. P. 6,351 16,77                                                                  | 1)     | ••                        | 0  | 1   | 4    |
|      |     | ,                                                                                                    |        |                           | 99 | 0   | 14   |

aud bounded as follows: on the north by Nugawalewatta alias Siyambalagahawatta claimed by the Crown and Don Pediris Samarawickrama and others, Inginiyangahahenekella claimed by Elwalagamage Don Bastian, Kirakolawekada claimed by Galwalagamage Don Andiris, Kajulandewatta claimed by Edirisinge Don Siyadoris, Kajulandeyaya claimed by ditto, Kajulandeyaya alias Kerangahawatta claimed by Senarat Arachchige Davith and others, Veddawewagawakoratuwa claimed by Willare Arachchige Don Juwanis, Wewewatta claimed by ditto, Mailagahawatta claimed by Vidana Gamage Janis and others, Mailagahawatta claimed by Vidana Gamage Janis and others, Wewewatta claimed by Vidana Gamage Janis and others, Wewewatta claimed by Wilwala Arachchige Don Juwanis, Veddawewagawakoratuwa claimed by ditto, Kajulandeyaya alias Kerangahawatta claimed by Senarat Arachchige Davith and others, Kajulandeyaya claimed by Edirisinge Don Siyadoris, Kajulandewatta claimed by ditto, Inginigahawatta claimed by Galagamage Don Bastian, Kirimetikadullehenekebella claimed by Don Andiris Wickramasinhe and others, Kadirattewalawewa claimed by Don Andiris Wickramasinhe and others, Ihalarotemulana claimed by ditto; on the east by Pahalarotemulana claimed by Don Bastian Wickramasinhe and others; on the south by a Gansabhawa road, Mailagahawatte-kebella claimed by Samarasin Atapattu Kankanange Don Deonis, T. Ps. 215,656 and 175,008, Tantiriyawekadayaya claimed by the owner of T. P.175,008, Tantriyawekada claimed by Don Pediris Samarawickrama and others, Tantirigewekadayaya claimed by Don Nikulas Ratnayaka Jayawardana, a Gansabhawa road; on the west by Magayaya claimed by Kahagala Gamage Don Peneris, Belangahawatta claimed by Hettiachchige Don Bastian, Rukattanagahawatta claimed by Don Pediris Samarawickrama, Malapaladeniya claimed by Hettiachchige Don Bastian, T. P. 152,979, Malapaladeniva claimed by Hettiachchige Don Bastian, Kajulandeyaya claimed by Don Pediris Samarawickrama, Waduwagewewa claimed by the Crown, Waduwagewelekumbura claimed by Don Andiris Wijesinhe Nandasinha and others.

[For Tracing see page 512.]

Scale of 8 Chains to an Inch.

Situation: Vitaranadeniya village in West Giruwa pattu of Hambantota District.

|            |     | Preliminary plan                                                                                    | <b>2</b> 60.        |           |    |     |           |
|------------|-----|-----------------------------------------------------------------------------------------------------|---------------------|-----------|----|-----|-----------|
|            |     |                                                                                                     |                     |           | E  | kt  | ent.      |
| Lot.       | •   | Name of Land.                                                                                       |                     |           | A  | . R | . P.      |
| 85         |     | Kirimetikadullehena, Veddawewa                                                                      |                     |           | 5  | 2   | 12        |
| 116        |     | Weddawewagodella                                                                                    |                     |           | 0  | 0   | 16        |
| 118        | • • | Weddawewa (tank)                                                                                    |                     |           | 6  | 3   | 4         |
| 119        |     | Weddawewagodella                                                                                    |                     | • •       | 0  | 0   | 30        |
| 120        | • • | Kajulandewelawewa                                                                                   |                     |           | 0  | 2   | 10        |
| 121        | • • | Kajulandewelawatta                                                                                  |                     |           | 2  | 0   | 38        |
| <b>129</b> | • • | Tantriwekadawatta, Tantriwekada<br>Mailagahahenekebella, Weliwal<br>wattekella, Pahalaroteatmaga, M | ewatta,<br>Iagayaya | Kajugaha- |    |     |           |
| 1001       |     | deniyewewgilma, Kaduruhena, &                                                                       |                     | • •       | 82 | 0   | 2         |
| 1296       | • • | Road reservation (P. P. 6,351/16,7                                                                  | 75)                 | • •       | 0  | 0   | 38        |
| 133 -      | • • | Malapalapittennewewa (tank)                                                                         |                     | • •       | 1  | 0   | <b>20</b> |
| 180        | • • | Road reservation (P. P. 6,351/16,7)                                                                 | 71)                 | • •       | 0  | 1   | 4         |
|            |     |                                                                                                     |                     |           | 99 | 0   | 14        |
|            |     | Lot excluded.                                                                                       |                     |           |    |     |           |
| 129a       |     | Weliwalayaya (T. P. 230,012)                                                                        |                     |           | 5  | 1   | 24        |