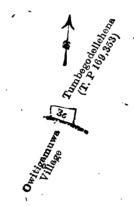

J. B. M. RIDOUT, for Acting Surveyor-General.

Preliminary plan 511.

Extent.

Lot.

Name of Land.

A. R. P.

3с

Tumbegodella (Trigonometrical station)

0 0 36

and bounded as follows: on the north and east by Tumbegodellehena (T.P. 169,353); on the south by the village limit of Owitigamuwa; on the west by Tumbegodellehena (T. P. 169,353).

Scale of 8 Chains to an Inch.

Situation: Tumbe village in Gangaboda pattu.

Preliminary plan 511.

Name of Land.

Extent. A. R. P.

3c

Tumbegodella (Trigonometrical station)

0 36

Surveyor-General's Office, Colombo, February 6, 1909. Field sheet O

J. B. M. RIDOUT, for Acting Surveyor-General.

Preliminary plan 511.

Lot.

Extent. A. R. P.

17a

Name of Land. Mahahena (road reservation)

0 23

and bounded as follows: on the north by T. P. 208,089; on the east by the village limit of Owitigamuwa; on the south by T. P. 208,177; on the west by Kongahawatta claimed by Tumbe Hewage Bais Appu and others.

Owitigamuwa Village

Kongahawatta

Scale of 8 Chains to an Inch.

Situation: Tumbe village in Gangaboda pattu.

Preliminary plan 511.

Name of Land.

Extent. A. R. P.

Mahahena (road reservation)

0 23

Field sheets O

Surveyor-General's Office, Colombo, February 6, 1909,

J. B. M. RIDOUT, for Acting Surveyor-General. Matara S. O. 14-1909.

3,407.