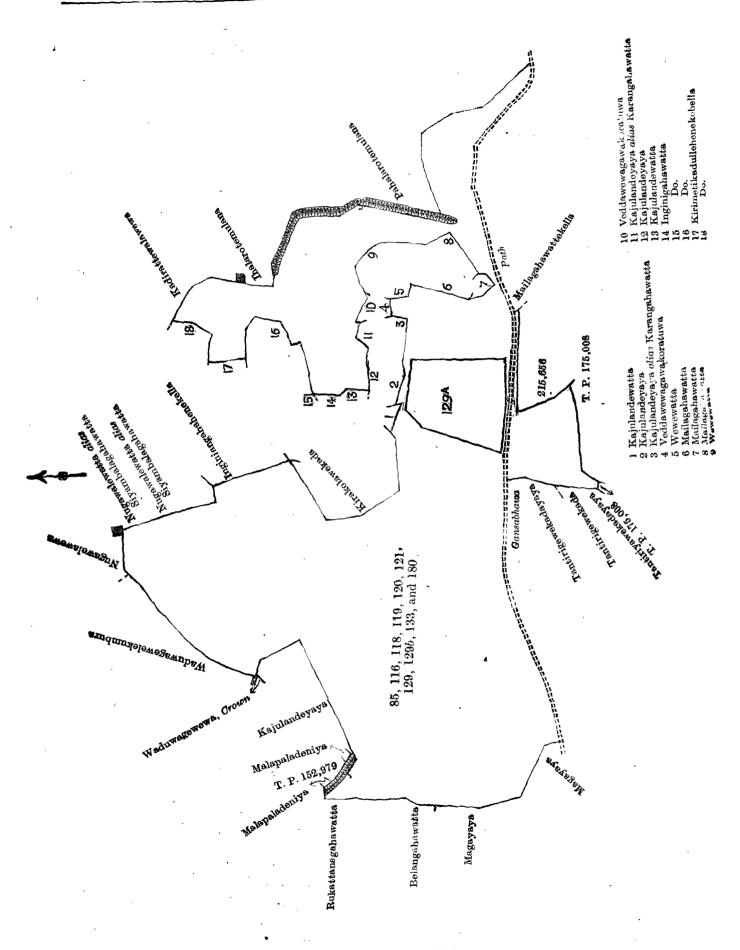

## VI. Preliminary plan 260.

|      |     |                                                                                                      |        |                           | E  | xte | ent. |
|------|-----|------------------------------------------------------------------------------------------------------|--------|---------------------------|----|-----|------|
| Lot. |     | Name of Land.                                                                                        |        |                           | A  | . R | . P. |
| 85   | ٠.  | Kirimetikadullehena, Veddawewa                                                                       |        |                           | 5  | 2   | 12   |
| 116  |     | Weddawewagodella                                                                                     |        |                           | 0  | 0   | 16   |
| 118  |     | Weddawewa (tank)                                                                                     |        |                           | 6  | 3   | . 4  |
| 119  |     | Weddawewagodella                                                                                     |        |                           | 0  | 0   | 30   |
| 120  |     | Kajulandewelawewa                                                                                    |        |                           | 0  | 2   | 10   |
| 121  |     | Kajulandewelawatta                                                                                   |        | ••                        | 2  | 0   | 38   |
| 129  | ••  | Tantriwekadawatta, Tantriwekaday<br>Mailagahahenekebella, Weliwale<br>wattekella, Pahalaroteatmaga M | watta, | olpetteyaya,<br>Kajugaha- |    |     | ,    |
|      |     | deniyewewgilma, Kaduruhena, &                                                                        |        |                           | 82 | 0   | 2    |
| 129b |     | Road reservation (P. P. 6,351 16,77                                                                  | 5)     |                           | 0  | 0   | 38   |
| 133  |     | Malapalapittennewewa (tank)                                                                          |        |                           | 1  | 0   | 20   |
| 180  | • • | Road reservation (P. P. 6,351 16,77                                                                  | 1)     | ••                        | 0  | 1   | 4    |
|      |     | ,                                                                                                    |        |                           | 99 | 0   | 14   |

aud bounded as follows: on the north by Nugawalewatta alias Siyambalagahawatta claimed by the Crown and Don Pediris Samarawickrama and others, Inginiyangahahenekella claimed by Elwalagamage Don Bastian, Kirakolawekada claimed by Galwalagamage Don Andiris, Kajulandewatta claimed by Edirisinge Don Siyadoris, Kajulandeyaya claimed by ditto, Kajulandeyaya alias Kerangahawatta claimed by Senarat Arachchige Davith and others, Veddawewagawakoratuwa claimed by Willare Arachchige Don Juwanis, Wewewatta claimed by ditto, Mailagahawatta claimed by Vidana Gamage Janis and others, Mailagahawatta claimed by Vidana Gamage Janis and others, Wewewatta claimed by Vidana Gamage Janis and others, Wewewatta claimed by Wilwala Arachchige Don Juwanis, Veddawewagawakoratuwa claimed by ditto, Kajulandeyaya alias Kerangahawatta claimed by Senarat Arachchige Davith and others, Kajulandeyaya claimed by Edirisinge Don Siyadoris, Kajulandewatta claimed by ditto, Inginigahawatta claimed by Galagamage Don Bastian, Kirimetikadullehenekebella claimed by Don Andiris Wickramasinhe and others, Kadirattewalawewa claimed by Don Andiris Wickramasinhe and others, Ihalarotemulana claimed by ditto; on the east by Pahalarotemulana claimed by Don Bastian Wickramasinhe and others; on the south by a Gansabhawa road, Mailagahawatte-kebella claimed by Samarasin Atapattu Kankanange Don Deonis, T. Ps. 215,656 and 175,008, Tantiriyawekadayaya claimed by the owner of T. P.175,008, Tantriyawekada claimed by Don Pediris Samarawickrama and others, Tantirigewekadayaya claimed by Don Nikulas Ratnayaka Jayawardana, a Gansabhawa road; on the west by Magayaya claimed by Kahagala Gamage Don Peneris, Belangahawatta claimed by Hettiachchige Don Bastian, Rukattanagahawatta claimed by Don Pediris Samarawickrama, Malapaladeniya claimed by Hettiachchige Don Bastian, T. P. 152,979, Malapaladeniva claimed by Hettiachchige Don Bastian, Kajulandeyaya claimed by Don Pediris Samarawickrama, Waduwagewewa claimed by the Crown, Waduwagewelekumbura claimed by Don Andiris Wijesinhe Nandasinha and others.

Note.—The following lot lying within the above boundaries is excluded from this part of the notice, and its area of 5 acres 1 rood and 24 perches is not included in the acreage of 99 acres and 14 perches given above:—

Preliminary plan 260.

|      |     |                              | ,   |     | Extent.  |
|------|-----|------------------------------|-----|-----|----------|
| Lot. |     | Name of Land.                |     |     | A. R. P. |
| 129a | • • | Weliwalayaya (T. P. 230,012) | • • | • • | 5 1 24   |

[For Tracing see page 512.]

Scale of 8 Chains to an Inch.

Situation: Vitaranadeniya village in West Giruwa pattu of Hambantota District.

|            |     | Preliminary plan                                                                                    | <b>2</b> 60.        |           |    |     |           |
|------------|-----|-----------------------------------------------------------------------------------------------------|---------------------|-----------|----|-----|-----------|
|            |     |                                                                                                     |                     |           | E  | kt  | ent.      |
| Lot.       | •   | Name of Land.                                                                                       |                     |           | A  | . R | . P.      |
| 85         |     | Kirimetikadullehena, Veddawewa                                                                      |                     |           | 5  | 2   | 12        |
| 116        |     | Weddawewagodella                                                                                    |                     |           | 0  | 0   | 16        |
| 118        | • • | Weddawewa (tank)                                                                                    |                     |           | 6  | 3   | 4         |
| 119        |     | Weddawewagodella                                                                                    |                     | • •       | 0  | 0   | 30        |
| 120        | • • | Kajulandewelawewa                                                                                   |                     |           | 0  | 2   | 10        |
| 121        | • • | Kajulandewelawatta                                                                                  |                     |           | 2  | 0   | 38        |
| <b>129</b> | • • | Tantriwekadawatta, Tantriwekada<br>Mailagahahenekebella, Weliwal<br>wattekella, Pahalaroteatmaga, M | ewatta,<br>Iagayaya | Kajugaha- |    |     |           |
| 1001       |     | deniyewewgilma, Kaduruhena, &                                                                       |                     | • •       | 82 | 0   | 2         |
| 1296       | • • | Road reservation (P. P. 6,351/16,7                                                                  | 75)                 | • •       | 0  | 0   | 38        |
| 133 -      | • • | Malapalapittennewewa (tank)                                                                         |                     | • •       | 1  | 0   | <b>20</b> |
| 180        | • • | Road reservation (P. P. 6,351/16,7)                                                                 | 71)                 | • •       | 0  | 1   | 4         |
|            |     |                                                                                                     |                     |           | 99 | 0   | 14        |
|            |     | Lot excluded.                                                                                       |                     |           |    |     |           |
| 129a       |     | Weliwalayaya (T. P. 230,012)                                                                        |                     |           | 5  | 1   | 24        |

Field sheet P<sub>36-44</sub>

Surveyor-General's Office, Colombo, January 11, 1909. J. B. M. RIDOUT, for Acting Surveyor-General.

VII.

Preliminary plan 260.

|      |     |                  |    |     | E: | xte | nt. |  |
|------|-----|------------------|----|-----|----|-----|-----|--|
| Lot. | ٠   | Name of Land.    |    |     | A. | R.  | P.  |  |
| 141  | •-• | Ihalawewa (tank) | •• | • • | 2  | 0   | 33  |  |