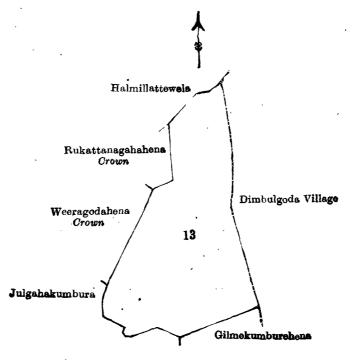

# Preliminary plan 357.

| <b>~</b> . |     |             |       |     |     | E. | X LO | μυ. |
|------------|-----|-------------|-------|-----|-----|----|------|-----|
| Lot.       |     | Name of I   | Land. |     |     | A. | R.   | P.  |
| 13         | • • | Kongahahena | • •   | • • | 1.4 | 15 | 2    | 30  |

and bounded as follows: on the north by Halmillattewela claimed by Attanayala Pansala and others; on the east by the village limit of Dimbulgoda; on the south by Gilmekumburehena sold by the Crown to Don Davit Sirimadara, Julgahakumbura claimed by Attanayala Pansala and others; on the west by Julgahakumbura claimed by Attanayala Pansala and others, Weeragodahena claimed by the Crown, Rukattanagahahena claimed by the Crown.

Scale of 8 Chains to an Inch.

Situation: Attanayala village in West Giruwa pattu.

#### Preliminary plan 357.

|      |                     |   |             |     | 100 | Kte. | nt.        |
|------|---------------------|---|-------------|-----|-----|------|------------|
| Lot. | Name of Land.       |   |             |     | A.  | R.   | P.         |
| 13   | <br>Kongahahena, &c | , | <b>6</b> 24 | 410 | 15  | 2    | <b>3</b> 0 |