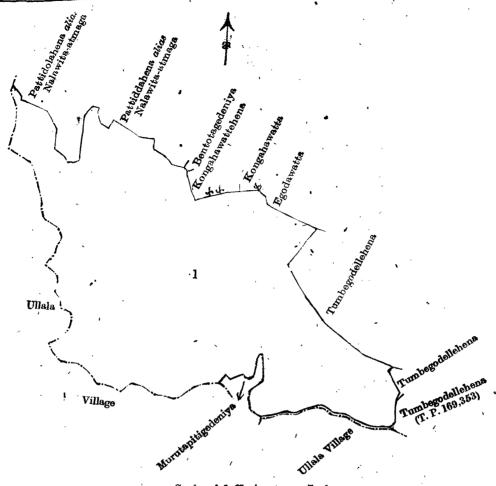

ı.

Preliminary plan 511.

Lot. Name of Land. Extent.
A. R. F.

1 ... Tumbegodellehena, Pattidolahena ... 45 0 20

and bounded as follows: on the north by Pattidolahena alias Nalawita-atmaga claimed by Lokugamage Don Andris, Pattidolahena alias Nalawita-atmaga claimed by Batige Punchi Appu, Bentotagedeniya claimed by ditto, Kongahawattehena claimed by ditto, Kongahawatta claimed by ditto and others, Egodawatta claimed by Batige Punchi Appu; on the east by Tumbegodellehena claimed by Batige Punchi Appu and others, Tumbegodellehena claimed by Giganage Din Appu and others, Tumbegodellehena (T. P. 169,353); on the south by the village limit of Ullala, Murutapitigedeniya claimed by the Crown, the village limit of Ullala, on the west by the village limit of Ullala.

Scale of 8 Chains to an Inch. Situation: Tumbe village in Gangaboda pattu.

Preliminary plan 511. Extent. Name of Land, Lot. À, R. P. Tumbegodellehena, Pattidolahena 1 45 .0 20

Surveyor-General's Office, Colombo, February 6, 1909.

Field sheet O

J. B. M. RIDOUT, for Acting Surveyor-General.

0 34

II.

Preliminary plan 511.

Extent. Lot. Name of Land. A. R. P. Tumbegodellehena (road reservation) 3a

and bounded as follows: on the north by the road from Kamburupitiys to Kirinda; on the east by the road from Kamburupitiya to Kirinda, the village limit of Owitigamuwa; on the south by Tumbegodella (T. P. 169,353); Pansaladeniya claimed by Nonis de Silva Jayasinhe.