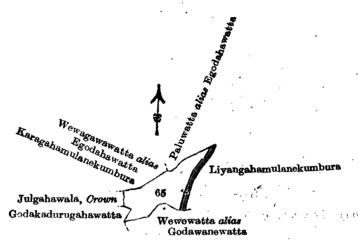

# Preliminary plan 260.

| •    | -     | · · · · · · · · · · · · · · · · · · · |     |     | Extent.  |
|------|-------|---------------------------------------|-----|-----|----------|
| Lot. |       | Name of Land.                         |     | • . | A. R. P. |
| 65   | • • • | Tanahenewalawewa (tank)               | ••• | *** | 1 '3 34  |

and bounded as follows: on the north by Karagahamulanekumbura claimed by Don Andiris Abeygunawardana, Wewagawawatta alias Egodahawatta claimed by Wanigasinge Jayanhamy, Paluwatta alias Egodahawatta claimed by Amarasinge Nikulas; on the east by Liyangahamulanekumbura claimed by Wijenayaka Samarasinge Don Samel and others; on the south by Wewewatta alias Godawanewatta claimed by Dahayayelebime people; on the west by Godakadurugahawatta claimed by Dahayayehene people, Julgahawala claimed by the Crown.

Scale of 8 Chains to an Inch.

Situation: Vitaranadeniya village in Giruwa Pattu West of Hambantota District.