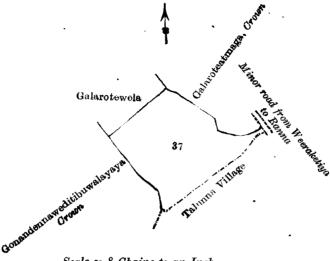

pattu of the Hambantota District, in the Southern Province, and shown as lots 6, 11a, 16, 19, 22, 10, 10a, and 37 in preliminary plan No. 256 and in the annexed diagrams, and containing in extent about 91 acres 2 roods and 31 perches, are the property of the Crown.

Description of the Lands referred to.

The following lots situated in the village of Ganewela, in the West Giruwa pattu of the Hambantota District, in the Southern Province, as described in the annexed diagrams:—