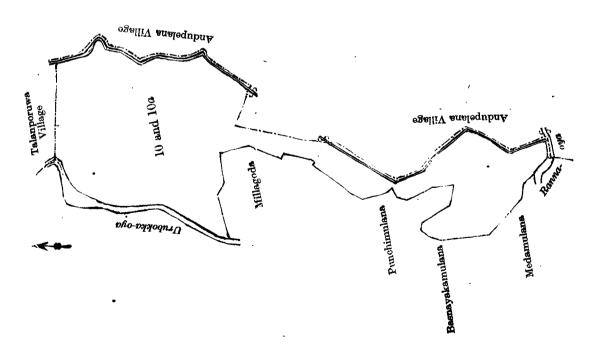

and bounded as follows: on the north by the village limit of Talanporuwa; on the east by Kotawemulla sold by Crown (T. P. 253,853), Kotawemulla belonging to the Crown, Kotawemulleatmaga sold by the Crown (T. P. 253,853), Kotawemulla belonging to the Crown, Kotawemulleatmaga sold by the Crown (T. P. 253,853), the Urubokka-oya; on the south by Ettelekumbura claimed by Don Siman Gamage Don Louis, Kongahakumbura claimed by Sinnappu Balalamaya, Mullekumbura claimed by Don Louis Samarawickrema; on the west by T. P. 208,704, Nugeyaya belonging to the Crown road reservation), a path.