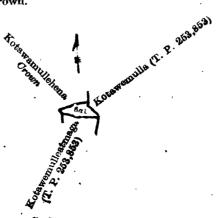

Whereas in pursuance of section 1 of the said Ordinances it was duly notified on June 5, 1908, that if no claim to the land commonly called or known as Kotawamullehena, Kotawamullekella, &c., situate in the village of Ganewela, in the West Giruwa pattu of the Hambantota District, in the Southern Province, containing in extent 16 acres and 4 perches, and shown as lot 6a in preliminary plan 256 and in the annexed diagram, was made to Walter Ernest Wait, Special Officer, appointed under section 28 of the said Ordinances, within the period of three months from the date specified in such notice, such land would be declared the property of the Crown, and dealt with on account of the Crown (vide Notice No. 3,059):

Preliminary plan 256. Field sheet: village plan P 16/21-29.

Situation: Ganewela village in West Giruwa Pattu of the Hambantota District.

Lot. Name of Land. Extent, A. R. P. 6a . . Kotawamullehena, Kotawamullekella, Atalekumbureatmaga, Kongahakumbura . . 16 0 4

and bounded as follows: on the north by the village limit of Talanporuwa; on the east by Kotawemulla sold by Crown (T. P. 253,853), Kotawemulla belonging to the Crown, Kotawemulleatmaga sold by the Crown (T. P. 253,853), Kotawemulla belonging to the Crown, Kotawemulleatmaga sold by the Crown (T. P. 253,853), the Urubokka-oya; on the south by Ettelekumbura claimed by Don Siman Gamage Don Louis, Kongahakumbura claimed by Sinnappu Balalamaya, Mullekumbura claimed by Don Louis Samarawickrema; on the west by T. P. 208,704, Nugeyaya belonging to the Crown road reservation), a path.