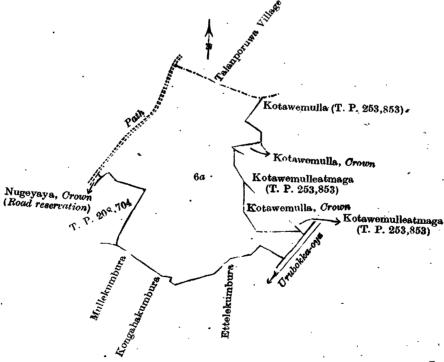

Description of the Land referred to.

The following lot situated in the village of Ganewela, in the West Giruwa pattu of the Hambantota District, in the Southern Province, as described in the annexed diagram:—

Preliminary plan 256. Field sheet: village plan P 16/21-29.

Situation: Ganewela village in West Giruwa Pattu of the Hambantota District.

Lot. Name of Land. Extent, A. R. P. 6a . . Kotawamullehena, Kotawamullekella, Atalekumbureatmaga, Kongahakumbura . . 16 0 4

and bounded as follows: on the north by the village limit of Talanporuwa; on the east by Kotawemulla sold by Crown (T. P. 253,853), Kotawemulla belonging to the Crown, Kotawemulleatmaga sold by the Crown (T. P. 253,853), Kotawemulla belonging to the Crown, Kotawemulleatmaga sold by the Crown (T. P. 253,853), the Urubokka-oya; on the south by Ettelekumbura claimed by Don Siman Gamage Don Louis, Kongahakumbura claimed by Sinnappu Balalamaya, Mullekumbura claimed by Don Louis Samarawickrema; on the west by T. P. 208,704, Nugeyaya belonging to the Crown road reservation), a path.

March 30, 1910.

H. O. Fox, Special Officer.

Surveyor-General's Office, Colombo, December 8, 1909. Scale of 8 Chains to an Inch.

J. B. M. RIDOUT, for Surveyor-General.

Hambantota S. O. 393

Order under Section 2 of "The Waste Lands Ordinances of 1897, 1899, 1900, and 1903," declaring Lands to be Crown Property.