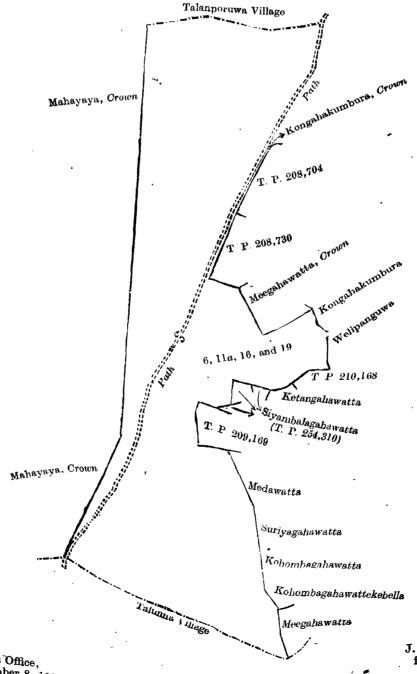

pattu of the Hambantota District, in the Southern Province, and shown as lots 6, 11a, 16, 19, 22, 10, 10a, and 37 in preliminary plan No. 256 and in the annexed diagrams, and containing in extent about 91 acres 2 roods and 31 perches, are the property of the Crown.

Description of the Lands referred to.

The following lots situated in the village of Ganewela, in the West Giruwa pattu of the Hambantota District, in the Southern Province, as described in the annexed diagrams:—