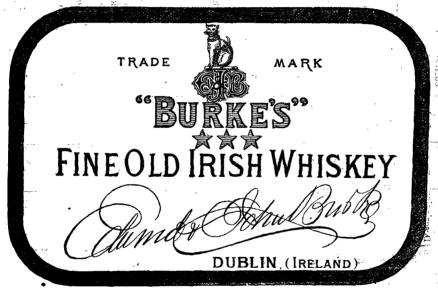

In compliance with the provisions of "The Trade Marks Ordinances, 1888 and 1890," and the regulations made on March 28, 1889, notice is hereby given that Messrs. Cargill & Co. have applied for the registration of the following Trade Mark in the name of Messrs. Edward & John Burke of Dublin, Ireland, for Whiskey, in Class 43 (Fermented Liquors and Spirits), in the Classification of Goods in the above-mentioned regulations:—

NOTE.—The essential particulars of the Trade Mark are the device of a cat with monogram "E. & J. B." below, and facsimile of signature of Edward & John Burke on a bright green label with gold edge.

Colonial Secretary's Office, Colombo, February 14, 1893. E. Noel Walker, Colonial Secretary.