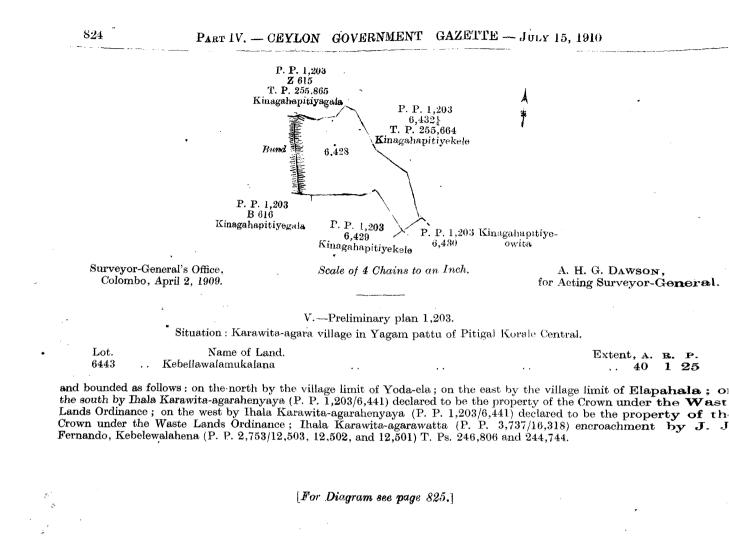

ura (lot 580/W 72); and on the west by Wilagodahena (lot 580/U 72). and a road.



Colombo, April 2, 1909.

Surveyor-General's Office,

Scale of 4 Chains to an Inch.

A. H. G. DAWSON, for Acting Surveyor-General.

II.—Preliminary plan 2,753.

Situation : Karawita-agara village in Yagam pattu of Pitigal Korale Central.

agarahenyaya (P. P. 1,203/6,435) private; on the south by Kalawelahena (P. P. 2,753/12,515, T. P. 244,749); on the west by Kalawelahenakotuwa (cemetery, P. P. 2,753/12,513) claimed by the Crown, and Karawita-agarahenyaya (P. P. 1,203/6,435) private.

[For Diagram see page 823.]

III.—Preliminary plan 2,753.

Situation : Karawita-agara village in Yagam pattu of Pitigal Korale Central.

Lot. 12533 Name of Land. Pyrandawamukalana (forest reserve) Extent, A. R. P. .. 43 1 30





### VI.—Preliminary plan 1,203.

Situation : Karawita-agara village in Yagam pattu of Pitigal Korale Central.

|      |                         | x 1                                   | 0                          | 0              | 1               | 5                   | -                         |            |
|------|-------------------------|---------------------------------------|----------------------------|----------------|-----------------|---------------------|---------------------------|------------|
|      | Lot.                    | Name cf. L                            | and.                       |                |                 |                     | Extent, A.                | B. P.      |
|      | 64351                   | Road reservat                         | 7