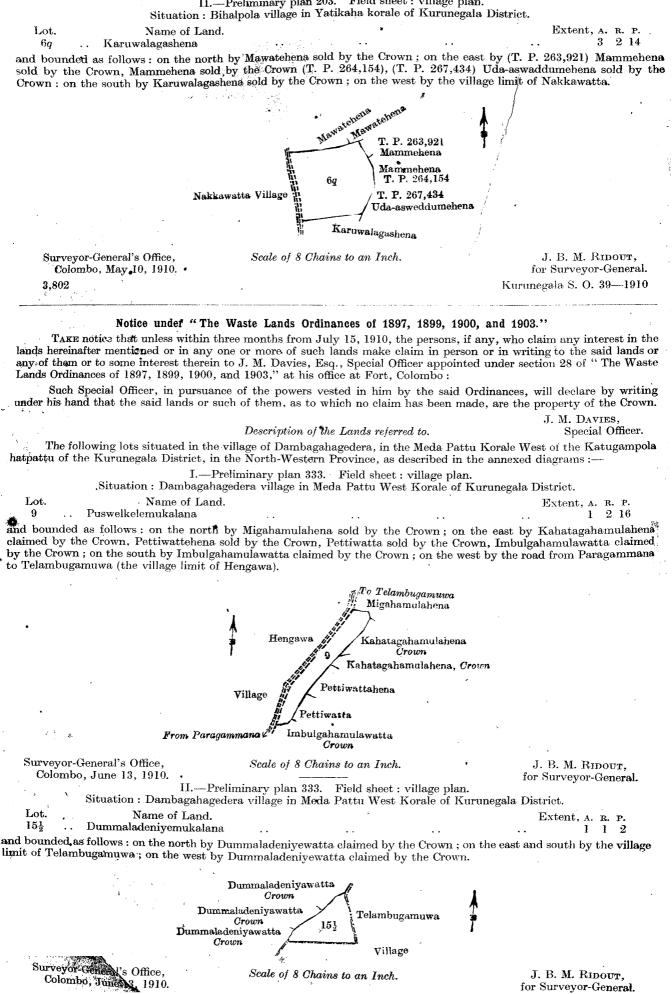

> J. M. DAVIES. Special Officer.

J. B. M. RIDOUT,

for Surveyor-General.

Kurunegala S. O. 38-1910

Description of the Lunds referred to.

The following lots situated in the village of Bihalpola, in the Yatikaha korale of the Katugampola hatpattu of the Kurunegala District, of the North-Western Province, as described in the annexed diagrams :-

|      |    | I.—Pre             | liminary plan 2(  | 3. Field sheet   | : village plan. |           |              |      |  |
|------|----|--------------------|-------------------|------------------|-----------------|-----------|--------------|------|--|
|      |    | Situation : Bihah  | oola village in Y | atikaha korale c | of Kurunegala   | District. |              |      |  |
| Lot. |    | Name of Land.      |                   |                  |                 | E         | Extent, A. R | . Р. |  |
| 1    | •• | Dodangahalandehena | • •               | ••               | ••              | • •       | 10 1         | 0    |  |

and bounded as follows : on the north and east by the village limit of Godaganwela ; on the south by part of T. P. 103,257, Hewankumbura claimed by B. M. Bandalubami, Arachchi; on the west by Maragahamulawatta claimed by Ekanayake Mudiyanselage Appu Hamy Vidane and others, Kapuhenawatta sold by the Crown (T. P. 267,433), Kapuhena sold by the Crown (T. P. 267,432), Kapuhenawatta sold by the Crown (T. P. 267,433), Godakumburawatta sold by the Crown, Dunumadalagahamulahena sold by the Crown. the village limit of Palapetiya.

Surveyor-General's Office, Colombo, May 10, 1910. Scale of 8 Chains to an Inch.

J. B. M. RIDOUT for Surveyor-General.

-Preliminary plan 203. Field sheet : village plan. II.-

III.—Preliminary plan 333. Field sheet : village plan. Situation : Dambagahagedera village in Meda Pattu West Korale of Kurunegala District. Name of Land. Lot. Extent, A. R. P. Walawegodamukalana (P. P. 3,314/14,747) 2211 3 20 and bounded as follows, on the north by Kahatagahawatta claimed by the Crown, the village limit of Hattiniya; on the east by the village limit of Hattiniya, the village limit of Beddegedara; on the south by the village limit of Beddegedara, the village limit of Bogamuwa; on the west by the village limit of Bogamuwa, Kahatagahahena claimed by the Crown. W  $\tilde{\chi}_{i}$ Hattiniya Kahatagahawatta Crown Kahatagahahena Crown 22 Bogamuwa Village Village Beddegedera Village Surveyor-General's Office. Scale of 8 Chains to an Inch. J. B. M. RIDOUT, Colombo, June 13, 1910. for Surveyor-General. 3.803 Kurunegala.S. O. 40-1910 Notice under "The Waste Lands Ordinances of 1897, 1899, 1900, and 1903." TAKE notice that unless within three months from July 15, 1910, the persons, if any, who claim any interest in the lands hereinafter mentioned or in any one or more of such lands make claim in persons, if any, who claim any interest in the lands hereinafter mentioned or in any one or more of such lands make claim in person or in writing to the said lands or any of them or to some interest therein to J. M. Davies, Esq., Special Officer appointed under section 28 of "The Waste Lands Ordinances of 1897, 1899, 1900, and 1903," at his office at Fort, Colombo : Such Special Officer, in pursuance of the powers vested in him by the said Ordinances, will declare by writing under his hand that the said lands or such of them, as to which no claim has been made, are the property of the Crown. J. M. DAVIES, Special Officer. Description of the Lands referred to. The following lots situated in the village of Iriyagolla, in the Meda Pattu Korale West of the Katugampola hatpatte of the Kurunegala District, in the North-Western Province, as described in the annexed diagrams: -Preliminary plan 300. Field sheet : village plan I/17/5-6, 13-14, I/17/21-22, 29-30, &c. Τ.-Situation: Iriyagolla village in Meda Pattu West Korale of Kurunegala District. Extent, A. R. P. Name of Land. Lot. 0 1 10 23ePath ••• ۰. 0 0 2 23jRoad . . - -. . • • Talgahamulaganpara (road) 0 0 11 29jÔ 1 23 and bounded as follows: on the north by Milagahamulawatta claimed by the Crown, Migahamulawatta claimed by Singhappuhamy Arachchi, Migahamulawatta claimed by Imia Mudiyanselage Singappu, Migahamulawatta claimed by the Crown, Talgahamulahena claimed by the Crown; on the east by Dambayawatta claimed by the Crown; on the south by Badulagahamulahena claimed by the Crown; on the west by the village limit of Minuwangômuwa. Migahamulawatta Migahamulawatt , Crown Talgahamulahena, Crown Migahamulawatta Milagahamulawatta Crown Dambayawatta, Crown Badulagahananahaher Minuwangomuwa Village Dambayawatta Crown J. B. M. RIDOUT, Scale of 8 Chains to an Inch. Surveyor-General's Office, for Surveyor-General, Colombo, June 7, 1910. II.-Preliminary plan 300. Field sheet: village plan 1/17/5-6, 13-14, 1/17/21-22, 29-30, &c. Situation : Iriyagolla village in Meda Pattu West Korale of Kurunegala District. 40 Name of Land.