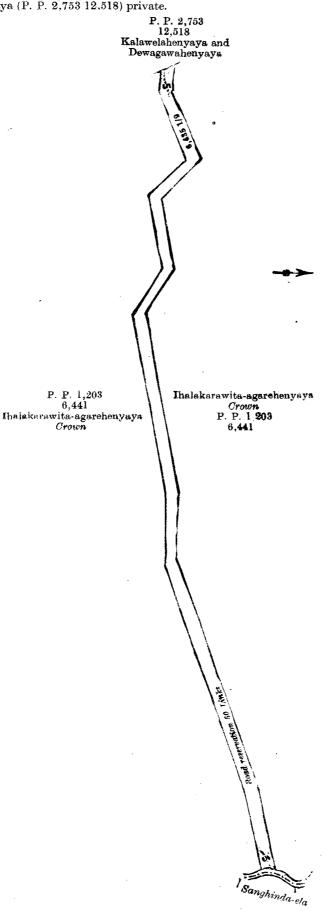

I.—Preliminary plan 458. Field sheet : village plan.

Situation : Hivalgala village in East Giruwa pattu of Hambantota District.

| Lot.    |     | Name of             | Land.      |       |                       |       |     | Extent, A. | <b>R.</b> J | Р. |
|---------|-----|---------------------|------------|-------|-----------------------|-------|-----|------------|-------------|----|
| 1       | • • | Amunugilma          | ••         |       | ••                    | • . • | •.• | 0          | 1           | 9  |
| nd hour | ded | as follows · on the | north east | south | and west by Amunewela |       |     |            |             |    |

and bounded as follows : on the north, east, south, and west by Amunewela.

Amnnewela < 1 Amunewela

Scale of 8 Chains to an Inch.

J. B. M. RIDOUT, for Surveyor-General.

Surveyor-General's Office, Colombo, May 17, 1910.

|                  |     | II<br>Situation : Hiv                                | —Prelimina<br>valgala vill | ary pla<br>age in | an 4<br>Eas | 58.<br>st Gii | Field sh<br>ruwa pat | eet : village plan.<br>tu of Hambantota District. |         |           | • |           |
|------------------|-----|------------------------------------------------------|----------------------------|-------------------|-------------|---------------|----------------------|---------------------------------------------------|---------|-----------|---|-----------|
| Lot.<br>2a<br>2b | ••• | Name of Land.<br>Amuneweladeniya<br>Pideniweladeniya | Exte                       | ent, A.<br>11     |             | р.<br>26      | Lot.<br>6 .          | Name of Land.<br>Kalametiyekalapuwa               | Extent, | А.<br>771 |   | р.<br>15  |
| 3                | ••• | Kalametiyekalapuwa                                   | ••                         | -                 | 2 3         |               |                      | · · · · · · · · · · · · · · · · · · ·             |         | 784       | 1 | <b>25</b> |

and bounded as follows : on the north by the village limit of Hatagala, Amunewela, the village limit of Minietiliya ; on the east by the village limit of Kiula, Gurugodaeliya alias Malitangahawalaeliya declared to be Crown property under the Waste kands Ordinances, Dalukgahakoratuwa declared to be Crown property under the Waste Lands Ordinances, Galmulle-eliya declared to be Crown property under the Waste Lands Ordinances; on the south by the village limit of Kalametiya; on the west by the village limit of Palle Kanuketiya.