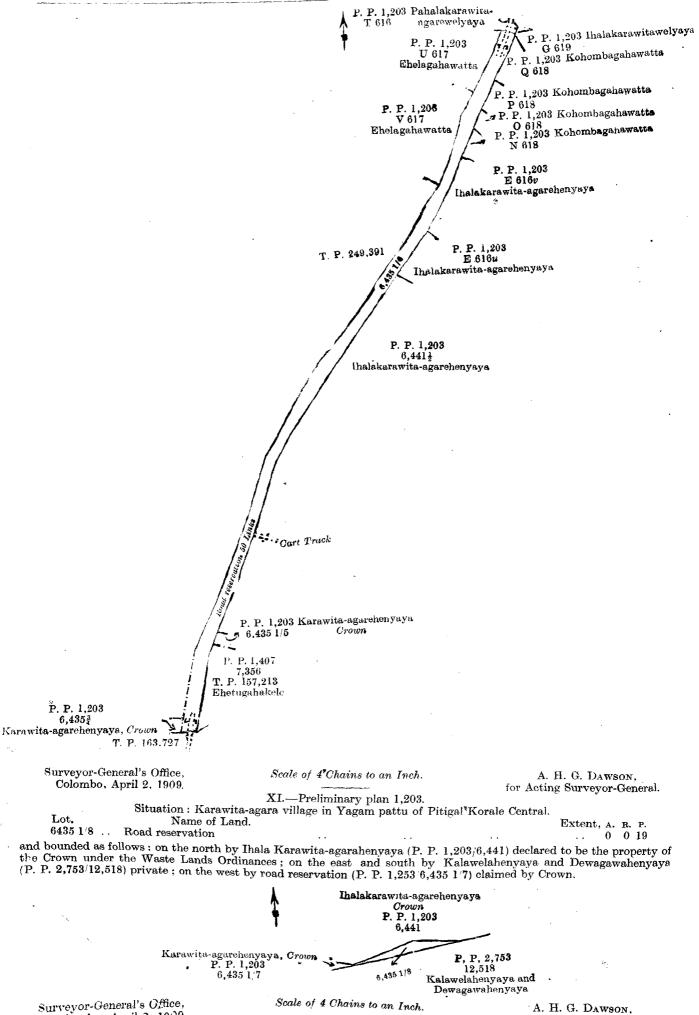

I.—Preliminary plan 458. Field sheet : village plan.

Situation : Hivalgala village in East Giruwa pattu of Hambantota District.

| Lot.    |     | Name of             | Land.      |       |                       |       |     | Extent, A. | <b>R.</b> J | Р. |
|---------|-----|---------------------|------------|-------|-----------------------|-------|-----|------------|-------------|----|
| 1       | • • | Amunugilma          | ••         |       | ••                    | • . • | •.• | 0          | 1           | 9  |
| nd hour | ded | as follows · on the | north east | south | and west by Amunewela |       |     |            |             |    |

and bounded as follows : on the north, east, south, and west by Amunewela.

Amnnewela < 1 Amunewela

Scale of 8 Chains to an Inch.

J. B. M. RIDOUT, for Surveyor-General.

Surveyor-General's Office, Colombo, May 17, 1910.

|                  |     | II<br>Situation : Hiv                                | —Prelimina<br>valgala vill | ary pla<br>age in | an 4<br>Eas | 58.<br>st Gii | Field sh<br>ruwa pat | eet : village plan.<br>tu of Hambantota District. |         |           | • |           |
|------------------|-----|------------------------------------------------------|----------------------------|-------------------|-------------|---------------|----------------------|---------------------------------------------------|---------|-----------|---|-----------|
| Lot.<br>2a<br>2b | ••• | Name of Land.<br>Amuneweladeniya<br>Pideniweladeniya | Exte                       | ent, A.<br>11     |             | р.<br>26      | Lot.<br>6 .          | Name of Land.<br>Kalametiyekalapuwa               | Extent, | А.<br>771 |   | р.<br>15  |
| 3                | ••• | Kalametiyekalapuwa                                   | ••                         | -                 | 2 3         |               |                      | · · · · · · · · · · · · · · · · · · ·             |         | 784       | 1 | <b>25</b> |

and bounded as follows : on the north by the village limit of Hatagala, Amunewela, the village limit of Minietiliya ; on the east by the village limit of Kiula, Gurugodaeliya alias Malitangahawalaeliya declared to be Crown property under the Waste kands Ordinances, Dalukgahakoratuwa declared to be Crown property under the Waste Lands Ordinances, Galmulle-eliya declared to be Crown property under the Waste Lands Ordinances; on the south by the village limit of Kalametiya; on the west by the village limit of Palle Kanuketiya.