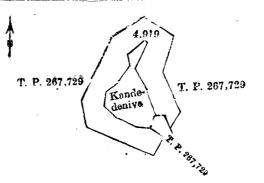

and bounded as follows : on the north and east by the village limit of Godaganwela ; on the south by part of T. P. 103,257, Hewankumbura claimed by B. M. Bandalubami, Arachchi; on the west by Maragahamulawatta claimed by Ekanayake Mudiyanselage Appu Hamy Vidane and others, Kapuhenawatta sold by the Crown (T. P. 267,433), Kapuhena sold by the Crown (T. P. 267,432), Kapuhenawatta sold by the Crown (T. P. 267,433), Godakumburawatta sold by the Crown, Dunumadalagahamulahena sold by the Crown. the village limit of Palapetiya.