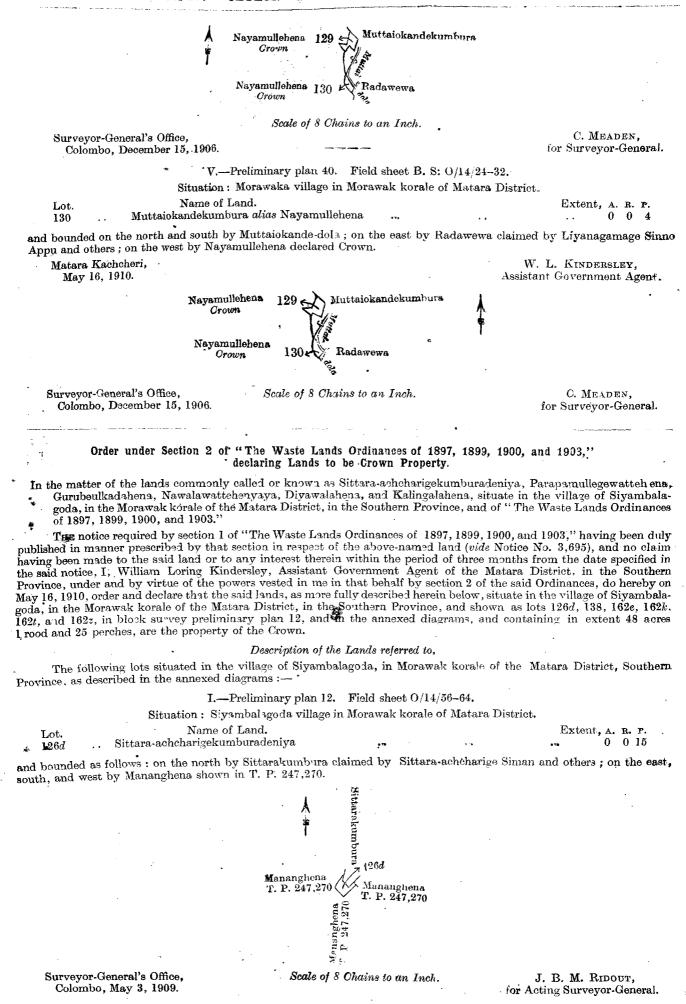

|                  |     | II<br>Situation : Hiv                                | —Prelimina<br>valgala vill | ary pla<br>age in | an 4<br>Eas | 58.<br>st Gii | Field sh<br>ruwa pat | eet : village plan.<br>tu of Hambantota District. |         |           | • |           |
|------------------|-----|------------------------------------------------------|----------------------------|-------------------|-------------|---------------|----------------------|---------------------------------------------------|---------|-----------|---|-----------|
| Lot.<br>2a<br>2b | ••• | Name of Land.<br>Amuneweladeniya<br>Pideniweladeniya | Exte                       | ent, A.<br>11     |             | р.<br>26      | Lot.<br>6 .          | Name of Land.<br>Kalametiyekalapuwa               | Extent, | А.<br>771 |   | р.<br>15  |
| 3                | ••• | Kalametiyekalapuwa                                   | ••                         | -                 | 2 3         |               |                      | · · · · · · · · · · · · · · · · · · ·             |         | 784       | 1 | <b>25</b> |

and bounded as follows : on the north by the village limit of Hatagala, Amunewela, the village limit of Minietiliya ; on the east by the village limit of Kiula, Gurugodaeliya alias Malitangahawalaeliya declared to be Crown property under the Waste kands Ordinances, Dalukgahakoratuwa declared to be Crown property under the Waste Lands Ordinances, Galmulle-eliya declared to be Crown property under the Waste Lands Ordinances; on the south by the village limit of Kalametiya; on the west by the village limit of Palle Kanuketiya.