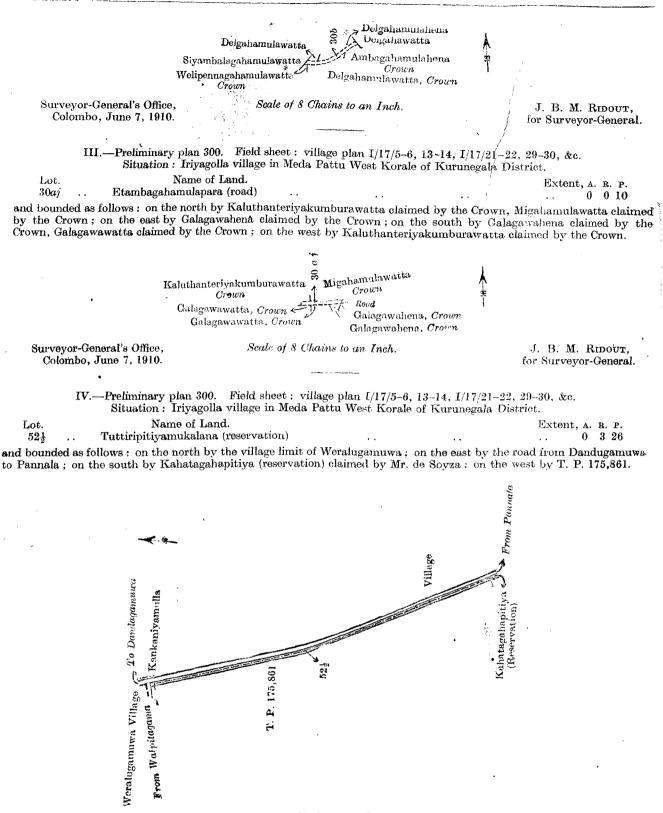

Surveyor-General's Office, Colombo, May 10, 1910. Scale of 8 Chains to an Inch.

J. B. M. RIDOUT for Surveyor-General.

-Preliminary plan 203. Field sheet : village plan. II.-

III.—Preliminary plan 333. Field sheet : village plan. Situation : Dambagahagedera village in Meda Pattu West Korale of Kurunegala District. Name of Land. Lot. Extent, A. R. P. Walawegodamukalana (P. P. 3,314/14,747) 2211 3 20 and bounded as follows, on the north by Kahatagahawatta claimed by the Crown, the village limit of Hattiniya; on the east by the village limit of Hattiniya, the village limit of Beddegedara; on the south by the village limit of Beddegedara, the village limit of Bogamuwa; on the west by the village limit of Bogamuwa, Kahatagahahena claimed by the Crown. W  $\tilde{\chi}_{i}$ Hattiniya Kahatagahawatta Crown Kahatagahahena Crown 22 Bogamuwa Village Village Beddegedera Village Surveyor-General's Office. Scale of 8 Chains to an Inch. J. B. M. RIDOUT, Colombo, June 13, 1910. for Surveyor-General. 3.803 Kurunegala.S. O. 40-1910 Notice under "The Waste Lands Ordinances of 1897, 1899, 1900, and 1903." TAKE notice that unless within three months from July 15, 1910, the persons, if any, who claim any interest in the lands hereinafter mentioned or in any one or more of such lands make claim in persons, if any, who claim any interest in the lands hereinafter mentioned or in any one or more of such lands make claim in person or in writing to the said lands or any of them or to some interest therein to J. M. Davies, Esq., Special Officer appointed under section 28 of "The Waste Lands Ordinances of 1897, 1899, 1900, and 1903," at his office at Fort, Colombo : Such Special Officer, in pursuance of the powers vested in him by the said Ordinances, will declare by writing under his hand that the said lands or such of them, as to which no claim has been made, are the property of the Crown. J. M. DAVIES, Special Officer. Description of the Lands referred to. The following lots situated in the village of Iriyagolla, in the Meda Pattu Korale West of the Katugampola hatpatte of the Kurunegala District, in the North-Western Province, as described in the annexed diagrams: -Preliminary plan 300. Field sheet : village plan I/17/5-6, 13-14, I/17/21-22, 29-30, &c. Τ.-Situation: Iriyagolla village in Meda Pattu West Korale of Kurunegala District. Extent, A. R. P. Name of Land. Lot. 0 1 10 23ePath ••• ۰. 0 0 2 23jRoad . . - -. . • • Talgahamulaganpara (road) 0 0 11 29jÔ 1 23 and bounded as follows: on the north by Milagahamulawatta claimed by the Crown, Migahamulawatta claimed by Singhappuhamy Arachchi, Migahamulawatta claimed by Imia Mudiyanselage Singappu, Migahamulawatta claimed by the Crown, Talgahamulahena claimed by the Crown; on the east by Dambayawatta claimed by the Crown; on the south by Badulagahamulahena claimed by the Crown; on the west by the village limit of Minuwangômuwa. Migahamulawatta Migahamulawatt , Crown Talgahamulahena, Crown Migahamulawatta Milagahamulawatta Crown Dambayawatta, Crown Badulagahananahaher Minuwangomuwa Village Dambayawatta Crown J. B. M. RIDOUT, Scale of 8 Chains to an Inch. Surveyor-General's Office, for Surveyor-General, Colombo, June 7, 1910. II.-Preliminary plan 300. Field sheet: village plan 1/17/5-6, 13-14, 1/17/21-22, 29-30, &c. Situation : Iriyagolla village in Meda Pattu West Korale of Kurunegala District. 40 Name of Land.

Extent, A. p. P. 0 0 14 . .

Road and bounded as follows: on the north by Delgahamulawatta sold by the Crown, Delgahamulahena sold by the Crown ; on the east by Delgahawatta claimed by E. M. Ranhamy and others; on the south by Ambagahamulahena claimed by the Crown, Delgahamulawatta claimed by the Crown, Welipennagahamulawatta claimed by the Crown; on the west by Siyambalagahamulawatta claimed by Manelhamy Vedarala and others.

an what do

Lot.

30b

Surveyor-General's Office,<br/>Colombo, June 7, 1910.Scale of 8 Chains to an Inch.J. B. M. RIDOUT,<br/>for Surveyor-General.3,804Kurunegala S. O. 41—1910