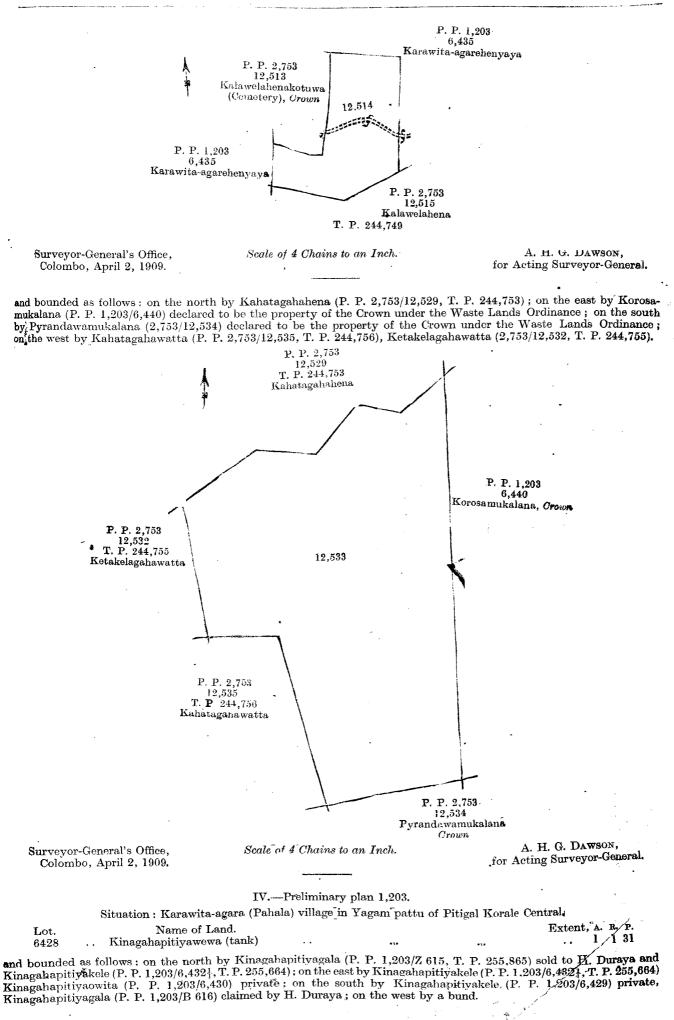

mbura (lot 580/W 72); and on the west by Wilagodahena (lot 580/U 72). and a road.



Colombo, April 2, 1909.

Surveyor-General's Office,

Scale of 4 Chains to an Inch.

A. H. G. DAWSON, for Acting Surveyor-General.

II.—Preliminary plan 2,753.

Situation : Karawita-agara village in Yagam pattu of Pitigal Korale Central.

agarahenyaya (P. P. 1,203/6,435) private; on the south by Kalawelahena (P. P. 2,753/12,515, T. P. 244,749); on the west by Kalawelahenakotuwa (cemetery, P. P. 2,753/12,513) claimed by the Crown, and Karawita-agarahenyaya (P. P. 1,203/6,435) private.

[For Diagram see page 823.]

III.—Preliminary plan 2,753.

Situation : Karawita-agara village in Yagam pattu of Pitigal Korale Central.

Lot. 12533 Name of Land. Pyrandawamukalana (forest reserve) Extent, A. R. P. .. 43 1 30





### VI.—Preliminary plan 1,203.

Situation : Karawita-agara village in Yagam pattu of Pitigal Korale Central.

|      |                         | x 1                                   | 0                          | 0              | 1               | 5                   | -                         |            |
|------|-------------------------|---------------------------------------|----------------------------|----------------|-----------------|---------------------|---------------------------|------------|
|      | Lot.                    | Name cf. L                            | and.                       |                |                 |                     | Extent, A.                | B. P.      |
|      | 64351                   | Road reservat                         | 7