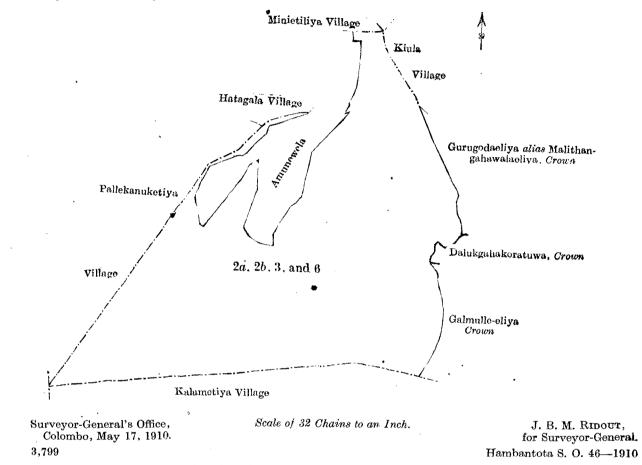

|                  |     | II<br>Situation : Hiv                                | —Prelimina<br>valgala vill | ary pla<br>age in | an 4<br>Eas | 58.<br>st Gii | Field sh<br>ruwa pat | eet : village plan.<br>tu of Hambantota District. |         |           | • |           |
|------------------|-----|------------------------------------------------------|----------------------------|-------------------|-------------|---------------|----------------------|---------------------------------------------------|---------|-----------|---|-----------|
| Lot.<br>2a<br>2b | ••• | Name of Land.<br>Amuneweladeniya<br>Pideniweladeniya | Exte                       | ent, A.<br>11     |             | р.<br>26      | Lot.<br>6 .          | Name of Land.<br>Kalametiyekalapuwa               | Extent, | А.<br>771 |   | р.<br>15  |
| 3                | ••• | Kalametiyekalapuwa                                   | ••                         | -                 | 2 3         |               |                      | · · · · · · · · · · · · · · · · · · ·             |         | 784       | 1 | <b>25</b> |

and bounded as follows : on the north by the village limit of Hatagala, Amunewela, the village limit of Minietiliya ; on the east by the village limit of Kiula, Gurugodaeliya alias Malitangahawalaeliya declared to be Crown property under the Waste kands Ordinances, Dalukgahakoratuwa declared to be Crown property under the Waste Lands Ordinances, Galmulle-eliya declared to be Crown property under the Waste Lands Ordinances; on the south by the village limit of Kalametiya; on the west by the village limit of Palle Kanuketiya.