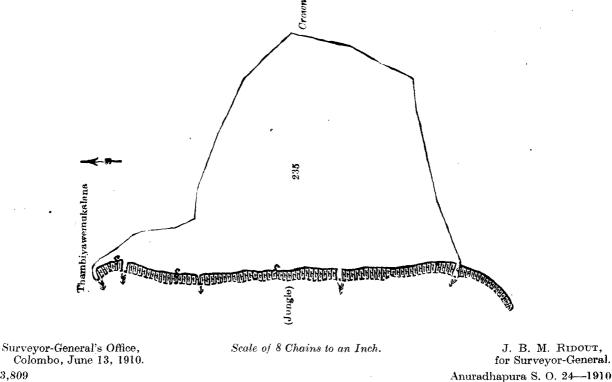

Surveyor-General's Office, Colombo, May 10, 1910. Scale of 8 Chains to an Inch.

J. B. M. RIDOUT for Surveyor-General.

-Preliminary plan 203. Field sheet : village plan. II.-

III.—Preliminary plan 333. Field sheet : village plan. Situation : Dambagahagedera village in Meda Pattu West Korale of Kurunegala District. Name of Land. Lot. Extent, A. R. P. Walawegodamukalana (P. P. 3,314/14,747) 2211 3 20 and bounded as follows, on the north by Kahatagahawatta claimed by the Crown, the village limit of Hattiniya; on the east by the village limit of Hattiniya, the village limit of Beddegedara; on the south by the village limit of Beddegedara, the village limit of Bogamuwa; on the west by the village limit of Bogamuwa, Kahatagahahena claimed by the Crown. W  $\tilde{\chi}_{i}$ Hattiniya Kahatagahawatta Crown Kahatagahahena Crown 22 Bogamuwa Village Village Beddegedera Village Surveyor-General's Office. Scale of 8 Chains to an Inch. J. B. M. RIDOUT, Colombo, June 13, 1910. for Surveyor-General. 3.803 Kurunegala.S. O. 40-1910 Notice under "The Waste Lands Ordinances of 1897, 1899, 1900, and 1903." TAKE notice that unless within three months from July 15, 1910, the persons, if any, who claim any interest in the lands hereinafter mentioned or in any one or more of such lands make claim in persons, if any, who claim any interest in the lands hereinafter mentioned or in any one or more of such lands make claim in person or in writing to the said lands or any of them or to some interest therein to J. M. Davies, Esq., Special Officer appointed under section 28 of "The Waste Lands Ordinances of 1897, 1899, 1900, and 1903," at his office at Fort, Colombo : Such Special Officer, in pursuance of the powers vested in him by the said Ordinances, will declare by writing under his hand that the said lands or such of them, as to which no claim has been made, are the property of the Crown. J. M. DAVIES, Special Officer. Description of the Lands referred to. The following lots situated in the village of Iriyagolla, in the Meda Pattu Korale West of the Katugampola hatpatte of the Kurunegala District, in the North-Western Province, as described in the annexed diagrams: -Preliminary plan 300. Field sheet : village plan I/17/5-6, 13-14, I/17/21-22, 29-30, &c. Τ.-Situation: Iriyagolla village in Meda Pattu West Korale of Kurunegala District. Extent, A. R. P. Name of Land. Lot. 0 1 10 23ePath ••• ۰. 0 0 2 23jRoad . . - -. . • • Talgahamulaganpara (road) 0 0 11 29jÔ 1 23 and bounded as follows: on the north by Milagahamulawatta claimed by the Crown, Migahamulawatta claimed by Singhappuhamy Arachchi, Migahamulawatta claimed by Imia Mudiyanselage Singappu, Migahamulawatta claimed by the Crown, Talgahamulahena claimed by the Crown; on the east by Dambayawatta claimed by the Crown; on the south by Badulagahamulahena claimed by the Crown; on the west by the village limit of Minuwangômuwa. Migahamulawatta Migahamulawatt , Crown Talgahamulahena, Crown Migahamulawatta Milagahamulawatta Crown Dambayawatta, Crown Badulagahananahaher Minuwangomuwa Village Dambayawatta Crown J. B. M. RIDOUT, Scale of 8 Chains to an Inch. Surveyor-General's Office, for Surveyor-General, Colombo, June 7, 1910. II.-Preliminary plan 300. Field sheet: village plan 1/17/5-6, 13-14, 1/17/21-22, 29-30, &c. Situation : Iriyagolla village in Meda Pattu West Korale of Kurunegala District. 40 Name of Land.