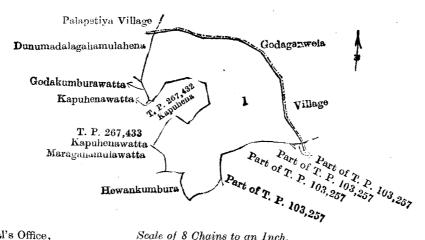

|      |    | I.—Pre             | liminary plan 2(  | 3. Field sheet   | : village plan. |           |              |      |  |
|------|----|--------------------|-------------------|------------------|-----------------|-----------|--------------|------|--|
|      |    | Situation : Bihah  | oola village in Y | atikaha korale c | of Kurunegala   | District. |              |      |  |
| Lot. |    | Name of Land.      |                   |                  |                 | E         | Extent, A. R | . Р. |  |
| 1    | •• | Dodangahalandehena | • •               | ••               | ••              | • •       | 10 1         | 0    |  |

and bounded as follows : on the north and east by the village limit of Godaganwela ; on the south by part of T. P. 103,257, Hewankumbura claimed by B. M. Bandalubami, Arachchi; on the west by Maragahamulawatta claimed by Ekanayake Mudiyanselage Appu Hamy Vidane and others, Kapuhenawatta sold by the Crown (T. P. 267,433), Kapuhena sold by the Crown (T. P. 267,432), Kapuhenawatta sold by the Crown (T. P. 267,433), Godakumburawatta sold by the Crown, Dunumadalagahamulahena sold by the Crown. the village limit of Palapetiya.