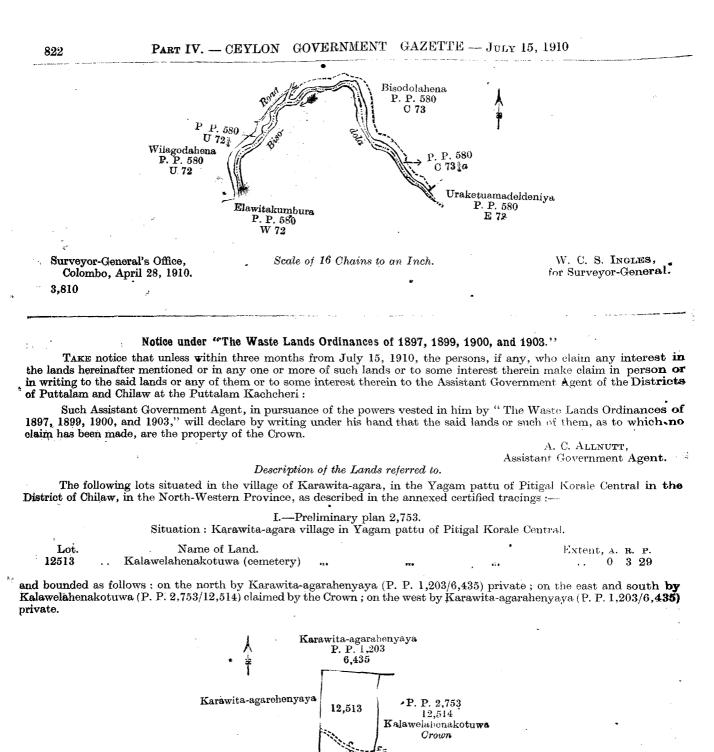

# Description of the Land referred to.

J. M. DAVIES. Special Officer.

The land commonly called or known as Kongahahena (cemetery), situate in the village of Duliyadda, in the Meda Pattu Korale West of the Katugampola hatpattu of the Kurunegala District, in the North-Western Province ; containing in extent 35 perches, shown as lot 17aa in preliminary plan 306, and in the annexed diagram, and bounded as follows: on the north by Gonnagahamulahena claimed by Jayasinhe Patiranalage Velappuhamy and others; on the east by Dehikatuwehena claimed by Senarat Dissanayake Appuhamilage Elizabeth Perera Hamine; on the south by Kongahahena claimed by Dehiwattege Demingu Fernando; on the west by Gonnagahamulahena claimed by Jayasinhe Patiranalage Velappuhamy and others.

Field sheet : village plan I 17/43. Situation : Duliyadda village in Meda Pattu West Korale of Kurunegala District.

Gonnagahamulahena Dehikatuwahena 17*aa* 

Surveyor-General's Office. Colombo, Febguary 1, 1910. 3,800

Scale of 4 Chains to an Inch.

Kongahahena

H. O. BARNARD, for Surveyor-General. Kurunegala S. O. 37-1910