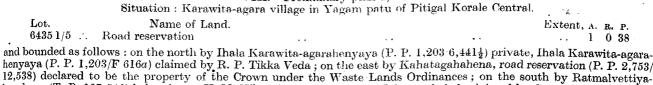

I.—Preliminary plan 458. Field sheet : village plan.

Situation : Hivalgala village in East Giruwa pattu of Hambantota District.

| Lot.    |     | Name of             | Land.      |       |                       |       |     | Extent, A. | <b>R.</b> J | Р. |
|---------|-----|---------------------|------------|-------|-----------------------|-------|-----|------------|-------------|----|
| 1       | • • | Amunugilma          | ••         |       | ••                    | • . • | •.• | 0          | 1           | 9  |
| nd hour | ded | as follows · on the | north east | south | and west by Amunewela |       |     |            |             |    |

and bounded as follows : on the north, east, south, and west by Amunewela.

Amnnewela < 1 Amunewela

Scale of 8 Chains to an Inch.

J. B. M. RIDOUT, for Surveyor-General.

Surveyor-General's Office, Colombo, May 17, 1910.

|                  |     | II<br>Situation : Hiv                                | —Prelimina<br>valgala vill | ary pla<br>age in | an 4<br>Eas | 58.<br>st Gii | Field sh<br>ruwa pat | eet : village plan.<br>tu of Hambantota District. |         |           | • |           |
|------------------|-----|------------------------------------------------------|----------------------------|-------------------|-------------|---------------|----------------------|---------------------------------------------------|---------|-----------|---|-----------|
| Lot.<br>2a<br>2b | ••• | Name of Land.<br>Amuneweladeniya<br>Pideniweladeniya | Exte                       | ent, A.<br>11     |             | р.<br>26      | Lot.<br>6 .          | Name of Land.<br>Kalametiyekalapuwa               | Extent, | А.<br>771 |   | р.<br>15  |
| 3                | ••• | Kalametiyekalapuwa                                   | ••                         | -                 | 2 3         |               |                      | · · · · · · · · · · · · · · · · · · ·             |         | 784       | 1 | <b>25</b> |

and bounded as follows : on the north by the village limit of Hatagala, Amunewela, the village limit of Minietiliya ; on the east by the village limit of Kiula, Gurugodaeliya alias Malitangahawalaeliya declared to be Crown property under the Waste kands Ordinances, Dalukgahakoratuwa declared to be Crown property under the Waste Lands Ordinances, Galmulle-eliya declared to be Crown property under the Waste Lands Ordinances; on the south by the village limit of Kalametiya; on the west by the village limit of Palle Kanuketiya.