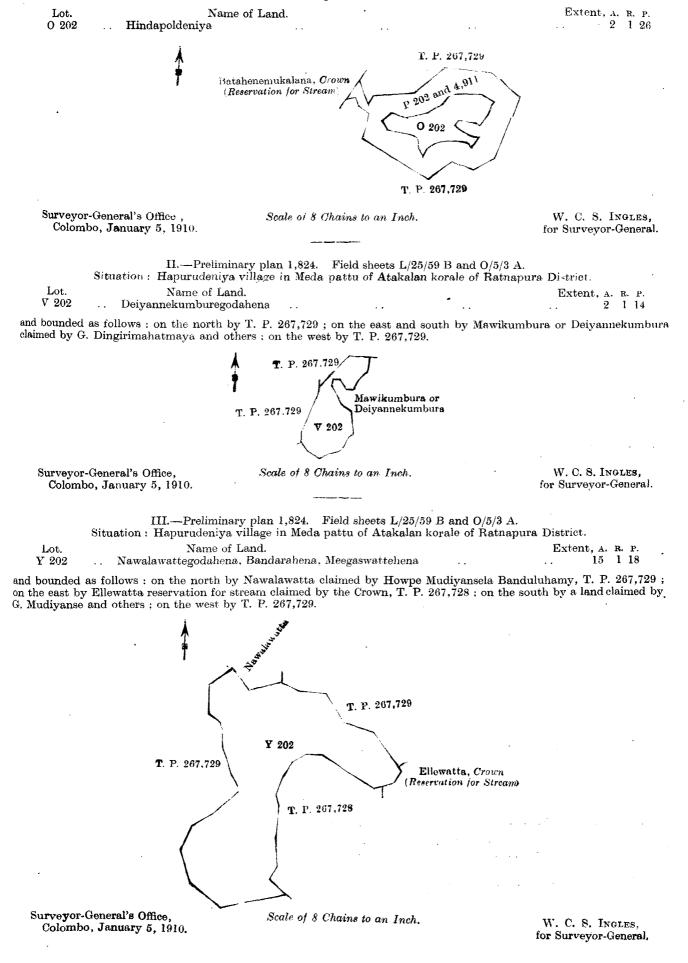

. , | Wewadarandagodahena                                        | <br>0     |     | Ö å | -  |
| 4911  | ••  | Batahenemukalana (reservation for paddy field and channel) | <br>5     | 1   | 3 3 | 12 |
|       |     | -                                                          |           |     |     |    |
|       |     |                                                            | 6         | . ( | 0   | 2  |

and bounded as follows : on the north, east, and south by T. P. 267,729 ; on the west by T. P. 267,729, Batahenemukalana, reservation for stream claimed by the Crown.

Note.—The following lot lying within the above boundaries is excluded from this part of the order, and its area of 2 acres 1 rood and 26 perches is not included in the acreage of 6 acres and 2 perches given above :—



| 8 <b>3</b> 4                                |           | PART IV CEYLON GOVERNMENT GAZETTE - JULY 15, 1910                                                                                                              |
|---------------------------------------------|-----------|----------------------------------------------------------------------------------------------------------------------------------------------------------------|
|                                             |           | IV.—Preliminary plan 1,824. Field sheets $L/25/59$ B and $O/5/3$ A.<br>Situation: Hapurudeniya village in Meda pattu of Atakalan korale of Ratnapura District. |
| Lot.                                        |           | Name of Land. Extent, A. R. P. Lot. Name of Land. Extent, A. R. P.