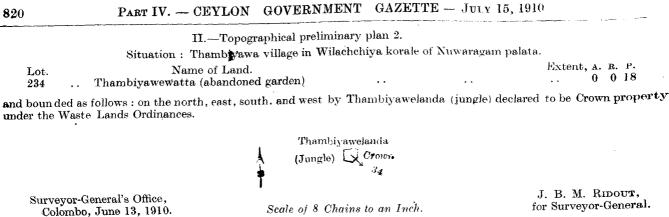

# Notice under "The Waste Lands Ordinances of 1897, 1899, 1900, and 1903."

TAKE notice that unless within three months from July 15, 1910, the persons, if any, who claim any interest in the land hereinafter mentioned make claim in person or in writing to the said land or to some interest therein to J. M. Davies, Esq., Special Officer appointed under section 28 of "The Waste Lands Ordinances of 1897, 1899, 1900, and 1903," at his office at Fort, Colombo :

Such Special Officer, in pursuance of the powers vested in him by the said Ordinances, will declare by writing under his hand that the land, to which no claim has been made, is the property of the Crown.

J. M. DAVIES. Special Officer.

Description of the Land referred to.

The land commonly called or known as Katukandemukalana, situate in the village of Ihalamohottawa, in the Meda Pattu Korale West of the Katugampola hatpattu of the Kurunegala District, in the North-Western Province; containing in extent 1 rood and 6 perches, shown as lot 5c in preliminary plan 342, and in the annexed diagram, and bounded as follows : on the north and east by Migahahena claimed by the Crown ; on the south by Katukandemukalana claimed by the Crown : on the west by Asweddumahena claimed by the Crown.