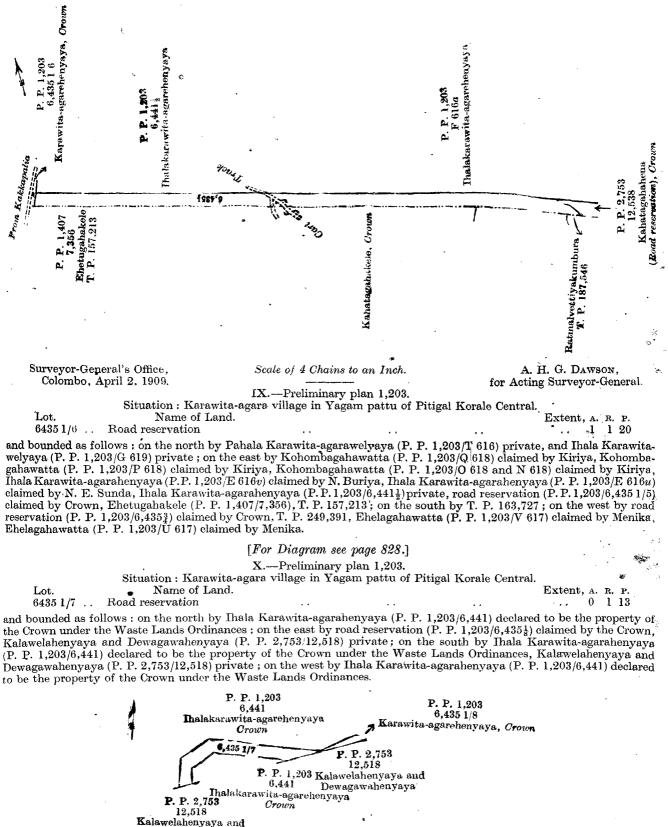

I.—Preliminary plan 458. Field sheet : village plan.

Situation : Hivalgala village in East Giruwa pattu of Hambantota District.

| Lot.    |     | Name of             | Land.      |       |                       |       |     | Extent, A. | <b>R.</b> J | Р. |
|---------|-----|---------------------|------------|-------|-----------------------|-------|-----|------------|-------------|----|
| 1       | • • | Amunugilma          | ••         |       | ••                    | • . • | •.• | 0          | 1           | 9  |
| nd hour | ded | as follows · on the | north east | south | and west by Amunewela |       |     |            |             |    |

and bounded as follows : on the north, east, south, and west by Amunewela.

Amnnewela < 1 Amunewela

Scale of 8 Chains to an Inch.

J. B. M. RIDOUT, for Surveyor-General.

Surveyor-General's Office, Colombo, May 17, 1910.

|                  |     | II<br>Situation : Hiv                                | —Prelimina<br>valgala vill | ary pla<br>age in | an 4<br>Eas | 58.<br>st Gii | Field sh<br>ruwa pat | eet : village plan.<br>tu of Hambantota District. |         |           | • |           |
|------------------|-----|------------------------------------------------------|----------------------------|-------------------|-------------|---------------|----------------------|---------------------------------------------------|---------|-----------|---|-----------|
| Lot.<br>2a<br>2b | ••• | Name of Land.<br>Amuneweladeniya<br>Pideniweladeniya | Exte                       | ent, A.<br>11     |             | р.<br>26      | Lot.<br>6 .          | Name of Land.<br>Kalametiyekalapuwa               | Extent, | А.<br>771 |   | р.<br>15  |
| 3                | ••• | Kalametiyekalapuwa                                   | ••                         | -                 | 2 3         |               |                      | · · · · · · · · · · · · · · · · · · ·             |         | 784       | 1 | <b>25</b> |

and bounded as follows : on the north by the village limit of Hatagala, Amunewela, the village limit of Minietiliya ; on the east by the village limit of Kiula, Gurugodaeliya alias Malitangahawalaeliya declared to be Crown property under the Waste kands Ordinances, Dalukgahakoratuwa declared to be Crown property under the Waste Lands Ordinances, Galmulle-eliya declared to be Crown property under the Waste Lands Ordinances; on the south by the village limit of Kalametiya; on the west by the village limit of Palle Kanuketiya.