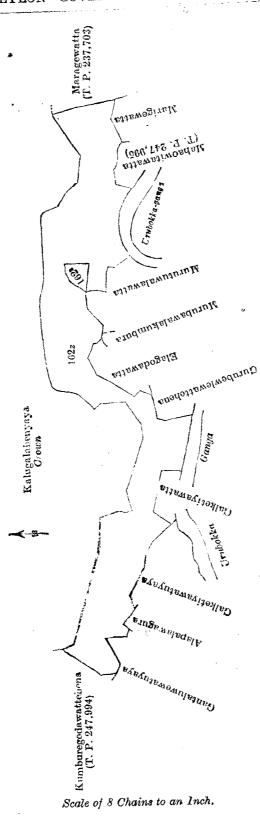

J. M. DAVIES. Special Officer.

Description of the Land referred to.

The land commonly called or known as Katukandemukalana, situate in the village of Ihalamohottawa, in the Meda Pattu Korale West of the Katugampola hatpattu of the Kurunegala District, in the North-Western Province; containing in extent 1 rood and 6 perches, shown as lot 5c in preliminary plan 342, and in the annexed diagram, and bounded as follows : on the north and east by Migahahena claimed by the Crown ; on the south by Katukandemukalana claimed by the Crown : on the west by Asweddumahena claimed by the Crown.

Situation : Ihalamohottawa village in Meda Pattu West of Kurunegala District.

Migahahena Črow**n** 

Asweddumahena Crown

Katukandemukalana Crown

Surveyor-General's Office. Colombo, April 30, 1910. 3,801