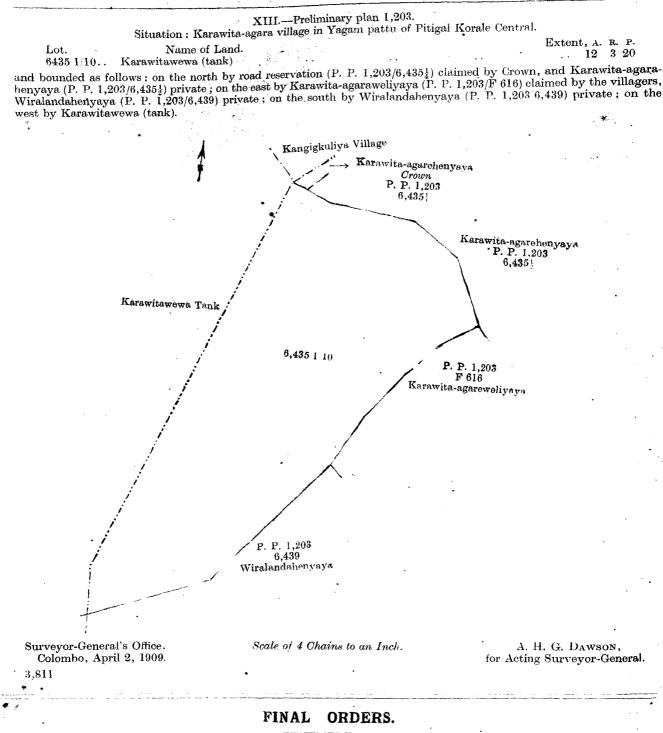

I.—Preliminary plan 458. Field sheet : village plan.

Situation : Hivalgala village in East Giruwa pattu of Hambantota District.

| Lot.    |     | Name of             | Land.      |       |                       |       |     | Extent, A. | <b>R.</b> J | Р. |
|---------|-----|---------------------|------------|-------|-----------------------|-------|-----|------------|-------------|----|
| 1       | • • | Amunugilma          | ••         |       | ••                    | • . • | •.• | 0          | 1           | 9  |
| nd hour | ded | as follows · on the | north east | south | and west by Amunewela |       |     |            |             |    |

and bounded as follows : on the north, east, south, and west by Amunewela.

Amnnewela < 1 Amunewela

Scale of 8 Chains to an Inch.

J. B. M. RIDOUT, for Surveyor-General.

Surveyor-General's Office, Colombo, May 17, 1910.

|                  |     | II<br>Situation : Hiv                                | —Prelimina<br>valgala vill | ary pla<br>age in | an 4<br>Eas | 58.<br>st Gii | Field sh<br>ruwa pat | eet : village plan.<br>tu of Hambantota District. |         |           | • |           |
|------------------|-----|------------------------------------------------------|----------------------------|-------------------|-------------|---------------|----------------------|---------------------------------------------------|---------|-----------|---|-----------|
| Lot.<br>2a<br>2b | ••• | Name of Land.<br>Amuneweladeniya<br>Pideniweladeniya | Exte                       | ent, A.<br>11     |             | р.<br>26      | Lot.<br>6 .          | Name of Land.<br>Kalametiyekalapuwa               | Extent, | А.<br>771 |   | р.<br>15  |
| 3                | ••• | Kalametiyekalapuwa                                   | ••                         | -                 | 2 3         |               |                      | · · · · · · · · · · · · · · · · · · ·             |         | 784       | 1 | <b>25</b> |

and bounded as follows : on the north by the village limit of Hatagala, Amunewela, the village limit of Minietiliya ; on the east by the village limit of Kiula, Gurugodaeliya alias Malitangahawalaeliya declared to be Crown property under the Waste kands Ordinances, Dalukgahakoratuwa declared to be Crown property under the Waste Lands Ordinances, Galmulle-eliya declared to be Crown property under the Waste Lands Ordinances; on the south by the village limit of Kalametiya; on the west by the village limit of Palle Kanuketiya.