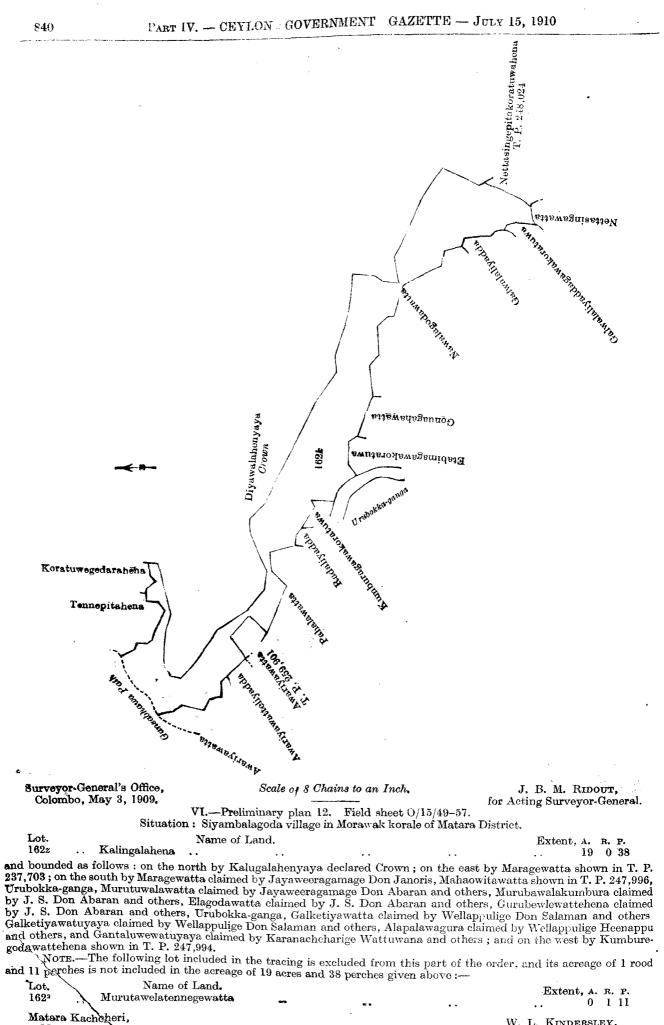

# Description of the Land referred to.

J. M. DAVIES. Special Officer.

The land commonly called or known as Kongahahena (cemetery), situate in the village of Duliyadda, in the Meda Pattu Korale West of the Katugampola hatpattu of the Kurunegala District, in the North-Western Province ; containing in extent 35 perches, shown as lot 17aa in preliminary plan 306, and in the annexed diagram, and bounded as follows: on the north by Gonnagahamulahena claimed by Jayasinhe Patiranalage Velappuhamy and others; on the east by Dehikatuwehena claimed by Senarat Dissanayake Appuhamilage Elizabeth Perera Hamine; on the south by Kongahahena claimed by Dehiwattege Demingu Fernando; on the west by Gonnagahamulahena claimed by Jayasinhe Patiranalage Velappuhamy and others.

Field sheet : village plan I 17/43. Situation : Duliyadda village in Meda Pattu West Korale of Kurunegala District.

Gonnagahamulahena Dehikatuwahena 17*aa* 

Surveyor-General's Office. Colombo, Febguary 1, 1910. 3,800

Scale of 4 Chains to an Inch.

Kongahahena

H. O. BARNARD, for Surveyor-General. Kurunegala S. O. 37-1910