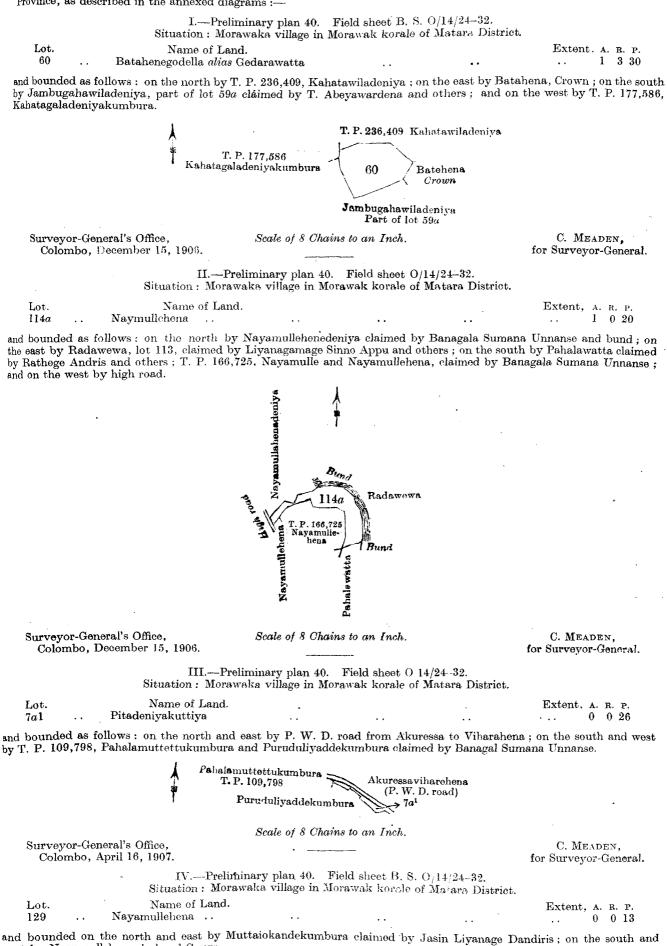

I.—Preliminary plan 458. Field sheet : village plan.

Situation : Hivalgala village in East Giruwa pattu of Hambantota District.

| Lot.    |     | Name of             | Land.      |       |                       |       |     | Extent, A. | <b>R.</b> J | Р. |
|---------|-----|---------------------|------------|-------|-----------------------|-------|-----|------------|-------------|----|
| 1       | • • | Amunugilma          | ••         |       | ••                    | • . • | •.• | 0          | 1           | 9  |
| nd hour | ded | as follows · on the | north east | south | and west by Amunewela |       |     |            |             |    |

and bounded as follows : on the north, east, south, and west by Amunewela.

Amnnewela < 1 Amunewela

Scale of 8 Chains to an Inch.

J. B. M. RIDOUT, for Surveyor-General.

Surveyor-General's Office, Colombo, May 17, 1910.