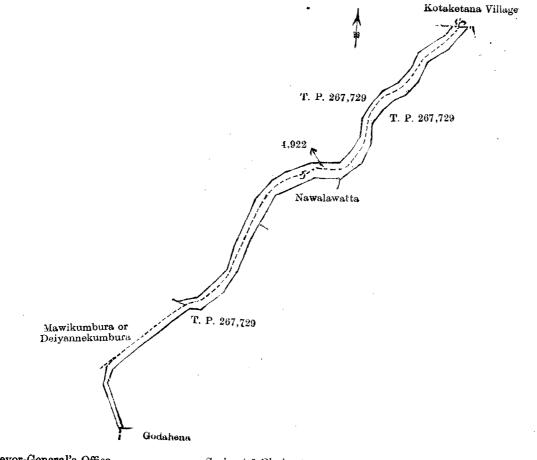

and bounded as follows : on the north and east by the village limit of Godaganwela ; on the south by part of T. P. 103,257, Hewankumbura claimed by B. M. Bandalubami, Arachchi; on the west by Maragahamulawatta claimed by Ekanayake Mudiyanselage Appu Hamy Vidane and others, Kapuhenawatta sold by the Crown (T. P. 267,433), Kapuhena sold by the Crown (T. P. 267,432), Kapuhenawatta sold by the Crown (T. P. 267,433), Godakumburawatta sold by the Crown, Dunumadalagahamulahena sold by the Crown. the village limit of Palapetiya.