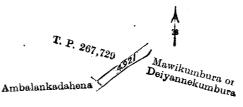

and bounded as follows : on the north and east by the village limit of Godaganwela ; on the south by part of T. P. 103,257, Hewankumbura claimed by B. M. Bandalubami, Arachchi; on the west by Maragahamulawatta claimed by Ekanayake Mudiyanselage Appu Hamy Vidane and others, Kapuhenawatta sold by the Crown (T. P. 267,433), Kapuhena sold by the Crown (T. P. 267,432), Kapuhenawatta sold by the Crown (T. P. 267,433), Godakumburawatta sold by the Crown, Dunumadalagahamulahena sold by the Crown. the village limit of Palapetiya.