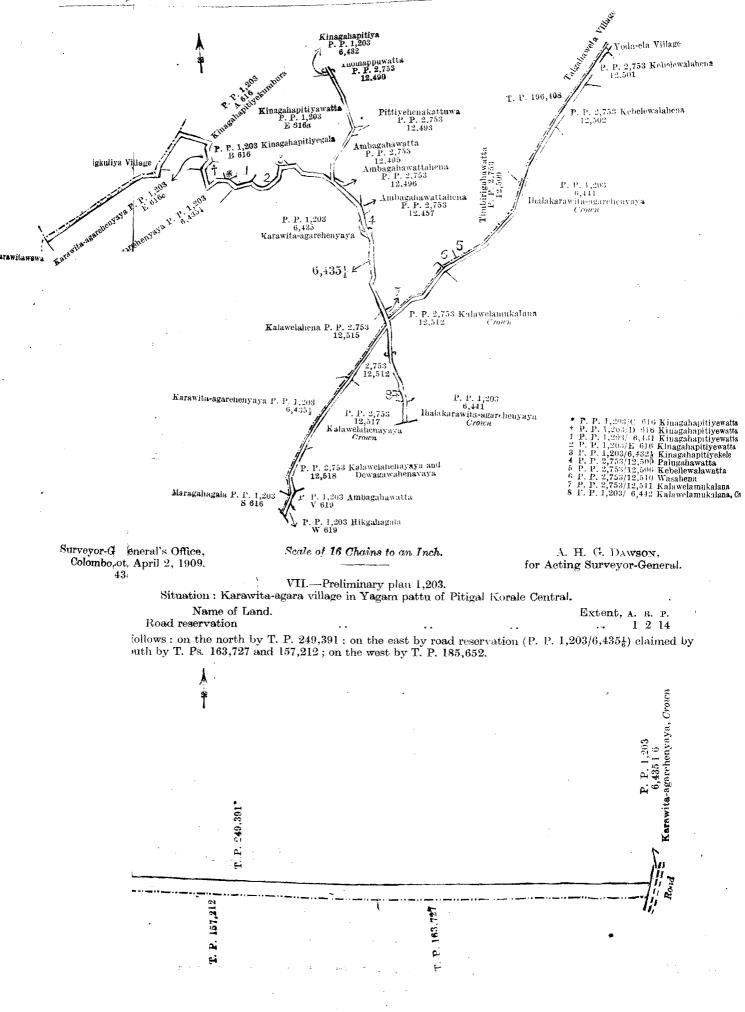

| 435) nriveto               | Korowita_9/    | rarahanzaza (   | P P 1 902/8 425     | 1) privato K              | anamita    |
|      | and Karawitawe          | · · · · · · · · · · · · · · · · · · · | med by H. Po               | olice Duraya,  | Karawita-agar   | rahenyaya (P. P.    | $1,203(6,435\frac{1}{2})$ | private.   |
|      | CHILL I FOR COM TOGOM O |                                       |                            |                |                 |                     |                           |            |
|      |                         |                                       |                            |                |                 |                     |                           |            |

÷.

[For Diagram see page 826.]



יד*י* ח for Acting Sur



VIII.—Preliminary plan 1,203.



12,538) declared to be the property of the Crown under the Waste Lands Ordinances; on the south by Ratmalvettiyakumbura (T. P. 187,546) belonging to K. M. Nilamahamy and others, Kahatagahakele claimed by Crown, Ehetugahakele (P. P. 1,407/7,356, T. P. 157.213); on the west by road reservation (P. P. 1,203/6,435 $\frac{1}{6}$ ) claimed by the



Dewagawahenyaya an

Surveyor-General's Office, Colombo, April 2, 1909. Scale of 4 Chains to an Inch.

A. H. G. DAWSON, for Acting Surveyor-General.

D 4



Colombo, April 2, 1969.

828

for Acting Surveyor-General.

XII.—Preliminary plan 1,203.

Situation : Karawita-agara village in Yagam pattu of Pitigal Korale Central. Lot. Name of Land. Extent, A. R. P. 6435 1/9 ... Road reservation ... 1 3 14

6435 1/9 Road rese