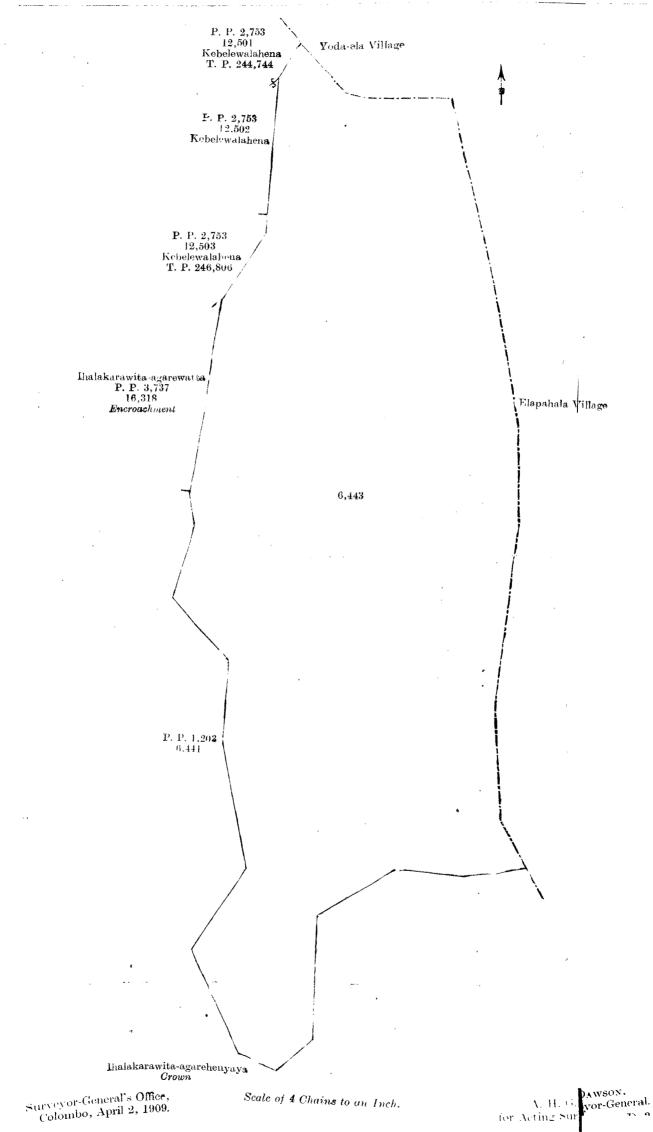

(r. r. 1.203/6                 | 435) nriveto               | Korowita_9/    | rarahanzaza (   | P P 1 902/8 425     | 1) privato K              | anamita    |
|      | and Karawitawe          | · · · · · · · · · · · · · · · · · · · | med by H. Po               | olice Duraya,  | Karawita-agar   | rahenyaya (P. P.    | $1,203(6,435\frac{1}{2})$ | private.   |
|      | CHILL I FOR COM TOGOM O |                                       |                            |                |                 |                     |                           |            |
|      |                         |                                       |                            |                |                 |                     |                           |            |

÷.

[For Diagram see page 826.]



יד*י* ח for Acting Sur



VIII.—Preliminary plan 1,203.



12,538) declared to be the property of the Crown under the Waste Lands Ordinances; on the south by Ratmalvettiyakumbura (T. P. 187,546) belonging to K. M. Nilamahamy and others, Kahatagahakele claimed by Crown, Ehetugahakele (P. P. 1,407/7,356, T. P. 157.213); on the west by road reservation (P. P. 1,203/6,435 $\frac{1}{6}$ ) claimed by the



Dewagawahenyaya an

Surveyor-General's Office, Colombo, April 2, 1909. Scale of 4 Chains to an Inch.

A. H. G. DAWSON, for Acting Surveyor-General.

D 4



Colombo, April 2, 1969.

828

for Acting Surveyor-General.

XII.—Preliminary plan 1,203.

Situation : Karawita-agara village in Yagam pattu of Pitigal Korale Central. Lot. Name of Land. Extent, A. R. P. 6435 1/9 ... Road reservation ...