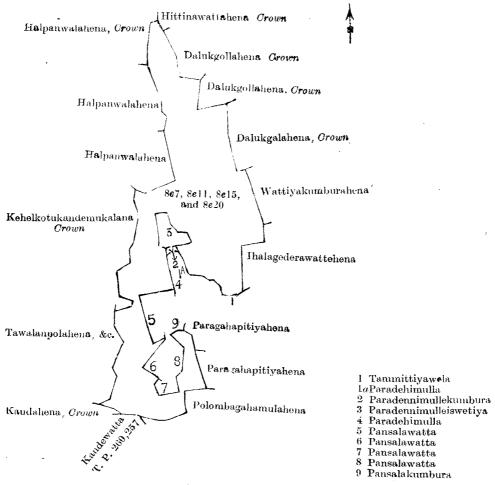

M. STEVENSON,

Description of the Lands referred to.

Special Officer.

The following lots situated in the village of Pallemulana, in the West Giruwa pattu of the Hambantota District, in the Southern Province, as described in the annexed diagram:-

#### Preliminary plan 356.

Situation: Pallemulana village in West Giruwa pattu of the Hambantota District.

|          |    |                                |        |        |        |    |             | L |                            |        |       |                |    |
|----------|----|--------------------------------|--------|--------|--------|----|-------------|---|----------------------------|--------|-------|----------------|----|
| Lot.     |    | Name of Land.                  | Extent | , A.   | R      | Р. | Lot.        |   | Name of Land.              | Exten  | t, A. | $\mathbf{R}^*$ | P. |
| <b>2</b> |    | Gewelgawamullenawewa           |        | 1      | 1      | 26 | 23a         |   | Galpotheyawatta            |        | 0     | 0              | 28 |
| 3        |    | Kongahahena                    |        | 5      | 3      | 21 | 27          |   | Ketakelagahawatta          |        | 1     | 1              | 5  |
| 3a       |    | Wewgilma                       |        | 0      | 1      | 4  | 34          |   | Ketakelagahahena, Mara     | agaha- |       |                |    |
| 3b       |    | Wewagawawatta                  |        | 0      | 0      | 26 |             |   | kanattehena, Kotigalahena, | Nuga-  |       |                |    |
| 3c       |    | Meddemandiya                   |        | 0      | $^{2}$ | 39 |             |   | gahahena, Dangahahena.     | and    |       |                |    |
| 3d       |    | Gulugahawatta                  |        | 1      | 0      | 22 |             |   | Kongahawattekoratuwa       |        | 170   | l.             | 0  |
| 6        |    | Welagawawattehena              |        | $^2$   |        | 36 | 34b         |   | Mailagahawattahena         |        | 1     | 0              | 15 |
| 6a       |    | Godawanakoratuwa               |        | $^{2}$ | $^2$   |    | 34c         |   | Mailagahawatta             |        | 1     | 3              | 1  |
| 6h       |    | Meddewatta                     |        | 0      | $^2$   | ~  | 34d         |   | Beligahahena               |        | 0     | 1              | 11 |
| 6l       |    | Meddewattakoratuwa             |        | 0      |        | 25 | 34e         |   | Alutwattehena              |        | 0     | 2              | 24 |
| 7        |    | Julgahakoratuwahena            |        | 19     | 3      | 31 | 34 <i>f</i> |   | Ketangahahena              |        | 1     | 0              | 11 |
| 7d       |    | Mahawattahena                  |        | 2      | 0      | 3  | 34g         |   | Dunumadalagahahena         |        | 1     | 1              | 2  |
| 7e       |    | Maragahakoratuwa               |        | 0      | 1      | 29 | 34k         |   | Uluwatta                   |        | 0     | 2              | 38 |
| 7h       | ٠. | Palugahawekandahena            |        | 0      | 3      | 7  | 34l         |   | Galpothayawatta            |        | .0    | 0              | 36 |
| 8        |    | Alutwewa                       |        | 2      |        | 14 | 37          |   | Kongahahena                |        | 1     | 3              | 28 |
| 10       |    | Palugahawewa alias Julgahawewa | a      | 3      | 0      |    | 38          |   | Do                         |        | 5     | 0              | 9  |
| 21       |    | Dangahahena                    |        | 3      | 1      | 35 | 41          |   | Mylagahakoratuwa           |        | 1     | 3              | 17 |
| 21a      |    | Do                             |        | 0      |        | 26 |             |   |                            |        |       |                |    |
| 21b      |    | Do                             |        | 1      | 0      | 4  |             |   |                            |        | 240   | 3              | 36 |
| 23       |    | Mulanagawahena                 |        | 2      | 3      | 29 |             |   |                            |        |       |                |    |

885

and bounded as follows: on the north by the willage limit of Meddemulana, the village limit of Siyambalahaddawa; on the east by the village limit of Attanayala, the willage limit of Pangahwila; on the south by the village limit of Pangahwila, the Halmille-ela; on the west by the village limit of Meddemulana.