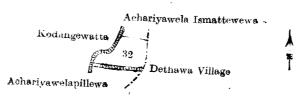

e Land referred to.

The land commonly called or known as Achariyawela Ismattewewa, situate in the village of Wattegedera, in the Katugampola Meda Pattu Korale East of the Katugampola hatpattu of the Kurunegala District, in the North-Western Province, containing in extent 3 roods and 32 perches, shown as lot 32 in preliminary plan 217 and in the annexed diagram, and bounded as follows: on the north by Achariyawela Ismattewewa sold by the Crown to Ranaweera Ratna-arachchige Don Geris Appu Hamy; on the east by the village limit of Dethawa; on the south by Achariyawelapillewa sold by the Crown to Ranaweera Ratna-arachehige alias Ranaweera Arachehige Don Geris Appu Hamy; and on the west by Kodangewatta sold by the Crown.

May 31, 1910.

Field sheet I/18/18-26.

J. M. DAVIES. Special Officer.



Surveyor-General's Office. Colombo, October 22, 1908 Scale of 8 Chains to an Inch.

J. B. M. RIDOUT, for Acting Surveyor-General.

Kurunegala S. O. 224

#### Order under Section 4 (1) of "The Waste Lands Ordinances of 1897, 1899, 1900, and 1903."

In the matter of the lands commonly called or known as Bulugahamulamukalana, Wewapaulahena, Tarangollewewa. situate in the village of Tarangolla, in the Kudagalboda korale of the Weudawili hatpattu of the Kurunegala District, in the North-Western Province, and of "The Waste Lands Ordinances of 1897, 1899, 1900, and 1903."

WHEREAS in pursuance of section 1 of the said Ordinances it was duly declared and notified on June 14, 1907, that if no claim to the lands commonly called or known as Bulugahamulamukalana, Wewapaulahena, Tarangollewewa, situa