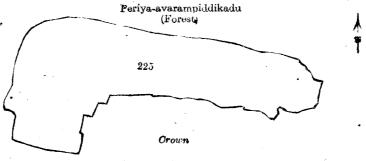

903," at his office at Fort, Colombo:

Such Special Officer, in pursuance of the powers vested in him by the said Ordinances, will declare by writing under his hand that the said lands or such of them, as to which no claim has been made, are the property of the Crown.

John Still, Special Officer,

#### Description of the Lands referred to.

The following lots situated in the village of Periya-avarampiddi, in the Wilachchiya korale of the Nuwaragan palata, in the North-Central Province, as described in the annexed diagrams:—

I.—Topographical plan 2.

Situation: Periya-avarampiddi village in Wilachchiya korale of Nuwaragam palata.

and bounded as follows: on the north, east, south, and west by Periya-avarampiddikadu (forest) declared to be Crown property under the Waste Lands Ordinances.



Surveyor-General's Office, Colombo, June 13, 1910. Scale of 8 Chains to an Inch.

J. B. M. RIDOUT, for Surveyor-General.

#### Order under Section 2 of "The Waste Lands Ordinances of 1897, 1899, 1900, and 1903," declaring Land to be Crown Property.

In the matter of the land commonly called or known as Achariyawela Ismattewewa, situate in the village of Wattegedera, in the Katugampola Meda Pattu Korale East of the Katugampola hatpattu of the Kurunegala District, in the North-Western Province, and of "The Waste Lands Ordinances of 1897, 1899, 1900, and 1903.

THE notice required by section I of "The Waste Lands Ordinances of 1897, 1899, 1900, and 1903." having been duly published in manner prescribed by that section in respect of the above-named land (vide Notice No. 2,749), and no claim