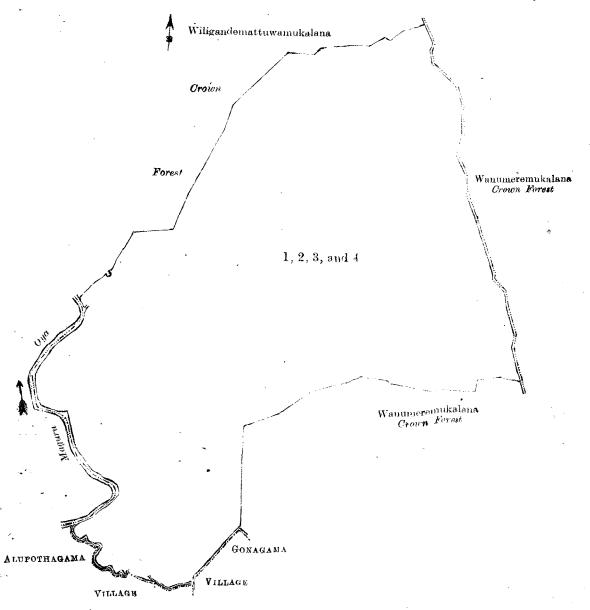

M. STEVENSON,

Description of the Lands referred to.

Special Officer.

The following lots situated in the village of Pallemulana, in the West Giruwa pattu of the Hambantota District, in the Southern Province, as described in the annexed diagram:-

#### Preliminary plan 356.

Situation: Pallemulana village in West Giruwa pattu of the Hambantota District.

|          |    |                                |        |        |        |    |             | L |                            |        |       |                |    |
|----------|----|--------------------------------|--------|--------|--------|----|-------------|---|----------------------------|--------|-------|----------------|----|
| Lot.     |    | Name of Land.                  | Extent | , A.   | R      | Р. | Lot.        |   | Name of Land.              | Exten  | t, A. | $\mathbf{R}^*$ | P. |
| <b>2</b> |    | Gewelgawamullenawewa           |        | 1      | 1      | 26 | 23a         |   | Galpotheyawatta            |        | 0     | 0              | 28 |
| 3        |    | Kongahahena                    |        | 5      | 3      | 21 | 27          |   | Ketakelagahawatta          |        | 1     | 1              | 5  |
| 3a       |    | Wewgilma                       |        | 0      | 1      | 4  | 34          |   | Ketakelagahahena, Mara     | agaha- |       |                |    |
| 3b       |    | Wewagawawatta                  |        | 0      | 0      | 26 |             |   | kanattehena, Kotigalahena, | Nuga-  |       |                |    |
| 3c       |    | Meddemandiya                   |        | 0      | $^{2}$ | 39 |             |   | gahahena, Dangahahena.     | and    |       |                |    |
| 3d       |    | Gulugahawatta                  |        | 1      | 0      | 22 |             |   | Kongahawattekoratuwa       |        | 170   | l.             | 0  |
| 6        |    | Welagawawattehena              |        | $^2$   |        | 36 | 34b         |   | Mailagahawattahena         |        | 1     | 0              | 15 |
| 6a       |    | Godawanakoratuwa               |        | $^{2}$ | $^2$   |    | 34c         |   | Mailagahawatta             |        | 1     | 3              | 1  |
| 6h       |    | Meddewatta                     |        | 0      | $^2$   | ~  | 34d         |   | Beligahahena               |        | 0     | 1              | 11 |
| 6l       |    | Meddewattakoratuwa             |        | 0      |        | 25 | 34e         |   | Alutwattehena              |        | 0     | 2              | 24 |
| 7        |    | Julgahakoratuwahena            |        | 19     | 3      | 31 | 34 <i>f</i> |   | Ketangahahena              |        | 1     | 0              | 11 |
| 7d       |    | Mahawattahena                  |        | 2      | 0      | 3  | 34g         |   | Dunumadalagahahena         |        | 1     | 1              | 2  |
| 7e       |    | Maragahakoratuwa               |        | 0      | 1      | 29 | 34k         |   | Uluwatta                   |        | 0     | 2              | 38 |
| 7h       | ٠. | Palugahawekandahena            |        | 0      | 3      | 7  | 34l         |   | Galpothayawatta            |        | .0    | 0              | 36 |
| 8        |    | Alutwewa                       |        | 2      |        | 14 | 37          |   | Kongahahena                |        | 1     | 3              | 28 |
| 10       |    | Palugahawewa alias Julgahawewa | a      | 3      | 0      |    | 38          |   | Do                         |        | 5     | 0              | 9  |
| 21       |    | Dangahahena                    |        | 3      | 1      | 35 | 41          |   | Mylagahakoratuwa           |        | 1     | 3              | 17 |
| 21a      |    | Do                             |        | 0      |        | 26 |             |   |                            |        |       |                |    |
| 21b      |    | Do                             |        | 1      | 0      | 4  |             |   |                            |        | 240   | 3              | 36 |
| 23       |    | Mulanagawahena                 |        | 2      | 3      | 29 |             |   |                            |        |       |                |    |

885

and bounded as follows: on the north by the willage limit of Meddemulana, the village limit of Siyambalahaddawa; on the east by the village limit of Attanayala, the willage limit of Pangahwila; on the south by the village limit of Pangahwila, the Halmille-ela; on the west by the village limit of Meddemulana.