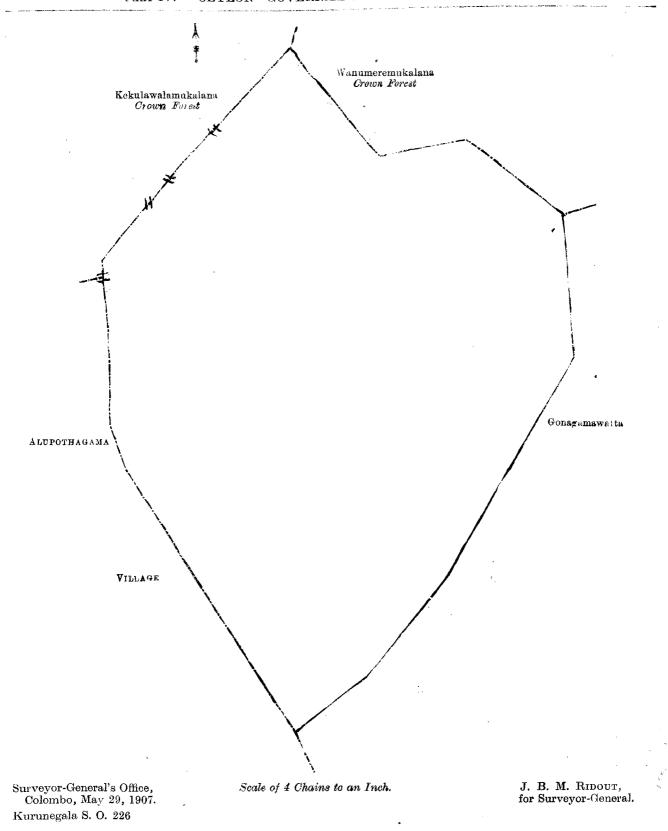

M. STEVENSON,

Description of the Lands referred to.

Special Officer.

The following lots situated in the village of Pallemulana, in the West Giruwa pattu of the Hambantota District, in the Southern Province, as described in the annexed diagram:-

#### Preliminary plan 356.

Situation: Pallemulana village in West Giruwa pattu of the Hambantota District.

|          |    |                                |        |        |        |    |             | L |                            |        |       |                |    |
|----------|----|--------------------------------|--------|--------|--------|----|-------------|---|----------------------------|--------|-------|----------------|----|
| Lot.     |    | Name of Land.                  | Extent | , A.   | R      | Р. | Lot.        |   | Name of Land.              | Exten  | t, A. | $\mathbf{R}^*$ | P. |
| <b>2</b> |    | Gewelgawamullenawewa           |        | 1      | 1      | 26 | 23a         |   | Galpotheyawatta            |        | 0     | 0              | 28 |
| 3        |    | Kongahahena                    |        | 5      | 3      | 21 | 27          |   | Ketakelagahawatta          |        | 1     | 1              | 5  |
| 3a       |    | Wewgilma                       |        | 0      | 1      | 4  | 34          |   | Ketakelagahahena, Mara     | agaha- |       |                |    |
| 3b       |    | Wewagawawatta                  |        | 0      | 0      | 26 |             |   | kanattehena, Kotigalahena, | Nuga-  |       |                |    |
| 3c       |    | Meddemandiya                   |        | 0      | $^{2}$ | 39 |             |   | gahahena, Dangahahena.     | and    |       |                |    |
| 3d       |    | Gulugahawatta                  |        | 1      | 0      | 22 |             |   | Kongahawattekoratuwa       |        | 170   | l.             | 0  |
| 6        |    | Welagawawattehena              |        | $^2$   |        | 36 | 34b         |   | Mailagahawattahena         |        | 1     | 0              | 15 |
| 6a       |    | Godawanakoratuwa               |        | $^{2}$ | $^2$   |    | 34c         |   | Mailagahawatta             |        | 1     | 3              | 1  |
| 6h       |    | Meddewatta                     |        | 0      | $^2$   | ~  | 34d         |   | Beligahahena               |        | 0     | 1              | 11 |
| 6l       |    | Meddewattakoratuwa             |        | 0      |        | 25 | 34e         |   | Alutwattehena              |        | 0     | 2              | 24 |
| 7        |    | Julgahakoratuwahena            |        | 19     | 3      | 31 | 34 <i>f</i> |   | Ketangahahena              |        | 1     | 0              | 11 |
| 7d       |    | Mahawattahena                  |        | 2      | 0      | 3  | 34g         |   | Dunumadalagahahena         |        | 1     | 1              | 2  |
| 7e       |    | Maragahakoratuwa               |        | 0      | 1      | 29 | 34k         |   | Uluwatta                   |        | 0     | 2              | 38 |
| 7h       | ٠. | Palugahawekandahena            |        | 0      | 3      | 7  | 34l         |   | Galpothayawatta            |        | .0    | 0              | 36 |
| 8        |    | Alutwewa                       |        | 2      |        | 14 | 37          |   | Kongahahena                |        | 1     | 3              | 28 |
| 10       |    | Palugahawewa alias Julgahawewa | a      | 3      | 0      |    | 38          |   | Do                         |        | 5     | 0              | 9  |
| 21       |    | Dangahahena                    |        | 3      | 1      | 35 | 41          |   | Mylagahakoratuwa           |        | 1     | 3              | 17 |
| 21a      |    | Do                             |        | 0      |        | 26 |             |   |                            |        |       |                |    |
| 21b      |    | Do                             |        | 1      | 0      | 4  |             |   |                            |        | 240   | 3              | 36 |
| 23       |    | Mulanagawahena                 |        | 2      | 3      | 29 |             |   |                            |        |       |                |    |

885

and bounded as follows: on the north by the willage limit of Meddemulana, the village limit of Siyambalahaddawa; on the east by the village limit of Attanayala, the willage limit of Pangahwila; on the south by the village limit of Pangahwila, the Halmille-ela; on the west by the village limit of Meddemulana.