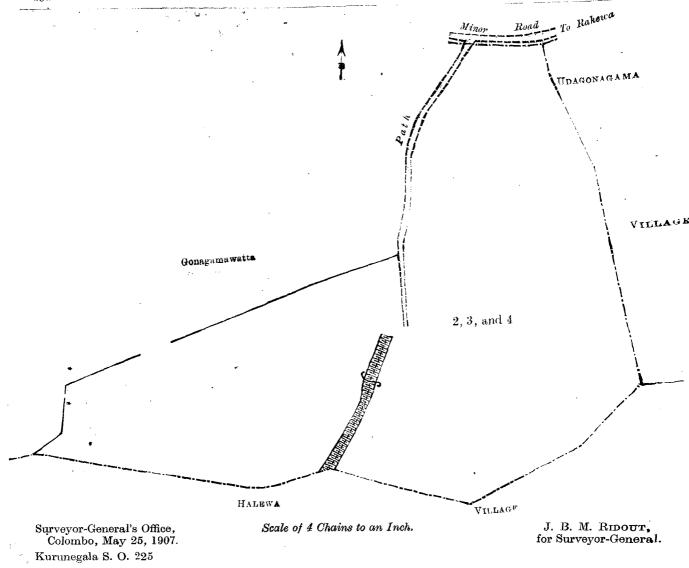

|
| $2 \dots$ | Bulugahamulamuka | alana    |    |   | • • . |       |      | 12     | 2  | 7     |
| 3         | Wewapaulahena    |          |    |   |       |       |      | 8      | 1  | 2,    |
| 4         | Tarangollewewa   | • 3      |    | • | • •   | <br>_ |      | 2      | 3  | 0     |
|           |                  |          |    |   |       |       |      | ,      |    | :     |
|           |                  |          |    |   |       |       |      | 23     | 2. | . 9 🕯 |

and bounded as follows: on the north by a minor road; on the east by the village limit of Uda Gonagama, village limit of Halewa; on the south by the village limit of Halewa; on the west by Gonagamawatta claimed by Mr. a. J. Peiris and now sold by the Crown to him, a path.

> H. O. Fox Special Officer.



Order under Section 4, Sub-section (1), of "The Waste Lands Ordinances of 1897, 1899, 1900, and 1903,"
declaring Land to be Crown Property

In the matter of the land commonly called or known as Gonagamakele, situate in the village of Gonagama, in the Kudagalboda korale of the Weudawili hatpattu of the Kurunegala District, in the North-Western Province, and of "The Waste Lands Ordinances of 1897, 1899, 1900, and 1903."

Whereas in pursuance of section 1 of the said Ordinances it was duly notified on July 5, 1907, that if no claim to the land commonly called or known as Gonagamakele, situate in the village of Gonagama, in the Kudagalboda korale of the Weudawili hatpattu of the Kurunegala District, in the North-Western Province, containing in extent 34 acres 3 roods and 22 perches and shown