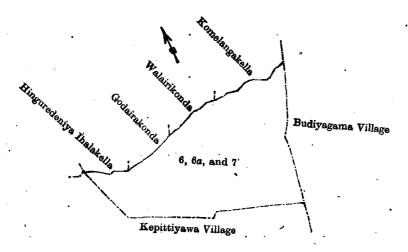

#### II.—Preliminary plan 230.

Situation: Raluwa village in West Giruwa pattu of Hambantota District.

| Lot. | Name of Land.                |            |     | •   | Exter | ıt, A. | R. | P. |
|------|------------------------------|------------|-----|-----|-------|--------|----|----|
| 6    | Pittaniyehena                | ••         | • • |     |       | 10     | 0  | 24 |
| 6a   | Bakinigahahena               |            | ٠   |     |       | 2      | 1  | 10 |
| 7    | Lolugahawattaliyadda and Lol | ugahawatta | • • | • • | • •   | 0.     | 3  | 31 |
|      |                              |            |     |     |       |        |    |    |
|      | •                            |            |     |     |       | 13     | 1  | 25 |

and bounded as follows: on the north by Hinguredeniyaihalakella claimed by Madana Achchige Heenhamy, Godairakonda claimed by Don Francis Arachchige Don Davith, Walairikonda claimed by ditto, Komelangakella claimed by ditto; on the east by the village limit of Budiyagama; on the south and west by the village limit of Keppitiyawa.

Surveyor-General's Office, Colombo, November 16, 1911. Scale of 8 Chains to an Inch.

A. H. G. Dawson, for Surveyor-General.

III.—Preliminary plan 230.

Situation: Raluwa village in West Giruwa pattu of Hambantota District.