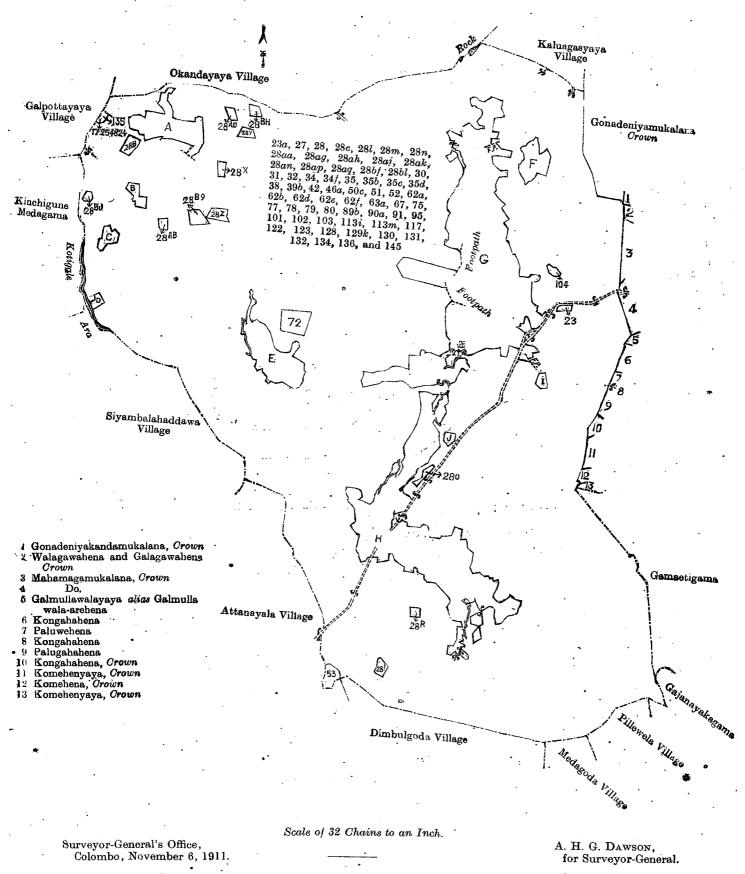

I.—Preliminary plan 372.
Situation: Gonadeniya village in West Giruwa pattu of Hambantota District.

|          | Diddenion . digitadoni             |            | '        |    | 0,220,110 | To an a series | •                        |         |        |    |    |
|----------|------------------------------------|------------|----------|----|-----------|----------------|--------------------------|---------|--------|----|----|
| Lot.     | Name of Land.                      | Extent, A. | R.       | P. | Lot.      |                | Name of Land.            | Exter   | ıt, A. | R. | P. |
| 1        | <br>Wewahena alias Wekandewell     | e-         |          |    | 6         | •••            | Paluwattehena            | • •     | 18     | 3  | 0  |
|          | yaya, Godellahena                  | . 6        | <b>2</b> | 17 | 7         |                | Kiwulpaledeniya          |         | 0      |    | 10 |
| <b>2</b> | <br>Clare a - tima a ma a harmanna | 13         | 0        | 34 | 8         |                | Kiwulpalegodellehena     |         | 10     | 1  | 20 |
| 3        | <br>TZ 1                           | 5          | 1        | 8. | 9         |                | Mahawewagilmehena        |         | 3      | 3  | 20 |
| 4        | <br>Komehena. Puhudiulehen         | a,         |          |    | 10        |                | Helembagahawewa alias I  | Iaha-   |        |    |    |
|          | <br>Mahawewagawahena Ihali         | B,-        |          |    |           |                | wewa                     |         | 15     | 1  | 20 |
|          | wewagawahena, Galgodehen           | a.,        |          |    | 11        |                | Helambagahawewa, Gil     | mo      | ·      |    |    |
|          | . Dematamandiyehena, Ilu           | k-         | •        |    | }         |                | wewa                     |         | 3      | 1  | 10 |
|          | mandiyehena, Paluwattehen          | a,         |          |    | 12        |                | Godakad urugahahena, Div | ılgaha- |        |    |    |
|          | Kapuhena, Palugahahen              | a,         |          |    | 1         |                | welehena                 |         | 17     | 0  | 0  |
|          | Peniwelhena, Kiulpalehena          | 211        | 3        | 0  | 13        |                | Palugahahena             | *; *    | 3      | 2  | 4  |
| 5        | <br>                               | 4          | 2        | 24 | 14        | • •            | Galgodahena              | 4.      | 3      | 2  | 22 |

| Lot. |    | M                      | ,<br>E1 .4 |         | _  |     | τ    |   | Nome of T - 1                    | T      |       |          |    |
|------|----|------------------------|------------|---------|----|-----|------|---|----------------------------------|--------|-------|----------|----|
|      |    | Name of Land.          | EXU        | ent, a. | R. | Р.  | LOT. |   | Name of Land.                    | Extent | i, A. | R.       | Р. |
| 15   |    | Kongahahena            |            | 1       | 3  | 26  | 152  |   | Buruthagahahena, Ketake          | ela-   |       |          |    |
| 16   |    | Palugahahena           |            | 5       | 2  | 0   |      |   | gahahena, Arehena, Mika          | nu-    | . '   |          |    |
| 17   |    | Diwulgahawalehena      | ·          | 1       | 3  | 34  |      |   | wewala, Wewagawahe               | na     | •     |          |    |
| 18   |    | Paluwehena             |            | 1       | 0  | 0   |      | • | Paluhena <i>alias</i> Moragahahe | na.    |       |          |    |
| 19   |    | Galmullawalayaya alias | Gal-       |         |    | l   |      |   | Paluwadehena, Pahalahe           | na.    |       |          |    |
| •    |    | mullawala-arehena      |            | 132     | 3  | 0   |      |   | Wendesiyaya <sup>.</sup>         |        | 268   | 2        | 34 |
| 20   |    | Ihalawewa              |            | 8       | 3  | . 1 | 153  |   | Maguraketuwala                   | ′      | 0     | 0        | 12 |
| 21   | ٠. | Kongahahena •          |            | 21      | 3  | 0   | 154  |   | · Nugewala                       |        | ŏ     | -        | 26 |
| 29   |    | Jasingamawewa          |            | 16      | 0  | 11  | 155  |   | Mahawala                         |        | Ŏ     | ő        |    |
| 129i |    | Gonadeniyamukalana     |            | 6       | 2  | 0   | 156  |   | Ratawalahenewewa                 |        | 0     | -        | •  |
| 148  | ٠. | Godakadurugahawatta    |            | 1       | 3  | 12  |      |   | -                                |        |       | <u> </u> |    |
| 148o |    | Buruthagahahena        |            | 0       | 2  | 24  |      |   | ·                                | 1,     | 786   | 1        | 10 |

and bounded as follows: on the north by Galmullewelawewa declared to be private property under the Waste Lands Ordinances, a chena declared to be private property under the Waste Lands Ordinances, Peniwelhenekella declared to be Crown property under the Waste Lands Ordinances, Gonadeniyemukalana declared to be Crown property under the Waste Lands Ordinances, Mahanagulissawela declared to be Crown property under the Waste Lands Ordinances, Gonadeniyemukalana declared to be Crown property under the Waste Lands Ordinances, Ketakallegahawatta sold by the Crown, Hamasgahawatta sold by the Crown, Maharuppev atta claimed by the Crown, Pahalawatta sold by the Crown, Wewagawahena claimed by the Crown, Maragahawattekella sold by the Crown, T. P. 204,229, Maragahawatta sold by the Crown, T. P. 204,229, Ketakalagahawatta claimed by the Crown, Thalakoratuwa claimed by the Crown, a footpath, Pattinihamigewatta claimed by the Crown, the boundary of the East Giruwa Pattu; on the east by the village limit of Buweli-ara, the village limit of Manamperigama, the village limit of Inalaguruwala, the village limit of Dunhenara; on the south by the village limit of Wehalagama, the village limit of Marakkalayagama, the village limit of Gamaetigama; on the west by Kemegalegodella, &c., claimed by the Crown, chena declared to be private property under the Waste Lands Ordinances, Galmullewelawewa declared to be private property under the Waste Lands Ordinances.