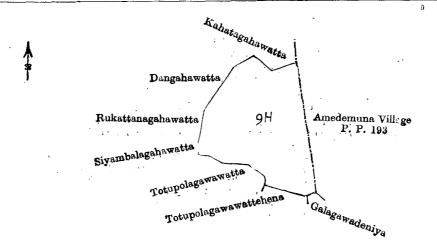

## I.—Preliminary plan 230.

Situation: Raluwa village in West Giruwa pattu of Hambantota District.

| Lot.       |     | Name of Land.              |         | ,•  |    | Ext | ent, A. R. | . P. |
|------------|-----|----------------------------|---------|-----|----|-----|------------|------|
| 1          |     | Diulketiyehena, Siyambalag | ahahena |     | .: |     | 116 2      | 7    |
| 2          | ٠., | Kendeyayewewa              | • •     |     |    | - ` | 2 0        | - 5  |
| · <b>4</b> |     | Hingurewewa                |         |     |    |     | 3 3        | 10   |
| 45         |     | Kalugamagewewa             |         | • • |    | • • | 5 3        | 32   |
|            |     |                            |         |     |    |     |            |      |
| •          |     | •                          |         |     |    |     | 128 1      | 14   |

and bounded as follows: on the north by Karambaweldeniyepahalakella claimed by Don Francisco Arachchige Don Davith, Kalugamagedeniya claimed by Abdul Latiff and others, Karandagahamulana claimed by Don Francisco Arachchige Don Davith, Kongattekumbura claimed by Francis Dissanayaka, Bogahakumbura claimed by ditto, Bogahakumbura and Hunnadeniya claimed by ditto, Bogahakumbura claimed by ditto, Mahawattakumbura claimed by ditto, Mawatakumbura claimed by ditto, Mahawattakumbura claimed by ditto, Mawatakumbura claimed by d Bogahakumbura claimed by ditto, Heridenakumbura claimed by ditto, Kirindennakumbura claimed by ditto, Walapaspela claimed by ditto, Galpolahena declared to be Crown property under the Waste Lands Ordinances, Pallewagura claimed by Francis Dissanayaka, Beliatteliyadda claimed by Don Francisco Arachchige Don Davith and others, Potawa claimed by ditto; on the east by the village limit of Budiyagama; on the south by Komelangakella claimed by Don Francisco Arachchige Don Davith, Walairikonda claimed by ditto, Godairikonda claimed by ditto, Hinguredeniyaihalakella claimed by Madana Achchige Heenhamy, the village limit of Keppittiyawa, the village limit of Ittedemaliya; on the west by the village limit of Galahitiya.