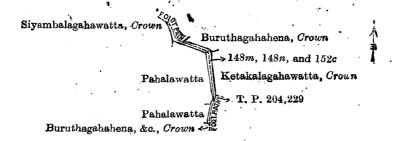

and bounded as follows: on the north by Galmullewelawewa declared to be private property under the Waste Lands Ordinances, a chena declared to be private property under the Waste Lands Ordinances, Peniwelhenekella declared to be Crown property under the Waste Lands Ordinances, Gonadeniyemukalana declared to be Crown property under the Waste Lands Ordinances, Mahanagulissawela declared to be Crown property under the Waste Lands Ordinances, Gonadeniyemukalana declared to be Crown property under the Waste Lands Ordinances, Ketakallegahawatta sold by the Crown, Hamasgahawatta sold by the Crown, Maharuppev atta claimed by the Crown, Pahalawatta sold by the Crown, Wewagawahena claimed by the Crown, Maragahawattekella sold by the Crown, T. P. 204,229, Maragahawatta sold by the Crown, T. P. 204,229, Ketakalagahawatta claimed by the Crown, Thalakoratuwa claimed by the Crown, a footpath, Pattinihamigewatta claimed by the Crown, the boundary of the East Giruwa Pattu; on the east by the village limit of Buweli-ara, the village limit of Manamperigama, the village limit of Inalaguruwala, the village limit of Dunhenara; on the south by the village limit of Wehalagama, the village limit of Marakkalayagama, the village limit of Gamaetigama; on the west by Kemegalegodella, &c., claimed by the Crown, chena declared to be private property under the Waste Lands Ordinances, Galmullewelawewa declared to be private property under the Waste Lands Ordinances.