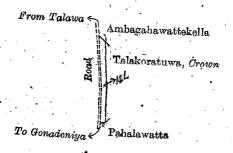

[For Diagram see page 119.]

II.—Preliminary plan 406.

Situation: Debokkawa village in East Giruwa pattu of Hambantota District.

Lot. Name of Land. Extent, A. B. P. 141. ... Talakoratuwa (reservation for road) ... 0 1 16

and bounded as follows: on the north by Ambagahawattekella claimed by Dammulle Dissanayakage Mittohamy; on the east by Talakoratuwa claimed by the Crown; on the south by Pahalawatta claimed by Panamulla Ganarachchige Don Samuel; on the west by the road from Gonadeniya to Talawa.