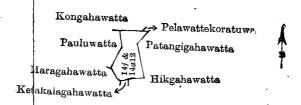

Scale of 8 Chains to an Inch.

III.—Preliminary plan 406.

Situation: Debokkawa village in East Giruwa pattu of Hambantota District.

|       |   | STUDION . DODON  | drawa Amago m | L Maso and wa bac | of of Trailinging | 1001100. |       |             |    |  |
|-------|---|------------------|---------------|-------------------|-------------------|----------|-------|-------------|----|--|
| Lot.  |   | Name of Land.    |               |                   |                   | Exten    | t, A. | R.          | P. |  |
| 14j   |   | Patangigahawatta | •1•           | •1•               | • 7 •             | • 1•     | . 0   | 1           | 24 |  |
| 14a12 |   | Kongahawatta     | • 20          | • 1•              | • 5•              | *:* ,    | 0     | 1           | 33 |  |
|       |   |                  | ].            |                   |                   |          |       | <del></del> |    |  |
|       | , |                  | 1             |                   |                   |          | 0     | 3           | 17 |  |

and bounded as follows: on the north by Kongahawatta claimed by Amarasin Arachchige Don Davith, Pelawattekoratuwa claimed by Amarakoon Dissanayakage Kavanihamy; on the east by Patangigahawatta claimed by Amarakoon Vidanegamage Dinguruhamy; on the south by Hikgahawatta claimed by Amarakoon Dissanayakage Don Juwanis, Ketakelagahawatta claimed by Amarakoon Dissanayakage Babunhamy, Maragahawatta claimed by Amarakoon Dissanayaka Don Davith; on the west by Pauluwatta claimed by Amarakoon Dissanayakage Don Peris.