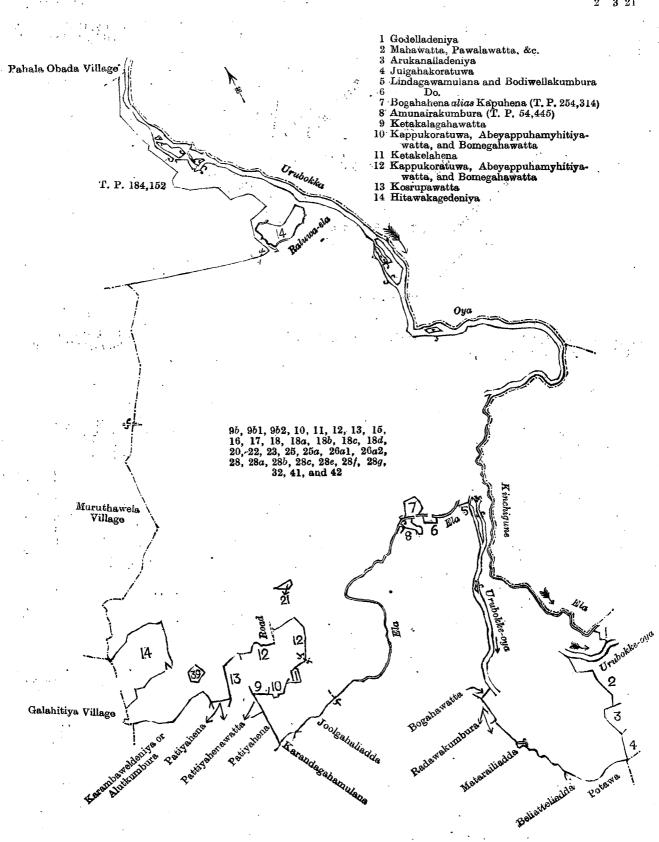

I.—Preliminary plan 406.

Situation: Debokkawa village in East Giruwa pattu of Hambantota District.

| Lot. Name of Land. Extent, A. R. P.   Lot. Name of L   |                                         | ent, A. | R.        | P.              |
|--------------------------------------------------------|-----------------------------------------|---------|-----------|-----------------|
| 1 Kaparellakandemukalana 348 l 16   2x Godakadurugaha  | watta ·                                 | 1       | 3         | . 2             |
| 1a Do 1 0 3 2z Dangahakumbura                          |                                         | .0      | <b>0</b>  | 3               |
| 1b Do $5 2 0 2aa$ Do                                   |                                         | 0       | 0         | 2               |
| 1c Do $1$ 0 4 2 $ac$ Ketakelagahakor                   | atuwa                                   | . 0     | Ð         | 13              |
| 1d Do 19 0 36 2ad Dangahakoratuw                       |                                         | 0       | 2         | 3               |
| 2 Alutmalwalahena, Masmoruhena, 2ae Do                 |                                         | 2       | 0         | 28              |
| Tambagamuwanyaya, Weleat- 2af Nugagahakoratuw          |                                         | 0       | Ô         | 25              |
| maga, Minuwanwelekenayaya, 2ag Ambagahakoratu          | wa                                      | 0       | 3         | 2               |
| Dangahahena, Kolongahahena, 2ah Do                     |                                         | . 0     | 0         | 39              |
| Karadiyahena, Serugahahena, 3 Kudumiriyagoda           |                                         | 29      |           | 19              |
| Karambahenyaya, Seruketiye- 4 Taligalamukalang         | ab                                      | . 7     |           | ĩĩ              |
| 1 T 1 1 C 1                                            |                                         | ò       |           | 31              |
|                                                        | Ketakelagahakora-                       | •       | _         | -               |
| 2a . Alutmalwalahena . 11 1 5 tuwa                     | roomsorn@arrorray.                      | 0       | 0         | 35              |
| 2a3 Agalawatta 0 3 7 9 Pahalawewa .                    | • • • • • • • • • • • • • • • • • • • • | 6       |           | 29              |
| 2a5 Kirindigederawatta 0 0 37 11a1 Namariyangedera     | awatta                                  | Ö       |           | 26              |
| 2a6 Dangahawatta 0 1 6 12 Karadiyekoratuw              | 7a                                      | õ       |           | 35              |
| 2a9 Bulugahawatta 0 0 4 13 Palawatta .                 |                                         | ì       |           | 14              |
| 2c Alutwatta, Dangahahena, Meda- 14a2 Ketakelagahawat  |                                         | ō       | $\bar{2}$ | 5               |
| Township was Vone                                      |                                         | ŏ´      | , –       | 11              |
| ralagepotawa, Kongahahena 43 1 24 14a14 Kandagawawatte |                                         | ŏ       | 2         | 6               |
| 2c5 Dangahawatta 0 0 19 14d Millagahawatta .           |                                         | ň       | ī         | 13              |
| 2c6 Maragahawatta 0 1 6 14f Do                         |                                         | Õ       | ī         | 24              |
| 2c8 Do 0 0 25 18a Maragahawatta                        |                                         | ŏ       | ī         | $\overline{2}$  |
| 2cll Millagahawatta 0 2 9 19 Karagahawatta             | •••                                     | ŏ.      | ī         | $2\overline{5}$ |
| 2c12 Do 0 .0 28 20c1                                   |                                         | ň       | ō         | 12              |
| 2013 Kongahahana 1 0 19 99 11-1-                       |                                         | ň       | 3         | 4               |
| 2c16 Namariyangederawatta 0 0 18 23 Hiralagedeniya     |                                         | ŏ       | ĭ         | ō               |
| 2c17 . Kandugearawehena 5 1 11 25 Ihalawewa            | • • • • • • • • • • • • • • • • • • • • | 2       | ō         | ŏ               |
| 2e Seruketiyahenakella 1 1 9 26 Siyambalagahade        |                                         | ก       | ő         | 23              |
| 2t Wedgrederawattehana 0 0 8 97                        | •                                       | ğ       | ·1        | 35              |
| 2a Thalawela alias Wolcotmarahana 0 0 0 0 0 0 0        | •                                       | ő       | ō         |                 |
| 2h Memamalakunawatta 1 3 15 27b Dangahakumbur          |                                         | ő       | 3         |                 |
| 2j Palawatta                                           | llo                                     | n       | 1         | 17              |
| 2q Hikgahawatta 0 3 12 29b Dimbirigahawatt             |                                         | 0       | 3         |                 |
| 2s Ketakelagahawatta 1 3 12                            | ealutkella                              | -       |           |                 |
| 2w Masmorugahawatta 3 0 22                             |                                         |         |           |                 |

and bounded as follows: on the north by the village limit of Talawa, the village limit of Dabarella, the village limit of Kiula or Ihalakendaketiya; on the east by the village limit of Uswewa, the village limit of Korakawala, the village limit of Beddewewa, the village limit of Suriyapokuna; on the south by the village limit of Buweliara, the village limit of Gonadeniya, Ketakelagahawatta claimed by Hatarasin Arachchige Charles Appu, the village limit of Gonadeniya, Burutagahawatta claimed by Amarakoon Dissanayakage Dingi Appu, Hikgahawattekellamedawatta alias Kolongahahenakella claimed by Alapperuma Muhandirange Don Hendrick alias Davith, Kongahawatta claimed by A. A. Don Davith, Pelawatta claimed by Amarakoon Arachchige Don Lewis and others, Kolongahahena belonging to the Crown, Bopilewatta claimed

by Amarakoon Wijenayaka Patiranage Don Davith and others, Pelawatta claimed by Alahaperuma Amarakonge Baba hamy and others, Alutmalwalahenewatta alias Dunumadalagahawatta claimed by Abaran and others, Potawagawawatta claimed by Alahaperuma Amarakonge Don Davith and others, Dunumadalagahawattehena claimed by Abaran and others, Kajugahawatta claimed by Jayawardena Ratnayakage Charles Appu, Millagahawatta claimed by Vidane Patiranage Don Carolis, Kajugahawatta claimed by Jayawardena Ratnayakage Charles Appu, Millagahawatta claimed by V. Don Juwanis, Dunumadalagahawattehena claimed by Abaran and others, Talakoratuwa claimed by ditto, Ambagahawattekella claimed by D. Dissanayakage Mittohamy, a road, Ambagahawatta claimed by Wirappulige Pedrisa, Ketakellagahahenekella claimed by the Crown, a road, Kongahawatta claimed by Amarasing Arachchige Don Davith and others, Dangahahenekella claimed by the Crown, Siyambalagahawatta claimed by Warakagodagamage Don Carolis, Ketakelagahawatta claimed by Amarakon Dissanayakage Madris, Hikgahawatta claimed by Amarakon Dissanayakage Don Carolis, Godellewatta claimed by Amarakon Dissanayakage Don Samel, Udahawatta claimed by Dandeni Arachchige Jayasinghe, Ihalaruppealutkella claimed by Gama-achchige Punchihamy; on the west by a garden (private), Ambarellagahawatta claimed by Amarakon Kankanan Patiranage Don Samuel and others, Gonadeniyemukalana declared to be Crown property under the Waste Lands Ordinances, Walawweruppawattapitakoratuwa claimed by Don Hendrick Amarakon Dissanayaka, Dimbirigahawatta claimed by Rajapakse Patiranage Balahamy, Mahawatta claimed by Don Hendrick Amarakoon Dissanayaka, Agalewatta claimed by Alahaperuma Wijesing Ratnayaka Don Davith, a garden (private), Julgahahena alias Hewaralagewatta alias Agalawatta alias Kohombagahahena claimed by Don Samuel and others, Bulugahawatta claimed by Wanniachchi Kankanange Punchihamy, Julgahahena alias Hewaralagewatta alias Agalawatta alias Kohombagahahena claimed by Don Samuel and others, Kirindagederawatta claimed by Udukaragedera Babonhamy, Kirindagederawattapitakoratuwa claimed by Amarakoon Udukawegamage Babunhamy, Ambagahawatta claimed by Gajanayakagama Amarasing Don Andrias, Julgahawatta claimed by Debokkawa Pansala and others, Parewatta claimed by Talawe Indajoti Terunnane, Migahawattekoratuwa claimed by Amarakoon Dissanayakage Don Samuel, Julgahahena alias Hewaralagewatta alias Agalawatta alias Kohombagahahena claimed by Don Samuel and others, Agalewatta claimed by Alahaperuma Wijesin Ratnayaka Don Davith, Mahawatta claimed by Don Hendrick Amarakoon Dissanayaka, Wewagawawatta claimed by Amarakoon Dissanayakage Nikulashamy, Beligahawatta claimed by Amarakoon Dissanayaka Punchi Appuhamy, Dimbirigahawatta claimed by Rajapaksa Patiranage Balahamy, Palugahawatta claimed by Don Hendrick Amarako on Dissanayaka, Gonadeniyamukalana declared to be Crown property under the Waste Lands Ordinances, the village limit

NOTE.—The following lots lying within the above boundaries are excluded from this notice, and their aggregate acreage of 56 acres 2 roods and 1 perch is not included in the acreage of 1,331 acres 2 roods and 12 perches given above :—

|                  |        | •                        |          |     |     |            |       | ~          |     |                         |         |    |     |             |  |
|------------------|--------|--------------------------|----------|-----|-----|------------|-------|------------|-----|-------------------------|---------|----|-----|-------------|--|
| Lot.             |        | Name of Land.            | Extent,  | A.  | R.  | <b>P</b> . | Lot.  |            |     | Name of Land.           | Extent, | A. | R.  | <b>P.</b> . |  |
| A 2ab            |        | Ketakalagahakoratuwa     |          | 1   | 0   | 14         |       | 2c2        |     | . * <del></del>         |         | 0  | 0   | 6           |  |
| A $2d$           |        | Pattiyabedda             |          | 3   | 0   | 14         | B 6   | 3          |     | Pansalewatta            |         | 4  | 0   | 3           |  |
| $\mathbf{A}  2i$ |        | Memamalakemewatta        |          | 4   | 3   | 15         | В 6   | a          |     | Kohombagahawatta, Mull  | egaha-  |    |     |             |  |
| A 2t             |        | Hapugasyayegederawatta   | • •      | 1   | 0   | 5          |       |            |     | watta, Dangahawatta,    | Mee-    |    |     |             |  |
| $\mathbf{A} 2u$  |        | Ketakelagahawatta        |          | 0   | 2   | 13         |       |            |     | gahawatta               |         | 4  | 3   | 39          |  |
| $\mathbf{A}  2v$ |        | Hikgahawatta             |          | 0   | 0   | 12         | B 21  | Ĺ          |     | Dangahamandiya, Ama     | rakon-  |    |     |             |  |
| A $2y$           |        | Millagahawatta           |          | 0   | 0 . | 24         |       |            |     | gederakumbura, Julgal   | akum-   |    |     |             |  |
| A 10             |        | Siyambalagahamandiyekum  | bura,    |     |     |            |       |            |     | bura, Godakadurugah     | akum-   |    |     |             |  |
|                  |        | Giganakumbura, Wirasi    |          |     |     |            | 1     |            |     | bura, Welikumbura,      | Palu-   |    |     |             |  |
| •                |        | kumbura, Kandagekumbi    |          | .5  | 1   | 24         | ľ     |            |     | gahákumbura, Karame     | tiva    | 8  | Ò   | 37          |  |
| A 10b            |        | Wirasingekumbura         | . ,      | 0   | 0   | 5          | D 7   | 7 .        |     | Pallewelakumbura, Vidar | ekum-   |    |     |             |  |
| A~10c            |        | Paranamandiya            |          | .0  | 2   | 36         |       |            |     | bura, Giganageku        | nbura.  |    |     |             |  |
| A 11             |        | Beligahawatta, Godakad   | úru-     |     |     |            |       |            |     | Katukurundugahakum      | burå.   |    |     |             |  |
| •                | *      | gahawatta                |          | . 1 | 1   | 22         |       |            |     | Amarakoongekumbura      | . Ga-   |    |     |             |  |
| À 11a            |        | Namariyangederawatta     |          | 1   | 1   | . 7        |       |            |     | maralagekumbura         |         | 8  | 1   | 3.          |  |
| A 13a            |        | Kosgahawatta, Nugagahawa | atta,    | • . |     |            | D '   | 7a         |     | Katukurundugahakumbu    | ıra     | 0  | 0   | 8           |  |
| •                |        | Etbatuwegederawatta,     |          |     |     |            | D,    | 7 <i>b</i> |     | Vidanekumbura           |         | 0  | . 0 | 20          |  |
| \$               | •      | rungagasyayegederawatta  | <b>.</b> |     |     |            | E     | 8          | .,  | Ambagahawatta           |         | 1  | 1   | 32          |  |
|                  |        | Kekunagahawatta          |          | 4   | 1   | 24         | E     | 8a         | , . | Lunuwaranagahawatta     |         | 0  | 1   | 30          |  |
| A 13b            | • •    | Nugagahawatta            | ••       | 0   | 0   | 20         | ] C : | 2c7        |     | Maragahawatta           |         | 0  | 0   | 19          |  |
| A $13c$          |        | Palawatta                |          | 1   | 0   | 38         | C 1   | 8          |     | Do                      |         | 0  | 1   | 10          |  |
| A $13d$          |        | Millagahawatta           |          | 1   | 3   | 20         | F 2   |            |     | Kumbukliyadda           |         | 0  | 1   | 31          |  |
| A 13e            |        | Do                       |          | 0   | 0   | 18         | F 2   | 4a         |     | Do                      |         | 0  | 0   | . 9         |  |
| A 13/            | *Es    | Nugagahawatta            |          | 0   | 0   | 22         |       |            |     | •                       |         |    |     |             |  |
| A $13g$          | ex.    | Hikgahawatta             | • •      | 0   | 1   | $^{21}$    |       |            |     |                         |         | 56 | 2   | 1           |  |
| 121              | ye i i |                          |          |     | •   |            | -     |            |     |                         |         |    |     |             |  |

[For Diagram see page 119.]

II.—Preliminary plan 406.

Situation: Debokkawa village in East Giruwa pattu of Hambantota District.

Lot. Name of Land. Extent, A. B. P. 141. ... Talakoratuwa (reservation for road) ... 0 1 16