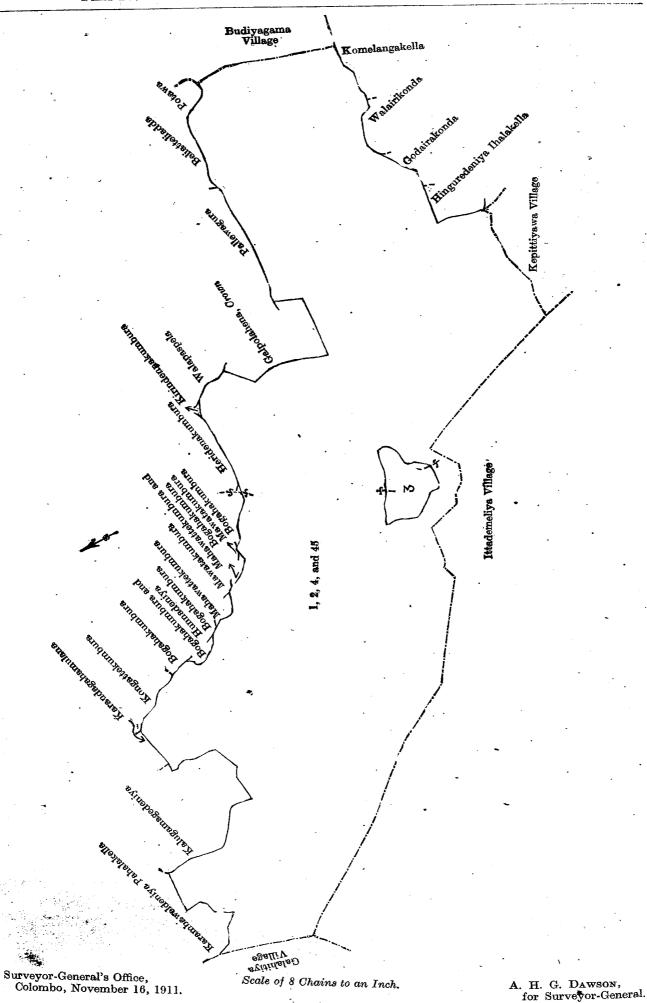

## I.—Preliminary plan 230.

Situation: Raluwa village in West Giruwa pattu of Hambantota District.

| Lot.       |     | Name of Land.              |         | ,•  |    | Ext | ent, A. R. | . P. |
|------------|-----|----------------------------|---------|-----|----|-----|------------|------|
| 1          |     | Diulketiyehena, Siyambalag | ahahena |     | .: |     | 116 2      | 7    |
| 2          | ٠., | Kendeyayewewa              | • •     |     |    | - ` | 2 0        | - 5  |
| · <b>4</b> |     | Hingurewewa                |         |     |    |     | 3 3        | 10   |
| 45         |     | Kalugamagewewa             |         | • • |    | • • | 5 3        | 32   |
|            |     |                            |         |     |    |     |            |      |
| •          |     | •                          |         |     |    |     | 128 1      | 14   |

and bounded as follows: on the north by Karambaweldeniyepahalakella claimed by Don Francisco Arachchige Don Davith, Kalugamagedeniya claimed by Abdul Latiff and others, Karandagahamulana claimed by Don Francisco Arachchige Don Davith, Kongattekumbura claimed by Francis Dissanayaka, Bogahakumbura claimed by ditto, Bogahakumbura and Hunnadeniya claimed by ditto, Bogahakumbura claimed by ditto, Mahawattakumbura claimed by ditto, Mawatakumbura claimed by ditto, Mahawattakumbura claimed by ditto, Mawatakumbura claimed by d Bogahakumbura claimed by ditto, Heridenakumbura claimed by ditto, Kirindennakumbura claimed by ditto, Walapaspela claimed by ditto, Galpolahena declared to be Crown property under the Waste Lands Ordinances, Pallewagura claimed by Francis Dissanayaka, Beliatteliyadda claimed by Don Francisco Arachchige Don Davith and others, Potawa claimed by ditto; on the east by the village limit of Budiyagama; on the south by Komelangakella claimed by Don Francisco Arachchige Don Davith, Walairikonda claimed by ditto, Godairikonda claimed by ditto, Hinguredeniyaihalakella claimed by Madana Achchige Heenhamy, the village limit of Keppittiyawa, the village limit of Ittedemaliya; on the west by the village limit of Galahitiya.

Note.—The following lot lying within the above boundaries is excluded from this notice, and its area of 2 acres and 13 perches is not included in the acreage of 128 acres 1 rood and 14 perches given above :-

Name of Land. Extent, A. R. P. Maduwalagedeniya alias Kendeyayedeniya 3 2 0 13 113 Dl

#### II.—Preliminary plan 230.

Situation: Raluwa village in West Giruwa pattu of Hambantota District.

| Lot. | Name of Land.                |            |     | •   | Exter | ıt, A. | R. | P. |
|------|------------------------------|------------|-----|-----|-------|--------|----|----|
| 6    | Pittaniyehena                | ••         | • • |     |       | 10     | 0  | 24 |
| 6a   | Bakinigahahena               |            | ٠   |     |       | 2      | 1  | 10 |
| 7    | Lolugahawattaliyadda and Lol | ugahawatta | • • | • • | • •   | 0.     | 3  | 31 |
|      |                              |            |     |     |       |        |    |    |
|      | •                            |            |     |     |       | 13     | 1  | 25 |

and bounded as follows: on the north by Hinguredeniyaihalakella claimed by Madana Achchige Heenhamy, Godairakonda claimed by Don Francis Arachchige Don Davith, Walairikonda claimed by ditto, Komelangakella claimed by ditto; on the east by the village limit of Budiyagama; on the south and west by the village limit of Keppitiyawa.

Surveyor-General's Office, Colombo, November 16, 1911. Scale of 8 Chains to an Inch.

A. H. G. Dawson, for Surveyor-General.

III.—Preliminary plan 230.

Situation: Raluwa village in West Giruwa pattu of Hambantota District.