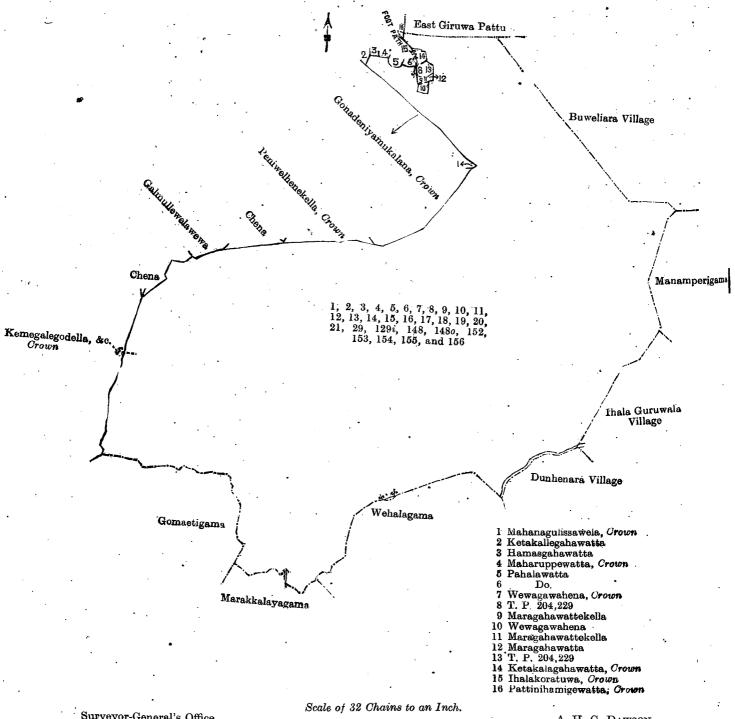

Description of the Lands referred to.

C. V. BRAYNE, Special Officer.

The following lots situated in the village of Debokkawa, in the East Giruwa pattu of the Hambantota District, in the Southern Province, as described in the annexed diagrams:—

I.—Preliminary plan 406.

Situation: Debokkawa village in East Giruwa pattu of Hambantota District.

| Lot. Name of Land. Extent, A. R. P.   Lot. Name of L   |                                         | ent, A. | R.        | P.              |
|--------------------------------------------------------|-----------------------------------------|---------|-----------|-----------------|
| 1 Kaparellakandemukalana 348 l 16   2x Godakadurugaha  | watta ·                                 | 1       | 3         | . 2             |
| 1a Do 1 0 3 2z Dangahakumbura                          |                                         | .0      | <b>0</b>  | 3               |
| 1b Do $5 2 0 2aa$ Do                                   |                                         | 0       | 0         | 2               |
| 1c Do $1$ 0 4 2 $ac$ Ketakelagahakor                   | atuwa                                   | . 0     | Ð         | 13              |
| 1d Do 19 0 36 2ad Dangahakoratuw                       |                                         | 0       | 2         | 3               |
| 2 Alutmalwalahena, Masmoruhena, 2ae Do                 |                                         | 2       | 0         | 28              |
| Tambagamuwanyaya, Weleat- 2af Nugagahakoratuw          |                                         | 0       | Ô         | 25              |
| maga, Minuwanwelekenayaya, 2ag Ambagahakoratu          | wa                                      | 0       | 3         | 2               |
| Dangahahena, Kolongahahena, 2ah Do                     |                                         | . 0     | 0         | 39              |
| Karadiyahena, Serugahahena, 3 Kudumiriyagoda           |                                         | 29      |           | 19              |
| Karambahenyaya, Seruketiye- 4 Taligalamukalang         | ab                                      | . 7     |           | ĩĩ              |
| 1 T 1 1 C 1                                            |                                         | ò       |           | 31              |
|                                                        | Ketakelagahakora-                       | •       | _         | -               |
| 2a . Alutmalwalahena . 11 1 5 tuwa                     | roomsorn@arrorray.                      | 0       | 0         | 35              |
| 2a3 Agalawatta 0 3 7 9 Pahalawewa .                    | • • • • • • • • • • • • • • • • • • • • | 6       |           | 29              |
| 2a5 Kirindigederawatta 0 0 37 11a1 Namariyangedera     | awatta                                  | Ö       |           | 26              |
| 2a6 Dangahawatta 0 1 6 12 Karadiyekoratuw              | 7a                                      | õ       |           | 35              |
| 2a9 Bulugahawatta 0 0 4 13 Palawatta .                 |                                         | ì       |           | 14              |
| 2c Alutwatta, Dangahahena, Meda- 14a2 Ketakelagahawat  |                                         | ō       | $\bar{2}$ | 5               |
| Township was Vone                                      |                                         | ŏ´      | , –       | 11              |
| ralagepotawa, Kongahahena 43 1 24 14a14 Kandagawawatte |                                         | ŏ       | 2         | 6               |
| 2c5 Dangahawatta 0 0 19 14d Millagahawatta .           |                                         | ň       | ī         | 13              |
| 2c6 Maragahawatta 0 1 6 14f Do                         |                                         | Õ       | ī         | 24              |
| 2c8 Do 0 0 25 18a Maragahawatta                        |                                         | ŏ       | ī         | $\overline{2}$  |
| 2cll Millagahawatta 0 2 9 19 Karagahawatta             | •••                                     | ŏ.      | ī         | $2\overline{5}$ |
| 2c12 Do 0 .0 28 20c1                                   |                                         | ň       | ō         | 12              |
| 2013 Kongahahana 1 0 19 99 11-1-                       |                                         | ň       | 3         | 4               |
| 2c16 Namariyangederawatta 0 0 18 23 Hiralagedeniya     |                                         | ŏ       | ĭ         | ō               |
| 2c17 . Kandugearawehena 5 1 11 25 Ihalawewa            | • • • • • • • • • • • • • • • • • • • • | 2       | ō         | ŏ               |
| 2e Seruketiyahenakella 1 1 9 26 Siyambalagahade        |                                         | ก       | ő         | 23              |
| 2t Wedgrederawattehana 0 0 8 97                        | •                                       | ğ       | ·1        | 35              |
| 2a Thalawela alias Wolcotmarahana 0 0 0 0 0 0 0        | •                                       | ő       | ō         |                 |
| 2h Memamalakunawatta 1 3 15 27b Dangahakumbur          |                                         | ő       | 3         |                 |
| 2j Palawatta                                           | llo                                     | n       | 1         | 17              |
| 2q Hikgahawatta 0 3 12 29b Dimbirigahawatt             |                                         | 0       | 3         |                 |
| 2s Ketakelagahawatta 1 3 12                            | ealutkella                              | -       |           |                 |
| 2w Masmorugahawatta 3 0 22                             |                                         |         |           |                 |

and bounded as follows: on the north by the village limit of Talawa, the village limit of Dabarella, the village limit of Kiula or Ihalakendaketiya; on the east by the village limit of Uswewa, the village limit of Korakawala, the village limit of Beddewewa, the village limit of Suriyapokuna; on the south by the village limit of Buweliara, the village limit of Gonadeniya, Ketakelagahawatta claimed by Hatarasin Arachchige Charles Appu, the village limit of Gonadeniya, Burutagahawatta claimed by Amarakoon Dissanayakage Dingi Appu, Hikgahawattekellamedawatta alias Kolongahahenakella claimed by Alapperuma Muhandirange Don Hendrick alias Davith, Kongahawatta claimed by A. A. Don Davith, Pelawatta claimed by Amarakoon Arachchige Don Lewis and others, Kolongahahena belonging to the Crown, Bopilewatta claimed

by Amarakoon Wijenayaka Patiranage Don Davith and others, Pelawatta claimed by Alahaperuma Amarakonge Baba hamy and others, Alutmalwalahenewatta alias Dunumadalagahawatta claimed by Abaran and others, Potawagawawatta claimed by Alahaperuma Amarakonge Don Davith and others, Dunumadalagahawattehena claimed by Abaran and others, Kajugahawatta claimed by Jayawardena Ratnayakage Charles Appu, Millagahawatta claimed by Vidane Patiranage Don Carolis, Kajugahawatta claimed by Jayawardena Ratnayakage Charles Appu, Millagahawatta claimed by V. Don Juwanis, Dunumadalagahawattehena claimed by Abaran and others, Talakoratuwa claimed by ditto, Ambagahawattekella claimed by D. Dissanayakage Mittohamy, a road, Ambagahawatta claimed by Wirappulige Pedrisa, Ketakellagahahenekella claimed by the Crown, a road, Kongahawatta claimed by Amarasing Arachchige Don Davith and others, Dangahahenekella claimed by the Crown, Siyambalagahawatta claimed by Warakagodagamage Don Carolis, Ketakelagahawatta claimed by Amarakon Dissanayakage Madris, Hikgahawatta claimed by Amarakon Dissanayakage Don Carolis, Godellewatta claimed by Amarakon Dissanayakage Don Samel, Udahawatta claimed by Dandeni Arachchige Jayasinghe, Ihalaruppealutkella claimed by Gama-achchige Punchihamy; on the west by a garden (private), Ambarellagahawatta claimed by Amarakon Kankanan Patiranage Don Samuel and others, Gonadeniyemukalana declared to be Crown property under the Waste Lands Ordinances, Walawweruppawattapitakoratuwa claimed by Don Hendrick Amarakon Dissanayaka, Dimbirigahawatta claimed by Rajapakse Patiranage Balahamy, Mahawatta claimed by Don Hendrick Amarakoon Dissanayaka, Agalewatta claimed by Alahaperuma Wijesing Ratnayaka Don Davith, a garden (private), Julgahahena alias Hewaralagewatta alias Agalawatta alias Kohombagahahena claimed by Don Samuel and others, Bulugahawatta claimed by Wanniachchi Kankanange Punchihamy, Julgahahena alias Hewaralagewatta alias Agalawatta alias Kohombagahahena claimed by Don Samuel and others, Kirindagederawatta claimed by Udukaragedera Babonhamy, Kirindagederawattapitakoratuwa claimed by Amarakoon Udukawegamage Babunhamy, Ambagahawatta claimed by Gajanayakagama Amarasing Don Andrias, Julgahawatta claimed by Debokkawa Pansala and others, Parewatta claimed by Talawe Indajoti Terunnane, Migahawattekoratuwa claimed by Amarakoon Dissanayakage Don Samuel, Julgahahena alias Hewaralagewatta alias Agalawatta alias Kohombagahahena claimed by Don Samuel and others, Agalewatta claimed by Alahaperuma Wijesin Ratnayaka Don Davith, Mahawatta claimed by Don Hendrick Amarakoon Dissanayaka, Wewagawawatta claimed by Amarakoon Dissanayakage Nikulashamy, Beligahawatta claimed by Amarakoon Dissanayaka Punchi Appuhamy, Dimbirigahawatta claimed by Rajapaksa Patiranage Balahamy, Palugahawatta claimed by Don Hendrick Amarako on Dissanayaka, Gonadeniyamukalana declared to be Crown property under the Waste Lands Ordinances, the village limit

and bounded as follows: on the north by Galmullewelawewa declared to be private property under the Waste Lands Ordinances, a chena declared to be private property under the Waste Lands Ordinances, Peniwelhenekella declared to be Crown property under the Waste Lands Ordinances, Gonadeniyemukalana declared to be Crown property under the Waste Lands Ordinances, Mahanagulissawela declared to be Crown property under the Waste Lands Ordinances, Gonadeniyemukalana declared to be Crown property under the Waste Lands Ordinances, Ketakallegahawatta sold by the Crown, Hamasgahawatta sold by the Crown, Maharuppev atta claimed by the Crown, Pahalawatta sold by the Crown, Wewagawahena claimed by the Crown, Maragahawattekella sold by the Crown, T. P. 204,229, Maragahawatta sold by the Crown, T. P. 204,229, Ketakalagahawatta claimed by the Crown, Thalakoratuwa claimed by the Crown, a footpath, Pattinihamigewatta claimed by the Crown, the boundary of the East Giruwa Pattu; on the east by the village limit of Buweli-ara, the village limit of Manamperigama, the village limit of Inalaguruwala, the village limit of Dunhenara; on the south by the village limit of Wehalagama, the village limit of Marakkalayagama, the village limit of Gamaetigama; on the west by Kemegalegodella, &c., claimed by the Crown, chena declared to be private property under the Waste Lands Ordinances, Galmullewelawewa declared to be private property under the Waste Lands Ordinances.