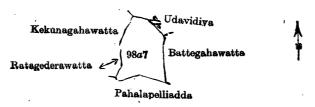

ed by Geegana Kankanan Loku Liyanage Don Lewis.



Surveyor-General's Office, Colombo, April 19, 1911. Scale of 8 Chains to an Inch.

A. H. G. Dawson, for Surveyor-General.

II.—Block survey preliminary plan 20. Field sheet O/15/5-13. Situation: Dampahala village in Morawak korale of Matara District.

Lot. Name of Land. 98a7 ... Medakoratuwa

Extent, A. R. P.

and bounded as follows: on the north by Udavidiya claimed by H. V. Don Andris and others; on the east by Udavidiya claimed by H. V. Don Andris and others and Battegahawatta claimed by Diddeniyage Dingi Appu and others; on the south by Pahalapelliyadda claimed by D. Dingi Appu and others; on the west by Kekunagahawatta claimed by Diddeniyage Dingi Appu and others and Ratagedarawatta claimed by Jalat Patiranage Don Mathes and others.



Surveyor-Generl's Office, Colombo, April 19, 1911. Scale of 8 Chains to an Inch.

A. H. G. Dawson, for Surveyor-General

## Matara Notice No. 4.356.

#### Notice under "The Waste Lands Ordinances of 1897, 1899, 1900, and 1903."

TAKE notice that unless within three months from February 9, 1912, the persons, if any, who claim any interest in the lands hereinafter mentioned or in any one or more of such lands make claim in person or in writing to the said lands or any of them or to some interest therein to the Assistant Government Agent of the Matara District, at the Matara Kachcheri:

Such Assistant Government Agent, in pursuance of the powers vested in him by "The Waste Lands Ordinances of 1897, 1899, 1900, and 1903," will declare by writing under his hand that the said lands or such of