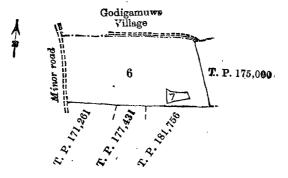

## I.—Preliminary plan 230.

Situation: Raluwa village in West Giruwa pattu of Hambantota District.

| Lot.       |     | Name of Land.              |         | ,•  |    | Ext | ent, A. R. | . P. |
|------------|-----|----------------------------|---------|-----|----|-----|------------|------|
| 1          |     | Diulketiyehena, Siyambalag | ahahena |     | .: |     | 116 2      | 7    |
| 2          | ٠., | Kendeyayewewa              | • •     |     |    | - ` | 2 0        | - 5  |
| · <b>4</b> |     | Hingurewewa                |         |     |    |     | 3 3        | 10   |
| 45         |     | Kalugamagewewa             |         | • • |    | • • | 5 3        | 32   |
|            |     |                            |         |     |    |     |            |      |
| •          |     | •                          |         |     |    |     | 128 1      | 14   |

and bounded as follows: on the north by Karambaweldeniyepahalakella claimed by Don Francisco Arachchige Don Davith, Kalugamagedeniya claimed by Abdul Latiff and others, Karandagahamulana claimed by Don Francisco Arachchige Don Davith, Kongattekumbura claimed by Francis Dissanayaka, Bogahakumbura claimed by ditto, Bogahakumbura and Hunnadeniya claimed by ditto, Bogahakumbura claimed by ditto, Mahawattakumbura claimed by ditto, Mawatakumbura claimed by ditto, Mahawattakumbura claimed by ditto, Mawatakumbura claimed by d Bogahakumbura claimed by ditto, Heridenakumbura claimed by ditto, Kirindennakumbura claimed by ditto, Walapaspela claimed by ditto, Galpolahena declared to be Crown property under the Waste Lands Ordinances, Pallewagura claimed by Francis Dissanayaka, Beliatteliyadda claimed by Don Francisco Arachchige Don Davith and others, Potawa claimed by ditto; on the east by the village limit of Budiyagama; on the south by Komelangakella claimed by Don Francisco Arachchige Don Davith, Walairikonda claimed by ditto, Godairikonda claimed by ditto, Hinguredeniyaihalakella claimed by Madana Achchige Heenhamy, the village limit of Keppittiyawa, the village limit of Ittedemaliya; on the west by the village limit of Galahitiya.