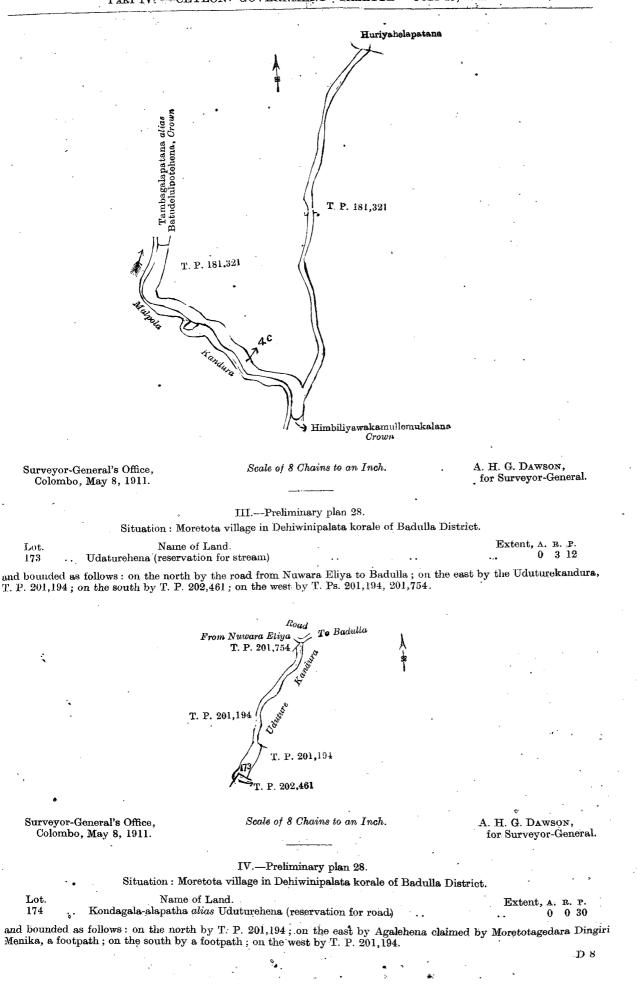

ey preliminary plan 62. Field sheet M/12/34-42.

Situation : Udupellegama village in Dambawinipalata korale of Udukinda division in Badulla District.

Lot. . Name of Land. 18 . . Karagahakandurehena

Extent, A. R. P. 0 1 20

and bounded as follows : on the north by Pelagodawatta claimed by Abdul ; on the east by the village limit of Mirahawatta village ; on the south by the village limit of Welikada village ; and on the west by the village limit of Kotakitula village.

Badulla Kachcheri, March 11, 1912.

C. R. CUMBERLAND, Government Agent.





Ordinances ; on the east by T. P. 181,321 ; on the south by Himbiliyawakamullemukalana declared to be Crown property under the Waste Lands Ordinances ; on the west by the Malpolakandura.

PART IV. - CEYLON. GOVERNMENT GAZETTE - JULY 19, 1912 . 715





and bounded as follows: on the north by Dibbeddemukalana declared to be Crown property under the Waste Lands Ordinances; on the east by T. P. 199,761; on the south by Durayaulpotekumbura claimed by Kirindegedara Kiribaddana Appuhamy and others; on the west by the Dibbeddekandura.



Durayaulpotekumbura

Surveyor-General's Office, Colombo, May 8, 1911. Scale of 8 Chains to an Inch.

A. H. G. DAWSON, for Surveyor-General.

## VI.—Preliminary plan 28.

Situation": Moretota village in Dehiwinipalata korale of Badulla District.

| Lot. |    | Name of Land.                                         |     |       | Ex  | tent, A. R. P.                     |
|------|----|-------------------------------------------------------|-----|-------|-----|------------------------------------|
| 172  |