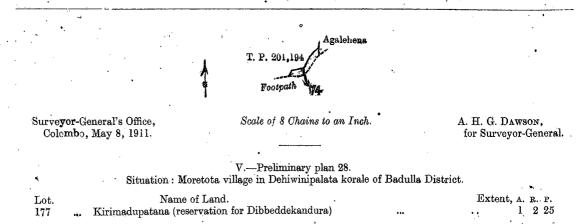

preliminary plan 62. Field sheet M/12/34-42.

Situation : Udupellegama village in Dambawinipalata korale of Udukinda division in Badulla District.

Lot. . Name of Land. 18 . . Karagahakandurehena

Extent, A. R. P. 0 1 20

and bounded as follows : on the north by Pelagodawatta claimed by Abdul ; on the east by the village limit of Mirahawatta village ; on the south by the village limit of Welikada village ; and on the west by the village limit of Kotakitula village.

Badulla Kachcheri, March 11, 1912.

C. R. CUMBERLAND, Government Agent.





Ordinances ; on the east by T. P. 181,321 ; on the south by Himbiliyawakamullemukalana declared to be Crown property under the Waste Lands Ordinances ; on the west by the Malpolakandura.

PART IV. - CEYLON. GOVERNMENT GAZETTE - JULY 19, 1912 . 715





and bounded as follows: on the north by Dibbeddemukalana declared to be Crown property under the Waste Lands Ordinances; on the east by T. P. 199,761; on the south by Durayaulpotekumbura claimed by Kirindegedara Kiribaddana Appuhamy and others; on the west by the Dibbeddekandura.



Durayaulpotekumbura

Surveyor-General's Office, Colombo, May 8, 1911. Scale of 8 Chains to an Inch.

A. H. G. DAWSON, for Surveyor-General.

## VI.—Preliminary plan 28.

Situation": Moretota village in Dehiwinipalata korale of Badulla District.

| Lot. |    | Name of Land.                                         |     |       | Ex  | tent, A. R. P.                     |
|------|----|-------------------------------------------------------|-----|-------|-----|------------------------------------|
| 172  |    |