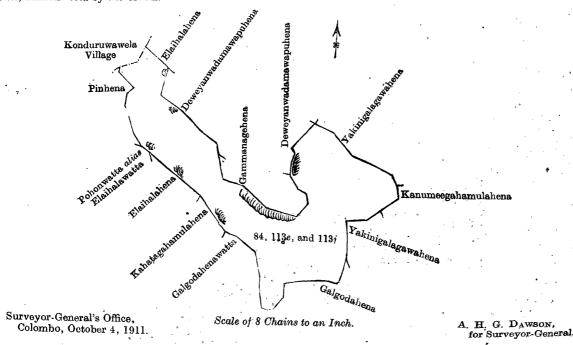

| · • ·          | ••                                      | '                                         | 4 3 36 | 0 |  |

3 11 17

and bounded as follows : on the north by the village limit of Konduruwawala, Elaihalahena sold by the Crown, Dewiyanwadamawapuhena sold by the Crown, Gammanagehena sold by the Crown, Dewiyanwadamawapuhena sold by the Crown, Yakinigalagawahena sold by the Crown ; on the east by Kanumeegahamulahena sold by the Crown, Yakinigalagawahena sold by the Crown; on the south by Galgodahena sold by the Crown; on the west by Galgodahenawatta sold by the Crown, Kahatagahamulahena sold by the Crown, Elaihalahena sold by the Crown, Pohonwatta *alias* Elaihalawatta sold by the Crown, Pinhena sold by the Crown.



ÍII.-Preliminary plan 386.

. .

....

Situation : Meddepola village in Meda Pattu Korale East of Kurunegala District. Name of Land.

Korasegodellakele and Elahenagodellakele

Extent, A. R. P. 112 2 4

and bounded as follows : on the north by the village limit of Hamangala; on the east by T. P. 184,788, Kohilawalawatta alias Pinwatta; on the south by Erimagawahena sold by the Crown, Gonnagahamulawattahena sold by the Crown. Gonnagahamulawatta sold by the Crown, Peelalangahena sold by the Crown, Kahatagahamulawatta sold by the Crown. Bukmeegahamulawatta sold by the Crown, Bukmeegahamulawattahena sold by the Crown, Bukmeegahamulawatta sold by the Crown ; on the west by Yakinigalagawahena sold by the Crown, Kosgahamulahena sold by the Crown, Kabiriyagala-gawahena sold by the Crown, Kosgaham