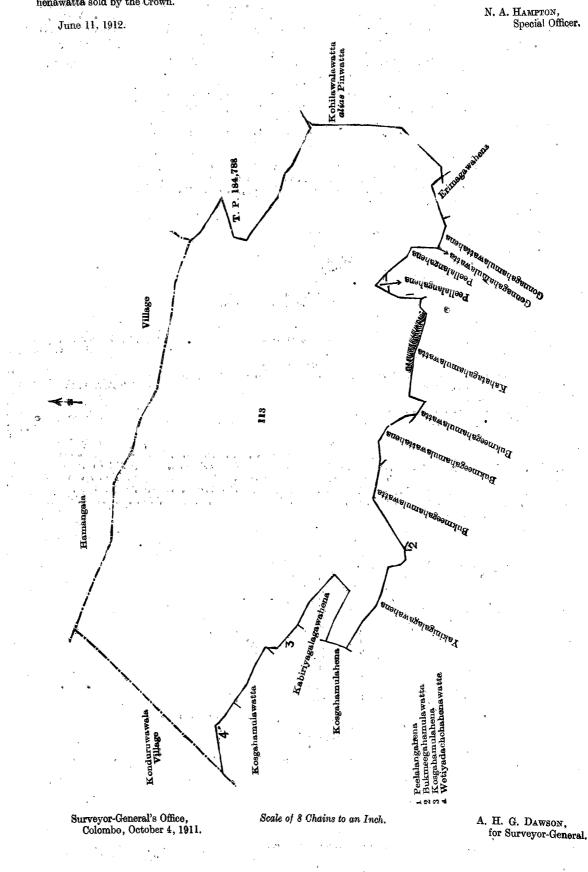

Korasegodellakele and Elahenagodellakele

Extent, A. R. P. 112 2 4

and bounded as follows : on the north by the village limit of Hamangala; on the east by T. P. 184,788, Kohilawalawatta alias Pinwatta; on the south by Erimagawahena sold by the Crown, Gonnagahamulawattahena sold by the Crown. Gonnagahamulawatta sold by the Crown, Peelalangahena sold by the Crown, Kahatagahamulawatta sold by the Crown. Bukmeegahamulawatta sold by the Crown, Bukmeegahamulawattahena sold by the Crown, Bukmeegahamulawatta sold by the Crown ; on the west by Yakinigalagawahena sold by the Crown, Kosgahamulahena sold by the Crown, Kabiriyagala-gawahena sold by the Crown, Kosgahamulahena sold by the Crown, Kosgahamulawatta sold by the Crown, Wetiyadachcha-henawatta sold by the Crown. henawatta sold by the Crown.



Lot.

113

# Order under Section 4, Sub-section (1), of "The Waste Lands Ordinances of 1897, 1899, 1900, and 1908," admitting Land to be Private Property.

In the matter of the land commonly called or known as Nalangolla and Wadagollawatuyaya, situate in the village of Udupellegama, in the Dambawinipalata korale of the Udukinda division, in the Province of Uva, and of "The Waste Lands Ordinances of 1897, 1899, 1900, and 1903."

WHEREAS in pursuance of section 1 of the said Ordinances it was duly notified on September 1, 1911, that if no claim to the land commonly called or known as Nalangolla and Wadagollawatuyaya, situate in the village of Udupellegama, in the Dambawinipalata korale of the Udukinda division, in the Province of Uva, containing in extent 2 perches, and shown as lot 15*a*