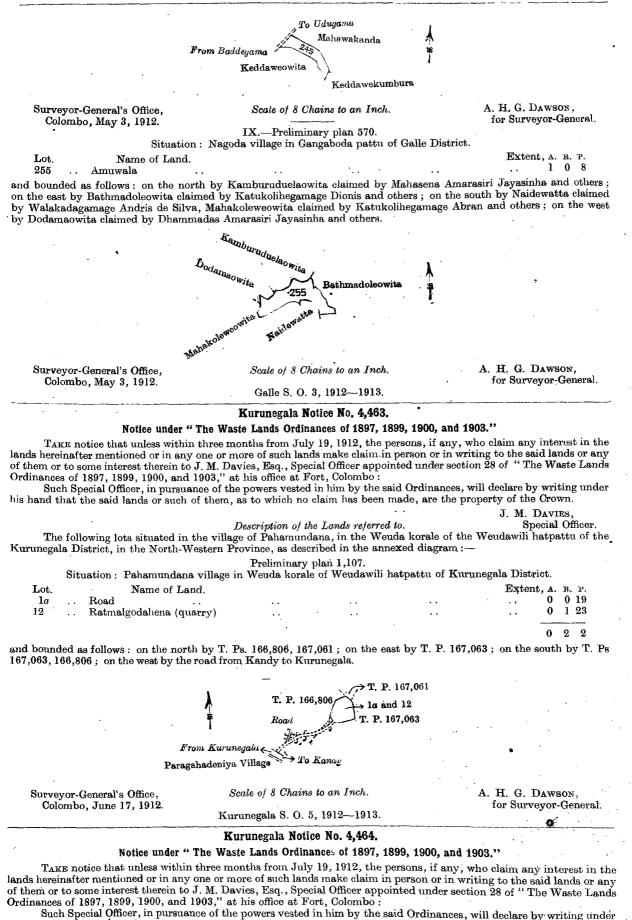

claimed by Kurupanagamage Adrian and others, Bombigahawatteowita claimed by ditto, the Anda-dola; on the south by the village limit of Udalamatta; on the west by T. Ps. 219,371, 219,370, Dawatagahawilakumburekebella claimed by Kurupanagamage Adrian, T. P. 221,674.



VIII.—Preliminary plan 570.

Situation : Nagoda village in Gangaboda pattu of Galle District.

Lot.Name of Land.Extent, A. R. P.245...Keddawewala...0130

and bounded as follows: on the north by Mahawekanda claimed by Jinadasa Amarasiri Jayasinha and others; east by Mahawekanda claimed by Jinadasa Amarasiri Jayasinha and others, Keddawekumbura claimed by Dahamma Dasa Amarasiri Jayasinha; on the south by Keddaweowita claimed by Dahamma Dasa Amarasiri Jayasinha and others; on the west by the read from Baddegama to Udugama.

694



his hand that the said lands or such of them, as to which no claim has been made, are the property of the Crown.

J. M. DAVIES, Special Officer.

## Description of the Lands referred to.

The following lots situated in the village of Kalugalla, in the Mahagalboda Egoda korale of the Hiriyala hatpattu of the Kurunegala District, in the North-Western Province, as described in the annexed diagram :--

| Prei | iminary | man | 1 001 | 2 |
|------|---------|-----|-------|---|
|      |         |     |       |   |

Situation : Kalugalla village in Mahagalboda Egoda korale of Hiriyala hatpattu of Kurunegala District.

|              |                 | Commentation and a state and a second solution of the state of the second solution of the s |                          |        |          |    |