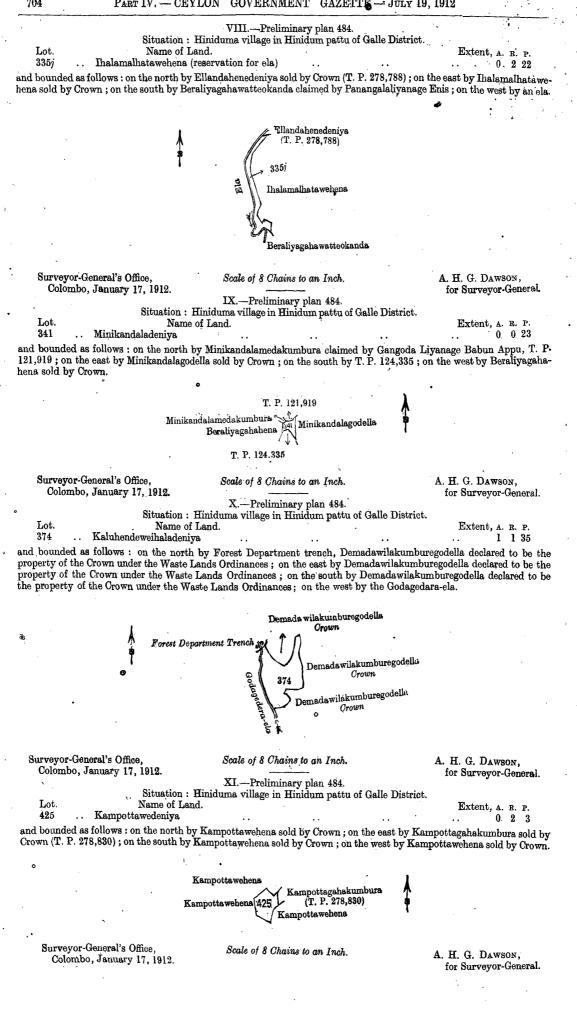

yor-General's Office, Colombo, January 17, 1912.

A. H. G. DAWSON, for Surveyor-General.



and bounded as follows: on the north by the Godagedera-ela; on the east by the Godagedera-ela, Dikowita claimed by Hiniduma Liyanage Odiris and others, Kaluhendeweokanda sold by Crown, Kaluhendewekumbura claimed by Don Endoris Wijewardena; on the south by the Godagedera-ela, Demadawilagodella declared to be the property of the Crown under the Waste Lands Ordinances; on the east by Demadawilagodella sold by Crown, Maduruduwegodella sold by Crown, Maduruduwepunchigodella sold by Crown, Maduruduwegodella sold by Crown, Maduruduwegodella claimed by Adiranmulle Hewage Richard.



Surveyor-General's Office, Colombo, January 17, 1912.

Scale of 8 Chains to an Inch.

A. H. G. DAWSON, for Surveyor-General,



| •                   | PART IV - CEYLON GOVERNMENT GAZETTE - JULY 19,