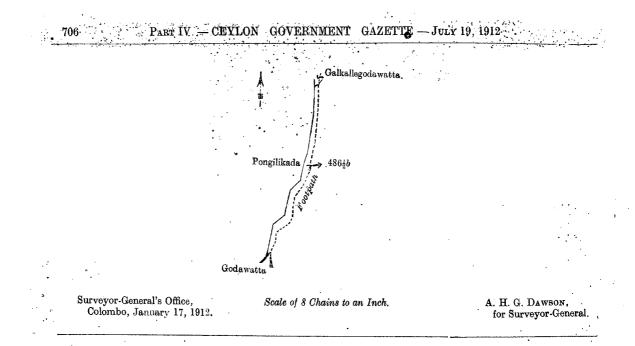

| opecial Onless.                           |



#### Hambantota S. O. No. 764.

Order under Section 4, Sub-section (1), of "The Waste Lands Ordinances of 1897, 1899, 1900, and 1903," declaring Lands to be Crown Property.

In the matter of the lands commonly called or known as Ittagodella (reservation for path), Jatungehena, &c., situate in the village of Weladegoda, in the West Giruwa pattu of the Hambantota District, in the Southern Province, and of "The Waste Lands Ordinances of 1897, 1899, 1900, and 1903."

WHEREAS in pursuance of section 1 of the said Ordinances it was duly declared and notified on October 18, 1907, that if no claim to the said lands commonly called or known as Ittagodella (reservation for path), Jatungehena, &c., situate in the village of Weladegoda, in the West Giruwa pattu of the Hambantota District, in the Sou