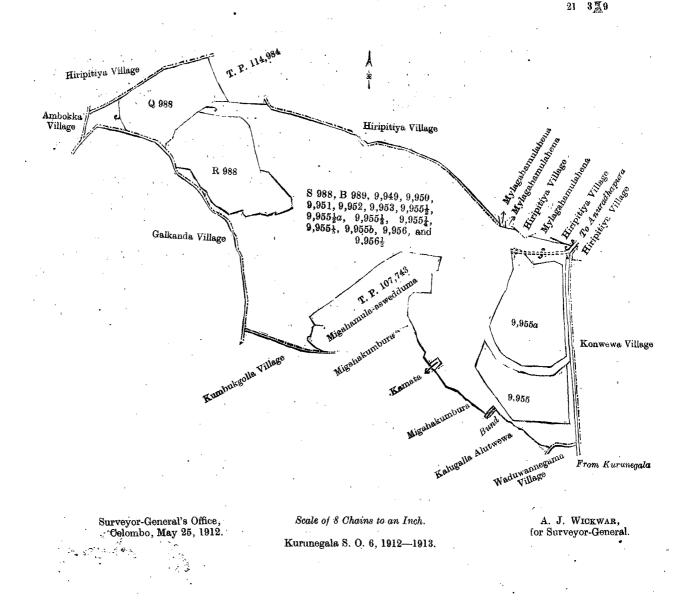

#### Description of the Lands referred to.

The following lots situated in the village of Kariyamaditta, in the Giruwa Pattu East of the Hambantota District, in the Southern Province, as described in the annexed diagrams :--

# I.-Preliminary plan 403.

Situation : Kariyamaditta village in Giruwa Pattu East of Hambantota District.

Name of Land. Lot. Extent, A. R. P. 6 Sudampegewela  $1 \ 1 \ 24$ . . and bounded as follows : on the north by Radawela-aragawahena claimed by the Crown ; on the east by a water-course, Bogahahena claimed by the Crown; on the south by Bogahahena claimed by the Crown; on the west by a bund, Rada. wela-aragawahena claimed by the Crown.