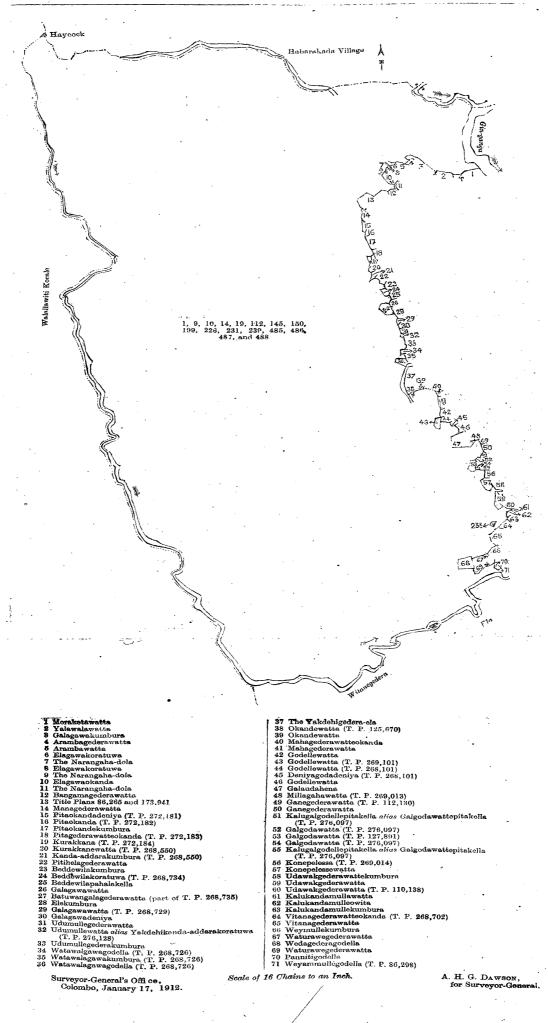

#### Description of the Lands referred to.

The following lots situated in the village of Kariyamaditta, in the Giruwa Pattu East of the Hambantota District, in the Southern Province, as described in the annexed diagrams :--