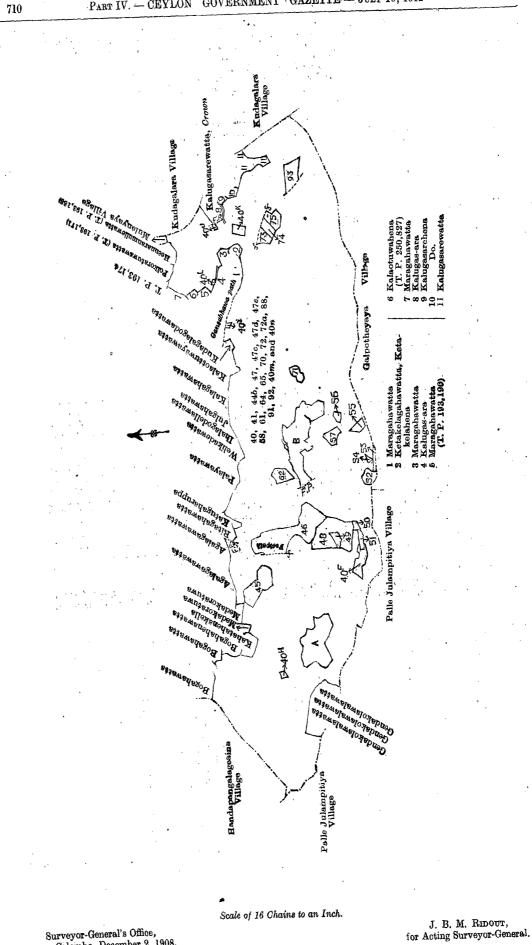

| 0        | 0        | 33        | 93        |     | Serugehewatta                        | 1    |     | 0 18     |               |
| 40j                  | ۰.  | Kalaotuwawehena                | • •    | 0        | 0        | <b>20</b> |           |     |                                      | 1    |     | 2. (     | <del>ار</del> |
| 40k                  |     | Ketakelehena                   |        | 0        | <b>2</b> | 0         |           | ٢.  |                                      |      |     | <u> </u> | 7             |
| 401                  | • • | Maragahawatta                  | ••     | - 0      | 0        | 21        |           |     | •                                    | 33   | •   | 3 4      | 4             |

January 23, 1912.

Special Officer.

H. O. Fox.



Surveyor-General's Office, Colombo, December 2, 1908.

#### Kurunegala S. O. No. 465.

#### Order under Section 4, Sub-section (1), of "The Waste Lands Ordinances of 1897, 1899, 1900, and 1903," declaring Lands to be Crown Property.

In the matter of the lands commonly called or known as Gansabhawa road, Minipitiya (cemetery), &c., situate in the village of Meddepola, in the Meda Pattu Korale East of the Katugampola hatpattu of the Kurunegala District, in the North-Western Province, and of "The Waste Lands Ordinances of 1897, 1899, 1900, and 1903.

THE notice required by section 1 of the said Ordinances having been duly published in manner prescribed by that section in respect of the above-named lands (vide Notice No. 4,306), and a claim having been duly published by the said lands by Da