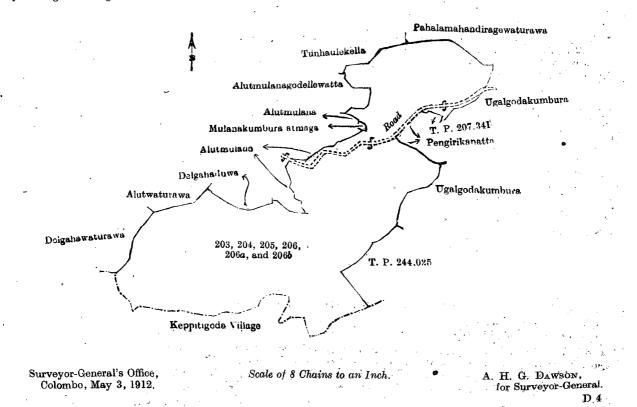

as follows : on the north by Tunhaulekella claimed by Munidasa Amarasiri Jayasinha, Pahalamohandiragewaturawa claimed by Dahamma Dasa Amarasiri Jayasinha; on the east by Ugalgodakumbura claimed by Dahamma Dasa Amarasiri Jayasinha and others, T. P.º 207,341, Pengirikanatta claimed by Hewamanage Cornelis, Ugalgodakumbura claimed by Dahamma Dasa Amarasiri Jayasinha and others, T. P. 244,025; on the south by the village limit of Keppitigoda; on the west by Delgahawaturawa claimed by Munidasa Amarasiri Jayasinha, Alutwaturawa claimed by Mahasena Amarasiri Jayasinha, Delgahaduwa claimed by Amugoda Kankanange Johanis, Alutmulana claimed by Munidasa Amarasiri Jayasinha, Mulankumbura-atmaga claimed by ditto, Alutmulana claimed by ditto, Alutmulanagodellewatta claimed by Narangoda Lokuge Carlina.



|       | Situatio             | n: Nago | VI.—Prelimina<br>da village in Gan | ry plan 570.<br>gaboda pattu of | Galle District | j. |      |       |    |    |
|-------|----------------------|---------|------------------------------------|---------------------------------|----------------|----|------|-------|----|----|
| Lot.  | Name of La           | ind.    |                                    |                                 | •              | E  | xten | t, A. | R. | Р. |
| 165   | <br>Pawaragodella    | ••      |                                    |                                 | • • •          |    |      | 0     | 1  | 6  |
| . 167 | <br>Andadolamukalana |         | • •                                | • •                             | • •            | •  |      | 10    | 2