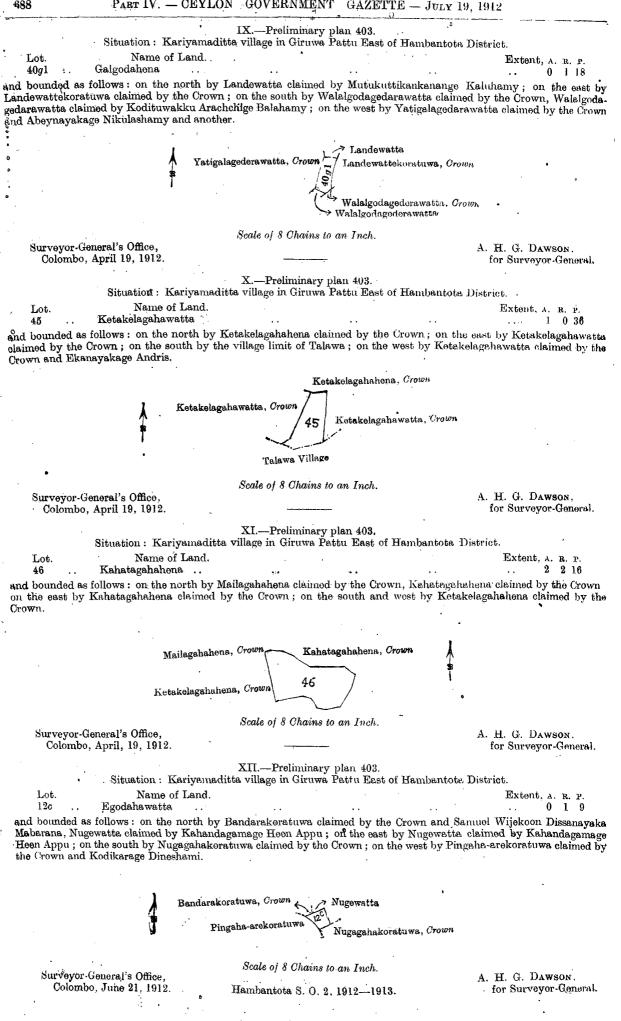

|

----

1

, °

and bounded as follows: on the north by Alutwatta claimed by the Crown and Ratnayaka Kankanange Santakahamy, Alutwattehena claimed by Ratnayaka Kankanange Santakahamy, Heenahugahawatta claimed by Abeywarna Arachchige Sodihamy, Heenahugahawatta claimed by the Crown, and Abeywarna Arachchige Sodihamy; on the east by Kapugahawadiyagedarawatta claimed by the Crown and Kahagalagamage Juwanis; on the south by Wattagawawewa claimed by the Crown, Wedagewela claimed by Abeywarna Arachchige Juwanis, a tank bund claimed by the Crown, Wedagewewa claimed by the Crown; on the west by Karagahagodellagawahena claimed by the Crown.



PART IV. - CEYLON GOVERNMENT GAZETTE - JULY 19, 1912



#### Galle Notice No. 4,462.

#### Notice under "The Waste Lands Ordinances of 1897, 1899, 1900, and 1903."

TAKE notice that unless within three months from July 19, 1912, the persons, if any, who chain any interest in the lands hereinafter mentioned or in any one or more of such lands make claim in persons in writing to the said lands or any of them or to some interest therein to H. C. Toller, Esq., Special Officer appointed under section 28 of "The Waste Lands Ordinances of 1897, 1899, 1900, and 1903," at his office at Fort, Colombo :

Such Special Officer, in pursuance of the powers vested in him by the said Ordinances, will declare by writing under his hand that the said lands or such of them, as to which no claim has been made, are the property of the Crown

• ÷

1

| •