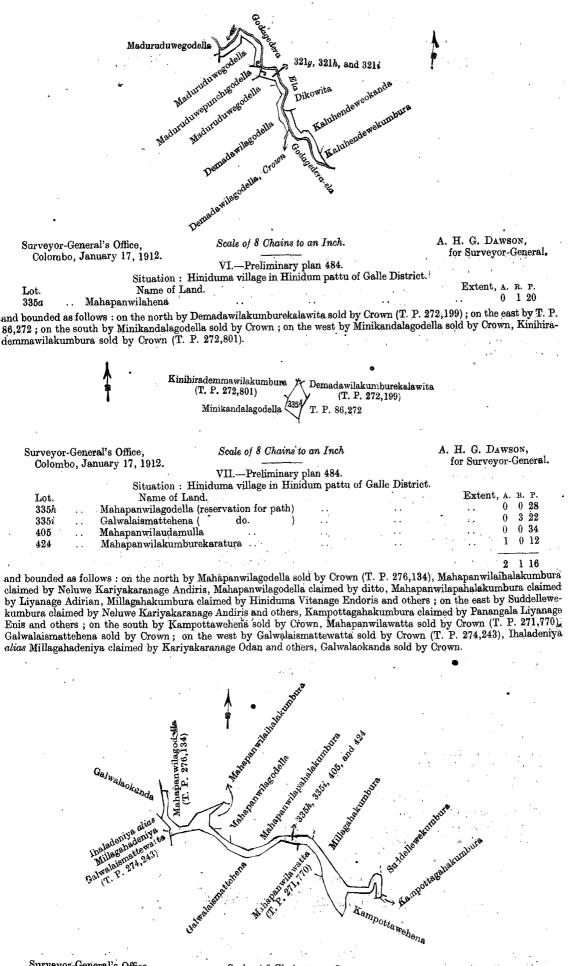

|     |                       |    |      | 5      | ł       | 6 .      |  |

700



Surveyor-General's Office, Colombo, January 17, 1912.

A. H. G. DAWSON, for Surveyor-General.



and bounded as follows: on the north by the Godagedera-ela; on the east by the Godagedera-ela, Dikowita claimed by Hiniduma Liyanage Odiris and others, Kaluhendeweokanda sold by Crown, Kaluhendewekumbura claimed by Don Endoris Wijewardena; on the south by the Godagedera-ela, Demadawilagodella declared to be the property of the Crown under the Waste Lands Ordinances; on the east by Demadawilagodella sold by Crown, Maduruduwegodella sold by Crown, Maduruduwepunchigodella sold by Crown, Maduruduwegodella sold by Crown, Maduruduwegodella claimed by Adiranmulle Hewage Richard.



Surveyor-General's Office, Colombo, January 17, 1912.

Scale of 8 Chains to an Inch.

A. H. G. DAWSON, for Surveyor-General,



| •                   | PART IV - CEYLON GOVERNMENT GAZETTE - JULY 19,