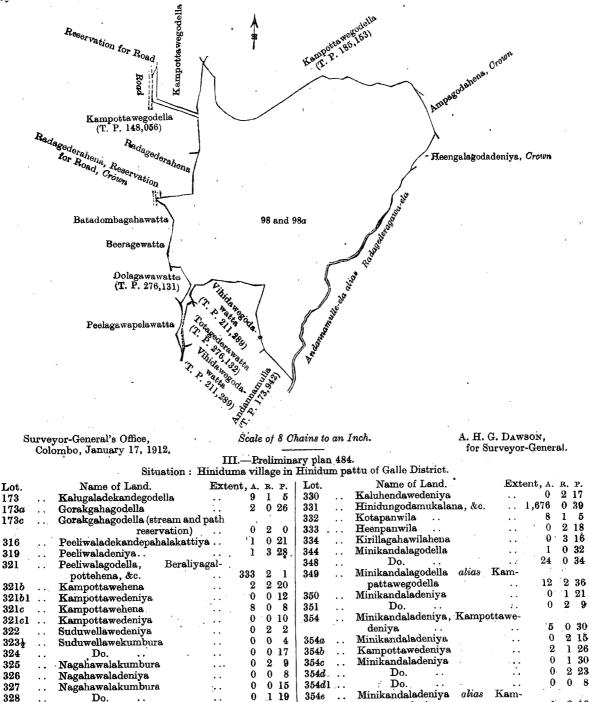

#### Description of the Lands referred to.

The following lots situated in the village of Kariyamaditta, in the Giruwa Pattu East of the Hambantota District, in the Southern Province, as described in the annexed diagrams :--