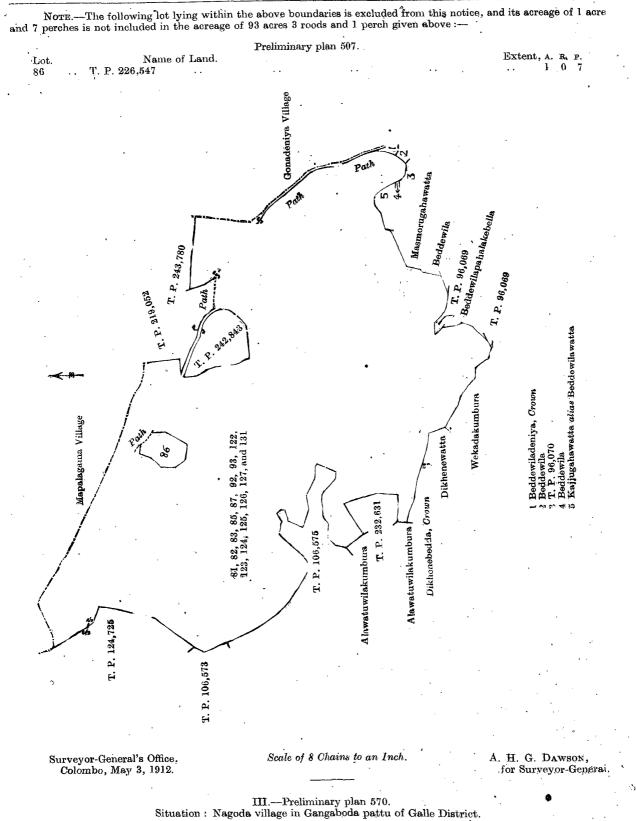

path, T. P. 243,780; on the east by the village limit of Gonadeniya, a path, Beddewiladeniya claimed by the Crown, Beddewila claimed by Udugama Mahagamage Adrian; on the south by T. P. 96,070, Beddewila claimed by Udugama Mahagamage Adrian, Kajiugaha-watta alias Beddewilawatta claimed by ditto, Masmorugahawatta claimed by ditto, Beddewila claimed by Halwitikan-kanange Janis, T. P. 96,069, Beddewilapahalakebella claimed by Halwitikankanange Janis, T. P. 96,069, Wekadakumbuua olaimed by Hewavitanage Andris de Silva and others, Dikhenewatta claimed by Walakadagamage Juwanis, Dikhenebedda claimed by the Crown; on the west by Alawatuwilakumbura claimed by Warugodage Bastian, T. P. 232,631, Alawatu-wilakunbura claimed by Warugodage Bastian, T. Ps. 106,575, 106,573, 124,725.

D 2

 $(\cdot)$ 





|      | 888                                   |         | 8 · 1 |                        | - '              |
|------|---------------------------------------|---------|-------|------------------------|------------------|
| Lot. | Name of Land. Extent, A. R            | b. P. } | Lot.  | Name of Land.          | Extent, A. R. P. |
| 99   | <br>Beddewiladeniya 0 0               | ) 12 [  | 114   | Wekadakumburedeniya    | . 0 1 16         |
| 101  | <br>Do 0 0                            | 30      | 115   | Wekadadeniya           | . 0 0 8          |
| 104  | <br>Wekadakumbura-atmaga 0 (          | 25      | 116   | Do.                    | . 0 0 16         |
| 105  | <br>Pimburewilakanda, Wekada, Megoda- | 1       | 117   | Wekadaegodakanda       |                  |
|      | kanda, Puhuh