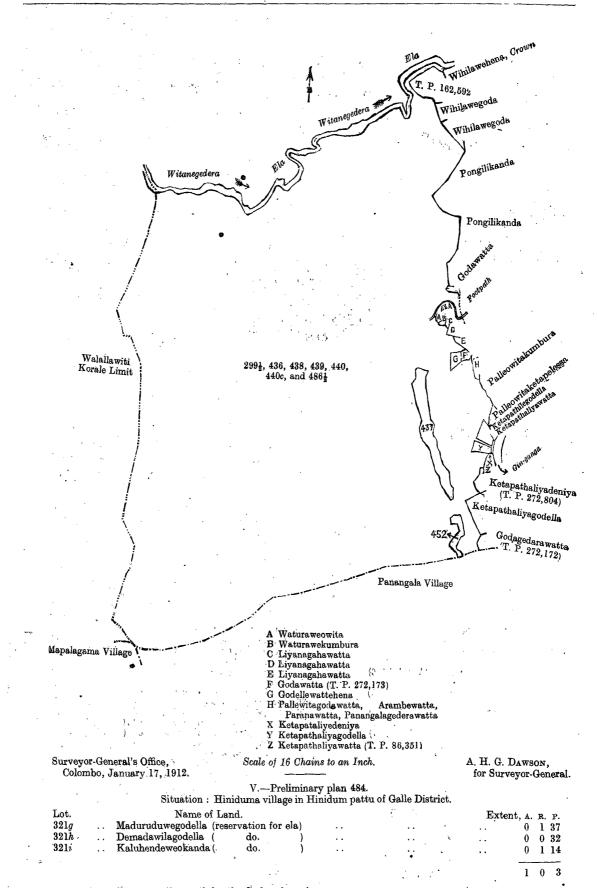

# I.-Preliminary plan 403.

Situation : Kariyamaditta village in Giruwa Pattu East of Hambantota District.

Name of Land. Lot. Extent, A. R. P. 6 Sudampegewela  $1 \ 1 \ 24$ . . and bounded as follows : on the north by Radawela-aragawahena claimed by the Crown ; on the east by a water-course, Bogahahena claimed by the Crown; on the south by Bogahahena claimed by the Crown; on the west by a bund, Rada. wela-aragawahena claimed by the Crown.