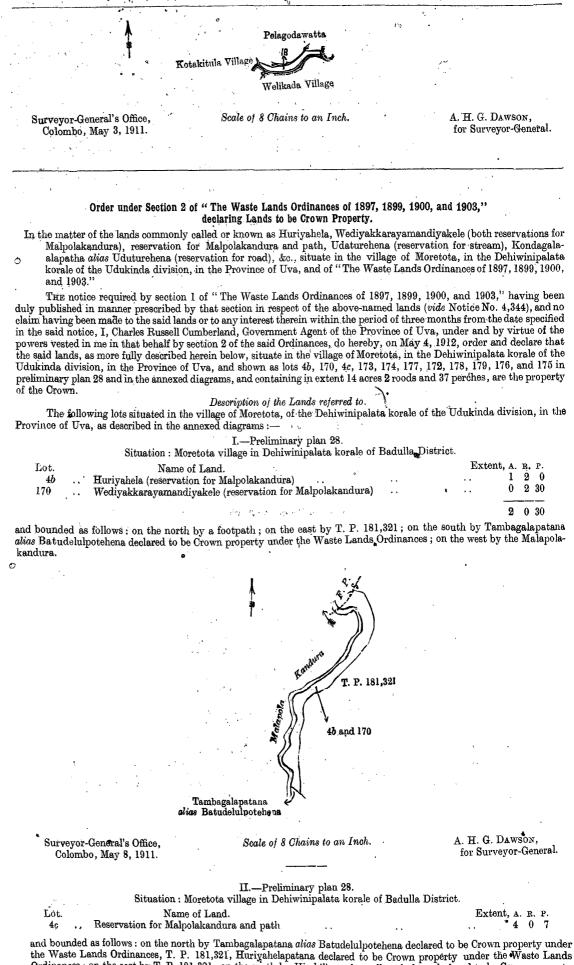

wn.

#### Description of the Land referred to.

The following lot situated in the village of Udupellegama, in the Dambawinipalata korale of the Udukinda division, in the Province of Uva, as described in the annexed certified diagram :---

# Block survey preliminary plan 62. Field sheet M/12/34-42.

Situation : Udupellegama village in Dambawinipalata korale of Udukinda division in Badulla District.

Lot. . Name of Land. 18 . . Karagahakandurehena

Extent, A. R. P. 0 1 20

and bounded as follows : on the north by Pelagodawatta claimed by Abdul ; on the east by the village limit of Mirahawatta village ; on the south by the village limit of Welikada village ; and on the west by the village limit of Kotakitula village.

Badulla Kachcheri, March 11, 1912.

C. R. CUMBERLAND, Government Agent.





Ordinances ; on the east by T. P. 181,321 ; on the south by Himbiliyawakamullemukalana declared to be Crown property under the Waste Lands Ordinances ; on the west by the Malpolakandura.

PART IV. - CEYLON. GOVERNMENT GAZETTE - JULY 19, 1912 . 715





and bounded as follows: on the north by Dibbeddemukalana declared to be Crown property under the Waste Lands Ordinances; on the east by T. P. 199,761; on the south by Durayaulpotekumbura claimed by Kirindegedara Kiribaddana Appuhamy and others; on the west by the Dibbeddekandura.



Durayaulpotekumbura

Surveyor-General's Office, Colombo, May 8, 1911. Scale of 8 Chains to an Inch.

A. H. G. DAWSON, for Surveyor-General.

## VI.—Preliminary plan 28.

Situation": Moretota village in Dehiwinipalata korale of Badulla District.

| Lot. |    | N