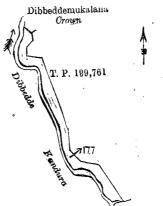

# I.-Preliminary plan 403.

Situation : Kariyamaditta village in Giruwa Pattu East of Hambantota District.

Name of Land. Lot. Extent, A. R. P. 6 Sudampegewela  $1 \ 1 \ 24$ . . and bounded as follows : on the north by Radawela-aragawahena claimed by the Crown ; on the east by a water-course, Bogahahena claimed by the Crown; on the south by Bogahahena claimed by the Crown; on the west by a bund, Rada. wela-aragawahena claimed by the Crown.