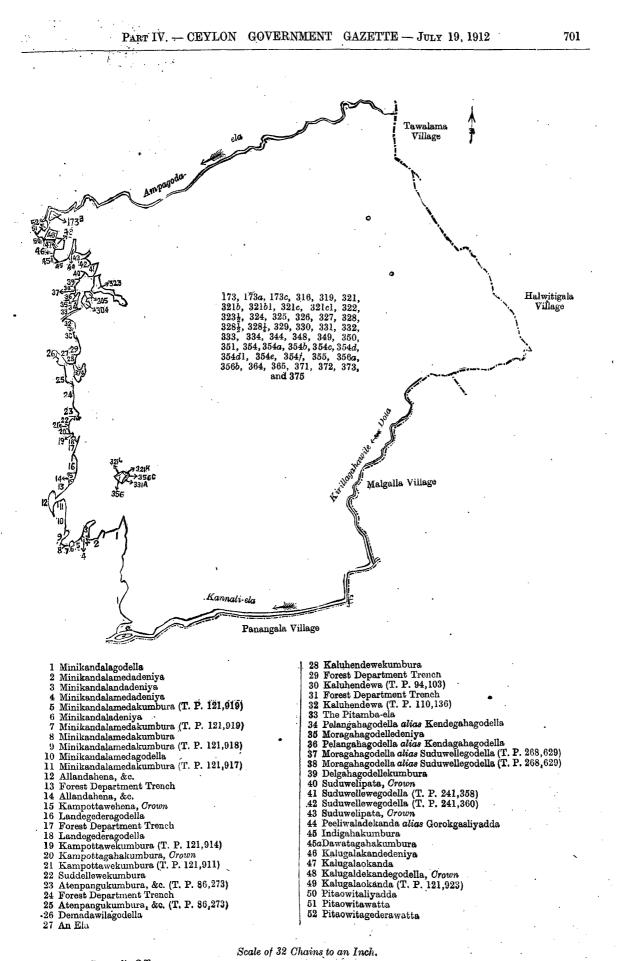

#### Description of the Lands referred to.

The following lots situated in the village of Kariyamaditta, in the Giruwa Pattu East of the Hambantota District, in the Southern Province, as described in the annexed diagrams :--