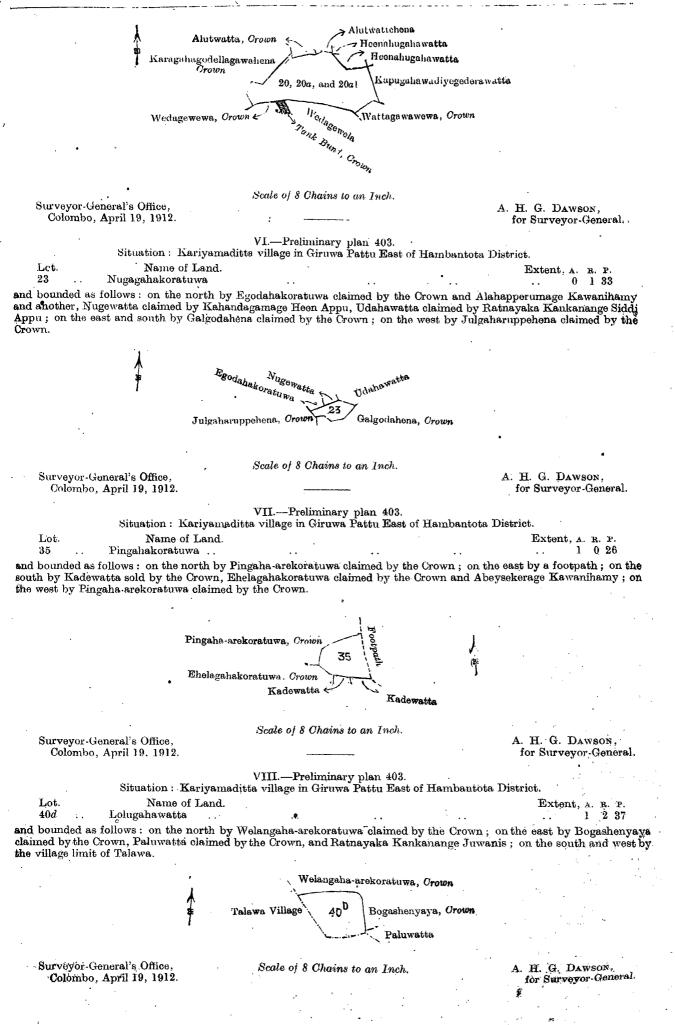

|

----

1

, °

and bounded as follows: on the north by Alutwatta claimed by the Crown and Ratnayaka Kankanange Santakahamy, Alutwattehena claimed by Ratnayaka Kankanange Santakahamy, Heenahugahawatta claimed by Abeywarna Arachchige Sodihamy, Heenahugahawatta claimed by the Crown, and Abeywarna Arachchige Sodihamy; on the east by Kapugahawadiyagedarawatta claimed by the Crown and Kahagalagamage Juwanis; on the south by Wattagawawewa claimed by the Crown, Wedagewela claimed by Abeywarna Arachchige Juwanis, a tank bund claimed by the Crown, Wedagewewa claimed by the Crown; on the west by Karagahagodellagawahena claimed by the Crown.



PART IV. - CEYLON GOVERNMENT GAZETTE - JULY 19, 1912



#### Galle Notice No. 4,462.

#### Notice under "The Waste Lands Ordinances of 1897, 1899, 1900, and 1903."

TAKE notice that unless within three months from July 19, 1912, the persons, if any, who chain any interest in the lands hereinafter mentioned or in any one or more of such lands make claim in persons in writing to the said lands or any of them or to some interest therein to H. C. Toller, Esq., Special Officer appointed under section 28 of "The Waste Lands Ordinances of 1897, 1899, 1900, and 1903," at his office at Fort, Colombo :

Such Special Officer, in pursuance of the powers vested in him by the said Ordinances, will declare by writing under his hand that the said lands or such of them, as to which no claim has been made