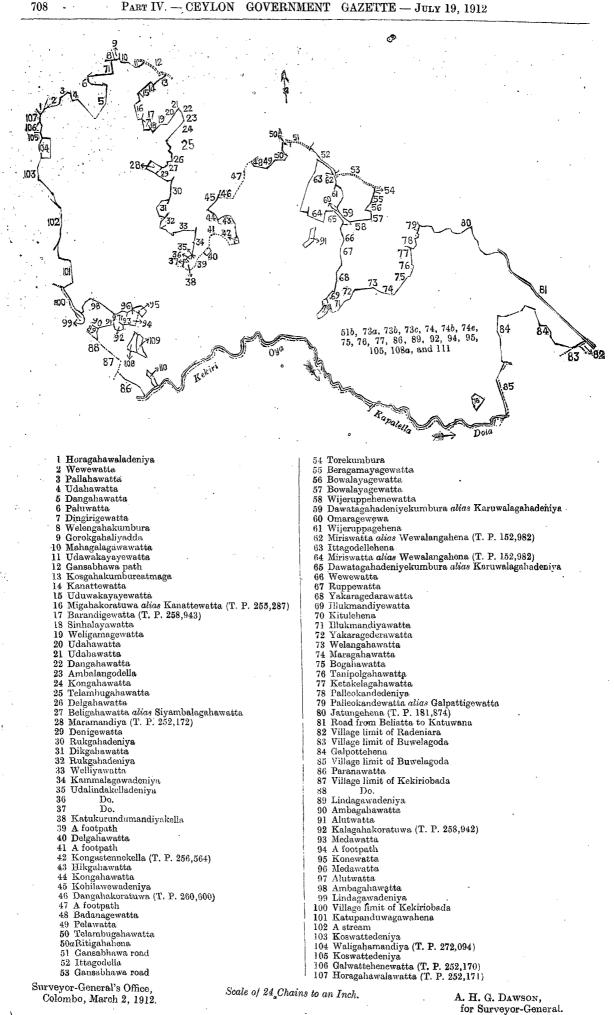

# I.-Preliminary plan 403.

Situation : Kariyamaditta village in Giruwa Pattu East of Hambantota District.

Name of Land. Lot. Extent, A. R. P. 6 Sudampegewela  $1 \ 1 \ 24$ . . and bounded as follows : on the north by Radawela-aragawahena claimed by the Crown ; on the east by a water-course, Bogahahena claimed by the Crown; on the south by Bogahahena claimed by the Crown; on the west by a bund, Rada. wela-aragawahena claimed by the Crown.