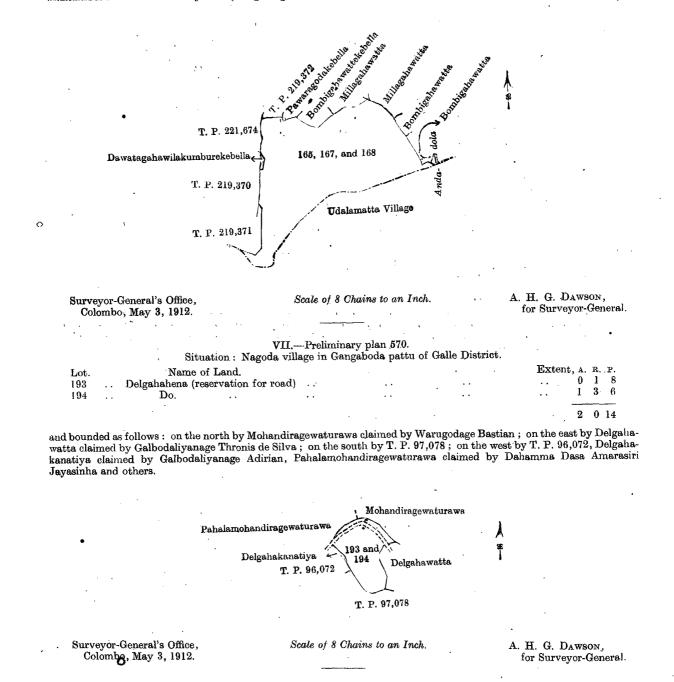

| ••                                 | • •                             |                | •  | •    | 0     | 1  | 33 |
|       |                      |         |                                    |                                 |                |    | ÷    | 11    | 1  | 35 |

and bounded as follows: on the north by T. P. 219,372, Pawaragodakebella claimed by Kurupanagamage Cornelis, Bombigahawattekebella claimed by Kurupanagamage Obiyas, Millagahawatta claimed by Galbodaliyanage Matheshamy; on the east by Bombigahawatta claimed by Kurupanagamage Adrian and others, Bombigahawatteowita claimed by ditto, the Anda-dola; on the south by the village limit of Udalamatta; on the west by T. Ps. 219,371, 219,370, Dawatagahawilakumburekebella claimed by Kurupanagamage Adrian, T. P. 221,674.



VIII.—Preliminary plan 570.

Situation : Nagoda village in Gangaboda pattu of Galle District.

Lot.Name of Land.Extent, A. R. P.245...Keddawewala...0130

and bounded as follows: on the north by Mahawekanda claimed by Jinadasa Amarasiri Jayasinha and others; east by Mahawekanda claimed by Jinadasa Amarasiri Jayasinha and others, Keddawekumbura claimed by Dahamma Dasa Amarasiri Jayasinha; on the south by Keddaweowita claimed by Dahamma Dasa Amarasiri Jayasinha and others; on the west by the read from Baddegama to Udugama.

694



his hand that the said lands or such of them, as to which no claim has been made, are the property of the Crown.

J. M. DAVIES, Special Officer.

## Description of the Lands referred to.

The following lots situated in the village of Kalugalla, in the Mahagalboda