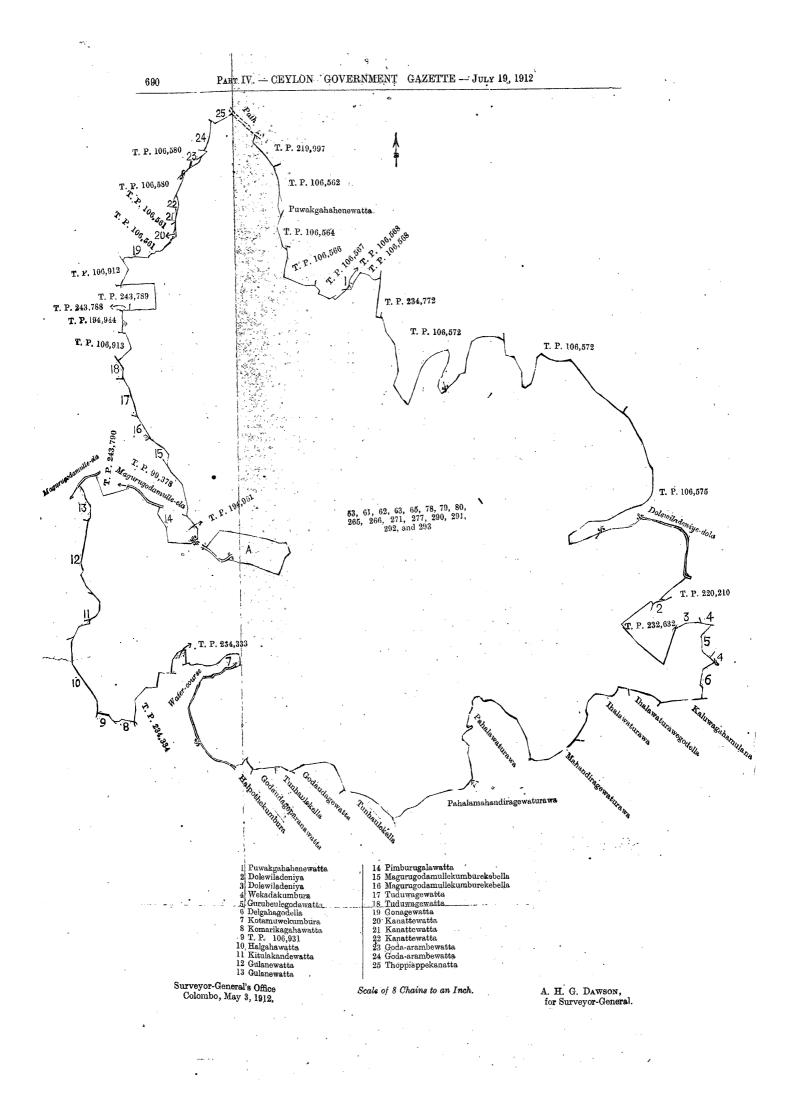

a path, T. P. 243,780; on the east by the village limit of Gonadeniya, a path, Beddewiladeniya claimed by the Crown, Beddewila claimed by Udugama Mahagamage Adrian; on the south by T. P. 96,070, Beddewila claimed by Udugama Mahagamage Adrian, Kajiugaha-watta alias Beddewilawatta claimed by ditto, Masmorugahawatta claimed by ditto, Beddewila claimed by Halwitikan-kanange Janis, T. P. 96,069, Beddewilapahalakebella claimed by Halwitikankanange Janis, T. P. 96,069, Wekadakumbuua olaimed by Hewavitanage Andris de Silva and others, Dikhenewatta claimed by Walakadagamage Juwanis, Dikhenebedda claimed by the Crown; on the west by Alawatuwilakumbura claimed by Warugodage Bastian, T. P. 232,631, Alawatu-wilakunbura claimed by Warugodage Bastian, T. Ps. 106,575, 106,573, 124,725.

D 2

 $(\cdot)$ 





|      | 888                                   |         | 8 · 1 |                        | - '              |
|------|---------------------------------------|---------|-------|------------------------|------------------|
| Lot. | Name of Land. Extent, A. R            | b. P. } | Lot.  | Name of Land.          | Extent, A. R. P. |
| 99   | <br>Beddewiladeniya 0 0               | ) 12 [  | 114   | Wekadakumburedeniya    | . 0 1 16         |
| 101  | <br>Do 0 0                            | 30      | 115   | Wekadadeniya           | . 0 0 8          |
| 104  | <br>Wekadakumbura-atmaga 0 (          | 25      | 116   | Do.                    | . 0 0 16         |
| 105  | <br>Pimburewilakanda, Wekada, Megoda- | 1       | 117   | Wekadaegodakanda       |                  |
|      | kanda, Puh