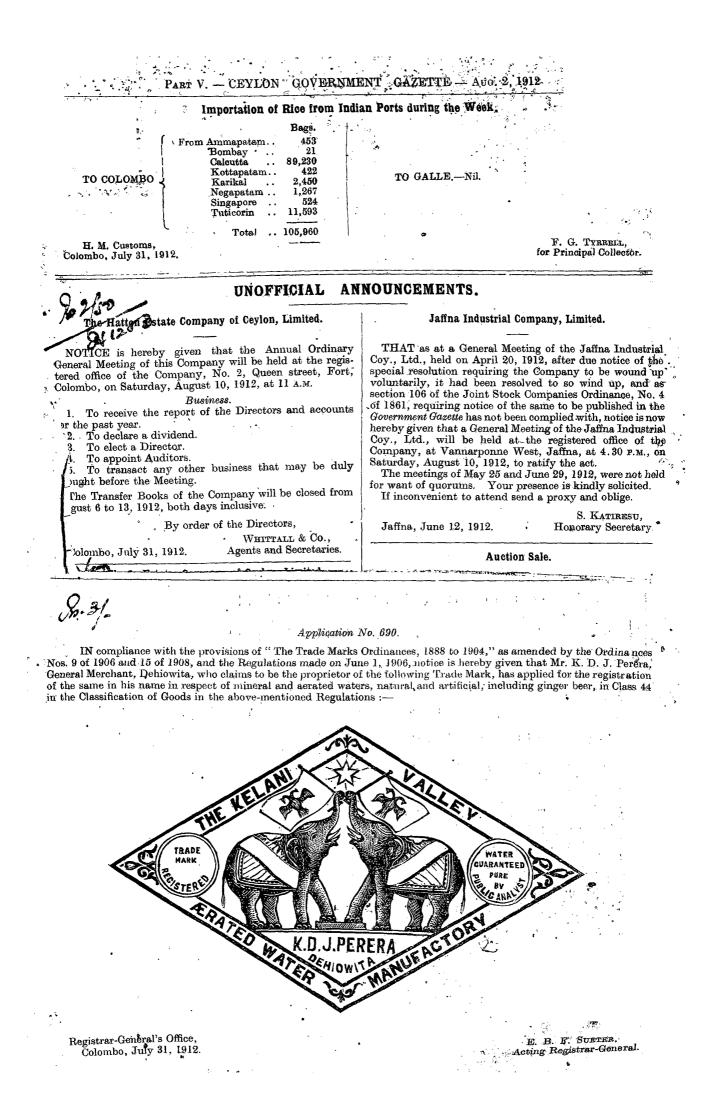

mbo, July 31, 1912.     |  |

Registrar-General's Office,

Colombo, July 31, 1912.

Ð

E. B. F. SUETER, Acting Registrar-General.

#### Application No. 683.

IN compliance with the provisions of "The Trade Marks Ordinances, 1888 to 1904," as amended by the Ordniances Nos. 9 of of 1906 and 15 of 1908, and the Regulations made on June 1, 1906, notice is hereby given that Messrs. H. J. O. Braund and Llewellyn Smith, of Colombo, have applied for the registration of the following Trade Mark in the name of Messrs. Wissotzky and Company, Limited, of 23/26, St. Dunstan's Hill, in the City of London, Tea Merchants, who claim to be the proprietors thereof in respect of tea in Class 42 in the Classification of Goods in the above-mentioned Regulations :-



E. B. F. SUETER, Acting Registrar-General.



|