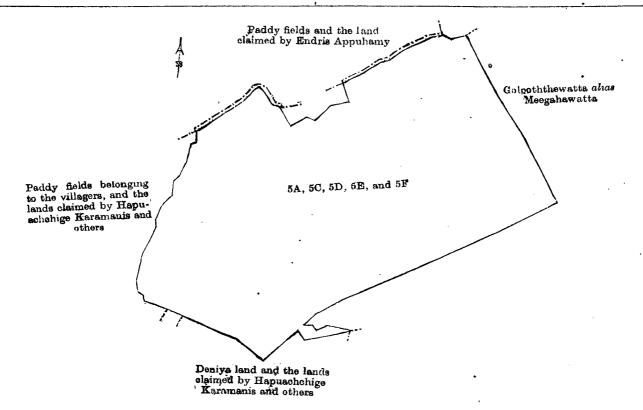

# Description of the Lands referred to.

The following lots situated in the village of Malandeniya, in the Gannawe korale of the Weudawili hatpattu of the Kurunegala District, in the North-Western Province, as described in the annexed diagrams:—

I.—Preliminary plan 1,523.

Name of Land. Lot.

Extent, A. R. P. 20 1 35

64

Iriyagollemukalana

and bounded as follows: on the north by an ela, Bridgestow estate claimed by the North-Western Rubber Company; on the east by T. P. 161,131, a road, T. P. 161,131, Dehigasangakumburayaya claimed by Abbada and others, Dehigasange-pillewa sold by the Crown (T. P. 304,443), Iriyagollehena sold by the Crown, Tanahenbutawehena sold by the Crown (T. P. 304,870), Tanahenbutawehena sold by the Crown (T. P. 304,446) Patahagawahena sold by the Crown (T. Ps. 306,176 and 304,875); on the south by Mirindewelamukalana sold by the Crown; on the west by Mirindewelahena sold by the Crown, Mirindewelakela to be declared the property of the Crown under the Waste Lands Ordinances, Mirindewelamukalana to be declared the property of the Crown under the Waste Lands Ordinances.

Surveyor-General's Office, Colombo, October 2, 1914. Scale of 4 Chains to an Inch.

G. K. Thornhill, for Acting Surveyor-General.

| Lot.       | Name of Land.                                    | II.—Preliminary | plan 1, | <b>523</b> . |
|------------|--------------------------------------------------|-----------------|---------|--------------|
| 116<br>117 | <br>Kerakopuwa (cemetery)<br>Kiriwalgodamukalana | •••             | • •     |              |
|            |                                                  |                 |         |              |

| Extent |   |   | P.<br>22 |
|--------|---|---|----------|
| •••    | 1 | 3 | 0        |
|        | 2 | 1 | 22       |

and bounded as follows: on the north by Muttettudeniya claimed by Mudaliyar Weerakkoddy, a road; on the east by the village limit of Kahapatwala, Galagodahena sold by the Crown; on the south by Galagodahena claimed by Appu Naide and others, Galagodawatta sold by the Crown; on the west by T. P. 50,972.