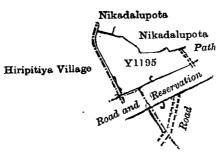

#### Description of the Land referred to.

The land commonly called or known as resthouse premises, situated in the village of Nikadalupota, in the Mahagalboda Egoda korale of the Hiriyala hatpattu of the Kurunegala District, in the North-Western Province, containing in extent 2 roods and 20 perches, shown as lot Y 1195 in preliminary plan 2,585 (acquisition survey), and in the annexed diagram; and bounded as follows: on the north by Nikadalupota claimed by Appuralage Dingiri Banda and others. Nikadalupota claimed by Unguralage Ukurala; on the east by a path, a road and reservation; on the south by a road and reservation, a road; on the west by the village limit of Hiripitiya.