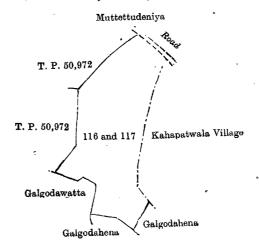

Surveyor-General's Office, Colombo, October 2, 1914. Scale of 4 Chains to an Inch.

G. K. Thornhill, for Acting Surveyor-General.

| Lot.       | Name of Land.                                    | II.—Preliminary | plan 1, | <b>523</b> . |
|------------|--------------------------------------------------|-----------------|---------|--------------|
| 116<br>117 | <br>Kerakopuwa (cemetery)<br>Kiriwalgodamukalana | •••             | • •     |              |
|            |                                                  |                 |         |              |

| Extent |   |   | P.<br>22 |
|--------|---|---|----------|
| •••    | 1 | 3 | 0        |
|        | 2 | 1 | 22       |

and bounded as follows: on the north by Muttettudeniya claimed by Mudaliyar Weerakkoddy, a road; on the east by the village limit of Kahapatwala, Galagodahena sold by the Crown; on the south by Galagodahena claimed by Appu Naide and others, Galagodawatta sold by the Crown; on the west by T. P. 50,972.

Scale of 4 Chains to an Inch.

Surveyor-General's Office, Colombo, October 2, 1914. G. K. Thornhill, for Acting Surveyor-General.

Kurunegala S. O. 195-1914.