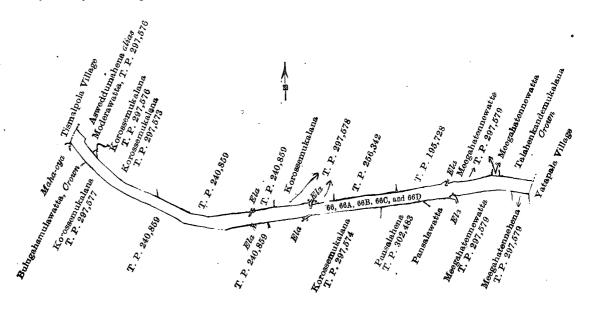

#### Description of the Lands referred to.

The following lots situated in the village of Yakalla, in the Ihalawisideke korale of the Hiriyala hatpattu of the Kurunegala District, in the North-Western Province, as described in the annexed diagrams:-

I.—Preliminary plan 1,189.

Name of Land.

Extent, A. R. P. 0 1 0

Reservation for channel 1Band bounded as follows: on the north and east by a bund; on the south and west by a channel claimed by the Crown

Scale of 8 Chains to an Inch.

Surveyor-General's Office, Colombo, October 14, 1914.

G. K. THORNHILL, for Acting Surveyor-General.

II.—Preliminary plan 1,189.

Name of Land. Lot. .. Reservation for channel IC

Extent, A. R. P. 0 1 20

and bounded as follows: on the north by the village limit of Poramulla; on the east by Dammunugollayayawatta claimed by Hamidu, Dammunugollayayawatta claimed by Hamidu and Ukku Banda, Garandagahamulewala claimed by the Crown; on the south and west by a channel claimed by the Crown.

Surveyor-General's Office, Colombo, October 14, 1914. Scale of 8 Chains to an Inch.

G. K. THORNHILL, for Acting Surveyor-General.

Kurunegala S. O. 194-1914.