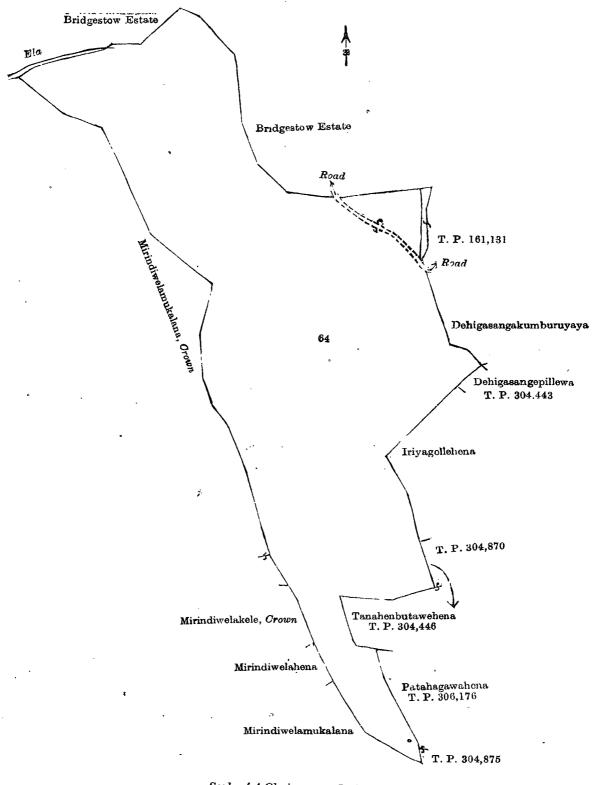

I.—Preliminary plan 1,523.

Name of Land. Lot.

Extent, A. R. P. 20 1 35

64

Iriyagollemukalana

and bounded as follows: on the north by an ela, Bridgestow estate claimed by the North-Western Rubber Company; on the east by T. P. 161,131, a road, T. P. 161,131, Dehigasangakumburayaya claimed by Abbada and others, Dehigasange-pillewa sold by the Crown (T. P. 304,443), Iriyagollehena sold by the Crown, Tanahenbutawehena sold by the Crown (T. P. 304,870), Tanahenbutawehena sold by the Crown (T. P. 304,446) Patahagawahena sold by the Crown (T. Ps. 306,176 and 304,875); on the south by Mirindewelamukalana sold by the Crown; on the west by Mirindewelahena sold by the Crown, Mirindewelakela to be declared the property of the Crown under the Waste Lands Ordinances, Mirindewelamukalana to be declared the property of the Crown under the Waste Lands Ordinances.

Surveyor-General's Office, Colombo, October 2, 1914. Scale of 4 Chains to an Inch.

G. K. Thornhill, for Acting Surveyor-General.

| Lot.       | Name of Land.                                    | II.—Preliminary | plan 1, | <b>523</b> . |
|------------|--------------------------------------------------|-----------------|---------|--------------|
| 116<br>117 | <br>Kerakopuwa (cemetery)<br>Kiriwalgodamukalana | •••             | • •     |              |
|            |                                                  |                 |         |              |