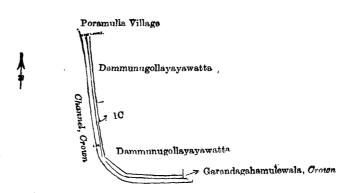

Surveyor-General's Office, Colombo, October 14, 1914.

G. K. THORNHILL, for Acting Surveyor-General.

II.—Preliminary plan 1,189.

Name of Land. Lot. .. Reservation for channel IC

Extent, A. R. P. 0 1 20

and bounded as follows: on the north by the village limit of Poramulla; on the east by Dammunugollayayawatta claimed by Hamidu, Dammunugollayayawatta claimed by Hamidu and Ukku Banda, Garandagahamulewala claimed by the Crown; on the south and west by a channel claimed by the Crown.