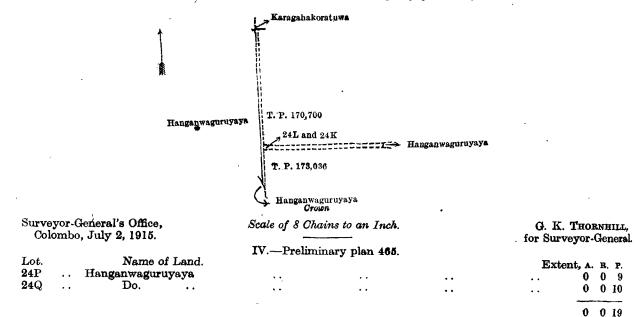

Lot.

Name of Land. ... Anpititennehena ...

Preliminary plan 253.

4 0 0

and bounded as follows: on the north, east, and south by Muthetualanda, &c., to be declared the property of the Crown under the Waste Lands Ordinances; on the west by Anpitiyatennehena to be declared the property of the Crown under the Waste Lands Ordinances.

Surveyor-General's Office, Colombo, October 27, 1915. Scale of 8 Chains to an Inch.

November 30, 1915.

H. O. Fox,

Special Officer.

1.17(4) 素. 体。

G. K. THORNHILL for Acting Surveyor-General.