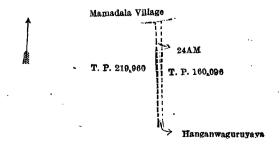

<br>Do                        | • • •        | • •            |     |     | 0 0 25         |
| 24BH | <br>Superintengama            | • •          |                |     |     | 0 2 12         |

and bounded as follows: on the north by Hanganwaguruyaya claimed by the Crown; on the east by T. Ps. 166,395, 174,639, 156,172; on the south by Medalandewagura claimed by the Crown; on the west by T. P. 156,172, Hanganwaguruyaya claimed by the Crown, T. P. 170,702, T. P. 166,394.

# [For Diagram see page 25.]

### X.—Preliminary plan 465.

Lot. Name of Land. Extent, A. R. P. 24AM .. Hanganwaguruyaya ... ... 0 0 33

and bounded as follows: on the north by the village limit of Mamadala; on the east by T. P. 160,096; on the south by Hanganwaguruyaya sold by the Crown; on the west by T. P. 219,960.



Scale of 8 Chains to an Inch.

Surveyor-General's Office, Colombo, July 2, 1915.

Surveyor-General's Office,

Colombo, July 2, 1915.

G. K. THORNHILL, for Surveyor-General.

G. K. THORNHILL,

for Surveyor-General.



Surveyor-General's Office, Colombo, July 2, 1915.

for Surveyor-General.

Lot. Name of Land. 24AU Hanganwaguruyaya 24AV Wijesinghepatana

Extent, A. R. P. 0 35 0 5

and bounded as follows: on the north by Hanganwaguruyaya sold by the Crown, Walawe estate sold by the Crown; on the east by T. P. 160,096; on the south by Hanganwaguruyayemedapotawa (private); on the west by T. P. 170,708.



Scale of 8 Chains to an Inch.

Surveyor-General's Office, Colombo, July 2, 1915.

G. K. THORNHILL, for Surveyor-General.

XII.—Preliminary plan 465.

Name of Land. .. Sulaikumbura ..

Extent