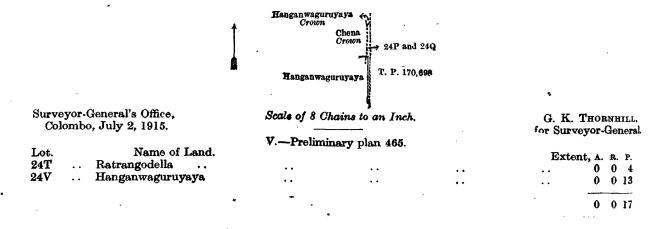

Lot.

Name of Land. ... Anpititennehena ...

Preliminary plan 253.

4 0 0

and bounded as follows: on the north, east, and south by Muthetualanda, &c., to be declared the property of the Crown under the Waste Lands Ordinances; on the west by Anpitiyatennehena to be declared the property of the Crown under the Waste Lands Ordinances.

Surveyor-General's Office, Colombo, October 27, 1915. Scale of 8 Chains to an Inch.

November 30, 1915.

H. O. Fox,

Special Officer.

1.17(4) 素. 体。

G. K. THORNHILL for Acting Surveyor-General.