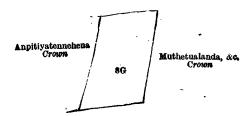

Whereas in pursuance of section 1 of the said Ordinances it was duly notified on May 16, 1913, that if no claim to the land commonly called or known as Anpititennehena, situate in the village of Weragoda, in the Kandukara korale of the Buttala division, in the Province of Uva, containing in extent 4 acres, and shown as lot 8G in preliminary plan 253, and in the annexed diagram, was made to John Murray Davies, Special Officer appointed under section 28 of the said Ordinances, within the period of three months from the date specified in such notice, such land would be declared the property of the Crown, and dealt with on account of the Crown (vide Notice No. 4,865):

Lot.

Name of Land. ... Anpititennehena ...

Preliminary plan 253.

4 0 0

and bounded as follows: on the north, east, and south by Muthetualanda, &c., to be declared the property of the Crown under the Waste Lands Ordinances; on the west by Anpitiyatennehena to be declared the property of the Crown under the Waste Lands Ordinances.