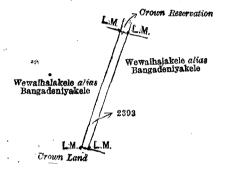

# FINAL ORDERS.

Uva S. O. No. 1,996.

Order under Section 4, Sub-section (1), of "The Waste Lands Ordinances of 1897, 1899, 1900, and 1903," admitting Land to be Private Property.

In the matter of the land commonly called or known as Anpititennehena, situate in the village of Weragoda, in the Kandukara korale of the Buttala division, in the Province of Uva, and of "The Waste Lands Ordinances of 1897, 1899, 1900, and 1903."

Whereas in pursuance of section 1 of the said Ordinances it was duly notified on May 16, 1913, that if no claim to the land commonly called or known as Anpititennehena, situate in the village of Weragoda, in the Kandukara korale of the Buttala division, in the Province of Uva, containing in extent 4 acres, and shown as lot 8G in preliminary plan 253, and in the annexed diagram, was made to John Murray Davies, Special Officer appointed under section 28 of the said Ordinances, within the period of three months from the date specified in such notice, such land would be declared the property of the Crown, and dealt with on account of the Crown (vide Notice No. 4,865):

And whereas Udawaradolawalawwe Kanahela Herat Mudiyanselage Kalu Banda made claim thereto, and John Murray Davies, Special Officer, appointed under section 28 of the said Ordinances, made due inquiry into such claim, I, Howard Orme Fox, Special Officer appointed under section 28 of the said Ordinances, with the consent of His Excellency the Governor, do hereby admit the claim of the said claimant to the said land, as more fully described herein below, under

section 4, sub-section (1), of the said Ordinances.

Description of the Land referred to.

The following lot situated in the village of Weragoda, in the Kandukara korale of the Buttala division, in the Province of Uva, as described in the annexed diagram:-

Lot.

Name of Land. ... Anpititennehena ...

Preliminary plan 253.

4 0 0

and bounded as follows: on the north, east, and south by Muthetualanda, &c., to be declared the property of the Crown under the Waste Lands Ordinances; on the west by Anpitiyatennehena to be declared the property of the Crown under the Waste Lands Ordinances.