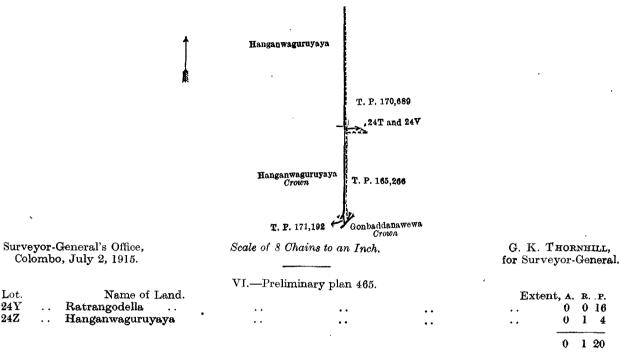

Lot.

Name of Land. ... Anpititennehena ...

Preliminary plan 253.

4 0 0

and bounded as follows: on the north, east, and south by Muthetualanda, &c., to be declared the property of the Crown under the Waste Lands Ordinances; on the west by Anpitiyatennehena to be declared the property of the Crown under the Waste Lands Ordinances.

Surveyor-General's Office, Colombo, October 27, 1915. Scale of 8 Chains to an Inch.

November 30, 1915.

H. O. Fox,

Special Officer.

1.17(4) 素. 体。

G. K. THORNHILL for Acting Surveyor-General.