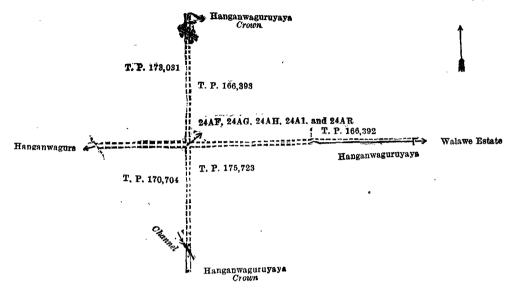

••          | • • | • • | 0 0 31        |
| 24AR | •.• | Do.          |       | • •   |        |               | • • | • • | 0 0 31        |
|      |     |              |       |       |        |               |     |     |               |
|      |     |              |       |       |        |               |     |     | 7 0 0         |

and bounded as follows: on the north by T. P. 173,031, Hanganwaguruyaya declared to be the property of the Crown under the Waste Lands Ordinances, T. Ps. 166,393, 166,392, on the east by Walawe estate sold by the Crown; on the south by Hanganwaguruyaya sold by the Crown, T. P. 175,723, a channel, T. P. 175,723, Hanganwaguruyaya claimed by the Crown, T. P. 170,704, a channel, 170,704; on the west by Hanganwagura claimed by D. P. A. Wijeyahami and another



#### Scale of 8 Chains to an Inch.

| Lot. | Name of Land.                 | III. XIVIIII | nary plan 465. |     | TP  |                |
|------|-------------------------------|--------------|----------------|-----|-----|----------------|
|      |                               |              |                |     | EXI | tent, A. R. P. |
| 24AJ | <br>Hanganwaguruya <b>y</b> a | • •          | • •            | • • |     | 0 0 39         |
| 24AK | <br>Do                        |              |                | • • |     | 0 0 20         |
| 24AL | <br>Do                        | • • •        | • •            |     |     | 0 0 25         |
| 24BH | <br>Superintengama            | • •          |                |     |     | 0 2 12         |

and bounded as follows: on the north by Hanganw