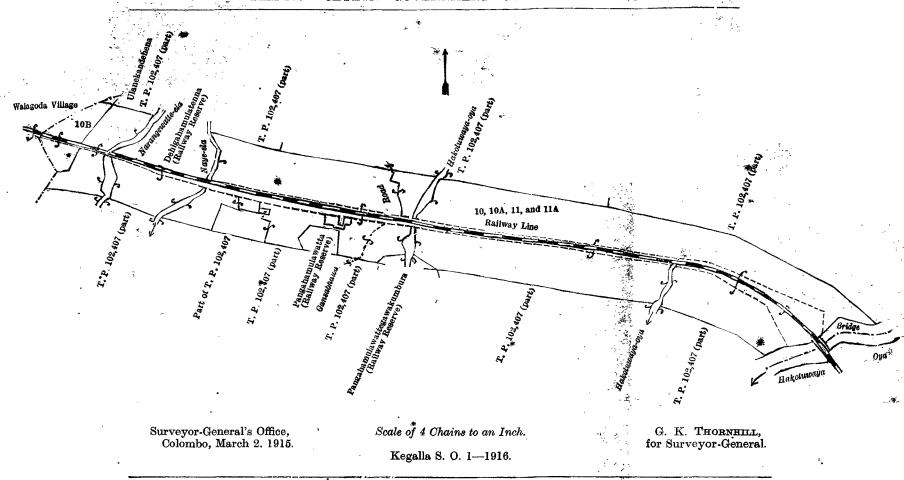

(part), Pangahamulawatta (railway reserve) leased from the Crown, T. P. 102,407 (part), the Naye-ela, T. P. 102,407 (part), the Narangewatte-ela, T. P. 102,407 (part); on the west by the village limit of Walagoda.

Note.—The following lot lying within the above boundaries is excluded from this notice, and its extent of 1 rod and 18 perches is not included in the acreage of 11 acres and 29 perches given above :—

Preliminary plan 177

|      | Tichitta                            | nary plant 111. |     |                  |
|------|-------------------------------------|-----------------|-----|------------------|
| Lot. | Name of Land.                       | _               |     | Extent, A. R. P. |
|      | Nuwarapassayahena (railway reserve) | • •             | • • | 0 1 18           |



### Puttalam Notice No. 5,737.

#### Notice under " The Waste Lands Ordinances of 1897, 1899, 1900, and 1903."

TAKE notice that unless within three months from January 21, 1916, the persons, if any, who claim any interest in the lands hereinafter mentioned or in any one or more of such lands appear before the Assistant Government Agent of the Puttalam and Chilaw Districts of the North-Western Province, at his office in Puttalam, and make claim in person or in writing to the said lands or any of them or to some interest therein:

Such Assistant Government Agent, in pursuance of the powers in him vested by the said Ordinances, will declare by writing under his hand that the said lands, or such of them to which no claim has been made, as the property of the Crown

C. H. COLLINS,
Assistant