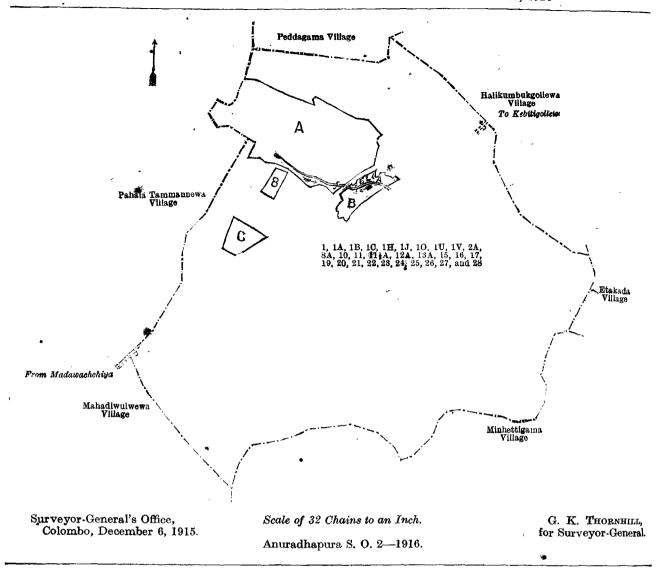

Whereas in pursuance of section 1 of the said Ordinances it was duly notified on March 14, 1913, that if no claim to the lands commonly called or known as Kosgahamullamukalana, Damangodapatana, &c., situate in the village of Giragamana, in the Kandukara korale of the Buttala division, in the Province of Uva, containing in extent 2,214 acres 1 rood and 20 perches, and shown as lots 1, 2, 3, 4, 5, 6, 7, 8, 8A, 8C, 8E, 8F, 8H, 8I, 8J, 8K, 8L, 8M, 8N, 8P, 8Q, 8½, 8½, 8½, 8½, 8½, 8½, 10½, 11, 13, 14, 20, 23, 24, 25, 26, 28, 32, 32½, 33, 33½, 34, 35, 36, 37, 38, 39, 39½, 39½, 39½, 40, 41, 42, 43, and 44 in preliminary plan 235, and in the annexed diagram was made to John Murray Davies, Special Officer appointed under section 28 of the said Ordinances, within the period of three months from the date specified in such notice, such lands would be declared the property of the Crown, and dealt with on account of the Crown (vide Notice No. 4,791):

And whereas (1) Tikiri Banda Katugaha and (2) Punchi Banda Katugaha made claim thereto, and whereas the said two claimants came to two agreements in writing dated January 7 and 17, 1914, respectively, whereby in consideration of the Settlement Officer abandoning from this notice and settling as private property, otherwise than under the Waste Lands Ordinances, lots 22, 30, 31 of the notice and of block survey preliminary plan 235, and 718 acress rood and 30 perches more or less of lot 8 of the same notice and block survey preliminary plan, now shown as lots 3B, 8D, 8G, and 8O on the same block survey preliminary plan, they withdrew their claims to the above-mentioned lots 1, 2, 3, 4, 5, 6, 7, 8, 8A, 8C, 8E, 8F, 8H, 8I, 8J, 8K, 8L, 8M, 8N, 8P, 8Q, 8I, 8I, 8I, 8I, 8I, 10I, II, I3, I4, 20, 23, 24, 25, 26, 28, 32, 331, 34, 35, 36, 37, 38, 39, 391, 391, 40, 41, 42, 43, and 44 of this order. It Howard Officer appointed under section 28 of the said Ordinances, under and by virtue of the powers receding in that behalf by section 4 of the said Ordinances, do hereby on November 15, 1915, order and the property of the Grayn.

Description of the Lands referred to.

The following lots situated in the village of Giragamana, in the Kandukara korale of the Buttala division, in the Province of Uva, as described in the annexed diagram:—