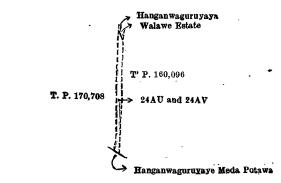

The notice required by section 1 of "The Waste Lands Ordinances of 1897, 1899, 1900, and 1903," having been duly published in manner prescribed by that section in respect of the above-named lands (vide Notice No. 4,865), and no claim having been made to the said lands or to any interest therein within the period of three months from the date specified in the said notice, I, Howard Orme Fox, Special Officer appointed under section 28 of the said Ordinances, under and by virtue of the powers vested in me in that behalf by section 2 of the said Ordinances, do hereby on November 30, 1915, order and declare that the said lands, as more fully described herein below, situate in the village of Weragoda, in the Kandukara korale of the Buttala division, in the Province of Uva, and shown as lots 1, 4, 4½, 5, 7, 9, 10, 10½, 12, 27½, 28, 28½, 29½, 31, 32, 32A, 32C, 32D, 34, 35, 42, 43, 43½, 44, 44½, 45, 46, 47, 48, 49, 50, 53, 54, 55, 56, 57, 58, 58½, 58⅓, 59, 59⅙, 59⅓, 59⅙, 60A, 60B, and 60C in preliminary plan 253 and in the annexed diagram, and containing in extent 846 acres 3 roods and 8 perches, are the property of the Crown.

#### Description of the Lands referred to.

The following lots situated in the village of Weragoda, in the Kandukara korale of the Buttala division, in the Province of Uva, as described in the annexed diagram:—

and bounded as follows: on the north by the village limit of Atala, part of Welpathi-ara, part of Gangoda-ara, the village limit of Atala, the village limit of Helatuntala (part of Galwadi-ara); on the east by the village limit of Helatuntala (a road), the village limit oj Pahalatuntala (a road), part of Gallinda-ara, part of Dambagaslande-ara, the village limit of Kotaneluwa, a rock, the village limit of Kotaneluwa; on the south by the village limit of Degalarambe, Henamulla, trignometrical station, the village limit to Degalarambe, the village limit of Katugahagalage, parts of Bambaragala-ara, Kirambe-ara, Kudumirawe-ara, and Pus-ara); on the west by a part of Parappa-oya, the village limit of Atala (part of Kadain-ara), the village limit of Atala.