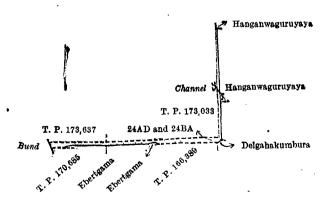

under the Waste Lands Ordinances; on the west by T. P. 171,192, Hanganwaguruyaya claimed by the Crown, Hanganwaguruyaya sold by the Crown.



and bounded as follows: on the north by Hanganwaguruyaya claimed by the Crown; on the east by Hanganwaguruyaya sold by the Crown; on the south by Hanganwaguruyaya sold by the Crown, T. Ps. 173,034, 170,689; on the west by Hanganwaguruyaya claimed by the Crown.



and bounded as follows: on the north by T. P. 173,637, T. P. 173,033, a channel, T. P. 173,033, Hanganwaguruyaya sold by the Crown; on the east by Hanganwaguruyaya sold by the Crown, a channel, Hanganwaguruyaya sold by the Crown, Delgahakumbura sold by the Crown; on the south by T. P. 166,389, Ebertgama (private), T. P. 170,685; on the west by a bund sold under the Waste Lands Ordinances.



Surveyor-General's Office, Colombo, July 2, 1915.

Scale of 8 Chains to an Inch.

G. K. THORNHILL, for Surveyor-General.

|      |     |              |       | VIII. | elimir | ary plan 465. | •   | ,   |               |
|------|-----|--------------|-------|-------|--------|---------------|-----|-----|---------------|
| Lot. |     | Name of      |       | • •   |        |               |     | Ext | ent, A. R. P. |
| 24AF |     | Hanganwaguru | ıyaya |       |        |               | • • |     | 0 0 25        |
| 24AG | ٠.  | Do.          | • •   | • •   |        |               | • • | ••  | 0 0 34        |
| 24AH | ٠.  | Do.          |       | • •   |        | • •           | • • |     | 0 0 39        |
| 24AI | ٠.  | Do.          | • •   | • •   | ,      | • ••          | • • | • • |