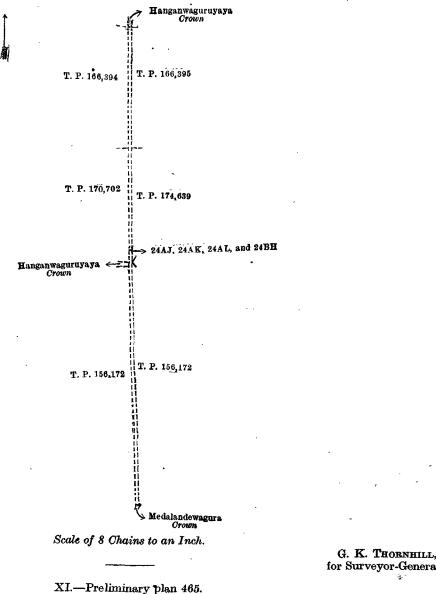

ws: on the north by Hanganwaguruyaya claimed by the Crown; on the east by T. Ps. 166,395, 174,639, 156,172; on the south by Medalandewagura claimed by the Crown; on the west by T. P. 156,172, Hanganwaguruyaya claimed by the Crown, T. P. 170,702, T. P. 166,394.

# [For Diagram see page 25.]

### X.—Preliminary plan 465.

Lot. Name of Land. Extent, A. R. P. 24AM .. Hanganwaguruyaya ... ... 0 0 33

and bounded as follows: on the north by the village limit of Mamadala; on the east by T. P. 160,096; on the south by Hanganwaguruyaya sold by the Crown; on the west by T. P. 219,960.



Scale of 8 Chains to an Inch.

Surveyor-General's Office, Colombo, July 2, 1915.

Surveyor-General's Office,

Colombo, July 2, 1915.

G. K. THORNHILL, for Surveyor-General.

G. K. THORNHILL,

for Surveyor-General.



Surveyor-General's Office, Colombo, July 2, 1915.

for Surveyor-General.

Lot. Name of Land. 24AU Hanganwaguruyaya 24AV Wijesinghepatana

Extent, A. R. P. 0 35 0 5

and bounded as follows: on the north by Hanganwaguruyaya sold by the Crown, Walawe estate sold by the Crown; on the east by T. P. 160,096; on the south by Hanganwaguruyayemedapotawa (private); on the west by T. P. 170,708.



Scale of 8 Chains to an Inch.

Surveyor-General's Office, Colombo, July 2, 1915.

G. K. THORNHILL, for Surveyor-General.

XII.—Preliminary plan 465.

Name of Land. .. Sulaikumbura ..

Extent, A. R. P.

and bounded as follows: on the north by T. P. 165,263; on the east by a reservation declared to be the property of the Crown under the Waste Lands Ordinances; on the south by Hetadakumbura sold by the Crow