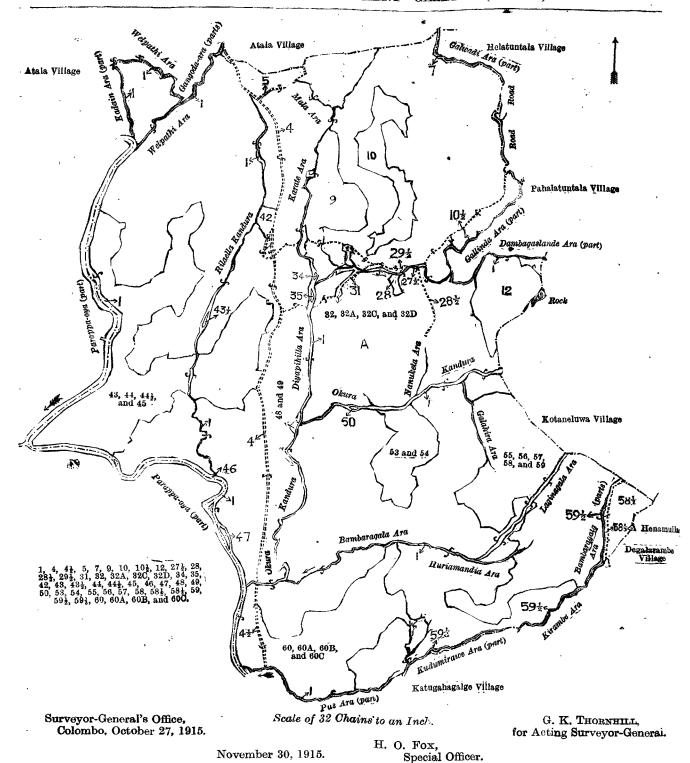

The notice required by section 1 of "The Waste Lands Ordinances of 1897, 1899, 1900, and 1903," having been duly published in manner prescribed by that section in respect of the above-named lands (vide Notice No. 4,865), and no claim having been made to the said lands or to any interest therein within the period of three months from the date specified in the said notice, I, Howard Orme Fox, Special Officer appointed under section 28 of the said Ordinances, under and by virtue of the powers vested in me in that behalf by section 2 of the said Ordinances, do hereby on November 30, 1915, order and declare that the said lands, as more fully described herein below, situate in the village of Weragoda, in the Kandukara korale of the Buttala division, in the Province of Uva, and shown as lots 1, 4, 4½, 5, 7, 9, 10, 10½, 12, 27½, 28, 28½, 29½, 31, 32, 32A, 32C, 32D, 34, 35, 42, 43, 43½, 44, 44½, 45, 46, 47, 48, 49, 50, 53, 54, 55, 56, 57, 58, 58½, 58⅓, 59, 59⅙, 59⅓, 59⅙, 60A, 60B, and 60C in preliminary plan 253 and in the annexed diagram, and containing in extent 846 acres 3 roods and 8 perches, are the property of the Crown.

and bounded as follows: on the north by the village limit of Atala, part of Welpathi-ara, part of Gangoda-ara, the village limit of Atala, the village limit of Helatuntala (part of Galwadi-ara); on the east by the village limit of Helatuntala (a road), the village limit oj Pahalatuntala (a road), part of Gallinda-ara, part of Dambagaslande-ara, the village limit of Kotaneluwa, a rock, the village limit of Kotaneluwa; on the south by the village limit of Degalarambe, Henamulla, trignometrical station, the village limit to Degalarambe, the village limit of Katugahagalage, parts of Bambaragala-ara, Kirambe-ara, Kudumirawe-ara, and Pus-ara); on the west by a part of Parappa-oya, the village limit of Atala (part of Kadain-ara), the village limit of Atala.