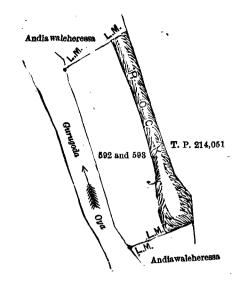

## Uva S. O. No. 1,997.

# Order under Section 2 of "The Waste Lands Ordinances of 1897, 1899, 1900, and 1903," declaring Lands to be Crown Property.

In the matter of the lands commonly called or known as Parts of Parappa-oya of Kadain-ara and of Welpathi ara, Rilaellekandura, &c., situate in the village of Weragoda, in the Kandukara korale of the Buttala division, in the Province of Uya, and of "The Waste Lands Ordinances of 1897, 1899, 1900, and 1903."

The notice required by section 1 of "The Waste Lands Ordinances of 1897, 1899, 1900, and 1903," having been duly published in manner prescribed by that section in respect of the above-named lands (vide Notice No. 4,865), and no claim having been made to the said lands or to any interest therein within the period of three months from the date specified in the said notice, I, Howard Orme Fox, Special Officer appointed under section 28 of the said Ordinances, under and by virtue of the powers vested in me in that behalf by section 2 of the said Ordinances, do hereby on November 30, 1915, order and declare that the said lands, as more fully described herein below, situate in the village of Weragoda, in the Kandukara korale of the Buttala division, in the Province of Uva, and shown as lots 1, 4, 4½, 5, 7, 9, 10, 10½, 12, 27½, 28, 28½, 29½, 31, 32, 32A, 32C, 32D, 34, 35, 42, 43, 43½, 44, 44½, 45, 46, 47, 48, 49, 50, 53, 54, 55, 56, 57, 58, 58½, 58⅓, 59, 59⅙, 59⅓, 59⅙, 60A, 60B, and 60C in preliminary plan 253 and in the annexed diagram, and containing in extent 846 acres 3 roods and 8 perches, are the property of the Crown.