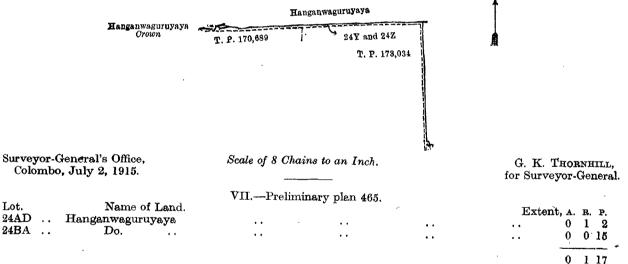

Lot.

Name of Land. ... Anpititennehena ...

Preliminary plan 253.

4 0 0

and bounded as follows: on the north, east, and south by Muthetualanda, &c., to be declared the property of the Crown under the Waste Lands Ordinances; on the west by Anpitiyatennehena to be declared the property of the Crown under the Waste Lands Ordinances.

Surveyor-General's Office, Colombo, October 27, 1915. Scale of 8 Chains to an Inch.

November 30, 1915.

H. O. Fox,

Special Officer.

1.17(4) 素. 体。

G. K. THORNHILL for Acting Surveyor-General.