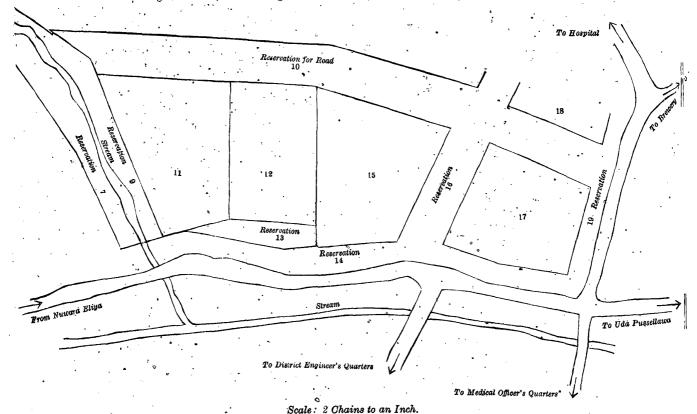

ubstantial fence or boundary wall round the premises.
- 6. At the expiration or sooner determination of the lease, the lessee to surrender to the Government the demised premises with all buildings erected thereon, together with all additions, improvements, and fixtures in good repair and condition, and the lessee shall not be entitled to any payment of any compensation in respect of the said buildings or improvements or on any account whatsoever.
  - 7. The Assistant Government Agent reserves the right, without question; of rejecting the highest or any bid.
- 8. The lessee will be required to enter into a lease substantially in the form G. A. A. 120, copies of which can be obtained from the Assistant Government Agent, Nuwara Eliya.

A sketch showing the lots to be leased is given below:-



N.B.—Lot 13, reservation for approach road.

Further information regarding the lands and the terms of the lease can be obtained from the Assistant Government Agent, Nuwara Eliya, and plans of them from the Surveyor-General.

Colonial Secretary's Office, Colombo, July 5, 1916. R. E. STUBBS, Colonial Secretary.