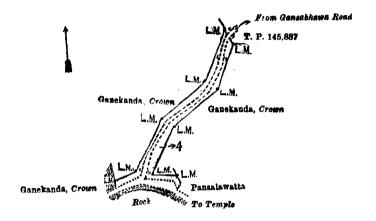

> A. P. BOONE, Assistant Government Agent, Colombo and Negombo Districts.

Description of the Land referred to.

The following lot situated in the village of Kitalawalana, in Udugaha pattu of Hapitigam korale, in the Negombo District of the Western Province, as described in the annexed diagram :--

Preliminary plan 16,186.

Name of Land. Lot. Ganekanda (reservation for footpath) Extent, A. R. P. 0 1 16

and bounded as follows: on the north-east by land depicted in title plan No. 145,887; on the east by Ganekanda, Crown, and Pansalawatta claimed by M. Suwarnajothi, Buddhist Priest; on the south and south-west by Ganekanda, Crown; and on the west by Ganekanda, Crown.

Surveyor-General's Office. Colombo, November 14, 1916. Scale of 4 Chains to an Inch.

C. R. LUNDIE. for Surveyor-General.