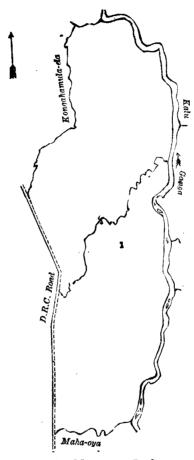

in the said notice, I, John Murray Davies, Special Officer appointed under section 28 of the said Ordinances, under and by virtue of the powers vested in me in that behalf by section 2 of the said Ordinances, do hereby, on this 30th day of November, 1916, order and declare that the said land, as more fully described herein below, situate in the Gangala Udasiya pattu of the Matale East division of the Matale District, in the Central Province, and shown as lot 1 in topo preliminary plan 4 and in the annexed diagram, and containing in extent 3,117 acres and 1 rood, is the property of the Crown.

#### Description of the Land referred to.

The land commonly called or known as Kirioyanukalana, situate in Gangala Udasiya pattu of the Matale East division of the Matale District, in the Central Province, containing in extent 3,117 acres and 1 rood, shown as lot 1 in topo preliminary plan 4 and in the annexed diagram; and bounded as follows: on the north by the Kongahamula-ela, the Kalu-ganga; on the east by the Kalu-ganga; on the south by the Maha-oya; on the west by the District Committee road, the Kongahamula-ela.