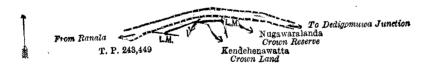

A. P. Boone, Assistant Government Agent, Colombo and Negombo Districts.

Description of the Land referred to.

The following lot situated in the village of Dedigomuwa, in Palle pattu of Hewagam korale, in the Colombo District of the Western Province, as described in the annexed diagram:—

## Preliminary plan 16,010.

Lot.

Name of Land.

Kendehenawatta (reservation for road)

Extent, A. R. P. 0 0 9

and bounded as follows: on the north by a road from Ranala to Dedigomuwa junction; on the north-east by Nugarawalanda reserve; on the south by Kendehenawatta, Crown land; on the south-west by land depicted in title plan No. 243,449; and on the north-west by a road from Ranala to Dedigomuwa junction.

Surveyor-General's Office, Colombo, October 18, 1915.

Scale of 4 Chains to an Inch.

C. R. LUNDIE, for Acting Surveyor-General.