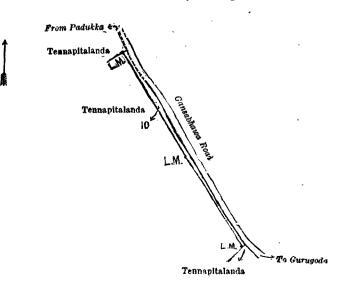

Extent, A. R. P. 0 0 19

and bounded as follows: on the north-east by Gansabhawa road from Padukka to Gurugoda; on the south-east by Tennapitalanda settled on R. D. Podisinno of Yatawatura; on the south-west by Tennapitalanda sold by the Crown to W. D. Babusinno Weerakoon of Kalupalata; and on the north-west by Tennapitalanda settled on E. Don Brampy of Malagala.

Surveyor-General's Office, Colombo, November 1, 1916.

Scale of 4 Chains to an Inch.

C. R. LUNDIE, for Surveyor-General.