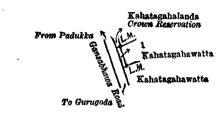

#### I.—Preliminary plan 16,179.

Lot. Name of Land.

1 .. Kahatagahawatta (reservation for road)

Extent, A. R. P.

and bounded as follows: on the north-east by Kahatagahawatta sold by the Crown to D. Don Elias Vedarala of Katawela; on the south-east by Kahatagahawatta settled on D. Don Elias Vedarala of Katawela; on the south-west by Gansabhawa road from Padukka to Gurugoda; and on the north-west by Kahatagahalanda, Crown reservation.

Surveyor-General's Office, Colombo, November 1, 1916. Scale of 4 Chains to an Inch.

C. R. LUNDIE, for Surveyor-General.

II.—Preliminary plan 16,179.

Lot. Name of Land.
6 .. Kahatagahawatta (reservation for road)

Extent, A. R. P.

and bounded as follows: on the north-east by Kahatagahawatta sold by the Crown to J. Someneris Appu of Malagala; on the south-east by land depicted in title plan No. 193,725; on the south-west by Gansabhawa road from Padukka to Hurugoda; and on the north-west by Kahatagahawatta claimed by B. Agonis.

Surveyor-General's Office, Colombo, November 1, 1916. Scale of 4 Chains to an Inch.

C. R. LUNDIE, for Surveyor-General.

· III.—Preliminary plan 16,179.

Lot.

Name of Land.

Tennapitalanda (reservation for road)