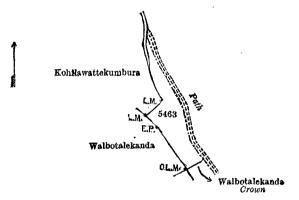

[For Diagram see page 12.]

III.—Preliminary plan 15,457.

Lot. Name of Land. Extent, A. R. P. 5463 .. Tiriwanagodella (reservation for the path and paddy field) .. 0 1 35

Surveyor-General's Office, Colombo, August 24, 1916.

Scale of 4 Chains to an Inch.

A. J. WICKWAR, for Surveyor-General

and bounded as follows: on the north-east by a path; on the south-east by Walbotalekanda, Crown; on the south-w by Walbotalekanda claimed by P. Simon Senanayake; and on the west by Kohilawattekumbura claimed by Ha Upasakarala.

Surveyor-General's Office, Colombo, August 24, 1916. Scale of 4 Chains to an Inch.

A. J. WICKWAR, for Surveyor-General

IV.—Preliminary plan 15,457.

Lot. 5464

Name of Land. Tiriwanagodella (reservation for the path and paddy field) Extent, A. R. P.

and bounded as follows: on the north by Tiriwanagodella, Crown reservation; on the north-east by path; on the eaby land depicted in title plan No. 184,017; on the south-west and west by a stream; and on the north-west by Walbota kanda, Crown.