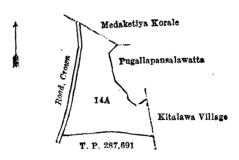

Surveyor-General's Office, Colombo, May 11, 1915. Scale of 8 Chains to an Inch.

G. K. THORNHILL, for Surveyor-General,

II.—Preliminary plan 966.

Lot. Name of Land. 14A ... Pansalawattahena

Extent, A. R. P. 3 2 23

and bounded as follows: on the north by boundary of the Medaketiya korale; on the east by Pugallapansalawatta claimed by the trustees of Pugalla Vihare, the village limit of Kitalawa; on the south by T. P. 287,691; on the west by a road belonging to the Crown.