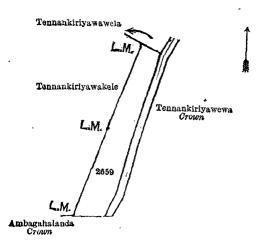

Extent. A. R. P.

0 0 17

and bounded as follows: on the north-east by Tiriwanagodella sold by the Crown to Don Charles Senanayake of Colombo on the south-west by land depicted in title plan No. 182,959; and on the north-west by Tiriwanagodella, Crown.

> Tiriwanagodella Crown Tiriwanagodella T. P. 182,959

Surveyor-General's Office. Colombo, August 24, 1916. Scale of 4 Chains to an Inch.

A. J. WICKWAR, for Surveyor-General.

VI.—Preliminary plan 15,457.

Lot. 5468 Name of Land.