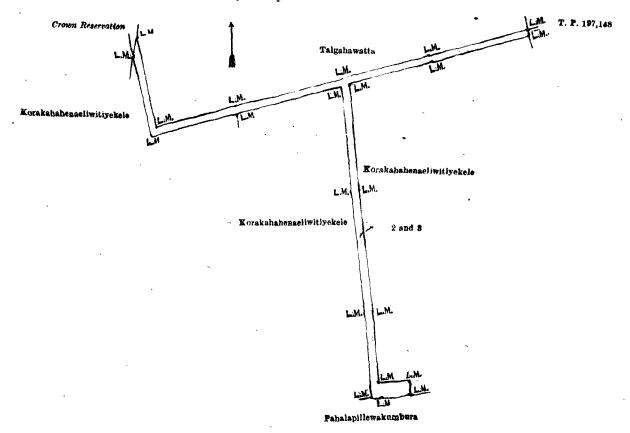

|      |     |                            | Preliminary pl      | an 4,648.  |                     |         |         |     |      |
|------|-----|----------------------------|---------------------|------------|---------------------|---------|---------|-----|------|
| Lot. |     | Name of Land.              |                     |            |                     | Ext     | ent, A. | . в | . Р. |
| 2    | • • | Karakahahena-eliwitiyekele |                     | • •        | ••                  | • •     | 0       | 0   | 14   |
| 3    | • • | Do.                        | (reservation for me | ans of acc | ess to Gansabhawa r | oad and |         |     |      |
|      |     |                            | paddy fields)       | • •        |                     | • •     | 0       | 3   | 32   |
|      |     | •                          |                     |            |                     |         |         |     |      |
|      |     |                            |                     |            |                     |         | 1       | 0   | 6    |

and bounded as follows: on the north by Talgahawatta claimed by Mathosingho; on the east by land described by title plan No. 197,148, Korakahahena-eliwitiyekele sold by the Crown to W. M. Fernando; on the south by Pahalapillewakumbura claimed by T. M. Appuhami; and on the west by Korakahahena-eliwitiyekele sold by the Crown to T. H. M. Mudalihamy, Korakahahena-eliwitiyekele sold by the Crown to W. M. Fernando and Crown reservation.