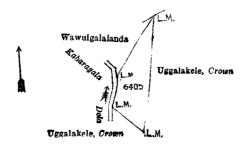

> A. P. BOONE, Assistant Government Agent, Colombo and Negombo Districts.

Description of the Land referred to. .

The following lot situated in the village of Uggala, in Meda pattu of Hewagam korale. in the Colombo District of the Western Province, as described in the annexed diagram:-

Preliminary plan 15,783.

Lot. 6405

Name of Land. Wawulgalalanda

and bounded as follows: on the east by Uggalakele, Crown; on the south-west by Uggalakele, Crown; on the west by Kabaragala-dola; and on the north-west by Wawulgalalanda settled on Halpage Siadoris of Uggala and another.

Surveyor-General's Office, Colombo, November 14, 1916. Scale of 4 Chains to an Inch.

C. R. LUNDIE, for Surveyor-General.