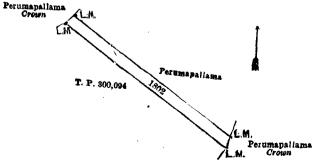

Preliminary plan 4,259.

Lot. Name of Land. Extent, A. R. P. 0 1 21

Perumapallama (reservation for a road)

and bounded as follows: on the north by Perumapallama, Crown; on the east by Perumapallama sold by the Crown to D. A. Chandrasekera and another; on the south by Perumapallama, Crown; and on the west by land described in title plan No. 300,094.

Scale of 4 Chains to an Inch.

C. R. LUNDIE, for Surveyor-General.

Surveyor-General's Office, Colombo, October 16, 1916.