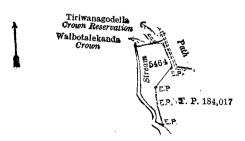

> A. P. BOONE, Assistant Government Agent, Colombo and Negombo Districts.

Description of the Land referred to.

The following lot situated in the village of Kitalawalana, in Udugaha pattu of Hapitigam korale, in the Negombo District of the Western Province, as described in the annexed diagram :--

Preliminary plan 16,186.

Name of Land. Lot. Ganekanda (reservation for footpath) Extent, A. R. P. 0 1 16

and bounded as follows: on the north-east by land depicted in title plan No. 145,887; on the east by Ganekanda, Crown, and Pansalawatta claimed by M. Suwarnajothi, Buddhist Priest; on the south and south-west by Ganekanda, Crown; and on the west by Ganekanda, Crown.

Surveyor-General's Office. Colombo, November 14, 1916. Scale of 4 Chains to an Inch.

C. R. LUNDIE. for Surveyor-General.