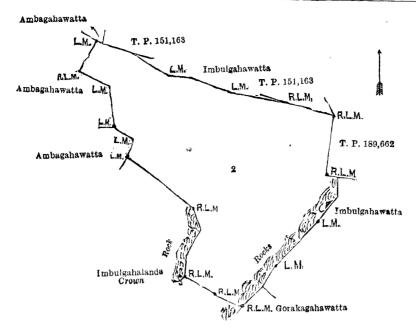

# Description of the Land referred to.

The following lot situated in the village of Kandumulla, in Meda pattu of Siyane korale west, in the Colombo District of the Western Province, as described in the annexed diagram:-

## Preliminary plan 16,190.

Name of Land. 5 2 35 Imbulgahalanda

and bounded as follows: on the north by Ambagahawatta claimed by K. Samanchiya and others, land depicted in title plan No. 151,163, Imbulgahawatta settled on Don Davith Ranasinghe of Koslandewela, and land depicted in title plan No. 151,163; on the east by land depicted in title plan No. 189,662; on the south-east by Imbulgahawatta claimed by R. D. A. Gunasekera and Gorakagahawatta claimed by Don Elias Gunasekera; on the south-west by Imbulgahalanda, Crown ; and on the west by Ambagahawatta settled on Kettamaladewage Agoris Fernando of Kandumulla and Ambagahawatta claimed by K. Samanchiya.

Surveyor-General's Office, Colombo, October 31, 1916. Scale of 4 Chains to an Inch.

C. R. LUNDIE, for Surveyor-General.