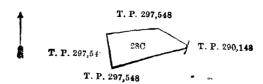

Surveyor-General's Office, Colombo, May 11, 1915. Scale of 8 Chains to an Inch.

G. K. THORNHILL, for Surveyor-General.

III.—Preliminary plan 966.

Lot. Name of Land. 28C ... Kandawatakandahena Extent, A. R. P. 1 1 10

and bounded as follows: on the north by T. P. 297,548; on the east by T. Ps. 297,548, 290,148; on the south and west by T. P. 297,548.

Surveyor-General's Office, Colombo, May 11, 1915. Scale of 8 Chains to an Inch.