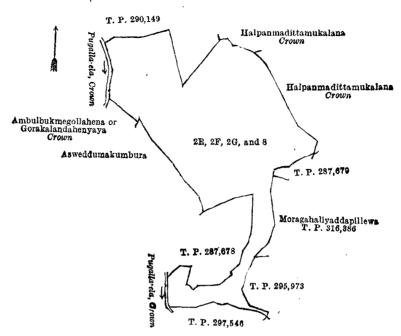

#### I.—Preliminary plan 966.

| Lot.<br>2E | <br>Name of Land.<br>Ambrangagahamulawatta | Exte | 3 | R. P. Lot.<br>1 12 8 | <br>Name of Land.<br>Halpanmadittadeniya | , | Extent, A. R. P. 3 2 25 |
|------------|--------------------------------------------|------|---|----------------------|------------------------------------------|---|-------------------------|
| 2F         | <br>Halpanmadittahena                      | • •  | 6 | 0 27                 |                                          |   | 17 1 00                 |
| 9C         | Agweddumahena                              |      | 4 | 1 12                 |                                          |   | 17 1 36                 |

and bounded as follows: on the north by T. P. 290,149, Halpanmadittamukalana declared to be the property of the Crown under the Waste Lands Ordinances; on the east by Halpanmadittamukalana declared to be the property of the Crown under the Waste Lands Ordinances, T. P. 287,679, Moragahaliyaddapillewa (T. P. 316,386) sold by the Crown, T. P. 295,973; on the south by T. P. 297,546; on the west by the Pugalla-ela belonging to the Crown, T. P. 287,678, Asweddumakumbura claimed by M. M. Dingiri Manamali, Ambulbukmegollahena or Gorakalandehenyaya claimed by the Crown, the Pugalla-ela belonging to the Crown.