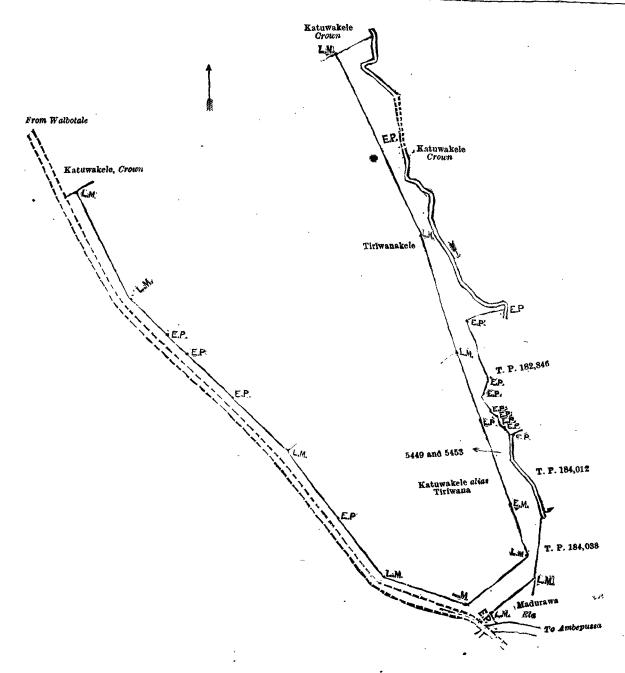

I.—Preliminary plan 15,457.

Lot. Name of Land. Extent, A. R. P.
5449 ... Katuwakele alias Tiriwana (reservation for stream and paddy fields) ... 2 1 10
5453 ... Tiriwanakele (reservation for minor road) ... 3 1 10

and bounded as follows: on the north by Katuwakele, Crown, Tiriwanakele sold by the Crown to Don Charles Senanayake of Colombo, Katuwakele alias Tiriwana sold by the Crown to Don Charles Senanayake of Colombo, and Katuwakele, Crown; on the east by Katuwakele, Crown, and lands depicted in title plans Nos. 182,846, 184,012, and 184,038; on the south by Madurawa sold by the Crown to Surasing Wijeratna Don John Perera of Wilwatta and ela; and on the west by a road from Walbotale to Ambepussa.

[For Diagram see page 9.]

II.—Preliminary plan 15,457.

| Lot.<br>5454 |     | Tiriwanagodella | of Land.<br>(reservation for minor roa | d and path) |   | ••  | Extent, |   | 3        | 38 |
|--------------|-----|-----------------|----------------------------------------|-------------|---|-----|---------|---|----------|----|
| 5455         | • • | Do.             | (reservation for path)                 | ••          | - | • • | ••      | 0 | <u> </u> | 9  |
|              |     |                 |                                        |             |   |     |         | 7 | n        | 7  |

Surveyor-General's Office, Colombo, August 9, 1916. Scale of 4 Chains to an Inch.

C. R. Lundie, for Surveyor-General.

and bounded as follows: on the north and north-east by a road from Walbotale to Ambepussa; on the east by Katuwakele, Crown; on the south by Tiriwanagodella sold by the Crown to Sir S. C. Obeyesekere and Don Charles Senanayake, both of Colombo; on the south-west by Kehilawattakumbura claimed by Halpe Upasakarala; on the west by Tiriwanagodella sold by the Crown to Sir S. C. Obeyesekere and Don Charles Senanayake, both of Colombo; and on the north-west by village limits of Walbotale.