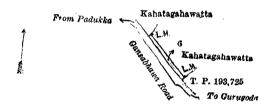

#### I.—Preliminary plan 16,179.

Lot. Name of Land.

1 .. Kahatagahawatta (reservation for road)

Extent, A. R. P.

and bounded as follows: on the north-east by Kahatagahawatta sold by the Crown to D. Don Elias Vedarala of Katawela; on the south-east by Kahatagahawatta settled on D. Don Elias Vedarala of Katawela; on the south-west by Gansabhawa road from Padukka to Gurugoda; and on the north-west by Kahatagahalanda, Crown reservation.

Surveyor-General's Office, Colombo, November 1, 1916. Scale of 4 Chains to an Inch.

C. R. LUNDIE, for Surveyor-General.

II.—Preliminary plan 16,179.

Lot. Name of Land.
6 .. Kahatagahawatta (reservation for road)

Extent, A. R. P.

and bounded as follows: on the north-east by Kahatagahawatta sold by the Crown to J. Someneris Appu of Malagala; on the south-east by land depicted in title plan No. 193,725; on the south-west by Gansabhawa road from Padukka to Hurugoda; and on the north-west by Kahatagahawatta claimed by B. Agonis.

Surveyor-General's Office, Colombo, November 1, 1916. Scale of 4 Chains to an Inch.

C. R. LUNDIE, for Surveyor-General.

· III.—Preliminary plan 16,179.

Lot.

Name of Land.

Tennapitalanda (reservation for road)

Extent, A. R. P. 0 0 19

and bounded as follows: on the north-east by Gansabhawa road from Padukka to Gurugoda; on the south-east by Tennapitalanda settled on R. D. Podisinno of Yatawatura; on the south-west by Tennapitalanda sold by the Crown to W. D. Babusinno Weerakoon of Kalupalata; and on the north-west by Tennapitalanda settled on E. Don Brampy of Malagala.

Surveyor-General's Office, Colombo, November 1, 1916.

Scale of 4 Chains to an Inch.

C. R. LUNDIE, for Surveyor-General.