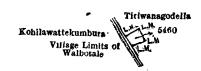

# [For Diagram see page 10.]

III.—Preliminary plan 15,457.

Lot. Name of Land. 5460 .. Tiriwanagodella (reservation for threshing-floor)

Extent, A. R. P. 0 0 5

and bounded as follows: on the north, east, and south by Tiriwanagodella sold by the Crown to Sir S. C. Obeyesekere and Don Charles Senanayake, both of Colombo; and on the west by Kohilawattakumbura claimed by Halpe Upasakarala and village limits of Walbotale.