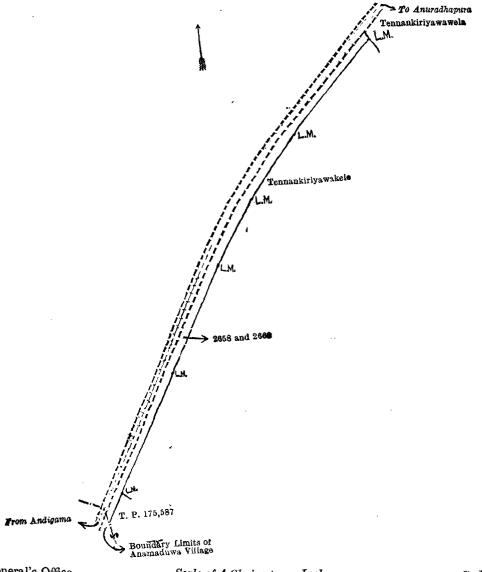

Preliminary plan 16,194.

Lot. Name of Land. Extent, A. R. P. 3 .. Yakadawalamukalana (reservation for road) .. .. 0 0 4

and bounded as follows: on the north-east by Yakadawalamukalana sold by the Crown to Adikari Arachchi Paranavidanalage Don Podi Sinno of Matalana; on the south-east by land depicted in title plan No. 261,586; on the south-west by Yakadawalamukalana sold by the Crown to Adikari Arachchi Paranavidanalage Don Podi Sinno of Matalana; and on the north-west by Yakadawalamukalana, Crown.

Yakadawalamukalana
Crown
L.M. Yakadawalamukalana
Yakadawalamukalana
T. P. 261,586

Surveyor-General's Office, Colombo, November 14, 1916. Scale of 4 Chains to an Inch.

C. R. LUNDIE, for Surveyor-General.