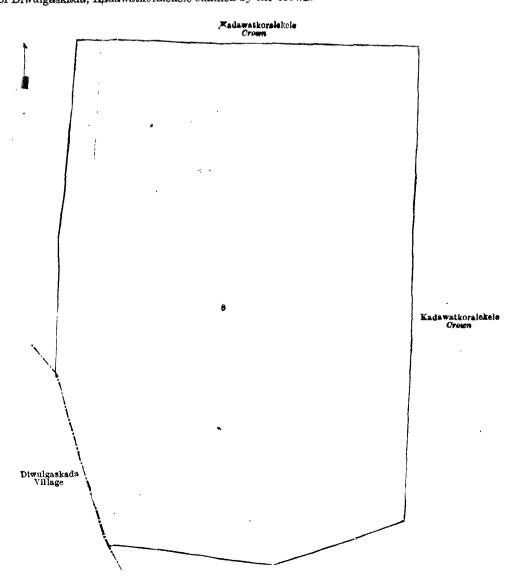

# Description of the Land referred to.

The following lot situated in the village of Kandumulla, in Meda pattu of Siyane korale west, in the Colombo District of the Western Province, as described in the annexed diagram:-

## Preliminary plan 16,190.

Name of Land. 5 2 35 Imbulgahalanda

and bounded as follows: on the north by Ambagahawatta claimed by K. Samanchiya and others, land depicted in title plan No. 151,163, Imbulgahawatta settled on Don Davith Ranasinghe of Koslandewela, and land depicted in title plan No. 151,163; on the east by land depicted in title plan No. 189,662; on the south-east by Imbulgahawatta claimed by R. D. A. Gunasekera and Gorakagahawatta claimed by Don Elias Gunasekera; on the south-west by Imbulgahalanda, Crown ; and on the west by Ambagahawatta settled on Kettamaladewage Agoris Fernando of Kandumulla and Ambagahawatta claimed by K. Samanchiya.

Surveyor-General's Office, Colombo, October 31, 1916. Scale of 4 Chains to an Inch.

C. R. LUNDIE, for Surveyor-General.