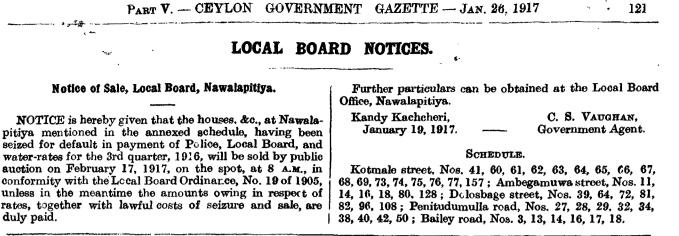

Which sums the proprietors, managers, or agents of the several estates are hereby required to pay into the Colonial Treasury on or before February 28, 1917.

|                                     | w. | А. | WEERAKOON,    |
|-------------------------------------|----|----|---------------|
| Provincial Road Committee's Office, | ,  |    | for Chairman. |
| Ratnapura, January 23, 1917.        |    |    |               |

Balangoda-Chetnole Branch Road.

NOTICE is hereby given that the Governor, with the advice and consent of the Legislative Council, having agreed to grant the under-mentioned sum for the maintenance of the under-mentioned road from October 1, 1916, to September 30, 1917, the Provincial Road Committee of the Province of Sabaragamuwa, acting under the provisions of section 23 of the Branch Roads Ordinance, No. 14 of 1896, have assessed the proportion due by each estate in the district interested in the maintenance of the under-mentioned road as follows :--

BALANGODA-CHETNOLE BRANCH ROAD.

(Estimate No. D 349 of October 19, 1916.)

| Government moiety<br>Private contributions | •• | Rs. 1,100<br>Rs. 1,122 |
|--------------------------------------------|----|------------------------|
| lst to 4th section.                        |    |                        |

| Total acreage, 3,266<br>Sectional rate, 20.23 |          |          |       |     |
|-----------------------------------------------|----------|----------|-------|-----|
|                                               |          | Ass      | essme | nt. |
| Proprietors or Agents.                        | Estates. | Acreage. | Rs.   | c.  |

| S. Welapillai and W. Sup-                   |         |
|---------------------------------------------|---------|
| pramaniam Lady Smith &                      |         |
| Alpha 80                                    | . 16 19 |
| M. Sinnatambi Wewawatta 81                  |         |
| H. and N. Worship Morahela 353              | , 7144  |
| F. S. Hill and heirs of the                 |         |
| late Mr. H. M. Scel Walawe 362              | 73 26   |
| Ist to 7th section.                         |         |
| Total acreage, 2,390-Moiety of cost, Rs. 46 | l (     |
| Sectional rate, 19.2887cTotal rate, 39.52   | 75c.    |
| The Anglo American                          | 4       |
| Direct Tea Trading                          | 1       |
| Company, Limited Meddekanda 803             | 317 40  |
| Do Rassagala $1,505\frac{1}{2}$             | 594 91  |
| P. L. Palawan Pillai Selvawatta 82          | 32 41   |
| (T-t-1                                      | 1 199 0 |