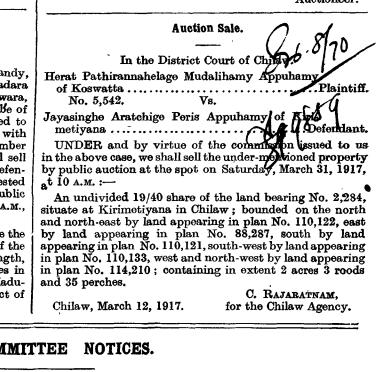

ambagodahena; situate as aforesaid.

6. All that land called Weraluwegodawatta of 6 pelas of paddy sowing extent, situate at Illukwa'ta in the Medapalata of Yatinuwara aforesaid.

7. All that field called Kadawenwawekumbura, now converted into a high land called Anga, 20 feet in length and 14 feet in breadth, situate at Kandangama in Kandu palate, aforesaid, with the building thereon.

8. All that plot of land of a out 2 lahas paddy sowing in extent, situate at Kandangama aforesaid.

9. 9/10 of and in all that allotment of land, composed of the lands called Nadeniyahena and Pansalahena, situate at Kiriaula in the Medapalata aforesaid. For further particulars apply to Messrs. Beven & Beven, Proctors and Notaries, Rose Cottage, Kandy, or to the undersigned-

> M. AHEMEDO LEBBE, Auctioneer.



#### COMMITTEE ROAD

### Kadugannawa-Paranapattiya Estate Cart Road.

NOTICE is hereby given that the Governor, with the advice and consent of the Legislative Council, having agreed to grant the under-mentioned sum for the maintenance of the above road for the year ending September 30, 1917, the Provincial Road Committee, acting under the provisions of the Estate Roads Ordinance, No. 12 of 1902, have assessed the proportion due by each estate interested in the road to make up the private contribution, as follows

| mone road to make up the private o                        | 0000000             |                                  |
|-----------------------------------------------------------|---------------------|----------------------------------|
| Government contribution