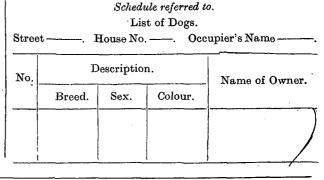

Registrar-General's Office, Colombo, April 3, 1917. 3. To facilitate the recovery of such registration fee, the occupier of every house within the townshall, on or before March 1 in each year, furnish to an officer authorized by the Government Agent to demand the same a list in the form in schedule annexed of the dog or dogs kept in such house and the names of the owners thereof.