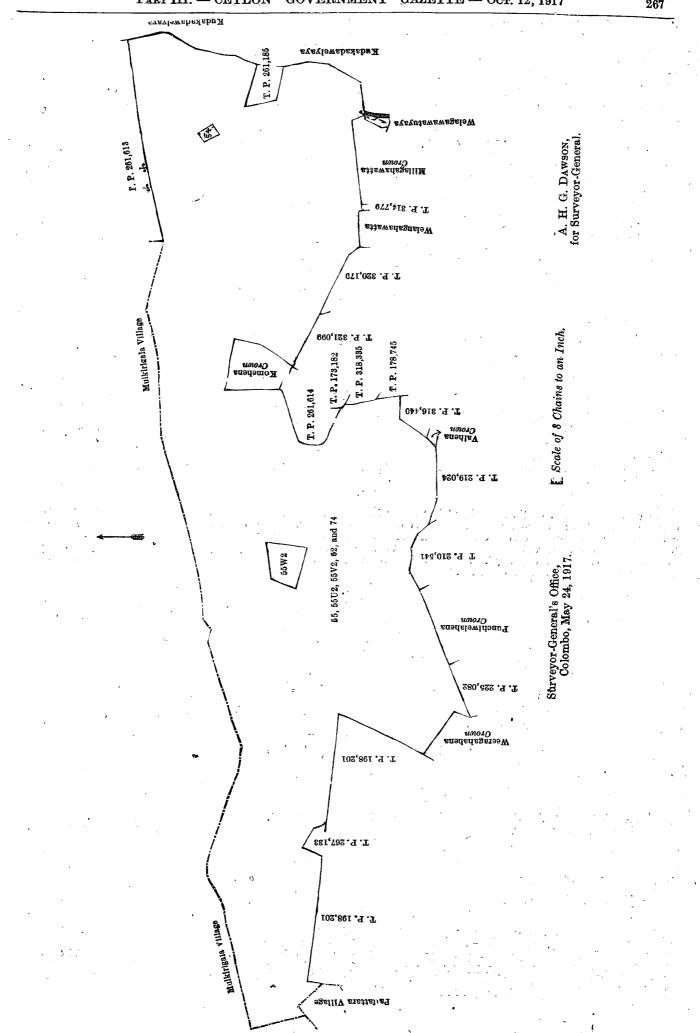

I.-Preliminary plan 261.

Name of Land.

491. se 10.

. . .

Lot.

6A Agarahenekella (reservation for road)

elac.c

and bounded as follows : on the north by the village limit of Aggarehena, T. P. 201,176; on the east by the village limit of Hinbunna; on the south by T. Ps. 199,821, 199,820; on the west by the village limit of Mandaduwa.

[For Diagram see page 260.]

|      | II.—Preliminary plan 261.         |   |                  |
|------|-----------------------------------|---|------------------|
| Lot. | Name of Land.                     | • | Extent, A. B. P. |
| 7    | . Gurumadittewewa (tank and bund) |   | 3 0 25           |
| 259  |                                   | • |                  |