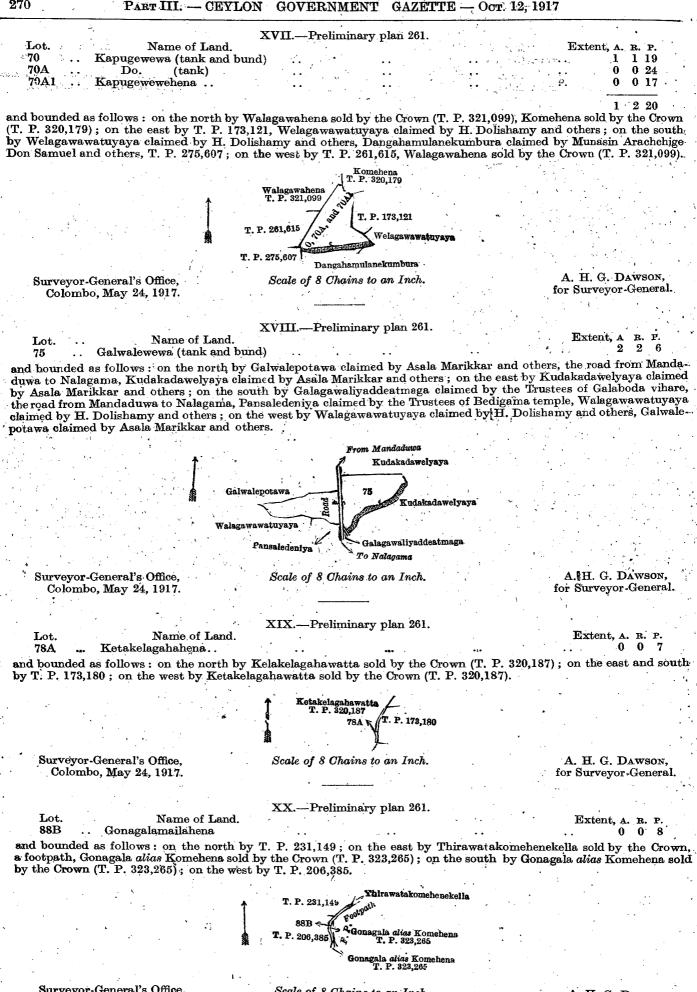

a-wattehena belonging to the Crown ; on the east by T. Ps. 274,201, 274,095, Mahagasbanarewela claimed by Amarasin Vitana Pathirannage Don Davith and others ; on the south by T. Ps. 274,054, 222,260, 218,217, 193,650, Ketakelagaha-wattekebela claimed by Senerat Arachchige Don Andris, Ketakelagahawatta claimed by Senerat Arachchige Don Junaia, Ketakelagahawatta sold by the Crown (T. P. 316,328), Nugakumbureatmaga sold by the Crown (T. P. 320,418), Nuga-kumbureatmaga sold by the Crown (T. P. 316,287), Ambagahawatta sold by the Crown (T. P. 320,423); on the west by Halpanwelemulanayaya claimed by Don Pedris Kulasingha and others. Halpanwelemulanayaya claimed by Don Pediris Kulasingha and others.



Colombo, May 24, 1917.

Scale of 8 Chains to an Inch.

A. H. G. DAWSON. for Surveyor-General.



Surveyor-General's Office, Colombo, May 24, 1917. Scale of 8 Chains to an Inch.

A. H. G. DAWSON, for Surveyor-General.



C 3





Etunneuwwalewewa (tank and bund)

and bounded as follows : on the north by Kudakadawelyaya claimed by Asala Marikkar and others, T. P. 210,540, Nugahenkella (path reservation) belonging to the Crown, T. P. 318,346; on the east by Koskoratuwa (private), Ranawara-kumbura claimed by S. Don Davith de Silva and others, a water-course; on the south by Narathigehena claimed by D. Abranhamy, Narathigewatta claimed by Abaranhamy, a water course, Ambagahahena claimed by Punchihewage Nonis de Silva, Ambagahawatta claimed by Derimmegamage Lewishamy; on the west by Kudakadawelyaya claimed by Asala Marikkar and others.



Kolongasyaya

Surveyor-General's Office, Colombo,