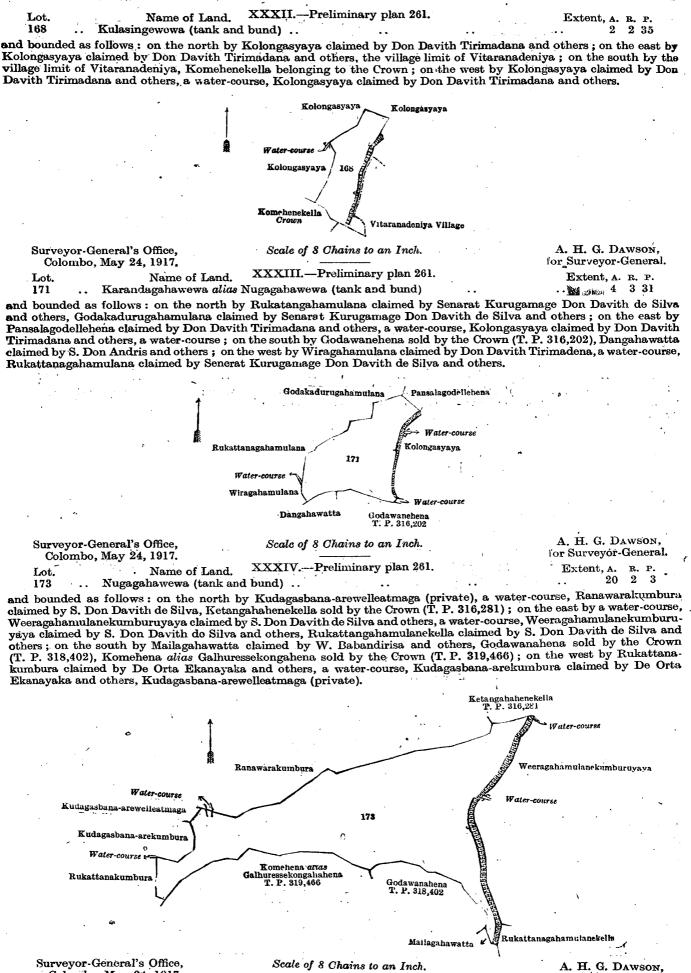

# Anuradhapura S. O. No. 882.

Order under Section 2 of "The Waste Lands Ordinances of 1897, 1899, 1900, and 1903," declaring Lands to be Crown Property.

In the matter of the lands commonly called or known as Wangedigalayaya, Kapparagalayaya (chena reserve), &c., situate in the village of Patanegama, in the Ihala Kelegam tulana of the Wilachchiya korale of the Nuwaragam palata, in the North-Central Province, and of "The Waste Lands Ordinances of 1897, 1899, 1900, and 1903."

The notice required by section 1 of "The Waste Lands Ordinances of 1897, 1899, 1900, and 1903," having been duly published in manner prescribed by that section in respect of the above-named lands (*vide* Notice No. 6,351), and no claim having been made to the said lands or to any interest therein within the period of three months from the date specified in the said notice, I, Thomas Graham Willett, Special Officer appointed under section 28 of the said Ordinances, under and by virtue of the powers vested in me in that behalf by section 2 of the said Ordinances, do hereby on this 7th day of September, 1917, order and declare that the said lands, as more fully described herein below, situate in the village of Potanegama, in Ihala Kelegam tulana of the Wilachchiya korale of the Nuwaragam palata, in the North-Central Province, and shown as lots 1, 1A, 2, 2½, 3, 4, 5, 6, 6A, 6B, 7, 8, 9, 10, 11, 13, 14, 15, 16, 16A, 16B, 19, 24, 25, and 27 in preliminary plan 677 and in the annexed diagram, and containing in extent 343 acres 3 roods and 24 perches, are the property of the Crown.

C 7

### Description of the Lands referred to.

The following lots situate in the village of Potanegama, in the Ihala Kelegam tulana of the Wilachchiya korale of the Nuwaragam palata, in the North-Central Province, as described in the annexed diagram :-

|      |                                     | <b>E</b>   | Preli      | min         | ar   | y plan 6 | <b>77.</b>                                     |
|------|-------------------------------------|------------|------------|-------------|------|----------|------------------------------------------------|
| Lot. | Name of Land.                       | Extent,    | <b>A</b> . | <b>R.</b> I | e. [ | Lot.     | Name of Land. Extent, A. B. P.                 |
| 1    | Wangedigalayaya                     | 1          | 13         | 1 3         | 3    | 11       | Ela 0 0 21                                     |
| 1A   | Kapparagalayaya (chena reserve)     |            | 31         | 01          | 3    | 13       | Palugahalandakele (reservation for             |
| 2    | Footpath                            |            | 0          | 2 3         | 4    |          | stream) 4 1 36                                 |
| 2월   | Do                                  | ••         | 0          | 0           | 7    | 14       | Digan-ela                                      |
| 3    | Potanegamawewa (tank and bund       | ) 7        | 77         | 1 3         | 3    | 15       | Diganelahena 1 0 20                            |
| 4    | Palugahayaya                        | ••         | 6          | 1 1         | 9    | 16       | Labugalahena 11 1 2                            |
| 5    | Footpath                            | ••         | 0          | 0 3         | 6    | 16A      | Bogahayaya 4 0 39                              |
| 6    | Batalayaya and Kirikendagalayay     | 78 8       | 35         | 3 30        | 0    | 16B      | Galkuruhena (chena reserve) 22 2 5             |
| 6A   | Ehatugahayaya (chena reserve)       |            | 94         | 0 20        | 0    | 19       | Tisbamba 0 1 20                                |
| 6B   | Do                                  | 1          | 7          | 2 30        | 0    | 24       | Reservation (reservation for tank bund) 0 2 15 |
| 7    | Ehatugahayayamukalana               | 1          | .0         | 1 33        | 3    | 25       | Ela 0 0 17                                     |
| 8    | Nugagahamukalana                    | ••         | 6          | 0 29        | 9    | 27       | Part of Horrow-ela 0 0 2                       |
| 9    | Reservation (reservation for tank b | und)       | 2          | 3 18        | 5    |          | · · · · · · · · · · · · · · · · · · ·          |
| 10   | Diulgahalanda                       | <b>.</b> . | 2 (        | 0 13        | 3    |          | 343 3 24                                       |

and bounded as follows: on the north by the village limit of Tanuwagama, the village limit of Galewewa; on the east by the village limit of Mahabilibewa; on the south by the village limit of Ambagahagama, T. Ps. 284,194, 284,195; on the west by the village limit of Siyambalagahagama, the village limit of Kongahagama.

Nore.—The following lots lying within the above boundaries are excluded from this order, and their aggregate acreage of 55 acres 1 rood and 3 perches is not included in the acreage of 343 acres 3 roods and 24 perches given above :— דיל τ

| <br>100 11 | nary | n     | an  | 67 |
|------------|------|-------|-----|----|
|            |      | · • • | lan |    |
|            |      |       |     |    |

|                   |                   |              |     |       | rrer       | um       | mar,                   | y plan | 011.                                    | • .                                     | ,       |       |       |         |    |
|-------------------|-------------------|--------------|-----|-------|------------|----------|------------------------|--------|-----------------------------------------|-----------------------------------------|---------|-------|-------|---------|----|
| Lot.              | Name of La        | nd.          | E   | Exten | t, A.      | R.       | Р.                     | Lot.   |                                         | Name of                                 | f Land. | Exten | t, A. | R. P.   |    |
| A 12              | Akkarawela, T. P. | . 150,823, 8 | kc. | • •   | 53         | 2        | 12                     | A 22   | ••                                      | Ambagahawati                            | ta .    | · • • | 0     | 06      | ĵ. |
| A $12\frac{1}{2}$ | Palamuwela        |              | •   |       | 0          | 1        | <b>26</b> <sup>3</sup> | A 23   | 2.                                      | Do.                                     | ••      | ••    | 0     | 0 14    | :  |
| A 17              | Labugalahena      | ••           |     | ••.   | ' <b>0</b> | 0        | 18                     | A 26   | ·                                       | Mahawela                                | ••      | ••    | 0     | $0\ 24$ | :  |
| A 18              | Do.               |              | . ' |       | 0          | 0        | 15                     |        | (1,1,1,1,1,1,1,1,1,1,1,1,1,1,1,1,1,1,1, |                                         |         | •     |       |         |    |
| A 20              | Ambagahawatta     |              | ,   | • • • | 0          | <b>2</b> | $10^{\circ}$           |        |                                         | 5 - C - C - C - C - C - C - C - C - C - |         |       | 55    | 1 3     |    |
| A 21 .            | Do.               | ••           |     | • •   | 0          | 0        | 38                     | •      |                                         |                                         |         |       |       |         |    |
|                   |                   | •            |     |       |            |          |                        |        |                                         |                                         |         |       |       |         |    |