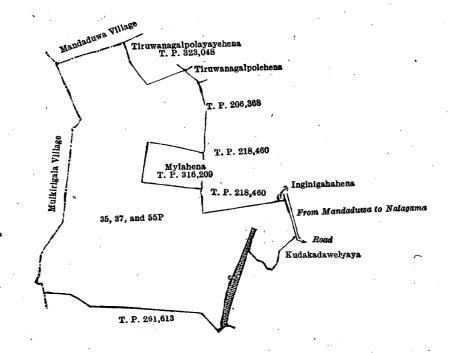

I.-Preliminary plan 261.

Name of Land.

491. se 10.

. . .

Lot.

6A Agarahenekella (reservation for road)

elac.c

and bounded as follows : on the north by the village limit of Aggarehena, T. P. 201,176; on the east by the village limit of Hinbunna; on the south by T. Ps. 199,821, 199,820; on the west by the village limit of Mandaduwa.

[For Diagram see page 260.]

|      | II.—Preliminary plan 261.         |   |                  |
|------|-----------------------------------|---|------------------|
| Lot. | Name of Land.                     | • | Extent, A. B. P. |
| 7    | . Gurumadittewewa (tank and bund) |   | 3 0 25           |
| 259  |                                   | • |                  |