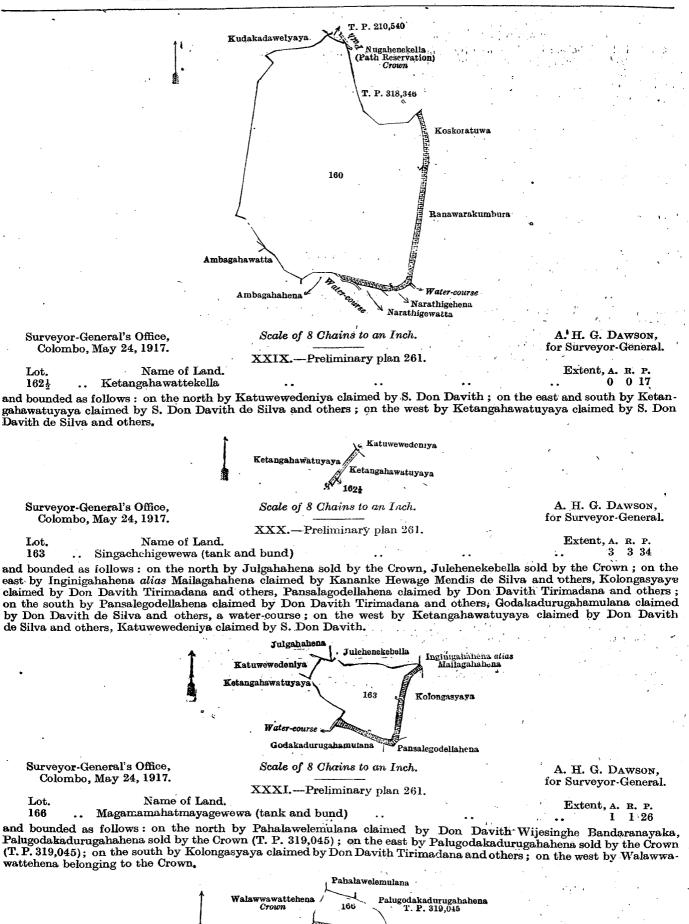

#### Anuradhapura S. O. No. 881.

# Order under Section 2 of "The Waste Lands Ordinances of 1897, 1899, 1900, and 1903,"

#### declaring Lands to be Crown Property.

In the matter of the lands commonly called or known as Kanduwewelandukele, Kanduwewe-ela (stream), &c., situate in the village of Kanduwewa, in the Moragalla Kadawat tulana of the Wilachchiya korale of the Nuwaragam palata, in the North-Central Province, and of "The Waste Lands Ordinances of 1897, 1899, 1900, and 1903."

in the North-Central Province, and of "The Waste Lands Ordinances of 1897, 1899, 1900, and 1903." THE notice required by section 1 of "The Waste Lands Ordinances of 1897, 1899, 1900, and 1903," having been duly published in manner prescribed by that section in respect of the above-named lands (*vide* Notice No. 6,355), and no claim having been made to the said lands or to any interest therein within the period of three months from the date specified in the said notice, I, Thomas Graham Willett, Special Officer appointed under section 28 of the said Ordinances, under and by virtue of the powers vested in me in that behalf by section 2 of the said Ordinances, do hereby on this 7th day of September, 1917, order and declare that the said lands, as more fully described herein below, situate in the village of Kanduwewa, in the Moragalla Kadawat tulana of the Wilachehiya korale of the Nuwaragam palata, in the North-Central Province, and shown as lots 1, 2, 3, 4, 5, 6, 7, 8, 10, 11, 12, 13, 14 in preliminary plan 706 and in the annexed diagram, and containing in extent 119 acres 2 roods and 39 perches, are the property of the Crown.

#### Description of the Lands referred to.

The following lots situated in the village of Kanduwewa, in the Moragalla Kadawat tulana of the Wilachchiya korale of the Nuwaragam palata, in the North-Central Province, as described in the annexed diagram :----

|    |      |     |                             |                  | Prel      | im       | inar      | y pla | ın 70 | 0 <b>6</b> .    |      |    |       |        |    |            |      |
|----|------|-----|-----------------------------|------------------|-----------|----------|-----------|-------|-------|-----------------|------|----|-------|--------|----|------------|------|
| 'n | lot. |     | Name of Land.               | $\mathbf{Exter}$ | nt, а.    | R.       | р.        | Lot   |       | Name of Land    |      | E  | Ixten | it, A. | R. | Р.         |      |
| -  | 1    | ·   | Kanduwewelandukele          | · • •            | 19        | 3        | 39        | 10    | • •   | Kanduwewelanda  | • •  |    | • •   | 7      |    | 37         |      |
|    | 2    |     | Kanduwewe-ela (stream)      |                  | 0         | 0        | <b>34</b> | 11    |       | ~ Do.           |      |    | • •   | 3      | 2  | _ <u>9</u> |      |
|    | 3    |     | Wewpitiyelanda              | • •              | 38        | <b>2</b> | <b>26</b> | 12    | • •   | Footpath (path) | •• ′ | •  |       | 0      | Ō  | 14         |      |
|    | 4    |     | Kanduwewe-ela (stream)      |                  | 0         | 0        | -10-      | 13_   |       | Kanduwewelanda  |      |    |       | 23     | 3  | 36         |      |
|    | 5    | ••• | Kanduwewelanda              | · ••             | 0         | 0        | 37        | 14    | ••    | Main cart road  | ••   | ·. | • •   | 1      | 1  | 4          |      |
|    | 6    |     | Kanduwewe-ela (stream)      | · • •            | 1         | 0        | 0         | 1     |       |                 |      |    |       |        |    |            |      |
|    | 7    |     | Wewpitiyelanda              |                  | <b>22</b> | 0        | 7         |       | ·     | · · ·           |      |    |       | 119    | 2  | 39         |      |
|    | 8    |     | Kanduwewekandiya (abandoned | i tank           |           | -        |           | ļ     |       |                 |      |    |       |        |    |            |      |
|    |      |     | bund) ······                |                  | . 0       | 2        | <b>26</b> | ļ     |       | · -             |      |    |       |        | 12 |            | . ´. |

and bounded as follows : on the north by the village limit of Nitulagama ; on the east by the village limit of Ihalawetiyawa ; on the south by the road from Anuradhapura to Puttalam (the village limit of Hammillakutama); on the west by the village limit of Nochchiyagama, the village limit of Badahelagama.

[For Diagram see page 298]