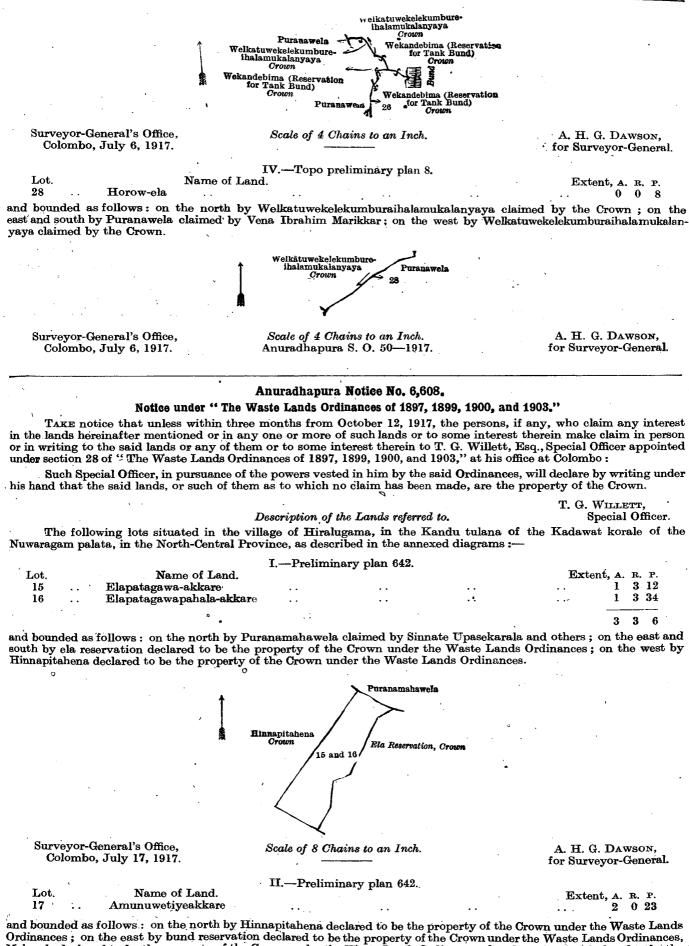

by Welkatuwekele



and bounded as follows : on the north by Welkatuwekelekumbureihalamukalanyaya claimed by the Crown, the road to Moragahawala; on the east by Welkatuwekelekumbureihalamukalanyaya claimed by the Crown, a tank; on the south by Welkatuwekelekumbureihalamukalanyaya claimed by the Crown, road to Alutgama, Welkatuwekelekumbureihala-mukalanyaya claimed by the Crown; on the west by Puranawela claimed by Vena Ibrahim Marikkar, Welkatuwekelekumbureihalamukalanyaya claimed by the Crown, the road from Kudaehetuwewa, Welkatuwekelekumburaihalamukalanyaya claimed by the Crown.

Note.-The following lot lying within the above boundaries is excluded from this part of the notice, and its extent of 34 perches is not included in the acreage of 3 acres 3 roods and 5 perches given above :-





and bounded as follows: on the north by Hinnapitahena declared to be the property of the Crown under the Waste Lands Ordinances; on the east by bund reservation declared to be the property of the Crown under the Waste Lands Ordinances, Maha-ela declared to be the property of the Crown under the Waste Lands Ordinances, bund reservation declared to be the property of the Crown under the Waste Lands Ordinances; on the south by Hinnapitahena declared to be the property of the Crown under the Waste Lands Ordinances; on the west by the village limit of Moragoda.

 $\mathbf{282}$ 



.

 $\sim$ 

Colombo, June 2, 1917.

### Anuradhapura Notice No. 6,609.

# Notice under "The Waste Lands Ordinances of 1897, 1899, 1900, and 1903."

TAKE notice that unless within three months from October 12, 1917