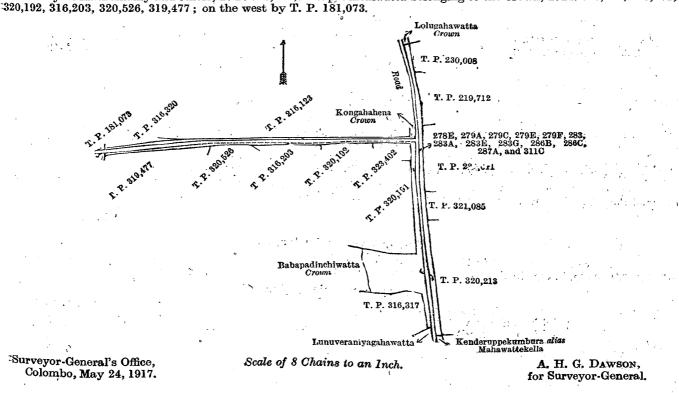

I.-Preliminary plan 261.

Name of Land.

491. se 10.

. . .

Lot.

6A Agarahenekella (reservation for road)

elac.c

and bounded as follows : on the north by the village limit of Aggarehena, T. P. 201,176; on the east by the village limit of Hinbunna; on the south by T. Ps. 199,821, 199,820; on the west by the village limit of Mandaduwa.

[For Diagram see page 260.]

|      | II.—Preliminary plan 261.         |   |                  |
|------|-----------------------------------|---|------------------|
| Lot. | Name of Land.                     | • | Extent, A. B. P. |
| 7    | . Gurumadittewewa (tank and bund) |   | 3 0 25           |
| 259  |                                   | • |                  |