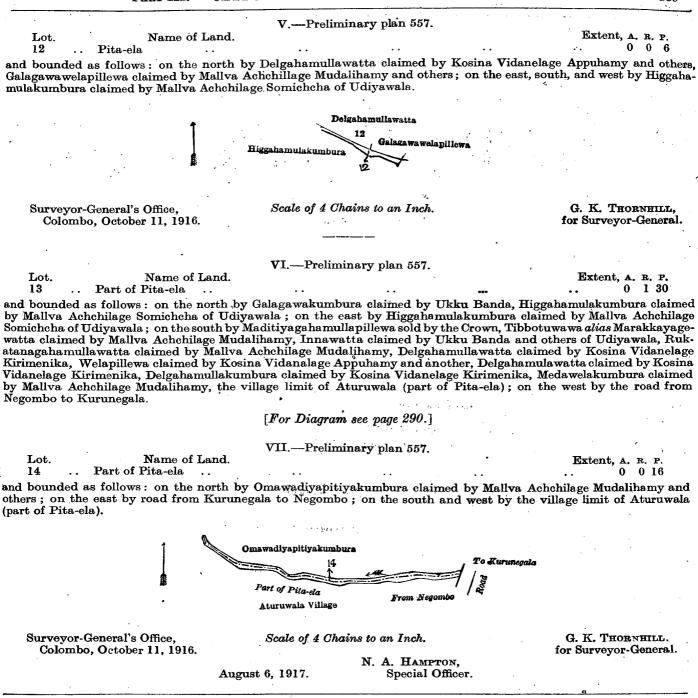

Achehilage Herathamy, Ketakellagahamullahena claimed by Randana Patherianbage Hathanhamy, Baranegahamullahena claimed by Madawelahiniyage Kapuruhamy and another, Waduressawatta sold by the C<sub>1</sub>own; on the west by the road from Negombo to Kurunegala, village limit of Riligala.

÷ 1



17



Surveyor-General's Office, Colombo, October 11, 1916 Scale of 4 Chains to an Inch.

G. K. THORNHILL, for Surveyor-General. C 5



and bounded as follows: on the north by Medawelawatta sold by the Crown, Medawelapillewa sold by the Crown, Midellagahakumburapillewa sold by the Crown; on the east, south, and west by Galagawakumbura claimed by Ukku Banda.



Surveyor-General's Office, Colombo, October 11, 1916. Scale of 4 Chains to an Inch.

G. K. THORNHILL, for Surveyor-General.

 $\mathbf{288}$ 



# Kurunegala S. O. No. 1,869.

Order under Section 2 of "The Waste Lands Ordinances of 1897, 1899, 1900, and 1903," declaring Lands to be Crown Property.

In the matter of the lands commonly called or known as Siyambalagahamullehena and para (footpath), situate in the village of Welandapitiya, in the Udukaha korale east of the Dambadeni hatpattu of the Kurunegala District, in the North-Western Province, and of "The Waste Lands Ordinances of 1897, 1899, 1900, and 1903."

THE notice required by section 1 of "The Waste Lands Ordinances of 1897, 1899, 1900, and 1903," having been duly published in manner prescribed by that section in respect of the above-named lands (*vide* Notice No. 6,337), and no claim having been made to the said lands or to any interest therein within the period of thre