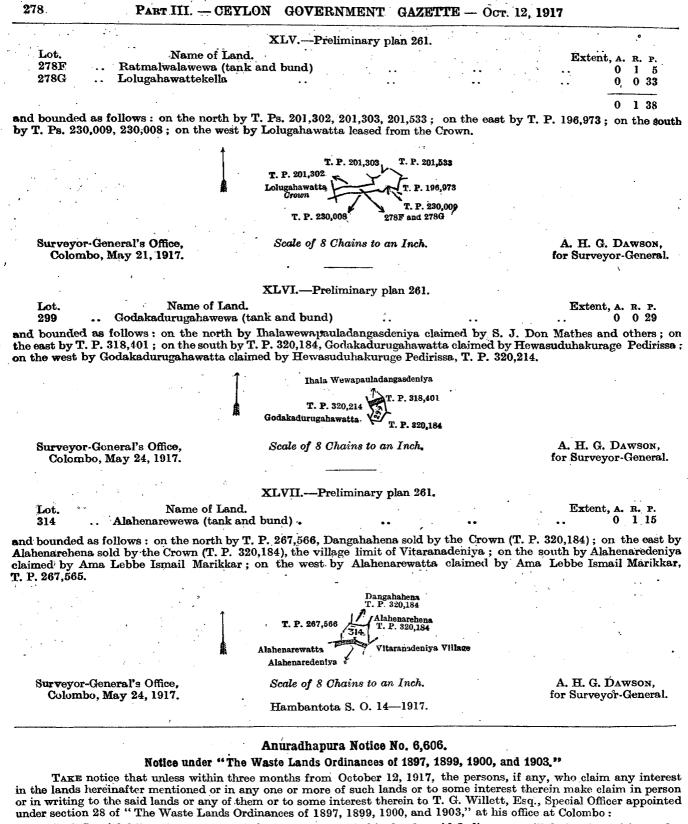

nd bund) .. 1 240A Kadurugahawattekella do. 0 0 19 241A .. Nugehena, Komehena 0 2 18 2 39 do. 2 and bounded as follows : on the north by a water-course, Nugehena belonging to the Crown, Kadurugahawatta belonging to the Crown, Kadurugahahena belonging to the Crown, Kadurugahawatta belonging to the Crown, Rukattanakumbura claimed by D. Orta Ekanayaka and another, T. P. 318,403; on the east by T. P. 201,530, Dangahahenekella leased from the Crown, a path; on the south by T. Ps. 201,303, 201,302, Lolugahawatta leased from the Crown; on the west by a road, Kapuralagewalewatta claimed by Punchihewage Mathes de Silva, Nugehenyaya belonging to the Crown. Water-course



Surveyor-General's Office, Colombo, May 24, 1917.

0

Scale of 8 Chains to an Inch.

A. H. G. DAWSON, for Surveyor-General.







Such Special Officer, in pursuance of the powers vested in him by the said Ordinances, will declare by writing under his hand that the said lands, or such of them as to which no claim has been made, are the property of the Crown.

T. G. WILLETT, Special Officer.

## Description of the Lands referred to.

The following lots situated in the village of Wirasole, in the Wilachchiya tulana of the Wilachchiya korale of the Nuwaragam palata, in the North-Central Province, as described in the annexed diagrams :----

|      |      |                            | ITopo pro | eliminary plan | 7.  | ,      |               |         |
|------|------|----------------------------|-----------|----------------|-----|--------|---------------|---------|
| Lot. |      | Name of Land.              |