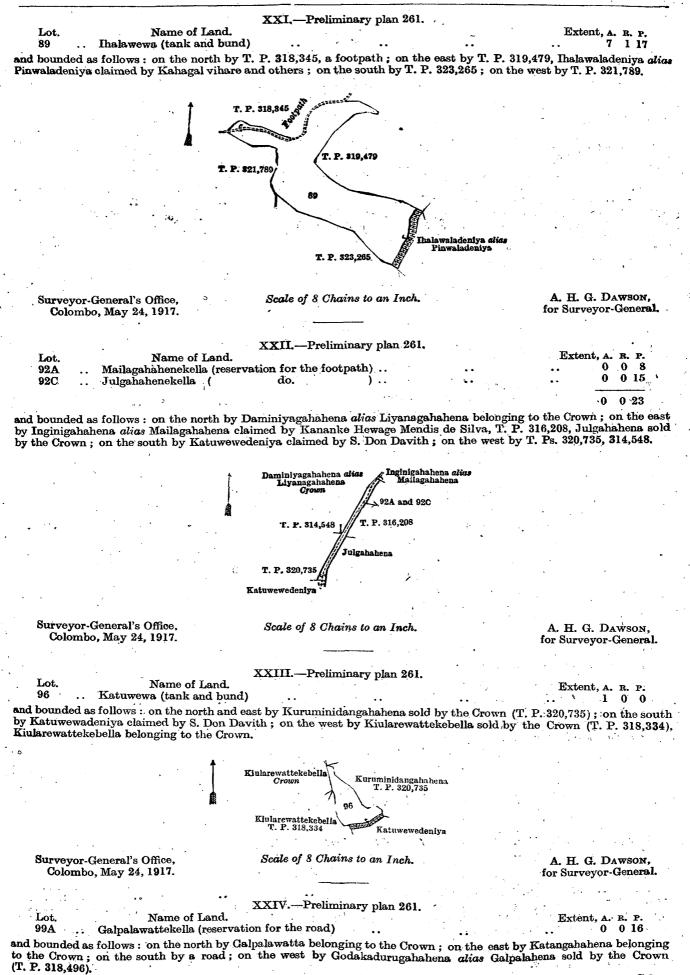

athirannage Don Davith and others ; on the south by T. Ps. 274,054, 222,260, 218,217, 193,650, Ketakelagaha-wattekebela claimed by Senerat Arachchige Don Andris, Ketakelagahawatta claimed by Senerat Arachchige Don Junaia, Ketakelagahawatta sold by the Crown (T. P. 316,328), Nugakumbureatmaga sold by the Crown (T. P. 320,418), Nuga-kumbureatmaga sold by the Crown (T. P. 316,287), Ambagahawatta sold by the Crown (T. P. 320,423); on the west by Halpanwelemulanayaya claimed by Don Pedris Kulasingha and others. Halpanwelemulanayaya claimed by Don Pediris Kulasingha and others.



Colombo, May 24, 1917.

Scale of 8 Chains to an Inch.

A. H. G. DAWSON. for Surveyor-General.



Surveyor-General's Office, Colombo, May 24, 1917. Scale of 8 Chains to an Inch.

A. H. G. DAWSON, for Surveyor-General.



C 3





Etunneuwwalewewa (tank and bund)

and bounded as follows : on the north by Kudakadawelyaya claimed by Asala Marikkar and others, T. P. 210,540, Nugahenkella (path reservation) belonging to the Crown, T. P. 318,346; on the east by Koskoratuwa (private), Ranawara-kumbura claimed by S. Don Davith de Silva and others, a water-course; on the south by Narathigehena claimed by D. Abranhamy, Narathigewatta claimed by Abaranhamy, a water course, Ambagahahena claimed by Punchihewage Nonis de Silva, Ambagahawatta claimed by Derimmegamage Lewishamy; on the west by Kudakadawelyaya claimed by Asala Marikkar and others.



Kolongasyaya

Surveyor-General's Office, Colombo, May 24, 1917. Scale of 8 Chains to an Inch.

A. H. G. DAWSON, for Surveyor-General.

1



Colombo, May 24, 1917.

for Surve