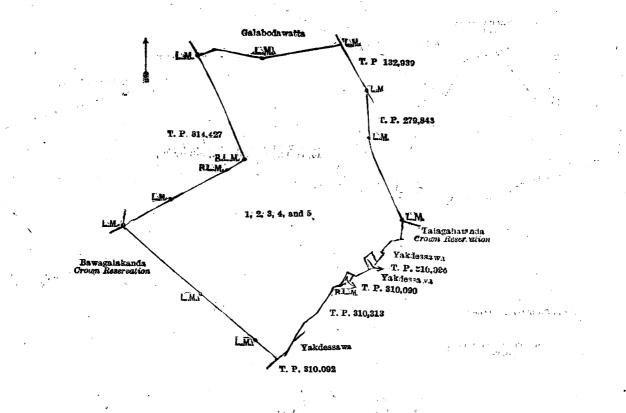

#### PRELIMINARY NOTICES

Hambantota Notice No. 6,605.

# Notice under "The Waste Lands Ordinances of 1897, 1899, 1900, and 1903."

TAKE notice that unless three months from October 12, 1917, the persons, if any, who claim any interest in the lands hereinafter mentioned or in any one or more of such lands or to some interest therein make claim in person or in writing to the said lands or any of them or to some interest therein to T. G. Willett, Esq., Special Officer appointed under section 28 of "The Waste Lands Ordinances of 1897, 1899, 1900, and 1903," at his office at Colombo:

Such Special Officer, in pursuance of the powers vested in him by the said Ordinances, will declare by writing under his hand that the said lands, or such of them as to which no claim has been made, are the property of the Crown.

Description of the Lands referred to.

. .

# T. G. WILLETT.

Extent, A. B.

And Mary ADRES , and I a special state

2 0 0

Although the second second

Special Officer.

The following lots situated in the village of Bedigama, in the West Giruwa pattu of the Hambantota District, in the Southern Province, as described in the annexed diagrams :-ing the state of the 

I.-Preliminary plan 261.

Name of Land.

491. se 10.

. . .

Lot.

6A Agarahenekella (reservation for road)

elac.c

and bounded as follows : on the north by the village limit of Aggarehena, T. P. 201,176; on the east by the village limit of Hinbunna; on the south by T. Ps. 199,821, 199,820; on the west by the village limit of Mandaduwa.

[For Diagram see page 260.]

|      | II.—Preliminary plan 261.         |   |                  |
|------|-----------------------------------|---|------------------|
| Lot. | Name of Land.                     | • | Extent, A. B. P. |
| 7    | . Gurumadittewewa (tank and bund) |   | 3 0 25           |
| 259  |                                   | • |                  |