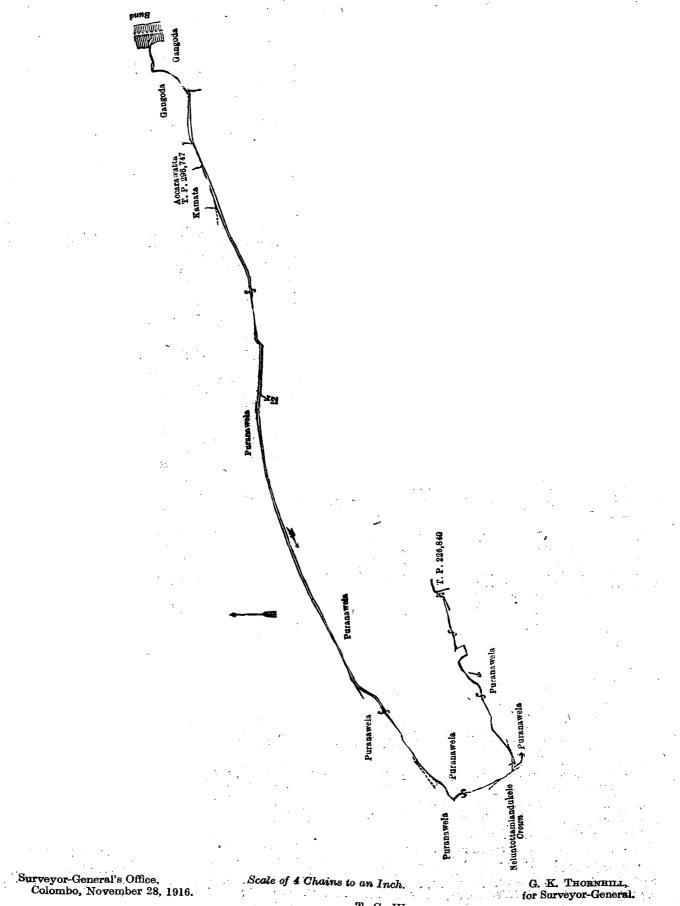

|               |                                        | 29  | 21 | 1 <b>6</b> - 1 |



12 Horrow-ela (channel) 0 0 36 and bounded as follows: on the north by Puranawela claimed by Jayaturala Vel-Vidane Pinghamige Birala and others, Kamata claimed by Appuhamige Ukkuhami and others, Accarawatta claimed by Punchiralage Appurala (T. P. 296,747), Gangoda claimed by Pinghami Birala and another; on the east by a bund, Gangoda claimed by Pinghamige Birala and Jayaturala Vel-Vidane; on the south by Puranawela claimed by Jayaturala Vel-Vidane Pinghamige Birala and others, T. P. 226,840, Puranawela claimed by Jayaturala Vel-Vidane Pinghamige Birala and others; on the west by Neluntottamlandukele claimed by the Crown, Puranawela claimed by Jayaturala Vel-Vidane Pinghamige Birala and others.



September 7, 1917.

T. G. WILLETT, Special Officer.

# Anuradhapura S. O. No. 879.

# Order under Section 2 of "The Waste Lands Ordinances of 1897, 1899, 1900, and 1903,"

declaring Lands to be Crown Property.

In the matter of the lands commonly called or known as footpath and Mawatelanda, &c., situate in the village of Ihala

Keditokkuwa, in the Ihala Kelegam tulana of the Wilachchiya korale of the Nuwaragam palata, in the North-Central Province, and of "The Waste Lands Ordinances of 1897, 1899, 1900, and 1903."

THE notice required by section 1 of "The Waste Lands Ordinances of 1897, 1899, 1900, and 1903," having been duly published in manner prescribed by that section in respect of the above-named lands (*vide* Notice No. 6,356), and no claim having been made to the said lands or to