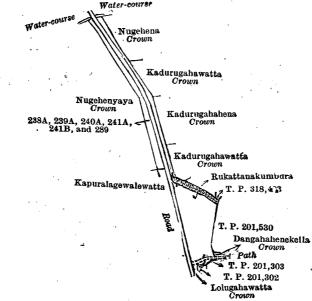

Nugehena, Komehena (reservation for road) Û 0 14 0 0 26 road) 2 22 239A .. Kadurugahahena do. 0 0 20 289 .. Kapuralagewewa (tank and bund) .. 1 240A Kadurugahawattekella do. 0 0 19 241A .. Nugehena, Komehena 0 2 18 2 39 do. 2 and bounded as follows : on the north by a water-course, Nugehena belonging to the Crown, Kadurugahawatta belonging to the Crown, Kadurugahahena belonging to the Crown, Kadurugahawatta belonging to the Crown, Rukattanakumbura claimed by D. Orta Ekanayaka and another, T. P. 318,403; on the east by T. P. 201,530, Dangahahenekella leased from the Crown, a path; on the south by T. Ps. 201,303, 201,302, Lolugahawatta leased from the Crown; on the west by a road, Kapuralagewalewatta claimed by Punchihewage Mathes de Silva, Nugehenyaya belonging to the Crown. Water-course



Surveyor-General's Office, Colombo, May 24, 1917.

0

Scale of 8 Chains to an Inch.

A. H. G. DAWSON, for Surveyor-General.







Such Special Officer, in pursuance of the powers vested in him by the said Ordinances, will declare by writing under his hand that the said lands, or such of them as to which no claim has been made, are the property of the Crown.

T. G. WILLETT, Special Officer.

## Description of the Lands referred to.

The following lots situated in the village of Wirasole, in the Wilachchiya tulana of the Wilachchiya korale of the Nuwaragam palata, in the North-Central Province, as described in the annexed diagrams :----

|      |      |                            | ITopo pro | eliminary plan | 7.  | ,      |               |         |
|------|------|-----------------------