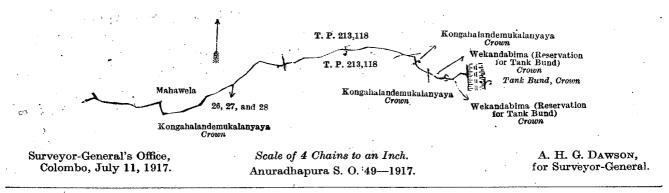

• | 0 0 4        |
|    |     |           |        | •                                       |     |       | 1 | -     |              |
|    | 1   |           |        |                                         |     | •     |   |       | $0 \ 0 \ 17$ |

and bounded as follows: on the north by Mahawela claimed by Alawaka Bandaralage Herathamy and others, T. P. 213,118, Kongahalandemukalanyaya belonging to the Crown, Wekandabima (reservation or tank bund) belonging to the Crown; on the east by tank bund belonging to the Crown; on the south by Wekandabima (reservation for tank bund) belonging to the Crown, Kongahalandemukalanyaya belonging to the Crown, T. P. 213,118, Kongahalandemukalanyaya belonging to the Crown; on the west by Mahawela claimed by Alawaka Bandaralage Herathamy and others.



# Anuradhapura Notice No. 6,607.

Notice under "The Waste Lands Ordinances of 1897, 1899, 1900, and 1903."

TAKE notice that unless within three months from October 12, 1917, the persons, if any, who claim any interest in the lands hereinafter mentioned or in any one or more of such lands or to some interest therein make claim in person or in writing to the said lands or any of them or to some interest therein to T. G. Willett, Esq., Special Officer appointed under section 28 of "The Waste Lands Ordinances of 1897, 1899, 1900, and 1903," at his office at Colombo :

Such Special Officer, in pursuance of the powers vested in him by the said Ordinances, will declare by writing under his hand that the said lands, or such of them as to which no claim has been made, are the property of the Cro