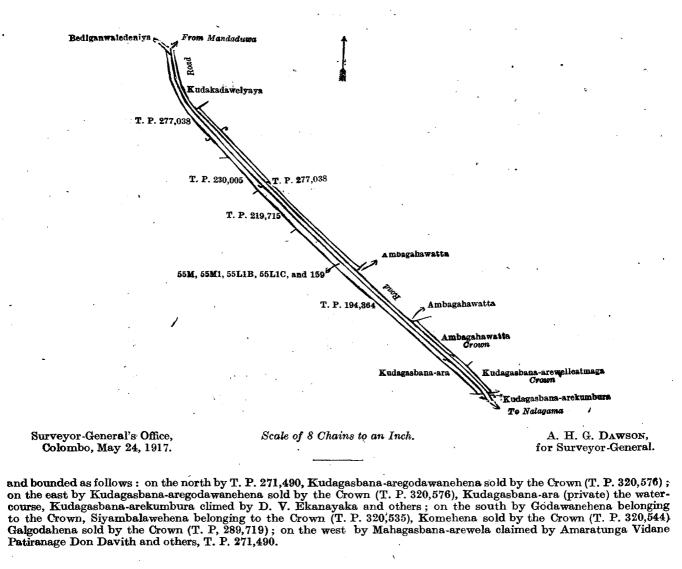

I.-Preliminary plan 261.

Name of Land.

491. se 10.

. . .

Lot.

6A Agarahenekella (reservation for road)

elac.c

and bounded as follows : on the north by the village limit of Aggarehena, T. P. 201,176; on the east by the village limit of Hinbunna; on the south by T. Ps. 199,821, 199,820; on the west by the village limit of Mandaduwa.

[For Diagram see page 260.]

|      | II.—Preliminary plan 261.         |   |                  |
|------|-----------------------------------|---|------------------|
| Lot. | Name of Land.                     | • | Extent, A. B. P. |
| 7    | . Gurumadittewewa (tank and bund) |   | 3 0 25           |
| 259  |                                   | • |                  |