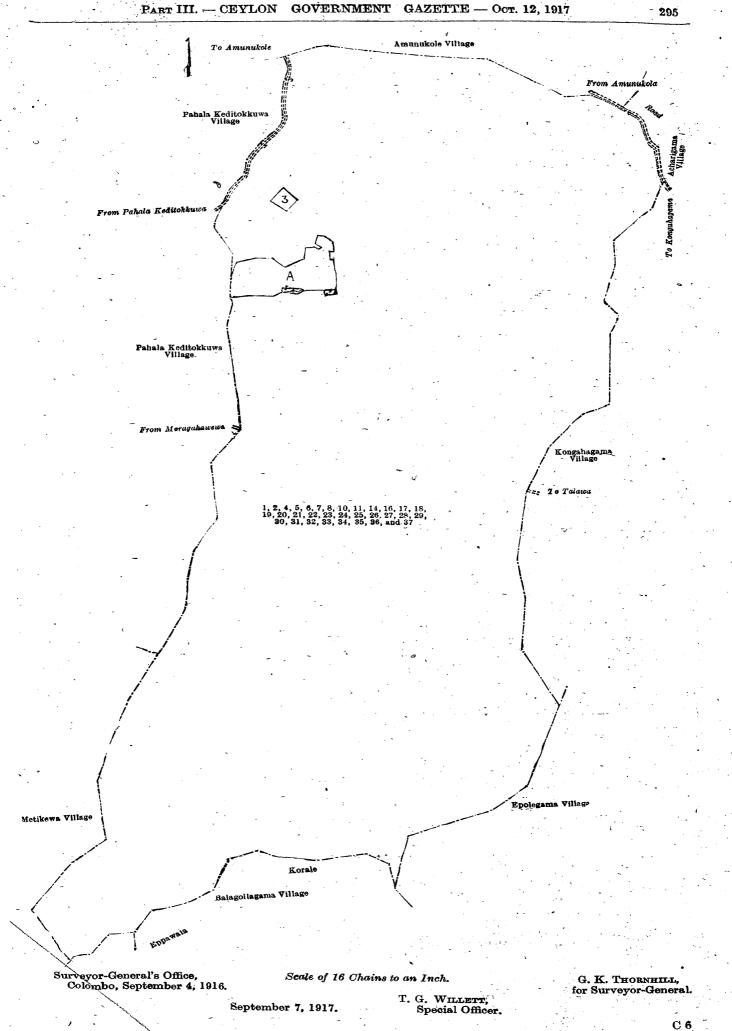

# T. G. WILLETT.

Extent, A. B.

And Mary ADRES , and I a special state

2 0 0

Although the second second

Special Officer.

The following lots situated in the village of Bedigama, in the West Giruwa pattu of the Hambantota District, in the Southern Province, as described in the annexed diagrams :-ing the state of the 

I.-Preliminary plan 261.

Name of Land.

491. se 10.

. . .

Lot.

6A Agarahenekella (reservation for road)

elac.c

and bounded as follows : on the north by the village limit of Aggarehena, T. P. 201,176; on the east by the village limit of Hinbunna; on the south by T. Ps. 199,821, 199,820; on the west by the village limit of Mandaduwa.

[For Diagram see page 260.]

|      | II.—Preliminary plan 261.         |   |                  |
|------|-----------------------------------|---|------------------|
| Lot. | Name of Land.                     | • | Extent, A. B. P. |
| 7    | . Gurumadittewewa (tank and bund) |   | 3 0 25           |
| 259  |                                   | • |                  |