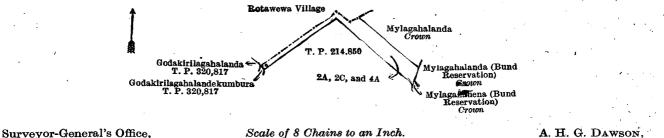

| 0 0  | 28     |  |
| <b>4A</b>     | • • | Mylagahalanda      | · ••   | ••               |    |         | ) 3  | 16     |  |
|               | •   |                    |        |                  |    | · ` `   |      |        |  |

1 1 26

and bounded as follows: on the north by the village limit of Rotawewa; on the east by Mylagahalanda declared to be the property of the Crown under the Waste Lands Ordinances, Mylagahalanda (bund reservation) declared to be the property of the Crown under the Waste Lands Ordinances, Mylagahahena (bund reservation) declared to be the property of the Crown under the Waste Lands Ordinances; on the south by T. P. 214,850; on the west by Godakirilagahalandekumbura sold by the Crown (T. P. 320,817), Godakirilagahalanda sold by the Crown (T. P. 320,817).



A. H. G. DAWSON, for Surveyor-General.

# FINAL ORDERS.

Anuradhapura S. O. 52-1917.

## Order under Section 2 of "The Waste Lands Ordinances of 1897, 1899, 1900, and 1903," declaring Land to be Crown Property.

In the matter of the land commonly called or known as Badalagekumburewatta, 'situate in the village of Halpe, in the Kumbalwela korale of the Yatikinda division, Badulla District, in the Province of Uva, and of "The Waste Lands Ordinances of 1897, 1899, 1900, and 1903."

The notice required by section 1 of "The Waste Lands Ordinances of 1897, 1899, 1900, and 1903," having been duly published in manner prescribed by that section in respect of the above-named land (*vide* Notice No. 5,841), and no claim having been made to the said land or to any interest therein within the period