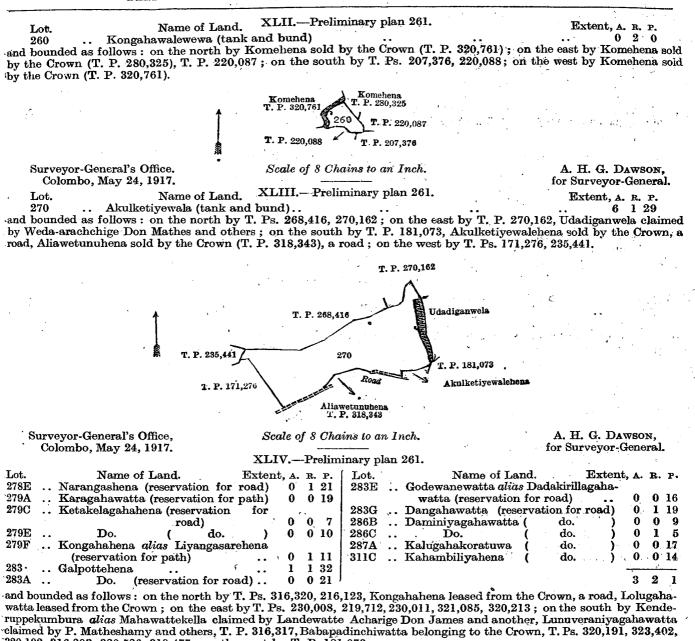

nk and bund) .. 1 240A Kadurugahawattekella do. 0 0 19 241A .. Nugehena, Komehena 0 2 18 2 39 do. 2 and bounded as follows : on the north by a water-course, Nugehena belonging to the Crown, Kadurugahawatta belonging to the Crown, Kadurugahahena belonging to the Crown, Kadurugahawatta belonging to the Crown, Rukattanakumbura claimed by D. Orta Ekanayaka and another, T. P. 318,403; on the east by T. P. 201,530, Dangahahenekella leased from the Crown, a path; on the south by T. Ps. 201,303, 201,302, Lolugahawatta leased from the Crown; on the west by a road, Kapuralagewalewatta claimed by Punchihewage Mathes de Silva, Nugehenyaya belonging to the Crown. Water-course



Surveyor-General's Office, Colombo, May 24, 1917.

0

Scale of 8 Chains to an Inch.

A. H. G. DAWSON, for Surveyor-General.







Such Special Officer, in pursuance of the powers vested in him by the said Ordinances, will declare by writing under his hand that the said lands, or such of them as to which no claim has been made, are the property of the Crown.

T. G. WILLETT, Special Officer.

## Description of the Lands referred to.

The following lots situated in the village of Wirasole, in the Wilachchiya tulana of the Wilachchiya korale of the Nuwaragam palata, in the North-Central Province, as described in the annexed diagrams :----

|      |      |                            | ITopo pro | eliminary plan | 7.  | ,      |               |         |
|------|------|----------------------------|-----------|----------------|-----|--------|---------------|---------|
| Lot. |      | Name of Land.              |