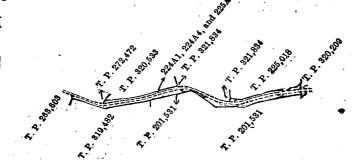

the south by Narathigehena claimed by D. Abranhamy, Narathigewatta claimed by Abaranhamy, a water course, Ambagahahena claimed by Punchihewage Nonis de Silva, Ambagahawatta claimed by Derimmegamage Lewishamy; on the west by Kudakadawelyaya claimed by Asala Marikkar and others.



Kolongasyaya

Surveyor-General's Office, Colombo, May 24, 1917. Scale of 8 Chains to an Inch.

A. H. G. DAWSON, for Surveyor-General.

1



Colombo, May 24, 1917.

for Surveyor-General.



Lot. Name of Land. 183 . Palugahawewa (tank) and bounded as follows : on the north by Palugahadeniyekoratuwa sold by the Crown (T. P. 318,396); on the east by Talagahakoratuwa sold by the Crown (T. P. 315,654); on the south by T. P. 222,256; on the west by the village limit of Pallattara. Palugahadeniyekoratuwa T. P. 318,396





Surveyor General's Office, Colombo, May 24, 1917. Scale of 8 Chains to an Inch.

A. H. G. DAWSON, for Surveyor-General.

276 PART III. — CEYLON GOVERNMENT GAZETTE — Oct. 12, 1917 Name of Land. XXXIX.-Preliminary plan 261. Lot. Extent, A. R. P. 233Pahalawewapoladeniyewewa (tank) 0 1.0 and bounded as follows : on the north by Gansabhawa road ; on the east by T. P. 263,603 ; on the south by Ihalawewapauladangasdeniya claimed by S. J. Don Mathes and others; on the west by T. P. 270,195. Gansabhawa Ro T. P. 270,195 253 T. P. 263,603 Ihala Wewapauladangasdeniya Surveyor-General's Office, Scale of 8 Chains to an Inch. A. H. G. DAWSON, Colombo, May 24, 1917. for Surveyor-General. XL.--Preliminary plan 261. Extent, A. Lot Name of Land. ()P. 235B Ketangahahena alias Mailahenekella (reservation for