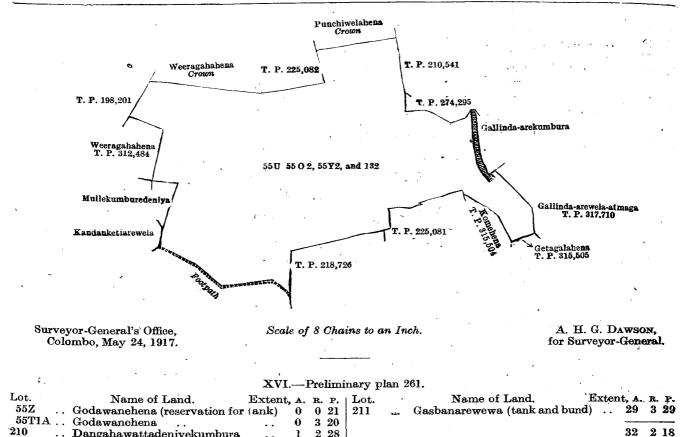

I.-Preliminary plan 261.

Name of Land.

491. se 10.

. . .

Lot.

6A Agarahenekella (reservation for road)

elac.c

and bounded as follows : on the north by the village limit of Aggarehena, T. P. 201,176; on the east by the village limit of Hinbunna; on the south by T. Ps. 199,821, 199,820; on the west by the village limit of Mandaduwa.

[For Diagram see page 260.]

|      | II.—Preliminary plan 261.         |   |                  |
|------|-----------------------------------|---|------------------|
| Lot. | Name of Land.                     | • | Extent, A. B. P. |
| 7    | . Gurumadittewewa (tank and bund) |   | 3 0 25           |
| 259  |                                   | • |                  |