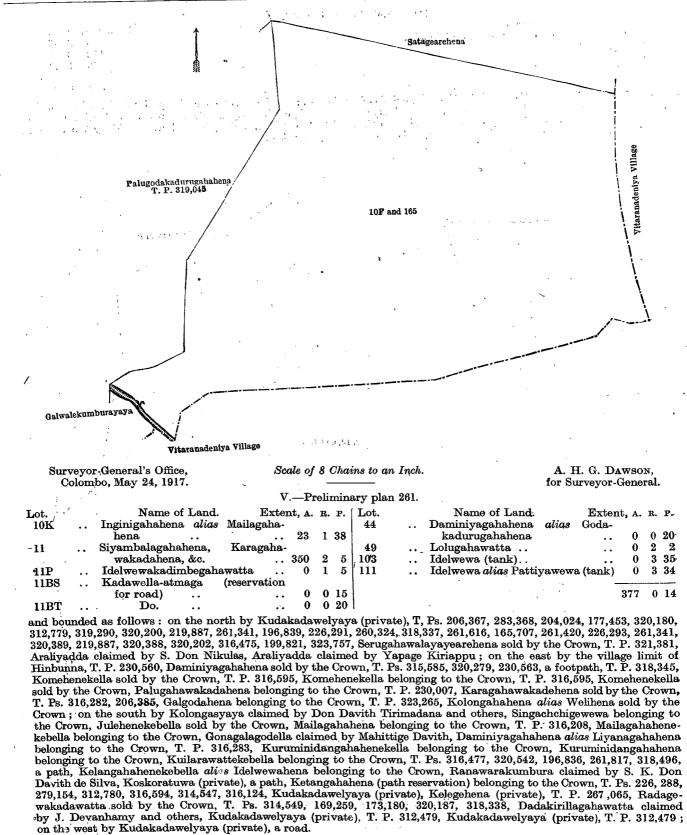

|

nenarick; on the east by the village limit of Vitaranadeniya; on the south by the village limit of Vitaranadeniya, Galwalekumburayaya claimed by S. Don Davith de Silva and others; on the west by Palugodakadurugahahena sold by the Crown (T. P. 319,045). 

.

. •





Note.-The following lots lying within the above-mentioned boundaries are excluded from this part of the notice, and their aggregate acreage of 9 acres 3 roods and 32 perches is not included in the acreage of 377 acres and 14 perches given above :-

|   |              | ç i 1 | • *                            | ••               | · Pre      | limir | ıary     | 7 plan 261 |     |                                 | • . •                |        |         |       |  |
|---|--------------|-------|--------------------------------|------------------|------------|-------|----------|------------|-----|---------------------------------|----------------------|--------|---------|-------|--|
| • | Lot.         | 114 K | Name of                        |                  | Extent, A  |       |