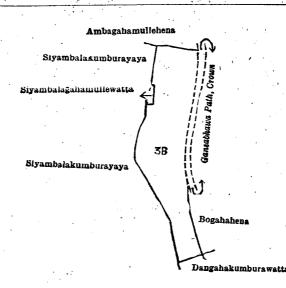

village of Welandapitiya, in the Udukaha korale east of the Dambadeni hatpattu of the Kurunegala District, in the North-Western Province, as described in the annexed diagrams :---

ot. Name of Land. 3B . . Siyambalagahamullehena

# I.—Preliminary plan 412.

Extent, A. R. P. 1 1 31



and bounded as follows: on the north by Ambagahamullehena sold by the Crown; on the east by the Gansabhawa path declared to be the property of the Crown under the Waste Lands Ordinances, Bogahahena claimed by Inguruwatta Muhandiranlage Punchi Naide and others; on the south by Dangahakumburawatta claimed by Punchi Naide; on the west by Siyambalakumburayaya claimed by Bandiya and others, Siyambalagahamullewatta claimed by Halwelduriyalage Bandiya, Siyambalakumburuyaya claimed by Bandiya and others.

~ **290** 



### Surveyor-General's Office, Colombo, November 14, 1916.

Scale of 4 Chains to an Inch. II.—Preliminary plan 412. G. K. THORNHILL, for Surveyor-Genera!.

Extent, A. R. P. '**0**'' 0 10

Lot. Name of Land.  $8\frac{1}{3}$  .. Para (footpath) ...

and bounded as follows: on the north by Bogahawatta sold by the Crown (T. P. 306,334), Gansabhawa path (road) declared to be the property of the Crown under the Waste Lands Ordinances; on the east by Siyambalagahakumburayaya claimed by Bandiya and others, Meegahamullepillewa sold by the Crown (T. P. 306,335); on the south by the village limit of Damunupola; on the west by Meegahamullepillewa sold by the Crown (T. P. 306,335), Siyambalagahakumburayaya claimed by Bandiya and others.



Order under Section 2 of "The Waste Lands Ordinances of 1897,