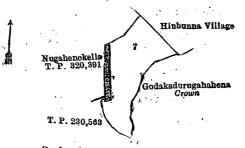

[For Diagram see page 260.]

|      | II.—Preliminary plan 261.         |   |                  |
|------|-----------------------------------|---|------------------|
| Lot. | Name of Land.                     | • | Extent, A. B. P. |
| 7    | . Gurumadittewewa (tank and bund) |   | 3 0 25           |
| 259  |                                   | • |                  |

An area in the state of the same

and bounded as follows: on the north by Nugahenekella sold by the Crown (T. P. 320,391), the village limit of Hinbunna; on the east by Godakadurugahahena belonging to the Crown; on the south by T. P. 230,563; on the west by Nugahenekella sold by the Crown (T. P. 320,391).