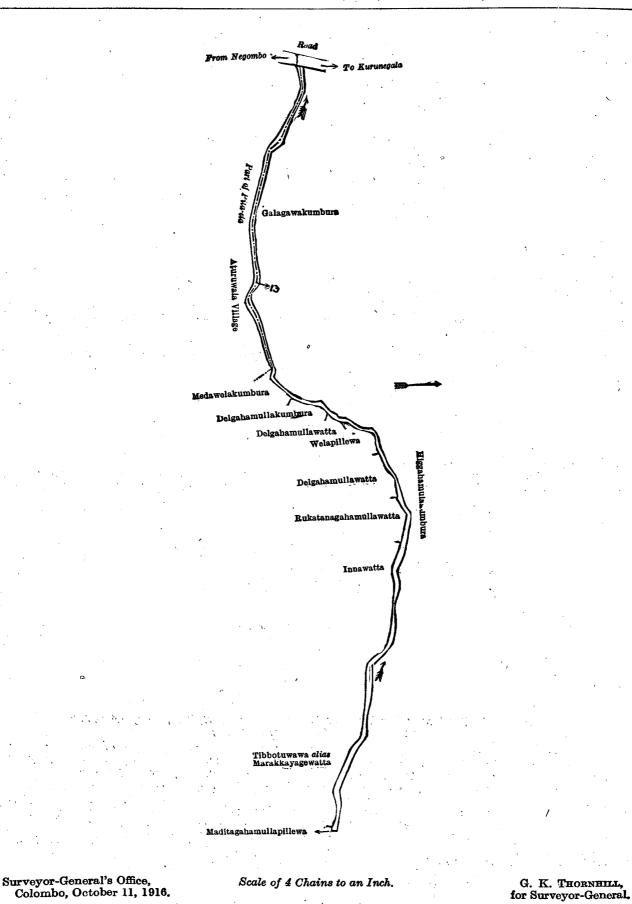

of September, 1917, order and declare that the said lands, as more fully described herein below, situate in the village of Welandapitiya, in the Udukaha korale east of the Dambadeni hatpattu of the Kurunegala District, in the North-Western Province, and shown as lots 3B and 8<sup>1</sup>/<sub>3</sub> in preliminary plan 412 and in the annexed diagrams, and containing in extent 1 acre 2 roods and 1 perch, are the property of the Crown.

# Description of the Lands referred to.

The following lots situated in the village of Welandapitiya, in the Udukaha korale east of the Dambadeni hatpattu of the Kurunegala District, in the North-Western Province, as described in the annexed diagrams :---

ot. Name of Land. 3B . . Siyambalagahamullehena

# I.—Preliminary plan 412.

Extent, A. R. P. 1 1 31



and bounded as follows: on the north by Ambagahamullehena sold by the Crown; on the east by the Gansabhawa path declared to be the property of the Crown under the Waste Lands Ordinances, Bogahahena claimed by Inguruwatta Muhandiranlage Punchi Naide and others; on the south by Dangahakumburawatta claimed by Punchi Naide; on the west by Siyambalakumburayaya claimed by Bandiya and others, Siyambalagahamullewatta claimed by Halwelduriyalage Bandiya, Siyambalakumburuyaya claimed by Bandiya and others.

~ **290** 



### Surveyor-General's Office, Colombo, November 14, 1916.

Scale of 4 Chains to an Inch. II.—Preliminary plan 412. G. K. THORNHILL, for Surveyor-Genera!.

Extent, A. R. P. '**0**'' 0 10

Lot. Name of Land.  $8\frac{1}{3}$  .. Para (footpath) ...

and bounded as follows: on the no