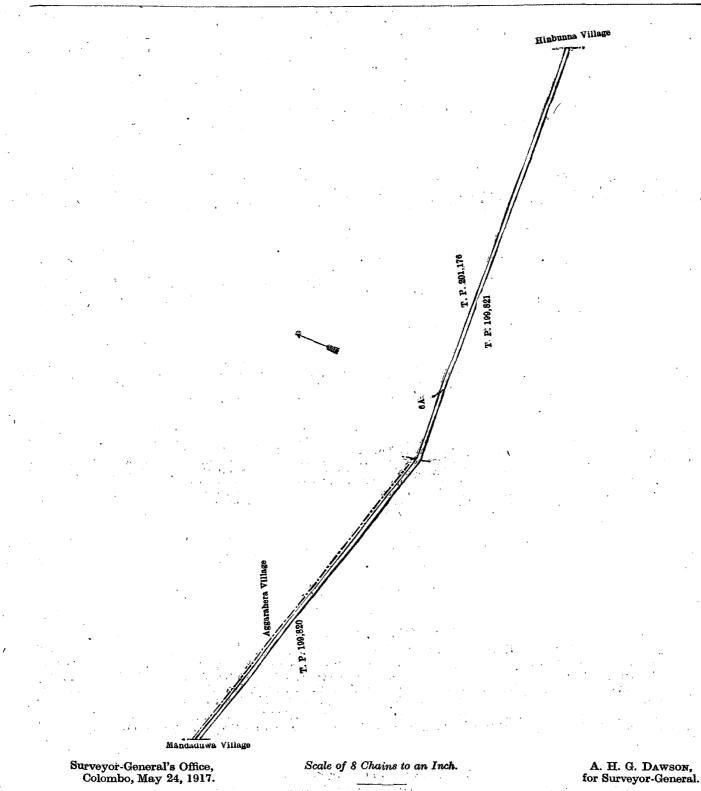

# T. G. WILLETT.

Extent, A. B.

And Mary ADRES , and I a special state

2 0 0

Although the second second

Special Officer.

The following lots situated in the village of Bedigama, in the West Giruwa pattu of the Hambantota District, in the Southern Province, as described in the annexed diagrams :-ing the state of the 

I.-Preliminary plan 261.

Name of Land.

491. se 10.

. . .

Lot.

6A Agarahenekella (reservation for road)

elac.c

and bounded as follows : on the north by the village limit of Aggarehena, T. P. 201,176; on the east by the village limit of Hinbunna; on the south by T. Ps. 199,821, 199,820; on the west by the village limit of Mandaduwa.

[For Diagram see page 260.]

|      | II.—Preliminary plan 261.         |   |                  |
|------|-----------------------------------|---|------------------|
| Lot. | Name of Land.                     | • | Extent, A. B. P. |
| 7    | . Gurumadittewewa (tank and bund) |   | 3 0 25           |
| 259  |                                   | • |                  |