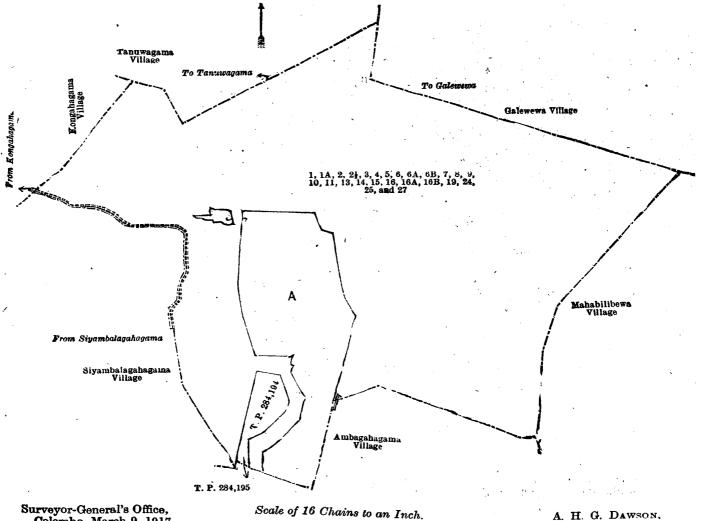

| •     |       |         |    |
| A 20              | Ambagahawatta     |              | ,   | • • • | 0          | <b>2</b> | $10^{\circ}$           |        |                                         | 5 - C - C - C - C - C - C - C - C - C - |         |       | 55    | 1 3     |    |
| A 21 .            | Do.               | ••           |     | • •   | 0          | 0        | 38                     | •      |                                         |                                         |         |       |       |         |    |
|                   |                   | •            |     |       |            |          |                        |        |                                         |                                         |         |       |       |         |    |



Colombo, March 9, 1917.

September 7, 1917.

T. G. WILLETT, Special Officer.

A. H. G. DAWSON, for Surveyor-General.

# Order under Section 2 of "The Waste Lands Ordinances of 1897, 1899, 1900, and 1903," declaring Lands to be Crown Property.

In the matter of the lands commonly called and known as Katugangolla, situate in the village of Weweldeniya, in Udugaha pattu south of Hapitigam korale, in the Negombo District of the Western Province, and of "The Waste Lands Ordinances of 1897, 1899, 1900, and 1903."

THE notice required by section 1 of "The Waste Lands Ordinances of 1897, 1899, 1900, and 1903," having been duly published in manner prescribed by that section in respect of the above-named lands (*vide* Notice No. 6,086), and no claim having been made to the said lands or to any int