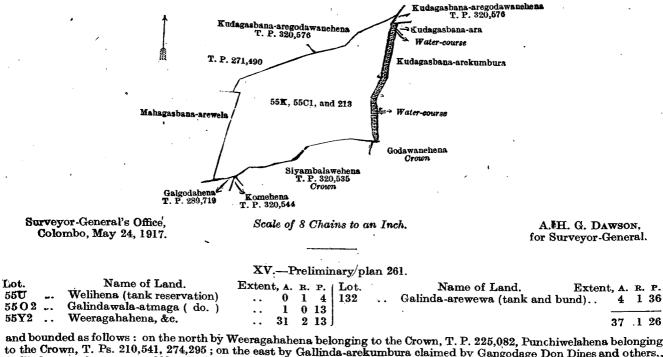

I.-Preliminary plan 261.

Name of Land.

491. se 10.

. . .

Lot.

6A Agarahenekella (reservation for road)

elac.c

and bounded as follows : on the north by the village limit of Aggarehena, T. P. 201,176; on the east by the village limit of Hinbunna; on the south by T. Ps. 199,821, 199,820; on the west by the village limit of Mandaduwa.

[For Diagram see page 260.]

|      | II.—Preliminary plan 261.         |   |                  |
|------|-----------------------------------|---|------------------|
| Lot. | Name of Land.                     | • | Extent, A. B. P. |
| 7    | . Gurumadittewewa (tank and bund) |   | 3 0 25           |
| 259  |                                   | • |                  |