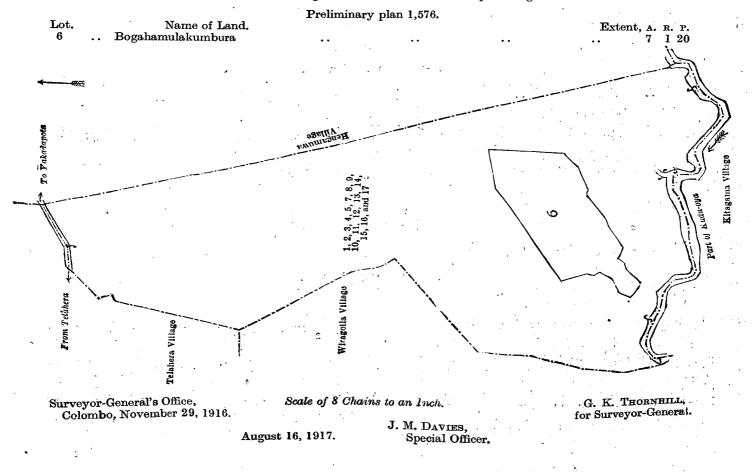

I.-Preliminary plan 261.

Name of Land.

491. se 10.

. . .

Lot.

6A Agarahenekella (reservation for road)

elac.c

and bounded as follows : on the north by the village limit of Aggarehena, T. P. 201,176; on the east by the village limit of Hinbunna; on the south by T. Ps. 199,821, 199,820; on the west by the village limit of Mandaduwa.

[For Diagram see page 260.]

|      | II.—Preliminary plan 261.         |   |                  |
|------|-----------------------------------|---|------------------|
| Lot. | Name of Land.                     | • | Extent, A. B. P. |
| 7    | . Gurumadittewewa (tank and bund) |   | 3 0 25           |
| 259  |                                   | • |                  |