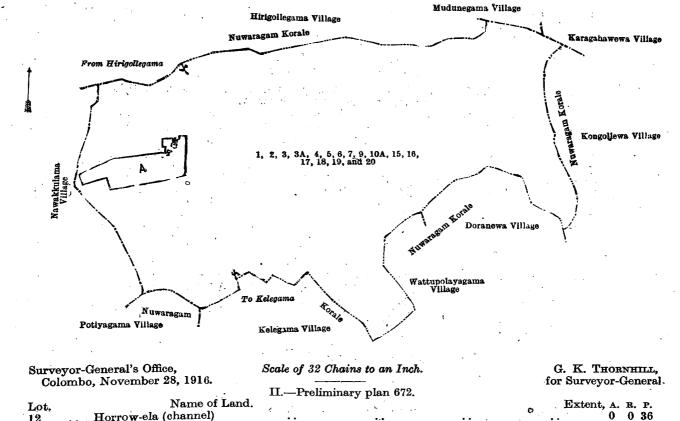

Accarawatta (T. P. 296,747) |                        |       | 0         | 3   | <b>22</b> | A 14     |               | Accarawela (T. Ps. 226,840 and 226,841 | ) 1 | 31 | 3              |
| A 10 |    | Gangoda                     |                        | • •   | 0         | 3   | 20        | 12       | •             | Horrow-ela (channel)                   | 0   | 03 | 36·            |
| A 11 |    | $\mathbf{\tilde{D}}$ o      |                        | • •   | Ó         | 3   | <b>26</b> |          |               |                                        |     |    |                |
| A 13 |    | Puranawela                  | ,                      |       | <b>24</b> | 3   | 19        |          |               |                                        | 29  | 21 | 1 <b>6</b> - 1 |



12 Horrow-ela (channel) 0 0 36 and bounded as follows: on the north by Puranawela claimed by Jayaturala Vel-Vidane Pinghamige Birala and others, Kamata claimed by Appuhamige Ukkuhami and others, Accarawatta claimed by Punchiralage Appurala (T. P. 296,747), Gangoda claimed by Pinghami Birala and another; on the east by a bund, Gangoda claimed by Pinghamige Birala and Jayaturala Vel-Vidane; on the south by Puranawela claimed by Jayaturala Vel-Vidane Pinghamige Birala and others, T. P. 226,840, Puranawela claimed by Jayaturala Vel-Vidane Pinghamige Birala and others; on the west by Neluntottamlandukele claimed by the Crown, Puranawela claimed by Jayaturala Vel-Vidane Pinghamige Birala and others.



September 7, 1917.

T. G. WILLETT, Special Officer.

# Anuradhapura S. O. No. 879.

# Order