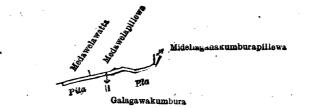

Mallva Achehilage Mudalihamy and others, Delgahamullawatta claimed by Kosina Vidanelage Appuhamy and others, Madugahamullahena claimed by Mallva Achehilage Herathamy, Ketakellagahamullahena claimed by Randana Patherianbage Hathanhamy, Baranegahamullahena claimed by Madawelahiniyage Kapuruhamy and another, Waduressawatta sold by the C<sub>1</sub>own; on the west by the road from Negombo to Kurunegala, village limit of Riligala.

÷ 1



17



Surveyor-General's Office, Colombo, October 11, 1916 Scale of 4 Chains to an Inch.

G. K. THORNHILL, for Surveyor-General. C 5



and bounded as follows: on the north by Medawelawatta sold by the Crown, Medawelapillewa sold by the Crown, Midellagahakumburapillewa sold by the Crown; on the east, south, and west by Galagawakumbura claimed by Ukku Banda.



Surveyor-General's Office, Colombo, October 11, 1916. Scale of 4 Chains to an Inch.

G. K. THORNHILL, for Surveyor-General.

 $\mathbf{288}$ 



# Kurunegala S. O. No. 1,869.

Order under Section 2 of "The Waste Lands Ordinances of 1897, 1899, 1900, and 1903," declaring Lands to be Crown Property.

In the matter of the lands commonly called or known as Siyambalagahamullehena and para (footpath), situate in the village of Welandapitiya, in the Udukaha korale east of the Dambadeni hatpattu of the Kurunegala District, in the North-Western Province, and of "The Waste Lands Ordinances of 1897, 1899, 1900, and 1903."

THE notice required by section 1 of "The Waste Lands Ordinances of 1897, 1899, 1900, and 1903," having been duly published in manner prescribed by that section in respect of the