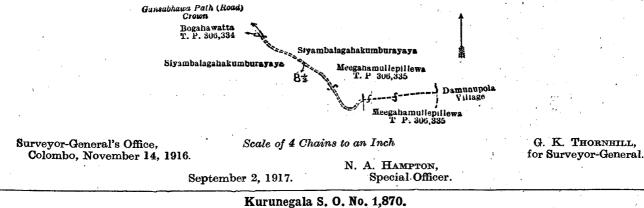

yambalakumburuyaya claimed by Bandiya and others.

~ **290** 



### Surveyor-General's Office, Colombo, November 14, 1916.

Scale of 4 Chains to an Inch. II.—Preliminary plan 412. G. K. THORNHILL, for Surveyor-Genera!.

Extent, A. R. P. '**0**'' 0 10

Lot. Name of Land.  $8\frac{1}{3}$  .. Para (footpath) ...

and bounded as follows: on the north by Bogahawatta sold by the Crown (T. P. 306,334), Gansabhawa path (road) declared to be the property of the Crown under the Waste Lands Ordinances; on the east by Siyambalagahakumburayaya claimed by Bandiya and others, Meegahamullepillewa sold by the Crown (T. P. 306,335); on the south by the village limit of Damunupola; on the west by Meegahamullepillewa sold by the Crown (T. P. 306,335), Siyambalagahakumburayaya claimed by Bandiya and others.



Order under Section 2 of "The Waste Lands Ordinances of 1897, 1899, 1900, and 1903,"

declaring Land to be Crown Property.

In the matter of the land commonly called or known as railway reservation, situate in the village of Kandahena, in the Udukaha korale south of the Dambadeni hat pattu of the Kurunegala District, in the North-Western Province, and of "The Waste Lands Ordinances of 1897, 1899, 1900, and 1903."

THE notice required by section 1 of "The Waste Lands Ordinances of 1897, 1899, 1900, and 1903," having been duly published in manner prescribed by that section in respect of the above-named land (vide Notice No. 6,314), and no claim having been made to the said land or to any interest therein within the period of three months from the date specified in the said notice, I, Norma