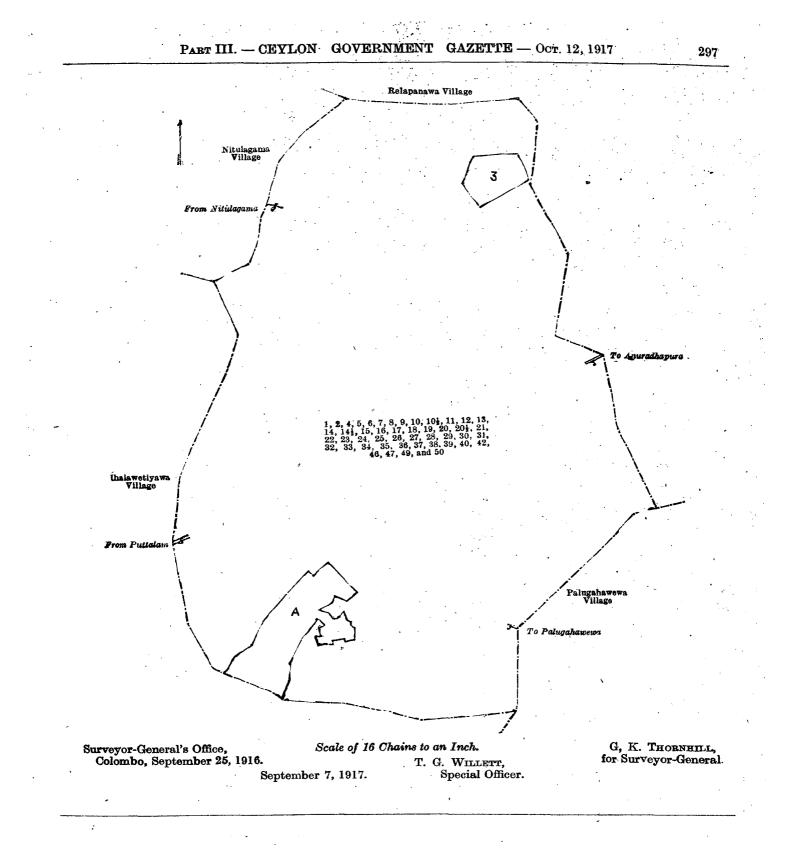

| · · ·           |      |    |       | 119    | 2  | 39         |      |
|    | 8    |     | Kanduwewekandiya (abandoned | i tank           |           | -        |           | ļ     |       |                 |      |    |       |        |    |            |      |
|    |      |     | bund) ······                |                  | . 0       | 2        | <b>26</b> | ļ     |       | · -             |      |    |       |        | 12 |            | . ´. |

and bounded as follows : on the north by the village limit of Nitulagama ; on the east by the village limit of Ihalawetiyawa ; on the south by the road from Anuradhapura to Puttalam (the village limit of Hammillakutama); on the west by the village limit of Nochchiyagama, the village limit of Badahelagama.

[For Diagram see page 298]



# Anuradhapura S. O. No. 882.

Order under Section 2 of "The Waste Lands Ordinances of 1897, 1899, 1900, and 1903," declaring Lands to be Crown Property.

In the matter of the lands commonly called or known as Wangedigalayaya, Kapparagalayaya (chena reserve), &c., situate in the village of Patanegama, in the Ihala Kelegam tulana of the Wilachchiya korale of the Nuwaragam palata, in the North-Central Province, and of "The Waste Lands Ordinances of 1897, 1899, 1900, and 1903."

The notice required by section 1 of "The Waste Lands Ordinances of 1897, 1899, 1900, and 1903," having been duly published in manner prescribed by that section in respect of the above-named lands (*vide* Notice No. 6,351), and no claim having been made to the said lands or to any interest therein within the period o