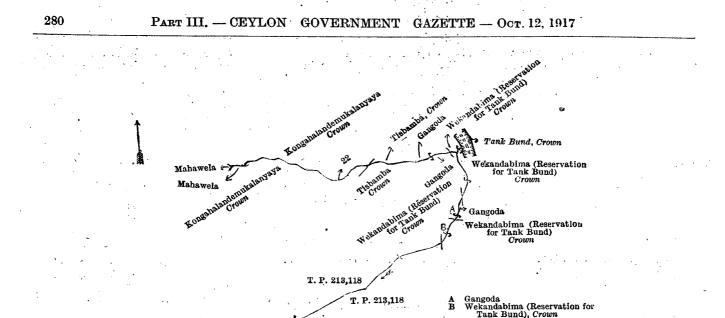

Kongahalandemukalanyaya belonging to the Crown, Tisbamba belonging to the Crown, Gangoda claimed by Herat Mudiyanselage Badderala and others, Wekandabima (reservation for tank bund) belonging to the Crown; on the east by tank bund belonging to the Crown, Wekandabima (reservation for tank bund) belonging to the Crown, Gangoda claimed by Herat Mudiyanselage Badderala and others, Wekandabima (reservation for tank bund) for tank bund) belonging to the Crown; on the south by T. P. 213,118; on the west by T. P. 213,118, Wekandabima (reservation for tank bund) belonging to the Crown, Gangoda claimed by Herat Mudiyanselage Badderala and others, Tisbamba belonging to the Crown, Kongahalandemukalanyaya belonging to the Crown, Mahawela claimed by Alawaka Bandaralage Herathamy and others.

279

C 4



 

 Surveyor-General's Office, Colombo, July 11, 1917.
 Scale of 4 Chains to an Inch.
 A. H. G. DAWSON, for Surveyor-General.

 Lot.
 Name of Land.
 IV.—Topo Preliminary plan 7.
 Extent, A. R. P.

 26
 Horow-ela
 0
 0

T. P. 213,118

| 26 | ••  | Horow-ela | ••     | ••                                      |     | • •   |   | ••    | 0 0 4        |
|----|-----|-----------|--------|-----------------------------------------|-----|-------|---|-------|--------------|
| 27 |     | Do.       | • 2• . | ••                                      | ••  |       |   | · • • | 0 0 9        |
| 28 | ••• | Do.       | • •    | • • • · · · · · · · · · · · · · · · · · | ••• | • • • |   | . •:• | 0 0 4        |
|    |     |           |        | •                                       |     |       | 1 | -