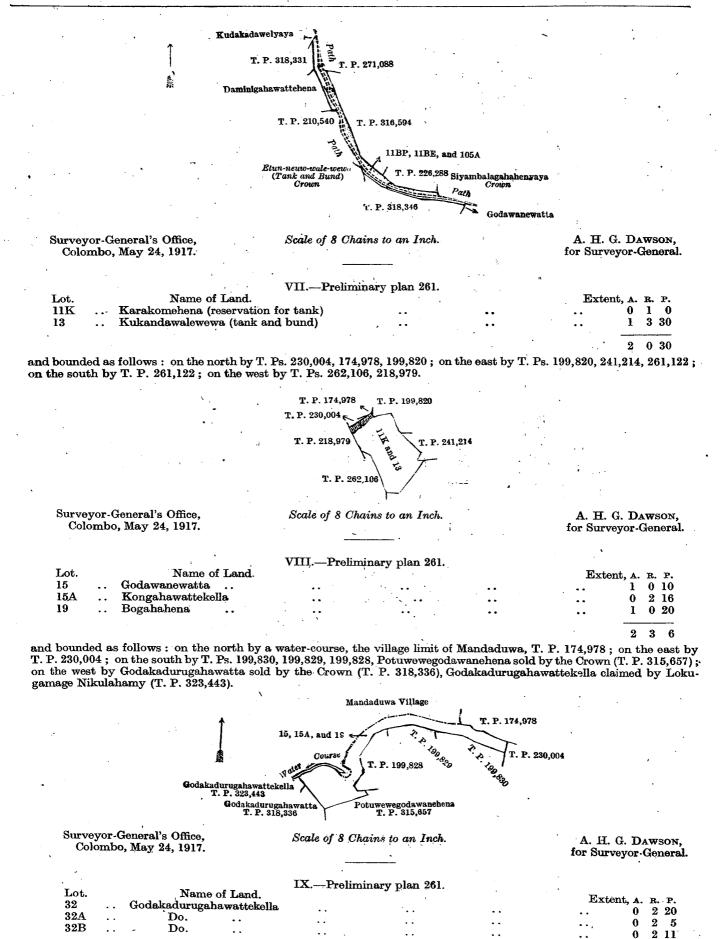

I.-Preliminary plan 261.

Name of Land.

491. se 10.

. . .

Lot.

6A Agarahenekella (reservation for road)

elac.c

and bounded as follows : on the north by the village limit of Aggarehena, T. P. 201,176; on the east by the village limit of Hinbunna; on the south by T. Ps. 199,821, 199,820; on the west by the village limit of Mandaduwa.

[For Diagram see page 260.]

|      | II.—Preliminary plan 261.         |   |                  |
|------|-----------------------------------|---|------------------|
| Lot. | Name of Land.                     | • | Extent, A. B. P. |
| 7    | . Gurumadittewewa (tank and bund) |   | 3 0 25           |
| 259  |                                   | • |                  |