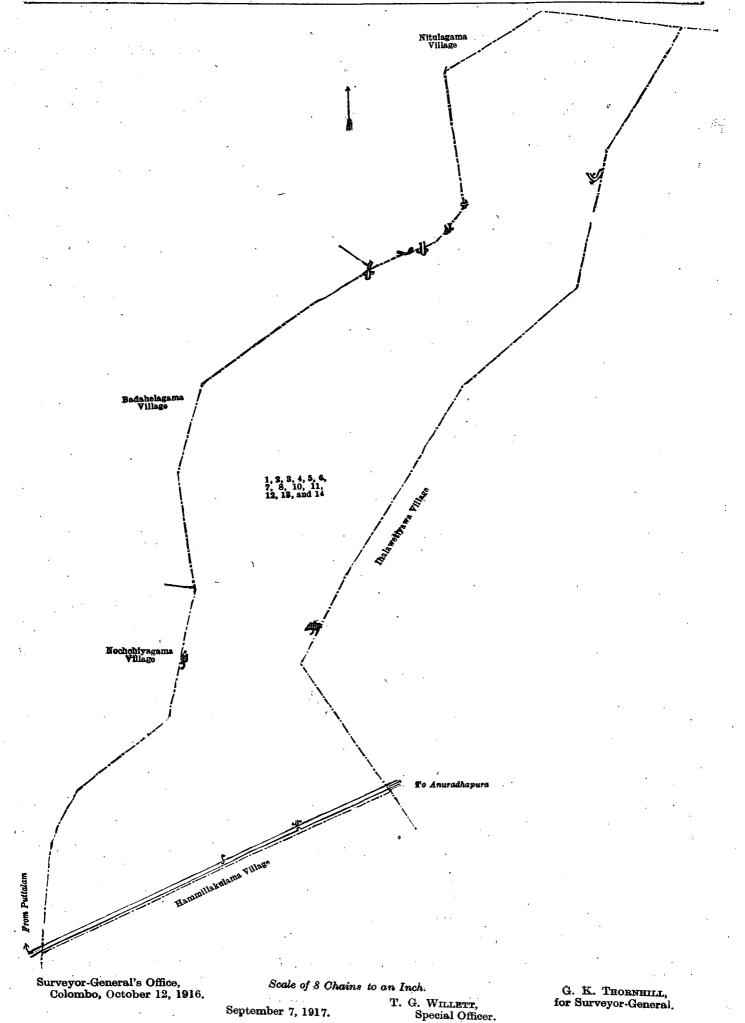

within the period of three months from the date specified in the said notice, I, Thomas Graham Willett, Special Officer appointed under section 28 of the said Ordinances, under and by virtue of the powers vested in me in that behalf by section 2 of the said Ordinances, do hereby on this 7th day of September, 1917, order and declare that the said lands, as more fully described herein below, situate in the village of Potanegama, in Ihala Kelegam tulana of the Wilachchiya korale of the Nuwaragam palata, in the North-Central Province, and shown as lots 1, 1A, 2, 2½, 3, 4, 5, 6, 6A, 6B, 7, 8, 9, 10, 11, 13, 14, 15, 16, 16A, 16B, 19, 24, 25, and 27 in preliminary plan 677 and in the annexed diagram, and containing in extent 343 acres 3 roods and 24 perches, are the property of the Crown.

C 7



### Description of the Lands referred to.

The following lots situate in the village of Potanegama, in the Ihala Kelegam tulana of the Wilachchiya korale of the Nuwaragam palata, in the North-Central Province, as described in the annexed diagram :-

|      |                                     | <b>E</b>   | Preli      | min         | ar   | y plan 6 | <b>77.</b>                                     |
|------|-------------------------------------|------------|------------|-------------|------|----------|------------------------------------------------|
| Lot. | Name of Land.                       | Extent,    | <b>A</b> . | <b>R.</b> I | e. [ | Lot.     | Name of Land. Extent, A. B. P.                 |
| 1    | Wangedigalayaya                     | 1          | 13         | 1 3         |