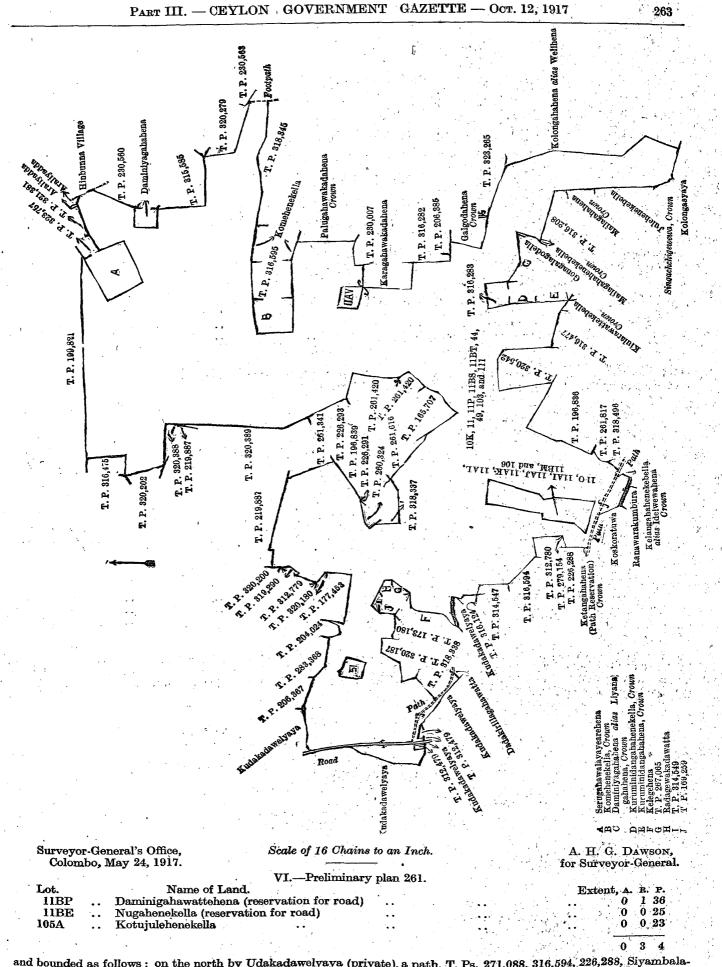

I.-Preliminary plan 261.

Name of Land.

491. se 10.

. . .

Lot.

6A Agarahenekella (reservation for road)

elac.c

and bounded as follows : on the north by the village limit of Aggarehena, T. P. 201,176; on the east by the village limit of Hinbunna; on the south by T. Ps. 199,821, 199,820; on the west by the village limit of Mandaduwa.

[For Diagram see page 260.]

|      | II.—Preliminary plan 261.         |   |                  |
|------|-----------------------------------|---|------------------|
| Lot. | Name of Land.                     | • | Extent, A. B. P. |
| 7    | . Gurumadittewewa (tank and bund) |   | 3 0 25           |
| 259  |                                   | • |                  |