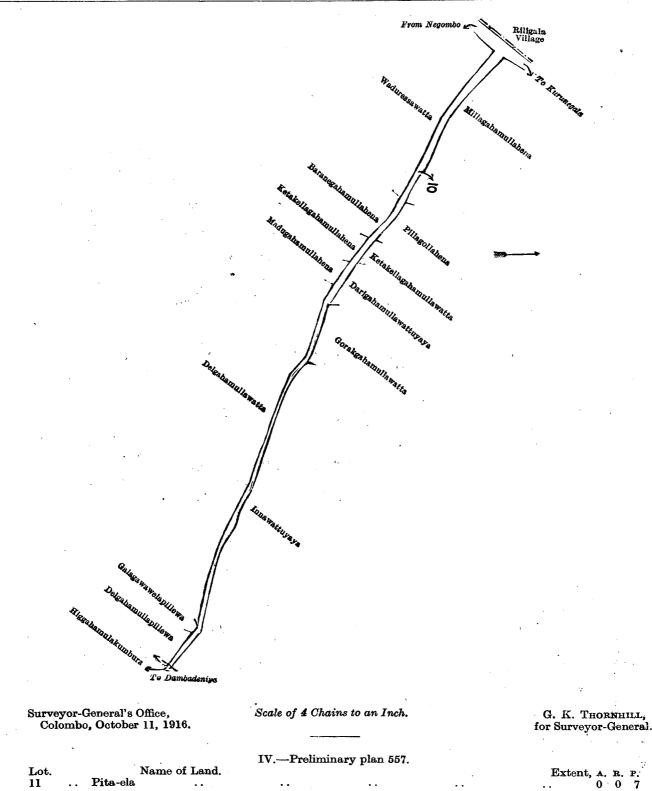

nd others; on the east by Higgahamulakumbura claimed by Mallva Achillage Samicha of Udiyawala; on the south by Delgahamulapillewa claimed by Abeysinghe Mudiyanselage Appuhamy Arachchi and others, Galagawawelapillewa claimed by Mallva Achehilage Mudalihamy and others, Delgahamullawatta claimed by Kosina Vidanelage Appuhamy and others, Madugahamullahena claimed by Mallva Achehilage Herathamy, Ketakellagahamullahena claimed by Randana Patherianbage Hathanhamy, Baranegahamullahena claimed by Madawelahiniyage Kapuruhamy and another, Waduressawatta sold by the C<sub>1</sub>own; on the west by the road from Negombo to Kurunegala, village limit of Riligala.

÷ 1



17



Surveyor-General's Office, Colombo, October 11, 1916 Scale of 4 Chains to an Inch.

G. K. THORNHILL, for Surveyor-General. C 5



and bounded as follows: on the north by Medawelawatta sold by the Crown, Medawelapillewa sold by the Crown, Midellagahakumburapillewa sold by the Crown; on the east, south, and west by Galagawakumbura claimed by Ukku Banda.



Surveyor-General's Office, Colombo, October 11, 1916. Scale of 4 Chains to an Inch.

G. K. THORNHILL, for Surveyor-General.

 $\mathbf{288}$ 



# Kurunegala S. O. No. 1,869.

Order under Section 2 of "The Waste Lands Ordinances of 1897, 1899, 1900, and 1903," declaring Lands to be Crown Property.

In the matter of the lands commonly called or known as Siyambalagahamullehena and para (footpath), situate in the village of Welandapitiya, in the Udukaha korale east of the Dambadeni hatpattu of the Kurunegala District, in the North-Western Province, and of "The Waste L