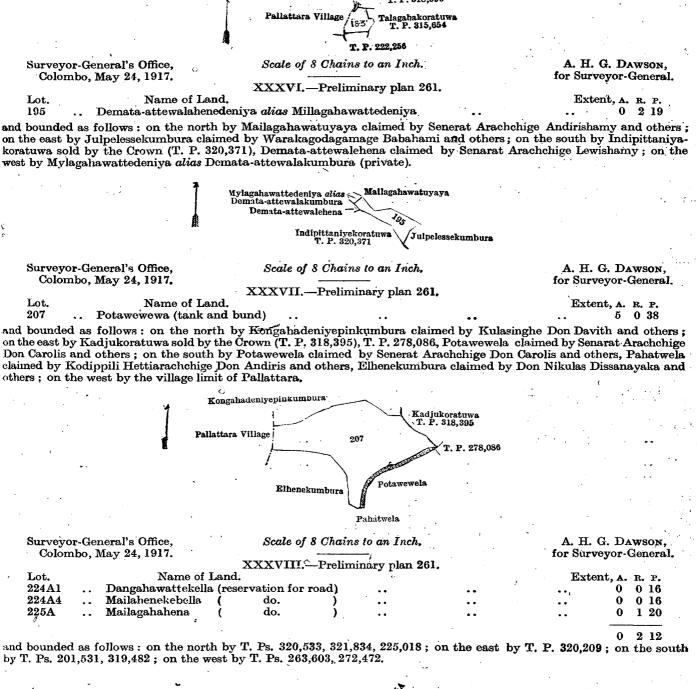

n the south by Narathigehena claimed by D. Abranhamy, Narathigewatta claimed by Abaranhamy, a water course, Ambagahahena claimed by Punchihewage Nonis de Silva, Ambagahawatta claimed by Derimmegamage Lewishamy; on the west by Kudakadawelyaya claimed by Asala Marikkar and others.



Kolongasyaya

Surveyor-General's Office, Colombo, May 24, 1917. Scale of 8 Chains to an Inch.

A. H. G. DAWSON, for Surveyor-General.

1



Colombo, May 24, 1917.

for Surveyor-General.



Lot. Name of Land. 183 . Palugahawewa (tank) and bounded as follows : on the north by Palugahadeniyekoratuwa sold by the Crown (T. P. 318,396); on the east by Talagahakoratuwa sold by the Crown (T. P. 315,654); on the south by T. P. 222,256; on the west by the village limit of Pallattara. Palugahadeniyekoratuwa T. P. 318,396





Surveyor General's Office, Colombo, May 24, 1917. Scale of 8 Chains to an Inch.

A. H. G. DAWSON, for Surveyor-General.

276 PART III. — CEYLON GOVERNMENT GAZETTE — Oct. 12, 1917 Name of Land. XXXIX.-Preliminary plan 261. Lot. Extent, A. R. P. 233Pahalawewapoladeniyewewa (tank) 0 1.0 and bounded as follows : on the north by Gansabhawa road ; on the east by T. P. 263,603 ; on the south by Ihalawewapauladangasdeniya claimed by S. J. Don Mathes and others; on the west by T. P. 270,195. Gansabhawa Ro T. P. 270,195 253 T. P. 263,603 Ihala Wewapauladangasdeniya Surveyor-General's Office, Scale of 8 Chains to an Inch. A. H. G. DAWSON, Colombo, May 24, 1917. for Surveyor-General. XL.--Preliminary plan 261. Extent, A. Lot Name of Land. ()P. 235B Ketangahahena alias Mailahenekella (reservation f