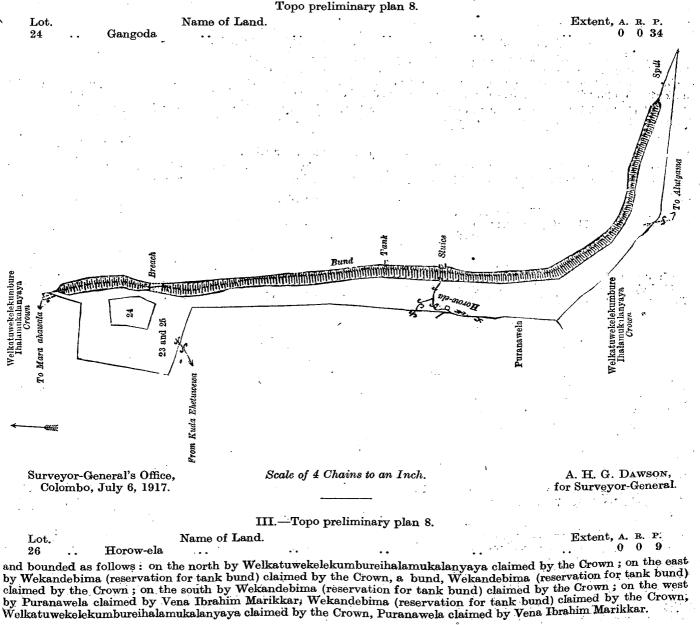

t by Welkatuwekele



and bounded as follows : on the north by Welkatuwekelekumbureihalamukalanyaya claimed by the Crown, the road to Moragahawala; on the east by Welkatuwekelekumbureihalamukalanyaya claimed by the Crown, a tank; on the south by Welkatuwekelekumbureihalamukalanyaya claimed by the Crown, road to Alutgama, Welkatuwekelekumbureihala-mukalanyaya claimed by the Crown; on the west by Puranawela claimed by Vena Ibrahim Marikkar, Welkatuwekelekumbureihalamukalanyaya claimed by the Crown, the road from Kudaehetuwewa, Welkatuwekelekumburaihalamukalanyaya claimed by the Crown.

Note.-The following lot lying within the above boundaries is excluded from this part of the notice, and its extent of 34 perches is not included in the acreage of 3 acres 3 roods and 5 perches given above :-





and bounded as follows: on the north by Hinnapitahena declared to be the property of the Crown under the Waste Lands Ordinances; on the east by bund reservation declared to be the property of the Crown under the Waste Lands Ordinances, Maha-ela declared to be the property of the Crown under the Waste Lands Ordinances, bund reservation declared to be the property of the Crown under the Waste Lands Ordinances; on the south by Hinnapitahena declared to be the property of the Crown under the Waste Lands Ordinances; on the west by the village limit of Moragoda.

 $\mathbf{282}$ 



.

 $\sim$ 

Colombo, June 2, 1917.

### Anuradhapura Notice No. 6,609.

# Notice under "The Waste Lands Ordinances of 1897, 1899, 1900, and 1903."

TAKE notice that unless within three months from October 12, 19