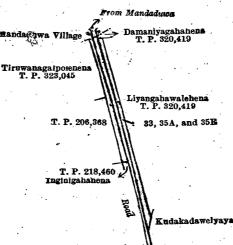

I.-Preliminary plan 261.

Name of Land.

491. se 10.

. . .

Lot.

6A Agarahenekella (reservation for road)

elac.c

and bounded as follows : on the north by the village limit of Aggarehena, T. P. 201,176; on the east by the village limit of Hinbunna; on the south by T. Ps. 199,821, 199,820; on the west by the village limit of Mandaduwa.

[For Diagram see page 260.]

|      | II.—Preliminary plan 261.         |   |                  |
|------|-----------------------------------|---|------------------|
| Lot. | Name of Land.                     | • | Extent, A. B. P. |
| 7    | . Gurumadittewewa (tank and bund) |   | 3 0 25           |
| 259  |                                   | • |                  |