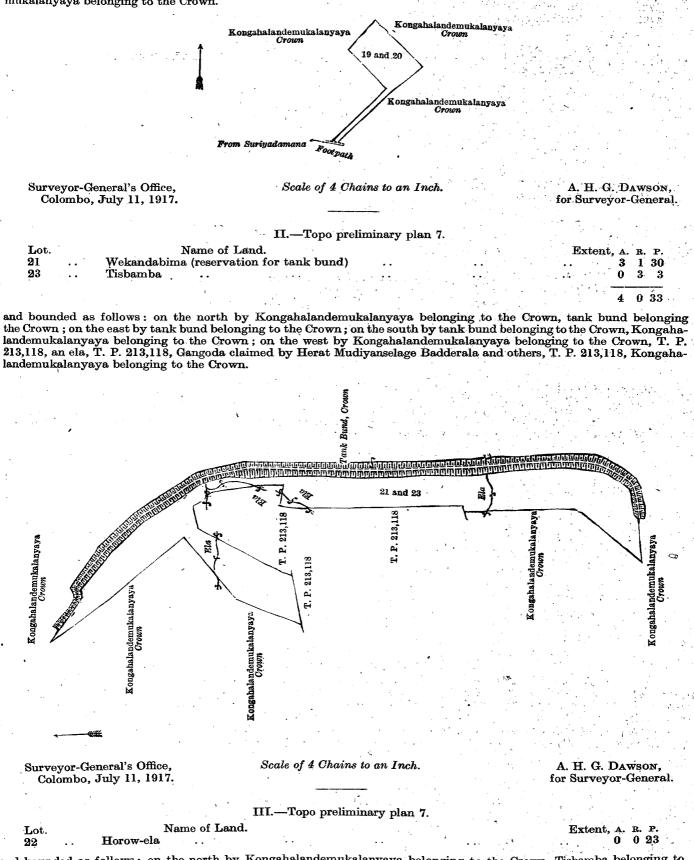

(cemetery) | •, •      | ••             | •*• | ••     | 0             | 1 33    |
| 20   | ••   | Minipitiyapara (road)      | • ••      | ***            | ••  | • •    | 0 (           | 0 10    |
|      |      |                            | • • •     | •              | •   |        |               |         |
|      |      | · · · ·                    | •         |                |     |        | 0 9           | 23      |
| •    | •• . |                            | ·         |                | ,   |        |               | • - 151 |

and bounded as follows: on the north and east by Kongahalandemukalanyaya belonging to the Crown; on the south by a footpath from Suriyadamana, Kongahalandemukalanyaya belonging to the Crown; on the west by Kongahalandemukalanyaya belonging to the Crown.



and bounded as follows: on the north by Kongahalandemukalanyaya belonging to the Crown, Tisbamba belonging to the Crown, Gangoda claimed by Herat Mudiyanselage Badderala and others, Wekandabima (reservation for tank bund) belonging to the Crown; on the east by tank bund belonging to the Crown, Wekandabima (reservation for tank bund) belonging to the Crown, Gangoda claimed by Herat Mudiyanselage Badderala and others, Wekandabima (reservation for tank bund) for tank bund) belonging to the Crown; on the south by T. P. 213,118; on the west by T. P. 213,118, Wekandabima (reservation for tank bund) belonging to the Crown, Gangoda claimed by Herat Mudiyanselage Badderala and others, Tisbamba belonging to the Crown, Kongahalandemukalanyaya belonging to the Crown, Mahawela claimed by Alawaka Band