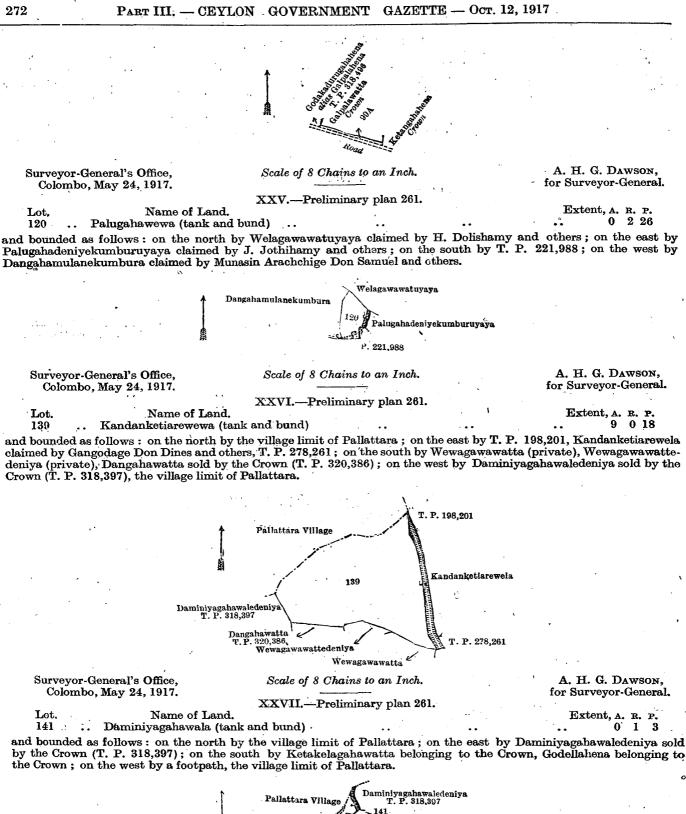

#### Description of the Lands referred to.

|            |       |                                  |                  | Prel      | imi      | nar        | y pla | n 68  | <b>4.</b>                        |       |          |          |             |
|------------|-------|----------------------------------|------------------|-----------|----------|------------|-------|-------|----------------------------------|-------|----------|----------|-------------|
| Lot.       |       | Name of Land.                    | $\mathbf{Exten}$ | nt, A.    | R.       | <b>P</b> . | Lot.  |       | Name of Land.                    | Exter | nt, A.   | R.       | Р.          |
| 1          |       | Footpath                         | • •              | . 0       | 1        | 17         | 23    | ••    | Pita-ela (stream)                | •.•   | 0        | 1        | <b>25</b>   |
| <b>2</b>   | ••    | Mawatelanda                      | • •              | <b>26</b> | 3        | <b>25</b>  | 24    | • •   | Godawalayaya                     |       | 6        | 3        | 21          |
| 4          |       | Reservation for tank bund        |                  | 1         | 0        | <b>22</b>  | 25    | ••    | Footpath and minor road          |       | <b>2</b> | <b>2</b> | 19          |
| 5          |       | Moragahawalayaya                 | • •              | 105       | 3        | 39         | 26    | ••    | Katupathgalamukalana             | • •   | 9        | 0        | <b>26</b>   |
| 6          | ••    | Horigalamukalana                 |                  | <b>54</b> | 3        | 0          | 27    | ••    | Ehetuwagalamukalana              |       | 10       | <b>2</b> | 34          |
| 7          |       | Footpath                         |                  | 0         | 1        | <b>25</b>  | 28    | ••    | Weditiyanagalapaulayaya          |       | 51       | 0        | 1           |
| 8          |       | Ihala Keditokkuwawewa (tank)     | ••               | <b>23</b> | 2        | 6          | 29    | • •   | Ehatuwagalamukalana              | • •   | 352      | 1        | 38          |
| 10         | •3•   | Reservation for tank bund        |                  | 0         | 0        | 13         | 30    | ••    | Ehetuwewa (tank)                 | • •   | 6        | 0        | 8           |
| 11         | • • • | Do                               | • •              | 0         | 0        | <b>23</b>  | 31    | • •   | <b>Reservation for tank bund</b> | ••    | 1        | 0        | <b>30</b> , |
| 14         |       | Horrow-ela                       | ••               | 0         | 0        | <b>24</b>  | 32    | • •   | Asuramandawe-ela (stream)        | • •   | 0        | 1        | <b>20</b>   |
| 16         | •:•   | Reservation for tank bund        | •• •             | 0         | 1        | 17         | 33    | • •   | Diulgahawewa (tank bund)         |       | 0        | 0        | 11          |
| 17         | •.•   | Minipitiya (cemetery)            | •••              | 0         | 3        | 37         | 34    | • • • | Reservation for tank bund        | • •   | 0        | -        | 0           |
| 18         |       | Godawalayaya                     | ••               | 49        | 3        | 36         | 35    | • •   | Paulugahayaya                    |       | 69       | 1        | <b>30</b> ° |
| 19         |       | Footpath                         | • •              | 0         | 0        | 3          | 36    | ••    | Reservation for tank bund        | • •   | 0        | 2        | 33          |
| 20         | ••    | <b>Reservation for tank bund</b> |                  | 0         |          | <b>20</b>  | 37    | ••    | Balagollegamawewa (tank bund)    | • •   | 0        | 2        | <b>28</b>   |
| 21         | ••    | Kongahayaya                      | ••               | 19        | -        | 38         |       |       | )                                |       |          |          |             |
| <b>2</b> 2 | •1•   | Keppitiyawalamukalana            | • •              | 141       | <b>2</b> | <b>23</b>  | 1     |       | *<br>•                           |       | 938      | 1        | $12^{-1}$   |

and bounded as follows: on the north by a road from Amunukole, the village limit of Amunukole (a road from Amunukole to Kongahagama), the village limit of Acharigama; on the east by a road from Kongahagama to Amunukole (the village limit of Acharigama), the village limit of Kongahagama, the village limit of Epolegama; on the south by the village limit of Epolegama, the boundary of Eppawala korale (the village limit of Balagollagama); on the west by the village limit of Metikewa, the village limit of Pahéla Keditokkuwa.

|      |               |         | Prel       | liminary plan 684. |               |                  |
|------|---------------|---------|------------|--------------------|---------------|------------------|
| Lot. | Name of       | f Land. | Extent, A. | R. P.   Lot.       | Name of Land. | Extent, A. R. P. |
| 3    | T. P. 306,836 | ••      | 0          | 3 38 A 15          | Ihala Elapota | $\dots 0 0 35$   |
| A 9  | Gangoda       | • •     | 1          | 1 37               | -             |                  |
| A 12 | Puranawela    | ••      | 11         | 0 20               |               | 14 0 18          |
| A 13 | Do.           | ••      | 0          | 181/               |               |                  |
|      | •             |         |            | • ÷                |               |                  |
| ,    | , ,           |         |            | · · · ·            |               |                  |

[For Diagram see page 295.]

# Order under Section 2 of "The Waste Lands Ordinances of 1897, 1899, 1900, and 1903,"

declaring Lands to be Crown Property.

In the matter of the lands commonly called or known as Paluhireyalagama *alias* Ihalagamamukalana (forest), &c., situate in the village of Hireyalagama, in the Pahala Kelegam tulana of the Wilachchiya korale of the Nuwaragam palata, in the North-Central Province, and of "The Waste Lands Ordinances of 1897, 1899, 1900, and 1903."

THE notice required by section 1 of "The Waste Lands Ordinances of 1897, 1899, 1900, and 1903," having been duly published in manner prescribed by that section in respect of the above-nnmed lands (*vide* Notice No. 6,350), and no claim having been made to the said lands or to any interest therein within the period of three months from the date specified in the said notice, I, Thomas Graham Willett, Special Officer appointed under section 28 of the said Ordinances, under and by virtue of the powers vested in me in that behalf by section 2 of the said Ordinances, do hereby on this 7th day of September, 1917, order and declare that the said lands, as more fully described herein below, situate in the village of Hireyalagama, in the Pahala Kelegam tulana of the Wilachchiya korale of the Nuwaragam palata, in the North-Central Province, and shown as lots 1, 2, 4, 5, 6, 7, 8, 9 10,  $10\frac{1}{2}$ , 11, 12, 13, 14,  $14\frac{1}{2}$ , 15, 16, 17, 18, 19, 20,  $20\frac{1}{2}$ , 21, 22, 23, 24, 25, 26, 27, 28, 29, 30, 31, 32, 33, 34, 35, 36, 37, 38, 39, 40, 42, 46, 47, 49, and 50 in preliminary pl. n 702 and in the annexed diagram, and containing in extent 550 acres 2 roods and 9 perches, are the property of the Crown.

# PART III. - CEYLON GOVERNMENT GAZETTE - Oct. 12, 1917

Description of the Lands referred to.

|                 | •   | 1                                      | Preli     | imin | ar   | y pla       | n 70       | 2.                                  |           |    |      |
|-----------------|-----|----------------------------------------|-----------|------|------|-------------|------------|-------------------------------------|-----------|----|------|
| Lot.            |     | Name of Land. Extent                   | . A.      | R. 3 | Р.   | Lot         |            | Name of Land. Exter                 | nt. A.    | R. | Р.   |
| 1               |     | Paluhireyalagama alias Ihalagama-      | ,         |      |      | 22          |            | Paluhireyalagamalandukele           | 1         | 2  | 24   |
|                 |     | mukalana (forest)                      | <b>48</b> | 2    | 1    | 23          | •••        | Main cart road (cart road)          | 2         | 1  | 39   |
| 2               | ••• | Ela (stream)                           | 0         | 0.   | 3    | 24          | ••         | Hireyalagamalandukele alias Wewa-   | :         |    | - ·  |
| 4               | • • | Paluhireyalagamamukalana (forest)      | 12        | 0 3  | 37   |             |            | ihalalandukele                      | 85        | 1  | 28   |
| 5               | • • | Paluhireyalagamamukalana (forest) (re- |           |      |      | <b>25</b>   |            | Palukolawalamukalana (forest)       | · 5       | 2  | 35   |
| •               |     | servation for Paluhireyalagama tank)   | 0         | 3 1  | 11   | 26          | • •        | Hireyalagamalandukele               | 5         | 1  | 15   |
| 6               |     | Horow-ela (ela)                        | 0         | 0    | 2    | <b>27</b>   | • • ·      | Path (path)                         | 0         | 0  | 15   |
| 7               |     | Paluhireyalagama or Ihalagama-         |           |      |      | 28          |            | Welagawalandukele                   | 37        | Ó  | 33   |
|                 | •   | mukalana (forest) (reservation for     |           |      |      | 29          |            | Welagawalandukele (reservation for  | -         |    |      |
|                 | •   | Paluhireyalagama tank)                 | 0         | 2 1  | 13   |             |            | Hireyalagama tank)                  | 1         | 1  | 35`  |
| `8              |     | Paluhireyalagamawewa (tank)            | 16        | 0 1  | 10.  | <b>30</b> ° |            |                                     | 33        | 1  | 37   |
| 9               |     | Stream (stream)                        | 0         | 0 8  | 35   | 31          |            | Galgemukalana (forest)              | <b>32</b> | 2  | 8    |
| 10              | ••  | Paluhireyalagama or Ihalagama-         |           |      |      | <b>32</b>   | <b>.</b> . | Mineranwewa-ela (ela)               | · 0       | 0  | 13   |
|                 |     | mukalana (forest)                      | 65        | 32   | 20 ¦ | 33          |            | Demattawalakele and Ingirigahayaya  | 15        | 2  | 8    |
| 101             | ••• | Path (path)                            | 0         | 0 1  | 11   | 34          |            | Hireyalagamaminipitiya (cemetery)   |           | 1  | 39   |
| 11              | ••  | Paluhireyalagamalandukele alias Ili-   |           |      |      | 35          |            | Path (path to cemetery)             | 0         | 0  | 14   |
|                 |     | patawalalanda                          | <b>48</b> | 3    | 5    | 36          | <i></i>    | Dematawala-ela                      | 0         | 1  | 4    |
| 12              |     | Palukolawalamukalana (forest)          | 0         | 32   | 26   | 37          |            | Footpath (footpath)                 | 0         | 0  | 18   |
| 13              |     | Palukolawala-ela (ela)                 | 0         | 11   | 14   | 38          |            | Hiriyalagamalandukele               | 39        | 0  | 39   |
| .14             |     | Palukolawalamukalana (forest)          | 6         | 11   | 10   | 39          |            | Do. (reservation for                |           |    |      |
| 141             | ·   | Footpath (path)                        | 0         | 0    | 4    |             |            | Hireyalagama tank)                  | 2         | 0  | 10   |
| 15              |     | Paluhireyalagamalandukele              | <b>26</b> | 2    | 1,   | 40          |            | Hireyalagamatisbamba (open land)    | 1         | 0  | 32   |
| 16              |     | Footpath (path)                        | 0 '       | 0 2  | 8    | <b>42</b>   |            | Hireyalagamalandukele (waste land). | 1         | 0  | 35   |
| 17              | • • | Paluhireyalagamamukalana (forest)      | 4         | 11   | 4    | 46          | • •        | Accarawelawedibima                  | 0         | 0  | 15   |
| 18              |     | Nariyawetunagala (metal quarry)        | 4         | 12   | 37   | 47          |            | Horow-ela (ela)                     | 0         | 0  | 6    |
| 19              | ••  | Cart track (road)                      | 0         | 0 1  | 7    | 49          | •• .       | Welagawalandukele                   | 0         | 1  | 32 · |
| 20              |     | Paluhireyalagamalandukele              | 46        | 2 3  | 32   | 50          |            | Footpath (footpath)                 | . 0       | 0  | 5    |
| $20\frac{1}{2}$ |     | Palukolawalamukalana (forest)          | 1         | 0 1  | 5    |             | ~          |                                     | <u> </u>  |    |      |
| 21              |     | Cart track (cart track)                | 0         | 0'1  | 4    |             | •          | ·                                   | 550       | 2  | 8    |
|                 |     |                                        |           |      |      |             |            |                                     |           |    |      |

and bounded as follows: on the north by the village limit of Relapanawa; on the east by the village limit of Relapanawa, the village limit of Palugahawewa; on the south by the village limit of Ihalawetiyawa; on the west by the village limit of Ihalawetiyawa, the village limit of Mitulagama.