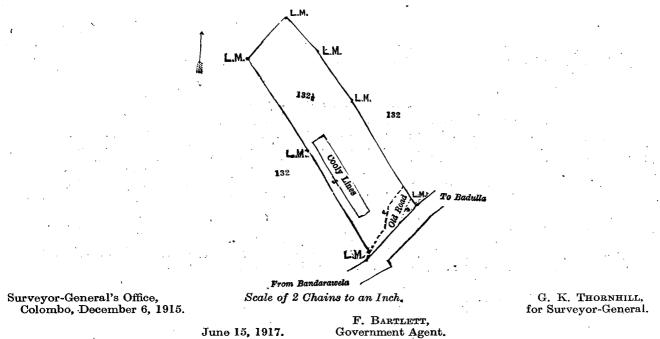

described herein below, situate in the village of Halpe, in the Kumbalwela korale of the Yatikinda division, Badulla District, in the Province of Uva, and shown as lot  $132\frac{1}{2}$  in block survey preliminary plan 36 and in the annexed diagram, and containing in extent 2 roods and 15 · 50 perches, is the property of the Crown.

Description of the Land referred to.

The following lot situated in the village of Halpe, in the Kumbalwela korale of the Yatikinda division, in the Province of Uva, as described in the annexed diagram :—

Block survey preliminary plan 36. Lot. Name of Land. 1321 ... Badalagekumburewatta ... 0 2 15.50 and bounded as follows : on the north, east, and west by lot 132 in block survey preliminary plan 36 ; and on the southby the road from Bandarawela to Badulla.



## Hambantota S. O. 1,363.

Order under Section 4, Sub-section (1), of "The Waste Lands Ordinances of 1897, 1899, 1900, and 1903," admitting Land to be Private Property.

In the matter of the land commonly called or known as Ganeganwewa, situate in the village of Okewela, in the West Giruwa pattu of the Hambantota District, in the Southern Province, and of "The Waste Lands Ordinances of 1897, 1899, 1900, and 1903."

WHEREAS in pursuance of section 1 of the said Ordinances it was duly notified on the 15th day of January, 1915, that if no claim to the land commonly called or known as Ganeganwewa, situate in the village of Okewela, in the West Giruwa pattu of the Hambantota District, in the Southern Province, containing in extent 2 acres 2 roods and 33 perches, and shown as lot 77 in prelim