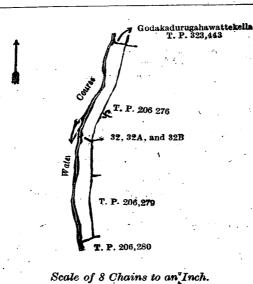

I.-Preliminary plan 261.

Name of Land.

491. se 10.

. . .

Lot.

6A Agarahenekella (reservation for road)

elac.c

and bounded as follows : on the north by the village limit of Aggarehena, T. P. 201,176; on the east by the village limit of Hinbunna; on the south by T. Ps. 199,821, 199,820; on the west by the village limit of Mandaduwa.

[For Diagram see page 260.]

|      | II.—Preliminary plan 261.         |   |                  |
|------|-----------------------------------|---|------------------|
| Lot. | Name of Land.                     | • | Extent, A. B. P. |
| 7    | . Gurumadittewewa (tank and bund) |   | 3 0 25           |
| 259  |                                   | • |                  |