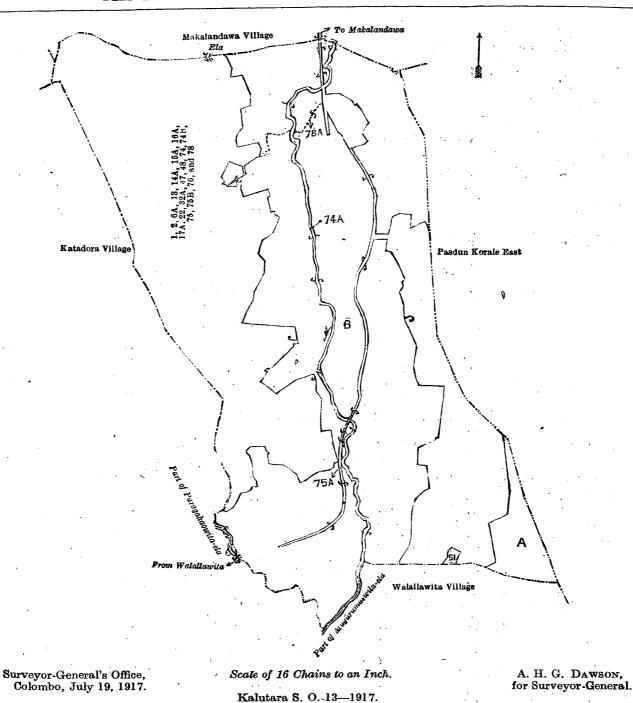

## IV.—Preliminary plan 95.

|            |      | 17. 1101111                        | uson y | Prant 30.  |                                         |             |    |          |    |
|------------|------|------------------------------------|--------|------------|-----------------------------------------|-------------|----|----------|----|
| Lot.       |      | Name of Land. Extent, A. R. P.     | Lot    | 5 <b>.</b> | Name of Land.                           | Extent,     | Α. | R.       | P. |
| 1          |      | Okandegodella, Pawangalahena,      | 32/    | <b>\</b> \ | Illukmandiyahena                        |             | 0  | 1        | 0  |
|            |      | Hakurandegoda Tukkagal-            | 47     |            | Kirillagasokandedeniya                  | • •         | 1  | 2        | 37 |
|            |      | gulana 153 3 25                    | 48     |            | Kirillagasokandeudumulla                |             | 1  | 1        | 28 |
| <b>2</b>   | +1+  | Pawangalahena alias Hathawele-     | 74     | • •        | Magurumaswila-ela (stream)              |             | 0  | 3        | 18 |
|            |      | deniya 0 3 0                       | 741    | 3 ·        | Do. ( do. )                             |             | 1  | 3        | 35 |
| 6 <b>A</b> | •.•  | Present road 0 0 1                 | 75     |            | Minor road                              |             | 1  | <b>2</b> | 37 |
| 13         | • .• | Monaraendugalapitakattiya 3 3 10   | 751    | 3          | Do. : (Walallawita                      | to          |    |          |    |
| 14A        |      | Present road 0 0 7                 | 1      |            | Makalandawa)                            |             | 0  | 1        | 24 |
| 15A        |      | Do 0 0 16                          | 76     | • • •      | Tekkagahagulana-dola (strea             | m)          | 0  | 1        | 25 |
| 16A        |      | Udumulle-owita 0 0 27              | 78     |            | Path                                    |             | 0  | 0        | 30 |
| 17A        |      | Pawangalahena 0 0 14               | ļ.· ·  |            |                                         | <del></del> |    |          |    |
| 22         |      | Kekirihenagodella, Etawelakirilla- | }      |            |                                         | 2           | 15 | 0        | 33 |
|            |      | gasokandegodella, Keppitiya-       | 1      |            | • • • • • • • • • • • • • • • • • • • • |             |    |          |    |
|            |      | gahagodella 47 1 19                | l      |            | •                                       | :           |    |          |    |

Surveyor-General's Office, Colombo, July 19, 1917.

Scale of 4 Chains to an Inch.

A. H. G. DAWSON, for Surveyor-General.

and bounded as follows: on the north by the village limit of Makalandawa; on the east by the boundary limit of Pasdun korale east; on the south by village limit of Walallawita, part of Magurumaswila-ela, village limit of Katadora; on the west by part of Paragahaowita-ela, village limit of Katadora, village limit of Makalandawa.

Note.—The following lots lying within the above-mentioned boundaries are excluded from this part of the notice, and no part of their aggregate acreage of 229 acres 3 roods and 11 perches is included in the acreage of 215 acres and 33 perches given above:—

|                   | Preliminar                                | ry plan 95.                                      |
|-------------------|-------------------------------------------|--------------------------------------------------|
| Lot.              | Name of Land. Extent. A. R. P.            | Lot. Name of Land. Extent, A. R. P.              |
| 51                | Asswedumapitakattiya 0 2 13               | B 4 Bandarawala-atmaga, T. P. 318,267 0 3 7      |
| A 22D             | Patabendihenapitakattiya . 0 1 22         | B 4A Part of T. P. 211,706 0 0 2                 |
| A 22E             | Part of T. P. 133,507 0 1 16              | B 5 Parts of T. Ps. 211,706 and 212,036 1 2 11   |
| A 22F             |                                           | B 5A Bandarawala-atmaga, Pawangala-              |
| A 22G             | Parts of T. Ps. 129,155, 129,166 0 0 22   | heneatmaga alias Udumulleowita 0 0 7             |
| A 49              | Parts of T. Ps. 133,507, 129,155 5 1 1    | B 5B Do 0 0 9                                    |
| A 49A             | Patabendihenadeniya 0 0 19                | B 6 Parts of T. Ps. 226,965, 229,115,            |
| A $49\frac{1}{2}$ | Pelawattamukalana 0 1 22                  | 229,006, 229,112, 229,113, 175,529,              |
| A 49              | $D_0$ 0 1 0                               | 218,141, 218,142, and 229,114 65 0 22            |
| A 50              | Patabendihenegodella, T.P. 316,676. 3 0 4 | B 7 Duwewatta 1 3 29                             |
| A 50A             | $D_0$ 0 0 31                              | B 8 Duwekumburegodella. T.P. 308,175 0 1 23      |
| A 50B             | Parts of T. Ps. 129,155, 133,507 1 0 5    | B 9 Do. T. P. 309,703 0 2 16                     |
| A 50C             | Patabendihena 0 0 15                      | B 10 Kekirihenepitakattiya 0 3 24                |
| B 1A              | Part of T. P. 249,576 0 0 18              | B11 Monaraendugalapitakattiya, T. P.             |
| В 1В              | Part of T. P. 212,036 0 0 10              | 309,704 1 1 3                                    |
| в іс              |                                           | B 12 Kekirihena. T. P. 323,105 0 2 15            |
| В 1D              |                                           | B 12A Parts of T. Ps. 133,509 and 133,513 0 1 32 |
| B 1E              |                                           | B 12B Kekirihena 0 0 24                          |
| В 1Г              | Malpelaliyaddapitakattiya 0 0 8           | B 14 Part of T. P. 229,112 0 0.30                |
| в іс              |                                           | B 15 Part of T. P. 175,529 0 2 3                 |
| В 1Н              | Malpelaliyaddapitakattiya 0 0 8           | B 16 Udumulleowita, T. P. 323,213 1 2 28         |
| В 11              | Paragahahenekanda 0 3 31                  | B 16B Part of T. P. 211,653; 0 0 1               |
| В 1Ј              |                                           | B 17 T. P. 222,188, part of T. P. 211,653 0 3 17 |
| В 1К              |                                           | B 18 Pangalahenaowita, T. P. 308.097 0 0 38      |
| B 1L              |                                           | B 19 Parts of T. Ps. 175,529, 229,006,           |
| В ІМ              |                                           | 229,112, and 229,113 6 1 15                      |
| B 1N              | Annasigalakele 0 0 6                      | B 19A Part of T. P. 175,529 0 2 6                |
| B 10              | Part of T. P. 229,116 0 0 7               | B 19B Amuhena 0 0 10                             |
| B 1P              | Puhuwala-atmaga 0 0 19                    | B 19C Do. T. P. 316,756 0 0 28                   |
| B 1Q              | Parts of T. Ps. 211,729, 255,835 0 0 29   | B 20 T. Ps. 133,514, 218,168, and parts          |
| В 3               |                                           | of T. Ps. 133,509, 133,513, and                  |
| В 3А              |                                           | 218,013 8 3 18                                   |
| В 3В              | Bandarawala-atmaga, T.P. 313,726 0 0 4    | B 20A Amuhena 0 0 18                             |
| B 3C              | Bandarawala-atmaga, T. P. 313,725 0 0 12  | ' B 20B Do 0 0 25                                |

|                              | ·     |                                  |        | _           |            |             |                                                                   |       |                                |                                         |                      |          | <u> </u>             |
|------------------------------|-------|----------------------------------|--------|-------------|------------|-------------|-------------------------------------------------------------------|-------|--------------------------------|-----------------------------------------|----------------------|----------|----------------------|
| Lot.                         |       | Name of Land.                    | Extent | , A.        | R.         | P.          | Lot.                                                              |       | Name of Land.                  | Exten                                   | t, A.                | R.       | Р.                   |
| $\mathbf{B}$ 20 $\mathbf{C}$ |       | Amuhena, T. P. 323,563           | ••     | 0           |            | 24.         | B 55B                                                             | • • • | Part of T. P. 229,116          |                                         | 0                    |          | 18                   |
| $\mathbf{B}21$               |       | Kekirihenaudamulla               | •.•    | 1           | 2          | 34          | B 56                                                              |       | T. Ps. 207,755, 207,756, 249,5 | 59, and                                 |                      |          |                      |
| B 21A                        |       | Do                               | •.•    | 0           | 0          | 19          |                                                                   |       | parts of T. Ps. 255,834, 2     | 55,836,                                 |                      |          |                      |
| B 22A                        |       | Part of T. P. 218,013            | •. •   | 0           | 1          | 17          |                                                                   |       | 207,757                        | •.•                                     | 6                    | 2        | 5                    |
| B22B                         |       | Egodahawattepitakattiya          | •.•    | 0           | 1          | 5           | B 56A                                                             |       | Okandegodella, T. P. 316,754   | 4                                       | 0                    |          | 20                   |
| B 22C                        |       | Etawaradeniya, T. P. 313,768     | 4. •   | 0           | 1          | 0           | B 56B                                                             | ٠.    | Do                             |                                         | 0                    | G        | 5                    |
| B 24                         |       | Dolamunewattepitakattiya, T      |        |             |            |             | B 56C                                                             |       | Okandegodellapitakattiya,      | T. P.                                   | _                    |          |                      |
|                              |       | 323,640                          | •.•    | 0           | 1          | 5           |                                                                   |       | 316,680                        |                                         | 0                    | 2        | 3                    |
| B 24A                        |       | Part of T. P. 229,114            | • •    | ŏ           | ō          | 5           | B 58                                                              |       | Parts of T. Ps. 211,729, 255,  | 835                                     | ì                    |          | 19                   |
| B 24B                        |       | Dolamunewattapitakattiya         |        | Ŏ           | ŏ          | 10          | B 58A                                                             |       | Paragahawatta, &c., T. P. 3    |                                         | ō                    |          | 18                   |
| B 25                         |       | Part of T. P. 229,114            | •••    | ĩ           | ĭ          | 39          | B 58B                                                             |       | Do                             | ·                                       | ŏ                    | Õ        | 6                    |
| B 25A                        |       | Dolamunewatta                    | ••     | õ           | õ          | 8           | B 58C                                                             |       | Do                             | •••                                     | ŏ                    |          | 13                   |
| B 28                         |       | Tekkagahawattaowita T.           | Ρ.     | Ÿ           | ~          | Ŭ           | B 70                                                              |       | Etawelapitakattiya, T. P. 316  | .753                                    | ŏ                    |          | 16                   |
| 2 40                         | . • • | 323,075                          | •••    | 0           | 0          | 37          | B 70A                                                             |       | Do                             | ,,,,,,,,,,,,,,,,,,,,,,,,,,,,,,,,,,,,,,, | ŏ                    |          | 14                   |
| B 28A                        |       | Part of T. P. 229,006            |        | ŏ           | ŏ          | 9           | B 70B                                                             |       | Part of T. P. 134,502          | • • •                                   | ŏ                    |          | $\tilde{1}\tilde{2}$ |
| B-28B                        | • •   | Tekkagahawatteowita              | •.•    | ŏ           | ŏ          | 4           | B 73                                                              | • • • | Okandegodella, T. P. 316,752   |                                         | ŏ                    |          | 10                   |
| B 29                         |       | Tekkagahawatta, T. P. 323,06     |        | ĭ           |            | 35          | B 73A                                                             | • • • | Part of T. P. 229,116          | • • • • • • • • • • • • • • • • • • • • | ŏ                    |          | 18                   |
| B 29A                        |       | Part of T. P. 229,006            | •••    | ō           |            | 39          | B 73B                                                             |       | Okandegodella                  | • • • • • • • • • • • • • • • • • • • • | ŏ                    | õ        | 8                    |
| B 29B                        | • •   | Tekkagahawatta                   | •.•    | ŏ           |            | 16          | B.79                                                              | • •   | Part of T. P. 175,529          | • • •                                   | Ö.                   | ŏ        | 7                    |
| B 31                         | • •   | Parts of T. Ps. 218,140, 276     | 503    | ٠           | ٠.         |             | B 79A                                                             | •.•   | Footpath, T. P. 175,529        |                                         | φ̈́.                 | õ        | 4                    |
| D 01                         | • •   | 229,006                          | ,,000, | 1           | 2          | 12          | B 23                                                              | • •   | Egodawatta, T. P. 324,631      | • • • • • • • • • • • • • • • • • • • • | ĭ                    |          | 16                   |
| B 31A                        | •.•   | Galkonewattegodella, T. P. 32    | 4 280  | ō           |            | 13          | B 26                                                              |       | Wattaboda-arawa, T. P. 316     |                                         | Ô                    | _        | 37                   |
| B 32                         |       | Parts of T. Ps. 218,141, 226,96  |        | ì           |            | 19          | B 27                                                              | ••    | Parts of T. Ps. 229,114, 229,  | 113                                     | 3                    | 3        | 9                    |
| B 33                         | • •   | T. P. 260,432, parts of T.       |        |             | ٠          | 10          | B 30                                                              | • •   | Parts of T. Ps. 218,140, 229,0 | 006                                     | 0                    |          | 33                   |
| 200                          | • •   | 218,142, 229,115                 | - w·   | 3           | 1          | 2           | B 321                                                             |       | T. P. 276,503                  |                                         | $\overset{\circ}{2}$ |          | 22                   |
| B 33A                        |       | Paragahawatteheneatmaga, T       | . P.   | Ο,          | -          | ~           | $\begin{array}{c} \mathbf{B} \ 34 \\ \mathbf{B} \ 34 \end{array}$ | • •   | Malpelaowitapitakattiya (7     |                                         | _                    | •        | ~~                   |
| 25 0021                      | • •   | 316,679                          |        | 0           | <b>'</b> ∩ | 12          | DUI                                                               | • •   | 308,098)                       |                                         | 0                    | Ω        | 18                   |
| В 33В                        |       | Malpelaliyadda (owita)           | •••    | 0           |            | 19          | B 35                                                              |       | Malpelaowita (T. P. 308,098)   |                                         | ŏ                    | ĭ        | 5                    |
| B 36                         | • •   | Malpelaowita                     |        | 2           |            | 12          | B 37                                                              | • •   | Miriswelwatta                  |                                         | 3                    |          | 14                   |
| B 36A                        |       | Part of T. P. 175,530            | • •    | õ           | ŏ          | 5           | B 38                                                              | • •   | Do                             | •, •                                    | Õ                    | 3        | .8                   |
| B 36B                        |       | Malpelaowita                     | , i    | ·õ          |            | 10          | B 39                                                              | • • • | Parts of T. Ps. 175,531, 175,  | 530                                     | 5                    | 2        | 2                    |
| B 36C                        | .,    | Do. T. P. 323,698                |        | ŏ           |            | 10          | B 40                                                              | • •   | Wattaboda-arawa                | 500                                     | Õ                    |          | 29                   |
| B 36D                        | • • • | Do                               | •      | Õ.          |            | 17          | B 42                                                              |       | Parts of T. Ps. 175,530, 175,  | 531                                     | $\tilde{2}$          |          | $\frac{26}{26}$      |
| B 36E                        | •     | Parts of T. Ps. 175,530, 229,11  |        | 0           |            | 19          | B 43                                                              | •     | Part of T. P. 175,530          |                                         | ĩ.                   | i        | 6                    |
| B 41                         | • •   | Etawaradeniya                    |        | $\tilde{2}$ |            | 31          | B 52                                                              | •.•   | Okandeaswedumma                |                                         | 5                    | ī        | ì                    |
| B 41A                        |       | Do. T. P. 313,768                |        | ō           |            | 30          | ı                                                                 |       | Parts of T. Ps. 211,729, 255,  | 835                                     | 11                   | ĩ        | $ar{2}$              |
| B 41B                        |       | Do. T. P. 313,723                |        | õ           |            | 28          | B 573                                                             |       | T. P. 275,653                  |                                         | î                    |          | $2\overline{6}$      |
| B 44                         |       | Etawala, T. P. 309,705           | ***    | ĭ           |            | 14          | B 59                                                              | • •   | Paratteowita, T. P. 309,708    |                                         | ō                    |          | 19                   |
| B 44A                        |       | Do                               |        | ō           | õ          | $\tilde{2}$ | B 60                                                              |       | Do. T. P. 308,100              |                                         | 0                    | <b>2</b> | 8                    |
| B 44B                        |       | Part of T. P. 229,116            | •      | Ō.          | ŏ          | ī           | B 61                                                              |       | Indigahawatteowita T. P. 303   | 8.176                                   | .0                   | 1        | 8                    |
| B 45                         |       | Part of T. P. 218,143, T. P. 249 | 8.553  | 7           |            | 28          | B 63                                                              | •     | T. P. 207,758, and parts of    | T. Ps.                                  |                      |          |                      |
| B 45A                        |       | Etaweladeniya, T. P. 313,723     | •      | 1           | ī          | 8           |                                                                   |       | 255,834, 255,836, 207,757      |                                         | 10                   | 3        | 26                   |
| B 45B                        |       | Okandagodella                    | ***    | ō           |            | 13          | B 64                                                              |       | Meegahawatta-owita             |                                         | . 0                  |          | 10                   |
| B 46                         |       | Do. T. P. 316,7                  |        |             |            | 30          | B 65                                                              |       | Lindagawaowita, T. P. 309,7    | 06                                      | . 0 .                | .2       | 29                   |
| B 46A                        |       | Part of T. P. 218,143            | •••    | ō           | Õ          | .8          | B 66                                                              | • •   | Wattaboda-arawa, T. P. 308     | .099                                    | . 0                  | 2        | 25                   |
| B 46B                        |       | Okandegodella T. P. 313,285      | ***    | 2           | ŏ          | ŏ           | B 67                                                              | • •   | Do                             | • •                                     | 0                    | 1        | 30                   |
| B 46C                        |       | Part of T. P. 229,116            | •.•    | ō           | ŏ          | 3           | B 68                                                              | ••    | Do. owita, T. P. 309,          | .707                                    | 0                    | 3        | 11                   |
| B 46D                        |       | Okandegodella                    |        | Ŏ           | Õ.         | 6           | B 69                                                              |       | Wattaboda-arawa, T. P. 309.    |                                         | 0                    |          | 36                   |
| B 46E                        |       | Do                               | •      | 0           |            | 12          | B-71                                                              |       | Watta-addarakumbura alias      |                                         |                      |          |                      |
| B 46F                        |       | Part of T. P. 229,116            |        | Õ           |            | 11          |                                                                   | ,     | dumaowita or Okandadeni        | va                                      | Ō                    | 2        | 31                   |
| B 52A                        |       | Okandepitakattiya                |        | ĭ           | ĭ          | 0           | B 72                                                              |       | Parts of T. Ps. 229,116, 134,  | 502                                     | 1                    |          | 18                   |
| B 53                         |       | Okandegodella T. P. 319,184      |        | Ô           |            | 12          | B 74A                                                             |       | Magurumaswila-ela              |                                         | 0                    |          | 9                    |
| B 53A                        |       | Do                               |        | ŏ           | 0          | .4          | B 75A                                                             | • •   | Minor road (Walallawita to     | Maka-                                   |                      |          | _                    |
| B 53B                        |       | Do.                              | •-•    | Ŏ           | ď          | 4           | 2 .0.2                                                            | · .   | landawa (part of T. P. 229,    |                                         | 0                    | 1        | 29                   |
| B 53C                        |       | Part of T. P. 229,116            | •••    | 0           | 0          | 1           | B 77                                                              |       | Paragahaowita-ela              | ,                                       | 0                    |          | 12                   |
|                              | • • • | Parts of T. Ps. 229,116, 218     | 143    | ·           | v          | 1           | B 78A                                                             |       | Footpath (Katadora to M        | aguru-                                  |                      | -        |                      |
| DOT                          | • •   | and 134,502                      |        | 10          | 2          | 25          | L 10A                                                             |       | maswila (part of T. P. 229     | .112)                                   | 0                    | 0        | 7                    |
| B 54A                        |       | Okanda                           |        | 0           |            | 10          | B 80                                                              |       | Minor road                     | /                                       | · ŏ                  |          | 23                   |
| B 54B                        |       | Do                               |        | ,0          |            | 4           | 15 00                                                             | ••    |                                |                                         | · -,                 |          |                      |
| B 55                         | • •   | Okandegodella, T. P. 313,724     | *** "  | ŏ           |            | 16          | 1                                                                 |       |                                | . !                                     | 229                  | 3.       | 11                   |
| B 55A                        | ٠     | Do                               | • •    | .0          |            | 21          | '                                                                 |       |                                | -                                       | -                    | -        |                      |
|                              |       |                                  |        |             |            |             |                                                                   |       |                                |                                         |                      |          |                      |

[For Diagram see page 401.]