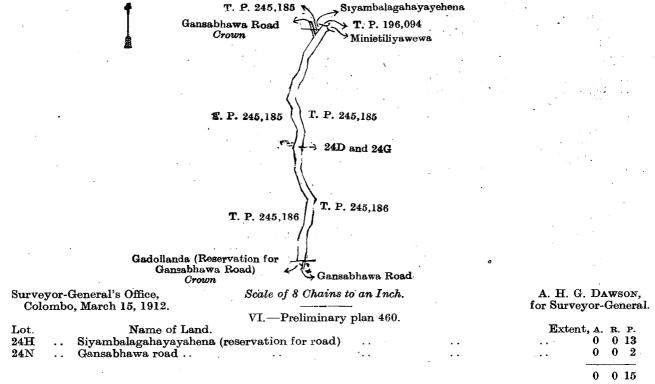

Description of the Lands referred to.

The following lots situated in the village of Katadora, in the Walallawiti pattu of the Pasdun korale west of the Kalutara District, in the Western Province, as described in the annexed diagrams:—

|           | I.—Preliminary plan 94. |                                               |      |     |                     |   |                  |  |  |  |  |  |  |
|-----------|-------------------------|-----------------------------------------------|------|-----|---------------------|---|------------------|--|--|--|--|--|--|
| Lot.      |                         | Name of Land. Extent, A. R. P.                | Lot. |     | Name of Land.       |   | Extent, A. R. P. |  |  |  |  |  |  |
| l         |                         | Paniyalmukalana482 1 35                       | 119  | • • | Indurugaha-dola     |   | 0 0 33           |  |  |  |  |  |  |
| 1E        | ٠.                      | Mahagulana 3 2 25                             | 120  | ٠.  | Gansabhawa road     |   | 1 2 27           |  |  |  |  |  |  |
| 6         | ٠.                      | Pangalhena and Gahalawattegoda-               | 121  |     | Walekumbure-dola    |   | 0 3 3            |  |  |  |  |  |  |
|           |                         | kanda145 3 5                                  | 121B |     | Do.                 |   | 0 0 6            |  |  |  |  |  |  |
| <b>57</b> |                         | Dehigahakumburepitakattiya 0 3 27             | 122  |     | Footpath            | , | 0 1 27           |  |  |  |  |  |  |
| 75        | •.•                     | Dawatagahahena (reservation for road) 0 0 7   | 123  |     | Katadora-ela        |   | $\dots$ 2 2 20   |  |  |  |  |  |  |
| 76A       | ٠.                      | Tirivanagalgodella ( do. ) 0 0 12             | 123A | ٠.  | Do. (part of)       |   | 0 0 15           |  |  |  |  |  |  |
| 81        | ٠.                      | Dehigaha-asweddumepitakattiya 1 2 13          | 124  |     | Hathhaule-dola      |   | 0 1 9            |  |  |  |  |  |  |
| 86        | ٠.                      | Wawitahenekanda and Goluawala-                | 125  |     | Pangalahena-dola    |   | $\dots 0  1  2$  |  |  |  |  |  |  |
|           |                         | kanda 36 2 9                                  | 126  |     | Madawitiya-dola     |   | 1 0 7            |  |  |  |  |  |  |
| 86N       | ٠.                      | Goluwawalakanda (reservation for road) 0 0 28 | 127  |     | Nanawala-dola       |   | $\dots$ 0 2 35   |  |  |  |  |  |  |
| 86P       | ٠.                      | Wawitahena ( do. ) 0 0 24                     | 128  |     | Weliketiyehene-dola |   | 0 3 30           |  |  |  |  |  |  |
| 90        | ٠.                      | Goluwalakandeasweddumeudumulla                | 129. |     | Mukalana-dola       |   | 2 0 19           |  |  |  |  |  |  |
|           |                         | (reservation for road) 0 0 11                 | 130  |     | Footpath            |   | 0 0 21           |  |  |  |  |  |  |
| 96A       | •. •                    | Goluwawalakandeatmagawatta (reser-            | 1    |     |                     |   | · +              |  |  |  |  |  |  |
| •         | ,                       | vation for road) 0 0 14                       | 1    |     |                     |   | 682 3 24         |  |  |  |  |  |  |
|           |                         |                                               |      |     | •                   |   | C 2              |  |  |  |  |  |  |

and bounded as follows: on the north by the village limits of Gulawita and Magurumaswila; on the east by the village limit of Magurumaswila; on the south by part of Katadora-ela, village limit of Walallawita village, part of Katadora-ela, the village limits of Walallawita and Totaha, part of Mukalanadola, the village limit of Yagirala; on the west by part of Mukalana-dola, village limit of Yagirala.