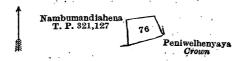

the property of the Crown under the Waste Lands Ordinances; on the south by Peniwelhenyaya declared to be the property of the Crown under the Waste Lands Ordinances; on the west by Peniwelhenyaya declared to be the property of the Crown under the Waste Lands Ordinances, Mahahena sold by the Crown (T. P. 312,987).



Scale of 8 Chains to an Inch.

A. H. G. DAWSON. for Surveyor-General.

Surveyor General's Office, Colombo, May 31, 1917. XI.—Preliminary plan 234.

Name of Land. Lot

Extent, A. R. P.

Nambumandiya 76

0 2 1

and bounded as follows: on the north and east by Nambumandiahena sold by the Crown (T. P. 321,127); on the south by Peniwelhenyaya declared to be the property of the Crown under the Waste Lands Ordinances; on the west by Nambumandiahena sold by the Crown (T. P. 321,127).



Surveyor-General's Office.

Scale of 8 Chains to an Inch. XII.—Preliminary plan 234.

A. H. G. DAWSON, for Surveyor-General.

Colombo, May 31, 1917.

Lot.

78A1

Name of Land.

Extent, A. R. P. 0 3 24

and bounded as follows: on the north and east by T. P. 261,018; on the south by Peniwelhenyaya declared to be the property of the Crown under the Waste Lands Ordinances; on the west by T. P. 261,018.



Surveyor-General's Office, Colombo, May 31, 1917. Scale of 8 Chains to an Inch.

A. H. G. DAWSON for Surveyor-General.

XIII.—Preliminary plan 234.

Name of Land. Lot. Demata-attewalahena (path reservation) Extent, A. R. P.

and bounded as follows: on the north by Kolongahawatta declared to be the property of the Crown under the Waste Lands Ordinances; on the east by Dambehena declared to b