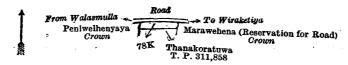

## Description of the Land referred to.

The land commonly called or known as Tanalanda (reservation for road), situated in the village of Tavaluwila, in the Giruwa pattu east of the Hambantota District, in the Southern Province, containing in extent 6 perches, and shown as lot 89A1 in preliminary plan 466 and in the annexed diagram; and bounded as follows: on the north by Tanalanda sold by the Crown (T. P. 280,525); on the east by Tanalandehena (reservation for road) declared to be the property of the Crown under the Waste Lands Ordinances; on the south by a road; on the west by Siyambalagahalanda (reservation for road) declared to be the property of the Crown under the Waste Lands Ordinances.