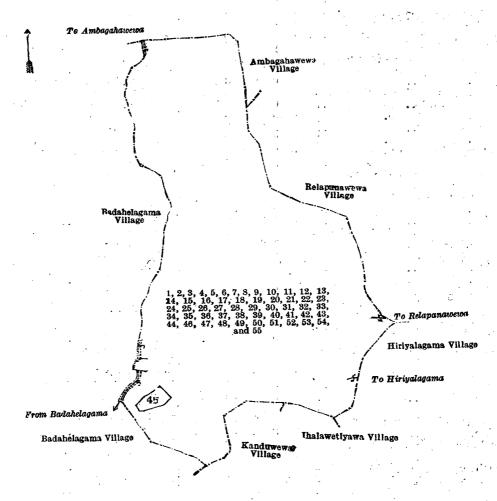

wa; on the east by the village limit of Ambagahawewa, the village limit of Relapanawewa, the village limit of Hiriyalagama; on the south by the village limit of Hiriyalagama, the village limit of Ihalawetiyawa, the village limit of Kanduwewa, the village limit of Badahelagama; on the west by the village limit of Badahelagama.

Norg.—The following lot lying within the above boundaries is excluded from this order, and its acreage of 5 acres and 7 perches is not included in the acreage of 725 acres 1 rood and 7 perches given above :-

### Preliminary plan 707.

| Lot. | Name of Land.      |      |  |    |     | Exter | at, A. | R. | P. |
|------|--------------------|------|--|----|-----|-------|--------|----|----|
| 45   | <br>Nitulagamewela | • •. |  | •• | 1 * | • •   | 5      | 0  | 7  |



Surveyor-General's Office, Colombo, October 17, 1916. Scale of 32 Chains to an Inch.

G. K. THORNHILL, for Surveyor-General:

T. G. WILLETT, Special Officer.

September 14, 1917.

#### Uva S. O. No. 2,285.

### Order under Section 2 of "The Waste Lands Ordinances of 1897, 1899, 1900, and 1903," declaring Lands to be Crown Property.

In the matter of the lands commonly called or known as Bogahapallemukalana, Suriyaketiyehenyaya, &c., situate in the village of Wasipone, in the Kandukara korale of the Buttala division, in the Province of Uva, and of "The Waste Lands Ordinances of 1897, 1899, 1900, and 1903."

The notice required by section 1 of "The Waste Lands Ordinances of 1897, 1899, 1900, and 1903," having been duly published in manner prescribed by that section in respect of the above-