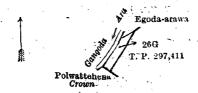

## Description of the Land referred to.

The land commonly called or known as footpath, situated in the village of Lewanduwa, in the Walallawiti pattu of the Pasdun korale west of the Kalutara District, in the Western Province, containing in extent 18 perches, and shown as lot  $91\frac{1}{2}$  in preliminary plan 70 and in the annexed diagram; and bounded as follows: on the north by Ketakerellagahawatta claimed by Don Derenis Jayawardane; on the east by a footpath to Welipenna (the village limit of Welipenna); on the south by Ketakerallagahawatta claimed by Don Derenis Jayawardane; on the west by lot  $91\frac{1}{2}$ A (part of T. P. 75,745.

Surveyor-General's Office, Colombo, July 20, 1917. Scale of 4 Chains to an Inch

Kalutara S. O. 12-1917.

A. H. G. Dawson, for Surveyor-General.