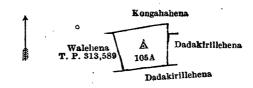

## Description of the Land referred to.

The land commonly called or known as Dadakirillehena (reservation for Niyandagala trig station), situated in the village of Dedduwawala, in the West Giruwa pattu of the Hambantota District, in the Southern Province, containing in extent 1 acre 1 rood and 31 perches, and shown as lot 105A in preliminary plan 306 and in the annexed diagsam; and bounded as follows: on the north by Kongahahena claimed by Atapattu Yakoris Appuhamy and others; on the east by Kongahahena claimed by Atapattu Yakoris Appuhamy and others, Dadakirillehena (private); on the south by Dadakirillehena claimed by Don Charles Kulatunga; on the west by Walehena sold by the Crown (T. P. 313,599).

Surveyor-General's Office, Colombo, July 13, 1917. Scale of 8 Chains to an Inch.

Hambantota S. O. 15-1917.

A. H. G. Dawson, for Surveyor-General.