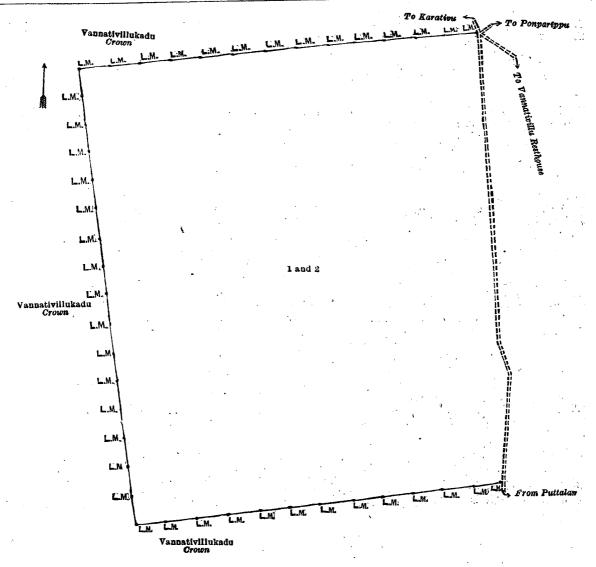

no claim having been made to the said lands or to any interest therein within the period of three months from the date specified in the said notice, I, Walter Ernest Wait, Assistant Government Agent of the Puttalam and Chilaw Districts, in the North-Western Province, under and by virtue of the powers vested in me in that behalf by section 2 of the said Ordinances, do hereby on this 10th day of September, 1917, order and declare that the said lands, as more fully described herein below, situate in the village of Pinkattiya, in Anaivilundan pattu north of the Pitigal korale north of the Chilaw District, in the North-Western Province, and shown as lots 2 and 4 in preliminary plan 4,642 and in the annexed diagrams, and containing in extent 1 rood and 7 perches, are the property of the Crown.



Surveyor-General's Office, Colombo, April 18, 1917. Scale of 16 Chains to an Inch.

A. J. WICKWAR. for Surveyor-General.

September 10, 1917.

W. E. WAIT, Assistant Government Agent.

#### Description of the Lands referred to.

The following lots situated in the village of Pinkattiya, in Anaivilundan pattu north of the Pitigal korale north of the Chilaw District, in the North-Western Province, as described in the annexed diagrams:-

#### I.—Preliminary plan 4,642.

Name of Land. Lot.

Sangiliyawattalangakele (reservation for minor road)

Extent, A. R. P.

and bounded as follows: on the north by road from Udappu to Wellawela; on the east by Alutwewakele, Crown reservation; on the south by Sangiliyawattalangakele sold by the Crown to W. A. M. Fernando; and on the west by Purana, Crown.