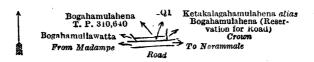

## Description of the Land referred to.

The land commonly called or known as Tanalanda (reservation for road), situated in the village of Tavaluwila, in the Giruwa pattu east of the Hambantota District, in the Southern Province, containing in extent 6 perches, and shown as lot 89A1 in preliminary plan 466 and in the annexed diagram; and bounded as follows: on the north by Tanalanda sold by the Crown (T. P. 280,525); on the east by Tanalandehena (reservation for road) declared to be the property of the Crown under the Waste Lands Ordinances; on the south by a road; on the west by Siyambalagahalanda (reservation for road) declared to be the property of the Crown under the Waste Lands Ordinances.