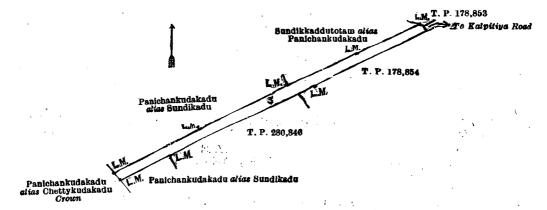

## Description of the Land referred to.

The land commonly called or known as Dadakirillehena (reservation for Niyandagala trig station), situated in the village of Dedduwawala, in the West Giruwa pattu of the Hambantota District, in the Southern Province, containing in extent 1 acre 1 rood and 31 perches, and shown as lot 105A in preliminary plan 306 and in the annexed diagsam; and bounded as follows: on the north by Kongahahena claimed by Atapattu Yakoris Appuhamy and others; on the east by Kongahahena claimed by Atapattu Yakoris Appuhamy and others, Dadakirillehena (private); on the south by Dadakirillehena claimed by Don Charles Kulatunga; on the west by Walehena sold by the Crown (T. P. 313,599).