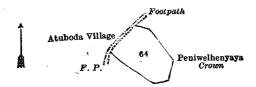

## Description of the Land referred to.

The land commonly called or known as footpath, situated in the village of Lewanduwa, in the Walallawiti pattu of the Pasdun korale west of the Kalutara District, in the Western Province, containing in extent 18 perches, and shown as lot  $91\frac{1}{2}$  in preliminary plan 70 and in the annexed diagram; and bounded as follows: on the north by Ketakerellagahawatta claimed by Don Derenis Jayawardane; on the east by a footpath to Welipenna (the village limit of Welipenna); on the south by Ketakerallagahawatta claimed by Don Derenis Jayawardane; on the west by lot  $91\frac{1}{2}$ A (part of T. P. 75,745.

Surveyor-General's Office, Colombo, July 20, 1917. Scale of 4 Chains to an Inch

Kalutara S. O. 12-1917.

A. H. G. Dawson, for Surveyor-General.