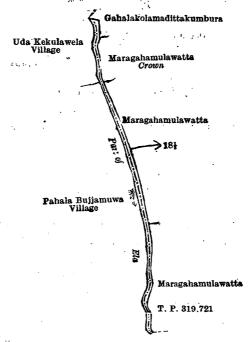

## Description of the Land referred to.

The land commonly called or known as Tanalanda (reservation for road), situated in the village of Tavaluwila, in the Giruwa pattu east of the Hambantota District, in the Southern Province, containing in extent 6 perches, and shown as lot 89A1 in preliminary plan 466 and in the annexed diagram; and bounded as follows: on the north by Tanalanda sold by the Crown (T. P. 280,525); on the east by Tanalandehena (reservation for road) declared to be the property of the Crown under the Waste Lands Ordinances; on the south by a road; on the west by Siyambalagahalanda (reservation for road) declared to be the property of the Crown under the Waste Lands Ordinances.