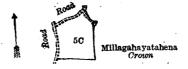

## Description of the Land referred to.

The land commonly called or known as footpath, situated in the village of Lewanduwa, in the Walallawiti pattu of the Pasdun korale west of the Kalutara District, in the Western Province, containing in extent 18 perches, and shown as lot  $91\frac{1}{2}$  in preliminary plan 70 and in the annexed diagram; and bounded as follows: on the north by Ketakerellagahawatta claimed by Don Derenis Jayawardane; on the east by a footpath to Welipenna (the village limit of Welipenna); on the south by Ketakerallagahawatta claimed by Don Derenis Jayawardane; on the west by lot  $91\frac{1}{2}$ A (part of T. P. 75,745.

Surveyor-General's Office, Colombo, July 20, 1917. Scale of 4 Chains to an Inch

Kalutara S. O. 12-1917.

A. H. G. Dawson, for Surveyor-General.