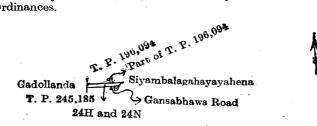

## Description of the Land referred to.

The land commonly called or known as footpath, situated in the village of Lewanduwa, in the Walallawiti pattu of the Pasdun korale west of the Kalutara District, in the Western Province, containing in extent 18 perches, and shown as lot  $91\frac{1}{2}$  in preliminary plan 70 and in the annexed diagram; and bounded as follows: on the north by Ketakerellagahawatta claimed by Don Derenis Jayawardane; on the east by a footpath to Welipenna (the village limit of Welipenna); on the south by Ketakerallagahawatta claimed by Don Derenis Jayawardane; on the west by lot  $91\frac{1}{2}$ A (part of T. P. 75,745.

Surveyor-General's Office, Colombo, July 20, 1917. Scale of 4 Chains to an Inch

Kalutara S. O. 12-1917.

A. H. G. Dawson, for Surveyor-General.