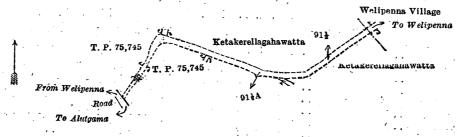

## Description of the Land referred to.

The land commonly called or known as footpath, situated in the village of Lewanduwa, in the Walallawiti pattu of the Pasdun korale west of the Kalutara District, in the Western Province, containing in extent 18 perches, and shown as lot  $91\frac{1}{2}$  in preliminary plan 70 and in the annexed diagram; and bounded as follows: on the north by Ketakerellagahawatta claimed by Don Derenis Jayawardane; on the east by a footpath to Welipenna (the village limit of Welipenna); on the south by Ketakerallagahawatta claimed by Don Derenis Jayawardane; on the west by lot  $91\frac{1}{2}$ A (part of T. P. 75,745.

Surveyor-General's Office, Colombo, July 20, 1917. Scale of 4 Chains to an Inch

Kalutara S. O. 12-1917.

A. H. G. Dawson, for Surveyor-General.