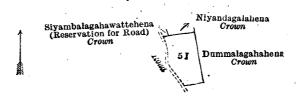

## Description of the Land referred to.

The land commonly called or known as Tanalanda (reservation for road), situated in the village of Tavaluwila, in the Giruwa pattu east of the Hambantota District, in the Southern Province, containing in extent 6 perches, and shown as lot 89A1 in preliminary plan 466 and in the annexed diagram; and bounded as follows: on the north by Tanalanda sold by the Crown (T. P. 280,525); on the east by Tanalandehena (reservation for road) declared to be the property of the Crown under the Waste Lands Ordinances; on the south by a road; on the west by Siyambalagahalanda (reservation for road) declared to be the property of the Crown under the Waste Lands Ordinances.

Surveyor-General's Office, Colombo, June 15, 1917. Scale of 8 Chains to an Inch.

Hambantota S. O. 16-1917.

A. H. G. Dawson, for Surveyor-General.