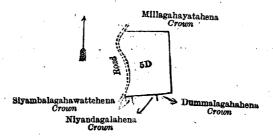

## Description of the Land referred to.

The land commonly called or known as Dadakirillehena (reservation for Niyandagala trig station), situated in the village of Dedduwawala, in the West Giruwa pattu of the Hambantota District, in the Southern Province, containing in extent 1 acre 1 rood and 31 perches, and shown as lot 105A in preliminary plan 306 and in the annexed diagsam; and bounded as follows: on the north by Kongahahena claimed by Atapattu Yakoris Appuhamy and others; on the east by Kongahahena claimed by Atapattu Yakoris Appuhamy and others, Dadakirillehena (private); on the south by Dadakirillehena claimed by Don Charles Kulatunga; on the west by Walehena sold by the Crown (T. P. 313,599).

Surveyor-General's Office, Colombo, July 13, 1917. Scale of 8 Chains to an Inch.

Hambantota S. O. 15-1917.

A. H. G. Dawson, for Surveyor-General.