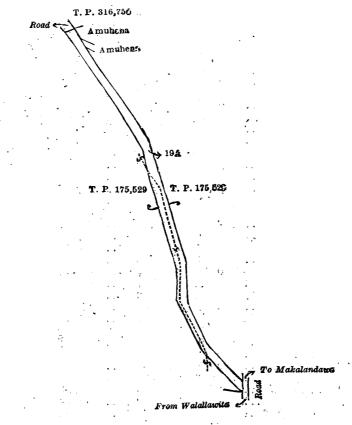

Surveyor-General's Office, Colombo, July 19, 1917. Scale of 4 Chains to an Inch.

A. H. G. DAWSON, for Surveyor-General.

III.—Preliminary plan 95.

Tot

Name of Land. Present road (part of T. P. 175,529)

Name of Land.

Extent, A. R. P. 0 2 6

and bounded as follows: on the north by the road, Amuhena sold by the Crown (T. P. 316,756); on the east by Amuhena (private), T. P. 175,529, road from Makalandawa to Walallawita; on the south by the road from Makalandawa to Walallawita, T. P. 175,529; on the west by T. P. 175,529.

## [For Diagram see page 399.]