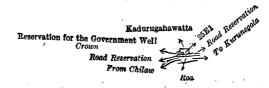

## Description of the Land referred to.

The land commonly called or known as Dadakirillehena (reservation for Niyandagala trig station), situated in the village of Dedduwawala, in the West Giruwa pattu of the Hambantota District, in the Southern Province, containing in extent 1 acre 1 rood and 31 perches, and shown as lot 105A in preliminary plan 306 and in the annexed diagsam; and bounded as follows: on the north by Kongahahena claimed by Atapattu Yakoris Appuhamy and others; on the east by Kongahahena claimed by Atapattu Yakoris Appuhamy and others, Dadakirillehena (private); on the south by Dadakirillehena claimed by Don Charles Kulatunga; on the west by Walehena sold by the Crown (T. P. 313,599).