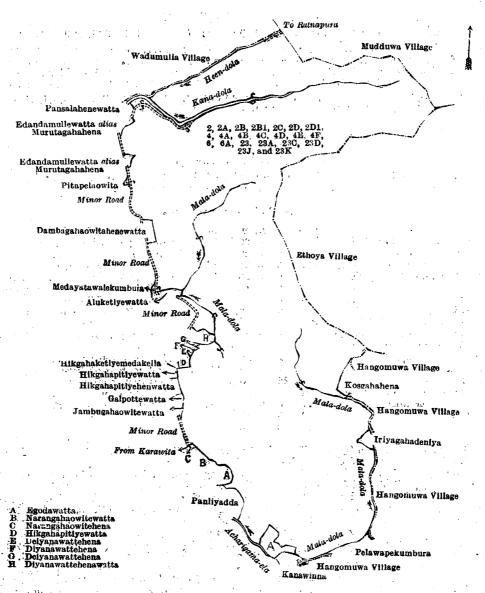

| 0    | 1  | 3  |      |                |      |     | 1    | 2     | 6  |
| A 23 I |           | Kahatagahawatta |                    | 0    | 0  | 12 |      |                | 0.00 |     | _    | _     |    |

[For Diagram see page 414.]

## II.-Preliminary plan 81.

| Lot.       | Name of La                             |                       |              |            |   | Extent, A. R. P. |
|------------|----------------------------------------|-----------------------|--------------|------------|---|------------------|
| 11F<br>31D | Kudugalahena, Ittegal<br>Atarabodahena | ahena <i>alias</i> Wa | almigalahena | • •        |   | 8 2 26<br>1 1 19 |
|            |                                        |                       |              | • <b>y</b> | , | 10 0 5           |



Surveyor-General's Office, Colombo, June 14, 1917. Scale of 16 Chains to an Inch.

A. H. G. Dawson, for Surveyor-General.

and bounded as follows: on the north by Gurupasgodahena claimed by Solomon Fernando, Udumullekele, Gurupasgodakele (private) (T. P. 69,128); on the east by Udumullekele, Gurupasgodakele (private) (T. P. 69,128), the village limit of Gangulwitiya; on the south by the village limit of Gangulwitiya, Migahadeniya claimed by Karawitadawulkara Haramanisa; on the west by Atarabodawattehena claimed by Porahitagama Dinesawahumpurayalage Abanchiveda, Atarabodawattealutkella claimed by Dinesawahumpurayalage Abanchia, Atarabodakumbura claimed by Porehitagama Dinesawahumpurayalage Abanchia, Mahakumbura claimed by Karawitadawulkara Haramanisa, the village limit of Elapatha.



Sur