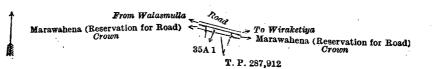

## Description of the Land referred to.

The land commonly called or known as Dadakirillehena (reservation for Niyandagala trig station), situated in the village of Dedduwawala, in the West Giruwa pattu of the Hambantota District, in the Southern Province, containing in extent 1 acre 1 rood and 31 perches, and shown as lot 105A in preliminary plan 306 and in the annexed diagsam; and bounded as follows: on the north by Kongahahena claimed by Atapattu Yakoris Appuhamy and others; on the east by Kongahahena claimed by Atapattu Yakoris Appuhamy and others, Dadakirillehena (private); on the south by Dadakirillehena claimed by Don Charles Kulatunga; on the west by Walehena sold by the Crown (T. P. 313,599).