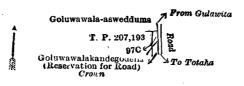

## [For Diagram see page 404.]

II.—Preliminary plan 94.

Lot. Name of Land.
97C .. Goluwawalaowita (reservation for road) .. ..

Extent, A. R. P. 0 0 2

and bounded as follows: on the north by Goluwawala-aswedduma claimed by E. Cornelis Appu and others; on the east by road from Gulawita to Totaha; on the south by Goluwawalakandegodella (reservation for road) belonging to the Crown; on the west by T. P. 207,193.

Surveyor-General's Office, Colombo, July 20, 1917. Scale of 4 Chains to an Inch.

A. H. G. DAWSON, for Surveyor-General.

Kalutara S. O. 14-1917.