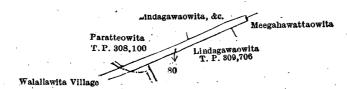

Surveyor-General's Office, Colombo, July 19, 1917. Scale of 4 Chains to an Inch.

A. H. G. DAWSON, for Surveyor-General.

II.—Preliminary plan 95.

Lot. 80

19A

. Minor road

Extent, A. R. P.

0 0 23

and bounded as follows: on the north by Paratteowita sold by the Crown (T. P. 308,100), Lindagawaowita, &c., claimed by K. Don Amaris and others; on the east by Lindagawaowita, &c., claimed by K. Don Amaris and others, Meegahawattaowita claimed by K. Don Amaris and others; on the south by Meegahawatta-owita claimed by K. Don Amaris and others, Lindagawaowita sold by the Crown (T. P. 309,706); on the west by the village limit of Walallawita.