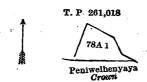

## Description of the Land referred to.

The land commonly called or known as Dadakirillehena (reservation for Niyandagala trig station), situated in the village of Dedduwawala, in the West Giruwa pattu of the Hambantota District, in the Southern Province, containing in extent 1 acre 1 rood and 31 perches, and shown as lot 105A in preliminary plan 306 and in the annexed diagsam; and bounded as follows: on the north by Kongahahena claimed by Atapattu Yakoris Appuhamy and others; on the east by Kongahahena claimed by Atapattu Yakoris Appuhamy and others, Dadakirillehena (private); on the south by Dadakirillehena claimed by Don Charles Kulatunga; on the west by Walehena sold by the Crown (T. P. 313,599).

Surveyor-General's Office, Colombo, July 13, 1917. Scale of 8 Chains to an Inch.

Hambantota S. O. 15-1917.

A. H. G. Dawson, for Surveyor-General.