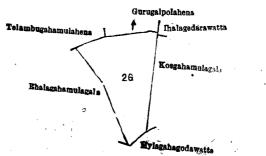

#### Description of the Lands referred to.

The following lots situated in the village of Magurumaswila, in the Walallawiti pattu of the Pasdun korale west of the Kalutara District, in the Western Province, as described in the annexed diagrams:—

I.—Preliminary plan 95.

Lot. Name of Land.
77 .. Part of Paragahaowita-ela (stream)

Extent, A. R. P.

0 0 12

and bounded as follows: on the north by the village limit of Katadora, part of T. P. 255,835; on the east by part of T. P. 255,835; on the south and west by the village limit of Walallawita (part of Paragahaowita-ela).

Surveyor-General's Office, Colombo, July 19, 1917. Scale of 4 Chains to an Inch.

A. H. G. DAWSON, for Surveyor-General.

II.—Preliminary plan 95.

Lot. 80

19A

. Minor road

Extent, A. R. P.

0 0 23

and bounded as follows: on the north by Paratteowita sold by the Crown (T. P. 308,100), Lindagawaowita, &c., claimed by K. Don Amaris and others; on the east by Lindagawaowita, &c., claimed by K. Don Amaris and others, Meegahawattaowita claimed by K. Don Amaris and others; on the south by Meegahawatta-owita claimed by K. Don Amaris and others, Lindagawaowita sold by the Crown (T. P. 309,706); on the west by the village limit of Walallawita.

Surveyor-General's Office, Colombo, July 19, 1917. Scale of 4 Chains to an Inch.

A. H. G. DAWSON, for Surveyor-General.

III.—Preliminary plan 95.

Tot

Name of Land. Present road (part of T. P. 175,529)

Name of Land.

Extent, A. R. P. 0 2 6

and bounded as follows: on the north by the road, Amuhena sold by the Crown (T. P. 316,756); on the east by Amuhena (private), T. P. 175,529, road from Makalandawa to Walallawita; on the south by the road from Makalandawa to Walallawita, T. P. 175,529; on the west by T. P. 175,529.