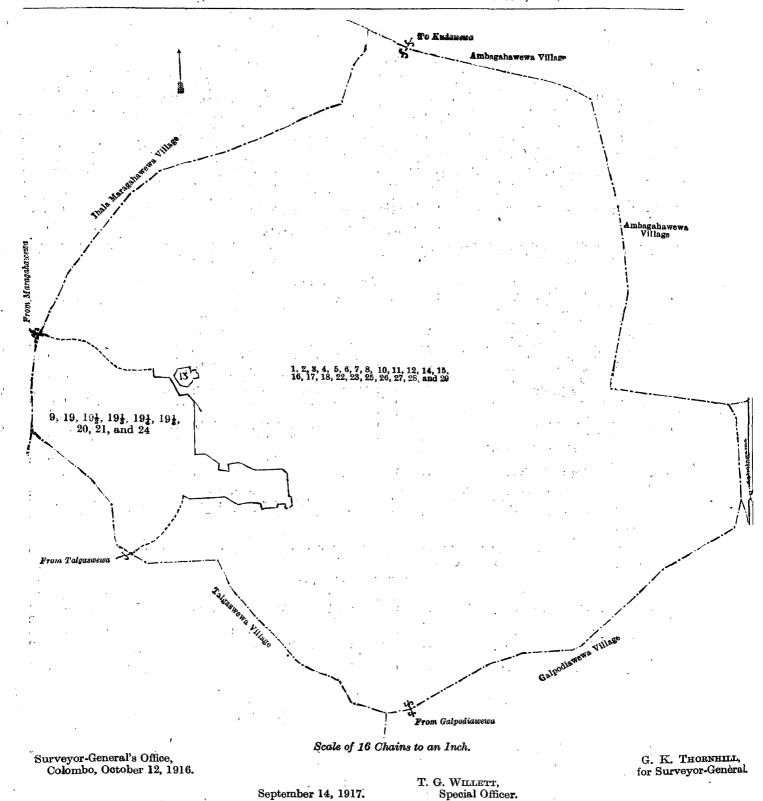

## Hambantota Notice No. 6,639.

## Notice under "The Waste Lands Ordinances of 1897, 1899, 1900, and 1903."

Take notice that unless within three months from November 2, 1917, the persons, if any, who claim any interest in the land hereinafter mentioned make claim in person or in writing to the said land or to some interest therein to T. G. Willett, Esq., Special Officer appointed under section 28 of "The Waste Lands Ordinances of 1897, 1899, 1900, and 1903," at his office at Colombo:

Such Special Officer, in pursuance of the powers vested in him by the said Ordinances, will declare by writing under his hand that the land, to which no claim has been made, is the property of the Crown.

T. G. WILEETT, Special Officer.

## Description of the Land referred to.

The land commonly called or known as Dadakirillehena (reservation for Niyandagala trig station), situated in the village of Dedduwawala, in the West Giruwa pattu of the Hambantota District, in the Southern Province, containing in extent 1 acre 1 rood and 31 perches, and shown as lot 105A in preliminary plan 306 and in the annexed diagsam; and bounded as follows: on the north by Kongahahena claimed by Atapattu Yakoris Appuhamy and others; on the east by Kongahahena claimed by Atapattu Yakoris Appuhamy and others, Dadakirillehena (private); on the south by Dadakirillehena claimed by Don Charles Kulatunga; on the west by Walehena sold by the Crown (T. P. 313,599).

Surveyor-General's Office, Colombo, July 13, 1917. Scale of 8 Chains to an Inch.

Hambantota S. O. 15-1917.

A. H. G. Dawson, for Surveyor-General.