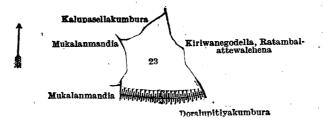

#### Description of the Lands referred to.

The following lots situated in the village of Magurumaswila, in the Walallawiti pattu of the Pasdun korale west of the Kalutara District, in the Western Province, as described in the annexed diagrams:—

I.—Preliminary plan 95.

Lot. Name of Land.
77 .. Part of Paragahaowita-ela (stream)

Extent, A. R. P.

0 0 12

and bounded as follows: on the north by the village limit of Katadora, part of T. P. 255,835; on the east by part of T. P. 255,835; on the south and west by the village limit of Walallawita (part of Paragahaowita-ela).

Surveyor-General's Office, Colombo, July 19, 1917. Scale of 4 Chains to an Inch.

A. H. G. DAWSON, for Surveyor-General.

II.—Preliminary plan 95.

Lot. 80

19A

. Minor road

Extent, A. R. P.

0 0 23

and bounded as follows: on the north by Paratteowita sold by the Crown (T. P. 308,100), Lindagawaowita, &c., claimed by K. Don Amaris and others; on the east by Lindagawaowita, &c., claimed by K. Don Amaris and others, Meegahawattaowita claimed by K. Don Amaris and others; on the south by Meegahawatta-owita claimed by K. Don Amaris and others, Lindagawaowita sold by the Crown (T. P. 309,706); on the west by the village limit of Walallawita.