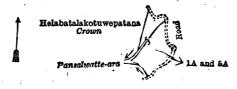

## Description of the Land referred to.

The land commonly called or known as Dadakirillehena (reservation for Niyandagala trig station), situated in the village of Dedduwawala, in the West Giruwa pattu of the Hambantota District, in the Southern Province, containing in extent 1 acre 1 rood and 31 perches, and shown as lot 105A in preliminary plan 306 and in the annexed diagsam; and bounded as follows: on the north by Kongahahena claimed by Atapattu Yakoris Appuhamy and others; on the east by Kongahahena claimed by Atapattu Yakoris Appuhamy and others, Dadakirillehena (private); on the south by Dadakirillehena claimed by Don Charles Kulatunga; on the west by Walehena sold by the Crown (T. P. 313,599).

Surveyor-General's Office, Colombo, July 13, 1917. Scale of 8 Chains to an Inch.

Hambantota S. O. 15-1917.

A. H. G. Dawson, for Surveyor-General.