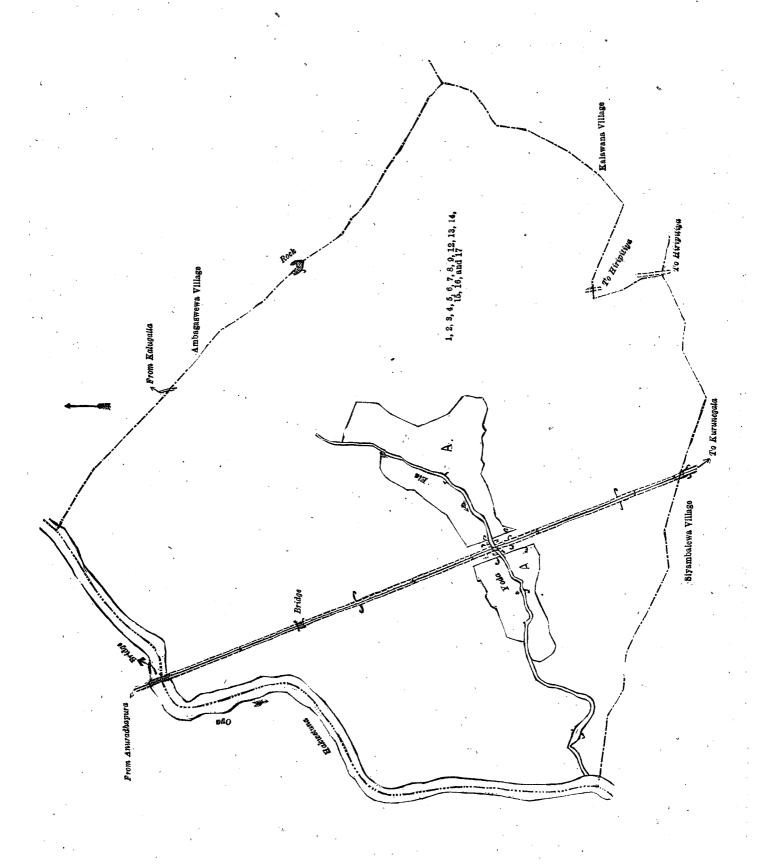

## Kurunegala Notice No. 6,641.

## Notice under "The Waste Lands Ordinances of 1897, 1899, 1900, and 1903."

TAKE notice that unless within three months from November 2, 1917, the persons, if any, who claim any interest in the lands hereinafter mentioned or in any one or more of such lands or to some interest therein make claim in person or in writing to the said lands or any of them or to some interest therein to J. M. Davies, Esq., Special Officer appointed under section 28 of "The Waste Lands Ordinances of 1897, 1899, 1900, and 1903," at his office at Colombo:

Such Special Officer, in pursuance of the powers vested in him by the said Ordinances, will declare by writing under his hand that the said lands, or such of them as to which no claim has been made, are the property of the Crown.

J. M. Davies, Special Officer.