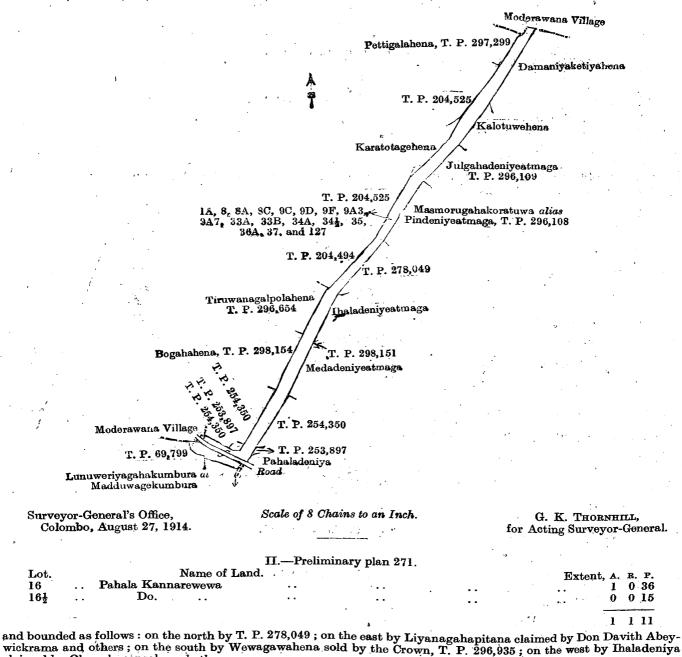

Description of the Lands referred to.

The following lots situated in the village of Katadora, in the Walallawiti pattu of the Pasdun korale west of the Kalutara District, in the Western Province, as described in the annexed diagrams:—

|           | I.—Preliminary plan 94. |                                               |      |     |                     |   |                  |  |  |  |  |  |  |
|-----------|-------------------------|-----------------------------------------------|------|-----|---------------------|---|------------------|--|--|--|--|--|--|
| Lot.      |                         | Name of Land. Extent, A. R. P.                | Lot. |     | Name of Land.       |   | Extent, A. R. P. |  |  |  |  |  |  |
| l         |                         | Paniyalmukalana482 1 35                       | 119  | • • | Indurugaha-dola     |   | 0 0 33           |  |  |  |  |  |  |
| 1E        | ٠.                      | Mahagulana 3 2 25                             | 120  | ٠.  | Gansabhawa road     |   | 1 2 27           |  |  |  |  |  |  |
| 6         | ٠.                      | Pangalhena and Gahalawattegoda-               | 121  |     | Walekumbure-dola    |   | 0 3 3            |  |  |  |  |  |  |
|           |                         | kanda145 3 5                                  | 121B |     | Do.                 |   | 0 0 6            |  |  |  |  |  |  |
| <b>57</b> |                         | Dehigahakumburepitakattiya 0 3 27             | 122  |     | Footpath            | , | 0 1 27           |  |  |  |  |  |  |
| 75        | •.•                     | Dawatagahahena (reservation for road) 0 0 7   | 123  |     | Katadora-ela        |   | $\dots$ 2 2 20   |  |  |  |  |  |  |
| 76A       | ٠.                      | Tirivanagalgodella ( do. ) 0 0 12             | 123A | ٠.  | Do. (part of)       |   | 0 0 15           |  |  |  |  |  |  |
| 81        | ٠.                      | Dehigaha-asweddumepitakattiya 1 2 13          | 124  |     | Hathhaule-dola      |   | 0 1 9            |  |  |  |  |  |  |
| 86        | ٠.                      | Wawitahenekanda and Goluawala-                | 125  |     | Pangalahena-dola    |   | $\dots 0  1  2$  |  |  |  |  |  |  |
|           |                         | kanda 36 2 9                                  | 126  |     | Madawitiya-dola     |   | 1 0 7            |  |  |  |  |  |  |
| 86N       | ٠.                      | Goluwawalakanda (reservation for road) 0 0 28 | 127  |     | Nanawala-dola       |   | $\dots$ 0 2 35   |  |  |  |  |  |  |
| 86P       | ٠.                      | Wawitahena ( do. ) 0 0 24                     | 128  |     | Weliketiyehene-dola |   | 0 3 30           |  |  |  |  |  |  |
| 90        | ٠.                      | Goluwalakandeasweddumeudumulla                | 129. |     | Mukalana-dola       |   | 2 0 19           |  |  |  |  |  |  |
|           |                         | (reservation for road) 0 0 11                 | 130  |     | Footpath            |   | 0 0 21           |  |  |  |  |  |  |
| 96A       | •. •                    | Goluwawalakandeatmagawatta (reser-            | 1    |     |                     |   | · +              |  |  |  |  |  |  |
| •         | ,                       | vation for road) 0 0 14                       | 1    |     |                     |   | 682 3 24         |  |  |  |  |  |  |
|           |                         |                                               |      |     | •                   |   | C 2              |  |  |  |  |  |  |

and bounded as follows: on the north by the village limits of Gulawita and Magurumaswila; on the east by the village limit of Magurumaswila; on the south by part of Katadora-ela, village limit of Walallawita village, part of Katadora-ela, the village limits of Walallawita and Totaha, part of Mukalanadola, the village limit of Yagirala; on the west by part of Mukalana-dola, village limit of Yagirala.