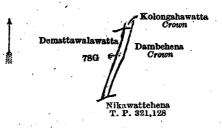

## Description of the Land referred to.

The land commonly called or known as Dadakirillehena (reservation for Niyandagala trig station), situated in the village of Dedduwawala, in the West Giruwa pattu of the Hambantota District, in the Southern Province, containing in extent 1 acre 1 rood and 31 perches, and shown as lot 105A in preliminary plan 306 and in the annexed diagsam; and bounded as follows: on the north by Kongahahena claimed by Atapattu Yakoris Appuhamy and others; on the east by Kongahahena claimed by Atapattu Yakoris Appuhamy and others, Dadakirillehena (private); on the south by Dadakirillehena claimed by Don Charles Kulatunga; on the west by Walehena sold by the Crown (T. P. 313,599).