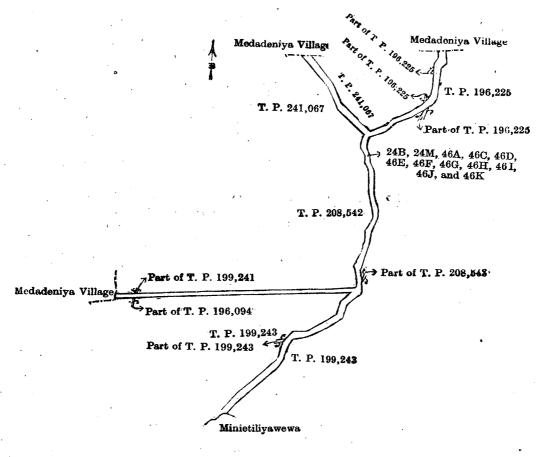

#### Description of the Lands referred to.

The following lots situated in the village of Magurumaswila, in the Walallawiti pattu of the Pasdun korale west of the Kalutara District, in the Western Province, as described in the annexed diagrams:—

I.—Preliminary plan 95.

Lot. Name of Land.
77 .. Part of Paragahaowita-ela (stream)

Extent, A. R. P.

0 0 12

and bounded as follows: on the north by the village limit of Katadora, part of T. P. 255,835; on the east by part of T. P. 255,835; on the south and west by the village limit of Walallawita (part of Paragahaowita-ela).

Surveyor-General's Office, Colombo, July 19, 1917. Scale of 4 Chains to an Inch.

A. H. G. DAWSON, for Surveyor-General.

II.—Preliminary plan 95.

Lot. 80

19A

. Minor road

Extent, A. R. P.

0 0 23