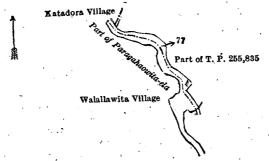

I.—Preliminary plan 95.

Lot. Name of Land.
77 .. Part of Paragahaowita-ela (stream)

Extent, A. R. P.

0 0 12

and bounded as follows: on the north by the village limit of Katadora, part of T. P. 255,835; on the east by part of T. P. 255,835; on the south and west by the village limit of Walallawita (part of Paragahaowita-ela).

Surveyor-General's Office, Colombo, July 19, 1917. Scale of 4 Chains to an Inch.

A. H. G. DAWSON, for Surveyor-General.

II.—Preliminary plan 95.

Lot. 80

19A

. Minor road

Extent, A. R. P.

0 0 23