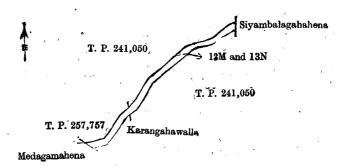

## Description of the Land referred to.

The land commonly called or known as Dadakirillehena (reservation for Niyandagala trig station), situated in the village of Dedduwawala, in the West Giruwa pattu of the Hambantota District, in the Southern Province, containing in extent 1 acre 1 rood and 31 perches, and shown as lot 105A in preliminary plan 306 and in the annexed diagsam; and bounded as follows: on the north by Kongahahena claimed by Atapattu Yakoris Appuhamy and others; on the east by Kongahahena claimed by Atapattu Yakoris Appuhamy and others, Dadakirillehena (private); on the south by Dadakirillehena claimed by Don Charles Kulatunga; on the west by Walehena sold by the Crown (T. P. 313,599).

Surveyor-General's Office, Colombo, July 13, 1917. Scale of 8 Chains to an Inch.

Hambantota S. O. 15-1917.

A. H. G. Dawson, for Surveyor-General.