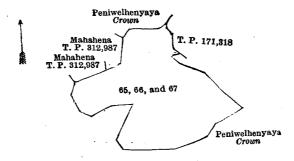

ootpath (the village limit of Atuboda).



Surveyor-General's Office, Colombo, May 31, 1917.

Scale of 8 Chains to an Inch.

A. H. G. DAWSON, for Surveyor-General.

X.—Preliminary plan 234. Name of Land. Extent, A. R. P. 1 0 29 65 Dalukgalahena 3 30 1 66 Kalugahahena alias Dalukgalahena 3 28

and bounded as follows: on the north by Peniwelhenyaya declared to be the property of the Crown under the Waste Lands Ordinances; on the east by T. P. 171,318, Peniwelhenyaya declared to be the property of the Crown under the Waste Lands Ordinances; on the south by Peniwelhenyaya declared to be the property of the Crown under the Waste Lands Ordinances; on the west by Peniwelhenyaya declared to be the property of the Crown under the Waste Lands Ordinances, Mahahena sold by the Crown (T. P. 312,987).



Scale of 8 Chains to an Inch.

A. H. G. DAWSON. for Surveyor-General.

Surveyor General's Office, Colombo, May 31, 1917. XI.—Preliminary plan 234.

Name of Land. Lot

Extent, A. R. P.

Nambumandiya 76

0 2 1

and bounded as follows: on the north and east by Nambumandiahena sold by the Crown (T. P. 321,127); on the south by Peniwelhenyaya declared to be the property of the Crown under the Waste Lands Ordinances; on the west by Nambumandiahena sold by the Crown (T. P. 321,127).



Surveyor-General's Office.

Scale of 8 Chains to an Inch. XII.—Preliminary plan 234.

A. H. G. DAWSON, for Surveyor-General.

Colombo, May 31, 1917.

Lot.

78A1

Name of Land.

Extent, A. R. P. 0 3 24

and bounded as follows: on the north and east by T. P. 261,018; on the south by Peniwelhenyaya declared to be th