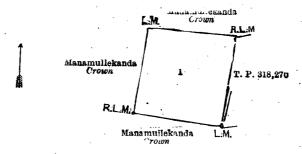

## Description of the Land referred to.

The land commonly called or known as footpath, situated in the village of Lewanduwa, in the Walallawiti pattu of the Pasdun korale west of the Kalutara District, in the Western Province, containing in extent 18 perches, and shown as lot  $91\frac{1}{2}$  in preliminary plan 70 and in the annexed diagram; and bounded as follows: on the north by Ketakerellagahawatta claimed by Don Derenis Jayawardane; on the east by a footpath to Welipenna (the village limit of Welipenna); on the south by Ketakerallagahawatta claimed by Don Derenis Jayawardane; on the west by lot  $91\frac{1}{2}$ A (part of T. P. 75,745.

Surveyor-General's Office, Colombo, July 20, 1917. Scale of 4 Chains to an Inch

Kalutara S. O. 12-1917.

A. H. G. Dawson, for Surveyor-General.