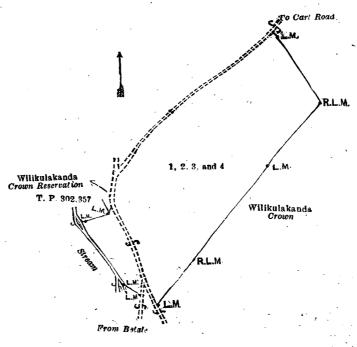

## Description of the Land referred to.

The land commonly called or known as Dadakirillehena (reservation for Niyandagala trig station), situated in the village of Dedduwawala, in the West Giruwa pattu of the Hambantota District, in the Southern Province, containing in extent 1 acre 1 rood and 31 perches, and shown as lot 105A in preliminary plan 306 and in the annexed diagsam; and bounded as follows: on the north by Kongahahena claimed by Atapattu Yakoris Appuhamy and others; on the east by Kongahahena claimed by Atapattu Yakoris Appuhamy and others, Dadakirillehena (private); on the south by Dadakirillehena claimed by Don Charles Kulatunga; on the west by Walehena sold by the Crown (T. P. 313,599).

Surveyor-General's Office, Colombo, July 13, 1917. Scale of 8 Chains to an Inch.

Hambantota S. O. 15-1917.

A. H. G. Dawson, for Surveyor-General.