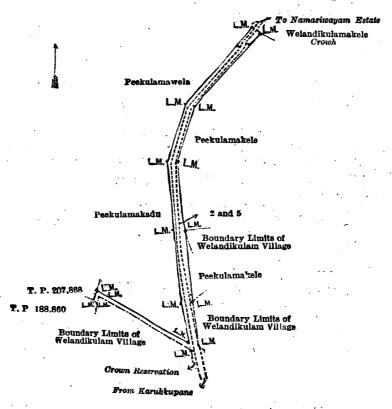

|  |
|       |                |     |                                                                                                 |  |    |      | $\Lambda$ 194                     |  |

and bounded as follows: on the north by Welandikulamakele belonging to the Crown; on the east by Peekulamakele sold by the Crown to A. Kalimuttu and another, boundary limits of Welandikulama village, Peekulamakele sold by the Crown to A. Kalimuttu and another and boundary limits of Welandikulama village; on the south by Crown reservation, boundary limits of Welandikulama village and land described in title plan No. 188,860; on the west by land described in title plan No. 207,868, Peekulamakadu sold by the Crown to A. Kalimuttu and another, and Peekulamakele claimed by A. Wadiwel and others.



Surveyor-General's Office, Colombo, January 27, 1917. Scale of 4 Chains to an Inch.

W. E. WAIT, Assistant Government Agent. G. K. THORNHILL, for Surveyor-General.

September 10, 1917.

### LAND SALES IN THE CENTRAL PROVINCE.

No. 2,524, C. P.—On Saturday, December 1, 1917, at 10 a.m., the Assistant Government Agent for the Nuwara Eliya District will put up for settlement at his office in Nuwara Eliya, the under-mentioned portions of Crown land, on the terms authorized by Government. Nine allotments of land situated in the Pallepane korale of the Kotmale division of the Nuwara Eliya District of the Central Province.

|      |                                       | Prel  | iminary plan 6,733.—Kotagepi | tiya.                      | $\mathbf{E}$ | xte | nt.  | Up  | set pric   | Э  |
|---