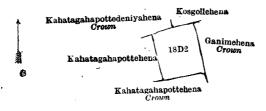

## Description of the Land referred to.

The land commonly called or known as Dadakirillehena (reservation for Niyandagala trig station), situated in the village of Dedduwawala, in the West Giruwa pattu of the Hambantota District, in the Southern Province, containing in extent 1 acre 1 rood and 31 perches, and shown as lot 105A in preliminary plan 306 and in the annexed diagsam; and bounded as follows: on the north by Kongahahena claimed by Atapattu Yakoris Appuhamy and others; on the east by Kongahahena claimed by Atapattu Yakoris Appuhamy and others, Dadakirillehena (private); on the south by Dadakirillehena claimed by Don Charles Kulatunga; on the west by Walehena sold by the Crown (T. P. 313,599).