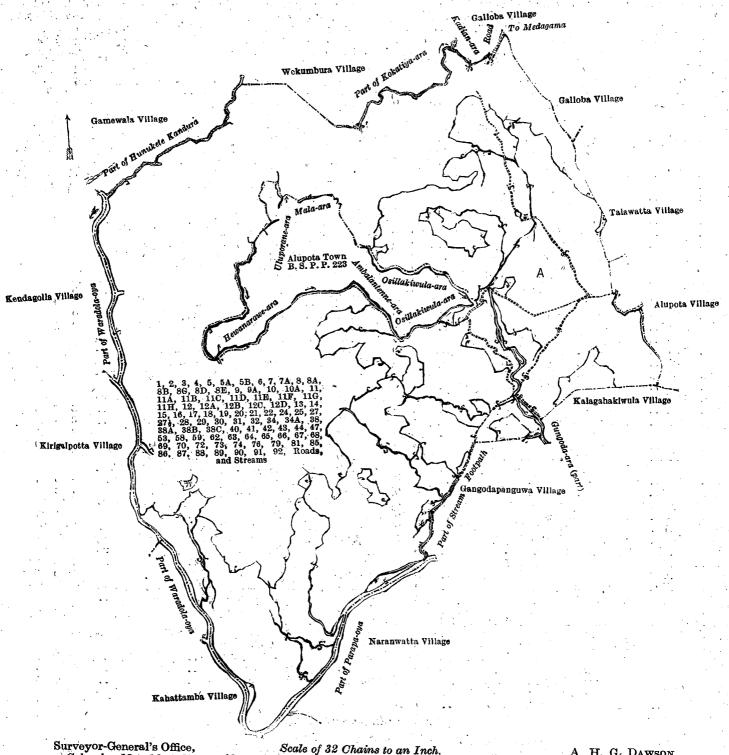

OF STATE OF STATE OF STATE OF STATE OF STATE OF STATE OF STATE OF STATE OF STATE OF STATE OF STATE OF STATE OF STATE OF STATE OF STATE OF STATE OF STATE OF STATE OF STATE OF STATE OF STATE OF STATE OF STATE OF STATE OF STATE OF STATE OF STATE OF STATE OF STATE OF STATE OF STATE OF STATE OF STATE OF STATE OF STATE OF STATE OF STATE OF STATE OF STATE OF STATE OF STATE OF STATE OF STATE OF STATE OF STATE OF STATE OF STATE OF STATE OF STATE OF STATE OF STATE OF STATE OF STATE OF STATE OF STATE OF STATE OF STATE OF STATE OF STATE OF STATE OF STATE OF STATE OF STATE OF STATE OF STATE OF STA |                 | ~ 1       | . 9 1           |                            |       | 1,01                             | <b>.</b> | 0   | 8          |

[For Diagram see page 438.]



Galgegodahenyaya Crown



Surveyor-General's Office, Colombo, May 16, 1917.

A H. G. DAWSON, for Surveyor-General.

Lot.

III.—Preliminary plan 224.

Name of Land.

Extent, A. R. P.

26G .. Naranpotagodahena (reservation for Bubula-ara) ... 0 1 6 and bounded as follows: on the north by Egoda-arawa claimed by Walauwe Sudu Banda; on the east by T. P. 297,411; on the south by Polwattehena to be declared the property of the Crown under the Waste Lands Ordinances; on the west by the Gangoda-ara.



Scale of 8 Chains to an Inch.

A. H. G. Dawson, for Surveyor-General.

Surveyor-General's Office, Colombo, July 28, 1917.

IV.—Preliminary plan 224.

Lot. 26 I

Name of Land.

Part of Bulugaslandehenyaya (reservation for roads)

Extent, A. R. P. 0 0 14

and bounded as follows: on the north by Bulugahalanda (reservation for