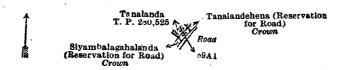

## Description of the Land referred to.

The land commonly called or known as Tanalanda (reservation for road), situated in the village of Tavaluwila, in the Giruwa pattu east of the Hambantota District, in the Southern Province, containing in extent 6 perches, and shown as lot 89A1 in preliminary plan 466 and in the annexed diagram; and bounded as follows: on the north by Tanalanda sold by the Crown (T. P. 280,525); on the east by Tanalandehena (reservation for road) declared to be the property of the Crown under the Waste Lands Ordinances; on the south by a road; on the west by Siyambalagahalanda (reservation for road) declared to be the property of the Crown under the Waste Lands Ordinances.

Surveyor-General's Office, Colombo, June 15, 1917. Scale of 8 Chains to an Inch.

Hambantota S. O. 16-1917.

A. H. G. Dawson, for Surveyor-General.