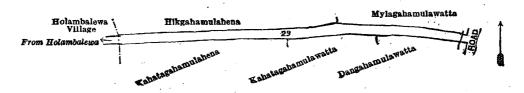

Wadurassalage Ranhamy; on the south by the village limit of Holambalewa; on the west by Bulugahamulahena claimed by Arachchilage Ukku Menika and others.



Surveyor-General's Office, Colombo, August 28, 1916.

Gansabhawa road

Scale of 4 Chains to an Inch.

G. K. THORNHILL, for Surveyor-General.

V.—Preliminary plan 1,652.

Lot. 29 Name of Land.

Extent, A. B. P.

0 2 10

and bounded as follows: on the north by Hikgahamulahena claimed by Wadurasaralagedera Appuhamy Arachchi, Mylagahamulawatta claimed by Wadurasaralagedera Ranhamy; on the east by a road; on the south by Dangahamulawatta claimed by Lekamalage Dingiri Menika, Kahatagahamulawatta claimed by Lekamalage Kirihamy, Kahatagahamulahena claimed by Arachchilage Ukku Menika and others; on the west by the village limit of Holambalewa.



Surveyor-General's Office, Colombo, August 28, 1916. Scale of 4 Chains to an Inch.

G. K. THORNHILL, for Surveyor-General.

October 24, 1917.

J. M. DAVIES, Special Officer.

#### Kurunegala S. O. No. 1,907.

# Order under Section 2 of "The Waste Lands Ordinances of 1897, 1899, 1900, and 1903," declaring Land to be Crown Property.

In the matter of the land commonly called or known as Gansabhawa road, situate in the village of Mayilla, in the Rekko pattu korale of the Dambadeni hatpattu of the Kurunegala District, in the North-Western Province, and of "The Waste Lands Ordinances of 1897, 1899, 1900, and 1903."

The notice required by section 1 of "The Waste Lands Ordinances of 1897, 1899, 1900, and 1903," having been duly published in manner prescribed by that section in respect of the a