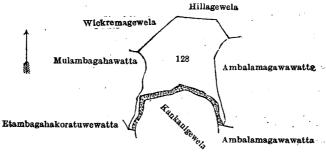

extent 22 acres 3 roods and 23 perches, are the property of the Crown.

Description of the Lands referred to.

The following lots situated in the village of Omare, in the West Giruwa pattu of the Hambantota District, in the Southern Province, as described in the annexed diagrams:—

I.—Preliminary plan 161.

Lot. Name of Land. 128 Kankanigewewa (tank and bund) Extent, A. R. P.

and bounded as follows: on the north by Wickremagewela claimed by Jayasin Arachchige Don Andris and others, Hillagewela claimed by Ranasinge Don Nikulas and others; on the east by Ambalamagawawatta (private); on the south by Ambalamagawawatta (private), Kankanigewela claimed by Senarat Patiranage Malhamy and others, Etambagahakoratuwawatta (private); on the west by Mulambagahawatta claimed by Edirachcharige Sedera.



Surveyor-General's Office, Colombo, February 28, 1917. Scale of 8 Chains to an Inch.

A. H. G. DAWSON for Surveyor-General.

II.—Preliminary plan 161.

Name of Land.

Extent, A. R. P.

3 6

Keppitiyapelessewewa (tank and bund) and bounded as follows: on the north and east by Kolongahakoratuwa (private); on the south by Keppitiyapelessa claimed by Weerasingha Kankanange Don Andiris; on the west by Pahalawatta alias Bogahakoratuwewatta claimed by Weerasinkankanange Dingi Appuhamy, Bimbirigahakoratuwa (private).



Surveyor-General's Office, Colombo, February 28, 1917.

Scale of 8 Chains to an Inch.

A. H. G. DAWSON, for Surveyor-General.

Name of Land.

III.—Preliminary plan 161.

Extent, A. R. P.

Siyambalagahawewa (tank and bund) 2 3 18 and bounded as follows: on the north by Ambalamagaw