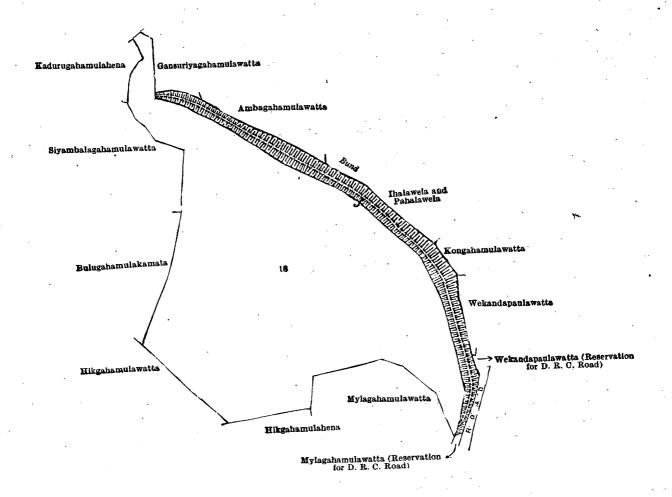

#### Description of the Lands referred to.

The following lots situated in the village of Hidawa, in the Angomu korale of the Dewamedi hatpattu of the Kurunegala District, in the North-Western Province, as described in the annexed diagrams:—

#### I.—Preliminary plan 4,209.

| Lot. | Name of Land.            |        |   |   | Exter | at, A. | R. F |   |
|------|--------------------------|--------|---|---|-------|--------|------|---|
| G 64 | <br>Reservation for road | <br>į. |   |   | <br>  | 0      | 0 1  | 2 |
| I 64 | <br>Do.                  |        |   | • | <br>  | 0      | 2    | 4 |
| K 64 | <br>Do.                  |        | , |   | <br>  | 0      | 0 1  | 2 |
|      |                          |        |   |   | •     |        |      |   |
|      | •                        |        |   |   |       | 0      | 2 2  | 8 |

and bounded as follows: on the north by Hiddawahenyaya claimed by M. K. Saibu, Hapanwalahena claimed by Liyana Duraya, a road, Gangodawatta claimed by Anthony Fonseka; on the east by Halpanwalahenyaya claimed by M. K. Saibu, a road to villages, Madugollahena claimed by John Fonseka; on the south by a road to Kitalawa, Kadawalahena claimed by Mr. de Soysa; on the west by Hedawahenyaya claimed by M. K. Saibu.

[For Diagram see page 657.]

II.—Preliminary plan 4,209.

Lot. Name of Land. Extent, A. R. P. L 64 .. Reservation for road ... 0 1 10

and bounded as follows: on the north by Halpanwalahenyaya claimed by M. K. Saibu; on the east by a road from villages to Kitalawa; on the south by Madugollahena claimed by John Fonseka (wire fence); on the west by a road from Kitalawa to villages.