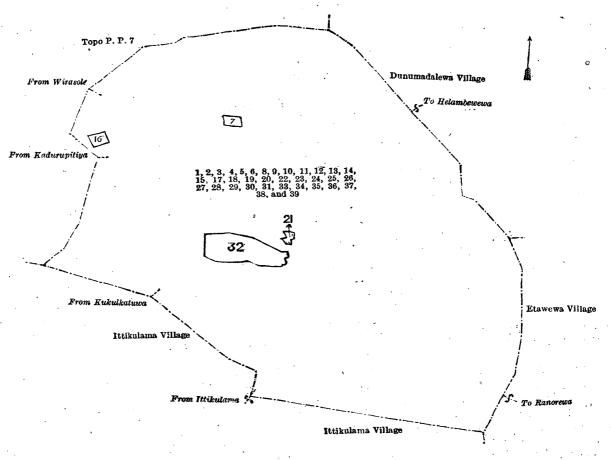

#### Description of the Lands referred to.

The following lots situated in the village of Katukeliyawa in the Moragolla Kadawat tulana of the Wilachchiya korale of the Nuwaragam palata, in the North-Central Province, as described in the annexed diagram:—

#### Topo preliminary plan 5.

| Lot. |     | Name of Land. Extent                    | t, A. | R. P.        | i Lot. | Name of Land.                  | Extent  | , A. | R.       | P.       |
|------|-----|-----------------------------------------|-------|--------------|--------|--------------------------------|---------|------|----------|----------|
| 9    | • • | Katukeliyawewa (tank)                   | 37    | 2 33         | 20     | . Pinpara (cart track)         | •1•     | Ó    | 0        | 2        |
| 10   | • • | Meegahakele (reservation for tank bund) | 0     | 3 26         | 21 .   | . Katukeliyawehena             |         | 0    | 0        | <b>2</b> |
| 11   |     | Weewalekelemukalana                     | . 0   | 1 34         | 22 .   | . Kokkobemukalana              |         | 2    | 0        | 25       |
| 12   |     | Pinpara (cart track)                    | 0     | 0 36         | 23 .   | . Kokkobe-ela (stream)         |         | · 1  | <b>2</b> | 3        |
| 14   | • • | Wele-ela (stream)                       | 0     | 1 19         | 24 .   | . Pinpara (cart track)         | •:•     | 0    | 0        | 21       |
| 15   |     | Kokkobekele (reservation for tank bund) | 2     | 3 <b>3</b> 0 | 25 .   | . Kokkobemukalana              | •1•     | 1    | 3        | 33       |
| 16   | ٠.  | Do. (reservation for stream)            | . 1   | 2.29         | 27 .   | . Kokkobekele (reservation for | stream) | 4    | 2        | 0        |
| 17   | • • | Do                                      | 6     | 1 25         | 1      |                                | -       |      |          |          |
| 19   | ••  | Katukeliyawekele                        | 4     | 1 0          | J      |                                |         | 65   | 0        | 38       |

and bounded as follows: on the north by Kalaoyemukalanyaya claimed by the Crown; on the east by Kalaoyemukalanyaya claimed by the Crown, the village limit of Pahala Maragahawewa (part of Kokkobe-ela); on the south by village limit of Pahala Maragahawewa (part of Kokkobe-ela), Kalaoyemukalanyaya claimed by the Crown; on the west by Kalaoyemukalanyaya claimed by the Crown.

Note.—The following lots lying within the above boundaries are excluded from this notice, and their aggregate acreage of 59 acres and 26 perches is not included in the acreage of 65 acres and 38 perches given above :—

## Topo preliminary plan 5.

| Lot. | Name of Land. | Extent, A. R. P. Lot. | Name of Land. | Extent, A. R. P. |
|------|---------------|-----------------------|---------------|------------------|
| A 13 | Puranawela    | 29 0 39 A 28          | T. P. 315,872 | 9 1 29           |
| A 18 | T. P. 253,256 | 6 2 14                |               |                  |
| A 26 | T. P. 315,871 | . 13 3 24 ]           | •             | 59 0 26          |