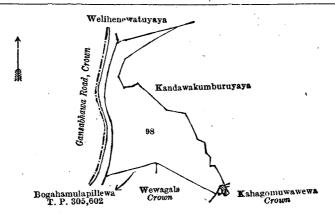

#### Description of the Land referred to.

The land commonly called or known as ela (stream), situated in the village of Boyawalana, in the Udukaha korale south of the Dambadeni hatpattu of the Kurunegala District, in the North-Western Province, containing in extent 1 rood and 1 perch, shown as lot 79½ in preliminary plan 449 and in the annexed diagram; and bounded as follows: on the north by Kahatagahamulahena claimed by the Crown, Pambagedarakumbura claimed by Samarappuli Radage Jamba Henaya and others; on the east by Pambagedarakumbura claimed by Samarappuli Radage Jamba Henaya and others; on the by Parana-ela (the village limit of Nebodawatura), Pambagedarakumbura claimed by Samarappuli Radage Ungina and others, Bogahaeulapillewa sold by the Crown (T. P. 320,249); on the west by Parana-ela (the village limit of Nebodawatura).

Surveyor-General's Office, Colombo, September 17, 1917. Scale of 4 Chains to an Inch.

W. C. S. Ingles, Surveyor-General.

Kurunegala S. O. 301—1917.