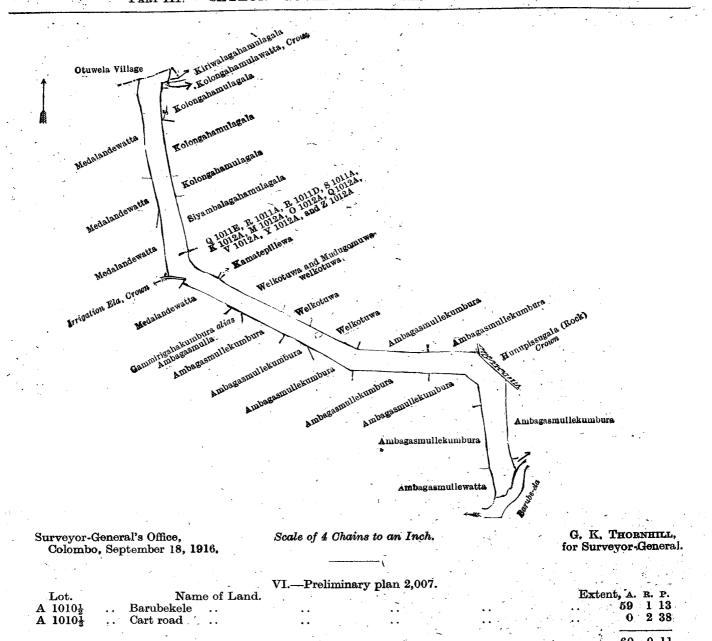

#### Description of the Lands referred to.

The following lots situated in the village of Hidawa, in the Angomu korale of the Dewamedi hatpattu of the Kurunegala District, in the North-Western Province, as described in the annexed diagrams:—

#### I.—Preliminary plan 4,209.

| Lot. | Name of Land.            |        |   |   | Exter | at, A. | R. F |   |
|------|--------------------------|--------|---|---|-------|--------|------|---|
| G 64 | <br>Reservation for road | <br>į. |   |   | <br>  | 0      | 0 1  | 2 |
| I 64 | <br>Do.                  |        |   | • | <br>  | 0      | 2    | 4 |
| K 64 | <br>Do.                  |        | , |   | <br>  | 0      | 0 1  | 2 |
|      |                          |        |   |   | •     |        |      |   |
|      | •                        |        |   |   |       | 0      | 2 2  | 8 |

and bounded as follows: on the north by Hiddawahenyaya claimed by M. K. Saibu, Hapanwalahena claimed by Liyana Duraya, a road, Gangodawatta claimed by Anthony Fonseka; on the east by Halpanwalahenyaya claimed by M. K. Saibu, a road to villages, Madugollahena claimed by John Fonseka; on the south by a road to Kitalawa, Kadawalahena claimed by Mr. de Soysa; on the west by Hedawahenyaya claimed by M. K. Saibu.

[For Diagram see page 657.]

II.—Preliminary plan 4,209.

Lot. Name of Land. Extent, A. R. P. L 64 .. Reservation for road ... 0 1 10

and bounded as follows: on the north by Halpanwalahenyaya claimed by M. K. Saibu; on the east by a road from villages to Kitalawa; on the south by Madugollahena claimed by John Fonseka (wire fence); on the west by a road from Kitalawa to villages.

Surveyor-General's Office, Colombo, October 12, 1917. Scale of 4 Chains to an Inch.

C. R. LUNDIE, for Surveyor-General.

Kurunegala S. O. 297-1917.