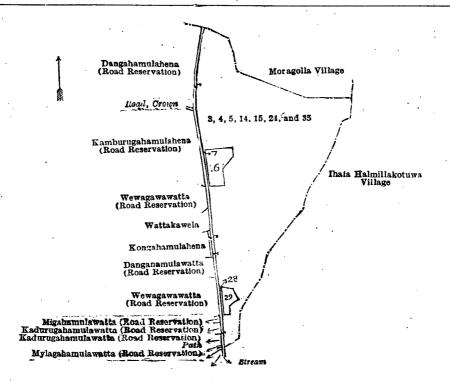

#### Description of the Lands referred to.

The following lots situated in the village of Panwewa, in the Moragolla Kadawat tulana of the Wilachchiya korale of the Nuwaragam palata, in the North-Central Province, as described in the annexed diagram:—

#### Topo preliminary plan 5.

| Lot.        |     | Name of Land.                  | Extent | , A. | R.       | Р.          | Lot. | Name of Land. Extent, A. R. P.                |
|-------------|-----|--------------------------------|--------|------|----------|-------------|------|-----------------------------------------------|
| 29          |     | Panwewa (abandoned tank)       |        | 47   | 2        | 10          | 46   | . Panwewekatuwa (reservation for tank         |
| 30          |     | Panwewehena (reservation for   | tank   |      |          |             |      | bund) 2 1 12                                  |
|             |     | bund)                          |        | 2    | 3        | 13          | 48   | . Footpath 0 0 37                             |
| 31          |     | Footpath                       |        | 0    | 0        | 4           | 49   | . Panwewekatuwa 1 2 10                        |
| 32          |     | Panwewekatuwa (reservation for | r tank |      |          |             | 50   | . Footpath 0 0 18                             |
|             |     | bund)                          |        | 1    | 0        | 12          | 51   | . Panwewekatuwa 1 3 11                        |
| 33          |     | Panwewe-ela (stream)           |        | 4    | <b>2</b> | 32          | 54   | Do. (reservation for path) 0 1 23             |
| 34          | ٠.  | Panwewekatuwa (reservation fo  | r tank |      | ,        |             | 55   | . Pinpara (path) 0 1 6                        |
|             |     | bund)                          |        | 0 -  | 1,       | 30          | 56 . | . Panwewekatuwa (reservation for path) 0 1 22 |
| 35          |     | Panwewekatuwa                  | • •    | 0    | ı        | 20          | 57   | Do. (reservation for stream) 0 2 15           |
| 36          | • • | Pinpara (path)                 |        | 0    | 1        | 27          | 58 . | . Do 6 1 25                                   |
| 37          |     | Panwewekatuwa                  |        | 4    | 1        | 5           | 59 . | . Do. (reservation for stream) 10 0 12        |
| 38          |     | Panwewehena                    |        | 0    | 0        | 18          | 61 . | . Do. ( do. ) 3 1 20                          |
| 41          |     | Panwewe-ela (stream)           |        | 0    | 1.       | <b>24</b> . | 63 . | . Water-course 0 0 29                         |
| 43          |     | Foctpath                       |        | 0    | 0.       | 6           |      |                                               |
| <b>45</b> , | • • | Panwewe-ela (stream)           | ••     | 0    | 0        | 11          |      | 90 0 12                                       |

and bounded as follows: on the north, east, south, and west by Kalaoyemnkalanyaya claimed by the Crown.

Note.—The following lots lying within the above boundaries are excluded from this notice, and their aggregate acreage of 79 acres 2 roods and 14 perches is not included in the acreage of 90 acres and 12 perches given above:—