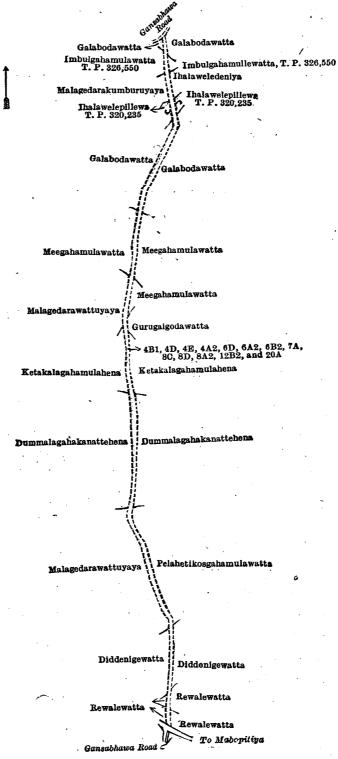

## Description of the Lands referred to.

The following lots situated in the village of Bogahawatta, in the Udukaha korale south of the Dambadeni hatpattu of the Kurunegala District, in the North-Western Province, as described in the annexed diagram:—

## Preliminary plan 489.

| Lot.          |     | Name       | of Land. |   | $\mathbf{E}_{2}$ | ktent, | , А. | R. | P. | Lot. |    | Name of I    | Land. |   | Ex | tent | , A. | R. | P. |
|---------------|-----|------------|----------|---|------------------|--------|------|----|----|------|----|--------------|-------|---|----|------|------|----|----|
| 4B1           | • • | Road       |          |   |                  | ••     | 0    | 0  | 3  | 8C   |    | Gansabhawa p | ara   |   |    |      | 0    | 0  | 5  |
| 4D            |     | Gansabhawa | para     |   |                  |        | 0    | 0  | 3  | 8D   |    | Do. T        |       | • | -  |      | 0    | 0  | 15 |
| $4\mathbf{E}$ |     | Do.        | ·        | , |                  | ••     | 0    | 0  | 13 | 8A2  |    | Do.          |       |   |    |      | 0    | 0  | 9  |
| 4A2           |     | Do.        |          |   |                  | • •    | 0    | 0  | 4  | 12B2 |    | Do.          |       |   |    |      | .0   | 0  | 4  |
| 6D            |     | Do.        | ^ ••     |   |                  |        | 0    | 0  | 9  | 20A  | ٠. | Do.          |       |   |    |      | 0    | 0  | 5  |
| 6A2           |     | Do.        | • •      |   |                  |        | 0    | 0  | 9  | 1    |    |              |       |   |    |      |      |    |    |
| 6B2           |     | Do.        |          |   |                  |        | 0    | 0  | 13 | 1    |    |              |       |   |    |      | 0    | 2  | 13 |
| 7A            |     | Do.        |          |   | s .              |        | 0    | 0  | 1  | 1    |    |              |       |   |    |      | •    |    |    |

and bounded as follows: on the north by the Gansabhawa road; on the east by Galabodawatta claimed by Mrs. J. P. Obeyasekara, Imbulgahamullewatta sold by the Crown (T. P. 326,550), Ihalaweledeniya claimed by Malavi Achchillage Ungurala and others, Ihalawelepillewa sold by the Crown (T. P. 320,235), Galabodawatta claimed by Mrs. J. P. Obeyasekara, Meegahamulawatta claimed by Malavi Achchillage Ungurala, Gurugalgodawatta claimed by Dewindapatirannehelage Punchi Menika, Dummalagahakanattehena claimed by Ganeti Arachchillage Dingiri Appu, Pelahetikosgahamulawatta claimed by Ganeti Achchillage Dingiri Menika and others, Diddenigewatta claimed by Ganeti Achchillage Mudalihami and another, Rewalewatta claimed by Ganeti Achchillage Suba Etana; on the south by road from Mabopitiya; on the west by Rewalewatta claimed by Ganeti Achchillage Suba Etana, Diddenigewatta claimed by Ganeti Achchillage Mudalihami and Podi Appuhamy, Malagedarawattuyaya (private), Dummalagahakanattehena claimed by Ganeti Arachchillage Dingiri Appu, Ketakalagahamulahena claimed by Devindapatirannehelage Punchi Menika, Malagedarawattuyaya (private), Meegahamulawatta claimed by Malavi Achchillage Ungurala, Galabodawatta claimed by Mrs. J. P. Obeyasekara, Ihalawelepillewa sold by the Crown (T. P. 320,235), Malagederakumburuyaya (private), Imbulgahamulawatta sold by the Crown (T. P. 326,550).

Surveyor-General's Office, Colombo, September 5, 1917. Scale of 4 Chains to an Inch.

Kurunegala S. O. 302-1917.

A. H. G. Dawson, for Surveyor-General.