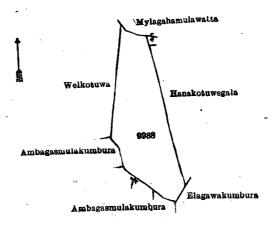

## Description of the Land referred to.

The land commonly called or known as Kitulgahaowita, situated in the village of Matugama, in the Walallawiti pattu of the Pascun korale west of the Kalutara District, in the Western Province, containing in extent 39 perches, shown as lot 42 in preliminary plan 85 and in the annexed diagram; and bounded as follows: on the north by Kitulgahaowita sold by the Crown (T. P. 324,215); on the east and south by Welikumburuyaya (private); on the west by the Gulugahamula-dola.

Surveyor-General's Office, Colombo, October 23, 1917.

Scale of 4 Chains to an Inch.

Kalutara S. O. 22-1917.

C. R. Lundie, for Surveyor-General.