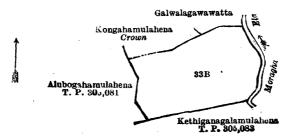

Surveyor-General's Office, Colombo, September 13, 1917. Scale of 4 Chains to an Inch.

W. C. S. INGLES, Surveyor-General.

III.—Preliminary plan 459.

Lot. Name of Land. 33B Kethiganagalamulahena

Extent, A. R. P.

and bounded as follows: on the north by Kongahamulahena declared to be the property of the Crown under the Waste Lands Ordinances, Galwalagawawatta claimed by Hewagalage Setuwa and others; on the east by Moragaha-ela; on the south by Kethiganagalamulahena sold by the Crown (T. P. 305,083); on the west by Alubogahamulahena sold by the Crown (T. P. 305,081).

Surveyor-General's Office, Colombo, September 13, 1917.

Scale of 4 Chains to an Inch.

W. C.'S. INGLES, Surveyor-General.

Kurunegala S. O. 298-1917.