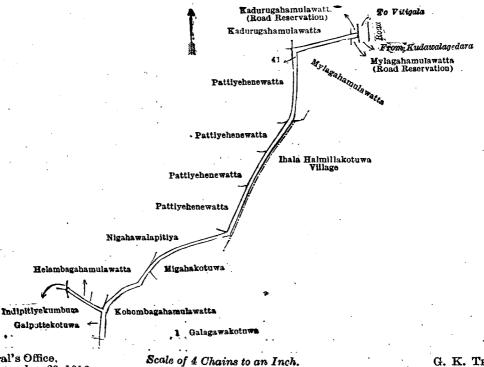

## Description of the Lands referred to.

The following lots situated in the village of Habawewa, in the Moragolla Kadawat tulana of the Wilachchiya korale of the Nuwaragam palata, in the North-Central Province, as described in the annexed diagrams:—

## I.—Topo preliminary plan 5.

| Lot. |    | Name of Land.                   | Exten | t, A. | R. | Ρ. | Lot. | _  | Name of Land.                   | Extent | . A.        | R. | Р. |
|------|----|---------------------------------|-------|-------|----|----|------|----|---------------------------------|--------|-------------|----|----|
| 64   |    | Hobawewa (tank)                 |       | 11    | 3  | 11 | 72   |    | Footpath                        |        | 0           | _  | 2  |
| 65   |    | Wekandebima (reservation for    | tank  |       |    |    | 73   | ٠. | Kiriyagahayaya (reservation for | tank   |             |    |    |
| 00   | •• | bund) ···                       | • •   | 0     | 1  | 23 | 1    |    | bund)                           |        | 0           | 2  | 15 |
| 67   |    | Tisbamba                        | • •   | 1     | 2  | 37 | 1    |    | •                               |        | <del></del> |    |    |
| 70   |    | Horow-ela (channel)             |       | O     | U  | 1  | 1.   |    |                                 | *      | 15          | 0  | 11 |
| 71   |    | Kiriyagahayaya (reservation for | tank  | Λ     |    | ີດ | 1:   |    |                                 |        |             |    |    |
|      |    | bund)                           | • •   | Ų     | 4  | Z  |      |    |                                 |        |             |    |    |

and bounded as follows: on the north by Kalaoyemukalanyaya claimed by the Crown; on the east by Kalaoyemukalanyaya claimed by the Crown, a footpath, Kalaoyemukalanyaya claimed by the Crown; on the south by Kalaoyemukalanyaya claimed by the Crown, Habawewewela claimed by Unguwa Vel-Pediyage Baiya and others, Habawewegangoda claimed by Unguwa Vel-Pediyage Baiya and others, Habawewewela claimed by Unguwa Vel-Pediyage Baiya and others, Kalaoyemukalanyaya claimed by the Crown; on the west by Kalaoyemukalanyaya claimed by the Crown.