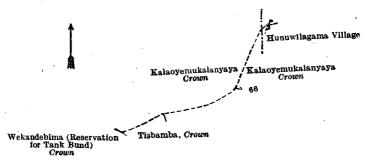

and bounded as follows: on the north by Kalaoyemukalanyaya claimed by the Crown; on the east by village limit of Hunuwilagama, Kalaoyemukalanyaya claimed by the Crown; on the south by Kalaoyemukalanyaya claimed by the Crown, Tisbamba claimed by the Crown; on the west by Wekandebima (reservation for tank bund) claimed by the Crown.

Surveyor-General's Office, Colombo, September 20, 1917.

Scale of 4 Chains to an Inch.

W. C. S. INGLES, Surveyor-General.

III.—Topo preliminary plan 5.

Lot.

Name of Land.

Extent, A. R. P. 0 0 20

Footpath