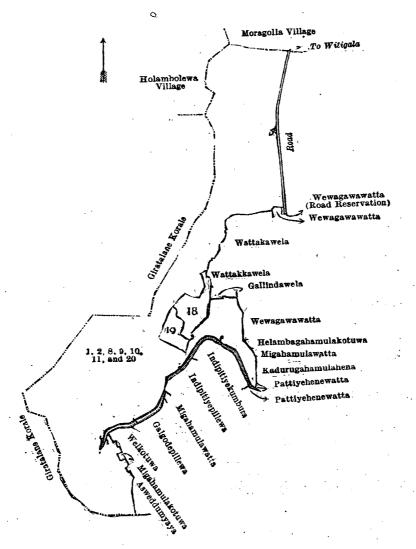

## Description of the Lands referred to.

The following lots situated in the village of Uyangolla, in the Mahagalboda Egoda korale of the Hiriyala hatpattu of the Kurunegala District, in the North-Western Province, as described in the annexed diagram:—

#### Preliminary plan 4,385.

| Lot. | Name of Land.                          |     | •   | Exte  | ent, A. I | R. P. |  |
|------|----------------------------------------|-----|-----|-------|-----------|-------|--|
| D 83 | <br>Uyangollahena                      | • • | • • | • • • | 15        | 2 14  |  |
| 2181 | <br>Do. (reservation for railway line) | ••  | • • | • •   | 0 2       | 24    |  |
| •    |                                        |     |     |       |           |       |  |
|      | •                                      |     |     |       | 16 0      | 18    |  |

and bounded as follows: on the north by Uyangollehena claimed by the Crown and A. M. Amarasuriya and others; on the east by the railway line from Anuradhapura to Kurunegala; on the south by Uyangollehenyaya claimed by the Crown and Ranhamy and others; on the west by the village limit of Galwewa.