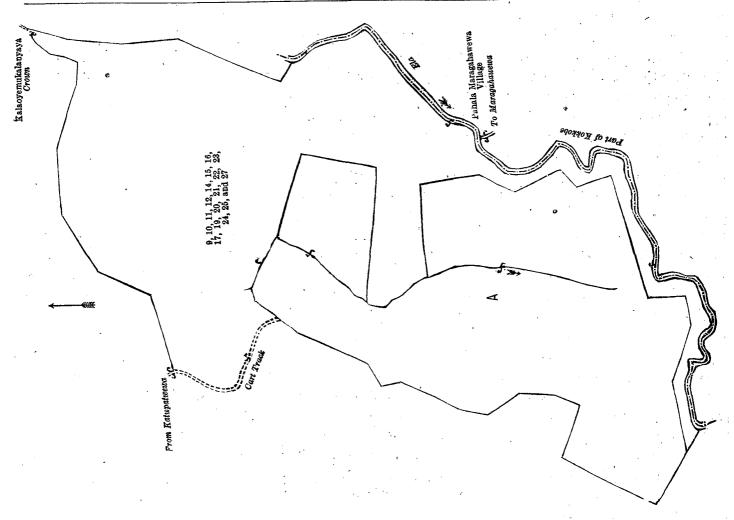

#### Description of the Lands referred to.

The following lots situated in the village of Panwewa, in the Moragolla Kadawat tulana of the Wilachchiya korale of the Nuwaragam palata, in the North-Central Province, as described in the annexed diagram:—

#### Topo preliminary plan 5.

| Lot.        |     | Name of Land.                  | Extent | , A. | R.       | Р.          | Lot. | Name of Land. Extent, A. R. P.                |
|-------------|-----|--------------------------------|--------|------|----------|-------------|------|-----------------------------------------------|
| 29          |     | Panwewa (abandoned tank)       |        | 47   | 2        | 10          | 46   | . Panwewekatuwa (reservation for tank         |
| 30          |     | Panwewehena (reservation for   | tank   |      |          |             |      | bund) 2 1 12                                  |
|             |     | bund)                          |        | 2    | 3        | 13          | 48   | . Footpath 0 0 37                             |
| 31          |     | Footpath                       |        | 0    | 0        | 4           | 49   | . Panwewekatuwa 1 2 10                        |
| 32          |     | Panwewekatuwa (reservation for | r tank |      |          |             | 50   | . Footpath 0 0 18                             |
|             |     | bund)                          |        | 1    | 0        | 12          | 51   | . Panwewekatuwa 1 3 11                        |
| 33          |     | Panwewe-ela (stream)           |        | 4    | <b>2</b> | 32          | 54   | Do. (reservation for path) 0 1 23             |
| 34          | ٠.  | Panwewekatuwa (reservation fo  | r tank |      | ,        |             | 55   | . Pinpara (path) 0 1 6                        |
|             |     | bund)                          |        | 0 -  | 1,       | 30          | 56 . | . Panwewekatuwa (reservation for path) 0 1 22 |
| 35          |     | Panwewekatuwa                  | • •    | 0    | ı        | 20          | 57   | Do. (reservation for stream) 0 2 15           |
| 36          | • • | Pinpara (path)                 |        | 0    | 1        | 27          | 58 . | . Do 6 1 25                                   |
| 37          |     | Panwewekatuwa                  |        | 4    | 1        | 5           | 59 . | . Do. (reservation for stream) 10 0 12        |
| 38          |     | Panwewehena                    |        | 0    | 0        | 18          | 61 . | . Do. ( do. ) 3 1 20                          |
| 41          |     | Panwewe-ela (stream)           |        | 0    | 1.       | <b>24</b> . | 63 . | . Water-course 0 0 29                         |
| 43          |     | Foctpath                       |        | 0    | 0.       | 6           |      |                                               |
| <b>45</b> , | • • | Panwewe-ela (stream)           | ••     | 0    | 0        | 11          |      | 90 0 12                                       |

and bounded as follows: on the north, east, south, and west by Kalaoyemnkalanyaya claimed by the Crown.

Note.—The following lots lying within the above boundaries are excluded from this notice, and their aggregate acreage of 79 acres 2 roods and 14 perches is not included in the acreage of 90 acres and 12 perches given above:—

## Topo preliminary plan 5.

| Lot. |    | Name of Land.                     | Extent  | , A. | R. | P. | Lot. | Name of           | Land.   | Exte | nt, A. | R. | . P. |
|------|----|-----------------------------------|---------|------|----|----|------|-------------------|---------|------|--------|----|------|
| A 39 |    |                                   |         |      |    | 31 |      | <br>Part of T. P. | 318,749 |      | 1      | 0  | 31   |
| A 40 |    | Parts of T. Ps. 233,495 and 23    | 3,497   | 5    | 2  | 8  | 60   | <br>Do.           |         |      | 49     | 1  | 31   |
| A 42 |    | Part of T. P. 233,497             | • •     | 0    | 0  | 32 | 62   | <br>Do.           |         | ٠.   | 11     | 1  | 32   |
| A 44 |    | T. P. 233,494 and part of T. P. 2 | 33,497  | 4    | 0  | 25 | Ì    | <br>•             |         |      |        |    |      |
| A 47 |    | Parts of T. Ps. 233,495 and 23    | 33,49,7 | 5    | 1  | 35 | ĺ    |                   |         |      | 79     | 2  | 14   |
| A 52 | .: | Part of T. P. 318,749             |         | 0    | 0  | 29 | 1    |                   |         |      |        |    | •    |