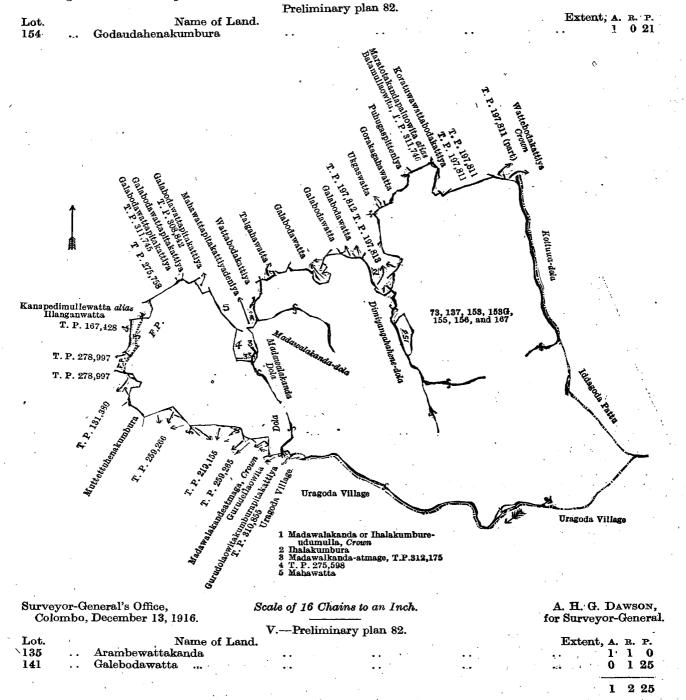

akattiya claimed by the Crown; on the east by the Kottuwa-dola, the Iddagoda pattu; on the south by the village limit of Uragoda, Gurudolaowitakumburapitakattiya sold by the Crown (T. P. 310,855), Gurudellaowita claimed by Kalamba Arachchige Don Sarnelis and others, Madawalakandeatmaga claimed by the Crown, T. P. 259,265, T. P. 219,155, T. P. 259,266; on the west by Muttettuhenakumbura claimed by Maddumage Jayaneris Appu and others, T. P. 131,380, T. P. 278,997, T. P. 167,428, Kanapedimullewatta alias Illanganwatta claimed by Kalamba Arachchige Don Samelis and others.

Note.—The following lot lying within the above-mentioned boundaries is excluded from this part of the order and its acreage of 1 acre and 21 perches is not included in the acreage of 263 acres and 14 perches given above :—



and bounded as follows: on the north by Halgahawatta claimed by Kalamba Arachchi Don Sarnelis Appu and others; on the east by Wattabodakattiya claimed by Maddumage Kalu Appu, Galabodawatta claimed by M. Baba Appu and others; on the south by Galabodawatta alias Arambewatta claimed by M. Kalu Appu, Galabodawatta claimed by M. Baba Appu and others, Galabodawatta claimed by Maddumage Pedrick Appu and others; on the west by Galabodawatta claimed by Maddumage Pedrick Appu and others.



Surveyor-General's Office, Colombo, July 13, 1916.

Scale of 4 Chains to an Inch.

A. H. G. Dawson, for Surveyor-General.

|      |     |                           | VI.—Prelim | inary plan 82. |     | .5    |         |    |    |
|------|-----|---------------------------|------------|----------------|-----|----