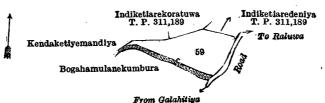

#### Description of the Land referred to.

The land commonly called or known as ela (stream), situated in the village of Boyawalana, in the Udukaha korale south of the Dambadeni hatpattu of the Kurunegala District, in the North-Western Province, containing in extent 1 rood and 1 perch, shown as lot 79½ in preliminary plan 449 and in the annexed diagram; and bounded as follows: on the north by Kahatagahamulahena claimed by the Crown, Pambagedarakumbura claimed by Samarappuli Radage Jamba Henaya and others; on the east by Pambagedarakumbura claimed by Samarappuli Radage Jamba Henaya and others; on the by Parana-ela (the village limit of Nebodawatura), Pambagedarakumbura claimed by Samarappuli Radage Ungina and others, Bogahaeulapillewa sold by the Crown (T. P. 320,249); on the west by Parana-ela (the village limit of Nebodawatura).

Surveyor-General's Office, Colombo, September 17, 1917. Scale of 4 Chains to an Inch.

W. C. S. Ingles, Surveyor-General.

Kurunegala S. O. 301—1917.