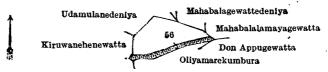

#### Description of the Land referred to.

The land commonly called or known as Galeannemulahena, situated in the village of Dunukewatta, in the Gannawe korale of the Weudawili hatpattu of the Kurunegala District, in the North-Western Province, containing in extent 3 acres 1 rood and 21 perches, shown as lot 107 in preliminary plan 1,518 and in the annexed diagram; and bounded as follows: on the north by Polwattehena declared to be the property of the Crown under the Waste Lands Ordinances; on the south by Galelamulahena-ela declared to be the property of the Crown under the Waste Lands Ordinances; on the west by T. P. 311,827, Belgodakanda declared to be the property of the Crown under the Waste Lands Ordinances.

Surveyor-General's Office, Colombo, September 17, 1917.

Scale of 4 Chains to an Inch. Kurunegala S. O. 300—1917. W. C. S. INGLES, Surveyor-General