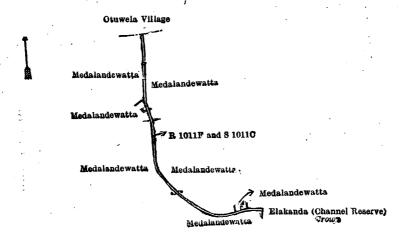

#### Description of the Land referred to.

The land commonly called or known as Galeannemulahena, situated in the village of Dunukewatta, in the Gannawe korale of the Weudawili hatpattu of the Kurunegala District, in the North-Western Province, containing in extent 3 acres 1 rood and 21 perches, shown as lot 107 in preliminary plan 1,518 and in the annexed diagram; and bounded as follows: on the north by Polwattehena declared to be the property of the Crown under the Waste Lands Ordinances; on the south by Galelamulahena-ela declared to be the property of the Crown under the Waste Lands Ordinances; on the west by T. P. 311,827, Belgodakanda declared to be the property of the Crown under the Waste Lands Ordinances.

Surveyor-General's Office, Colombo, September 17, 1917.

Scale of 4 Chains to an Inch. Kurunegala S. O. 300—1917. W. C. S. INGLES, Surveyor-General