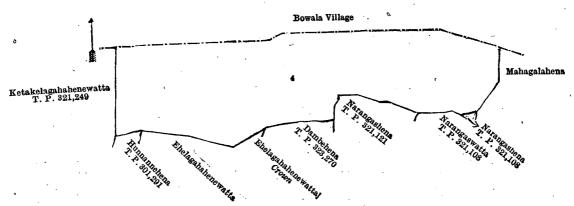

Heddewehena, and Bogahahena, situated in the village of Omare, in the West Giruwa pattu of the Hambantota District, in the Southern Province, containing in extent 22 acres I rood and 28 perches, and shown as lot 4 in preliminary plan 161 and in the annexed diagrams; and bounded as follows: on the north by the village limit of Bowala; on the east by Mahagalahena sold by the Crown; on the south by Narangashena sold by the Crown (T. P. 321,108), Narangashena sold by the Crown (T. P. 321,121), Dambehena sold by the Crown (T. P. 323,270), Ehelagahahenewatta belonging to the Crown, Ehelagahahenewatta sold under the Waste Lands Ordinances to Ekanayaka Arachchige Don Cornelis, Hunnannehena sold by the Crown (T. P. 301,291); on the west by Ketakelagahahenewatta sold by the Crown (T. P. 321,249).



Surveyor-General's Office, Colombo, February 28, 1917. Scale of 8 Chains to an Inch.

August 9, 1917.

T. G. WILLETT, Special Officer.

A. H. G. DAWSON, for Surveyor-General.

#### Hambantota S. O. No. 1,397.

#### Order under Section 2 of "The Waste Lands Ordinances of 1897, 1899, 1900, and 1903," declaring Lands to be Crown Property.

In the matter of the lands cammonly called or known as Kankanigewewa (tank bund), Keppitiyapelessawewa (tank and bund), &c., situate in the village of Omare, in the West Giruwa pattu of the Hambantota District, in the Southern Province, and of "The Waste Lands Ordinances of 1897, 1899, 1900, and 1903."

THE notice required by section 1 of "The Waste Lands Ordinances of 1897, 1899, 1900, and 1903," having been duly published in manner prescribed by that se