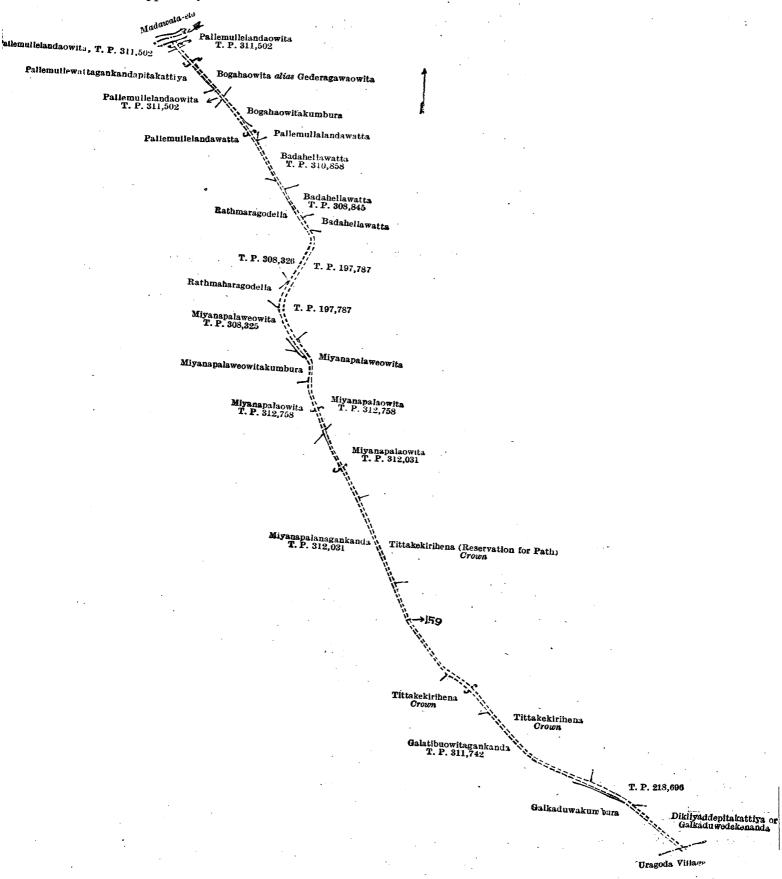

Surveyor-General's Office, Colombo, September 6, 1917. Scale of 4 Chains to an Inch.

G. K. THORNHILL, for Surveyor-General.