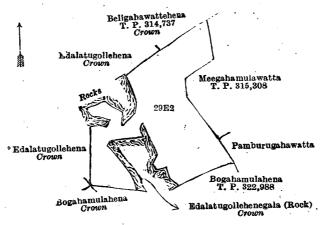

## Description of the Land referred to.

The land commonly called or known as Kitulgahaowita, situated in the village of Matugama, in the Walallawiti pattu of the Pascun korale west of the Kalutara District, in the Western Province, containing in extent 39 perches, shown as lot 42 in preliminary plan 85 and in the annexed diagram; and bounded as follows: on the north by Kitulgahaowita sold by the Crown (T. P. 324,215); on the east and south by Welikumburuyaya (private); on the west by the Gulugahamula-dola.

Surveyor-General's Office, Colombo, October 23, 1917.

Scale of 4 Chains to an Inch.

Kalutara S. O. 22-1917.

C. R. Lundie, for Surveyor-General.