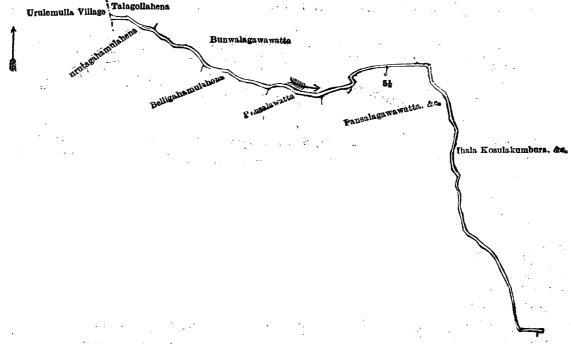

property of the Crown.

Description of the Land referred to.

The following lot situated in the village of Paramaulla, in the Udukaha korale south of the Dambadeni hatpattu of the Kurunegala District, in the North-Western Province, as described in the annexed diagram:—

and bounded as follows: on the north by Talagollahena claimed by Madurawa Mudiyanselage Siriwardena, ex-Korala, and another, Bunwalagawawatta claimed by Appuhamy and others; on the east by Ihalakosulakumbura, &c., claimed by Kiri Banda and others; on the south by Pansalagawawatta, &c., claimed by Tikiri Banda and others, Pansalawatta claimed by the trustees of the vihare, Belligahamulahena sold by the Crown, Murutagahamulahena claimed by Hitihamillage Ran Menika and others; on the west by the village limit of Urulemulla.



Surveyor-General's Office, Colombo, February 24, 1915.

Scale of 4 Chains to an Inch.

N. A. HAMPTON, Special Officer.

G. K. THORNHILL, for Surveyor-General.

October 27, 1917.



## Kurunegala S. O. No. 1,909.

## Order under Section 4, Sub-section (1), of "The Waste Lands Ordinances of 1897, 1899, 1800, and 1903." declaring Lands to be Crown Property.

In the matter of the lands commonly called or known as Edalatugollehena and Edalatugollehenegala (rock), situate in the village of Abbowa, in the Udukaha korale south of the Dambadeni hatpattu of the Kurunegala District, in the North-Western Province, and of "The Waste Lands Ordinances of 1897, 1809, 1900, and 1903.

WHEREAS in pursuance of section 1 of the said Ordinances it was duly notified on the 28th day of April, 1916, that if no