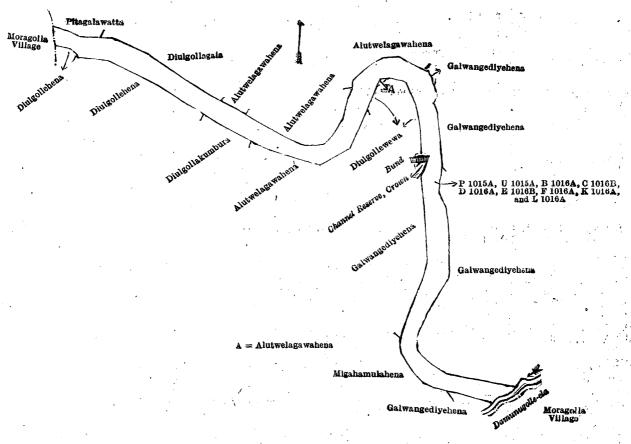

n the north by Pitagalawatta claimed by Arachchi Naide and others, Diulgollagala claimed by Ungalage Kira and another, Alutwelagawahena claimed by Dewayalage Kira; on the east by Galwangediyehena claimed by Jayakodiya Arachchige Mal Naide and another, Galwangediyehena claimed by Dingiri Menika and others, Damunugolleela (the village limit of Moragolla); on the south by Galwangediyehena claimed by Dingiri Menika and others, Migahamulahena claimed by Punchiralage Menikrala, Galwangediyehena claimed by Dingiri Menika and others, channel reservation claimed by the Crown, a bund, Diulgollewewa claimed by Dewayalage Kira, Alutwelagawahena claimed by Dewayalage Kira, Diulgollewewa claimed by Dewayalage Kira, Diulgollewewa claimed by Dewayalage Kira; on the west by the village limit of Moragalla



Surveyor-General's Office, Colombo, January 4, 1917. Scale of 4 Chains to an Inch.

III.—Preliminary plan 2,007.

A. H. G. Dawson, for Surveyor-General.

Lot. Name of Land. 9988 ... Hunupissugala (rock)

Extent, A. R. P. 1 1 21

and bounded as follows: on the north by Mylagahamulawatta claimed by J. A. Ungu Naide; on the east by Mylagahamulawatta claimed by J. A. Ungu Naide, Henakotuwegala claimed by K. M. Ukku Banda; on the south by Elagawakumbura claimed by Gedivedaralage Punchirala Vedarala, Ambagasmulakumbura claimed by Ukku Bandalage Punchi Banda, channel reserve belonging to the Crown; on the west by Ambagaskumbura claimed by Appu Naidelage Ungu Naide and Punchi Naide, Welkotuwa claimed by Bamunu Mudiyanselage Ranhamy and others.



Surveyor-General's Office, Colombo, September 18,