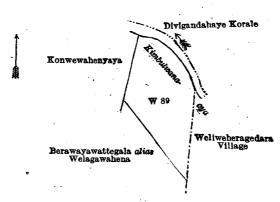

## Description of the Land referred to.

The land commonly called or known as Oyagawakele (stream reservation), situated in the village of Konwewa, in the Tittaweligandahe korale of the Hiriyala hatpattu of the Kurunegala District, in the North-Western Province, containing in extent 1 acre and 16 perches, shown as lot W 89 in preliminary plan 4,391 and in the annexed diagram; and bounded as follows: on the north by Kimbulwana-oya (the boundary of Divigandahaye korale); on the east by Kimbulwana-oya (the boundary of Divigandahaye korale), the village limit of Weliweheragedara; on the south by Berawayawattegala alias Welagawahena claimed by L. Heen Appu and others; on the west by Konwewahenyaya claimed by Mudalihamy Conductor and others.

Surveyor-General's Office, Colombo, September 8, 1917.

Scale of 4 Chains to an Inch.

Kurunegala S. O. 308-1917.

A. H. G. Dawson, for Surveyor-General.