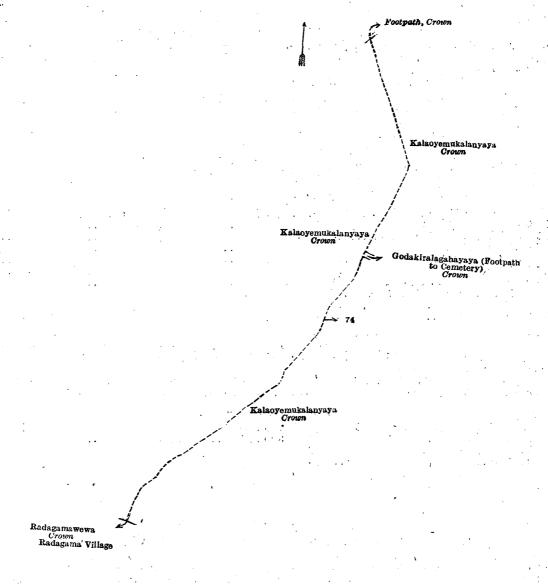

and bounded as follows: on the north by the footpath claimed by the Crown; on the east by Kalaoyemukalanyaya claimed' by the Crown, Godakir lagahayaya (footpath to cemetery) claimed by the Crown, Kalaoyemukalanyaya claimed by the Crown; on the south by Kalaoyemukalanyaya claimed by the Crown, Radagamawewa claimed by the Crown (the village limit of Radagama); on the west by Kalaoyemukalanyaya claimed by the Crown.

Surveyor-General's Office, Colombo, September 20, 1917. Scale of 4 Chains to an Inch.

W. C. S. Ingles, Surveyor-General.

## IV.—Topo preliminary plan 5.

| To. |     | Name of Land.                       | •      |          |  |    | Extent | , A. | R. | P. |
|-----|-----|-------------------------------------|--------|----------|--|----|--------|------|----|----|
| 75  |     | Godakiralagahayaya (footpath to cem | etery) | )        |  | .* |        | .0   | 0  | 5  |
| 76  | • • | Minipitiya (cemetery) .             | •      | ••       |  |    |        | . 0  | 2  | 2  |
|     |     |                                     |        | \$ - + 1 |  |    |        |      |    |    |
|     |     | • •                                 |        |          |  |    |        | O    | 2  | 7  |

and bounded as follows: on the north, east, and south by Kalaoyemukalanyaya claimed by the Crown; on the west by Kalaoyemukalanyaya claimed by the Crown, a footpath.

Surveyor-General's Office, Colombo, September 20, 1917.