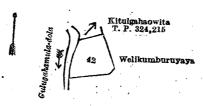

## Description of the Land referred to.

The land commonly called or known as Kitulgahaowita, situated in the village of Matugama, in the Walallawiti pattu of the Pascun korale west of the Kalutara District, in the Western Province, containing in extent 39 perches, shown as lot 42 in preliminary plan 85 and in the annexed diagram; and bounded as follows: on the north by Kitulgahaowita sold by the Crown (T. P. 324,215); on the east and south by Welikumburuyaya (private); on the west by the Gulugahamula-dola.