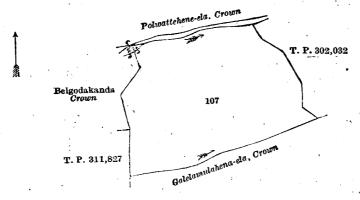

#### Description of the Land referred to.

The land commonly called or known as Galeannemulahena, situated in the village of Dunukewatta, in the Gannawe korale of the Weudawili hatpattu of the Kurunegala District, in the North-Western Province, containing in extent 3 acres 1 rood and 21 perches, shown as lot 107 in preliminary plan 1,518 and in the annexed diagram; and bounded as follows: on the north by Polwattehena declared to be the property of the Crown under the Waste Lands Ordinances; on the south by Galelamulahena-ela declared to be the property of the Crown under the Waste Lands Ordinances; on the west by T. P. 311,827, Belgodakanda declared to be the property of the Crown under the Waste Lands Ordinances.

Surveyor-General's Office, Colombo, September 17, 1917.

Scale of 4 Chains to an Inch. Kurunegala S. O. 300—1917. W. C. S. INGLES, Surveyor-General