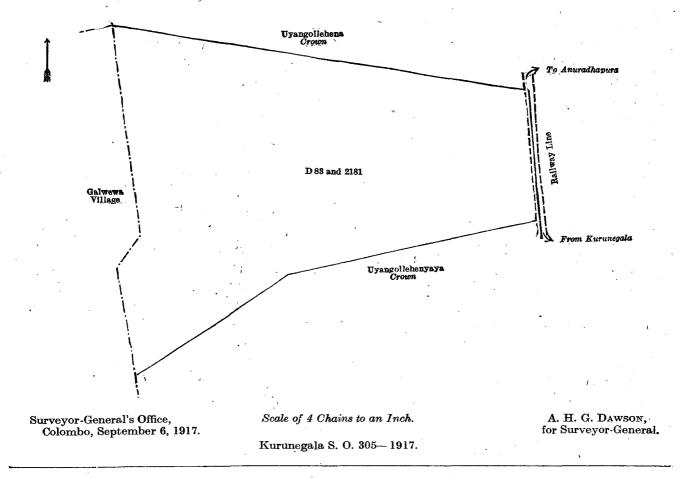

## Description of the Lands referred to.

The following lots situated in the village of Uyangolla, in the Mahagalboda Egoda korale of the Hiriyala hatpattu of the Kurunegala District, in the North-Western Province, as described in the annexed diagram:—

#### Preliminary plan 4,385.

| Lot. | Name of Land.                          |     | •   | Exte  | ent, A. I | R. P. |  |
|------|----------------------------------------|-----|-----|-------|-----------|-------|--|
| D 83 | <br>Uyangollahena                      | • • | • • | • • • | 15        | 2 14  |  |
| 2181 | <br>Do. (reservation for railway line) | ••  | • • | • •   | 0 2       | 24    |  |
| •    |                                        |     |     |       |           |       |  |
|      | •                                      |     |     |       | 16 0      | 18    |  |

and bounded as follows: on the north by Uyangollehena claimed by the Crown and A. M. Amarasuriya and others; on the east by the railway line from Anuradhapura to Kurunegala; on the south by Uyangollehenyaya claimed by the Crown and Ranhamy and others; on the west by the village limit of Galwewa.