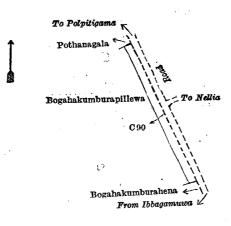

#### Description of the Land referred to.

The land commonly called or known as road reservation, situated in the village of Potana, in Tittaweligandahe korale of the Hiriyala hatpattu of the Kurunegala District, in the North-Western Province, containing in extent 39 perches, shown as lot C 90 in preliminary plan 4,391 and in the annexed diagram; and bounded as follows: on the north by Pothanagala claimed by Mudalihamy Conductor and others, road from Polpitigama to Ibbagamuwa; on the east by the road from Polpitigama to Ibbagamuwa; on the south by Bogahakumburahena claimed by Loku Ukkuhamy and others, Bogahakumburapillewa claimed by L. Heen Appu; on the west by Bogahakumburapillewa claimed by L. Heen Appu.

Surveyor-General's Office, Colombo, September 6, 1917.

Scale of 4 Chains to an Inch.

A. H. G. Dawson, for Surveyor-General.

Kurunegala S. O. 303-1917.