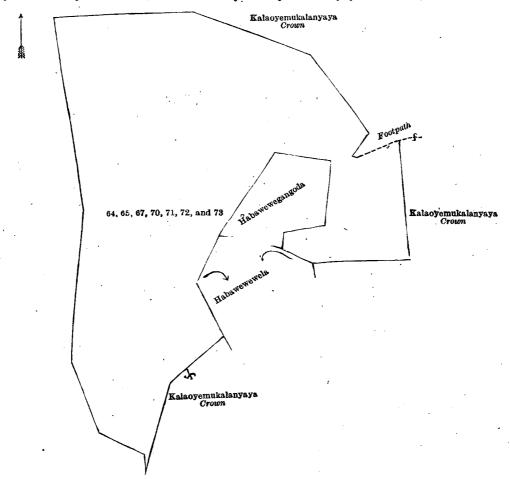

## Description of the Lands referred to.

The following lots situated in the village of Habawewa, in the Moragolla Kadawat tulana of the Wilachchiya korale of the Nuwaragam palata, in the North-Central Province, as described in the annexed diagrams:—

## I.—Topo preliminary plan 5.

| Lot. |    | Name of Land.                   | Exten | t, A. | R. | Ρ. | Lot. | _  | Name of Land.                   | Extent | . A.        | R. | Р. |
|------|----|---------------------------------|-------|-------|----|----|------|----|---------------------------------|--------|-------------|----|----|
| 64   |    | Hobawewa (tank)                 |       | 11    | 3  | 11 | 72   |    | Footpath                        |        | 0           | _  | 2  |
| 65   |    | Wekandebima (reservation for    | tank  |       |    |    | 73   | ٠. | Kiriyagahayaya (reservation for | tank   |             |    |    |
| 00   | •• | bund) ···                       | • •   | 0     | 1  | 23 | 1    |    | bund)                           |        | 0           | 2  | 15 |
| 67   |    | Tisbamba                        | • •   | 1     | 2  | 37 | 1    |    | •                               |        | <del></del> |    |    |
| 70   |    | Horow-ela (channel)             |       | O     | U  | 1  | 1.   |    |                                 | *      | 15          | 0  | 11 |
| 71   |    | Kiriyagahayaya (reservation for | tank  | Λ     |    | ີດ | 1:   |    |                                 |        |             |    |    |
|      |    | bund)                           | • •   | Ų     | 4  | Z  |      |    |                                 |        |             |    |    |

and bounded as follows: on the north by Kalaoyemukalanyaya claimed by the Crown; on the east by Kalaoyemukalanyaya claimed by the Crown, a footpath, Kalaoyemukalanyaya claimed by the Crown; on the south by Kalaoyemukalanyaya claimed by the Crown, Habawewewela claimed by Unguwa Vel-Pediyage Baiya and others, Habawewegangoda claimed by Unguwa Vel-Pediyage Baiya and others, Habawewewela claimed by Unguwa Vel-Pediyage Baiya and others, Kalaoyemukalanyaya claimed by the Crown; on the west by Kalaoyemukalanyaya claimed by the Crown.

Surveyor-General's Office, Colombo, September 20, 1917.

Footpath

Scale of 4 Chains to an Inch.

W. C. S. INGLES. Surveyor-General.

II.—Topo preliminary plan 5.

Lot.

Name of Land.

Extent, A. R. P. 0 . 0 5