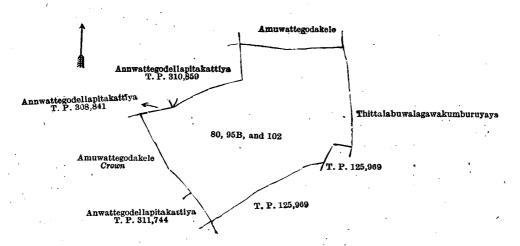

## Description of the Land referred to.

The land commonly called or known as Kitulgahaowita, situated in the village of Matugama, in the Walallawiti pattu of the Pascun korale west of the Kalutara District, in the Western Province, containing in extent 39 perches, shown as lot 42 in preliminary plan 85 and in the annexed diagram; and bounded as follows: on the north by Kitulgahaowita sold by the Crown (T. P. 324,215); on the east and south by Welikumburuyaya (private); on the west by the Gulugahamula-dola.

Surveyor-General's Office, Colombo, October 23, 1917.

Scale of 4 Chains to an Inch.

Kalutara S. O. 22-1917.

C. R. Lundie, for Surveyor-General.