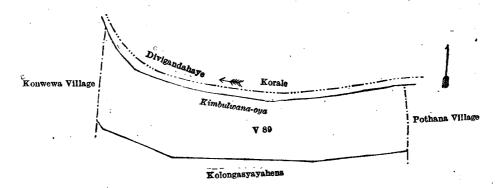

#### Description of the Land referred to.

The land commonly called or known as Oyagawakele (stream reservation), situated in the village of Weliweheragedara, in the Tittaweligandahe korale of the Hiriyala hatpattu of the Kurunegala District, in the North-Western Province, containing in extent 3 acres 3 roods and 5 perches, shown as lot V 89 in preliminary plan 4,391 and in the annexed diagram; and bounded as follows: on the north by the Kimbulwana-oya (boundary of the Divigandahaye korale); on the east by the village limit of Pothana; on the south by Kolongasyayahena claimed by L. Heen Appu, Kumbukgetekade; on the west by the village limit of Konwewa.

Surveyor-General's Office, Colombo, September 6, 1917. Scale of 4 Chains to an Inch.

Kurunegala S. O. 307-1917.

A. H. G. Dawson, for Surveyor-General.