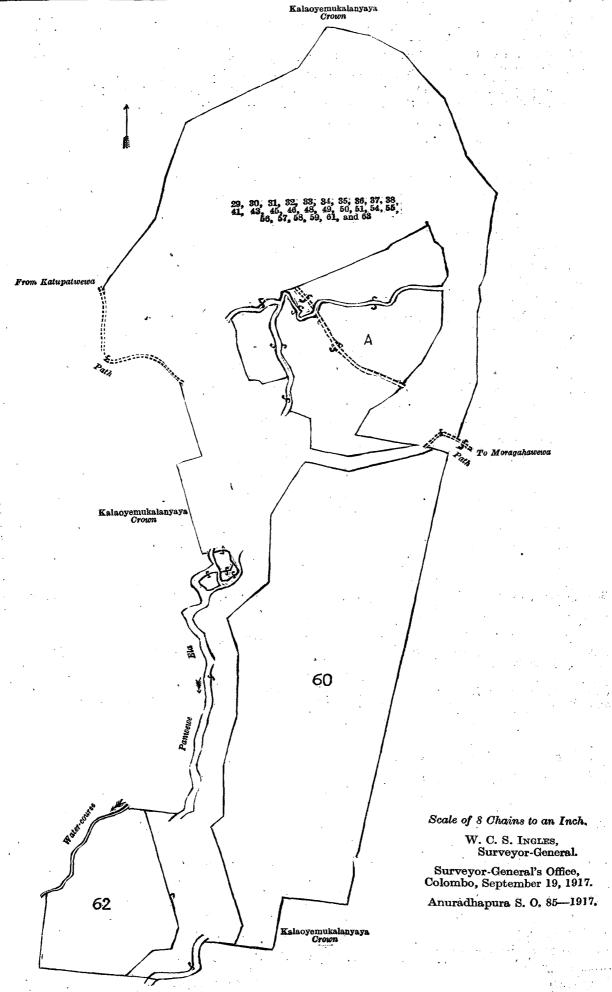

#### Description of the Lands referred to.

The following lots situated in the village of Panwewa, in the Moragolla Kadawat tulana of the Wilachchiya korale of the Nuwaragam palata, in the North-Central Province, as described in the annexed diagram:—

#### Topo preliminary plan 5.

| Lot.        |     | Name of Land.                  | Extent | , A. | R.       | Р.          | Lot. | Name of Land. Extent, A. R. P.                |
|-------------|-----|--------------------------------|--------|------|----------|-------------|------|-----------------------------------------------|
| 29          |     | Panwewa (abandoned tank)       |        | 47   | 2        | 10          | 46   | . Panwewekatuwa (reservation for tank         |
| 30          |     | Panwewehena (reservation for   | tank   |      |          |             |      | bund) 2 1 12                                  |
|             |     | bund)                          |        | 2    | 3        | 13          | 48   | . Footpath 0 0 37                             |
| 31          |     | Footpath                       |        | 0    | 0        | 4           | 49   | . Panwewekatuwa 1 2 10                        |
| 32          |     | Panwewekatuwa (reservation for | r tank |      |          |             | 50   | . Footpath 0 0 18                             |
|             |     | bund)                          |        | 1    | 0        | 12          | 51   | . Panwewekatuwa 1 3 11                        |
| 33          |     | Panwewe-ela (stream)           |        | 4    | <b>2</b> | 32          | 54   | Do. (reservation for path) 0 1 23             |
| 34          | ٠.  | Panwewekatuwa (reservation fo  | r tank |      | ,        |             | 55   | . Pinpara (path) 0 1 6                        |
|             |     | bund)                          |        | 0 -  | 1,       | 30          | 56 . | . Panwewekatuwa (reservation for path) 0 1 22 |
| 35          |     | Panwewekatuwa                  | • •    | 0    | ı        | 20          | 57   | Do. (reservation for stream) 0 2 15           |
| 36          | • • | Pinpara (path)                 |        | 0    | 1        | 27          | 58 . | . Do 6 1 25                                   |
| 37          |     | Panwewekatuwa                  |        | 4    | 1        | 5           | 59 . | . Do. (reservation for stream) 10 0 12        |
| 38          |     | Panwewehena                    |        | 0    | 0        | 18          | 61 . | . Do. ( do. ) 3 1 20                          |
| 41          |     | Panwewe-ela (stream)           |        | 0    | 1.       | <b>24</b> . | 63 . | . Water-course 0 0 29                         |
| 43          |     | Foctpath                       |        | 0    | 0.       | 6           |      |                                               |
| <b>45</b> , | • • | Panwewe-ela (stream)           | ••     | 0    | 0        | 11          |      | 90 0 12                                       |

and bounded as follows: on the north, east, south, and west by Kalaoyemnkalanyaya claimed by the Crown.

Note.—The following lots lying within the above boundaries are excluded from this notice, and their aggregate acreage of 79 acres 2 roods and 14 perches is not included in the acreage of 90 acres and 12 perches given above:—

## Topo preliminary plan 5.

| Lot. |    | Name of Land.                     | Extent  | , A. | R. | P. | Lot. | Name of           | Land.   | Exte | nt, A. | R. | . P. |
|------|----|-----------------------------------|---------|------|----|----|------|-------------------|---------|------|--------|----|------|
| A 39 |    |                                   |         |      |    | 31 |      | <br>Part of T. P. | 318,749 |      | 1      | 0  | 31   |
| A 40 |    | Parts of T. Ps. 233,495 and 23    | 3,497   | 5    | 2  | 8  | 60   | <br>Do.           |         |      | 49     | 1  | 31   |
| A 42 |    | Part of T. P. 233,497             | • •     | 0    | 0  | 32 | 62   | <br>Do.           |         | ٠.   | 11     | 1  | 32   |
| A 44 |    | T. P. 233,494 and part of T. P. 2 | 33,497  | 4    | 0  | 25 | Ì    | <br>•             |         |      |        |    |      |
| A 47 |    | Parts of T. Ps. 233,495 and 23    | 33,49,7 | 5    | 1  | 35 | ĺ    |                   |         |      | 79     | 2  | 14   |
| A 52 | .: | Part of T. P. 318,749             |         | 0    | 0  | 29 | 1    |                   |         |      |        |    | •    |

[For Diagram see page 667.]