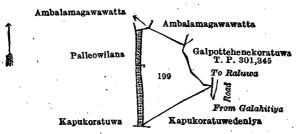

koratuwewatta claimed by Weerasinkankanange Dingi Appuhamy, Bimbirigahakoratuwa (private).



Surveyor-General's Office, Colombo, February 28, 1917.

Scale of 8 Chains to an Inch.

A. H. G. DAWSON, for Surveyor-General.

Name of Land.

III.—Preliminary plan 161.

Extent, A. R. P.

Siyambalagahawewa (tank and bund) 2 3 18 and bounded as follows: on the north by Ambalamagawawatta claimed by Ranasinge Appu; on the east by Galpotte-henekoratuwa sold by the Crown (T. P. 301,345), the road from Kaluwa to Galahitiya; on the south by Kapukoratuwedeniya sold under the Waste Lands Ordinances to Wanni Achchige Andiris and three others, and Kapukoratuwa sold under the Waste Lands Ordinances to Senerat Patiranage Malhamy and another; on the west by Palleowilana claimed by Ranasinge Davith and others.



Surveyor-General's Office, Colombo, February 28, 1917.

Scale of 8 Chains to an Inch.

A. H. G. DAWSON, for Surveyor-General. IV.—Preliminary plan 161.

Lot. Name of Land. 40 Madugahawalawattedeniya Extent. A. R. P.

0 36

and bounded as follows: on the north by Kapuhena sold under the Waste Lands Ordinances to Wepotairage Hinhamy and others; on the east by Kapukoratuwedeniya sold under the Waste Lands Ordinances to Edirisuriyage Cornelis and others, Gonawetuna-arewewa to be declared the property of the Crown under the Waste Lands Ordinances; on the south and west by Madugahawatta claimed by Galwalagamage Don Andris.



Surveyor-General's Office, Colombo, February 28, 1917.

Scale of 8 Chains to an Inch. V.—Preliminary plan 161.

A. H. G. DAWSON, for Surveyor-General.

Lot. 56

Name of L