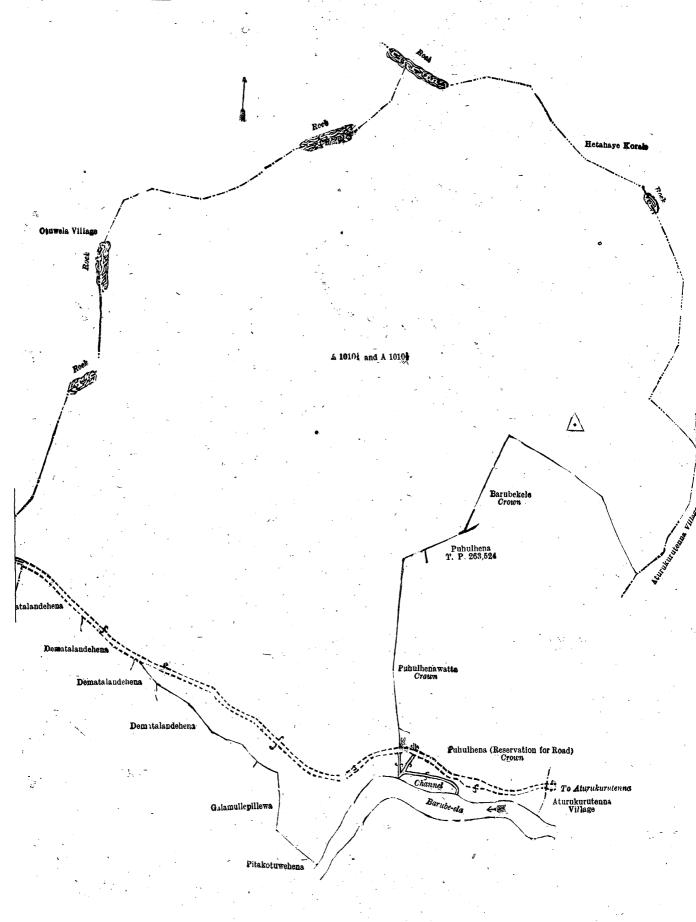

#### Description of the Land referred to.

The land commonly called or known as Oyagawakele (stream reservation), situated in the village of Weliweheragedara, in the Tittaweligandahe korale of the Hiriyala hatpattu of the Kurunegala District, in the North-Western Province, containing in extent 3 acres 3 roods and 5 perches, shown as lot V 89 in preliminary plan 4,391 and in the annexed diagram; and bounded as follows: on the north by the Kimbulwana-oya (boundary of the Divigandahaye korale); on the east by the village limit of Pothana; on the south by Kolongasyayahena claimed by L. Heen Appu, Kumbukgetekade; on the west by the village limit of Konwewa.

Surveyor-General's Office, Colombo, September 6, 1917. Scale of 4 Chains to an Inch.

Kurunegala S. O. 307-1917.

A. H. G. Dawson, for Surveyor-General.

## Description of the Land referred to.

The land commonly called or known as Oyagawakele (stream reservation), situated in the village of Konwewa, in the Tittaweligandahe korale of the Hiriyala hatpattu of the Kurunegala District, in the North-Western Province, containing in extent 1 acre and 16 perches, shown as lot W 89 in preliminary plan 4,391 and in the annexed diagram; and bounded as follows: on the north by Kimbulwana-oya (the boundary of Divigandahaye korale); on the east by Kimbulwana-oya (the boundary of Divigandahaye korale), the village limit of Weliweheragedara; on the south by Berawayawattegala alias Welagawahena claimed by L. Heen Appu and others; on the west by Konwewahenyaya claimed by Mudalihamy Conductor and others.

Surveyor-General's Office, Colombo, September 8, 1917.

Scale of 4 Chains to an Inch.

Kurunegala S. O. 308-1917.

A. H. G. Dawson, for Surveyor-General.