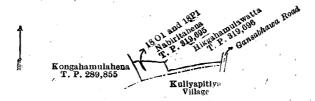

the Kurunegala District, in the North-Western Province, as described in the annexed diagram:—

| Lot.   | Name of Land.                               |     | Extent, A. R. P. |
|--------|---------------------------------------------|-----|------------------|
| 18 O 1 | Hikgahamulahena (approach road to cemetery) | ••  | 0 0 20           |
| 18P1   | Nabiritahena (cemetery)                     | er• | , 0 1 16         |
|        |                                             |     | 0 1 36           |

and bounded as follows: on the north by Nabiritahena (T. P. 319,695) sold by the Crown, Hikgahamulawatta (T. P. 319,696) sold by the Crown; on the east by the Gansabhawa road; on the south by the village limit of Kuliyapitiya; on the west by Kongahamulahena (T. P. 289,855) sold by the Crown.



Surveyor-General's Office, Colombo, February 22, 1917.

Scale of 8 Chains to an Inch.

A. H. G. DAWSON, for Surveyor-General.

October 31, 1917.

N. A. HAMPTON, Special Officer.

## Kurunegala S. O. No. 1,913.

## Order under Section 2 of "The Waste Lands Ordinances of 1897, 1899, 1900, and 1903," declaring Lands to be Crown Property.

In the matter of the lands commonly called or known as Elakanda (channel reservation), &c., situate in the village of Barube, in the Mahagalboda Egoda korale of the Hiriyala hatpattu of the Kurunegala District, in the North-Western Province, and of "The Waste Lands Ordinances of 1897, 1899, 1900, and 1903."

The notice required by section 1 of "The Waste Lands Ordinances of 1897, 1899, 1900, and 1903," having been duly published in manner prescribed by tha