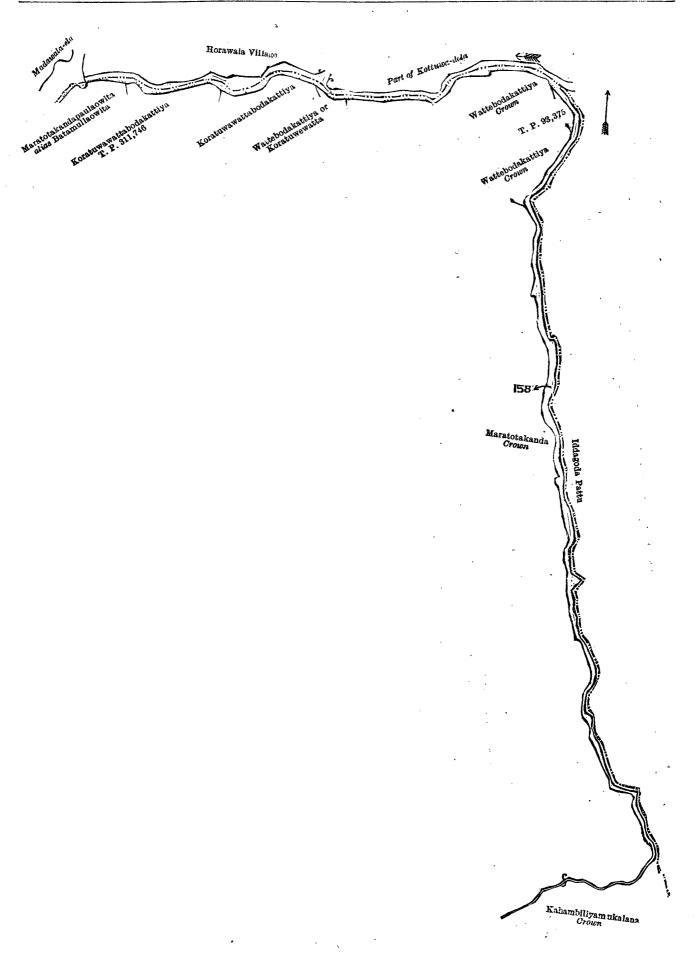

and bounded as follows: on the north by Bopitiyangekumbura claimed by G. Punchappu and others; on the east by Punchiarambe claimed by G. Punchappu and others and Kaluaggalakanda alias Bopitiyangepunchikanda, land unclaimed by Crown (lot 4 in preliminary plan 16,373); on the south by land depicted in title plan 319,947, Vidugalagodellawatta, land unclaimed by Crown (lot 8 in preliminary plan 16,373), land depicted in title plan 61,466, and Vidugalagodellawatta, land unclaimed by Crown (lot 7 in preliminary plan 16,373); and on the west by Siyambalagahawatta alias Vidugalagodella, Crown, encroached upon by Hettiachchige Baronchiappu and others, lands depicted in title plans 132,878 and 132,877, Kandewattahena claimed by the heirs of T. Henchi Appu and others, Ambagahawatta claimed by B. Mudiyanselage Diyonis Appuhami and others, land depicted in title plan 61,490, and Ambagahawatta claimed by B. Mudiyanselage Diyonis Appuhami and others on deed of gift No. 199.