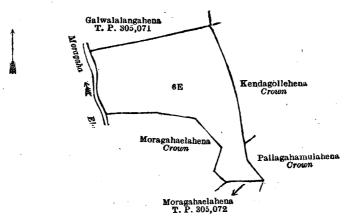

Surveyor-General's Office, Colombo, September 13, 1917. Scale of 4 Chains to an Inch.

W. C. S. Ingles, Surveyor-General

II.—Preliminary plan 459.

Lot. Name of Land. 6E ... Galpotagawahena

Extent, A. R. P. 2 0 31

and bounded as follows: on the north by Galwalalangahena sold by the Crown (T. P. 305,071); on the east by Kendagollehena declared to be the property of the Crown under the Waste Lands Ordinances, Pallagahamulahena declared to be the property of the Crown under the Waste Lands Ordinances; on the south by Moragahaelehena sold by the Crown (T. P. 305,072), Moragahaelehena declared to be the property of the Crown under the Waste Lands Ordinances; on the west by Moragahaela.