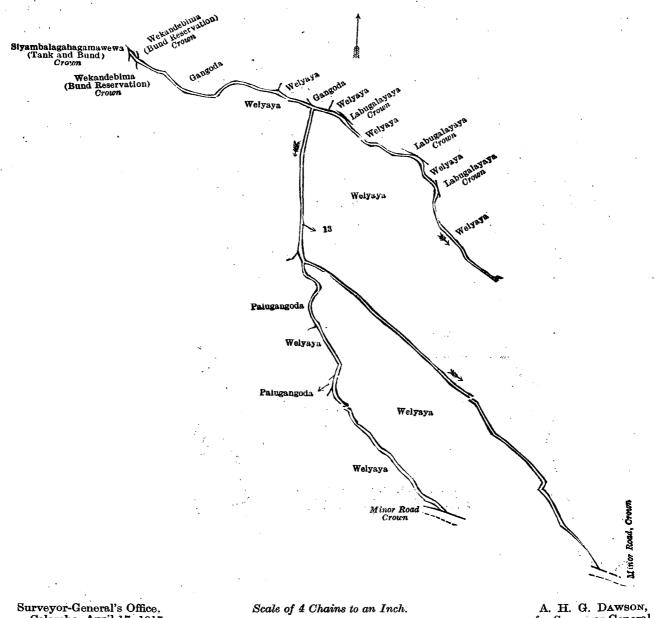

## Description of the Lands referred to.

The following lots situated in the village of Habawewa, in the Moragolla Kadawat tulana of the Wilachchiya korale of the Nuwaragam palata, in the North-Central Province, as described in the annexed diagrams:—

## I.—Topo preliminary plan 5.

| Lot. |    | Name of Land.                   | Exten | t, A. | R. | Ρ. | Lot. | _  | Name of Land.                   | Extent | . A.        | R. | Р. |
|------|----|---------------------------------|-------|-------|----|----|------|----|---------------------------------|--------|-------------|----|----|
| 64   |    | Hobawewa (tank)                 |       | 11    | 3  | 11 | 72   |    | Footpath                        |        | 0           | _  | 2  |
| 65   |    | Wekandebima (reservation for    | tank  |       |    |    | 73   | ٠. | Kiriyagahayaya (reservation for | tank   |             |    |    |
| 00   | •• | bund) ···                       | • •   | 0     | 1  | 23 | 1    |    | bund)                           |        | 0           | 2  | 15 |
| 67   |    | Tisbamba                        | • •   | 1     | 2  | 37 | 1    |    | •                               |        | <del></del> |    |    |
| 70   |    | Horow-ela (channel)             |       | O     | U  | 1  | 1.   |    |                                 | *      | 15          | 0  | 11 |
| 71   |    | Kiriyagahayaya (reservation for | tank  | Λ     |    | ີດ | 1:   |    |                                 |        |             |    |    |
|      |    | bund)                           | • •   | Ų     | 4  | Z  |      |    |                                 |        |             |    |    |

and bounded as follows: on the north by Kalaoyemukalanyaya claimed by the Crown; on the east by Kalaoyemukalanyaya claimed by the Crown, a footpath, Kalaoyemukalanyaya claimed by the Crown; on the south by Kalaoyemukalanyaya claimed by the Crown, Habawewewela claimed by Unguwa Vel-Pediyage Baiya and others, Habawewegangoda claimed by Unguwa Vel-Pediyage Baiya and others, Habawewewela claimed by Unguwa Vel-Pediyage Baiya and others, Kalaoyemukalanyaya claimed by the Crown; on the west by Kalaoyemukalanyaya claimed by the Crown.

Surveyor-General's Office, Colombo, September 20, 1917.

Footpath

Scale of 4 Chains to an Inch.

W. C. S. INGLES. Surveyor-General.

II.—Topo preliminary plan 5.

Lot.

Name of Land.

Extent, A. R. P. 0 . 0 5

and bounded as follows: on the north by Kalaoyemukalanyaya claimed by the Crown; on the east by village limit of Hunuwilagama, Kalaoyemukalanyaya claimed by the Crown; on the south by Kalaoyemukalanyaya claimed by the Crown, Tisbamba claimed by the Crown; on the west by Wekandebima (reservation for tank bund) claimed by the Crown.

Surveyor-General's Office, Colombo, September 20, 1917.

Scale of 4 Chains to an Inch.

W. C. S. INGLES, Surveyor-General.

III.—Topo preliminary plan 5.

Lot.

Name of Land.

Extent, A. R. P. 0 0 20

Footpath

and bounded as follows: on the north by the footpath claimed by the Crown; on the east by Kalaoyemukalanyaya claimed' by the Crown, Godakir lagahayaya (footpath to cemetery) claimed by the Crown, Kalaoyemukalanyaya claimed by the Crown; on the south by Kalaoyemukalanyaya claimed by the Crown, Radagamawewa claimed by the Crown (the village limit of Radagama); on the west by Kalaoyemukalanyaya claimed by the Crown.

Surveyor-General's Office, Colombo, September 20, 1917. Scale of 4 Chains to an Inch.

W. C. S. Ingles, Surveyor-General.

## IV.—Topo preliminary plan 5.

| To. |     | Name of Land.                       | •      |          |  |    | Extent | , A. | R. | P. |
|-----|-----|-------------------------------------|--------|----------|--|----|--------|------|----|----|
| 75  |     | Godakiralagahayaya (footpath to cem | etery) | )        |  | .* |        | .0   | 0  | 5  |
| 76  | • • | Minipitiya (cemetery) .             | •      | ••       |  |    |        | . 0  | 2  | 2  |
|     |     |                                     |        | \$ - + 1 |  |    |        |      |    |    |
|     |     | • •                                 |        |          |  |    |        | O    | 2  | 7  |

and bounded as follows: on the north, east, and south by Kalaoyemukalanyaya claimed by the Crown; on the west by Kalaoyemukalanyaya claimed by the Crown, a footpath.

Surveyor-General's Office, Colombo, September 20, 1917.