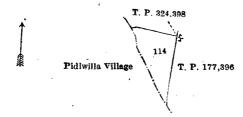

#### Description of the Land referred to.

The land commonly called or known as road reservation, situated in the village of Potana, in Tittaweligandahe korale of the Hiriyala hatpattu of the Kurunegala District, in the North-Western Province, containing in extent 39 perches, shown as lot C 90 in preliminary plan 4,391 and in the annexed diagram; and bounded as follows: on the north by Pothanagala claimed by Mudalihamy Conductor and others, road from Polpitigama to Ibbagamuwa; on the east by the road from Polpitigama to Ibbagamuwa; on the south by Bogahakumburahena claimed by Loku Ukkuhamy and others, Bogahakumburapillewa claimed by L. Heen Appu; on the west by Bogahakumburapillewa claimed by L. Heen Appu.

Surveyor-General's Office, Colombo, September 6, 1917.

Scale of 4 Chains to an Inch.

A. H. G. Dawson, for Surveyor-General.

Kurunegala S. O. 303-1917.