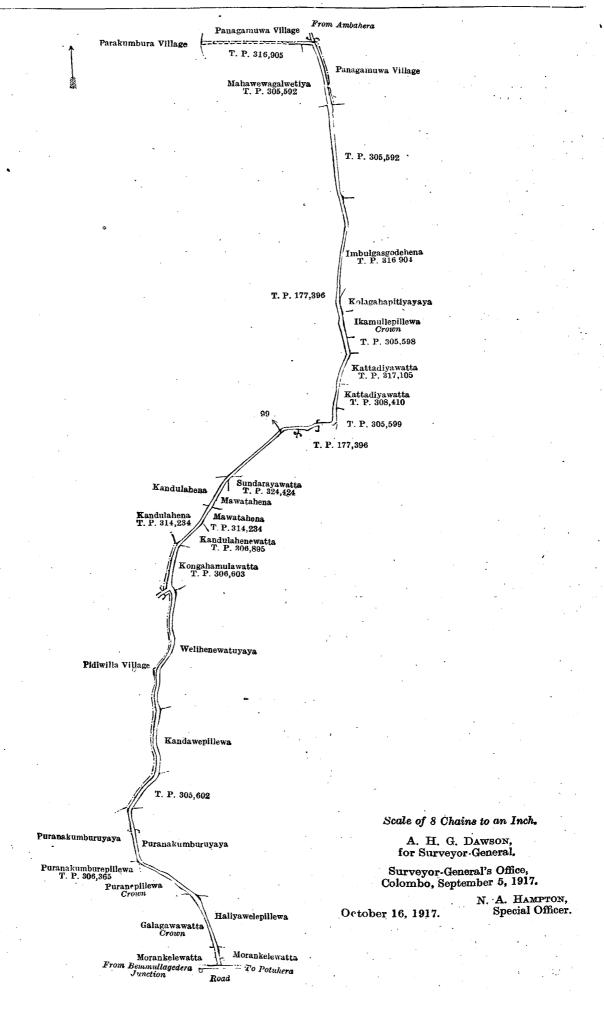

and bounded as follows: on the north by the Gansabhawa road; on the east by Galabodawatta claimed by Mrs. J. P. Obeyasekara, Imbulgahamullewatta sold by the Crown (T. P. 326,550), Ihalaweledeniya claimed by Malavi Achchillage Ungurala and others, Ihalawelepillewa sold by the Crown (T. P. 320,235), Galabodawatta claimed by Mrs. J. P. Obeyasekara, Meegahamulawatta claimed by Malavi Achchillage Ungurala, Gurugalgodawatta claimed by Dewindapatirannehelage Punchi Menika, Dummalagahakanattehena claimed by Ganeti Arachchillage Dingiri Appu, Pelahetikosgahamulawatta claimed by Ganeti Achchillage Dingiri Menika and others, Diddenigewatta claimed by Ganeti Achchillage Mudalihami and another, Rewalewatta claimed by Ganeti Achchillage Suba Etana; on the south by road from Mabopitiya; on the west by Rewalewatta claimed by Ganeti Achchillage Suba Etana, Diddenigewatta claimed by Ganeti Achchillage Mudalihami and Podi Appuhamy, Malagedarawattuyaya (private), Dummalagahakanattehena claimed by Ganeti Arachchillage Dingiri Appu, Ketakalagahamulahena claimed by Devindapatirannehelage Punchi Menika, Malagedarawattuyaya (private), Meegahamulawatta claimed by Malavi Achchillage Ungurala, Galabodawatta claimed by Mrs. J. P. Obeyasekara, Ihalawelepillewa sold by the Crown (T. P. 320,235), Malagederakumburuyaya (private), Imbulgahamulawatta sold by the Crown (T. P. 326,550).

Surveyor-General's Office, Colombo, September 5, 1917. Scale of 4 Chains to an Inch.

Kurunegala S. O. 302-1917.

A. H. G. Dawson, for Surveyor-General.