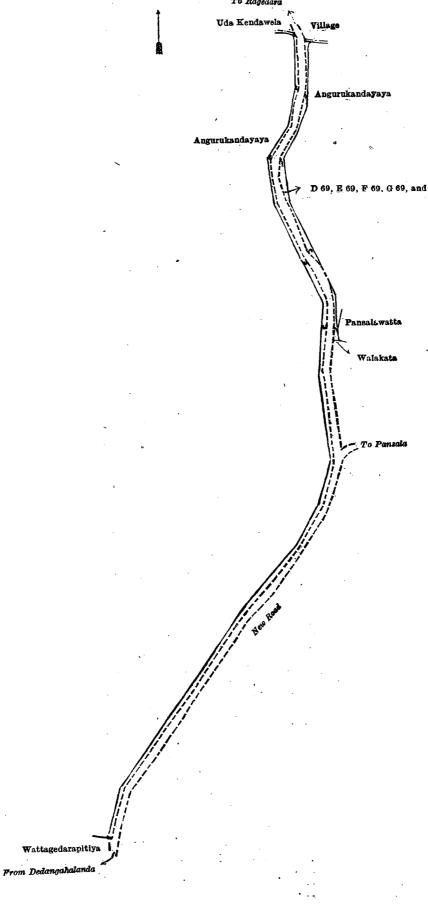

#### Description of the Lands referred to.

The following lots situated in the village of Koswatta, in the Ihalawisideke korale of the Hiriyala hatpattu of the Kurunegala District, in the North-Western Province, as described in the annexed diagram:—

## Preliminary plan 4,265.

| Lot.<br>D 69 |     | Name of L<br>Road reservati |    | Extent, A | . R. P.<br>1 31                                 | 1 | <br>Name of Land.<br>Road reservation | Extent |   | R. P |     |
|--------------|-----|-----------------------------|----|-----------|-------------------------------------------------|---|---------------------------------------|--------|---|------|-----|
| E 69         | ••• | Do.                         | •• | 0         | 0 13                                            | 1 |                                       |        |   |      | E., |
| F 69<br>G 69 | ••  | Do.<br>Do.                  | •• | 0         | $\begin{array}{cc} 0 & 2 \\ 0 & 17 \end{array}$ |   |                                       |        | 0 | 2 27 | 7   |

and bounded as follows: on the north by the village limit of Udakendawela; on the east by Angurukandayaya claimed by Serapino Perera, Pansalwatta claimed by Dambagolle Unnanse, the new road, Walakata claimed by Serapino Perera, a new road; on the south by Wattegederapitiya claimed by Arlis Appuhamy; on the west by Angurukandayaya claimed by Serapino Perera.