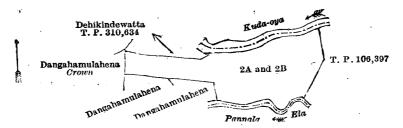

|      |     | . •               | Preliminary | r plan 420. | 4   |                        |        |    |          |
|------|-----|-------------------|-------------|-------------|-----|------------------------|--------|----|----------|
| Lot. |     | Name of Land.     |             | 7.          |     | $\mathbf{Ext}\epsilon$ | nt, A. | R. | P.       |
| 2A   |     | Diyakadawatta     | • •         | •••         | • • | • •                    | 4      | 0  | 2.       |
| 2B   | • • | Madangahamulahena | • •         | • • ,       |     | ••                     |        |    | <u> </u> |
|      |     |                   |             |             |     |                        | 5      | 1  | 3 ·      |

and bounded as follows: on the north by Dehikindewatta sold by the Crown (T. P. 310,634), Kuda-oya; on the east by T. P. 106,397; on the south by Pannala-ela, Dangahamulahena claimed by Adikari Mudianselage Punchi Ukku Banda, Dangahamulahena claimed by Adikari Mudianselage Galatera Ukku Menika; on the west by Dangahamulahena declared to be the property of the Crown under the Waste Lands Ordinances.