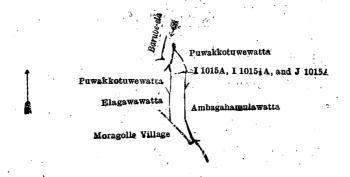

| $\mathbf{J}$ 1015 $\mathbf{	ilde{A}}$ | <br><b>∠Do</b> , ( | do.               | )   | • • | •• | • •  | 0. 0 15      |
|                                       |                    |                   |     |     |    |      |              |
|                                       |                    | -                 |     |     |    |      | Λ Λ οο       |

and bounded as follows: on the north by Puwakkotuwewatta claimed by T. Dingiri Banda, Korala, and another; on the east by Puwakkotuwewatta claimed by T. Dingiri Banda, Korala, and another, Ambagahamulawatta claimed by Punchiralage Menikhamy and another; on the south by the village limit of Moragolla; on the west by Elagawawatta claimed by T. Dingiri Banda, Korala, and another, Puwakkotuwewatta claimed by ditto, the Barube-ela.



Surveyor-General's Office, Colombo, January 4, 1917. Scale of 4 Chains to an Inch.

II.—Preliminary plan 2,010.

A. H. G. DAWSON, for Surveyor-General.

|         | •                       |    |        |      |    |    | ·       |    |                |         | · · · · · · · · · · · · · · · · · · · |
|---------|-------------------------|----|--------|------|----|----|---------|----|----------------|---------|---------------------------------------|
| Lot.    | Name of Land.           |    | Extent | , A. | R. | P  | Lot.    | •  | Name of Lan    | d.      | Extent, A. R. P.                      |
| P 1015A | <br>Channel reservation | n. |        | 0    | 0  | 20 | F 1016A |    | Channel reserv | ation 🔻 | 0 2 4                                 |
| U 1015A | <br>$\mathbf{Do}$       |