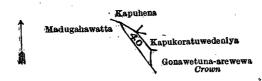

## Description of the Land referred to.

The land commonly called or known as Kitulgahaowita, situated in the village of Matugama, in the Walallawiti pattu of the Pascun korale west of the Kalutara District, in the Western Province, containing in extent 39 perches, shown as lot 42 in preliminary plan 85 and in the annexed diagram; and bounded as follows: on the north by Kitulgahaowita sold by the Crown (T. P. 324,215); on the east and south by Welikumburuyaya (private); on the west by the Gulugahamula-dola.

Surveyor-General's Office, Colombo, October 23, 1917.

Scale of 4 Chains to an Inch.

Kalutara S. O. 22-1917.

C. R. Lundie, for Surveyor-General.