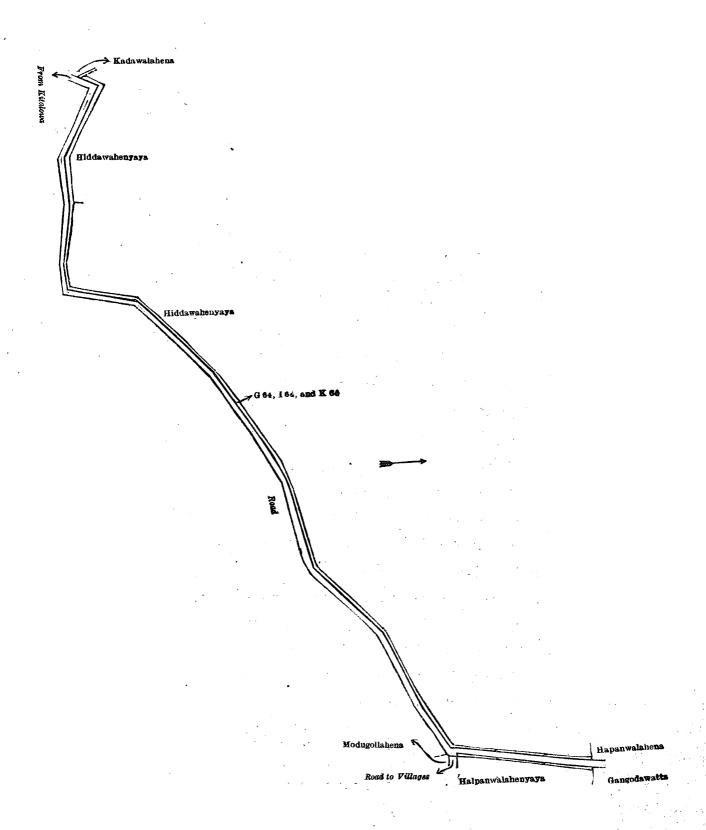

#### Description of the Lands referred to.

The following lots situated in the village of Hidawa, in the Angomu korale of the Dewamedi hatpattu of the Kurunegala District, in the North-Western Province, as described in the annexed diagrams:—

#### I.—Preliminary plan 4,209.

| Lot. | Name of Land.            |        |   |   | Exter | at, A. | R. F |   |
|------|--------------------------|--------|---|---|-------|--------|------|---|
| G 64 | <br>Reservation for road | <br>į. |   |   | <br>  | 0      | 0 1  | 2 |
| I 64 | <br>Do.                  |        |   | • | <br>  | 0      | 2    | 4 |
| K 64 | <br>Do.                  |        | , |   | <br>  | 0      | 0 1  | 2 |
|      |                          |        |   |   | •     |        |      |   |
|      | •                        |        |   |   |       | 0      | 2 2  | 8 |

and bounded as follows: on the north by Hiddawahenyaya claimed by M. K. Saibu, Hapanwalahena claimed by Liyana Duraya, a road, Gangodawatta claimed by Anthony Fonseka; on the east by Halpanwalahenyaya claimed by M. K. Saibu, a road to villages, Madugollahena claimed by John Fonseka; on the south by a road to Kitalawa, Kadawalahena claimed by Mr. de Soysa; on the west by Hedawahenyaya claimed by M. K. Saibu.