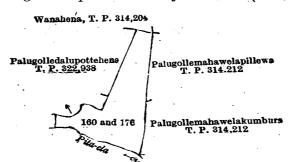

## Description of the Land referred to.

The land commonly called or known as Kitulgahaowita, situated in the village of Matugama, in the Walallawiti pattu of the Pascun korale west of the Kalutara District, in the Western Province, containing in extent 39 perches, shown as lot 42 in preliminary plan 85 and in the annexed diagram; and bounded as follows: on the north by Kitulgahaowita sold by the Crown (T. P. 324,215); on the east and south by Welikumburuyaya (private); on the west by the Gulugahamula-dola.

Surveyor-General's Office, Colombo, October 23, 1917.

Scale of 4 Chains to an Inch.

Kalutara S. O. 22-1917.

C. R. Lundie, for Surveyor-General.