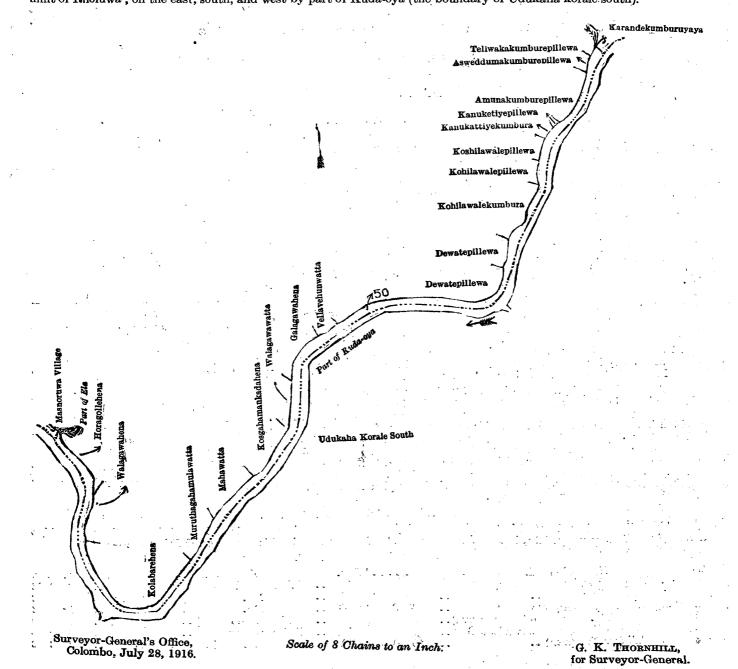

#### Description of the Land referred to.

The land commonly called or known as ela (stream), situated in the village of Boyawalana, in the Udukaha korale south of the Dambadeni hatpattu of the Kurunegala District, in the North-Western Province, containing in extent 1 rood and 1 perch, shown as lot 79½ in preliminary plan 449 and in the annexed diagram; and bounded as follows: on the north by Kahatagahamulahena claimed by the Crown, Pambagedarakumbura claimed by Samarappuli Radage Jamba Henaya and others; on the east by Pambagedarakumbura claimed by Samarappuli Radage Jamba Henaya and others; on the by Parana-ela (the village limit of Nebodawatura), Pambagedarakumbura claimed by Samarappuli Radage Ungina and others, Bogahaeulapillewa sold by the Crown (T. P. 320,249); on the west by Parana-ela (the village limit of Nebodawatura).

Surveyor-General's Office, Colombo, September 17, 1917. Scale of 4 Chains to an Inch.

W. C. S. Ingles, Surveyor-General.

Kurunegala S. O. 301—1917.