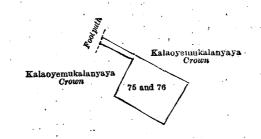

## IV.—Topo preliminary plan 5.

| To. |     | Name of Land.                       | •      |          |  |    | Extent | , A. | R. | P. |
|-----|-----|-------------------------------------|--------|----------|--|----|--------|------|----|----|
| 75  |     | Godakiralagahayaya (footpath to cem | etery) | )        |  | .* |        | .0   | 0  | 5  |
| 76  | • • | Minipitiya (cemetery) .             | •      | ••       |  |    |        | . 0  | 2  | 2  |
|     |     |                                     |        | \$ - + 1 |  |    |        |      |    |    |
|     |     | • •                                 |        |          |  |    |        | O    | 2  | 7  |

and bounded as follows: on the north, east, and south by Kalaoyemukalanyaya claimed by the Crown; on the west by Kalaoyemukalanyaya claimed by the Crown, a footpath.

Surveyor-General's Office, Colombo, September 20, 1917.