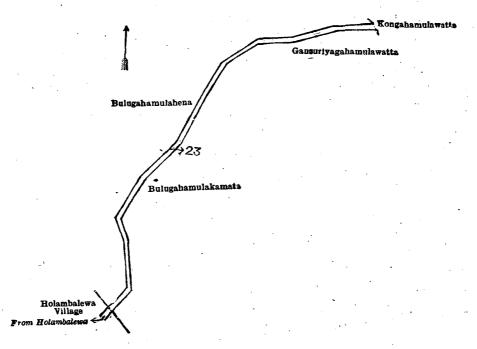

Kahatagahamulahena (Reservation for D. R. C. Road) Scale of 4 Chains to an Inch. G. K. THORNHILL, for Surveyor-General. Mylagahamulawatta (Reservation for D. R. C. Road) Surveyor-General's Office, Colombo, August 28, 1916.

From Hettipola &

#### IV.—Preliminary plan 1,652.

Lot. Name of Land. 23 .. Gansabhawa road ..

Extent, A. B. P. O 1 21

and bounded as follows: on the north by Bulugahamulahena claimed by Arachchilage Ukku Menika and others; on the east by Kongahamulawatta claimed by Amalasiyala Kirimatiyana Jayama, Peace Officer, Gansuriyagahamulawatta claimed by Waduressaralalage Menuhamy and another, Bulugahamulakamata claimed by Wadurassalage Ranhamy; on the south by the village limit of Holambalewa; on the west by Bulugahamulahena claimed by Arachchilage Ukku Menika and others.



Surveyor-General's Office, Colombo, August 28, 1916.

Gansabhawa road

Scale of 4 Chains to an Inch.

G. K. THORNHILL, for Surveyor-General.

V.—Preliminary plan 1,652.

Lot. 29 Name of Land.

Extent, A. B. P.

0 2 10

and bounded as follows: on the north by Hikgahamulahena claimed by Wadurasaralagedera Appuhamy Arachchi, Mylagahamulawatta claimed by Wadurasaralagedera Ranhamy; on the east by a road; on the south by Dangahamulawatta claimed by Lekamalage Dingiri Menika, Kahatagahamulawatta claimed by Lekamalage Kirihamy, Kahatagahamulahena claimed by Arachchilage Ukku Menika and others; on the west by the village limit of Holambalewa.



Surveyor-General's Office, Colombo, August 28, 1916. Scale of 4 Chains to an Inch.

G. K. THORNHILL, for Surveyor-General.

October 24, 1917.

J. M. DAV