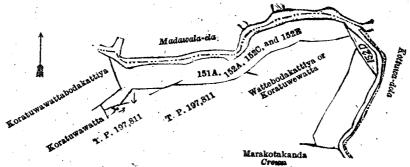

Scale of 32 Chains to an Inch.

Anuradhapura S. O. 89-1917.

W. C. S. Ingles, Surveyor-General.

## Colombo Notice No. 6,706.

## Notice under "The Waste Lands Ordinances of 1897, 1899, 1900, and 1903."

Take notice that unless within three months from November 30, 1917, the persons, if any, who claim any interest in the lands hereinafter mentioned or in any one or more of such lands appear before the Assistant Government Agent of the Colombo and Negombo Districts of the Western Province, at his office in Colombo, and make claim in person or in writing to the said lands or any of them or to some interest therein: