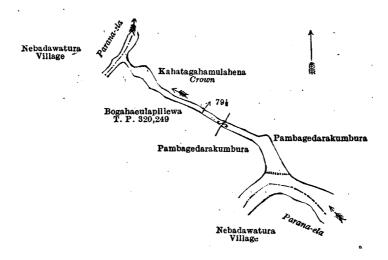

#### Description of the Land referred to.

The land commonly called or known as ela (stream), situated in the village of Boyawalana, in the Udukaha korale south of the Dambadeni hatpattu of the Kurunegala District, in the North-Western Province, containing in extent 1 rood and 1 perch, shown as lot 79½ in preliminary plan 449 and in the annexed diagram; and bounded as follows: on the north by Kahatagahamulahena claimed by the Crown, Pambagedarakumbura claimed by Samarappuli Radage Jamba Henaya and others; on the east by Pambagedarakumbura claimed by Samarappuli Radage Jamba Henaya and others; on the by Parana-ela (the village limit of Nebodawatura), Pambagedarakumbura claimed by Samarappuli Radage Ungina and others, Bogahaeulapillewa sold by the Crown (T. P. 320,249); on the west by Parana-ela (the village limit of Nebodawatura).

Surveyor-General's Office, Colombo, September 17, 1917. Scale of 4 Chains to an Inch.

W. C. S. Ingles, Surveyor-General.

Kurunegala S. O. 301—1917.