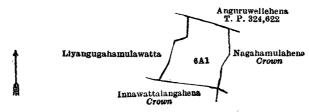

I.—Preliminary plan 459.

Lot. Name of Land. Extent, A. R. P. 6A1 Nagahamulahena 0 2 16

Surveyor-General's Office, Colombo, October 12, 1917.

Scale of 4 Chains to an Inch.

C. R. LUNDIE, for Surveyor-General.

and bounded as follows: on the north by Anguruwellehena sold by the Crown (T. P. 324,622); on the east by Nagahamulahena declared to be the property of the Crown under the Waste Lands Ordinances; on the south by Innawattalangahena declared to be the property of the Crown under the Waste Lands Ordinances; on the west by Liyangugahamulawatta claimed by Hewagalage Balaya and others.