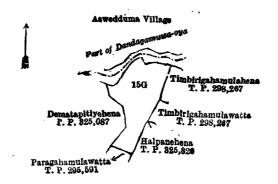

I.—Preliminary plan 975.

Lot. Name of Land. 15G .. Paragahamulahena

Extent, A. R. P. 2 0 24

and bounded as follows: on the north by part of Dandagamuwa-oya (village limit of Aswedduma); on the east by Timbiri-gahamulahena sold by the Crown (T. P. 298,267), Timbirigahamulawatta sold by the Crown (T. P. 298,267), Halpanehena sold by the Crown (T. P. 325,820); on the south by Paragahamulawatta sold by the Crown (T. P. 295,591); on the west by Dematapitiyehena sold by the Crown (T. P. 325,087).