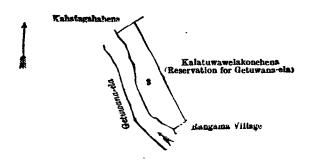

#### Description of the Land referred to.

The land commonly called or known as reservation for Getuwana-ela, situated in the village of Pahala Waraddena, in the Mahagalboda Megoda korale of the Weudawili hatpattu of the Kurunegala District, in the North-Western Province, containing in extent 1 rood and 33 perches, and shown as lot 3 in preliminary plan 4,582 and in the annexed diagram; and bounded as follows: on the north by Kahatagahahena claimed by Bandi Menika; on the east by Kalatuwawelakonehena (reservation for Getuwana-ela) claimed by V. I. V. Gomis; on the south by the village limit of Rangama; on the west by the Getuwana-ela.