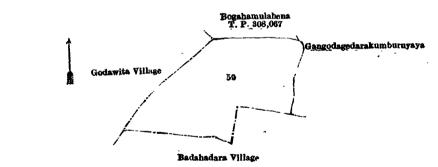

#### Order under Section 4, Sub-section (1), of "The Waste Lands Ordinances of 1897, 1899, 1900, and 1908."

In the matter of the land commonly called or known as Amudigillahena alias Kongahamulahena alias Bogahamulahena, situate in the village of Bowatta, in the Kiniyama korale of the Katugampola hatpattu of the Kurunegala District, in the North-Western Province, and of "The Waste Lands Ordinances of 1897, 1899, 1900, and 1903."

Whereas in pursuance of section 1 of the said Ordinances it was duly deleared and notified on the 11th day of September, 1914, that if no claim to the land commonly called or known as Amudigillahena alias Kongahamulahena alias Bogahamulahena, situate in the village of Bowatta, in the Kiniyama korale of the Katugampola hatpattu of the Kurunegala District, in the North-Western Province, containing in extent 13 acres and 1 perch, and shown as lot 47 in preliminary plan 1,452 and in the annexed diagram, was made to John Murray Davies, Special Officer appointed under section 28 of the said Ordinances, within the period of three months from the date specified in the said notice, such land would be declared the property of the Crown, and dealt with on account of the Crown (vide Notice No. 5,329):

#### Description of the Land referred to.

The land commonly called or known as Amudigillahena alias Kongahamulahena alias Bogahamulahena, situated in the village of Bowatta, in the Kiniyama korale of the Katugampola hatapttu of the Kurunegala District, in the North-Western Province, containing in extent 13 acres and 1 perch, and shown as lot 4r in preliminary plan 1,452 and in the annexed diagram; and bounded as follows: on the north by Siyambalagahawatta sold to Adikari Mudiyanselage Kiribandappuhamy and others under the Waste Lands Ordinances, Amudigillahena alias Kongahamulahena alias Bogahamulahena (road reservation) to be declared the property of the Crown under the Waste Lands Ordinances; on the east by the village limit of Maunawa; on the south by Katukurundehenyaya sold to Simon Peter Abeykoon of Chilaw under the Waste Lands Ordinances, Maragahahenyaya sold to Adikari Mudiyanselage Bandappuhamy and others under the Waste Lands Ordinances; on the west by a road.