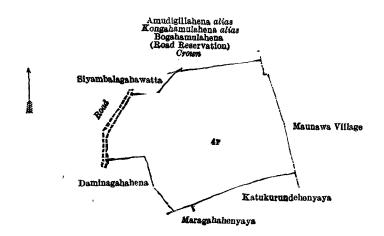

Whereas in pursuance of section 1 of the said Ordinances it was duly deleared and notified on the 11th day of September, 1914, that if no claim to the land commonly called or known as Amudigillahena alias Kongahamulahena alias Bogahamulahena, situate in the village of Bowatta, in the Kiniyama korale of the Katugampola hatpattu of the Kurunegala District, in the North-Western Province, containing in extent 13 acres and 1 perch, and shown as lot 47 in preliminary plan 1,452 and in the annexed diagram, was made to John Murray Davies, Special Officer appointed under section 28 of the said Ordinances, within the period of three months from the date specified in the said notice, such land would be declared the property of the Crown, and dealt with on account of the Crown (vide Notice No. 5,329):

And whereas (1) Adikari Mudiyanselage Kaluhamy, (2) ditto Punchirala, (3) ditto Kiri Banda (minor), (4) ditto Malhamy (minor), (5) ditto Gunamalhamy (minor), (6) ditto Kiri Bandappuhamy, (7) ditto Appuhamy (minor), (8) ditto, Herat Sinno, (9) ditto Appu Sinno (minor), and (10) ditto Punchihamy made claim thereto, and Howard Orme Fox, Special Officer appointed under section 28 of the said Ordinances, made due inquiry into such claim, and whereas the said 1st, 2nd, and 10th claimants, Adikari Mudiyanselage Ranhamy, as duly appointed representative of the said 3rd, 4th, and 5th claimants (minors), the said 6th claimant on behalf of himself and as duly appointed representative of the said 7th claimant (minor), and the said 8th claimant on behalf of himself and as duly appointed representative of the said 9th claimant (minor), and the said Howard Orme Fox, Special Officer, with the consent of his Excellency the Governor, came to an agreement in writing dated the 2nd day of November, 1916, concerning the said land, under section 4, sub-section (1), of the said Ordinances, whereby it was agreed that the said 2nd, 6th, and 7th claimants, and Adikari Mudiyanselage Ranhamy should be declared the purchasers of the said land in the proportion of 2/9 to the said 2nd claimant, 3/9 to the said 6th and 7th claimants together, and 4/9 to the said Adikari Mudiyanselage Ranhamy, upon payment on or before the 2nd day of February, 1917, to the Government Agent at Kurunegala or to the Treasury Officer at Chilaw, or to the Settlement Officer, of a sum of Rupees Two hundred and Eight and Cents Ten only (Rs. 208·10), as the purchase amount of the said land, and whereas the said amount has been duly paid, the said 2nd, 6th, and 7th claimants, and the said Adikari Mudiyanselage Ranhamy, are hereby, in pursuance of the agreement aforementioned, declared to be the purchasers in the bove-mentioned proportions of the said land, as more fully described herein below.

#### Description of the Land referred to.

The land commonly called or known as Amudigillahena alias Kongahamulahena alias Bogahamulahena, situated in the village of Bowatta, in the Kiniyama korale of the Katugampola hatapttu of the Kurunegala District, in the North-Western Province, containing in extent 13 acres and 1 perch, and shown as lot 4r in preliminary plan 1,452 and in the annexed diagram; and bounded as follows: on the north by Siyambalagahawatta sold to Adikari Mudiyanselage Kiribandappuhamy and others under the Waste Lands Ordinances, Amudigillahena alias Kongahamulahena alias Bogahamulahena (road reservation) to be declared the property of the Crown under the Waste Lands Ordinances; on the east by the village limit of Maunawa; on the south by Katukurundehenyaya sold to Simon Peter Abeykoon of Chilaw under the Waste Lands Ordinances, Maragahahenyaya sold to Adikari Mudiyanselage Bandappuhamy and others under the Waste Lands Ordinances; on the west by a road.