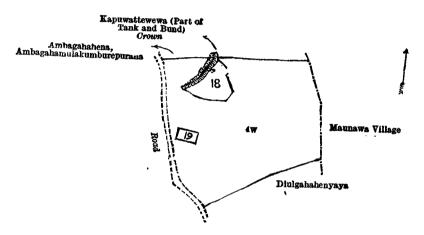

#### Description of the Land referred to.

The following lot situated in the village of Bowatta, in the Kiniyama korale of the Katugampola hatpattu of the Kurunegala District, in the North-Western Province, as described in the annexed diagram:—

Preliminary plan 1,452.

and bounded as follows: on the north by Ambagahahena, Ambagahamulakumburepurana claimed by the Crown and Adikari Mudiyanselage Kiri Banda Appuhamy and another, Kapuwattewewa (part of tank and bund) to be declared the property of the Crown under the Waste Lands Ordinances, Ambagahahena, Ambagahamulakumburepurana claimed by the Crown and Adikari Mudiyanselaye Kiri Banda Appuhamy and another; on the east by the village limit of Maunawa; on the south by Diulgahahenyaya sold to Adikari Mudiyanselage Bandappuhamy and another under the Waste Lands Ordinances; on the west by a road.

Note.—The following lots lying within the above-mentioned boundaries are excluded from this order, and their aggregate acreage of 1 acres and 17 perches is not included in the acreage of 11 acres 2 roods and 28 perches given above:—

| Lot. |     | Name of Land.                           | Extent, A. R. P. |              |     |        |
|------|-----|-----------------------------------------|------------------|--------------|-----|--------|
| 18   |     | Kapuwetiyawewa, Galwewa (tank and bund) |                  | • • •        | ••  | 0 3 30 |
| 19   | • • | Kamburugahawatta                        | ••               | <b>6</b> -48 | • • | 0 0 27 |
|      |     |                                         |                  |              |     | 1 0 17 |