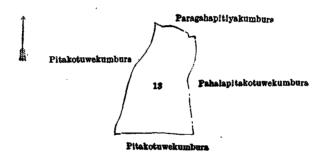

The notice required by section 1 of "The Waste Lands Ordinances of 1897, 1899, 1900, and 1903," having been duly published in manner prescribed by that section in respect of the above-named land (vide Notice No. 6,745), and no claim having been made to the said land or to any interest therein within the period of three months from the date specified in the said notice, I, Norman Albert Hampton, Special Officer appointed under section 28 of the said Ordinances, under and by virtue of the powers vested in me in that behalf by section 2 of the said Ordinances, do hereby on this 6th day of May, 1918, order and declare that the said land, as more fully described herein below, situate in the village of Potupitiya, in the Udukaha korale west of the Dambadeni hatpattu of the Kurunegala District, in the North-Western Province, and shown as lot 13 in preliminary plan 553 and in the annexed diagram, and containing in extent 1 acre and 22 perches, is the property of the Crown.

#### Description of the Land referred to.

The land commonly called or known as Potupurana, situated in the village of Potupitiya, in the Udukaha korale west of the Dambadeni hatpattu of the Kurunegala District, in the North-Western Province, containing in extent 1 acre and 22 perches, and shown as lot 13 in preliminary plan 553 and in the annexed diagram; and bounded as follows: on the north by Paragahapitiyakumbura claimed by Luwis Appuhamy and others; on the east by Pahalapitakotuwekumbura claimed by Punchi Menika and others; on the south by Pitakotuwekumbura claimed by Ukku Banda; on the west by Pitakotuwekumbura claimed by Appuhami and others.

Surveyor-General's Office, Colombo, November 26, 1917. Scale of 4 Chains to an Inch.

C. R. LUNDIE, for Surveyor-General.

May 6, 1918.

N. A. HAMPTON, Special Officer.