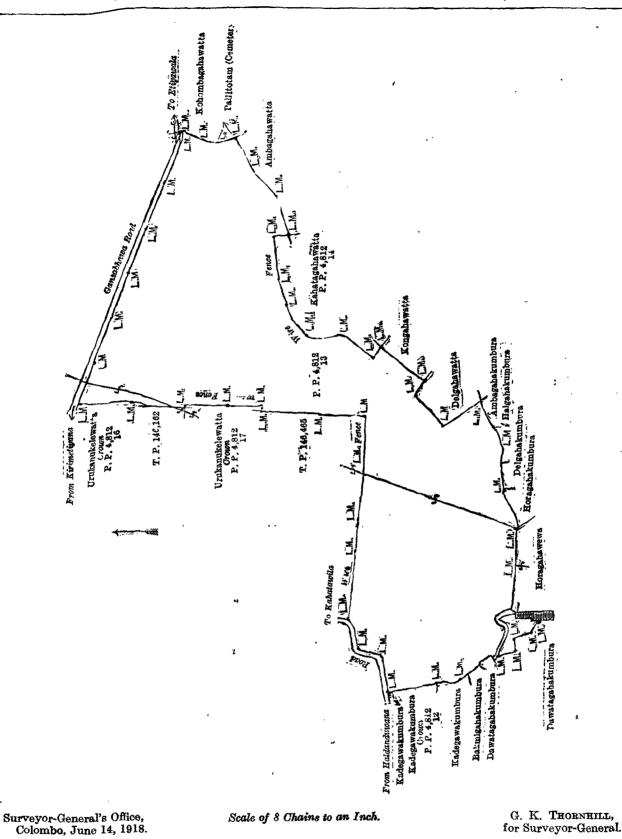

# Hambantota S. O. No. 1,451.

Order under Section 4, Sub-section (1), of "The Waste Lands Ordinances of 1897, 1899, 1900, and 1903," declaring Lands to be Crown Property.

In the matter of the lands commonly called or known as Ehelagahawalawatta (roadreservation), Milagahakoratuwa (reservation for road), &c., situate in the village of Walganeliya, in the West Giruwa pattu of the Hambantota District, in the Southern Province, and of "The Waste Lands Ordinances of 1897, 1899, 1900, and 1903."

Whereas in pursuance of section 1 of the said Ordinances it was duly notified on the 7th day of April, 1911, that if no claim to the lands commonly called or known as Ehelagahawalawatta (road reservation), Milagahakoratuwa (reservation for road), &c., situate in the village of Walganeliya, in the West Giruwa pattu of the Hambantota District, in the Southern Province, containing in extent 18 acres and 16 perches, and shown as lots 2E, 2G, 3, 4, 9, 14C, 14D, and 41 in preliminary plan 316 and in the annexed diagrams, was made to Walter Ernest Wait, Special Officer appointed under section 28 of the said Ordinances, within the period of three months from the date of specified in such notice, such lands would be declared the property of the Crown, and dealt with on account of the Crown (vide Notice No. 4,037):

#### Description of the Lands referred to.

The following lots situated in the village of Walganeliya, in the West Giruwa pattu of the Hambantota District in the Southern Province, as described in the annexed diagrams:—

I.—Preliminary plan 316.

Lot. Name of Land.

2E .. Ehelagahawalawatta (road reservation)

Extent, A. R. P. ... 0 1 4

and bounded as follows: on the north by Ehelagahawelayaya claimed by Don Carolis Obeysinghe and others; on the east by the road from Weraketiya to Tangalla, Milagahakoratuwa claimed by Don Carolis Obeysinghe and others, Milagahakoratuwa alias Ehelagahawelakoratuwa (private); on the south by Ehelagahawelamulanakumbura claimed by Don Costan de Silva Matangeweera and others, Ehelagahawala to be declared the property of the Crown under the Waste Lands Ordinances; on the west by Ehelagahawalawatta claimed by Abeywarna Patabandige Siyadoris and others.