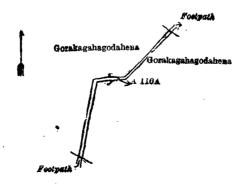

THE notice required by section 1 of "The Waste Lands Ordinances of 1897, 1899, 1900, and 1903," having been duly published in manner prescribed by that section in respect of the above-named land (vide Notice No. 6,758), and no claim having been made to the said land or to any interest therein within the period of three months from the date specified in the said notice, I, John Murray Davies, Special Officer appointed under section 28 of the said Ordinances, under and by virtue of the powers vested in me in that behalf by section 2 of the said Ordinances, do hereby on this 9th day of May, 1918, order and declare that the said land, as more fully described herein below, situate in the village of Talactuwa, in the Mahagalhoda Megoda korale of the Weudawili hatpattu of the Kurunegala District, in the North-Western Province, and shown as lot A 110A in preliminary plan 4,491 and in the annexed diagram, and containing in extent 9 perches, is the property of the Crown.

#### Description of the Land referred to.

The land commonly called or known as footpath, situated in the village of Talactuws, in the Mahagalboda Megoda korale of the Weudawili hatpattu of the Kurunegala District, in the North-Western Province, containing in extent 9 perches, shown as lot A 110a in preliminary plan 4,491 and in the annexed diagram; and bounded as follows: on the north by Gorakagahagodahena claimed by G. T. Pieris, a footpath; on the east by Gorakagahagodahena claimed by G. T. Pieris; on the south by the footpath; on the west by Gorakagahagodahena claimed by G. T. Pieris.

Surveyor-General's Office, Colombo, December 20, 1917. Scale of 4 Chains to an Inch.

May 9, 1918.

J. M. DAVIES, Special Officer. C. R. LUNDIE, for Surveyor-General.

٠. .