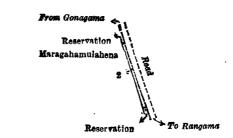

Whereas in pursuance of section 1 of the said Ordinances it was duly notified on the 26th day of October, 1917, that if no claim to the land commonly called or known as reservation for Getuwana-ela, situate in the village of Pahala Waraddena, in the Mahagalboda Megoda korale of the Weudawili hatpattu of the Kurunegala District, in the North-Western Province, containing in extent 1 rood and 33 perches, and shown as lot 3 in preliminary plan 4,582 and in the annexed diagram, was made to John Murray Davies, Special Officer appointed under section 28 of the said Ordinances, within the period of three months from the date specified in such notice, such land would be declared the property of the Crown, and dealt with on account of the Crown (vide Notice No. 6,625):

And whereas Vincent Ignatius Vendus Gomes made claim thereto, and whereas the said claimant has withdrawn his claim to the said lot 3, I, John Murray Davies, the aforesaid Special Officer, under and by virtue of the powers vested in me in that behalf by section 4 of the said Ordinances, do hereby on this 2nd day of May, 1918, order and declare, under section 4, sub-section (1), of the said Ordinances, that the said land, as more fully described herein below, is the property of the Crown.

#### Description of the Land referred to.

The land commonly called or known as reservation for Getuwana-ela, situated in the village of Pahala Waraddena, in the Mahagalboda Megoda korale of the Weudawili hatpattu of the Kurunegala District, in the North-Western Province, containing in extent 1 rood and 33 perches, and shown as lot 3 in preliminary plan 4,582 and in the annexed diagram; and bounded as follows: on the north by Kahatagahahena claimed by Bandi Menika; on the east by Kalatuwawelakonehena (reservation for Getuwana-ela) claimed by V. I. V. Gomis; on the south by the village limit of Rangama; on the west by the Getuwana-ela.