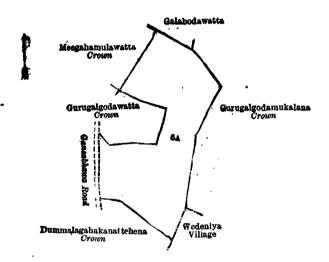

# Hambantota S. O. No. 1,451.

Order under Section 4, Sub-section (1), of "The Waste Lands Ordinances of 1897, 1899, 1900, and 1903," declaring Lands to be Crown Property.

In the matter of the lands commonly called or known as Ehelagahawalawatta (roadreservation), Milagahakoratuwa (reservation for road), &c., situate in the village of Walganeliya, in the West Giruwa pattu of the Hambantota District, in the Southern Province, and of "The Waste Lands Ordinances of 1897, 1899, 1900, and 1903."

Whereas in pursuance of section 1 of the said Ordinances it was duly notified on the 7th day of April, 1911, that if no claim to the lands commonly called or known as Ehelagahawalawatta (road reservation), Milagahakoratuwa (reservation for road), &c., situate in the village of Walganeliya, in the West Giruwa pattu of the Hambantota District, in the Southern Province, containing in extent 18 acres and 16 perches, and shown as lots 2E, 2G, 3, 4, 9, 14C, 14D, and 41 in preliminary plan 316 and in the annexed diagrams, was made to Walter Ernest Wait, Special Officer appointed under section 28 of the said Ordinances, within the period of three months from the date of specified in such notice, such lands would be declared the property of the Crown, and dealt with on account of the Crown (vide Notice No. 4,037):

#### Description of the Lands referred to.

The following lots situated in the village of Walganeliya, in the West Giruwa pattu of the Hambantota District in the Southern Province, as described in the annexed diagrams:—

I.—Preliminary plan 316.

Lot. Name of Land.

2E .. Ehelagahawalawatta (road reservation)

Extent, A. R. P. ... 0 1 4

and bounded as follows: on the north by Ehelagahawelayaya claimed by Don Carolis Obeysinghe and others; on the east by the road from Weraketiya to Tangalla, Milagahakoratuwa claimed by Don Carolis Obeysinghe and others, Milagahakoratuwa alias Ehelagahawelakoratuwa (private); on the south by Ehelagahawelamulanakumbura claimed by Don Costan de Silva Matangeweera and others, Ehelagahawala to be declared the property of the Crown under the Waste Lands Ordinances; on the west by Ehelagahawalawatta claimed by Abeywarna Patabandige Siyadoris and others.