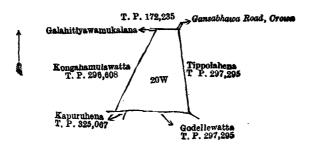

Surveyor-General's Office, Colombo, November 5, 1917.

Scale of 8 Chains to an Inch. II.—Preliminary plan 975.

C. R. LUNDIE, for Surveyor-General.

Lot.

Name of Land. Tippolahena

Extent, A. R. P. 2 3 10

and bounded as follows: on the north by T. P. 172,235, Gansabhawa road declared to be the property of the Crown under the Waste Lands Ordinances; on the east by Tippolahena sold by the Crown (T. P. 297,295); on the south by Godellewatta sold by the Crown (T. P. 297,295), Kapuruhena sold by the Crown (T. P. 325,067); on the west by Kongahamulawatta sold by the Crown (T. P. 296,608), Galahitiyawamukalana claimed by L. S. F. Karunatileke.