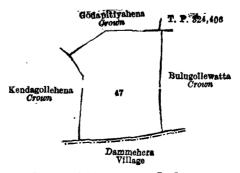

Whereas in pursuance of section 1 of the said Ordinances it was duly deleared and notified on the 11th day of September, 1914, that if no claim to the land commonly called or known as Amudigillahena alias Kongahamulahena alias Bogahamulahena, situate in the village of Bowatta, in the Kiniyama korale of the Katugampola hatpattu of the Kurunegala District, in the North-Western Province, containing in extent 13 acres and 1 perch, and shown as lot 47 in preliminary plan 1,452 and in the annexed diagram, was made to John Murray Davies, Special Officer appointed under section 28 of the said Ordinances, within the period of three months from the date specified in the said notice, such land would be declared the property of the Crown, and dealt with on account of the Crown (vide Notice No. 5,329):

#### Description of the Land referred to.

The land commonly called or known as Amudigillahena alias Kongahamulahena alias Bogahamulahena, situated in the village of Bowatta, in the Kiniyama korale of the Katugampola hatapttu of the Kurunegala District, in the North-Western Province, containing in extent 13 acres and 1 perch, and shown as lot 4r in preliminary plan 1,452 and in the annexed diagram; and bounded as follows: on the north by Siyambalagahawatta sold to Adikari Mudiyanselage Kiribandappuhamy and others under the Waste Lands Ordinances, Amudigillahena alias Kongahamulahena alias Bogahamulahena (road reservation) to be declared the property of the Crown under the Waste Lands Ordinances; on the east by the village limit of Maunawa; on the south by Katukurundehenyaya sold to Simon Peter Abeykoon of Chilaw under the Waste Lands Ordinances, Maragahahenyaya sold to Adikari Mudiyanselage Bandappuhamy and others under the Waste Lands Ordinances; on the west by a road.