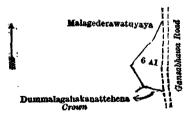

# Hambantota S. O. No. 1,451.

Order under Section 4, Sub-section (1), of "The Waste Lands Ordinances of 1897, 1899, 1900, and 1903," declaring Lands to be Crown Property.

In the matter of the lands commonly called or known as Ehelagahawalawatta (roadreservation), Milagahakoratuwa (reservation for road), &c., situate in the village of Walganeliya, in the West Giruwa pattu of the Hambantota District, in the Southern Province, and of "The Waste Lands Ordinances of 1897, 1899, 1900, and 1903."

Whereas in pursuance of section 1 of the said Ordinances it was duly notified on the 7th day of April, 1911, that if no claim to the lands commonly called or known as Ehelagahawalawatta (road reservation), Milagahakoratuwa (reservation for road), &c., situate in the village of Walganeliya, in the West Giruwa pattu of the Hambantota District, in the Southern Province, containing in extent 18 acres and 16 perches, and shown as lots 2E, 2G, 3, 4, 9, 14C, 14D, and 41 in preliminary plan 316 and in the annexed diagrams, was made to Walter Ernest Wait, Special Officer appointed under section 28 of the said Ordinances, within the period of three months from the date of specified in such notice, such lands would be declared the property of the Crown, and dealt with on account of the Crown (vide Notice No. 4,037):

#### Description of the Lands referred to.

The following lots situated in the village of Walganeliya, in the West Giruwa pattu of the Hambantota District in the Southern Province, as described in the annexed diagrams:—