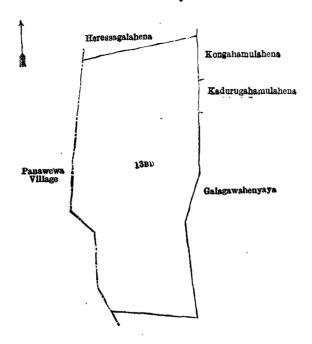

#### Description of the Land referred to.

The land commonly called or known as Godayaya, situated in the village of Bowatta, in the Kiniyama korale of the Katugampola hatpattu of the Kurunegala District, in the North-Western Province, containing in extent 20 acres 1 rood and 26 perches, and shown as lot 13bd in preliminary plan 1,452 and in the annexed diagram: and bounded as follows: on the north by Heressagalahena sold to Adikari Mudiyanselage Herathamy and others under the Waste Lands Ordinances; on the east by Kongahamulahena sold to Adikari Mudiyanselage Podihamy alias Punchimenika under the Waste Lands Ordinances, Kadurugahamulahena sold to Adikari Mudiyanselage Kaluhamy under the Waste Lands Ordinances, Galagawahenyaya claimed by the Crown and Adikari Mudiyanselage Punchirala and others; on the south by Galagawahenyaya claimed by the Crown and Adikari Mudiyanselage Punchirala and others; on the west by the village limit of Panawawa claimed by the Crown and Adikari Mudiyanselage Punchirala and others; on the west by the village limit of Panawawa claimed by the Crown and Adikari Mudiyanselage Punchirala and others; on the west by the village limit of Panawawa claimed by the Crown and Adikari Mudiyanselage Punchirala and others; on the west by the village limit of Panawawa claimed by the Crown and Adikari Mudiyanselage Punchirala and others; on the west by the village limit of Panawawa claimed by the Crown and Adikari Mudiyanselage Punchirala and others; on the west by the Crown and Adikari Mudiyanselage Punchirala and others; on the west by the Crown and Adikari Mudiyanselage Punchirala and others; on the west by the Crown and Adikari Mudiyanselage Punchirala and others; on the west by the Crown and Adikari Mudiyanselage Punchirala and others; on the west by the Crown and Adikari Mudiyanselage Punchirala and others; on the west by the Crown and Adikari Mudiyanselage Punchirala and others; on the west by the Crown and Adikari Mudiyanselage Punchirala and others; on the west by the Crown and Adikari Mudiyanselage Punchirala and others; on the west b