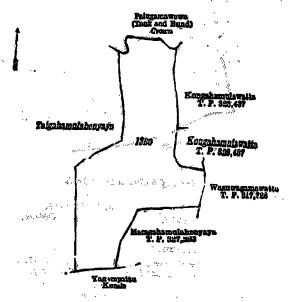

# Kurunegala S. O. No. 2,200.

Order under Section 4, Sub-section (1), of "The Waste Lands Ordinances of 1897, 1899, 1900, and 1903."

In the matter of the land commonly called or known as Kongahahenyaya, Elahena, &c., situate in the village of Bowatta, in the Kiniyama korale of the Katugampola hatpattu of the Kurunegala District, in the North-Western Province, and of "The Waste Lands Ordinances of 1897, 1899, 1900, and 1903."

Whereas in pursuance of section 1 of the said Ordinances it was duly declared and notified on the 11th day of September, 1914, that if no claim to the land commonly called or known as Kongahahenyaya, Elahena, &c., situate in the village of Bowatta, in the Kiniyama korale of the Katugampola hatpattu of the Kurunegala District, in the North-Western Province, containing in extent 13 acres 1 rood and 13 perches, and shown as lot 1380 in preliminary plan 1,452 and in the annexed diagram, was made to John Murray Davies, Special Officer appointed under section 28 of the said Ordinances, within the period of three months from the date specified in the said notice, such land would be declared the property of the Crown, and dealt with on account of the Crown (vide Notice No. 5,329):

And whereas Tenhamy Arachchillage Sittappu made claim thereto, and Howard Orme Fox, Special Officer appointed under section 28 of the said Ordinances, made due inquiry into such claim, and whereas the said claimant and the said Howard Orme Fox, Special Officer, with the consent of His Excellency the Governor, came to an agreement in

writing dated the 3rd day of November, 1916, concerning the said had, under section 4, sub-section (1), of the said Ordiwriting dated the 3rd day of November, 1916, concerning the said and, under section 4, sub-section (1), of the said Ordinances, whereby it was agreed that the said claimant should be declared, along with Tenlamy Ametadullage Bandirala, the purchasers of the said land upon payment, on or before the 3rd day of February, 1917, to the Government Agent at Kurunegala, or to the Treasury Officer at Chilaw, or to the Settlement Officer, of a sum of Rupees Two-hundred and Trairteen and Cents Thirty only (Re. 213:30), as the purchase amount of the said land, and whereas the said amount has been duly maid the said alternant to beautiful the said alternant to beautiful the said alternant to be the said alternance to be the said alternance to be the said alternance to the said alternance to the said alternance to be the said alternance to be the said alternance to the said alt been duly paid, the said chimant is hereby, in pursuance of the agreement aforomentioned, declared along with the said.

Tenhamy Arachabilingo Bandirala, to be the purchasers of the said land, as more fully described herein below. Mac fighter was a character. 

### Description of the Land referred to.

The land commonly called or known as Kongahahanyaya, Elahena, Morogahamulahana, Kuratiyawahana, and Ambawattahana, situated in the village of Bowatta, in the Kiniyama korale of the Katagampola hatpattu of the Kurunegala District, in the North-Western Province, containing in extent 13 acres I rood and 13 perches, and shown as lot 13 no in preliminary plan 1,452 and in the annexed diagram: and bounded as follows: on the north by Palugamawawa (tank and bund) to be declared the property of the Crown under the Waste Lands Ordinances; on the east by Kongahamulawatta sold by the Crown (T. P. 323,437), Wasuwagamawatta sold by the Crown (T. P. 317,728), Maragahamulahanyaya sold by the Crown (T. P. 327,383); on the south by the boundary of Yagampattu korale; on the west by Talgahamulahanyaya claimed by the Crown and Wannirallage Appuhamy and others.

Surveyor-General's Office, Colombo, January 9, 1018.

. 05% Western.

41772 ~~;·

· 1

Mrs ...

Scale of 8 Chains to an Inch.

C. R. Lumper. rveyer-General and the second

March 7, 1918.

J. M. DAVIES Special Officer