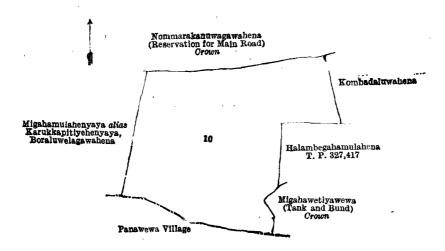

#### Kurunegala S. O. No. 2,201.

Order under Section 4, Sub-section (1), of "The Waste Lands Ordinances of 1297, 1299, 1990, and 1908."

In the matter of the land commonly called or known as Nommarakanuwagawahens, Tawallehens, Lebugahahens, Situate in the village of Bowatta, in the Kiniyama kerale of the Katugampola hatpattu of the Kurungale District, in the North-Western Province, and of "The Waste Lands Ordinances of 1897, 1899, 1990, and 1893."

WEERLAS in pursuance of section 1 of the said Ordinances it was duly declared and notified on the 11th day of September, 1914, that if no claim to the land commonly called or known as Nommarakanawagawahans. Tawellehemi, Lolugahahans, situate in the village of Bowatta, in the Kniyama kerale of the Kasugampola hatpatta of the Kniyamagala District, in the North-Western Province, containing in extent 17 acres 2 roods and 22 perches, and shown as lot 10 in preliminary plan 1,452 and in the annexed diagram, was made to John Murrey Davies, Special Office appointed under section 28 of the said Ordinances, within the period of three months from the date specified in the said notice, such land would be declared the property of the Crown, and dealt with an account of the Crown (side Notice No. 5,329):

And whereas (1) Adikari Mudlyanselage Kaluhamy. (2) ditto Panchirala. (3) ditto Kiri Banda (minor). (4) ditto Malkamy (minor), (5) ditto Gunamalhamy (minor). (6) ditto Kiri Bandappuhamy. (7) ditto Appuhamy (minor). (6) ditto Kiri Bandappuhamy. (7) ditto Appuhamy (minor). (6) ditto Kiri Bandappuhamy. (7) ditto Appuhamy (minor). (6) ditto Horat Sinno. (9) ditto Appu Sinno (minor). and (10) ditto Funchihamy medo claim thereto, and Howard Orme Fox. Special Officer oppointed under section 28 of the said Ordinances, made due inquiry into such claim, and whereas the said 1st. 2nd and 10th claimants. Adikari Mudiyanselage Ranhamy as duly appointed representative of the said 3rd, 4th, and 5th claimants (minors), the said 6th claimant on behalf of himself and as duly appointed representative of the said 7th claimant (minor), and the said 8th claimant on behalf of himself and as duly appointed representative of the said 9th claimant on the said the said Howard Orme Fox. Special Officer, with a consent of His Excellency the Covernor, come to a presentative of diversor, came to a presentative of diversor of the said of November. 1916, concerning the said land, under section 4 subspection (1). agreement in writing dated the 2nd day of November. 1916, concerning the said lend, under section 4, sub-section (1), of the said Ordinances, whereby it was agreed that the said 2nd, 6th, and 7th claimants, and Adikari Mudiyonsologe Ranhamy of the said Ordinances, whereby it was agreed that the said 2nd, the, and 7th clamants, and Adham Mudiyansologe Ranhamy should be declared the purchasers of the said land, in the proportion of § to the said 2nd claimant, § to the said 6th and 7th claimants together, and § to the said Adhari Mudiyansologe Ranhamy; upon payment on ar before the 2nd day of characters. 1917, to the Government Agent at Kurunegala, or to the Treasury Officer at Chilaw, or to the Settlement Officer, of a sum of Rupees Two hundred and Eighty-two and Cents Twenty only (Rs. 282-20), as the purchase amount of the said land, and whereas the said amount has been duly paid, the said 2nd, 6th, and 7th claimants and the said Adhari Mudiyansology. Ranhamy are hereby, in pursuance of the agreement aftermentationed, declared to be the purchasers in the above ments and proportions, of the said land, as more fully described heroin below. 

#### Description of the Land referred to.

The land commonly called or known as Nommarakanuwagawahena, Tawallehena, Lolugahahena, situated in the village of Bowatta, in the Kinigama korale of the Katugampola hatpattu of the Kurunegala District, in the North-Western Province, containing in extent 17 acres 2 roods and 22 perches, and shown as lot 10 in preliminary plan 1452 and in the annexed diagram; and bounded as follows: on the north by Nommarakanuwagawahena (reservation for minor road) to be declared the property of the Crown under the Waste Lands Ordinances; on the east by Kombadaluwahena sold to Lokuga Don Charles Weerasingha Appuhamy and others under the Waste Lands Ordinances, Halambegahamulahena sold by the Crown (T. P. 327,417), Migahawetiyawewa (tank and bund) to be declared the property of the Crown under the Waste Lands Ordinances; on the south by the village limit of Panawewa; on the west by Migahamulahenyaya alias Karukkapitiyehenyaya, Boraluwelagawahena sold to Panawewa Korallage Menikrala and others under the Waste Lands Ordinances.

Surveyor-General's Office. Colombo, January 9, 1918. Scale of 8 Chains to an Inch.

C. R. LUNDIE, for Surveyor-General

March 7, 1918.

J. M. DAVIES, Special Officer.