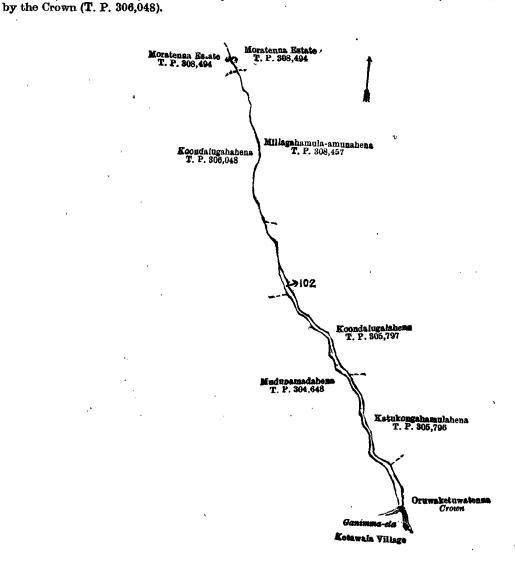

# Hambantota S. O. No. 1,451.

Order under Section 4, Sub-section (1), of "The Waste Lands Ordinances of 1897, 1899, 1900, and 1903," declaring Lands to be Crown Property.

In the matter of the lands commonly called or known as Ehelagahawalawatta (roadreservation), Milagahakoratuwa (reservation for road), &c., situate in the village of Walganeliya, in the West Giruwa pattu of the Hambantota District, in the Southern Province, and of "The Waste Lands Ordinances of 1897, 1899, 1900, and 1903."

Whereas in pursuance of section 1 of the said Ordinances it was duly notified on the 7th day of April, 1911, that if no claim to the lands commonly called or known as Ehelagahawalawatta (road reservation), Milagahakoratuwa (reservation for road), &c., situate in the village of Walganeliya, in the West Giruwa pattu of the Hambantota District, in the Southern Province, containing in extent 18 acres and 16 perches, and shown as lots 2E, 2G, 3, 4, 9, 14C, 14D, and 41 in preliminary plan 316 and in the annexed diagrams, was made to Walter Ernest Wait, Special Officer appointed under section 28 of the said Ordinances, within the period of three months from the date of specified in such notice, such lands would be declared the property of the Crown, and dealt with on account of the Crown (vide Notice No. 4,037):

#### Description of the Lands referred to.

The following lots situated in the village of Walganeliya, in the West Giruwa pattu of the Hambantota District in the Southern Province, as described in the annexed diagrams:—

I.—Preliminary plan 316.

Lot. Name of Land.

2E .. Ehelagahawalawatta (road reservation)

Extent, A. R. P. ... 0 1 4

and bounded as follows: on the north by Ehelagahawelayaya claimed by Don Carolis Obeysinghe and others; on the east by the road from Weraketiya to Tangalla, Milagahakoratuwa claimed by Don Carolis Obeysinghe and others, Milagahakoratuwa alias Ehelagahawelakoratuwa (private); on the south by Ehelagahawelamulanakumbura claimed by Don Costan de Silva Matangeweera and others, Ehelagahawala to be declared the property of the Crown under the Waste Lands Ordinances; on the west by Ehelagahawalawatta claimed by Abeywarna Patabandige Siyadoris and others.