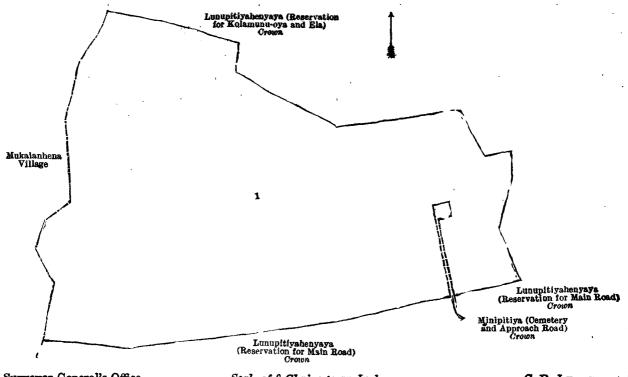

I.—Preliminary plan 1,452.

Lot.
1 .. Lunupitiya

Name of Land..

Extent, A. B. P.

74 2 9

and bounded as follows: on the north and east by Lunupitiyahenyaya (reservation for Kolamunu-oya and ela) to be declared the property of the Crown under the Waste Lands Ordinances; on the south by Lunupitiyahenyaya (reservation for main road) to be declared the property of the Crown under the Waste Lands Ordinances, Minipitiya (cemetery and approach road) to be declared the property of the Crown under the Waste Lands Ordinances, Lunupitiyahenyaya (reservation for main road) to be declared the property of the Crown under the Waste Lands Ordinances; on the west by the village limit of Mukalanhena.

Surveyor-General's Office, Colombo, January 9, 1918. Scale of 8 Chains to an Inch.

II.—Preliminary plan 1,452.

C. R. LUNDIE, for Surveyor-General.

Lot. ln Name of Land.
.. Mailagahawelahena and Mailagahakumbura