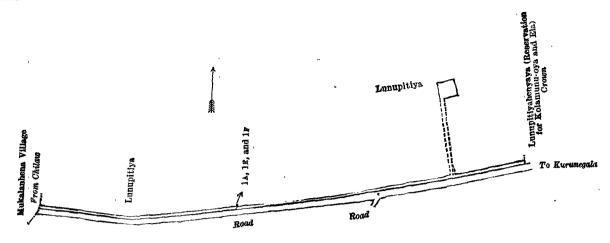

#### I.—Preliminary plan 1,452.

| Lot.       |    | Name of Land.                                 | •   |     | Exte | ent, A. | B. | P. |
|------------|----|-----------------------------------------------|-----|-----|------|---------|----|----|
| 1 <b>A</b> |    | Minipitiya (cemetery and approach road)       |     | ••  | • •  | 0       | _  | 10 |
| 1E         |    | Lunupitiyahenyaya (reservation for main road) |     | • • | • •  | 0       | 3  |    |
| l F        | ٠. | Do. ( do. )                                   | • • | ••  | • •  | 0       | 0  | 14 |
|            |    | •                                             |     |     |      |         |    |    |
|            |    |                                               |     | ,   |      | 1       | 1  | 6  |

and bounded as follows: on the north by Lunupitiya sold to Charles Edward Victor Seneviratne Corea under the Waste Lands Ordinances; on the east by Lunupitiyahenyaya (reservation for Kolamunu-oya and ela) to be declared the property of the Crown under the Waste Lands Ordinances; on the south by the road from Kurunegala to Chilaw; on the west by the village limit of Mukalanhena.

Surveyor-General's Office, Colombo, January 9, 1918. Scale of 8 Chains to an Inch.

C. R. LUNDIE, for Surveyor-General,

Lot.

II.—Preliminary plan 1452.

Name of Land.

Lunupitiyahenyaya (reservation for Kolamunu-oya and ela)

Extent, A. R. P. 11 2 10

and bounded as follows: on the north by the Kolamunu-oya (the village limit of Brahamanayagama); on the east by Kolamunu-oya (the village limit of Hendiyapola), an ela; on the south by the road from Kurunegala to Chilaw, Lunupitiyahenyaya (reservation for main road) to be declared the property of the Crown under the Waste Lands Ordinances, Lunupitiya sold to Charles Edward Victor Seneviratne Corea under the Waste Lands Ordinances; on the west by the village limit of Mukalanhena.