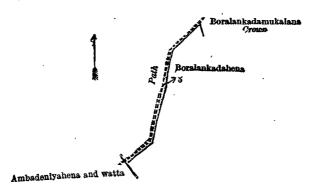

#### Kurunegala S. O. No. 2,205,

Order under Section 4, Sub-section (1), of "The Waste Lands Ordinances of 1897, 1899, 1900, and 1903," declaring Lands to be Crown Property.

In the matter of the lands commonly called or known as Kahagollehenyaya (path and reservation) and Boralukadahena (reservation for path), situate in the village of Pilessa, in the Gandahaye korale of the Weudawili hatpattu of the Kurunegala District, in the North-Western Province, and of "The Waste Lands Ordinances of 1897, 1899, 1900, and 1903."

WHEREAS in pursuance of section 1 of the said Ordinances it was duly notified on the 3rd day of August, 1917, that if no claim to the lands commonly called or known as Kahagollehenyaya (path and reservation) and Boralukadahena (reservation for path), situate in the village of Pilessa, in the Gandahaye korale of the Weudawili hatpattu of the Kurunegala District, in the North-Western Province, containing in extent 2 roods, and shown as lots 4 and 5 in advance extract No. 1 of preliminary plan 53 and in the annexed diagrams, was made to John Murray Davies, Special Officer appointed under section 28 of the said Ordinances, within the period of three months from the date specified in such notice, such lands would be declared the property of the Crown, and dealt with on account of the Crown (vide Notice No. 6,475):

#### Description of the Lands referred to.

The following lots situated in the village of Pilessa, in the Gandahaye korale of the Weudawili hatpattu of the Kurunegala District, in the North-Western Province, as described in the annexed diagrams:

I.—Preliminary plan 53 (advance extract No. 1).

Name of Land. Kahagollehenyaya (path and reservation) Extent, A. R. P.

0 1 29

and bounded as follows: on the north by Kahagollehenyaya sold to Tenne William Maralanda, President, Village Tribunal, and others under the Waste Lands Ordinances; on the east by Kahagollehenyaya sold to Tenne William Maralanda, President, Village Tribunal, and others under the Waste Lands Ordinances, Anguruwawela claimed by Mr. Maralanda; on the south by Kahagollehenyaya sold to Tenne William Maralanda, President, Village Tribunal, and others under the Waste Lands Ordinances; on the west by Boralankadamukalana belonging to the Crown, Kahagollehenyaya sold to Tenne William Maralanda, President, Village Tribunal, and others under the Waste Lands Ordinances.

Surveyor-General's Office,

II.—Preliminary plan 53 (advance extract No. 1).

Lot Name of Land. Extent, A. B. P. . 0 0 11

Boralankadahena (reservation for path) and bounded as follows: on the north by a path; on the east by Boralankadamukalana belonging to Crown, Boralankadahena sold to Tenne William Maralanda, President, Village Tribunal, and others under the Waste Lands Ordinances: on the south by Boralankadahena sold to Tenne William Maralanda, President, Village Tribunal, and others under the Waste Lands Ordinances, Ambadeniyahena and watta claimed by Ukku Menika; on the west by a path.

Surveyor-General's Office, Colombo, April 18, 1918. Scale of 4 Chains to an Inch.

J. M. DAVIES,

May 9, 1918.

Special Officer.

C. R. LUNDIE. for Surveyor-General.

Kurunegala S. O. No. 2,206.

Order under Section 4, Sub-section (1), of "The Waste Lands Ordinances of 1897, 1899, 1900, and 1903," admitting Lands to be Private Property.