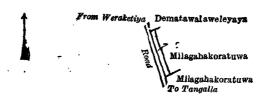

I.—Preliminary plan 316.

Lot. Name of Land.

2E .. Ehelagahawalawatta (road reservation)

Extent, A. R. P. ... 0 1 4

and bounded as follows: on the north by Ehelagahawelayaya claimed by Don Carolis Obeysinghe and others; on the east by the road from Weraketiya to Tangalla, Milagahakoratuwa claimed by Don Carolis Obeysinghe and others, Milagahakoratuwa alias Ehelagahawelakoratuwa (private); on the south by Ehelagahawelamulanakumbura claimed by Don Costan de Silva Matangeweera and others, Ehelagahawala to be declared the property of the Crown under the Waste Lands Ordinances; on the west by Ehelagahawalawatta claimed by Abeywarna Patabandige Siyadoris and others.

Ehelagahawalawatta

Ehelagahawalawatta

Ehelagahawalawatta

Ehelagahawala

Ehelagahawala

Crown

To Tangalla

Surveyor-General's Office, Colombo, February 13, 1918.