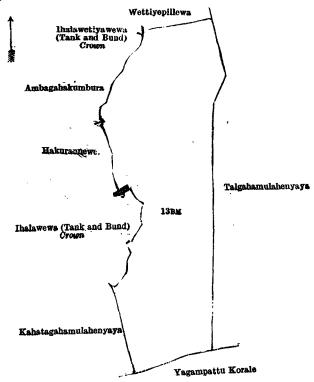

In the matter of the land commonly called or known as Ehatugahamulahena, Diulgahamulahena, &c., situate in the village of Bowatta, in the Kiniyama korale of the Katugampola hatpattu of the Kurunegala District, in the North-Western Province, and of "The Waste Lands Ordinances of 1897, 1899, 1900, and 1903."

Whereas in pursuance of section 1 of the said Ordinances it was duly declared and notified on the 11th day of September, 1914, that if no claim to the land commonly called or known as Ehatugahamulahena, Diulgahamulahena, &c., situate in the village of Bowatta, in the Kiniyama korale of the Katugampola hatpattu of the Kurunegala District, in the North-Western Province, containing in extent 21 acres 1 rood and 21 perches, and shown as lot 13BM in preliminary plan 1,452 and in the annexed diagram, was made to John Murray Davies, Special Officer appointed under section 28 of the said Ordinances, within the period of three months from the date specified in the said notice, such land would be declared to be the property of the Crown, and dealt with on account of the Crown (vide Notice No. 5,329):

And whereas (1) Mahimpitilekamalage Andi Etana, (2) ditto Menu Etana made claim thereto, and Howard Orme Fox, Special Officer appointed under section 28 of the said Ordinances, made due inquiry into such claim, and whereas the said claimants and the aforesaid Howard Orme Fox, Special Officer, with the consent of His Excellency the Governor, came to two agreements in writing dated the 2nd day of November, 1916, and the 3rd day of November, 1916, concerning the said lot 13BM, under section 4, sub-section (1), of the said Ordinances, whereby it was agreed that the said claimants should be declared the purchasers of 12 acres more or less of the said lot 13BM upon payment on or before the 2nd day of February, 1917, to the Government Agent at Kurunegala, or to the Treasury Officer at Chilaw, or to the Settlement Officer, of a sum of Rs. 192, and whereas the said claimants withdrew their claims to the remainder of the said lot 13BM, which forms a portion of lot 13 appearing in the said notice; and whereas it was further agreed that in default of such payment the claims of the said claimants to the said 12 acres more or less in respect of which the said payment was to be made-should also be considered to have been withdrawn, and the said portion of land should be declared to be the property of the Crown; and whereas the said claimants have failed to make the said payment by the due date, the said lot 13BM, as more fully described herein below, is declared to be the property of the Crown.

#### Description of the Land referred to.

The land commonly called or known as Ehatugahamulahena, Diulgahamulahena, Kahatagahamulahene, Kongahamulahena, Rukkattanagahamulahena, Dunumadalagahamulahena, situated in the village of Bowatta, in the Kiniyama korale of the Katugampola hatpattu of the Kurunegala District, in the North-Western Province, containing in extent 21 acres 1 rood and 21 perches, and shown as lot 13mm in preliminary plan 1,452 and in the annexed diagram; and bounded as follows: on the north by Wettiyepillewa sold to Adikari Mudiyanselage Menikhamy and another under the Waste Lands Ordinances; on the east by Talgahamulahenyaya claimed by the Crown and Wannirallage Appuhamy and others; on the south by the boundary of Yagam pattu korale; on the west by Kahatagahamulahenyaya claimed by the Crown and Adikari Mudiyanselage Karnis Appu and others, Ihalawewa (tank and bund) to be declared the property of the Crown under the Waste Lands Ordinances, Hakkurannewela claimed by Adikari Mudiyanselage Karnis Appu and others, Ambagahakumbura claimed by Adikari Mudiyanselage Punchirala Arachchi and others, Ihalawetiyawewa (tank and bund) to be declared the property of the Crown under the Waste Lands Ordinances.

Surveyor-General's Office, Colombo, January 9, 1918.

Scale of 8 Chains to an Inch.

C. R. LUNDIE, for Surveyor-General.

March 7, 1918.

J. M. DAVIES, .
Special Officer.