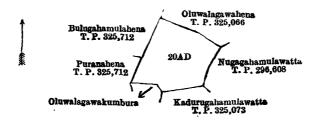

Surveyor-General's Office, Colombo, November 5, 1917.

Scale of 8 Chains to an Inch. III.—Preliminary plan 975.

C. R. LUNDIE, for Surveyor-General.

Lot. 20AD

20w

Name of Land. Kahatagahamulahena

Extent, A. R. P.

and bounded as follows: on the north by Oluwalagawahena sold by the Crown (T. P. 325,066); on the east by Nugagai mulawatta sold by the Crown (T. P. 296,608); on the south by Kadurugahamulawatta sold by the Crown (T. P. 325,073), Oluwalagawakumbura claimed by Atapattu Herat Mudiyanselage Mudalihamy, Arachchi; on the west by Puranahene sold by the Crown (T. P. 325,712), Bulugahamulahena sold by the Crown (T. P. 325,712).

Surveyor-General's Office, Colombo, November 5, 1917. Scale of 8 Chains to an Inch.

C. R. LUNDIE, for Surveyor-General.

Lot.

IV.—Preliminary plan 975.

Extent, R. P.

Name of Land. 20AG .. Galahitiyakumburepillewa