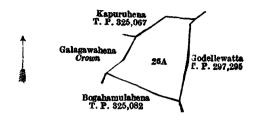

Katugampola Korale

Surveyor-General's Office, Colombo, November 5, 1917.

Scale of 8 Chains to an Inch.

C. R. KINDIES DEC for Surveyor-General.

V.—Preliminary plan 975.

Lot. 26A

Name of Land. Bulugahamulahena

Extent, A. B. P. . 3 0 7

and bounded as follows: on the north by Kapuruhena sold by the Crown (T. P. 325,067); on the east by Godellewatta sold by the Crown (T. P. 297,295); on the south by Bogahamulahena sold by the Crown (T. P. 325,082); on the west by Galagawahena belonging to the Crown, Kapuruhena sold by the Crown (T. P. 325,067).

Surveyor-General's Office, Colombo, November 5, 1917. Scale of 8 Chains to an Inch.

C. R. LUNDIE. for Surveyor-General.

May 9, 1918.

N. A. HAMPTON Special Officer.