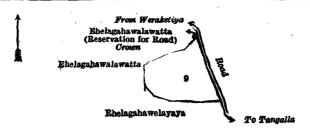

#### Description of the Lands referred to.

The following lots situated in the village of Walganeliya, in the West Giruwa pattu of the Hambantota District in the Southern Province, as described in the annexed diagrams:—

I.—Preliminary plan 316.

Lot. Name of Land.

2E .. Ehelagahawalawatta (road reservation)

Extent, A. R. P. ... 0 1 4

and bounded as follows: on the north by Ehelagahawelayaya claimed by Don Carolis Obeysinghe and others; on the east by the road from Weraketiya to Tangalla, Milagahakoratuwa claimed by Don Carolis Obeysinghe and others, Milagahakoratuwa alias Ehelagahawelakoratuwa (private); on the south by Ehelagahawelamulanakumbura claimed by Don Costan de Silva Matangeweera and others, Ehelagahawala to be declared the property of the Crown under the Waste Lands Ordinances; on the west by Ehelagahawalawatta claimed by Abeywarna Patabandige Siyadoris and others.

Ehelagahawalawatta

Ehelagahawalawatta

Ehelagahawalawatta

Ehelagahawala

Ehelagahawala

Crown

To Tangalla

Surveyor-General's Office, Colombo, February 13, 1918.