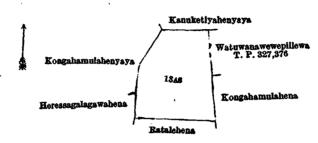

Whereas in pursuance of section 1 of the said Ordinances it was duly declared and notified on the 11th day of September, 1914, that if no claim to the land commonly called or known as Maragahamulahena, situate in the village of Bowatta, in the Kiniyama korale of the Katugampola hatpattu of the Kurunegala District, in the North-Western Province, containing in extent 4 acres 2 roods and 6 perches, and shown as lots 13as in preliminary plan 1;452 and in the annexed diagram, was made to John Murray Davies, Special Officer appointed under section 28 of the said Ordinances, within the period of three months from the date specified in the said notice, such land would be declared the property of the Crown, and dealt with on account of the Crown (vide Notice No. 5,329):

# Description of the Land referred to.

The land commonly called or known as Maragahamulahena, situate in the village of Bowatta, in the Kiniyama korale of the Katugampola hatpattu of the Kurunegala District, in the North-Western Province, and containing in extent 4 acres 2 roods and 6 perches, and shown as lot 13as in preliminary plan 1,452 and in the annexed diagram; and bounded as follows: on the north by Kanuketiyahenyaya sold to Adikari Mudiyanselage Punchimenika under the Waste Lands Ordinances; on the east by Watuwanawewepillewa sold by the Crown (T. P. 327,376), Kongahamulahena sold to Adikari Mudiyanselage Kaluhamy and others under the Waste Lands Ordinances; on the south by Ratalehena sold to Adikari Mudiyanselage Punchirala alias Punchappuhamy under the Waste Lands Ordinances; on the west by Heressagalagawaheno sold to Adikari Mudiyanselage Menikhamy and others under the Waste Lands Ordinances, Kongahamulahenyaya sold at Adikari Mudiyanselage Punchirala and others under the Waste Lands Ordinances.