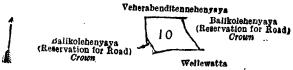

WEERLAS in pursuance of section 1 of the said Ordinances it was duly declared and notified on the 11th day of September, 1914, that if no claim to the land commonly called or known as Nommarakanawagawahans. Tawellehemi, Lolugahahans, situate in the village of Bowatta, in the Kniyama kerale of the Kasugampola hatpatta of the Kniyamagala District, in the North-Western Province, containing in extent 17 acres 2 roods and 22 perches, and shown as lot 10 in preliminary plan 1,452 and in the annexed diagram, was made to John Murrey Davies, Special Office appointed under section 28 of the said Ordinances, within the period of three months from the date specified in the said notice, such land would be declared the property of the Crown, and dealt with an account of the Crown (side Notice No. 5,329):

#### Description of the Land referred to.

The land commonly called or known as Nommarakanuwagawahena, Tawallehena, Lolugahahena, situated in the village of Bowatta, in the Kinigama korale of the Katugampola hatpattu of the Kurunegala District, in the North-Western Province, containing in extent 17 acres 2 roods and 22 perches, and shown as lot 10 in preliminary plan 1452 and in the annexed diagram; and bounded as follows: on the north by Nommarakanuwagawahena (reservation for minor road) to be declared the property of the Crown under the Waste Lands Ordinances; on the east by Kombadaluwahena sold to Lokuga Don Charles Weerasingha Appuhamy and others under the Waste Lands Ordinances, Halambegahamulahena sold by the Crown (T. P. 327,417), Migahawetiyawewa (tank and bund) to be declared the property of the Crown under the Waste Lands Ordinances; on the south by the village limit of Panawewa; on the west by Migahamulahenyaya alias Karukkapitiyehenyaya, Boraluwelagawahena sold to Panawewa Korallage Menikrala and others under the Waste Lands Ordinances.