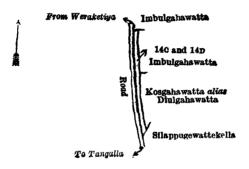

Surveyor-General's Office, Colombo, February 13, 1918. Scale of 8 Chains to an Inch.

C. R. LUNDIE, for Surveyor-General.

VI.—Preliminary plan 316.

Lot. Name of Land. Extent, A. R. P.

14c .. Imbulgahawatta (reservation for road) ... 0 0 20

14d ... Diulgahawatta ( do. ) ... ... ... 0 0 28

and bounded as follows: on the north by Imbulgahawatta (private); on the east by Imbulgahawatta claimed by Abeywarnapatabandige Siyadoris and others, Kosgahawatta alias Diulgahawatta claimed by Abeyweera-achchige Singara Appu; on the south by Silappugewattekella (private); on the west by the road from Tangalla to Weraketiya.