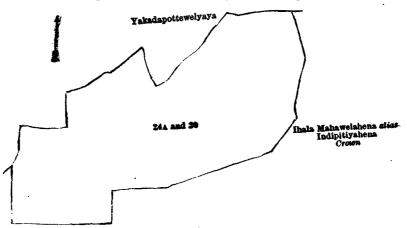

In the matter of the lands commonly called or known as Mahawelahena and Anadapuhena, situate in the village of Yakadapotta, in the Baladora korale of the Dewamedi hatpattu of the Kurunegala District, in the North-Western Province, and of "The Waste Lands Ordinances of 1897, 1899, 1900, and 1903."

Description of the Lands referred to.

The following lots situated in the village of Yakadapotta, in the Baladora korale of the Dewamedi hatpattu of th Kurunegala District, in the North-Western Province, as described in the annexed diagram:—

| Lot. |     |              | lame of Land. | Preliminary plan 1,573. |     |     | Extent, A. R. P. |        |  |  |
|------|-----|--------------|---------------|-------------------------|-----|-----|------------------|--------|--|--|
| 24A  | • • | Mahawelahena | 454           | • ••                    | ••  | ••  | • •              | 2 1 6  |  |  |
| 30   | • • | Anadapuhena  | ••            | • •                     | • • | • • | ••               | 3 3 18 |  |  |
|      |     |              |               |                         |     |     |                  |        |  |  |
|      |     |              |               |                         |     |     |                  |        |  |  |

6 0 24 and bounded as follows: on the north by Yakdapottewelyaya claimed by Arachchilage Kiri Banda and others; on the east and south by Ihala Mahawelahena alias Indipitiyahena to be declared the property of the Crown under the Waste Lands Ordinances; on the west by Ihalamahawelahena alias Indipitiyahena to be declared the property of the Crown under the Waste Lands Ordinances, Yakadapottewelyaya claimed by Arachchilage Kiri Banda and others.