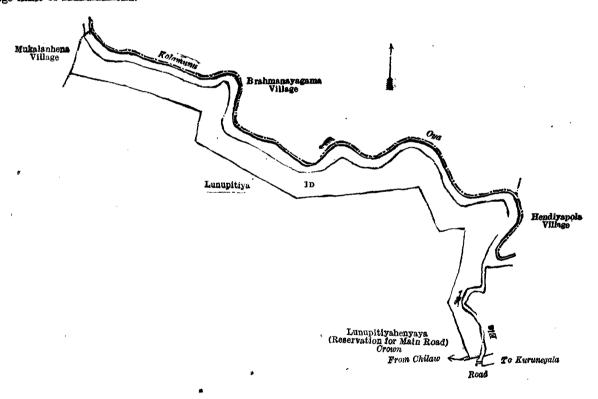

#### Kurunegala S. O. No. 2,198.

Order under Section 4, Sub-section (1), of "The Waste Lands Ordinances of 1897, 1899, 1900, and 1903," declaring Lands to be Crown Property.

In the matter of the lands commonly called or known as Minipitiya (cemetery and approach road), Lunupitiyahenyaya (reservation for main road), &c., situate in the village of Bowatta, in the Kiniyama korale of the Katugampola hatpattu of the Kurunegala District, in the North-Western Province, and of "The Waste Lands Ordinances of 1897, 1899, 1900, and 1903."

Whereas in pursuance of section 1 of the said Ordinances it was duly notified on the 11th day of September, 1914, that if no claim to the lands commonly called or known as Minipitiya (cemetery and approach road), Lunupitiyahenyaya (reservation for main road), &c., situate in the village of Bowatta, in the Kiniyama korale of the Katugampola hatpattu of the Kurunegala District, in the North-Western Province, containing in extent 12 acres 3 roods and 16 perches, and shown as lots 1a, 1b, 1b in preliminary plan 1,452 and in the annexed diagrams, was made to John Murray Davies, Special Officer appointed under section 28 of the said Ordinances, within the period of three months from the date specified in such notice, such lands would be declared the property of the Crown, and dealt with on account of the Crown (vide Notice No. 5,329):

And whereas Charles Edward Victor Seneviratna Corea made claim thereto, and whereas the said claimant came to an agreement dated the 1st day of November, 1916, whereby in consideration of being declared the purchaser of lots 1 and 1 m of the block survey preliminary plan 1,452, for a sum of Rs. 2,315·32, he withdrew claim to the above-mentioned lots 1 A, 1 m, 1 m, and 1 m, I, John Murray Davies, the aforesaid Special Officer, under and by virtue of the powers vested in me in that behalf by section 4 of the said Ordinances, do hereby on this 7th day of March, 1918, order and declare, under section 4, sub-section (1), of the said Ordinances, that the said lands, as more fully described herein below, are the property of the Crown.

#### Description of the Lands referred to.

The following lots situated in the village of Bowatta, in the Kiniyama korale of the Katugampola hatpattu of the Kurunegala District, in the North-Western Province, as described in the annexed diagrams:—

#### I.—Preliminary plan 1,452.

| Lot.       |    | Name of Land.                                 | •   |     | Exte | ent, A. | B. | P. |
|------------|----|-----------------------------------------------|-----|-----|------|---------|----|----|
| 1 <b>A</b> |    | Minipitiya (cemetery and approach road)       |     | ••  | • •  | 0       | _  | 10 |
| 1E         |    | Lunupitiyahenyaya (reservation for main road) |     | • • | • •  | 0       | 3  |    |
| l F        | ٠. | Do. ( do. )                                   | • • | ••  | • •  | 0       | 0  | 14 |
|            |    | •                                             |     |     |      |         |    |    |
|            |    |                                               |     | ,   |      | 1       | 1  | 6  |

and bounded as follows: on the north by Lunupitiya sold to Charles Edward Victor Seneviratne Corea under the Waste Lands Ordinances; on the east by Lunupitiyahenyaya (reservation for Kolamunu-oya and ela) to be declared the property of the Crown under the Waste Lands Ordinances; on the south by the road from Kurunegala to Chilaw; on the west by the village limit of Mukalanhena.

Surveyor-General's Office, Colombo, January 9, 1918. Scale of 8 Chains to an Inch.

C. R. LUNDIE, for Surveyor-General,

Lot.

II.—Preliminary plan 1452.

Name of Land.

Lunupitiyahenyaya (reservation for Kolamunu-oya and ela)

Extent, A. R. P. 11 2 10

and bounded as follows: on the north by the Kolamunu-oya (the village limit of Brahamanayagama); on the east by Kolamunu-oya (the village limit of Hendiyapola), an ela; on the south by the road from Kurunegala to Chilaw, Lunupitiyahenyaya (reservation for main road) to be declared the property of the Crown under the Waste Lands Ordinances, Lunupitiya sold to Charles Edward Victor Seneviratne Corea under the Waste Lands Ordinances; on the west by the village limit of Mukalanhena.

Surveyor-General's Office, Colombo, January 9, 1918. Scale of 8 Chains to an Inch.

C. R. LUNDIE, for Surveyor-General.

March 7, 1918.

J. M. Davies, Special Officer.

Kurunegala S. O. No. 2,199.

Order under Section 4, Sub-section (1), of "The Waste Lands Ordinances of 1897, 1899, 1900, and 1903," declaring Land to be Crown Property.