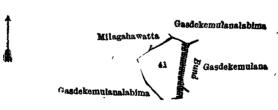

Surveyor-General's Office, Colombo, February 13, 1918. Scale of 8 Chains to an Inch.

C. R. LUNDIE, for Surveyor-General.

VII.—Preliminary plan 316.

Lot.

Name of Land. Deberagaswewa (exclusive of the bund) Extent, A. R. P.

1 1 29

and bounded as follows: on the north by Milagahawatta claimed by Weeravarna-achchige Salohamy and others, Gasdeke-mulanalabima claimed by Richard Saranasuriya Jayasekara and others; on the east by a bund (Gasdekemulana claimed by Richard Saranasuriya Jayasekera and others); on the south by Gasdekemulanalabima claimed by Richard Saranasuriya Jayasekera and others; on the west by Gasdekemulanalabima claimed by Richard Saranasuriya Jayasekera and others, Milagahawatta claimed by Weeravarna-achchige Salohamy and others.