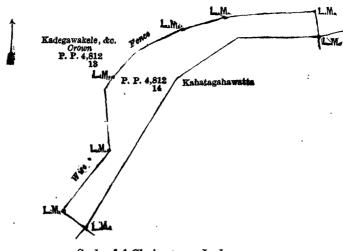

Surveyor-General's Office, Colombo, February 13, 1918. Scale of 8 Chains to an Inch.

C. R. LUNDIE, for Surveyor-General.

VI.—Preliminary plan 316.

Lot. Name of Land. Extent, A. R. P.

14c .. Imbulgahawatta (reservation for road) ... 0 0 20

14d ... Diulgahawatta ( do. ) ... ... ... 0 0 28

and bounded as follows: on the north by Imbulgahawatta (private); on the east by Imbulgahawatta claimed by Abeywarnapatabandige Siyadoris and others, Kosgahawatta alias Diulgahawatta claimed by Abeyweera-achchige Singara Appu; on the south by Silappugewattekella (private); on the west by the road from Tangalla to Weraketiya.