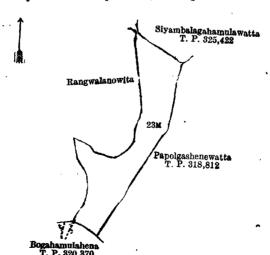

# Hambantota S. O. No. 1,451.

Order under Section 4, Sub-section (1), of "The Waste Lands Ordinances of 1897, 1899, 1900, and 1903," declaring Lands to be Crown Property.

In the matter of the lands commonly called or known as Ehelagahawalawatta (roadreservation), Milagahakoratuwa (reservation for road), &c., situate in the village of Walganeliya, in the West Giruwa pattu of the Hambantota District, in the Southern Province, and of "The Waste Lands Ordinances of 1897, 1899, 1900, and 1903."

Whereas in pursuance of section 1 of the said Ordinances it was duly notified on the 7th day of April, 1911, that if no claim to the lands commonly called or known as Ehelagahawalawatta (road reservation), Milagahakoratuwa (reservation for road), &c., situate in the village of Walganeliya, in the West Giruwa pattu of the Hambantota District, in the Southern Province, containing in extent 18 acres and 16 perches, and shown as lots 2E, 2G, 3, 4, 9, 14C, 14D, and 41 in preliminary plan 316 and in the annexed diagrams, was made to Walter Ernest Wait, Special Officer appointed under section 28 of the said Ordinances, within the period of three months from the date of specified in such notice, such lands would be declared the property of the Crown, and dealt with on account of the Crown (vide Notice No. 4,037):

And whereas (1) Abeywarna Patabendige Nonis Appu and (2) Abeywira Achchige Singho Appu made claim to the above-mentioned lot 14D, (3) Abeywarna Patabendige Seyadoris made claim to the above-mentioned lots 2E and 140 (4) Don Dias de Silva Weerawarna, (5) Obeysinghe Abeywarna Jayawickrama Baba Nona, (6) ditto Leisihamy, (7) Do Carolis Obeyasinghe Abeywarna Jayawickrama, (8) Obeyasinghe Abeywarna Jayawickrama Babahamy, (9) Obeysing Abeywarna Jayawickrama Nongohamy, (10) ditto Sangohamy made claim to the above-mentioned lots 2E, 2G, 3, 4, and 41, (11) Nikulas Fredrick Obeysinghe, (12) Andreas Obeysin Abeywarna Jayawickrama, (13) Cornelis Charley Ob singhe, (14) Abraham Obeysinghe (minor), (15) Agnes Obeysinghe (minor), (16) Thomas Obeysinghe (minor), (17) Thomas Obeysinghe (minor), (17) Thomas Obeysinghe (minor), (18) Thomas Obeysinghe (minor), (19) Thomas Obeysinghe Jayasuriya Gunawardana, (18) Dona Carlina Wickramasinghe, (19) Justina Samarawira Wickramasinghe, (20) Le Wickramasinghe, (21) Maria Wickramasinghe, (22) Alice Wickramasinghe, (23) Joslyn Wickramasinghe, (24) Ha Wickramasinghe (minor), (25) Roslin Wickramasinghe (minor), (26) Edith Wickramasinghe (minor), (27) Irene Wickramasinghe singhe (minor), (28) Don Costan de Silva Matangawira, (29) Don Bastian de Silva Matangawira, (30) Piyoris de Silva M wira, (31) Isaac Romy Abeyedeera, and (32) Dona Gimara Abeyedeera made claim to the above-mentioned lots 21 3, 4, and 9, (33) Richard Saranasuriya Jayasekera, (34) Don Bastian Wirawarna, (35) Salohami Wirawarna, (36) de Silva Wirawarna, (37) Sawneris de Silva Wirawarna, (38) Mendias Weerawarna, (39) Babanona Weerawarna Babahamy Weerawarna, (41) Dinohamy Weerawarna, (42) Lokuhamy Weerawarna, (43) Oisohamy Weerawarn Nonkohamy Wirawarna, and (45) Babynona Wirawarna made claim to the above-mentioned lot 41; and where said 2nd, 3rd, 42nd, and 43rd claimants having died during the pendency of the inquiry their heirs (i.) (2a) Al Achchige Leisihamy, (2b) ditto Janohamy, (2c) ditto Samel Appu, (2d) ditto Adonis Appu, (2e) ditto Babahamy, (2d) Odiris Appu, (2g) ditto Punchihamy, (2h) ditto Donhamy, (2i) ditto Balahamy, (2j) Juwana Henndige Samelar

(2k) ditto Jasohamy, (ii.) (3a) Galappatti Arachchige Punchihamy, (3b) Abewarna Patabendige Isochchihamy, (3c) ditto Awdiyas (minor), (3d) ditto Nonahamy (minor), (3e) ditto Susan (minor), (3f) ditto Sawderis (minor), (3g) ditto Punchinona (minor), and (3h) ditto John (minor), (iii.) (42a) Gardiya Wasan Luwishewage Owis Appu, (42b) ditto Hinniappu, and (42c) ditto Nonehamy, and (iv.) (43a) Mutumalage Heen Babahamy and (43b) Nandias (minor) were substituted as claimants; and whereas the said 1st claimant by an agreement dated 1st day of July, 1916, in consideration of the Settlement Officer settling as private property otherwise than under the Waste Lands Ordinances lots 11, 14, 14F, 12, and 14E of the block survey preliminary plan 316, withdrew claim to the above-mentioned lot 14D of this order, and the said (2b), (2d), (2e), (2f), and (2g) claimants by an agreement dated the 1st day of July, 1916, the said (2a), (2h), and (2i) claimants by an agreement dated the 3rd day of July, 1916, the said (2j) and (2k) claimants by an agreement dated the 20th day of September, 1916, and the said (2c) claimant by an agreement dated the 20th day of September, 1916, in consideration of the Settlement Officer settling as private property otherwise than under the Waste Lands Ordinances lots 14F and 14E of the block survey preliminary plan 316, withdrew claim to the above-mentioned lot 14D of this order; and whereas the said (3a) and (3b) claimants by an agreement dated the 1st day of July, 1916, and the said (3a) claimant as duly appointed representative of the said (3c) to (3h) claimants (minors) by an agreement dated the 3rd day of July, 1916, in consideration of the Settlement Officer settling as private property otherwise than under the Waste Lands Ordinances lots 14B, 30A, 2D, 10, 12A, and 14A of the block survey preliminary plan 316, withdrew claim to the above-mentioned lots 2E and 14C; and whereas the said 4th claimant by an agreement dated the 1st day of July, 1916, the said 5th, 6th, 8th, 9th, and 10th claimants by an agreement dated the 1st day of July, 1916, and the said 7th claimant by an agreement dated the 1st day of July, 1916, in consideration of the Settlement Officer settling as private otherwise than under the Waste Lands Ordinances lots 2H, 2I, 2F, 2A, 2A1, 6, 2L, 2M, 2, 34, 35, 45B, 80, 91, 5, 2B, 2J, 2C, 2D, 10, 39A, 45A, 57, and 92 of the block survey preliminary plan 316, withdrew claim to the above-mentioned lots 2E, 2G, 3, 4, 9, and 41 of this order; and whereas the said 28th and 29th claimants, and 11th claimant for himself and as duly appointed representative of the said 14th, 15th, and 16th claimants (minors) by an agreement dated the 1st day of July, 1916, the said 12th claimant by an agreement dated the 3rd day of July, 1916, the said 13th claimant dated 9th day of September, 1916, and the said 32nd claimant by an agreement dated the 11th day of July, 1916, in consideration of the Settlement Officer settling as private otherwise than under the Waste Lands Ordinances lots 2H, 2I, 2F, 2A, 2A1, 6, 2L, 2M, 2, 5, 2B, 2J, 2C, 2D, and 10 of the block survey preliminary plan 316, withdrew claim to the above-mentioned lots 2E, 2G, 3, 4, and 9 of this order; and the said 17th claimant for himself and as duly appointed representative of the said 24th to 27th claimants (minors) by an agreement dated the 1st day of July, 1916, and the said 18th, 19th, 20th, 21st, 22nd, and 23rd claimants by an agreement dated the 1st day of July, 1916, in consideration of the Settlement Officer settling as private otherwise than under the Waste Lands Ordinances lots 2H, 2I, 2F, 2A, 2A1, 6, 2L, 2M, 2, 25, 26A, 37, 37A, 2B, 2J, 2C, 2D, 10, and 5 of the block survey preliminary plan 316, withdrew claim to the above-mentioned lots 2E, 2G, 3, 4, and 9 of this order; and the said 30th claimant by an agreement dated the 1st day of July, 1916, in consideration of the Settlement Officer settling as private property otherwise than under the Waste Lands Ordinances lots 2H, 2I, 2F, 2A, 2A1, 6, 2L, 2M, 2, 5, 2B, 2J, 2C, 2D, 10, 29, and 30D of the block survey preliminary plan 316, withdrew claim to the above-mentioned lots 2E, 2G, 3, 4, and 9 of this order; and whereas the said 33rd claimant by an agreement dated the 1st day of July, 1916, in consideration of the Settlement Officer settling as private property otherwise than under the Waste Lands Ordinances lots 34, 35, 45B, 39A, and 45A of the block survey preliminary plan 316, withdrew claim to the above-mentioned lot 41 of this order; the said 34th, 35th, 36th, 37th, 38th, 39th, 40th, 41st, 45th, (42a) and (43a) claimants by an agreement dated the 1st day of July, 1916, the said 44th claimant by an agreement dated the 11th day of July, 1916, the said (42b) claimant by an agreement dated the 19th day of September, 1916, the (42c) claimant by an agreement dated the 12th day of July, 1916, and the said (42a) claimant as duly appointed representative of the said (42b) claimant (minor) by an agreement dated the 3rd day of July, 1916, in consideration of the Settlement Officer settling as private property otherwise than under the Waste Lands Ordinances lots 34, 35, 45B, 39A, 45A, and 57 of the block survey preliminary plan 316, withdrew claim to the above-mentioned lot 41 of this order; and whereas the said 31st claimant having been duly called upon by a notice in writing under section 4, sub-section (1), of the said Ordinances duly served upon him to produce before me the evidence and documents upon which he might rely in proof of his claim did not so appear or produce such evidence and documents, I, John Murray Davies, Special Officer appointed under section 28 of the said Ordinances, under and by virtue of the powers vested in me in that behalf by section 4 of the said Ordinances, do hereby on this 16th day of March, 1918, order and declare, under section 4, sub-section (1), of the said Ordinances, that the said lands, as more fully described herein below, are the property of the Crown.

#### Description of the Lands referred to.

The following lots situated in the village of Walganeliya, in the West Giruwa pattu of the Hambantota District in the Southern Province, as described in the annexed diagrams:—

I.—Preliminary plan 316.

Lot. Name of Land.

2E .. Ehelagahawalawatta (road reservation)

Extent, A. R. P. ... 0 1 4

and bounded as follows: on the north by Ehelagahawelayaya claimed by Don Carolis Obeysinghe and others; on the east by the road from Weraketiya to Tangalla, Milagahakoratuwa claimed by Don Carolis Obeysinghe and others, Milagahakoratuwa alias Ehelagahawelakoratuwa (private); on the south by Ehelagahawelamulanakumbura claimed by Don Costan de Silva Matangeweera and others, Ehelagahawala to be declared the property of the Crown under the Waste Lands Ordinances; on the west by Ehelagahawalawatta claimed by Abeywarna Patabandige Siyadoris and others.