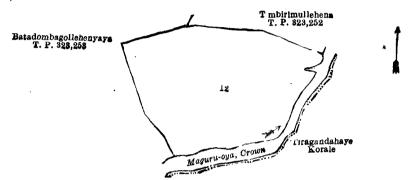

#### Kurunegala S. O. No. 2,205,

Order under Section 4, Sub-section (1), of "The Waste Lands Ordinances of 1897, 1899, 1900, and 1903," declaring Lands to be Crown Property.

In the matter of the lands commonly called or known as Kahagollehenyaya (path and reservation) and Boralukadahena (reservation for path), situate in the village of Pilessa, in the Gandahaye korale of the Weudawili hatpattu of the Kurunegala District, in the North-Western Province, and of "The Waste Lands Ordinances of 1897, 1899, 1900, and 1903."

WHEREAS in pursuance of section 1 of the said Ordinances it was duly notified on the 3rd day of August, 1917, that if no claim to the lands commonly called or known as Kahagollehenyaya (path and reservation) and Boralukadahena (reservation for path), situate in the village of Pilessa, in the Gandahaye korale of the Weudawili hatpattu of the Kurunegala District, in the North-Western Province, containing in extent 2 roods, and shown as lots 4 and 5 in advance extract No. 1 of preliminary plan 53 and in the annexed diagrams, was made to John Murray Davies, Special Officer appointed under section 28 of the said Ordinances, within the period of three months from the date specified in such notice, such lands would be declared the property of the Crown, and dealt with on account of the Crown (vide Notice No. 6,475):

#### Description of the Lands referred to.

The following lots situated in the village of Pilessa, in the Gandahaye korale of the Weudawili hatpattu of the Kurunegala District, in the North-Western Province, as described in the annexed diagrams:

I.—Preliminary plan 53 (advance extract No. 1).

Name of Land. Kahagollehenyaya (path and reservation) Extent, A. R. P.

0 1 29

and bounded as follows: on the north by Kahagollehenyaya sold to Tenne William Maralanda, President, Village Tribunal, and others under the Waste Lands Ordinances; on the east by Kahagollehenyaya sold to Tenne William Maralanda, President, Village Tribunal, and others under the Waste Lands Ordinances, Anguruwawela claimed by Mr. Maralanda; on the south by Kahagollehenyaya sold to Tenne William Maralanda, President, Village Tribunal, and others under the Waste Lands Ordinances; on the west by Boralankadamukalana belonging to the Crown, Kahagollehenyaya sold to Tenne William Maralanda, President, Village Tribunal, and others under the Waste Lands Ordinances.

Surveyor-General's Office,

II.—Preliminary plan 53 (advance extract No. 1).

Lot Name of Land. Extent, A. B. P. . 0 0 11

Boralankadahena (reservation for path) and bounded as follows: on the north by a path; on the east by Boralankadamukalana belonging to Crown, Boralankadahena sold to Tenne William Maralanda, President, Village Tribunal, and others under the Waste Lands Ordinances: on the south by Boralankadahena sold to Tenne William Maralanda, President, Village Tribunal, and others under the Waste Lands Ordinances, Ambadeniyahena and watta claimed by Ukku Menika; on the west by a path.