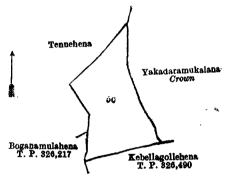

#### Kurunegala S. O. No. 2,205,

Order under Section 4, Sub-section (1), of "The Waste Lands Ordinances of 1897, 1899, 1900, and 1903," declaring Lands to be Crown Property.

In the matter of the lands commonly called or known as Kahagollehenyaya (path and reservation) and Boralukadahena (reservation for path), situate in the village of Pilessa, in the Gandahaye korale of the Weudawili hatpattu of the Kurunegala District, in the North-Western Province, and of "The Waste Lands Ordinances of 1897, 1899, 1900, and 1903."

WHEREAS in pursuance of section 1 of the said Ordinances it was duly notified on the 3rd day of August, 1917, that if no claim to the lands commonly called or known as Kahagollehenyaya (path and reservation) and Boralukadahena (reservation for path), situate in the village of Pilessa, in the Gandahaye korale of the Weudawili hatpattu of the Kurunegala District, in the North-Western Province, containing in extent 2 roods, and shown as lots 4 and 5 in advance extract No. 1 of preliminary plan 53 and in the annexed diagrams, was made to John Murray Davies, Special Officer appointed under section 28 of the said Ordinances, within the period of three months from the date specified in such notice, such lands would be declared the property of the Crown, and dealt with on account of the Crown (vide Notice No. 6,475):

And whereas (1) Tenne William Maralande, (2) Malwattaralage Don Carolis Jayawardena, (3) Maralanda Punchi Kumarihami alias Mrs. T. B. Katupitiya, (4) Heen Banda Maralande, and (5) Mutu Banda Wijekoon Ganegoda, as administrator of the estate of the late Maralande Tikiri Kumarihamy, made claim to the above-mentioned lots 4 and 5; and whereas the said 1st and 5th claimants by an agreement dated the 12th day of January, 1918, the said 2nd claimant by an agreement dated the 16th day of January, 1918, and the said 3rd claimant by an agreement dated the 12th day of January, 1918, in consideration of the said 1st and 3rd claimants, and the said 5th claimant, as administrator of the estate of the late.

Maralande Tikiri Kumarihamy, being declared the purchasers of lots 1, 2, and 3 in advance extract No. 1 of block survey preliminary plan 53, for a sum of Rs. 1,351, withdrew claim to the said lots 4 and 5; and whereas the said 4th claimant has withdrawn his claim to the said lots 4 and 5, I, John Murray Davies, the aforesaid Special Officer, under and by virtue of the powers vested in me in that behalf by section 4 of the said Ordinances, do hereby on this 9th day of May, 1918, order and declare, under section 4, sub-section (1), of the said Ordinances, that the said lands, as more fully described herein below, are the property of the Crown.

#### Description of the Lands referred to.

The following lots situated in the village of Pilessa, in the Gandahaye korale of the Weudawili hatpattu of the Kurunegala District, in the North-Western Province, as described in the annexed diagrams:

I.—Preliminary plan 53 (advance extract No. 1).

Name of Land. Kahagollehenyaya (path and reservation) Extent, A. R. P.

0 1 29

and bounded as follows: on the north by Kahagollehenyaya sold to Tenne William Maralanda, President, Village Tribunal, and others under the Waste Lands Ordinances; on the east by Kahagollehenyaya sold to Tenne William Maralanda, President, Village Tribunal, and others under the Waste Lands Ordinances, Anguruwawela claimed by Mr. Maralanda; on the south by Kahagollehenyaya sold to Tenne William Maralanda, President, Village Tribunal, and others under the Waste Lands Ordinances; on the west by Boralankadamukalana belonging to the Crown, Kahagollehenyaya sold to Tenne William Maralanda, President, Village Tribunal, and others under the Waste Lands Ordinances.

Surveyor-General's Office,

II.—Preliminary plan 53 (advance extract No. 1).

Lot Name of Land. Extent, A. B. P. . 0 0 11

Boralankadahena (reservation for path) and bounded as follows: on the north by a path; on the east by Boralankadamukalana belonging to Crown, Boralankadahena sold to Tenne William Maralanda, President, Village Tribunal, and others under the Waste Lands Ordinances: on the south by Boralankadahena sold to Tenne William Maralanda, President, Village Tribunal, and others under the Waste Lands Ordinances, Ambadeniyahena and watta claimed by Ukku Menika; on the west by a path.