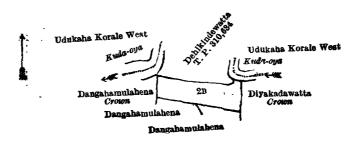

#### Description of the Land referred to.

The land commonly called or known as Madangahamulahena, situated in the village of Nungomuwa, in Udukaha korale east of the Dambadeni hatpattu of the Kurunegala District, in the North-Western Province, containing in extent 1 acre 1 rood and 1 perch, and shown as lot 2B in preliminary plan 420 and in the annexed diagram; and bounded as follows: on the north by the Kuda-oya, Dehikindewatta (T. P. 310,634), the Kuda-oya (the boundary of Udukaha korale west); on the east by Diyakadawatta belonging to the Crown; on the south by Dangahamulahena declared to be the property of the Crown under the Waste Lands Ordinances in D. C., Kurunegala, 6,506; on the west by Dangahamulahena declared to be the property of the Crown under the Waste Lands Ordinances.