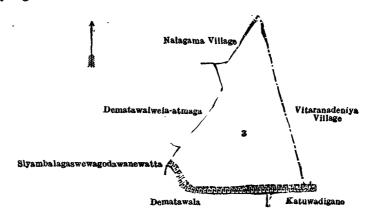

Surveyor-General's Office, Colombo, February 13, 1918. Scale of 8 Chains to an Inch.

C. R. LUNDIE, for Surveyor-General.

III.—Preliminary plan 316.

Lot. 3

Name of Land.

Siyambalagahawewa (tank and bund)

Extent, A. R. P. 8 2 15

and bounded as follows: on the north by the village limit of Nalagama; on the east by the village limit of Vitaranadeniya; on the south by Katuwadigane claimed by Don Danoris Weeraratna and others, Dematawala claimed by Don Costan de Silva Matangeweera and others; on the west by Siyambalagaswewagodawanewatta (private), Dematawalwela-atmaga claimed by Don Carolis Obeysinghe and others.