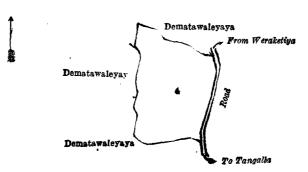

Scale of 8 Chains to an Inch.

C. R. LUNDIE, for Surveyor-General.

II.—Preliminary plan 316.

Lot. Name of Land.
26 Milagahakoratuwa (reservation for road)

Extent, A. R. P. 0 0 20

and bounded as follows: on the north by Dematawalaweleyaya claimed by Don Carolis Obeysinghe and others; on the east by Milagahakoratuwa (private); on the south by Milagahakoratuwa claimed by Don Carolis Obeysinghe and others; on the west by the road from Tangalla to Weraketiya.