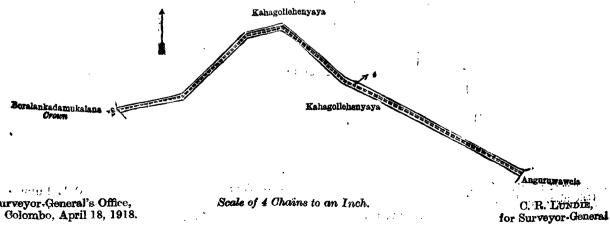

I.—Preliminary plan 53 (advance extract No. 1).

Name of Land. Kahagollehenyaya (path and reservation) Extent, A. R. P.

0 1 29

and bounded as follows: on the north by Kahagollehenyaya sold to Tenne William Maralanda, President, Village Tribunal, and others under the Waste Lands Ordinances; on the east by Kahagollehenyaya sold to Tenne William Maralanda, President, Village Tribunal, and others under the Waste Lands Ordinances, Anguruwawela claimed by Mr. Maralanda; on the south by Kahagollehenyaya sold to Tenne William Maralanda, President, Village Tribunal, and others under the Waste Lands Ordinances; on the west by Boralankadamukalana belonging to the Crown, Kahagollehenyaya sold to Tenne William Maralanda, President, Village Tribunal, and others under the Waste Lands Ordinances.

Surveyor-General's Office,

II.—Preliminary plan 53 (advance extract No. 1).

Lot Name of Land. Extent, A. B. P. . 0 0 11

Boralankadahena (reservation for path) and bounded as follows: on the north by a path; on the east by Boralankadamukalana belonging to Crown, Boralankadahena sold to Tenne William Maralanda, President, Village Tribunal, and others under the Waste Lands Ordinances: on the south by Boralankadahena sold to Tenne William Maralanda, President, Village Tribunal, and others under the Waste Lands Ordinances, Ambadeniyahena and watta claimed by Ukku Menika; on the west by a path.

Surveyor-General's Office, Colombo, April 18, 1918. Scale of 4 Chains to an Inch.

J. M. DAVIES,

May 9, 1918.

Special Officer.

C. R. LUNDIE. for Surveyor-General.

Kurunegala S. O. No. 2,206.

Order under Section 4, Sub-section (1), of "The Waste Lands Ordinances of 1897, 1899, 1900, and 1903," admitting Lands to be Private Property.