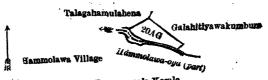

and bounded as follows: on the north by Talagahamulahena sold by the Crown, Galahitiyawakumbura claimed by Herat Mudiyanselage Herathamy; on the east by Galahitiyawakumbura claimed by Herat Mudiyanselage Herathamy; on the south by Hammolawa-oya (part) (village limit of Hammolawa, boundary of Katugampola korale); on the west by Hammolawa-oya (part) (village limit of Hammolawa, boundary of Katugampola korale), Talagahamulahena sold by the Crown.

Katugampola Korale

Surveyor-General's Office, Colombo, November 5, 1917.

Scale of 8 Chains to an Inch.

C. R. KINDIES DEC for Surveyor-General.

V.—Preliminary plan 975.

Lot. 26A

Name of Land. Bulugahamulahena