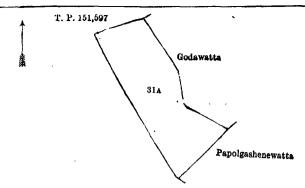

#### Kurunegala S. O. No. 2,202.

Order under Section 2 of "The Waste Lands Ordinances of 1897, 1899, 1900, and 1903," declaring Land to be Crown Property.

In the matter of the land commonly called or known as Madangahamulahena, situate in the village of Nungomuwa, in the Udukaha korale east of the Dambadeni hatpattu of the Kurunegala District, in the North-Western Province, and of "The Waste Lands Odrinances of 1897, 1899, 1900, and 1903."

THE notice required by section 1 of "The Waste Lands Ordinances of 1897, 1899, 1900, and 1903," having been duly published in manner prescribed by that section in respect of the above-named land (vide Notice No. 6,691), and no claim having been made to the said land or to any interest therein within the period of three months from the date specified in the said notice, I, Norman Albert Hampton, Special Officer appointed under section 28 of the said Ordinances, under and by virtue of the powers vested in me in that behalf by section 2 of the said Ordinances, do hereby on this 4th day of May, 1918, order and declare that the said land, as more fully described herein below, situate in the village of Nungomuwa, in the Udukaha korale east of the Dambadeni hatpattu of the Kurunegala District, in the North-Western Province, and shown as lot 2B in preliminary plan 420 and in the annexed diagram, and containing in extent 1 acre 1 rood and 1 perch, is the property of the Crown.

#### Description of the Land referred to.

The land commonly called or known as Madangahamulahena, situated in the village of Nungomuwa, in Udukaha korale east of the Dambadeni hatpattu of the Kurunegala District, in the North-Western Province, containing in extent 1 acre 1 rood and 1 perch, and shown as lot 2B in preliminary plan 420 and in the annexed diagram; and bounded as follows: on the north by the Kuda-oya, Dehikindewatta (T. P. 310,634), the Kuda-oya (the boundary of Udukaha korale west); on the east by Diyakadawatta belonging to the Crown; on the south by Dangahamulahena declared to be the property of the Crown under the Waste Lands Ordinances in D. C., Kurunegala, 6,506; on the west by Dangahamulahena declared to be the property of the Crown under the Waste Lands Ordinances.