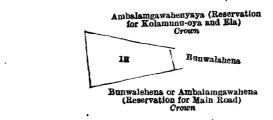

I.—Preliminary plan 1,452.

Lot.
1 .. Lunupitiya

Name of Land..

Extent, A. B. P.

74 2 9

and bounded as follows: on the north and east by Lunupitiyahenyaya (reservation for Kolamunu-oya and ela) to be declared the property of the Crown under the Waste Lands Ordinances; on the south by Lunupitiyahenyaya (reservation for main road) to be declared the property of the Crown under the Waste Lands Ordinances, Minipitiya (cemetery and approach road) to be declared the property of the Crown under the Waste Lands Ordinances, Lunupitiyahenyaya (reservation for main road) to be declared the property of the Crown under the Waste Lands Ordinances; on the west by the village limit of Mukalanhena.

Surveyor-General's Office, Colombo, January 9, 1918. Scale of 8 Chains to an Inch.

II.—Preliminary plan 1,452.

C. R. LUNDIE, for Surveyor-General.

Lot. ln Name of Land.
.. Mailagahawelahena and Mailagahakumbura

Extent, A. R. P. 2 2 19

and bounded as follows: on the north by Ambalamgawahenyaya (reservation for Kolamunu-oya and ela) to be declared the property of the Crown under the Waste Lands Ordinances; on the east by Bunwalehena sold to Adikari Mudiyanselage Punchirala and others under the Waste Lands Ordinances; on the south by Bunwalehena or Ambalamgawahena (reservation for main road) to be declared the property of the Crown under the Waste Lands Ordinances; on the west by Ambalamgawahenyaya (reservation for Kolamunu-oya and ela) to be declared the property of the Crown under the Waste Lando Ordinances.

Surveyor-General's Office, Colombo, January 9, 1918. Scale of 8 Chains to an Inch.

C. R. LUNDIE, for Surveyor-General.

March 6, 1918.

J. M. DAVIES, Special Officer.