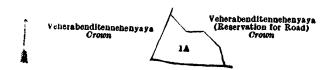

Whereas in pursuance of section 1 of the said Ordinances it was duly notified on the 11th day of September, 1914, that if no claim to the lands commonly called or known as Minipitiya (cemetery and approach road), Lunupitiyahenyaya (reservation for main road), &c., situate in the village of Bowatta, in the Kiniyama korale of the Katugampola hatpattu of the Kurunegala District, in the North-Western Province, containing in extent 12 acres 3 roods and 16 perches, and shown as lots 1a, 1b, 1b in preliminary plan 1,452 and in the annexed diagrams, was made to John Murray Davies, Special Officer appointed under section 28 of the said Ordinances, within the period of three months from the date specified in such notice, such lands would be declared the property of the Crown, and dealt with on account of the Crown (vide Notice No. 5,329):

#### I.—Preliminary plan 1,452.

| Lot.       |    | Name of Land.                                 | •   |     | Exte | ent, A. | B. | P. |
|------------|----|-----------------------------------------------|-----|-----|------|---------|----|----|
| 1 <b>A</b> |    | Minipitiya (cemetery and approach road)       |     | ••  | • •  | 0       | _  | 10 |
| 1E         |    | Lunupitiyahenyaya (reservation for main road) |     | • • | • •  | 0       | 3  |    |
| l F        | ٠. | Do. ( do. )                                   | • • | ••  | • •  | 0       | 0  | 14 |
|            |    | •                                             |     |     |      |         |    |    |
|            |    |                                               |     | ,   |      | 1       | 1  | 6  |

and bounded as follows: on the north by Lunupitiya sold to Charles Edward Victor Seneviratne Corea under the Waste Lands Ordinances; on the east by Lunupitiyahenyaya (reservation for Kolamunu-oya and ela) to be declared the property of the Crown under the Waste Lands Ordinances; on the south by the road from Kurunegala to Chilaw; on the west by the village limit of Mukalanhena.