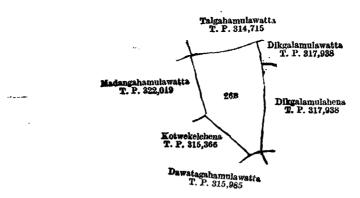

#### Kurunegala S. O. No. 2,202.

Order under Section 2 of "The Waste Lands Ordinances of 1897, 1899, 1900, and 1903," declaring Land to be Crown Property.

In the matter of the land commonly called or known as Madangahamulahena, situate in the village of Nungomuwa, in the Udukaha korale east of the Dambadeni hatpattu of the Kurunegala District, in the North-Western Province, and of "The Waste Lands Odrinances of 1897, 1899, 1900, and 1903."

THE notice required by section 1 of "The Waste Lands Ordinances of 1897, 1899, 1900, and 1903," having been duly published in manner prescribed by that section in respect of the above-named land (vide Notice No. 6,691), and no claim having been made to the said land or to any interest therein within the period of three months from the date specified in the said notice, I, Norman Albert Hampton, Special Officer appointed under section 28 of the said Ordinances, under and by virtue of the powers vested in me in that behalf by section 2 of the said Ordinances, do hereby on this 4th day of May, 1918, order and declare that the said land, as more fully described herein below, situate in the village of Nungomuwa, in the Udukaha korale east of the Dambadeni hatpattu of the Kurunegala District, in the North-Western Province, and shown as lot 2B in preliminary plan 420 and in the annexed diagram, and containing in extent 1 acre 1 rood and 1 perch, is the property of the Crown.

#### Description of the Land referred to.

The land commonly called or known as Madangahamulahena, situated in the village of Nungomuwa, in Udukaha korale east of the Dambadeni hatpattu of the Kurunegala District, in the North-Western Province, containing in extent 1 acre 1 rood and 1 perch, and shown as lot 2B in preliminary plan 420 and in the annexed diagram; and bounded as follows: on the north by the Kuda-oya, Dehikindewatta (T. P. 310,634), the Kuda-oya (the boundary of Udukaha korale west); on the east by Diyakadawatta belonging to the Crown; on the south by Dangahamulahena declared to be the property of the Crown under the Waste Lands Ordinances in D. C., Kurunegala, 6,506; on the west by Dangahamulahena declared to be the property of the Crown under the Waste Lands Ordinances.

Surveyor-General's Office, Colombo, April 19, 1918.

Scale of 8 Chains to an Inch.

N. A. Hampton, Special Officer. C. R. Lundin M. ior Surveyor-General.

May 4, 1918.