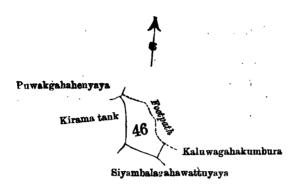

#### Preliminary plan 52.

Lot. Name of Land. A. R. P.

46 ... Telambagahaowitedeniya ... ... 1 0 3

on sheet  $0_{38-46}^{15}$ , and bounded as follows: on the north by the footpath from Pingalella to Welenda-

Scale of 8 Chains to an Inch.

Situation: Warapitiya village in West Giruwa pattu.

Preliminary plan 52.

Lot. Name of Land. A. R. P. 46 ... Telambugahaowitedeniya ... ... 1 0 3

Surveyor-General's Office, Colombo, December 15, 1902. Cadastral sheet  $0_{38}^{15}_{46}$ 

P. D. WARREN, Assistant Surveyor-General.

goda; on the east by Kaluwagahakumbura claimed by Rewata Terunnanse and others; on the south by Siyambalagahawatta claimed by Aganpodige Adduwana and others; on the west by the Kirama tank, Puwakgahahenyaya belonging to Crown.