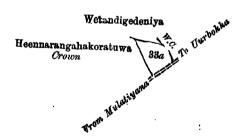

In the matter of the land commonly called or known as Heennarangahakoratuwa, situate in the village of Mawarala in the Morawak korale of the Matara District, in the Southern Province, and of "The Waste Lands Ordinances of 1897, 1899, 1900, and 1903."

W HEREAS in pursuance of section 1 of the said Ordinances it was duly notified on the 12th day of September, One thousand Nine hundred and Two, that if no claim to the land commonly called or known as Heennarangahakoratuwa, situate in the village of Mawarala in the Morawak korale of the Matara District, in the Southern Province, containing in extent 2 roods, and shown as lot 33a in preliminary plan No. 43 and in the annexed certified tracing therefrom, was made to the Special Officer appointed under section 28 of the said Ordinances within the period of three months from the date specified in such notice, such land would be deemed the property of the Crown and dealt with on account of the Crown (vide notice No. 1,112):

#### Description of the Land referred to.

The land commonly called or known as Heennarangahakoratuwa, situate in the village of Mawarala in the Morawak korale of the Matara District, in the Southern Province, containing in extent 2 roods, shown as lot No. 33a in preliminary plan No. 43 and in the annexed certified tracing therefrom, and bounded as follows: on the north by Wekandiyedeniya claimed by H. Babahami

0 2 0

Sheet  $0_{51-59}^{15}$ 

Surveyor-General's Office,
Colombo, October 16, 1903.

P. D. WARREN, Assistant Surveyor-General.

and others; on the east by a water-course; on the south by the minor road from Mulatiyana to Uru-bokka; on the west by Heennarangahakoratuwa belonging to Crown.