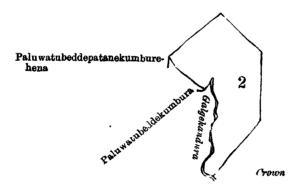

J. G FRASER, Special Officer.

October 28, 1903.

Order under Section 2 of "The Waste Lands Ordinances of 1897, 1899, 1900, and 1903," declaring Lands to be Crown Property.

In the matter of the lands commonly called or known as Udadepalagodahena, situate in the in the village of Parapamulla in the Kandaboda pattu of the Matara District, in the Southern Province, and of "The Waste Lands Ordinances of 1897, 1899, 1900, and 1903."

THE notice required by section 1 of "The Waste Lands Ordinances of 1897, 1899, 1900, and 1903," having been duly published in manner prescribed by that section in respect of the above-named lands (vide notice No. 783), and no claim having been made to the said lands or to any interest therein within the period of three months from the date specified in the said notice, I, John George Fraser, Special Officer appointed under section 28 of the said Ordinances, under and by virtue of the powers vested in me in that behalf by section 2 of the said Ordinances, do hereby on this Second day of November, 1903, order and declare that the said lands, as more fully described herein below, situate in the village of Parapamulla in the Kandaboda pattu of the Matara District, in the Southern Province and shown as lots A, B, and C in W. L. O. S. plan No. 8. P., and in the annexed certified tracing therefrom, and containing in extent 3 acres 3 roods and 38 perches, are the property of the Crown.

Description of the Lands referred to.

The following lots situated in the village of Parapamulla in the Kandaboda pattu of the Matara District, in the Southern Province, as described in the annexed certified tracing:—

|              |     | *                        |   |     |       |     | r. | Kte | nţ. |
|--------------|-----|--------------------------|---|-----|-------|-----|----|-----|-----|
| Lot.         |     | Name of Land.            |   |     |       |     | A. | R.  | P.  |
| A            | ••• | <b>Udadepalagodahena</b> |   | ••• | . ••• | ••• | 0  | _   | 20  |
| В            | ••• | Do.                      |   | ••• | •••   | ••• | 2  | _   | 28  |
| $\mathbf{C}$ | ••• | Do.                      | • | ••• | •••   | ••• | 1  | U   | 30  |
|              |     |                          |   |     |       |     | _  |     |     |
|              |     |                          | - |     |       |     | 3  | 3   | 38  |

in W. L. O. S. No.  $^{93}_{S. P.}$ , and bounded as follows: on the north by Udadepalakumbura claimed by

Scale of 4 Chains to an Inch.

Plan of three allotments of land called Udadepalagodahena, situate in the village Parapamulla in Kandaboda pattu, in the District of Matara; bounded on the north by Udadepalakumbura claimed by Gunasekara Kulappuarachchige Salman and Crown land called Puswelketiyekumbura; east by Nugagahadeniya claimed by Suddappuli Badage Saleya and others and Arambedeniya claimed by Kokmaduage Adirian and others; south by Datchawatta claimed by Don Theodoris Waniganayaka Yapa; west by Narandeniyakumbura claimed by Gunesekara Kulappuarachchige Salman and Udadepalakumbura claimed by Gunasekara Kulappuarachchige Salman; containing in extent 3a. 38r.

Surveyor-General's Office, Colombo, March 22, 1901. P. D. WARREN, Assistant Surveyor-General.

Situation: Parapamulla village in Kandaboda pattu.

| Maria Maria  |                   | _   | E  | <b>xte</b> | nt.        |
|--------------|-------------------|-----|----|------------|------------|
| Mark on Plan | Name of Land.     |     | A. | R.         | P.         |
| A<br>B       | Udadepalagodahena | ••• | 0  | 1          | 20         |
|              | Do.               | ••• | 2  |            | 28         |
| Ċ            | Do.               | ••• | 1  | 0          | <b>3</b> 0 |

Gunasekara Kulappúärachchige Don Salman and others, Puswelketiyekumbura sold by Crown to

Kankanangamachchige Babappu and another; on the east by Nugagahadeniya claimed by Suddappuli Radage Saleya and others, Arambedeniya claimed by Kokmaduge Adirian and others; on the south by Datchawatta belonging to Don Theodoris Waniganayaka Yapa and others; on the west by Narandeniyakumbura belonging to Gunesekara Kulappuarachchige Salman and others.

The 2nd day November, 1903. Matara S.O. 1,013 J. G. FRASER, Special Officer.

Order under Section 4, Sub-section (1), of "The Waste Lands Ordinances of 1897, 1899, 1900, and 1903," admitting Land to be Private Property.