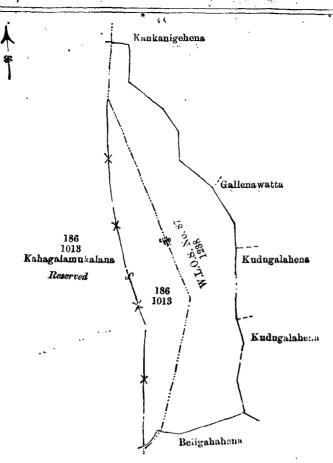

#### Order under Section 2 of "The Waste Lands Ordinances of 1897, 1899, 1900, and 1903," declaring Lands to be Crown Property.

In the matter of the lands commonly called or known as Kalugalahena and Radahalagodamukalana alias Giragodamukalana, situate in the village of Panditaporuwa in the Kandaboda pattu of the Matara District in the Southern Province, and of "The Waste Lands Ordinances of 1897, 1899, 1900, and 1903."

THE notice required by section 1 of "The Waste Lands Ordinances of 1897, 1899, 1900, and 1903," having been duly published in manner prescribed by that section in respect of the above-named lands (vide notice No. 1,585), and no claim having been made to the said lands or to any interest therein within the period of three months from the date specified in the said notice, I, John George Fraser, Special Officer appointed under section 28 of the said Ordinances, under and by virtue of the powers vested in me in that behalf by section 2 of the said Ordinances, do hereby on this Sixth day of November, 1903, order and declare that the said lands, as more fully described herein below, situate in the village of Panditaporuwa in the Kandaboda pattu of the Matara District, in the Southern Province, and shown as lots 24, 13, and 14 in preliminary plan No. 83 and in the annexed certified tracings therefrom, and containing in extent 12 acres 3 roods and 1 perch, are the property of the Crown.

#### Description of the Lands referred to.

The following lots situated in the village of Panditaporuwa in the Kandaboda pattu in the Matara District of the Southern Province, as described in the annexed certified tracings:-

> Preliminary plan 83. Extent A. R. P. 0 27

and bounded as follows: on the north by Kohilagahadeniya claimed by Randeniyage Babun and others, on the east by Kalugalahenadeniya alias Pansaledeniya claimed by Kalugala Pansala and others,

Kohilagahadeniya

NERALAMPITITA VILLAGI

Name of Land.

Kalugalahena ...

Kalugalahenedeniya alias Pansaledeniva

Kaingala Pansala

Scale of 16 Chains to an Inch.

Situation: Panditaporuwa village in Kandaboda pattu.

Preliminary plan 83. Name of Land. Lot A. R. P. Kalugalahena

Surveyor-General's Office,

P. D. WARREN, Assistant Surveyor-General.

Colombo, May 25, 1903.

Lot.

24

II.

|          |                  | Preliminary plan            | 83.      | Extent.         |
|----------|------------------|-----------------------------|----------|-----------------|
| Lot.     | Name (           | of Land.                    |          | A. R. P.        |
| 13<br>14 | Radahalagodamuka | lana <i>alias</i> Giragodat | nukalana | 7 1 11<br>1 1 3 |
|          | •                |                             |          |                 |
| •        |                  | • •                         | ,        | 8 2 14          |

and bounded as follows: on the north by Radahalagodawattehena claimed by Landege Abaran and

Scale of 16 Chains to an Inch.

Situation: Panditaporuwa village in Kandaboda pattu.

|          |     | $\mathbf{E}$                                              | xt  | ent |   |         |          |
|----------|-----|-----------------------------------------------------------|-----|-----|---|---------|----------|
| Lot.     |     | Name of Land.                                             |     | A.  | R | . J     | ?.       |
| 18<br>14 | ••• | Radahalagodamukalana <i>alias</i> Giragodamukalana<br>Do. | ••• |     |   | 11<br>3 |          |
|          |     |                                                           |     | 8   | 2 | 14      | <u>.</u> |

Sheet  $O_{II}^{20}$ 

Surveyor-General's Office, Colombo, May 25, 1908.

P. D. WARREN, Assistant Surveyor-General.

others; on the east by the village limit of Bamunumulla; on the south by the village limit of Deiyandara; on the west by Radahalagodawattehena claimed by Landege Abaran and others.

J. G. FRASER, Special Officer

The 6th day of November, 1903. Matara, S.O. 1.016 Order under Section 4, Sub-section (1), of "The Waste Lands Ordinances of 1897, 1899, 1900, and 1903," declaring the Lands to be Crown Property.