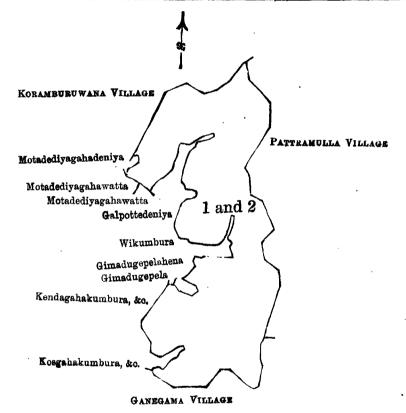

The 6th day of November, 1903.

Matara S.O. 1,001

J. G. FRASER, Special Officer.

Order under Section 2 of "The Waste Lands Ordinances of 1897, 1899, 1900, and 1903," declaring Lands to be Crown Property.

In the matter of the lands commonly called or known as Buhorekuttiya, Watarakmullekele, &c., situate in the village of Beragamulla in the Gangaboda pattuwa of the Matara District. in the Southern Province, and of "The Waste Lands Ordinances of 1897, 1899, 1900, and 1903."

THE notice required by section 1 of "The Waste Lands Ordinances of, 1897, 1899, 1900, and 1903," having been duly published in manner prescribed by that section in respect of the above-named lands (vide notice No. 1,588), and no claim having been made to the said lands or to any interest therein within the period of three months from the date specified in the said notice, I, John George Fraser, Special Officer appointed under section 28 of the said Ordinances, under and by virtue of the powers vested in me in that behalf by section 2 of the said Ordinances, do hereby on this Sixth day of November, 1903, order and declare that the said lands, as more fully described herein below,

situate in the village of Beragamulla in the Gangaboda pattuwa of the Matara District, in the Southern Province, and shown as lots 1 and 2 in preliminary plan No. 56 and in the annexed certified tracing therefrom, and containing in extent 80 acres 1 rood and 3½ perches, are the property of the Crown.

#### Description of the Lands referred to.

The following lots situated in the village of Beragamulla in the Gangaboda pattuwa of the Matara District, in the Southern Province, as described in the annexed certified tracing:—

|               |     | Preliminary plan 56.                                  |          | 1  | Extent.       |  |  |
|---------------|-----|-------------------------------------------------------|----------|----|---------------|--|--|
| Lot.          |     | Name of Land.                                         | A. R. P. |    |               |  |  |
| $\frac{1}{2}$ | ••• | Buhorekuttiya, Watarakmullekele, &c.<br>Buhorekuttiya | •••      |    | 2 25½<br>2 18 |  |  |
|               | •   |                                                       |          | 80 | 1 33          |  |  |

and bounded as follows: on the north by the village limit of Koramburuwana; on the east by the village limit of Patramulla; on the south by the village limit of Ganegama; on the west by Kosgaha-kumbura belonging to Don Abraham Siribaddana and others, Irikonda belonging to Hewadigiliyege Don Abaran and others, Mahakumbura belonging to ditto, Kendagahakumbura belonging to ditto, Gimadugepola claimed by H. Don Abaran, Gimadugepalehena belonging to Crown, Wekumbura

Scale of 16 Chains to an Inch.

Situation: Beragamulla village in Gangaboda pattu.

|        |  | Preliminary                             | Extent.                 |     |                                                       |
|--------|--|-----------------------------------------|-------------------------|-----|-------------------------------------------------------|
| Lot.   |  | Name of Land                            | A. R. P.                |     |                                                       |
| 1<br>2 |  | Buhorekuttiya, Watarak<br>Buhorekuttiya | rmul <b>lekele,</b> &c. | ••• | $ \begin{array}{cccccccccccccccccccccccccccccccccccc$ |
|        |  |                                         |                         |     | $\frac{80  1}{3\frac{1}{2}}$                          |
|        |  |                                         |                         |     |                                                       |

Cadastral 16 chain sheet  $O_X^{20}$ 

Surveyor-General's Office, Colombo, November 26, 1902. P. D. WARREN, Assistant Surveyor-General.

belonging to ditto, Galpottadeniya belonging to ditto, Motadediyagahawatta alias Galpottedeniyewatta belonging to ditto, Motadediyagahawatta belonging to Hewadigiliyege Don Abaran and others, Motadediyagahadeniya belonging to ditto, the village limit of Koramburuwana.