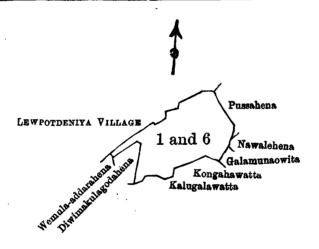

J. G. Fraser, Special Officer.

October 28, 1903.

Matara S.O. 1,014

Order under Section 2 of "The Waste Lands Ordinances, 1897, 1899, 1900, and 1903," declaring Lands to be Crown Property.

In the matter of the lands commonly called or known as Diwimakulagodahena, situate in the village of Diviture in the Gangaboda pattu of the Matara District, in the Southern Province, and of "The Waste Lands Ordinances of 1897, 1899, 1900, and 1903."

THE notice required by section 1 of "The Waste Lands Ordinances of 1897, 1899, 1900, and 1903," having been duly published in manner prescribed by that section in respect of the above-named lands (vide notice No. 1,575), and no claim having been made to the said lands or to any interest therein within the period of three months from the date specified in the said notice, I, John George Fraser, Special Officer appointed under section 28 of the said Ordinances, under and by virtue of the powers vested in me in that behalf by section 2 of the said Ordinances, do hereby on this Sixth day of November, 1903, order and declare that the said lands, as more fully described herein below, situate in the village of Diviture in the Gangaboda pattu of the Matara District, in the Southern Province, and shown as lots 1 and 6 in preliminary plan No. 58 and in the annexed certified tracing therefrom, and containing in extent 15 acres 1 rood and 7 perches, are the property of the Crown.

#### Description of the Lands referred to.

The following lots situated in the village of Diviture in the Gangaboda pattuwa of the Matara District, in the Southern Province, as described in the annexed certified tracing:—

|        |     | Preliminary plan 58.      |     |     |     |    |    |          |  |
|--------|-----|---------------------------|-----|-----|-----|----|----|----------|--|
| Lot.   |     | Name of Land.             |     |     |     | A. | R. | P.       |  |
| 1<br>6 | ••• | Diwimakulagodahena<br>Do. | ••• | ••• | ••• |    |    | 15<br>32 |  |
|        |     |                           |     |     |     | 15 | 1  | 7        |  |

on sheet  $o_{1V}^{19}$ , and bounded as follows: on the north by the village limit of Lewpothdeniya; on the last by Pussahena belonging to Crown, Naullehena belonging to Crown, Galamuneowita belonging to Vidanagamage Don Abaran and others; on the south by Kongahawatta belonging to Vidanakarana

Scale of 16 Chains to an Inch.

Situation: Diviture village in Gangaboda pattu.

|        |       | Preliminary plan 58.      |     |     |     |         |    | nt.      |
|--------|-------|---------------------------|-----|-----|-----|---------|----|----------|
| Lot.   |       | Name of Land.             |     |     |     | A.      | R. | Р.       |
| 1<br>6 | * 111 | Diwimakulagodahena<br>Do. | ••• | ••• | ••• | 15<br>0 |    | 15<br>32 |
|        |       | •                         |     |     |     | -       | —  |          |
|        |       |                           |     |     |     | 15      | 1  | 7        |

Surveyor-General's Office, Colombo, November 25, 1902. Cadastral 16 chain sheet O<sub>IV</sub>.

P. D. WARREN, Assistant Surveyor-General.

gamage Don Luwis, Kalugalwatta belonging to Wirasinpatiranage Balappu; on the west by Diwimakulagodahena belonging to Crown, Wemulla-addarahena belonging to Crown, the village limit of Lewpothdeniya.