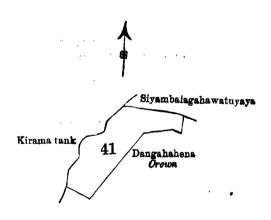

# I. Preliminary plan 52.

Lot. Name of Land. A. R. P.
41 ... Kirimetithippolehenyaya ... ... 3 0 7

on sheets  $0_{37}^{15}_{-45}$  and  $0_{38}^{15}_{-46}$ , and bounded as follows: on the north by Siyambalagahawatta claimed by Aganpodige Alensuwa and others, Gorokgahawatta claimed by Punchihewage Loku Appu

Scale of 8 Chains to an Inch.

Situation: Warapitiya village in West Giruwa pattu.

Preliminary plan 52.

Lot. Name of Land. Extent

1 ... Kirimetithippolehenyaya ... ... 3 0 7

Surveyor-General's Office, Colombo, December 15, 1902. Cadastral sheets  $O_{37-45}^{15}$  and  $O_{38-46}^{15}$ 

P. D. Warren, Assistant Surveyor-General.

and others; on the east by Dangahahena belonging to Crown; on the south by Dangahahena belonging to Crown; on the west by the Kirama tank.

II.