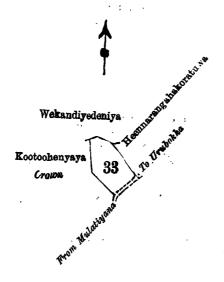

The 6th day of November, 1903. Matara S.O. 1,011

Order under Section 4, Sub-section (1), of "The Waste Lands Ordinances of 1897, 1899, 1900, and 1903," declaring the Land to be Crown Property.

In the matter of the land commonly called or known as Heennarangahakoratuwa, situate in the village of Mawarala in the Morawak korale of the Matara District, in the Southern Province, and of "The Waste Lands Ordinances of 1897, 1899, 1900, and 1903."

WHEREAS in pursuance of section 1 of the said Ordinances it was duly notified on the Twelfth day of September, One thousand Nine hundred and Two, that if no claim to the land commonly called or known as Heennarangahakoratuwa, situate in the village of Mawarala in the Morawak korale of the Matara District, in the Southern Province, containing in extent 1 acre and 15 perches, and shown as lot 33 in preliminary plan No. 43 and in the annexed certified tracing therefrom, was made to the Special Officer appointed under section 28 of the said Ordinances within the period of three months from the date specified in such notice, such land would be deemed the property of the Crown and dealt with on account of the Crown (vide notice No. 1,112):

#### Description of the Land referred to.

The land commonly called or known as Heennarangahakoratuwa, situate in the village of Mawarala in the Morawak korale of the Matara District, in the Southern Province, containing in extent 1 acre and 15 perches, shown as lot 33 in preliminary plan No. 43, and in the annexed certified

Surveyor-General's Office, Colombo, October 16, 1903. P. D. WARREN, Assistant Surveyor-General.

tracing therefrom, and bounded as follows: on the north by Wekandiyedeniya claimed by H. Babahami and others; on the east by Heennarangahakoratuwa belonging to H. G. Don Disan; on the south by the minor road from Mulatiyana to Urubokka; on the west by Kuttuhenyaya belonging to Crown.