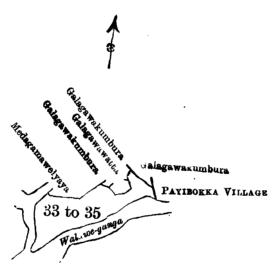

#### Description of the Lands referred to.

The lands commonly called or known as Galagawawatta and Galagawakumbura, situated in the village of Medagama in Magam pattuwa of the Hambantota District, in the Southern Province, containing in extent 10 acres and 27 perches, shown as lots 33, 34, and 35 in sheet PVII. and in preliminary plan No. 63 and in the annexed certified tracing therefrom, and bounded as follows: on

Scale of 16 Chains to an Inch.

Situation: Medagama village in Magam pattu.

#### Preliminary plan 63.

|     | Name of Land. |                                  |                                  |                 | -                                                       | -                                               |
|-----|---------------|----------------------------------|----------------------------------|-----------------|---------------------------------------------------------|-------------------------------------------------|
| ••• | Galagawawatta | •••                              | •••                              | 2               | 2                                                       | 10                                              |
| ••• |               | •••                              | •••                              | •               | _                                                       | 0                                               |
| ••• | Do            | •••                              | •••                              | Z               | U                                                       | 17                                              |
|     |               |                                  |                                  |                 |                                                         |                                                 |
|     |               |                                  |                                  | 10              | 0                                                       | 27                                              |
|     | •••           | Galagawawatta<br>Galagawakumbura | Galagawawatta<br>Galagawakumbura | Galagawakumbura | Name of Land.  Galagawawatta 2  Galagawakumbura 5  Do 2 | Galagawawatta 2 2 2 Galagawakumbura 5 2 5 2 2 0 |

Cadastral 16 chain sheet P 17

Surveyor-General's Office, Colombo, February 24, 1903. P. D. WARREN, Assistant Surveyor-General.

Water

the north by Medagamawelyaya claimed by V. B. G. Donta and others, Galagawakumbura claimed by ditto, Galagawakumbura claimed by ditto, Galagawakumbura claimed by ditto; on the east by Galagawakumbura claimed by K. H. H. Don Abraham and others, the village limit of Payibokka; on the south by the Walawe-ganga; on the west by a branch of the Walawe-ganga.