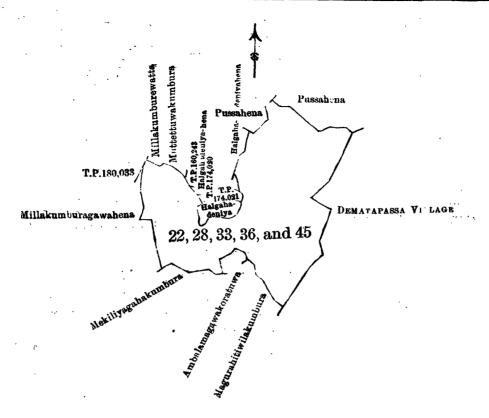

THE notice required by section 1 of "The Waste Lands Ordinances of 1897, 1899, 1900, and 1903," having been duly published in manner prescribed by that section in respect of the above-named lands (vide notice No. 1,576), and no claim having been made to the said lands or to any interest therein within the period of three months from the date specified in the said notice, I John George Fraser, Special Officer appointed under section 28 of the said Ordinances, under and by virtue of the powers vested in me in that behalf by section 2 of the said Ordinances, do hereby on this Sixth day of November, 1903, order and declare that the said lands, as more fully described herein below, situate in the village of Diviture in the Gangaboda pattu of the Matara District, in the Southern Province, and shown as lots 22, 28, 33, 36, and 45 in preliminary plan No. 58 and in the annexed certified tracing therefrom, and containing in extent 59 acres 1 rood and 23½ perches, are the property of the Crown.

|      |     | Prelin                   | nin <mark>ary pl</mark> an l | 58. ,            |         |    |     |                |
|------|-----|--------------------------|------------------------------|------------------|---------|----|-----|----------------|
|      |     |                          | • -                          | •                |         | E  | xte | nt.            |
| Lot. |     | Name of Land.            |                              |                  |         | A. | R.  | . P.           |
| 22   | ••• | Kankanamageaturahen      | a                            | •••              | •••     | 0  | 1   | 34             |
| 28   | ••• | Rambugassehena, Halg     | ahadeniyahe                  | ena, Titwalahena | •••     | 54 | 2   | 16             |
| 33   | ••• | Halgahadeniyehena        | •••                          | •••              | •••     | 2  | 1   | 0              |
| 36   | ••• | Do.                      | •••                          | ***              | • • • • | 1  | 2   | <b>.7</b>      |
| 45   | ••• | <b>Waljambugaha</b> hena | •••                          | ***              | •••     | 0  | 2   | $6\frac{1}{2}$ |
|      |     |                          | <i>r</i>                     |                  |         |    |     |                |
|      |     |                          |                              |                  |         | 59 | Ţ   | 235            |
|      |     |                          |                              |                  |         | 59 | 1   | 23½            |

on sheet O<sub>IV</sub>, and bounded as follows: on the north by Millakumburewatta belonging to Vidana-karanagamage Don Luwis and others, Muttetuwakumbura belonging to Ratnawirapatabendige Don Kiristiyan, Halgahadeniyehena sold by Crown to Malawiachchige Bastian (T.P. 160,243), Halgahadeniyahena olaimed by ditto, Halgahadeniyehena sold by Crown to ditto (T.P. 174,020), Halgahadeniya belonging to Kadawatage Janis and others, Halgahadeniyehena sold by Crown to ditto (T.P. 174,021), Halgahadeniyehena belonging to Crown, Pussehena belonging to Crown; on the east by the village limit of Dematapassa; on the south by Magurahitiwilakumbura belonging to Ratnawirapatabendige Don Kiristian and others, Ambalamagawakoratuwa belonging to Range Don Karolis, Mekiliyagahakumbura belonging to Vidanakaranagamage Don Luwis and others; on the west by Millakumburagawahena belonging to Crown, Millakumburagawahena sold by Crown to D. C. J. Siriwardana (T.P. 180,033).