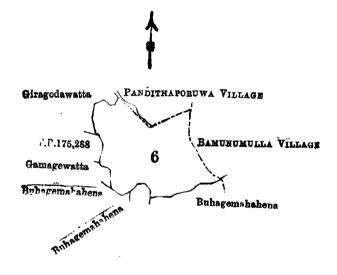

#### Description of the Land referred to.

The land commonly called or known as Deiyandaramukalana, situate in the village of Deiyandara in the Kandaboda pattu of the Matara District, in the Southern Province, containing in extent 21 acres 1 rood and 28 perches, shown as lot 6 in preliminary plan No. 84 and in the annexed certified

Surveyor-General's Office, Colombo, May 22, 1902.

tracing therefrom, and bounded as follows: on the north by the village limit of Panditaporuwa; on the east by the village limit of Bamunumulla; on the south by Buhagemahahena claimed by Dahanayakage Don Kostan and others; on the west by Gamagewatta claimed by Kannan Amarasinge Dingihami and others, Tennehena sold by Crown to Gamage Don Andiris (T.P. 175,288), Giragodawatta claimed by Gammachchari Vitaranage Don Salaman and others.