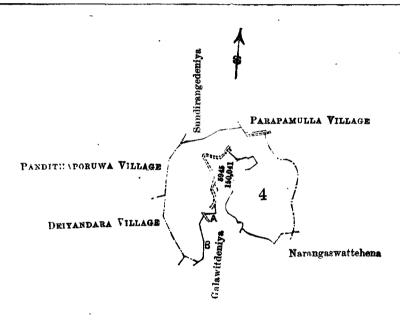

#### Description of the Land referred to.

The land commonly called or known as Tennehena and Bamunumullekele, situate in the village of Bamunumulla in the Kandaboda pattu of the Matara District, in the Southern Province, containing in extent 28 acres 1 rood and 15 perches, shown as lot 4 in preliminary plan No. 85 and in the annexed certified tracing therefrom, and bounded as follows: on the north by Sundirangedeniya belonging to Badalge Babune and others, the Gansabhawa road from Deiyandara to Parapamulla;

A Arambawatta B Arambahena

Scale of 16 Chains to an Inch.

Situation: Bamunumulla village in Kandaboda pattu.

Preliminary plan 85.

Lot.

Name of Land. Tennehena, &c. Extent.
A. R. P.

28 1 15

Sheet O

Surveyor-General's Office, Colombo, May 22, 1902. P. D. WARREN, Assistant Surveyor-General.

on the east by the village limit of Parapamulla; on the south by Narangaswattehena claimed by Kulappu Liyanage Sedris and others, Galawitdeniya claimed by Badalge Babune and others, Galawitdeniya belonging to Crown (P.P.  $_{150,041}^{5,945}$ ), the Gansabhawa road from Deiyandara to Parapamulla, Galawitdeniya claimed by Badalge Babune and others, Arambehena claimed by Kulappu Liyanage Sedris and others; on the west by the village limit of Deiyandara, the village limit of Panditaporuwa.