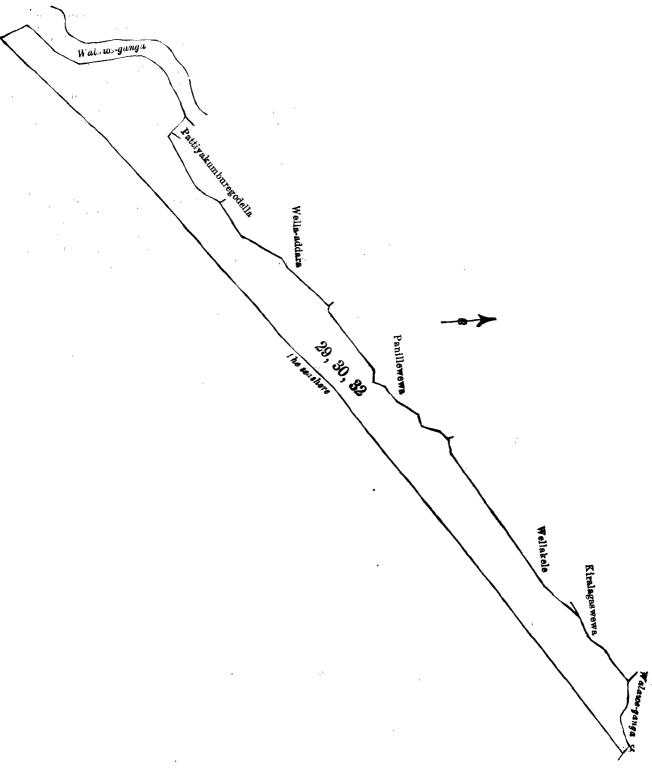

In the matter of the lands commonly called or known as Barawayagewatta and Wella-addara, situate in the village of Diyagasgoda in the Magam pattuwa of the Hambantota District, in the Southern Province, and of "The Waste Lands Ordinances of 1897, 1899, 1900, and 1903."

W HEREAS in pursuance of section 1 of the said Ordinances it was duly notified on the First day of May, One thousand Nine hundred and Three, that if no claim to the lands commonly called or known as Barawayagewatta and Wella-addara, situate in the village of Diyagasgoda in the Magam pattuwa of the Hambantota District, in the Southern Province, containing in extent 119 acres 1 rood and 35 perches, and shown as lots 29, 30, and 32 in preliminary plan No. 64 and in the annexed certified tracing therefrom, was made to the Special Officer appointed under section 28 of "The Waste Lands Ordinances, 1897, 1899, 1900, and 1903," within the period of three months from the date specified in such notice, such lands would be deemed the property of the Crown and dealt with on account of the Crown (vide notice No. 1,486):

#### Description of the Lands referred to.

The lands commonly called or known as Barawayagewatta and Wella-addara, situated in the village of Diyagasgoda in Magam pattuwa of Hambantota District, in the Southern Province, containing in extent 119 acres 1 rood and 35 perches, shown as lots 29, 30, and 32 in sheet P  $_{XI}^{17}$  and preliminary plan No. 64 and in the annexed certified tracing therefrom, and bounded as follows: on the north by the Walawe-ganga, Pattiyakumburegodella claimed by Medagamagamge Baiya and others, Wella-addara claimed by ditto, Pannilewewa claimed by ditto, Wellakela claimed by ditto, Kiralagaswewa claimed by ditto; on the east by the Walawe-ganga; on the south by the seashore; on the west by the Walawe-ganga.

The 26th day of October, 1903.

J. G. Fraser, Special Officer.

For Tracing see page 4548.

Scale of 16 Chains to an Inch.

Situation: Diyagasgoda village in Magam pattu.

Preliminary plan 64.

Lot. 29, 30, 32

Name of Land. Barawayagewatta and Wella-addara ...