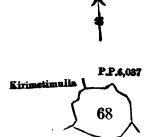

In the matter of the land commonly called or known as Mahagalalangahena, situate in the village of Warapitiya in the Giruwa pattu west of the Hambantota District, in the Southern Province, and of "The Waste Lands Ordinances of 1897, 1899, 1900, and 1903.

HEREAS in pursuance of section 1 of the said Ordinances it was duly notified on the 10th day VV of April, One thousand Nine hundred and Three, that if no claim to the land commonly called or known as Mahagalalangahena, situate in the village of Warapitiya in the Giruwa pattu west of the Hambantota District, in the Southern Province, containing in extent 1 acre 2 roods and 31 perches, and shown as lot 68 in preliminary plan No. 52 and in the annexed certified tracing therefrom, was made to the Special Officer appointed under section 28 of the said Ordinances within the period of three months from the date specified in such notice, such land would be deemed the property of the Crown and dealt with on account of the Crown (vide notice No. 1,451):

#### Description of the Land referred to.

The land commonly called or known as Mahagalalangahena, situate in the village of Warapitiya in the Giruwa pattu west of the Hambantota District, in the Southern Province, containing in extent 15 1 acre 2 roods and 31 perches, shown as lot 68 in sheet  $0_{38-46}$  and in preliminary plan No. 52, and in the annexed certified tracing therefrom, and bounded as follows: on the north by Galagawaliyadda

Scale of 8 Chains to an Inch.

Katuketiyehens Cronn

Situation: Warapitiya village in West Giruwa pattu.

Preliminary plan 52.

Lot. 68

Name of Land

Mahagalalangahena

Extent. A. R. P.

2 31

Cadastral sheet O38

Surveyor-General's Office Colombo, December 15, 1902.

P. D. WARREN. Assistant Surveyor-General.

belonging to Crown (P.P. 6,037); on the east by Galagawaliyadda belonging to Crown (P.P. 6,037), Katuketiyehena belonging to Crown; on the south by Katuketiyehena belonging to Crown; on the west by Kirimetimulla claimed by Aganpodige Rodda and others. J. G. FRASER.