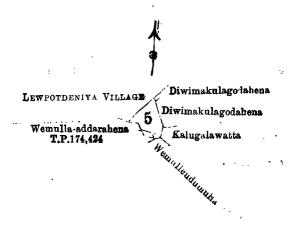

THE notice required by section 1 of "The Waste Lands Ordinances of 1897, 1899, 1900, and 1903," having been duly published in manner prescribed by that section in respect of the above-named land (vide notice No. 1,579), and no claim having been made to the said land or to any interest therein within the period of three months from the date specified in the said notice, I, John George Fraser, Special Officer appointed under section 28 of the said Ordinances, under and by virtue of the powers vested in me in that behalf by section 2 of the said Ordinances, do hereby on this Sixth day of November, 1903, order and declare that the said land, as more fully described herein below, situate in the village of Diviture in the Gangaboda pattuwa of the Matara District, in the Southern Province, and shown as lot 5 in preliminary plan No. 58 and in the annexed certified tracing therefrom, and containing in extent 2 acres and  $19\frac{1}{2}$  perches, is the property of the Crown.

#### Description of the Land referred to.

The land commonly called or known as Wemulla-addarahena, situated in the village of Diviture in the Gangaboda pattuwa of the Matara District, in the Southern Province, containing in extent 2 acres and  $19\frac{1}{2}$  perches, shown as lot 5 in preliminary plan No. 58 and in the annexed certified tracing therefrom, and bounded as follows: on the north by the village limit of Lewpoth-

2 0 191

Cadastral 16 chain sheet O<sub>TV</sub>

Surveyor-General's Office, Colombo, November 25, 1902. P. D. WARREN, Assistant Surveyor-General.

deniya, Diwimakulagodahena belonging to Crown; on the east by Diwimakulagodahena belonging to Crown, Kalugalwatta belonging to Wirasinpatiranage Balappu; on the south by Wemulleudumulla belonging to Pathegamage Andris Appu, Wemulleaddarahena sold by Crown to R. Jayawickrama and others (T.P. 174,421); on the west by Wemulla-addarahena belonging to Crown, the village limit of Lewpothdeniya.