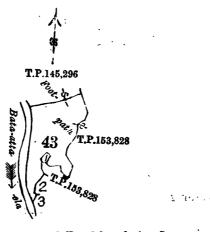

of the said land commonly called or known as Nawalahena, situate in the village of Banagala in the Morawak korale of the Matara District, in the Southern Province, containing in extent 2 acres 1 rood

and 25 perches, shown as lot 43 in sheet  $0_{5,-13}$  and preliminary plan No. 26, and in the annexed certified tracing therefrom, and bounded as follows: on the north by Nawalahena sold by Crown to W. H. T. Don Hendrick (T.P. 145,296), on the east and south by Horaketiyedeniya sold by Crown to to J. L. Don Eliyas and others (T.P. 153,828), on the west by Bata-attaela—exclusive of all right and

- 1 Nawalahenadeniya, Crown 2 Do.
- 3 Kirimetiwilagodekla, Crown

#### Scale of 8 Chains to an Inch.

Situation: Banagala village in Palle pattn of Morawak korale.

|      |        | Pr                 | eliminary plai     | n 26.             |     | Extent.  |
|------|--------|--------------------|--------------------|-------------------|-----|----------|
| Lot. |        | Name of <b>Lan</b> | ıd.                |                   | •   | A. R. P. |
| 43   | •••    | Nawalahena         | ***                | •••               | ••• | 2 1 25   |
| Nome | 77 D 1 | 45 000 3T1-1       | Sheet 0 14<br>5-13 | 1 777 . 777 . 777 |     | D 77     |

NOTE.—T.P. 145,296, Nawalahena sold by Crown to W. H. T. Don Hendrick, P. V. T.P. 153,828, Horaketiyadeniya sold by Crown to J. L. Don Eliyas and others.

Surveyor-General's Office, Colombo, March 19, 1902.