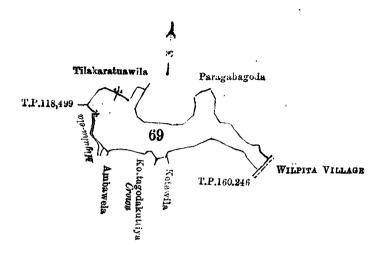

In the matter of the land commonly called or known as Ketiwila, situate in the village of Kanahalagama in the Gangaboda pattu of the Matara District, in the Southern Province, and of "The Waste Lands Ordinances of 1897, 1899, 1900, and 1903."

THE notice required by section 1 of "The Waste Lands Ordinances of 1897, 1899, 1900, and 1903," having been duly published in manner prescribed by that section in respect of the above-named land (vide notice No. 1,608), and no claim having been made to the said land or to any interest therein within the period of three months from the date specified in the said notice, I, John George Fraser, Special Officer appointed under section 28 of the said Ordinances, under and by virtue of the powers vested in me in that behalf by section 2 of the said Ordinances, do hereby on this 11th day of November, 1903, order and declare that the said land, as more fully described herein below, situate in the village of Kanahalagama in the Gangaboda pattu of the Matara District, in the Southern Province, and shown as lot 69 in preliminary plan No. 75 and in the annexed certified tracing therefrom, and containing in extent 16 acres 2 roods and 20 perches, is the property of the Crown.

#### Description of the Land referred to.

The land commonly called or known as Ketiwila, situate in the village of Kanahalagama in the Gangaboda pattu of the Matara District, in the Southern Province, containing in extent 16 acres 2 roods and 20 perches, shown as lot 69 in sheet O 19/XII. and in preliminary plan No. 75 and in the annexed certified tracing therefrom, and bounded as follows: on the north by Tilakaratnawila claimed by Denister Perera and others, Paragahagoda claimed by Denister Perera; on the east by the village limit of Wilpita; on the south by Bachchagodayawattehena sold by Crown to D. A. S. Jayawikkrama (T.P. 160,246), Kethiwila claimed by Denister Perera, Kottagodakuttiya belonging to Crown, Ambewila claimed by Denister Perera; on the west by the Migaha-ela, Kurunduwattehena sold by Crown to Tantirige Don Davit (T.P. 118,499).

The 11th day of November, 1903.

Scale of 16 Chains to an Inch

#### Situation: Kanahalagama village n Gangaboda pattuwa.

#### Preliminary plan 75.

|      |     |               |     |    |     |     | 10 | xtol | ) L. |
|------|-----|---------------|-----|----|-----|-----|----|------|------|
| Lot. |     | Name of Land. |     |    |     |     | A. | R.   | P.   |
| 69   | ••• | Ketiwila      | ••• |    | ••• | *** | 16 | 2 5  | 20   |
|      |     |               |     | 10 |     |     |    |      |      |

Sheet O<sub>XII</sub>

Surveyor-General's Office, Colombo, May 22, 1903.

Matara S.O. 1,000

P. D. WARREN, Assistant Surveyor-General.

Order under Section 2 of "The Waste Lands Ordinances of 1897, 1899, 1900, and 1903," declaring Land to be Crown Property.