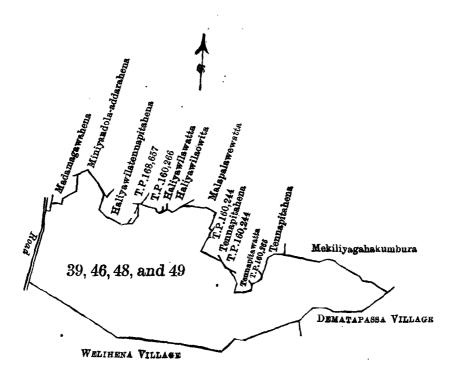

THE notice required by section 1 of "The Waste Lands Ordinances, 1897, 1899, 1900, and 1903," having been duly published in manner prescribed by that section in respect of the above-named lands (vide notice No. 1,574), and no claim having been made to the said lands or to any interest therein within the period of three months from the date specified in the said notice, I, John George Fraser, Special Officer appointed under section 28 of the said Ordinances, under and by virtue of the powers vested in me in that behalf by section 2 of the said Ordinances, do hereby on this 6th day of November, 1903, order and declare that the said lands, as more fully described herein below, situate in the village of Diviture in the Gangaboda pattu of the Matara District, in the Southern Province, and shown as lots 39, 46, 48, 49 in preliminary plan No. 58, and in the annexed certified tracing therefrom, and containing in extent 84 acres 3 roods and 36 perches, are the property of the Crown.

#### Description of the Lands referred to.

The following lots situated in the village of Diviture in the Gangaboda pattu of the Matara District, in the Southern Province, as described in the annexed certified tracing:—

|            |     | Pre                 | liminary plan 58 | 3         |     |     |               |
|------------|-----|---------------------|------------------|-----------|-----|-----|---------------|
| Lot.       |     | Name of Lan         | • •              |           |     |     | xtent.        |
| LOt.       |     | Marine of Tran      | ia.              |           |     | Δ,  | R. P.         |
| 39         | ••• | Haliyawilaudumulla  | •••              | •••       | ••• | , 0 | 1 31          |
| 46         |     | Maguruhitiwalahena, | Galpottehena     | •••       | ••• | 81  | 1 25          |
| 48         | ••• | Tennapitahena       | •••              | . ••• : ' | ••• | 0   | 3 7½          |
| <b>4</b> 9 | ••• | Maguruhitiwalahena  | •••              | •••       | ••• | 2   | 1 12 <u>‡</u> |
|            |     |                     |                  | ·*        |     | 84  | 3 36          |
|            |     |                     |                  |           |     |     |               |

on sheet O 19. and bounded as follows: on the north by Madamagawahena belonging to Crown, Miniyandola-addarahena claimed by Vidanagamage Don Abaran, Haliyawilatennepitahena belonging to Crown, Haliyawilatennepitahena sold by Crown to Gamage Wattu (T.P. 168,657), Haliyawilatennepitahena sold by Crown to ditto (T.P. 160,266), Haliyawilawatta belonging to Gamage Andiris and others, Haliyawileowita belonging to Crown, Malapalawewatta belonging to Crown, Tennapitahena sold by Crown to Ratnawira Patabendige Don Kristiyan (T.P. 160,244), Tennapitahena claimed by ditto; Tennapitahena sold by Crown to ditto (T.P. 160,244), Tennapitahena claimed by ditto, Tennapitahena sold by Crown to Gamage Don Andiris (T.P. 160,265), Tennapitahena belonging to Crown, Mikiliyagahakumbura belonging to Gamage Don Luwis and others; on the east by Mikiliyagahakumbura belonging to ditto, the village limit of Dematapassa; on the south by the village limit of Welihena; on the west by the old road from Akuressa to Morawaka.