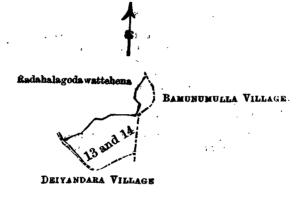

#### Order under Section 2 of "The Waste Lands Ordinances of 1897, 1899, 1900, and 1903," declaring Lands to be Crown Property.

In the matter of the lands commonly called or known as Kalugalahena and Radahalagodamukalana alias Giragodamukalana, situate in the village of Panditaporuwa in the Kandaboda pattu of the Matara District in the Southern Province, and of "The Waste Lands Ordinances of 1897, 1899, 1900, and 1903."

THE notice required by section 1 of "The Waste Lands Ordinances of 1897, 1899, 1900, and 1903," having been duly published in manner prescribed by that section in respect of the above-named lands (vide notice No. 1,585), and no claim having been made to the said lands or to any interest therein within the period of three months from the date specified in the said notice, I, John George Fraser, Special Officer appointed under section 28 of the said Ordinances, under and by virtue of the powers vested in me in that behalf by section 2 of the said Ordinances, do hereby on this Sixth day of November, 1903, order and declare that the said lands, as more fully described herein below, situate in the village of Panditaporuwa in the Kandaboda pattu of the Matara District, in the Southern Province, and shown as lots 24, 13, and 14 in preliminary plan No. 83 and in the annexed certified tracings therefrom, and containing in extent 12 acres 3 roods and 1 perch, are the property of the Crown.

#### Description of the Lands referred to.

The following lots situated in the village of Panditaporuwa in the Kandaboda pattu in the Matara District of the Southern Province, as described in the annexed certified tracings:-

Preliminary plan 83. Name of Land. Lot A. R. P. Kalugalahena

Surveyor-General's Office,

P. D. WARREN, Assistant Surveyor-General.

Colombo, May 25, 1903.

Lot.

24

II.

|          |                  | Preliminary plan            | 83.      | Extent.         |
|----------|------------------|-----------------------------|----------|-----------------|
| Lot.     | Name (           | of Land.                    |          | A. R. P.        |
| 13<br>14 | Radahalagodamuka | lana <i>alias</i> Giragodat | nukalana | 7 1 11<br>1 1 3 |
|          | •                |                             |          |                 |
| •        |                  | • •                         | ,        | 8 2 14          |

and bounded as follows: on the north by Radahalagodawattehena claimed by Landege Abaran and

Scale of 16 Chains to an Inch.

Situation: Panditaporuwa village in Kandaboda pattu.

|          |     | $\mathbf{E}$                                              | xt  | ent |   |         |          |
|----------|-----|-----------------------------------------------------------|-----|-----|---|---------|----------|
| Lot.     |     | Name of Land.                                             |     | A.  | R | . J     | ?.       |
| 18<br>14 | ••• | Radahalagodamukalana <i>alias</i> Giragodamukalana<br>Do. | ••• |     |   | 11<br>3 |          |
|          |     |                                                           |     | 8   | 2 | 14      | <u>.</u> |