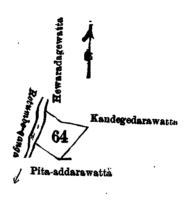

In the matter of the land commonly called or known as Pita-addarahena, situate in the village of Rotumba in the Morawak korale of the Matara District, in the Southern Province, and of "The Waste Lands Ordinances of 1897, 1899, 1900, and 1903."

WHEREAS in pursuance of section 1 of the said Ordinances it was duly declared and notified on the Twenty-seventh day of February, One thousand Nine hundred and Three, that if no claim to the land commonly called or known as Pita-addarahena, situate in the village of Rotumba in the Morawak korale of the Matara District, in the Southern Province, containing in extent 3 roods and 12 perches, and shown as lot 64 in preliminary plan No. 44 and in the annexed certified tracing

therefrom, was made to the Special Officer appointed under section 28 of the said Ordinances within the period of three months from the date specified in the said notice, such land would be deemed the property of the Crown and dealt with on account of the Crown (vide notice No. 1,373):

And whereas Jasin Kandege Ranhami of Rotumba made claim thereto, and I, John George Fraser, Special Officer appointed under section 28 of the said Ordinances, made due inquiry into such claim; and whereas I and the said claimant have come to an agreement in writing concerning the said land, under section 4, sub-section (1), of the said Ordinances:

And whereas it was ordered, in pursuance of the agreement afore-mentioned, that the said Jasin Kandage Ranhami of Rotnmba should pay to the Assistant Government Agent at Matara a sum of Rupees Ten (Rs. 10) as purchase amount on or before the Twelfth day of October, One thousand Nine hundred and Three, and thereupon the claimant should be declared to be the purchaser of the said land called Pita-addarahena, situated in the village of Rotumba in the Morawak korale of the Matara District, in the Southern Province, containing in extent 3 roods and 12 perches, shown as lot 64 in sheet O  $_{35-43}$  and preliminary plan No. 44, and in annexed certified tracing therefrom, and bounded as follows: on the north by Hewaradagewatta belonging to Hewaradage Hine and others; on the east by Kandegedarawatta belonging to Jasin Kandege Adrian Appn and others; on the south by Pita-addarawatta claimed by Singappulige Andria and others; on the west by the Rotumba-ganga.