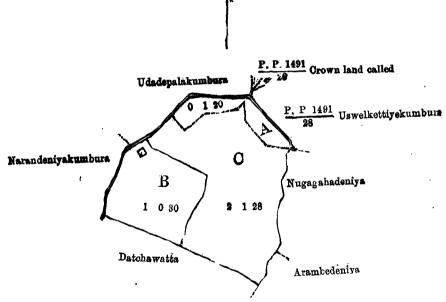

J. G FRASER, Special Officer.

October 28, 1903.

Order under Section 2 of "The Waste Lands Ordinances of 1897, 1899, 1900, and 1903," declaring Lands to be Crown Property.

In the matter of the lands commonly called or known as Udadepalagodahena, situate in the in the village of Parapamulla in the Kandaboda pattu of the Matara District, in the Southern Province, and of "The Waste Lands Ordinances of 1897, 1899, 1900, and 1903."

THE notice required by section 1 of "The Waste Lands Ordinances of 1897, 1899, 1900, and 1903," having been duly published in manner prescribed by that section in respect of the above-named lands (vide notice No. 783), and no claim having been made to the said lands or to any interest therein within the period of three months from the date specified in the said notice, I, John George Fraser, Special Officer appointed under section 28 of the said Ordinances, under and by virtue of the powers vested in me in that behalf by section 2 of the said Ordinances, do hereby on this Second day of November, 1903, order and declare that the said lands, as more fully described herein below, situate in the village of Parapamulla in the Kandaboda pattu of the Matara District, in the Southern Province and shown as lots A, B, and C in W. L. O. S. plan No. 8. P., and in the annexed certified tracing therefrom, and containing in extent 3 acres 3 roods and 38 perches, are the property of the Crown.

|              |     | *                        |   |     |       |     | r. | Kte | nţ. |
|--------------|-----|--------------------------|---|-----|-------|-----|----|-----|-----|
| Lot.         |     | Name of Land.            |   |     |       |     | A. | R.  | P.  |
| A            | ••• | <b>Udadepalagodahena</b> |   | ••• | . ••• | ••• | 0  | _   | 20  |
| В            | ••• | Do.                      |   | ••• | •••   | ••• | 2  | _   | 28  |
| $\mathbf{C}$ | ••• | Do.                      | • | ••• | •••   | ••• | 1  | U   | 30  |
|              |     |                          |   |     |       |     | _  |     |     |
|              |     |                          | - |     |       |     | 3  | 3   | 38  |

in W. L. O. S. No.  $^{93}_{S. P.}$ , and bounded as follows: on the north by Udadepalakumbura claimed by

Scale of 4 Chains to an Inch.

Plan of three allotments of land called Udadepalagodahena, situate in the village Parapamulla in Kandaboda pattu, in the District of Matara; bounded on the north by Udadepalakumbura claimed by Gunasekara Kulappuarachchige Salman and Crown land called Puswelketiyekumbura; east by Nugagahadeniya claimed by Suddappuli Badage Saleya and others and Arambedeniya claimed by Kokmaduage Adirian and others; south by Datchawatta claimed by Don Theodoris Waniganayaka Yapa; west by Narandeniyakumbura claimed by Gunesekara Kulappuarachchige Salman and Udadepalakumbura claimed by Gunasekara Kulappuarachchige Salman; containing in extent 3a. 38r.

Gunasekara Kulappúärachchige Don Salman and others, Puswelketiyekumbura sold by Crown to

Kankanangamachchige Babappu and another; on the east by Nugagahadeniya claimed by Suddappuli Radage Saleya and others, Arambedeniya claimed by Kokmaduge Adirian and others; on the south by Datchawatta belonging to Don Theodoris Waniganayaka Yapa and others; on the west by Narandeniyakumbura belonging to Gunesekara Kulappuarachchige Salman and others.