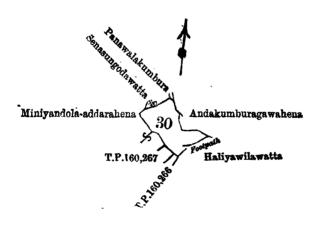

October 27, 1903. Matara S.O. 1,010

Order under Section 2 of "The Waste Lands Ordinances of 1897, 1899, 1900, and 1908,"
declaring Land to be Crown Property.

In the matter of the land commonly called or known as Panuwalahena, situate in the village of Diviture in the Gangaboda pattuwa of the Matara District, in the Southern Province, and of "The Waste Lands Ordinances of 1897, 1899, 1900, and 1903."

THE notice required by section 1 of "The Waste Lands Ordinances of 1897, 1899, 1900, and 1903," having been duly published in manner prescribed by that section in respect of the above-named land (vide notice No. 1,578), and no claim having been made to the said land or to any interest therein within the period of three months from the date specified in the said notice, I John George Fraser, Special Officer appointed under section 28 of the said Ordinances, under and by virtue of the powers vested in me in that behalf by section 2 of the said Ordinances, do hereby on this 6th day of November, 1903, order and declare that the said land, as more fully described herein below, situate in the village of Diviture in the Gangaboda pattuwa of the Matara District, in the Southern Province, and shown as lot 30 in preliminary plan No. 58 and in the annexed certified tracing therefrom, and containing in extent 4 acres 1 rood and  $\frac{1}{2}$  perch, is the property of the Crown.

Description of the Land referred to.

The land commonly called or known as Panuwalahena, situated in the village of Diviture in the Gangaboda pattuwa of the Matara District, in the Southern Province, containing in extent 4 acres 1 rood and  $\frac{1}{2}$  perch, shown as lot 30 in preliminary plan No. 58, and in the annexed certified tracing therefrom, and bounded as follows: on the north by Miniyandola-addarahena belonging to Crown

4 1 01

Cadastral 16 chain sheet  $O_{IV}^{19}$ 

Surveyor-General's Office, Colombo, November 25, 1902. P. D. WARREN, Assistant Surveyor-General.

Senasungoda watta belonging to Diviture Pansala, Panawalakumbura belonging to Vidanagamage Don Abaran and others; on the east by Andakumburagawahena belonging to Crown; on the south by the footpath from Diviture to Dematapassa, Haliyawilawatta belonging to Gamage Andris and others; on the west by Halielahena sold by Crown to D. C. J. Siriwardana (T.P. 160,266), Millekumbura-addarahena sold by Crown to ditto (T.P. 160,267), Miniyandola-addarahena belonging to Crown.