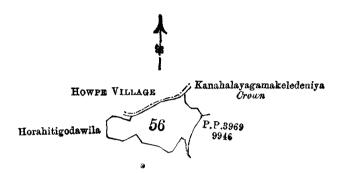

In the matter of the land commonly called or known as Kanahalagamamukalana, situate in the village of Kanahalagama in the Gangaboda pattuwa of the Matara District, in the Southern Province, and of "The Waste-Lands Ordinances of 1897, 1899, 1900, and 1903."

THE notice required by section 1 of "The Waste Lands Ordinances, of 1897, 1899, 1900, and 1903," having been duly published in manner prescribed by that section in respect of the above-named land (vide notice No. 1,589), and no claim having been made to the said land or to any interest therein within the period of three months from the date specified in the said notice, I, John. George Fraser, Special Officer appointed under section 28 of the said Ordinances, under and by virtue of the powers vested in me in that behalf by section 2 of the said Ordinances, do hereby on this Sixth day of November, 1903, order and declare that the said land, as more fully described herein below,

situate in the village of Kanahalagama in the Gangaboda pattuwa of the Matara District, in the Southern Province, and shown as lot 56 in preliminary plan No. 75 and in the annexed certified tracing therefrom, and containing in extent 8 acres 1 rood and 10 perches, is the property of the Crown.

#### Description of the Land referred to.

The land commonly called or known as Kanahalagamamukalana, situate in the village of Kanahalagama in the Gangaboda pattuwa of the Matara District, in the Southern Province, containing in extent 8 acres 1 rood and 10 perches, shown as lot 56 in preliminary plan No. 75 and in

Scale of 16 Chains to an Inch.

Situation: Kanahalagama village in Gangaboda pattu of the Matara District.

#### Preliminary plan 75.

Lot. Name of Land. Extent.

56 ... Kanahalayagamamukalana ... 8 1 10

Surveyor-General's Office, Colombo, June 5, 1903. Sheet O  $\frac{19}{\text{VIII}}$ 

P. D. WARREN, Assistant Surveyor-General.

the annexed certified tracing therefrom, and bounded as follows: on the north by the village limit of Howpe; on the east by Kanahalayagamakeledeniya belonging to Crown (P.P.  $_{9,946}^{3,969}$ ); on the south and west by Horahitigodawila claimed by Denister Perera.

The 6th day of November, 1903.

Matara S.O. 1,001

J. G. FRASER, Special Officer.

Order under Section 2 of "The Waste Lands Ordinances of 1897, 1899, 1900, and 1903," declaring Lands to be Crown Property.

In the matter of the lands commonly called or known as Buhorekuttiya, Watarakmullekele, &c., situate in the village of Beragamulla in the Gangaboda pattuwa of the Matara District. in the Southern Province, and of "The Waste Lands Ordinances of 1897, 1899, 1900, and 1903."