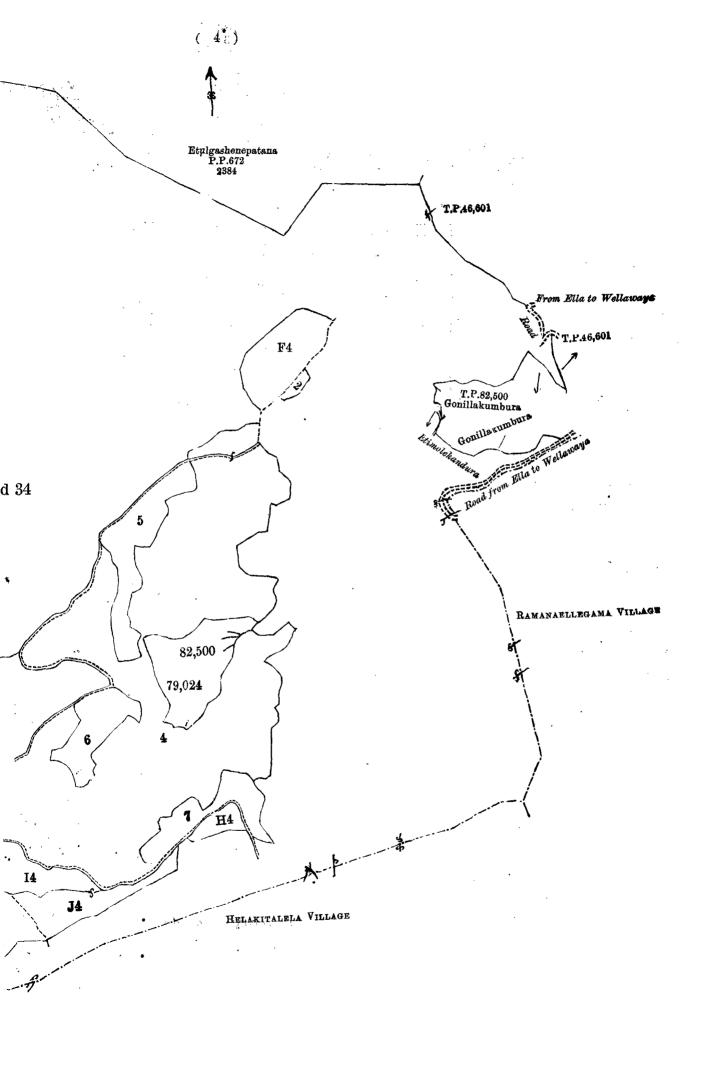

#### ... Description of Lands referred to.

The following lots situated in the village of Kitalella in the Kumbalwela korale of the Yatikinda division, in the Province of Uva, as described in the annexed certified tracing:—

#### Preliminary plan 24.

| Lot.    |     | Name of                                     | Land.     |                       |         |       | R.  |            |
|---------|-----|---------------------------------------------|-----------|-----------------------|---------|-------|-----|------------|
| 1<br>88 | ••• | Aralugashenepatana<br>Etimalakandepatana, E | tulosishi | <br>nnenatana. Urukal | atsess- | 80    | 3 1 | i <b>1</b> |
| 99      | ••• | hinnepatana                                 | _         |                       | •••     | 158   | 2   | -          |
| 84      | ••• | Damba-attegodapatana                        | •••       | •••                   | •••     | 7     | 3 2 | 31<br>     |
|         |     | 4.1                                         |           |                       |         | . 247 | 1   | 4          |

and bounded as follows: on the north by Etulgashinnepatana sold by Crown (P.P.  $_{2,384}^{672}$ ); on the east by Jagatharawepatana (T.P. 46,601), the minor road from Ella to Wellawaya, Aralugashinnepatana (T.P. 46,601), Gonnilakumbura claimed by Karandagahakumbure Podisinno, Gonnilekumbura (T.P. 82,500), Gonnilekumbura claimed by Nawala Vihare, the Etimole kandura, the minor road from Ella to Wellawaya, the village limit of Ramanaella; on the south by the village limit of Helakitalella, the village limit of Udakumbalwela; on the west by the village limit of Udakumbalwela.

Note.—The following lots lying within the above boundaries are excluded from this notice, and their aggregate acreage, 85 acres 2 roods and 5 perches, is not included in the extent of 247 acres 1 rood and 4 perches given above :—

| , Prelimi                                                                                              | iary plan 24.            |        |    |    |          |
|--------------------------------------------------------------------------------------------------------|--------------------------|--------|----|----|----------|
| •                                                                                                      | . • -                    |        | E  | xt | ent.     |
| Lot. Name of Land.                                                                                     |                          |        | A. | R  | . P.     |
| 2 Etimalewatta 4 Etimalekumburuyaya, Manhinnek kumbura, Godapita-arawekuml arawekumbura, Galapita-araw | oura, Kirindekumbura, M  | fulle- | 0  | 0  | 36       |
| Kahatagaha-arawa, Pinarawa,                                                                            |                          |        |    |    |          |
| arawa, &c                                                                                              | •••                      | •••    | 43 | 1  | 24       |
| 5 Wipele-arawehena, Meda-arawepa                                                                       | tana, Bogaha-arawehena   | •••    | 8  | 3  | 12       |
| 6 Mullearawekele, Kirindewatta                                                                         |                          | ••     | 2  | 2  | 18       |
| 7 Migahawatta, Manhinnehena, M                                                                         | anhinnewatta. Narawege   | dera-  |    |    |          |
| watta, Pethangahawatta                                                                                 |                          | •••    | 2  | 2  | 2        |
| F 4 Etimalewatta                                                                                       |                          | •••    | 3  | 2  |          |
| G 4 Gomagodagederawatta, Damur                                                                         | ugasellewatta. Batalaw   |        | •  | -  | •        |
| Tennewatta, Medawatta, Nayav<br>arawewatta, Mullearawewatte                                            | zatta, Mullearawehena, M | Iulle- |    |    |          |
| Kumbukgollehenewatta                                                                                   | •••                      | •••    | 16 | 3  | 23       |
| H 4 Narawehena                                                                                         |                          | •••    | 3  | 0  | 8        |
| I 4 Peramasarawekumbura, Gomagoda                                                                      | kumbura                  | •••    | 2  | 0  | 27       |
| J 4 Narawehena, Narawetennekumbur                                                                      | a, Peramasarawewatta,Ka  | ndu-   |    |    |          |
| korawatta                                                                                              | •••                      | •••    | 2  | 3  | 7        |
| T.P. 79.024                                                                                            | •••                      | •••    | 1  | 3  | 16       |
| T.P. 82,500                                                                                            | •••                      | •••    |    |    | 23       |
|                                                                                                        |                          |        | 85 | 2  | <u>5</u> |