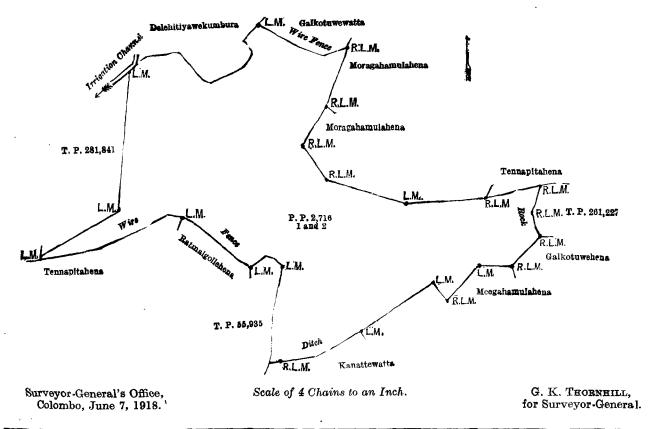

Delehitiyawagawamukalana | •/•  | 1 1 13<br>9 3 16 |
|        |                                                                                                    |      | 11 0 29          |

and bounded as follows: on the north by Delehitiyawekumbura claimed by Rankira and others, Galkotuwewatta claimed by Ago, Moragahamulahena claimed by Uduma Lebbe and others, Moragahamulahena claimed by Sepala and others, and Tennapitahena claimed by Rankira and others; on the east by T. P. 261,227, Galkotuwehena claimed by Bindu and others; on the south by Meegahamulahena claimed by Pinchi Appuwa and others, Kanattewatta claimed by Somalia and others, T. P. 55,935, Ratmalgallehena claimed by Adam Lebbe, and Tennapitahena claimed by Adam Lebbe; and on the west by T. P. 281,841 and irrigation channel.



# LAND SALES IN THE SOUTHERN PROVINCE.

No. 3,191, S. P.—The Government Agent, Southern Province, will on Thursday, December 19, 1918, at 1 P.M., at his office in Galle Kachcheri, put up to auction, for sale or settlement, or will otherwise dispose of, the under-mentioned portions of Crown land, in accordance with the regulations of Government regarding land sales. An allotment of land situated in the Bentota-Walallawiti korale division of the Galle District of the Southern Province.

|                                     | Preliminary plan 10,961.               | Village—Nanatotapalata. | Extent.           | Upset price          |
|-------------------------------------|----------------------------------------|-------------------------|-------------------|----------------------|
| Lot. N