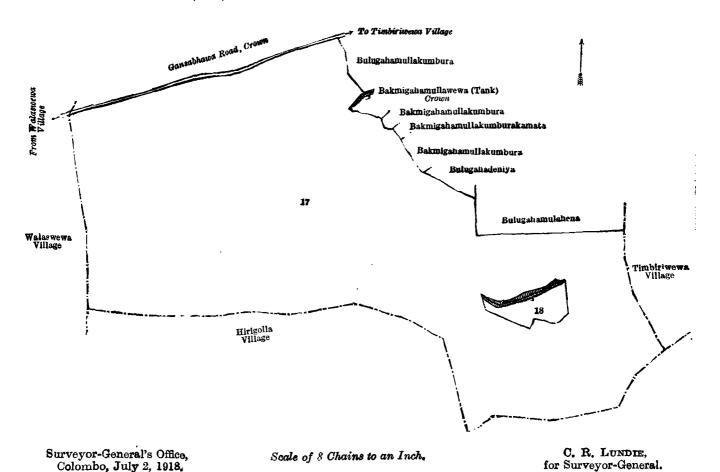

The notice required by section 1 of "The Waste Lands Ordinances of 1897, 1899, 1900, and 1903," having been duly published in manner prescribed by that section in respect of the above-named lands (vide Notice No. 6,649), and no claim having been made to the said lands or to any interest therein within the period of three months from the date specified in the said notice, I, Norman Albert Hampton, Special Officer appointed under section 28 of the said Ordinances, under and by virtue of the powers vested in me in that behalf by section 2 of the said Ordinances, do hereby on this 17th day of August, 1918, order and declare that the said lands, as more fully described herein below, situate in the village of Karapagala, in the Walallawiti pattu of the Pasdun korale west of the Kalutara District, in the Western Province, and shown as lots 2, 5, 13, 19A, 32A. 75, 81, 96, 120A, 120C, 120D, 127, 146, 146A, 146B, 150, 166, 169, 170, 171, 172, 173, 173B, 174B, 174B, 174D, 174F, 174H, 174J, 174L, 175B, 175D, 176B, 176B, 176D, 177, 178, 179, 180, 181, 182, 182B, 183, 184, 58A, 75½, 75C, and 92c in preliminary plan 88 and in the annexed diagrams, and containing in extent 1,028 acres 1 rood and 34 perches, are the property of the Crown.

## Description of the Lands referred to.

The following lots situated in the village of Karapagala, in the Walallawiti pattu of the Pasdun korale west of the Kalutara District, in the Western Province, as described in the annexed diagrams:—

and bounded as follows: on the north by the village limit of Paraigama, the village limit of Matugama, the village limit of Yagirala; on the east by the village limit of Udugama, part of Udugam-ela; on the south by part of Bentota-ganga; on the west by the village limit of Gammana, the village limit of Paraigama.