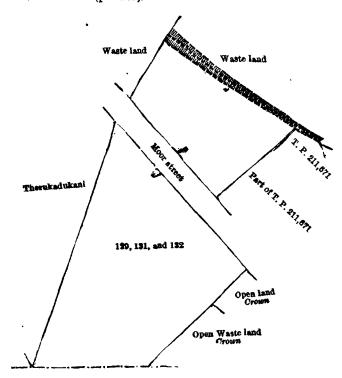

# Ceylon Government Gazette

Published by Authority.

No. 6,974 — FRIDAY, NOVEMBER 1, 1918.