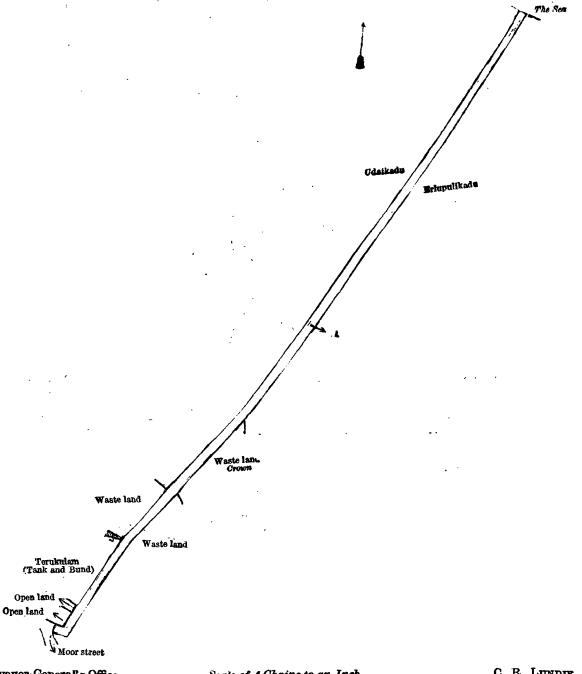

### I.—Preliminary plan 88.

|           |                                 |             |    |            | V F  | <del>-</del>                   |           |       |     |    |
|-----------|---------------------------------|-------------|----|------------|------|--------------------------------|-----------|-------|-----|----|
| Lot.      | Name of Land.                   | Extent, A.  | R. | P.         | Lot. | Name of Land.                  | Exten     | t, A. | R.  | P  |
| 2         | Kekirihenakele                  | 3           | 1  | 26         | 120A | Wattabodaowita (reservation    | for road) | 0     | 0   | 3  |
| 5         | Paniyawala or Holukanda         | <b>49</b> 0 | 1  | <b>3</b> 5 | 120c | Ihalakattiya (reservation for: | river)    | 2     | 2   | 32 |
| 13        | Abbikkiyawatta (reservation for | rroad) 0    | 0  | 4          | 120D | Ganilladuagodakatiyakandan     |           |       |     |    |
| 19A       | Hikgahawatta ( do.              |             | 0  | 14         | ł    | (reservation for river)        |           | 5     | 1   | 14 |
| 32A       | Gahalakolatennehena (reservati  | on for      |    |            | 127  | Reservation for road           | ••        | 0     | 0   | 7  |
|           | stream)                         | 0           | 2  | 11         | 146  | Niribadduwelapahalakanda-a     | ddara-    |       | _   |    |
| <b>75</b> | Gahalakolatennemukalana         | 276         | 0  | 18         | 1    | kativa                         | • •       | 9     |     |    |
| 81        | Borelessa or Galwalahena        | 8           | 2  | 21         | 146A |                                |           | ~     | 2 2 |    |
| 96        | Palabatgaladuwa                 | 0           | 2  | 17         | 146в |                                | • •       | 0     | 3 ] | 15 |
| 2009      | 5                               |             |    | •          |      | D0                             | . 😘       | C     | 1   |    |

| Lot. |     | Name of Land.                | Extent                                  | L. A. | R. | P.              | Lot. | Name of Land.                | Exten                                   | t. A. | R. | P.         |
|------|-----|------------------------------|-----------------------------------------|-------|----|-----------------|------|------------------------------|-----------------------------------------|-------|----|------------|
| 150  |     | Nedungahaduwa                |                                         | 1     |    | 32              | 175в | Road                         | ***                                     | 0     | 0  | 2          |
| 166  |     | Batagodakanda                |                                         | 189   | 3  | 11              | 175D | Do                           | •••                                     | ŏ     | 0  | 2          |
| 169  |     | Udugan-ela (part) Paniyawale | iola (nart)                             | 6     | Ó  | 23              | 176  | Road from Paraigama to Uduga |                                         | Ô     | 2  | <b>3</b> 0 |
| 170  |     | Kanattadola (stream)         | nosa (paro)                             | ŏ     |    | 36              | 176в | Do                           |                                         | ŏ     | 1  | 14         |
| 171  |     | Bentota-ganga (part)         | • • • • • • • • • • • • • • • • • • • • | 16    | 2  | 7               | 176p | Do                           | • • •                                   | ŏ     | 2  | 13         |
| 172  |     | Gorakaduwa-ela (stream)      | • • • • • • • • • • • • • • • • • • • • | -0    | ī  | 2               | 177  | Madagandola (stream)         | • • •                                   | ŏ     | 2  | 2          |
| 173  |     | Galwalahenadola (stream)     |                                         | Õ     | ī  | $1\overline{2}$ | 178  | Pelaketiyedola (stream)      | • • • • • • • • • • • • • • • • • • • • | ŏ     | 1  | 22         |
| 173в |     | Galwalahenadola              |                                         | Ŏ     | _  | 39              | 179  | Yakas-ela (stream)           | • • •                                   | Ď     | Ō  | 38         |
| 173D |     | Galwalahenadola              | -                                       | ŏ     |    | 22              | 180  | Gabalakolatennedola (stream) | • • •                                   | ŏ     | ī  | 37         |
| 174  |     | Gammana to Udugama (road     | ı) · ::                                 | ŏ     | _  | 35              | 181  | Diyauladola (stream)         |                                         | ň     |    | 14         |
| 174B | • • | Road from Gammana to Udu     | rama                                    | ŏ     | ō  |                 | 182  | Holukandedola (stream)       | • •                                     | ň     | ō  | 9          |
| 174D |     | Do                           |                                         | ŏ     | ŏ  | 4               | 182в | Do. ( do. )                  | ••                                      | ň     | ŏ  | 6          |
| 174F | • • | T) <sub>a</sub>              | • •                                     | ñ     | 1  | 4               | 183  | Heendola ( do. )             | • •                                     | ň     | 3  | 7          |
| 174B |     | De                           | • •                                     | ŏ     | ñ  | 17              | 184  | Walapotawaladola (stream)    | • • •                                   | ň     | _  | 35         |
|      |     | D <sub>a</sub>               | • •                                     | ň     | -  | 30              | 104  | waiapouawaiadoia (stream)    | • •                                     |       |    |            |
| 1745 | • • | · ·                          | ••                                      | Λ     | ő  |                 |      |                              | •                                       | 027   | 9  | 18         |
| 174L | • • | Do                           | • •                                     | Δ.    | •  | 10              |      |                              | 1,                                      | 041   | 2  | 10         |
| 175  |     | Road                         | • •                                     | v     | U  | TA.             |      |                              |                                         |       |    |            |