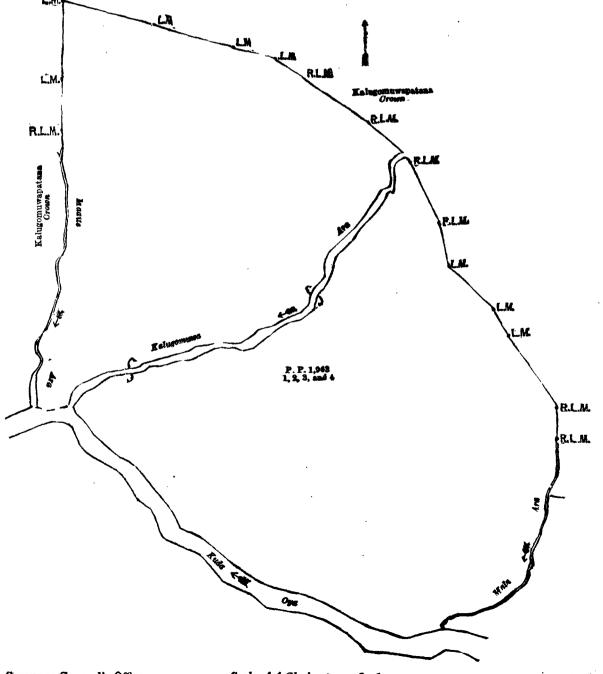

Province of Uva, as described in the annexed diagram:—

# Preliminary plan 1,963.

| Lot. | Name of Land.    | Extent, A. | R. P. | Lot. | Name of Land.    | Extent. A. B. P. |
|------|------------------|------------|-------|------|------------------|------------------|
| 1    | Kalugomuwawatta  | 6          | 0 31  | 4    | Kalugomuwapatana | 17 2 34          |
| 2    | Kalugomuwapatana | 9          |       |      |                  |                  |
| 3    | Kalugomuwawatta  | _ 3        | 0 35  | Į,   |                  | 36 2 30          |

and bounded as follows: on the north by Kalugomuwapatana claimed by the Crown; on the east by Kalugomuwapatana claimed by the Crown and Mala-ara; on the south by Kuda-oya; and on the west by Maditeara and Kalugomuwapatana claimed by the Crown.



Surveyor-General's Office, Colombo, February 15, 1918.

Scale of 4 Chains to an Inch.

G. K. THORNELL, for Surveyor-General.

## Kegalla Notice No. 7,046.

#### Notice under "The Waste Lands Ordinances of 1897, 1899, 1900, and 1903."

Take notice that unless within three months from November 1, 1918, the persons, if any, who claim any interest in the lands hereinafter mentioned or in any one or more of such lands or to some interest therein make claim in person or in writing to the said lands or any of them or to some interest therein to the Assistant Government Agent of the Kegalla District, at the Kegalla Kachcheri:

Such Assistant Government Agent, in pursuance of the powers in him vested by the said Ordinances, will declare by writing under his hand that the said lands, to which no c