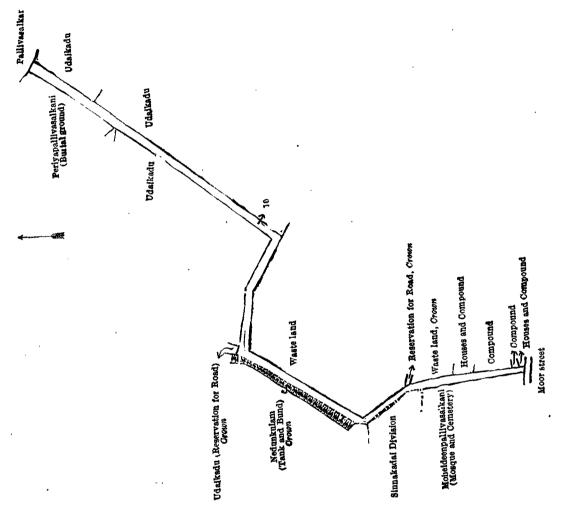

The notice required by section 1 of "The Waste Lands Ordinances of 1897, 1899, 1900, and 1903," having been duly published in manner prescribed by that section in respect of the above-named lands (vide Notice No. 6,649), and no claim having been made to the said lands or to any interest therein within the period of three months from the date specified in the said notice, I, Norman Albert Hampton, Special Officer appointed under section 28 of the said Ordinances, under and by virtue of the powers vested in me in that behalf by section 2 of the said Ordinances, do hereby on this 17th day of August, 1918, order and declare that the said lands, as more fully described herein below, situate in the village of Karapagala, in the Walallawiti pattu of the Pasdun korale west of the Kalutara District, in the Western Province, and shown as lots 2, 5, 13, 19A, 32A. 75, 81, 96, 120A, 120C, 120D, 127, 146, 146A, 146B, 150, 166, 169, 170, 171, 172, 173, 173B, 174B, 174B, 174D, 174F, 174H, 174J, 174L, 175B, 175D, 176B, 176B, 176D, 177, 178, 179, 180, 181, 182, 182B, 183, 184, 58A, 75½, 75C, and 92c in preliminary plan 88 and in the annexed diagrams, and containing in extent 1,028 acres 1 rood and 34 perches, are the property of the Crown.

## Description of the Lands referred to.

The following lots situated in the village of Karapagala, in the Walallawiti pattu of the Pasdun korale west of the Kalutara District, in the Western Province, as described in the annexed diagrams:—