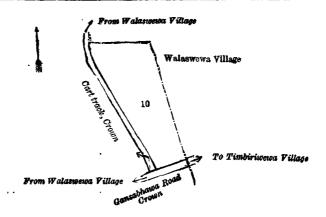

| aggreg<br>above |     | acreage of 584 acres and 24 perches 1 |       |      |            |              | preage of 1,027 acres 2 roods and 18 percentage | ches     | gi           | ven         |
|-----------------|-----|---------------------------------------|-------|------|------------|--------------|-------------------------------------------------|----------|--------------|-------------|
| <b>-</b> .      |     |                                       |       |      |            | ry plan 88.  |                                                 |          |              |             |
| Lot.            |     |                                       | nt, 🛦 | . R. | Р.         | Lot.         | Name of Land. Extent                            | t, A.    | $\mathbf{R}$ |             |
| A 1             | ٠.  | Kekirihenaowita (part of T. Ps.       |       |      |            | A 39         | Gankandewatteowita (T. P. 312,030)              | 4        | 0            | 39          |
|                 |     | 82,067 and 81,022)                    | 1     | 2    | 16         | A 40         | Talgahaowita (T. P. 312,030)                    | 6        | 1            | 29          |
| A la            | ٠.  | Do                                    | 0     | 0    | 39         | A 41         | Rawigewatta (T. P. 324,839)                     | 0        | 3            | 24          |
| A 2A            |     | Kekirihenakele                        | 0     |      |            | A 42         | Godellapansalawatta (T. P. 317,140)             | 1        |              | 17          |
| ▲ 2B            |     | Do. (part of T. P. 81,022)            | -     |      |            | A 43         | Radawatta                                       | ō        | ī            |             |
| -               |     | Diyaulawatta, Diyaulapahalakatiya,    |       | ٠    | •          | A 44         | n <sub>o</sub>                                  | ŏ        | î            |             |
|                 | ٠.  |                                       |       |      |            |              | n-                                              | ŏ        | 3            |             |
|                 |     | &c. (parts of T. Ps. 81,022, 81,023,  |       | -    | 0~         | 1            |                                                 | U        | 3            | 4           |
|                 |     | 84,205, &c.)                          | 25    |      | 35         | A 46         | Gahalakolatenna-atmaga (T. P.                   | _        | _            |             |
| A 4             | ٠.  | Batadombagahawatta                    | 0     | ı    | 14         | )            | 310,074)                                        | 2        | 2            | 15          |
| A 5A.           |     | Kekirihenaowita (parts of T. Ps.      |       | _    |            | A 47         | Dolabodawattapitakattiya (T. P.                 |          |              |             |
|                 |     | 82,067 and 81,022)                    | 0     | 0    | <b>3</b> 8 | ]            | 309,232)                                        | 0        | 1            | <b>28</b> . |
| A 5B .          |     | Paniyawalamukalana                    | 0     | 0    | 21         | A 48         | Dolabodawatta                                   | <b>2</b> | 1            | 4           |
| A 5C            |     | Batadombagahaowita (part of T. P.     |       |      |            | A 49         | Do. (T. P. 311,930)                             | 0        | 0            | 36          |
|                 |     | 81,022)                               | 0     | 0    | 4          | A 50         | Do. ( do. )                                     | 0        | 1            |             |
| A 5D            |     | Batadombagahakele                     | ŏ     | _    | 13         | . ~=         | Ward 1                                          | ŏ        | ō            | -           |
| ^               | • • |                                       | ŏ     |      | 15         |              | Th-                                             | 2        | 3            |             |
|                 | • • | Kekirihena                            |       |      |            |              |                                                 |          |              |             |
|                 |     | Do. (part of T. P. 256,926)           | 2     |      | 13         | A 53         | Galessawatta                                    | 0        | 3            | -           |
|                 |     | Do. ( do. )                           | 0     | 1    | 37         | A 54         | Do. (T. P. 316,636)                             | 1        | 0            | <b>32</b>   |
| д9.             |     | Abbikkiyawatta and Kekirihena         |       |      |            | A 55         | Galabadaowitakumbura (T. Ps.                    |          |              |             |
|                 |     | (parts of T. Ps. 249,336, 256,926,    |       |      |            |              | 226,469, 84,118, 83,557, &c.)                   | 47       | 0            | 18          |
|                 |     | 249,337)                              | 3     | 0    | 10         | A 55A        | Batalawattaowita (T. P. 323,480)                | 0        | 1            | 23          |
| A 10 .          |     | Abbikkiyawatta (T. P. 318,184)        | 1     | 2    | 16         | <b>д</b> 55в | Wattabadaowita (T. P. 323,326)                  | 0        | 1            | 20          |
| A 11 .          | • • | Do                                    | 0     |      | 21         | A 55c        | Medaganowita (T. P. 324,274)                    | Ó        |              | 21          |
| ▲ 12 .          | • • | Do. (T. P. 310,116)                   | Ŏ     | ĩ    | ī          | A 55D        | Wattabodaowita                                  | ĭ        | ō            |             |
|                 | • • |                                       | ì     | ō    | 7          | A 55E        | Rathugahapatiya (T. P. 324,837)                 | ō        | _            |             |
| A 14 .          | • • | Hikgahahena (T. P. 310,434)           |       |      | _          |              | Trattal Jalantin                                | - 1      | 0            |             |
|                 | • • | Kajugahawatta                         | 0     |      | 15         | A 55F        | Wattabodakatiya                                 | 0        | 0            |             |
|                 |     | Do                                    | 0     | 1    | 6          | A 55G        | Mahagederawatta                                 | 0        |              | 20          |
| A 17 .          |     | Hikgahawatta ···                      | 0     |      | 34         | A 56         | Millagahaowita (T. P. 309,194)                  | 0        | 1            | 2 <b>3</b>  |
| A 18 .          |     | Kajugahawatta                         | 0     |      | 18         | A 57         | Gahalakolatenna alias Asaelimulle-              |          |              |             |
| A 19            |     | Hikgahawatta (T. P. 323,422)          | 0     | 3    | 28         |              | kele (T. P. 276,478)                            | 1        | 2            | 22          |
| . 00            | • • | Do. Pitakattiya                       | 4     | 3    | 22         | А 58         | Asalamulia (part of T. P. 281,096)              | 1        | 1            | 20          |
| A 21            | • • | Endunwennawatta (part of T. P.        |       |      | _          | A 58A        | Asselimulla                                     | ō        |              | 11          |
|                 | • • | 84,205) · ·                           | 0     | 2    | 3          | A 58Al       | Reservation for road                            | ŏ        |              |             |
| A 22            |     | _                                     | ŏ     |      | 20         | а 59         | C. L. J                                         | ŏ        | 3            | 2           |
|                 | • • | 20.                                   | v     |      | 20         |              |                                                 | v        | o            | 4           |
| A 23            | • • | Liyangahawatta, Endunwennawatta       |       | •    | _          | а <b>6</b> 0 | Galgodawattapitakatiya (T. P.                   |          | _            |             |
|                 |     | (part of T. P. 63,708)                | Ī     | 3    | 5          |              | 309,195)                                        | 0        | 0            | 37          |
| A 24            | • • | Liyangehawatta                        | 0     |      | 29         | а 61         | Kalawetigodelleowita (part of T. P.             |          |              |             |
| A 25            |     | Do                                    | 0     |      | 10         |              | 83,558)                                         | 1        | 3            | 5           |
| A 26            |     | Do                                    | 0     | 2    | 28         | <b>д</b> 62  | Kodagahalangaowilana (T. P.                     |          |              |             |
| A 27            | ٠.  | Udamullaowita (part of T. P. 249,525) | 0     | 2    | 30 l       |              | 324,840)                                        | 0        | 3            | 24          |
| A 28            |     | Gahalakolahenakella (part of T. P.    |       |      | 1          | <b>д 63</b>  | Paluhenawatta                                   | 2        |              | 28          |
|                 | ••  | 249,525)                              | · 0   | 3    | 1          | A 64         | Godellawatta                                    | ī        |              | 18          |
| A 29            |     | 77 - 1 1                              | ŏ     |      | 16         | ~~           | Kalawitagodella, Wattabodaowita                 | •        |              | 10          |
| A 30            | • • |                                       | -     |      |            | A 65         |                                                 | ^        | _            |             |
|                 | • • | Do                                    | 0     | 3    | 6          |              | (T. P. 309,525)                                 | v        |              | 33          |
| A 31            | • • | Hikkahawattabodakattiya (part of      | _     | _    | _          | <b>д</b> 66  | Kehelowita                                      | 1        | 1            | 23          |
|                 |     | T. P. 278,286)                        | 0     | 1    | 27         | д 67         | Galabodawattapitakattiya (T. P.                 |          |              |             |
| A 32            | ٠.  | Gahalakolatennahena (parts of T. Ps.  |       |      | l          |              | 312,433)                                        | 0        | 1            | 37          |
|                 |     | 276,998 and 269,933)                  | 3     | 0    | 35         | <b>A 6</b> 8 | Kehelowitaihalakattiya, &c                      | 3        |              | 33          |
| A 33            | ٠.  | Diyawelapitakattiya (part of T. P.    |       |      |            | <b>д</b> 69  | Kalawetagodella (part of T. P. 83,559)          |          |              | 17          |
|                 |     | 83,462)                               | 0     | 1    | 20         | A 70         | Weraniyagodawatta                               | ĭ        |              |             |
| A 34            |     | Diyaulawatta (part of T. P. 83,462)   | ì     |      | _          |              |                                                 |          |              | 20          |
|                 | • • |                                       | T     | 2    | 44         | A 7I         |                                                 | 12       | 3            | 36          |
| A 35            | ٠.  | Do. Galalangekatiya (parts            | ^     | _    |            | A 72         | Atmagawatta alias Kahatagaha-                   | _        | _            |             |
|                 |     | of T. Ps. 83,698, 83,049, 269,933)    | 2     | 2    | 8          |              | watta (T. P. 323,362)                           | 0        | 3            | 16          |
| A 36            | • • | Diyaulamedakattiya                    | 0     | 3    | 6          | A 73         | Udumullaowita (T. P. 309,862)                   | 1        | 2            | 5           |
| A 37            |     | Muneyahentriyawattapitakattiya        | 3     | 1.   | 26         | A 74         | Paluhenawattapitakatiya (T. P.                  |          |              |             |
|                 |     | Aswalaowita                           | 10    | 3    | 5          |              | 312,797)                                        | 0        | 1            | 39          |
|                 | -   |                                       |       |      | •          |              | . ,,                                            | -        | _            | 50          |