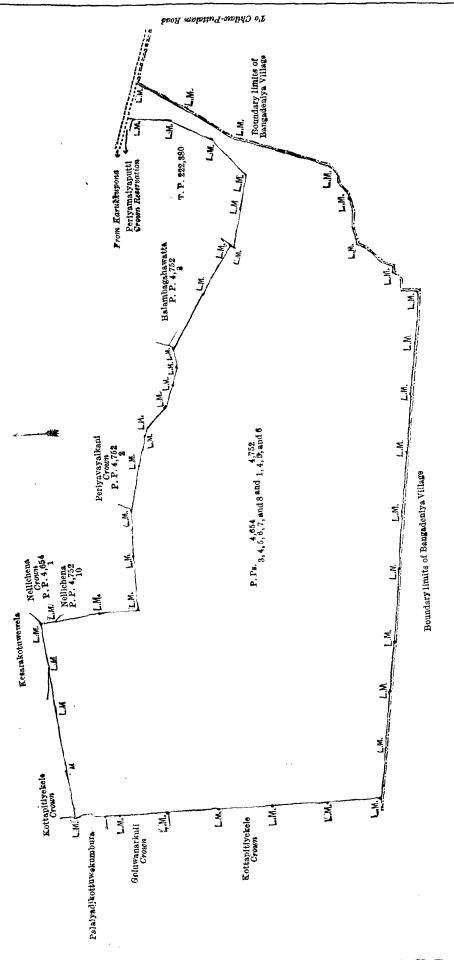

of the Land referred to.

C. V. BRAYNE. Assistant Government Agent.

The following lot situated in the village of Yatagampitiya, in Gangaboda pattuwa of Pasdun korale east of the Kalutara District, in the Western Province, as described in the annexed diagram :-

Preliminary plan 15,257. Name of Land. Lot

Extent, A. R. P.

4670 Mahaelagodella (reservation for ela and footpath) . 0 3 36 and bounded as follows: on the north by Mahaelamoderagodella (lot 266‡ in preliminary plan 14,208), the land depicted in title plan 297,892; on the east by Mahaelagodella, Crown reservation (lot 269 in preliminary plan 14,208); on the south by the Maha-ela; on the west by footpath from Molkawa to Yatagampitiya.



Surveyor-General's Office, Colombo, July 2, 1918.

Scale of 4 Chains to an Inch.

C. H. VINO.



Surveyor-General's Office, Colombo, June 19, 1918.

Scale of 8 Chains to an Inch.

G. K. THORNHILL, for Surveyor-General.

# Uva Notice No. 7,045.

#### Notice under "The Waste Lands Ordinances of 1897, 1899, 1900, and 1902,"

Take notice that unless within three months from November 1, 1918, the persons, if any, who claim any interest in the lands hereinafter mentioned or in any one or more of such lands appear before the Government Agent of the Province of Uva, and make claim to the said lands or any of them or to some interest therein:

Such Government Agent, in pursuance of the powers in him vested by Ordinance No. 1 of 1897, will declare by writing under his hand that the said lands, or such of them to which no claim has been made, are the property of the Crown.

F. BARTLETT, Govern