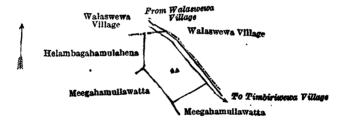

The notice required by section 1 of "The Waste Lands Ordinances of 1897, 1899, 1900, and 1903," having been duly published in manner prescribed by that section in respect of the above-named lands (vide Notice No. 6,649), and no claim having been made to the said lands or to any interest therein within the period of three months from the date specified in the said notice, I, Norman Albert Hampton, Special Officer appointed under section 28 of the said Ordinances, under and by virtue of the powers vested in me in that behalf by section 2 of the said Ordinances, do hereby on this 17th day of August, 1918, order and declare that the said lands, as more fully described herein below, situate in the village of Karapagala, in the Walallawiti pattu of the Pasdun korale west of the Kalutara District, in the Western Province, and shown as lots 2, 5, 13, 19A, 32A. 75, 81, 96, 120A, 120C, 120D, 127, 146, 146A, 146B, 150, 166, 169, 170, 171, 172, 173, 173B, 174B, 174B, 174D, 174F, 174H, 174J, 174L, 175B, 175D, 176B, 176B, 176D, 177, 178, 179, 180, 181, 182, 182B, 183, 184, 58A, 75½, 75C, and 92c in preliminary plan 88 and in the annexed diagrams, and containing in extent 1,028 acres 1 rood and 34 perches, are the property of the Crown.

## Description of the Lands referred to.

The following lots situated in the village of Karapagala, in the Walallawiti pattu of the Pasdun korale west of the Kalutara District, in the Western Province, as described in the annexed diagrams:—