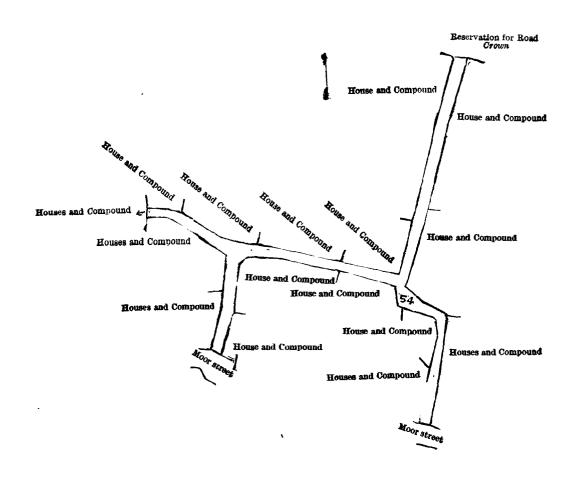

### I.—Preliminary plan 88.

|           |                                 |             |    |            | V F  | <del>-</del>                   |           |       |     |    |
|-----------|---------------------------------|-------------|----|------------|------|--------------------------------|-----------|-------|-----|----|
| Lot.      | Name of Land.                   | Extent, A.  | R. | P.         | Lot. | Name of Land.                  | Exten     | t, A. | R.  | P  |
| 2         | Kekirihenakele                  | 3           | 1  | 26         | 120A | Wattabodaowita (reservation    | for road) | 0     | 0   | 3  |
| 5         | Paniyawala or Holukanda         | <b>49</b> 0 | 1  | <b>3</b> 5 | 120c | Ihalakattiya (reservation for: | river)    | 2     | 2   | 32 |
| 13        | Abbikkiyawatta (reservation for | rroad) 0    | 0  | 4          | 120D | Ganilladuagodakatiyakandan     |           |       |     |    |
| 19A       | Hikgahawatta ( do.              |             | 0  | 14         | ł    | (reservation for river)        |           | 5     | 1   | 14 |
| 32A       | Gahalakolatennehena (reservati  | on for      |    |            | 127  | Reservation for road           | ••        | 0     | 0   | 7  |
|           | stream)                         | 0           | 2  | 11         | 146  | Niribadduwelapahalakanda-a     | ddara-    |       | _   |    |
| <b>75</b> | Gahalakolatennemukalana         | 276         | 0  | 18         | 1    | kativa                         | • •       | 9     |     |    |
| 81        | Borelessa or Galwalahena        | 8           | 2  | 21         | 146A |                                |           | ~     | 2 2 |    |
| 96        | Palabatgaladuwa                 | 0           | 2  | 17         | 146в |                                | • •       | 0     | 3 ] | 15 |
| 2009      | 5                               |             |    | •          |      | D0                             | . 😘       | C     | 1   |    |

| Lot. |     | Name of Land.                | Extent                                  | L. A. | R. | P.              | Lot. | Name of Land.                | Exten                                   | t. A. | R. | P.         |
|------|-----|------------------------------|-----------------------------------------|-------|----|-----------------|------|------------------------------|-----------------------------------------|-------|----|------------|
| 150  |     | Nedungahaduwa                |                                         | 1     |    | 32              | 175в | Road                         | ***                                     | 0     | 0  | 2          |
| 166  |     | Batagodakanda                |                                         | 189   | 3  | 11              | 175D | Do                           | •••                                     | ŏ     | 0  | 2          |
| 169  |     | Udugan-ela (part) Paniyawale | iola (nart)                             | 6     | Ó  | 23              | 176  | Road from Paraigama to Uduga |                                         | Ô     | 2  | <b>3</b> 0 |
| 170  |     | Kanattadola (stream)         | nosa (paro)                             | ŏ     |    | 36              | 176в | Do                           |                                         | ŏ     | 1  | 14         |
| 171  |     | Bentota-ganga (part)         | • • • • • • • • • • • • • • • • • • • • | 16    | 2  | 7               | 176p | Do                           | • • •                                   | ŏ     | 2  | 13         |
| 172  |     | Gorakaduwa-ela (stream)      | • • • • • • • • • • • • • • • • • • • • | -0    | ī  | 2               | 177  | Madagandola (stream)         | • • •                                   | ŏ     | 2  | 2          |
| 173  |     | Galwalahenadola (stream)     |                                         | Õ     | ī  | $1\overline{2}$ | 178  | Pelaketiyedola (stream)      | • • • • • • • • • • • • • • • • • • • • | ŏ     | 1  | 22         |
| 173в |     | Galwalahenadola              |                                         | Ŏ     | _  | 39              | 179  | Yakas-ela (stream)           | • • •                                   | Ď     | Ō  | 38         |
| 173D |     | Galwalahenadola              | -                                       | ŏ     |    | 22              | 180  | Gabalakolatennedola (stream) | • • •                                   | ŏ     | ī  | 37         |
| 174  |     | Gammana to Udugama (road     | ı) · ::                                 | ŏ     | _  | 35              | 181  | Diyauladola (stream)         |                                         | ň     |    | 14         |
| 174B | • • | Road from Gammana to Udu     | rama                                    | ŏ     | ō  |                 | 182  | Holukandedola (stream)       | • •                                     | ň     | ō  | 9          |
| 174D |     | Do                           |                                         | ŏ     | ŏ  | 4               | 182в | Do. ( do. )                  | ••                                      | ň     | ŏ  | 6          |
| 174F | • • | T) <sub>a</sub>              | • •                                     | ñ     | 1  | 4               | 183  | Heendola ( do. )             | • •                                     | ň     | 3  | 7          |
| 174B |     | De                           | • •                                     | ŏ     | ñ  | 17              | 184  | Walapotawaladola (stream)    | • • •                                   | ň     | _  | 35         |
|      |     | D <sub>a</sub>               | • •                                     | ň     | -  | 30              | 104  | waiapouawaiadoia (stream)    | • •                                     |       |    |            |
| 1745 | • • | · ·                          | ••                                      | Λ     | ő  |                 |      |                              | •                                       | 027   | 9  | 18         |
| 174L | • • | Do                           | • •                                     | Δ.    | •  | 10              |      |                              | 1,                                      | 041   | 2  | 10         |
| 175  |     | Road                         | • •                                     | v     | U  | TA.             |      |                              |                                         |       |    |            |