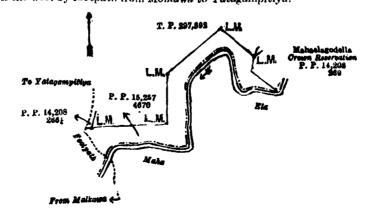

The notice required by section 1 of "The Waste Lands Ordinances of 1897, 1899, 1900, and 1903," having been duly published in manner prescribed by that section in respect of the above-named lands (vide Notice No. 6,649), and no claim having been made to the said lands or to any interest therein within the period of three months from the date specified in the said notice, I, Norman Albert Hampton, Special Officer appointed under section 28 of the said Ordinances, under and by virtue of the powers vested in me in that behalf by section 2 of the said Ordinances, do hereby on this 17th day of August, 1918, order and declare that the said lands, as more fully described herein below, situate in the village of Karapagala, in the Walallawiti pattu of the Pasdun korale west of the Kalutara District, in the Western Province, and shown as lots 2, 5, 13, 19A, 32A. 75, 81, 96, 120A, 120C, 120D, 127, 146, 146A, 146B, 150, 166, 169, 170, 171, 172, 173, 173B, 174B, 174B, 174D, 174F, 174H, 174J, 174L, 175B, 175D, 176B, 176B, 176D, 177, 178, 179, 180, 181, 182, 182B, 183, 184, 58A, 75½, 75C, and 92c in preliminary plan 88 and in the annexed diagrams, and containing in extent 1,028 acres 1 rood and 34 perches, are the property of the Crown.

## Description of the Lands referred to.

The following lots situated in the village of Karapagala, in the Walallawiti pattu of the Pasdun korale west of the Kalutara District, in the Western Province, as described in the annexed diagrams:—

and bounded as follows: on the north by the village limit of Paraigama, the village limit of Matugama, the village limit of Yagirala; on the east by the village limit of Udugama, part of Udugam-ela; on the south by part of Bentota-ganga; on the west by the village limit of Gammana, the village limit of Paraigama.