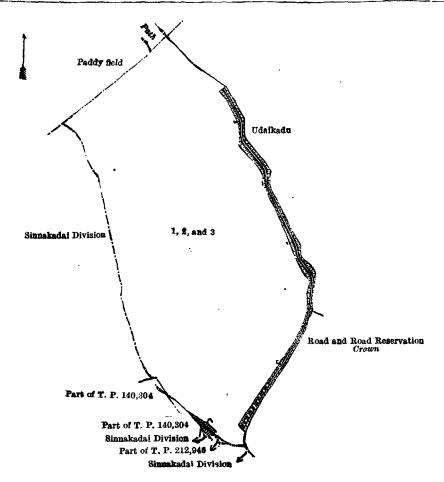

The notice required by section 1 of "The Waste Lands Ordinances of 1897, 1899, 1900, and 1903," having been duly published in manner prescribed by that section in respect of the above-named lands (vide Notice No. 6,649), and no claim having been made to the said lands or to any interest therein within the period of three months from the date specified in the said notice, I, Norman Albert Hampton, Special Officer appointed under section 28 of the said Ordinances, under and by virtue of the powers vested in me in that behalf by section 2 of the said Ordinances, do hereby on this 17th day of August, 1918, order and declare that the said lands, as more fully described herein below, situate in the village of Karapagala, in the Walallawiti pattu of the Pasdun korale west of the Kalutara District, in the Western Province, and shown as lots 2, 5, 13, 19A, 32A. 75, 81, 96, 120A, 120C, 120D, 127, 146, 146A, 146B, 150, 166, 169, 170, 171, 172, 173, 173B, 174B, 174B, 174D, 174F, 174H, 174J, 174L, 175B, 175D, 176B, 176B, 176D, 177, 178, 179, 180, 181, 182, 182B, 183, 184, 58A, 75½, 75C, and 92c in preliminary plan 88 and in the annexed diagrams, and containing in extent 1,028 acres 1 rood and 34 perches, are the property of the Crown.

## Description of the Lands referred to.

The following lots situated in the village of Karapagala, in the Walallawiti pattu of the Pasdun korale west of the Kalutara District, in the Western Province, as described in the annexed diagrams:—

### I.—Preliminary plan 88.

|           |                                 |             |    |            | V F  | <del>-</del>                   |           |       |     |    |
|-----------|---------------------------------|-------------|----|------------|------|--------------------------------|-----------|-------|-----|----|
| Lot.      | Name of Land.                   | Extent, A.  | R. | P.         | Lot. | Name of Land.                  | Exten     | t, A. | R.  | P  |
| 2         | Kekirihenakele                  | 3           | 1  | 26         | 120A | Wattabodaowita (reservation    | for road) | 0     | 0   | 3  |
| 5         | Paniyawala or Holukanda         | <b>49</b> 0 | 1  | <b>3</b> 5 | 120c | Ihalakattiya (reservation for: | river)    | 2     | 2   | 32 |
| 13        | Abbikkiyawatta (reservation for | rroad) 0    | 0  | 4          | 120D | Ganilladuagodakatiyakandan     |           |       |     |    |
| 19A       | Hikgahawatta ( do.              |             | 0  | 14         | ł    | (reservation for river)        |           | 5     | 1   | 14 |
| 32A       | Gahalakolatennehena (reservati  | on for      |    |            | 127  | Reservation for road           | ••        | 0     | 0   | 7  |
|           | stream)                         | 0           | 2  | 11         | 146  | Niribadduwelapahalakanda-a     | ddara-    |       | _   |    |
| <b>75</b> | Gahalakolatennemukalana         | 276         | 0  | 18         | 1    | kativa                         | • •       | 9     |     |    |
| 81        | Borelessa or Galwalahena        | 8           | 2  | 21         | 146A |                                |           | ~     | 2 2 |    |
| 96        | Palabatgaladuwa                 | 0           | 2  | 17         | 146в |                                | • •       | 0     | 3 ] | 15 |
| 2009      | 5                               |             |    | •          |      | D0                             | . 😘       | C     | 1   |    |

| Lot. |     | Name of Land.                | Extent                                  | L. A. | R. | P.              | Lot. | Name of Land.                | Exten                                   | t. A. | R. | P.         |
|------|-----|------------------------------|-----------------------------------------|-------|----|-----------------|------|------------------------------|-----------------------------------------|-------|----|------------|
| 150  |     | Nedungahaduwa                |                                         | 1     |    | 32              | 175в | Road                         | ***                                     | 0     | 0  | 2          |
| 166  |     | Batagodakanda                |                                         | 189   | 3  | 11              | 175D | Do                           | •••                                     | ŏ     | 0  | 2          |
| 169  |     | Udugan-ela (part) Paniyawale | iola (nart)                             | 6     | Ó  | 23              | 176  | Road from Paraigama to Uduga |                                         | Ô     | 2  | <b>3</b> 0 |
| 170  |     | Kanattadola (stream)         | nosa (paro)                             | ŏ     |    | 36              | 176в | Do                           |                                         | ŏ     | 1  | 14         |
| 171  |     | Bentota-ganga (part)         | • • • • • • • • • • • • • • • • • • • • | 16    | 2  | 7               | 176p | Do                           | • • •                                   | ŏ     | 2  | 13         |
| 172  |     | Gorakaduwa-ela (stream)      | • • • • • • • • • • • • • • • • • • • • | -0    | ī  | 2               | 177  | Madagandola (stream)         | • • •                                   | ŏ     | 2  | 2          |
| 173  |     | Galwalahenadola (stream)     |                                         | Õ     | ī  | $1\overline{2}$ | 178  | Pelaketiyedola (stream)      | • • • • • • • • • • • • • • • • • • • • | ŏ     | 1  | 22         |
| 173в |     | Galwalahenadola              |                                         | Ŏ     | _  | 39              | 179  | Yakas-ela (stream)           | • • •                                   | Ď     | Ō  | 38         |
| 173D |     | Galwalahenadola              | -                                       | ŏ     |    | 22              | 180  | Gabalakolatennedola (stream) | • • •                                   | ŏ     | ī  | 37         |
| 174  |     | Gammana to Udugama (road     | ı) · ::                                 | ŏ     | _  | 35              | 181  | Diyauladola (stream)         |                                         | ň     |    | 14         |
| 174B | • • | Road from Gammana to Udu     | rama                                    | ŏ     | ō  |                 | 182  | Holukandedola (stream)       | • •                                     | ň     | ō  | 9          |
| 174D |     | Do                           |                                         | ŏ     | ŏ  | 4               | 182в | Do. ( do. )                  | ••                                      | ň     | ŏ  | 6          |
| 174F | • • | T) <sub>a</sub>              | • •                                     | ñ     | 1  | 4               | 183  | Heendola ( do. )             | • •                                     | ň     | 3  | 7          |
| 174B |     | De                           | • •                                     | ŏ     | ñ  | 17              | 184  | Walapotawaladola (stream)    | • • •                                   | ň     | _  | 35         |
|      |     | D <sub>a</sub>               | • •                                     | ň     | -  | 30              | 104  | waiapouawaiadoia (stream)    | • •                                     |       |    |            |
| 1745 | • • | · ·                          | ••                                      | Λ     | ő  |                 |      |                              | •                                       | 027   | 9  | 18         |
| 174L | • • | Do                           | • •                                     | Δ.    | •  | 10              |      |                              | 1,                                      | 041   | 2  | 10         |
| 175  |     | Road                         | • •                                     | v     | U  | TA.             |      |                              |                                         |       |    |            |

and bounded as follows: on the north by the village limit of Paraigama, the village limit of Matugama, the village limit of Yagirala; on the east by the village limit of Udugama, part of Udugam-ela; on the south by part of Bentota-ganga; on the west by the village limit of Gammana, the village limit of Paraigama.