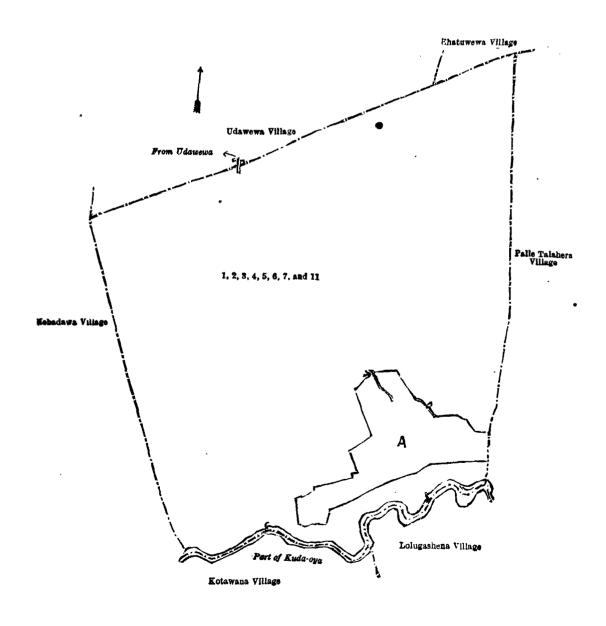

## Description of the Lands referred to.

The following lots situated in the village of Karapagala, in the Walallawiti pattu of the Pasdun korale west of the Kalutara District, in the Western Province, as described in the annexed diagrams:—

and bounded as follows: on the north by the village limit of Paraigama, the village limit of Matugama, the village limit of Yagirala; on the east by the village limit of Udugama, part of Udugam-ela; on the south by part of Bentota-ganga; on the west by the village limit of Gammana, the village limit of Paraigama.