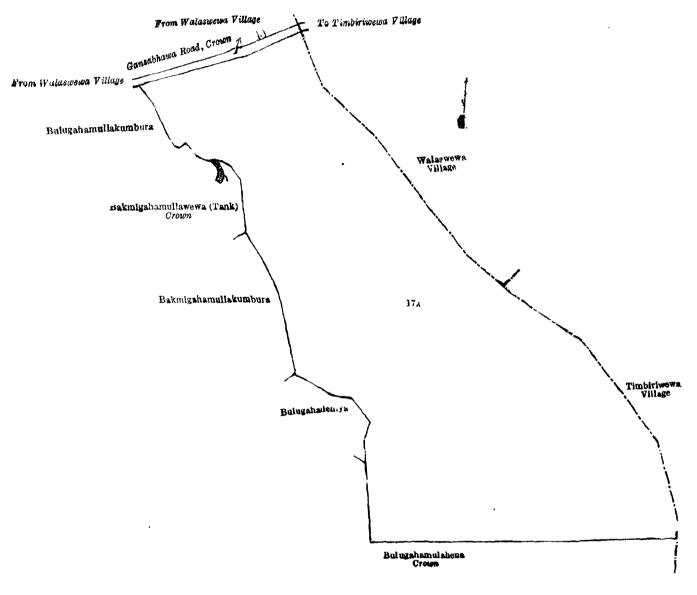

The notice required by section 1 of "The Waste Lands Ordinances of 1897, 1899, 1900, and 1903," having been duly published in manner prescribed by that section in respect of the above-named lands (vide Notice No. 6,649), and no claim having been made to the said lands or to any interest therein within the period of three months from the date specified in the said notice, I, Norman Albert Hampton, Special Officer appointed under section 28 of the said Ordinances, under and by virtue of the powers vested in me in that behalf by section 2 of the said Ordinances, do hereby on this 17th day of August, 1918, order and declare that the said lands, as more fully described herein below, situate in the village of Karapagala, in the Walallawiti pattu of the Pasdun korale west of the Kalutara District, in the Western Province, and shown as lots 2, 5, 13, 19A, 32A. 75, 81, 96, 120A, 120C, 120D, 127, 146, 146A, 146B, 150, 166, 169, 170, 171, 172, 173, 173B, 174B, 174B, 174D, 174F, 174H, 174J, 174L, 175B, 175D, 176B, 176B, 176D, 177, 178, 179, 180, 181, 182, 182B, 183, 184, 58A, 75½, 75C, and 92c in preliminary plan 88 and in the annexed diagrams, and containing in extent 1,028 acres 1 rood and 34 perches, are the property of the Crown.

## Description of the Lands referred to.

The following lots situated in the village of Karapagala, in the Walallawiti pattu of the Pasdun korale west of the Kalutara District, in the Western Province, as described in the annexed diagrams:—

and bounded as follows: on the north by the village limit of Paraigama, the village limit of Matugama, the village limit of Yagirala; on the east by the village limit of Udugama, part of Udugam-ela; on the south by part of Bentota-ganga; on the west by the village limit of Gammana, the village limit of Paraigama.