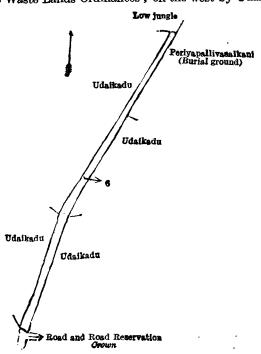

The notice required by section 1 of "The Waste Lands Ordinances of 1897, 1899, 1900, and 1903," having been duly published in manner prescribed by that section in respect of the above-named lands (vide Notice No. 6,649), and no claim having been made to the said lands or to any interest therein within the period of three months from the date specified in the said notice, I, Norman Albert Hampton, Special Officer appointed under section 28 of the said Ordinances, under and by virtue of the powers vested in me in that behalf by section 2 of the said Ordinances, do hereby on this 17th day of August, 1918, order and declare that the said lands, as more fully described herein below, situate in the village of Karapagala, in the Walallawiti pattu of the Pasdun korale west of the Kalutara District, in the Western Province, and shown as lots 2, 5, 13, 19A, 32A. 75, 81, 96, 120A, 120C, 120D, 127, 146, 146A, 146B, 150, 166, 169, 170, 171, 172, 173, 173B, 174B, 174B, 174D, 174F, 174H, 174J, 174L, 175B, 175D, 176B, 176B, 176D, 177, 178, 179, 180, 181, 182, 182B, 183, 184, 58A, 75½, 75C, and 92c in preliminary plan 88 and in the annexed diagrams, and containing in extent 1,028 acres 1 rood and 34 perches, are the property of the Crown.

## Description of the Lands referred to.

The following lots situated in the village of Karapagala, in the Walallawiti pattu of the Pasdun korale west of the Kalutara District, in the Western Province, as described in the annexed diagrams:—