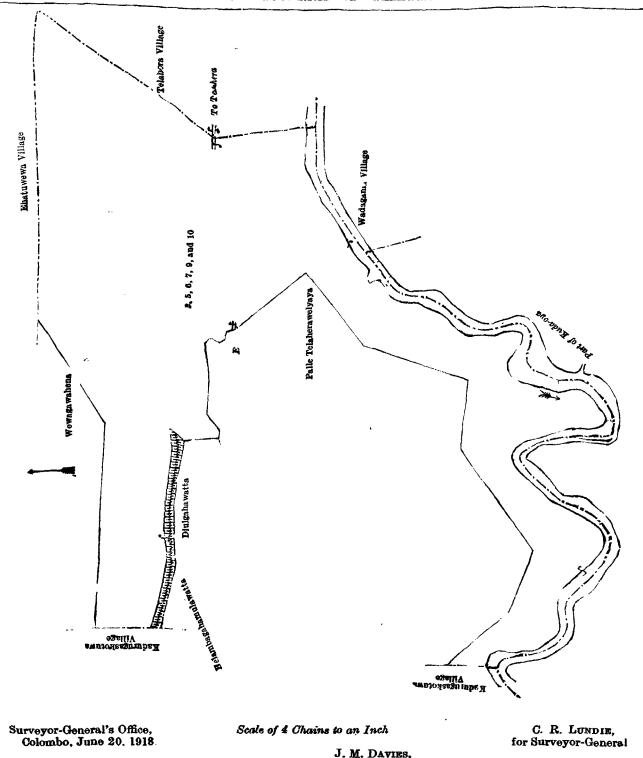

## Description of the Lands referred to.

The following lots situated in the village of Karapagala, in the Walallawiti pattu of the Pasdun korale west of the Kalutara District, in the Western Province, as described in the annexed diagrams:—

### I.—Preliminary plan 88.

|           |                                 |             |    |            | V F  | <del>-</del>                   |           |       |     |    |
|-----------|---------------------------------|-------------|----|------------|------|--------------------------------|-----------|-------|-----|----|
| Lot.      | Name of Land.                   | Extent, A.  | R. | P.         | Lot. | Name of Land.                  | Exten     | t, A. | R.  | P  |
| 2         | Kekirihenakele                  | 3           | 1  | 26         | 120A | Wattabodaowita (reservation    | for road) | 0     | 0   | 3  |
| 5         | Paniyawala or Holukanda         | <b>49</b> 0 | 1  | <b>3</b> 5 | 120c | Ihalakattiya (reservation for: | river)    | 2     | 2   | 32 |
| 13        | Abbikkiyawatta (reservation for | rroad) 0    | 0  | 4          | 120D | Ganilladuagodakatiyakandan     |           |       |     |    |
| 19A       | Hikgahawatta ( do.              |             | 0  | 14         | ł    | (reservation for river)        |           | 5     | 1   | 14 |
| 32A       | Gahalakolatennehena (reservati  | on for      |    |            | 127  | Reservation for road           | ••        | 0     | 0   | 7  |
|           | stream)                         | 0           | 2  | 11         | 146  | Niribadduwelapahalakanda-a     | ddara-    |       | _   |    |
| <b>75</b> | Gahalakolatennemukalana         | 276         | 0  | 18         | 1    | kativa                         | • •       | 9     |     |    |
| 81        | Borelessa or Galwalahena        | 8           | 2  | 21         | 146A |                                |           | ~     | 2 2 |    |
| 96        | Palabatgaladuwa                 | 0           | 2  | 17         | 146в |                                | • •       | 0     | 3 ] | 15 |
| 2009      | 5                               |             |    | •          |      | D0                             | . 😘       | C     | 1   |    |

| Lot. |     | Name of Land.                | Extent                                  | L. A. | R. | P.              | Lot. | Name of Land.                | Exten                                   | t. A. | R. | P.         |
|------|-----|------------------------------|-----------------------------------------|-------|----|-----------------|------|------------------------------|-----------------------------------------|-------|----|------------|
| 150  |     | Nedungahaduwa                |                                         | 1     |    | 32              | 175в | Road                         | ***                                     | 0     | 0  | 2          |
| 166  |     | Batagodakanda                |                                         | 189   | 3  | 11              | 175D | Do                           | •••                                     | ŏ     | 0  | 2          |
| 169  |     | Udugan-ela (part) Paniyawale | iola (nart)                             | 6     | Ó  | 23              | 176  | Road from Paraigama to Uduga |                                         | Ô     | 2  | <b>3</b> 0 |
| 170  |     | Kanattadola (stream)         | nosa (paro)                             | ŏ     |    | 36              | 176в | Do                           |                                         | ŏ     | 1  | 14         |
| 171  |     | Bentota-ganga (part)         | • • • • • • • • • • • • • • • • • • • • | 16    | 2  | 7               | 176p | Do                           | • • •                                   | ŏ     | 2  | 13         |
| 172  |     | Gorakaduwa-ela (stream)      | • • • • • • • • • • • • • • • • • • • • | -0    | ī  | 2               | 177  | Madagandola (stream)         | • • •                                   | ŏ     | 2  | 2          |
| 173  |     | Galwalahenadola (stream)     |                                         | Õ     | ī  | $1\overline{2}$ | 178  | Pelaketiyedola (stream)      | • • • • • • • • • • • • • • • • • • • • | ŏ     | 1  | 22         |
| 173в |     | Galwalahenadola              |                                         | Ŏ     | _  | 39              | 179  | Yakas-ela (stream)           | • • •                                   | Ď     | Ō  | 38         |
| 173D |     | Galwalahenadola              | -                                       | ŏ     |    | 22              | 180  | Gabalakolatennedola (stream) | • • •                                   | ŏ     | ī  | 37         |
| 174  |     | Gammana to Udugama (road     | ı) · ::                                 | ŏ     | _  | 35              | 181  | Diyauladola (stream)         |                                         | ň     |    | 14         |
| 174B | • • | Road from Gammana to Udu     | rama                                    | ŏ     | ō  |                 | 182  | Holukandedola (stream)       | • •                                     | ň     | ō  | 9          |
| 174D |     | Do                           |                                         | ŏ     | ŏ  | 4               | 182в | Do. ( do. )                  | ••                                      | ň     | ŏ  | 6          |
| 174F | • • | T) <sub>a</sub>              | • •                                     | ñ     | 1  | 4               | 183  | Heendola ( do. )             | • •                                     | ň     | 3  | 7          |
| 174B |     | De                           | • •                                     | ŏ     | ñ  | 17              | 184  | Walapotawaladola (stream)    | • • •                                   | ň     | _  | 35         |
|      |     | D <sub>a</sub>               | • •                                     | ň     | -  | 30              | 104  | waiapouawaiadoia (stream)    | • •                                     |       |    |            |
| 1745 | • • | · ·                          | ••                                      | Λ     | ő  |                 |      |                              | •                                       | 027   | 9  | 18         |
| 174L | • • | Do                           | • •                                     | Δ.    | •  | 10              |      |                              | 1,                                      | 041   | 2  | 10         |
| 175  |     | Road                         | • •                                     | v     | U  | TA.             |      |                              |                                         |       |    |            |

and bounded as follows: on the north by the village limit of Paraigama, the village limit of Matugama, the village limit of Yagirala; on the east by the village limit of Udugama, part of Udugam-ela; on the south by part of Bentota-ganga; on the west by the village limit of Gammana, the village limit of Paraigama.