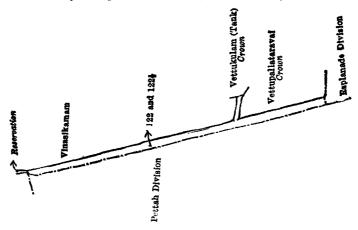

# Ceylon Government Gazette

Published by Authority.

No. 6,974 — FRIDAY, NOVEMBER 1, 1918.