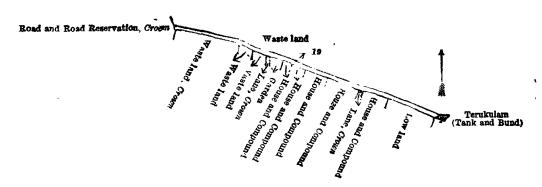

#### Kalutara S. O. No. 25.

Order under Section 2 of "The Waste Lands Ordinances of 1897, 1899, 1900, and 1903," declaring Lands to be Crown Property.

In the matter of the lands commonly called or known as Kekirihenakele, Paniyawala or Holukanda, &c., situate in the village of Karapagala, in the Walallawiti pattu of the Pasdun korale west of the Kalutara District, in the Western Province, and of "The Waste Lands Ordinances of 1897, 1899, 1900, and 1903."

The notice required by section 1 of "The Waste Lands Ordinances of 1897, 1899, 1900, and 1903," having been duly published in manner prescribed by that section in respect of the above-named lands (vide Notice No. 6,649), and no claim having been made to the said lands or to any interest therein within the period of three months from the date specified in the said notice, I, Norman Albert Hampton, Special Officer appointed under section 28 of the said Ordinances, under and by virtue of the powers vested in me in that behalf by section 2 of the said Ordinances, do hereby on this 17th day of August, 1918, order and declare that the said lands, as more fully described herein below, situate in the village of Karapagala, in the Walallawiti pattu of the Pasdun korale west of the Kalutara District, in the Western Province, and shown as lots 2, 5, 13, 19A, 32A. 75, 81, 96, 120A, 120C, 120D, 127, 146, 146A, 146B, 150, 166, 169, 170, 171, 172, 173, 173B, 174B, 174B, 174D, 174F, 174H, 174J, 174L, 175B, 175D, 176B, 176B, 176D, 177, 178, 179, 180, 181, 182, 182B, 183, 184, 58A, 75½, 75C, and 92c in preliminary plan 88 and in the annexed diagrams, and containing in extent 1,028 acres 1 rood and 34 perches, are the property of the Crown.

## Description of the Lands referred to.

The following lots situated in the village of Karapagala, in the Walallawiti pattu of the Pasdun korale west of the Kalutara District, in the Western Province, as described in the annexed diagrams:—

and bounded as follows: on the north by the village limit of Paraigama, the village limit of Matugama, the village limit of Yagirala; on the east by the village limit of Udugama, part of Udugam-ela; on the south by part of Bentota-ganga; on the west by the village limit of Gammana, the village limit of Paraigama.