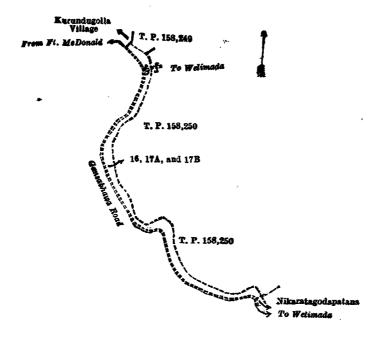

# Ceylon Government Gazette

Published by Authority.

No. 6,974 — FRIDAY, NOVEMBER 1, 1918.