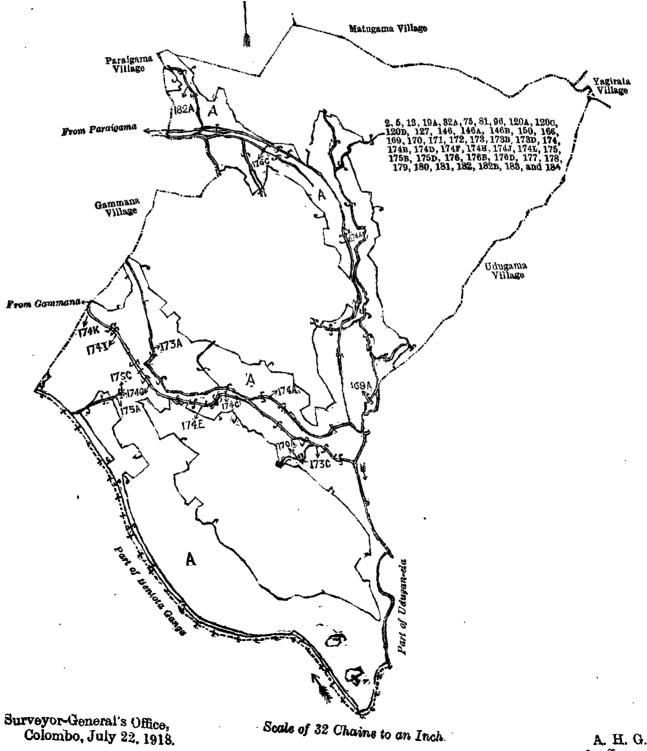

The notice required by section 1 of "The Waste Lands Ordinances of 1897, 1899, 1900, and 1903," having been duly published in manner prescribed by that section in respect of the above-named lands (vide Notice No. 6,649), and no claim having been made to the said lands or to any interest therein within the period of three months from the date specified in the said notice, I, Norman Albert Hampton, Special Officer appointed under section 28 of the said Ordinances, under and by virtue of the powers vested in me in that behalf by section 2 of the said Ordinances, do hereby on this 17th day of August, 1918, order and declare that the said lands, as more fully described herein below, situate in the village of Karapagala, in the Walallawiti pattu of the Pasdun korale west of the Kalutara District, in the Western Province, and shown as lots 2, 5, 13, 19A, 32A. 75, 81, 96, 120A, 120C, 120D, 127, 146, 146A, 146B, 150, 166, 169, 170, 171, 172, 173, 173B, 174B, 174B, 174D, 174F, 174H, 174J, 174L, 175B, 175D, 176B, 176B, 176D, 177, 178, 179, 180, 181, 182, 182B, 183, 184, 58A, 75½, 75C, and 92c in preliminary plan 88 and in the annexed diagrams, and containing in extent 1,028 acres 1 rood and 34 perches, are the property of the Crown.

## Description of the Lands referred to.

The following lots situated in the village of Karapagala, in the Walallawiti pattu of the Pasdun korale west of the Kalutara District, in the Western Province, as described in the annexed diagrams:—

### I.—Preliminary plan 88.

|           |                                 |             |    |            | V F  | <del>-</del>                   |           |       |     |    |
|-----------|---------------------------------|-------------|----|------------|------|--------------------------------|-----------|-------|-----|----|
| Lot.      | Name of Land.                   | Extent, A.  | R. | P.         | Lot. | Name of Land.                  | Exten     | t, A. | R.  | P  |
| 2         | Kekirihenakele                  | 3           | 1  | 26         | 120A | Wattabodaowita (reservation    | for road) | 0     | 0   | 3  |
| 5         | Paniyawala or Holukanda         | <b>49</b> 0 | 1  | <b>3</b> 5 | 120c | Ihalakattiya (reservation for: | river)    | 2     | 2   | 32 |
| 13        | Abbikkiyawatta (reservation for | rroad) 0    | 0  | 4          | 120D | Ganilladuagodakatiyakandan     |           |       |     |    |
| 19A       | Hikgahawatta ( do.              |             | 0  | 14         | ł    | (reservation for river)        |           | 5     | 1   | 14 |
| 32A       | Gahalakolatennehena (reservati  | on for      |    |            | 127  | Reservation for road           | ••        | 0     | 0   | 7  |
|           | stream)                         | 0           | 2  | 11         | 146  | Niribadduwelapahalakanda-a     | ddara-    |       | _   |    |
| <b>75</b> | Gahalakolatennemukalana         | 276         | 0  | 18         | 1    | kativa                         | • •       | 9     |     |    |
| 81        | Borelessa or Galwalahena        | 8           | 2  | 21         | 146A |                                |           | ~     | 2 2 |    |
| 96        | Palabatgaladuwa                 | 0           | 2  | 17         | 146в |                                | • •       | 0     | 3 ] | 15 |
| 2009      | 5                               |             |    | •          |      | D0                             | . 😘       | C     | 1   |    |

| Lot. |     | Name of Land.                | Extent                                  | L. A. | R. | P.              | Lot. | Name of Land.                | Exten                                   | t. A. | R. | P.         |
|------|-----|------------------------------|-----------------------------------------|-------|----|-----------------|------|------------------------------|-----------------------------------------|-------|----|------------|
| 150  |     | Nedungahaduwa                |                                         | 1     |    | 32              | 175в | Road                         | ***                                     | 0     | 0  | 2          |
| 166  |     | Batagodakanda                |                                         | 189   | 3  | 11              | 175D | Do                           | •••                                     | ŏ     | 0  | 2          |
| 169  |     | Udugan-ela (part) Paniyawale | iola (nart)                             | 6     | Ó  | 23              | 176  | Road from Paraigama to Uduga |                                         | Ô     | 2  | <b>3</b> 0 |
| 170  |     | Kanattadola (stream)         | nosa (paro)                             | ŏ     |    | 36              | 176в | Do                           |                                         | ŏ     | 1  | 14         |
| 171  |     | Bentota-ganga (part)         | • • • • • • • • • • • • • • • • • • • • | 16    | 2  | 7               | 176p | Do                           | • • •                                   | ŏ     | 2  | 13         |
| 172  |     | Gorakaduwa-ela (stream)      | • • • • • • • • • • • • • • • • • • • • | -0    | ī  | 2               | 177  | Madagandola (stream)         | • • •                                   | ŏ     | 2  | 2          |
| 173  |     | Galwalahenadola (stream)     |                                         | Õ     | ī  | $1\overline{2}$ | 178  | Pelaketiyedola (stream)      | • • • • • • • • • • • • • • • • • • • • | ŏ     | 1  | 22         |
| 173в |     | Galwalahenadola              |                                         | Ŏ     | _  | 39              | 179  | Yakas-ela (stream)           | • • •                                   | Ď     | Ō  | 38         |
| 173D |     | Galwalahenadola              | -                                       | ŏ     |    | 22              | 180  | Gabalakolatennedola (stream) | • • •                                   | ŏ     | ī  | 37         |
| 174  |     | Gammana to Udugama (road     | ı) · ::                                 | ŏ     | _  | 35              | 181  | Diyauladola (stream)         |                                         | ň     |    | 14         |
| 174B | • • | Road from Gammana to Udu     | rama                                    | ŏ     | ō  |                 | 182  | Holukandedola (stream)       | • •                                     | ň     | ō  | 9          |
| 174D |     | Do                           |                                         | ŏ     | ŏ  | 4               | 182в | Do. ( do. )                  | ••                                      | ň     | ŏ  | 6          |
| 174F | • • | T) <sub>a</sub>              | • •                                     | ñ     | 1  | 4               | 183  | Heendola ( do. )             | • •                                     | ň     | 3  | 7          |
| 174B |     | De                           | • •                                     | ŏ     | ñ  | 17              | 184  | Walapotawaladola (stream)    | • • •                                   | ň     | _  | 35         |
|      |     | D <sub>a</sub>               | • •                                     | ň     | -  | 30              | 104  | waiapouawaiadoia (stream)    | • •                                     |       |    |            |
| 1745 | • • | · ·                          | ••                                      | Λ     | ő  |                 |      |                              | •                                       | 027   | 9  | 18         |
| 174L | • • | Do                           | • •                                     | Δ.    | •  | 10              |      |                              | 1,                                      | 041   | 2  | 10         |
| 175  |     | Road                         | • •                                     | v     | U  | TA.             |      |                              |                                         |       |    |            |

and bounded as follows: on the north by the village limit of Paraigama, the village limit of Matugama, the village limit of Yagirala; on the east by the village limit of Udugama, part of Udugam-ela; on the south by part of Bentota-ganga; on the west by the village limit of Gammana, the village limit of Paraigama.