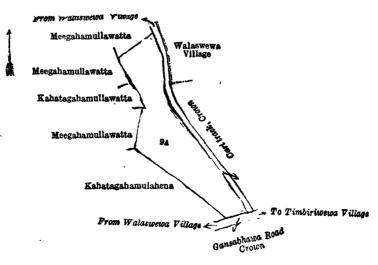

The notice required by section 1 of "The Waste Lands Ordinances of 1897, 1899, 1900, and 1903," having been duly published in manner prescribed by that section in respect of the above-named lands (vide Notice No. 6,649), and no claim having been made to the said lands or to any interest therein within the period of three months from the date specified in the said notice, I, Norman Albert Hampton, Special Officer appointed under section 28 of the said Ordinances, under and by virtue of the powers vested in me in that behalf by section 2 of the said Ordinances, do hereby on this 17th day of August, 1918, order and declare that the said lands, as more fully described herein below, situate in the village of Karapagala, in the Walallawiti pattu of the Pasdun korale west of the Kalutara District, in the Western Province, and shown as lots 2, 5, 13, 19A, 32A. 75, 81, 96, 120A, 120C, 120D, 127, 146, 146A, 146B, 150, 166, 169, 170, 171, 172, 173, 173B, 174B, 174B, 174D, 174F, 174H, 174J, 174L, 175B, 175D, 176B, 176B, 176D, 177, 178, 179, 180, 181, 182, 182B, 183, 184, 58A, 75½, 75C, and 92c in preliminary plan 88 and in the annexed diagrams, and containing in extent 1,028 acres 1 rood and 34 perches, are the property of the Crown.

## Description of the Lands referred to.

The following lots situated in the village of Karapagala, in the Walallawiti pattu of the Pasdun korale west of the Kalutara District, in the Western Province, as described in the annexed diagrams:—