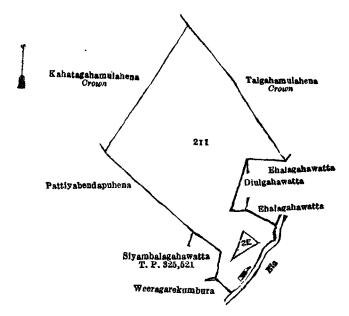

| aggreg<br>above |     | acreage of 584 acres and 24 perches 1 |       |      |            |              | preage of 1,027 acres 2 roods and 18 percentage | ches     | gi           | ven         |
|-----------------|-----|---------------------------------------|-------|------|------------|--------------|-------------------------------------------------|----------|--------------|-------------|
| <b>-</b> .      |     |                                       |       |      |            | ry plan 88.  |                                                 |          |              |             |
| Lot.            |     |                                       | nt, 🛦 | . R. | Р.         | Lot.         | Name of Land. Extent                            | t, A.    | $\mathbf{R}$ |             |
| A 1             | ٠.  | Kekirihenaowita (part of T. Ps.       |       |      |            | A 39         | Gankandewatteowita (T. P. 312,030)              | 4        | 0            | 39          |
|                 |     | 82,067 and 81,022)                    | 1     | 2    | 16         | A 40         | Talgahaowita (T. P. 312,030)                    | 6        | 1            | 29          |
| A la            | ٠.  | Do                                    | 0     | 0    | 39         | A 41         | Rawigewatta (T. P. 324,839)                     | 0        | 3            | 24          |
| A 2A            |     | Kekirihenakele                        | 0     |      |            | A 42         | Godellapansalawatta (T. P. 317,140)             | 1        |              | 17          |
| ▲ 2B            |     | Do. (part of T. P. 81,022)            | -     |      |            | A 43         | Radawatta                                       | ō        | ī            |             |
| -               |     | Diyaulawatta, Diyaulapahalakatiya,    |       | ٠    | •          | A 44         | n <sub>o</sub>                                  | ŏ        | î            |             |
|                 | ٠.  |                                       |       |      |            |              | n-                                              | ŏ        | 3            |             |
|                 |     | &c. (parts of T. Ps. 81,022, 81,023,  |       | -    | 0~         | 1            |                                                 | U        | 3            | 4           |
|                 |     | 84,205, &c.)                          | 25    |      | 35         | A 46         | Gahalakolatenna-atmaga (T. P.                   | _        | _            |             |
| A 4             | ٠.  | Batadombagahawatta                    | 0     | ı    | 14         | )            | 310,074)                                        | 2        | 2            | 15          |
| A 5A.           |     | Kekirihenaowita (parts of T. Ps.      |       | _    |            | A 47         | Dolabodawattapitakattiya (T. P.                 |          |              |             |
|                 |     | 82,067 and 81,022)                    | 0     | 0    | <b>3</b> 8 | ]            | 309,232)                                        | 0        | 1            | <b>28</b> . |
| A 5B .          |     | Paniyawalamukalana                    | 0     | 0    | 21         | A 48         | Dolabodawatta                                   | <b>2</b> | 1            | 4           |
| A 5C            |     | Batadombagahaowita (part of T. P.     |       |      |            | A 49         | Do. (T. P. 311,930)                             | 0        | 0            | 36          |
|                 |     | 81,022)                               | 0     | 0    | 4          | A 50         | Do. ( do. )                                     | 0        | 1            |             |
| A 5D            |     | Batadombagahakele                     | ŏ     | _    | 13         | . ~=         | Ward 1                                          | ŏ        | ō            | -           |
| ^               | • • |                                       | ŏ     |      | 15         |              | Th-                                             | 2        | 3            |             |
|                 | • • | Kekirihena                            |       |      |            |              |                                                 |          |              |             |
|                 |     | Do. (part of T. P. 256,926)           | 2     |      | 13         | A 53         | Galessawatta                                    | 0        | 3            | -           |
|                 |     | Do. ( do. )                           | 0     | 1    | 37         | A 54         | Do. (T. P. 316,636)                             | 1        | 0            | <b>32</b>   |
| д9.             |     | Abbikkiyawatta and Kekirihena         |       |      |            | A 55         | Galabadaowitakumbura (T. Ps.                    |          |              |             |
|                 |     | (parts of T. Ps. 249,336, 256,926,    |       |      |            |              | 226,469, 84,118, 83,557, &c.)                   | 47       | 0            | 18          |
|                 |     | 249,337)                              | 3     | 0    | 10         | A 55A        | Batalawattaowita (T. P. 323,480)                | 0        | 1            | 23          |
| A 10 .          |     | Abbikkiyawatta (T. P. 318,184)        | 1     | 2    | 16         | <b>д</b> 55в | Wattabadaowita (T. P. 323,326)                  | 0        | 1            | 20          |
| A 11 .          | • • | Do                                    | 0     |      | 21         | A 55c        | Medaganowita (T. P. 324,274)                    | Ó        |              | 21          |
| ▲ 12 .          | • • | Do. (T. P. 310,116)                   | Ŏ     | ĩ    | ī          | A 55D        | Wattabodaowita                                  | ĭ        | ō            |             |
|                 | • • |                                       | ì     | ō    | 7          | A 55E        | Rathugahapatiya (T. P. 324,837)                 | ō        | _            |             |
| A 14 .          | • • | Hikgahahena (T. P. 310,434)           |       |      | _          |              | Trattal Jalantin                                | - 1      | 0            |             |
|                 | • • | Kajugahawatta                         | 0     |      | 15         | A 55F        | Wattabodakatiya                                 | 0        | 0            |             |
|                 |     | Do                                    | 0     | 1    | 6          | A 55G        | Mahagederawatta                                 | 0        |              | 20          |
| A 17 .          |     | Hikgahawatta ···                      | 0     |      | 34         | A 56         | Millagahaowita (T. P. 309,194)                  | 0        | 1            | 2 <b>3</b>  |
| A 18 .          |     | Kajugahawatta                         | 0     |      | 18         | A 57         | Gahalakolatenna alias Asaelimulle-              |          |              |             |
| A 19            |     | Hikgahawatta (T. P. 323,422)          | 0     | 3    | 28         |              | kele (T. P. 276,478)                            | 1        | 2            | 22          |
| . 00            | • • | Do. Pitakattiya                       | 4     | 3    | 22         | А 58         | Asalamulia (part of T. P. 281,096)              | 1        | 1            | 20          |
| A 21            | • • | Endunwennawatta (part of T. P.        |       |      | _          | A 58A        | Asselimulla                                     | ō        |              | 11          |
|                 | • • | 84,205) · ·                           | 0     | 2    | 3          | A 58Al       | Reservation for road                            | ŏ        |              |             |
| A 22            |     | _                                     | ŏ     |      | 20         | а 59         | C. L. J                                         | ŏ        | 3            | 2           |
|                 | • • | 20.                                   | v     |      | 20         |              |                                                 | v        | o            | 4           |
| A 23            | • • | Liyangahawatta, Endunwennawatta       |       | •    | _          | а <b>6</b> 0 | Galgodawattapitakatiya (T. P.                   |          | _            |             |
|                 |     | (part of T. P. 63,708)                | Ī     | 3    | 5          |              | 309,195)                                        | 0        | 0            | 37          |
| A 24            | • • | Liyangehawatta                        | 0     |      | 29         | а 61         | Kalawetigodelleowita (part of T. P.             |          |              |             |
| A 25            |     | Do                                    | 0     |      | 10         |              | 83,558)                                         | 1        | 3            | 5           |
| A 26            |     | Do                                    | 0     | 2    | 28         | <b>д</b> 62  | Kodagahalangaowilana (T. P.                     |          |              |             |
| A 27            | ٠.  | Udamullaowita (part of T. P. 249,525) | 0     | 2    | 30 l       |              | 324,840)                                        | 0        | 3            | 24          |
| A 28            |     | Gahalakolahenakella (part of T. P.    |       |      | 1          | <b>д 63</b>  | Paluhenawatta                                   | 2        |              | 28          |
|                 | ••  | 249,525)                              | · 0   | 3    | 1          | A 64         | Godellawatta                                    | ī        |              | 18          |
| A 29            |     | 77 - 1 1                              | ŏ     |      | 16         | ~~           | Kalawitagodella, Wattabodaowita                 | •        |              | 10          |
| A 30            | • • |                                       | -     |      |            | A 65         |                                                 | ^        | _            |             |
|                 | • • | Do                                    | 0     | 3    | 6          |              | (T. P. 309,525)                                 | v        |              | 33          |
| A 31            | • • | Hikkahawattabodakattiya (part of      | _     | _    | _          | <b>д</b> 66  | Kehelowita                                      | 1        | 1            | 23          |
|                 |     | T. P. 278,286)                        | 0     | 1    | 27         | д 67         | Galabodawattapitakattiya (T. P.                 |          |              |             |
| A 32            | ٠.  | Gahalakolatennahena (parts of T. Ps.  |       |      | l          |              | 312,433)                                        | 0        | 1            | 37          |
|                 |     | 276,998 and 269,933)                  | 3     | 0    | 35         | <b>A 6</b> 8 | Kehelowitaihalakattiya, &c                      | 3        |              | 33          |
| A 33            | ٠.  | Diyawelapitakattiya (part of T. P.    |       |      |            | <b>д</b> 69  | Kalawetagodella (part of T. P. 83,559)          |          |              | 17          |
|                 |     | 83,462)                               | 0     | 1    | 20         | A 70         | Weraniyagodawatta                               | ĭ        |              |             |
| A 34            |     | Diyaulawatta (part of T. P. 83,462)   | ì     |      | _          |              |                                                 |          |              | 20          |
|                 | • • |                                       | T     | 2    | 44         | A 7I         |                                                 | 12       | 3            | 36          |
| A 35            | ٠.  | Do. Galalangekatiya (parts            | ^     | _    |            | A 72         | Atmagawatta alias Kahatagaha-                   | _        | _            |             |
|                 |     | of T. Ps. 83,698, 83,049, 269,933)    | 2     | 2    | 8          |              | watta (T. P. 323,362)                           | 0        | 3            | 16          |
| A 36            | • • | Diyaulamedakattiya                    | 0     | 3    | 6          | A 73         | Udumullaowita (T. P. 309,862)                   | 1        | 2            | 5           |
| A 37            |     | Muneyahentriyawattapitakattiya        | 3     | 1.   | 26         | A 74         | Paluhenawattapitakatiya (T. P.                  |          |              |             |
|                 |     | Aswalaowita                           | 10    | 3    | 5          |              | 312,797)                                        | 0        | 1            | 39          |
|                 | -   |                                       |       |      | •          |              | . ,,                                            | -        | _            | 50          |