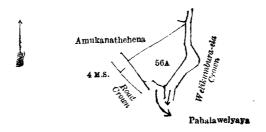

### Order under Section 2 of "The Waste Lands Ordinances of 1897, 1899, 1900, and 1903," declaring Land to be Crown Property.

In the matter of the land commonly called or known as Amukanattehena, situate in the village of Elugalla, in the Galboda korale of the Kegalla District, in the Province of Sabaragamuwa, and of "The Waste Lands Ordinances of 1897, 1899, 1900, and 1903."

THE notice required by section 1 of "The Waste Lands Ordinances of 1897, 1899, 1900, and 1903," having been duly published in manner prescribed by that section in respect of the above-named land (vide Notice No. 5,570), and no claim having been made to the said land or to any interest therein within the period of three months from the date specified in the said notice, I, Frederick Lewis, Special Officer appointed under section 28 of the said Ordinances, under and by virtue of the powers vested in me in that behalf by section 2 of the said Ordinances, do hereby on this 9th day of October, 1918, order and declare that the said land, as more fully described herein below, situate in the village of Elugalla, in the Galboda korale of the Kegalla District, in the Province of Sabaragamuwa, and shown as lot 56a in preliminary plan 166 and in the annexed diagram, and containing in extent 1 rood and 14 perches, is the property of the Crown.

#### Description of the Land referred to.

The following lot situated in the village of Elugalla, in the Galboda korale of the Kegalla District, in the Province of Sabaragamuwa, as described in the annexed diagram:-

Preliminary plan 166.

Name of Land. Lot. 56A .. Amukanattehena

Extent, A. R. P.

0 1 14

and bounded as follows: on the north by Amukanattehena (private); on the east by the Welikumbura-ela declared to be the property of the Crown under the Waste Lands Ordinances; on the south by the Welikumbura-ela declared to be the property of the Crown under the Waste Lands Ordinances, Pahalawelyaya claimed by Wattewedage Dingiri Appu and others; on the west by road declared to be the property of the Crown under the Waste Lands Ordinances.

Surveyor-General's Office, Colombo, August 22, 1918. Scale of 4 Chains to an Inch.

C. R. LUNDIE, for Surveyor-General.

October 9, 1918.

FREDERICK LEWIS, Special Officer.