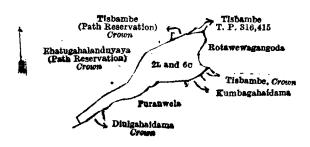

Surveyor-General's Office, Colombo, June 1, 1918.

Scale of 8 Chains to an Inch.

C. R. LUNDIE, for Surveyor-General.

Lot. Name of Land. V.—Preliminary plan 603.

Extent, A. R. P.

Siyambalagaha-accara 2L6cTisbambe

1 0 29 1 0 19

and bounded as follows: on the north by Ehatugahalanduyaya (path reservation) declared to be the property of the Crown under the Waste Lands Ordinances, Tisbambe (path reservation) declared to be the property of the Crown under the Waste Lands Ordinances, Tisbambe sold by the Crown (T. P. 316,415); on the east by Rotawewagangoda (private); on the south by Tisbambe declared to be the property of the Crown under the Waste Lands Ordinances, Kumbagahaidama sold by the Crown, Puranwela claimed by Appu Naide and others, Diulgahaidama claimed by the Crown; on the west by Ehatugahalanduyaya (path reservation) declared to be the property of the Crown under the Waste Lands Ordinances.

Surveyor-General's Office, Colombo, June 1, 1918. Scale of 8 Chains to an Inch.

C. R. LUNDIE, for Surveyor General.

J. M. DAVIES. Special Officer, October 10, 1918.