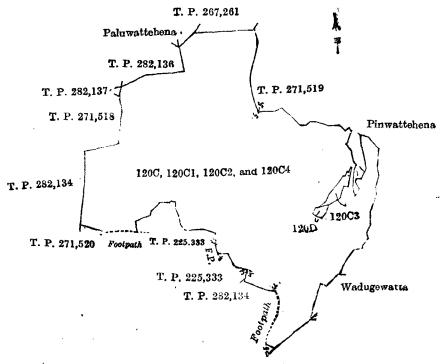

Surveyor-General's Office, Colombo, July 9, 1918. Scale of 8 Chains to an Inch.

C. R. LUNDIE, for Surveyor-General.

|       |    |                           | X.—F       | relimi | nary plan | 264 | •                         | -       |    |     |    |
|-------|----|---------------------------|------------|--------|-----------|-----|---------------------------|---------|----|-----|----|
| Lot,  |    | Name of Land.             | Extent, A. | R. P.  | Lot.      |     | Name of Land.             | Extent, |    |     |    |
| 120c  | ٠. | Seelawatiparuwatemukalana | 12         | 1 32   | 120c4     | •.• | Seelawatiparuwatemukalana | • •     | 1  | 2 : | 39 |
| 120c1 |    | Seelawatiparuwate         | 12         | 1 18   | 1         |     |                           | -       |    |     |    |
| 120c2 | ٠. | Do                        | 5          | 2 0    | 1         |     |                           |         | 32 | 0   | 9  |

and bounded as follows: on the north by T. P. 267,261; on the east by T. P. 271,519, Pinwattehena claimed by Mulkirigala vihare, Wadugewatta sold by the Crown, Kandewattehena belonging to the Crown; on the south by a footpath, T. P. 282,134, T. P. 225,333, a footpath, T. P. 225,333, a footpath, T. P. 271,520; on the west by T. P. 282,134, T. P. 271,518, T. P. 282,137, T. P. 282,136, Paluwattehena sold by the Crown.