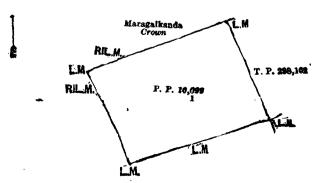

### Order under Section 2 of "The Waste Lands Ordinances of 1897, 1899, 1900, and 1903," declaring Land to be Crown Property.

In the matter of the land commonly called and known as Moragalkanda, situate in the village of Nawana, in Yatigaha pattu of Hapitigam korale of the Negombo District, in the Western Province, and of "The Waste Lands Ordinances of 1897, 1899, 1900, and 1903."

The notice required by section 1 of "The Waste Lands Ordinances of 1897, 1899, 1900, and 1903," having been duly published in manner prescribed by that section in respect of the above-named land (vide Notice No. 6,868), and no claim having been made to the said land or to any interest therein within the period of three months from the date specified in the said notice, I, William Kenneth Hunter Campbell, Assistant Government Agent, Colombo and Negombo Districts, under and by virtue of the powers vested in me in that behalf by section 2 of the said Ordinances, do hereby on this 20th day of August, 1918, order and declare that the said land, as more fully described herein below, situate in the village of Navana, in Yatigaha pattu of Hapitigam korale of the Negombo District, in the Western Province, and shown as lot 1 in preliminary plan 16,099 and in the annexed diagram, and containing in extent 2 acres 2 roods and 13 perches, is the property of the Crown.

### Description of the Land referred to.

The following lot situated in the village of Nawana, in Yatigaha pattu of Hapitigam korale of the Negombo District in the Western Province, as described in the annexed diagram:—

Preliminary plan 16,099.

and bounded as follows: on the north by Moragalkanda claimed by the Crown; on the east by land depicted in title, plan 298,162; and on the south and west by Moragalkanda claimed by the Crown.

Surveyor-General's Office, Colombo, March 25, 1918,

Scale of 4 Chains to an Inch.

G. K. Thornell, for Surveyor-General,

W. K. H. CAMPBELL,
August 20, 1918. Assistant Government Agent.

Surveyor-General's Office, Colombo, April 20, 1918.