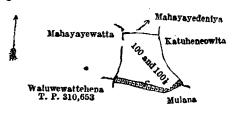

Surveyor-General's Office,

Lot.

55

 $55\frac{1}{2}$ 

Colombo, July 9, 1918.

Do.

|                  | yor-General's Office,<br>ombo, September 17, 1914. |     | nains to an Inch. |     | G. K. Tho<br>for Acting Surve |        |    |    |
|------------------|----------------------------------------------------|-----|-------------------|-----|-------------------------------|--------|----|----|
| Lot.             | Name of Lar                                        |     | • •               |     | Exter                         | ıt, A. | R. | P. |
| 100              | Mulanewewa (tank)                                  | • • |                   | • • | • •                           | 1      | 2  | 12 |
| $100\frac{1}{2}$ | Do. (bund)                                         | • • | • •               | • • | • •                           | 0      | 0  | 28 |
|                  |                                                    |     |                   |     |                               | 1      | 3  |    |

and bounded as follows: on the north by Mahayayedeniya claimed by Bamunumulle Vitaranage Don Carolis and others; on the east by Katuheneowita claimed by Liyanapatiranage Jayanhamy and others; on the south by mulana claimed by Gamage Don Andris and others; on the west by Walauwewattehena sold by the Crown (T. P. 310,653), Mahayayewatta claimed by Don Dionis Yapa Kulatunga.