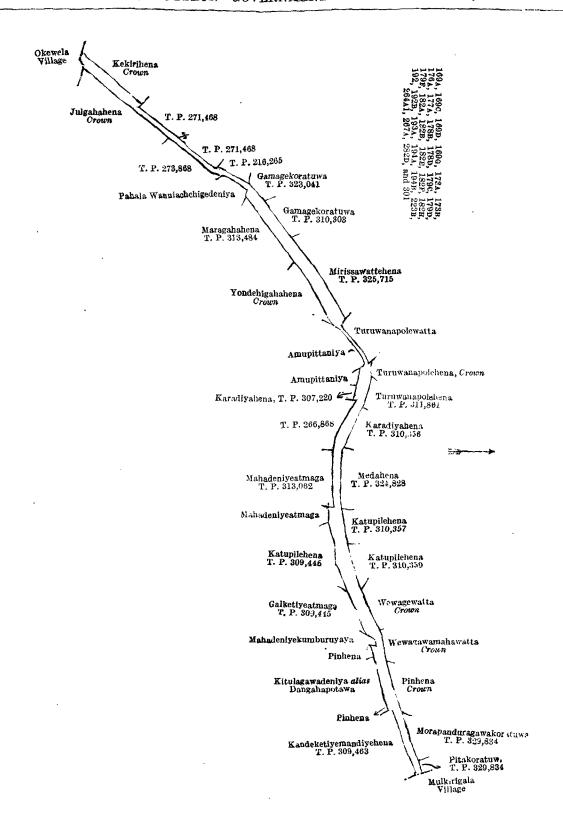

and bounded as follows: on the north by Turuwanapolewatta claimed by Wikramasinghe Arachchige Babappu and others, Turuwanapolehena belonging to the Crown, Turuwanapolehena sold by the Crown (T. P. 311,861), Karadiyahena sold by the Crown (T. P. 310,356), Medahena sold by the Crown (T. P. 324,828), Katupilehena sold by the Crown (T. P. 310,357), Katupilehena sold by the Crown (T. P. 310,359), Wewagewatta belonging to the Crown, Wewagawamahawatta belonging to the Crown, Pinhena belonging to the Crown, Morapanduragawakoratuwa sold by the Crown (T. P. 329,834), Pitakoratuwa sold by the Crown (T. P. 329,834); on the east by the village limit of Mulkirigala; on the south by Kandeketiyemandiyehena sold by the Crown (T. P. 309,463), Pinhena claimed by Mulkirigala vihare, Kitulagawadeniya alias Dangahapotawa claimed by Ahangama Liyanage Don Andris, Pinhena claimed by Mulkirigala vihare, Mahadeniyakumburuyaya (private), Galketiyeatmaga sold by the Crown (T. P. 309,446), Katupilehena sold by the Crown (T. P. 309,446), Mahadeniyeatmaga claimed by Davithhamy and others, Mahadeniyeatmaga sold by the Crown (T. P. 313,062), T. P. 266,868, Karadiyahena sold by the Crown (T. P. 307,220), Amupittaniya claimed by Ahangama Liyanage Don Andris and others, Yondehigahahena belonging to the Crown, Maragahahena sold by the Crown (T. P. 313,484), Pahala Wanniachchigedeniya claimed by Liyana Patiranage Don Jayan and others, T. P. 273,868, Julgahahena belonging to the Crown, the village limit of Okewela; on the west by Kekirihena belonging to the Crown (T. P. 323,041), Gamagekoratuwa sold by the Crown (T. P. 323,041), Gamagekoratuwa sold by the Crown (T. P. 325,715).