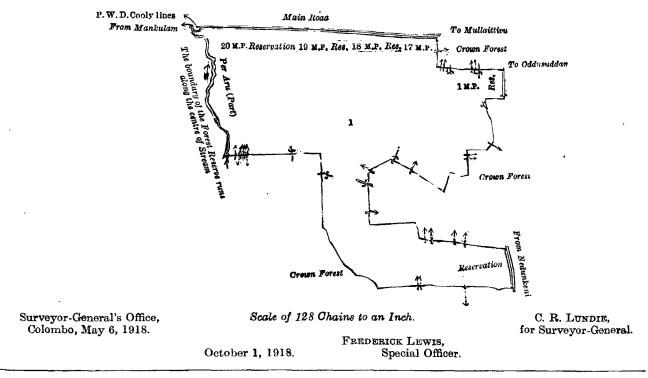

### Order under Section 2 of "The Waste Lands Ordinances of 1897, 1899, 1900, and 1903," declaring Land to be Crown Property.

In the matter of the land commonly called or known as Chamalankulam forest reserve, situate in the villages of Oddusuddan, Kataliyarsamalankulam, Panainindan, Annatevanmady, Marailuppai, Katkulam, and Kulavisuddan, in Melpattu North and Melpattu East of the Vavuniya North of the Mullaittivu District, in the Northern Province, and of "The Waste Lands Ordinances of 1897, 1899, 1900, and 1903."

The notice required by section 1 of "The Waste Lands Ordinances of 1897, 1899, 1900, and 1903," having been duly published in manner prescribed by that section in respect of the above-named land (vide Notice No. 6,917), and no claim having been made to the said land or to any interest therein within the period of three months from the date specified in the said notice, I, Frederick Lewis, Special Officer appointed under section 28 of the said Ordinances, under and by virtue of the powers vested in me in that behalf by section 2 of the said Ordinances, do hereby on this 1st day of October, 1918, order and declare that the said land, as more fully described herein below, situate in the villages of Oddusuddan, Kataliyarsamalankulam, Panainindan, Annatevanmady, Marailuppai, Katkulam, and Kulavisuddan, in Melpattu North and Melpattu East of the Vavuniya North of the Mullaittivu District, in the Northern Province, and shown as lot 1 in preliminary plan 5,037 and in the annexed diagram, and containing in extent 8,109 acres and 30 perches, is the property of the Crown.

### Description of the Land referred to.

The land commonly called or known as Chamalankulam forest reserve, situated in the villages of Oddusuddan, Kataliyarsamalankulam, Panainindan, Annatevanmady, Marailuppai, Katkulam, and Kulavisuddan, in Melpattu North and Melpattu East of the Vavuniya North of the Mullaittivu District, in the Northern Province, containing in extent 8,109 acres and 30 perches, and shown as lot 1 in preliminary plan 5,037 and in the annexed diagram; and bounded as follows: on the north by the P. W. D. cooly lines, the reservation for the main road from Mankulam to Mullaittivu; on the east by the Crown forest, the reservation for the road from Oddusuddan to Nedunkeni (the Crown forest), the Crown forest; on the west by the Crown forest, the part of Per-aru (the boundary of the forest reserve runs along the centre of the stream).

Surveyor-General's Office, Colombo, May 29, 1918. Scale of 96 Chains to an Inch.

C. R. LUNDIE, for Surveyor-General