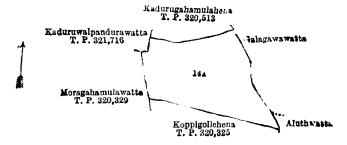

### Order under Section 2 of "The Waste Lands Ordinances of 1897, 1899, 1900, and 1903," declaring Lands to be Crown Property.

In the matter of the lands commonly called or known as Galagawahena and Makullagahamulahena, situate in the village of Bogamuwa, in the Udukaha korale south of the Dambadeni hatpattu of the Kurunegala District, in the North-Western Province, and of "The Waste Lands Ordinances of 1897, 1899, 1900, and 1903."

THE notice required by section 1 of "The Waste Lands Ordinances of 1897, 1899, 1900, and 1903," having been duly published in manner prescribed by that section in respect of the above-named lands (vide Notice No. 6,907), and no claim having been made to the said lands or to any interest therein within the period of three months from the date specified in the said notice, I. Norman Albert Hampton, Special Officer appointed under section 28 of the said Ordinances, under and by virtue of the powers vested in me in that behalf by section 2 of the said Ordinances, do hereby on this 26th day of September, 1918, order and declare that the said lands, as more fully described herein below, situate in the village of Bogamuwa, in the Udukaha korale south of the Dambadeni hatpattu of the Kurunegala District, in the North-Western Province, and shown as lots 14A and 24D in preliminary plan 494 and in the annexed diagram, and containing in extent 3 acres 1 rood and 32 perches, are the property of the Crown.

#### Description of the Lands referred to.

The following lots situated in the village of Bogamuwa, in the Udukaha korale south of the Dambadeni hatpattu of the Kurunegala District, in the North-Western Province, as described in the annexed diagrams:-

I.—Preliminary plan 494.

Lot.

Name of Land.

Extent, A. R. P. 1 1 20

14A Galagawahena ...

and bounded as follows: on the north by Kadurugahamulahena sold by the Crown (T. P. 320,513); on the east by Galagawawatta claimed by Sembanayake Mudiyanselage Kiri Banda and others, Alutwatta claimed by Sembanayaka Mudiyanselage Appuhamy and others; on the south by Koppigollehena sold by the Crown (T. P. 320,325); on the west by Moragahamulawatta sold by the Crown (T. P. 320,329), Kaduruwalpandurawatta sold by the Crown (T. P. 321,716).

Surveyor-General's Office,

Scale of 4 Chains to an Inch.

II.—Preliminary plan 494.

C. R. LUNDIE, for Surveyor-General.

Colombo, May 13, 1918.

Name of Land.

Extent, A. R. P. 2 0 12

Lot. Makullagahamulahena 24D

and bounded as follows: on the north by Meegahamulahena sold by the Crown (T. P. 320,326); on the east by Kendehena sold by the Crown (T. P. 320,484); on the south by Galkatiyamukalana declared to be the property of the Crown under the Waste Lands Ordinances; on the west by Galkatiyamukalana declared to be the property of the Crown under the Waste Lands Ordinances, Kendehena sold by the Crown (T. P. 319,462).

Surveyor-General's Office. Colombo, May 13, 1918. Scale of 4 Chains to an Inch.

C. R. LUNDIE, for Surveyor-General.

September 26, 1918.

N. A. HAMPTON, Special Officer.