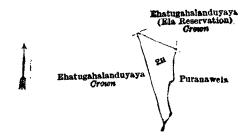

I.—Preliminary plan 603.

Lot. Name of Land.

2G . Ehetugahalandeyaya alias Mailagaha-accara

Extent, A. R. P. 2 3 37

and bounded as follows: on the north by Ehetugahalanduyaya declared to be the property of the Crown under the Waste Lands Ordinances, T. P. 239,659; on the east by T. P. 182,542; on the south by T. Ps. 229,980, 221,910; on the west by Ehatugahalanduyaya declared to be the property of the Crown under the Waste Lands Ordinances.

Surveyor-General's Office, Colombo, June 1, 1918. Scale of 8 Chains to an Inch.

C. R. LUNDIE, for Surveyor-General.

II.-Preliminary plan 603.

Lot. Name of Land. 2H .. Wakanda-accara ..

Extent, A. R. P.

1 0 18

and bounded as follows: on the north by Ehetugahalanduyaya (ela reservation) declared to be the property of the Crown under the Waste Lands Ordinances; on the east and south by Puranawela claimed by Appu Naide and others; on the west by Ehetugahalanduyaya declared to be the property of the Crown under the Waste Lands Ordinances.

Surveyor-General's Office, Colombo, June 1, 1918. Scale of 8 Chains to an Inch. III.—Preliminary plan 603.

C. R. LUNDIE, for Surveyor-General.

Lot.

Name of Land.

Extent, A. B. P.

21Wakanda-accara

0 1 21

and bounded as follows: on the north by Ehatugahalandeyaya (bund reservation) declared to be the property of the Crown under the Waste Lands Ordinances; on the east by Puranawela claimed by Appu Naide and others; on the south by Puranawela claimed by Appu Naide and others, Ehatugahalanduyaya (ela reservation) declared to be the property of the Crown under the Waste Lands Ordinances; on the west by Ehatugahalanduyaya (ela reservation) declared to be the property of the Crown under the Waste Lands Ordinances.

Surveyor-General's Office, Colombo, June 1, 1918.

Scale of 8 Chains to an Inch.

C. R. LUNDIE, for Surveyor-General.

IV.—Preliminary plan 603.

Extent, A. R. P.

Lot.

Name of Land. Siyambalagaha-accara

and bounded as follows: on the north by Ehatugahalanduyaya declared to be the property of the Crown under the Waste Lands Ordinances; on the east, south, and west by Ehatugahalanduyaya (path reservation) declared to be the property of the Crown under the Waste Lands Ordinances.