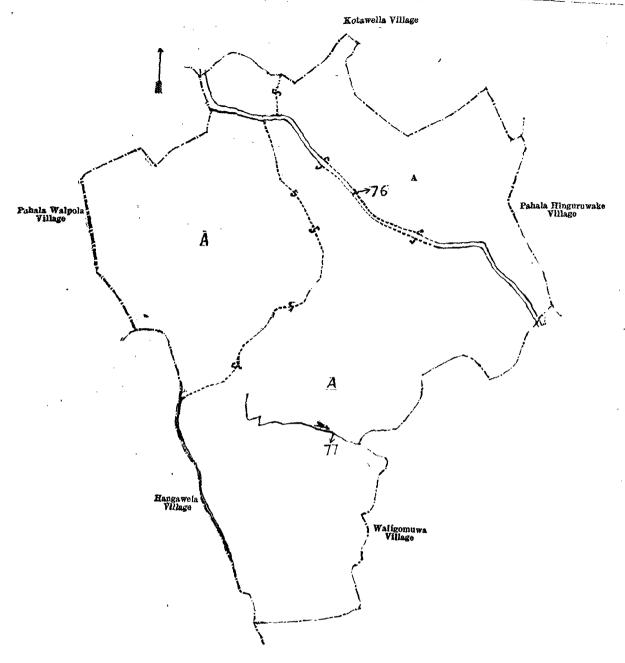

### Order under Section 2 of "The Waste Lands Ordinances of 1897, 1899, 1900, and 1903," declaring Lands to be Crown Property.

In the matter of the lands commonly called or known as roads and footpaths and streams, situate in the village of Ihala Walpola, in the Kinigoda korale of the Kegalla District, in the Province of Sabaragamuwa, and of "The Waste Lands Ordinances of 1897, 1899, 1900, and 1903."

The notice required by section 1 of "The Waste Lands Ordinances of 1897, 1899, 1900, and 1903," having been duly published in manner prescribed by that section in respect of the above-named lands (vide Notice No. 6,891), and no claim having been made to the said lands or to any interest therein within the period of three months from the date specified in the said notice, I, Frederick Lewis, Special Officer appointed under section 28 of the said Ordinances, under and by virtue of the powers vested in me in that behalf by section 2 of the said Ordinances, do hereby on this 28th day of September, 1918, order and declare, that the said lands, as more fully described herein below, situate in the village of Ihala Walpola, in the Kinigoda korale of the Kegalla District, in the Province of Sabaragamuwa, and shown as lots 76 and 77 in preliminary plan 143 and in the annexed diagram, and containing in extent 1 acre 2 roods and 1 perch, are the property of the Crown.

### Description of the Lands referred to.

The following lots situated in the village of Ihala Walpola, in the Kinigoda korale of the Kegalla District, in the Province of Sabaragamuwa, as described in the annexed diagram:—

|      |    |              |               | Prelimina | ry plan 143 | <b>}.</b> |     |      |               |
|------|----|--------------|---------------|-----------|-------------|-----------|-----|------|---------------|
| Lot. |    |              | Name of Land. |           | • •         |           |     | Exte | ent, A. R. P. |
| 76   |    | Roads and fo | otpaths       |           |             |           |     |      | 1 1 22        |
| 77   | ٠. | Streams      | • •           |           | " · ·       | •         | • • |      | 0 0 19        |
|      |    |              |               |           |             |           |     |      |               |
|      |    |              |               |           |             |           |     |      | 791           |

and bounded as follows: on the north by the village limit of Kotawella; on the east by the village limit of Pahala Hinguruwake, the village limit of Waligomuwa; on the south by the village limit of Waligomuwa; on the west by the village limit of Hangawela, the village limit of Pahala Walpola.

Note.—The following lots lying within the above-mentioned boundaries are excluded from this order, and no part of their aggregate acreage of 101 acres 1 rood and 30 perches is included in the acreage of 1 acre 2 roods and 1 perch given above:—

| •                |    |         |                               | 1             | Preli | min  | ary  | g plan | 143. |                              |         |    |          |           |
|------------------|----|---------|-------------------------------|---------------|-------|------|------|--------|------|------------------------------|---------|----|----------|-----------|
| $\mathbf{L}_{0}$ | t. |         | Name of Land.                 | Extent        | , А.  | R. 1 | P.   | Lot.   | •    | Name of Land.                | Extent, | ▲. | R.       | P.        |
| A                | 1  | ***     | Pansalawatta                  |               | 2     | 1 2  | 29 J | A 10   |      | Bandarawatta alias Dewales   |         |    |          |           |
| A                |    |         | Do. (T. P. 299,994)           | • •           | 1     | 2 3  | 31   |        |      | boralewatta (T. P. 299,995)  |         | 2  | <b>2</b> | 17        |
| A                | -  |         | Bomaluwatta (T. P. 299,970)   | ٠.            | 0     | 0 1  | 8    | A 11   |      | Boralehena (T. P. 300,005)   |         |    |          | <b>39</b> |
|                  |    |         | Bomaluwehena ( do. )          | • •           | 0     | 0 3  | 3    | A 12   |      | Madithewatta (T. P. 299,993) | ,       | 0  | 3        | 27        |
| A                | 5  | • • • • | Wanniachchigewatta (T. P. 299 | ,990)         | 0.    | 3 1  | 7    | A 13   |      | Do. (T. P. 299,973)          | • • •   | 0  | 3        | 31        |
| A                | 6  | ** #    | Boralewatta alias Bandaray    | <b>za</b> tta |       |      | Ì    | A 14   |      | Madittehena alias Bandar     | ahena . |    |          |           |
|                  |    |         | (T. P. 299,995)               | • •           | 4     |      |      |        |      | (T. P. 299,974)              | · · ·   | -  | 1        | -         |
|                  |    |         | Madittewatta (T. P. 299,971)  |               | 0     | 1 1  | 1    | A 15   |      | Madittewatta (T. P. 299,974) |         | -  | 1        |           |
| A                | 8  |         | Talgahamulahena (T. P. 300,00 | )6)*          | 0     | 1 2  | 8    | A 16   |      | Gamagehena (T. P. 30,000)    |         |    | 0        |           |
| Α.               | 9  |         | Bandarawatta (T. P. 299,972)  | • •           |       |      |      | A 17   |      | Hitinawatta                  | • •     | 0  | 3        | <u>.</u>  |
|                  |    |         |                               |               |       |      |      |        |      |                              |         |    |          |           |

Surveyor-General's Office, Colombo, May 6, 1918.

Scale of 8 Chains to an Inch.

C. R. Lumdie, for Surveyor-General

FREDERICK LEWIS, Special Officer. September 28, 1918.

| Lot.        |       | Name of Land. Extent                 |          |   |    | Lot.  |     |                                                       | ent, | <b>A</b> . : |          | P.       |
|-------------|-------|--------------------------------------|----------|---|----|-------|-----|-------------------------------------------------------|------|--------------|----------|----------|
| A 18        | ٠.    | Kahatagahamulahena (T. P. 299,996)   | 0        | 1 |    | A 49  |     | Hitinawatta                                           | -    | 0            |          | 35       |
| <b>▲</b> 19 |       | Kahatagahamulawatta ( do. )          | 0        | 1 | 39 | A 50  |     | Do                                                    | • .  | 2            |          | 34       |
| A 20        |       | Gamagemukalana (T. P. 299,997)       | 11       | 1 | 36 | A 51  |     | Marakkalawatta (T. P. 299,999) .                      | . '  | 0            | 1        | 30       |
| A 21        | • •   | Delgahamulawatta alias Dodangaha-    |          |   |    | A 52  |     | Marakkalehena ( do. ) .                               | . (  | 0            | 1        | 39       |
|             |       | mulawatta (T. P. 299,992)            | 2        | 1 | 15 | A 53  |     | Polwatta                                              | . (  | 0            | 3        | <b>2</b> |
| A 22        |       | Kadigahamulahena (T. P. 299,991)     | 0        | 3 | 31 | А 54  |     | Boralewatta alias Kongahamulawat                      | ta   |              | ٠,       |          |
| A 23        |       | Kadigahamulawatta alias Delgaha      |          |   |    | 1     |     | (T. P. 299,998)                                       |      | 1            | 2        | 35       |
|             |       | mulawatta (T. P. 299,975)            | 1        | 0 | 0  | А 55  |     | Mugunugahamulawatta .                                 |      | 1            | 3        | 11       |
| A 24        |       | Katugampolayekumbura                 | 0        | 1 | 39 | А 56  |     | Nagahamulawatta (T. P. 299,984).                      |      | 1            | 1        | 37       |
| A 25        |       | Katugampolayepillewa (T. P. 299,976) | 0        | 0 | 20 | A 57  |     | 3 T T T 1 (M2 70 000 00 00 00 00 00 00 00 00 00 00 00 |      | 0            | 2        | 5        |
| A 26        |       | Polwatta (T. P. 300,002)             | 0        | 1 | 24 | A 571 | ٠.  | Marakkalahena ( do. ) .                               | . (  | 0            | 0        | 9        |
| 1 27        |       | Polwattehena ( do. )                 | 0        | 2 | 2  | A 58  |     | Do                                                    | . (  | 0            | 1        | 15       |
| 4 28        |       | Tambagollehena (T. P. 299,977)       | 1        | 0 | 26 | а 59  |     | Marakkalawatta                                        | . (  | 0            | 0        | 37       |
| A 29        | ٠.    | Talangomuwewatta (T. P. 299,989)     | <b>2</b> | 0 | 13 | A 60  |     | Marakkalahena alias Ritigahamula                      |      |              |          | -        |
| A 30        |       | Kahatagahamulawatta                  | 1        | 1 | 31 |       |     | hena                                                  |      | 0            | 0        | 17       |
| 4 31        |       | Hitinawatta                          | 2        | 3 | 19 | A 61  |     | FT                                                    |      | 1            | 0        | 28       |
| . 32        |       | Diulgahamulawatta                    | 1        | 1 | 4  | A 61A |     | 75 75 664 6651                                        |      | 0            | 0        | 18       |
| . 33        |       | Beligahawatta (T. P. 303,996)        | 0        | 2 | 13 | а 62  |     | Hitinawatta alias Kosgahamulawat                      | ta   | 1            | 2        | 25       |
| 34          |       | Pitaponehena (T. P. 299,978)         | 0        | 2 | 7  | A 63  |     | Do. alias Kosgahamulawatta, Miris                     |      |              |          |          |
| 35          |       | Nugagahamulahena (T. P. 299,979)     | 0        | 1 | 38 |       |     | 1 (M T) 904 090)                                      |      | 1            | 2        | 14       |
| 36          |       | Beligahamulawatta (T. P. 299,980)    | 0        | 2 | 17 | А 64  |     | Description because description                       |      |              | 0        | 6        |
| 37          |       | Wandurugalawatta                     | 1        | 3 | 14 | A 65  |     | Do                                                    |      | 0            | 0        | 21       |
| <b>38</b>   |       | Migahamulawatta (T. P. 300,004)      | 0        | 1 | 15 | A 66  |     | Puwakgahamadekumbura .                                |      | 3            | 2        | 28       |
| 39          |       | Migahamulahena ( do. )               | 0        | 3 | 37 | A 67  | ٠.  | Pinkumburehena                                        |      | Ō            | 0        | 29       |
| 40          |       | Batadombagahamulawatta (T. P.        |          | • |    | A 68  |     | Motunawatta                                           |      | -            | -        | 13       |
|             |       | 299,981)                             | 0        | 1 | 16 | A 69  |     | Pinhenewatta (T. P. 299,986) .                        |      | 0            |          | 28       |
| 41          |       | Do. ( do. )                          | 0        | 3 | 3  | A 70  |     | Motunnehena (T. P. 299,987)                           |      | -            |          | 30       |
| 42          |       | Diulgahamulawatta (T. P. 303,997)    | 0        | 2 | 20 | A 71  |     | Motunnewatta                                          | ,    | ì            |          | 11       |
| 43          |       | Godawitiyahena (T. P. 299,982)       | 2        | 0 | 12 | A 72  |     | Udagamayatennewatta                                   |      | -            |          | 36       |
| 44          |       | Lindagawahena (T. P. 300,001)        | 0        | 1 | 11 | A 73  |     | Deniya                                                | . ,  |              |          | 17       |
| 45          |       | Pinwatta (T. P. 299,983)             | 0        | 3 | 11 | A 74  |     | Bogahamulawatta (T. P. 299,988)                       |      |              |          | 19       |
| 46          | •     | Hitinawatta, Lindagawawatta          | 3        | Õ |    | A 75  | • • | Bogahamulawatta                                       | . 6  | _            | Ô        |          |
| 47          | • • • | Sembukuttigewatta                    | ŏ        | 3 |    |       | • • |                                                       |      | , ,          | <u> </u> |          |
| 48          |       | Hitinawatta                          | ŏ        | ĭ |    | [     |     |                                                       | 101  | ,            | 1        | 30       |
|             | • •   | manyangur 11 and the                 | •        | _ |    | •     |     |                                                       | 101  | • '          |          | טע       |

[For Diagram see page 2174.]