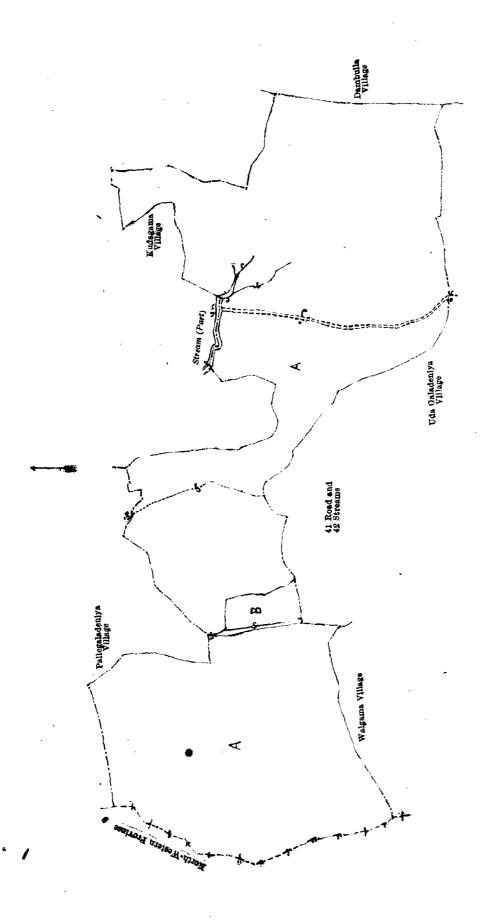

### Order under Section 2 of "The Waste Lands Ordinances of 1897, 1899, 1900, and 1903," declaring Lands to be Crown Property.

In the matter of the lands commonly called or known as road and streams, situate in the village of Medagaladeniya, in the Walgam pattu of the Kinigoda korale of the Kegalla District, in the Province of Sabaragamuwa, and of "The Waste Lands Ordinances of 1897, 1899, 1900, and 1903."

THE notice required by section 1 of "The Waste Lands Ordinances of 1897, 1899, 1900, and 1903," having been duly published in manner prescribed by that section in respect of the above-named lands (vide Notice No. 6,900), and no claim having been made to the said lands or to any interest therein within the period of three months from the date specified in the said notice, I, Frederick Lewis, Special Officer appointed under section 28 of the said Ordinances, under and by virtue of the powers vested in me in that behalf by section 2 of the said Ordinances, do hereby on this 28th day of September, 1918, order and declare that the said lands, as more fully described herein below, situate in the village of Medagaladeniya, in the Walgam pattu of the Kinigoda korale of the Kegalla District, in the Province of Sabaragamuwa, and shown as lots 41 and 42 in preliminary plan 137 and in the annexed diagram, and containing in extent 3 roods and 29 perches, are the property of the Crown.

### Description of the Lands referred to.

The following lots situated in the village of Medagaladeniya, in the Walgam pattu of the Kinigoda korale of the Kegalla District, in the Province of Sabaragamuwa, as described in the annexed diagram :-

Preliminary plan 137.

| Lot. |     |         | Name of Land. | . 1 101111111 | ay paminon |     | Exte | nt, A. | R.       | P. |
|------|-----|---------|---------------|---------------|------------|-----|------|--------|----------|----|
| 41   | • • | Road    | • •           |               |            | • • | • •  | 0      | 2        | 20 |
| 42   | • • | Streams | • •           | • •           |            |     | • •  |        | <u> </u> | 9  |
| •    |     |         |               |               |            |     |      | 0      | 3        | 29 |

and bounded as follows: on the north by the village limit of Pallegaladeniya, the village limit of Kudagama, part of stream. the village limit of Kudagama; on the east by the village limit of Dambulla; on the south by the village limit of Udagaladeniya, the village limit of Walgama; on the west by the boundary of the North-Western Province.

Note.—The following lots lying within the above-mentioned boundaries are excluded from this order, and no part of their aggregate acreage of 96 acres 2 roods and 37 perches is included in the extent of 3 roods and 29 perches given above:—

Preliminary plan 137. Lot. Name of Land. Extent, A. R. P. Lot. Name of Land. Extent, A. R. P. Delgahamulahena, T. P. 302,981 1 Wedagewatta, T. P. 303,143 0 2 15 0 2 15 A 24 . . 2 Delgahamulahitinawatta, T. · Ρ. A 25 Pillagawahitinawatta 3 3 . . ٠. 302,981 `3 Wiharewatta, Halmessanhenewatta, 0 a 26 7 Munamalgahamulawatta A 3 1 0 34 T. Ps. 193,758, 193,804, 206,248... 2 23 4 Delgahamulahitinawatta 1 19 Gallindatennewatta, T. P. 311,498... 2 23 A . . A 27 Gonnagahalandehena, T. P. 297,258 A 28 Halmessanhena, T. P. 303,519 5 A 2 14 6 Maragahamulawatta alias Nitulgaha-A 29 Bulugahamulahena, T. P. 327,203... 3 16 1 mulawatta and Hewapolayalaye**a** 30 Tibbotuwatta 0 1 16 ٠. watta 2 0 34 a 31 Do. 7 Lindagawawatta  $0 \cdot 2 \cdot 19$ A. 32 Tibbotuhena, T. P. 303,533 0 24 A Hitinawatta alias Medawatta 8 A 0 1 17 A 33 Tibbotuhena alias Alubogahamula-Ihalakotuwewatta, T. P. 303,860 A 9 0 2 20 hena, T. P. 298,305 2 1 12 A 10 Madittagahamulahena, T. P. 297,259 1 3 11 A 34 Ralagehena, T. P. 298,288 0 2 11 . . 2 17 a ll Kahatagastennemukalana 32 3 11 а 35 n Tibbotuwatta Etambagahamulahena, T. P. 303,517 A 112 0 Tibbotuhena alias Udagederayahena 3 2 A 36 2 1 37 Alla Rukattanagahamulahena, Ρ. A 37 Alubogahamulahena, T. P. 298,295... ٠. Gallindatennehena, T. P. 324,436 ... 297,260 0 2 39 A 38 1 1 Galpottehena, T. P. 303,141 а 13 0 3 39 a 39 Gallindatennehena alias Kongaha-Kanukosgahamulawatta 0 1 10 A 14 mulahena, T. P. 327,191 2 O A 15 Hitinawatta 0 1 39 A 40 Dambulukandemukalana 10 3 13 Galpottewatta, T. P. 303,142 3 15 А 40А .. а 16 0 2 10 0 Do. Lindagawahitinawatta 0 2 27 A 17  $B 10\frac{1}{2} ...$ Ketakelagahamulahena alias Mara-A 18 O 3 26 Kahatagahamulahitinawatta gahamulahena, T. P. 302,982  $\mathbf{2}$ 3 A 19 Kahatagahamulahena 0 2 20 в 12 Madangahamulahena alias٠. Uda-A 20 0 20 Kumbukgahakotuwekumbura kanattehena (T. P. 303,518) 1 1 16 A 21 Hitinawatta 3 1 18 Beliwatta (T. P. 144,447) A 22 1 0 0 2 37 A  $22\frac{1}{2}$ Beliwattehena 0 6 A 23 Tibbotuhena and Wagollehena, T. P. 2 1 15 303,515

### [For Diagram see page 2172.]