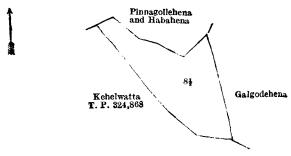

### Kurunegala S. O. No. 2,439.

Order under Section 4, Sub-section (1), of "The Waste Lands Ordinances of 1897, 1899, 1900, and 1903," declaring Land to be Crown Property.

In the matter of the land commonly called or known as Galgodehena, situate in the village of Aturuwela, in the Udukaha korale west of the Dambadeni hatpattu of the Kurunegala District, in the North-Western Province, and of "The Waste Lands Ordinances of 1897, 1899, 1900, and 1903."

Whereas in pursuance of section 1 of the said Ordinances it was duly notified on the 20th day of April, 1917, that if no claim to the land commonly called or known as Galgodehena, situate in the village of Aturuwela, in the Udukaha korale west of the Dambadeni hatpattu of the Kurunegala District, in the North-Western Province, containing in extent I acre and 31 perches, and shown as lot 8½ in preliminary plan 559 and in the annexed diagram, was made to Norman Albert Hampton, Special Officer appointed under section 28 of the said Ordinances, within the period of three months from the date specified in such notice, such land would be declared the property of the Crown, and dealt with on account of the Crown (vide Notice No. 6,299):

And whereas (1) Merennege Edmund Hendrick Salgado, (2) Meera Lebbe Abdul Rahiman, and (3) Edirisingha Mudiyanselage Banda Appu made claim thereto, and whereas the said 1st and 2nd claimants by an agreement in writing dated the 8th day of September, 1917, in consideration of being declared the purchasers of 7\frac{3}{2}\$ acres more or less of lot 8\frac{1}{2}\$ of the notice and of the block survey preliminary plan 559, now shown as lot 8\frac{1}{2}\$An on the same block survey preliminary plan, for a sum of Rs. 250; and the said 3rd claimant by an agreement in writing dated the 8th day of September, 1917, in consideration of being declared the purchaser of 3 acres more or less of lot 8\frac{1}{2}\$ of the notice, and of the block survey preliminary plan 559, now shown as lots 8\frac{1}{2}\$AL and 8\frac{1}{2}\$AO on the same block survey preliminary plan, for a sum of Rs. 75, withdrew claim to the above-mentioned lot 8\frac{1}{2}\$ of the sorder, I, Norman Albert Hampton, the aforesaid Special Officer, under and by virtue of the powers vested in me in that behalf by section 4 of the said Ordinances, do hereby on this 3rd day of October, 1918, order and declare, under section 4, sub-section (1), of the said Ordinances, that the said land, as more fully described herein below, is the property of the Crown.

### Description of the Land referred to.

The land commonly called or known as Galgodehena, situated in the village of Aturuwela, in the Udukaha korale west of the Dambadeni hatpattu of the Kurunegala District, in the North-Western Province, containing in extent 1 acre and 31 perches, and shown as lot  $8\frac{1}{2}$  in preliminary plan 559 and in the annexed diagram; and bounded as follows: on the north by Pinnagollehena and Habahena sold by the Crown; on the east by Galgodehena sold to Edirisinghe Mudiyanselage Banda Appu; on the south and west by Kehelwatta sold by the Crown (T. P. 324,868).

Surveyor-General's Office, Colombo, September 9, 1918.

Scale of 4 Chains to an Inch.

A. H. G. DAWSON, for Surveyor-General

October 3, 1518.

N. A. Hampton,
Special Officer.