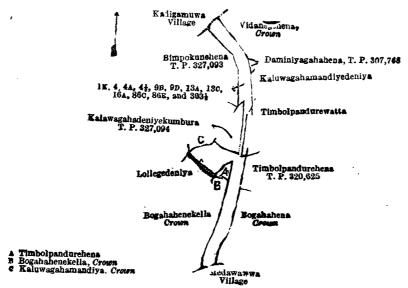

### Order under Section 2 of "The Waste Lands Ordinances of 1897, 1899, 1900, and 1903," declaring Lands to be Crown Property.

In the matter of the lands commonly called or known as Bimpokunehena (road reservation), Netolpitiyewewa (tank), &c., situate in the village of Moderawana, in the West Giruwa pattu of the Hambantota District, in the Southern Province, and of "The Waste Lands Ordinances of 1897, 1899, 1900, and 1903."

The notice required by section 1 of "The Waste Lands Ordinances of 1897, 1899, 1900, and 1903," having been duly published in manner prescribed by that section in respect of the above-named lands (vide Notice No. 5,456), and no claim having been made to the said lands or to any interest therein within the period of three months from the date specified in the said notice, I, Arnold Langdon Crossman, Special Officer appointed under section 28 of the said Ordinances, under and by virtue of the powers vested in me in that behalf by section 2 of the said Ordinances, do hereby on this 14th day of August, 1918, order and declare that the said lands, as more fully described herein below, situate in the village of Moderawana, in the West Giruwa pattu of the Hambantota District, in the Southern Province, and shown as lots 1k, 4, 44, 4½, 9B, 9D, 13A, 13c, 16A, 86c, 86E, 303½, 86, 87A, 91A, 136A, 137, 138A, 140A, 141A, 142B, 214, 216A, 216B, 216H, 216I, 270A, 271A, 272B, 272C, 272G, 272H, 272L, 272M, 272E, 272S, 272V, 273A, 274A, 274B, 293c, 298, 299, 300, 303, 8, ½, 19, 19½, 20A, 20B, 55, 55½, 100, 100½, 106, 106½, 109, 120c, 120cl, 120c2, 120c4, 169A, 169C, 169D, 169G, 173A, 173B, 176A, 177A, 178B, 178D, 179C, 179D, 179F, 182A, 182B, 182E, 182F, 182H, 192, 192B, 193A, 194A, 194B, 223B, 264A1, 267A, 282D, 301, 208, 208½, 286, 286½, 288, and 288½ in preliminary plan 264 and in the annexed diagrams, and containing in extent 100 acres 1 rood and 11 perches, are the property of the Crown.

#### Description of the Lands referred to.

The following lands situated in the village of Moderawana, in the West Giruwa pattu of the Hambantota District, in the Southern Province, as described in the annexed diagrams:—

#### I.—Preliminary plan 264.

| Lot. |    | Name of Land      | l.           | Extent | , A.       | R.       | P. | Lot. | Name of Land.                    | Exte  | nt, A | R.       | P. |
|------|----|-------------------|--------------|--------|------------|----------|----|------|----------------------------------|-------|-------|----------|----|
| lĸ   |    | Bimpokunehena (r  | oad reservat | tion)  | 0          | 1        | 10 | 16A  | <br>Dangahadeniya alias Kaluw    | agaha | -     |          |    |
| 4    |    | Netolpitiyawewa ( | tank)        |        | 0          | <b>2</b> | 6  | }    | deniya (road reservation)        |       | . 0   | 0        | 14 |
| 4A   |    | _Do. (1           | road reserva | tion)  | 0          | 0        | 4  | 86c  | <br>Bogahahena (road reservation | .)    | . 0   | 1        | 2  |
| 41   |    | Do. (1            | bund)        |        | 0          | 0        | 9  | 86E  | <br>Timbulpandurehenewatta ( de  | o.)   | . 0   | 0        | 16 |
| 9B   |    | Bogahahena (road  | reservation  | )      | <b>6</b> 0 | 1        | 7  | 3031 | <br>Road                         |       | . 0   | 2        | 21 |
| 9D   |    | Timbulpandureher  | na (do.      | )      | 0          | 0        | 13 | 1    |                                  | •     |       |          |    |
| 13A  | ٠. | Vidanegehena      | ( do.        | )      | 0          | 0        | 24 |      |                                  | **    | 2     | <b>2</b> | 13 |
| 130  |    | Kaluwagahamandi   | val do.      | )      | 0          | 0        | 7  | ]    |                                  |       |       |          |    |

and bounded as follows: on the north by the village limit of Kadigamuwa, Vidanegehena claimed by the Crown; on the east by Vidanegehena claimed by the Crown, Daminiyagahahena sold by the Crown (T. P. 307,768), Kaluwagahamandiyedeniya claimed by Panamulla Arachchige Dissanhamy and others, Timbolpandurewatta claimed by S. W. K. Don Luvis and others, Timbolpandurehena sold by the Crown (T. P. 320,625), Bogahahena claimed by the Crown; on the south by the village limit of Medawawwa; on the west by Bogahahenekella claimed by the Crown, Timbolpandurehena claimed by Rubasinge Don Juwanis, Lollegedeniya claimed by the Udawawwa pansala, Kaluwagahamandiya claimed by the Crown, Kaluwagahadeniyekumbura sold by the Crown (T. P. 327,094), Bimpokunehena sold by the Crown (T. P. 327,093).