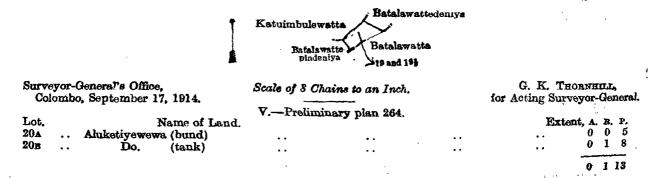

Surveyor-General's Office, C. R. LUNDIE. Scale of 8 Chains to an Inch. for Surveyor-General. Colombo, July 9, 1918. IV.—Preliminary plan 264. Extent, A. R. P. Lot. Name of Land. 19 0 1 11 Batalawattedeniyewewa (tank) 0 0 5 191 Do. (bund) 1 16

and bounded as follows: on the north by Batalawattedeniya claimed by Liyanapatiranage Don Pedris and others; on the east by Batalawatte claimed by Rewata Terunnanse; on the south by Batalawattepindeniya claimed by Rewata Terunnanse; on the west by Katuimbulewatta claimed by Iswarage Dilisinhamy and others.

Surveyor-General's Office, Colombo, July 9, 1918.

Scale of 8 Chains to an Inch.

C. R. LUNDIE, for Surveyor-General.

and bounded as follows: on the north by Puwakgahamandiyehena claimed by the Crown, Kongahakoratuwa sold by the Crown (T.P. 320,749); on the east by Kongahakoratuwa sold by the Crown (T. P. 320,749); on the south by Aluketiyehena sold by the Crown (T. P. 310,286); on the west by Polgasruppewatta belonging to the Crown, Aluketiyedeniya claimed by Moderawana pansala.