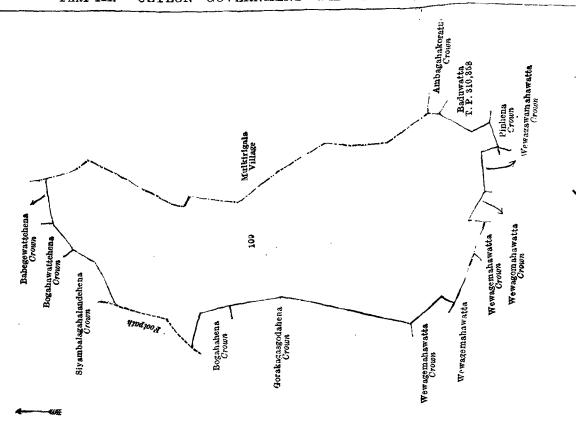

and bounded as follows: on the north by Siyambalagahalandehena belonging to the Crown, Bogahawattehena belonging to the Crown, Babegewattehena belonging to the Crown; on the east by the village limit of Mulkirigala, Ambagahakoratuwa belonging to the Crown, Badiwatta sold by the Crown (T. P. 310,358); on the south by Pinhena belonging to the Crown, Wewagawamahawatta belonging to the Crown, Wewagawamahawatta claimed by W. R. Lokuhamy and others; on the west by Wewagawamahawatta belonging to the Crown, Gorakagasgodahena belonging to the Crown, Bogahahena belonging to the Crown, a footpath.