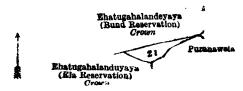

and bounded as follows: on the north by Ehetugahalanduyaya (ela reservation) declared to be the property of the Crown under the Waste Lands Ordinances; on the east and south by Puranawela claimed by Appu Naide and others; on the west by Ehetugahalanduyaya declared to be the property of the Crown under the Waste Lands Ordinances.

Surveyor-General's Office, Colombo, June 1, 1918. Scale of 8 Chains to an Inch. III.—Preliminary plan 603.

C. R. LUNDIE, for Surveyor-General.

Lot.

Name of Land.

Extent, A. B. P.

21Wakanda-accara

0 1 21

and bounded as follows: on the north by Ehatugahalandeyaya (bund reservation) declared to be the property of the Crown under the Waste Lands Ordinances; on the east by Puranawela claimed by Appu Naide and others; on the south by Puranawela claimed by Appu Naide and others, Ehatugahalanduyaya (ela reservation) declared to be the property of the Crown under the Waste Lands Ordinances; on the west by Ehatugahalanduyaya (ela reservation) declared to be the property of the Crown under the Waste Lands Ordinances.

Surveyor-General's Office, Colombo, June 1, 1918.

Scale of 8 Chains to an Inch.

C. R. LUNDIE, for Surveyor-General.

IV.—Preliminary plan 603.

Extent, A. R. P.

Lot.

Name of Land. Siyambalagaha-accara

and bounded as follows: on the north by Ehatugahalanduyaya declared to be the property of the Crown under the Waste Lands Ordinances; on the east, south, and west by Ehatugahalanduyaya (path reservation) declared to be the property of the Crown under the Waste Lands Ordinances.