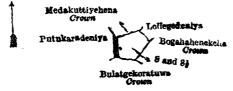

### [For Diagram see page 2158.]

| Lot.           | Name of I                |        | III.—Prelim | mary plan 264. |     | Exte | nt, A. | R. | ₽. |
|----------------|--------------------------|--------|-------------|----------------|-----|------|--------|----|----|
| 8              | <br>Putukaradeniyepotewa | (tank) |             | • •            | • • | • •  | 0      | 1  | 29 |
| 8 <del>1</del> | <br>Do.                  | (bund) |             | • •            | • • | • •  | 0      | 0  | 7  |
|                |                          |        |             |                |     |      |        |    |    |
|                |                          |        |             |                |     |      | 0      | 1  | 36 |

and bounded as follows: on the north by Medakuttiyehena belonging to the Crown, Lollegedeniya claimed by Uduwawwa pansala; on the east by Bogahahenekella claimed by the Crown; on the south by Bulatgekoratuwa claimed by the Crown; on the west by Putukaradeniya claimed by the Udawawwa pansala.