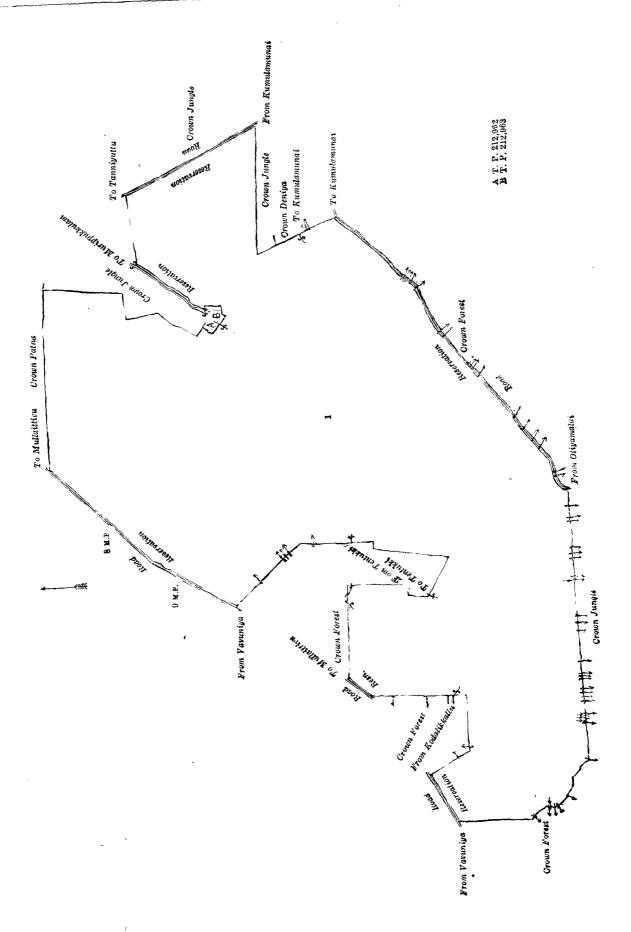

## Order under Section 2 of "The Waste Lands Ordinances of 1897, 1899, 1900, and 1903," declaring Land to be Crown Property.

In the matter of the land commonly called or known as Nagancholai forest reserve, situate in the villages of Tentukki, Mulliyavalai, Kodalikkallu, and Kumulamunai, in the Mulliyavallai, Melpathtu North, and Karikkaddumulei South of the Maritime pattus, and Vavuniya North of the Mullaittivu District, in the Northern Province, and of "The Waste Lands Ordinances of 1897, 1899, 1900, and 1903."

The notice required by section 1 of "The Waste Lands Ordinances of 1897, 1899, 1900, and 1903," having been duly published in manner prescribed by that section in respect of the above-named land (vide Notice No. 6,922), and no claim having been made to the said land or to any interest therein within the period of three months from the date specified in the said notice, I, Frederick Lewis, Special Officer appointed under section 28 of the said Ordinances, under and by virtue of the powers vested in me in that behalf by section 2 of the said Ordinances, do hereby on this 1st day of October, 1918, order and declare that the said land, as more fully described herein below, situate in the villages of Tentukki, Mulliyavalai, Kodalikkallu, and Kumulamunai, in the Mulliyavallai, Melpattu North, and Karikkaddumulai South of the Maritime pattus and Vavuniya North of the Mullaittivu District, in the Northern Province, and shown as lot 1 in preliminary plan 5,029 and in the annexed diagram, and containing in extent 18,414 acres 3 roods and 7 perches, is the property of the Crown.

### Description of the Land referred to.

The land commonly called or known as Nagancholai forest reserve, situated in the villages of Tentukki, Mulliyavalai, Kodalikkallu, and Kumulamunai, in the Mulliyavallai, Melpattu North, and Karikkaddumulai South of the Maritime pattus and Vavuniya North of the Mullaittivu District, in the Northern Province, containing in extent 18,414 acres 3 roods and 7 perches, shown as lot 1 in preliminary plan 5,029 and in the annexed diagram; and bounded as follows: on the north by the reservation for the road from Vavuniya to Mullaittivu, the Crown forest, the reservation for the road from Vavuniya to Mullaittivu, the Crown forest, the reservation for the road from Vavuniya to Mullaittivu, the Crown patana; on the east by the Crown jungle, T. Ps. 212,962, 212,963, the reservation for the road to Murippukulam, the Crown jungle, the reservation for the road from Tanniuttu to Kumulamunai (the Crown jungle), the Crown jungle, the Crown jungle; on the south by the Crown jungle; on the west by the Crown forest.

[For Diagram see page 2164.]