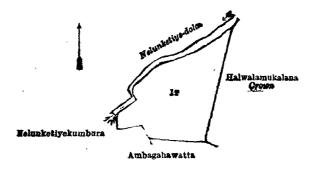

### Kalutara S. O. No. 30.

Order under Section 2 of "The Waste Lands Ordinances of 1897, 1899, 1900, and 1903," declaring Land to be Crown Property.

In the matter of the land commonly called or known as Halwalakele, situate in the village of Gulawita, in the Walalawita pattu of the Pasdun korale west of the Kalutara District, in the Western Province, and of "The Waste Lands Ordinances of 1897, 1899, 1900, and 1903."

The notice required by section 1 of "The Waste Lands Ordinances of 1897, 1899, 1900, and 1903," having been duly published in manner prescribed by that section in respect of the above-named land (vide Notice No. 6,902), and no claim having been made to the said land or to any interest therein within the period of three months from the date specified in the said notice, I, Norman Albert Hampton, Special Officer appointed under section 28 of the Waste Lands Ordinances, under and by virtue of the powers vested in me in that behalf by section 2 of the said Ordinances, do hereby on this 7th day of October, 1918, order and declare, that the said land, as more fully described herein below, situate in the village of Gulawita, in the Walallawita pattu of the Pasdun korale west of the Kalutara District, in the Western Province, and shown as lot 1 min preliminary plan 89 and in the annexed diagram, and containing in extent 1 acre and 26 perches, is the property of the Crown.

Description of the Land referred to.

The land commonly called or known as Halwalakele, situated in the village of Gulawita, in the Walallawita pattu of the Pasdun korale west of the Kalutara District, in the Western Province, containing in extent 1 acre and 26 perches, shown as lot 1T in preliminary plan 89 and in the annexed diagram; and bounded as follows: on the north by Nelunketiye-dola; on the east by Halwalamukalana declared to be the property of the Crown under the Waste Lands Ordinances; on the south by Ambagahawatta claimed by Gamage Don Hendrick and others, Nelunketiyekumbura claimed by ditto; on the west by Nelunketiyekumbura claimed by Gamage Hendrick and others, the Nelunketiye-dola.