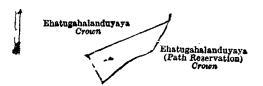

Surveyor-General's Office, Colombo, June 1, 1918.

Scale of 8 Chains to an Inch.

C. R. LUNDIE, for Surveyor-General.

IV.—Preliminary plan 603.

Extent, A. R. P.

Lot.

Name of Land. Siyambalagaha-accara

and bounded as follows: on the north by Ehatugahalanduyaya declared to be the property of the Crown under the Waste Lands Ordinances; on the east, south, and west by Ehatugahalanduyaya (path reservation) declared to be the property of the Crown under the Waste Lands Ordinances.

Surveyor-General's Office, Colombo, June 1, 1918.

Scale of 8 Chains to an Inch.

C. R. LUNDIE, for Surveyor-General.

Lot. Name of Land. V.—Preliminary plan 603.

Extent, A. R. P.

Siyambalagaha-accara 2L6cTisbambe