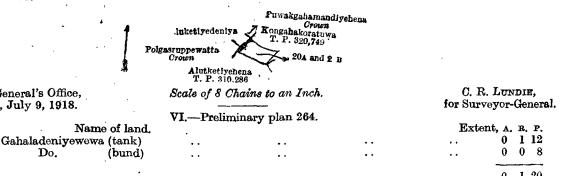

Surveyor-General's Office, Colombo, July 9, 1918.

Scale of 8 Chains to an Inch.

C. R. LUNDIE, for Surveyor-General.

and bounded as follows: on the north by Puwakgahamandiyehena claimed by the Crown, Kongahakoratuwa sold by the Crown (T.P. 320,749); on the east by Kongahakoratuwa sold by the Crown (T. P. 320,749); on the south by Aluketiyehena sold by the Crown (T. P. 310,286); on the west by Polgasruppewatta belonging to the Crown, Aluketiyedeniya claimed by Moderawana pansala.