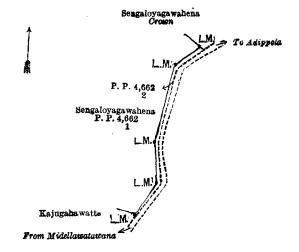

W. E. WAIT, Assistant Government Agent.

Description of the Land referred to.

The following lot situated in the village of Midellawatawana, in Anaivilundan pattu south of Pitigal korale north, in the Chilaw District of the North-Western Province, as described in the annexed diagram:—

Preliminary plan 4,662.

Lot. Name of Land. Extent, A. R. P.
2 .. Sengaloyagawahena (reservation for Gansabhawa path) ... 0 0 13

and bounded as follows: on the north by Sengaloyagawahena claimed by the Crown; on the east by road from Midella-watawana to Adipola; on the south by Kajugahawatta claimed by D. M. Appurala; on the west by Sengaloyagawahena sold by Crown to Jacob de Mel.

Surveyor-General's Office, Colombo, September 30, 1918. Scale of 4 Chains to an Inch.

C. H. VINCE, for Surveyor-General.