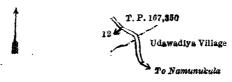

Surveyor-General's Office, Colombo, November 30, 1918.

· Scale of 16 Chains to an Inch.

C. R. LUNDIE, for Surveyor-General.

II.—Preliminary plan 276.

Lot. Name of 12 ... Gansabhawa road ...

Name of Land.

Extent, A. R. P.

 $0 \ 0 \ 2$ 

and bounded as follows: on the north by T. P. 167,350; on the east and south by the village limit of Udawadiya; on the west by the village limit of Udawadiya, T. P. 167,350.

Surveyor-General's Office, Colombo, November 30, 1918.

Scale of 4 Chains to an Inch.

Uva. S. O. No. 7-1918.

C. R. LUNDIE, for Surveyor-General.