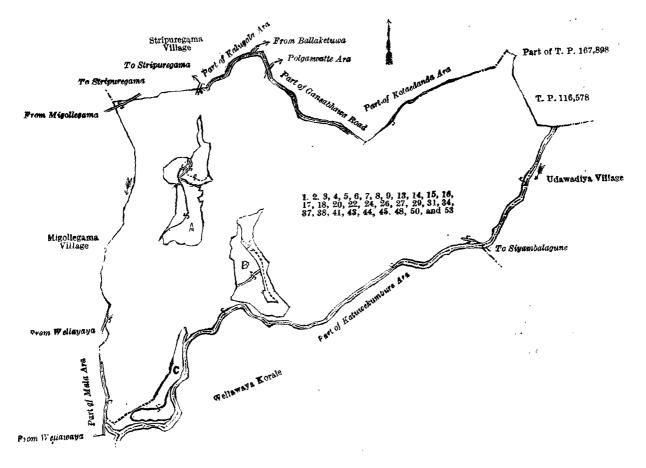

#### Description of the Lands referred to.

A. L. CROSSMAN, Special Officer.

The following lots situated in the village of Pitahagederagama, in the Kumbalwela korale of the Yatikinda division, in the Province of Uva, as described in the annexed diagrams:—

#### I.—Preliminary plan 276.

| _  |     | 37 - CT. J                      | 77 ( -           |        | _ |            | · · | i  | NT C T .          | .3            | 73      |       | _          | _         |
|----|-----|---------------------------------|------------------|--------|---|------------|-----|----|-------------------|---------------|---------|-------|------------|-----------|
| Lo | t.  | Name of Land.                   | $\mathbf{Exten}$ | lt, A. |   |            | Lot | Ե. | Name of Lar       | na.           | Exte    | nt, A |            |           |
| J  |     | Gansabhawa road                 |                  | 0      | 0 | 3          | 24  |    | Ela (stream)      | • •           |         | 0     | 0          | 17        |
| 2  |     | Galhenyaya                      |                  | 26     | 2 | 20         | 26  |    | Mala-ara (stream) | (half the a   | rea of  |       |            |           |
| 3  |     | Gansabhawa road                 |                  | 0      | 0 | 25         |     |    | stream)           |               |         | 0     | 1          | 23        |
| 4  |     | Amunawatta                      |                  | 1      | 3 | 6          | 27  |    | Gansabhawa road   | • •           |         | 0     | 1          | 22        |
| 5  | ٠.  | Ela (stream)                    |                  | . 0    | 0 | 13         | 29  |    | Ela (stream)      |               |         | 0     | 0          | 15        |
| 6  |     | Dodangahalandehera              |                  | 4      | 1 | 28         | 31  |    | Nekatgarawahena,  | Tennehena     |         | 37    | 3          | 31        |
| 7  |     | Kalugala-ara (stream) (half the | e area of        |        |   |            | 34  |    | Ela (stream)      |               |         | 0     | 1          | 7         |
|    |     | stream) 🖟                       |                  | 0      | 0 | 24         | 37  |    | Ela ( do. )       | • •           |         | 0     | 0          | 15        |
| 8  | ٠.  | Gansabawa road (half the area   | of road)         | 0      | 0 | 24         | 38  |    | Peelagawahena     | • •           |         | 4     | 0          | 33        |
| 9  |     | Kotaedarda-ara (stream) (half   |                  |        |   |            | 41  |    | Footpath          |               |         | 0     | 0          | 15        |
|    |     | of stream)                      |                  | 0      | 0 | <b>2</b> 6 | 43  |    | Do.               |               |         | .0    | 0          | 1.        |
| 13 |     | Katuwekumbura-ara (stream)      | (half the        |        |   |            | 44  |    | Do.               |               |         | 0     | 0          | <b>26</b> |
|    |     | area of stream)                 |                  | 0      | 2 | 26         | 45  |    | Tennehena         | • •           |         | 2     | 0          | 3         |
| 14 |     | Medapatana                      |                  | 58     | 0 | 31         | 48  |    | Ela (stream)      |               |         | 0     | 0          | 19        |
| 15 |     | Gansabhawa road                 |                  | 0      | 1 | 13         | 50  |    | Ela (do.)         |               |         | 0     | 0          | 17        |
| 16 |     | Medapatana                      |                  | 50     | 2 | 15         | 53  |    | Katuwekumbura-ar  | a (stream) (h | alf the |       |            | 45        |
| 17 |     | Dodangahalandehena              |                  | 31     | 2 | 14         |     |    | area of stream)   | ••            |         | 2     | 2          | 3         |
| 18 |     | Galpotte-ara (stream)           |                  | 5      | 1 | 9          |     |    |                   |               |         |       |            |           |
| 20 | • • | Footnoth                        | ••               | ñ      | ñ | 4          |     |    |                   |               |         | 228   | 3          | 15        |
| 22 | • • | Gansabhawa road                 | • •              | Ň      | 0 | 7          |     |    |                   |               |         | f.    |            |           |
| 42 | • • | Gansaonawa roau                 | • •              | v      | v |            |     |    |                   |               |         | _     | · <b>*</b> |           |

and bounded as follows: on the north by the village limit of Stripuregama, the road from Migollegama to Stripuregama, the village limit of Stripuregama, part of Kalugala-ara (the village limit of Stripuregama), part of Kotaedanda-ara (the village limit of Stripuregama), part of Kotaedanda-ara (the village limit of Stripuregama); on the east by part of T. P. 167,898, T. P. 116,578, the village limit of Udawadiya; on the south by part of Kotawekumbure-ara (the boundary of the Wellawaya korale), part of Mala-ara (the village limit of Migollegama); on the west by part of Mala-ara (the village limit of Migollegama), the village limit of Migollegama.

Note.—The following lots lying within the above-mentioned boundaries are excluded from this part of the notice, and their aggregate acreage of 22 acres 3 roods and 5 perches is not included in the acreage of 228 acres 3 roods and

15 perches given above :-

|      | Pieliminary plan 276. |                 |        |   |        |      |    |    |        |    |                 |           |              |      |       |    |               |
|------|-----------------------|-----------------|--------|---|--------|------|----|----|--------|----|-----------------|-----------|--------------|------|-------|----|---------------|
| Lot. |                       | Name of La      | nd.    |   | Extent | , A. | R. | P. | , Lot. |    | Name of La      | and.      | $\mathbf{E}$ | xten | t, A. | Ŗ. | P.            |
| A 19 |                       | Agala           |        |   | • • •  | 1    | 2  | 37 | в 40   | •  | Dorakada-arawew | atta, &c. |              |      | 0     | 3  | 4             |
| A 21 |                       | Do.             |        |   |        | 0    | 1  | 5  | в 42   |    | Tanna           | ••        |              |      | 1     | 0  | 14            |
| A 23 |                       | Egodahawatta    | • •    |   | • •    | 0    | 3  | 11 | C 46   |    | Deiyannekumbura | ւ         |              |      | 0     | 1  | 6             |
| A 25 |                       | Do.             | • •    |   | • •    | 1    | 0  | 24 | C 47   |    | Do.             | (part of  | T.           | Р.   |       |    |               |
| A 28 |                       | Kosgahamulawa   |        |   | • •    | 1    | 0  | 21 | ì      |    |                 | 82,517)   |              | ••   | 1     | 0  | 7             |
| A 30 | •••                   | Pitahagederawel | yaya . | _ |        | 3    | 2  | 37 | C 49   |    | Pinarawa        |           |              |      | 0     | 2  | 33            |
| в 32 |                       | Kitulgasarawew  | atta   | • |        | 1    | 2  | 2  | c 51   |    | Nekatgarawehena |           |              |      | 1     | 3  | 10            |
| в 33 |                       | Medapatana      | • •    |   |        | 0    | 3  | 20 | C 52   | ٠. | Nekatgarawa     | • •       |              |      | 1     | 2  | 19            |
| в 35 |                       | Kitulgasarawew  | atta   |   | • •    | 0    | 0  | 36 |        |    | _               |           |              |      |       |    | <del></del> . |
| в 36 |                       | Do.             |        |   |        | 1    | 3  | 13 |        |    |                 |           |              |      | 22    | 3  | 5             |
| в 39 |                       | Dorakada-arawa  | , &c.  |   | •••    | 2    | 0  | 26 | Į.     |    |                 |           |              |      |       | -  |               |