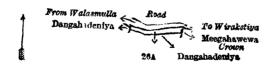

Surveyor-General's Office, Colombo, September 10, 1913. Scale of 8 Chains to an Inch.

A. J. WICKWAR, for Surveyor-General.

IV.—Preliminary plan 228.

Lot. 26A Name of Land.

Dangahadeniyehena (road reservation)

Extent, A. R. P. . . 0 0 17

and bounded as follows: on the north by the road from Walasmulla to Wiraketiya; on the east by Meegahawewa belonging to the Crown; on the south by Dangahadeniya claimed by D. N. Don Bastian; on the west by Dangahadeniya claimed by Dewanarayana Muhandirange Don Bastian.

Surveyor-General's Office, Colombo, September 10, 1913. Scale of 8 Chains to an Inch.

A. J. WICKWAR, for Surveyor-General.

V.—Preliminary plan 228.

Lot. 59 Name of Land. Bogahahena, Devisapagewatta, Talahena alias Marakkalayagewatta Extent, A. R. P.