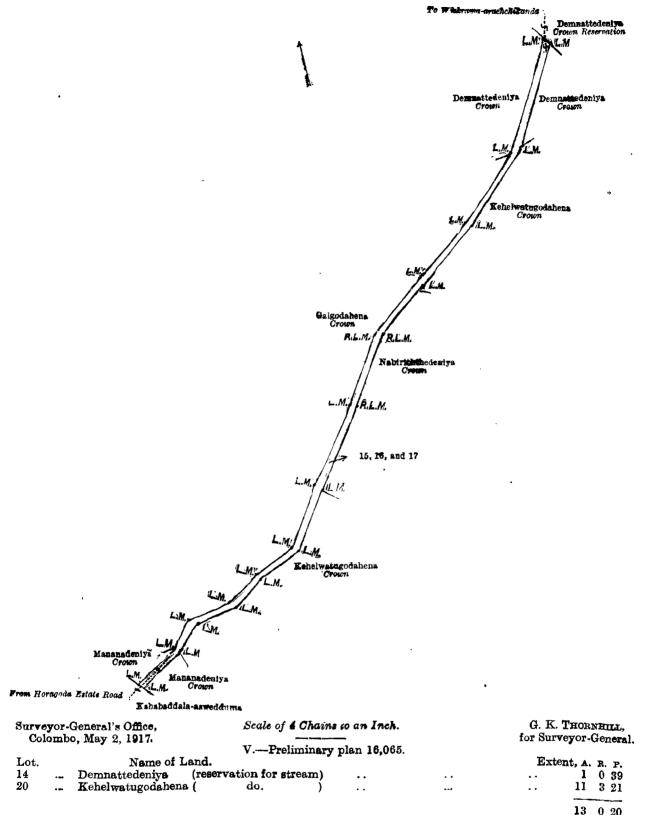

Surveyor-General's Office, Scale of 8 Chains to an Inch. C. R. LUNDIE, Colombo, November 25, 1918. for Surveyor-General. III.—Preliminary plan 227. Name of Land. Lot Extent, A. R. P. 14 Kapukoratuwa 4 3 37 Galgodahena · 14J 0 1 25 1 22

and bounded as follows: on the north by Galgodehena claimed by Hattasinge Don Samel, Galgodahena claimed by Liyana Arachchige Karolis and others; on the east by Ankendawella claimed by Don Dines Gunasekera Vellappulli and others; on the south by Ankendawella claimed by Don Dines Gunasekera Vellappulli and others, Bohalla claimed by D. C. G. Vellappulli and others; on the west by Bohalla claimed by D. C. G. Vellappulli and others, a bund, Bohallewewa declared to be the property of the Crown under the Waste Lands Ordinances, Karadiyakumbura claimed by Liyana Arachchige Don Kottan and others.

Surveyor-General's Office, Colombo, November 25, 1918.

Lot.

14A1

Name of Land.

Portion of Ankendawewa

IV.—Preliminary plan 227.

C, R. LUNDIE. for Surveyor-General.

> Extent, A. R. P. 0 0 25

and bounded as follows: on the north by Muttettuhena claimed by Don Carolis Gunasekera Vellappulli and others; on the east by Ankendawewa declared to be the property of the Crown under the Waste Lands Ordinances; on the south by Galgodahena claimed by Liyana Arachchige Karolis and others; on the west by Galgodahena claimed by Liyana Arachchige Karolis and others, Muttettuhena claimed by Don Carolis Gunasekera Vellappulli and others.

Scale of 4 Chains to an Inch.

Surveyor-General's Office, Colombo, November 25, 1918. Scale of 4 Chains to an Inch.

C. R. LUNDIE, for Surveyor-General.

V.—Preliminary plan 227. Name of Land. Lot 22cGalgodehena (reservation for tank) 22DWewgodawana (land submerged by tank)

Extent, A. B. P. O 0 32 0 0 15

and bounded as follows: on the north by Ittademaliya Mahawewa declared to be the property of the Crown under the Waste Lands Ordinances; on the east by Ittademaliya Mahawewa declared to be the property of the Crown under the Waste Lands Ordinances, a bund; on the south by Jasingekoratuwa claimed by Hewa Radage Ensi and others; on the west by Jayasingekoratuwa claimed by Hewa Radage Ensi and others, Godawanehena claimed by Don Carolis Gunasekera Vellappulli and others.