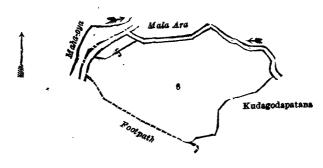

[For Diagram see page 89.]

| Lot. |    | Name of Land.   | III.—Prelimi | nary plan 271. |     |         |   |   |    |
|------|----|-----------------|--------------|----------------|-----|---------|---|---|----|
| R.   |    | Tombuwattehena  |              |                |     | Extent, |   |   |    |
| U    | •• | TOMBUWACCEMENTS | ••           |                | • • | :       | 2 | 0 | 38 |

Scale of 16 Chains to an Inch.

C. R. LUNDIE, for Surveyor General.

Scale of 4 Chains to an Inch.

C. R. LUNDIE, for Surveyor-General.

and bounded as follows: on the north by the Maha-oya, the Mala-ara; on the east by the Mala-ara, Kudagodapatana claimed by Ana Pana Selambaram Pulle; on the south by Kudagodapatana claimed by Ana Pana Selambaram Pulle, a footpath; on the west by a footpath, the Maha-oya.