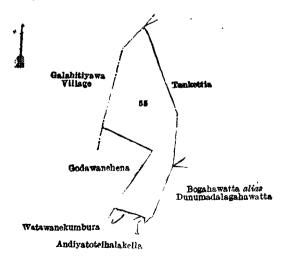

Surveyor-General's Office, Colombo, November 25, 1918. Scale of 4 Chains to an Inch.

.C. R. LUNDIE, for Surveyor-General.

VII.-Preliminary plan 227.

Lot. 55 Name of Land. Galgodehena ...

Extent, A. R. P. 5 1 34

and bounded as follows: on the north by the village limit of Galahitiyawa, Tankettia claimed by Don C. G. Vellappulli ex-Arachchi and others; on the east by Tankettia claimed by Don C. G. Vellappulli ex-Arachchi and others, Begahawatta alias Dunumadalagahawatta claimed by Munasin Patiranage Don Davith and others; on the south by Andiyatoteihalakella claimed by D. C. G. Vellappulli and others, Watawanekumbura claimed by Abeyaisinarayana Don Thidoris; on the west by Godawanehena claimed by Werappulli Radage Babuna, the village limit of Galahitiyawa.