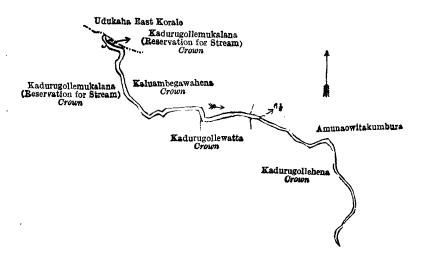

#### Description of the Lands referred to.

The following lots situated in the village of Galahitiya, in the West Giruwa pattu of the Hambantota District, in the Southern Province, as described in the annexed diagrams:—

#### I.—Preliminary plan 228.

Lot. Name of Land. Extent, A. R. 1
2A .. Egodawatta (road reservation) .. .. 0 0 2

and bounded as follows: on the north and east by Egodawatta claimed by Abeysirinarayana Don Juwanis and others; on the south by the road from Wiraketiya to Walasmulla; on the west by the village limit of Koholana.

Surveyor-General's Office, Colombo, September 10, 1913. Scale of 8 Chains to an Inch.

A. J. WICKWAR, for Surveyor-General.

| TT _ | Prel    | iminary  | nlan | 228  |
|------|---------|----------|------|------|
| 77'- | -T 7 O1 | minner y | hrom | 440. |

| Lot.<br>15A |     | Name of Land.<br>Gumandiahena (road reservation) | <br>•• | Exten | it, A. |   | P.<br>29 |  |
|-------------|-----|--------------------------------------------------|--------|-------|--------|---|----------|--|
| 24ј         | • • | Talwattegalahena (road reservation)              | <br>   | • •   | 0      | 0 | 8        |  |
|             |     |                                                  |        |       |        |   |          |  |
|             |     |                                                  |        |       | 0      | 0 | 37       |  |

and bounded as follows: on the north by the road from Wallasmulla to Wiraketiya; on the east by Batalawatta claimed by Don Charles and others; on the south by Talwattegalahena claimed by the Crown, Gumandiahena claimed by Beragamage Matheshamy; on the west by Egodawatta claimed by Abesirinarayana Don Juwanis.