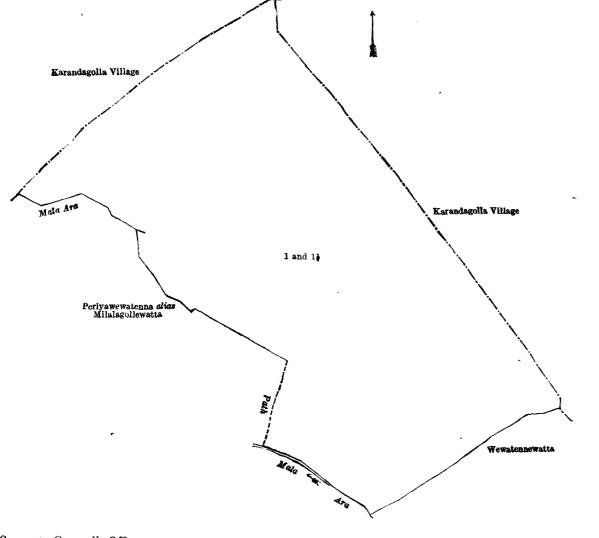

#### [For Diagrams of Sections I. and II. see pages 87 and 88.]

| Lot.    |            | Name of Land.               | 11Prenm | mary plan 271. |    | Ext | ent. A. | в.     | Р.      |
|---------|------------|-----------------------------|---------|----------------|----|-----|---------|--------|---------|
| 1<br>11 | <i>:</i> : | Wewatennepatana<br>Mala-ara | ••      | ·· .           | •• | ••  | 20<br>0 | 3<br>0 | 25<br>9 |
|         | •          |                             |         |                |    |     | 20      | 3      | 34      |

and bounded as follows: on the north by the village limit of Karandagolla, Wewatenna (trigonometrical station); on the east by the village limit of Karandagolla; on the scuth by Wewatennewatta claimed by Tana Arunasalampillay and others; on the west by the Mala-ara, a path, Periyawewatenna alias Milalagollewatta claimed by Tana Arunasalampillay and others, the Mala-ara.