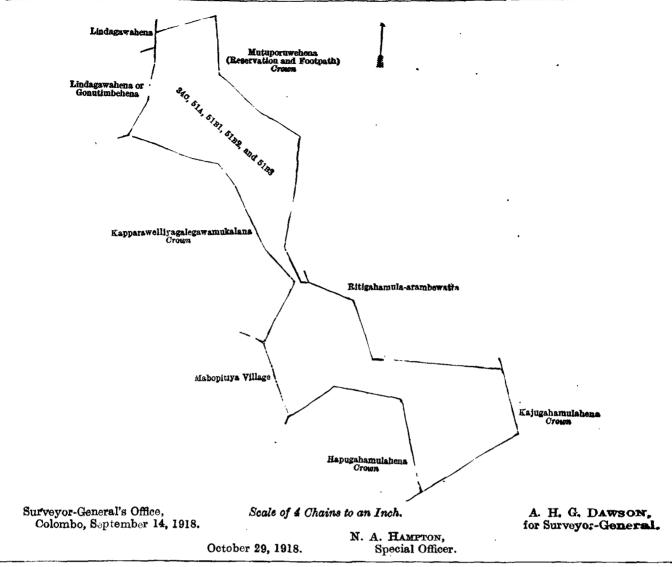

#### XVI.—Preliminary plan 227.

|      |                                |         | -    |    |    | I               |                                |         |    |    |            |
|------|--------------------------------|---------|------|----|----|-----------------|--------------------------------|---------|----|----|------------|
| Lot. | Name of Land.                  | Extent. | , A. | R. | P. | Lot.            | Name of Land.                  | Extent, | A. | R. | P.         |
| 52в  | Polkoratuwawatta (road reserva | tion)   | 0    | 1  | 6  | 98r             | Pahalawatta (road reservation) | ••      | 0  | 0  | 18         |
| 52c  | Polkoratuwa                    |         | 0    | l  | 19 | 98G             | Wahukoratuwa ( do. )           |         | 0  | 1  | 1          |
| 52E  | Pelawatta (road reservation)   |         | 0    | 0  | 36 | 98л             | Achariyahena ( do. )           |         | 0  | 1  | 7          |
| 52н  | Rukattanagahawatta ( do. )     |         | 0    | 1  | 2  | 98 o            | Road reservation               |         | 0  | 0  | 32         |
| 52 ı | Kapukella                      |         | 0    | 0  | 10 | 98n             | Pahalawatta                    |         | 0  | 1  | 10         |
| 52L  | Polkoratuwa (road reservation) |         | 0    | 0  | 39 | 98 <sub>P</sub> | Wahukoratuwa                   |         | 0  | 2  | 31         |
| 54в  | Tankettia ( do. )              |         | 0    | 1  | 20 | 98Q             | Do. (road reservation)         |         | 0  | 0  | <b>3</b> 6 |
| 54c  | Do. ( do. )                    |         | 0    | 0  | 25 | 98R             | Wahukoratuwa                   |         | 0  | 2  | 5          |
| 63R  | Liyanagekella (do. )           | • •     | 0    | 0  | 18 | 98s             | Road reservation               |         | 0  | 1  | 10         |
| 63s  | Do. ( do. )                    | • •     | 0    | 0  | 10 | 155             | Gansabhawa road                | • •     | 2  | 0  | 12         |
| 63T  | Baduwatta ( do. )              |         | 0    | 0  | 18 |                 |                                |         |    |    |            |
| 98D  | Hompolawalpittaniya (burial g  | round)  | 0    | 1  | 25 | f               | 1                              |         | 7  | 2  | 30         |
|      |                                |         |      |    |    |                 |                                |         |    |    |            |

and bounded as follows: on the north by Tumbalagewatta claimed by Miellage Davith and others, Edirinsingewatta claimed by Liyana Araohchige Don Nikulas and others, Wellappulligemahawatta claimed by Don Andrias Gunasekera Vellappulli, Ruppewatta claimed by Jayasin Arachchige Davit and others, Kaludisawagewatta claimed by Uduma Lebbe Abdul Rahiman, Telambugahawatta alias Vidanagederawatta claimed by D. C. G. Vellappulli Puskirimulla (private). Debaragahamulana claimed by D. D. G. Vellappulli and others, Gonralagewatta claimed by Don Cornelis Gunasekera Vellappulli and others, Gamaetigewewa declared to be the property of the Crown under the Waste Lands Ordinances. Bohalla claimed by Don Carolis Gunasekera Vellappulli and others, Ankendawella claimed by Don Dines Gunasekera Vellappulli and others, Komehenawatta sold by the Crown (T. P. 259,848), Nugagahapotawa claimed by Madurapperumage Don Abaran and others; on the east by T. P. 276,126, T. P. 259,299, T. T. 259,300, T. P. 259,848, Wahukoratuwa claimed by Madurapperumage Don Abaran and others, Pahalawatta claimed by Samasanayaka Weerasingha Kankanange Don Samel and others, Hikgahakoratuwa claimed by Wanniachehige Davit and others; on the south by Gamasetigewewa declared to be the property of the Crown under the Waste Lands Ordinances, Debaragahamulana claimed by D. D. G. Vellappulli and others, Gaaralagewatta claimed by Don Cornelis Gunasekera Vellappulli and others, Baduwatta claimed by Liyanagewatta claimed by E. Allis and others, Baduwatta claimed by Iswarage Hinni Appu and another, Liyanagekella alias Liyanagemahawatta claimed by Liyana Arachchige bon Kottan and others, Kapukoratuwa claimed by Don Carolis Ranaweera and others, Rukattanagahawatta claimed by Don Sounderis Gunasekera Vellappulli and others, Tankettia claimed by Don Carolis Gunasekera Vellappulli; on the west by a road (the village limit of Galahitiya), Tankettia alias Divisapagewatta claimed by Don Dines Gunasekera Vellappulli and another, Handugalagewela alias Ginigalpalamulana claimed by Weerap

#### [For Diagram see page 83.]