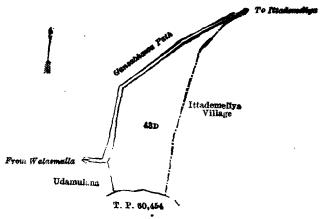

Surveyor-General's Office, Colombo, September 10, 1913. Scale of 8 Chains to an Inch.

A. J. WICKWAR, for Surveyor-General.

Lot. 43D

Godawanahena, &c.

Name of Land. VII.—Preliminary plan 228.

Extent, A. R. P.

5 3 0

and bounded as follows: on the north by Gansabhawa road from Walasmulla to Ittedemeliya; on the east by the village limit of Ittedemeliya; on the south by T. P. 60,454; on the west by Udamulana claimed by Abeysirinarayana Don Juwanis and others, Gansabhawa road from Walasmulla to Ittedemeliya;