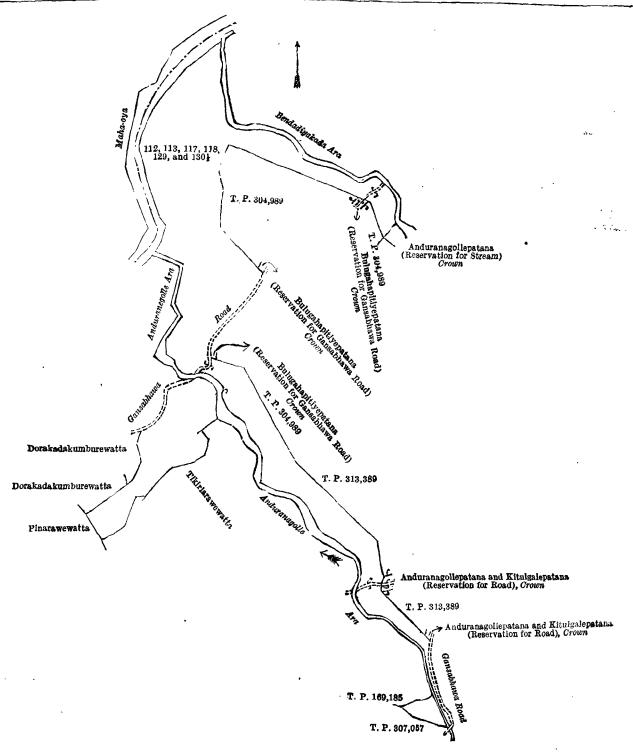

#### VI.—Preliminary plan 271.

| Lot. |     | Name of Land.       |             | Extent, | A. | B. | P. | Lot. |     | Name of Land.         | Exten        | t, A. | В. | P. |
|------|-----|---------------------|-------------|---------|----|----|----|------|-----|-----------------------|--------------|-------|----|----|
| 112  |     | Bulugahapitiyepatan | a (reservat | ion for |    |    |    | 129  | • • | Bulugahapattiyepatana | (reservation |       |    |    |
|      |     | stream) .           |             |         | 0  | 2  | 34 |      |     | for stream)           | • •          | 1     | 1  | 18 |
| 113  |     | Do                  | •           |         | 3  | 2  | 0  | 1301 | • • | Anduranagollewewa     | • •          | 0     | 0  | 13 |
| 117  | ٠.  | Do                  | •           |         | 0  | 1  | 20 | _    |     |                       |              |       |    |    |
| 118  | • • | Dorakada kumburehe  | na          | ••      | 1  | 0  | 34 | i    |     |                       |              | 7     | 0  | 39 |

and bounded as follows; on the north by the Maha-oya, the Bendadiyakada-ara; on the east by the Bendadiyakada-ara, Anduranagollepatana (reservation for stream) belonging to the Crown, T. P. 304,989, Bulugahapitiyepatana (reservation for Gansabhawa road) belonging to the Crown, Gansabhawa road, Bulugahapitiyepatana (reservation for Gansabhawa road) belonging to the Crown, T. Ps. 304,989, 313,389, Andururanagollepatana and Kitulgalepatana (reservation for road) belonging to the Crown, T. P. 313,389, Anduranagollepatana, Kitulgalepatana (reservation for road) belonging to the Crown, Gansabhawa road, on the south by T. Ps. 307,057, 169,185, Anduranagolle-ara, Tikiriarawewatta claimed by Dorakodakumbure Mudiyanse; on the west by Pinarawewatta claimed by Dorakodakumburewatta claimed by Dorakod