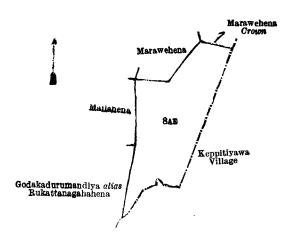

#### XVII.-Preliminary plan 2274

| Lot. | Name of Land.                     | Exter | nt, A. | R. | P. |
|------|-----------------------------------|-------|--------|----|----|
| 8AE  | <br>Wewagawamandiya alias Arehena | <br>  | 6      | 0  | 29 |

and bounded as follows: on the north by Marawehena claimed by Liyana Arachchige Don Samuel, Marawehena belonging to the Crown; on the east and south by the village limit of Keppitiyawa; on the west by Godakadurumandiya alias Rukattanagahahena claimed by Hattasinge Don Samel, Nailehena claimed by Madurapperumage Don Abaran and others.