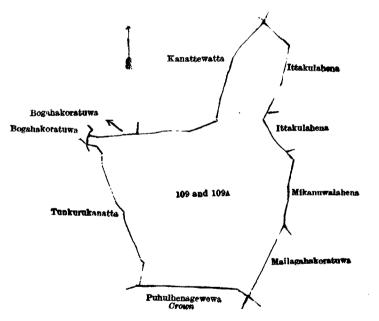

Scale of 4 Chains to an Inch.

C. R. LUNDIE, for Surveyor-General.

|      | All.—Freimin                              | ary plan 221. |    |                               |   |   |    |
|------|-------------------------------------------|---------------|----|-------------------------------|---|---|----|
| Lot. | Name of Land.                             |               | €7 | $\mathbf{E}_{\mathbf{x}}$ ter |   |   |    |
| 109  | <br>Mailakoratuwa alias Mailagahakoratuwa |               |    | • •                           | 3 | - | 3  |
| 109A | <br>Ittaguluhena                          |               |    | • •                           | 1 | 1 | 24 |
|      | · ·                                       |               |    |                               |   |   |    |
|      |                                           |               |    |                               | 5 | 0 | 27 |

and bounded as follows: on the north by Bogahakoratuwa claimed by Don Soundiris Gunasekera Velluppulli and others, Kanattewatta claimed by J. W. Babappu and others; on the east by Ittakulahena claimed by Hattasingha Janis Appu, Mikanuwalahena claimed by M. G. Don Andris, Mailagahakoratuwa claimed by Don Dines Gunasekera Vellappulli; on the south by Puhulhenagewewa declared to be the property of the Crown under the Waste Lands Ordinances; on the west by Tunkurukanatta claimed by D. C. G. Vellappulli and others; Bogahakoratuwa claimed by Don Soundiris Gunasekera Vellappulli and others.