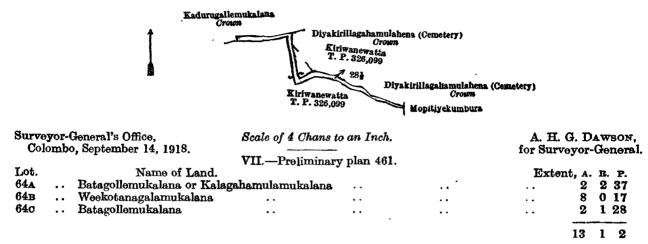

#### Description of the Lands referred to.

The following lots situated in the village of Galahitiya, in the West Giruwa pattu of the Hambantota District, in the Southern Province, as described in the annexed diagrams:—

#### I.—Preliminary plan 228.

Lot. Name of Land. Extent, A. R. 1
2A .. Egodawatta (road reservation) .. .. 0 0 2

and bounded as follows: on the north and east by Egodawatta claimed by Abeysirinarayana Don Juwanis and others; on the south by the road from Wiraketiya to Walasmulla; on the west by the village limit of Koholana.

Surveyor-General's Office, Colombo, September 10, 1913. Scale of 8 Chains to an Inch.

A. J. WICKWAR, for Surveyor-General.

| TT _ | Prel    | iminary  | nlan | 228  |
|------|---------|----------|------|------|
| 77'- | -T 7 O1 | minner y | hrom | 440. |

| Lot.<br>15A |     | Name of Land.<br>Gumandiahena (road reservation) | <br>•• | Exten | it, A. |   | P.<br>29 |  |
|-------------|-----|--------------------------------------------------|--------|-------|--------|---|----------|--|
| 24ј         | • • | Talwattegalahena (road reservation)              | <br>   | • •   | 0      | 0 | 8        |  |
|             |     |                                                  |        |       |        |   |          |  |
|             |     |                                                  |        |       | 0      | 0 | 37       |  |

and bounded as follows: on the north by the road from Wallasmulla to Wiraketiya; on the east by Batalawatta claimed by Don Charles and others; on the south by Talwattegalahena claimed by the Crown, Gumandiahena claimed by Beragamage Matheshamy; on the west by Egodawatta claimed by Abesirinarayana Don Juwanis.

Surveyor-General's Office, Colombo, September 10, 1913. Scale of 8 Chains to an Inch.

A. J. WICKWAR, for Surveyor-General.