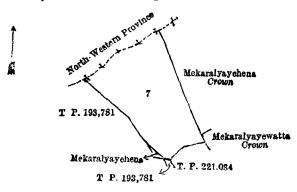

#### Description of the Lands referred to.

The following lots situated in the village of Galahitiya, in the West Giruwa pattu of the Hambantota District, in the Southern Province, as described in the annexed diagrams:—

#### I.—Preliminary plan 228.

Lot. Name of Land. Extent, A. R. 1
2A .. Egodawatta (road reservation) .. .. 0 0 2

and bounded as follows: on the north and east by Egodawatta claimed by Abeysirinarayana Don Juwanis and others; on the south by the road from Wiraketiya to Walasmulla; on the west by the village limit of Koholana.

Surveyor-General's Office, Colombo, September 10, 1913. Scale of 8 Chains to an Inch.

A. J. WICKWAR, for Surveyor-General.

| TT _ | Prel    | iminary  | nlan | 228  |
|------|---------|----------|------|------|
| 77'- | -T 7 O1 | minner y | hrom | 440. |