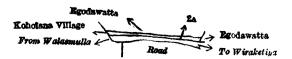

#### I.—Preliminary plan 228.

Lot. Name of Land. Extent, A. R. 1
2A .. Egodawatta (road reservation) .. .. 0 0 2

and bounded as follows: on the north and east by Egodawatta claimed by Abeysirinarayana Don Juwanis and others; on the south by the road from Wiraketiya to Walasmulla; on the west by the village limit of Koholana.

Surveyor-General's Office, Colombo, September 10, 1913. Scale of 8 Chains to an Inch.

A. J. WICKWAR, for Surveyor-General.

| TT _ | Prel    | iminary  | nlan | 228  |
|------|---------|----------|------|------|
| 77'- | -T 7 O1 | minner y | hrom | 440. |