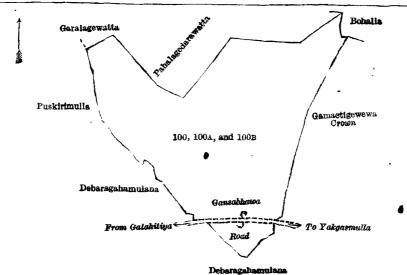

Surveyor-General's Office, Colombo, November 25, 1918.

Scale of 8 Chains to an Inch.

C. R. Lundie, for Surveyor-General.

X.—Preliminary plan 227.

|       |                                     |          | many prom and. |     |      |        |    |           |
|-------|-------------------------------------|----------|----------------|-----|------|--------|----|-----------|
| Lot.  | Name of Land.                       |          | · -            |     | Exte | nt. A. | R. | P.        |
| 100   | <br>Gaaralagewatta                  | ••       |                |     | •••  | 4      | 1  | <b>23</b> |
| 100A  | <br>Pahalagederawatta               | ••       |                |     | • •  | 0      | 2  | 37        |
| 100 B | <br>Gaaralagewatta (reservation for | or tank) | • •            | • • | • •  | 0      | 1  | 9         |
|       |                                     |          |                |     |      |        |    |           |
|       |                                     |          |                |     |      | 5      | 3  | OA.       |

and bounded as follows: on the north by Gaaralagewatta claimed by Kumanayakage Don Davith and others, Pahalagederawatta claimed by Liyana Arachchige Don Kottan and others; on the east by Bohalla claimed by Don Carolis Gunasekera Vellappulli and others, Gamaetigewewa declared to be the property of the Crown under the Waste Lands Ordinances, the Gansabhawa road from Yakgasmulla to Galahitiya; on the south by Debaragahamulana claimed by Don Dines Gunasekera Vellappulli and others; on the west by the Gansabhawa road from Galahitiya to Yakgasmulla, Debaragahamulahena claimed by Don Dines Gunasekara Vellappulli and others, Puskirimulla (private).

Scale of 4 Chains to an Inch.

C. R. LUNDIE, for Surveyor-General.

|                  | -                      |       | XI       | 1    | re | limi | nary plan 2 |                            |       |        |    | •  |
|------------------|------------------------|-------|----------|------|----|------|-------------|----------------------------|-------|--------|----|----|
| Lot.             | Name of Land.          |       | Extent   | , А, | R. | P.   | Lot.        | Name of Land.              | Exten | it. A. | R. | P. |
| 102              | <br>Udapittaniya       | •     | • •      | 6    | 1  | 24   | 102gl       | Dewata                     |       | 0      |    | 12 |
| 102A             | <br>Do                 | •     |          | 3    | 0  | 13   | 102н1       | Udapittaniyawatta (dewata) |       | 0      | Õ  | 9  |
| $102 \mathrm{B}$ | <br>Siyambalagahawatta | alias | Velapit- |      |    |      | ł           |                            |       |        |    |    |
|                  | taniya                 |       |          | 1    | 0  | 22   | i           |                            |       | 14     | 1  | 9  |
| 102n             | Udanittanivawatta      |       |          | 3    | 2  | Q    | İ           |                            |       |        | -  | _  |