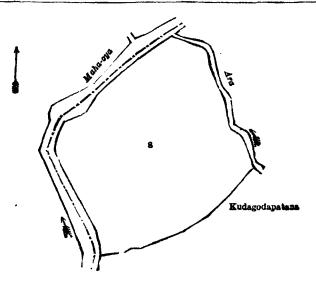

Surveyor-General's Office, Colombo, November 29, 1918.

Scale of 4 Chains to an Inch.

C. R. LUNDIE, for Surveyor-General.

IV.—Preliminary plan 271.

ot. Name of Land.
8 .. Tombuwatta ..

Extent, A. R. P.

nd bounded as follows: on the north by the Maha-oya; on the east by an ara; on the south by Kudagodapatana claim ed by Ana Sena Sinnatambipilla; on the west by the Maha-oya.