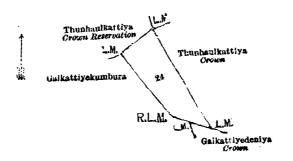

#### XVI.—Preliminary plan 227.

|      |                                |         | -    |    |    | I               |                                |         |    |    |            |
|------|--------------------------------|---------|------|----|----|-----------------|--------------------------------|---------|----|----|------------|
| Lot. | Name of Land.                  | Extent. | , A. | R. | P. | Lot.            | Name of Land.                  | Extent, | A. | R. | P.         |
| 52в  | Polkoratuwawatta (road reserva | tion)   | 0    | 1  | 6  | 98r             | Pahalawatta (road reservation) | ••      | 0  | 0  | 18         |
| 52c  | Polkoratuwa                    |         | 0    | l  | 19 | 98G             | Wahukoratuwa ( do. )           |         | 0  | 1  | 1          |
| 52E  | Pelawatta (road reservation)   |         | 0    | 0  | 36 | 98л             | Achariyahena ( do. )           |         | 0  | 1  | 7          |
| 52н  | Rukattanagahawatta ( do. )     |         | 0    | 1  | 2  | 98 o            | Road reservation               |         | 0  | 0  | 32         |
| 52 ı | Kapukella                      |         | 0    | 0  | 10 | 98n             | Pahalawatta                    |         | 0  | 1  | 10         |
| 52L  | Polkoratuwa (road reservation) |         | 0    | 0  | 39 | 98 <sub>P</sub> | Wahukoratuwa                   |         | 0  | 2  | 31         |
| 54в  | Tankettia ( do. )              |         | 0    | 1  | 20 | 98Q             | Do. (road reservation)         |         | 0  | 0  | <b>3</b> 6 |
| 54c  | Do. ( do. )                    |         | 0    | 0  | 25 | 98R             | Wahukoratuwa                   |         | 0  | 2  | 5          |
| 63R  | Liyanagekella (do. )           | • •     | 0    | 0  | 18 | 98s             | Road reservation               |         | 0  | 1  | 10         |
| 63s  | Do. ( do. )                    | • •     | 0    | 0  | 10 | 155             | Gansabhawa road                | • •     | 2  | 0  | 12         |
| 63T  | Baduwatta ( do. )              |         | 0    | 0  | 18 |                 |                                |         |    |    |            |
| 98D  | Hompolawalpittaniya (burial g  | round)  | 0    | 1  | 25 | f               | 1                              |         | 7  | 2  | 30         |
|      |                                |         |      |    |    |                 |                                |         |    |    |            |

and bounded as follows: on the north by Tumbalagewatta claimed by Miellage Davith and others, Edirinsingewatta claimed by Liyana Araohchige Don Nikulas and others, Wellappulligemahawatta claimed by Don Andrias Gunasekera Vellappulli, Ruppewatta claimed by Jayasin Arachchige Davit and others, Kaludisawagewatta claimed by Uduma Lebbe Abdul Rahiman, Telambugahawatta alias Vidanagederawatta claimed by D. C. G. Vellappulli Puskirimulla (private). Debaragahamulana claimed by D. D. G. Vellappulli and others, Gonralagewatta claimed by Don Cornelis Gunasekera Vellappulli and others, Gamaetigewewa declared to be the property of the Crown under the Waste Lands Ordinances. Bohalla claimed by Don Carolis Gunasekera Vellappulli and others, Ankendawella claimed by Don Dines Gunasekera Vellappulli and others, Komehenawatta sold by the Crown (T. P. 259,848), Nugagahapotawa claimed by Madurapperumage Don Abaran and others; on the east by T. P. 276,126, T. P. 259,299, T. T. 259,300, T. P. 259,848, Wahukoratuwa claimed by Madurapperumage Don Abaran and others, Pahalawatta claimed by Samasanayaka Weerasingha Kankanange Don Samel and others, Hikgahakoratuwa claimed by Wanniachehige Davit and others; on the south by Gamasetigewewa declared to be the property of the Crown under the Waste Lands Ordinances, Debaragahamulana claimed by D. D. G. Vellappulli and others, Gaaralagewatta claimed by Don Cornelis Gunasekera Vellappulli and others, Baduwatta claimed by Liyanagewatta claimed by E. Allis and others, Baduwatta claimed by Iswarage Hinni Appu and another, Liyanagekella alias Liyanagemahawatta claimed by Liyana Arachchige bon Kottan and others, Kapukoratuwa claimed by Don Carolis Ranaweera and others, Rukattanagahawatta claimed by Don Sounderis Gunasekera Vellappulli and others, Tankettia claimed by Don Carolis Gunasekera Vellappulli; on the west by a road (the village limit of Galahitiya), Tankettia alias Divisapagewatta claimed by Don Dines Gunasekera Vellappulli and another, Handugalagewela alias Ginigalpalamulana claimed by Weerap

#### [For Diagram see page 83.]