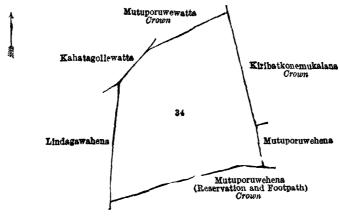

#### Description of the Lands referred to.

The following lots situated in the village of Galahitiya, in the West Giruwa pattu of the Hambantota District, in the Southern Province, as described in the annexed diagrams:—

#### I.—Preliminary plan 228.

Lot. Name of Land. Extent, A. R. 1
2A .. Egodawatta (road reservation) .. .. 0 0 2

and bounded as follows: on the north and east by Egodawatta claimed by Abeysirinarayana Don Juwanis and others; on the south by the road from Wiraketiya to Walasmulla; on the west by the village limit of Koholana.

Surveyor-General's Office, Colombo, September 10, 1913. Scale of 8 Chains to an Inch.

A. J. WICKWAR, for Surveyor-General.

| TT _ | Prel    | iminary  | nlan | 228  |
|------|---------|----------|------|------|
| 77'- | -T 7 O1 | minner y | hrom | 440. |