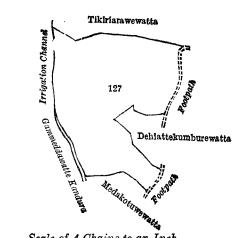

#### VIII.—Preliminary plan 271.

Extent, A. R. Lot. Name of Land. 127 Dehiattakumburewatta and Medakotuwewatta 2

and bounded as follows: on the north by Tikiriarawewatta claimed by Dorakaddukumbure Mudiyanse; on the east  $by \in$ footpath, Dehiattekumburawatta claimed by Banneka Mudiyanselage Mudiyanse, a footpath; on the south by Medakotuwewatta claimed by Dehiwattekumbure Ran Menika; on the west by Gammedawattekandura, irrigation channel.