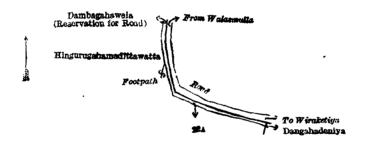

#### III.—Preliminary plan 228.

Lot. Name of Land. 22A .. Hingurugahamadittawatta Extent, A. R. P. . . 0 1 10

and bounded as follows: on the north by Dambagahawela (reservation for road) claimed by Dewanarayana Muhandirange Don Bastian; on the east by the road from Walasmulla to Wiraketiya, Dangahadeniya claimed by Dewanarayana Muhandirange Don Bastian; on the south and west by Hingurugahamadittawatta claimed by Dewanarayana Muhandirange Don Bastian and others.

Surveyor-General's Office, Colombo, September 10, 1913. Scale of 8 Chains to an Inch.

A. J. WICKWAR, for Surveyor-General.

IV.—Preliminary plan 228.

Lot. 26A Name of Land.

Dangahadeniyehena (road reservation)

Extent, A. R. P. . . 0 0 17

and bounded as follows: on the north by the road from Walasmulla to Wiraketiya; on the east by Meegahawewa belonging to the Crown; on the south by Dangahadeniya claimed by D. N. Don Bastian; on the west by Dangahadeniya claimed by Dewanarayana Muhandirange Don Bastian.