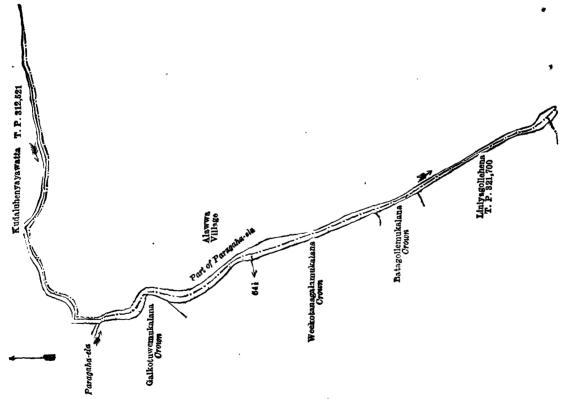

#### Description of the Lands referred to.

The following lots situated in the village of Ambadandegama, in the Kumbalwela korale of the Yatikinda division, in the Province of Uva, as described in the annexed diagrams:—

## I.—Preliminary plan 271. Extent, A. R. P. | Lot.

| Lot.      |    | Name of Land. Extent, A            |     |      | Lot.      |     | Name of Land. Exten                    | t, A. | R. | P.         |
|-----------|----|------------------------------------|-----|------|-----------|-----|----------------------------------------|-------|----|------------|
| 41        |    | Gansabhawa road                    | 0   | 0 29 | 28        |     | Ilukgollepatana (reservation for oya)  | 2     | 3  | 19         |
| 11        |    | Wewetennewatta and Kudagode-       |     |      | 29        | • • | Habetigalakandepatana ( do. )          | 10    | 1  | 32         |
|           |    | watta 4                            | 1   | 1 1  | 30        |     | Do. (reservation for                   |       |    |            |
| 12        |    | Wewatenna estate and Kitulgaha.    |     |      |           |     | irrigation channel)                    | 0     | 2  | 21         |
|           |    | kandepatana 113                    | 3 : | 2 30 | 301       | ••  | Ela                                    | 0     | 0  | 30         |
| 13        |    | Puwakgahakandurepatana (reserva-   |     |      | 32        |     | Habetigalakandepatana (reservation     |       | _  | -          |
|           |    | tion for stream)                   | £ : | 2 19 | 1         |     | for Habetigala trig station)           | 0     | 1  | 24         |
| 14        |    | Atabendiwagura                     | ) ( | 0 18 | 33        |     | Habetigalakandepatana, Deiyanne-       |       | _  |            |
| 15        |    | Welanmandiya or Puwakgaha-arawe-   |     |      |           |     | kumburepatana, Lolugastenne-           |       |    |            |
|           |    |                                    | 2 : | 2 35 |           |     | patana, and Pallepitawelapatana        | 50    | 3  | 33         |
| 16        |    |                                    | )   | 3 18 | 331       |     | Mala-ara                               | 0     | ī  | 30         |
| 18        | ٠. | Puwakgaha-arawepatana (reservation |     |      | 34        |     | Habetigalakandepatana (reservation     | •     | •  | 00         |
|           |    | for stream)                        | 4   | 1 24 |           | • • | for oya)                               | 3     | 1  | 15         |
| 19        | ٠. | Kitulgalakandura                   | )   | 1 32 | 37        |     | Pallepita welakandura                  | ĭ     | 2  | 16         |
| 20        | ٠. | Puwakgaha-arawepatana (reserva-    |     |      | 38        |     | Pitawelakanduremukalana (reserva-      | -     | -  | 10         |
|           |    | tion for stream)                   | 3   | 2 25 | •         | ••  | tion for oya)                          | 4     | 1  | 4          |
| 21        | ٠. | Waralmadekandura                   |     | 2 18 | 39        |     | Maimamukalana                          | ō     | 2  | *          |
| 22        | ٠. | Kitulgalepatana 14                 |     | 2 35 | 40        | • • | Do                                     | ř     | _  | 24         |
| <b>23</b> |    | Do. (reservation for oya)          |     | 3 22 | 41        | ••  | Mala-ara                               | ā     | 2  | <b>4</b> 5 |
| 24        |    | Puwakgaha-arawepatana ( do. )      | 2   | 3 6  | 42        | ••  | Footpath                               | ŏ     | 7  | 7          |
| 25        |    | Do. ( do. )                        | 1   | 0 19 | 421       | ••  | Doolgollepatana (reservation for foot- | v     | •  | •          |
| 26        |    | Puwakgahakumburekandura            |     | 3 27 | T22       | • • | path)                                  | 9     | 9  |            |
| <b>27</b> |    | Puwakgaha-arawepatana (reserva.    | •   | . 2. | 43        |     | Doolgollepatana, Habetigalapatana,     | ~     | 4  | 1          |
|           |    | 10 C                               | 2   | 1 30 | <b>40</b> | ••  | and Aliyahitikandepatana               | 73    | Λ  | 1 ~        |
|           |    |                                    | •   | 1 30 |           |     | and university and parenta             | 10    | U  | 17         |

| Lot.                            | ,   | Name of Land. Exte                                               | nt,    | A. :   | R. P         | .   Lot.                                  |     | Name of Land. Exte                                                 | ent.             | ۱, 1            | a. P.    |
|---------------------------------|-----|------------------------------------------------------------------|--------|--------|--------------|-------------------------------------------|-----|--------------------------------------------------------------------|------------------|-----------------|----------|
| 44                              |     | . Doolgollepatana (reservation for                               |        |        |              | 98                                        | •   | , T                                                                | e                |                 |          |
|                                 |     | stream)                                                          |        |        | 0 19         |                                           |     | patana                                                             | 30               | 2               | 2 27     |
| 45<br>46                        | •   | . Habetigalakandepatana ( do. )<br>. Metibimbiyamukalana ( do. ) |        |        | 1 31<br>3 22 |                                           | • • | Kovilagodakandapetana (reserva-<br>tion for trig station)          | . 0              | 1               | 24       |
| 47                              | :   | 75                                                               |        |        | 0 32         |                                           |     | Kovilagodakandepatana, Kirimadu-                                   | v                | •               | 21       |
| 47                              |     | . Habetigalakandepatana and Egoda                                |        |        | •            |                                           |     | polapatana, and Pitawelapatana                                     | 22               | 3               | 39       |
| _                               |     | galakandepatana (reservation for                                 |        |        |              | 101                                       |     | Gansabhawa road                                                    | 0                | 1               | 27       |
|                                 |     | footpath)                                                        | 1      | . ]    | 1 2          | $101\frac{1}{2}$                          | • • | Kovilagodapatana (reservation for                                  |                  |                 |          |
| 48                              | • • | Doolgollepatana, Egodagalakande-                                 |        |        |              | 102                                       |     | road) Anduranagollepatana                                          | 1                | _               | 11<br>13 |
|                                 |     | patana, Aliyahitiyakandepatana, and Bulatattakandurapatana       | 253    | : 1    | L 26         |                                           | ••  | Do. (reservation for stream)                                       | 3                |                 | 25       |
| 48 <del>1</del>                 |     | Bulatattekandura (part)                                          | 200    |        | 3 24         |                                           | ••  | Do. ( do. )                                                        | Ō                |                 | 39       |
| 481                             |     | TO 4 11.                                                         | 0      | (      | 18           | 106                                       | ٠.  | Galwetiyapatana qlias Andurana.                                    |                  |                 |          |
| 48 <u>‡</u>                     |     | <b>D</b> o                                                       | 0      |        | 35           |                                           |     | gollepatana                                                        | 13               | 0               | 26       |
| 481                             | • • |                                                                  | 0      |        |              | 107                                       | • • | Anduranagollepatana (reservation                                   | ı                | 1               | 22       |
| 53<br>531                       | • • | Attekandura (part)                                               | 0      | I      | 27           | 109                                       |     | for stream) Anduranagollepatana and Kitul-                         | ,                | 1               | 24       |
| ១១គ្ន                           | • • | Egodagalakandepatana (reservation for stream)                    | 2      | 0      | 39           | 1                                         | ••  | galapatana (reservation for road)                                  | 0                | 3               | 28       |
| 54                              |     | Do                                                               | ī      | Ŏ      |              | 131                                       |     | Hewunbelungoda or Anduranagolle-                                   |                  |                 |          |
| 55                              |     | Do. (reservation for oya)                                        | 1      | 0      | 4            |                                           |     | patana                                                             | 5                | 2               | 2        |
| <b>56</b>                       | • • | Egodagalakandehena (reservation for                              | _      | _      |              | 1521                                      | • • | Gansabhawa road                                                    | 0                | 0               | 30       |
| 24                              |     | stream)                                                          | 1      | 0      |              | 1521                                      | ••  | Dewalagodapatana (reservation for road)                            | 0                | 2               | 13       |
| 57<br>58                        | ••  | Do (reservation                                                  | 1      | U      | 14           | 1591                                      |     | Do. ( do. )                                                        | ŏ                | 3               | 1        |
| 90                              | ••  | for oya)                                                         | 6      | 1      | 31           | 160                                       | ••  | Do`                                                                | 3                |                 | 18       |
| 59                              |     | Dewalagodapatana (reservation for                                | •      | _      |              | 183                                       | • • | Medahelapatana, Bindichchawewa-                                    |                  |                 |          |
|                                 |     | channel)                                                         | 0      |        |              | }                                         |     | patana, Ganebeddagala, Kehel-                                      |                  |                 |          |
| 60                              | • • | Egodaga lakan depatana                                           | 1      |        | 17           |                                           |     | wattewagurapatana, Ittawelgoda-<br>patana, and Nelligastennepatana | 101              | 9               | 33       |
| 61<br>62                        | • • | Beddeara wehenyaya Do                                            | 2<br>3 |        | 16<br>22     | 1831                                      |     | Water-hole                                                         | 0                |                 | 30       |
| 623                             | ••  | Irrigation channel                                               | ő      |        | 22           | 184                                       | ••  | Medahelapatana, Ganebedda, and                                     | •                | •               |          |
| $62\frac{7}{3}$                 |     | Beddearawehenyaya (reservation for                               | •      |        |              |                                           |     | Tennehena                                                          | 8                | 1               | 22       |
| •                               |     | irrigation channel)                                              | 0      |        | 19           | 189                                       | ••  | Ganebeddapatana alias Imbule.                                      | -                |                 | 1        |
| 63                              | • • | Do                                                               | 0      |        | 23           | 1891                                      |     | patana Do. (reservation for channel)                               | 0                | 2               | 15<br>1  |
| $\frac{64}{64\frac{1}{2}}$      | • • | Gansabhawa road Arawehenyaya (reservation for road)              | 0      | 0      | 31<br>10     | 191                                       | •,• | Bethyahenpolawatta and Imbule.                                     | v                | •               | •        |
| 65                              | • • | Beddearaweudakumbura                                             | 0      |        | 31           |                                           | • • | watta                                                              | 1                | 1               | 35       |
| 66                              |     | Arawehenyaya (reservation for chan-                              | ·      | _      | -            | 191½                                      | • • | Balahindakandurehena (reservation                                  |                  | _               |          |
|                                 |     | nel and road)                                                    | 0      | 1      | 3            | 200                                       |     | for channel)                                                       | 0                | 0               | _        |
| 67                              | • • | Koratuwekumbure-ela                                              | 0      | 0      | 27           | 193<br>194                                | ••  | Do ( do. ) Uda-ela                                                 | 0                | 0 :             | 35<br>32 |
| $67\frac{1}{2}$                 | • • | Beddearawehenyaya (reservation for channel)                      | 1      | 9      | 18           | 2071                                      | ••  | Diyawalawatta and Millagahawatta                                   | ٠                | •               | -        |
| 68                              |     | Koratuwekumburehena and Bedde-                                   | •      | 2      | 10           |                                           |     | (reservation for road)                                             | 0                | 0               | 13       |
| •                               | • • | arawehena                                                        | 3.     | 3      | 2            | 238                                       | • • | Rathmetiyapatana (reservation for                                  | _                |                 |          |
| $68\frac{1}{2}$                 |     | Footpath                                                         | 0      | 0      | 15           | 200                                       |     | stream and channel)                                                |                  |                 | 32       |
| $68\frac{1}{8}$                 | • • | Koratuwekumburehena (reservation                                 | •      | ^      |              | $\begin{array}{c} 239 \\ 241 \end{array}$ | • • | Do Deiyannehulaha-                                                 | 1                | 1 :             | 37       |
| 71                              |     | for footpath                                                     | 0      | 0      | 29<br>6      | 241                                       | • • | patana                                                             | 1                | 2               | 10       |
| 73                              | • • | Beddearawehenyaya ( do. ) Bedda-arawekandura                     | ŏ      |        | 17           | 2411                                      |     | Gansabhawa road                                                    |                  | 0 2             | 28       |
| 73½                             |     | Bedda-arawehena (reservation for                                 | ·      | -      |              | 241                                       | • • | Deiyannehulahapatana (reservation                                  |                  |                 | .=       |
| _                               |     | stream)                                                          | 0      |        | 34           | 0411                                      |     | for road)                                                          |                  | 0 :             |          |
| 74                              | ••  | Do                                                               | 0      | 0      | 37           | $241\frac{1}{4}$ $242$                    | • • | Do. (reservation for channel) Rathmatiyapatana                     | 1<br>1           |                 | 8        |
| $74\frac{1}{2}$                 | • • | Bedda-arawehenyaya (reservation                                  | Λ      | 0      | 27           | 242<br>242                                | • • | Do. (reservation for road)                                         |                  | Õ:              |          |
| 75                              |     | for road)<br>Koratuwekumburahena and Bedda-                      | 0      | v      | ٠. ا         | 5                                         |     | Deiyannewattehena ( do. )                                          | 0                | 0               | 12       |
| ••                              | ••  | arawehena                                                        | 5      | 0      | 7            | $246\frac{7}{2}$                          |     | Diyawalahena (reservation for                                      | _                | _               | _        |
| $75\frac{1}{2}$                 |     | Pitawela-oya                                                     | 5      | 2      |              | 0.01                                      |     | stream and ela)                                                    | 0                | 3               | 9        |
| $75\frac{1}{3}$                 | • • | Bedda arawehena                                                  | 0      |        | 15           | 246 <del>1</del>                          | • • | Helagederawatta (reservation for road)                             | 0                | 0               | 7        |
| 76<br>761                       | • • | Koratuwakwelakandura                                             | 0      | 0      | 17           | 248 <del>1</del>                          |     | Diyawalahena (reservation for                                      | v                | •               | •        |
| $76\frac{1}{2}$                 | • • | Koratuwakwelahena (reservation for stream)                       | 1      | 0      | 35           | -102                                      |     | stream)                                                            | 0                | 0               | 15       |
| 77                              |     | Ilukgollepatana                                                  | ī      |        | 4            | $248\frac{1}{8}$                          |     | Do. (reservation for road)                                         | 0                | 0               | 6        |
| $77\frac{1}{2}$                 |     | Ilukgolle-ara                                                    | 0      | 0      |              | $249\frac{1}{2}$                          | • • | Rathmetiyehena (reservation for                                    | ^                |                 | 9a       |
| 78                              |     | Ittawelmadepatana                                                | 2      | 0      |              | 050                                       |     | stream and channel) Rathmetiyewatta                                | ${f 0} \\ {f 2}$ |                 | 36<br>39 |
| $78\frac{1}{2}$                 | • • | Ittawelmadepatana                                                | 0      | 0      | 14           | $250 \ 250 \frac{1}{2}$                   | • • | Do. (reservation for road)                                         | 0                | -               | 7        |
| $83\frac{1}{2}$ $84\frac{1}{3}$ | ••  | Malakandura Koratuwakkumburehena alias Bed-                      | 0      | U      | ١            | 250 <sub>2</sub><br>251                   | • • | Rathmetiyekandura                                                  | Ŏ                |                 | 18       |
| 0+3                             | ••  | da-arawehenyaya                                                  | 0      | 0      | 25           | $251\frac{1}{2}$                          |     | Medahelapatana and Godawala-                                       |                  |                 |          |
| 87                              |     | Ilukgollepatana                                                  | 9      | 0      | 8            |                                           |     | patana (reservation for stream                                     |                  | ^               | 0.00     |
| 88                              | • • | Do. (reservation for stream)                                     | 1      |        | 33           | 2=2                                       |     | and ela)                                                           | 3<br>0           |                 | 33<br>33 |
| 89                              | ••  | Kitulgalakandepatana ( do. )                                     | 0      |        | 16           | $252 \\ 252 \\ \frac{1}{2}$               | • • | Uda-arawe-ela Ambadandepatana (reservation for                     | v                | J               | 55       |
| 90<br>91                        | • • | Rodinnagalahena Do. (reservation for stream)                     | 0      | 1<br>1 | 5<br>34      | 2029                                      | • • | channel)                                                           | 1                | -               | 34       |
| 92                              | ••  | Malakandura and Diyakandura                                      | Ö      | 2      | 9            | 253                                       | • • | Do. and Ratmetiyepatana                                            | 4                | 0               | _        |
| 94                              | • • | Galewattehena and Meenakumbure-                                  | -      |        | l            | 253½                                      | ••  | Do. (reservation for road)                                         | 0                | 0 2             |          |
|                                 |     | hena (reservation for stream)                                    | 0      | 2      | 8            | 254                                       | • • | Do. (reservation for stream)                                       | 7                | 0 2             |          |
| 95                              | ••  | Dambagastennehena and Meena-                                     |        | 7 -    | ا ج          | 254 ½<br>255                              | ••  | Godawela-ara Ambadandepatana (reservation for                      | ٠                |                 |          |
| 97                              |     | kumburehena Galewattehena and Meenakumbura-                      | 2      | 1 :    | ا ''         | 200                                       | ••  | stream)                                                            | •                | 0 2             |          |
| 97                              | • • | hena                                                             | 4      | 3      | 30           |                                           | • • | Dimbulgasgodekandura                                               | _                | 0<br>0 <b>3</b> | 8<br>5   |
| $97\frac{1}{2}$                 |     | Footpath                                                         | ō      | Ö      | 9            |                                           | • • | Kalugalgo depatana                                                 |                  | ) 2             |          |
| 97 <u>‡</u>                     | ••  | Galewattehena (reservation for foot-                             | _      |        | ,            | · · · · · · · ·                           |     | Kalugalgoda ara                                                    |                  | 1               |          |
|                                 |     | path)                                                            | 0      | 1      | 14           | 257}                                      | ••  | maia-ara ··                                                        |                  |                 |          |
|                                 |     |                                                                  |        |        |              |                                           |     |                                                                    |                  |                 |          |

| Lot.             |     | Name of Land.             | Extent, A. | R.  | P. | Lot. |     | Name of Land.              | Extent. | <b>A</b> . | R. | P.        |
|------------------|-----|---------------------------|------------|-----|----|------|-----|----------------------------|---------|------------|----|-----------|
| 258              | • • | Irrigation ela            | 0          |     | 36 |      | • • | Path                       | ••      | 0          |    | 12        |
| $258\frac{1}{2}$ | • • | Kalugalgodepatana (reserv |            |     |    | 263  |     | Edudukele or Moragollekele |         | 3          | 2  | 18        |
|                  |     | channel) *                | 1          | 2   | 16 |      |     | _                          |         |            |    |           |
| <b>2</b> 60      |     | Ambadandepatana '         | 8          | 3 : | 32 | l    |     |                            | 1,0     | 39         | 3  | <b>32</b> |

and bounded as follows: on the north by the Bendadiyakada-ara, the Gansabhawa road, Wewatennewatta claimed by Tana Arunasalampillay and others; on the east by the village limit of Karandagolla, the Kitulgalakanda (Trigonometrical station), the village limit of Karandagolla; on the south by part of Bulatattekandura (the boundary of the Wellawaya korale), the boundary of the Wellawaya korale), the boundary of the Wellawaya koraic, T.P. 33,371, Broughton estate claimed by the proprietor of Broughton estate, T.P. 120,750, Broughton estate claimed by the proprietor of Broughton estate, T.P. 120,750, Broughton estate, T.P. 120,750, Godawalaellapatana claimed by the proprietors of the Broughton estate, T.P. 120,750, Broughton estate belonging to the Crown, Broughton estate claimed by Messrs. J. A. Bell & Co., a road; on the west by T. P. 113,394, Broughton estate belonging to the Crown, T. P. 65,867, T. P. 313,609, Etimalegodapatana (reservation for stream) belonging to the Crown, the Kalugalgoda-ara, the Dimbulgasgodakandura, (Etimalgodapatana) (reservation for stream) belonging to the Crown, Asweddumewatta claimed by Ambadande Punchirala, Asweddumewata elaimed by Ambadande Lokumenika, Etimalgodapatana (reservation for footpath and channel) belonging to the Crown, an irrigation channel, T. P. 82,509, Kandella claimed by Welitenne Dondirisa, the Galahitiyawe-cla adias Kandatta-ela, Deiyannekumburewatta claimed by Hapugahawatte Mutumenika, Deiyannewattehena belonging to the Crown, Diyawelawatta claimed by Melwatte Pertunal, Waralhenewatta claimed by Hapugahawatte Herat Mudiyanselage Kawrala, Helagederawatta claimed by Hasapa of Malwatta, Helagederawatta claimed by Kiriya Balahindakandurewatta (reservation for channel) claimed by Ganebeddegedera Binduwa, Imbulewatta claimed by Kiriya Balahindakandurewatta (reservation for channel) claimed by Ganebeddegedera Binduwa, Imbulewatta claimed by Willowathe Hudiyanselage Kawrala, Helagederawatta claimed by Alakulpothe Punchirala, Alakulpothehena claimed by Alakulpotheedera Punc