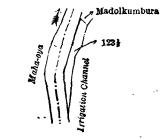

#### [For Diagram see page 91.]

|                  |                   | VII.—Prelim: | inary plan 271.      | •                |
|------------------|-------------------|--------------|----------------------|------------------|
| Lot.             | Name of Land.     |              | Fundamental Comments | Extent, A. B. P. |
| $123\frac{1}{2}$ | <br>Rukattanahena |              |                      | <br>0 0 18       |

Scale of 4 Chains to an Inch.

C. R. LUNDIE, for Surveyor-General.

and bounded as follows: on the north by Madolkumbura claimed by Jayawana Mudiyanselage Appuhamy; on the east by the irrigation channel; on the south and west by the Maha-oya.

Surveyor-General's Office, Colombo, November 29, 1918. Scale of 4 Chains to an Inch.

C. R. LUNDER, for Surveyor-General.