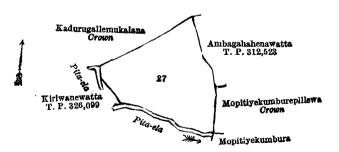

#### XVIII.—Preliminary plan 227.

| 27 | <br>Godakaduruwalawewa (tank) |     |     |  |
|----|-------------------------------|-----|-----|--|
|    | (tallk)                       | • • | • • |  |

Extent, A. R. P. 0 2 30

and bounded as follows: on the north by Godakaduruwala claimed by Samaranayaka Weerasingha Kankanange Babappu and another; on the east by the old bund, Godakaduruwalahena claimed by Kumanayakage Don Siman and others:

Scale of 8 Chains to an Inch.

C. R. LUNDIE, for Surveyor-General. on the south by Godakaduruwalahena claimed by Weerasingha Kankanange Sami Appu and others; on the west by Bogahakoratuwa claimed by Hewaradage Andiris, Godakaduruwala claimed by Samaranayaka Weerasingha Kankanange Babappu and another.

Surveyor-General's Office, Colombo, November 25, 1918. Scale of 4 Chains to an Inch.

C. R. LUNDIE, for Surveyor-General.

Lot. Name of Land. 52 ... Bangamagewatta ...

XIX.—Preliminary plan 227.

Extent, A. B. P.