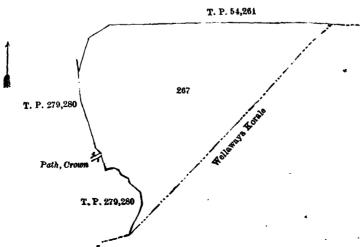

#### XVI.—Preliminary plan 227.

|      |                                |         | -    |    |    | I               |                                |         |    |    |            |
|------|--------------------------------|---------|------|----|----|-----------------|--------------------------------|---------|----|----|------------|
| Lot. | Name of Land.                  | Extent. | , A. | R. | P. | Lot.            | Name of Land.                  | Extent, | A. | R. | P.         |
| 52в  | Polkoratuwawatta (road reserva | tion)   | 0    | 1  | 6  | 98r             | Pahalawatta (road reservation) | ••      | 0  | 0  | 18         |
| 52c  | Polkoratuwa                    |         | 0    | l  | 19 | 98G             | Wahukoratuwa ( do. )           |         | 0  | 1  | 1          |
| 52E  | Pelawatta (road reservation)   |         | 0    | 0  | 36 | 98л             | Achariyahena ( do. )           |         | 0  | 1  | 7          |
| 52н  | Rukattanagahawatta ( do. )     |         | 0    | 1  | 2  | 98 o            | Road reservation               |         | 0  | 0  | 32         |
| 52 ı | Kapukella                      |         | 0    | 0  | 10 | 98n             | Pahalawatta                    |         | 0  | 1  | 10         |
| 52L  | Polkoratuwa (road reservation) |         | 0    | 0  | 39 | 98 <sub>P</sub> | Wahukoratuwa                   |         | 0  | 2  | 31         |
| 54в  | Tankettia ( do. )              |         | 0    | 1  | 20 | 98Q             | Do. (road reservation)         |         | 0  | 0  | <b>3</b> 6 |
| 54c  | Do. ( do. )                    |         | 0    | 0  | 25 | 98R             | Wahukoratuwa                   |         | 0  | 2  | 5          |
| 63R  | Liyanagekella (do. )           | • •     | 0    | 0  | 18 | 98s             | Road reservation               |         | 0  | 1  | 10         |
| 63s  | Do. ( do. )                    | • •     | 0    | 0  | 10 | 155             | Gansabhawa road                | • •     | 2  | 0  | 12         |
| 63T  | Baduwatta ( do. )              |         | 0    | 0  | 18 |                 |                                |         |    |    |            |
| 98D  | Hompolawalpittaniya (burial g  | round)  | 0    | 1  | 25 | f               | 1                              |         | 7  | 2  | 30         |
|      |                                |         |      |    |    |                 |                                |         |    |    |            |

and bounded as follows: on the north by Tumbalagewatta claimed by Miellage Davith and others, Edirinsingewatta claimed by Liyana Araohchige Don Nikulas and others, Wellappulligemahawatta claimed by Don Andrias Gunasekera Vellappulli, Ruppewatta claimed by Jayasin Arachchige Davit and others, Kaludisawagewatta claimed by Uduma Lebbe Abdul Rahiman, Telambugahawatta alias Vidanagederawatta claimed by D. C. G. Vellappulli Puskirimulla (private). Debaragahamulana claimed by D. D. G. Vellappulli and others, Gonralagewatta claimed by Don Cornelis Gunasekera Vellappulli and others, Gamaetigewewa declared to be the property of the Crown under the Waste Lands Ordinances. Bohalla claimed by Don Carolis Gunasekera Vellappulli and others, Ankendawella claimed by Don Dines Gunasekera Vellappulli and others, Komehenawatta sold by the Crown (T. P. 259,848), Nugagahapotawa claimed by Madurapperumage Don Abaran and others; on the east by T. P. 276,126, T. P. 259,299, T. T. 259,300, T. P. 259,848, Wahukoratuwa claimed by Madurapperumage Don Abaran and others, Pahalawatta claimed by Samasanayaka Weerasingha Kankanange Don Samel and others, Hikgahakoratuwa claimed by Wanniachehige Davit and others; on the south by Gamasetigewewa declared to be the property of the Crown under the Waste Lands Ordinances, Debaragahamulana claimed by D. D. G. Vellappulli and others, Gaaralagewatta claimed by Don Cornelis Gunasekera Vellappulli and others, Baduwatta claimed by Liyanagewatta claimed by E. Allis and others, Baduwatta claimed by Iswarage Hinni Appu and another, Liyanagekella alias Liyanagemahawatta claimed by Liyana Arachchige bon Kottan and others, Kapukoratuwa claimed by Don Carolis Ranaweera and others, Rukattanagahawatta claimed by Don Sounderis Gunasekera Vellappulli and others, Tankettia claimed by Don Carolis Gunasekera Vellappulli; on the west by a road (the village limit of Galahitiya), Tankettia alias Divisapagewatta claimed by Don Dines Gunasekera Vellappulli and another, Handugalagewela alias Ginigalpalamulana claimed by Weerap

#### [For Diagram see page 83.]