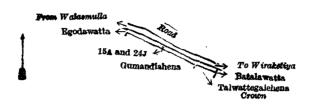

| Lot.<br>15A |     | Name of Land.<br>Gumandiahena (road reservation) | <br>•• | Exten | it, A. |   | P.<br>29 |  |
|-------------|-----|--------------------------------------------------|--------|-------|--------|---|----------|--|
| 24ј         | • • | Talwattegalahena (road reservation)              | <br>   | • •   | 0      | 0 | 8        |  |
|             |     |                                                  |        |       |        |   |          |  |
|             |     |                                                  |        |       | 0      | 0 | 37       |  |

and bounded as follows: on the north by the road from Wallasmulla to Wiraketiya; on the east by Batalawatta claimed by Don Charles and others; on the south by Talwattegalahena claimed by the Crown, Gumandiahena claimed by Beragamage Matheshamy; on the west by Egodawatta claimed by Abesirinarayana Don Juwanis.

Surveyor-General's Office, Colombo, September 10, 1913. Scale of 8 Chains to an Inch.

A. J. WICKWAR, for Surveyor-General.