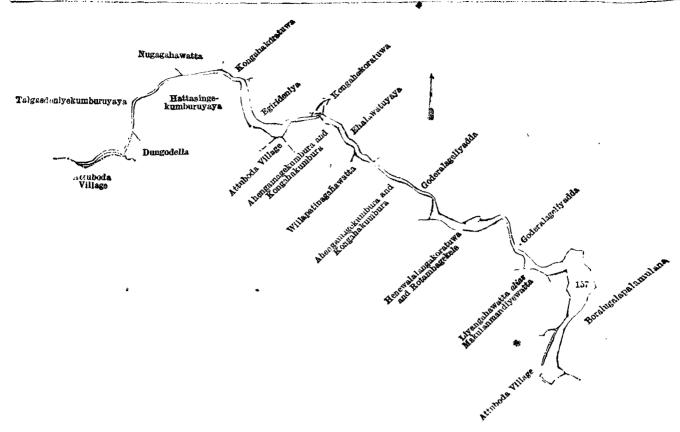

and bounded as follows: on the north by Nugagahawatta claimed by Hattasinge Don Samel and others, Kongahakoratuwa claimed by Don Dines Gunasekera Vellappulli and another, Egirideniya claimed by Don Dines Gunasekera Vellappulli and others, Kongahakoratuwa claimed by Don Dines Gunasekera and another, Ehalawatuyaya claimed by K. Don Davit and others, Goderalageliyadda claimed by Jayawickrama Heen Appu, Boralugalapalamulana claimed by U. L. M. Abdul Rahiman; on the south by the village limit of Attuboda, Liyangahawatteliyadda claimed by A. G. Elias, Liyanagahawatta alias Mukalanmandiyewatta claimed by Abeysingama Achchige Aliashamy, Henewalalangakoratuwa and Kotambagekele claimed by L. A. Don Kottan and others, Ahengamagekumbura and Kongahakumbura claimed by Don Theodoris Abeysirinarayana and others, Willapatinagahawatta (private), Ahengamagekumbura and Kongahakumbura claimed by Don Theodoris Abeysirinarayana and others, the village limit of Atuboda, Hattasingekumburuyaya (private), Dungodella claimed by Don Dines Gunasekera Vellappulli and others, the village limit of Atuboda; on the west by Talgasdeniyekumburuyaya (private), Nugagahawatta claimed by Hattasinge Don Samel and others.