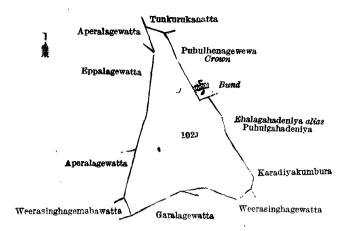

Surveyor-General's Office, Colombo, November 25, 1918. Scale of 4 Chains to an Inch.

C. R. LUNDIE, for Surveyor-General.

Lot. Name of Land. 1021 . . Ratmalawalakoratuwa XII.—Preliminary plan 227.

Extent, A. R. P. 2 0 2

and bounded as follows: on the north by Tunkurukanatta claimed by D. G. G. Vellappulli and others; on the east by Puhulhenagewewa declared to be the property of the Crown under the Waste Lands Ordinances, a bund, Ehalagahadeniya alias Puhulgahadeniya claimed by L. Don Kottan, Karadiyakumbura claimed by Liyana Arachchige Kottan and others; on the south by Weerasinghagewewa (private), Garalagewatta claimed by Kumanayakage Don Davith and others; on the west by Weerasinghage Mahawatta claimed by Jayawickrama Kankanange Dingihamy, Aperalagewatta claimed by Samaranayaka Weerasingha Kankanange Babappu and others, Eppalagewatta claimed by Samaranayaka Babappu, Aperalagewatta claimed by Samaranayaka Weerasingha Kankanage Babappu.