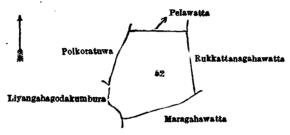

Surveyor-General's Office, Colombo, November 25, 1918. Scale of 4 Chains to an Inch.

C. R. LUNDIE, for Surveyor-General.

Lot. Name of Land. 52 ... Bangamagewatta ...

XIX.—Preliminary plan 227.

Extent, A. B. P.

... . . . . . 4 0 33

and bounded as follows: on the north by Pelawatta claimed by Don Carolis Gunasekera Vellappulli; on the east by Rukattanagahawatta claimed by Don Carolis Gunasekera Vellappulli; on the south by Maragahawatta claimed by Don Sunderis Gunasekera Vellappulli and others; on the west by Liyangahagodakumbura claimed by Abeysin Gamaachchige Kiri Appu and others, Polkoratuwa claimed by Abeysin Gama-achchige Heen Appu and others.

Surveyor-General's Office, Colombo, November 25, 1918. Scale of 8 Chains to an Inch.

C. R. LUNDIE, for Surveyor-Gene

Hambantota S. O. 2-1919.