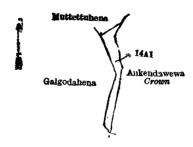

Surveyor-General's Office, Colombo, November 25, 1918.

Lot.

14A1

Name of Land.

Portion of Ankendawewa

IV.—Preliminary plan 227.

C, R. LUNDIE. for Surveyor-General.

> Extent, A. R. P. 0 0 25

and bounded as follows: on the north by Muttettuhena claimed by Don Carolis Gunasekera Vellappulli and others; on the east by Ankendawewa declared to be the property of the Crown under the Waste Lands Ordinances; on the south by Galgodahena claimed by Liyana Arachchige Karolis and others; on the west by Galgodahena claimed by Liyana Arachchige Karolis and others, Muttettuhena claimed by Don Carolis Gunasekera Vellappulli and others.