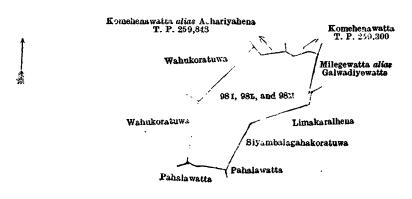

Surveyor-General's Office, Colombo, November 25, 1918.

Scale of 8 Chains to an Inch.

C. R. LUNDIE, for Surveyor-General.

IX.—Preliminary plan 227.

| Lot.         | Name of Land.                             | • • |   | Extent  | t, A. | R. P |   |
|--------------|-------------------------------------------|-----|---|---------|-------|------|---|
| <b>9</b> 8 1 | <br>Rukattanagahawatta                    |     |   | <br>••  | 1     | 3 17 | 1 |
| 98L          | <br>Do. alias Achariyahena                |     |   | <br>• • | 1     | 2 6  | , |
| 98м          | <br>Achariyahena alias Limakaralhenawatta |     | • | <br>    | 2     | 0 34 | Ł |
|              |                                           |     |   |         |       |      | - |
|              |                                           |     |   |         | 5     | 2 17 | 1 |

and bounded as follows: on the north by Komehenawatta alias Achariyahena sold by the Crown (T. P. 259,848), Komehenawatta sold by the Crown (T. P. 259,300); on the east by Milegewatta alias Galwadiyewatta claimed by Samaranayaka Hattasinge Andris, Limakaralhena claimed by ditto and others, Siyambalagahakoratuwa claimed by Samaranayaka Hattasinghe Andris and others, Pahalawatta claimed by Samaranayaka Weerasing Kankanange Don Samel and others; on the south by Pahalawatta claimed by Samaranayaka Weerasinghe Kankanange Don Samel and others; on the west by Wahukoratuwa claimed by Madurapperamage Don Abaran and others.

Surveyor-General's Office, Colombo, November 25, 1918.

Scale of 8 Chains to an Inch.

C. R. Lundie, for Surveyor-General.

X.—Preliminary plan 227.

|       |                                     |          | many prom and. |     |      |        |    |           |
|-------|-------------------------------------|----------|----------------|-----|------|--------|----|-----------|
| Lot.  | Name of Land.                       |          | · -            |     | Exte | nt. A. | R. | P.        |
| 100   | <br>Gaaralagewatta                  | ••       |                |     | •••  | 4      | 1  | <b>23</b> |
| 100A  | <br>Pahalagederawatta               | ••       |                |     | • •  | 0      | 2  | 37        |
| 100 B | <br>Gaaralagewatta (reservation for | or tank) | • •            | • • | • •  | 0      | 1  | 9         |
|       |                                     |          |                |     |      |        |    |           |
|       |                                     |          |                |     |      | 5      | 3  | OA.       |