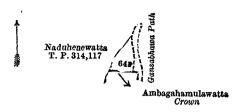

[For Diagram see page 89.]

| Lot. |    | Name of Land.   | III.—Prelimi | nary plan 271. |     |         |   |   |    |
|------|----|-----------------|--------------|----------------|-----|---------|---|---|----|
| R.   |    | Tombuwattehena  |              |                |     | Extent, |   |   |    |
| U    | •• | TOMBUWACCEMENTS | ••           |                | • • | :       | 2 | 0 | 38 |

Scale of 16 Chains to an Inch.

C. R. LUNDIE, for Surveyor General.

Scale of 4 Chains to an Inch.

C. R. LUNDIE, for Surveyor-General.

and bounded as follows: on the north by the Maha-oya, the Mala-ara; on the east by the Mala-ara, Kudagodapatana claimed by Ana Pana Selambaram Pulle; on the south by Kudagodapatana claimed by Ana Pana Selambaram Pulle, a footpath; on the west by a footpath, the Maha-oya.

Surveyor-General's Office, Colombo, November 29, 1918.

Scale of 4 Chains to an Inch.

C. R. LUNDIE, for Surveyor-General.

IV.—Preliminary plan 271.

ot. Name of Land.
8 .. Tombuwatta ..

Extent, A. R. P.

nd bounded as follows: on the north by the Maha-oya; on the east by an ara; on the south by Kudagodapatana claim ed by Ana Sena Sinnatambipilla; on the west by the Maha-oya.