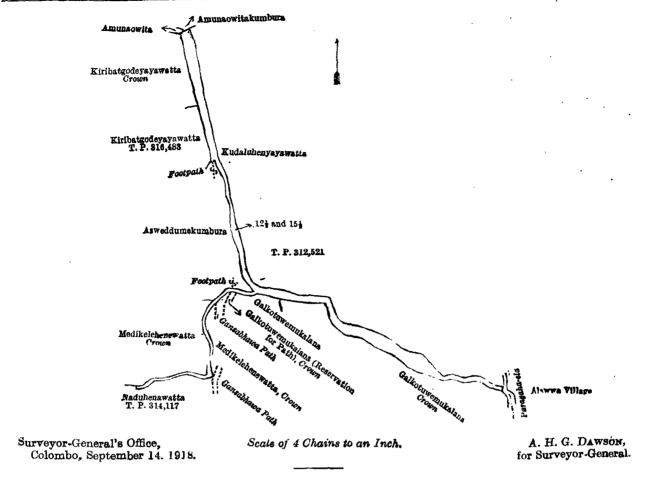

#### Description of the Lands referred to.

The following lots situated in the village of Ambadandegama, in the Kumbalwela korale of the Yatikinda division, in the Province of Uva, as described in the annexed diagrams:—

## I.—Preliminary plan 271. Extent, A. R. P. | Lot.

| Lot.      |    | Name of Land. Extent, A            |     |      | Lot.      |     | Name of Land. Exten                    | t, A. | R. | P.         |
|-----------|----|------------------------------------|-----|------|-----------|-----|----------------------------------------|-------|----|------------|
| 41        |    | Gansabhawa road                    | 0   | 0 29 | 28        |     | Ilukgollepatana (reservation for oya)  | 2     | 3  | 19         |
| 11        |    | Wewetennewatta and Kudagode-       |     |      | 29        | • • | Habetigalakandepatana ( do. )          | 10    | 1  | 32         |
|           |    | watta 4                            | 1   | 1 1  | 30        |     | Do. (reservation for                   |       |    |            |
| 12        |    | Wewatenna estate and Kitulgaha.    |     |      |           |     | irrigation channel)                    | 0     | 2  | 21         |
|           |    | kandepatana 113                    | 3 : | 2 30 | 301       | ••  | Ela                                    | 0     | 0  | 30         |
| 13        |    | Puwakgahakandurepatana (reserva-   |     |      | 32        |     | Habetigalakandepatana (reservation     |       | _  | -          |
|           |    | tion for stream)                   | £ : | 2 19 | 1         |     | for Habetigala trig station)           | 0     | 1  | 24         |
| 14        |    | Atabendiwagura                     | ) ( | 0 18 | 33        |     | Habetigalakandepatana, Deiyanne-       |       | _  |            |
| 15        |    | Welanmandiya or Puwakgaha-arawe-   |     |      |           |     | kumburepatana, Lolugastenne-           |       |    |            |
|           |    |                                    | 2 : | 2 35 |           |     | patana, and Pallepitawelapatana        | 50    | 3  | 33         |
| 16        |    |                                    | )   | 3 18 | 331       |     | Mala-ara                               | 0     | ī  | 30         |
| 18        | ٠. | Puwakgaha-arawepatana (reservation |     |      | 34        |     | Habetigalakandepatana (reservation     | •     | •  | 00         |
|           |    | for stream)                        | 4   | 1 24 |           | • • | for oya)                               | 3     | 1  | 15         |
| 19        | ٠. | Kitulgalakandura                   | )   | 1 32 | 37        |     | Pallepita welakandura                  | ĭ     | 2  | 16         |
| 20        | ٠. | Puwakgaha-arawepatana (reserva-    |     |      | 38        |     | Pitawelakanduremukalana (reserva-      | -     | -  | 10         |
|           |    | tion for stream)                   | 3   | 2 25 | •         | ••  | tion for oya)                          | 4     | 1  | 4          |
| 21        | ٠. | Waralmadekandura                   |     | 2 18 | 39        |     | Maimamukalana                          | ō     | 2  | *          |
| 22        | ٠. | Kitulgalepatana 14                 |     | 2 35 | 40        | • • | Do                                     | ř     | _  | 24         |
| <b>23</b> |    | Do. (reservation for oya)          |     | 3 22 | 41        | ••  | Mala-ara                               | ā     | 2  | <b>4</b> 5 |
| 24        |    | Puwakgaha-arawepatana ( do. )      | 2   | 3 6  | 42        | ••  | Footpath                               | ŏ     | 7  | 7          |
| 25        |    | Do. ( do. )                        | 1   | 0 19 | 421       | ••  | Doolgollepatana (reservation for foot- | v     | •  | •          |
| 26        |    | Puwakgahakumburekandura            |     | 3 27 | T22       | • • | path)                                  | 9     | 9  |            |
| <b>27</b> |    | Puwakgaha-arawepatana (reserva.    | •   | . 2. | 43        |     | Doolgollepatana, Habetigalapatana,     | ~     | 4  | 1          |
|           |    | 10 C                               | 2   | 1 30 | <b>40</b> | ••  | and Aliyahitikandepatana               | 73    | Λ  | 1 ~        |
|           |    |                                    | •   | 1 30 |           |     | and university and parenta             | 10    | U  | 17         |

| Lot.                            | ,   | Name of Land. Exte                                               | nt,    | A. :   | R. P         | .   Lot.                                  |     | Name of Land. Exte                                                 | ent.             | ۱, 1            | a. P.    |
|---------------------------------|-----|------------------------------------------------------------------|--------|--------|--------------|-------------------------------------------|-----|--------------------------------------------------------------------|------------------|-----------------|----------|
| 44                              |     | . Doolgollepatana (reservation for                               |        |        |              | 98                                        | •   | , T                                                                | e                |                 |          |
|                                 |     | stream)                                                          |        |        | 0 19         |                                           |     | patana                                                             | 30               | 2               | 2 27     |
| 45<br>46                        | •   | . Habetigalakandepatana ( do. )<br>. Metibimbiyamukalana ( do. ) |        |        | 1 31<br>3 22 |                                           | • • | Kovilagodakandapetana (reserva-<br>tion for trig station)          | . 0              | 1               | 24       |
| 47                              | :   | 75                                                               |        |        | 0 32         |                                           |     | Kovilagodakandepatana, Kirimadu-                                   | v                | •               | 21       |
| 47                              |     | . Habetigalakandepatana and Egoda                                |        |        | •            |                                           |     | polapatana, and Pitawelapatana                                     | 22               | 3               | 39       |
| _                               |     | galakandepatana (reservation for                                 |        |        |              | 101                                       |     | Gansabhawa road                                                    | 0                | 1               | 27       |
|                                 |     | footpath)                                                        | 1      | . ]    | 1 2          | $101\frac{1}{2}$                          | • • | Kovilagodapatana (reservation for                                  |                  |                 |          |
| 48                              | • • | Doolgollepatana, Egodagalakande-                                 |        |        |              | 102                                       |     | road) Anduranagollepatana                                          | 1                | _               | 11<br>13 |
|                                 |     | patana, Aliyahitiyakandepatana, and Bulatattakandurapatana       | 253    | : 1    | L 26         |                                           | ••  | Do. (reservation for stream)                                       | 3                |                 | 25       |
| 48 <del>1</del>                 |     | Bulatattekandura (part)                                          | 200    |        | 3 24         |                                           | ••  | Do. ( do. )                                                        | Ō                |                 | 39       |
| 481                             |     | TO 4 11.                                                         | 0      | (      | 18           | 106                                       | ٠.  | Galwetiyapatana qlias Andurana.                                    |                  |                 |          |
| 48 <u>‡</u>                     |     | <b>D</b> o                                                       | 0      |        | 35           |                                           |     | gollepatana                                                        | 13               | 0               | 26       |
| 481                             | • • |                                                                  | 0      |        |              | 107                                       | • • | Anduranagollepatana (reservation                                   | ı                | 1               | 22       |
| 53<br>531                       | • • | Attekandura (part)                                               | 0      | I      | 27           | 109                                       |     | for stream) Anduranagollepatana and Kitul-                         | ,                | 1               | 24       |
| ១១គ្ន                           | • • | Egodagalakandepatana (reservation for stream)                    | 2      | 0      | 39           | 1                                         | ••  | galapatana (reservation for road)                                  | 0                | 3               | 28       |
| 54                              |     | Do                                                               | ī      | Ŏ      |              | 131                                       |     | Hewunbelungoda or Anduranagolle-                                   |                  |                 |          |
| 55                              |     | Do. (reservation for oya)                                        | 1      | 0      | 4            |                                           |     | patana                                                             | 5                | 2               | 2        |
| <b>56</b>                       | • • | Egodagalakandehena (reservation for                              | _      | _      |              | 1521                                      | • • | Gansabhawa road                                                    | 0                | 0               | 30       |
| 24                              |     | stream)                                                          | 1      | 0      |              | 1521                                      | ••  | Dewalagodapatana (reservation for road)                            | 0                | 2               | 13       |
| 57<br>58                        | ••  | Do (reservation                                                  | 1      | U      | 14           | 1591                                      |     | Do. ( do. )                                                        | ŏ                | 3               | 1        |
| 90                              | ••  | for oya)                                                         | 6      | 1      | 31           | 160                                       | ••  | Do`                                                                | 3                |                 | 18       |
| 59                              |     | Dewalagodapatana (reservation for                                | •      | _      |              | 183                                       | • • | Medahelapatana, Bindichchawewa-                                    |                  |                 |          |
|                                 |     | channel)                                                         | 0      |        |              | }                                         |     | patana, Ganebeddagala, Kehel-                                      |                  |                 |          |
| 60                              | • • | Egodaga lakan depatana                                           | 1      |        | 17           |                                           |     | wattewagurapatana, Ittawelgoda-<br>patana, and Nelligastennepatana | 101              | 9               | 33       |
| 61<br>62                        | • • | Beddeara wehenyaya Do                                            | 2<br>3 |        | 16<br>22     | 1831                                      |     | Water-hole                                                         | 0                |                 | 30       |
| 623                             | ••  | Irrigation channel                                               | ő      |        | 22           | 184                                       | ••  | Medahelapatana, Ganebedda, and                                     | •                | •               |          |
| $62\frac{7}{3}$                 |     | Beddearawehenyaya (reservation for                               | •      |        |              |                                           |     | Tennehena                                                          | 8                | 1               | 22       |
| •                               |     | irrigation channel)                                              | 0      |        | 19           | 189                                       | ••  | Ganebeddapatana alias Imbule.                                      | -                |                 | 1        |
| 63                              | • • | Do                                                               | 0      |        | 23           | 1891                                      |     | patana Do. (reservation for channel)                               | 0                | 2               | 15<br>1  |
| $\frac{64}{64\frac{1}{2}}$      | • • | Gansabhawa road Arawehenyaya (reservation for road)              | 0      | 0      | 31<br>10     | 191                                       | •,• | Bethyahenpolawatta and Imbule.                                     | v                | •               | •        |
| 65                              | • • | Beddearaweudakumbura                                             | 0      |        | 31           |                                           | • • | watta                                                              | 1                | 1               | 35       |
| 66                              |     | Arawehenyaya (reservation for chan-                              | ·      | _      | -            | 191½                                      | • • | Balahindakandurehena (reservation                                  |                  | _               |          |
|                                 |     | nel and road)                                                    | 0      | 1      | 3            | 200                                       |     | for channel)                                                       | 0                | 0               | _        |
| 67                              | • • | Koratuwekumbure-ela                                              | 0      | 0      | 27           | 193<br>194                                | ••  | Do ( do. ) Uda-ela                                                 | 0                | 0 :             | 35<br>32 |
| $67\frac{1}{2}$                 | • • | Beddearawehenyaya (reservation for channel)                      | 1      | 9      | 18           | 2071                                      | ••  | Diyawalawatta and Millagahawatta                                   | ٠                | •               | -        |
| 68                              |     | Koratuwekumburehena and Bedde-                                   | •      | 2      | 10           |                                           |     | (reservation for road)                                             | 0                | 0               | 13       |
| •                               | • • | arawehena                                                        | 3.     | 3      | 2            | 238                                       | • • | Rathmetiyapatana (reservation for                                  | _                |                 |          |
| $68\frac{1}{2}$                 |     | Footpath                                                         | 0      | 0      | 15           | 200                                       |     | stream and channel)                                                |                  |                 | 32       |
| $68\frac{1}{8}$                 | • • | Koratuwekumburehena (reservation                                 | •      | ^      |              | $\begin{array}{c} 239 \\ 241 \end{array}$ | • • | Do Deiyannehulaha-                                                 | 1                | 1 :             | 37       |
| 71                              |     | for footpath                                                     | 0      | 0      | 29<br>6      | 241                                       | • • | patana                                                             | 1                | 2               | 10       |
| 73                              | • • | Beddearawehenyaya ( do. ) Bedda-arawekandura                     | ŏ      |        | 17           | 2411                                      |     | Gansabhawa road                                                    |                  | 0 2             | 28       |
| 73½                             |     | Bedda-arawehena (reservation for                                 | ·      | -      |              | 241                                       | • • | Deiyannehulahapatana (reservation                                  |                  |                 | .=       |
| _                               |     | stream)                                                          | 0      |        | 34           | 0411                                      |     | for road)                                                          |                  | 0 :             |          |
| 74                              | ••  | Do                                                               | 0      | 0      | 37           | $241\frac{1}{4}$ $242$                    | • • | Do. (reservation for channel) Rathmatiyapatana                     | 1<br>1           |                 | 8        |
| $74\frac{1}{2}$                 | • • | Bedda-arawehenyaya (reservation                                  | Λ      | 0      | 27           | 242<br>242                                | • • | Do. (reservation for road)                                         |                  | Õ:              |          |
| 75                              |     | for road)<br>Koratuwekumburahena and Bedda-                      | 0      | v      | ٠. ا         | 5                                         |     | Deiyannewattehena ( do. )                                          | 0                | 0               | 12       |
| ••                              | ••  | arawehena                                                        | 5      | 0      | 7            | $246\frac{7}{2}$                          |     | Diyawalahena (reservation for                                      | _                | _               | _        |
| $75\frac{1}{2}$                 |     | Pitawela-oya                                                     | 5      | 2      |              | 0.01                                      |     | stream and ela)                                                    | 0                | 3               | 9        |
| $75\frac{1}{3}$                 | • • | Bedda arawehena                                                  | 0      |        | 15           | 246 <del>1</del>                          | • • | Helagederawatta (reservation for road)                             | 0                | 0               | 7        |
| 76<br>761                       | • • | Koratuwakwelakandura                                             | 0      | 0      | 17           | 248 <del>1</del>                          |     | Diyawalahena (reservation for                                      | v                | •               | •        |
| $76\frac{1}{2}$                 | • • | Koratuwakwelahena (reservation for stream)                       | 1      | 0      | 35           | -102                                      |     | stream)                                                            | 0                | 0               | 15       |
| 77                              |     | Ilukgollepatana                                                  | ī      |        | 4            | $248\frac{1}{8}$                          |     | Do. (reservation for road)                                         | 0                | 0               | 6        |
| $77\frac{1}{2}$                 |     | Ilukgolle-ara                                                    | 0      | 0      |              | $249\frac{1}{2}$                          | • • | Rathmetiyehena (reservation for                                    | ^                |                 | 9a       |
| 78                              |     | Ittawelmadepatana                                                | 2      | 0      |              | 050                                       |     | stream and channel) Rathmetiyewatta                                | ${f 0} \\ {f 2}$ |                 | 36<br>39 |
| $78\frac{1}{2}$                 | • • | Ittawelmadepatana                                                | 0      | 0      | 14           | $250 \ 250 \frac{1}{2}$                   | • • | Do. (reservation for road)                                         | 0                | -               | 7        |
| $83\frac{1}{2}$ $84\frac{1}{3}$ | ••  | Malakandura Koratuwakkumburehena alias Bed-                      | 0      | U      | ١            | 250 <sub>2</sub><br>251                   | • • | Rathmetiyekandura                                                  | Ŏ                |                 | 18       |
| 0+3                             | ••  | da-arawehenyaya                                                  | 0      | 0      | 25           | $251\frac{1}{2}$                          |     | Medahelapatana and Godawala-                                       |                  |                 |          |
| 87                              |     | Ilukgollepatana                                                  | 9      | 0      | 8            |                                           |     | patana (reservation for stream                                     |                  | ^               | 0.00     |
| 88                              | • • | Do. (reservation for stream)                                     | 1      |        | 33           | 2=2                                       |     | and ela)                                                           | 3<br>0           |                 | 33<br>33 |
| 89                              | ••  | Kitulgalakandepatana ( do. )                                     | 0      |        | 16           | $252 \\ 252 \\ \frac{1}{2}$               | • • | Uda-arawe-ela Ambadandepatana (reservation for                     | v                | J               | 55       |
| 90<br>91                        | • • | Rodinnagalahena Do. (reservation for stream)                     | 0      | 1<br>1 | 5<br>34      | 2029                                      | • • | channel)                                                           | 1                | -               | 34       |
| 92                              | ••  | Malakandura and Diyakandura                                      | Ö      | 2      | 9            | 253                                       | • • | Do. and Ratmetiyepatana                                            | 4                | 0               | _        |
| 94                              | • • | Galewattehena and Meenakumbure-                                  | -      |        | l            | 253½                                      | ••  | Do. (reservation for road)                                         | 0                | 0 2             |          |
|                                 |     | hena (reservation for stream)                                    | 0      | 2      | 8            | 254                                       | • • | Do. (reservation for stream)                                       | 7                | 0 2             |          |
| 95                              | ••  | Dambagastennehena and Meena-                                     |        | 7 -    | ا ج          | 254 ½<br>255                              | ••  | Godawela-ara Ambadandepatana (reservation for                      | ٠                |                 |          |
| 97                              |     | kumburehena Galewattehena and Meenakumbura-                      | 2      | 1 :    | ا ''         | 200                                       | ••  | stream)                                                            | •                | 0 2             |          |
| 97                              | • • | hena                                                             | 4      | 3      | 30           |                                           | • • | Dimbulgasgodekandura                                               | _                | 0<br>0 <b>3</b> | 8<br>5   |
| $97\frac{1}{2}$                 |     | Footpath                                                         | ō      | Ö      | 9            |                                           | • • | Kalugalgo depatana                                                 |                  | ) 2             |          |
| 97 <u>‡</u>                     | ••  | Galewattehena (reservation for foot-                             | _      |        | ,            | · · · · · · · ·                           |     | Kalugalgoda ara                                                    |                  | 1               |          |
|                                 |     | path)                                                            | 0      | 1      | 14           | 257}                                      | ••  | maia-ara ··                                                        |                  |                 |          |
|                                 |     |                                                                  |        |        |              |                                           |     |                                                                    |                  |                 |          |

| Lot.             |     | Name of Land.             | Extent, A. | R.  | P. | Lot. |     | Name of Land.              | Extent. | <b>A</b> . | R. | P.        |
|------------------|-----|---------------------------|------------|-----|----|------|-----|----------------------------|---------|------------|----|-----------|
| 258              | • • | Irrigation ela            | 0          |     | 36 |      | • • | Path                       | ••      | 0          |    | 12        |
| $258\frac{1}{2}$ | • • | Kalugalgodepatana (reserv |            |     |    | 263  |     | Edudukele or Moragollekele |         | 3          | 2  | 18        |
|                  |     | channel) *                | 1          | 2   | 16 |      |     | _                          |         |            |    |           |
| <b>2</b> 60      |     | Ambadandepatana '         | 8          | 3 : | 32 | l    |     |                            | 1,0     | 39         | 3  | <b>32</b> |

and bounded as follows: on the north by the Bendadiyakada-ara, the Gansabhawa road, Wewatennewatta claimed by Tana Arunasalampillay and others; on the east by the village limit of Karandagolla, the Kitulgalakanda (Trigonometrical station), the village limit of Karandagolla; on the south by part of Bulatattekandura (the boundary of the Wellawaya korale), the boundary of the Wellawaya korale), the boundary of the Wellawaya koraic, T.P. 33,371, Broughton estate claimed by the proprietor of Broughton estate, T.P. 120,750, Broughton estate claimed by the proprietor of Broughton estate, T.P. 120,750, Broughton estate, T.P. 120,750, Godawalaellapatana claimed by the proprietors of the Broughton estate, T.P. 120,750, Broughton estate belonging to the Crown, Broughton estate claimed by Messrs. J. A. Bell & Co., a road; on the west by T. P. 113,394, Broughton estate belonging to the Crown, T. P. 65,867, T. P. 313,609, Etimalegodapatana (reservation for stream) belonging to the Crown, the Kalugalgoda-ara, the Dimbulgasgodakandura, (Etimalgodapatana) (reservation for stream) belonging to the Crown, Asweddumewatta claimed by Ambadande Punchirala, Asweddumewata elaimed by Ambadande Lokumenika, Etimalgodapatana (reservation for footpath and channel) belonging to the Crown, an irrigation channel, T. P. 82,509, Kandella claimed by Welitenne Dondirisa, the Galahitiyawe-cla adias Kandatta-ela, Deiyannekumburewatta claimed by Hapugahawatte Mutumenika, Deiyannewattehena belonging to the Crown, Diyawelawatta claimed by Melwatte Pertunal, Waralhenewatta claimed by Hapugahawatte Herat Mudiyanselage Kawrala, Helagederawatta claimed by Hasapa of Malwatta, Helagederawatta claimed by Kiriya Balahindakandurewatta (reservation for channel) claimed by Ganebeddegedera Binduwa, Imbulewatta claimed by Kiriya Balahindakandurewatta (reservation for channel) claimed by Ganebeddegedera Binduwa, Imbulewatta claimed by Willowathe Hudiyanselage Kawrala, Helagederawatta claimed by Alakulpothe Punchirala, Alakulpothehena claimed by Alakulpotheedera Punc