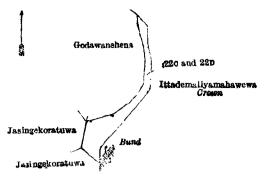

Scale of 4 Chains to an Inch.

Surveyor-General's Office, Colombo, November 25, 1918. Scale of 4 Chains to an Inch.

C. R. LUNDIE, for Surveyor-General.

V.—Preliminary plan 227. Name of Land. Lot 22cGalgodehena (reservation for tank) 22DWewgodawana (land submerged by tank)

Extent, A. B. P. O 0 32 0 0 15

and bounded as follows: on the north by Ittademaliya Mahawewa declared to be the property of the Crown under the Waste Lands Ordinances; on the east by Ittademaliya Mahawewa declared to be the property of the Crown under the Waste Lands Ordinances, a bund; on the south by Jasingekoratuwa claimed by Hewa Radage Ensi and others; on the west by Jayasingekoratuwa claimed by Hewa Radage Ensi and others, Godawanehena claimed by Don Carolis Gunasekera Vellappulli and others.