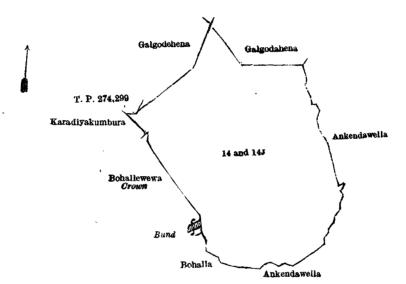

and bounded as follows: on the north by Galgodehena claimed by Hattasinge Don Samel, Galgodahena claimed by Liyana Arachchige Karolis and others; on the east by Ankendawella claimed by Don Dines Gunasekera Vellappulli and others; on the south by Ankendawella claimed by Don Dines Gunasekera Vellappulli and others, Bohalla claimed by D. C. G. Vellappulli and others; on the west by Bohalla claimed by D. C. G. Vellappulli and others, a bund, Bohallewewa declared to be the property of the Crown under the Waste Lands Ordinances, Karadiyakumbura claimed by Liyana Arachchige Don Kottan and others.

#### XVIII.—Preliminary plan 227.

| 27 | <br>Godakaduruwalawewa (tank) |     |     |  |
|----|-------------------------------|-----|-----|--|
|    | (tallk)                       | • • | • • |  |

Extent, A. R. P. 0 2 30

and bounded as follows: on the north by Godakaduruwala claimed by Samaranayaka Weerasingha Kankanange Babappu and another; on the east by the old bund, Godakaduruwalahena claimed by Kumanayakage Don Siman and others:

Scale of 8 Chains to an Inch.

C. R. LUNDIE, for Surveyor-General. on the south by Godakaduruwalahena claimed by Weerasingha Kankanange Sami Appu and others; on the west by Bogahakoratuwa claimed by Hewaradage Andiris, Godakaduruwala claimed by Samaranayaka Weerasingha Kankanange Babappu and another.