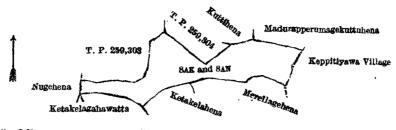

and bounded as follows: on the north by T. P. 259,304, Kuttihena claimed by Don Dines Gunasekera Velappuli and others, Madurapperumage Kuttuhena claimed by Edirisinghage Kiri Appu and others; on the east by the village limit of Keppitiyawa; on the south by Merellagehena claimed by Edirisinghage Don Andiris, Ketakelahena claimed by Samaranayaka Weerasing Kankanange Don Davith, Ketakelagahawatta claimed by Samaranayaka Weerasin Kankanange Davith and others; on the west by Nugehena claimed by Don Carolis Gunasekera Vellappuli and others.