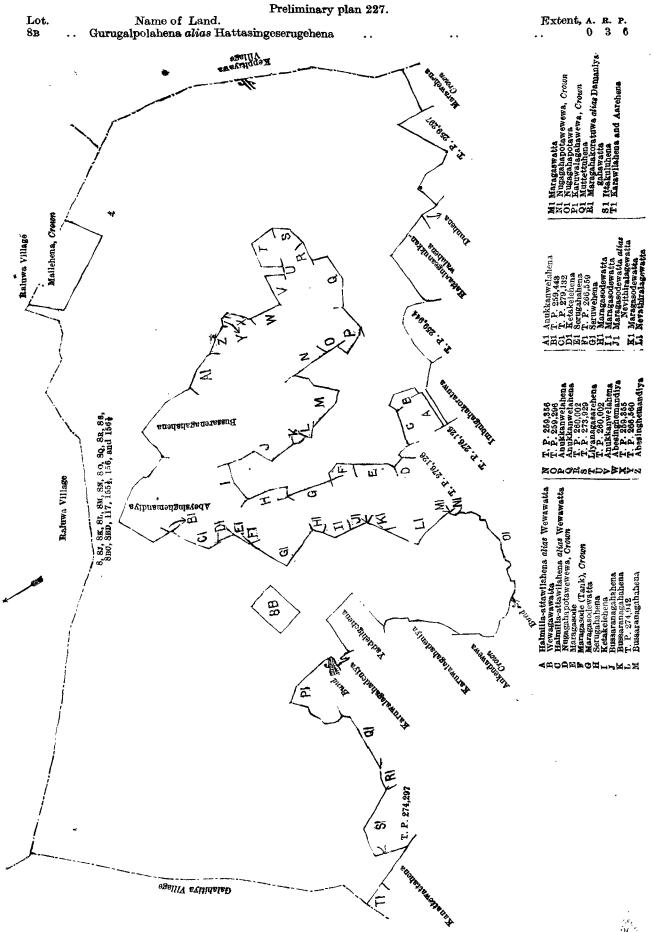

Scale of 8 Chains to an Inch.

XV.—Preliminary plan 227.

C. R. LUNDIE, for Surveyor-General.

| Lot. |    | Name of Land. Extent, A. B. P.       | Lot.             |    | Name of Land.                 | Exte | nt, A. | R. | P.         |
|------|----|--------------------------------------|------------------|----|-------------------------------|------|--------|----|------------|
| 8    | ٠. | Arehena, Ranawarahena, Seruwehena,   | 8м               |    | Serugehena (road reservation) | • •  |        |    | 18         |
|      |    | Marawehenakella, Amukkanwala-        | 8 <sub>N</sub>   |    | Anukkanwalehena               |      | . 1    | 1  | 14         |
|      |    | hena, Helambehena, Pittanihena,      | 80               |    | Road reservation              |      | 0      | 0  | 28         |
|      |    | Wewagawahena, Liyanagasarehena,      | 8Q               |    | Wewagawawatta (road reservati | ion) | Ŏ      | 0  | 5          |
|      |    | Maduwalagehena, Ubesinmandiye-       | 8R               |    | Hattasinge Anukkanwalahena    | ٠.,  | 0      | 2  | 39         |
|      |    | kebella, Rukattanehena, Ubesinge-    | 88               | ٠. | Do. (road reservati           | on)  | 0      | Ō  | 16         |
|      |    | mandiyehena, Gorokgahahena, Una-     | 8BC              | ٠. | Ubesinghamandiya              |      | 8      | 1  | 28         |
|      |    | pandurehena, Dampallahehena,         | 8 <sub>BD</sub>  |    | Seruwehena and Anukkanwalah   | ena  | 4      | 0  | 3          |
|      |    | Kiribatwalahena, Miellegedikhena,    | 117              |    | Nugagahapotawa-atmaga alias   |      |        |    |            |
|      |    | Karuwalagahahena, Amittayehena,      |                  |    | kendegahakoratuwa             |      | 9      | 2  | <b>3</b> 3 |
|      |    | Jasingemandiya, Dematattewela,       | $155\frac{1}{2}$ |    | Gansabhawa road               |      | 0      | 3  | 36         |
|      |    | Gurugalpolahena, Yakdehigahahena,    | 156              |    | Do                            |      | 0      | 2  | 0          |
|      |    | Hattasingehena, and Dikhena 126 3 38 | $156\frac{1}{2}$ | ٠. | Do                            |      | 0      | 0  | li         |
| 8J   |    | Road reservation 0 0 5               | _                |    |                               |      |        |    |            |
| 8ĸ   |    | $^{\circ}$ Do $0 \ 0 \ 5$            |                  |    |                               |      | 154    | 2  | 26         |

1 1 27

and bounded as follows: on the north by the village limit of Raluwa; on the east by the village limit of Raluwa; on the east by the village limit of Keppetiyawa; on the south by the Marawehena belonging to the Crown, T. P. 259,297, Dunhena claimed by Hattasinghage Don Pedris, Hattasinghage Anukanwalahena claimed by Hattasinghage Jayanhamy, T. P. 259,944, Imbulgahakoratuwa claimed by Madurapperumage Kottan, T. P. 276,126, Halmilla-attawilahena alias Wowawatta claimed by M. Bala Appu, Wewagawawatta claimed by Madurapperumage Bala Appu, Halmilla-attawilahena alias Wowawatta claimed by M. Bala Appu, T. P. 276,126, Nugagahapotawewewa declared to be the property of the Crown under the Waste Lands Ordinances, Maragasode claimed by Madurapperumage Babuhami, Maragasode (tank) declared to be the property of the Crown under the Waste Lands Ordinances, Maragasodewatta claimed by Konkaduwagamage Nikulashamy, Serugahahena claimed by Hattasinghage Janis Appu, Ketakelehena claimed by Maramba Vidanegamage Davith, Bussaranagahahena claimed by Liyanage Jayanhamy, T. P. 274,942, Bussaranagahahena claimed by Liyanage Jayanhamy, T. P. 259,296, Anukkanwelahena claimed by Liyanage Dineshamy, Anukkanwelahena claimed by Hattasinghage Don Migel, T. Ps. 260,002, 273,929, Liyanagasarehena claimed by Marambe Vidanegamage Dingiri Appu, T. P. 260,002, Anukkanwelahena claimed by Samaranayaka Hattasinghage Don Migel, Abeysinghamandiya claimed by Don Dines Gunasekera Vellappulli and another, T. Ps. 259,355, 266,560, Abeysinghamandiya claimed by Don Dines Gunasekera Vellappulli and others, Abeysinghemandiya claimed by Konkaduwegamage Nikulashamy, Maragasodewatta claimed by Maramba Vidanegamage Davith, Serugahahena claimed by Mattasinghage Janis Appu, T. P. 266,559, Seruwehena claimed by Mattasinge Janis, Maragas-odewatta claimed by Konkaduwegamage Nikulashamy, Maragasodewatta claimed by Madurapperumage Babehamy, Maragasodewatta claimed by Madurapperumage Babehamy, Maragasodewatta claimed by Madurapperumage Babehamy, Maragasodewatta claimed by Mad

C. R. LUNDIE,

for Surveyor General.

Hattasinghage Janis and others, T. P. 274,297, Kanattewattehena claimed by Samaranayaka Weerasingha Kankanange Babappu, Karawilahena and Aarehena claimed by Beragama Liyanage Pediris and others; on the west by the village limit of Galahitiya.

#### XVI.—Preliminary plan 227.

|      |                                |         | -    |    |    | I               |                                |         |    |    |            |
|------|--------------------------------|---------|------|----|----|-----------------|--------------------------------|---------|----|----|------------|
| Lot. | Name of Land.                  | Extent. | , A. | R. | P. | Lot.            | Name of Land.                  | Extent, | A. | R. | P.         |
| 52в  | Polkoratuwawatta (road reserva | tion)   | 0    | 1  | 6  | 98r             | Pahalawatta (road reservation) | ••      | 0  | 0  | 18         |
| 52c  | Polkoratuwa                    |         | 0    | l  | 19 | 98G             | Wahukoratuwa ( do. )           |         | 0  | 1  | 1          |
| 52E  | Pelawatta (road reservation)   |         | 0    | 0  | 36 | 98л             | Achariyahena ( do. )           |         | 0  | 1  | 7          |
| 52н  | Rukattanagahawatta ( do. )     |         | 0    | 1  | 2  | 98 o            | Road reservation               |         | 0  | 0  | 32         |
| 52 ı | Kapukella                      |         | 0    | 0  | 10 | 98n             | Pahalawatta                    |         | 0  | 1  | 10         |
| 52L  | Polkoratuwa (road reservation) |         | 0    | 0  | 39 | 98 <sub>P</sub> | Wahukoratuwa                   |         | 0  | 2  | 31         |
| 54в  | Tankettia ( do. )              |         | 0    | 1  | 20 | 98Q             | Do. (road reservation)         |         | 0  | 0  | <b>3</b> 6 |
| 54c  | Do. ( do. )                    |         | 0    | 0  | 25 | 98R             | Wahukoratuwa                   |         | 0  | 2  | 5          |
| 63R  | Liyanagekella (do. )           | • •     | 0    | 0  | 18 | 98s             | Road reservation               |         | 0  | 1  | 10         |
| 63s  | Do. ( do. )                    | • •     | 0    | 0  | 10 | 155             | Gansabhawa road                | • •     | 2  | 0  | 12         |
| 63T  | Baduwatta ( do. )              |         | 0    | 0  | 18 |                 |                                |         |    |    |            |
| 98D  | Hompolawalpittaniya (burial g  | round)  | 0    | 1  | 25 | f               | 1                              |         | 7  | 2  | 30         |
|      |                                |         |      |    |    |                 |                                |         |    |    |            |

and bounded as follows: on the north by Tumbalagewatta claimed by Miellage Davith and others, Edirinsingewatta claimed by Liyana Araohchige Don Nikulas and others, Wellappulligemahawatta claimed by Don Andrias Gunasekera Vellappulli, Ruppewatta claimed by Jayasin Arachchige Davit and others, Kaludisawagewatta claimed by Uduma Lebbe Abdul Rahiman, Telambugahawatta alias Vidanagederawatta claimed by D. C. G. Vellappulli Puskirimulla (private). Debaragahamulana claimed by D. D. G. Vellappulli and others, Gonralagewatta claimed by Don Cornelis Gunasekera Vellappulli and others, Gamaetigewewa declared to be the property of the Crown under the Waste Lands Ordinances. Bohalla claimed by Don Carolis Gunasekera Vellappulli and others, Ankendawella claimed by Don Dines Gunasekera Vellappulli and others, Komehenawatta sold by the Crown (T. P. 259,848), Nugagahapotawa claimed by Madurapperumage Don Abaran and others; on the east by T. P. 276,126, T. P. 259,299, T. T. 259,300, T. P. 259,848, Wahukoratuwa claimed by Madurapperumage Don Abaran and others, Pahalawatta claimed by Samasanayaka Weerasingha Kankanange Don Samel and others, Hikgahakoratuwa claimed by Wanniachehige Davit and others; on the south by Gamasetigewewa declared to be the property of the Crown under the Waste Lands Ordinances, Debaragahamulana claimed by D. D. G. Vellappulli and others, Gaaralagewatta claimed by Don Cornelis Gunasekera Vellappulli and others, Baduwatta claimed by Liyanagewatta claimed by E. Allis and others, Baduwatta claimed by Iswarage Hinni Appu and another, Liyanagekella alias Liyanagemahawatta claimed by Liyana Arachchige bon Kottan and others, Kapukoratuwa claimed by Don Carolis Ranaweera and others, Rukattanagahawatta claimed by Don Sounderis Gunasekera Vellappulli and others, Tankettia claimed by Don Carolis Gunasekera Vellappulli; on the west by a road (the village limit of Galahitiya), Tankettia alias Divisapagewatta claimed by Don Dines Gunasekera Vellappulli and another, Handugalagewela alias Ginigalpalamulana claimed by Weerap