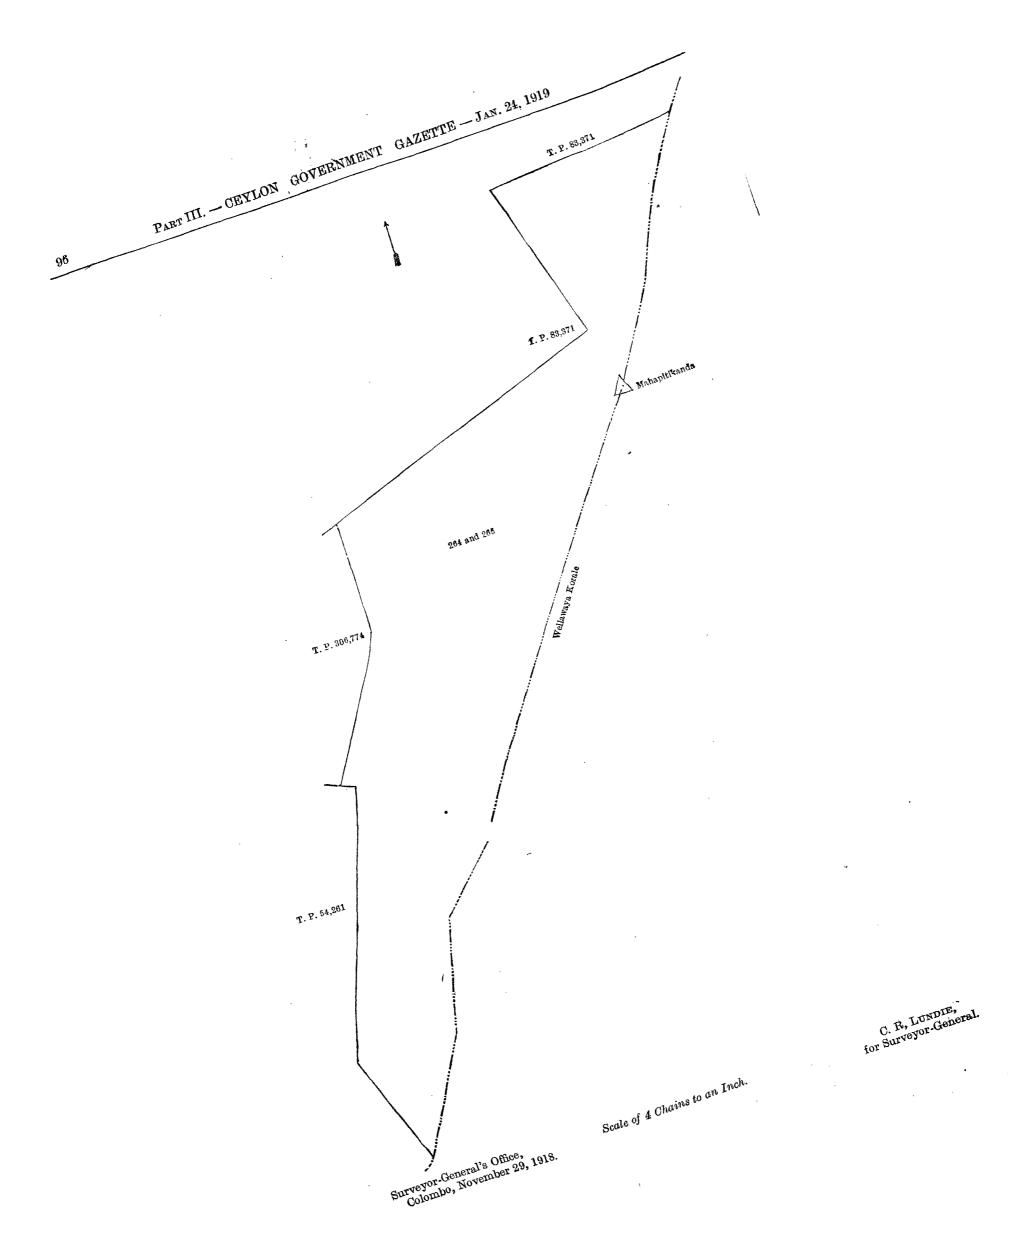

#### Description of the Lands referred to.

The following lots situated in the village of Ambadandegama, in the Kumbalwela korale of the Yatikinda division, in the Province of Uva, as described in the annexed diagrams:—

## I.—Preliminary plan 271. Extent, A. R. P. | Lot.

| Lot.      |    | Name of Land. Extent, A            |     |      | Lot.      |     | Name of Land. Exten                    | t, A. | R. | P.         |
|-----------|----|------------------------------------|-----|------|-----------|-----|----------------------------------------|-------|----|------------|
| 41        |    | Gansabhawa road                    | 0   | 0 29 | 28        |     | Ilukgollepatana (reservation for oya)  | 2     | 3  | 19         |
| 11        |    | Wewetennewatta and Kudagode-       |     |      | 29        | • • | Habetigalakandepatana ( do. )          | 10    | 1  | 32         |
|           |    | watta 4                            | 1   | 1 1  | 30        |     | Do. (reservation for                   |       |    |            |
| 12        |    | Wewatenna estate and Kitulgaha.    |     |      |           |     | irrigation channel)                    | 0     | 2  | 21         |
|           |    | kandepatana 113                    | 3 : | 2 30 | 301       | ••  | Ela                                    | 0     | 0  | 30         |
| 13        |    | Puwakgahakandurepatana (reserva-   |     |      | 32        |     | Habetigalakandepatana (reservation     |       | _  | -          |
|           |    | tion for stream)                   | £ : | 2 19 | 1         |     | for Habetigala trig station)           | 0     | 1  | 24         |
| 14        |    | Atabendiwagura                     | ) ( | 0 18 | 33        |     | Habetigalakandepatana, Deiyanne-       |       | _  |            |
| 15        |    | Welanmandiya or Puwakgaha-arawe-   |     |      |           |     | kumburepatana, Lolugastenne-           |       |    |            |
|           |    |                                    | 2 : | 2 35 |           |     | patana, and Pallepitawelapatana        | 50    | 3  | 33         |
| 16        |    |                                    | )   | 3 18 | 331       |     | Mala-ara                               | 0     | ī  | 30         |
| 18        | ٠. | Puwakgaha-arawepatana (reservation |     |      | 34        |     | Habetigalakandepatana (reservation     | •     | •  | 00         |
|           |    | for stream)                        | 4   | 1 24 |           | • • | for oya)                               | 3     | 1  | 15         |
| 19        | ٠. | Kitulgalakandura                   | )   | 1 32 | 37        |     | Pallepita welakandura                  | ĭ     | 2  | 16         |
| 20        | ٠. | Puwakgaha-arawepatana (reserva-    |     |      | 38        |     | Pitawelakanduremukalana (reserva-      | -     | -  | 10         |
|           |    | tion for stream)                   | 3   | 2 25 | •         | ••  | tion for oya)                          | 4     | 1  | 4          |
| 21        | ٠. | Waralmadekandura                   |     | 2 18 | 39        |     | Maimamukalana                          | ō     | 2  | *          |
| 22        | ٠. | Kitulgalepatana 14                 |     | 2 35 | 40        | • • | Do                                     | ř     | _  | 24         |
| <b>23</b> |    | Do. (reservation for oya)          |     | 3 22 | 41        | ••  | Mala-ara                               | ā     | 2  | <b>4</b> 5 |
| 24        |    | Puwakgaha-arawepatana ( do. )      | 2   | 3 6  | 42        | ••  | Footpath                               | ŏ     | 7  | 7          |
| 25        |    | Do. ( do. )                        | 1   | 0 19 | 421       | ••  | Doolgollepatana (reservation for foot- | v     | •  | •          |
| 26        |    | Puwakgahakumburekandura            |     | 3 27 | T22       | • • | path)                                  | 9     | 9  |            |
| <b>27</b> |    | Puwakgaha-arawepatana (reserva.    | •   | . 2. | 43        |     | Doolgollepatana, Habetigalapatana,     | ~     | 4  | 1          |
|           |    | 10 C                               | 2   | 1 30 | <b>40</b> | ••  | and Aliyahitikandepatana               | 73    | Λ  | 1 ~        |
|           |    |                                    | •   | 1 30 |           |     | and university and parenta             | 10    | U  | 17         |

and bounded as follows: on the north by the Bendadiyakada-ara, the Gansabhawa road, Wewatennewatta claimed by Tana Arunasalampillay and others; on the east by the village limit of Karandagolla, the Kitulgalakanda (Trigonometrical station), the village limit of Karandagolla; on the south by part of Bulatattekandura (the boundary of the Wellawaya korale), the boundary of the Wellawaya korale), the boundary of the Wellawaya koraic, T.P. 33,371, Broughton estate claimed by the proprietor of Broughton estate, T.P. 120,750, Broughton estate claimed by the proprietor of Broughton estate, T.P. 120,750, Broughton estate, T.P. 120,750, Godawalaellapatana claimed by the proprietors of the Broughton estate, T.P. 120,750, Broughton estate belonging to the Crown, Broughton estate claimed by Messrs. J. A. Bell & Co., a road; on the west by T. P. 113,394, Broughton estate belonging to the Crown, T. P. 65,867, T. P. 313,609, Etimalegodapatana (reservation for stream) belonging to the Crown, the Kalugalgoda-ara, the Dimbulgasgodakandura, (Etimalgodapatana) (reservation for stream) belonging to the Crown, Asweddumewatta claimed by Ambadande Punchirala, Asweddumewata elaimed by Ambadande Lokumenika, Etimalgodapatana (reservation for footpath and channel) belonging to the Crown, an irrigation channel, T. P. 82,509, Kandella claimed by Welitenne Dondirisa, the Galahitiyawe-cla adias Kandatta-ela, Deiyannekumburewatta claimed by Hapugahawatte Mutumenika, Deiyannewattehena belonging to the Crown, Diyawelawatta claimed by Melwatte Pertunal, Waralhenewatta claimed by Hapugahawatte Herat Mudiyanselage Kawrala, Helagederawatta claimed by Hasapa of Malwatta, Helagederawatta claimed by Kiriya Balahindakandurewatta (reservation for channel) claimed by Ganebeddegedera Binduwa, Imbulewatta claimed by Kiriya Balahindakandurewatta (reservation for channel) claimed by Ganebeddegedera Binduwa, Imbulewatta claimed by Willowathe Hudiyanselage Kawrala, Helagederawatta claimed by Alakulpothe Punchirala, Alakulpothehena claimed by Alakulpotheedera Punc