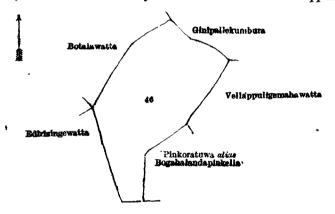

C 2

Scale of 4 Chains to an Inch.

C. R. LUNDIE, for Surveyor-General.

VI.—Preliminary plan 227.

Lot.

Name of Land. Bogahalanda ... Extent, A. R. P.

and bounded as follows: on the north by Ginipallekumbura claimed by Don Dines Gunasekera Vellappulli and o hers; on the east by Vellappulige Mahawatta claimed by Don Andrias Gunasekera Vellappulli, Pinkoratuwa alias Boge halandapinkella claimed by Don Dines Gunasekera Vellappulli (trustee of Ittademaliya Pansala); on the south by Edirisingewatta claimed by Liyana Arachchige Don Niculas and others; on the west by Edirisingewatta claimed by Liyana Arachchige Don Nikulas and others, Botalawatta claimed by Don Dines Gunasekera Vellappulli and others.

Surveyor-General's Office, Colombo, November 25, 1918. Scale of 4 Chains to an Inch.

.C. R. LUNDIE, for Surveyor-General.

VII.-Preliminary plan 227.

Lot. 55 Name of Land. Galgodehena ...

Extent, A. R. P. 5 1 34