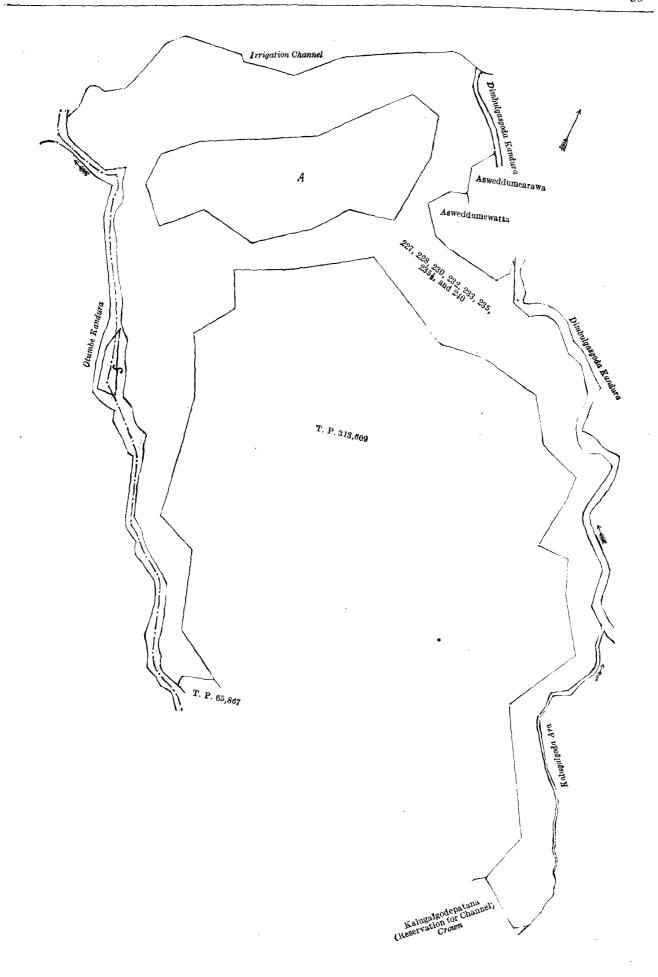

#### Description of the Lands referred to.

The following lots situated in the village of Ambadandegama, in the Kumbalwela korale of the Yatikinda division, in the Province of Uva, as described in the annexed diagrams:—

## I.—Preliminary plan 271. Extent, A. R. P. | Lot.

| Lot.      |    | Name of Land. Extent, A            |     |      | Lot.      |     | Name of Land. Exten                    | t, A. | R. | P.         |
|-----------|----|------------------------------------|-----|------|-----------|-----|----------------------------------------|-------|----|------------|
| 41        |    | Gansabhawa road                    | 0   | 0 29 | 28        |     | Ilukgollepatana (reservation for oya)  | 2     | 3  | 19         |
| 11        |    | Wewetennewatta and Kudagode-       |     |      | 29        | • • | Habetigalakandepatana ( do. )          | 10    | 1  | 32         |
|           |    | watta 4                            | 1   | 1 1  | 30        |     | Do. (reservation for                   |       |    |            |
| 12        |    | Wewatenna estate and Kitulgaha.    |     |      |           |     | irrigation channel)                    | 0     | 2  | 21         |
|           |    | kandepatana 113                    | 3 : | 2 30 | 301       | ••  | Ela                                    | 0     | 0  | 30         |
| 13        |    | Puwakgahakandurepatana (reserva-   |     |      | 32        |     | Habetigalakandepatana (reservation     |       | _  | -          |
|           |    | tion for stream)                   | £ : | 2 19 | 1         |     | for Habetigala trig station)           | 0     | 1  | 24         |
| 14        |    | Atabendiwagura                     | ) ( | 0 18 | 33        |     | Habetigalakandepatana, Deiyanne-       |       | _  |            |
| 15        |    | Welanmandiya or Puwakgaha-arawe-   |     |      |           |     | kumburepatana, Lolugastenne-           |       |    |            |
|           |    |                                    | 2 : | 2 35 |           |     | patana, and Pallepitawelapatana        | 50    | 3  | 33         |
| 16        |    |                                    | )   | 3 18 | 331       |     | Mala-ara                               | 0     | ī  | 30         |
| 18        | ٠. | Puwakgaha-arawepatana (reservation |     |      | 34        |     | Habetigalakandepatana (reservation     | •     | •  | 00         |
|           |    | for stream)                        | 4   | 1 24 |           | • • | for oya)                               | 3     | 1  | 15         |
| 19        | ٠. | Kitulgalakandura                   | )   | 1 32 | 37        |     | Pallepita welakandura                  | ĭ     | 2  | 16         |
| 20        | ٠. | Puwakgaha-arawepatana (reserva-    |     |      | 38        |     | Pitawelakanduremukalana (reserva-      | -     | -  | 10         |
|           |    | tion for stream)                   | 3   | 2 25 | •         | ••  | tion for oya)                          | 4     | 1  | 4          |
| 21        | ٠. | Waralmadekandura                   |     | 2 18 | 39        |     | Maimamukalana                          | ō     | 2  | *          |
| 22        | ٠. | Kitulgalepatana 14                 |     | 2 35 | 40        | • • | Do                                     | ř     | _  | 24         |
| <b>23</b> |    | Do. (reservation for oya)          |     | 3 22 | 41        | ••  | Mala-ara                               | ā     | 2  | <b>4</b> 5 |
| 24        |    | Puwakgaha-arawepatana ( do. )      | 2   | 3 6  | 42        | ••  | Footpath                               | ŏ     | 7  | 7          |
| 25        |    | Do. ( do. )                        | 1   | 0 19 | 421       | ••  | Doolgollepatana (reservation for foot- | v     | •  | •          |
| 26        |    | Puwakgahakumburekandura            |     | 3 27 | T22       | • • | path)                                  | 9     | 9  |            |
| <b>27</b> |    | Puwakgaha-arawepatana (reserva.    | •   | . 2. | 43        |     | Doolgollepatana, Habetigalapatana,     | ~     | 4  | 1          |
|           |    | 10 C                               | 2   | 1 30 | <b>40</b> | ••  | and Aliyahitikandepatana               | 73    | Λ  | 1 ~        |
|           |    |                                    | •   | 1 30 |           |     | and university and parenta             | 10    | U  | 17         |

| Lot.                            | ,   | Name of Land. Exte                                               | nt,    | A. :   | R. P         | .   Lot.                                  |     | Name of Land. Exte                                                 | ent.             | ۱, 1            | a. P.    |
|---------------------------------|-----|------------------------------------------------------------------|--------|--------|--------------|-------------------------------------------|-----|--------------------------------------------------------------------|------------------|-----------------|----------|
| 44                              |     | . Doolgollepatana (reservation for                               |        |        |              | 98                                        | •   | , T                                                                | e                |                 |          |
|                                 |     | stream)                                                          |        |        | 0 19         |                                           |     | patana                                                             | 30               | 2               | 2 27     |
| 45<br>46                        | •   | . Habetigalakandepatana ( do. )<br>. Metibimbiyamukalana ( do. ) |        |        | 1 31<br>3 22 |                                           | • • | Kovilagodakandapetana (reserva-<br>tion for trig station)          | . 0              | 1               | 24       |
| 47                              | :   | 75                                                               |        |        | 0 32         |                                           |     | Kovilagodakandepatana, Kirimadu-                                   | v                | •               | 21       |
| 47                              |     | . Habetigalakandepatana and Egoda                                |        |        | •            |                                           |     | polapatana, and Pitawelapatana                                     | 22               | 3               | 39       |
| _                               |     | galakandepatana (reservation for                                 |        |        |              | 101                                       |     | Gansabhawa road                                                    | 0                | 1               | 27       |
|                                 |     | footpath)                                                        | 1      | . ]    | 1 2          | $101\frac{1}{2}$                          | • • | Kovilagodapatana (reservation for                                  |                  |                 |          |
| 48                              | • • | Doolgollepatana, Egodagalakande-                                 |        |        |              | 102                                       |     | road) Anduranagollepatana                                          | 1                | _               | 11<br>13 |
|                                 |     | patana, Aliyahitiyakandepatana, and Bulatattakandurapatana       | 253    | : 1    | L 26         |                                           | ••  | Do. (reservation for stream)                                       | 3                |                 | 25       |
| 48 <del>1</del>                 |     | Bulatattekandura (part)                                          | 200    |        | 3 24         |                                           | ••  | Do. ( do. )                                                        | Ō                |                 | 39       |
| 481                             |     | TO 4 11.                                                         | 0      | (      | 18           | 106                                       | ٠.  | Galwetiyapatana qlias Andurana.                                    |                  |                 |          |
| 48 <u>‡</u>                     |     | <b>D</b> o                                                       | 0      |        | 35           |                                           |     | gollepatana                                                        | 13               | 0               | 26       |
| 481                             | • • |                                                                  | 0      |        |              | 107                                       | • • | Anduranagollepatana (reservation                                   | ı                | 1               | 22       |
| 53<br>531                       | • • | Attekandura (part)                                               | 0      | I      | 27           | 109                                       |     | for stream) Anduranagollepatana and Kitul-                         | ,                | 1               | 24       |
| ១១គ្ន                           | • • | Egodagalakandepatana (reservation for stream)                    | 2      | 0      | 39           | 1                                         | ••  | galapatana (reservation for road)                                  | 0                | 3               | 28       |
| 54                              |     | Do                                                               | ī      | Ŏ      |              | 131                                       |     | Hewunbelungoda or Anduranagolle-                                   |                  |                 |          |
| 55                              |     | Do. (reservation for oya)                                        | 1      | 0      | 4            |                                           |     | patana                                                             | 5                | 2               | 2        |
| <b>56</b>                       | • • | Egodagalakandehena (reservation for                              | _      | _      |              | 1521                                      | • • | Gansabhawa road                                                    | 0                | 0               | 30       |
| 24                              |     | stream)                                                          | 1      | 0      |              | 1521                                      | ••  | Dewalagodapatana (reservation for road)                            | 0                | 2               | 13       |
| 57<br>58                        | ••  | Do (reservation                                                  | 1      | U      | 14           | 1591                                      |     | Do. ( do. )                                                        | ŏ                | 3               | 1        |
| 90                              | ••  | for oya)                                                         | 6      | 1      | 31           | 160                                       | ••  | Do`                                                                | 3                |                 | 18       |
| 59                              |     | Dewalagodapatana (reservation for                                | •      | _      |              | 183                                       | • • | Medahelapatana, Bindichchawewa-                                    |                  |                 |          |
|                                 |     | channel)                                                         | 0      |        |              | }                                         |     | patana, Ganebeddagala, Kehel-                                      |                  |                 |          |
| 60                              | • • | Egodaga lakan depatana                                           | 1      |        | 17           |                                           |     | wattewagurapatana, Ittawelgoda-<br>patana, and Nelligastennepatana | 101              | 9               | 33       |
| 61<br>62                        | • • | Beddeara wehenyaya Do                                            | 2<br>3 |        | 16<br>22     | 1831                                      |     | Water-hole                                                         | 0                |                 | 30       |
| 623                             | ••  | Irrigation channel                                               | ő      |        | 22           | 184                                       | ••  | Medahelapatana, Ganebedda, and                                     | •                | •               |          |
| $62\frac{7}{3}$                 |     | Beddearawehenyaya (reservation for                               | •      |        |              |                                           |     | Tennehena                                                          | 8                | 1               | 22       |
| •                               |     | irrigation channel)                                              | 0      |        | 19           | 189                                       | ••  | Ganebeddapatana alias Imbule.                                      | -                |                 | 1        |
| 63                              | • • | Do                                                               | 0      |        | 23           | 1891                                      |     | patana Do. (reservation for channel)                               | 0                | 2               | 15<br>1  |
| $\frac{64}{64\frac{1}{2}}$      | • • | Gansabhawa road Arawehenyaya (reservation for road)              | 0      | 0      | 31<br>10     | 191                                       | •,• | Bethyahenpolawatta and Imbule.                                     | v                | •               | •        |
| 65                              | • • | Beddearaweudakumbura                                             | 0      |        | 31           |                                           | • • | watta                                                              | 1                | 1               | 35       |
| 66                              |     | Arawehenyaya (reservation for chan-                              | ·      | _      | -            | 191½                                      | • • | Balahindakandurehena (reservation                                  |                  | _               |          |
|                                 |     | nel and road)                                                    | 0      | 1      | 3            | 200                                       |     | for channel)                                                       | 0                | 0               | _        |
| 67                              | • • | Koratuwekumbure-ela                                              | 0      | 0      | 27           | 193<br>194                                | ••  | Do ( do. ) Uda-ela                                                 | 0                | 0 :             | 35<br>32 |
| $67\frac{1}{2}$                 | • • | Beddearawehenyaya (reservation for channel)                      | 1      | 9      | 18           | 2071                                      | ••  | Diyawalawatta and Millagahawatta                                   | ٠                | •               | -        |
| 68                              |     | Koratuwekumburehena and Bedde-                                   | •      | 2      | 10           |                                           |     | (reservation for road)                                             | 0                | 0               | 13       |
| •                               | • • | arawehena                                                        | 3.     | 3      | 2            | 238                                       | • • | Rathmetiyapatana (reservation for                                  | _                |                 |          |
| $68\frac{1}{2}$                 |     | Footpath                                                         | 0      | 0      | 15           | 200                                       |     | stream and channel)                                                |                  |                 | 32       |
| $68\frac{1}{8}$                 | • • | Koratuwekumburehena (reservation                                 | •      | ^      |              | $\begin{array}{c} 239 \\ 241 \end{array}$ | • • | Do Deiyannehulaha-                                                 | 1                | 1 :             | 37       |
| 71                              |     | for footpath                                                     | 0      | 0      | 29<br>6      | 241                                       | • • | patana                                                             | 1                | 2               | 10       |
| 73                              | • • | Beddearawehenyaya ( do. ) Bedda-arawekandura                     | ŏ      |        | 17           | 2411                                      |     | Gansabhawa road                                                    |                  | 0 2             | 28       |
| 73½                             |     | Bedda-arawehena (reservation for                                 | ·      | -      |              | 241                                       | • • | Deiyannehulahapatana (reservation                                  |                  |                 | .=       |
| _                               |     | stream)                                                          | 0      |        | 34           | 0411                                      |     | for road)                                                          |                  | 0 :             |          |
| 74                              | ••  | Do                                                               | 0      | 0      | 37           | $241\frac{1}{4}$ $242$                    | • • | Do. (reservation for channel) Rathmatiyapatana                     | 1<br>1           |                 | 8        |
| $74\frac{1}{2}$                 | • • | Bedda-arawehenyaya (reservation                                  | Λ      | 0      | 27           | 242<br>242                                | • • | Do. (reservation for road)                                         |                  | Õ:              |          |
| 75                              |     | for road)<br>Koratuwekumburahena and Bedda-                      | 0      | v      | ٠. ا         | 5                                         |     | Deiyannewattehena ( do. )                                          | 0                | 0               | 12       |
| ••                              | ••  | arawehena                                                        | 5      | 0      | 7            | $246\frac{7}{2}$                          |     | Diyawalahena (reservation for                                      | _                | _               | _        |
| $75\frac{1}{2}$                 |     | Pitawela-oya                                                     | 5      | 2      |              | 0.01                                      |     | stream and ela)                                                    | 0                | 3               | 9        |
| $75\frac{1}{3}$                 | • • | Bedda arawehena                                                  | 0      |        | 15           | 246 <del>1</del>                          | • • | Helagederawatta (reservation for road)                             | 0                | 0               | 7        |
| 76<br>761                       | • • | Koratuwakwelakandura                                             | 0      | 0      | 17           | 248 <del>1</del>                          |     | Diyawalahena (reservation for                                      | v                | •               | •        |
| $76\frac{1}{2}$                 | • • | Koratuwakwelahena (reservation for stream)                       | 1      | 0      | 35           | -102                                      |     | stream)                                                            | 0                | 0               | 15       |
| 77                              |     | Ilukgollepatana                                                  | ī      |        | 4            | $248\frac{1}{8}$                          |     | Do. (reservation for road)                                         | 0                | 0               | 6        |
| $77\frac{1}{2}$                 |     | Ilukgolle-ara                                                    | 0      | 0      |              | $249\frac{1}{2}$                          | • • | Rathmetiyehena (reservation for                                    | ^                |                 | 9a       |
| 78                              |     | Ittawelmadepatana                                                | 2      | 0      |              | 050                                       |     | stream and channel) Rathmetiyewatta                                | ${f 0} \\ {f 2}$ |                 | 36<br>39 |
| $78\frac{1}{2}$                 | • • | Ittawelmadepatana                                                | 0      | 0      | 14           | $250 \ 250 \frac{1}{2}$                   | • • | Do. (reservation for road)                                         | 0                | -               | 7        |
| $83\frac{1}{2}$ $84\frac{1}{3}$ | ••  | Malakandura Koratuwakkumburehena alias Bed-                      | 0      | U      | ١            | 250 <sub>2</sub><br>251                   | • • | Rathmetiyekandura                                                  | Ŏ                |                 | 18       |
| 0+3                             | ••  | da-arawehenyaya                                                  | 0      | 0      | 25           | $251\frac{1}{2}$                          |     | Medahelapatana and Godawala-                                       |                  |                 |          |
| 87                              |     | Ilukgollepatana                                                  | 9      | 0      | 8            |                                           |     | patana (reservation for stream                                     |                  | ^               | 0.00     |
| 88                              | • • | Do. (reservation for stream)                                     | 1      |        | 33           | 2=2                                       |     | and ela)                                                           | 3<br>0           |                 | 33<br>33 |
| 89                              | ••  | Kitulgalakandepatana ( do. )                                     | 0      |        | 16           | $252 \\ 252 \\ \frac{1}{2}$               | • • | Uda-arawe-ela Ambadandepatana (reservation for                     | v                | J               | 55       |
| 90<br>91                        | • • | Rodinnagalahena Do. (reservation for stream)                     | 0      | 1<br>1 | 5<br>34      | 2029                                      | • • | channel)                                                           | 1                | -               | 34       |
| 92                              | ••  | Malakandura and Diyakandura                                      | Ö      | 2      | 9            | 253                                       | • • | Do. and Ratmetiyepatana                                            | 4                | 0               | _        |
| 94                              | • • | Galewattehena and Meenakumbure-                                  | -      |        | l            | 253½                                      | ••  | Do. (reservation for road)                                         | 0                | 0 2             |          |
|                                 |     | hena (reservation for stream)                                    | 0      | 2      | 8            | 254                                       | • • | Do. (reservation for stream)                                       | 7                | 0 2             |          |
| 95                              | ••  | Dambagastennehena and Meena-                                     |        | 7 -    | ا ج          | 254 ½<br>255                              | ••  | Godawela-ara Ambadandepatana (reservation for                      | ٠                |                 |          |
| 97                              |     | kumburehena Galewattehena and Meenakumbura-                      | 2      | 1 :    | ا ''         | 200                                       | ••  | stream)                                                            | •                | 0 2             |          |
| 97                              | • • | hena                                                             | 4      | 3      | 30           |                                           | • • | Dimbulgasgodekandura                                               | _                | 0<br>0 <b>3</b> | 8<br>5   |
| $97\frac{1}{2}$                 |     | Footpath                                                         | ō      | Ö      | 9            |                                           | • • | Kalugalgo depatana                                                 |                  | ) 2             |          |
| 97 <u>‡</u>                     | ••  | Galewattehena (reservation for foot-                             | _      |        | ,            | · · · · · · · ·                           |     | Kalugalgoda ara                                                    |                  | 1               |          |
|                                 |     | path)                                                            | 0      | 1      | 14           | 257}                                      | ••  | maia-ara ··                                                        |                  |                 |          |
|                                 |     |                                                                  |        |        |              |                                           |     |                                                                    |                  |                 |          |

| Lot.             |     | Name of Land.             | Extent, A. | R.  | P. | Lot. |     | Name of Land.              | Extent. | <b>A</b> . | R. | P.        |
|------------------|-----|---------------------------|------------|-----|----|------|-----|----------------------------|---------|------------|----|-----------|
| 258              | • • | Irrigation ela            | 0          |     | 36 |      | • • | Path                       | ••      | 0          |    | 12        |
| $258\frac{1}{2}$ | • • | Kalugalgodepatana (reserv |            |     |    | 263  |     | Edudukele or Moragollekele |         | 3          | 2  | 18        |
|                  |     | channel) *                | 1          | 2   | 16 |      |     | _                          |         |            |    |           |
| <b>2</b> 60      |     | Ambadandepatana '         | 8          | 3 : | 32 | l    |     |                            | 1,0     | 39         | 3  | <b>32</b> |

and bounded as follows: on the north by the Bendadiyakada-ara, the Gansabhawa road, Wewatennewatta claimed by Tana Arunasalampillay and others; on the east by the village limit of Karandagolla, the Kitulgalakanda (Trigonometrical station), the village limit of Karandagolla; on the south by part of Bulatattekandura (the boundary of the Wellawaya korale), the boundary of the Wellawaya korale), the boundary of the Wellawaya koraic, T.P. 33,371, Broughton estate claimed by the proprietor of Broughton estate, T.P. 120,750, Broughton estate claimed by the proprietor of Broughton estate, T.P. 120,750, Broughton estate, T.P. 120,750, Godawalaellapatana claimed by the proprietors of the Broughton estate, T.P. 120,750, Broughton estate belonging to the Crown, Broughton estate claimed by Messrs. J. A. Bell & Co., a road; on the west by T. P. 113,394, Broughton estate belonging to the Crown, T. P. 65,867, T. P. 313,609, Etimalegodapatana (reservation for stream) belonging to the Crown, the Kalugalgoda-ara, the Dimbulgasgodakandura, (Etimalgodapatana) (reservation for stream) belonging to the Crown, Asweddumewatta claimed by Ambadande Punchirala, Asweddumewata elaimed by Ambadande Lokumenika, Etimalgodapatana (reservation for footpath and channel) belonging to the Crown, an irrigation channel, T. P. 82,509, Kandella claimed by Welitenne Dondirisa, the Galahitiyawe-cla adias Kandatta-ela, Deiyannekumburewatta claimed by Hapugahawatte Mutumenika, Deiyannewattehena belonging to the Crown, Diyawelawatta claimed by Melwatte Pertunal, Waralhenewatta claimed by Hapugahawatte Herat Mudiyanselage Kawrala, Helagederawatta claimed by Hasapa of Malwatta, Helagederawatta claimed by Kiriya Balahindakandurewatta (reservation for channel) claimed by Ganebeddegedera Binduwa, Imbulewatta claimed by Kiriya Balahindakandurewatta (reservation for channel) claimed by Ganebeddegedera Binduwa, Imbulewatta claimed by Willowathe Hudiyanselage Kawrala, Helagederawatta claimed by Alakulpothe Punchirala, Alakulpothehena claimed by Alakulpotheedera Punc