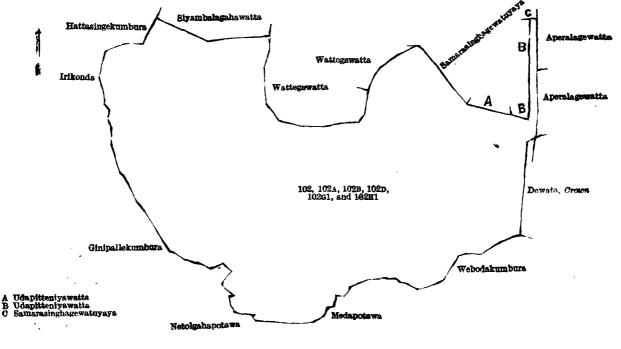

Scale of 4 Chains to an Inch.

C. R. LUNDIE, for Surveyor-General.

|                  | -                      |       | XI       | 1    | re | limi | nary plan 2 |                            |       |        |    | •  |
|------------------|------------------------|-------|----------|------|----|------|-------------|----------------------------|-------|--------|----|----|
| Lot.             | Name of Land.          |       | Extent   | , А, | R. | P.   | Lot.        | Name of Land.              | Exten | it. A. | R. | P. |
| 102              | <br>Udapittaniya       | •     | • •      | 6    | 1  | 24   | 102gl       | Dewata                     |       | 0      |    | 12 |
| 102A             | <br>Do                 | •     |          | 3    | 0  | 13   | 102н1       | Udapittaniyawatta (dewata) |       | 0      | Õ  | 9  |
| $102 \mathrm{B}$ | <br>Siyambalagahawatta | alias | Velapit- |      |    |      | ł           |                            |       |        |    |    |
|                  | taniya                 |       |          | 1    | 0  | 22   | i           |                            |       | 14     | 1  | 9  |
| 102n             | Udanittanivawatta      |       |          | 3    | 2  | Q    | İ           |                            |       |        | -  | _  |

and bounded as follows: on the north by Siyambalagahawatta claimed by Kumanayakage Don Siman and others, Wattegewatta claimed by Beragama Liyanage Pediris and others, Samarasinghagewatuyaya claimed by Liyanage Don Kottan, Udapitteniyewatta claimed by Munasin Kankanange Don Davith, Samarasinghagewatuyaya claimed by Liyanage Kottan; on the east by Aperalagewatta claimed by Samaranayaka Weerasingha Kankanange Babappu, Dewata belonging to the Crown; on the south by Webodakumbura claimed by Don Carolis and others, Medapotawa claimed by Don Dines Gunasekera Vellappulli and others, Netolgahapotawa claimed by ditto; on the west by Netolgahapotawa claimed by Don Dines Gunasekera Vellappulli and others, Ginipallekumbura claimed by ditto, Irikonda claimed by ditto, Hattasinge-kumbura claimed by Kumanayakage Don Davith and others.

Surveyor-General's Office, Colombo, November 25, 1918. Scale of 4 Chains to an Inch.

C. R. LUNDIE, for Surveyor-General.

Lot. Name of Land. 1021 . . Ratmalawalakoratuwa XII.—Preliminary plan 227.

Extent, A. R. P. 2 0 2