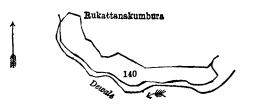

Surveyor-General's Office, Colombo, November 29, 1918. Scale of 4 Chains to an Inch.

IX.-Preliminary plan 271.

Lot. Name of Land. 140 Rukattana-agala ...

Extent, A. R. P. 0 2 7

and bounded as follows: on the north by Rukattanakumbura claimed by Ambadandaidama Heen Menika and another; on the east and south by Dewale-ara; on the west by Dewala-ara, Rukattanakumbura claimed by Ambadandaidama Heen Menika and another.

Surveyor-General's Office, Colombo, November 29, 1918. Scale of 4 Chains to an Inch.

X.—Preliminary plan 271.

Name of Land. Lot Watagodahena (reservation for path and channel)... 142 Rukattanahena (reservation for path and channel) 144 (Exclusive of channels and footpath passing through the land.)

C. R. LUNDIE, for Surveyor-General.

C. R. LUNDIE,

for Surveyor-General.

1 27 0 20

and bounded as follows: on the north by Rukattanahena claimed by Francis Ponnamperuma; on the east by Rukattanawatta claimed by Francis Ponnamperuma and another, Kudabogaha-arawa claimed by Ambadandekammale Ran Etana and Watagodahena claimed by Weerasinghe Mudianselage Heedahamy; on the south by Galahitiyawewatta claimed by Jayawara Madiyanselage Appuhamy; on the west by an ela, Rukattanagawawatta claimed by Pattiya Arawegedara Siyatu.