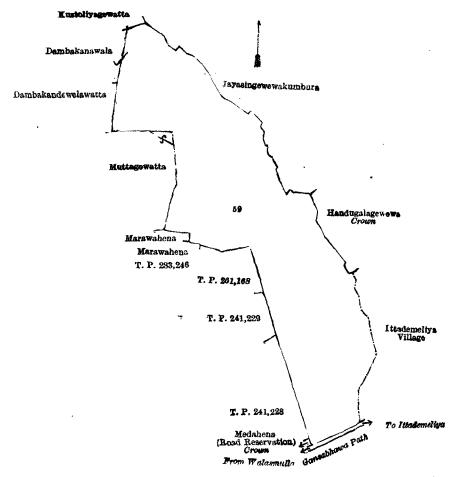

Surveyor-General's Office, Colombo, September 10, 1913. Scale of 8 Chains to an Inch.

A. J. WICKWAR, for Surveyor-General.

V.—Preliminary plan 228.

Lot. 59 Name of Land. Bogahahena, Devisapagewatta, Talahena alias Marakkalayagewatta Extent, A. R. P.

26 2 15

and bounded as follows: on the north by Kustoliyagewatta claimed by the heirs of Geeganagamage Andris, Jayasingewewakumbura claimed by Jayasin Arachchige Andris and others; on the east by Jayasingewewakumbura claimed by Jayasin Arachchige Andris and others, Handugalagewewa belonging to the Crown, the village limit of Ittademeliya; on the south by the Gansabhawa path from Ittademeliya to Walasmulla; on the west by Medahena (road reservation) belonging to the Crown, T. Ps. 241,228, 241,229, and 261,168, Marawahena sold by the Crown (T. P. 283,246), Marawahena c'aimed by Abewickrama Arachchige Matheshamy, Muttagewatta claimed by Galahitiya Vidana Arachchige Davith, Dambakandewelawatta claimed by Geeganagamage Carolis.

Surveyor-General's Office, Colombo, September 10, 1913. Scale of 8 Chains to an Inch.

A. J. Wickwar, for Surveyor-General.

Lot. 143E Name of Land.

VI.—Preliminary plan 228.

Extent, A. R. P. 0 0 29

Kalaotuwawewewa (tank) and bounded as follows: on the north by Kendamandiya alias Kalaotuwawa claimed by Hattasinghege Don Andris; on the east by Kendayayadeniyakumbura claimed by Hattasinge Heen Appu and another; on the south by Kendagedeniyaatmaga claimed by the heirs of Liyana Arachchige Solaman; on the west by Kendamandiya alias Kalaotuwawa claimed by Hattasinghege Don Andris.