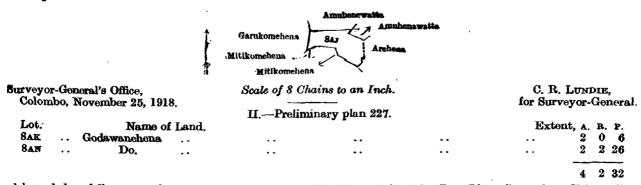

Description of the Lands referred to.

FREDERICK LEWIS, Special Officer.

The following lots situated in the village of Ittademaliya, in the West Giruwa pattu of the Hambantota District, in the Southern Province, as described in the annexed diagrams:—

and bounded as follows: on the north by Amuhenewatta claimed by Liyanage Thomis, Amuhenawatta claimed by Liyana Arachchige Don Samel; on the east by Arehena claimed by Don Dines Gunasekera Velappuli and others; on the south by Metikomehena claimed by Ediriwickrama Arachchige Don Luwis and others, Metikomehena claimed by Ediriwickrama Arachchige Don Lewis; on the west by Garukomehena claimed by Jayawickramage Heen Appu and others.

and bounded as follows: on the north by T. P. 259,304, Kuttihena claimed by Don Dines Gunasekera Velappuli and others, Madurapperumage Kuttuhena claimed by Edirisinghage Kiri Appu and others; on the east by the village limit of Keppitiyawa; on the south by Merellagehena claimed by Edirisinghage Don Andiris, Ketakelahena claimed by Samaranayaka Weerasing Kankanange Don Davith, Ketakelagahawatta claimed by Samaranayaka Weerasin Kankanange Davith and others; on the west by Nugehena claimed by Don Carolis Gunasekera Vellappuli and others.

Surveyor-General's Office, Scale of 8 Chains to an Inch. C. R. LUNDIE, Colombo, November 25, 1918. for Surveyor-General. III.—Preliminary plan 227. Name of Land. Lot Extent, A. R. P. 14 Kapukoratuwa 4 3 37 Galgodahena · 14J 0 1 25 1 22