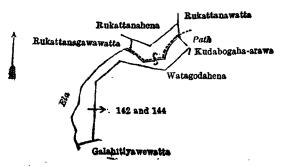

C. R. LUNDIE, for Surveyor-General.

C. R. LUNDIE,

for Surveyor-General.

1 27 0 20

and bounded as follows: on the north by Rukattanahena claimed by Francis Ponnamperuma; on the east by Rukattanawatta claimed by Francis Ponnamperuma and another, Kudabogaha-arawa claimed by Ambadandekammale Ran Etana and Watagodahena claimed by Weerasinghe Mudianselage Heedahamy; on the south by Galahitiyawewatta claimed by Jayawara Madiyanselage Appuhamy; on the west by an ela, Rukattanagawawatta claimed by Pattiya Arawegedara Siyatu.