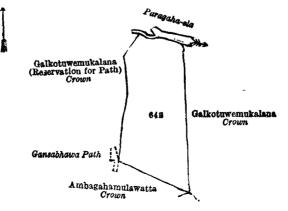

#### XVI.—Preliminary plan 227.

|      |                                |         | -    |    |    | I               |                                |         |    |    |            |
|------|--------------------------------|---------|------|----|----|-----------------|--------------------------------|---------|----|----|------------|
| Lot. | Name of Land.                  | Extent. | , A. | R. | P. | Lot.            | Name of Land.                  | Extent, | A. | R. | P.         |
| 52в  | Polkoratuwawatta (road reserva | tion)   | 0    | 1  | 6  | 98r             | Pahalawatta (road reservation) | ••      | 0  | 0  | 18         |
| 52c  | Polkoratuwa                    |         | 0    | l  | 19 | 98G             | Wahukoratuwa ( do. )           |         | 0  | 1  | 1          |
| 52E  | Pelawatta (road reservation)   |         | 0    | 0  | 36 | 98л             | Achariyahena ( do. )           |         | 0  | 1  | 7          |
| 52н  | Rukattanagahawatta ( do. )     |         | 0    | 1  | 2  | 98 o            | Road reservation               |         | 0  | 0  | 32         |
| 52 ı | Kapukella                      |         | 0    | 0  | 10 | 98n             | Pahalawatta                    |         | 0  | 1  | 10         |
| 52L  | Polkoratuwa (road reservation) |         | 0    | 0  | 39 | 98 <sub>P</sub> | Wahukoratuwa                   |         | 0  | 2  | 31         |
| 54в  | Tankettia ( do. )              |         | 0    | 1  | 20 | 98Q             | Do. (road reservation)         |         | 0  | 0  | <b>3</b> 6 |
| 54c  | Do. ( do. )                    |         | 0    | 0  | 25 | 98R             | Wahukoratuwa                   |         | 0  | 2  | 5          |
| 63R  | Liyanagekella (do. )           | • •     | 0    | 0  | 18 | 98s             | Road reservation               |         | 0  | 1  | 10         |
| 63s  | Do. ( do. )                    | • •     | 0    | 0  | 10 | 155             | Gansabhawa road                | • •     | 2  | 0  | 12         |
| 63T  | Baduwatta ( do. )              |         | 0    | 0  | 18 |                 |                                |         |    |    |            |
| 98D  | Hompolawalpittaniya (burial g  | round)  | 0    | 1  | 25 | f               | 1                              |         | 7  | 2  | 30         |
|      |                                |         |      |    |    |                 |                                |         |    |    |            |

and bounded as follows: on the north by Tumbalagewatta claimed by Miellage Davith and others, Edirinsingewatta claimed by Liyana Araohchige Don Nikulas and others, Wellappulligemahawatta claimed by Don Andrias Gunasekera Vellappulli, Ruppewatta claimed by Jayasin Arachchige Davit and others, Kaludisawagewatta claimed by Uduma Lebbe Abdul Rahiman, Telambugahawatta alias Vidanagederawatta claimed by D. C. G. Vellappulli Puskirimulla (private). Debaragahamulana claimed by D. D. G. Vellappulli and others, Gonralagewatta claimed by Don Cornelis Gunasekera Vellappulli and others, Gamaetigewewa declared to be the property of the Crown under the Waste Lands Ordinances. Bohalla claimed by Don Carolis Gunasekera Vellappulli and others, Ankendawella claimed by Don Dines Gunasekera Vellappulli and others, Komehenawatta sold by the Crown (T. P. 259,848), Nugagahapotawa claimed by Madurapperumage Don Abaran and others; on the east by T. P. 276,126, T. P. 259,299, T. T. 259,300, T. P. 259,848, Wahukoratuwa claimed by Madurapperumage Don Abaran and others, Pahalawatta claimed by Samasanayaka Weerasingha Kankanange Don Samel and others, Hikgahakoratuwa claimed by Wanniachehige Davit and others; on the south by Gamasetigewewa declared to be the property of the Crown under the Waste Lands Ordinances, Debaragahamulana claimed by D. D. G. Vellappulli and others, Gaaralagewatta claimed by Don Cornelis Gunasekera Vellappulli and others, Baduwatta claimed by Liyanagewatta claimed by E. Allis and others, Baduwatta claimed by Iswarage Hinni Appu and another, Liyanagekella alias Liyanagemahawatta claimed by Liyana Arachchige bon Kottan and others, Kapukoratuwa claimed by Don Carolis Ranaweera and others, Rukattanagahawatta claimed by Don Sounderis Gunasekera Vellappulli and others, Tankettia claimed by Don Carolis Gunasekera Vellappulli; on the west by a road (the village limit of Galahitiya), Tankettia alias Divisapagewatta claimed by Don Dines Gunasekera Vellappulli and another, Handugalagewela alias Ginigalpalamulana claimed by Weerap

#### [For Diagram see page 83.]