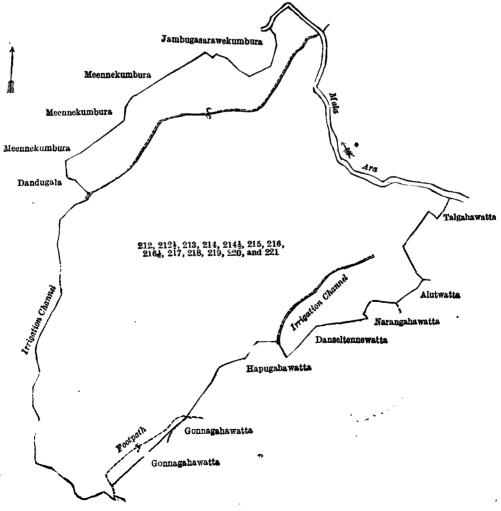

kumbura claimed by Jayaweera Mudiyanselage Galahitiyawe Appuhamy and another, Jambugaha-arawekumbura claimed by Jayaweera Mudiyanselage Galahitiyawe Appuhamy, the Mala-ara; on the east by the Mala-ara, Talgahawatta claimed by Ambadandegamarala and another; on the south by Alutwatta claimed by Menika Duraya, Narangahawatta claimed by Ganebeddegedera Menika Duraya, Danseltennewatta claimed by Danseltennegederakesma, the irrigation channel, Hapugahawatta claimed by Heratmudiyanselage Mutu Menika, Gonnagahawatta claimed by Ambadande Idame Ukku Banda, Gonnagahawatta claimed by Idameudaha Alutgedera Yapa Mudiyanselage Appuhamy, the irrigation channel; on the west by the irrigation channel, Dandugala claimed by Mahawattegedera Baba, Meennekumbura claimed by Jayasundera Mudiyanselage Ukku Banda.



Surveyor-General's Office, Colombo, November 29, 1918.

Scale of 4 Chains to an Inch.

C. R. LUNDIE, for Surveyor-General.

#### XIII.—Preliminary plan 271.

| Lot.        |     | Name of Land. Extent, A. R.        | Р. | Lot. | Name of Land.                      | Extent | , A. | R. | P.  |
|-------------|-----|------------------------------------|----|------|------------------------------------|--------|------|----|-----|
| 227         |     | Etimalagodapatana (reservation for |    | 235  | <br>Gansabhawa road                |        | 0    | 1  | 3   |
|             |     | footpath and channel) 1 0          | 28 | 2351 | <br>Etimalegodapatana (reservatio  | n for  |      |    |     |
| <b>2</b> 28 |     | Etimalagoda patana 9 0             | 30 | _    | road)