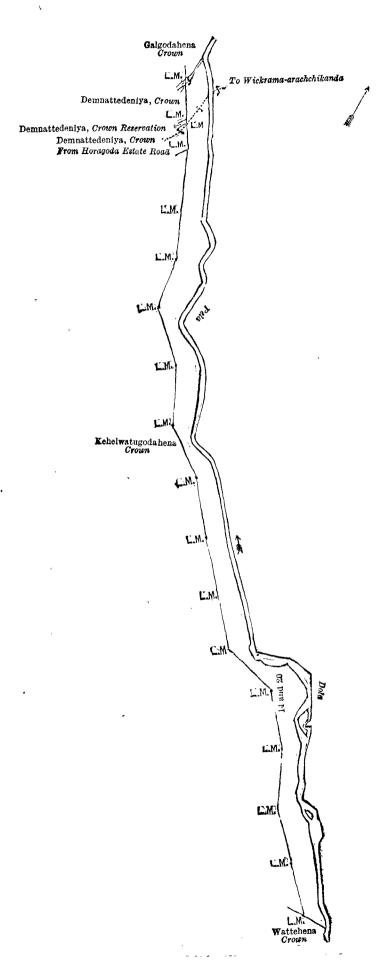

#### XVI.—Preliminary plan 227.

|      |                                |         | -    |    |    | I               |                                |         |    |    |            |
|------|--------------------------------|---------|------|----|----|-----------------|--------------------------------|---------|----|----|------------|
| Lot. | Name of Land.                  | Extent. | , A. | R. | P. | Lot.            | Name of Land.                  | Extent, | A. | R. | P.         |
| 52в  | Polkoratuwawatta (road reserva | tion)   | 0    | 1  | 6  | 98r             | Pahalawatta (road reservation) | ••      | 0  | 0  | 18         |
| 52c  | Polkoratuwa                    |         | 0    | l  | 19 | 98G             | Wahukoratuwa ( do. )           |         | 0  | 1  | 1          |
| 52E  | Pelawatta (road reservation)   |         | 0    | 0  | 36 | 98л             | Achariyahena ( do. )           |         | 0  | 1  | 7          |
| 52н  | Rukattanagahawatta ( do. )     |         | 0    | 1  | 2  | 98 o            | Road reservation               |         | 0  | 0  | 32         |
| 52 ı | Kapukella                      |         | 0    | 0  | 10 | 98n             | Pahalawatta                    |         | 0  | 1  | 10         |
| 52L  | Polkoratuwa (road reservation) |         | 0    | 0  | 39 | 98 <sub>P</sub> | Wahukoratuwa                   |         | 0  | 2  | 31         |
| 54в  | Tankettia ( do. )              |         | 0    | 1  | 20 | 98Q             | Do. (road reservation)         |         | 0  | 0  | <b>3</b> 6 |
| 54c  | Do. ( do. )                    |         | 0    | 0  | 25 | 98R             | Wahukoratuwa                   |         | 0  | 2  | 5          |
| 63R  | Liyanagekella (do. )           | • •     | 0    | 0  | 18 | 98s             | Road reservation               |         | 0  | 1  | 10         |
| 63s  | Do. ( do. )                    | • •     | 0    | 0  | 10 | 155             | Gansabhawa road                | • •     | 2  | 0  | 12         |
| 63T  | Baduwatta ( do. )              |         | 0    | 0  | 18 |                 |                                |         |    |    |            |
| 98D  | Hompolawalpittaniya (burial g  | round)  | 0    | 1  | 25 | f               | 1                              |         | 7  | 2  | 30         |
|      |                                |         |      |    |    |                 |                                |         |    |    |            |

and bounded as follows: on the north by Tumbalagewatta claimed by Miellage Davith and others, Edirinsingewatta claimed by Liyana Araohchige Don Nikulas and others, Wellappulligemahawatta claimed by Don Andrias Gunasekera Vellappulli, Ruppewatta claimed by Jayasin Arachchige Davit and others, Kaludisawagewatta claimed by Uduma Lebbe Abdul Rahiman, Telambugahawatta alias Vidanagederawatta claimed by D. C. G. Vellappulli Puskirimulla (private). Debaragahamulana claimed by D. D. G. Vellappulli and others, Gonralagewatta claimed by Don Cornelis Gunasekera Vellappulli and others, Gamaetigewewa declared to be the property of the Crown under the Waste Lands Ordinances. Bohalla claimed by Don Carolis Gunasekera Vellappulli and others, Ankendawella claimed by Don Dines Gunasekera Vellappulli and others, Komehenawatta sold by the Crown (T. P. 259,848), Nugagahapotawa claimed by Madurapperumage Don Abaran and others; on the east by T. P. 276,126, T. P. 259,299, T. T. 259,300, T. P. 259,848, Wahukoratuwa claimed by Madurapperumage Don Abaran and others, Pahalawatta claimed by Samasanayaka Weerasingha Kankanange Don Samel and others, Hikgahakoratuwa claimed by Wanniachehige Davit and others; on the south by Gamasetigewewa declared to be the property of the Crown under the Waste Lands Ordinances, Debaragahamulana claimed by D. D. G. Vellappulli and others, Gaaralagewatta claimed by Don Cornelis Gunasekera Vellappulli and others, Baduwatta claimed by Liyanagewatta claimed by E. Allis and others, Baduwatta claimed by Iswarage Hinni Appu and another, Liyanagekella alias Liyanagemahawatta claimed by Liyana Arachchige bon Kottan and others, Kapukoratuwa claimed by Don Carolis Ranaweera and others, Rukattanagahawatta claimed by Don Sounderis Gunasekera Vellappulli and others, Tankettia claimed by Don Carolis Gunasekera Vellappulli; on the west by a road (the village limit of Galahitiya), Tankettia alias Divisapagewatta claimed by Don Dines Gunasekera Vellappulli and another, Handugalagewela alias Ginigalpalamulana claimed by Weerap

#### [For Diagram see page 83.]