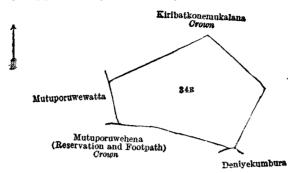

#### Description of the Lands referred to.

The following lots situated in the village of Galahitiya, in the West Giruwa pattu of the Hambantota District, in the Southern Province, as described in the annexed diagrams:—

#### I.—Preliminary plan 228.

Lot. Name of Land. Extent, A. R. 1
2A .. Egodawatta (road reservation) .. .. 0 0 2

and bounded as follows: on the north and east by Egodawatta claimed by Abeysirinarayana Don Juwanis and others; on the south by the road from Wiraketiya to Walasmulla; on the west by the village limit of Koholana.

Surveyor-General's Office, Colombo, September 10, 1913. Scale of 8 Chains to an Inch.

A. J. WICKWAR, for Surveyor-General.

| TT _ | Prel    | iminary  | nlan | 228  |
|------|---------|----------|------|------|
| 77'- | -T 7 O1 | minner y | hrom | 440. |