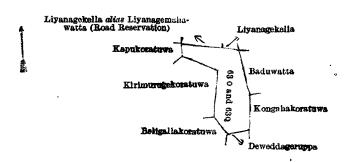

Surveyor-General's Office, Colombo, November 25, 1918.

Scale of 8 Chains to an Inch.

C. R. LUNDIE, for Surveyor-General.

|      |     |                              | VIII.—Prelim | inary plan 227. |     |       |              |
|------|-----|------------------------------|--------------|-----------------|-----|-------|--------------|
| Lot. |     | Name of Land.                |              | • -             |     | Exter | nt, A. R. P. |
| 63 o |     | Liyanagekella alias Liyanage | Mahawatta    |                 |     | • •   | 1 2 21       |
| 63Q  | *** | <b>D</b> o                   | • •          |                 | • • | • •   | 0 1 35       |
|      |     |                              |              | •               |     |       |              |
|      |     |                              |              |                 |     |       | 2 0 16       |

and bounded as follows: on the north by Liyanagekella alias Liyanage Mahawatta (road reservation) claimed by Liyana Arachchige Don Kottan and others, Liyanagekella claimed by Liyana Arachchige Don Kottan and others; on the east by Baduwatta claimed by Iswarage Hinni Appu and others, Kongahakoratuwa claimed by Madurapperumage Don Abaran and others; on the south by Deweddageruppa claimed by Ranawerage Carolis and others; on the west by Beligallakoratuwa claimed by Don Carolis Ranawera and another, Kirimurugekoratuwa claimed by Abeyasinha Gamaachchige Andiris, Kapukoratuwa claimed by Don Carolis Ranawera and others.