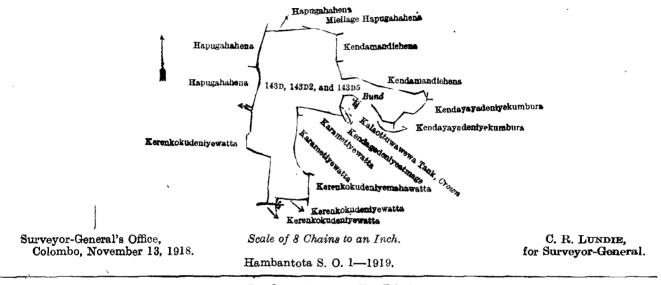

Surveyor-General's Office, Colombo, November 13, 1918. Scale of 8 Chains to an Inch.

C. R. LUNDIE. for Surveyor-General.

|                    |     | VIII.—Pi                       | reliminary plan 228. |     |                                            |
|--------------------|-----|--------------------------------|----------------------|-----|--------------------------------------------|
| Lot.               |     | Name of Land.                  |                      |     | Extent, A. R. P.                           |
| 143D               | • • | Kendamandiya alias Kalaotuwawa | • • •                | • • | $5$ $\begin{bmatrix} 2 & 11 \end{bmatrix}$ |
| 143 <sub>D</sub> 2 | • • | Kerenkokudeniyemahawatta       | • •                  |     | 1 2 27                                     |
| 143 <sub>D</sub> 5 | • • | Do                             | • •                  |     | $\dots \qquad 1 \stackrel{?}{\sim} 0  24$  |
|                    |     |                                |                      |     |                                            |

and bounded as follows; on the north by Hapugahahena claimed by Liyana Arachchige Don Lewis and another, Miellage-hapugahahena claimed by heirs of Liyana Arachchige Don Salaman; on the east by Kendamandiehena claimed by Hatasinge Kiri Appu, Kendayayadeniyekumbura claimed by Hatasinge Heen Appu; on the south by Kendayayadeniyekumbura claimed by Hatasinge Heen Appu, Kalaottuwawewa (tank) claimed by the Crown, Kendegedeniyeatmaga claimed by heirs of Liyana Arachchige Salaman, Karametiyewatta claimed by the heirs of Liyanage Pedris, Kerenkokudeniyemahawatta claimed by Morakandegoda Sobhita Thero of Omera temple, Kerenkokudeniyewatta claimed by Liyana Arachchige Don Lewis; on the west by Kerenkokudeniyewatta claimed by Hatasinge Peneris, path claimed by the Crown, Hapugahahena claimed by Wirasinhe Muhandirange Babunhamy, Hapugahahena claimed by Liyana Arachchige Don Lewis and others.