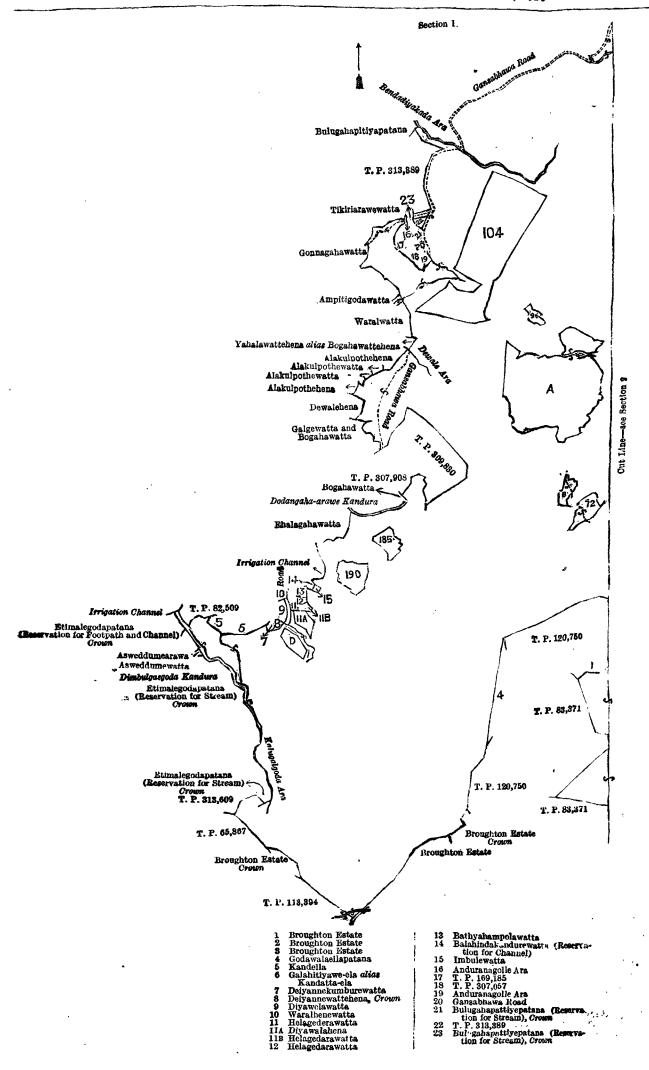

and bounded as follows: on the north by the Bendadiyakada-ara, the Gansabhawa road, Wewatennewatta claimed by Tana Arunasalampillay and others; on the east by the village limit of Karandagolla, the Kitulgalakanda (Trigonometrical station), the village limit of Karandagolla; on the south by part of Bulatattekandura (the boundary of the Wellawaya korale), the boundary of the Wellawaya korale), the boundary of the Wellawaya koraic, T.P. 33,371, Broughton estate claimed by the proprietor of Broughton estate, T.P. 120,750, Broughton estate claimed by the proprietor of Broughton estate, T.P. 120,750, Broughton estate, T.P. 120,750, Godawalaellapatana claimed by the proprietors of the Broughton estate, T.P. 120,750, Broughton estate belonging to the Crown, Broughton estate claimed by Messrs. J. A. Bell & Co., a road; on the west by T. P. 113,394, Broughton estate belonging to the Crown, T. P. 65,867, T. P. 313,609, Etimalegodapatana (reservation for stream) belonging to the Crown, the Kalugalgoda-ara, the Dimbulgasgodakandura, (Etimalgodapatana) (reservation for stream) belonging to the Crown, Asweddumewatta claimed by Ambadande Punchirala, Asweddumewata elaimed by Ambadande Lokumenika, Etimalgodapatana (reservation for footpath and channel) belonging to the Crown, an irrigation channel, T. P. 82,509, Kandella claimed by Welitenne Dondirisa, the Galahitiyawe-cla adias Kandatta-ela, Deiyannekumburewatta claimed by Hapugahawatte Mutumenika, Deiyannewattehena belonging to the Crown, Diyawelawatta claimed by Melwatte Pertunal, Waralhenewatta claimed by Hapugahawatte Herat Mudiyanselage Kawrala, Helagederawatta claimed by Hasapa of Malwatta, Helagederawatta claimed by Kiriya Balahindakandurewatta (reservation for channel) claimed by Ganebeddegedera Binduwa, Imbulewatta claimed by Kiriya Balahindakandurewatta (reservation for channel) claimed by Ganebeddegedera Binduwa, Imbulewatta claimed by Willowathe Hudiyanselage Kawrala, Helagederawatta claimed by Alakulpothe Punchirala, Alakulpothehena claimed by Alakulpotheedera Punc

Note.—The following lots lying within the above boundaries are excluded from this part of the notice, and their aggregate acreage of 54 acres 1 rood and 26 perches is not included in the acreage of 1,039 acres 3 roods and 32 perches given above:—

|   | Preliminary plan 271. |  |                             |        |       |    |      |       |     |                                |        |           |    |           |
|---|-----------------------|--|-----------------------------|--------|-------|----|------|-------|-----|--------------------------------|--------|-----------|----|-----------|
| L | ot.                   |  |                             | Exten  | t, A. | R. | P.   | Lot.  |     | Name of Land.                  | Extent | , A.      | B. | P.        |
| A | 79                    |  | Gorakagahawatta             |        | 0     | 1  | 1    | c 36  |     | Pallepitawelakandurehena       | • •    | 0         |    | 12        |
| A | 80                    |  | Galewattehenyaya            |        | 1     | 2  | 26   | D 248 |     | Diyawalahena                   | • •    | 0         | 1  | 6         |
| A | 81                    |  | Gorakagahawatta             |        | 0     | 0  | 29   | D 249 |     | Rathmentiyehena                |        | 0         | 2  | 34        |
| A | 82                    |  | Ďo                          |        | 0     | 0  | 10   | 17    |     | Puwakgahakumbura               | • •    | 1         | 3  | 38        |
| A | 83                    |  | Do. Kahatagaha-ella,        | Uda-   |       |    | 1    | 31    |     | Deiyannearawekumbura (T.       | Р.     |           |    |           |
|   |                       |  | ture, and Koratuwakkum      | bura   |       |    |      |       |     | 169,186)                       |        | 1         | 0  | 6         |
|   |                       |  | (T. P. 82,505)              |        | 14    | 0  | 35   | 72.   |     | Beddeara wekumbura             |        | 1         | 1  | 38        |
| A | 84                    |  | Koratuwakwalewatta          |        | 0     | 1  | 7    | 96    |     | Dambagastennekumbura           |        | 0         | 2  | 0         |
| A | 85                    |  | Koratuwakkumbura and Bo     | kke-   |       |    |      | 104   | • • | Anduranagollepatana (T. P. 315 | ,522)  | 20        | 2  | 28        |
|   |                       |  | arawe                       |        | 2     | 1  | 9    | 185   |     | Ganebeddawatta                 | ••     | 1         | 1  | 4         |
| A | 86                    |  | Bibilehena                  |        | 0     |    | 28   | 190   |     | Eenapelati alias Balahidakand  | lure-  |           |    |           |
| A | 93                    |  | Meenakumbura                | • •    | 2     |    | 21   |       |     | watta                          | ••     | 2         | 0  | 18        |
| В | 69                    |  | <b>B</b> eddearawewatta     |        | 0     | 1  | 35   |       | •   | •                              |        |           |    |           |
| В | 70                    |  | Do                          | • •    | 0     | 1  | 11   |       |     |                                |        | <b>54</b> | 1  | <b>26</b> |
| C | <b>3</b> 5            |  | Bogaha-arawa and Pallepitav | vela - |       |    | - 1  |       |     |                                |        |           |    |           |
|   |                       |  | kumbura                     |        | 1.    | 3  | 30 ( |       |     |                                |        |           |    |           |

#### [For Diagrams of Sections I. and II. see pages 87 and 88.]

| Lot.    |            | Name of Land.               | 11Prenm | mary plan 271. |    | Ext | ent. A. | в.     | Р.      |
|---------|------------|-----------------------------|---------|----------------|----|-----|---------|--------|---------|
| 1<br>11 | <i>:</i> : | Wewatennepatana<br>Mala-ara | ••      | ·· .           | •• | ••  | 20<br>0 | 3<br>0 | 25<br>9 |
|         | •          |                             |         |                |    |     | 20      | 3      | 34      |