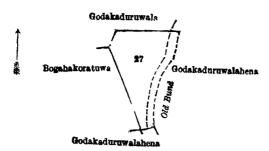

#### XVIII.—Preliminary plan 227.

| 27 | <br>Godakaduruwalawewa (tank) |     |     |  |
|----|-------------------------------|-----|-----|--|
|    | (tallk)                       | • • | • • |  |

Extent, A. R. P. 0 2 30

and bounded as follows: on the north by Godakaduruwala claimed by Samaranayaka Weerasingha Kankanange Babappu and another; on the east by the old bund, Godakaduruwalahena claimed by Kumanayakage Don Siman and others:

Scale of 8 Chains to an Inch.

C. R. LUNDIE, for Surveyor-General. on the south by Godakaduruwalahena claimed by Weerasingha Kankanange Sami Appu and others; on the west by Bogahakoratuwa claimed by Hewaradage Andiris, Godakaduruwala claimed by Samaranayaka Weerasingha Kankanange Babappu and another.

Surveyor-General's Office, Colombo, November 25, 1918. Scale of 4 Chains to an Inch.

C. R. LUNDIE, for Surveyor-General.

Lot. Name of Land. 52 ... Bangamagewatta ...

XIX.—Preliminary plan 227.

Extent, A. B. P.