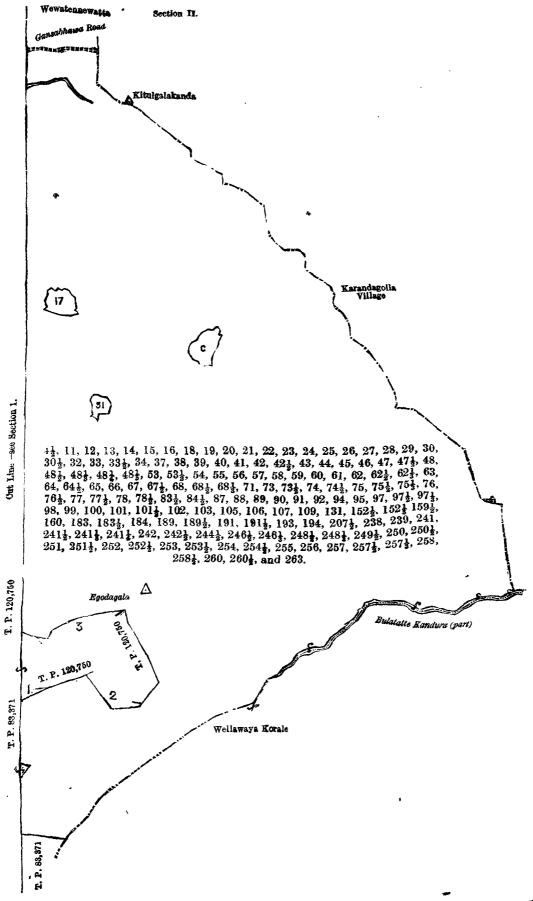

#### [For Diagram see page 83.]

## I.—Preliminary plan 271. Extent, A. R. P. | Lot.

| Lot.      |    | Name of Land. Extent, A            |     |      | Lot.      |     | Name of Land. Exten                    | t, A. | R. | P.         |
|-----------|----|------------------------------------|-----|------|-----------|-----|----------------------------------------|-------|----|------------|
| 41        |    | Gansabhawa road                    | 0   | 0 29 | 28        |     | Ilukgollepatana (reservation for oya)  | 2     | 3  | 19         |
| 11        |    | Wewetennewatta and Kudagode-       |     |      | 29        | • • | Habetigalakandepatana ( do. )          | 10    | 1  | 32         |
|           |    | watta 4                            | 1   | 1 1  | 30        |     | Do. (reservation for                   |       |    |            |
| 12        |    | Wewatenna estate and Kitulgaha.    |     |      |           |     | irrigation channel)                    | 0     | 2  | 21         |
|           |    | kandepatana 113                    | 3 : | 2 30 | 301       | ••  | Ela                                    | 0     | 0  | 30         |
| 13        |    | Puwakgahakandurepatana (reserva-   |     |      | 32        |     | Habetigalakandepatana (reservation     |       | _  | -          |
|           |    | tion for stream)                   | £ : | 2 19 | 1         |     | for Habetigala trig station)           | 0     | 1  | 24         |
| 14        |    | Atabendiwagura                     | ) ( | 0 18 | 33        |     | Habetigalakandepatana, Deiyanne-       |       | _  |            |
| 15        |    | Welanmandiya or Puwakgaha-arawe-   |     |      |           |     | kumburepatana, Lolugastenne-           |       |    |            |
|           |    |                                    | 2 : | 2 35 |           |     | patana, and Pallepitawelapatana        | 50    | 3  | 33         |
| 16        |    |                                    | )   | 3 18 | 331       |     | Mala-ara                               | 0     | ī  | 30         |
| 18        | ٠. | Puwakgaha-arawepatana (reservation |     |      | 34        |     | Habetigalakandepatana (reservation     | •     | •  | 00         |
|           |    | for stream)                        | 4   | 1 24 |           | • • | for oya)                               | 3     | 1  | 15         |
| 19        | ٠. | Kitulgalakandura                   | )   | 1 32 | 37        |     | Pallepita welakandura                  | ĭ     | 2  | 16         |
| 20        | ٠. | Puwakgaha-arawepatana (reserva-    |     |      | 38        |     | Pitawelakanduremukalana (reserva-      | -     | -  | 10         |
|           |    | tion for stream)                   | 3   | 2 25 | •         | ••  | tion for oya)                          | 4     | 1  | 4          |
| 21        | ٠. | Waralmadekandura                   |     | 2 18 | 39        |     | Maimamukalana                          | ō     | 2  | *          |
| 22        | ٠. | Kitulgalepatana 14                 |     | 2 35 | 40        | • • | Do                                     | ř     | _  | 24         |
| <b>23</b> |    | Do. (reservation for oya)          |     | 3 22 | 41        | ••  | Mala-ara                               | ā     | 2  | <b>4</b> 5 |
| 24        |    | Puwakgaha-arawepatana ( do. )      | 2   | 3 6  | 42        | ••  | Footpath                               | ŏ     | 7  | 7          |
| 25        |    | Do. ( do. )                        | 1   | 0 19 | 421       | ••  | Doolgollepatana (reservation for foot- | v     | •  | •          |
| 26        |    | Puwakgahakumburekandura            |     | 3 27 | T22       | • • | path)                                  | 9     | 9  |            |
| <b>27</b> |    | Puwakgaha-arawepatana (reserva.    | •   | . 2. | 43        |     | Doolgollepatana, Habetigalapatana,     | ~     | 4  | 1          |
|           |    | 10 C                               | 2   | 1 30 | <b>40</b> | ••  | and Aliyahitikandepatana               | 73    | Λ  | 1 ~        |
|           |    |                                    | •   | 1 30 |           |     | and university and parenta             | 10    | U  | 17         |

| Lot.                            | ,   | Name of Land. Exte                                               | nt,    | A. :   | R. P         | .   Lot.                                  |     | Name of Land. Exte                                                 | ent.             | ۱, 1            | a. P.    |
|---------------------------------|-----|------------------------------------------------------------------|--------|--------|--------------|-------------------------------------------|-----|--------------------------------------------------------------------|------------------|-----------------|----------|
| 44                              |     | . Doolgollepatana (reservation for                               |        |        |              | 98                                        | •   | , T                                                                | e                |                 |          |
|                                 |     | stream)                                                          |        |        | 0 19         |                                           |     | patana                                                             | 30               | 2               | 2 27     |
| 45<br>46                        | •   | . Habetigalakandepatana ( do. )<br>. Metibimbiyamukalana ( do. ) |        |        | 1 31<br>3 22 |                                           | • • | Kovilagodakandapetana (reserva-<br>tion for trig station)          | . 0              | 1               | 24       |
| 47                              | :   | 75                                                               |        |        | 0 32         |                                           |     | Kovilagodakandepatana, Kirimadu-                                   | v                | •               | 21       |
| 47                              |     | . Habetigalakandepatana and Egoda                                |        |        | •            |                                           |     | polapatana, and Pitawelapatana                                     | 22               | 3               | 39       |
| _                               |     | galakandepatana (reservation for                                 |        |        |              | 101                                       |     | Gansabhawa road                                                    | 0                | 1               | 27       |
|                                 |     | footpath)                                                        | 1      | . ]    | 1 2          | $101\frac{1}{2}$                          | • • | Kovilagodapatana (reservation for                                  |                  |                 |          |
| 48                              | • • | Doolgollepatana, Egodagalakande-                                 |        |        |              | 102                                       |     | road) Anduranagollepatana                                          | 1                | _               | 11<br>13 |
|                                 |     | patana, Aliyahitiyakandepatana, and Bulatattakandurapatana       | 253    | : 1    | L 26         |                                           | ••  | Do. (reservation for stream)                                       | 3                |                 | 25       |
| 48 <del>1</del>                 |     | Bulatattekandura (part)                                          | 200    |        | 3 24         |                                           | ••  | Do. ( do. )                                                        | Ō                |                 | 39       |
| 481                             |     | TO 4 11.                                                         | 0      | (      | 18           | 106                                       | ٠.  | Galwetiyapatana qlias Andurana.                                    |                  |                 |          |
| 48 <u>‡</u>                     |     | <b>D</b> o                                                       | 0      |        | 35           |                                           |     | gollepatana                                                        | 13               | 0               | 26       |
| 481                             | • • |                                                                  | 0      |        |              | 107                                       | • • | Anduranagollepatana (reservation                                   | ı                | 1               | 22       |
| 53<br>531                       | • • | Attekandura (part)                                               | 0      | I      | 27           | 109                                       |     | for stream) Anduranagollepatana and Kitul-                         | ,                | 1               | 24       |
| ១១គ្ន                           | • • | Egodagalakandepatana (reservation for stream)                    | 2      | 0      | 39           | 1                                         | ••  | galapatana (reservation for road)                                  | 0                | 3               | 28       |
| 54                              |     | Do                                                               | ī      | Ŏ      |              | 131                                       |     | Hewunbelungoda or Anduranagolle-                                   |                  |                 |          |
| 55                              |     | Do. (reservation for oya)                                        | 1      | 0      | 4            |                                           |     | patana                                                             | 5                | 2               | 2        |
| <b>56</b>                       | • • | Egodagalakandehena (reservation for                              | _      | _      |              | 1521                                      | • • | Gansabhawa road                                                    | 0                | 0               | 30       |
| 24                              |     | stream)                                                          | 1      | 0      |              | 1521                                      | ••  | Dewalagodapatana (reservation for road)                            | 0                | 2               | 13       |
| 57<br>58                        | ••  | Do (reservation                                                  | 1      | U      | 14           | 1591                                      |     | Do. ( do. )                                                        | ŏ                | 3               | 1        |
| 90                              | ••  | for oya)                                                         | 6      | 1      | 31           | 160                                       | ••  | Do`                                                                | 3                |                 | 18       |
| 59                              |     | Dewalagodapatana (reservation for                                | •      | _      |              | 183                                       | • • | Medahelapatana, Bindichchawewa-                                    |                  |                 |          |
|                                 |     | channel)                                                         | 0      |        |              | }                                         |     | patana, Ganebeddagala, Kehel-                                      |                  |                 |          |
| 60                              | • • | Egodaga lakan depatana                                           | 1      |        | 17           |                                           |     | wattewagurapatana, Ittawelgoda-<br>patana, and Nelligastennepatana | 101              | 9               | 33       |
| 61<br>62                        | • • | Beddeara wehenyaya Do                                            | 2<br>3 |        | 16<br>22     | 1831                                      |     | Water-hole                                                         | 0                |                 | 30       |
| 623                             | ••  | Irrigation channel                                               | ő      |        | 22           | 184                                       | ••  | Medahelapatana, Ganebedda, and                                     | •                | •               |          |
| $62\frac{7}{3}$                 |     | Beddearawehenyaya (reservation for                               | •      |        |              |                                           |     | Tennehena                                                          | 8                | 1               | 22       |
| •                               |     | irrigation channel)                                              | 0      |        | 19           | 189                                       | ••  | Ganebeddapatana alias Imbule.                                      | -                |                 | 1        |
| 63                              | • • | Do                                                               | 0      |        | 23           | 1891                                      |     | patana Do. (reservation for channel)                               | 0                | 2               | 15<br>1  |
| $\frac{64}{64\frac{1}{2}}$      | • • | Gansabhawa road Arawehenyaya (reservation for road)              | 0      | 0      | 31<br>10     | 191                                       | •,• | Bethyahenpolawatta and Imbule.                                     | v                | •               | •        |
| 65                              | • • | Beddearaweudakumbura                                             | 0      |        | 31           |                                           | • • | watta                                                              | 1                | 1               | 35       |
| 66                              |     | Arawehenyaya (reservation for chan-                              | ·      | _      | -            | 191½                                      | • • | Balahindakandurehena (reservation                                  |                  | _               |          |
|                                 |     | nel and road)                                                    | 0      | 1      | 3            | 200                                       |     | for channel)                                                       | 0                | 0               | _        |
| 67                              | • • | Koratuwekumbure-ela                                              | 0      | 0      | 27           | 193<br>194                                | ••  | Do ( do. ) Uda-ela                                                 | 0                | 0 :             | 35<br>32 |
| $67\frac{1}{2}$                 | • • | Beddearawehenyaya (reservation for channel)                      | 1      | 9      | 18           | 2071                                      | ••  | Diyawalawatta and Millagahawatta                                   | ٠                | •               | -        |
| 68                              |     | Koratuwekumburehena and Bedde-                                   | •      | 2      | 10           |                                           |     | (reservation for road)                                             | 0                | 0               | 13       |
| •                               | • • | arawehena                                                        | 3.     | 3      | 2            | 238                                       | • • | Rathmetiyapatana (reservation for                                  | _                |                 |          |
| $68\frac{1}{2}$                 |     | Footpath                                                         | 0      | 0      | 15           | 200                                       |     | stream and channel)                                                |                  |                 | 32       |
| $68\frac{1}{8}$                 | • • | Koratuwekumburehena (reservation                                 | •      | ^      |              | $\begin{array}{c} 239 \\ 241 \end{array}$ | • • | Do Deiyannehulaha-                                                 | 1                | 1 :             | 37       |
| 71                              |     | for footpath                                                     | 0      | 0      | 29<br>6      | 241                                       | • • | patana                                                             | 1                | 2               | 10       |
| 73                              | • • | Beddearawehenyaya ( do. ) Bedda-arawekandura                     | ŏ      |        | 17           | 2411                                      |     | Gansabhawa road                                                    |                  | 0 2             | 28       |
| 73½                             |     | Bedda-arawehena (reservation for                                 | ·      | -      |              | 241                                       | • • | Deiyannehulahapatana (reservation                                  |                  |                 | .=       |
| _                               |     | stream)                                                          | 0      |        | 34           | 0411                                      |     | for road)                                                          |                  | 0 :             |          |
| 74                              | ••  | Do                                                               | 0      | 0      | 37           | $241\frac{1}{4}$ $242$                    | • • | Do. (reservation for channel) Rathmatiyapatana                     | 1<br>1           |                 | 8        |
| $74\frac{1}{2}$                 | • • | Bedda-arawehenyaya (reservation                                  | Λ      | 0      | 27           | 242<br>242                                | • • | Do. (reservation for road)                                         |                  | Õ:              |          |
| 75                              |     | for road)<br>Koratuwekumburahena and Bedda-                      | 0      | v      | ٠. ا         | 5                                         |     | Deiyannewattehena ( do. )                                          | 0                | 0               | 12       |
| ••                              | ••  | arawehena                                                        | 5      | 0      | 7            | $246\frac{7}{2}$                          |     | Diyawalahena (reservation for                                      | _                | _               | _        |
| $75\frac{1}{2}$                 |     | Pitawela-oya                                                     | 5      | 2      |              | 0.01                                      |     | stream and ela)                                                    | 0                | 3               | 9        |
| $75\frac{1}{3}$                 | • • | Bedda arawehena                                                  | 0      |        | 15           | 246 <del>1</del>                          | • • | Helagederawatta (reservation for road)                             | 0                | 0               | 7        |
| 76<br>761                       | • • | Koratuwakwelakandura                                             | 0      | 0      | 17           | 248 <del>1</del>                          |     | Diyawalahena (reservation for                                      | v                | •               | •        |
| $76\frac{1}{2}$                 | • • | Koratuwakwelahena (reservation for stream)                       | 1      | 0      | 35           | -102                                      |     | stream)                                                            | 0                | 0               | 15       |
| 77                              |     | Ilukgollepatana                                                  | ī      |        | 4            | $248\frac{1}{8}$                          |     | Do. (reservation for road)                                         | 0                | 0               | 6        |
| $77\frac{1}{2}$                 |     | Ilukgolle-ara                                                    | 0      | 0      |              | $249\frac{1}{2}$                          | • • | Rathmetiyehena (reservation for                                    | ^                |                 | 9a       |
| 78                              |     | Ittawelmadepatana                                                | 2      | 0      |              | 050                                       |     | stream and channel) Rathmetiyewatta                                | ${f 0} \\ {f 2}$ |                 | 36<br>39 |
| $78\frac{1}{2}$                 | • • | Ittawelmadepatana                                                | 0      | 0      | 14           | $250 \ 250 \frac{1}{2}$                   | • • | Do. (reservation for road)                                         | 0                | -               | 7        |
| $83\frac{1}{2}$ $84\frac{1}{3}$ | ••  | Malakandura Koratuwakkumburehena alias Bed-                      | 0      | U      | ١            | 250 <sub>2</sub><br>251                   | • • | Rathmetiyekandura                                                  | Ŏ                |                 | 18       |
| 0+3                             | ••  | da-arawehenyaya                                                  | 0      | 0      | 25           | $251\frac{1}{2}$                          |     | Medahelapatana and Godawala-                                       |                  |                 |          |
| 87                              |     | Ilukgollepatana                                                  | 9      | 0      | 8            |                                           |     | patana (reservation for stream                                     |                  | ^               | 0.00     |
| 88                              | • • | Do. (reservation for stream)                                     | 1      |        | 33           | 2=2                                       |     | and ela)                                                           | 3<br>0           |                 | 33<br>33 |
| 89                              | ••  | Kitulgalakandepatana ( do. )                                     | 0      |        | 16           | $252 \\ 252 \\ \frac{1}{2}$               | • • | Uda-arawe-ela Ambadandepatana (reservation for                     | v                | J               | 55       |
| 90<br>91                        | • • | Rodinnagalahena Do. (reservation for stream)                     | 0      | 1<br>1 | 5<br>34      | 2029                                      | • • | channel)                                                           | 1                | -               | 34       |
| 92                              | ••  | Malakandura and Diyakandura                                      | Ö      | 2      | 9            | 253                                       | • • | Do. and Ratmetiyepatana                                            | 4                | 0               | _        |
| 94                              | • • | Galewattehena and Meenakumbure-                                  | -      |        | l            | 253½                                      | ••  | Do. (reservation for road)                                         | 0                | 0 2             |          |
|                                 |     | hena (reservation for stream)                                    | 0      | 2      | 8            | 254                                       | • • | Do. (reservation for stream)                                       | 7                | 0 2             |          |
| 95                              | ••  | Dambagastennehena and Meena-                                     |        | 7 -    | ا ج          | 254 ½<br>255                              | ••  | Godawela-ara Ambadandepatana (reservation for                      | ٠                |                 |          |
| 97                              |     | kumburehena Galewattehena and Meenakumbura-                      | 2      | 1 :    | ا ''         | 200                                       | ••  | stream)                                                            | •                | 0 2             |          |
| 97                              | • • | hena                                                             | 4      | 3      | 30           |                                           | • • | Dimbulgasgodekandura                                               | _                | 0<br>0 <b>3</b> | 8<br>5   |
| $97\frac{1}{2}$                 |     | Footpath                                                         | ō      | Ö      | 9            |                                           | • • | Kalugalgo depatana                                                 |                  | ) 2             |          |
| 97 <u>‡</u>                     | ••  | Galewattehena (reservation for foot-                             | _      |        | ,            | · · · · · · · ·                           |     | Kalugalgoda ara                                                    |                  | 1               |          |
|                                 |     | path)                                                            | 0      | 1      | 14           | 257}                                      | ••  | maia-ara ··                                                        |                  |                 |          |
|                                 |     |                                                                  |        |        |              |                                           |     |                                                                    |                  |                 |          |

| Lot.             |     | Name of Land.             | Extent, A. | R.  | P. | Lot. |     | Name of Land.              | Extent. | <b>A</b> . | R. | P.        |
|------------------|-----|---------------------------|------------|-----|----|------|-----|----------------------------|---------|------------|----|-----------|
| 258              | • • | Irrigation ela            | 0          |     | 36 |      | • • | Path                       | ••      | 0          |    | 12        |
| $258\frac{1}{2}$ | • • | Kalugalgodepatana (reserv |            |     |    | 263  |     | Edudukele or Moragollekele |         | 3          | 2  | 18        |
|                  |     | channel) *                | 1          | 2   | 16 |      |     | _                          |         |            |    |           |
| <b>2</b> 60      |     | Ambadandepatana '         | 8          | 3 : | 32 | l    |     |                            | 1,0     | 39         | 3  | <b>32</b> |

and bounded as follows: on the north by the Bendadiyakada-ara, the Gansabhawa road, Wewatennewatta claimed by Tana Arunasalampillay and others; on the east by the village limit of Karandagolla, the Kitulgalakanda (Trigonometrical station), the village limit of Karandagolla; on the south by part of Bulatattekandura (the boundary of the Wellawaya korale), the boundary of the Wellawaya korale), the boundary of the Wellawaya koraic, T.P. 33,371, Broughton estate claimed by the proprietor of Broughton estate, T.P. 120,750, Broughton estate claimed by the proprietor of Broughton estate, T.P. 120,750, Broughton estate, T.P. 120,750, Godawalaellapatana claimed by the proprietors of the Broughton estate, T.P. 120,750, Broughton estate belonging to the Crown, Broughton estate claimed by Messrs. J. A. Bell & Co., a road; on the west by T. P. 113,394, Broughton estate belonging to the Crown, T. P. 65,867, T. P. 313,609, Etimalegodapatana (reservation for stream) belonging to the Crown, the Kalugalgoda-ara, the Dimbulgasgodakandura, (Etimalgodapatana) (reservation for stream) belonging to the Crown, Asweddumewatta claimed by Ambadande Punchirala, Asweddumewata elaimed by Ambadande Lokumenika, Etimalgodapatana (reservation for footpath and channel) belonging to the Crown, an irrigation channel, T. P. 82,509, Kandella claimed by Welitenne Dondirisa, the Galahitiyawe-cla adias Kandatta-ela, Deiyannekumburewatta claimed by Hapugahawatte Mutumenika, Deiyannewattehena belonging to the Crown, Diyawelawatta claimed by Melwatte Pertunal, Waralhenewatta claimed by Hapugahawatte Herat Mudiyanselage Kawrala, Helagederawatta claimed by Hasapa of Malwatta, Helagederawatta claimed by Kiriya Balahindakandurewatta (reservation for channel) claimed by Ganebeddegedera Binduwa, Imbulewatta claimed by Kiriya Balahindakandurewatta (reservation for channel) claimed by Ganebeddegedera Binduwa, Imbulewatta claimed by Willowathe Hudiyanselage Kawrala, Helagederawatta claimed by Alakulpothe Punchirala, Alakulpothehena claimed by Alakulpotheedera Punc

Note.—The following lots lying within the above boundaries are excluded from this part of the notice, and their aggregate acreage of 54 acres 1 rood and 26 perches is not included in the acreage of 1,039 acres 3 roods and 32 perches given above:—

|   | Preliminary plan 271. |  |                             |        |       |    |      |       |     |                                |        |           |    |           |
|---|-----------------------|--|-----------------------------|--------|-------|----|------|-------|-----|--------------------------------|--------|-----------|----|-----------|
| L | ot.                   |  |                             | Exten  | t, A. | R. | P.   | Lot.  |     | Name of Land.                  | Extent | , A.      | B. | P.        |
| A | 79                    |  | Gorakagahawatta             |        | 0     | 1  | 1    | c 36  |     | Pallepitawelakandurehena       | • •    | 0         |    | 12        |
| A | 80                    |  | Galewattehenyaya            |        | 1     | 2  | 26   | D 248 |     | Diyawalahena                   | • •    | 0         | 1  | 6         |
| A | 81                    |  | Gorakagahawatta             |        | 0     | 0  | 29   | D 249 |     | Rathmentiyehena                |        | 0         | 2  | 34        |
| A | 82                    |  | Ďo                          |        | 0     | 0  | 10   | 17    |     | Puwakgahakumbura               | • •    | 1         | 3  | 38        |
| A | 83                    |  | Do. Kahatagaha-ella,        | Uda-   |       |    | 1    | 31    |     | Deiyannearawekumbura (T.       | Р.     |           |    |           |
|   |                       |  | ture, and Koratuwakkum      | bura   |       |    |      |       |     | 169,186)                       |        | 1         | 0  | 6         |
|   |                       |  | (T. P. 82,505)              |        | 14    | 0  | 35   | 72.   |     | Beddeara wekumbura             |        | 1         | 1  | 38        |
| A | 84                    |  | Koratuwakwalewatta          |        | 0     | 1  | 7    | 96    |     | Dambagastennekumbura           |        | 0         | 2  | 0         |
| A | 85                    |  | Koratuwakkumbura and Bo     | kke-   |       |    |      | 104   | • • | Anduranagollepatana (T. P. 315 | ,522)  | 20        | 2  | 28        |
|   |                       |  | arawe                       |        | 2     | 1  | 9    | 185   |     | Ganebeddawatta                 | ••     | 1         | 1  | 4         |
| A | 86                    |  | Bibilehena                  |        | 0     |    | 28   | 190   |     | Eenapelati alias Balahidakand  | lure-  |           |    |           |
| A | 93                    |  | Meenakumbura                | • •    | 2     |    | 21   |       |     | watta                          | ••     | 2         | 0  | 18        |
| В | 69                    |  | <b>B</b> eddearawewatta     |        | 0     | 1  | 35   |       | •   | •                              |        |           |    |           |
| В | 70                    |  | Do                          | • •    | 0     | 1  | 11   |       |     |                                |        | <b>54</b> | 1  | <b>26</b> |
| C | <b>3</b> 5            |  | Bogaha-arawa and Pallepitav | vela - |       |    | - 1  |       |     |                                |        |           |    |           |
|   |                       |  | kumbura                     |        | 1.    | 3  | 30 ( |       |     |                                |        |           |    |           |

#### [For Diagrams of Sections I. and II. see pages 87 and 88.]

| Lot.    |            | Name of Land.               | 11Prenm | mary plan 271. |    | Ext | ent. A. | в.     | Р.      |
|---------|------------|-----------------------------|---------|----------------|----|-----|---------|--------|---------|
| 1<br>11 | <i>:</i> : | Wewatennepatana<br>Mala-ara | ••      | ·· .           | •• | ••  | 20<br>0 | 3<br>0 | 25<br>9 |
|         | •          |                             |         |                |    |     | 20      | 3      | 34      |