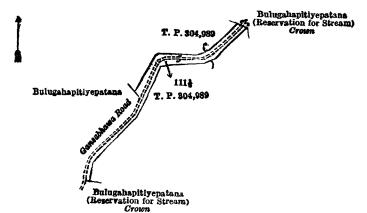

Scale of 4 Chains to an Inch.

C. R. LUNDIE, for Surveyor-General.

V.—Preliminary plan 271.

Lot. Name of Land.

1111 ... Bulugahapitiyepatana (reservation for Gansabhawa road)

Extent, A. B. P.

and bounded as follows: on the north by T. P. 304,989, Bulugahapitiyepatana (reservation for stream) belonging to the Crown; on the east by T. P. 304,989; on the south by Bulugahapitiyapatana (reservation for stream) belonging to the Crown; on the west by the Gansabhawa road, Bulugahapitiyepatana claimed by Dorakadakumbure Hudu Banda and another, T. P. 304,989.

Surveyor-General's Office, Colombo, November 29, 1918.

Scale of 4 Chains to an Inch.

C. R. LUNDIE, for Surveyor-General.