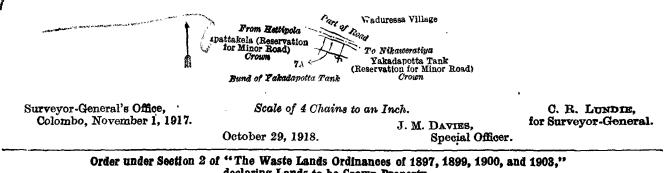

of the Crown.

#### Description of the Land referred to.

The land commonly called or known as reservation for road, situated in the village of Yakadapotta, in the Baladora korale of the Dewamedi hatpattu of the Kurunegala District, in the North-Western Province, containing in extent 6 perches, shown as lot 7 A in preliminary plan 1,573 and in the annexed diagram; and bounded as follows: on the north by part of road from Hettipola to Nikaweratiya (village limit of Waduressa); on the east by Yakadapotta tank (reservation for minor road) to be declared the property of the Crown under the Waste Lands Ordinances; on the south by bund of Yakadapotta tank (private); on the west by Ipattakele (reservation for minor road) to be declared the property of the Crown under the Waste Lands Ordinances.



declaring Lands to be Crown Property.

In the matter of the lands commonly called and known as Wilikulakandekele (reservations to gain access to Crown lands), situate in the village of Botale, in Udugaha pattu of Hapitigam korale, in the Negombo District of the Western Province, and of "The Waste Lands Ordinances of 1897, 1899, 1900, and 1903."

THE notice required by section 1 of "The Waste Lands Ordinances of 1897, 1899, 1900, and 1903," having been duly published in manner prescribed by that section in respect of the above-named lands (*vide* Notice No. 7,018), and no claim having been made to the said lands or to any interest therein within the period of three months from the date specified in the said notice, I, Guy Stanley Wodeman, Assistant Government Agent, Colombo and Negombo Di