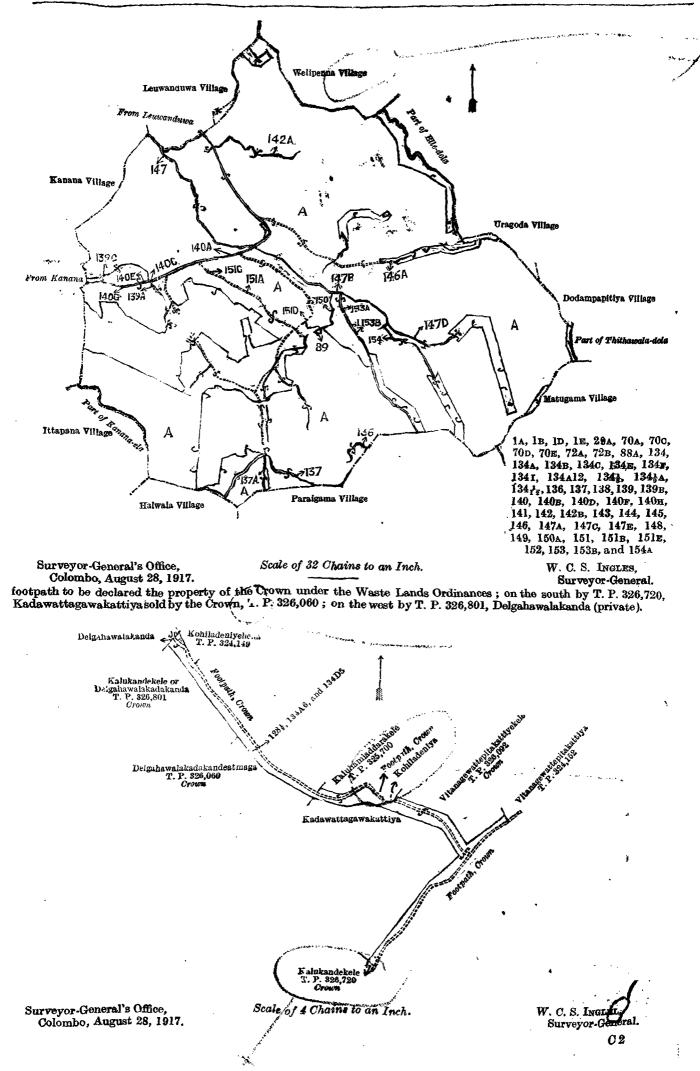

THE notice required by section 1 of "The Waste Lands Ordinances of 1897, 1899, 1900, and 1903," having been duly published in manner prescribed by that section in respect of the above-named lands (vide Notice No. 6,653), and no claim having been made to the said lands or to any interest therein within the period of three months from the date specified in the said notice, I, Norman Albert Hampton, Special Officer appointed under section 28 of the said Ordinances, under and by virtue of the powers vested in me in that behalf by section 2 of the said Ordinances, do hereby on this 9th day of October, 1918, order and declare that the said lands, as more fully described herein below, situate in the village of Pannila, in the Walallawiti pattu of the Pasdun korale west of the Kalutara District, in the Western Province, and shown as lots 1A, 1B, 1D, 1E, 29A, 70A, 70C, 70D, 70E, 72A, 72B, 88A, 134, 134B, 134C, 134E, 134F, 134I, 134A12, 134 $\frac{1}{5}$ , 134 $\frac{1}{5}$ , 137, 138, 139, 139B, 140, 140B, 140D, 140F, 140H, 141, 142, 142B, 143, 144, 145, 146, 147A, 147E, 147E, 148, 149, 150A, 151, 151B, 151E, 152, 153, 153B, 154A, 19A, 128 $\frac{1}{5}$ , 134A6, 134D5, and 134D9 in preliminary plan 71 and in the annexed diagrams, and containing in extent 227 acres 3 roods and 2 perches, are the property of the Crown.

#### Description of the Lands referred to.

The following lots situated in the village of Pannila, in the Walallawiti pattu of the Pasdun korale west of the Kalutara District, in the Western Province, as described in the annexed diagrams :---

-Preliminary plan 71. Τ-Name of Land. Lot. Extent, A. R. P. Lot. Name of Land. Extent, A. E. P. 2 Kalukanda 9 14 .. Stream reservation ... 1 134 30 2 355 1 21 134a Kalukandekele or Delgahawalakada lв Do. • • lo .. Ellekanda (stream reservation) 13 · 0 6 kanda 0 11 46 Do. 8 134B Do. (stream reservation) ... 0 36 do. 1 1 2 lE 1 Malapaladuwa 29a 24 Do. 0 134c do. 2 1 9 1 • • • • 3 39 Pannilakandekele  $\mathbf{5}$ 134E Do. do. 0 70a 1 30 2 27 70c (stream reservation) 14  $\mathbf{2}$ 21 134F Do. 45 Do. 70D Tittawelakanc'a ( do. 1 0 39 1341 Bo**kera**welakanda 26 0 31 ).. .. Batukandehena ( 1 Kanameeyagalakanda-athmaga (reser-70Edo. 0 6 134A12 . ).. vation for path) ... 1341 ... Bokerawelakanda (road reservation) 0 17 Koswattekanda 1 31 A 72AБ 2 15 Okandahena (reservation for stream) 0 3 12  $72_{\rm B}$ 6 Bokerawelakanda, Ethawetunadeniya Paradandawitaowita (reservation for 88a 1343A .. 0 17 0 24 watta (reservation forfootpath) ... road) 0 Cl

| Lot.             |    | Name of Land.              | Extent. | А. | B. | р.         | Lot. | Name of Land. H                     | Exten | t. A. | R.       | Р. |
|------------------|----|----------------------------|---------|----|----|------------|------|-------------------------------------|-------|-------|----------|----|
| 134,1            |    | Kalukandakele alias Delgal |         |    |    |            | 146  | Millagahaudamulla-dola (stream)     | ••    | 0     |          | 21 |
|                  |    | kanda (road reservation)   | • •     | 0  | 0  | 9          | 147A | Pannila-ela                         | ••    | 2     | 0        | 0  |
| 136              | •• | Ambatenna-dola (stream)    |         | 0  | 0  | 21         | 147c | Uduwila-dola                        | ••    | 0     | 0        | 39 |
| 137              | •• | Do                         |         | 0  | l  | 10         | 147E | <br>Do,                             | ••    | 1     | 0        | 3  |
| 138              | •• | Kanane-ela (stream)        |         | 0  | 0  | 28         | 148  | <br>Batukandeheneoola (stream, half | the f |       |          |    |
| 139              | •• | Do. ( do. )                | • •     | 0  | 2  | <b>25</b>  |      | area)                               | ••    | 0     | 0        | 8  |
| 139 <sub>B</sub> | •• | Do                         | ••      | 0  | 0  | 27         | 149  | <br>Tittawela-dola (stream)         | ••    | 0     | 0        | 18 |
| 140              |    | Minor road                 |         | 1  | 3  | 8          | 150a | <br>Kitulmetiwela-dola (stream)     | • •   | 1     | 1        | 10 |
| 140b             |    | Do                         | ••      | 0  | 1  | <b>25</b>  | 151  | <br>Footpath                        | • •   | 1     | I        | 31 |
| 140d             |    | Do                         | ••      | 0  | 0  | 6          | 151B | <br>Pannila-Halwala (village path)  | ••    | 0     | 0        | 14 |
| 140f             |    | Do                         |         | 0  | 0  | 15         | 152E | <br>Do. ( do. )                     | • •   | 0     | 1        | 15 |
| 140н             |    | Do                         | ••      | 0  | 0  | <b>24</b>  | 152  | <br>Bokerawela-dola (stream)        | ••    | 0     | 0        | 8  |
| 141              |    | Footpath                   | ••      | 0  | 2  | 34         | 153  | <br>Galassehena-dola( do. )         | • •   | 0     | 0        | 12 |
| 142              |    | Ella-dola (stream)         |         | Q  | 1  | 21         | 153в | <br>Do. (do.)                       | ••    | 0     | 3        | 0  |
| 142в             |    | Do. ( do. )                |         | 0  | 0  | 10         | 154A | <br>Timbirigahahena-dola (stream)   | ••    | 0     | 2        | 14 |
| 143              |    | Omaththeduwa-dola (stream) |         | 0  | 0  | 29         |      |                                     |       |       |          |    |
| 144              |    | Ella-dola (do.)            |         | 0  | 1  | <b>3</b> 6 | 1    |                                     |       | 226   | <b>2</b> | 22 |
| 145              | •• | Mahamalawatta-dola( do. )  | ••      | 0  | 1  | <b>23</b>  | 1    |                                     |       |       |          |    |

ł

and bounded as follows : on the north by the village limit of Leuwanduwa, the village limit of Welipenna; on the east by the village limit of Uragoda, the village limit of Dodampapitiya, the village limit of Matugama; on the south by the village limit of Paraigama, the village limit of Halwala, the village limit of Ittapana; on the west by the village limit of Kanana.

NOTE.—The following lots lying within the above-mentioned boundaries are excluded from this part of the order, and no part of their aggregate acreage of 1,317 acres 2 roods and 25 perches is included in the acreage of 226 acres 2 roods and 22 perches given above :—

Preliminary plan 71.

|             |                   |     |                                   | P            | reni | nine      | ıry        | plan 7          | (1.   |                                       |           |          |             |
|-------------|-------------------|-----|-----------------------------------|--------------|------|-----------|------------|-----------------|-------|---------------------------------------|-----------|----------|-------------|
| Lo          | ıt.               |     | Name of Land. Ext                 | ent, A       | . R. | Р.        | L          | ot.             |       | Name of Land. Exter                   | nt. A     | . R.     | Р.          |
| A           | <b>1</b>          |     | Ellakanda (part of T. P. 279,944) | 227          | 3    | 12        | •          | 26              |       | Kindakaralwatta (parts of T. Ps.      |           |          |             |
|             |                   |     |                                   | ) ]          |      | 37        | 1          | 20              | • •   |                                       | 2         | <b>2</b> | 2           |
| A           | lc                | • • |                                   |              |      | 01        | ١.         | 0.01            |       | 198,086 and 143,880)                  |           | -        |             |
| A           | <b>2</b>          | • • | Ellekandewatta (part of T. I      |              |      | ~~        |            | 26 <del>1</del> | ••    | Do. (T. P. 311,925)                   | 0         | 3        | 8           |
|             |                   |     | 258,502, &c.)                     |              |      | 26        | ļ ▲        | 27              | ••    | Hindakaraldeniya (parts of T. Ps.     |           |          |             |
| A           | $2\mathbf{A}$     |     | Do                                | . 0          | ) 2  | 2         | 1          |                 |       | 82,160, 143,880)                      | 1         | 3 2      | 25          |
| A           | $2\frac{1}{2}$    |     | Ellekandewatta (T. P. 311,748).   | . (          | ) () | <b>22</b> | A          | 28              | ••    | Botuowita Udumulla (T. Ps.            |           |          |             |
| A           | 4                 |     | Do. (part of T. P. 258,502, &c    |              | 5 1  | 8         | 1          |                 |       | 271,730, 265,340, &c.)                | 3         | 0 2      | 26          |
| A           | <b>4</b> A        |     | Do                                | . o          | ) 1  | 6         | A          | 28A             |       | Do. (T. P. 324,038)                   | 0         | 0        | 8           |
| A           | 4B                |     | Do                                | . 0          |      | 36        | A          |                 | •••   | Malapaladuwa (part of T. P.           | v         | •        | •           |
| - <b>AL</b> |                   | • • | Do. (T. <b>P. 324,039</b> ).      |              |      | 34        | 1 4        | 20              | ••    |                                       | 2         | 3 2      | 90          |
| A           | 40                | • • |                                   |              |      | 21        | Ι.         | 90              |       |                                       | 4         | - J - 4  | μU          |
| A           | 41                | ••  | Do. (T. P. 311,747).              |              | , 1  | 21        | 1 🗛        | 30              | ••    | Gorakgahawattagankanda, Hinda-        |           |          |             |
| A           | 5                 | • • | Muthanhelawatta, Dolabodawatta    | l,           |      |           |            |                 |       | karalowita, &c. (part of T. P.        | -         |          |             |
|             |                   |     | Pitakattiya (part of T. P.258,50  | 3) 5         | i 3  | 11        | 1          |                 |       | 80,860)                               | 1         | 21       | 18          |
| A           | 7                 | • • | Wetakeiyagahakumbura, Maha        |              |      |           | <b>A</b>   | 31              |       | Arachchigewattapahalakattiya (T.      |           |          |             |
|             |                   |     | duwa, Wattabodakattiya, Bu        |              |      |           | 1          |                 |       | P. 323,953)                           | 0         | 02       | 26          |
|             |                   |     | bulekumbura (T. Ps. 224,610       | ) <u>a</u>   |      |           | A          | 31 ş            |       | Hindakaralowita, Wattabodakat.        |           |          |             |
|             |                   |     | 224,611, part of T. P. 250,743    | ў <b>3</b> 0 | 1    | 22        | [          | 3               | •••   | tiya                                  | 0         | 2        | 5           |
|             | Π.                |     | Lindalangawattabodakattiya (T.H   | ,            | •    |           | A          | 32              |       | N7                                    | 2         |          | 5           |
| A           | 7 <b>a</b>        | ••  |                                   | . 0          |      | e         |            |                 |       |                                       | 4         | v        | J           |
|             | _                 |     | 323,939)                          |              |      | 6         | A          | 33              | • •   | Indigahawatta, Millagahawatta,        |           |          |             |
| A           | 8                 | ••  | Obbawatta (T. P. 183,131) .       | . 0          | 3    | 17        | i i        | • •             |       | and Hikgahawatta                      | 4         | 11       | 4           |
| A           | 9                 | ••  | Kananakanda estate (T. P. 183,13  | 4,           |      |           | A          | <b>34</b>       | • •   | Hikgahawatta, Pitakattiya (T. P.      |           |          |             |
|             |                   |     | parts of T. Ps. 233,814, 183,140  | ,            |      |           | 1          |                 |       | 325,732)                              | 0         | 32       |             |
|             |                   |     | 183,142)                          | . 64         | . 0  | 36        | A          | 35              | • •   | Welipoththekumbura                    | 6         | 13       | <b>31</b> ' |
| A           | 10                |     | Kamudugoda (T. P. 183,126) .      | . 1          | 1    | 1         | A          | 36              | • •   | Welipoththaowita (T. P. 325,732)      | 0         | 2 2      | 0           |
|             | ĩĩ                | ••• | Kosgahawatta (part of T. P        |              |      |           | A          | 37              |       | Badulleduwa, Rukattanagaha, T.        |           |          |             |
| ~           |                   | ••  |                                   | . 0          | 2    | 12        |            |                 |       | Ps. 183,143, 183,136, 183,141,        |           |          |             |
|             | 10                |     | Wadumaudumullawatta (T. P         |              | ~    | 1.        |            |                 |       |                                       | 13        | 31       | 1           |
| A           | 12                | ••  |                                   |              | т    | •         |            | 90              |       | 183,137, &c                           | 10        | 02       |             |
|             |                   |     | 183,135, part of T. P. 233,814).  |              |      | 0         | A          | 38              |       | Muththettuwaladuwa(T.P.324,160)       | -         |          |             |
| A           | 13                |     | Halgahawatta                      | . 0          | 3    | 12        | Α          | 38A             | • •   | Do. (part of T. P. 105,976)           | 0         |          | 3           |
| A           | 14                |     | Do. (T. P. 184,677, parts         | 3            |      |           | A          | <b>3</b> 8b     | • •   | Do. ( do. )                           |           |          | 8           |
|             |                   |     | of T. Ps. 183,133, 183,132, and   | 1            |      |           | А          | 38c             | • •   | Do. ·                                 | 6         | 0        | 6           |
|             |                   |     | 233,814)                          | . 9          |      | 9         | A          | 39              | • •   | Muththettuwaladeniya, &c. (T. P.      |           |          |             |
| A           | 15                |     | Halgahawattapatiya                | . 0          | 1    | 20        |            |                 |       | 183,138, parts of T. Ps. 105,976,     |           |          |             |
| A           | 16                | ••  | Mahaduwaowita                     |              |      | 16        |            |                 |       | 82,165, 153,679, &c.)                 | <b>25</b> | 0· -     | 4           |
|             | 17                |     | Mahaduwawatta, Hikgahawatta       |              | -    |           | A          | 40              |       | Kuharaudamullawatta (T. P.            |           | •        |             |
| A           | 11                | ••  |                                   | , 3          | 3    | 19        |            | 10              | ••    | 183,129, part of T. P. 105,976).      | 0         | 3 2      | 7           |
|             | 10                |     | Pitakattiya                       |              | Ű    | 10        |            | 41              |       |                                       | v         | • •      | •           |
| A           | 18                | ••  | Pansalawatta (parts of T. Ps.     | · _          | •    |           | A          | 41              | ••    | Imakele (part of T. Ps. 105,976,      | ٦.        | A 9.     |             |
|             |                   |     | 198,085, 258,503)                 | 0            |      | .4        |            | 10              |       | 153,679, and 82,207)                  | 1         | 0 34     |             |
| Ą           | 19                | • • | Ellekandewatta (T. P. 323,943)    | 0            |      | 11        | A          | 42              |       | Duwawatta                             | 1         | 2 9      | 9           |
| A           | 19a               | ••  | Do. (reservation for road)        | 0            | 0    | 30        | A          | 43              | ••    | Gulanewattebodawela, Duwa-            |           |          |             |
| Ą.          | 20                | ••  | Mahaduwagoda (T. Ps. 260,586,     |              |      |           |            |                 |       | owita (parts of T. Ps. 82,165,        |           | _        | _           |
|             |                   |     | 275,492, 251,935, and 275,494)    | 8            | 1    | 1         |            |                 |       | 268,573)                              | 1         | 2 23     |             |
| A           | 21                |     | Mahaduwagodakele (T. P. 312, 178) |              |      | 25        | A          | 45              | ••    | Kosgahapattiyaduwaowita               | 0         | 1 2      | 2           |
| A           | 22                |     | Delgahawatta                      | õ            | ž    |           | A          | 46              |       | Iskolewatta (T. P. 326,094)           |           | 1 21     | l           |
| A           | 221               |     | Mahaduwagodakele (T. P. 312,179)  |              | õ    |           | A          | 46A             |       | Do                                    | -         | ōĒ       |             |
| A           | $\overline{23}^2$ | ••  | Hindakaraldeniyaellekanda (T. P.  | 4            |      |           |            | 40A<br>47       | •• .  | <b>TT</b> ( )                         |           | 2 22     |             |
|             | -0                | ••  |                                   |              |      | . I       | <b>A</b> . |                 |       |                                       |           | 0 34     |             |
| ٨           | 991               |     | 196,170, part of T. P. 198,086)   | 0            | 3 2  | 43        | A.         | 47A             |       | Iskolewatta (T. P. 326,094)           |           |          |             |
| A           | $23\frac{1}{2}$   | ••  | Hindakaraldeniyawatta (T. P.      | -            |      |           | A          | 47в             | ••• ] | Rukattanagahawattapitakattiya .       | 1         | 2 7      |             |
|             | 0.4               |     | 311,925)                          | 0            | 3 2  | 20        | A.         | <b>4</b> 9      | 1     | Rukattanagaha, Pitakattiyawatta       | -         |          |             |
| A /         | 24                | ••  | Hindakaraldeniya (parts of T. Ps. |              |      |           |            |                 |       | (T. P. 326,722)                       | •         | 15       |             |
|             | -                 |     | 143,880, 198,088)                 | 0            | 3    | 1         | A          | 50              | 1     | Rukattanagahapitakattiya ( do. )      | 0         | 2 19     |             |
| A           | <b>25</b>         | • • | Gorakgahawaladeniya alias Weta-   |              |      | - 1       |            | 51              |       | Badulladeniya (part of T. P. 82,186)  | 0         | 0 12     |             |
|             |                   |     | kaiagahakumbura (part of T. P.    |              |      |           |            | 52              |       | Getambegahawatta-Delgahawalaka-       |           |          |             |
|             |                   |     | 198,086)                          | 0            | 12   |           |            |                 |       | da (parts of T. Ps. 82, 186, 145,086) | 3         | 38       |             |
|             |                   |     | - ,                               | v            | - 4  |           |            |                 |       | (For 00 01 T1 # 00 0#) 100) 1 101000) |           |          |             |