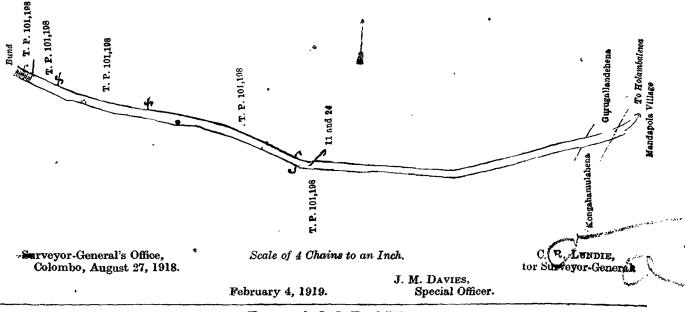

01,198, Madinahena (private), the village limit of Madige Anukkane, Bogahamulahena (private), part of T. P. 101,198, Bogahamulahena (private), the village limit of Pulunduwagama, Diulgahahena (private), part tof T. P. 101,198, Diulgahamulahena (private), the village limit of Ihala Batawalagama.



and bounded as follows: on the north by part of T. P. 101,198, Ellagawakumbura (private); on the east by the village limit of Mandapola; on the south by the village limit of Detiyamulla (part of Mandapola ela); on the west by the village limit of Otegama, part of T. P. 101,198.



0 3 4

and bounded as follows: on the north by T. P. 101,198, Gurugallandehena (private); on the east by the village limit of Mandapola; on the south by Kongahamulahena (private), T. P. 101,198; on the west by a bund.



Kurunegala S. O. No. 2,512.

Order under Section 2 of "The Waste Lands Ordinances of 1897, 1899, 1900, and 1903," declaring Land to be Crown Property.

In the matter of the land commonly called or known as reservation for road, situate in the village of Yakadapotta, in the Baladora korale of the Dewamedi hatpattu of the Kurunegala District, in the North-Western Province, and of "The Waste Lands Ordinances of 1897, 1899, 1900, and 1903."

THE notice required by section 1 of "The Waste Lands Ordinances of 1897, 1899, 1900, and 1903," having been duly published in manner prescribed by that section in respect of the above-named and (vide Notice No. 6,722), and no claim having been made to the said land or to any interest therein within the period of three months from the date specified in th