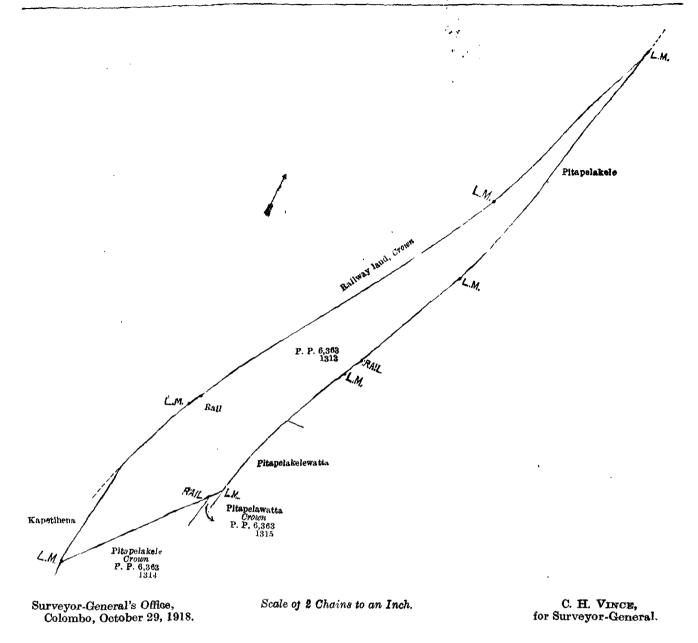

# Ceylon Government Gazette

Published by Authority.

No. 7,002 - FRIDAY, MARCH 21, 1919.