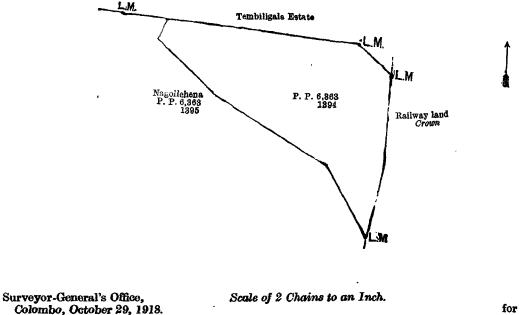

# Ceylon Government Gazette

Published by Authority.

No. 7,002 - FRIDAY, MARCH 21, 1919.