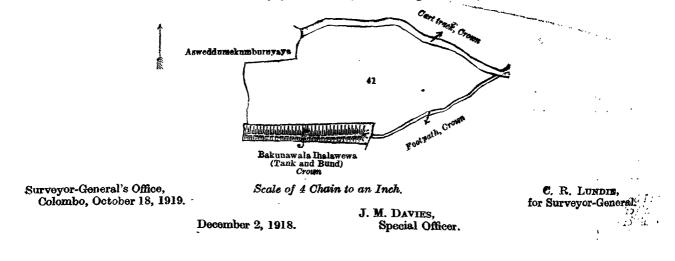

edakumbura claimed by Lekamalage Mudalihamy, footpath to be declared the property of the Crown under the Waste Lands Ordinances.





and bounded as follows: on the north by Asweddumekumburuyaya claimed by Lekamalage Kirihamy and others, cart track to be declared the property of the Crown under the Waste Lands Ordinances; on the east by cart track to be declared the property of the Crown under the Waste Lands Ordinances, footpath to be declared the property of the Crown under the Waste Lands Ordinances; on the south by footpath to be declared the property of the Crown under the Waste Lands Ordinances, Bakunawala Ihalawewa (tank and bund) to be declared the property of the Crown under the Waste Lands Ordinances; on the west by Asweddumkumburuyaya claimed by Lekamalage Kirihamy and others.



Ċ

## Kurunegala S. O. No. 2,511.

#### Order under Section 2 of "The Waste Lands Ordinances of 1897, 1899, 1900, and 1908," declaring Lands to be Crown Property.

In the matter of the lands commonly called or known as Gansabhawa road (road), Otegamawewa (tank), &c., situate in the village of Konwewa, in the Giratalana korale of the Dewamedi hatpattu of the Kurunegala District, in the North-Western Province, and of "The Waste Lands Ordinances of 1897, 1899, 1900, and 1903."

The notice required by section 1 of "The Waste Lands Ordinances of 1897, 1899, 1900, and 1903," having been dufy published in manner prescribed by that section in respect of the above-named lands (*vide* Notice No. 7,039), and no claim having been made to the said lands or to any interest therein within the period of