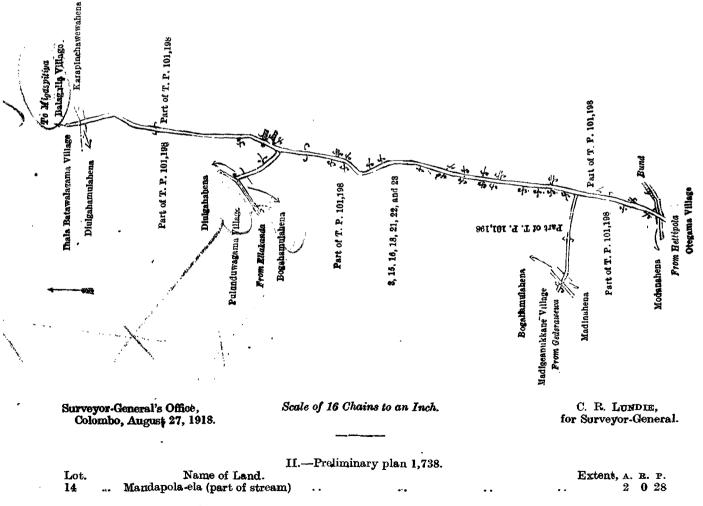

<b>3</b> 8 |
| 21  | ••                       | Part of Gansabhawa road (road) | ••      | 0  | 0  | 18 | )    |   |                        |        |              |   |            |

and bounded as follows: on the north by the village limit of Ihala Batawalagama, the village limit of Balagolla; on the east by the village limit of Balagolla, Karapinchawewahena (private), part of T. P. 101,198, a bund; on the south by the village limit of Otegama; on the west by Modanahena (private), part of T. P. 101,198, Madinahena (private), the village limit of Madige Anukkane, Bogahamulahena (private), part of T. P. 101,198, Bogahamulahena (private), the village limit of Pulunduwagama, Diulgahahena (private), part tof T. P. 101,198, Diulgahamulahena (private), the village limit of Ihala Batawalagama.



and bounded as follows: on the north by part of T. P. 101,198, Ellagawakumbura (private); on the east by the village limit of Mandapola; on the south by the village limit of Detiyamulla (part of Mandapola ela); on the west by the village limit of Otegama, part of T. P. 101,198.



0 3 4

and bounded as follows: on the north by T. P. 101,198, Gurugallandehena (private); on the east by the village limit of Mandapola; on the south by Kongahamulahena (private), T. P. 101,198; on the west by a bund.



Kurunegala S. O. No. 2,512.

Order under Section 2 of "The Waste Lands Ordinances of 1897, 1899, 1900, and 1903," declaring Land to be Crown Property.

In the matter of the land commonly called or known as reservation for road, situate in the village of Yakadapotta, in the Baladora korale of th