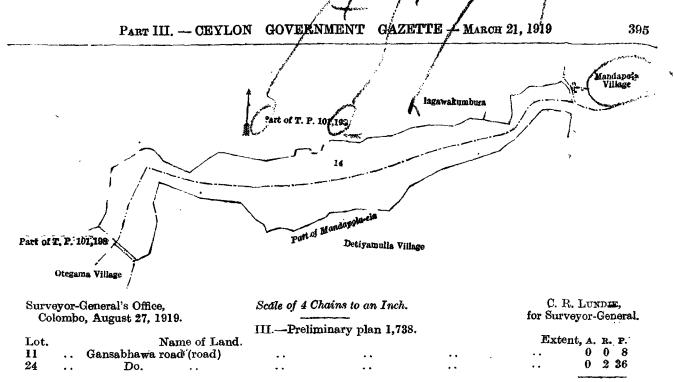

of Balagolla; on the east by the village limit of Balagolla, Karapinchawewahena (private), part of T. P. 101,198, a bund; on the south by the village limit of Otegama; on the west by Modanahena (private), part of T. P. 101,198, Madinahena (private), the village limit of Madige Anukkane, Bogahamulahena (private), part of T. P. 101,198, Bogahamulahena (private), the village limit of Pulunduwagama, Diulgahahena (private), part tof T. P. 101,198, Diulgahamulahena (private), the village limit of Ihala Batawalagama.



and bounded as follows: on the north by part of T. P. 101,198, Ellagawakumbura (private); on the east by the village limit of Mandapola; on the south by the village limit of Detiyamulla (part of Mandapola ela); on the west by the village limit of Otegama, part of T. P. 101,198.



0 3 4

and bounded as follows: on the north by T. P. 101,198, Gurugallandehena (private); on the east by the village limit of Mandapola; on the south by Kongahamulahena (private), T. P. 101,198; on the west by a bund.



Kurunegala S. O. No. 2,512.

Order under Section 2 of "The Waste Lands Ordinances of 1897, 1899, 1900, and 1903," declaring Land to be Crown Property.

In the matter of the land commonly called or known as reservation for road, situate in the village of Yakadapotta, in the Baladora korale of the Dewamedi hatpattu of the Kurunegala District, in the North-Western Province, and of "The Waste Lands Ordinances of 1897, 1899, 1900, and 1903."

THE notice required by section 1 of "The Waste Lands Ordinances of 1897, 1899, 1900, and 1903," having been duly published in manner pr