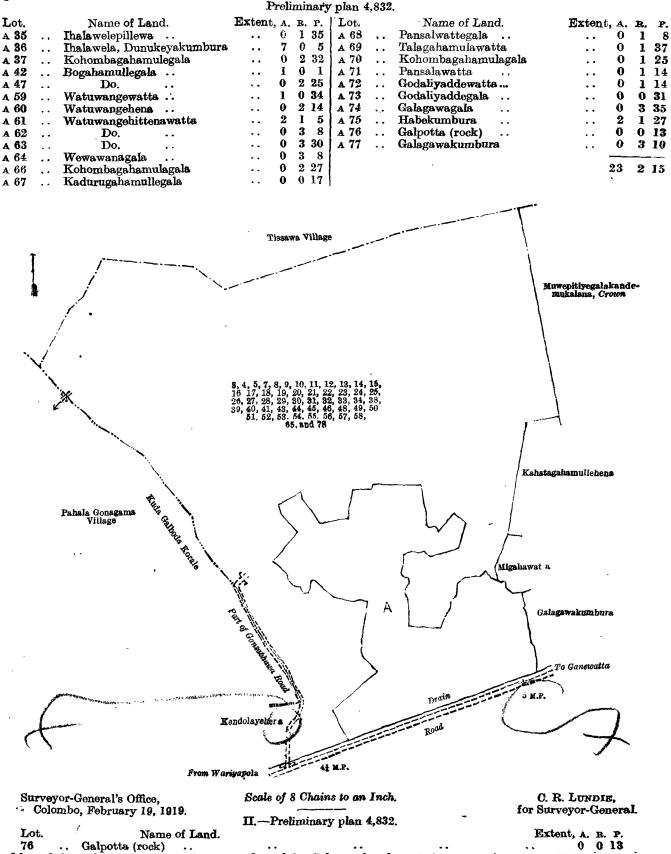

-Preliminary plan 71. Τ-Name of Land. Lot. Extent, A. R. P. Lot. Name of Land. Extent, A. E. P. 2 Kalukanda 9 14 .. Stream reservation ... 1 134 30 2 355 1 21 134a Kalukandekele or Delgahawalakada lв Do. • • lo .. Ellekanda (stream reservation) 13 · 0 6 kanda 0 11 46 Do. 8 134B Do. (stream reservation) ... 0 36 do. 1 1 2 lE 1 Malapaladuwa 29a 24 Do. 0 134c do. 2 1 9 1 • • • • 3 39 Pannilakandekele  $\mathbf{5}$ 134E Do. do. 0 70a 1 30 2 27 70c (stream reservation) 14  $\mathbf{2}$ 21 134F Do. 45 Do. 70D Tittawelakanc'a ( do. 1 0 39 1341 Bo**kera**welakanda 26 0 31 ).. .. Batukandehena ( 1 Kanameeyagalakanda-athmaga (reser-70Edo. 0 6 134A12 . ).. vation for path) ... 1341 ... Bokerawelakanda (road reservation) 0 17 Koswattekanda 1 31 A 72AБ 2 15 Okandahena (reservation for stream) 0 3 12  $72_{\rm B}$ 6 Bokerawelakanda, Ethawetunadeniya Paradandawitaowita (reservation for 88a 1343A .. 0 17 0 24 watta (reservation forfootpath) ... road) 0 Cl