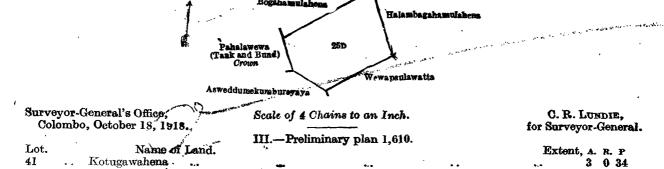

situated in the village of Bakunawala, in the Baledora korale of the Dewamedi hatpattu of the Kurunegala District, in the North-Western Province, as described in the annexed diagrams :---

 Lot.
 Name of Land.
 Extent, A. R. P.

 25A
 ...
 ...
 ...
 2 2 30

and bounded as follows: on the north by footpath to be declared the property of the Crown under the Waste Lands Ordinances, the village limit of Kotawana; on the east by the village limit of Kotawana; on the south by Bogahamulahena to be declared the private property of Kotawana Patirannehelage Kawrala and others under the Waste Lands Ordinances, Pansalawatta claimed by Bakunawala Pansala; on the west by Medakumbura claimed by Lekamalage Mudalihamy, footpath to be declared the property of the Crown under the Waste Lands Ordinances.





and bounded as follows: on the north by Asweddumekumburuyaya claimed by Lekamalage Kirihamy and others, cart track to be declared the property of the Crown under the Waste Lands Ordinances; on the east by cart track to be declared the property of the Crown under the Waste Lands Ordinances, footpath to be declared the property of the Crown under the Waste Lands Ordinances; on the south by footpath to be declared the property of the Crown under the Waste Lands Ordinances, Bakunawala Ihalawewa (tank and bund) to be declared the property of the Crown under the Waste Lands Ordinances; on the west by Asweddumkumburuyaya claimed by Lekamalage Kirihamy and others.



Ċ

## Kurunegala S. O. No. 2,511.

#### Order under Section 2 of "The Waste Lands Ordinances of 1897, 1899, 1900, and 1908," decla