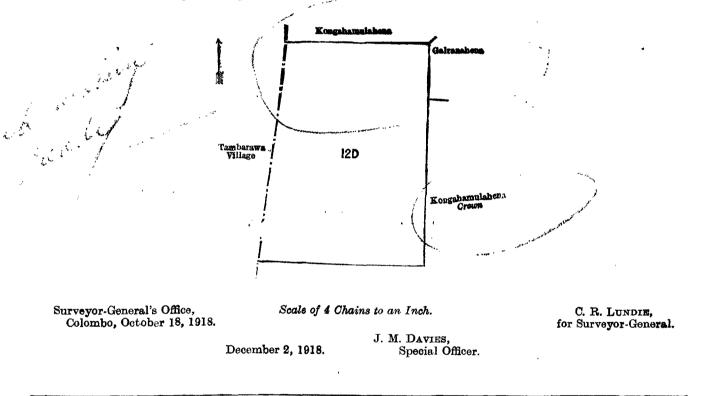

said Ordinances.

#### Description of the Land referred to.

The land commonly called or known as Kongahamulahena, situated in the village of Bakunawala, in the Baladora korale of the Dewamedi hatpattu of the Kurunegala District, in the North-Western Province, containing in extent 6 acres and 1 perch, shown as lot 12p in preliminary plan 1,610 and in the annexed diagram; and bounded as follows: on the north by Kongahamulahena (private); on the east by Galranahena to be declared the property of Lekamalage Appuhamy under the Waste Lands Ordinances, Kongahamulahena to be declared the property of the Crown under the Waste Lands Ordinances; on the south by Kongahamulahena to be declared the property of the Crown under the Waste Lands Ordinances; on the west by the village limit of Tambarawa;



## Kurunegala S. O. No. 2,510. Order under Section 4, Sub-section (1), of "The Waste Lands Ordinances of 1897, 1899, 1900, and 1908," admitting Lands to be Private Property.

In the matter of the lands commonly called or known as Galwalagawahena, Kongahamulahena, and Kotugawahena, situate in the village of Bakunawala, in the Baladora korale of the Dewamedi hatpattu of the Kurunegala District, in the North-Western Province, and of "The Waste Lands Ordinances of 1897, 1899, 1900, and 1903."

WHEREAS in pursuance of section 1 of the said Ordinances it was duly notified on the 9th day of February, 1917, that if no claim to the lands commonly called or known as Galwalagawahena, Kongahamulahena, and Kotugawahena, situate in the village of Bakunawala, in the Baladora korale of the Dewamedi hatp