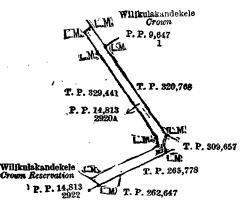

-Preliminary plan 71. Τ-Name of Land. Lot. Extent, A. R. P. Lot. Name of Land. Extent, A. E. P. 2 Kalukanda 9 14 .. Stream reservation ... 1 134 30 2 355 1 21 134a Kalukandekele or Delgahawalakada lв Do. • • lo .. Ellekanda (stream reservation) 13 · 0 6 kanda 0 11 46 Do. 8 134B Do. (stream reservation) ... 0 36 do. 1 1 2 lE 1 Malapaladuwa 29a 24 Do. 0 134c do. 2 1 9 1 • • • • 3 39 Pannilakandekele  $\mathbf{5}$ 134E Do. do. 0 70a 1 30 2 27 70c (stream reservation) 14  $\mathbf{2}$ 21 134F Do. 45 Do. 70D Tittawelakanc'a ( do. 1 0 39 1341 Bo**kera**welakanda 26 0 31 ).. .. Batukandehena ( 1 Kanameeyagalakanda-athmaga (reser-70Edo. 0 6 134A12 . ).. vation for path) ... 1341 ... Bokerawelakanda (road reservation) 0 17 Koswattekanda 1 31 A 72AБ 2 15 Okandahena (reservation for stream) 0 3 12  $72_{\rm B}$ 6 Bokerawelakanda, Ethawetunadeniya Paradandawitaowita (reservation for 88a 1343A .. 0 17 0 24 watta (reservation forfootpath) ... road) 0 Cl