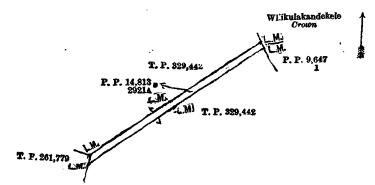

-Preliminary plan 71. Τ-Name of Land. Lot. Extent, A. R. P. Lot. Name of Land. Extent, A. E. P. 2 Kalukanda 9 14 .. Stream reservation ... 1 134 30 2 355 1 21 134a Kalukandekele or Delgahawalakada lв Do. • • lo .. Ellekanda (stream reservation) 13 · 0 6 kanda 0 11 46 Do. 8 134B Do. (stream reservation) ... 0 36 do. 1 1 2 lE 1 Malapaladuwa 29a 24 Do. 0 134c do. 2 1 9 1 • • • • 3 39 Pannilakandekele  $\mathbf{5}$ 134E Do. do. 0 70a 1 30 2 27 70c (stream reservation) 14  $\mathbf{2}$ 21 134F Do. 45 Do. 70D Tittawelakanc'a ( do. 1 0 39 1341 Bo**kera**welakanda 26 0 31 ).. .. Batukandehena ( 1 Kanameeyagalakanda-athmaga (reser-70Edo. 0 6 134A12 . ).. vation for path) ... 1341 ... Bokerawelakanda (road reservation) 0 17 Koswattekanda 1 31 A 72AБ 2 15 Okandahena (reservation for stream) 0 3 12  $72_{\rm B}$ 6 Bokerawelakanda, Ethawetunadeniya Paradandawitaowita (reservation for 88a 1343A .. 0 17 0 24 watta (reservation forfootpath) ... road) 0 Cl