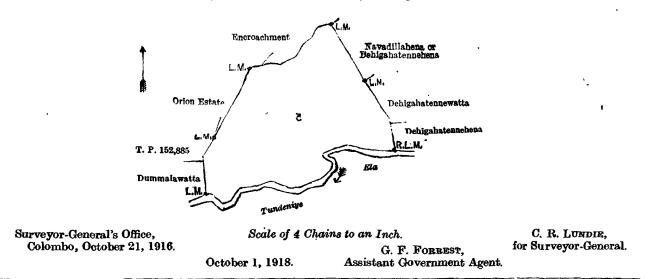

The land commonly called or known as Navadillahena, situated in the village Tundeniya, in the Kandukara Pahala korale of the Udapalata division of the Kandy District of the Central Province, containing in extent **3** acres 1 rood and **3** perches, shown as lot 3 in preliminary plan 6,623 and in the annexed diagram ; and bounded as follows : on the north by Crown land encroached upon by Orion estate ; on the south by the Tundeniye ela ; on the east by Navadillahena or Dehigahatennehena claimed by M. S. Noor Mahammadu of Gampola, Dehigahatennewatta claimed by D. Punchirala and Dehigahatennehena claimed by D. Punchirala ; and on the west by Orion estate (land unclaimed by the Crown), by land described in title plan No. 152,885, and by Dummalawatta claimed by Pahalagedarawatte Menikrala.



## PRELIMINARY NOTICES.

## Kurunegala Notice No. 7,165.

Notice under "The Waste Lands Ordinances of 1897, 1899, 1900, and 1903."

TAKE notice that unless within three months from March 21, 1919, the persons, if any, who claim any interest in the lands hereinafter mentioned or in any one or more of such lands or to some interest therein make claim in person or in writing to the said lands or any of them or to some interest therein to J. M. Davies, Esq., Special Officer appointed under section 28 of "The Waste Lands Ordinances of 1897, 1899, 1900, and 1903," at his office at Colombo :

Such Special Officer, in pursuance of the powers vested in him by the said Ordinances, will declare by writing under his hand that the said lands, or such of them as to which no claim has been made, are th