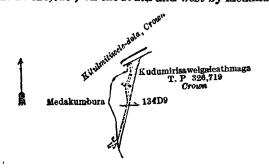

Preliminary plan 71.

|             |                   |     |                                   | P            | reni | nine      | ıry        | plan 7          | (1.   |                                       |           |          |             |
|-------------|-------------------|-----|-----------------------------------|--------------|------|-----------|------------|-----------------|-------|---------------------------------------|-----------|----------|-------------|
| Lo          | ıt.               |     | Name of Land. Ext                 | ent, A       | . R. | Р.        | L          | ot.             |       | Name of Land. Exter                   | nt. A     | . R.     | Р.          |
| A           | <b>1</b>          |     | Ellakanda (part of T. P. 279,944) | 227          | 3    | 12        | •          | 26              |       | Kindakaralwatta (parts of T. Ps.      |           |          |             |
|             |                   |     |                                   | ) ]          |      | 37        | 1          | 20              | • •   |                                       | 2         | <b>2</b> | 2           |
| A           | lc                | • • |                                   |              |      | 01        | ١.         | 0.01            |       | 198,086 and 143,880)                  |           | -        |             |
| A           | <b>2</b>          | • • | Ellekandewatta (part of T. I      |              |      | ~~        |            | 26 <del>1</del> | ••    | Do. (T. P. 311,925)                   | 0         | 3        | 8           |
|             |                   |     | 258,502, &c.)                     |              |      | 26        | ļ ▲        | 27              | ••    | Hindakaraldeniya (parts of T. Ps.     |           |          |             |
| A           | $2\mathbf{A}$     |     | Do                                | . 0          | ) 2  | 2         | 1          |                 |       | 82,160, 143,880)                      | 1         | 3 2      | 25          |
| A           | $2\frac{1}{2}$    |     | Ellekandewatta (T. P. 311,748).   | . (          | ) () | <b>22</b> | A          | 28              | ••    | Botuowita Udumulla (T. Ps.            |           |          |             |
| A           | 4                 |     | Do. (part of T. P. 258,502, &c    |              | 5 1  | 8         | 1          |                 |       | 271,730, 265,340, &c.)                | 3         | 0 2      | 26          |
| A           | <b>4</b> A        |     | Do                                | . o          | ) 1  | 6         | A          | 28A             |       | Do. (T. P. 324,038)                   | 0         | 0        | 8           |
| A           | 4B                |     | Do                                | . 0          |      | 36        | A          |                 | •••   | Malapaladuwa (part of T. P.           | v         | •        | •           |
| - <b>AL</b> |                   | • • | Do. (T. <b>P. 324,039</b> ).      |              |      | 34        | 1 4        | 20              | ••    |                                       | 2         | 3 2      | 90          |
| A           | 40                | • • |                                   |              |      | 21        | Ι.         | 90              |       |                                       | 4         | - J - 4  | μU          |
| A           | 41                | ••  | Do. (T. P. 311,747).              |              | , 1  | 21        | 1 🗛        | 30              | ••    | Gorakgahawattagankanda, Hinda-        |           |          |             |
| A           | 5                 | • • | Muthanhelawatta, Dolabodawatta    | l,           |      |           |            |                 |       | karalowita, &c. (part of T. P.        | -         |          |             |
|             |                   |     | Pitakattiya (part of T. P.258,50  | 3) 5         | i 3  | 11        | 1          |                 |       | 80,860)                               | 1         | 21       | 18          |
| A           | 7                 | • • | Wetakeiyagahakumbura, Maha        |              |      |           | <b>A</b>   | 31              |       | Arachchigewattapahalakattiya (T.      |           |          |             |
|             |                   |     | duwa, Wattabodakattiya, Bu        |              |      |           | 1          |                 |       | P. 323,953)                           | 0         | 02       | 26          |
|             |                   |     | bulekumbura (T. Ps. 224,610       | ) <u>a</u>   |      |           | A          | 31 ş            |       | Hindakaralowita, Wattabodakat.        |           |          |             |
|             |                   |     | 224,611, part of T. P. 250,743    | ў <b>3</b> 0 | 1    | 22        | [          | 3               | •••   | tiya                                  | 0         | 2        | 5           |
|             | Π.                |     | Lindalangawattabodakattiya (T.H   | ,            | •    |           | A          | 32              |       | N7                                    | 2         |          | 5           |
| A           | 7 <b>a</b>        | ••  |                                   | . 0          |      | e         |            |                 |       |                                       | 4         | v        | J           |
|             | _                 |     | 323,939)                          |              |      | 6         | A          | 33              | • •   | Indigahawatta, Millagahawatta,        |           |          |             |
| A           | 8                 | ••  | Obbawatta (T. P. 183,131) .       | . 0          | 3    | 17        | i i        | • •             |       | and Hikgahawatta                      | 4         | 11       | 4           |
| A           | 9                 | ••  | Kananakanda estate (T. P. 183,13  | 4,           |      |           | A          | <b>34</b>       | • •   | Hikgahawatta, Pitakattiya (T. P.      |           |          |             |
|             |                   |     | parts of T. Ps. 233,814, 183,140  | ,            |      |           | 1          |                 |       | 325,732)                              | 0         | 32       |             |
|             |                   |     | 183,142)                          | . 64         | . 0  | 36        | A          | 35              | • •   | Welipoththekumbura                    | 6         | 13       | <b>31</b> ' |
| A           | 10                |     | Kamudugoda (T. P. 183,126) .      | . 1          | 1    | 1         | A          | 36              | • •   | Welipoththaowita (T. P. 325,732)      | 0         | 2 2      | 0           |
|             | ĩĩ                | ••• | Kosgahawatta (part of T. P        |              |      |           | A          | 37              |       | Badulleduwa, Rukattanagaha, T.        |           |          |             |
| ~           |                   | ••  |                                   | . 0          | 2    | 12        |            |                 |       | Ps. 183,143, 183,136, 183,141,        |           |          |             |
|             | 10                |     | Wadumaudumullawatta (T. P         |              | ~    | 1.        |            |                 |       |                                       | 13        | 31       | 1           |
| A           | 12                | ••  |                                   |              | т    | •         |            | 90              |       | 183,137, &c                           | 10        | 02       |             |
|             |                   |     | 183,135, part of T. P. 233,814).  |              |      | 0         | A          | 38              |       | Muththettuwaladuwa(T.P.324,160)       | -         |          |             |
| A           | 13                |     | Halgahawatta                      | . 0          | 3    | 12        | Α          | 38A             | • •   | Do. (part of T. P. 105,976)           | 0         |          | 3           |
| A           | 14                |     | Do. (T. P. 184,677, parts         | 3            |      |           | A          | <b>3</b> 8b     | • •   | Do. ( do. )                           |           |          | 8           |
|             |                   |     | of T. Ps. 183,133, 183,132, and   | 1            |      |           | А          | 38c             | • •   | Do. ·                                 | 6         | 0        | 6           |
|             |                   |     | 233,814)                          | . 9          |      | 9         | A          | 39              | • •   | Muththettuwaladeniya, &c. (T. P.      |           |          |             |
| A           | 15                |     | Halgahawattapatiya                | . 0          | 1    | 20        |            |                 |       | 183,138, parts of T. Ps. 105,976,     |           |          |             |
| A           | 16                | ••  | Mahaduwaowita                     |              |      | 16        |            |                 |       | 82,165, 153,679, &c.)                 | <b>25</b> | 0· -     | 4           |
|             | 17                |     | Mahaduwawatta, Hikgahawatta       |              | -    |           | A          | 40              |       | Kuharaudamullawatta (T. P.            |           | •        |             |
| A           | 11                | ••  |                                   | , 3          | 3    | 19        |            | 10              | ••    | 183,129, part of T. P. 105,976).      | 0         | 3 2      | 7           |
|             | 10                |     | Pitakattiya                       |              | Ű    | 10        |            | 41              |       |                                       | v         | • •      | •           |
| A           | 18                | ••  | Pansalawatta (parts of T. Ps.     | · _          | •    |           | A          | 41              | ••    | Imakele (part of T. Ps. 105,976,      | ٦.        | A 9.     |             |
|             |                   |     | 198,085, 258,503)                 | 0            |      | .4        |            | 10              |       | 153,679, and 82,207)                  | 1         | 0 34     |             |
| Ą           | 19                | • • | Ellekandewatta (T. P. 323,943)    | 0            |      | 11        | A          | 42              |       | Duwawatta                             | 1         | 2 9      | 9           |
| A           | 19a               | ••  | Do. (reservation for road)        | 0            | 0    | 30        | A          | 43              | ••    | Gulanewattebodawela, Duwa-            |           |          |             |
| Ą.          | 20                | ••  | Mahaduwagoda (T. Ps. 260,586,     |              |      |           |            |                 |       | owita (parts of T. Ps. 82,165,        |           | _        | _           |
|             |                   |     | 275,492, 251,935, and 275,494)    | 8            | 1    | 1         |            |                 |       | 268,573)                              | 1         | 2 23     |             |
| A           | 21                |     | Mahaduwagodakele (T. P. 312, 178) |              |      | 25        | A          | 45              | ••    | Kosgahapattiyaduwaowita               | 0         | 1 2      | 2           |
| A           | 22                |     | Delgahawatta                      | õ            | ž    |           | A          | 46              |       | Iskolewatta (T. P. 326,094)           |           | 1 21     | l           |
| A           | 221               |     | Mahaduwagodakele (T. P. 312,179)  |              | õ    |           | A          | 46A             |       | Do                                    | -         | ōĒ       |             |
| A           | $\overline{23}^2$ | ••  | Hindakaraldeniyaellekanda (T. P.  | 4            |      |           |            | 40A<br>47       | •• .  | <b>TT</b> ( )                         |           | 2 22     |             |
|             | -0                | ••  |                                   |              |      | . I       | <b>A</b> . |                 |       |                                       |           | 0 34     |             |
| ٨           | 991               |     | 196,170, part of T. P. 198,086)   | 0            | 3 2  | 43        | A.         | 47A             |       | Iskolewatta (T. P. 326,094)           |           |          |             |
| A           | $23\frac{1}{2}$   | ••  | Hindakaraldeniyawatta (T. P.      | -            |      |           | A          | 47в             | ••• ] | Rukattanagahawattapitakattiya .       | 1         | 2 7      |             |
|             | 0.4               |     | 311,925)                          | 0            | 3 2  | 20        | A.         | <b>4</b> 9      | 1     | Rukattanagaha, Pitakattiyawatta       | -         |          |             |
| A /         | 24                | ••  | Hindakaraldeniya (parts of T. Ps. |              |      |           |            |                 |       | (T. P. 326,722)                       | •         | 15       |             |
|             | -                 |     | 143,880, 198,088)                 | 0            | 3    | 1         | A          | 50              | 1     | Rukattanagahapitakattiya ( do. )      | 0         | 2 19     |             |
| A           | <b>25</b>         | • • | Gorakgahawaladeniya alias Weta-   |              |      | - 1       |            | 51              |       | Badulladeniya (part of T. P. 82,186)  | 0         | 0 12     |             |
|             |                   |     | kaiagahakumbura (part of T. P.    |              |      |           |            | 52              |       | Getambegahawatta-Delgahawalaka-       |           |          |             |
|             |                   |     | 198,086)                          | 0            | 12   |           |            |                 |       | da (parts of T. Ps. 82, 186, 145,086) | 3         | 38       |             |
|             |                   |     | - ,                               | v            | - 4  |           |            |                 |       | (For 00 01 T1 # 00 0#) 100) 1 101000) |           |          |             |