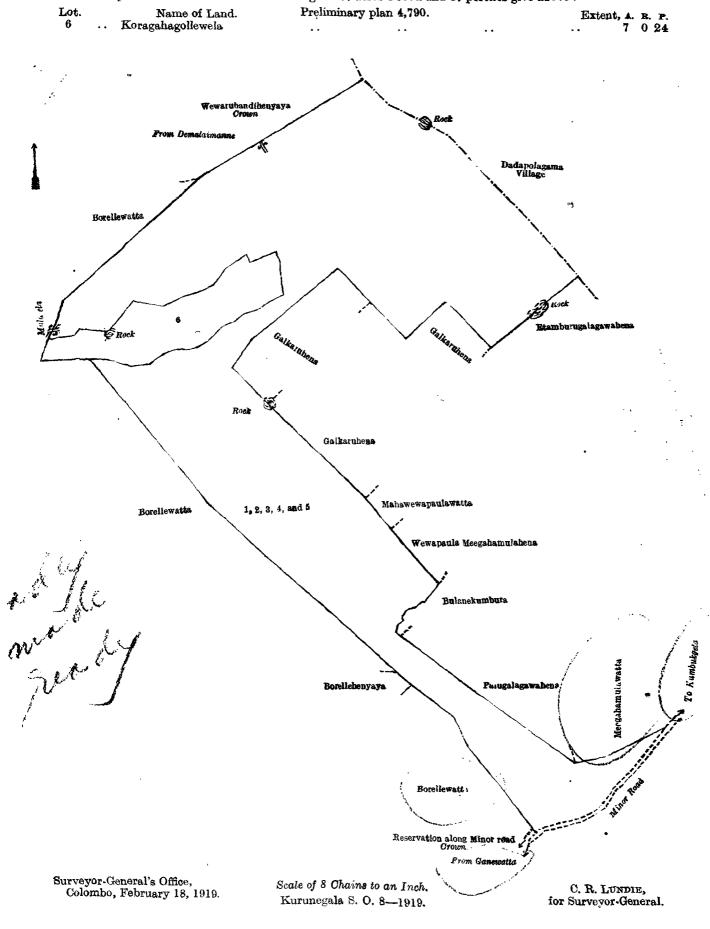

laimed by W. Appu Wadurala, Mahawewapaulawatta claimed by W. Punchappu, Wewapaula Meegahamulahena claimed by W. Punchappu, Bulanekumbura claimed by W. A. Fernando and others, Palugalagawahena claimed by W. Unguhamy Vedarala, Meegahamulawatta claimed by Jayawickrama; on the south by the minor road from Kumbukgeta to Ganewatta, reservation along minor road declared to be the property of the Crown under the Waste Lands Ordinances, Borellewatta sold under the Waste Lands Ordinances, Borellehenyaya sold by the Crown; on the west by Borellewatta sold under the Waste Lands Ordinances.

Nore.—The following lot within the above-mentioned baundaries is excluded from this notice, and its acreage of 7 acres and 24 perches is not included in the acreage of 87 acres 1 rood and 37 perches give above :—



---

## Kurunegala Notice No. 7,166.

## Notice under "The Waste Lands Ordinances of 1897, 1899, 1900, and 1903."

TAKE notice that unless within three months from March 21, 1919, the persons, if any, who claim any interest in the land hereinafter mentioned make claim in person or in writing to the said land or to some interest therein to J. M. Davies, Esq., Special Officer appointed under section 28 of "The Waste Lands Ordinances of 1897, 1899, 1900, and 1903," at his office ut Colombo:

Such Special Officer, in pursuance of the powers vested in him by the said Ordinances, will declare by writing under his hand that the land, to which no claim has been made, is the property of the Crown.

> J. M. DAVIES, Special Officer.

NOTE. --- A claim to a right of way over the said lands or any of