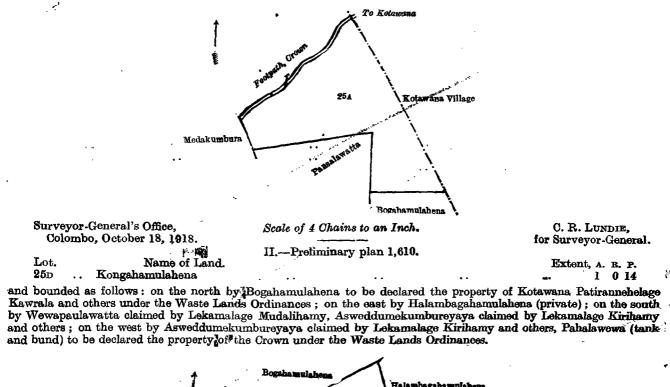

ts situated in the village of Bakunawala, in the Baledora korale of the Dewamedi hatpattu of the Kurunegala District, in the North-Western Province, as described in the annexed diagrams :---

 Lot.
 Name of Land.
 Extent, A. R. P.

 25A
 ...
 ...
 ...
 2 2 30

and bounded as follows: on the north by footpath to be declared the property of the Crown under the Waste Lands Ordinances, the village limit of Kotawana; on the east by the village limit of Kotawana; on the south by Bogahamulahena to be declared the private property of Kotawana Patirannehelage Kawrala and others under the Waste Lands Ordinances, Pansalawatta claimed by Bakunawala Pansala; on the west by Medakumbura claimed by Lekamalage Mudalihamy, footpath to be declared the property of the Crown under the Waste Lands Ordinances.





and bounded as follows: on the north by Asweddumekumburuyaya claimed by Lekamalage Kirihamy and others, cart track to be declared the property of the Crown under the Waste Lands Ordinances; on the east by cart track to be declared the property of the Crown under the Waste Lands Ordinances, footpath to be declared the property of the Crown under the Waste Lands Ordinances; on the south by footpath to be declared the property of the Crown under the Waste Lands Ordinances, Bakunawala Ihalawewa (tank and bund) to be declared the property of the Crown under the Waste Lands Ordinances; on the west by Asweddumkumburuyaya claimed by Lekamalage Kirihamy and others.



Ċ

## Kurunegala S. O. No. 2,511.

#### Order under Section 2 of "The Waste Lands Ordinances of 1897, 1899, 1900, and 1908," dec