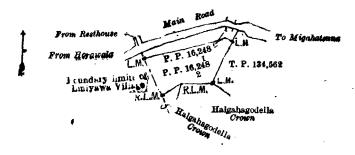

THE notice required by section 1 of "The Waste Lands Ordinances of 1897, 1899, 1900, and 1903," having been duly published in manner prescribed by that section in respect of the above-named lands (vide Notice No. 7,330), and no claim having been made to the said lands or to any interest therein within the period of three months from the date specified in the said notice, I, Thomas Arthur Hodson, Assistant Government Agent, Kalutara, under and by virtue of the powers vested in me in that behalf by section 2 of the said Ordinances, do hereby on this 22nd day of November, 1919, order and declare that thesaid lands, as more fully described herein below, situate in the village of Moragala, in Maha pattuwa south of the Pasdun korale east of the Kalutara District, in the Western Province, and shown as lots 1 and 2 in preliminary plan 16,248 and in the annexed diagram, and containing in extent 2 roods and 23 perches, are the property of the Crown.

#### Description of the Lands referred to.

The following lots situated in the village of Moragala, in Maha pattuwa south of the Pasdun korale east of the Kalutara District, in the Western Provvince, as described in the annexed diagram :-

#### Preliminary plan 16,248.

| Lot. |    | Name of Land.                 |              |          |       | Exte | nt. A. | R | . P.     |  |
|------|----|-------------------------------|--------------|----------|-------|------|--------|---|----------|--|
| 1    | ٠. | Halgahagodellepitakattiya (re | eservation f | or road) | · • • |      | 0      | 0 | 30       |  |
| 2    |    | Halgahagodellepitakattiya     | • •          | •••      | • •   | ••   | 0      | 1 | 33       |  |
|      |    |                               |              |          |       |      |        |   | <u> </u> |  |
|      |    |                               |              |          |       | ·    | 0      | 2 | 23       |  |

and bounded as follows: on the north by the main road from Horawala to Migahatenna; on the east by the land depicted in title plan 134.562; on the south by Halgahagodella claimed by the Crown; on the west by the boundary limits of Liniyawa village.

Surveyor-General's Office, Colombo, May 5, 1919.

Scale of 4 Chains to an Inch.

C. H. VINCE. for Surveyor-General.

November 22, 1919.

T. A. HODSON, Assistant Government Agent.