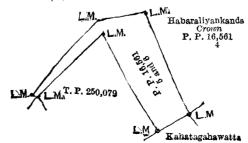

G. S. WODEMAN,

Description of the Lands referred to. Assistant Government Agent.

The following lots situated in the village of Bope, in Meda pattuwa of Hewagam korale, in the Colombo District of

| Lot. | Name of Land.         | I.—Preliminary | plan 16,561. | Exter   | at, a. R | . P. |   |
|------|-----------------------|----------------|--------------|---------|----------|------|---|
| 5    | Habaraliyankandewatta |                |              | <br>    | 0 0      | 26   | ì |
| 6    | Habaraliyankanda      |                |              | <br>• • | 0 3      | 15   | í |
|      |                       |                |              |         |          |      |   |
|      |                       |                |              |         | 1 (      | ) ]  | L |

and bounded as follows: on the north and east by Habaraliyankanda claimed by the Crown (P. P. 16,561/4); on the south by Kahatagahawatta claimed by W. Balahami and land depicted in title plan No. 250,079; and on the north-west by Habaraliyankanda claimed by the Crown (P. P. 16,561/4).

Scale of 4 Chains to an Inch.

H. O. CLARK, for Surveyor-General.

the Western Province, as described in the annexed diagrams:-

Lot. Name of Land. II.—Preliminary plan 16,561. Extent, A. R. P. 7 .. Pelangahawatta .. 0 3 14

and bounded as follows: on the north by Kahatagahalanda claimed by the Crown (P. P. 3,517/7331) and land depicted in title, plan No. 105,606; on the north-east by road from Bope to Nambapana; on the south-east by Alubogahawatta claimed by B. Karlinahami and others; and on the south-west by Habaraliyankanda claimed by the Crown (P. P. 16,561/4).