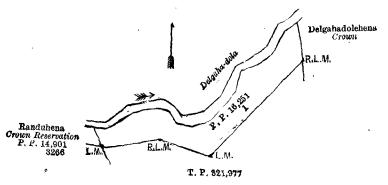

#### Order under Section 2 of "The Waste Lands Ordinances of 1897, 1899, 1900, and 1903," declaring Land to be Crown Property.

In the matter of the land commonly called or known as Delgahadolekele (reservation for dola), situate in the village of Kitulgoda, in Maha pattuwa North of the Pasdun korale east of the Kalutara District, in the Western Province, and of "The Waste Lands Ordinances of 1897, 1899, 1900, and 1903."

THE notice required by section 1 of "The Waste Lands Ordinances of 1897, 1899, 1900, and 1903," having been duly published in manner prescribed by that section in respect of the above-named land (vide Notice No. 7,329), and no claim having been made to the said land or to any interest therein within the period of three months from the date specified in the said notice, I, Thomas Arthur Hodson, Assistant Government Agent, Kalutara, under and by virtue of the powers. vested in me in that behalf by section 2 of the said Ordinances, do hereby on this 21st day of November, 1919, order and declare that the said land, as more fully described herein below, situate in the village of Kitulgoda, in Maha pattuwa north of the Pasdun korale east of the Kalutara District, in the Western Province, and shown as lot 1 in preliminary plan 16,251, and in the annexed diagram, and containing in extent 1 acre and 27 perches, is the property of the Crown.

#### Description of the Land referred to.

The following lot situated in the village of Kitulgoda, in Maha pattuwa north of the Pasdun korle east of the Kalutara District, in the Western Province, as described in the annexed diagram :-

Preliminary plan 16,251.

Lot. Name of Land.

Delgahadolekele (reservation for dola)

Extent, A. B.

1 0 27

and bounded as follows: on the north by the Delgaha-dola; on the east by Delgahadolahena claimed by the Crown; on the south by the land depicted in title plan 321,977; on the west by Randuhena, Crown reservation (lot 3,296 in preliminary plan 14,901).

Surveyor-General's Office, Colombo, May 1, 1919. Scale of 4 Chains to an Inch.

C. H. VINCE, for Surveyor-General.

November 21, 1919.

T. A. Hodson, Assistant Government Agent.