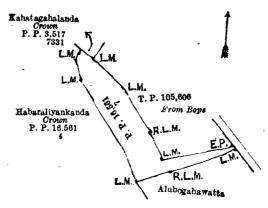

Scale of 4 Chains to an Inch.

H. O. CLARK, for Surveyor-General.

the Western Province, as described in the annexed diagrams:-

Lot. Name of Land. II.—Preliminary plan 16,561. Extent, A. R. P. 7 .. Pelangahawatta .. 0 3 14

and bounded as follows: on the north by Kahatagahalanda claimed by the Crown (P. P. 3,517/7331) and land depicted in title, plan No. 105,606; on the north-east by road from Bope to Nambapana; on the south-east by Alubogahawatta claimed by B. Karlinahami and others; and on the south-west by Habaraliyankanda claimed by the Crown (P. P. 16,561/4).

Surveyor-General's Office, Colombo, September 2, 1919.

Scale of 4 Chains to an Inch.

H. O. CLARK, for Surveyor-General.