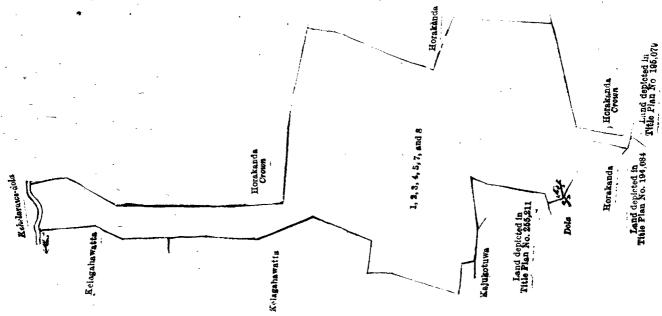

Advance extract No. 1 of 1 lock survey preliminary plan 42.

| Lot |      | Name o          | of Land. | Extent, | Α. | R. | P. | Lot | <b>5.</b> | Name      | of Land.        | Exten      | t, A. | R. P. |
|-----|------|-----------------|----------|---------|----|----|----|-----|-----------|-----------|-----------------|------------|-------|-------|
| 1   |      | Horakanda       | • •      |         | 1  |    | 39 | 7   |           | Horakanda |                 |            | 0     | 0 32  |
| 2   |      | Do.             | • •      |         | 3  | 0  | 1  | 8   |           | Do.       | (reservation fo | or spring) | 0     | 0 22  |
| 3   | • •  | $\mathbf{Do}$ . |          |         | 0  | 0  | 31 | 1   |           |           | •               | • •        |       |       |
| 4   |      | $\mathbf{Do}$ . | • •      |         | 2  | 3  | 26 | J   |           |           | Ağ-             |            | 11    | 0 21  |
| 5   | • 39 | Do.             |          |         | 3  | 0  | 30 | }   |           |           |                 | •          |       | •     |

and bounded as follows: on the north by Kehelarawe dola; on the east by Horakanda belonging to Crown, Horakanda land unclaimed by Crown; on the south by Horakanda beloning to Crown, land depicted in title plan No. 195,079, land depicted in title plan No. 194,084, Horakanda land unclaimed by Crown; on the west by land depicted in title plan No. 255,211, Kajukotuwa claimed by W. Sama and others, Kelagahawatta claimed by Sima and others, and Kelagahawatta claimed by W. Sama and others.

Surveyor-General's Office, Colombo, September 30, 1919.

Scale of 4 Chains to an Inch.

H. P. HARRISON, for Surveyor-General.