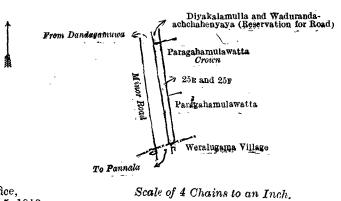

#### 167

From Dandagamuwa Dandagamuwa Village Rudayamüllawatta Kahatagahamulawatta alias Agarewatta Crown 30, 3H, 74, 11D, 11E, 11F, and 116 Marandagahamulagodawatta Minor Road Gangodayayewatia Gangodayayewatta Crown Gangodayayewatta Gangodayayewatta Crown To Pannala Ľ, Gangodayayemukalana (Reservation for Road) Crown <

Surveyor-General's Office, Colombo, December 5, 1919.

Name of Land.

Lot.

Scale of 4 Chains to an Inch.

H. P. HARRISON, for Surveyor-General.

•

1

II.-Block survey preliminary plan 984.

and bounded as follows: on the north by Pita-ela; on the east by Diyakalamulla and Kongahamulawatta belonging to the Crown; on the south by Diyakalamulla and Waduranda-achehahenyaya (reservation for road) claimed by Senaratgamage Don Carolis Appuhamy and others; on the west by minor road from Pannala to Dandagamuwa.

Surveyor-General's Office, Colombo, December 5, 1919.

Scale of 4 Chains to an Inch.

H. P. HARBISON, for Surveyor-General.

Extent, A. R. P. .. 23 3 22

22 ... Walhingurahena... 23 3 22 and bounded as follows: on the north by Kumbukgahamulakumbura claimed by Alutdurage Arlina and others; on the east by Walhingurewatta belonging to the Crown; on the south by the village limit of Weralugama, Walhingurawatta belonging to the Crown; on the west by Pita-ela, Dabarekumbura claimed by Alutdurage Justina and others, Walhingurewatta sold by the Crown, Wewekumbura claimed by Ranatunga Mudalige Hendrick Singho and others.

and bounded as follows: on the north by Divakalamulla, Waduranda-achchahenyaya (reservation for road) claimed by Senaratgamage Don Carolis Appuhamy and others; on the east by Paragahamulawatta belonging to the Crown, Paragahamulawatta sold by the Crown; on the south by the village limit of Weralugama; on the west by minor road from Pannala to Dandagamuwa.

Surveyor-General's Office, Colombo, December 5, 1919.

Lot.

Kurunegala S. O. 4-1920.

H. P. HARRISON, for Surveyor-General.

0 0 17