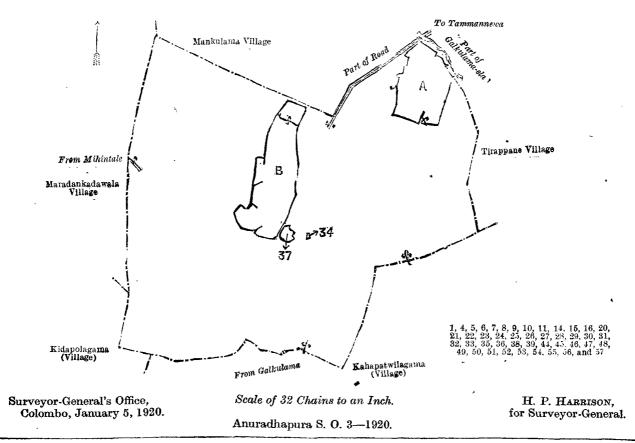

and bounded as follows : on the north by the village limit of Mankulama, part of road to Tammannewa ; on the east by part of Galkulama-ela, the village limit of Tirappane, the village limit of Kahapatwilagama; on the south by the village limit of Kahapatwilagama, the village limit of Kidapolagama; on the west by the village limit of Kidapolagama, the village limit of Maradankadawala.

Nore.-The following lots lying within the above-mentioned boundaries are excluded from this notice, and their aggregate acreage of 89 acres 2 roods and 23 perches is not included in the acreage of 840 acres 3 roods and 26 perches given above :-

|      |              |                            | Block    | sur       | vey prei      | liminar | y pla | an 785.            |         |           | •          |
|------|--------------|----------------------------|----------|-----------|---------------|---------|-------|--------------------|---------|-----------|------------|
| Lot. |              | Name of Land.              | Extent   | , A.      | <b>R</b> . P. | Lot.    |       | Name of Lan        | .d.     | Exten     | t. A.      |
| 34   |              | Kovila ·                   | ••       | 0         | 0 12          | в 3     |       | Accarawella, T. P. | 232.590 |           | 3          |
| 37   |              | Gangoda                    | ·        | 1         | 3 18          | в 40    |       | Meegaha-accare, T  | ' Ps.   | 265.716.  | Ŭ          |
| A 12 | 0£0          | Pinparamukalana            | ••       | 0         | 0 39          |         |       | 229,402            |         | _ 00,110, | 6          |
| A 13 |              | Mahawela, T. Ps. 222,094,  | 183,329, |           |               | в 41    |       | Puranawela         |         |           | <b>3</b> 3 |
|      |              | 121,033, 186,837           | ••       | <b>23</b> | 0 3           | в 42    |       | Palugaha-accare    |         |           | 3          |
| A 17 | <b>9X</b> 9  | Mukalana, T. P. 332,232    |          | 0         | 3 0           | в 43    |       | Do.                |         | •••       | ş          |
| A 18 | •1•          | Do. T. P. 332,546          | • •      | 8         | 2 18          |         |       | 20                 |         | •••       |            |
| A 19 | <b>9</b> 3 • | Do. T. P. 334,585          |          | 4         | 0 35          |         |       |                    |         |           | 89         |
| в 2  | •-•          | Accarawella, T. P. 232,590 | ••       | Ō         | <b>3</b> 39   |         |       |                    |         |           | 09         |