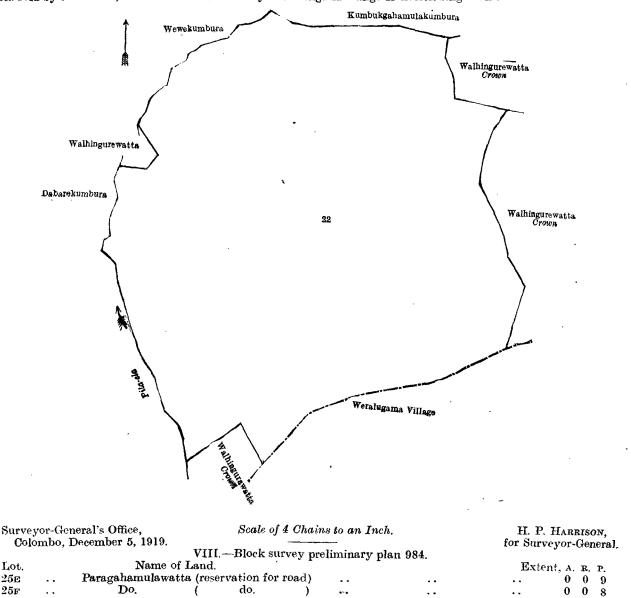

Surveyor-General's Office, Colombo, December 5, 1919.

Scale of 4 Chains to an Inch.

H. P. HARBISON, for Surveyor-General.

Extent, A. R. P. .. 23 3 22

22 ... Walhingurahena... 23 3 22 and bounded as follows: on the north by Kumbukgahamulakumbura claimed by Alutdurage Arlina and others; on the east by Walhingurewatta belonging to the Crown; on the south by the village limit of Weralugama, Walhingurawatta belonging to the Crown; on the west by Pita-ela, Dabarekumbura claimed by Alutdurage Justina and others, Walhingurewatta sold by the Crown, Wewekumbura claimed by Ranatunga Mudalige Hendrick Singho and others.

and bounded as follows: on the north by Divakalamulla, Waduranda-achchahenyaya (reservation for road) claimed by Senaratgamage Don Carolis Appuhamy and others; on the east by Paragahamulawatta belonging to the Crown, Paragahamulawatta sold by the Crown; on the south by the village limit of Weralugama; on the west by minor road from Pannala to Dandagamuwa.

Surveyor-General's Office, Colombo, December 5, 1919.

Lot.

Kurunegala S. O. 4-1920.

H. P. HARRISON, for Surveyor-General.

0 0 17