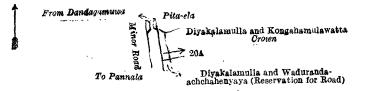

Lot.

20A

Scale of 4 Chains to an Inch.

H. P. HARRISON, for Surveyor-General.

VI.—Block survey preliminary plan 984. Name of Land. Diyakolamulla, Kongahamulawatta (reservation for road)

Extent, A. R. P. 0 0 4

and bounded as follows: on the north by Pita-ela; on the east by Diyakalamulla and Kongahamulawatta belonging to the Crown; on the south by Diyakalamulla and Waduranda-achehahenyaya (reservation for road) claimed by Senaratgamage Don Carolis Appuhamy and others; on the west by minor road from Pannala to Dandagamuwa.