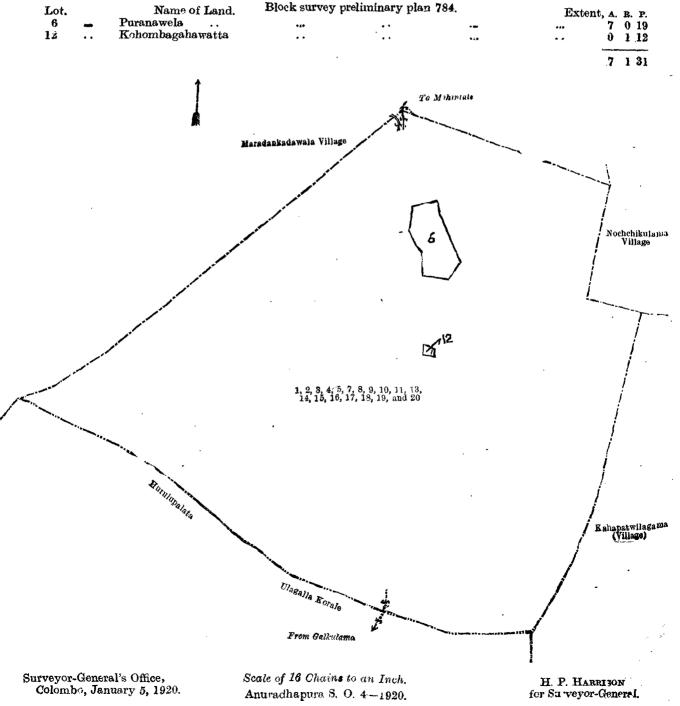

#### Description of the Lands referred to.

The following lots situated in the village of Kidapolagama, in the Elimeda tulana of the Kanadara korale of the Nuwaragam palato, in the North-Central Province, as described in the annexed diagram :---

|     | Block survey preliminary r-lan 784. |                               |                  |           |          |           |     |                    |                             |         |           |          |            |
|-----|-------------------------------------|-------------------------------|------------------|-----------|----------|-----------|-----|--------------------|-----------------------------|---------|-----------|----------|------------|
| Lot | ,                                   | Name of Land.                 | Exten            | t, A.     | R.       | ₽.        | Lot | Lot. Name of Land. |                             |         | nt, A.    | R.       | <b>P</b> . |
| 1   | ••                                  | Palugahakele                  |                  | 5         | 0        | <b>20</b> | 13  | ••                 |                             | ••      | 0         | 0        | -          |
| 2   | ••                                  | Ela (stream)                  | ••               | 0         | <b>2</b> | 13        | 14  | ••                 | Ihalakidapolagamawewa (tank | and     |           |          |            |
| 3   |                                     | Rameyaya, Kongahayaya, Digga  | lehena           | 88        | 0        | 0         |     |                    | bund)                       | ••      | <b>26</b> | 2        | 6          |
| 4   | ••                                  | Path (footpath)               | ••               | 0         | 0        | <b>21</b> | 15  | ••                 | Footpath                    | ••      | 0         | 0        | 6          |
| 5   | ••                                  | Galeyaya, Millagahayaya, Kadu | r <b>ug</b> aha- |           |          |           | 16  |                    | Do                          | • •     | 0         | 0        | 14         |
|     |                                     | hena, Boradamanagahayaya      | ••               | 198       | <b>2</b> | 8         | 17  | ••                 | Diggaleyaya                 | ••      | 11        | 2        | <b>20</b>  |
| 7   |                                     | Pahalakidapolagamahena (bund  | reser-           |           |          |           | 18  | ••                 | Ela (stream)                | ••      | 0         | <b>2</b> | 0          |
| -   |                                     | vation)                       | ••               | 1         | <b>2</b> | 30        | 19  | ••                 | Millagahamukalana and Di    | iggale- |           |          |            |
| 8   | ••                                  | Horow-ela (field channel)     | ••               | 0         | 0        | 1         |     |                    | mukalana                    |         | 140       | 3        | 20         |
| 9   | ••                                  | 1 0 (                         | <b>x</b> and     |           |          |           | 20  | • •                | Galatabendiwewa (tank bund  | aban-   |           |          |            |
|     |                                     | _bund)                        |                  | 12        |          | 32        |     |                    | doned) 🛷                    | ••      | 1         | 2        | 32         |
| 10  | ••                                  | Palugahamukalana              | ••               | <b>22</b> | _        | 35        |     |                    |                             |         |           |          |            |
| 11  | ••                                  | Galeyaya (bund reservation)   | ••               | 1         | 1        | <b>27</b> | L . |                    |                             |         | 512       | 1        | 9          |

and bounded as follows : on the north by the village limit of Maradankadawala ; on the east by the village limits of Nochichikulama and Kaha; atvilagama; on the south by the boundary of Hurulu palata (the boundary of the Ulagalla korale); on the west by the boundary of Hurulu palata (the boundary of the Ulagalla korale), the village limit of Maradankadawala. Nore.—The following lots lying within the above-ment oned boundaries are excluded from this notice, and their aggregate acreage of 7 acres 1 rood and 31 perches is not included in the acreage of 513 c cres 1 rood and 9 perches given