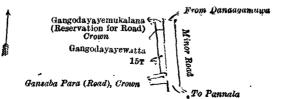

#### Description of the Lands referred to.

|            |    | 1DIOCK S                           | sui | vey | $p_{I}$   | 711111116 | ar à F | Jan Jor.         |             |         |     |          |            |
|------------|----|------------------------------------|-----|-----|-----------|-----------|--------|------------------|-------------|---------|-----|----------|------------|
| Lot.       |    | Name of Land. Extent,              | A.  | R.  | ₽.        | Lot.      |        | Name of Land.    |             | Extent, | A.  | R.       | P.         |
| <b>3</b> G | •• | Kudayamullewatta (reservation for  |     |     |           | 11D       | ••     | Gangodayayewatta | (reservatio | n for   |     |          |            |
|            |    | road)                              | 0   | 0   | 23        |           |        |                  |             | road)   | 0   | 0        | 9          |
| 3н         | •• | Kahatagahamulawatta alias Agara-   |     |     |           | 11E       | ••     | Do.              | ( do        | · ) (   | 0   | 0        | 11         |
|            |    | (                                  | 0   | 0   | <b>26</b> | 11F       | ••     | Do.              | ( do        | . ) (   | Ø 🗸 | 0        | 27         |
| 7a         | •• | Marandagahamulagodawatta (reserva- |     |     |           | 11G       | ••     | Do.              | ( do        | · )     | 0   | 0        | 6          |
|            |    | tion for road)                     | 0   | 0   | 12        |           |        |                  |             | · · ·   |     |          |            |
|            |    |                                    |     |     |           | i         |        |                  |             |         | 0   | <b>2</b> | <u> 34</u> |

and bounded as follows to the north by the village limit of Dandagamuwa; on the east by the minor road from Dandagamuwa to Pannala; on the south by Gangodayayemukalana (recervation for road) declared to be the property of the Crown under the Waste Lands Ordinances; on the west by Gangodayayewatta belonging to the Crown, Gangodayayewatta claimed by Don Henarat Arachchige Poloris Appuhamy, Gangodayayewatta belonging to the Crown, Gangodayayewatta claimed by Don Henerat Arachchige Poloris Appuhamy, Marandagahamulagodawatta claimed by Ranatunga Mudalige Hendrick Singho, Kahatagahamulawatta *alias* Agarewatta belonging to the Crown, Kudayamullawatta sold by the Crown.

#### 167

From Dandagamuwa Dandagamuwa Village Rudayamüllawatta Kahatagahamulawatta alias Agarewatta Crown 30, 3H, 74, 11D, 11E, 11F, and 116 Marandagahamulagodawatta Minor Road Gangodayayewatia Gangodayayewatta Crown Gangodayayewatta Gangodayayewatta Crown To Pannala Ľ, Gangodayayemukalana (Reservation for Road) Crown <