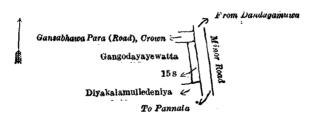

[For Diagram see page 170.]

IV.-Block survey preliminary plan 984. Name of Land.

Extent, A. R. P. 0 0 6

Gangodayayehena (reservation for road) and bounded as follows : on the north by Gansabha para (road) declared to be the property of the Grown under the West? Lands Ordinances; on the east by minor road from Pannala to Dandagamuwa; on the south by Diyakalamulledeniya claimed by Alutdurage Justina and others; on the west by Gangodayayewatta sold by the Crown, Gansabha para (road) to be declared the property of the Crown under the Waste Lands Ordinances.

| Surveyor-General's Office, | Scale of 4 Chains to an Inch.       | H. P. HARRISON,       |
|----------------------------|-------------------------------------|-----------------------|
| Colombo, December 5, 1919. |                                     | for Surveyor-General. |
|                            | VBlock survey preliminary plan 984. |                       |

Name of Land Gangodayayewatta (reservation for road)

and bounded as follows: on the north by Gangodayayemukalana (reservation for road) declared to be the property of the Crown under the Waste Lands Ordinances ; on the east by minor road from Pannala to Dandagamuwa ; on the south by Gansabha para (road) declared to be the property of the Crown under the Waste Lands Ordinances; on the west by Gangodayayewatta sold by the Crown, Gangodayayemukalana (reservation for road) declared to be the property of the Crown under the Waste Lands Ordinances.