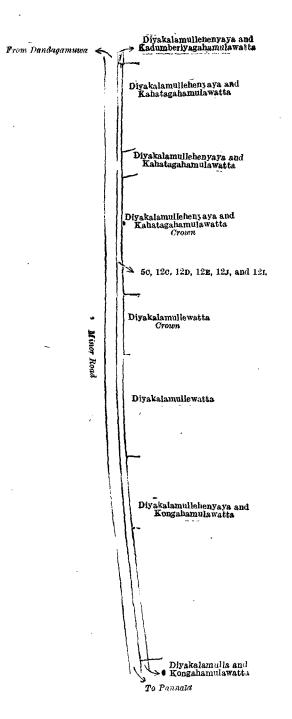

Extent, A. R. P. 0 0 21 Diyakalamullehenyaya and Kadumberiyagahamulawatta (reservation for road) ... **4**A

and bounded as follows : on the north by the village limit of Dandagamuwa ; on the east by the road to Hammaluwa. Diyakalamullehenyaya and Kadumberiyagahamulawatta sold by the Crown; on the south by Diyakalamuliehenyaya and Kadumberiyagahamulawatta (private); on the west by the minor road from Pannala to Dandagamuwa.

|                 |     | veyor-General's Office,<br>olombo, December 5, 19 | 919.     |                        | Sco   | ale oj | f 4 C | hains    | to an | n Inch.               | H. P. HARRI<br>for Surveyor-G |    |    |    |
|-----------------|-----|---------------------------------------------------|----------|------------------------|-------|--------|-------|----------|-------|-----------------------|-------------------------------|----|----|----|
|                 | -   | ······,·······,·······,·······                    |          | III                    | -Bloc | k su   | rvey  | r pr∍lín | nina  | ry plan 984.          | <b>_,</b>                     |    |    | ,  |
| $\mathbf{Lot}.$ |     | Name of Lan                                       | d.       | $\mathbf{E}\mathbf{x}$ | tent, | А. Б   | . P.  | Lot.     |       | Name of Land.         |                               | А. | R. | P. |
| <b>5</b> C      | ••  | Diyakalamullehenyay                               | ya and   | Kaha                   | ata-  |        |       | 12J      |       | Diyakalamullehenyaya  | and Kongaha-                  |    |    |    |
| •               |     | gahamulawatta (re                                 | servatio | n for r                | oad)  | 0 0    | ) 12  |          |       | mulawatta (reservati  | on for road)                  | 0  | 1  | 0  |
| 12c             | • • | Do.                                               | (        | do.                    | )     | 0 0    | ) 16  | 12L      |       | Ditto and Kahata      | gahamulawatta                 |    |    |    |
| 12n             |     | Divakalamullewatta                                | î -      | do.                    | ý     | 0 0    | ) 10  | [        |       | (reservation for road | <b>)</b>                      | 0  | 0  | 3  |

0 0 20

do.

12E

Lot.

15 s

Lot

15T

Do.

Ś

and bounded as follows: on the north by Diyakalamullohenyaya and Kadumberiyagahamulawatta (private); on the east by Diyakalamullehenyaya and Kahatagahamulawatta sold by the Crown, Diyakalamullehenyaya and Kahatagaha-mulawatta claimed by Ranatunga Mudalige Hendrick Singho and another, Diyakalamullehenyaya and Kahatagaha-mulawatta claimed by the Crown, Diyakalamullewatta belonging to the Crown, Diyakalamullewatta claimed by Tammita Arachchige Porolina Perera and others, Diyakalamullehenyaya and Kongahamulawatta claimed by Senarat Gamage Don Charles Appuhamy and others; on the south by Diyakalamulla and Kongahamulawatta (private); on the west by minor road from Pannala to Dandagamuwa.

[For Diagram see page 170.]

IV.-Block survey preliminary plan 984. Name of Land.

Extent, A. R. P. 0 0 6

Gangodayayehena (reservation for road) and bounded as follows : on the north by Gansabha para (road) declared to be the property of the Grown under the West? Lands Ordinances; on the east by minor road from Pannala to Dandagamuwa; on the south by Diyakalamulledeniya claimed by Alutdurage Justina and others; on the west by Gangodayayewatta sold by the Crown, Gansabha para (road) to be declared the property of the Crown under the Waste Lands Ordinances.