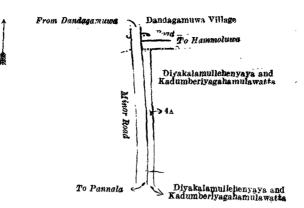

#### Description of the Lands referred to.

|            |    | 1DIOCK S                           | sui | vey | $p_{I}$   | 711111116 | ar à F | Jan Jor.         |             |         |     |          |            |
|------------|----|------------------------------------|-----|-----|-----------|-----------|--------|------------------|-------------|---------|-----|----------|------------|
| Lot.       |    | Name of Land. Extent,              | A.  | R.  | ₽.        | Lot.      |        | Name of Land.    |             | Extent, | A.  | R.       | P.         |
| <b>3</b> G | •• | Kudayamullewatta (reservation for  |     |     |           | 11D       | ••     | Gangodayayewatta | (reservatio | n for   |     |          |            |
|            |    | road)                              | 0   | 0   | 23        |           |        |                  |             | road)   | 0   | 0        | 9          |
| 3н         | •• | Kahatagahamulawatta alias Agara-   |     |     |           | 11E       | ••     | Do.              | ( do        | · ) (   | 0   | 0        | 11         |
|            |    | (                                  | 0   | 0   | <b>26</b> | 11F       | ••     | Do.              | ( do        | . ) (   | Ø 🗸 | 0        | 27         |
| 7a         | •• | Marandagahamulagodawatta (reserva- |     |     |           | 11G       | ••     | Do.              | ( do        | · )     | 0   | 0        | 6          |
|            |    | tion for road)                     | 0   | 0   | 12        |           |        |                  |             | · · ·   |     |          |            |
|            |    |                                    |     |     |           | i         |        |                  |             |         | 0   | <b>2</b> | <u> 34</u> |

and bounded as follows to the north by the village limit of Dandagamuwa; on the east by the minor road from Dandagamuwa to Pannala; on the south by Gangodayayemukalana (recervation for road) declared to be the property of the Crown under the Waste Lands Ordinances; on the west by Gangodayayewatta belonging to the Crown, Gangodayayewatta claimed by Don Henarat Arachchige Poloris Appuhamy, Gangodayayewatta belonging to the Crown, Gangodayayewatta claimed by Don Henerat Arachchige Poloris Appuhamy, Marandagahamulagodawatta claimed by Ranatunga Mudalige Hendrick Singho, Kahatagahamulawatta *alias* Agarewatta belonging to the Crown, Kudayamullawatta sold by the Crown.

#### 167

From Dandagamuwa Dandagamuwa Village Rudayamüllawatta Kahatagahamulawatta alias Agarewatta Crown 30, 3H, 74, 11D, 11E, 11F, and 116 Marandagahamulagodawatta Minor Road Gangodayayewatia Gangodayayewatta Crown Gangodayayewatta Gangodayayewatta Crown To Pannala Ľ, Gangodayayemukalana (Reservation for Road) Crown <