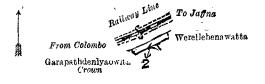

#### Description of the Lands referred to.

I.---Advance extract No. 1 of block survey preliminary plan 676.

claimed by the Crown; on the west by Garapathdeniyaowita claimed by the Crown.

 Surveyor-General's Office, Colombo, December 20, 1919.
 Scale of 4 Chains to an Inch.
 H. P. HARRISON, for Surveyor-General.

 II.—Advance extract No. 1 of block survey preliminary plan 676.
 Extent, A. R. P.

 Lot.
 Name of Land.

 3
 Railway land

 and bounded as follows : on the north by the railway line from Colombo to Jaffna ; on the east, south, and west by

Garapathdeniyaowita claimed by the Crown.

Surveyor-General's Office, Colombo, December 20, 1919. Scale of 4 Chains to an Inch. Kurunegala S. O. 5—1920. H. P. HARRISON, for Surveyor-General.