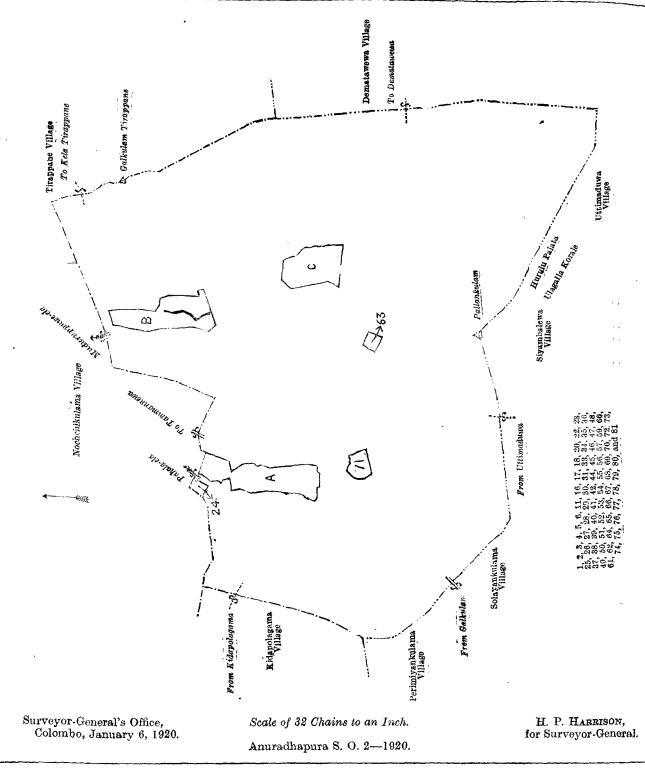

and bounded as follows: on the north by the village limit of Nochchikulama, the Pahala-ela, the village limit of Nochchikulama, the village limit of Tirappane; on the east by the village limit of Tirappane, the boundary of the Hurulu palata, the boundary of the Ulagalla korale (the village limit of Dematawewa); on the south by the boundary of the Hurulu palata, the boundary of the Ulagalla korale (the village limits of Uttimaduwa, Siyambalawewa, and Salayankulama); on the west by the boundary of the Hurulu palata, the boundary of the Ulagalla korale (the village limits of Salayankulama), the village limits of Perimiyankulama and Kidapolagama.

NOTE.—The following lots lying within the above-mentioned boundaries are excluded from this notice, and their aggregate acreage of 94 acres and 13 perches is not included in the acreage of 1,917 acres 1 rood and 34 perches given above :—

Block survey preliminary plan 786.

|                     |                                | DIOCE SUL  | vey prei | minary pie | an 100.                     |        |                |          |     |
|---------------------|--------------------------------|------------|----------|------------|-----------------------------|--------|----------------|----------|-----|
| Lot.                | Name of Land.                  | Extent, A. | R. P.    |            |                             | Exten  | ıt, <b>A</b> . | R. I     | 2   |
| A 19 .              | Puranawela                     | 25         | 1 38     | в 13       | Accareidama (T. P. 121,032) | ••     | 0              | 03       | 4   |
| <b>▲ 19</b> ₺.      | . Do                           |            | 0 12     |            | Do                          | ••     | -              | 1 3      |     |
| A 21 .              | . Pahala-accara (T. P. 229,305 | 5) 6       | 2 7      |            | (                           |        | 10             | $1 \ 30$ | 0   |
| А 32.               | . Accare (T. P. 311,915)       | $\dots$ 0  | 1 26     |            | Pallankulama and Puranawela |        | 17             | 1 2      | 6   |
| А 32 <del>1</del> . | Do                             |            | 0 22     | с 58       | Accarehena (T. Ps. 149,082  | and    |                |          |     |
| в7́.                | . Muduruppuwealutwatteidam     | a 3        | 0 21     |            | 149,083)                    | ••     | 6              | 0 34     |     |
| в8.                 | . Muduruppuwewatta             | $\dots 2$  | 1 37     | 24         | Rambawewa accara (T. P. 216 | ,035). |                | 0 20     | -   |
| -                   | . Muduruppuwehena              | 5          | 1 22     | 63         | Accareidama (T. P. 196,478) | • •    |                | 0 23     | -   |
| в10.                | A • 1 -                        | 0          | 3 31     | 71         | Gangoda                     | • •    | <b>5</b>       | 0 39     | ) ` |
| в 12.               | . Do. (T. P. 121,032)          | 5          | 0 36     |            |                             |        |                |          | -   |
|                     | ,                              |            | j        |            |                             |        | 94             | 0 13     | 3   |
|                     |                                |            |          |            |                             |        |                |          |     |

[For Diagram see page 175.]