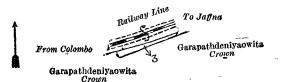

#### Description of the Lands referred to.

I.---Advance extract No. 1 of block survey preliminary plan 676.

claimed by the Crown; on the west by Garapathdeniyaowita claimed by the Crown.

 Surveyor-General's Office, Colombo, December 20, 1919.
 Scale of 4 Chains to an Inch.
 H. P. HARRISON, for Surveyor-General.

 II.—Advance extract No. 1 of block survey preliminary plan 676.
 Extent, A. R. P.

 Lot.
 Name of Land.

 3
 Railway land

 and bounded as follows : on the north by the railway line from Colombo to Jaffna ; on the east, south, and west by

Garapathdeniyaowita claimed by the Crown.

Surveyor-General's Office, Colombo, December 20, 1919. Scale of 4 Chains to an Inch. Kurunegala S. O. 5—1920. H. P. HARRISON, for Surveyor-General.