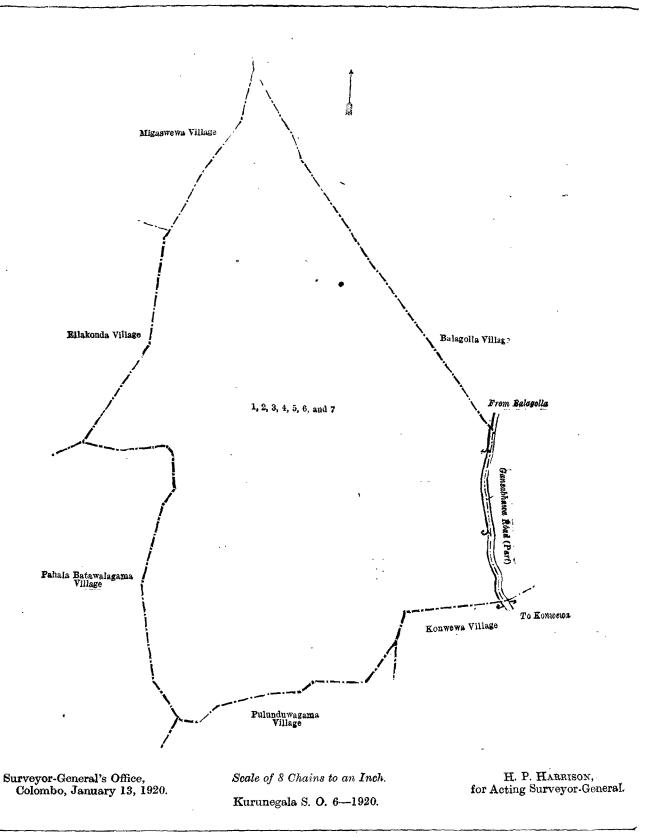

N. A. HAMPTON, Special Officer.

NOTE.-A claim to a right of way over the said lands or any of them is a claim to an interest in the land or lands.

Description of the Lands referred to.

The following lots situated in the village of Ihala Batawalagama, in the Giratalana korale of the Dewamedi hatpattu of the Kurunegala District, in the North-Western Province, as described in the annexed diagram :----

Block survey preliminary plan 1,742.

| Lot. |     | Name of Land.                    | Extent | t, A. | R.       | Р.    | Lot. |    | Name of Land.                      | Extent,    | , A. | R.  | Р. |
|------|-----|----------------------------------|--------|-------|----------|-------|------|----|------------------------------------|------------|------|-----|----|
| 1    |     | Konwewahenyaya                   | ••     | 73    | 2        | 8     | 5    | •• | Palugahamulahena                   | ••         | 3    | 1   | 11 |
| 2    |     | Inalawewa (tank and bund)        | ••     | 3     | 0        | 4     | 6.   |    | Ihalabatawalagamamukalana          | 2          | 22   | 1   | 21 |
| 3    | ••  | Nugagahamulahena (reservation    | n for  |       |          |       | 17   |    | Gansabhawa road (part)             | ••         | 0    | 1   | 6  |
|      |     | bund)                            |        | 0     | <b>2</b> | 4     |      |    |                                    |            |      |     |    |
| 4    |     | Palugahamulahena                 | ••     | 1     | 3        | 23    |      |    |                                    | 1(         | 04   | 3   | 37 |
| and  | how | ndod as follows , on the month l |        | 1     |          | • 4 . |      |    | and and Delevelle , on the cost he | - the will | ~~~  | 11- |    |

and bounded as follows: on the north by the village limits of Migaswewa and Balagolla; on the east by the village limit of Balagolla, the village limit of Balagolla (Gansabhawa road (part) from Balagolla to Konwewa); on the south by the village limits of Konwewa and Pulunduwagama; on the west by the village limits of Pahala Batawalagama, Ellakanda, and Migaswewa.