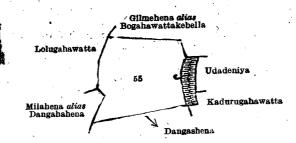

Surveyor-General's Office, Colombo, February 13, 1919.

Lot. 55

Name of Land. Thambahitiyawewa (tank) Scale of 4 Chains to an Inch.

VI.—Preliminary plan 290.

C. R. LUNDIE, for Surveyor-General.

Extent, A. B. P. 1 0 29

57A

74

and bounded as follows: on the north by Gilmehena alias Bogahawattakebella claimed by Amarasinghe Don Pedris; on the east by Gilmehena alias Bogahawattakebella claimed by Amarasinghe Don Pedris, Udadeniya claimed by Lokugamage Don Andris and others, Kadurugahawatta claimed by Dederisinarachchige Don Suwaris; on the south by Kadurugahawatta claimed by Dederisinarachchige Don Suwaris; on the south by Kadurugahawatta claimed by Dederisinarachchige Don Suwaris, Dangashena claimed by Amarasinghe Don Pedris; on the west by Milahena claimed by Wijesekera Patiranage Kottan, Lolugahawatta claimed by Kodikarakankanange Ding: Babe.