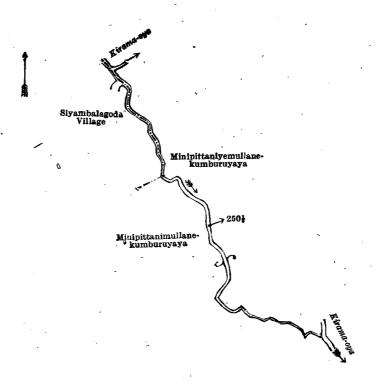

XIX.-Preliminary plan 200.

Lot. Name of Land. 250 Water-course . . .

Extent, A. R. P. 1 0 16

and bounded as follows: on the north by the Kirama oya; on the east by Minipittaniyemullanekumburuyaya claimed by Sampo Obeysekera and others, the Kirama-oya; on the south by Minipittanimullanekumburuyaya claimed by Sampo Obeysekera; on the west by Minipittanimullanekumburuyaya claimed by Sampo Obeysekera, the village limit of Siyambalagoda.