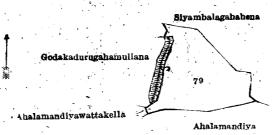

#### IX.—Preliminary plan 290.

Lot. Name of Land.
79 Wetakoluwewe (tank and bund) ...

and bounded as follows: on the north and east by Siyambalagahahena claimed by Kanakkehewage Don Charles and others; on the south by Ahalamandiya claimed by Ratnayaka Arachchige Don Nicholas and another; on the west by Ahalamandiyawattakella claimed by Jayasinghe Arachchige Don Hendrick, Godakadurugahamullana claimed by Ratnayakka Arachchige Don Nikulas, Siyambalagahahena claimed by Kanakkehewage Don Charles and others.