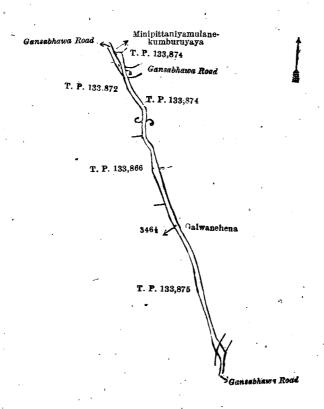

Surveyor-General's Office, Colombo, February 12, 1919. Scale of 4 Chains to an Inch.

C. R. LUNDIE, for Surveyor-General.

XXX.—Preliminary plan 290.

Lot. 346½

Name of Land.

Medahena and Mahahena (old path)

Extent, A. R. P. 0 0 29

and bounded as follows: on the north by the Gansabhawa road, Minipittaniyamulanekumburuyaya claimed by Sampo Obeysekera and others; on the east by T. P. 133,874, a Gansabhawa road, T. P. 133,874, Galwanehena transferred to Government by Rajapakse Munasin Patirana, Police Officer; on the south by the Gansabhawa road; on the west by T. P. 133,875, T. P. 133,866, T. P. 133,872.

Surveyor-General's Office, Colombo, February 12, 1919. Scale of 4 Chains to an Inch.

C. R. LUNDIE, for Surveyor-General.

XXXI.—Preliminary plan 290.

346

Name of Land. Gansabhawa road Extent, A. R. P.

0 0 32