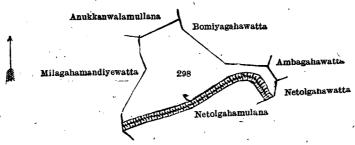

Surveyor-General's Office, Colombo, February 12, 1919. Scale of 4 Chains to an Inch.

C. R. LUNDIE, for Surveyor-General.

XXIV.—Preliminary plan 290.

Lot. 298

Name of Land. Alutwewa (tank and bund) Extent, A. R. P.

and bounded as follows: on the north by Anukkanwalamullana claimed by Gajamankankanange Savonis Appu; on the east by Bomiyagahawatta claimed by Wickramasekera Hillage Disanappu and another, Ambagahawatta claimed by Don Andreas Dias Ratnatunga, Netolgahawatta claimed by Hattasinachchige Don Bastian; on the south by Netolgahamulana claimed by Wickramasekera Hellage Niculashamy and others; on the west by Millagahamandiyewatta claimed by Liyanagama Kankanange Sidaranhamy.

Surveyor-General's Office, Colombo, February 12, 1919.

Scale of 4 Chains to an Inch.

C. R. LUNDIE, for Surveyor-General.

Lot.

306A .. Path

Name of Land.

Extent, A. R. P.

and bounded as follows: on the north by the Gansabhawa road; on the east by Parewatta (road reservation) claimed by Don Dias Rajapakse and others, Parewatta claimed by ditto; on the south by Indikanattewatta claimed by Kankananarachchige Disanappu; on the west by Netulgahamullana claimed by Wickramasekera Hellege Niculashamy and others.