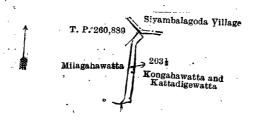

Surveyor-General's Office, Colombo, February 12, 1919. Scale of 4 Chains to an Inch.

C. R. LUNDIE, . for Surveyor-General.

XIV.—Preliminary plan 290.

Lot. 203½

Name of Land.

Extent, A. R. P.

and bounded as follows: on the north by T. P. 260,889, the village limit of Siyambalagoda; on the east by Kongahawatta and Kattadigewatta claimed by Siyambalagoda Merinchege Don Janis; on the south by Kongahawatta and Kattadigewatta claimed by Siyambalagoda Merinchege Don Janis; on the west by Milagahawatta claimed by Kitalamulegamage Dona Gimara, T. P. 260,889.

Surveyor-General's Office, Colombo, February 12, 1919.

Scale of 4 Chains to an Inch.

C. R. LUNDIE, for Surveyor-General,

XV.—Preliminary plan 290.

Lot. 211A

Name of Land. Devata (path) Extent, A. R. P.

0 1 7