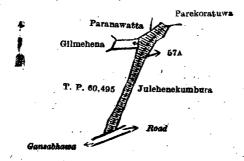

Surveyor-General's Office, Colombo, February 13, 1919. Name of Land. VII.— Meehullijjawewekandiya (bund) ... Lot.

Scale of 4 Chains to an Inch.

VII.—Preliminary plan 290.

C. R. LUNDIE, for Surveyor-General. Extent, A. R. P. 0 33

and bounded as follows: on the north by Parekoratuwa claimed by Galhengodage Babahamy; on the east by Julehenekumbura claimed by Lokugamage Don Andris; on the south by the Gansabhawa road; on the west by T. P. 60,495, Gilmehena claimed by Dederisinachchige Don Suwaris, Paranawatta claimed by Vidanapatiranage Thinohamy.