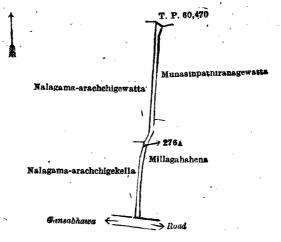

[For Diagram see page 503.]

XXI.—Preliminary plan 290.

Lot. Name of Land. 276A .. Dewata (path) ...

Extent, A. R. P. 0 0 18

and bounded as follows: on the north by T. P. 60,470; on the east by Munasinpatiranagewatta claimed by Lokuhewa-gamage Don Sadiris, Millagahahena claimed by Don Andris Amarasekera; on the south by the Gansabhawa road; on

Surveyor-General's Office, Colombo, February 12, 1919.

Scale of 8 Chains to an Inch.

C. R. LUNDIE, for Surveyor-General.

the west by Nalagama-arachchigekella claimed by Don Dias Rajapakse, Munasin Patirana, Police Officer, Nalagama-arachchigewatta claimed by Don Dias Rajapakse, Police Officer.