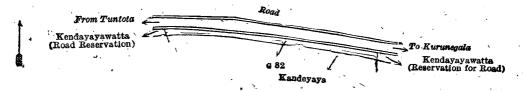

I.—Preliminary plan 4,382.

Lot.

Name of Land. Road reservation

Extent, A. R. P. 0 0 16

and bounded as follows: on the north by the road from Tuntota to Kurunegala; on the east by Kendayayawatta (road reservation) claimed by M. K. M. Mohammadu Cassim and Crown; on the south by Kandeyaya claimed by Mohammadu Cassim, Kendayaya (private); on the west by the village limit of Palugomuwa.

Surveyor-General's Office, Colombo, September 7, 1918.

Scale of 4 Chains to an Inch.

C. R. LUNDIE, for Surveyor-General.

II.—Preliminary plan 4,382.

Lot. G 82 Name of Land. Road reservation

11.—11emmary plan 4,362

Extent, A. R. P. 0 0 31

and bounded as follows: on the north by the road from Tuntota to Kurunegala; on the east by Kendayayawatta (reservation for road) claimed by M. K. M. Mohammadu Cassim and Crown; on the south by Kandeyaya claimed by Mohammadu Cassim; on the west by Kendayayawatta (road reservation) claimed by M. K. M. Mohammadu Cassim and Crown.

Surveyor-General's Office, Colombo, September 7, 1918. Scale of 4 Chains to an Inch.

C. R. LUNDIE, for Surveyor-General.

III.—Preliminary plan 4,382.

Lot.

Name of Land. Road reservation

Extent, A. R. P.

and bounded as follows: on the north by the road from Tuntota to Kurunegala; on the east by Kohombagahamulawatta (reservation for road) claimed by M. K. M. Mohammadu Cassim and others and Crown; on the south by Gansabhawa road belonging to the Crown, Galagawahena claimed by Marasinghe Mudiyanselage Nilama; on the west by Kendayayawatta (reservation for road) claimed by M. K. M. Mohammadu Cassim and Crown.

Surveyor-General's Office, Colombo, September 7, 1918. Scale of 4 Chains to an Inch.

C. R. LUNDIE, for Surveyor-General.

IV.—Preliminary plan 4,382.

Lot. Q 82½ Name of Land. Gansabhawa road Extent, A. R. P.

C 5

and bounded as follows: on the north by road reservation belonging to the Crown; on the east by Kohombagahamula-watta claimed by Narasinghe Mudiyanselage Appuhamy and others, Patiyakotuwapillewa claimed by Wijesinghe Suriya Arachchige Charlis Appuhamy, Timbirigahamulapillewa claimed by Narasinghe Mudiyanselage Appuhamy, Bunuchapitiyepillewa claimed by Narasinghe Mudiyanselage Punchappuhamy and another, Kadurugahamulapillewa claimed by M. K. M. Mohammadu Cassim; on the south by Koangahamulahena claimed by Mudalihamy and others; on the west by Talgahamulahena claimed by Narasinghe Mudiyanselage Punchappuhamy and another, Galalawahena claimed by Narasinghe Mudiyanselage Nilama, Kendayayawatta claimed by M. K. M. Mohammadu Cassim, Galagawahena claimed by Narasinghe Mudiyanselage Nilama.

Surveyor-General's Office, Colombo, September 7, 1918. Scale of 4 Chains to an Inch.

C. R. LUNDIE, for Surveyor-General.

Colombo, March 1, 1919.

J. M. DAVIES, Special Officer.