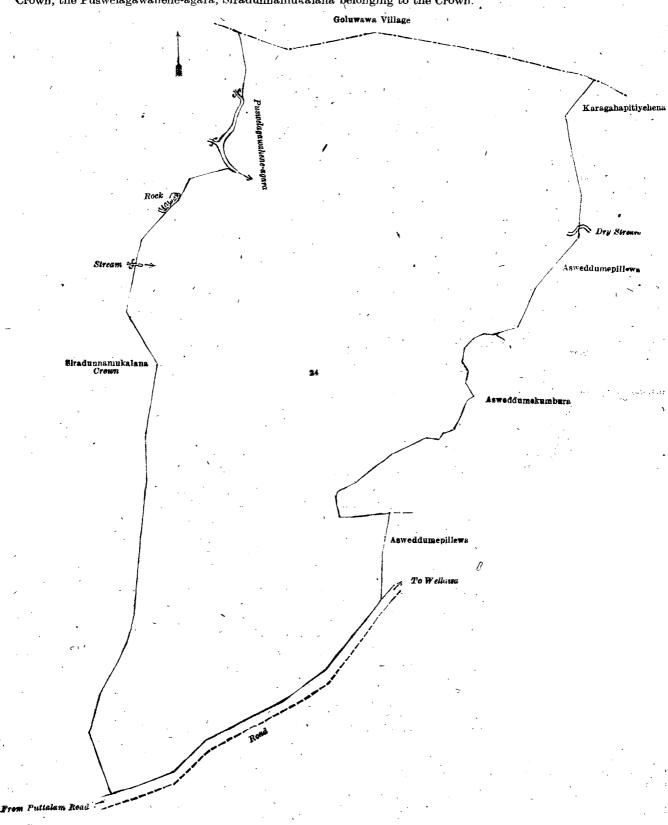

#### Description of the Land referred to.

The land commonly called or known as Ulpotehena, Ehetugahamulahena, Dedduwawahena, Lolugahamulahena, Kebellapitiyahena, Galgehena, Puswelagawahena, Asweddumehena, Goluwakkadehena, and Diulgahamulahena situated in the village of Siradunna, in the Mahagalboda Megoda korale of the Weudawili hatpattu of the Kurunegala District, in the North-Western Province, containing in extent 36 acres 3 roods and 19 perches, shown as lot 24 in preliminary plan 4,814 and in the annexed diagram; and bounded as follows: on the north by the village limit of Goluwawa; on the east by Karagahapitiyehena claimed by S. Kira and others, a dry stream, Asweddumepillewa claimed by Kirihapuwa and others, Asweddumekumbura claimed by ditto, Asweddumepillewa claimed by ditto; on the south by the road from Wellawa to Puttalam; on the west by Siradunnamukalana belonging to the Crown, a stream, Siradunnamukalana belonging to the Crown, the Puswelagawahene-agara, Siradunnamukalana belonging to the Crown.

Surveyor-General's Office, Colombo, March 1, 1919.

Scale of 4 Chains to an Inch. Kurunegala S. O. 16—1919.

C. R. LUNDIE, for Surveyor-General.