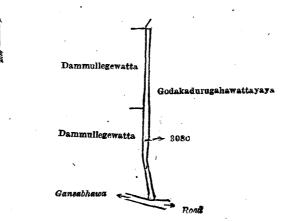

Extent, A. R. P. 0 0 20

and bounded as follows: on the north and east by Godakadurugahawattuyaya claimed by Wiekramasekera Hillage Don Mathes and others; on the south by the Gansabhawa road; on the west by Damullegewatta claimed by Willaddara

Surveyor-General's Office, Colombo, February 12, 1919.

.. Dewata (path)

Scale of 4 Chains to an Inch.

C. R. LUNDIE, for Surveyor-General.

Lot. 312A Name of Land.

XXVII.—Preliminary plan 290.

Extent, A. R. P. 0.014