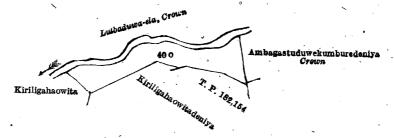

I.—Preliminary plan 80.

Lot. Name of Land.

Malambekele .-

Extent, A. R. P. 23 1 15

and bounded as follows: on the north by T. P. 84,152; on the east by Malambekele sold by the Crown (T. P. 323,863), Pashowledeniya sold by the Crown (T. P. 323,863), Pashowledeniya to be declared the property of the Crown under the Waste Lands Ordinances, Hathowledeniyakumbura claimed by Petikiri Koralalage William, Hathowledeniyakumbura (private); on the south by T. P. 251,670; on the west by Malambekele (private), T. P. 82,028, Welipittaniyadeniya to be declared the property of the Crown under the Waste Lands Ordinances, the village limit of Ittapane.

and bounded as follows: on the north by Kiriligahaowita (private), the Lulbaduwa-ela claimed by the Crown, Kiriligahaowita (private), Kadola (private), T. P. 182,154, Galmullaowita claimed by Kannangara Koralalage Don Carolis Appuhamy and others; on the east by Galmullaowita claimed by Kannangara Koralalage Don Carolis Appuhamy and others, the village limit of Gammana; on the south by the boundary of Southern Province (part of Bentota-ganga); on the west by the village limit of Ittapana.