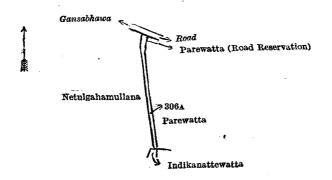

Surveyor-General's Office, Colombo, February 12, 1919.

Scale of 4 Chains to an Inch.

C. R. LUNDIE, for Surveyor-General.

Lot.

306A .. Path

Name of Land.

Extent, A. R. P.

and bounded as follows: on the north by the Gansabhawa road; on the east by Parewatta (road reservation) claimed by Don Dias Rajapakse and others, Parewatta claimed by ditto; on the south by Indikanattewatta claimed by Kankananarachchige Disanappu; on the west by Netulgahamullana claimed by Wickramasekera Hellege Niculashamy and others.

XXV.—Preliminary plan 290.

Surveyor-General's Office, Colombo, February 12, 1919.

Dewata (path)

Scale of 4 Chains to an Inch.

C. R. LUNDIE, for Surveyor-Gener

Lot. 308c Name of Land.

XXVI.—Preliminary plan 290.