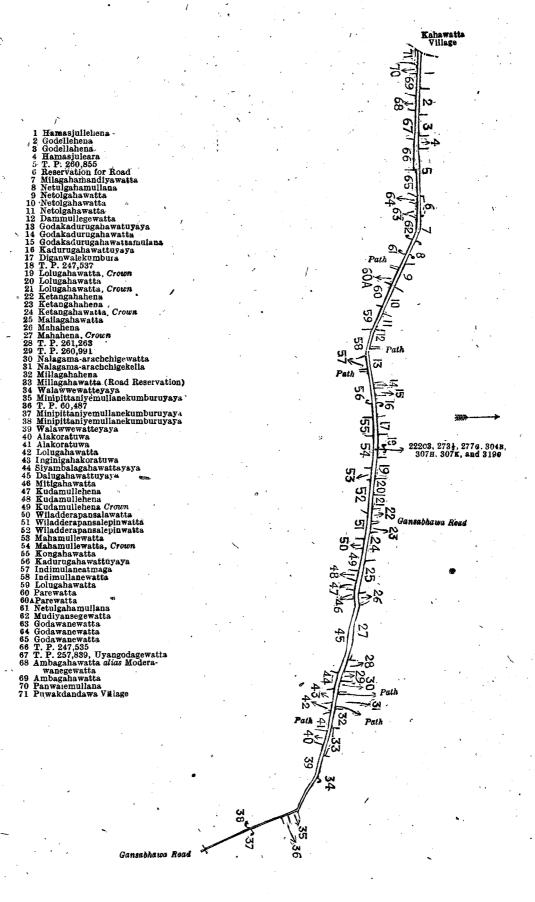

# [For Diagram see page 508.]

| •                            |                           | XXX         | IIIPre  | olimina | ry plan 290. |     |   |       |        |    |              |
|------------------------------|---------------------------|-------------|---------|---------|--------------|-----|---|-------|--------|----|--------------|
| Lot.                         | Name of 'I                | and.        |         |         | · ·          |     |   | Exte  | nt. A. | R. | . <b>P</b> , |
| 222c3                        | <br>Nindamandiya (rese    | rvation fo  | r road) |         | • •          | • • |   | • •   | . 0    |    | 35           |
| $273_{\mathbf{\frac{1}{2}}}$ | <br>Gansabhawa road       |             | ••      |         | •.•          | • • |   |       | .5     | 0  | 6            |
| 277a                         | <br>Welihena (reservation | on for roa  | d)      |         | • •          |     |   |       | 0      | 0  | 7            |
| 304 B                        | <br>Karaunnewatta(        | <b>d</b> o. | )       | •       | ••           |     |   |       | 0      | 0  | 22           |
| 307H                         | <br>Lolugahawatta (       | do.         | )       | A.      | • •          |     |   |       | 0.     | 0  | 12           |
| $307\kappa$                  | <br>Parewatta (           | do.         | )       | •       | '            |     |   | • • • | 0      | 0  | 14 .         |
| 319c                         | <br>Lolugahawatta (       | do.         | )       |         | • • • •      | • • | - | • •   | 0      | 0  | 13           |
| •                            | ,                         |             |         |         |              |     |   |       |        |    |              |
|                              |                           |             |         |         |              | •   | • |       | 5      | 2  | 29           |

and bounded as follows: on the north by Hamasjullehena claimed by Ilukmulle Kodituwakkuge Appu and others, Godellehena claimed by Punchibaba of Beliatta and others, Godellehena claimed by Gajamankankanange Sawonis Appu and others, Hamasjule-ara claimed by Ilukmulle Kodituwakkuge Appu, T. P. 260,855, reservation for road, Milagahamandiyawatta claimed by Liyangamakankanange Sidaranhamy, Netulgahamullana claimed by Wickramasekera Hellege Nikulashamy and others, Netolgahawatta claimed by Hattasinarachchige Don Bastian, Netolgahawatta claimed by Wickremasekera Hellege Appu and others, Netolgahawatta claimed by Kankananarachchige Babunappu, Dammullegewatta claimed by the trustees of Willaddara pansala, a path, Godakadurugahawatuyaya claimed by Wickremasekera Heelage Don Mathes and another, Godakadurugahawatta claimed by W. H. Don Mathes, Godakadurugahawattamulana claimed by K. A. Andris and others, Kadurugahawattuyaya claimed by ditto, Diganwalekumbura claimed by Wickramasekera Heellege Girigoris and others, T. P. 247,537, Lolugahawatta claimed by the Crown, Lolugahawatta claimed by Kankananhillege Babunhamy, Lolugahawatta claimed by the Crown, Ketangahahena claimed by Jayasekerage Dingihamy, Gansabhawa road, Ketangahahena claimed by Geeganachchige Babehamy and others, Ketangahawatta claimed by the Crown, Mailagahawatta claimed by Samarasinachchige Babunhamy, Mahahena claimed by Hewawalgamage Punchiappu, Mahahena declared to be the property of the Crown under the Waste Lands' Ordinances, T. P. 261,263, T. P. 260,991, Nalagama-arachchigewatta claimed by Lokuhewagamage Don Sadiris, a path, Nalagama-arachchigekella claimed by Don Dias Rajapakse Munasinpatiranage, a path, Millagahahena claimed by Don Andris Amarasekera, Millagahawatta (road reservation) claimed by S. Obeysekera, Walawwewatteyaya claimed by ditto and others; on the east by Walawwewatteyaya claimed by S. Obeysekera and others, Minipittaniyemullanekumburuyaya claimed by ditto, T. P. 60,487, Minipittaniyemullanekumburuyaya claimed by Sampo Obeysekera and others; on the south by the Gansabhawa road, Minipittaniyemullanekumburuyaya claimed by Sampo Obeysekera and others, Walawwewatteyaya claimed by ditto, Alakoratuwa claimed by Samarasin Gama-achchige Don Samel, Alakoratuwa claimed by Don Andris Amarasekera, ex-Vidane Arachchi, and another, a path, Lolugahawatta claimed by Hewa Tantirige Sinnoappu and others, Inginigahakoratuwa claimed by Lokuhewagamage Dingi Appu and others, Siyambalagahawattayaya sold by the Crown, Dalugahawatteyaya claimed by Don Andris Ruwanpatirana and others, Mitigahawatta claimed by Kankanan Hellege Don Andris, Kudamullehena claimed by Samarasingamachchige Don Andris, Vel-Vidane, and another, Kudamullehena sold by the Crown, Kudamullehena claimed by the Crown, Wiladdara Pansalawatta claimed by the trustees of Wiladdara temple, Wiladdara Pansalapinwatta claimed by ditto, Mahamullewatta claimed by Kankananhellege Babunhamy, Mahamullewatta claimed by the Crown, Kongahawatta claimed by Wickramasekera Heelege Dingihamy, Kadurugahawattuyaya claimed by K. A. Andris and others, a path, Indimulaneatmaga sold by the Crown, Indimullanewatta claimed by Kankananclaimed by K. A. Andris and others, a path, Indimulanearinaga sold by the Crown, Indimulanewatta claimed by Mankanan-aratchige Babunhamy and others, Lolugahawatta claimed by Wickremesekera Hellege Don Davith, Parewatta claimed by Don Dias Rajapakse and others, a path, Netulgahamullana claimed by Wickremesekera Heelege Niculashamy and others, Mudiyansegewatta claimed by the Wiladdera temple, Godawanewatta claimed by Wickramasekera Hellege Niculashamy and others, and the Wiladdera temple, Godawanewatta claimed by Wickramasekera Hellege Niculashamy and others, and the Wiladdera temple, Godawanewatta claimed by Wickramasekera Hellege Niculashamy and others, and the Wiladdera temple, Godawanewatta claimed by Wickramasekera Hellege Niculashamy and others, and the Wiladdera temple, Godawanewatta claimed by Wickramasekera Hellege Niculashamy and others, and the Wiladdera temple, Godawanewatta claimed by Wickramasekera Hellege Niculashamy and others, and the Wiladdera temple, Godawanewatta claimed by Wickramasekera Hellege Niculashamy and others, and the Wiladdera temple, Godawanewatta claimed by Wickramasekera Hellege Niculashamy and others, and the Wiladdera temple, Godawanewatta claimed by Wickramasekera Hellege Niculashamy and others, and the Wiladdera temple, Godawanewatta claimed by Wickramasekera Hellege Niculashamy and others, and the Wiladdera temple, Godawanewatta claimed by Wickramasekera Hellege Niculashamy and others, and the Wiladdera temple, Godawanewatta claimed by Wickramasekera Hellege Niculashamy and others, and the Wiladdera temple, Godawanewatta claimed by Wickramasekera Hellege Niculashamy and others, and the Wiladdera temple, Godawanewatta claimed by Wickramasekera Hellege Niculashamy and others, and the Wiladdera temple, Godawanewatta claimed by Wiladdera temple, Godawanewatta claimed Godawanewatta claimed by Vitarana-achchige Janishamy, T. P. 247,535, T. P. 257,839, Uyangodagewatta sold by the Crown, Ambagahawatta alias Moderawanegewatta claimed by the Wiladdara temple, Ambagahawatta claimed by ditto and another, Panwelemullana claimed by Hakmanakodituwakkuge Singho Appu, the village limit of Puwakdandawa; on the west by the village limit of Kahawatta.