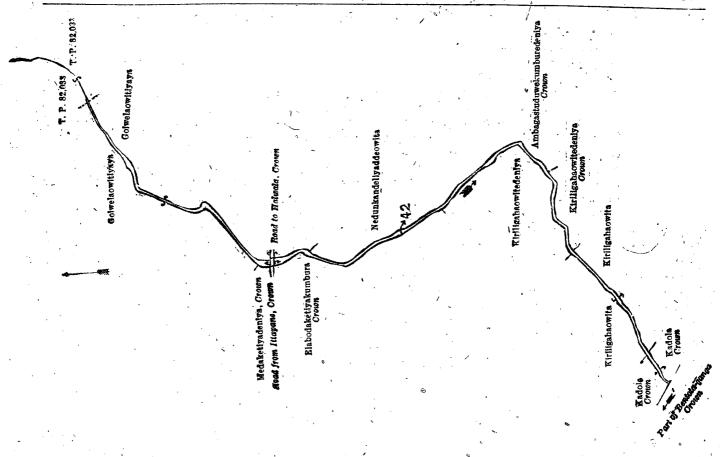

Lot. Name of Land.
42 .. Lulbaduwa-ela and Bentota-ganga (stream)

Extent, A. R. P.

and bounded as follows: on the north by Goiwelaowitiyaya (private), T. P. 82,033; on the east by T. P. 82,033, Goiwelawitiyaya (private), a road to Halwala claimed by the Crown, Goiwelawitiyaya (private), Nedunkandeliyaddeowita (private), Ambagastuduwekumburedeniya to be declared the property of the Crown under the Waste Lands Ordinances, Kiriligahaowita (private), Kadola to be declared the property of the Crown under the Waste Lands Ordinances; on the south by part of Bentotaganga claimed by the Crown; on the west by Kadola to be declared the property of the Crown under the Waste Lands Ordinances, Kiriligahaowita (private), Kiriligahaowita (private), Elabodaketiyakumbura to be declared the property of the Crown under the Waste Lands Ordinances, road from Ittapana claimed by the Crown, Medaketiyadeniya to be declared the property of the Crown under the Waste Lands Ordinances.