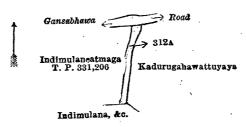

Surveyor-General's Office, Colombo, February 12, 1919.

.. Dewata (path)

Scale of 4 Chains to an Inch.

C. R. LUNDIE, for Surveyor-General.

Lot. 312A Name of Land.

XXVII.—Preliminary plan 290.

Extent, A. R. P. 0.014

and bounded as follows: on the north by the Gansabliawa road; on the east by Kadurugahawattuyaya claimed by K. A. Andris and others; on the south by Indimulana, &c., claimed by the Willaddara pansala and others; on thewest by Indimulaneatmaga sold by the Crown (T. P. 331,206).

Surveyor-General's Office, Colombo, February 12, 1919.

Scale of 4 Chains to an Inch.

C. R. LUNDIE, for Surveyor-General.

Name of Land. XXVIII.—Preliminary plan 290.

Extent, A. R. P.

 $316\mathbf{p}$ .. Diganwalawewa (tank) 0 0 7