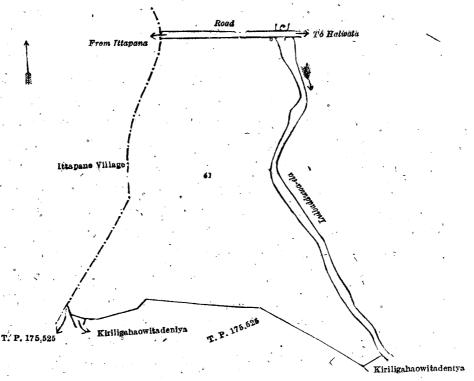

and bounded as follows: on the north by the road from Ittapana to Halwala; on the east by the Lulbaddewa-ela; on the south by Kiriligahaowitadeniya (private), T. P. 175,525, Kiriligahaowitadeniya (private), T. P. 175,525; on the west by the village limit of Ittapana.