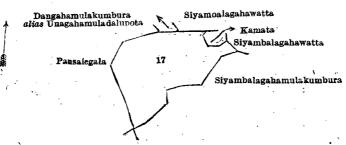

Lot. Name of Land. I.—Preliminary plan 4,814. Extent, A. R. P. 17 .. Helambagahamulahena alias Siyambalagahamulahena .. 1 0 13

and bounded as follows: on the north by Pansalegala claimed by Goluwakkade Pansala, Dangahamulakumbura alias Unagahamula Dalupota claimed by Mohideen Sathaku and another, Siyambalagahawatta claimed by A. M. M. Mohideen Sathaku and others; on the east by Siyambalagahawatta claimed by A. U. Punchirala and others, Siyambalagahamulakumbura claimed by A. M. M. Mohideen Sathaku and others; on the south by Siyambalagahamulakumbura claimed by A. M. M. Mohideen Sathaku and others; on the west by Pansalegala claimed by Goluwakkade Pansala.

Scale of 4 Chains to an Inch.

A. J. WICKWAR, for Surveyor-General.

Surveyor-General's Office, Colombo, March 13, 1919.