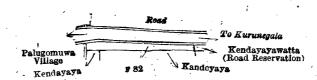

I.—Preliminary plan 4,382.

Lot.

Name of Land. Road reservation

Extent, A. R. P. 0 0 16

and bounded as follows: on the north by the road from Tuntota to Kurunegala; on the east by Kendayayawatta (road reservation) claimed by M. K. M. Mohammadu Cassim and Crown; on the south by Kandeyaya claimed by Mohammadu Cassim, Kendayaya (private); on the west by the village limit of Palugomuwa.

Surveyor-General's Office, Colombo, September 7, 1918.

Scale of 4 Chains to an Inch.

C. R. LUNDIE, for Surveyor-General.

II.—Preliminary plan 4,382.

Lot. G 82 Name of Land. Road reservation

11.—11emmary plan 4,362

Extent, A. R. P. 0 0 31

and bounded as follows: on the north by the road from Tuntota to Kurunegala; on the east by Kendayayawatta (reservation for road) claimed by M. K. M. Mohammadu Cassim and Crown; on the south by Kandeyaya claimed by Mohammadu Cassim; on the west by Kendayayawatta (road reservation) claimed by M. K. M. Mohammadu Cassim and Crown.

Surveyor-General's Office, Colombo, September 7, 1918. Scale of 4 Chains to an Inch.

C. R. LUNDIE, for Surveyor-General.

III.—Preliminary plan 4,382.

Lot.

Name of Land. Road reservation

Extent, A. R. P.

and bounded as follows: on the north by the road from Tuntota to Kurunegala; on the east by Kohombagahamulawatta (reservation for road) claimed by M. K. M. Mohammadu Cassim and others and Crown; on the south by Gansabhawa road belonging to the Crown, Galagawahena claimed by Marasinghe Mudiyanselage Nilama; on the west by Kendayayawatta (reservation for road) claimed by M. K. M. Mohammadu Cassim and Crown.

Surveyor-General's Office, Colombo, September 7, 1918. Scale of 4 Chains to an Inch.

C. R. LUNDIE, for Surveyor-General.

IV.—Preliminary plan 4,382.

Lot. Q 82½ Name of Land. Gansabhawa road Extent, A. R. P.

C 5

and bounded as follows: on the north by road reservation belonging to the Crown; on the east by Kohombagahamula-watta claimed by Narasinghe Mudiyanselage Appuhamy and others, Patiyakotuwapillewa claimed by Wijesinghe Suriya Arachchige Charlis Appuhamy, Timbirigahamulapillewa claimed by Narasinghe Mudiyanselage Appuhamy, Bunuchapitiyepillewa claimed by Narasinghe Mudiyanselage Punchappuhamy and another, Kadurugahamulapillewa claimed by M. K. M. Mohammadu Cassim; on the south by Koangahamulahena claimed by Mudalihamy and others; on the west by Talgahamulahena claimed by Narasinghe Mudiyanselage Punchappuhamy and another, Galalawahena claimed by Narasinghe Mudiyanselage Nilama, Kendayayawatta claimed by M. K. M. Mohammadu Cassim, Galagawahena claimed by Narasinghe Mudiyanselage Nilama.

Surveyor-General's Office, Colombo, September 7, 1918. Scale of 4 Chains to an Inch.

C. R. LUNDIE, for Surveyor-General.

Colombo, March 1, 1919.

J. M. DAVIES, Special Officer.