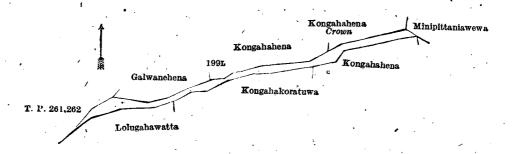

and bounded as follows: on the north by Galwanehena claimed by Jayasekera Hettiarachchige Don Lewis, Kongahahena claimed by Wickramasekera Hillage Don Davith and another, Kongahahena claimed by the Crown; on the east by Minipitaniawewa claimed by Sampe Obeysekere; on the south by Kongahahena claimed by Don Deonis Subasinghe and others, Kongahakoratuwa claimed by Lokuhewagamage Sadris and others, Lolugahawatta claimed by Don Deonis Subasin Hewa Vidane and another; on the west by T. P. 261,262.