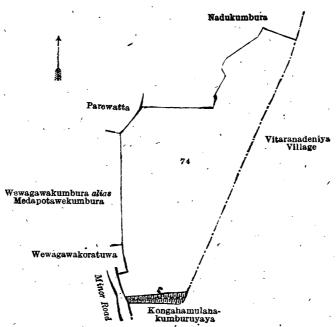

Surveyor-General's Office, Colombo, February 13, 1919. Lot.

Name of Land.

Medapotawa (tank)

Scale of 4 Chains to an Inch.

VIII.—Preliminary plan 290.

C. R. LUNDIE, for Surveyor-General. Extent, A. R. P.

and bounded as follows: on the north by Nadukumbura claimed by Lokugamage Dor Davith Edirisinghe and others; on the east by the village limit of Vitaranadeniya; on the south by Kongahamulanakumburuyaya claimed by Kumbalgamage Don Peneris and others; on the west by a minor road, Wewagawakoratuwa claimed by Lokugamage Don Davith, Wewagawakumbura alias Medapotawekumbura claimed by Lokugamage Don Andris and others, Parewatta claimed by Lokugamage Don Andris.