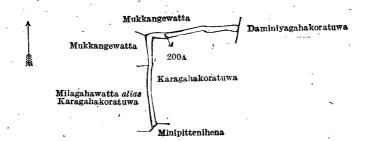

and bounded as follows: on the north by Mukkangewatta sold by the Crown; on the east by Daminiyagahakoratuwa claimed by the Crown, Karagahakoratuwa claimed by Vidana Kankanange Balappu; on the south by Minipittenihena claimed by Sampo Obeysekera of Nalagama; on the west by Milagahawatta alias Karagahakoratuwa claimed by Mr. S. Obeysekera of Nalagama, Mukkangewatta claimed by Amarasiri Goonawardene Lianage Don Adarian.