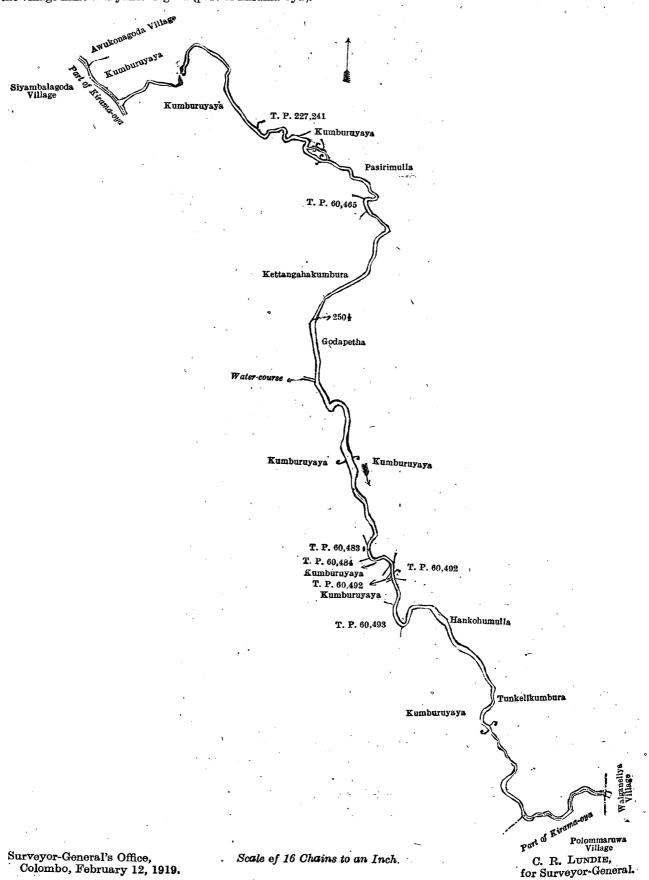

3 31

C3

and bounded as follows: on the north by the village limit of Awukonagoda, Kumburuyaya (private), T.P. 227,241, Kumburuyaya, (private) Pasirimulla claimed by Wiraratna Vidana Aratchige Don Bastian and others; on the east by Pasiri mulla claimed by Wiraratna Vidana Aratchige Don Bastian and others, Godapetha claimed by Ahamadu Lebbe Usubu Lebbe and others, Kumburuyaya (private), T. P. 60,492, Kankohumulla claimed by Ana Lebbe Pakir Saibu, Tunkelikumbura claimed by Don Samel Wickramaratna and others, the village limit of Walganeliya; on the south by the village limit of Polommaruwa (part of Kirama-oya); on the west by Kumburuyaya (private), T. P. 60,493, Kumburuyaya (private), T. P. 60,492, Kumburuyaya (private), T.P. 60,483 Kumburuyaya (private), water-course, Kettangahakumbura claimed by the heirs of Wiraratna Vidana Arachchige Davith and others, T. P. 60,465, Kumburuyaya (private), the village limit of Siyambalagoda (part of Kirama-oya).