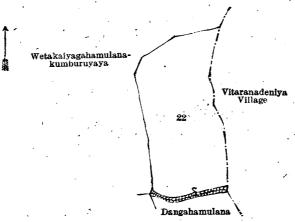

C. R. LUNDIE, for Surveyor-General.

Lot. Name of Land.
22 . Deniyewewa (tank and bund)

Extent, A. R. P.

and bounded as follows: on the north by Wetakaiyagahamulanakumburuyaya claimed by the Thenagama temple and others; on the east by the village limit of Vitaranadeniya; on the south by Dangahamulana claimed by Jayawardena Gigan Kankanange Don Andris and others; on the west by Wetakaiyagahamulanakumburuyaya claimed by the Thenagama temple and others.