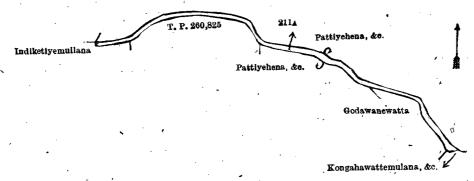

and bounded as follows: on the north and east by Pattiyehena, &c., claimed ny Gamage Alis Appu and others; on the south by Kongahawattemulana, &c., claimed by A. A. Sonedris and others, Godawanewatta claimed by Gamage Allisappu Pattiyehena, &c., claimed by Gamage Allis Appu and others, T. P. 260,825; Indiketiyemullana claimed by A. G. L. Don Adrian and others; on the west by Indiketiyemullana claimed by A. G. L. Don Adrian and others.