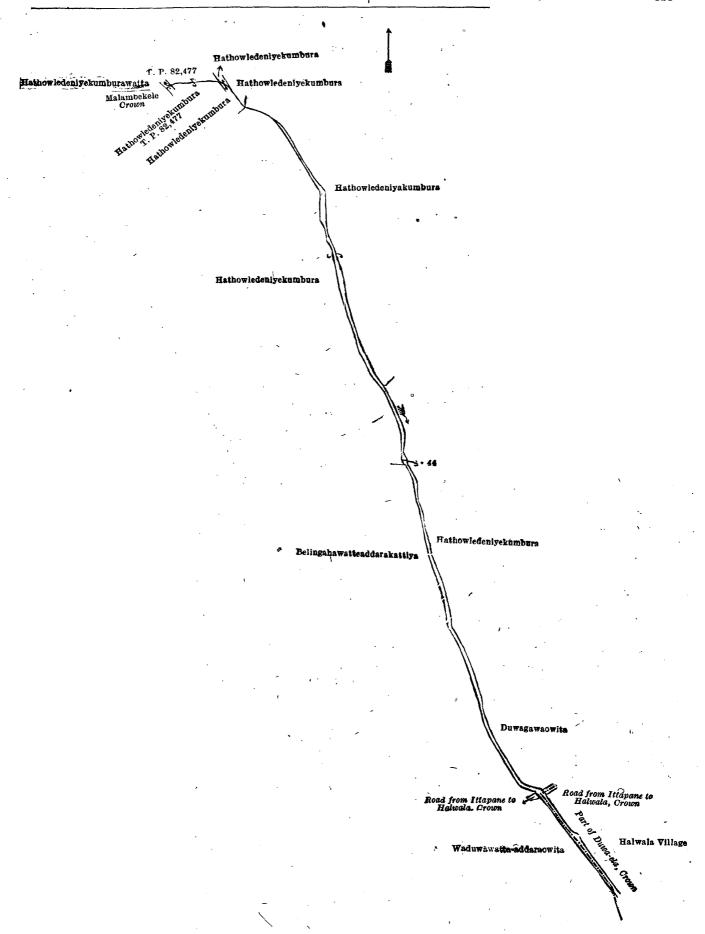

and bounded as follows: on the north by Hathowledeniyekumburewatta (private), T. P. 82,477, Hathowledeniyekumbura private); on the east by Hathowledeniyekumbura (private), Hathowledeniyekumbura claimed by Kannangara Koralalage Don Lewis Jayatileka and others, Duwagawaowita claimed by Kannangara Koralalage Don Davith Appuhamy and others, a road from Ittapana to Halwala claimed by the Crown; on the south by part of Duwa-ela claimed by the Crown (the village limit of Halwala), Waduwawatta-addaraowita claimed by Don Lewis Jayatilake, a road from Ittapana to Halwala claimed by the Crown; on the west by Belingahawatteaddarakattiya claimed by Suriya Kannangara Koralalage Isohamy, Hathowledeniyekumbura (private), T. P. 82,477, Hathowledeniyekumbura (private), Malambekele to be declared the property of the Crown under the Waste Lands Ordinances.

# [For Diagram see page 515.]

VIII.—Preliminary plan 80.

Lot. 40 o

Name of Land. Kiriligahaowitadeniya

3 1

and bounded as follows: on the north by the Lulbaduwa ela to be declared the property of the Crown under the Waste Lands Ordinances; on the east by Ambagastuduwekumburedeniya to be declared the property of the Crown under the Waste Lands Ordinances; on the south by T. P. 182,154, Kiriligahaowitadeniya (private); on the west by Kiriligahaowita (private).

Surveyor-General's Office Colombo, October 28, 1918.

Scale of 4 Chains to an Inch. IX.—Preliminary plan 80.

C. R. LUNDIE, for Surveyor-General.

Lot.

Name of Land.

Elabodaketiyakumbura

Extent, A. R. P. 9 1 9

and bounded as follows: on the north by the road from Ittapana to Halwala; on the east by the Lulbaddewa-ela; on the south by Kiriligahaowitadeniya (private), T. P. 175,525, Kiriligahaowitadeniya (private), T. P. 175,525; on the west by the village limit of Ittapana.

C. R. LUNDIE, for Surveyor-General.

Lot.

Name of Land. Hathowledeniya Extent, A. R. P. 1 0 34

and bounded as follows: on the north by Pashowledeniya sold by the Crown (T. P. 323,863); on the east by the village limit of Halwala; on the south by Hathowledeniyakumbura claimed by Petikiri Koralalage William; on the west by Malambekele to be declared to be the property of the Crown under the Waste Lands Ordinances.