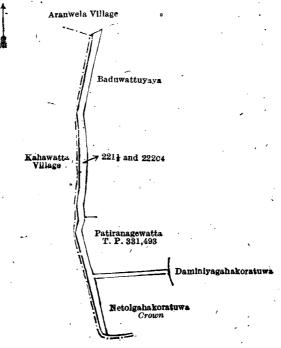

> Extent, A. R. P. 0 1.14 0,08

> > 0 1 22

and bounded as follows: on the north by the village limit of Aranwela; on the east by Baduwattuyaya claimed by Don Louis Ratnatunge and others, Patiranagewatta (T. P. 331,493) sold by the Crown, Daminiyagahakoratuwa claimed by Don Andreas Dias Ratnatunga, Netolgahakoratuwa claimed by the Crown; on the south and west by the village limit of Kahawatta.