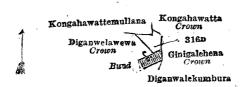

Surveyor-General's Office, Colombo, February 12, 1919.

Scale of 4 Chains to an Inch.

C. R. LUNDIE, for Surveyor-General.

Name of Land. XXVIII.—Preliminary plan 290.

Extent, A. R. P.

 $316\mathbf{p}$ .. Diganwalawewa (tank) 0 0 7

and bounded as follows: on the north by Kongahawattemullana claimed by K. H. Heen Appu and another, Kongahawatta claimed by the Crown; on the east by Ginigalehena claimed by the Crown; on the south by a bund (Diganwalekumbura claimed by Wickramasekera Hellege Girigoris and others); on the west by Diganwelawewa declared to be the property of the Crown under the Waste Lands Ordinances.

Surveyor-General's Office, Colombo, February 12, 1919.

Scale of 4 Chains to an Inch.

C. R. LUNDIE, for Surveyor-General. XXIX.—Preliminary plan 290.

I ot. 329A Name of Land. Dewata (path) Extent, A. R. P.