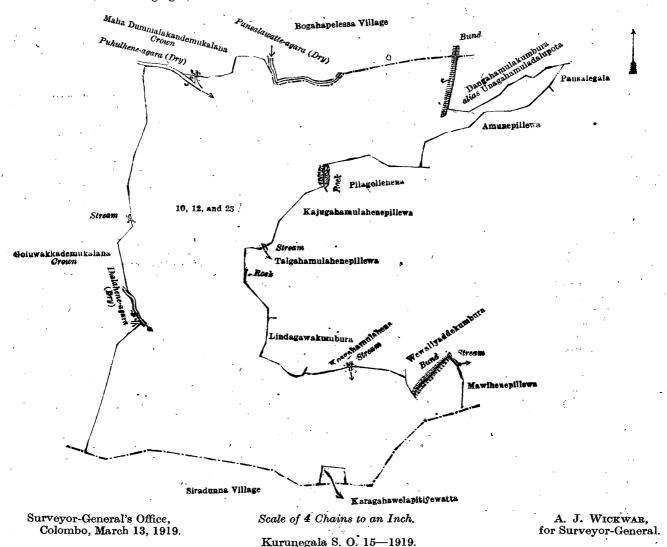

#### II.—Preliminary plan 4,814.

|   | Lot. |     | Name of Land.                                                         | Exten    | t, A. | R. | P.  |   |
|---|------|-----|-----------------------------------------------------------------------|----------|-------|----|-----|---|
|   | 10   |     | Bogahamulahena, Puhulhena, Bakmigahamulahena, Batalahena, Kolongahamu | ılahena, |       |    | . : |   |
|   | •    |     | Galuawegahamulahena, Galagawahena, Ihalahena, Kahatagahahena, Linc    | lagawa-  | ,     |    | • ; | • |
|   |      |     | kumburehena, Madangahamulahena, Paragahamulahena, Ketakelagahamulah   | ena, Mi- |       |    |     |   |
|   |      |     | gahamulahena, Wewattepaulapitiya                                      | • •      | 62    | 2  | 22  | ï |
|   | 12   | • • | Dangahamulahena                                                       | ١.       | 1     | 2  | 30  | į |
| • | 23   |     | Alutabenduwewa (abandoned tank)                                       |          | 1     | 1  | 34  | ; |
| • | . '  |     |                                                                       |          |       |    |     |   |
|   |      |     |                                                                       |          | 65    | 3  | 6   | , |

and bounded as follows; on the north by Puhulhena-agara (dry), Mahadummalakandemukalana belonging to the Crown, the village limit of Bogahapelessa (Pansalawatta-agara (dry)), the village limit of Bogahapelasa) a bund; on the east by a bund, Dangahamulakumbura alias Unagahamulakalupota elaimed by Mohideen Sathaku, Pansalegala claimed by Goluwakkade Pansala, Amunepillewa claimed by G. Kirihamy and others, Pilagollehena claimed by Pipa and others, Kajugahamulahenapillewa claimed by Siyatuhamy and others, a stream, Talagahamulahenapillewa claimed by Siyatuhamy and others, Lindagawakumbura elaimed by ditto, Kosgahamulahena elaimed by Kiri Happuwa, Wewaliyaddekumbura elaimed by A. Siyatuhamy and others, a bund, a stream, Mawihenepillewa claimed by G. Herathami, the village limit of Siradunna; on the south by the village limit of Siradunna, Karagahawelapitiyewatta claimed by A. M. M. Mohideen Sathaku, the village limit of Siradunna; on the west by Goluwakkademukalana belonging to the Crown, Ihalahena-agara (dry), Goluwakkademukalana belonging to the Crown.

Scale of 4 Chains to an Inch.

A. J. WICKWAR, for Surveyor-General.

Surveyor-General's Office, Colombo, March 13, 1919.