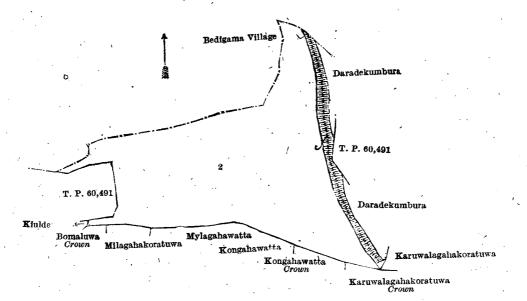

Kurunegala S. O. 17—1919.

and bounded as follows: on the north by the village limit of Bedigama; or the east by Daradekumbura claimed by Ama Lebbe Packir Saibu, T. P. 60,491, Daradekumbura claimed by Ama Lebbe Packir Saibu, Karuwalagahakoratuwa claimed by ditto; on the south by Karuwalagahakoratuwa claimed by the Crown, Kongahawatta claimed by the Crown, Kongahawatta claimed by Lokugamage Don Andris, Mylagahawatta claimed by ditto, Milagahakoratuwa claimed by ditto, Bomaluwa belonging to the Crown; on the west by Kiuldeniya claimed by Landiwatta-achchige Don Janis and others, T. P. 60,491, the village limit of Bedigama.