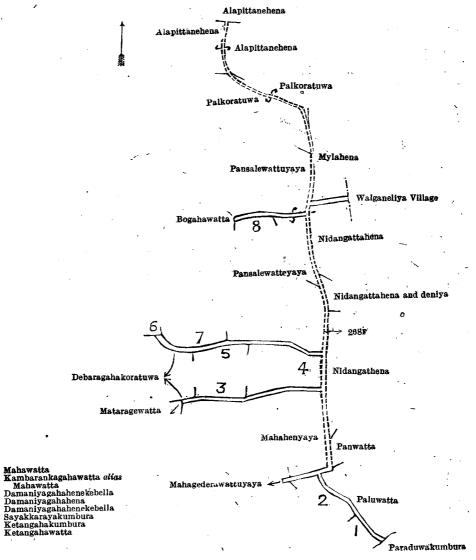

and bounded as follows: on the north by Alapittanehena claimed by the trustees of Rankotmale temple,; on the east by Alapittanehena claimed by Wagegoda Sumangala, Polkoratuwa claimed by the trustees of Rankotmale temple, Mylahena claimed by ditto, the village limit of Walganeliya, Nidangattahena claimed by Don Samel Wickramaratna and others, Nidangattahena and deniya claimed by Don Samel Wickramaratna, Nidangathena claimed by Don Samel Wickramaratna and others, Panwatta claimed by Don Davith Jayasinghe Arachchige and others, Paluwatta claimed by Sumangala priest and others, Paraduwakumbura claimed by Don Samel Wickramaratna and others; on the south by Mahawatta claimed by James Wickramaratna and others, Kambarankagahawatta alias Mahawatta claimed by Don Deonis and another, Mahagederawattuyaya claimed by Don Nikulas Wickramaratna and others; on the west by Mahagederawattuyaya claimed by Don Nikulas Wickramaratna and others, on the west by Mahagederawattuyaya claimed by Don Nikulas Wickramaratna and others, Mahahenyaya claimed by Don Samel Wickramaratna and others, Mahahenyaya claimed by Don Samel Wickramaratna and others, Mahahenyaya claimed by Don Samel Wickramaratna claimed by Raigan korale Kodituwakkuge Don Thomis, Damaniyagahahenekebella claimed by Hewagamage Babun, Debaragahakoratuwa claimed Norale Kodituwakkuge Don Janis, Damaniyagahahenekebella claimed by Hewagamage Babun, Debaragahakoratuwa claimed Norale Kodituwakkuge Don Thomis, Sayakkarayakumbura claimed by Puwakdandaweguruge Don Janis, Ketangahakumbura claimed by Raigan Korale Kodituwakkuge Don Pedris, Pansalewatteyaya claimed by the trustees of Rankotmale vihare and others, Ketangahawatta claimed by Amarasinghewage Mittho and others, Bogahawatta claimed by the trustees of Rankotmale temple, Alapittanehena claimed by Wagegoda Sumangala.

[For Diagram see page 503.]

XXI.—Preliminary plan 290.

Lot. Name of Land. 276A .. Dewata (path) ...

Extent, A. R. P. 0 0 18

and bounded as follows: on the north by T. P. 60,470; on the east by Munasinpatiranagewatta claimed by Lokuhewa-gamage Don Sadiris, Millagahahena claimed by Don Andris Amarasekera; on the south by the Gansabhawa road; on