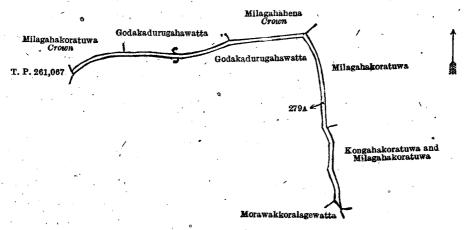

Lot. 279A Name of Land. Dewata (path) Extent, A: R. P.

and bounded as follows: on the north by Milagahakoratuwa claimed by the Crown, Godakadurugahawatta claimed by Hettigamage Nicholas, Milagahakoratuwa claimed by the Crown; on the east by Milagahakoratuwa claimed by Don Dines Rajapakse, Police Officer, Kongahakoratuwa and Milagahakoratuwa claimed by Rajapakse Munasin Patiranage Don Hendrick; on the south by Morawakkoralegewatta claimed by Willaddara pansala, Godakadurugahawatta claimed by Hettigamage Nicholas; on the west by T. P. 261,067.

Surveyor-General's Office, Colombo, February 12, 1919. Scale of 4 Chains to an Inch.

C. R. LUNDIE, for Surveyor-General.

XXIV.—Preliminary plan 290.

Lot. 298

Name of Land. Alutwewa (tank and bund) Extent, A. R. P.