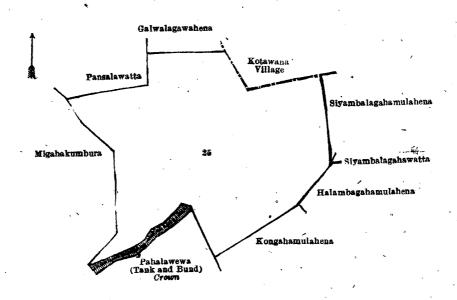

[For Diagram see page 519.]

II.—Preliminary plan 1,610.

Lot. Name of Land. 25 .. Bogahamulahena ...

Extent, A. R. P. 5 3 37

and bounded as follows: on the north by Pansalawatta claimed by Bakunawala Pansala, Galwalagawahena to be declared the property of Arachchillage Mudalihamy under the Waste Lands Ordinances, the village limit of Kotawana; on the east by Siyambalagahamulahena (private), Siyambalagahawatta claimed by Lekamalage Kawrala; on the south by

Surveyor-General's Office, Colombo, October 18, 1918.

Scale of 4 Chains to an Inch.

C. R. LUNDIE, for Surveyor-General.

Halambagahamulahena (private), Kongahamulahena to be declared private property of Arachchillage Mudalihamy under the Waste Lands Ordinances, Pahalawewa (tank and bund) to be declared the property of the Crown under the Waste Lands Ordinances; on the west by Migahakumbura claimed by Patirannehelage Dingiri Menika.

Surveyor-General's Office, Colombo, October 18, 1918. Scale of 4 Chains to an Inch.

C. R. LUNDIE, for Surveyor-General.

J. M. DAVIES, Special Officer.

December 2, 1918.