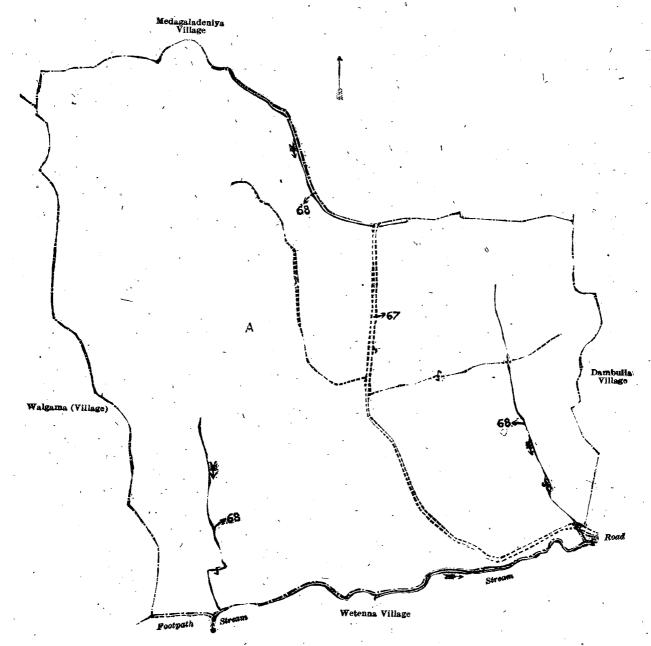

# Description of the Lands referred to.

The following lots situated in the village of Udagaladeniya, in the Walgam pattu of the Kinigoda korale of the Kegalla District, in the Province of Sabaragamuwa, as described in the annexed diagram:—

| Lot.     |     |                 | Name of Land. | Prenminary | pian 138. |     |                                         | Extent, A. R. P.                                     |
|----------|-----|-----------------|---------------|------------|-----------|-----|-----------------------------------------|------------------------------------------------------|
| 67<br>68 | ••• | Road<br>Streams | ••            | ••         | ••        | • • | . · · · · · · · · · · · · · · · · · · · | $\begin{array}{cccccccccccccccccccccccccccccccccccc$ |
|          | •   |                 |               |            | •         |     |                                         | 1 3 5                                                |

and bounded as follows: on the north by the village limit of Meda Galadeniya; on the east by the village limit of Dambulla, a road, a stream; on the south by the village limit of Wetenna (a stream), a stream, a footpoth; on the west by the village limit of Walgama, the village limit of Medagaladeniya.