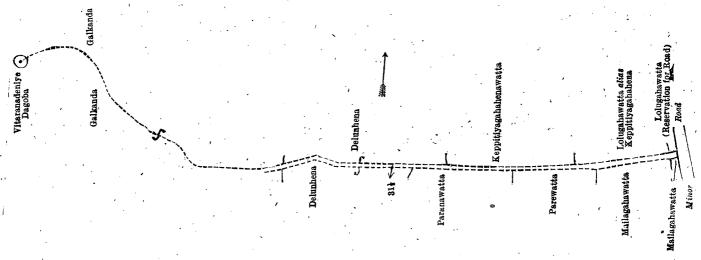

Extent, A. R. P.

and bounded as follows: on the north by Galkanda claimed by the Thenagama temple and Wagagoda temple, Delunhena claimed by Jayasekerakankanange Don Deonis, Keppitiyagahahenawatta claimed by Jayawardena Gigankankanange Pedris and another, Lolugahawatta alias Keppitiyagahahena claimed by Ekanayaka Don Dines, Lolugahawatta (reservation for road) claimed by ditto; on the east by the miror road; on the south by Milagahawatta claimed by Dedirisinachch ige Babunappu, Parewatta claimed by Galhengodage Babahamy, Paranawatta claimed by Galhengodage Babahamy, Delunhena claimed by Jayasekerakankanange Don Deonis, Galkanda claimed by the Thenagama and Wagagoda temples; on the west by Galkanda claimed by Thenagama and Wagagoda temples, the Vitaranadeniya dagoba.