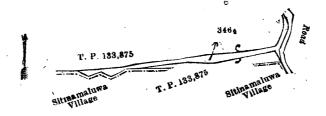

Surveyor-General's Office, Colombo, February 12, 1919. Scale of 4 Chains to an Inch.

C. R. LUNDIE, for Surveyor-General.

XXX.—Preliminary plan 290.

Lot. 346½

Name of Land.

Medahena and Mahahena (old path)

Extent, A. R. P. 0 0 29

and bounded as follows: on the north by the Gansabhawa road, Minipittaniyamulanekumburuyaya claimed by Sampo Obeysekera and others; on the east by T. P. 133,874, a Gansabhawa road, T. P. 133,874, Galwanehena transferred to Government by Rajapakse Munasin Patirana, Police Officer; on the south by the Gansabhawa road; on the west by T. P. 133,875, T. P. 133,866, T. P. 133,872.

Surveyor-General's Office, Colombo, February 12, 1919. Scale of 4 Chains to an Inch.

C. R. LUNDIE, for Surveyor-General.

XXXI.—Preliminary plan 290.

346

Name of Land. Gansabhawa road Extent, A. R. P.

0 0 32

and bounded as follows: on the north by T. P. 133,875; on the east by a road; on the south by the village limit of Sitina—maluwa, T. P. 133,875, the village limit of Sitinamaluwa; on the west by the village limit of Sitinamaluwa.

| Surveyor-General's Office,<br>Colombo, February 12, 1919. |      |                      |     | eains to an Inch. ——eliminary plan 2 | 90. | C. R. LUNDIE,<br>for Surveyor-General. |               |  |  |  |  |  |
|-----------------------------------------------------------|------|----------------------|-----|--------------------------------------|-----|----------------------------------------|---------------|--|--|--|--|--|
| Lot.                                                      |      | Name of Land.        |     |                                      |     | Ext                                    | ent, A. R. P. |  |  |  |  |  |
| $346\frac{1}{8}$                                          |      | Gansabhawa road      | " P |                                      | • • |                                        | 0 0 36        |  |  |  |  |  |
| <b>34</b> 8 }                                             |      | Do.                  |     |                                      |     | • •                                    | 0 1 5         |  |  |  |  |  |
| $349ar{3}$                                                |      | Do.                  |     |                                      |     |                                        | 1 0 15        |  |  |  |  |  |
| $351\frac{1}{2}$                                          | , ·· | Reservation for road | •   | • •                                  | •.• |                                        | 0 0 8         |  |  |  |  |  |
|                                                           |      |                      |     |                                      |     |                                        | 1 2 24        |  |  |  |  |  |

and bounded as follows: on the north by the Gansabhawa road, Minipittaniyemullanekumburuyaya claimed by Sampe Obeysekera and others, Medahena and Mahahena (old path) belonging to the Crown, T. P. 133,874; on the east by T. P. 133,874, Galwanehena claimed by Don Dias Rajapaksa, T. P. 133,873, old path belonging to the Crown, T. P. 133,875, T. P. 133,873, Kongahawattuyaya (private), Kongahawatta claimed by Hewatondilage Baro, Hikgahakoratuwa claimed by Mutukumaranawaga-achchige Heen Appu, T. P. 218,100, the village limit of Polommaruwa; on the south by the village limit of Polomnaruwa; on the west by the village limit of Sitinamaluwa, T. P. 133,875, Medahena and Mahahena (old path) belonging to the Crown, Galwanehena claimed by Don Dias Rajapakse, T. P. 133,874, Medahena and Maahena (old path) belonging to the Crown, Minipittaniyemullanekumburuyaya claimed by Sampe Obeysekera and others.