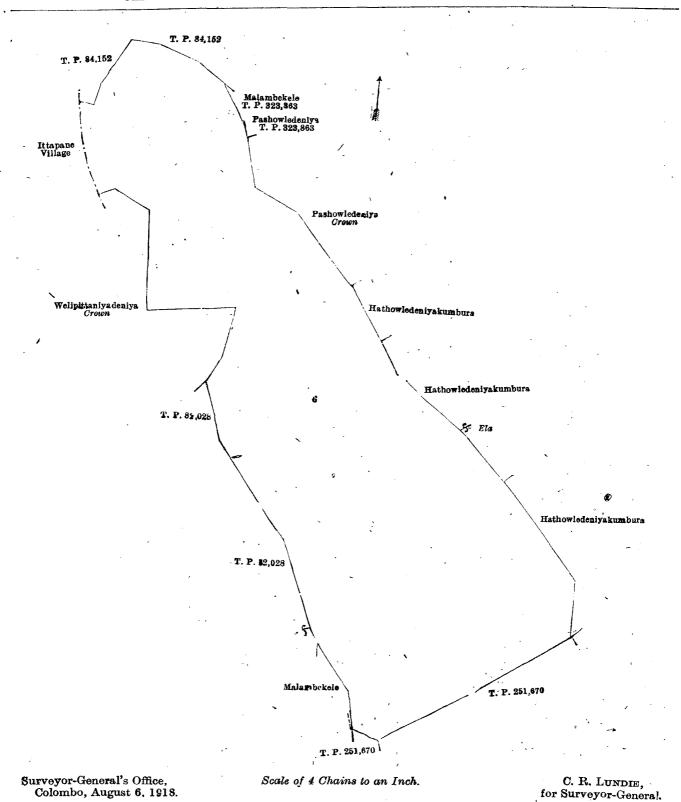

I.—Preliminary plan 80.

Lot. Name of Land.

Malambekele .-

Extent, A. R. P. 23 1 15

and bounded as follows: on the north by T. P. 84,152; on the east by Malambekele sold by the Crown (T. P. 323,863), Pashowledeniya sold by the Crown (T. P. 323,863), Pashowledeniya to be declared the property of the Crown under the Waste Lands Ordinances, Hathowledeniyakumbura claimed by Petikiri Koralalage William, Hathowledeniyakumbura (private); on the south by T. P. 251,670; on the west by Malambekele (private), T. P. 82,028, Welipittaniyadeniya to be declared the property of the Crown under the Waste Lands Ordinances, the village limit of Ittapane.

[For Diagram see page 511.]

II.—Preliminary plan 80.

Lot.

Name of Land. Malambekele Extent, A. R. P. 4 3 15

and bounded as follows: on the north by Welipittaniyedeniya to be declared the property of the Crown under the Waste Lands Ordinances; on the east by T. P. 82,028; on the south by Malambekele sold by the Crown (T. P. 323,886); on the west by T. P. 82,029, Endagodaudumulla to be declared the property of the Crown under the Waste Lands Ordinances, the village limit of Ittapane.

Surveyor-General's Office, Colombo, August 6, 1918. Scale of 4 Chains to an Inch.

C. R. LUNDIE, for Surveyor-General.

III.—Preliminary plan 80.

Lot.

Name of Land.

Extent, A. R. P.

23 .. Medaketiyadeniya

0 2 15

C. R. LUNDIE, for Surveyor-General.

Lot.

Name of Land. Hathowledeniya Extent, A. R. P. 1 0 34

and bounded as follows: on the north by Pashowledeniya sold by the Crown (T. P. 323,863); on the east by the village limit of Halwala; on the south by Hathowledeniyakumbura claimed by Petikiri Koralalage William; on the west by Malambekele to be declared to be the property of the Crown under the Waste Lands Ordinances.