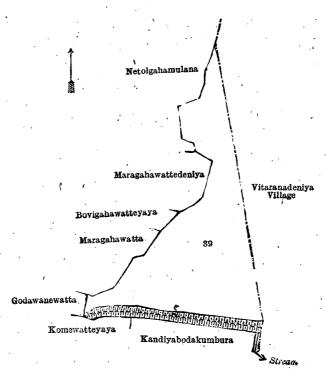

Surveyor-General's Office, Colombo, February 13, 1919.

Lot.

39

Name of Land. Gamagewewa (tank) Scale of 4 Chains to an Inch.

V.—Preliminary plan 290.

C. R. LUNDIE, for Surveyor-General.

Extent, A. R. P. 3 1 29

and bounded as follows: on the north by Netolgahamulana claimed by Jayawardene Giganakankanange Don Andris and others; on the east by the village limit of Vitaranadeniya; on the south by Kandiyabodakumbura claimed by Lokugamage Don Andris and others, a stream, Kandiyabodakumbura claimed by Lokugamage Don Andris and others, Komewatteyaya claimed by Doramurage Don Andris and others; on the west by Godawanewatta claimed by Hettiachchige Heen Appu, Maragahawatta claimed by Ratnayaka Merenchikankanange Davithamy and another, Maragahawattedeniya claimed by Ratnayakamerichege Babun Appu, Netolgahamulana claimed by Jayawardenagiganakankanange Don Andris and others.