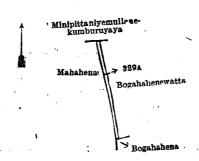

Surveyor-General's Office, Colombo, February 12, 1919.

Scale of 4 Chains to an Inch.

C. R. LUNDIE, for Surveyor-General. XXIX.—Preliminary plan 290.

I ot. 329A Name of Land. Dewata (path) Extent, A. R. P.

and bounded as follows: on the north by Minipittaniyemullanekumburuyaya claimed by Sampo Obeysekere and others; on the east by Bogahahenewatta claimed by Jayasekera Hettiarachchige Sadirishamy; on the south by Bogahahena, claimed by Rajapakse Munasin Patirana Don Charlis; on the west by Mahahena claimed by Don Dias Rajapakse Munasin Patirana, Police Officer.

Surveyor-General's Office, Colombo, February 12, 1919. Scale of 4 Chains to an Inch.

C. R. LUNDIE, for Surveyor-General.

XXX.—Preliminary plan 290.

Lot. 346½

Name of Land.

Medahena and Mahahena (old path)

Extent, A. R. P. 0 0 29