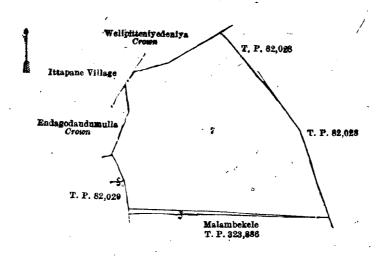

I.—Preliminary plan 80.

Lot. Name of Land.

Malambekele .-

Extent, A. R. P. 23 1 15

and bounded as follows: on the north by T. P. 84,152; on the east by Malambekele sold by the Crown (T. P. 323,863), Pashowledeniya sold by the Crown (T. P. 323,863), Pashowledeniya to be declared the property of the Crown under the Waste Lands Ordinances, Hathowledeniyakumbura claimed by Petikiri Koralalage William, Hathowledeniyakumbura (private); on the south by T. P. 251,670; on the west by Malambekele (private), T. P. 82,028, Welipittaniyadeniya to be declared the property of the Crown under the Waste Lands Ordinances, the village limit of Ittapane.

[For Diagram see page 511.]

II.—Preliminary plan 80.

Lot.

Name of Land. Malambekele Extent, A. R. P. 4 3 15

and bounded as follows: on the north by Welipittaniyedeniya to be declared the property of the Crown under the Waste Lands Ordinances; on the east by T. P. 82,028; on the south by Malambekele sold by the Crown (T. P. 323,886); on the west by T. P. 82,029, Endagodaudumulla to be declared the property of the Crown under the Waste Lands Ordinances, the village limit of Ittapane.