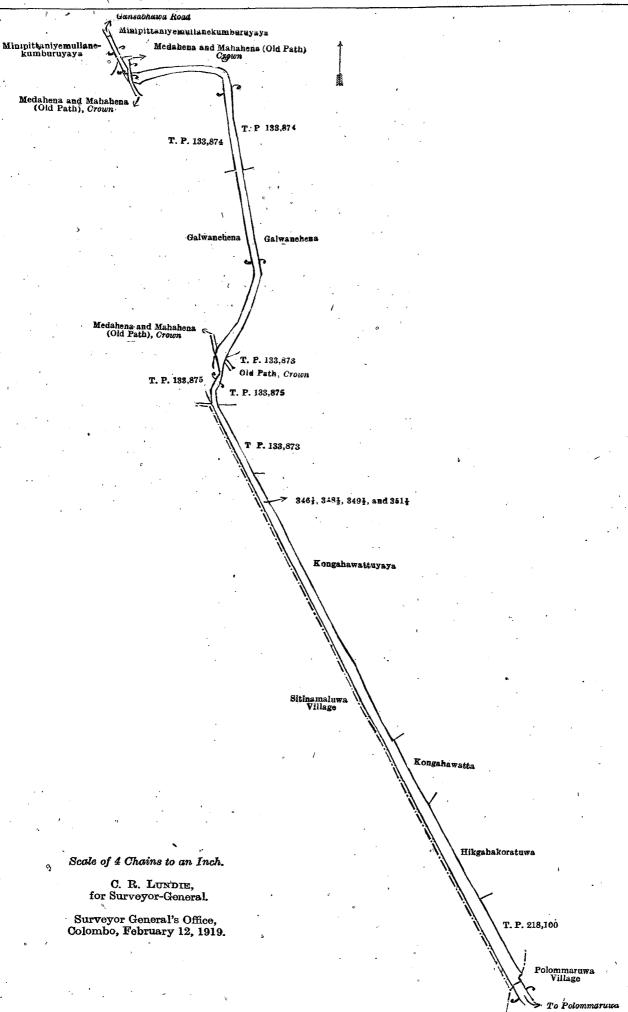

and bounded as follows: on the north by the Gansabhawa road, Minipittaniyemullanekumburuyaya claimed by Sampe Obeysekera and others, Medahena and Mahahena (old path) belonging to the Crown, T. P. 133,874; on the east by T. P. 133,874, Galwanehena claimed by Don Dias Rajapaksa, T. P. 133,873, old path belonging to the Crown, T. P. 133,875, T. P. 133,873, Kongahawattuyaya (private), Kongahawatta claimed by Hewatondilage Baro, Hikgahakoratuwa claimed by Mutukumaranawaga-achchige Heen Appu, T. P. 218,100, the village limit of Polommaruwa; on the south by the village limit of Polomnaruwa; on the west by the village limit of Sitinamaluwa, T. P. 133,875, Medahena and Mahahena (old path) belonging to the Crown, Galwanehena claimed by Don Dias Rajapakse, T. P. 133,874, Medahena and Maahena (old path) belonging to the Crown, Minipittaniyemullanekumburuyaya claimed by Sampe Obeysekera and others.

# [For Diagram see page 508.]

| •                            |                           | XXX         | IIIPre  | olimina | ry plan 290. |     |   |       |        |    |              |
|------------------------------|---------------------------|-------------|---------|---------|--------------|-----|---|-------|--------|----|--------------|
| Lot.                         | Name of 'I                | and.        |         |         | · ·          |     |   | Exte  | nt. A. | R. | . <b>P</b> , |
| 222c3                        | <br>Nindamandiya (rese    | rvation fo  | r road) |         | • •          | • • |   | • •   | . 0    |    | 35           |
| $273_{\mathbf{\frac{1}{2}}}$ | <br>Gansabhawa road       |             | ••      |         | •.•          | • • |   |       | .5     | 0  | 6            |
| 277a                         | <br>Welihena (reservation | on for roa  | d)      |         | • •          |     |   |       | 0      | 0  | 7            |
| 304 B                        | <br>Karaunnewatta(        | <b>d</b> o. | )       | •       | ••           |     |   |       | 0      | 0  | 22           |
| 307H                         | <br>Lolugahawatta (       | do.         | )       | A.      | • •          |     |   |       | 0.     | 0  | 12           |
| $307\kappa$                  | <br>Parewatta (           | do.         | )       | •       | '            |     |   | • • • | 0      | 0  | 14 .         |
| 319c                         | <br>Lolugahawatta (       | do.         | )       |         | • • • •      | • • | - | • •   | 0      | 0  | 13           |
| •                            | ,                         |             |         |         |              |     |   |       |        |    |              |
|                              |                           |             |         |         |              | •   | • |       | 5      | 2  | 29           |