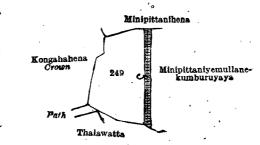

and bounded as follows: on the north by Minipittanihena claimed by Sampo Obeysekera of Nalagama; on the east by Minipittaniyemullanekumburuyaya claimed by Sampo Obeysekera and others; on the south by Thalawatta claimed by Sampo Obeysekera; on the west by a path, Kongahahena claimed by the Crown.