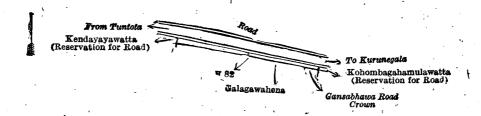

Surveyor-General's Office, Colombo, September 7, 1918. Scale of 4 Chains to an Inch.

C. R. LUNDIE, for Surveyor-General.

III.—Preliminary plan 4,382.

Lot.

Name of Land. Road reservation

Extent, A. R. P.

and bounded as follows: on the north by the road from Tuntota to Kurunegala; on the east by Kohombagahamulawatta (reservation for road) claimed by M. K. M. Mohammadu Cassim and others and Crown; on the south by Gansabhawa road belonging to the Crown, Galagawahena claimed by Marasinghe Mudiyanselage Nilama; on the west by Kendayayawatta (reservation for road) claimed by M. K. M. Mohammadu Cassim and Crown.

Surveyor-General's Office, Colombo, September 7, 1918. Scale of 4 Chains to an Inch.

C. R. LUNDIE, for Surveyor-General.

IV.—Preliminary plan 4,382.

Lot. Q 82½ Name of Land. Gansabhawa road Extent, A. R. P.

C 5

and bounded as follows: on the north by road reservation belonging to the Crown; on the east by Kohombagahamula-watta claimed by Narasinghe Mudiyanselage Appuhamy and others, Patiyakotuwapillewa claimed by Wijesinghe Suriya Arachchige Charlis Appuhamy, Timbirigahamulapillewa claimed by Narasinghe Mudiyanselage Appuhamy, Bunuchapitiyepillewa claimed by Narasinghe Mudiyanselage Punchappuhamy and another, Kadurugahamulapillewa claimed by M. K. M. Mohammadu Cassim; on the south by Koangahamulahena claimed by Mudalihamy and others; on the west by Talgahamulahena claimed by Narasinghe Mudiyanselage Punchappuhamy and another, Galalawahena claimed by Narasinghe Mudiyanselage Nilama, Kendayayawatta claimed by M. K. M. Mohammadu Cassim, Galagawahena claimed by Narasinghe Mudiyanselage Nilama.

Surveyor-General's Office, Colombo, September 7, 1918. Scale of 4 Chains to an Inch.

C. R. LUNDIE, for Surveyor-General.

Colombo, March 1, 1919.

J. M. DAVIES, Special Officer.