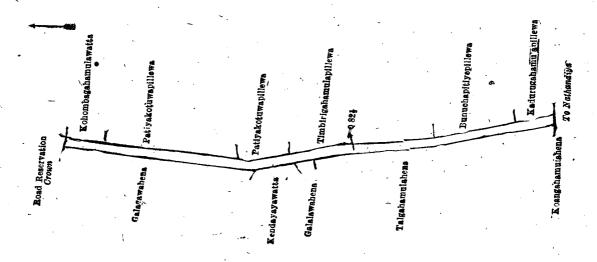

C 5

and bounded as follows: on the north by road reservation belonging to the Crown; on the east by Kohombagahamula-watta claimed by Narasinghe Mudiyanselage Appuhamy and others, Patiyakotuwapillewa claimed by Wijesinghe Suriya Arachchige Charlis Appuhamy, Timbirigahamulapillewa claimed by Narasinghe Mudiyanselage Appuhamy, Bunuchapitiyepillewa claimed by Narasinghe Mudiyanselage Punchappuhamy and another, Kadurugahamulapillewa claimed by M. K. M. Mohammadu Cassim; on the south by Koangahamulahena claimed by Mudalihamy and others; on the west by Talgahamulahena claimed by Narasinghe Mudiyanselage Punchappuhamy and another, Galalawahena claimed by Narasinghe Mudiyanselage Nilama, Kendayayawatta claimed by M. K. M. Mohammadu Cassim, Galagawahena claimed by Narasinghe Mudiyanselage Nilama.

Surveyor-General's Office, Colombo, September 7, 1918. Scale of 4 Chains to an Inch.

C. R. LUNDIE, for Surveyor-General.

Colombo, March 1, 1919.

J. M. DAVIES, Special Officer.