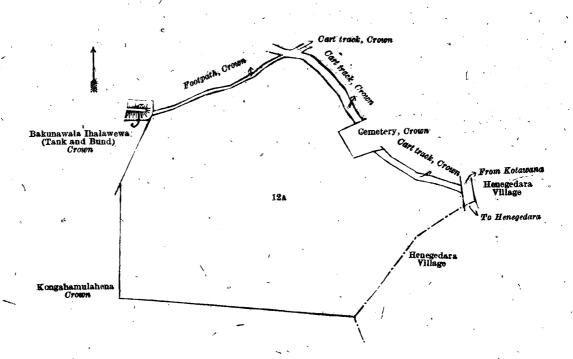

# Description of the Lands referred to.

The following lots situated in the village of Bakunawala, in the Baladora korale of the Dewamedi hatpattu of the Kurunegala District, in the North-Western Province, as described in the annexed diagrams:—

I.—Preliminary plan 1,610.

Lot. Name of Land. 12A . . Kongahamulahena . .

Extent, A. R. P. 10 0 16

and bounded as follows: on the north by footpath to be declared the property of the Crown under the Waste Lands Ordinances, cart track to be declared the property of the Crown under the Waste Lands Ordinances; on the east by cemetery to be declared the property of the Crown under the Waste Lands Ordinances, cart track to be declared the property of the Crown under the Waste Lands Ordinances, the road from Kotawana to Henegedara, the village limit of Henegedara; on the south by Kongahamulahena to be declared the property of the Crown under the Waste Lands Ordinances; on the west by Kongahamulahena to be declared the property of the Crown under the Waste Lands Ordinances, Bakunawala Ihalawewa (tank and bund) to be declared the property of the Crown under the Waste Lands Ordinances.

[For Diagram see page 519.]

II.—Preliminary plan 1,610.

Lot. Name of Land. 25 .. Bogahamulahena ...

Extent, A. R. P. 5 3 37

and bounded as follows: on the north by Pansalawatta claimed by Bakunawala Pansala, Galwalagawahena to be declared the property of Arachchillage Mudalihamy under the Waste Lands Ordinances, the village limit of Kotawana; on the east by Siyambalagahamulahena (private), Siyambalagahawatta claimed by Lekamalage Kawrala; on the south by

Surveyor-General's Office, Colombo, October 18, 1918.

Scale of 4 Chains to an Inch.

C. R. LUNDIE, for Surveyor-General.

Halambagahamulahena (private), Kongahamulahena to be declared private property of Arachchillage Mudalihamy under the Waste Lands Ordinances, Pahalawewa (tank and bund) to be declared the property of the Crown under the Waste Lands Ordinances; on the west by Migahakumbura claimed by Patirannehelage Dingiri Menika.