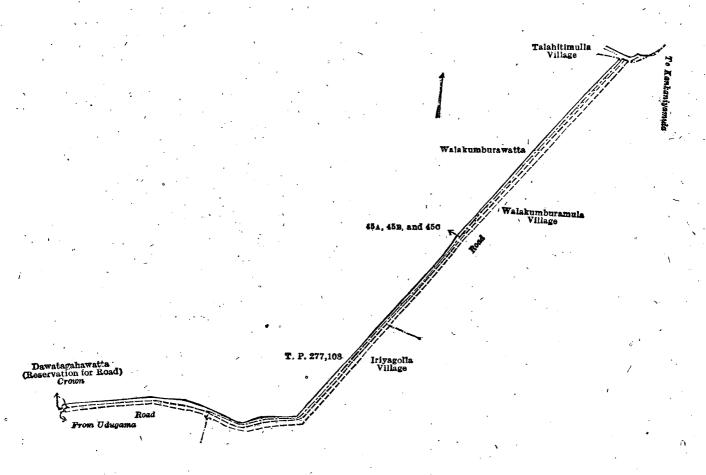

#### Description of the Lands referred to.

The following lots situated in the village of Kamburugoda, in the Meda pattu korale west of the Katugampola hatpattu of the Kurunegala District, in the North-Western Province, as described in the annexed diagram:—

|      | •                |         | T TOILLIAM. | y Pagara 2002 |     | _     |        |    |               |
|------|------------------|---------|-------------|---------------|-----|-------|--------|----|---------------|
| Lot. | Name o           | f Land. | ,           |               |     | Exter | nt, A. | R. | P.            |
| 45A  | Road reservation | n /     | ••          |               | • • | • •   | ° 1    | 1  | 12            |
| 45B  | , <b>Do</b> .    |         | • •         | • •           | • • | ••    | 0      | 1  | 31₺           |
| 45c  | <b>D</b> o.      | • •     | <i>:</i> .  |               | • • | • •   | 0      | 0  | 38            |
|      |                  |         |             |               |     |       |        |    | <del></del> ' |
|      | •                |         |             |               |     |       | 2      | 0  | 1             |

and bounded as follows: on the north by Walakumburawatta sold by the Crown (T. P. 277,108), the village limit of Talahitimulla; on the east by the road from Kankaniyamula to Udugama (the village limit of Walakumburamula); on the south by the road from Kankaniyamula to Udugama (the village limit of Iriyagolla), the road from Kankaniyamula to Udugama; on the west by Dawatagahawatta (reservation for road) declared to be the property of the Crown under the Waste-Lands Ordinances, Walakumburawatta sold by the Crown (T. P. 277,108).

Surveyor-General's Office, Colombo, October 29, 1918.

Scale of 8 Chains to an Inch.

C. R. LUNDIE, for Surveyor-General.

March 3, 1919.

J. M. DAVIES, Special Officer.