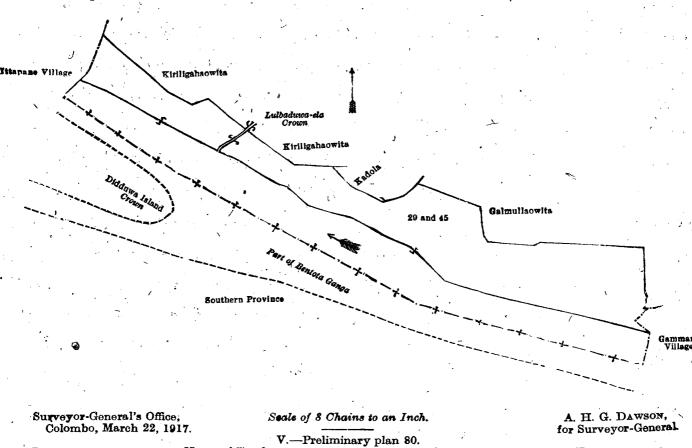

C. R. LUNDIE, for Surveyor-General. Lot. 29 45

|                             | TVT   | أأمح | mina   | ry plan 80. | , | ,   |         |      |
|-----------------------------|-------|------|--------|-------------|---|-----|---------|------|
| Name of Land.               | 14.—1 |      | ****** | y plum oo.  | • | Ext | ent, A. | RP.  |
| Kadola .                    |       | 0    |        |             |   |     | 20      | 3 24 |
| Part of Bentota-ganga (rive |       |      |        | • •         |   | ••  | 15      | 0 32 |
| 3.13                        | •, (  |      |        | •           |   |     | 26      | 0.14 |

and bounded as follows: on the north by Kiriligahaowita (private), the Lulbaduwa-ela claimed by the Crown, Kiriligahaowita (private), Kadola (private), T. P. 182,154, Galmullaowita claimed by Kannangara Koralalage Don Carolis Appuhamy and others; on the east by Galmullaowita claimed by Kannangara Koralalage Don Carolis Appuhamy and others, the village limit of Gammana; on the south by the boundary of Southern Province (part of Bentota-ganga); on the west by the village limit of Ittapana.