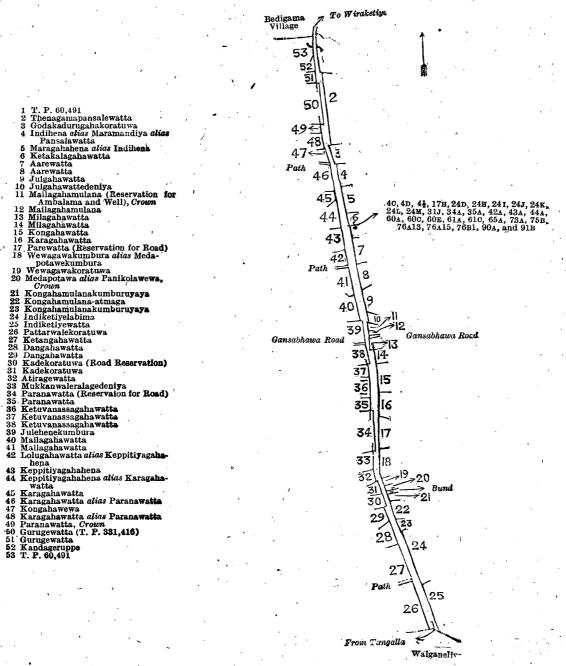

Kurunegala S. O. 17—1919.

and bounded as follows: on the north by the village limit of Bedigama; or the east by Daradekumbura claimed by Ama Lebbe Packir Saibu, T. P. 60,491, Daradekumbura claimed by Ama Lebbe Packir Saibu, Karuwalagahakoratuwa claimed by ditto; on the south by Karuwalagahakoratuwa claimed by the Crown, Kongahawatta claimed by the Crown, Kongahawatta claimed by Lokugamage Don Andris, Mylagahawatta claimed by ditto, Milagahakoratuwa claimed by ditto, Bomaluwa belonging to the Crown; on the west by Kiuldeniya claimed by Landiwatta-achchige Don Janis and others, T. P. 60,491, the village limit of Bedigama.

and bounded as follows: on the north by the village limit of Bedigama; on the east by T. P. 60,491, Thenagama Pansale-watta claimed by Thenagama temple, Godakadurugahakoratuwa sold by the Crown, Indihena alias Maramandiya alias Pansalawatta claimed by Thenagama temple and another, Maragahahena alias Indihena claimed by Thenagama temple and others, Ketakelagahawatta claimed by Vidane Patiranage Babun Appu, Arewatta claimed by Vidane Patiranage Don Pedris, Julgahawatta claimed by Hettiachchige Thenhamy, Julgahawattedeniya claimed by Dedirisinachchige Jayanhamy, Mailagahamulana (reservation for ambalama and well) belonging to the Crown, Mailagahamulana claimed by Wijetunachchige Don Pedris and others, a Gansabhawa road, Milagahawatta claimed by Amarasekera Kankanange Don Peneris and others, Kongahawatta claimed by Wijesekera Patiranage Babappu, Karagahawatta claimed by Lokugamage Don Davith Wijesinghe, Parewatta (reservation for road) claimed by Lokugamage Don Andris, Wewagawakumbura alias Medapotawekumbura claimed by ditto, Wewagawakoratuwa claimed by Lokugamage Don Davith, Medapotawa alias Panikolawewa belonging to the Crown, a bund, Kongahamulanakumburuyaya claimed by Kumbalgamage Don Peneris and others, Kongahamulana-atmaga claimed by ditto, Kongahamulanakumburuyaya claimed by ditto, Indiketiyelabima claimed by Lokugamage Don Andris and others, Indiketiyewatta

claimed by Lokugamage Janis Appu and others; on the south by the village limit of Welganeliya; on the west by Pattanwalekoratuwa claimed by Lokugamage Don Samel and others, a path, Ketangahawatta claimed by Jayasekera Kankanange Don Samel and others, Dangahawatta claimed by Lokugamage Don Siman, Kadekoratuwa claimed by Lokugamage Don Siman, Kadekoratuwa claimed by Lokugamage Don Davith, Kadekoratuwa (road reservation) claimed by ditto, Atiragewatta claimed by Ratnayaka Wirakonge Davithhamy, Mukkanwaleralagedeniya claimed by Lokugamage Don Andris and others, Paranamatta (reservation for road) claimed by Lokugamage Don Andris, Ketiwanassagahawatta claimed by Lokugamage Don Andris and others, Ketiwanassagahawatta claimed by Wijetunachchige Suwaris Appu, a Gansabhawa road, Julehenekumbura claimed by Lokugamage Don Andris, Mailagahawatta claimed by Dedirisinachchige Balappu and others, Mailagahawatta claimed by Dedirisinachchige Balappu and others, Mailagahawatta claimed by Dedirisinachchige Babunappu, a path, Lolugahawatta alias Keppitiyagahahena claimed by Ekanayaka Don Dines, Keppitiyagahahena claimed by Jayawardena Gigankankanange Babappu, Keppitiyagahahena alias Karagahawatta claimed by ditto Don Simon and others, Karagahawatta claimed by Kankananachchige Punchihamy and others, Karagahawatta alias Paranawatta claimed by Jayawardena Gigan kankanange Babahamy and others, a path, Kongahawewa claimed by Thenagama temple, Karagahawatta alias Paranawatta claimed by Jayawardena Gigankankanange Babahamy and others, Paranawatta claimed by the Crown, Gurugewatta sold by the Crown (T. P. 331,416), Gurugewatta claimed by Walagoda Vidane Arachchige Don Lewis, Kandageruppe claimed by Ama Lebbe Pakir Saibo, T. P. 60,491.