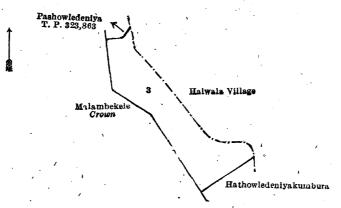

C. R. LUNDIE, for Surveyor-General.

Lot.

Name of Land. Hathowledeniya Extent, A. R. P. 1 0 34

and bounded as follows: on the north by Pashowledeniya sold by the Crown (T. P. 323,863); on the east by the village limit of Halwala; on the south by Hathowledeniyakumbura claimed by Petikiri Koralalage William; on the west by Malambekele to be declared to be the property of the Crown under the Waste Lands Ordinances.