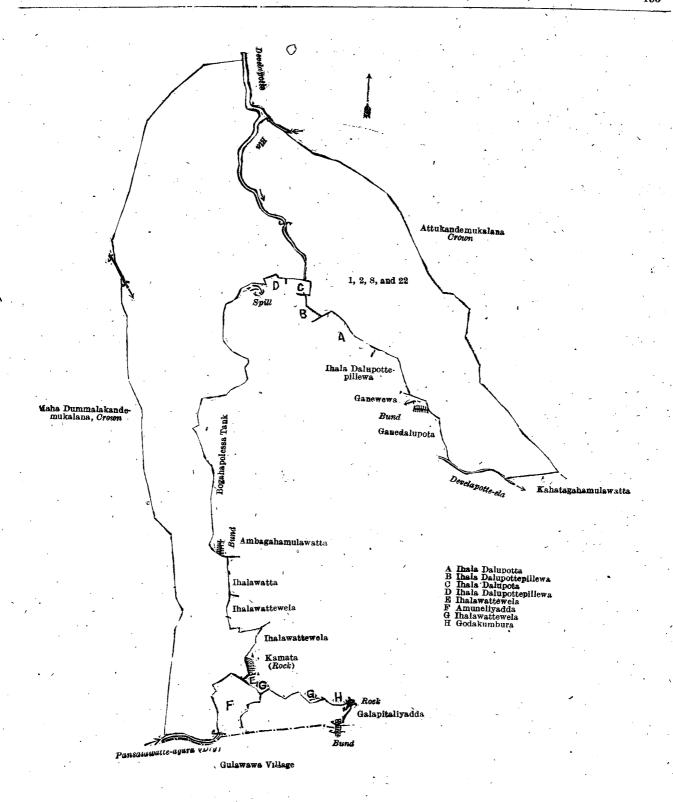

#### Description of the Lands referred to.

The following lots situated in the village of Bogahapelessa, in the Mahagalboda Megoda korale of the Weudawili hatpattu of the Kurunegala District, in the North-Western Province, as described in the annexed diagram:—

# Preliminary plan 4,814.

| 1 | ⊿ot. | Name of Land.                          |       |          | •         |                         |       | xtent, A | A. R | . Р. | • |
|---|------|----------------------------------------|-------|----------|-----------|-------------------------|-------|----------|------|------|---|
|   | 1    | <br>Pansalwattepillewa, Ihalawattewela | pille | wa, Pus  | welhena,  | Polhena, Amunabendal    | iena, |          |      |      |   |
|   |      | Bogahamulahena, Ambagahamula           | hena  | a, Danga | ahamulah  | ena, Kiulpitiyehena, Ke | nde-  |          |      |      |   |
|   |      | <br>hena, Migahamulahena, Danwala      | gawa  | ahena, T | Jsgalagaw | ahena, Ganewewagawal    | iena. |          |      |      |   |
|   |      | Paluwewa (abandoned tank), Gan         | edal  | upotahe  | na, and G | alapitakomehena         |       | 64       | 1 3  | 30   |   |
|   | 2    | <br>Halmillagollekele                  |       | •        | • • •     | • •                     | ·     | (        | ) ;  | 3 2  |   |
|   | 8    | <br>Amunehena                          |       |          |           | •                       |       | 1        | . 3  | 26   |   |
| 2 | 2    | <br>Alutabendawewa (abandoned tank)    | 1.    | . `      |           | ••                      |       | . 0      | . 1  | . Ó  |   |
|   |      |                                        |       | ,        |           | -                       |       |          |      |      |   |
|   |      |                                        |       |          |           | •                       |       | 67       | 3    | 18   |   |

and bounded as follows: on the north by Mahadummalakandemukalana belonging to the Crown, the Develapotte-ela, Attukandemukalana belonging to the Crown; on the east by Attukandemukalana belonging to the Crown; on the south by Kahatagahamulawatta claimed by U. Banda and others, the Develapotte-ela, Ganedalupota claimed by Y. M. Dingiri Banda, a bund, Ganewewa claimed by U. Herathamy, Ihaladalupottepillewa claimed by Y. M. Dingiri Banda, Ihala Dalupotta claimed by A. M. M. Mohideen Sathaku, Ihaladalupotipillewa claimed by Y. M. Dingiri Banda, a spill, Bogahapelessa tank, a bund, Ambagahamulawatta claimed by M. Dingiri Banda and others, Ihalawatta claimed by A. M. M. Mohideen Sathaku, Ihalawattewela claimed by M. Dingiri Banda and others, Ihalawatta claimed by A. M. M. Mohideen Sathaku (rock), Ihalawattewela claimed by P. Banda, Arachchi, Kamata claimed by A. M. M. Mohideen Sathaku and another, Ihalawattewela claimed by P. Banda, Arachchi, Godakumbura claimed by U. Somidarala, rock, Galapitaliyadda claimed by A. M. M. Mohideen Sathaku, a bund, the village limit of Goluwawa, the village limit of Goluwawa (Pansalawatte agara (dry)); on the west by Mahadummalakandemukalana belonging to the Crown.

[For Diagram see page 493.]