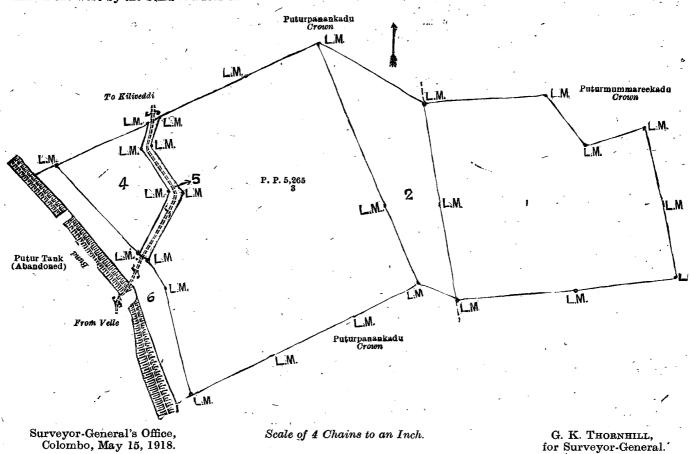

W. K. H. CAMPBELL, Assistant Government Agent.

Scale of 2 Chains to an Inch.

C. H. VINCE, for Surveyor-General.

Description of the Lands referred to.

The following lots situated in the village of Kiliveddi, in Koddiyar pattu in the District of Trincomalee, of the Eastern Province, as described in the annexed diagram:—

|     |     | -                |   | P | relii | mir | ary | r plan | 0,2     | <b></b>                                    |          |     |
|-----|-----|------------------|---|---|-------|-----|-----|--------|---------|--------------------------------------------|----------|-----|
| Lot | •   | Name of Land.    | E |   |       |     |     | Lot.   | -       | Name of Land. Extent, A.                   |          |     |
| 1   |     | Puturmunmari     |   |   | 6     | 3   | 11  | 5      | • •     | Puturtoddam (reservation for cart track) 0 | 0 3      | įΣ  |
| . 2 | • • | Puturmunmarikadu |   |   | 2     | 1   | 7   | 6      | • ".• - | Puturtoddam (reservation for tank bund) 1  | O I      | .0  |
| 3   | • • | Puturtoddam      |   | • | 10    | 1   | 4   |        |         | . 21                                       | <u> </u> |     |
| 4   |     | Puturtoddam      |   |   | 1     | 1   | 0   | l      |         | . 21,                                      | ט ט      | , т |

and bounded on the north by Puturpanankadu and Puturmunmareekadu claimed by the Crown; on the east by Puturmunmareekadu claimed by the Crown; on the south by Puturmunmareekadu and Puturpanankadu claimed by the Crown; and on the west by the bund of Putur tank.