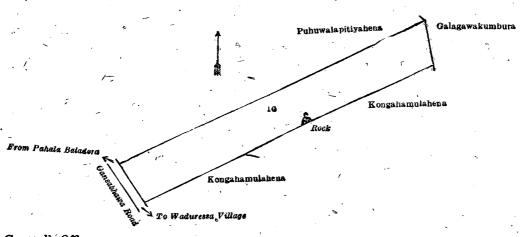

In the matter of the land commonly called or known as Puhuwalapitiyahena, situate in the village of Baladora Gurugoda, in the Baladora korale of the Dewamedi hatpattu of the Kurunegala District, in the North-Western Province, and of "The Waste Lands Ordinances of 1897, 1899, 1900, and 1903."

Whereas in pursuance of section 1 of the said Ordinances it was duly notified on the 16th day of March, 1917, that if no claim to the land commonly called or known as Puhuwalapitiyahena, situate in the village of Baladora Gurugoda, in the Baladora korale of the Dewamedi hatpattu of the Kurunegala District, in the North-Western Province, containing in extent 2 acres 2 roods and 6 perches, and shown as lot 1c in preliminary plan 1,668 and in the annexed diagram, was made to John Murray Davies, Special Officer appointed under section 28 of the said Ordinances, within the period of three months from the date specified in such notice, such land would be declared the property of the Crown, and dealt with on account of the Crown (vide Notice No. 6,260):

#### Description of the Land referred to.

The land commonly called or known as Puhuwalapitiyahena, situated in the village of Baladora Gurugoda, in the Baladora korale of the Dewamedi hatpattu of the Kurunegala District, in the North-Western Province, containing in extent 2 acres 2 roods and 6 perches, shown as lot 1c in preliminary plan 1,668 and in the annexed diagram; and bounded as follows: on the north by Puhuwalapitiyahena to be declared the property of Baladora Dissanayaka Mudiyanselage Kapuruhamy Vidane under the Wasté Lands Ordinances; on the east by Galagawakumbura claimed by Dissanayaka Mudiyanselage Banda and others; on the south by Kongahamulahena to be declared the property of Baladora Mudalihamy Vedaralagegedera Dissanayaka Mudiyanselage Ranhamy under the Waste Lands Ordinances, Kongahamulahena to be declared the property of Baladora Dissanayaka Mudiyanselage Banda under the Waste Lands Ordinances; on the west by Gansabhawa road from Waduressa to Pahala Baladora.