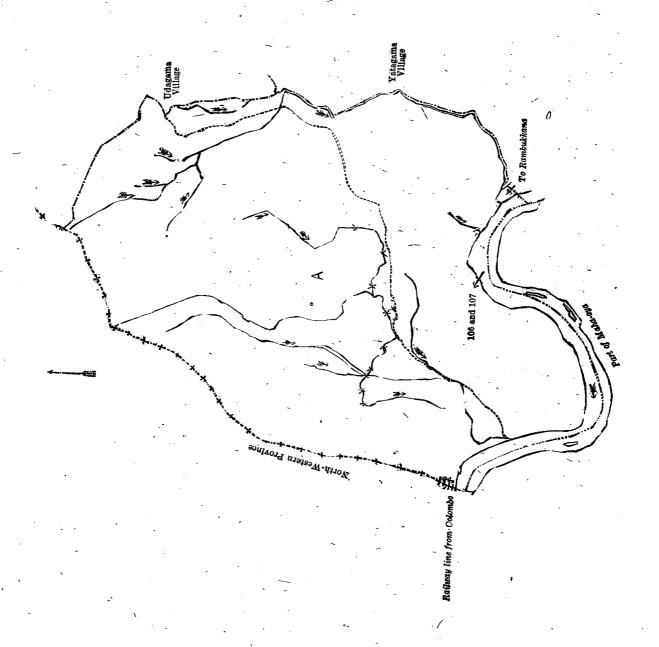

## Order under Section 2 of "The Waste Lands Ordinances of 1897, 1899, 1900, and 1903," declaring Lands to be Crown Property.

In the matter of the lands commonly called or known as streams and roads, situate in the village of Tismalpola, in the Walgam pattu of the Kinigoda korale of the Kegalla District, in the Province of Sabaragamuwa, and of "The Waste Lands Ordinances of 1897, 1899, 1900, and 1903."

The notice required by section 1 of "The Waste Lands Ordinances of 1897, 1899, 1900, and 1903," having been duly published in manner prescribed by that section in respect of the above-named lands (vide Notice No. 7,035), and no claim having been made to the said lands or to any interest therein within the period of three months from the date specified in the said notice, I, Frederick Lewis, Special Officer appointed under section 28 of the said Ordinances, under and by virtue of the powers vested in me in that behalf by section 2 of the said Ordinances, do hereby on this 1st day of March, 1919, order and declare that the said lands, as more fully described herein below, situate in the village of Tismalpola, in the Walgam pattu of the Kinigoda korale of the Kegalla District, in the Province of Sabaragamuwa, and shown as lots 106 and 107 in preliminary plan 152 and in the annexed diagram, and containing in extent 17 acres and 34 perches, are the property of the Crown.

#### Description of the Lands referred to.

The following lots situated in the village of Tismalpola, in the Walgam pattu of the Kinigoda korale of the Kegalla District, in the Province of Sabaragamuwa, as described in the annexed diagram:—

| •          | • |                  |          |       | Prelimir | ary p | lan 152 | i |          |     |    |       |          |    |               |     |
|------------|---|------------------|----------|-------|----------|-------|---------|---|----------|-----|----|-------|----------|----|---------------|-----|
| Lot.       |   | Nam              | ae of I  | Land. | •        |       |         |   |          |     |    | Ex    | tent, A. | R. | <b>P.</b>     |     |
| 106<br>107 |   | Streams<br>Roads |          |       | • •      |       |         |   | <b>.</b> | • • | ŝį | • • • | 16<br>0  |    | 15<br>19      | . • |
|            |   |                  | <b>*</b> | ,     | -        |       |         | _ |          |     |    |       | 17       | 0  | <del></del> - | -   |

and bounded as follows: on the north by the boundary of the North-Western Province, the village limit of Udagama; on the east by the village limit of Udagama; the village limit of Yatagama; on the south by the village limit of Yatagama, part of Maha-oya; on the west by the boundary of the North-Western Province.