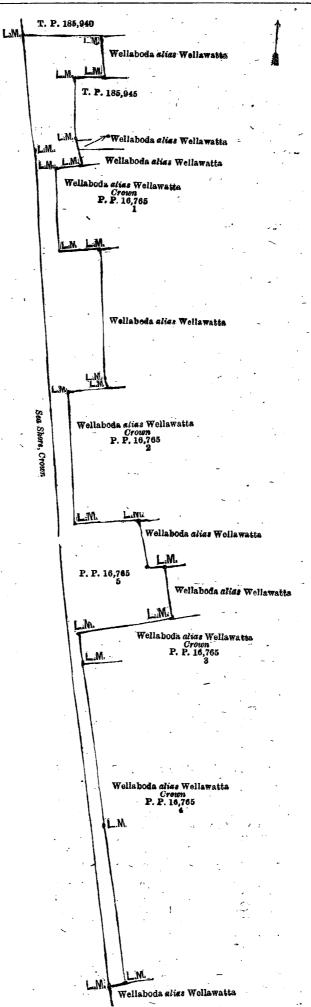

G. S. WODEMAN, Assistant Government Agent.

Description of the Land referred to.

The following lot situated in the village of Pitipana, in Dasiya pattuwa of Alutkuru korale north in the Negombo District, of the Western Province, as described in the annexed diagram:—

Preliminary plan 16,765.

Lot. Name of Land.
5 ... Wellaboda alias Wellawatta

Extent, A. R. P.

and bounded as follows: on the north by land depicted in title plan No. 185,940; on the east by Wellaboda alias Wellawatta claimed by L. Manuel Fernando and others, land depicted in title plan No. 185,945, Wellaboda alias Wellawatta claimed by L. Maria-Fernando and others, Wellaboda alias Wellawatta claimed by the Crown (P. P. 16,765/1, Wellaboda alias Wellawatta claimed by L. Manuel Fernando and others, Wellaboda alias Wellawatta claimed by the Crown (P. P. 16,765/2), Wellaboda alias Wellawatta claimed by P. Justina, Wellaboda alias Wellawatta claimed by M. G. Manuel, and Wellaboda alias Wellawatta claimed by the Crown (P. P. 16,765/3 and 4); on the south by Wellaboda alias Wellawatta claimed by P. Gabriel Fernando; and on the west by the seashore (Crown).