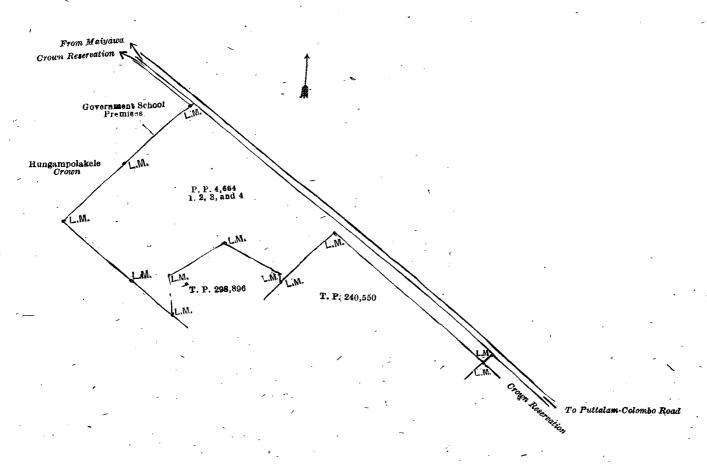

### Puttalam Notice No. 7,194.

### Notice under "The Waste Lands Ordinances of 1897, 1899, 1900, and 1903."

Take notice that unless within three months from April 25, 1919, the persons, if any, who claim any interest in the lands hereinafter mentioned or in any one or more of such lands appear before the Assistant Government Agent of the Puttalam and Chilaw Districts of the North-Western Province, at his office in Puttalam, and make claim in person or in writing to the said lands or any of them or to some interest therein:

Description of the Lands referred to.

W. E. WAIT, Assistant Government Agent.

\* The following lots situated in the village of Mohoriya, in Rajakumarawanni pattu of Puttalam pattu division in the Puttalam District, of the North-Western Province, as described in the annexed diagram:—

Preliminary plan 4,738. Name of Land. Lot. Extent, A. Name of Land. Extent, A. R. P. Lot. R. P. Kongahahena (reservation for means Dangahawatta (reservation for means 5 15 of access) 0 of access) 0 37 6 Halambagahahena (reservation 18 Kongahawatta (reservation for valla, valla, channel) 6 0 0 28 channel) Kongahahena (reservation for means of 19 0 25 Mailagahawatta do. 0 access) 3 24 Ďο. do. 0 1 16 Do. (reservation for valla, channel) 27 Do. 0 18 11 0 24 0 do. Wakandapaulahena (reservation for 28 Daminagahawattahena (reservation for 12 tank bund) 2. 4 2 16 roads) Dangahawatta (reservation for valla, channel)

and bounded as follows: on the north by Ihalapitaladangahakumbureyaya claimed by B. M. Banda, Korala, and others, boundary limits of Mailewa village; on the east by Kongahawattahenyaya claimed by the Crown, land described in title

plan No. 331,599, Mailagahawatta settled by the Crown on B. M. Banda, Korala, and others (P.P. 4,738/26), Mailagahawatta settled by Crown on B. M. E. Mudalihamy (P. P. 4,738/25), land described in title plan No. 331,601, Kongahawatta-henyaya claimed by the Crown, Dangahawatta settled by the Crown on B. M. Punchirala (P. P. 4,738/13), Kongahawatta-henyaya claimed by the Crown; on the south by Mohoriyawewa; on the west by Wewalangadangahahena claimed by the Crown, land described in title plan No. 331,615, Wewalangadangahahena claimed by the Crown, land described in title plans Nos. 331,617, 331,598, 331,616, 331,600, and road from Galkuliya to Kohombagaswewa.