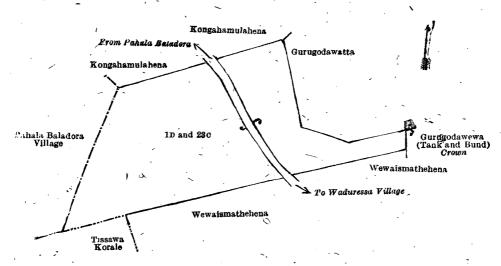

#### Kuruñegala S. O. No. 2,535.

Order under Section 4, Sub-section (1), of "The Waste Lands Ordinances of 1897, 1899, 1900, and 1903," admitting Lands to be Private Property.

In the matter of the lands commonly called or known as Kongahamulawatta and Kongahamulahena, situate in the village of Baladora Gurugoda, in the Baladora korale of the Dewamedi hatpattu of the Kurunegala District, in the North-Western Province, and of "The Waste Lands Ordinances of 1897, 1899, 1900, and 1903."

Whereas in pursuance of section 1 of the said Ordinances it was duly notified on the 16th day of March, 1917, that if no claim to the lands commonly called or known as Kongahamulawatta and Kongahamulahena, situate in the village of Baladora Gurugoda, in the Baladora korale of the Dewamedi hatpattu of the Kurunegala District, in the North-Western Province, containing in extent 5 acres and 22 perches, and shown as lots 1D and 23c in preliminary plan 1,668 and in the annexed diagram, was made to John Murray Davies, Special Officer appointed under section 28 of the said Ordinances, within the period of three months from the date specified in such notice, such lands would be declared the property of the Crown, and dealt with on account of the Crown (vide Notice No. 6,260):

#### Description of the Lands referred to.

The following lots situated in the village of Baladora Gurugoda, in the Baladora korale of the Dewamedi hatpattu of the Kurunegala District, in the North-Western Province, as described in the annexed diagram:—

| Lot.<br>1D<br>23c | •• | Name of Land.<br>Kongahamulawatta<br>Kongahamulahena | rouninary    | high 1,000.  |                       | Ext | ent, A. R.<br>1 1<br>3 2 | 39<br>23 |
|-------------------|----|------------------------------------------------------|--------------|--------------|-----------------------|-----|--------------------------|----------|
| _                 |    |                                                      |              |              |                       |     |                          |          |
| •                 | -  | (Exclusive of the                                    | Jansabhawa 1 | road passing | g through the lands.) |     | 5 0                      | 22       |

and bounded as follows: on the north by Kongahamulahena to be declared the property of Baladora Dissanayaka Mudiyanselage Banda under the Waste Lands Ordinances; on the east by Gurugodawatta claimed by Arachchilagegedara Menikrala, Gurugodawewa (tank and bund) to be declared the property of the Crown under the Waste Lands Ordinances; on the south by Wewaismathehena to be declared the property of Baladora Dissanayaka Mudiyanselage Menikhamy under the Waste Lands Ordinances, the boundary of Tissawa korale; on the west by the village limit of Pahala Baladora.