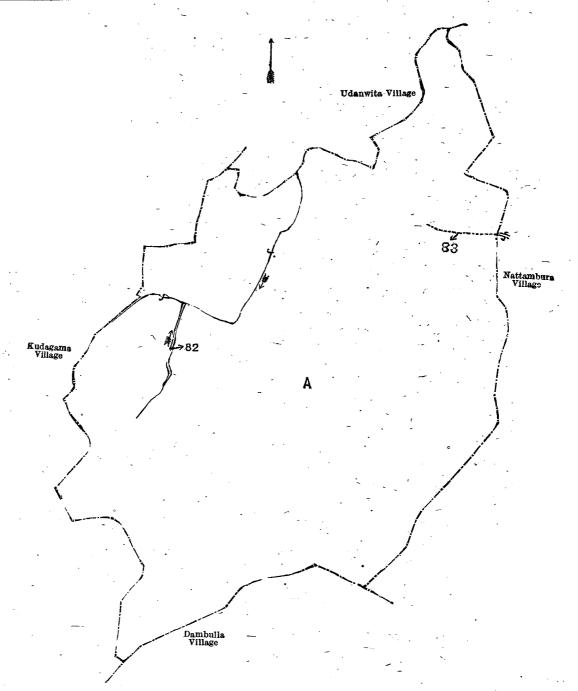

elaim having been made to the said lands or to any interest therein within the period of three months from the date specified in the said notice, I, Frederick Lewis, Special Officer appointed under section 28 of the said Ordinances, under and by virtue of the powers vested in me in that behalf by section 2 of the said Ordinances, do hereby on this 1st day of March, 1919, order and declare that the said, lands, as more fully described herein below, situate in the village of Bamunaulla, in the Walgam pattu of the Kinigoda korale of the Kegalla District, in the Province of Sabaragamuwa, and shown as lots 82 and 83 in preliminary plan 134 and in the annexed diagram, and containing in extent 1 rood and 39 perches, are the property of the Crown.

#### Description of the Lands referred to.

The following lots situated in the village of Bamunaulla, in the Walgam pattu of the Kinigoda korale of the Kegalla District, in the Province of Sabaragamuwa, as described in the annexed diagram:—

#### Preliminary plan 134.

| Lot. | ٠.    | _ N      | Tame of Lan | d      | • |   |     | Exte | nt, A. | Ř.  | Р. |
|------|-------|----------|-------------|--------|---|---|-----|------|--------|-----|----|
| 82   | • •   | Streams  | · · ·       |        |   | • | •   | •• . | 0      | 1   | 36 |
| 83   | • •   | Footpath | × 0         | ٠٠ "سے |   |   | • • | • •  | - 0    | 0   | 3  |
| •    | - " 9 |          | •           | • •    |   | • |     |      |        |     | _  |
|      |       |          |             |        |   |   |     |      | 0      | 1 : | 39 |

and bounded as follows: on the north by the village limit of Udanwita; on the east by the village limit of Nattambura on the south by the village limit of Dambulla; on the west by the village limit of Kudagama.

Note.—The following lots lying within the above-mentioned boundaries are excluded from this order, and no part of their aggregate acreage of 106 acres 3 roods and 35 perches is included in the extent of 1 rood and 39 perches given above:—