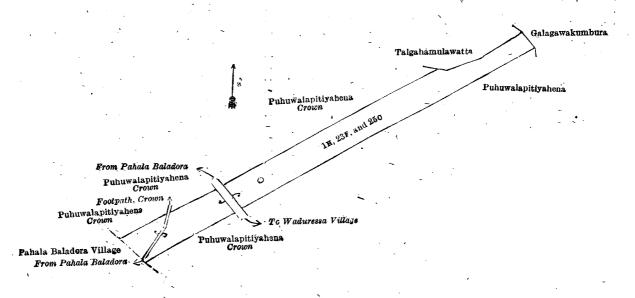

# Order under Section 4, Sub-section (1), of "The Waste Lands Ordinances of 1897, 1899, 1900, and 1903," admitting Lands to be Private Property.

In the matter of the lands commonly called or known as Puhuwalapitiyahena, situate in the village of Baladora Gurugoda, in the Baladora korale of the Dewamedi hatpattu of the Kurunegala District, in the North-Western Province, and of "The Waste Lands Ordinances of 1897, 1899, 1900, and 1903."

Whereas in pursuance of section 1 of the said Ordinances it was duly notified on the 16th day of March, 1917, that if no claim to the lands commonly called or known as Puhuwalapitiyahena, situate in the village of Baladora Gurugoda, in the Baladora korale of the Dewamedi hatpattu of the Kurunegala District, in the North-Western Province, containing in extent 2 acres and 19 perches, and shown as lots 1H, 23F, and 25c in preliminary plan 1,668 and in the annexed diagram, was made to John Murray Davies, Special Officer appointed under section 28 of the said Ordinances, within the period of three months from the date specified in such notice, such lands would be declared the property of the Crown, and dealt with on account of the Crown (vide Notice No. 6,260):

#### Description of the Lands referred to.

The following lots situated in the village of Baladora Gurugoda, in the Baladora korale of the Dewamedi hatpattu of the Kurunegala District, in the North Western Province, as described in the annexed diagram:—

#### Preliminary plan 1,668.

| Lot. |       | Name of Land.              |              | /                |           | $\mathbf{E}_{2}$ | ctent, A. R. P. |
|------|-------|----------------------------|--------------|------------------|-----------|------------------|-----------------|
| 1н   |       | Puhuwalapitiyahena         | · · · ·      |                  |           |                  | - 1 2 14        |
| 23F  | • • * | Do                         |              | •                |           |                  | 0 1 23          |
| 25c  |       | Do                         | ••           | • •              |           |                  | 0 0 22          |
| ٠    |       |                            |              |                  | -         | •                |                 |
| 9    |       | (Exclusive of the Gansabha | awa road and | footpath passing | through t | he lands.)       | 2 0 19          |

and bounded as follows: on the north by Puhuwalapitiyahena to be declared the property of the Crown under the Waste Lands Ordinances, Talgahamulawatta claimed by Vedaralelagegedera Kapuruhamy Vidane and others; on the east by Galagawakumbura claimed by Dissanayaka Mudiyanselage Banda and others; on the south by Puhuwalapitiyahena to be declared the property of Baladora Dissanayaka Mudiyanselage Ukku Banda and another under the Waste Lands Ordinances, Puhuwalapitiyahena to be declared the property of the Crown under the Waste Lands Ordinances; on the west by the village limit of Pahala Baladora.