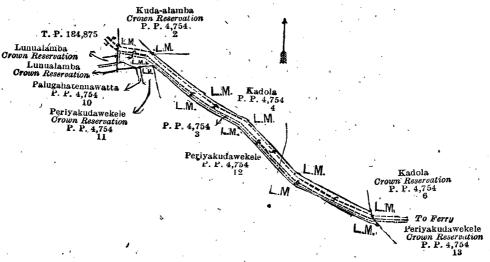

I.—Preliminary plan 4,754.

· Lot.

Name of Land.

Kuda-alamba (reservation for means of access)

Extent, A. R. P.

0 1 24

and bounded as follows: on the north by Kadola claimed by the Crown, on the east by Kuda-alamba sold by the Crown to D. R. W. Goonewardene (P. P. 4,754/1); on the south by Kuda-alamba Crown reservation (P. P. 4,754/3); on the west by lands described in title plans Nos. 134,875 and 205,396.

T. P. 205,396

P. P. 4,754

L.M.

Kuda-alamba
P. P. 4,754

T. P. 134,875

L.M.

Kuda-alamba
Crown Reservation
P. P. 4,754

Surveyor-General's Office, Colombo, January 16, 1919. Scale of 4 Chains to an Inch.

Preliminary plan 4,754.

Lot.

Name of Land.

Kuda-alamba (reservation for means of access)

Extent, A. R. P.

and bounded as follows: on the north by Kuda-alamba Grown reservation (P. P. 4,754/2), Kadola sold by the Crown to W. E. V. de Rooy and another (P. P. 4,754/4); on the east by Kadola Crown reservation (P.P. 4,754/5), road to ferry and Periyakudawekele Crown reservation (P. P. 4,754/13); on the south by Periyakudawekele sold by the Crown to W. E. V. ode Rooy and another (P. P. 4,754/12), Periyakudawekele Crown reservation (P. P. 4,754/11), Palugahatennawatta, land unclaimed by the Crown (P. P. 4,754/10), and Lunualamba Crown reservation; on the west by Lunualamba Crown reservation, land described in title plan 134,875 and road to ferry.

Surveyor-General's Office, Colombo, January 16, 1919.

Scale of 4 Chains to an Inch.

C. H. VINCE, for Surveyor-General.

Name of Land. I.—Preliminary plan 4,754.

0 ,3 28

11 Periyakudawekele (reservation for a road) and bounded as follows: on the north by Kuda-alamba Crown reservation (P. P. 4,754/3); on the east by Periyakudawekele sold by the Crown to W. E. V. de Rooy and another (P. P. 4,754/12); on the south by Periyakudawekele claimed by the Crown; on the west by Periyakudawekele sold by the Crown to W. E. V. de Rooy and another (P. P. 4,754/9), and Palugahatennawatta, land unclaimed by the Crown (P. P. 4,754/10).

Surveyor-General's Office, Colombo, December 5, 1918. Scale of 4 Chains to an Inch.

C. H. VINCE. for Surveyor-General.

- Lot.

Name of Land. II.—Preliminary plan 4,754.

Extent, A. 1 34

Periyakudawekele (reservation for the lake)

and bounded as follows: on the north by road to ferry; on the east by lake; on the south by Periyakudawekele claimed by the Crown; and on the west by Periyakudawekele sold by the Crown to W.E.V. de Rooy and another (P. P. 4,754/12 and Kuda-alamba Crown reservation (P. P. 4,754/3).

Surveyor-General's Office, Colombo, December 5, 1918.

Scale of 4 Chains to an Inch.

C. H. VINCE, for Surveyor-General.