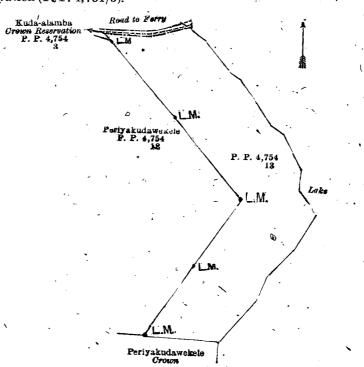

I.—Preliminary plan 4,754.

· Lot.

Name of Land.

Kuda-alamba (reservation for means of access)

Extent, A. R. P.

0 1 24

and bounded as follows: on the north by Kadola claimed by the Crown, on the east by Kuda-alamba sold by the Crown to D. R. W. Goonewardene (P. P. 4,754/1); on the south by Kuda-alamba Crown reservation (P. P. 4,754/3); on the west by lands described in title plans Nos. 134,875 and 205,396.

T. P. 205,396

P. P. 4,754

L.M.

Kuda-alamba
P. P. 4,754

T. P. 134,875

L.M.

Kuda-alamba
Crown Reservation
P. P. 4,754

Surveyor-General's Office, Colombo, January 16, 1919. Scale of 4 Chains to an Inch.

C. H. VINCE, for Surveyor-General.

II.—Preliminary plan 4,754.

Lot.

Name of Land.

ii. Lionimini pian i,

Extent, A. R. P.

5 1 26

6 .. Kadola (reservation for the lake) ...

and bounded as follows; on the north by Kadola claimed by the Crown; on the east by the Chilaw lake; on the south by road to ferry; on the west by Kudz-alamba Crown reservation (P. P. 4,754/3); Kadola sold by the Crown to W. E. V. de Rooy and another (P. P. 4,754/4) and Kadola sold by the Crown to D. R. W. Goonewardene (P. P. 4,754/5).

[For Diagram see page 662.]