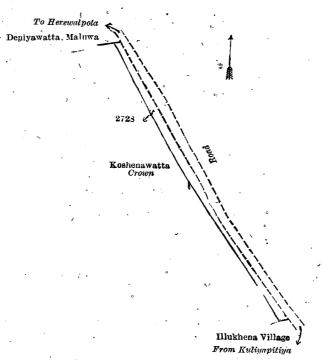

#### Description of the Land referred to.

The land commonly called or known as reservation for road, situated in the village of Koshena, in the Katugampola korale north of the Katugampola hatpattu of the Kurunegala District, in the North-Western Province, containing in extent 1 road and 20 perches, and shown as lot 2728 in preliminary plan 4,508 and in the annexed diagram; and bounded as follows: on the north by Deniyawattamaluwa; on the east by the road from Herewalpola to Kuliyapitiya; on the south by the village limit of Illukhena; on the west by Koshenawatta belonging to the Crown.

Surveyor-General's Office, Colombo, March 21, 1919. Scale of 4 Chains to an Inch.

Kurunegala S. O. 33-1919.

C. R. LUNDIE, for Surveyor-General.