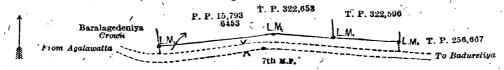

The notice required by section 1 of "The Waste Lands Ordinances of 1897, 1899, 1900, and 1903," having been duly published in manner prescribed by that section in respect of the above named land (vide Notice No. 7,055), and no claim having been made to the said land or to any interest therein within the period of three months from the date specified in the said notice, I, Charles Valentine Brayne, Assistant Government Agent of the Kalutara District, under and by virtue of the powers vested in me in that behalf by section 2 of the said Ordinances, do hereby on this 29th day of March, 1919, order and declare that the said land, as more fully described herein below, situate in the village of Badureliya, in Maha pattuwa south of Pasdun korale east of the Kalutara District, in the Western Province, and shown as lot 6453 in preliminary plan 15,793 and in the annexed diagram, and containing in extent 1 rood and 11 perches, is the property of the Crown.

Description of the Land referred to.

The following lot situated in the village of Badureliya, in Maha pattuwa south of Pasdun korale east of the Kalutara District, in the Western Province, as described in the annexed diagram:

Preliminary plan 15,793.

Name of Land. Baragewattepitakattiya (reservation for minor road) Extent, A. R. P.

0 1 11

and bounded as follows: on the north by the lands depicted in title plans Nos. 322,653 and 322,596; on the east by the land depicted in title plan No. 256,667; on the south by the road from Agalawatta to Badureliya; on the west by Baralage deniya claimed by the Crown.

Surveyor-General's Office, Colombo, July 3, 1918.

Scale of 4 Chains to an Inch.

C. H. VINCE, for Surveyor-General.

March 29, 1919.

C. V. BRAYNE, Assistant Government Agent.