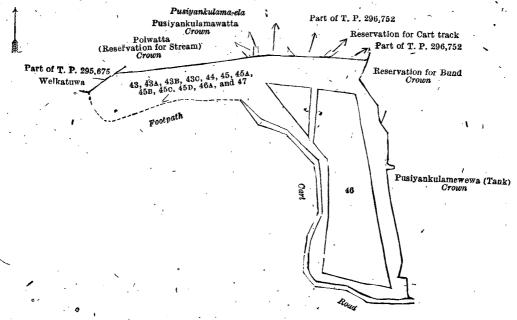

#### Description of the Lands referred to.

The following lots situated in the village of Pusiyankulama, in the Nuwaragam tulana of the Nuwaragam korale of the Nuwaragam palata, in the North-Central Province, as described in the annexed diagrams:—

| Lot | Name of L |      | I Lemmin | ry Pian 73 | 0. | •*  |      |        |    |    |
|-----|-----------|------|----------|------------|----|-----|------|--------|----|----|
|     |           | ana. |          |            | •  |     | Exte | nt, Å. | R. | Ρ. |
| 29A |           | •    | • • .    | ••         |    | •1• | • •  | 0      | 0  | 16 |
| 31A | Do.,      | •    | •••      | ••         | 4  | •.• |      | 0      | 0  | 13 |
|     | •         |      |          |            |    |     |      |        |    |    |
|     |           |      |          |            |    |     |      | 0      | 0  | 29 |

and bounded as follows: on the north by an ela; on the east by Wewapaulawatta claimed by C. A. V. Muttiah, part of T. P. 296,752; on the south by reservation for bund declared to be the property of the Crown under the Waste Lands Ordinances; on the west by part of T. P. 296,752, Wewapaulawatta claimed by C. A. V. Muttiah.

Wewapaulawatta

Wewapaulawatta

Part of T. P. 296.752

Part of T. P. 296.752

Reservation for Bund

Crown

Surveyor-General's Office, Colombo, March 19, 1919. Scale of 4 Chains to an Inch.

II.—Preliminary plan 738.

C. R. LUNDIE, for Surveyor-General.

Lot. Name of Land.
31B ... Reservation for cart track

Extent, A. R. P. 0 0 8

and bounded as follows: on the north by part of T. P. 296,752; on the east by reservation for bund declared to be the property of the Crown under the Waste Lands Ordinances, part of T. P. 296,752; on the south by part of T. P. 296,752, Pusiyankulamewatta (reservation for cart track) belonging to the Crown; on the west by part of T. P. 296,752.

Part of T. P. 296,752

Reservation for Bund
Crown

31B

Part of T. P. 296,752

Pusiyankulamewatta
(Reservation for Cart track)

Surveyor-General's Office, Colombo, March 19, 1919. Scale of 4 Chains to an Inch.

C. R. LUNDIE, for Surveyor-Oeneral.

III.—Preliminary plan 738.

|      |     |                             |          |      |     |              |       | · ·                             |         |             |               |
|------|-----|-----------------------------|----------|------|-----|--------------|-------|---------------------------------|---------|-------------|---------------|
| Lot. |     | Name of Land.               | Extent.  | , А. | R'. | <b>P</b> . J | Lot.  | Name of Land. E                 | Extent, | <b>A.</b> ] | R. P.         |
| · 43 |     | Pusiyankulamewatta (reserva | tion for |      |     | - 4          | 45B   |                                 | for     | 1           |               |
| , .  |     | strea                       | m)       | 0    | 1.  | 0            |       | cart track)                     |         | ). <i>(</i> | 0 1           |
| 43A  |     | Do                          |          | 0    | 0   | 22           | 45c . | <br>Do                          | (       | <b>)</b> (  | 0 11          |
| 43B  |     | Do. (reservation for        | or cart  |      |     | - 4          | 45D   | <br>Do. (reservation for c      | eart    |             |               |
|      |     | track)                      |          | 0    | 0   | 1            | t     | track)                          | (       | ) (         | 0 1           |
| 43c  |     | <b>D</b> o                  |          | 0    | 0   | 15           | 46A   | <br>Wewapaulawatta (reservation | for     |             |               |
| 44   |     | Horow-ela (channel)         |          | 0    | 1   | 14           | 1     | cart track)                     | (       | ) (         | 9,7           |
| 45   | .,. | Wewapaulahena (reservation  | n for    |      |     |              | 47    | <br>Reservation for bund        | 0       | ) 5         | 2 5           |
|      |     | road and s                  | tream)   | 1    | 2   | 4            |       | *                               | · .     |             | <del></del> ' |
| 45A  |     | Do                          |          | 0    | 0   | 16           |       | ·                               | . 3     | 3 (         | ) <b>17</b>   |
|      |     |                             |          |      |     |              |       | •                               |         |             |               |

and bounded as follows: on the north by Welkotuwa (private) part of T. P. 295,675, Polwatta (reservation for stream) belonging to the Crown, Pusiyankulamawatta belonging to the Crown, Pusiyankulama-ela, Polwatta belonging to the Crown, part of T. P. 296,752, reservation for cart track claimed by C. A. V. Muttiah, part of T. P. 296,752; on the east by reservation for bund declared to be the property of the Crown under the Waste Lands Ordinances, Pusiyankulamawewa (tank) declared to be the property of the Crown under the Waste Lands Ordinances; on the south by a cart road; on the west by a cart road, a footpath.

Note.—The following lot lying within the above-mentioned boundaries is excluded from this part of the notice, and its acreage of 1 acre 3 roods and 27 perches is not included in the acreage of 3 acres and 17 perches given above:—

Preliminary plan 738.

Lot. Name of Land. 46 ... Wewapaulawatta (part of T. P. 295,676)

Extent, A. R. P. 1 3 27

[For Diagram see page 660.]