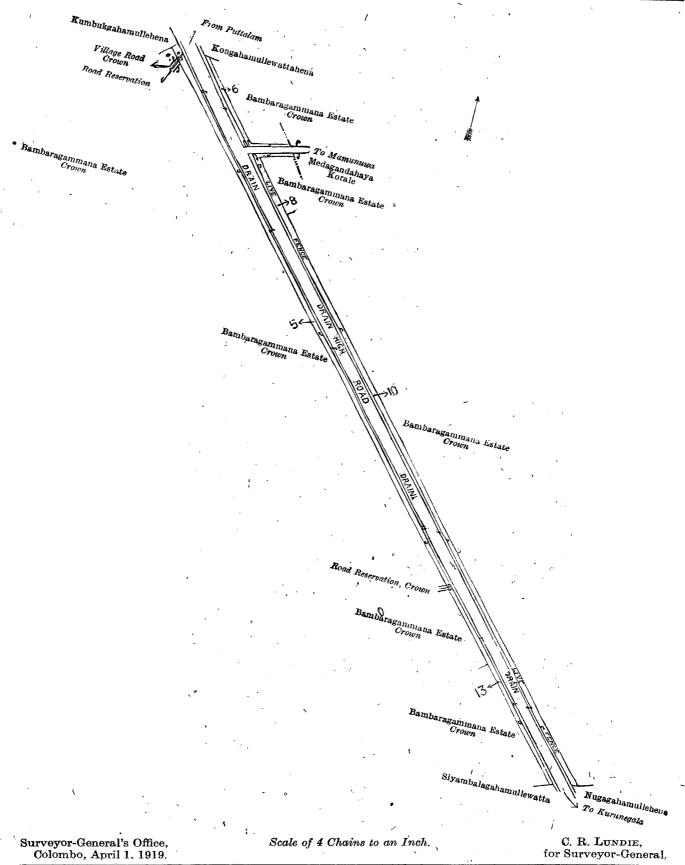

| Surveyor-Ge | eneral's ( | Office, |
|-------------|------------|---------|
| Colombo,    | April 1,   | 1919.   |

Scale of 4 Chains to an Inch.

C. R. LUNDIE, for Surveyor-General.

|     |                      |            | 1 1.1. | -1. 1 | CITILITIE | ary brant : | x,00x.           |     |   |         |       |    |
|-----|----------------------|------------|--------|-------|-----------|-------------|------------------|-----|---|---------|-------|----|
| Lot | Name of Land.        |            | Extent | t, A. | R. P.     | Lot.        | Name of Lan      | nd. |   | Extent, | A. R. | P, |
| 5   | <br>Road reservation | <b>.</b> . | •      | 0     | 2 14      | 13          | Road reservation |     |   |         | 0 0 1 | 5- |
| 6   | <br>. <b>D</b> o.    |            |        | 0     | 0 13      | I           |                  | -   |   | ·       |       | _  |
| 8.  | <br>·Do.             |            |        | 0     | 0 13      |             | ٠.               |     |   |         | 1 1 3 | 33 |
| 10  | <br>Do.              |            | ×      | 0     | 2 18      | 1           | l                |     | - |         |       |    |

and bounded as follows: on the north by Kumbukgahamullehena claimed by Jamba Henaya, road from Puttalam to Kurunegala, Kongahamullewattahena claimed by Dekerikage Redinahami; on the east by Bambaragammana estate belonging to the Crown, a road from Mamunuwa, the boundary of Medagandahaye korale, Bambaragammana estate belonging to the Crown; on the south by Nugagahamullehena claimed by Gane Arachchilage Siyadoris Appu, road from Kurunegala to Puttalam, Siyambalagahamullewatta claimed by Gane Arachchilage Siyadoris Appu; on the west by Bambaragammana estate belonging to the Crown, road reservation claimed by the Crown, Bambaragammana estate belonging to the Crown, Parid Rockwood, village road claimed by the Crown, Bambaragammana estate belonging to the Crown.