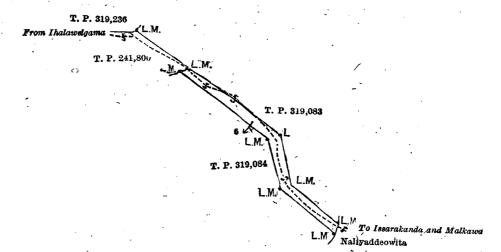

#### Description of the Land referred to. . .

The following lot situated in the village of Paragoda, in Gangaboda pattuwa of Pasdun korale east of the Kalutara District, in the Western Province, as described in the annexed diagram:—

Preliminary plan 1,054

Lot

Name of Land.

Kekunagodella (reservation for footpath)

Extent, A. R. P.

and bounded as follows: on the north by the lands depicted in title plans Nos. 319,236, 319,083; on the east by the land depicted in title plan No. 319,083, Naliyaddeowita claimed by Odris Fernando and another; on the south by the land depicted in title plan No. 319,084; on the west by the lands depicted in title plans Nos. 319,084, 241,800.

Surveyor-General's Office, Colombo, May 16, 1917.

Scale of 4 Chains to an Inch.

G. K. THORNHILL, for Surveyor-General.

March 27, 1919.

C. V. BRAYNE, Assistant Government Agent.