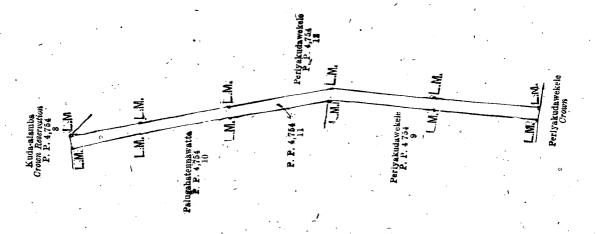

Preliminary plan 4,754.

Lot.

Name of Land.

Kuda-alamba (reservation for means of access)

Extent, A. R. P.

and bounded as follows: on the north by Kuda-alamba Grown reservation (P. P. 4,754/2), Kadola sold by the Crown to W. E. V. de Rooy and another (P. P. 4,754/4); on the east by Kadola Crown reservation (P.P. 4,754/5), road to ferry and Periyakudawekele Crown reservation (P. P. 4,754/13); on the south by Periyakudawekele sold by the Crown to W. E. V. ode Rooy and another (P. P. 4,754/12), Periyakudawekele Crown reservation (P. P. 4,754/11), Palugahatennawatta, land unclaimed by the Crown (P. P. 4,754/10), and Lunualamba Crown reservation; on the west by Lunualamba Crown reservation, land described in title plan 134,875 and road to ferry.

Surveyor-General's Office, Colombo, January 16, 1919.

Scale of 4 Chains to an Inch.

C. H. VINCE, for Surveyor-General.

Name of Land. I.—Preliminary plan 4,754.

0 ,3 28

11 Periyakudawekele (reservation for a road) and bounded as follows: on the north by Kuda-alamba Crown reservation (P. P. 4,754/3); on the east by Periyakudawekele sold by the Crown to W. E. V. de Rooy and another (P. P. 4,754/12); on the south by Periyakudawekele claimed by the Crown; on the west by Periyakudawekele sold by the Crown to W. E. V. de Rooy and another (P. P. 4,754/9), and Palugahatennawatta, land unclaimed by the Crown (P. P. 4,754/10).

Surveyor-General's Office, Colombo, December 5, 1918. Scale of 4 Chains to an Inch.

C. H. VINCE. for Surveyor-General.

- Lot.

Name of Land. II.—Preliminary plan 4,754.

Extent, A. 1 34

Periyakudawekele (reservation for the lake)

and bounded as follows: on the north by road to ferry; on the east by lake; on the south by Periyakudawekele claimed by the Crown; and on the west by Periyakudawekele sold by the Crown to W.E.V. de Rooy and another (P. P. 4,754/12 and Kuda-alamba Crown reservation (P. P. 4,754/3).

Surveyor-General's Office, Colombo, December 5, 1918.

Scale of 4 Chains to an Inch.

C. H. VINCE, for Surveyor-General.