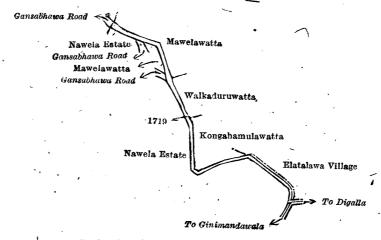

#### Description of the Land referred to.

The land commonly called or known as Gansabhawa road, situated in the village of Galpela, in the Katugampola korale north of the Katugampola hatpattu of the Kurunegala District, in the North-Western Province, containing in extent 1 acre 2 roads and 29 perches, shown as lot 1719 in preliminary plan 4,235 and in the annexed diagram; and bounded as follows: on the north by Mawelawatta claimed by Thambiah Chanmugam; on the east by Mawelawatta claimed by Thambiah Chanmugam, Walkaduruwatta claimed by Maha Mudiyanselage Ukkurala, Kongahamulawatta claimed by Rampothe Daharage Paiya, the village limit of Elatalawa, the road to Digalla, the village limit of Elatalawa; on the south by Nawela estate sold by the Crown, a Gansabhawa road, Nawelawatta claimed by Thambiah Chanmugam, a Gansabhawa road, Nawela estate sold by the Crown.

Surveyor-General's Office, Colombo, March 20, 1919.

Scale of 16 Chains to an Inch.

Kurunegala S. O. 31—1919.

C. R. LUNDIE, for Surveyor-General.