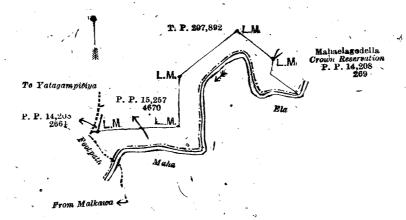

The notice required by section 1 of "The Waste Lands Ordinances of 1897, 1899, 1900, and 1903," having been duly published in manner prescribed by that section in respect of the above-named land (vide notice No. 7,044), and no claim having been made to the said land or to any interest therein within the period of three months from the date specified in the said notice, I, Charles Valentine Brayne, Assistant Government Agent of the Kalutara District, under and by virtue of the powers vested in me in that behalf by section 2 of the said Ordinances, do hereby on this 29th day of March, 1919, order and declare that the said land, as more fully described herein below, situate in the village of Yatagampitiya, in Gangaboda pattuwa of Pasdun korale east of the Kalutara District, in the Western Province, and shown as lot 4670 in preliminary plan 15,257 and in the annexed diagram, and containing in extent 3 roods and 36 perches, is the property of the Crown.

#### Description of the Land referred to.

The following lot situated in the village of Yatagampitiya, in Gangaboda pattuwa of Pasdun korale east of the Kalutara District, in the Western Province, as described in the annexed diagram:—

Preliminary plan 15,257.

Lot. 4670 Name of Land.

Mahaelagodella (reservation for ela and footpath)

Ment, A. R. P.

0 3 36

and bounded as follows: on the north by Mahaelamoderagodella (lot 266) in preliminary plan 14,208), the land depicted in title plan 297,892; on the east by Mahaelagodella, Crown reservation (lot 260 in preliminary plan 14,208); on the south by the Maha-ela; on the west by footpath from Molkawa to Yatagampitiya.

Surveyor-General's Office, Colombo, July 2, 1918.

Scale of 4 Chains to an Inch.

C. H. VINCE, for Surveyor-General.

March 29, 1919

C. V. BRAYNE, Assistant Government Agent.

Order under Section 4, Sub-section (1), of "The Waste Lands Ordinances of 1897, 1899, 1900, and 1903," declaring Land to be Crown Property.