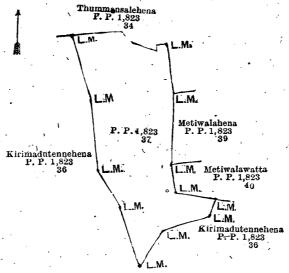

Description of the Land referred to.

F. BARTLETT, Government Agent:

The land commonly called or known as Kirimadutennehena, situated in the village of Bokanoruwa, in the Wiyaluwa korale of Wiyaluwa division, in the Badulla District, Province of Uva, containing in extent 2 acres 3 roods and 2 perches, shown as lot 37 in preliminary plan 1,823 and in the annexed diagram; and bounded as follows: on the north by Thummansalehena (lot 34 in preliminary plan 1,823 claimed by Weliarawe Kuma; on the east by Metiwalahena (lot 39 in Preliminary plan 1,823) claimed by Rannaide, and Kirimadutennehena (lot 36 in preliminary plan 1,823) claimed by Aruma Naide; on the south by Kirimadutennehena (lot 36 in preliminary plan 1,823) claimed by Aruma Naide; and on the west y Kirimadutennehena (lot 36 in preliminary plan 1,823) claimed by Aruma Naide.

Surveyor-General's Office, Colombo, February 4, 1919. Scale of 4 Chains to an Inch.

C. H. VINCE, for Surveyor-General.