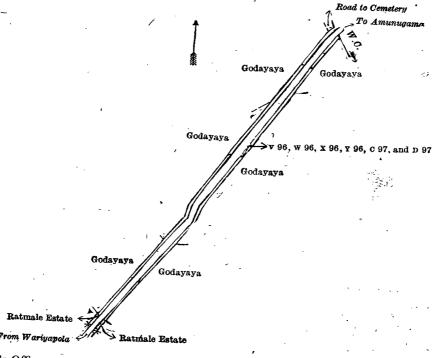

|       |                  |          | `           | 1 | relimine | ıry plan 4, | 424. |     |      |         |       |  |
|-------|------------------|----------|-------------|---|----------|-------------|------|-----|------|---------|-------|--|
| Lot.  | zwiiio oi zwiia. |          | ne of Land. |   |          | • .         |      |     | Exte | ent, A. | R. P. |  |
| s 96a |                  | Cemetery |             |   | é        |             | V    | • • | • •  | 0       | 2 32  |  |
| s 96в | • • '            | Road     | ••          |   |          | • •         | ٠.   | ••  | • •  | 0       | 0 19  |  |
|       |                  |          |             |   |          |             |      |     | •    |         |       |  |
| , ,   |                  | `,       |             | _ |          |             |      |     |      | . 0     | 3 11  |  |

and bounded as follows: on the north by Godayaya claimed by L. L. Peiris of Colombo; on the east by Middellagaha-kumbura belonging to Kiri Menika, Godayaya claimed by L. L. Peiris of Colombo, dry water-course; on the south by road reservation claimed by L. L. Peiris of Colombo, Godayaya claimed by L. L. Peiris of Colombo, Godayaya claimed by L. L. Peiris of Colombo.

| Surveyor-General's | Office, |
|--------------------|---------|
| Colombo, April 1,  | 1919.   |

Scale of 4 Chains to an Inch.

C. R. LUNDIE, for Surveyor-General.

| U               |   | ·                |    | 11     | -Pr  | elin | ains | ary plar | 4,424.     |          |     |                 |
|-----------------|---|------------------|----|--------|------|------|------|----------|------------|----------|-----|-----------------|
| Lot.            |   | Name of Land     | ł. | Extent | , A. | R.   | P.   | Lot.     | . / Name   | of Land. | . E | xtent, A. R. P. |
| v 96            |   | Road reservation |    |        | 0    | 0    | 8    | C 97     | Road reser | vation   |     | 0 0 16          |
| $\mathbf{w}$ 96 |   | Do.              |    |        | 0    | 0    | 7    | D 97     | Do.        |          |     | '0 0 14         |
| x 96            | ٠ | Do.              |    |        | 0    | 0    | 7    | 1        |            |          |     | <del></del>     |
| $\mathbf{y}$ 96 |   | Do.              |    |        | 0    | 0    | 7    | !        | _          |          |     | 0 1 19          |

and bounded as follows: on the north by Godayaya claimed by Mohotalaye Ranhami and others, Godayaya claimed by L. L. Peiris of Colombo, road to the cemetery, road from Amunugama to Wariyapola; on the east by a water-course, Godayaya claimed by L. L. Peiris of Colombo; on the south by Godayaya claimed by L. L. Peiris of Colombo, Ratmale estate claimed by L. L. Peiris, the road from Wariyapola to Amunugama; on the west by Ratmale estate claimed by L. L. Peiris of Colombo, Godayaya claimed by Mohotalage Ranhami and others.

Surveyor-General's Office, Colombo, April 1, 1919.

Scale of 4 Chains to an Inch.

Kurunegala S. O. 30—1919.

C. R. LUNDIE, for Surveyor-General.