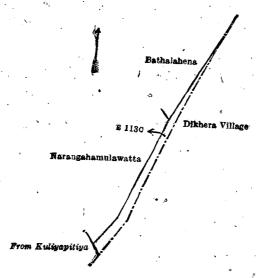

#### Description, of the Land referred to.

The land commonly called or known as Gansabhawa road, situated in the village of Wassaulla, in the Katugampola korale north of the Katugampola hatpattu of the Kurunegala District, in the North-Western Province, containing in extent 1 road and 10 perches, and shown as lot E 113c in preliminary plan 4,509 and in the amnexed diagram; and bounded as follows: on the north by Battalahena claimed by Don Philip Wijewardena (Muhandiram); on the east and south by the village limit of Dikhera; on the west by the road from Kuliyapitiya, Narangahamulawatta claimed by A. S. C. Ahamadu Thamby.

Surveyor-General's Office, Colombo, March 28, 1919.

Scale of 4 Chains to an Inch.

Kurunegala S. O. 28—1919.

C. R. LUNDIE, for Surveyor-General.