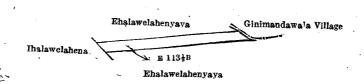

#### Description of the Land referred to.

The land commonly called or known as Gansabhawa road, situate in the village of Dikhera, in the Katugampola korale north of the Katugampola hatpattu of the Kurunegala District, in the North-Western Province, containing in extent 37 perches, and shown as lot £113½ in preliminary pan 4,509 and in the annexed diagram; and bounded as follows: on the north by Ehalawelahenyaya claimed by Don Philip Wijewardena (Muhandiram); on the west by the village limit Ginimandawala; on the south by Ehalawelahenyaya claimed by Don Philip Wijewardena (Muhandiram); on the west by Ihalawelahena claimed by Arachchela Appuhami.

Surveyor-General's Office, Colombo, March 28, 1919. Scale of 4 Chains to an Inch.

Kurunegala S. O. 32—1919.

C. R. LUNDIE, for Surveyor-General.