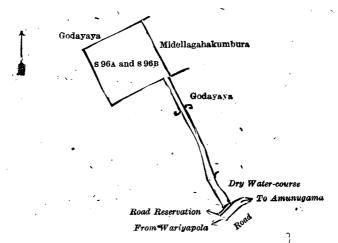

|       |                  |          | `           | 1 | relimine | ıry plan 4, | 424. |     |      |         |       |  |
|-------|------------------|----------|-------------|---|----------|-------------|------|-----|------|---------|-------|--|
| Lot.  | zwiiio oi zwiia. |          | ne of Land. |   |          | • .         |      |     | Exte | ent, A. | R. P. |  |
| s 96a |                  | Cemetery |             |   | é        |             | V    | • • | • •  | 0       | 2 32  |  |
| s 96в | • • '            | Road     | ••          |   |          | • •         | ٠.   | ••  | • •  | 0       | 0 19  |  |
|       |                  |          |             |   |          |             |      |     | •    |         |       |  |
| , ,   |                  | `,       |             | _ |          |             |      |     |      | . 0     | 3 11  |  |

and bounded as follows: on the north by Godayaya claimed by L. L. Peiris of Colombo; on the east by Middellagaha-kumbura belonging to Kiri Menika, Godayaya claimed by L. L. Peiris of Colombo, dry water-course; on the south by road reservation claimed by L. L. Peiris of Colombo, Godayaya claimed by L. L. Peiris of Colombo, Godayaya claimed by L. L. Peiris of Colombo.