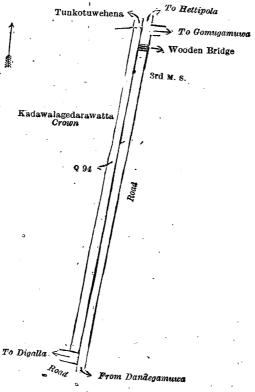

I.—Preliminary plan 4,414.

Lot.
P 94A .. Road

Name of Land.

Extent, A. R. P.

0 0 31

and bounded as follows: on the north by the Roman Catholic Church ground; on the east by a road; on the south by Tunkotuwewatta belonging to the Crown, Tunkotuwehena belonging to the Crown; on the west by Kadawalagedarawatta belonging to the Crown.

Kadawalagedarawatta

P 944

Tunkotuwehena

Crown

Tunkotuwewatta

Surveyor General's Office, Colombo, March 20, 1919. Scale of 4 Chains to an Inch:

-Preliminary plan 4,414.

C. R. LUNDIE, for Surveyor-General.

Lot. Name of Land. Q -94 .. Road reservation

Extent, A. R. P.

and bounded as follows: on the north by Tunkotuwehena (private); on the east by the road from Hettipola to Dande-gama; on the south by a road to Digalla; on the west by Kadawalagedarawatta belonging to the Crown.

Surveyor-General's Office, Colombo, March 20, 1919,

Scale of 4 Chains to an Inch.

-Preliminary plan 4,414.

C. R. LUNDIE, for Surveyor-General.

Lot. Name of Land. 2416A .. Road reservation

Extent, A. R. P. O O S

and bounded as follows: on the north by a road; on the east by the road from Hettipola to Dandegama; on the south by Tunkotuwehena (private); on the west by Tunkotuwewatta belonging to the Crown.

Surveyor-General's Office, Colombo, March 20, 1919. Scale of 4 Chains to an Inch.

Kurunegala S. O. 27-1919.

C. R LUNDIE, for Surveyor-General.