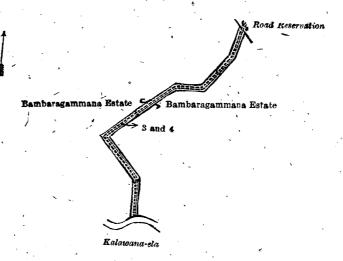

#### Description of the Lands referred to.

The following less situated in the village of Kalawanegama, in the Dewamedde korale of the Dewamedi hatpatture of the Kurunegala District, in the North-Western Province, as described in the annexed diagrams:—

| Lot.   | Name of Land.                    |   | . I.—rremini | ary plan 4,004. |    | ٥ . | Extent, A. R. P.                                     |
|--------|----------------------------------|---|--------------|-----------------|----|-----|------------------------------------------------------|
| 3<br>4 | Village road<br>Road reservation |   |              | • • •           | •• |     | $\begin{array}{cccccccccccccccccccccccccccccccccccc$ |
|        |                                  | ŧ |              | ,               | ,  |     | 0 1 2                                                |

and bounded as follows: on the north by the road reservation claimed by Dr. David Rockwood; on the east by Bambara-gammana estate claimed by Dr. David Rockwood; on the south by Kalawana-ela; on the west by Bambaragammana-estate claimed by Dr. David Rockwood.

| Surveyor-Ge | eneral's ( | Office, |
|-------------|------------|---------|
| Colombo,    | April 1,   | 1919.   |

Scale of 4 Chains to an Inch.

C. R. LUNDIE, for Surveyor-General.

|     |                      |            | 1 1.1. | -1. 1 | CITILITIE | ary brant : | x,00x.           |     |   |         |       |    |
|-----|----------------------|------------|--------|-------|-----------|-------------|------------------|-----|---|---------|-------|----|
| Lot | Name of Land.        |            | Extent | t, A. | R. P.     | Lot.        | Name of Lan      | nd. |   | Extent, | A. R. | P, |
| 5   | <br>Road reservation | <b>.</b> . | •      | 0     | 2 14      | 13          | Road reservation |     |   |         | 0 0 1 | 5- |
| 6   | <br>. <b>D</b> o.    |            |        | 0     | 0 13      | I           |                  | -   |   | ·       |       | _  |
| 8.  | <br>·Do.             |            |        | 0     | 0 13      |             | ٠.               |     |   |         | 1 1 3 | 33 |
| 10  | <br>Do.              |            | ×      | 0     | 2 18      | 1           | l                |     | - |         |       |    |

and bounded as follows: on the north by Kumbukgahamullehena claimed by Jamba Henaya, road from Puttalam to Kurunegala, Kongahamullewattahena claimed by Dekerikage Redinahami; on the east by Bambaragammana estate belonging to the Crown, a road from Mamunuwa, the boundary of Medagandahaye korale, Bambaragammana estate belonging to the Crown; on the south by Nugagahamullehena claimed by Gane Arachchilage Siyadoris Appu, road from Kurunegala to Puttalam, Siyambalagahamullewatta claimed by Gane Arachchilage Siyadoris Appu; on the west by Bambaragammana estate belonging to the Crown, road reservation claimed by the Crown, Bambaragammana estate belonging to the Crown, Parid Rockwood, village road claimed by the Crown, Bambaragammana estate belonging to the Crown.