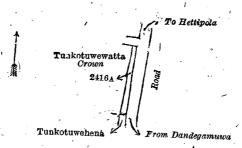

Lot. Name of Land. Q -94 .. Road reservation

Extent, A. R. P.

and bounded as follows: on the north by Tunkotuwehena (private); on the east by the road from Hettipola to Dande-gama; on the south by a road to Digalla; on the west by Kadawalagedarawatta belonging to the Crown.

Surveyor-General's Office, Colombo, March 20, 1919,

Scale of 4 Chains to an Inch.

-Preliminary plan 4,414.

C. R. LUNDIE, for Surveyor-General.

Lot. Name of Land. 2416A .. Road reservation

Extent, A. R. P. O O S

and bounded as follows: on the north by a road; on the east by the road from Hettipola to Dandegama; on the south by Tunkotuwehena (private); on the west by Tunkotuwewatta belonging to the Crown.

Surveyor-General's Office, Colombo, March 20, 1919. Scale of 4 Chains to an Inch.

Kurunegala S. O. 27-1919.

C. R LUNDIE, for Surveyor-General.