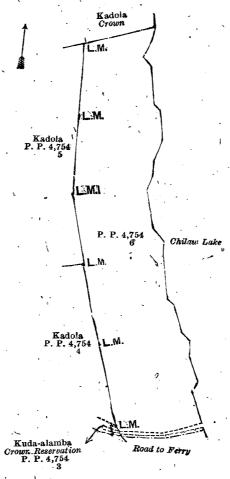

C. H. VINCE, for Surveyor-General.

II.—Preliminary plan 4,754.

Lot.

Name of Land.

ii. Lionimini pian i,

Extent, A. R. P.

5 1 26

6 .. Kadola (reservation for the lake) ...

and bounded as follows; on the north by Kadola claimed by the Crown; on the east by the Chilaw lake; on the south by road to ferry; on the west by Kudz-alamba Crown reservation (P. P. 4,754/3); Kadola sold by the Crown to W. E. V. de Rooy and another (P. P. 4,754/4) and Kadola sold by the Crown to D. R. W. Goonewardene (P. P. 4,754/5).