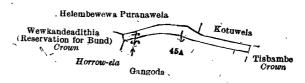

#### Description of the Land referred to.

The land commonly called or known as Dewatapara, situate in the village of Helambewewa, in the Wilachchiya tulana of the Wilachchiya korale of the Nuwaragam palata, in the North-Central Province, containing in extent 24 perches and shown as lot 45Ain preliminary plan 737 and in the annexed diagram and bounded as follows: on the north by Helembe-wews Puranawela claimed by Menikrala Vidanege Bairala and others, Kotuwela claimed by Pinhamige Appurala and another; on the east by Tisbambe declared to be the property of the Crown under the Waste Lands Ordinances; on the south by Gangoda claimed by Menikrala Vidanege Ukku Banda and others, Horrow-ela, Gangoda claimed by Menikrala Vidanege Ukku Banda and others; on the west by Wewkandeadithiha (reservation for bund) declared to be the property of the Crown under the Waste Lands Ordinances.