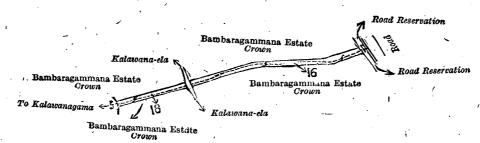

#### [For Diagram see page 655.]

| Lot. | Name o           | f Land. | _111.—Prelimin | ary plan 4,834. | •   | Exte | nt. A. | R. | P. | • |
|------|------------------|---------|----------------|-----------------|-----|------|--------|----|----|---|
| 16   | Road reservation |         | • •            | • •             |     |      | 0      |    | 21 |   |
| 18   | Do.              | ••      | • •            | • •             | • • | ••   | 0      | 0  | 8  |   |
|      |                  |         | AA.            |                 |     |      | . 0    | θ  | 29 |   |

and bounded as follows: on the north by Bambaragammana estate belonging to the Crown, Kalawana-ela, Bambaragammana estate belonging to the Crown, road reservation claimed by Dr. David Rockwood; on the east by a road; on the south by road reservation claimed by Dr. David Rockwood, Bambaragammana estate belonging to the Crown, Kalawana-ela, Bambaragammana estate belonging to the Crown; on the west by the road from Kalawanagama.