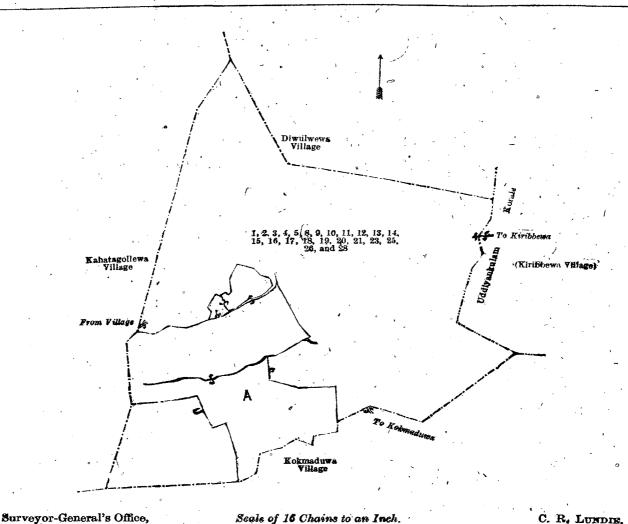

#### Kùrunegala S. O. No. 2,553.

Order under Section 4, Sub-section (1), of "The Waste Lands Ordinances of 1897, 1899, 1900, and 1903," declaring Lands to be Crown Property.

In the matter of the lands commonly called or known as footpath, cart track, &c., situate in the village of Kosgahawewa, in the Baladora korale of the Dewamedi hatpattu of the Kurunegala District, in the North-Western Province, and of "The Waste Lands Ordinances of 1897, 1899, 1900, and 1903."

Whereas in pursuance of section 1 of the said Ordinances it was duly notified on the 9th day of February, 1917, that if no claim to the lands commonly called or known as footpath, cart track, &c., situate in the village of Kosgahawewa, in the Baladora korale of the Dewamedi hatpattu of the Kurunegala District, in the North-Western Province, containing in extent 96 acres 1 rood and 30 perches, and shown as lots 2, 6, 9, 15, 25, 27, 28, 26, 29, 30, and 31 in preliminary plan 1,623 and in the annexed diagrams, was made to John Murray Davies, Special Officer appointed under section 28 of the said Ordinances, within the period of three months from the date specified in such notice, such land would be declared the property of the Crown, and dealt with on account of the Crown (vide Notice No. 6,198):

#### Description of the Lands referred to.

The following lots situated in the village of Kosgahawewa, in the Baladora korale of the Dewamedi hatpattu of the Kurunegala District, in the North-Western Province, as described in the annexed diagrams:—

I.—Preliminary plan 1,623.

Lot. 2 . Footpath

Name of Land.

Extent, A. R. P.

0 0 25

and bounded as follows: on the north by the village limit of Kitagama; on the east by Kadurugahamulahena and Kongahamulahena to be declared the property of the Weda Naidelage Dingira Nachchire and others under the Waste Lands Ordinances, Makandura-agarehenyaya to be declared the property of Weda Naidelage Dingira Nachchire and others under the Waste Lands Ordinances, road to cemetery to be declared the property of the Crown under the Waste Lands Ordinances, road to cemetery to be declared the property of the Crown under the Waste Lands Ordinances, Kongahamulahena, Makandura-agarehenyaya to be declared the property of Weda Naidelage Dingira Nachchire and others under the Waste Lands Ordinances; on the west by Kongahamulahena, Makandura-agarehenyaya to be declared the property of Weda Naidelage Dingira Nachcheri and others.