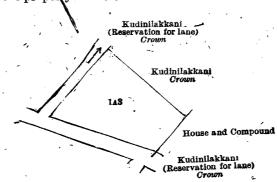

Whereas in pursuance of section 1 of the said Ordinances it was duly declared and notified on the 24th day of August, 1917, that if no claim to the land commonly called or known as Kudinilakkani, situate in the Panankattikottu division of Mannar town of Mannar East, in Mannar island of Mannar District, in the Northern Province, containing in extent 12 perches, and shown as lot 143 in the plan of Panankattikottu division of the Mannar town survey and in the annexed diagram, was made to John Murray Davies, Special Officer appointed under section 28 of the said Ordinances, within the period of three months from the date specified in the said notice, such land would be declared the property of the Crown, and dealt with on account of the Crown (vide Notice No. 6,511):

And whereas Savarimuttu Visuvasam, as representing (a) Viyakulam and (b) Santia Addimai made claim thereto, and I, John Murray Davies, the aforesaid Special Officer, made due inquiry into such claim; and whereas the said claimant and I came to an agreement in writing dated 17th day of December, 1917, concerning the said land, under section 4, sub-section (1), of the said Ordinances; whereby it was agreed that the said claimant should be declared the purchaser of the said land upon payment, on or before the 17th day of January, 1918, to the Assistant Government Agent at Mannar, of a sam of Rupees Four only (Rs. 4), as the purchase amount of the said land; and whereas the said amount has been duly paid by the said claimant, and whereas the said (a) Viyakulam and (b) Santia Addimai consented to the said agreement, the said Savirimuttu Visuvasam, as representing the said Viyakulam and Santia Addimai, in pursuance of the agreement aforementioned, declared to be the purchaser of the said land, as more fully described herein below.

Description of the Land referred to.

The land commonly called or known as Kudinilakkani, situated in Panankattikottu division of Mannar town of Mannar East, in Mannar island of Mannar District, in the Northern Province, containing in extent 12 perches, and shown as lot 1A3 in the plan of Panankattikottu division of the Mannar town survey and in the annexed diagram; and bounded as follows: on the north by Kudinilakkani to be declared the property of the Crown under the Waste Lands Ordinances; on the east by house and compound claimed by Viyakulam Soosai and others; on the south by Kudinilakkani (reservation for lane) to be declared the property of the Crown under the Waste Lands Ordinances; on the west by Kudinilakkani (reservation for lane) to be declared the property of the Crown under the Waste Lands Ordinances.

Surveyor-General's Office. Colombo, February 27, 1919.

Scale of 1 Chain to an Inch. J. M. DAVIES Special Officer. March 15, 1919.

C. R. LUNDIE, for Surveyor-General.

Mannar S. O. No. 26.

Order under Section 4, Sub-section (1), of "The Waste Lands Ordinances of 1897, 1899, 1900, and 1903," declaring Lands to be Crown Property.