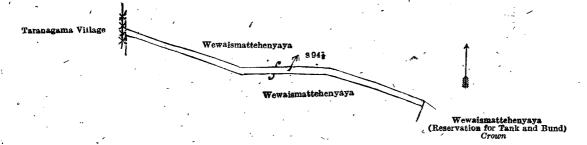

an interest in the land or lands.

#### Description of the Lands referred to.

The following lots situated in the village of Uswewa, in the Karandapattu korale of the Katugampola hatpattu of the Kurunegala District, in the North-Western Province, as described in the annexed diagrams:-

L.—Preliminary plan 4,415.

Name of Land. s 94½

Wewaismattehenyaya (reservation for footpath)

Extent, A. R. P.

and bounded as follows: on the north by Wewaismattehenyaya claimed by Vendakoon Mudiyanselage Punchi Singho Appuhamy, Vel-Vidane, and another; on the east by Wewaismattehenyaya (reservation for tank and bund) claimed by the Crown; on the south by Wewaismattehenyaya claimed by Vendakoon Mudiyanselage Punchi Singho Appuhamy, Vel-Vidane, and another; on the west by the village limit of Taranagama.



Surveyor-General's Office, Colombo, March 31, 1919.

Scale of 4 Chains to an Inch. II —Preliminary plan 4,415.

C. R. LUNDIE, for Surveyor-General.

Lot. s 94 1

Name of Land. Wewaismattehenyaya (reservation for tank and bund)

Extent, A. B. P. 0 28 5

and bounded as follows: on the north by Wewaismattehenyaya claimed by Vendakoon Mudiyanselage Punchi Singho Appuhamy, Vel-Vidane, and another; on the east by Wewaismattehenyaya (reservation for footpath) claimed by the Crown, Wewaismattehenyaya claimed by Vendakoon Mudiyanselage Punchi Singho Appuhamy, Vel-Vidane, and another; on the south by bund (cart track from Wallowa to Uswewa), Ihalawewa tank; on the west by Wewaismattehenyaya claimed by Vendakoon Mudiyanselage Punchi Singho Appuhamy, Vel-Vidane, and another, Wewaismattehenyaya (rese