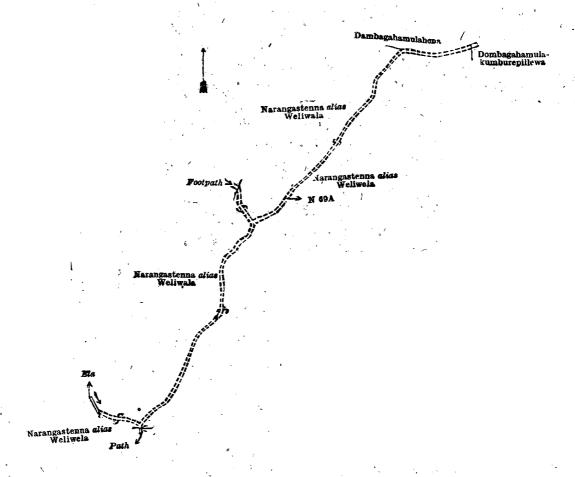

Surveyor-General's Office, Colombo, October 24, 1917. Scale of 4 Chains to an Inch.

C. R. LUNDIR. for Surveyor-General.

-Preliminary plan 4,266.

Lot n 69A

Footpath

Name of Land.

and bounded as follows: on the north by Narangastenna alias Weliwela claimed by Mrs. C. H. Obeysekera, Dambagahamulahena belonging to Malhonda and others; on the east by Dambagahamulakumburepillewa belonging to M. Arasa, Narangastenna alias Weliwela claimed by Mrs. C. H. Obeysekera; on the south by a path, Narangastenna alias Weliwela claimed by Mrs. C. H. Obeysekera; on the west by an ela, Narangastenna alias Weliwela claimed by Mrs. C. H. Obeysekera.

Surveyor-General's Office, Colombo, December 8, 1917. Scale of 4 Chains to an Inch.

C. B. LUNDIE, for Surveyor-General.

March 15, 1919.

J. M. DAVIES, Special Officer.