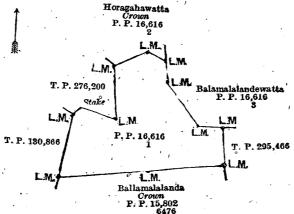

the Crown

Description of the Lands referred to.

Assistant Government Agent.

The following lots situated in the village of Mabula, in Udugaha pattu of Hewagam korale in the Colombo District, of the Western Province, as described in the annexed diagrams:—

Lot. Name of Land. \(\sum \)I.—Preliminary plan 16,616.

1 Balamalalanda \(\sum \)...

Extent, A. R. P.

and bounded as follows: on the north-east by Horagahawatta claimed by the Crown (P. P. 16,616/2); on the east by Balamalalandewatta, land unclaimed by the Crown (P. P. 16,616/3), and land depicted in title plan 295,466; on the south by Balamalalanda claimed by the Crown (P. P. 15,802/6476); on the west by lands depicted in title plans 130,866 and 276,200; and on the north-west by Horagahawatta claimed by the Crown (P. P. 16,616/2).



Surveyor-General's Office, Colombo, February 18, 1919.

Scale of 4 Chains to an Inch.

C. H. VINCE, for Surveyor-General.

#### II - Preliminary plan 16,616.

Lot. Name of Land.
4 ... Godagedaralanda ...

Extent, A. R. P. 3 0 10

and bounded as follows: on the north by land depicted in title plan No. 300,655; on the south-east by boundary limits of Welikanna village; and on the south-west and north-west by Godagederalanda claimed by the Crown.



Surveyor-General's Office, Colombo, February 18, 1919. Scale of 4 Chains to an Inch.

C. H. VINCE, for Surveyor-General.

#### Colombo Notice No. 7,241.

#### Notice under "The Waste Lands Ordinances of 1897, 1899, 1900, and 1903."

TAKE notice that unless within three months from May 23, 1919, the persons, if any, who claim any interest in the