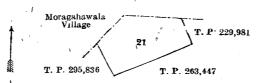

#### Kegalla S. O. No. 267.

Order under Section 4, Sub-section (1), of "The Waste Lands Ordinances of 1897, 1899, 1900, and 1903," declaring Land to be Crown Property.

In the matter of the land commonly called or known as Mullakumburawatta, situate in the village of Kudagama, in the Walgam pattu, in the Kinigoda korale of the Kegalla District, in the Province of Sabaragamuwa, and of "The Waste Lands Ordinances of 1897, 1899, 1900, and 1903."

Whereas in pursuance of section 1 of the said Ordinances it was duly notified on the 6th day of September, 1918, that if no claim to the land commonly called or known as Mullakumburawatta, situate in the village of Kudagama, in the Walgam pattu, in the Kinigoda korale of the Kegalla District, in the Province of Sabaragamuwa, containing in extent 3 roods 26 perches, and shown as lot 42B in preliminary plan 135 and in the annexed diagram, was made to Frederick Lewis, Special Officer appointed under section 28 of the said Ordinances, within the period of three months from the date pecified in such notice, such land would be declared the property of the Crown, and dealt with on account of the Crown (vide Notice No. 7,017):

Description of the Land referred to.

The land commonly called or known as Mullakumburawatta, situated in the village of Kudagama, in the Walgam pattu of the Kinigoda korale of the Kegalla District, in the Province of Sabaragamuwa, containing in extent 3 roods and 26 perches, shown as lot 42B in preliminary plan 135 and in the annexed diagram; and bounded as follows: on the north by Mullakumburapillewa sold by the Crown (T. P. 302,787); on the east by Nilamburekumbura claimed by Ramanadu Mudiyanselage Hami Arachchi and others; on the south by Makulugahadiwela claimed by Meragalpedige Nambu and others; on the west by Galaddehena alias Egodawattehena sold by the Crown (T. P. 302,788), Banasalawehena sold by the Crown (T. P. 323,878).