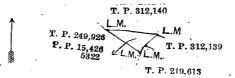

## Order under Section 4, Sub-section (1), of "The Waste Lands Ordinances of 1897, 1899, 1900, and 1903," declaring Land to be Crown Property.

In the matter of the land commonly called or known as Sohompolatennepatana, Lolugasella, Murutengahakanda, Kolamiyangala, Gallellehulahekanda, and Unagolupatana, situate in the village of Rawanaella, in the Kumbalwela korale of the Yatikinda division, in the Province of Uva, and of "The Waste Lands Ordinances of 1897, 1899, 1900, and 1903."

Whereas in pursuance of section 1 of the said Ordinances it was duly notified on the 28th day of September, 1917, that if no claim to the land commonly called or known as Sohompolatennepatana, Lolugasella, Murutengahakanda, Kolamiyangala, Gallellehulahekanda, and Unagolupatana, situate in the village of Rawanaella, in the Kumbalwela korale of the Yatikinda division, in the Province of Uva, containing in extent 713 acres 1 rood and 3 perches, and shown as lot 46 in preliminary plan 280 and in the annexed diagram, was made to John Murray Davies, Special Officer appointed under section 28 of the said Ordinances, within the period of three months from the date specified in such notice, such land would be declared the property of the Crown, and dealt with on account of the Crown (vide Notice No. 6,588):

And whereas (1) Bandaranayaka Herat Mudiyanselage Heen Bandar Katugaha, (2) ditto Punchi Bandar Katugaha, and (3) ditto Gunadasa Bandar Katugaha made claim thereto, and whereas the said claimants by an agreement in writing dated the 29th day of July, 1918, in consideration of (a) being declared the owners of lot 80, and of 5 acres more or less and 9 acres more or less of lots 85 and 105 respectively, of the block survey preliminary plan 280, in the proportion of ½ to the said let claimant, ½ to the said 2nd claimant, and ½ to the said 3rd claimant; (b) the Settlement Officer settling as private property otherwise than under the Waste Lands Ordinances lots 75, 76, 77, 78, 79, 86, 87, 88, 96, 97, 99, 100, and 101 of the block survey preliminary plan 280; and (c) their being declared the purchasers of 1½ acres more or less of lot 47 of the block survey preliminary plan 280, in the same proportions as aforesaid for Rs. 11·25, withdrew claim to the above-mentioned lot 46 of this order, I, John Murray Davies, the aforesaid Special Officer, under and by virtue of the powers vested in me in that behalf by section 4 of the said Ordinances, do hereby on this 6th day of March, 1919, order and declare, under section 4, sub-section (1), of the said Ordinances, that the said land, as more fully described herein below, is the property of the Crown.

#### Description of the Land referred to.

The land commonly called or known as Sohompolatennepatana, Lolugasella, Murutengahakanda, Kolamiyangala, Gallellehulahekanda, and Unagolupatana, situated in the villageof Rawanaella, in the Kumbalwela korale of the Yatikinda division, in the Province of Uva, containing in extent 713 acres 1 rood and 3 perches, and shown as lot 46 in preliminary plan 280 and in the annexed diagram; and bounded as follows: on the north by an ela, Dunugearawekumburewatta and Dunukearaweaskanatta claimed by Binne Siribadde, Rawanaellakandetalawa (private), the Viharekandura, Bogahawattehena belonging to the Crown, Hanuketehena claimed by the Crown and Bandaranayaka Herat Mudiyanselage Heen Banda Katugaha and others, Moragahawatta (private), Dimbulehena claimed by the Crown and Ran Konda, Dimbulehena belonging to the Crown, Lolugasella (reservation for minor road) belonging to the Crown, Manhenekandura; on the east by Murutengahakanda (reservation for minor road) belonging to the Crown, Kobbehenekandura, (reservation for minor road) belonging to the Crown, Kobbehenekandura, Kobbehenemukalana belonging to the Crown, the Maha-oya (the village limit of Karandagolla, the village limit of Ambadandegama), Mala-ara, a footpath (the village limit of Bambaragama); on the west by the village limit of Helakitaella, the village limit of Kitalellagama.