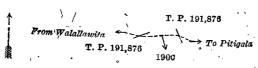

lows: on the north by T. P. 211,700; on the east by the Berawa-dola; on the south by T. P. 211,700 on the west by the Berawa-dola.



Surveyor-General's Office, Colombo, March 15, 1919. Scale of 4 Chains to an Inch.

A. J. WICKWAR, for Surveyor-General.

Name of Land. Lot. Footpath 1.90A

VIII.—Preliminary plan 93. Extent, A. R. P.

and bounded as follows: on the north and east by T. P. 131,028; on the south by footpath, T. P. 131,028; on the west by footpath.



Surveyor-General's Office, Colombo, March 15, 1919. Scale of 4 Chains to an Inch.

A. J. WICKWAR, for Surveyor-General.

Lot

Name of Land.

IX.—Preliminary plan 93.

Extent, A. B. P.

Footpath

and bounded as follows: on the north by T. P. 191,876; on the east by footpath; on the south by T. P. 191,876; on the west by footpath.



Surveyor-General's Office, Colombo, March 15, 1919.

Scale of 4 Chains to an Inch. X.—Preliminary plan 93.

A. J. WICKWAR, for Surveyor-General.

Name of Land.

Extent, A. R. P.

and bounded as follows: on the north by T. P. 211,730; on the east by a footpath; on the south by T. P. 211,730; on the west by a footpath.



\Surveyor-General's Office. Colombo, March 15, 1919. Scale of 4 Chains to an Inch.

A. J. WICKWAR, for Surveyor-General

Lot.

-Preliminary plan 93.

Name of Land. .. Indurugaha-dola ,. 194A

and bounded as follows: on the north by Nanawalawatta alias Kanattagewatta claimed by Don William de Costa Dassanayaka and others (T. P. 248,552); on the east by Indurugaha-dola; on the south by the village limit of Totcha; on the west by Indurugaha-dola.

Nanawalawatta *alias* Kanat