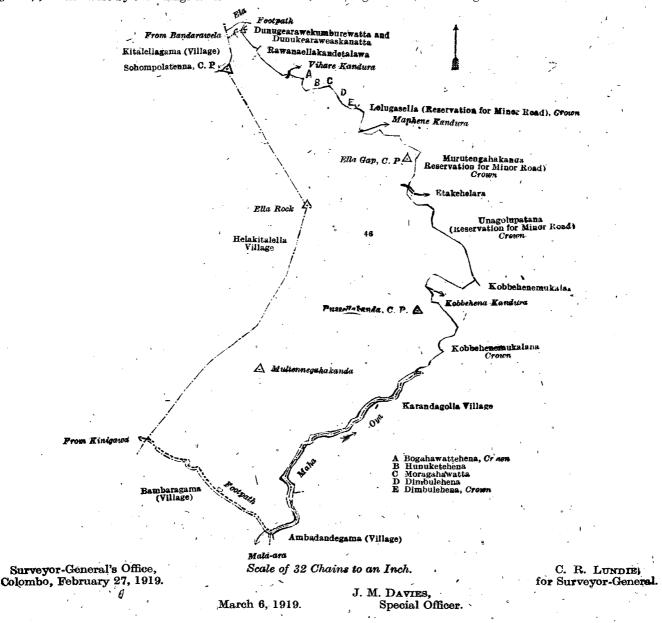

Whereas in pursuance of section 1 of the said Ordinances it was duly notified on the 28th day of September, 1917, that if no claim to the land commonly called or known as Sohompolatennepatana, Lolugasella, Murutengahakanda, Kolamiyangala, Gallellehulahekanda, and Unagolupatana, situate in the village of Rawanaella, in the Kumbalwela korale of the Yatikinda division, in the Province of Uva, containing in extent 713 acres 1 rood and 3 perches, and shown as lot 46 in preliminary plan 280 and in the annexed diagram, was made to John Murray Davies, Special Officer appointed under section 28 of the said Ordinances, within the period of three months from the date specified in such notice, such land would be declared the property of the Crown, and dealt with on account of the Crown (vide Notice No. 6,588):

#### Description of the Land referred to.

The land commonly called or known as Sohompolatennepatana, Lolugasella, Murutengahakanda, Kolamiyangala, Gallellehulahekanda, and Unagolupatana, situated in the villageof Rawanaella, in the Kumbalwela korale of the Yatikinda division, in the Province of Uva, containing in extent 713 acres 1 rood and 3 perches, and shown as lot 46 in preliminary plan 280 and in the annexed diagram; and bounded as follows: on the north by an ela, Dunugearawekumburewatta and Dunukearaweaskanatta claimed by Binne Siribadde, Rawanaellakandetalawa (private), the Viharekandura, Bogahawattehena belonging to the Crown, Hanuketehena claimed by the Crown and Bandaranayaka Herat Mudiyanselage Heen Banda Katugaha and others, Moragahawatta (private), Dimbulehena claimed by the Crown and Ran Konda, Dimbulehena belonging to the Crown, Lolugasella (reservation for minor road) belonging to the Crown, Manhenekandura; on the east by Murutengahakanda (reservation for minor road) belonging to the Crown, Kobbehenekandura, (reservation for minor road) belonging to the Crown, Kobbehenekandura, Kobbehenemukalana belonging to the Crown, the Maha-oya (the village limit of Karandagolla, the village limit of Ambadandegama), Mala-ara, a footpath (the village limit of Bambaragama); on the west by the village limit of Helakitaella, the village limit of Kitalellagama.