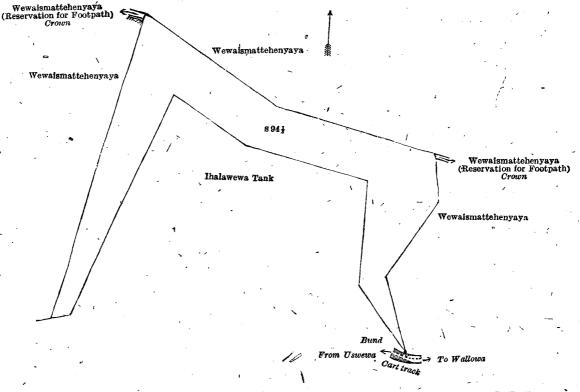

1, 1919.

Scale of 4 Chains to an Inch. II —Preliminary plan 4,415.

C. R. LUNDIE, for Surveyor-General.

Lot. s 94 1

Name of Land. Wewaismattehenyaya (reservation for tank and bund)

Extent, A. B. P. 0 28 5

and bounded as follows: on the north by Wewaismattehenyaya claimed by Vendakoon Mudiyanselage Punchi Singho Appuhamy, Vel-Vidane, and another; on the east by Wewaismattehenyaya (reservation for footpath) claimed by the Crown, Wewaismattehenyaya claimed by Vendakoon Mudiyanselage Punchi Singho Appuhamy, Vel-Vidane, and another; on the south by bund (cart track from Wallowa to Uswewa), Ihalawewa tank; on the west by Wewaismattehenyaya claimed by Vendakoon Mudiyanselage Punchi Singho Appuhamy, Vel-Vidane, and another, Wewaismattehenyaya (reservation for footpath) claimed by the Crown.



Surveyor-General's Office, Colombo, March 31, 1919. Scale of 4 Chains to an Inch.

C. R. LUNDIE, for Surveyor-General.

III.—Preliminary plan 4,415.

s 944

Name of Land.

Wewaismattehenyaya (reservation for footpath)

Extent, A. R. P. 0 - 0.35

and bounded as follows: on the north by Wewaismattehenyaya claimed by Vendakoon Mudiyanselage Punchi Singho Appuhamy, Vel-Vidane, and another; on the east by the village limit of Konkadawela; on the south by Wewaismattehenyaya claimed by Vendakoon Mudiyanselage Punchi Singho Appuhamy, Vel-Vidane, and another; on the west by Wewaismattehenyaya (reservation for tank and bund) claimed by the Crown.



Surveyor-General's Office Colombo, March 31, 1919. Scale of 4 Chains to an Inch.

C. R. LUNDIE, for Surveyor-General.

IV.—Preliminary plan 4,415.

Lo