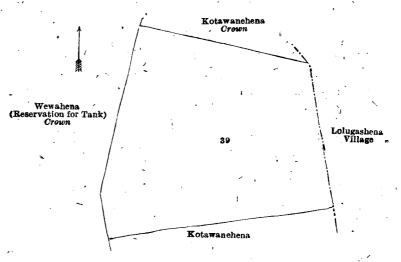

#### II.—Preliminary plan 1,612.

Lot. Name of Land. 39 . . . Kotawanehena . .

Extent, A. R. P. 6 0 16

and bounded as follows: on the north by Kotawanehena to be declared the property of the Crown under the Waste Lands Ordinances; on the east by the village limit of Lolugashena; on the south by Kotawanehena to be declared the property of Arachchillage Mudalihamy under the Waste Lands Ordinances; on the west by Wewahena (reservation for tank) to be declared the property of the Crown under the Waste Lands Ordinances.

Surveyor-General's Office, Colombo, September 21, 1918.

Scale of 4 Chains to an Inch.

A. J. WICKWAR, for Surveyor-General

October 21, 1918.

J. M. DAVIES, Special Officer.