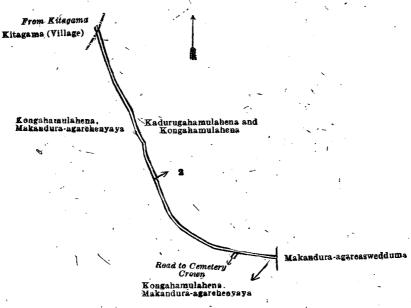

I.—Preliminary plan 1,623.

Lot. 2 . Footpath

Name of Land.

Extent, A. R. P.

0 0 25

and bounded as follows: on the north by the village limit of Kitagama; on the east by Kadurugahamulahena and Kongahamulahena to be declared the property of the Weda Naidelage Dingira Nachchire and others under the Waste Lands Ordinances, Makandura-agarehenyaya to be declared the property of Weda Naidelage Dingira Nachchire and others under the Waste Lands Ordinances, road to cemetery to be declared the property of the Crown under the Waste Lands Ordinances, road to cemetery to be declared the property of the Crown under the Waste Lands Ordinances, Kongahamulahena, Makandura-agarehenyaya to be declared the property of Weda Naidelage Dingira Nachchire and others under the Waste Lands Ordinances; on the west by Kongahamulahena, Makandura-agarehenyaya to be declared the property of Weda Naidelage Dingira Nachcheri and others.

Surveyor-General's Office, Colombo, December 21, 1918.

Scale of 4 Chains to an Inch.

/ C. R. LUNDIE, for Surveyor-General.

II.-Preliminary plan 1,623.

Name of Land.

Extent, A. R. P.

0 0 9

6 .. Cart track