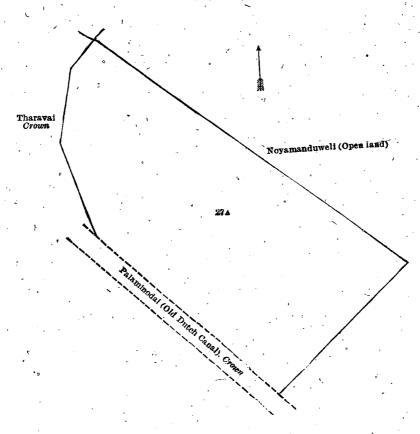

WHEREAS in pursuance of section 1 of the said Ordinances it was duly notified on the 5th day of April, 1917, that if no claim to the land commonly called or known as Nayamanduveli (open land), situate in the village of Thotakadu, in the Eastern division of the Mannar island of the Mannar District, in the Northern Province, containing in extent 9 acres 2 roods and 37 perches, and shown as lot 274; in preliminary plan 3,710 and in the annexed diagram, was made to John Murray Davies, Special Officer appointed under section 28 of the said Ordinances, within the period of three months from the date specified in such notice, such land would be declared the property of the Crown, and dealt with on account of the Crown (vide Notice No. 6,290):

And whereas (1) Seemanpillai Mudaliyar Muttutamby, (2) ditto Anantham, and (3) Epolonia Annamuttu made claim thereto, and whereas the said claimants, by an agreement in writing dated the 18th day of December, 1917, in consideration of being declared the owners of 41 acres 2 roods and 25 perches more or less of lot 27 of the notice and of the preliminary plan 3,710, now shown as re-surveyed lot 27 on the same preliminary plan, and of lot 26 of the said notice and preliminary plan, withdrew claim to the above-mentioned lot 27a, I, John Murray Davies, the aforesaid Special Officer, under and by virtue of the powers vested in me in that behalf by section 4 of the said Ordinances, dothereby on this 17th day of March, 1919, order and declare, under section 4, sub-section (1), of the said Ordinances, that the said land, as more fully described herein below, is the property of the Crown.

#### Description of the Land referred to.

The land commonly called or known as Noyamanduveli (open land), situated in the village of Thotakadu, in the Eastern division of the Mannar island of the Mannar District, of the Northern Province, containing in extent 9 acres 2 roods and 37 perches, and shown as lot 27a in preliminary plan 3,710 and in the annexed diagram; and bounded as follows: on the north and east by Nayamanduveli (open land) to be declared the property of Seemampillai Mudaliyar Muttutamby and others under the Waste Lands Ordinances; on the south by Noyamanduveli (open land) to be declared the property of Seemampillai Mudaliyar Muttutamby and others under the Waste Lands Ordinances, Palaminodai (old Dutch canal) declared to be the property of the Crown under the Waste Lands Ordinances; on the west by Tharavai declared to be the property of the Crown under the Waste Lands Ordinances.

Surveyor-General's Office, Colombo, January 6, 1919. Scale of 4 Chains to an Inch.

C. R. LUNDIE, for Surveyor-General

March 17, 1919

J. M. DAVIES,
Special Officer