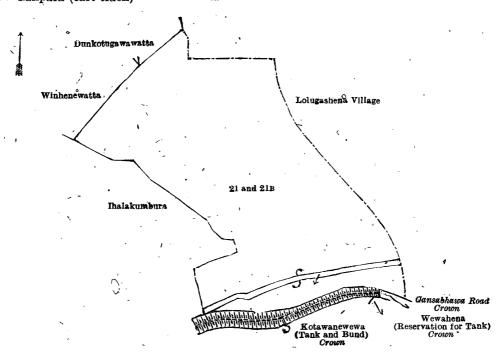

Whereas in pursuance of section 1 of the said Ordinances it was duly notified on the 9th day of February, 1917, that if no claim to the lands commonly called or knewn as Ketakellagahamulahena and Helambagahamulahena, situate in the village of Kotawana, in the Baladora korale of the Dewamedi hatpattu of the Kurunegala District, in the North-Western Province, containing in extent 11 acres 2 roods and 10 perches, and shown as lots 21, 21s, and 37 in preliminary plan 1,612 and in the annexed diagrams, was made to John Murray Davies, Special Officer appointed under section 28 of the said Ordinances, within the period of three months from the date specified in such notice, such lands would be declared the property of the Crown, and dealt with on account of the Crown (vide Notice No. 6,189):

|      |    |                                       | I.—Preliminar | y plan 1,612 |     | • |    |                |
|------|----|---------------------------------------|---------------|--------------|-----|---|----|----------------|
| Lot. |    | Name of Land.                         | ,             |              |     |   | Ex | tent, Å. R. P. |
| 21   |    | Ketakellagahamulahena                 | ١             |              |     |   |    | 7 1 0          |
| 21B  | ٠. | Do                                    |               | 1-,          |     |   |    | 0 2 21         |
| ±.   |    | · · · · · · · · · · · · · · · · · · · |               |              |     |   |    | <del></del>    |
| -    |    |                                       |               |              | , - |   |    | 7 2 21         |

and bounded as follows: on the north by the village limit of Lolugashena; on the east by the village limit of Lolugashena; on the south by Gansabhawa road to be declared the property of the Crown under the Waste Lands Ordinances, Wewahena (reservation for tank) to be declared the property of the Crown under the Waste Lands Ordinances, Kotawanewewa (tank and bund) to be declared the property of the Crown under the Waste Lands Ordinances; on the west by Ihalakumbura claimed by Malhamy Vedarallagedera Punchirala, Winhenewatta claimed by Nekathralelage Kiri Etana and others, Dunkotugawawatta claimed by Patirannehelage Kaluhamy and others.

NOTE.—The following lot lying within the above-mentioned boundaries is excluded from this part of the order, and its extent of 33 perches is not included in the acreage of 7 acres 3 roods and 21 perches given above :—

Preliminary plan 1,612.

Lot. Name of Land. 21A ... Ganpara (cart track)

Extent, A. R. P. 0 0 33

Surveyor-General's Office, Colombo, September 21, 1918.

Scale of 4 Chains to an Inch.

A. J. WICKWAR, for Surveyor-General.