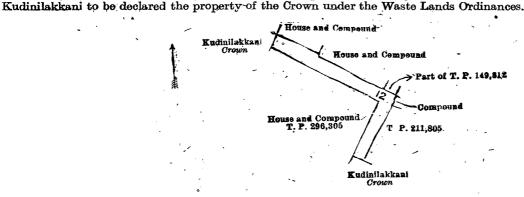

Description of the Land referred to.

The land commonly called or known as Kudinilakkani, situated in Panankattikottu division of Mannar town of Mannar East, in Mannar island of Mannar District, in the Northern Province, containing in extent 12 perches, and shown as lot 1A3 in the plan of Panankattikottu division of the Mannar town survey and in the annexed diagram; and bounded as follows: on the north by Kudinilakkani to be declared the property of the Crown under the Waste Lands Ordinances; on the east by house and compound claimed by Viyakulam Soosai and others; on the south by Kudinilakkani (reservation for lane) to be declared the property of the Crown under the Waste Lands Ordinances; on the west by Kudinilakkani (reservation for lane) to be declared the property of the Crown under the Waste Lands Ordinances.

I.—Plan of Panankattikottu division, Mannar town survey.

Name of Land. Lot.

Extent.

12 and bounded as follows: on the north by the house and compound claimed by Viyakulam Anthony, the house and

compound claimed by Savarimuttu Visuvasam and others, part of T. P. 149,812; on the east by the compound sold by the Crown, T. P. 211,805; on the south by Kudinilakkani to be declared the property of the Crown under the Waste Lands Ordinances; on the west by the house and compound claimed by Nettolia, widow of Sinnatamby (T. P. 296,305),

and bounded as follows: on the north by the house and compound (private), house and compound claimed by Migale Yakkoppu, lane to be declared the property of the Crown under the Waste Lands Ordinances, open land (private), lane to be declared the property of the Crown under the Waste Lands Ordinances, house and compound (private), lane to be declared the property of the Crown under the Waste-Lands Ordinances; on the east by house and compound claimed by Thommai Christogu, lane to be declared the property of the Crown under the Waste Lands Ordinances, house and compound claimed by Viyakulam Soosai and others, Kudinilakkani sold to Savarimuttu Visuvasam (representative of Viyakulam and Santia Adimai) under the Waste Lands Ordinances, house and compound claimed by Viyakulam Soosai and others, Kudinilakkani (reservation for lane) to be declared the property of the Crown under the Waste Lands Ordinances, Kudinilakkani to be declared the property of the Crown under the Waste Lands Ordinances, Kudinilakkani (reservation for lane) to be declared the property of the Crown under the Waste Lands Ordinances, Kudinilakkani to be declared the property of the Crown under the Waste Lands Ordinances; on the south by Kudinilakkani (reservation for road) to be declared Crown under the Waste Lands Ordinances; on the west by Kudinilakkani to be declared the property of the Crown under the Waste Lands Ordinances, bare land claimed by Victoria.