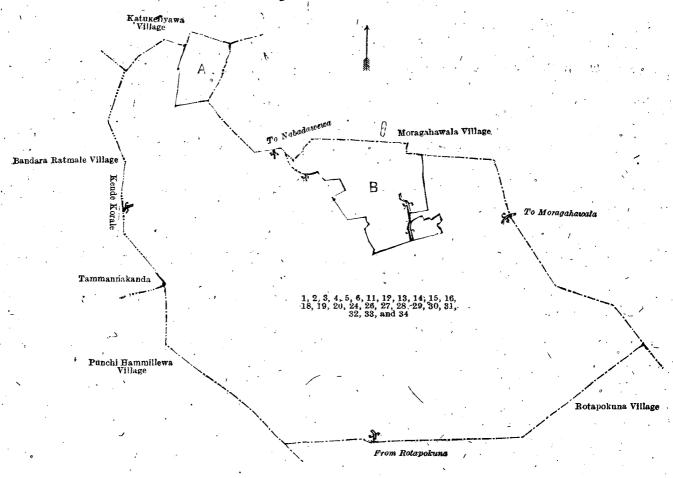

#### Kùrunegala S. O. No. 2,553.

Order under Section 4, Sub-section (1), of "The Waste Lands Ordinances of 1897, 1899, 1900, and 1903," declaring Lands to be Crown Property.

In the matter of the lands commonly called or known as footpath, cart track, &c., situate in the village of Kosgahawewa, in the Baladora korale of the Dewamedi hatpattu of the Kurunegala District, in the North-Western Province, and of "The Waste Lands Ordinances of 1897, 1899, 1900, and 1903."

Whereas in pursuance of section 1 of the said Ordinances it was duly notified on the 9th day of February, 1917, that if no claim to the lands commonly called or known as footpath, cart track, &c., situate in the village of Kosgahawewa, in the Baladora korale of the Dewamedi hatpattu of the Kurunegala District, in the North-Western Province, containing in extent 96 acres 1 rood and 30 perches, and shown as lots 2, 6, 9, 15, 25, 27, 28, 26, 29, 30, and 31 in preliminary plan 1,623 and in the annexed diagrams, was made to John Murray Davies, Special Officer appointed under section 28 of the said Ordinances, within the period of three months from the date specified in such notice, such land would be declared the property of the Crown, and dealt with on account of the Crown (vide Notice No. 6,198):

#### Description of the Lands referred to.

The following lots situated in the village of Kosgahawewa, in the Baladora korale of the Dewamedi hatpattu of the Kurunegala District, in the North-Western Province, as described in the annexed diagrams:—

I.—Preliminary plan 1,623.

Lot. 2 . Footpath

Name of Land.

Extent, A. R. P.

0 0 25

and bounded as follows: on the north by the village limit of Kitagama; on the east by Kadurugahamulahena and Kongahamulahena to be declared the property of the Weda Naidelage Dingira Nachchire and others under the Waste Lands Ordinances, Makandura-agarehenyaya to be declared the property of Weda Naidelage Dingira Nachchire and others under the Waste Lands Ordinances, road to cemetery to be declared the property of the Crown under the Waste Lands Ordinances, road to cemetery to be declared the property of the Crown under the Waste Lands Ordinances, Kongahamulahena, Makandura-agarehenyaya to be declared the property of Weda Naidelage Dingira Nachchire and others under the Waste Lands Ordinances; on the west by Kongahamulahena, Makandura-agarehenyaya to be declared the property of Weda Naidelage Dingira Nachcheri and others.

Surveyor-General's Office, Colombo, December 21, 1918.

Scale of 4 Chains to an Inch.

/ C. R. LUNDIE, for Surveyor-General.

II.-Preliminary plan 1,623.

Name of Land.

Extent, A. R. P.

0 0 9

6 .. Cart track

Lot.

and bounded as follows: on the north by Pahalawewahena and Dangahamulahena (private); on the east by Gansabhawa road to be declared the property of the Crown under the Waste Lands Ordinances; on the south by Aralugahamullahena (private); on the west by Helambagahamulawatta claimed by Kiri Naidelage Malla Naide.

Surveyor General's Office; Colombo, December 21, 1918. Scale of 4 Chains to an Inch.

C. R. LUNDIE. for Surveyor-General.

III.—Preliminary plan 1,623. Name of Land.

Extent, A. B. P.

Gansabhawa road and bounded as follows; on the north by the village limit of Amunukole; on the east by the village limit of Pahalaaralugahawewa, Kadurugahamullahena (private), Dangahamulahena (private), Kajugahamulawatta claimed by Satana Naidelage Kiri Nachchire, Diulgahamulawatta claimed by Tikiri Naidelage Sina Naide; on the south by the village limit of Pahala-aralugahawewa; on the west by Dangahamulawatta claimed by Tikiri Naidelage Punchi Naide, Amuhenkatuwe-hena (private), footpath to be declared the property of the Crown under the Waste Lands Ordinances, Timbirigahamulakotuyaya (private), Eramudugahamullawatta claimed by Punchi Naidelage Appu Naide and others, Aralugahamullahena (private), cart track to be declared the property of the Crown under the Waste Lands Ordinances, Pahalawewahena and Dangahamulahena (private), Kongahamulahena, Kadurugahamulahena to be declared the property of Weda Naidelage Dingira Nachchire and others under the Waste Lands Ordinances.

[For Diagram see page 699.]

Name of Land. Footpath

IV.—Preliminary plan 1,623.

Extent, A. B. P.

0 11 and bounded as follows: on the north by Timbirigahamulakotuyaya (private); on the east by Gansabhawa road to be declared the property of the Crown under the Waste Lands Ordinances; on the south by Amuhenkotuwehena (private), Mahawewa to be declared the property of the Crown under the Waste Lands Ordinances; on the west by the bund.

Surveyor-General's Office Colombo, December 21, 1918.

Scale of 4 Chains to an Inch.

C. R. LUNDIE, for Surveyor-General.

V.—Preliminary plan 1,623.

Extent, A. R. P. 0

25 and bounded as follows: on the north and east by Mahawela claimed by Veda Naidelagedera Punchi Naide and others; on the south and west by Kongahamulahena, Makandura-agarehenyaya to be declared the property of Weda Naidelage Dingira Nachchire and others under the Waste Lands Ordinances.

Mahawela

Surveyor-General's Office Colombo, December 21, 1918.

Scale of 4 Chains to an Inch.

C. R. LUNDIE, for Surveyor-General: Extent, A. R. P.

Name of Land. VI.—Preliminary plan 1,623. Makandura-agarewewa (tank)

Name of Land.

and bounded as follows: on the north by Kongahamulahena and Makandura-agarehenyaya to be declared the property of Weda Naidelage Dingira Nachchire and others under the Waste Lands Ordinances, Makandura-agareaswedduma claimed by Kiri Naidelagedera Malla Naide and others; on the east, south, and west by Kongahamulahena and Makandura-agarehenyaya to be declared the property of Weda Naidelage Dingira Nachchire and others under the Waste Lands Ordinances.

Surveyor-General's Office, Colombo, December 21, 1918.

Scale of 4 Chains to an Inch.

C. R. LUNDIE. for Surveyor-General.

Surveyor-General's Office, Colombo, December 21, 1918. Scale of 4 Chains to an Inch

C. R. Londie, for Surveyor-General. Lot

26

29

#### VII.—Preliminary plan 1,623.

Lot. 28

Name of Land.

Kadurugahamulaheneminipiteniya (cemetery and road)

Extent, A. R. P.

0 0 24

and bounded as follows: on the north by footpath to be declared the property of the Crown under the Waste Lands Ordinances; on the east, south, and west by Kongahamulahena, Makandura-agarehenyaya to be declared the property of Weda Naidelage Dingira Nachchire and others under the Waste Lands Ordinances.

Surveyor-General's Office, Colombo, December 21, 1918.

Palugahamulahena, &c.

Kosgahawewamukalana

Palugahamullahena

#### Scale of 4 Chains to-an Inch.

C. R. LUNDIE, for Surveyor-General.

VIII.—Preliminary plan 1,623.

Name of Land. Extent, A. R. P. | Lot.

Extent, A. R. P. | Lot. . . . 70 0 7 31

2 30

Name of Land. Mahawewa (tank)... Extent, A. R. P. . . 12° 2 28

91 2 31

and bounded as follows: on the north by Kongahamulahena, Makandura-agarehenyaya to be declared the property of Weda Naidelage Dingira Nachcheri and others under the Waste Lands Ordinances, Mahawela claimed by Weda Naidelagedera Punchi Naide and others, Kohombagahamullawatta claimed by Siri Veda Naidelage Punchi Naide and others, Kongahamullawatta claimed by Siri Weda Naidelage Juan Naide, Amuhenkatuwehena (private); on the east by the village limits of Pahala-aralugahawewa and Ihala-aralugahawewa; on the south by the village limit of Tuttiriwewa; on the west by the village limit of Kitagama.

Surveyor-General's Office, Colombo, December 21, 1918.

Scale of 8 Chains to an Inch.

C. R. LUNDIE, for Surveyor-General.

January 24, 1919.

J. M. DAVIES, Special Officer.