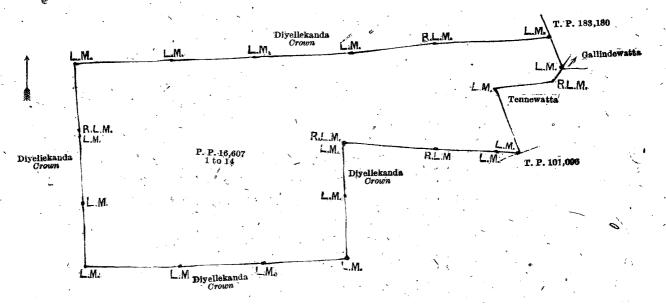

|
| 7   |         | Do.                | • •              |         |               | 0    | 3 3   | 31  | *         | ` ************************************ |          |   | *      |          | <u> </u> |
| 8   |         | Do.                |                  |         |               | 0.   | 3 3   | 39  |           | ~                                      |          |   |        | 12 2     | 14       |

and bounded as follows: on the north by Diyellekanda claimed by the Crown; on the north-east by land depicted in title plan No. 183,180 and Gallindewatta claimed by Pelis Naide; on the east by Tennewatta claimed by Julis Sinno and others, land depicted in title plan No. 101,096, and Diyellekanda claimed by the Crown; and on the south and west by Diyellekanda claimed by the Crown.



Surveyor-General's Office, Colombo, February 20, 1919. Scale of 4 Chains to an Inch.

C. H. VINCE, for Surveyor-General.

#### Colombo Notice No. 7,239.

#### Notice under "The Waste Lands Ordinances of 1897, 1899, 1900, and 1903."

Take notice that unless within three months from May 23, 1919, the persons, if any, who claim any interest in the lands hereinafter mentioned or in any one or more of such lands appear before the Assistant Government Agent of the Colombo and Negombo Districts, Western Province, and make claim to the said lands or any of them or to some interest therein:

Such Assistant Government Agent, in pursuance of the powers in him vested by the said Ordinances, will declare by writing under his hand that the said lands, or such of them to which no claim has been made, a