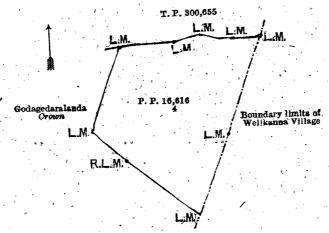

## Order under Section 4, Sub-section (1), of "The Waste Lands Ordinances of 1897, 1899, 1900, and 1908," admitting Lands to be Private Property.

In the matter of the lands commonly called or known as Viharekele and water-hole, situate in the village of Pottukulama, in the Kumarapallam pattu korale of the Demala hatpattu of the Puttalam District, in the North-Western Province, and of "The Waste Lands Ordinances of 1897, 1899, 1900, and 1903."

Whereas in pursuance of section 1 of the said Ordinances it was duly notified on the 22nd day of February, 1918, that if no claim to the lands commonly called or known as Viharekele and water-hole, situate in the village of Pottukulama, in the Kumarapallam pattu korale, in the Demala hatpattu of the Puttalam District, in the North-Western Province, containing in extent 3 acres 2 roods and 37 perches, and shown as lots 23A, 23½, and 24 in preliminary plan 240A and in the annexed diagram, was made to John Murray Davies, Special Officer appointed under section 28 of the said Ordinances, within the period of three months from the date specified in such notice, such lands would be declared the property of Crown, and dealt with on account of the Crown (vide Notice No. 6,778):

And whereas (1) Sobita Terunnanse and (2) Dhammarakkita Terunnanse, as trustees of the Nandimittra Raja Maha Vihare, made claim thereto, and I, John Murray Davies, the aforesaid Special Officer, made due inquiry into such claim, I, with the consent of His Excellency the Governor, do hereby admit the claim of the said claimants, as trustees of the Nandimittra Raja Maha Vihare to the said lots, as more fully described herein below, under section 4, sub-section (1), of the said Ordinances.

#### Description of the Lands referred to.

The following lots situated in the village of Pottukulama, in the Kumarapallam pattu korale of the Demala hatpattu of the Puttalam District, in the North-Wessern Province, as described in the annexed diagram:—

|                 |                | /.      |       | y pian zeoa. |    |       | v            |
|-----------------|----------------|---------|-------|--------------|----|-------|--------------|
| Lot.            | · .            | Name of | Land. |              | •  | Exter | 1t, A. R. P. |
| 23A             | <br>Viharekele |         | · !.  | • • • •      |    | •• •  | 3 0 5        |
| $23\frac{1}{2}$ | <br>Do.        |         |       |              |    | • • , | 0 2 22       |
| 24              | <br>Water-hole | • •     | • ••  |              | •• | • • • | 0 0 10       |
|                 |                |         |       |              |    |       | 3 2 37       |

and bounded as follows: on the north and east by Viharekele to be declared the property of the Crown under the Waste Lands Ordinances; on the south by Mahawilaviharekumburuyaya granted by the Crown to claimants in Reference Case, Puttalam, D. C., No. 12; on the west by Madayaya granted by the Crown to claimants in Reference Case, Puttalam, D. C. No. 12.