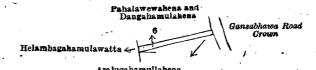

Lot.

and bounded as follows: on the north by Pahalawewahena and Dangahamulahena (private); on the east by Gansabhawa road to be declared the property of the Crown under the Waste Lands Ordinances; on the south by Aralugahamullahena (private); on the west by Helambagahamulawatta claimed by Kiri Naidelage Malla Naide.

Surveyor General's Office; Colombo, December 21, 1918. Scale of 4 Chains to an Inch.

C. R. LUNDIE. for Surveyor-General.

III.—Preliminary plan 1,623. Name of Land.

Extent, A. B. P.

Gansabhawa road and bounded as follows; on the north by the village limit of Amunukole; on the east by the village limit of Pahalaaralugahawewa, Kadurugahamullahena (private), Dangahamulahena (private), Kajugahamulawatta claimed by Satana Naidelage Kiri Nachchire, Diulgahamulawatta claimed by Tikiri Naidelage Sina Naide; on the south by the village limit of Pahala-aralugahawewa; on the west by Dangahamulawatta claimed by Tikiri Naidelage Punchi Naide, Amuhenkatuwe-hena (private), footpath to be declared the property of the Crown under the Waste Lands Ordinances, Timbirigahamulakotuyaya (private), Eramudugahamullawatta claimed by Punchi Naidelage Appu Naide and others, Aralugahamullahena (private), cart track to be declared the property of the Crown under the Waste Lands Ordinances, Pahalawewahena and Dangahamulahena (private), Kongahamulahena, Kadurugahamulahena to be declared the property of Weda Naidelage Dingira Nachchire and others under the Waste Lands Ordinances.