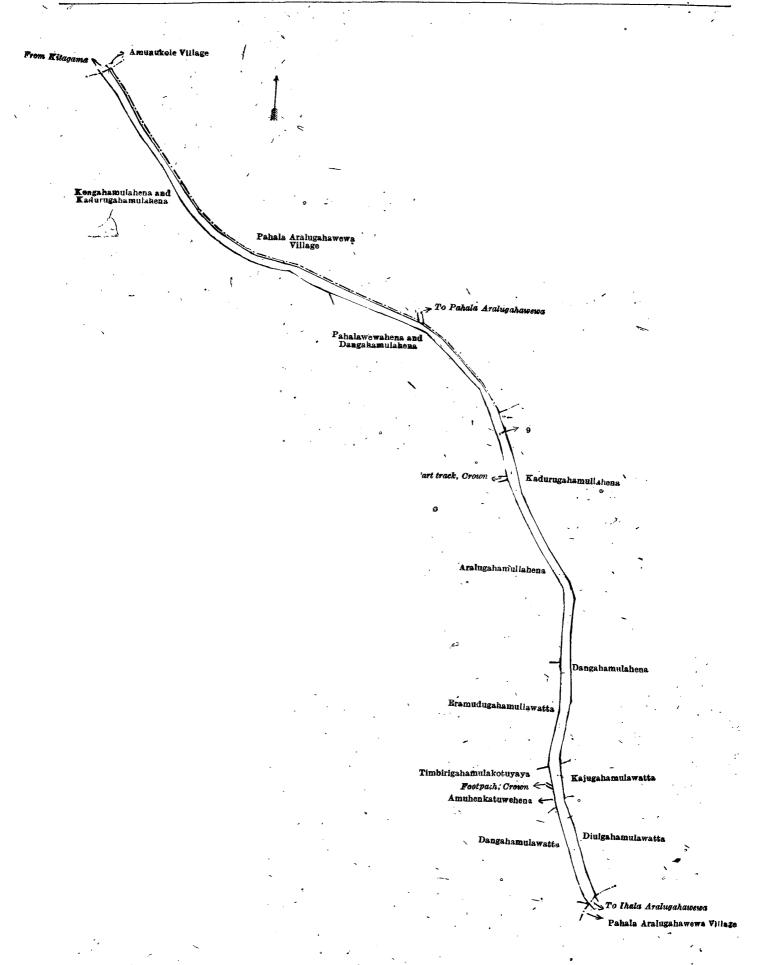

I.—Preliminary plan 1,623.

Lot. 2 . Footpath

Name of Land.

Extent, A. R. P.

0 0 25

and bounded as follows: on the north by the village limit of Kitagama; on the east by Kadurugahamulahena and Kongahamulahena to be declared the property of the Weda Naidelage Dingira Nachchire and others under the Waste Lands Ordinances, Makandura-agarehenyaya to be declared the property of Weda Naidelage Dingira Nachchire and others under the Waste Lands Ordinances, road to cemetery to be declared the property of the Crown under the Waste Lands Ordinances, road to cemetery to be declared the property of the Crown under the Waste Lands Ordinances, Kongahamulahena, Makandura-agarehenyaya to be declared the property of Weda Naidelage Dingira Nachchire and others under the Waste Lands Ordinances; on the west by Kongahamulahena, Makandura-agarehenyaya to be declared the property of Weda Naidelage Dingira Nachcheri and others.

91 2 31

and bounded as follows: on the north by Kongahamulahena, Makandura-agarehenyaya to be declared the property of Weda Naidelage Dingira Nachcheri and others under the Waste Lands Ordinances, Mahawela claimed by Weda Naidelagedera Punchi Naide and others, Kohombagahamullawatta claimed by Siri Veda Naidelage Punchi Naide and others, Kongahamullawatta claimed by Siri Weda Naidelage Juan Naide, Amuhenkatuwehena (private); on the east by the village limits of Pahala-aralugahawewa and Ihala-aralugahawewa; on the south by the village limit of Tuttiriwewa; on the west by the village limit of Kitagama.

Surveyor-General's Office, Colombo, December 21, 1918.

Scale of 8 Chains to an Inch.

C. R. LUNDIE, for Surveyor-General.

January 24, 1919.

J. M. DAVIES, Special Officer.