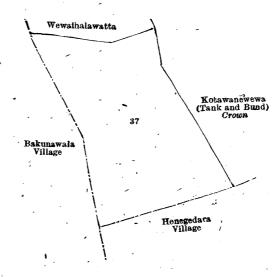

II.—Preliminary plan 1,612.

Lot. 37

Name of Land. ..., Helambagahamulahena

Extent, A. R. P. 3 2 29

and bounded as follows: on the north by Wewaihalawatta claimed by Malhamy Vedaralelage Punchirala; on the east by Kotawanewewa (tank and bund) to be declared the property of the Crown under the Waste Lands Ordinances; on the south by the village limit of Henegedara; on the west by the village limit of Bakunawala.

Surveyor-General's Office, Colombo, September 21, 1918.

Scale of 4 Chains to an Inch.

A. J. WICKWAR, for Surveyor-General.

October 21, 1918.

J. M. Davies, Special Officer.