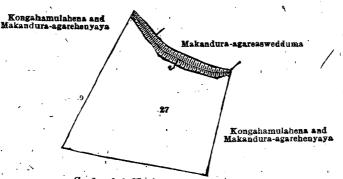

I.—Preliminary plan 1,623. Name of Land. Kadurugahamulahena and Kongahamulahena

and bounded as follows: on the north by the village limit of Amunukole; on the east by the Gansabhawa road from Kitagama to Ihala-aralugahawewa to be declared the property of the Crown under the Waste Lands Ordinances, Pahalawewahena and Dangahamulahena (private); on the south by Mahawela claimed by Weda Naidelagedara Punchi Naide and others, Makandura-agareaswedduma claimed by Kiri Naidelagedera Malla Naide and others, a footpath to Kitagama to be declared the property of the Crown under the Waste Lands Ordinances; on the west by footpath to Kitagama to be declared the property of the Crown under the Waste Lands Ordinances, the village limit of Kitagama.

Surveyor-General's Office, Colombo, December 21, 1918.

Scale of 4 Chains to an Inch.

C. R. LUNDIE. for Surveyor-General.

II.—Preliminary plan 1,623. Name of Land.

Extent, A. R. P. 44 0

Kongahamulahena and Makandura-agarehenyaya, &c. and bounded as follows: on the north by a footpath from Kitagama to be declared the property of the Crown under the Waste Lands Ordinances, Makandura-agareaswedduma claimed by Kiri Naidelagedera Malla Naide and others, a bund, Makandura-agarewewa to be declared the property of the Crown under the Waste Lands Ordinances, a bund, Makanduraagarewewa claimed by Kiri Naidelagedera Malla Naide and others; on the east by a stream to be declared the property of the Crown under the Waste Lands Ordinances, Mahawela claimed by Weda Naidelagedera Punchi Naide and others

Nugagahamullawatta claimed by Punchi Naidelage Juan Naide and others, Mahawela claimed by Weda Naidelagedera Punchi Naide and others, a bund, Mahawewa to be declared the property of the Crown under the Waste Lands Ordinances; on the south by Palugahamullahenyaya to be declared the property of the Crown under the Waste Lands Ordinances; on the west by the village limit of Kitagama.