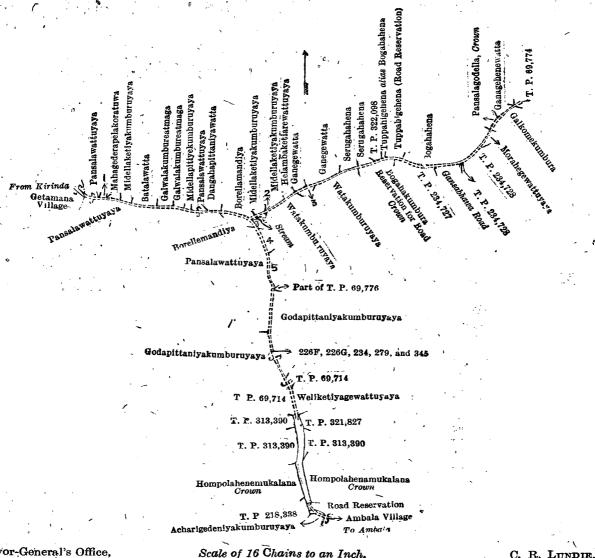

WHEREAS in pursuance of section 1 of the said Ordinances it was duly notified on the 22nd day of February, 1918, that if no claim to the lands commonly called or known as reservation for road, reservation for Gansabhawa road, road reservation, and minor road, situate in the village of Mahahilla, in the West Giruwa pattu of the Hambantota District, in the Southern Province, containing in extent 5 acres and 31 perches, and shown as lots 226F, 226G, 234, 279, and 345, in preliminary plan 297 and in the annexed diagram, was made to John Murray Davies, Special Officer appointed under section 28 of the said Ordinances, within the period of three months from the date specified in such notice, such lands would be declared the property of the Crown, and dealt with on account of the Crown (vide Notice No. 6,774):

And whereas Getamane Vidanapatiranage Don Nikulas Appuhamy of Mahahilla made claim thereto; and whereas the said claimant has withdrawn his claim to the said lands, I, John Murray Davies, the aforesaid Special Officer, under and by virtue of the powers vested in me in that behalf by section 4 of the said Ordinances, do hereby on this 15th day of March, 1919, order and declare, under section 4, sub-section (1), of the said Ordinances, that the said lands, as more fully described herein below, are the property of the Crown.

#### Description of the Lands referred to.

The following lots situated in the village of Mahahilla, in the West Giruwa pattu of the Hambantota District, in the Southern Province, as described in the annexed diagram :-

|                      | 6                              | -       | 101 | 1111 | ша | у ран 291. | · ·        |       |                  |
|----------------------|--------------------------------|---------|-----|------|----|------------|------------|-------|------------------|
| Lot.                 | Name of Land.                  | Extent, | A.  | R.   | P. | Lot.       | Name of    | Land. | Extent, A. R. P. |
| <b>2</b> 26 <b>F</b> | <br>Reservation for road       | · · ·   | 0   | 0    | 23 | 345        | Minor road | ••    | 4.07             |
| <b>2</b> 26G         | <br>Do.                        | • •     | 0   | 1    | 0  |            |            |       | ,                |
| 234                  | <br>Reservation for Gansabhawa | road    | 0   | 2    | 25 |            | •          |       | <b>5 0</b> 31    |
| 270                  | Road reservation               |         | 0   | 0    | 16 | <b>\</b>   | •          | •     | •                |

and bounded as follows: on the north by Pansalawattuyaya (private), Mahagederawatta claimed by J. P. Don Kottan, Mahagederapelakoratuwa (private), Midellaketiyakumburuyaya (private), Batalawatta claimed by Jayawardena Patiranage Don Kottan, Galwalakumbureatmaga claimed by Yakdehige Disanhamy and others, Midellapitiyekumburuyaya (private), Pansalawattuyaya (private), Dangahapittaniyawatta (private), Borellamandiya claimed by Kodituwakkuge Don Dines and others, Midellaketiyakumburuyaya (private), Midellaketiya-atmaga claimed by Kodituwakkuge Don Dines and others, Midellaketiyakumburuyaya (private), Helambaketiarewattuyaya (private), Ganegewatta elaimed by Kodituwakkuge Don Samel and others, Serugahahena elaimed by Kodituwakkuge Don Arnolis, Serugahahena elaimed by the trustees of the vihare, T. P. 322,098, Tuppahigehena alias Bogahahena sold by the Crown, Tuppahigehena (road by the trustees of the vihare, T. P. 322,098, Tuppahigehena alias Bogahahena sold by the Crown, Tuppahigehena (road reservation) leased from the Crown, Bogahahena leased from the Crown, Pansalagodella claimed by the Crown, Ganagehene-watta claimed by Kodituwakkuge Thomishamy and others, T. P. 69,774; on the east by Galkomekumbura (private), Morahegewatteyaya (private), T. P. 234,728; on the south by the Gansabhawa road, T. P. 234,727, Bogahakumbura (private), reservation for road belonging to the Crown, Watakumburuyaya (private), Karawgahapittaniyaya (private), Watakumburuyaya (private), T. P. 234,735, a stream, T. P. 234,734, Pansalawattayaya (private), Gama-achchigegederawatta claimed by Gama-achchige Don Bastian and others, part of T. P. 69,776, Godapittaniyakumburuyaya (private), T. P. 69,714, Weliketiyagewattuyaya (private), T. Ps. 321,827, 313,390, Hompolahenamukalana belonging to the Crown, road reservation leased from the Crown, the village limit of Ambala, Acharigedeniyakumburuyaya (private); on the west by T. P. 218,338, Hompolahenanukalana belonging to the Crown, T. Ps. 313,390, 69,714, Godapittaniyakumburuyaya (private). Borellamentiya glaimed by Kodituwakkuga Don Dines Pansalawattuyaya (private). (private), Pansalawattuyaya (private), Borellemandiya claimed by Kodituwakkuge Don Dines, Pansalawattuyaya (private), the village limit of Getamana.

Surveyor-General's Office, Colombo, November 15, 1919.

¥...

Scale of 16 Chains to an Inch.

J. M. DAVIES Special Officer for Surveyor-General.

March 15, 1919