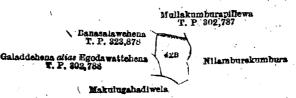

Description of the Land referred to.

The land commonly called or known as Mullakumburawatta, situated in the village of Kudagama, in the Walgam pattu of the Kinigoda korale of the Kegalla District, in the Province of Sabaragamuwa, containing in extent 3 roods and 26 perches, shown as lot 42B in preliminary plan 135 and in the annexed diagram; and bounded as follows: on the north by Mullakumburapillewa sold by the Crown (T. P. 302,787); on the east by Nilamburekumbura claimed by Ramanadu Mudiyanselage Hami Arachchi and others; on the south by Makulugahadiwela claimed by Meragalpedige Nambu and others; on the west by Galaddehena alias Egodawattehena sold by the Crown (T. P. 302,788), Banasalawehena sold by the Crown (T. P. 323,878).

Surveyor-General's Office, Colombo, July 27, 1918. Scale of 8 Chains to an Inch.

C. R. LUNDIE, for Surveyor-General.

March 22, 1919.

Frederick Lewis, Special Officer.