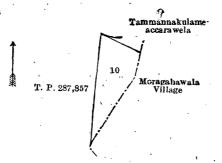

## Order under Section 4, Sub-section (1), of "The Waste Lands Ordinances of 1897, 1899, 1900, and 1903," declaring Land to be Crown Property.

In the matter of the land commonly called or known as Sohompolatennepatana, Lolugasella, Murutengahakanda, Kolamiyangala, Gallellehulahekanda, and Unagolupatana, situate in the village of Rawanaella, in the Kumbalwela korale of the Yatikinda division, in the Province of Uva, and of "The Waste Lands Ordinances of 1897, 1899, 1900, and 1903."

Whereas in pursuance of section 1 of the said Ordinances it was duly notified on the 28th day of September, 1917, that if no claim to the land commonly called or known as Sohompolatennepatana, Lolugasella, Murutengahakanda, Kolamiyangala, Gallellehulahekanda, and Unagolupatana, situate in the village of Rawanaella, in the Kumbalwela korale of the Yatikinda division, in the Province of Uva, containing in extent 713 acres 1 rood and 3 perches, and shown as lot 46 in preliminary plan 280 and in the annexed diagram, was made to John Murray Davies, Special Officer appointed under section 28 of the said Ordinances, within the period of three months from the date specified in such notice, such land would be declared the property of the Crown, and dealt with on account of the Crown (vide Notice No. 6,588):

#### Description of the Land referred to.

The land commonly called or known as Sohompolatennepatana, Lolugasella, Murutengahakanda, Kolamiyangala, Gallellehulahekanda, and Unagolupatana, situated in the villageof Rawanaella, in the Kumbalwela korale of the Yatikinda division, in the Province of Uva, containing in extent 713 acres 1 rood and 3 perches, and shown as lot 46 in preliminary plan 280 and in the annexed diagram; and bounded as follows: on the north by an ela, Dunugearawekumburewatta and Dunukearaweaskanatta claimed by Binne Siribadde, Rawanaellakandetalawa (private), the Viharekandura, Bogahawattehena belonging to the Crown, Hanuketehena claimed by the Crown and Bandaranayaka Herat Mudiyanselage Heen Banda Katugaha and others, Moragahawatta (private), Dimbulehena claimed by the Crown and Ran Konda, Dimbulehena belonging to the Crown, Lolugasella (reservation for minor road) belonging to the Crown, Manhenekandura; on the east by Murutengahakanda (reservation for minor road) belonging to the Crown, Kobbehenekandura, (reservation for minor road) belonging to the Crown, Kobbehenekandura, Kobbehenemukalana belonging to the Crown, the Maha-oya (the village limit of Karandagolla, the village limit of Ambadandegama), Mala-ara, a footpath (the village limit of Bambaragama); on the west by the village limit of Helakitaella, the village limit of Kitalellagama.