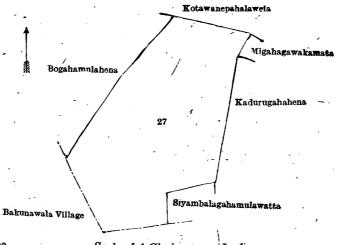

I.—Preliminary plan 1,612. .

Lot. Name of Land. 27 Bogahamulahena ...

Extent, A. R. P.

and bounded as follows: on the north by Kotawanepahalawela claimed by Patirannehelage Kaluhamy; en the east by Migahagawakamata claimed by Patirannehelage Kaluhamy, Kadurugahahena to be declared the property of Nekatrallage Appuhamy under the Waste Lands Ordinances; on the south by Siyambalagahamulawatta claimed by Lekamalage Appuhamy, the village limit of Bakunawala; on the west by the village limit of Bakunawala, Bogahamulahena to be declared the property of Arachchillage Mudalihamy under the Waste Lands Ordinances.