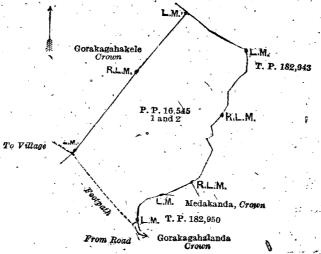

#### Kegalla S. O. No. 267.

Order under Section 4, Sub-section (1), of "The Waste Lands Ordinances of 1897, 1899, 1900, and 1903," declaring Land to be Crown Property.

In the matter of the land commonly called or known as Mullakumburawatta, situate in the village of Kudagama, in the Walgam pattu, in the Kinigoda korale of the Kegalla District, in the Province of Sabaragamuwa, and of "The Waste Lands Ordinances of 1897, 1899, 1900, and 1903."

Whereas in pursuance of section 1 of the said Ordinances it was duly notified on the 6th day of September, 1918, that if no claim to the land commonly called or known as Mullakumburawatta, situate in the village of Kudagama, in the Walgam pattu, in the Kinigoda korale of the Kegalla District, in the Province of Sabaragamuwa, containing in extent 3 roods 26 perches, and shown as lot 42B in preliminary plan 135 and in the annexed diagram, was made to Frederick Lewis, Special Officer appointed under section 28 of the said Ordinances, within the period of three months from the date pecified in such notice, such land would be declared the property of the Crown, and dealt with on account of the Crown (vide Notice No. 7,017):

And whereas Meragalpedige Charles made claim thereto, and whereas the said claimant has withdrawn his claim to the said land, I, Frederick Lewis, the aforesaid Special Officer, under and by virtue of the powers vested in me in that behalf by section 4 of the said Ordinances, do hereby on this 22nd day of March, 1919, order and declare, under section 4, sub-section (1), of the said Ordinances, that the said land, as more fully described herein below, is the property of the Crown.

Description of the Land referred to.

The land commonly called or known as Mullakumburawatta, situated in the village of Kudagama, in the Walgam pattu of the Kinigoda korale of the Kegalla District, in the Province of Sabaragamuwa, containing in extent 3 roods and 26 perches, shown as lot 42B in preliminary plan 135 and in the annexed diagram; and bounded as follows: on the north by Mullakumburapillewa sold by the Crown (T. P. 302,787); on the east by Nilamburekumbura claimed by Ramanadu Mudiyanselage Hami Arachchi and others; on the south by Makulugahadiwela claimed by Meragalpedige Nambu and others; on the west by Galaddehena alias Egodawattehena sold by the Crown (T. P. 302,788), Banasalawehena sold by the Crown (T. P. 323,878).