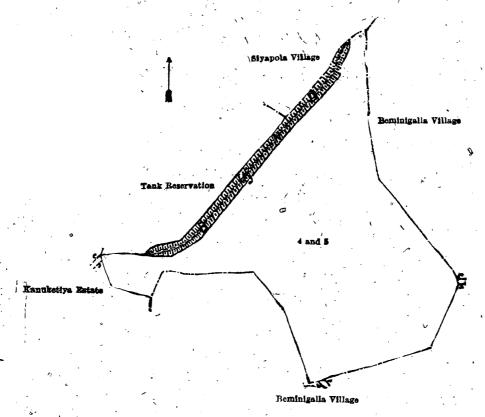

The notice required by section 1 of "The Waste Lands Ordinances of 1897, 1899, 1900, and 1903," having been duly published in manner prescribed by that section in respect of the above-named lands (vide Notice No. 6,995), and no claim having been made to the said lands, or to any interest therein within the period of three months from the date specified in the said notice, I, John Murray Davies, Special Officer appointed under section 28 of the said Ordinances, under and by virtue of the powers vested in me in that behalf by section 2 of the said Ordinances, do hereby on this 15th day of March, 1919, order and declare that the said lands, as more fully described herein below, situate in the village of Kumbukkotuwa, in the Meddeketiya korale of the Katugampola hatpattu of the Kurunegala District, in the North-Western Province, and shown as lots 4 and 5 in preliminary plan 4,753 and in the annexed diagram, and containing in extent 9 acres 1 rood and 13 perches, are the property of the Crown.

#### Description, of the Lands referred to.

The following lots situated in the village of Kumbukkotuwa, in the Meddeketiya korale of the Katugampola hatpattu of the Kurunegala District, in the North-Western Province, as described in the annexed diagram:—

| Preliminary | plan | 4,753. |
|-------------|------|--------|
|-------------|------|--------|

| Lot.       | Name of Land.                   |     | ·  |     | ·   | Extent, A. R. P. |
|------------|---------------------------------|-----|----|-----|-----|------------------|
| 4          | <br>Dangollewewa (part of tank) |     |    | • • |     | 1 1 6            |
| <b>` 5</b> | <br>Do. ( do. )                 | • • | ٠. |     | • • | 8 0 7            |
|            | · •                             |     |    |     | `   |                  |
|            |                                 |     |    |     |     | 0 1 13           |

and bounded as follows: on the north by the village limit of Siyapola; on the east by the village limit of Beminigalla; on the south by the village limit of Beminigalla, Kanuketiya estate claimed by Mrs. Mary Wijesekera; on the west by Kanuketiya estate claimed by Mrs. Mary Wijesekera, tank reservation.