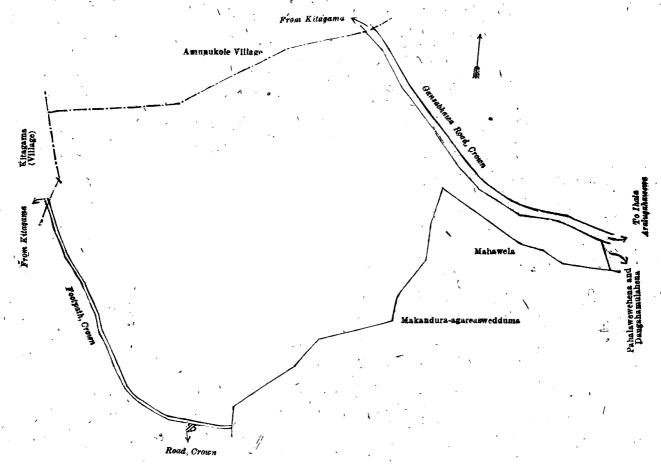

I.—Preliminary plan 1,623. Name of Land. Kadurugahamulahena and Kongahamulahena

and bounded as follows: on the north by the village limit of Amunukole; on the east by the Gansabhawa road from Kitagama to Ihala-aralugahawewa to be declared the property of the Crown under the Waste Lands Ordinances, Pahalawewahena and Dangahamulahena (private); on the south by Mahawela claimed by Weda Naidelagedara Punchi Naide and others, Makandura-agareaswedduma claimed by Kiri Naidelagedera Malla Naide and others, a footpath to Kitagama to be declared the property of the Crown under the Waste Lands Ordinances; on the west by footpath to Kitagama to be declared the property of the Crown under the Waste Lands Ordinances, the village limit of Kitagama.

Surveyor-General's Office, Colombo, December 21, 1918.

Scale of 4 Chains to an Inch.

C. R. LUNDIE. for Surveyor-General.

II.—Preliminary plan 1,623. Name of Land.

Extent, A. R. P. 44 0

Kongahamulahena and Makandura-agarehenyaya, &c. and bounded as follows: on the north by a footpath from Kitagama to be declared the property of the Crown under the Waste Lands Ordinances, Makandura-agareaswedduma claimed by Kiri Naidelagedera Malla Naide and others, a bund, Makandura-agarewewa to be declared the property of the Crown under the Waste Lands Ordinances, a bund, Makanduraagarewewa claimed by Kiri Naidelagedera Malla Naide and others; on the east by a stream to be declared the property of the Crown under the Waste Lands Ordinances, Mahawela claimed by Weda Naidelagedera Punchi Naide and others

Nugagahamullawatta claimed by Punchi Naidelage Juan Naide and others, Mahawela claimed by Weda Naidelagedera Punchi Naide and others, a bund, Mahawewa to be declared the property of the Crown under the Waste Lands Ordinances; on the south by Palugahamullahenyaya to be declared the property of the Crown under the Waste Lands Ordinances; on the west by the village limit of Kitagama.

Note.—The following lot lying within the above-mentioned boundaries is excluded from this part of the order, and

its extent of 24 perches is not included in the acreage of 44 acres and 9 perches given above :-Preliminary plan 1,623 Lot. Extent, A. R. P. Name of Land. 28 Kadurugahamulahena, Minipitaniya (cemetery) 0 0 24 Nugagahamullawatts Kitagama (Village) Makandura-agarawe Crown Mahawe Crown Palugahamulahenyaya Crown