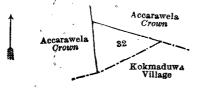

#### Kurunegala S. O. No. 2,552,

Order under Section 4, Sub-section (1), of "The Waste Lands Ordinances of 1897, 1899, 1900, and 1903," declaring Land to be Private Property.

In the matter of the lands commonly called or known as Ketakellagahamulahena and Helambagahamulahena, situate in the village of Kotawana, in the Baladora korale of the Dewamedi hatpattu of the Kurunegala District, in the North-Western Province, and of "The Waste Lands Ordinances of 1897, 1899, 1900, and 1903."

Whereas in pursuance of section 1 of the said Ordinances it was duly notified on the 9th day of February, 1917, that if no claim to the lands commonly called or knewn as Ketakellagahamulahena and Helambagahamulahena, situate in the village of Kotawana, in the Baladora korale of the Dewamedi hatpattu of the Kurunegala District, in the North-Western Province, containing in extent 11 acres 2 roods and 10 perches, and shown as lots 21, 21s, and 37 in preliminary plan 1,612 and in the annexed diagrams, was made to John Murray Davies, Special Officer appointed under section 28 of the said Ordinances, within the period of three months from the date specified in such notice, such lands would be declared the property of the Crown, and dealt with on account of the Crown (vide Notice No. 6,189):

|      |    |                                       | I.—Preliminar | y plan 1,612 |     | • |    |                |
|------|----|---------------------------------------|---------------|--------------|-----|---|----|----------------|
| Lot. |    | Name of Land.                         | ,             |              |     |   | Ex | tent, Å. R. P. |
| 21   |    | Ketakellagahamulahena                 | ١             |              |     |   |    | 7 1 0          |
| 21B  | ٠. | Do                                    |               | 1-,          |     |   |    | 0 2 21         |
| ±.   |    | · · · · · · · · · · · · · · · · · · · |               |              |     |   |    | <del></del>    |
| -    |    |                                       |               |              | , - |   |    | 7 2 21         |

and bounded as follows: on the north by the village limit of Lolugashena; on the east by the village limit of Lolugashena; on the south by Gansabhawa road to be declared the property of the Crown under the Waste Lands Ordinances, Wewahena (reservation for tank) to be declared the property of the Crown under the Waste Lands Ordinances, Kotawanewewa (tank and bund) to be declared the property of the Crown under the Waste Lands Ordinances; on the west by Ihalakumbura claimed by Malhamy Vedarallagedera Punchirala, Winhenewatta claimed by Nekathralelage Kiri Etana and others, Dunkotugawawatta claimed by Patirannehelage Kaluhamy and others.