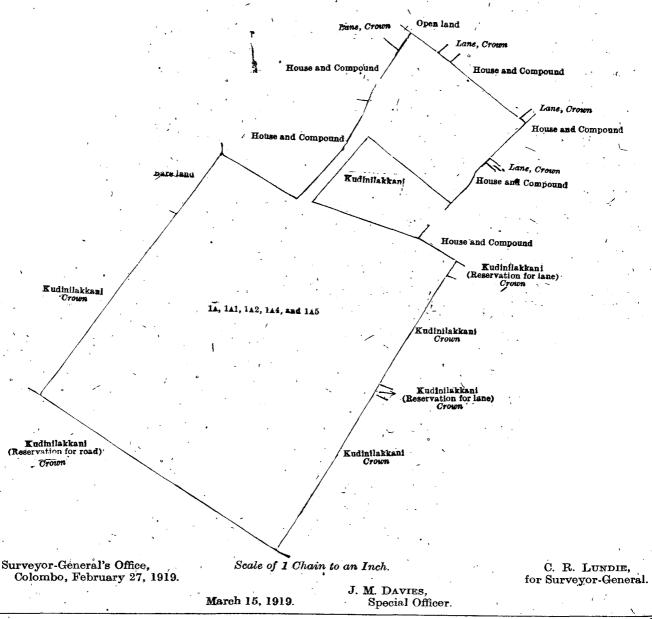

and bounded as follows: on the north by the house and compound (private), house and compound claimed by Migale Yakkoppu, lane to be declared the property of the Crown under the Waste Lands Ordinances, open land (private), lane to be declared the property of the Crown under the Waste Lands Ordinances, house and compound (private), lane to be declared the property of the Crown under the Waste-Lands Ordinances; on the east by house and compound claimed by Thommai Christogu, lane to be declared the property of the Crown under the Waste Lands Ordinances, house and compound claimed by Viyakulam Soosai and others, Kudinilakkani sold to Savarimuttu Visuvasam (representative of Viyakulam and Santia Adimai) under the Waste Lands Ordinances, house and compound claimed by Viyakulam Soosai and others, Kudinilakkani (reservation for lane) to be declared the property of the Crown under the Waste Lands Ordinances, Kudinilakkani to be declared the property of the Crown under the Waste Lands Ordinances, Kudinilakkani (reservation for lane) to be declared the property of the Crown under the Waste Lands Ordinances, Kudinilakkani to be declared the property of the Crown under the Waste Lands Ordinances; on the south by Kudinilakkani (reservation for road) to be declared Crown under the Waste Lands Ordinances; on the west by Kudinilakkani to be declared the property of the Crown under the Waste Lands Ordinances, bare land claimed by Victoria.