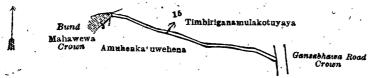

Surveyor General's Office; Colombo, December 21, 1918. Scale of 4 Chains to an Inch.

C. R. LUNDIE. for Surveyor-General.

III.—Preliminary plan 1,623. Name of Land.

Extent, A. B. P.

Gansabhawa road and bounded as follows; on the north by the village limit of Amunukole; on the east by the village limit of Pahalaaralugahawewa, Kadurugahamullahena (private), Dangahamulahena (private), Kajugahamulawatta claimed by Satana Naidelage Kiri Nachchire, Diulgahamulawatta claimed by Tikiri Naidelage Sina Naide; on the south by the village limit of Pahala-aralugahawewa; on the west by Dangahamulawatta claimed by Tikiri Naidelage Punchi Naide, Amuhenkatuwe-hena (private), footpath to be declared the property of the Crown under the Waste Lands Ordinances, Timbirigahamulakotuyaya (private), Eramudugahamullawatta claimed by Punchi Naidelage Appu Naide and others, Aralugahamullahena (private), cart track to be declared the property of the Crown under the Waste Lands Ordinances, Pahalawewahena and Dangahamulahena (private), Kongahamulahena, Kadurugahamulahena to be declared the property of Weda Naidelage Dingira Nachchire and others under the Waste Lands Ordinances.

[For Diagram see page 699.]

Name of Land. Footpath

IV.—Preliminary plan 1,623.

Extent, A. B. P.

0 11 and bounded as follows: on the north by Timbirigahamulakotuyaya (private); on the east by Gansabhawa road to be declared the property of the Crown under the Waste Lands Ordinances; on the south by Amuhenkotuwehena (private), Mahawewa to be declared the property of the Crown under the Waste Lands Ordinances; on the west by the bund.