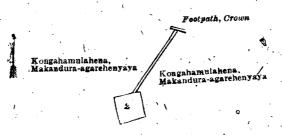

#### VII.—Preliminary plan 1,623.

Lot. 28

Name of Land.

Kadurugahamulaheneminipiteniya (cemetery and road)

Extent, A. R. P.

0 0 24

and bounded as follows: on the north by footpath to be declared the property of the Crown under the Waste Lands Ordinances; on the east, south, and west by Kongahamulahena, Makandura-agarehenyaya to be declared the property of Weda Naidelage Dingira Nachchire and others under the Waste Lands Ordinances.