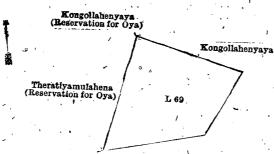

#### Description of the Lands referred to.

The following lots situated in the village of Maduragoda, in the Ihalawisideke korale of the Hiriyala hatputtu of the Kurunegala District, in the North-Western Province, as described in the annexed diagrams:-

I.—Preliminary plan 4,266.

Lot. L 69

Name of Land. Theratiyamulahena

Extent,

and bounded as follows: on the north by Kongollehenyaya (reservation for oya) claimed by Mrs. Obeysekera, Kongollahenyaya sold by the Crown; on the east and south by Kongollahenyaya sold by the Crown; on the west by Theratiyamulahena (reservation for oya) claimed by David Silva of Moratuwa.