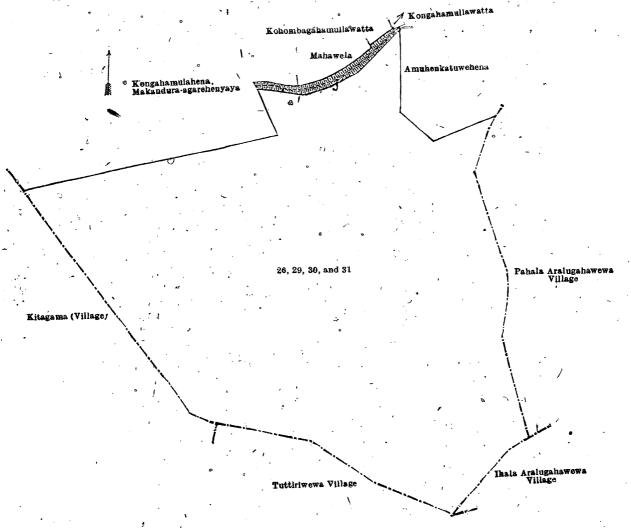

Whereas in pursuance of section 1 of the said Ordinances it was duly notified on the 9th day of February, 1917, that if no claim to the lands commonly called or known as footpath, cart track, &c., situate in the village of Kosgahawewa, in the Baladora korale of the Dewamedi hatpattu of the Kurunegala District, in the North-Western Province, containing in extent 96 acres 1 rood and 30 perches, and shown as lots 2, 6, 9, 15, 25, 27, 28, 26, 29, 30, and 31 in preliminary plan 1,623 and in the annexed diagrams, was made to John Murray Davies, Special Officer appointed under section 28 of the said Ordinances, within the period of three months from the date specified in such notice, such land would be declared the property of the Crown, and dealt with on account of the Crown (vide Notice No. 6,198):

#### Description of the Lands referred to.

The following lots situated in the village of Kosgahawewa, in the Baladora korale of the Dewamedi hatpattu of the Kurunegala District, in the North-Western Province, as described in the annexed diagrams:—

I.—Preliminary plan 1,623.

Lot. 2 . Footpath

Name of Land.

Extent, A. R. P.

0 0 25

and bounded as follows: on the north by the village limit of Kitagama; on the east by Kadurugahamulahena and Kongahamulahena to be declared the property of the Weda Naidelage Dingira Nachchire and others under the Waste Lands Ordinances, Makandura-agarehenyaya to be declared the property of Weda Naidelage Dingira Nachchire and others under the Waste Lands Ordinances, road to cemetery to be declared the property of the Crown under the Waste Lands Ordinances, road to cemetery to be declared the property of the Crown under the Waste Lands Ordinances, Kongahamulahena, Makandura-agarehenyaya to be declared the property of Weda Naidelage Dingira Nachchire and others under the Waste Lands Ordinances; on the west by Kongahamulahena, Makandura-agarehenyaya to be declared the property of Weda Naidelage Dingira Nachcheri and others.

Lot.

and bounded as follows: on the north by Pahalawewahena and Dangahamulahena (private); on the east by Gansabhawa road to be declared the property of the Crown under the Waste Lands Ordinances; on the south by Aralugahamullahena (private); on the west by Helambagahamulawatta claimed by Kiri Naidelage Malla Naide.

Surveyor General's Office; Colombo, December 21, 1918. Scale of 4 Chains to an Inch.

C. R. LUNDIE. for Surveyor-General.

III.—Preliminary plan 1,623. Name of Land.

Extent, A. B. P.

Gansabhawa road and bounded as follows; on the north by the village limit of Amunukole; on the east by the village limit of Pahalaaralugahawewa, Kadurugahamullahena (private), Dangahamulahena (private), Kajugahamulawatta claimed by Satana Naidelage Kiri Nachchire, Diulgahamulawatta claimed by Tikiri Naidelage Sina Naide; on the south by the village limit of Pahala-aralugahawewa; on the west by Dangahamulawatta claimed by Tikiri Naidelage Punchi Naide, Amuhenkatuwe-hena (private), footpath to be declared the property of the Crown under the Waste Lands Ordinances, Timbirigahamulakotuyaya (private), Eramudugahamullawatta claimed by Punchi Naidelage Appu Naide and others, Aralugahamullahena (private), cart track to be declared the property of the Crown under the Waste Lands Ordinances, Pahalawewahena and Dangahamulahena (private), Kongahamulahena, Kadurugahamulahena to be declared the property of Weda Naidelage Dingira Nachchire and others under the Waste Lands Ordinances.

91 2 31

and bounded as follows: on the north by Kongahamulahena, Makandura-agarehenyaya to be declared the property of Weda Naidelage Dingira Nachcheri and others under the Waste Lands Ordinances, Mahawela claimed by Weda Naidelagedera Punchi Naide and others, Kohombagahamullawatta claimed by Siri Veda Naidelage Punchi Naide and others, Kongahamullawatta claimed by Siri Weda Naidelage Juan Naide, Amuhenkatuwehena (private); on the east by the village limits of Pahala-aralugahawewa and Ihala-aralugahawewa; on the south by the village limit of Tuttiriwewa; on the west by the village limit of Kitagama.