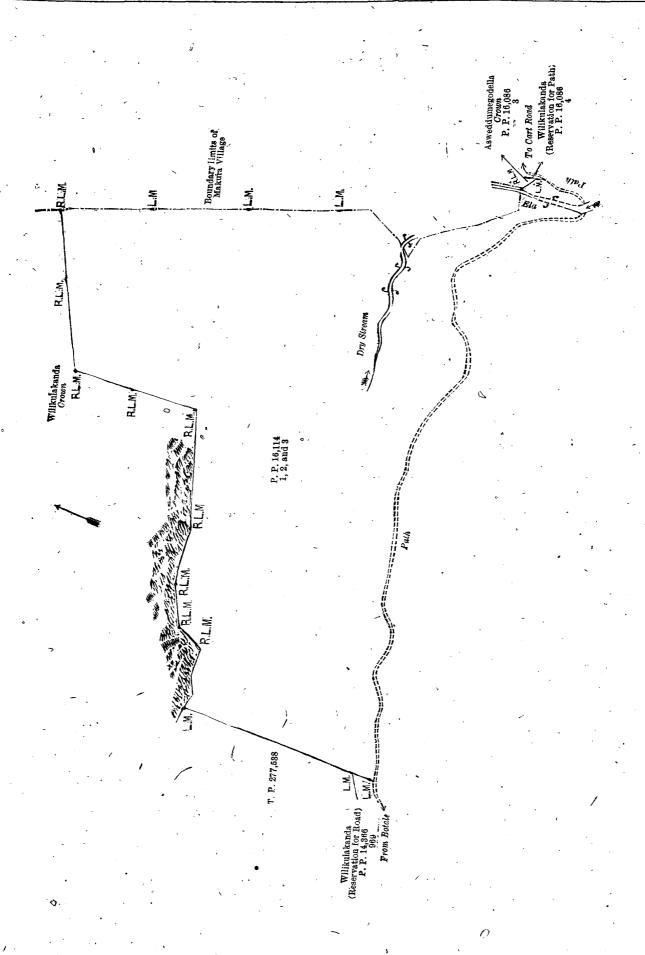

|              |      | • |              | 24        | 0.36  |

and bounded as follows: on the north by Wilikulakanda claimed by the Crown; on the east by the boundary limits of Makura village, Asweddumegodella claimed by the Crown (P. P. 16,086/3, Wilikulakanda, reservation for path (P.-P. 16,086/4), and a path leading to the cart road; on the south by an ela and a path from Botale to cart road; and on the west by Wilikulakanda, reservation for road (P. P. 14,366/969), and land depicted in title plan No. 277,538.

C 5



Surveyor-General's Office, Colombo, February 6, 1919.

Scale of 4 Chains to an Inch.

C. H. VINCE, for Surveyor-General.

#### Colombo Notice No. 7,238,

#### Notice under "The Waste Lands Ordinances of 1897, 1899, 1900, and 1903."

Take notice that unless within three months from May 23, 1919, the persons, if any, who claim any interest in the lands hereinafter mentioned or in any one or more of such lands appear before the Assistant Government Agent of the Colombo and Negombo Districts, Western Province, and make claim to the said lands or any of them or to some interest therein.

Such Assistant Government Agent, in pursuance of the powers in him vested by the said Ordinances, will declare by writing under his hand that the said lands, or such of them to which no claim has been made, a