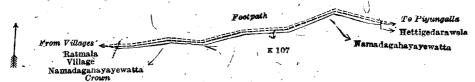

. Description of the Land referred to.

The land commonly called or known as reservation for footpath, situated in the village of Piyungalla, in the Dewamede korale of the Dewamedi hatpattu of the Kurunegala District, in the North-Western Province, containing in extent 14 perches, shown as lot k 107 in preliminary plan 4,475 and in the annexed diagram; and bounded as follows: on the north by a footpath from villages to Piyungalla; on the east by Hettigedarawela claimed by Bogammana Arachchi; on the south by Namadagahayayewatta claimed by Mr. B. A. Fernando and another, Namadagahayayewatta belonging to the Crown; on the west by the village limit of Ratmala.