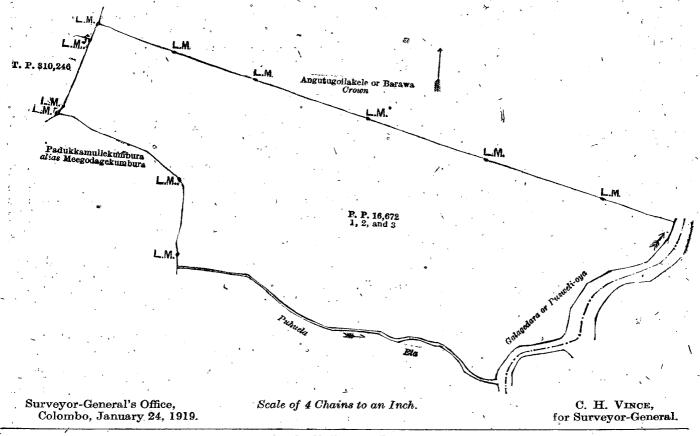

• •             | • •                | · . | 10         | 1  | 20 |
| • 2  |   | Do.              | (reservat | ion for Galage | dera or Pusweli | -oya and Puhuola-e | la) | 3          | Ø  | 37 |
| . 3  |   | Do.              | ••        | ••             |                 | ••                 | ,   | 2          | 2  | 31 |
|      | 1 |                  |           |                |                 | * .                |     |            |    |    |

and bounded as follows: on the north-east by Angutugollakele or Barawa claimed by the Crown; on the south-east by Galagedera or Pusweli-oya; on the south-west by Puhuola-ela and Padukkamullekumbura alias Meegodagekumbura, claimed by G. Don Charles Dias Wijesekara and others; and on the north-west by land depicted in title plan No. 310,246.



#### Colombo Notice No. 7,240.

#### Notice under "The Waste Lands Ordinances of 1897, 1899, 1900, and 1903."

TAKE notice that unless within three months from May 23, 1919, the persons, if any, who claim any interest in the lands thereinafter mentioned or in any one or more of such lands appear before the Assistant Government Agent of the Colombo and Negombo Districts, Western Province, and make claim to the said lands or any of them or to some interest therein:

Such Assistant Government Agent, in pursuance of the powers in him vested by the said Ordinances, will declare by writing under his hand that the said lands, or such of them to which no claim has been made, are the property of the Crown

Description of the Lands referred to.

Assistant Government Agent.

The following lots situ