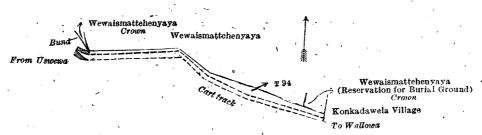

Mudiyanselage Punchi Singho Appuhamy, Vel-Vidane, and another.

Wewaismattehenyaya (Reservation for Road) Crown

Surveyor-General's Office Colombo, March 31, 1919. Scale of 4 Chains to an Inch.

C. R. LUNDIE, for Surveyor-General.

#### V.—Preliminary plan 4,415.

I.ot. Name of Land.

T 94 .. Wewaismattehenyaya (reservation for road)

(reservation for footpath

adjoining cemetery)

Do.

Extent, A. R. P. 0 0 27

and bounded as follows: on the north by Wewaismattehenyaya belonging to the Crown, Wewaismattehenyaya claimed by Vendakoon Mudiyanselage Punchi Singho Appuhamy, Vel-Vidane, and another, Wewaismattehenyaya (reservation for burial ground) claimed by the Crown; on the east by the village limit of Konkadawela; on the south by a cart track from Wallowa to Uswewa; on the west by a bund.



Surveyor-General's Office, Colombo, March 31, 1919. Scale of 4 Chains to an Inch.

Kurunegala S. O. 34-1919.

C. R. LUNDIE, for Surveyor-General.

#### Anuradhapura Notice No. 7,235.

#### Notice under "The Waste Lands Ordinances of 1897, 1899, 1900, and 1903."

TAKE notice that unless within three months from May 23, 1919, the persons, if any, who claim any interest in the lands hereinafter mentioned or in any one or more of such lands or to some interest therein make claimin person or in writing to the said lands or any of them or to some interest therein to J. M. Davies, Esq., Special Officer appointed under section 28 of "The Waste Lands Ordinances of 1897, 1899, 1900, and 1903," at his office at Colombo:

Such Special Officer, in pursuance of the powers vested in him by the said Ord