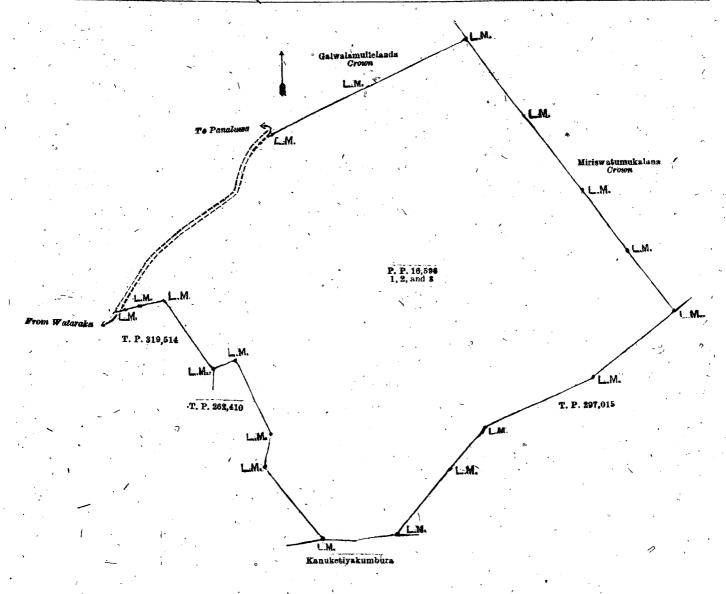

#### Kurunegala S. O. No. 2,550.

Order under Section 2 of "The Waste Lands Ordinances of 1897, 1899, 1900, and 1903," declaring Lands to be Crown Property.

In the matter of the lands commonly called or known as Dangollewewa (part of tank), situate in the village of Kumbukkotuwa, in the Meddeketiya korale of the Katugampola hatpattu of the Kurunegala District, in the North-Western Province, and of "The Waste Lands Ordinances of 1897, 1899, 1900, and 1903."

The notice required by section 1 of "The Waste Lands Ordinances of 1897, 1899, 1900, and 1903," having been duly published in manner prescribed by that section in respect of the above-named lands (vide Notice No. 6,995), and no claim having been made to the said lands, or to any interest therein within the period of three months from the date specified in the said notice, I, John Murray Davies, Special Officer appointed under section 28 of the said Ordinances, under and by virtue of the powers vested in me in that behalf by section 2 of the said Ordinances, do hereby on this 15th day of March, 1919, order and declare that the said lands, as more fully described herein below, situate in the village of Kumbukkotuwa, in the Meddeketiya korale of the Katugampola hatpattu of the Kurunegala District, in the North-Western Province, and shown as lots 4 and 5 in preliminary plan 4,753 and in the annexed diagram, and containing in extent 9 acres 1 rood and 13 perches, are the property of the Crown.

#### Description, of the Lands referred to.

The following lots situated in the village of Kumbukkotuwa, in the Meddeketiya korale of the Katugampola hatpattu of the Kurunegala District, in the North-Western Province, as described in the annexed diagram:—

| Preliminary | plan | 4,753. |
|-------------|------|--------|
|-------------|------|--------|

| Lot.       | Name of Land.                   |     | ·  |     | ·   | Extent, A. R. P. |
|------------|---------------------------------|-----|----|-----|-----|------------------|
| 4          | <br>Dangollewewa (part of tank) |     |    | • • |     | 1 1 6            |
| <b>` 5</b> | <br>Do. ( do. )                 | • • | ٠. |     | • • | 8 0 7            |
|            | · •                             |     |    |     | `   |                  |
|            |                                 |     |    |     |     | 0 1 13           |

and bounded as follows: on the north by the village limit of Siyapola; on the east by the village limit of Beminigalla; on the south by the village limit of Beminigalla, Kanuketiya estate claimed by Mrs. Mary Wijesekera; on the west by Kanuketiya estate claimed by Mrs. Mary Wijesekera, tank reservation.