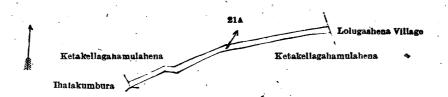

Description of the Lands referred to.

G. S. WODEMAN, Assistant Government Agent.

The following lots situated in the village of Bope, in Meda pattuwa of Hewagam korale, in the Colombo District, of the Western Province, as described in the annexed diagram:—

|    |     | •                | " - Preliminary i   | plan 16,561.  | •                     |      |            |               |            |
|----|-----|------------------|---------------------|---------------|-----------------------|------|------------|---------------|------------|
| Lo | t.  | Name of Land.    | ,                   | _             |                       | Ext  | ent, A.    | R. P          | ٠.         |
| 1  |     | Habaraliyankanda | ·                   |               | • •                   | /    | <b>/ 4</b> | <b>/2 3</b> ( | 6          |
| 2  | 1   | Do. (reservat    | ion for access to B | opekanda trig | gonometrical station) |      | 0          | 0 1           | 4          |
| 3  |     |                  | ion for Bopekanda   |               |                       | • •  | . 0        | 1 1           | 8          |
| 4  | • • | <b>Do</b>        | 470                 | •             | ••                    | • •• | 30         | 0 ,22         | 2          |
|    |     |                  |                     |               |                       |      |            |               | <b>-</b> . |
|    |     |                  |                     |               | •                     |      | 35         | 1 10          | 0          |

and bounded as follows: on the north-east by Kahatagahalanda burial ground (P. P. 3,517/7,331), Pelangahawatta claimed by the Crown (P. P. 16,561/7), and Alubogahawatta claimed by B. Karalinahami and others; on the south-east by land depicted in title plan No. 250,080, Habaraliyankanda claimed by the Crown (P. P. 16,561/6), Habaraliyankande-watta claimed by the Crown (P. P. 16,561/5), lands depicted in title plans Nos. 250,237 and 320,814, Delgahawatta claimed by B. W. Pinhami Appu and lands depicted in title plans Nos. 265,152 and 256,918; on the south-west by Delgahawatta claimed by Dona Emma de Silva and land depicted in title plan No. 234,553; and on the north-west by lands depicted in title plans Nos. 300,849 and 300,848.

[For Diagram see page 748.]