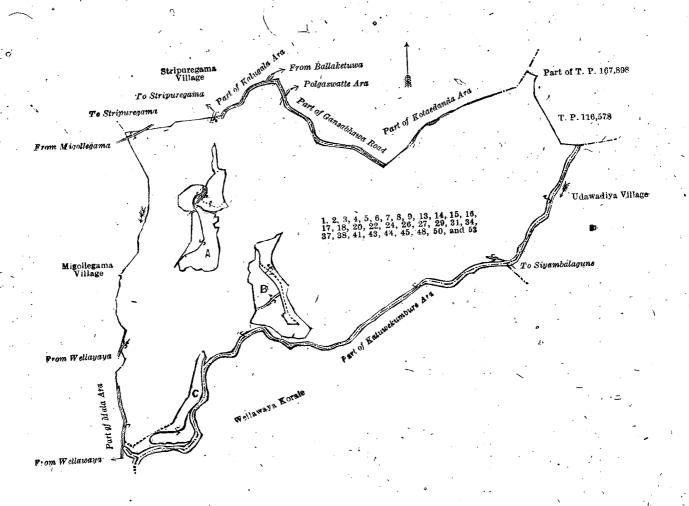

#### Description of the Lands referred to,

The following lots situated in the village of Moragahawala, in the Elwe tulana of the Kanadara korale of the Nuwaragam palata, in the North-Central Province, as described in the annexed diagram:—

Preliminary plan 751.

|                |                                    | 11011  | шца | ry Progr        | 101.                                    |
|----------------|------------------------------------|--------|-----|-----------------|-----------------------------------------|
| Lot.           | Name of Land. Extent               | , A. R | . P | Lot.            | Name of Land. Extent, A. B. P.          |
| 1              | Nambadawewekele and Nambadawele-   |        |     | 17              | Kudawewelandukele (reservation for tank |
|                | landa                              | 4 2    | 10  |                 | bund) 1 0 28                            |
| $2\frac{1}{2}$ | Ela (channel)                      | 0 0    | 20  | 18              | Kudawewa (tank)                         |
| 3              | Pitiya (reservation for tank bund) | 1 0    | 26  | 19              | Kudawewemukalana 45 0 7                 |
| 4              |                                    | 21 0   | 19  | 20              | Footpath 0 0 7                          |
| 6              | Pahala-ela (stream)                | 0 1    | 8   | 21              | Wambotuhena 14 2 28                     |
| 8              | Pitiya (reservation for tank bund) | 0 2    | 26  | 22              | Do 32 0 37                              |
| 9              | Watte-ela (stream)                 | 0 0    | 33  | 23              | Do. (reservation for footpath) 0 1 31   |
| 10             | Hurigahalanda                      | 0 0    | 36  | 24              |                                         |
| 11             | Ďo.                                | 0 2    | 22  | $24\frac{1}{2}$ | Footpath                                |
| 12             | Footpath                           | 0 0    | 1   | 25              | $D_0$ $0  0  11$                        |
| , 13           | Hurigahalanda and Pahalaelagawa-   |        | *   | 26              | Warahena 62 ° 1 27                      |
|                | palukatuwa                         | 23 0   | 8   | 27              | Dumbuluelemukalana and Mahayaye-        |
| 14             | Cart track                         |        | 17  |                 | mukalana 10 1 0                         |
| 15             | Ihathaccare                        | 0 3    | 21  | 28              | Dumbulu-ele (streem) . 0 3 38,          |
| 16             | Kongahalanda, Kudawewelandukele,   |        |     | 29              | Warahenemukalana and Dumbuluele-        |
|                | Ratamirishena, Henakeragahalanda,  |        |     |                 | multalana 31 1 10                       |
|                | and Hurigahalanda                  | 82 0   | 30  | 30              | Keppitivehena 56 2 1                    |
| 749            |                                    |        |     |                 | C 1                                     |

|                 |                                | 3                                |                                         |                                              |                  |
|-----------------|--------------------------------|----------------------------------|-----------------------------------------|----------------------------------------------|------------------|
| Lot.            | Name of Land:                  | Extent, A, R. P.                 | Lot.                                    | Name of Land.                                | Extent, A. R. P. |
| 31              | Moragahawalewewa (tank)        | 155 0 17                         | 65                                      | Siyambalagahawelelanda                       | 0 1 17           |
| 32              | Dematalandepitiya (reservation |                                  | 661                                     | Road reservation                             | 0 0 26           |
| ٠,              | bund)                          | 3 3 21                           | 67                                      | Cart track                                   | 0 0 9            |
| 33              | Horow-ela (channel)            | 0 0 4                            | 69                                      | Karuwalagaswewe-ela (stream)                 | 0 1 9            |
| 36              | Do                             | 0 0 37                           | 70                                      | Pahalaweleismatta, Katukele, ar              | ıd Bo-           |
| 37              | Dematalanda                    | 28 2 27                          | •                                       | gahalanda                                    | 20 1 17          |
| 38              | Horow-ela (channel)            | 0 0 9                            | 71                                      | Veeragahalanda, Hurigahalanda, I             | Kaduru-          |
| 43              | Pahala-ela (stream)            | 0 3 8                            | <b>,</b>                                | gahalanda, and Kongahalanda                  | 52 0 6           |
| 44              | Elagawapitiya                  | 2 0 0                            | 73                                      | Karuwalagaswewe-ela (stream)                 | 0 0 4            |
| 47              | Ela (channel)                  | $\ddot{0}$ 0 5                   | 74                                      | Pitiya                                       | 1.1 3            |
| 49              | Do                             | 0 0 12                           | 75                                      | Karuwalagaswewa (tank)                       | 5 1 14           |
| . ,             | Pahala-ela (stream)            | . 0 0 24                         | 76                                      | Footpath                                     | 0 0 13           |
| 51              | Do                             | 0 0 11                           | 77                                      | Karuwalagaswewemukalana and                  |                  |
| <b>52</b>       | Do                             | . 0 0 29                         | • • • • • • • • • • • • • • • • • • • • | burangepatahemukalana                        | 72 2 29          |
| 54              | Horow ale (channel)            |                                  | 78                                      | Galwetiye-ela (stream)                       | 0 0 26           |
| 55              | Do                             | 0 2 1                            | 79                                      | Minipitiya (cemetery)                        | 0 2 0            |
| 57              | Cart track                     | $\ddot{0}$ $\ddot{0}$ $\ddot{2}$ | 80                                      | Path                                         | 0 0 5            |
| 58              | Tichemba                       | . 1 3 14                         | 81                                      | Cont trools                                  | 0 3 38           |
| 61              | Clamb Amarala                  | 1 0 1                            | 82                                      | Kongahamandiyehena'and Meegah                |                  |
| $62\frac{1}{2}$ | Road reservation               |                                  | 04                                      | 120118 alla mana, y oli olia, alla 12008 all | anona 100 2 22   |
|                 |                                |                                  |                                         | _                                            | 000 6 93         |
| 63              | Meegaha-accarelanda, Palugahal |                                  |                                         |                                              | 908 2 31         |
|                 | Siyambalagahawela-accarelan    | da 2 1 26 l                      |                                         |                                              |                  |

and bounded as follows: on the north by the boundary of the Kende korale (the village limits of Aluwaketuwala and Pinogama); on the east by the village limit of Kahatagollewa, the village limit of Betkewa; on the south by the village limit of Betkewa, the village limit of Ratopokuna, the village limit of Hettikattiya; on the west by the village limit of Hettikattiya, the village limit of Katukeliyawa.

Note.—The following lots lying within the above-mentioned boundaries are excluded from this notice, and their aggregate acreage of 162 acres 3 roods and 13 perches is not included in the acreage of 908 acres 2 roods and 31 perches given above:—

| Preliminary | plan | 751. |
|-------------|------|------|
|-------------|------|------|

| Lot.<br>A 2 |     | Name of Land. Accarawela (T.Ps. *182,666, 212,853, 251,785, 251,888, | 182,667,     | R.  | <b>P.</b> | в 48              | Name of Land.<br>Accarawela (T. P. 249,098)<br>Puranawela | Exten         | t, A.<br>1<br>61 | R. F<br>1 3'<br>3 3 | 7   |
|-------------|-----|----------------------------------------------------------------------|--------------|-----|-----------|-------------------|-----------------------------------------------------------|---------------|------------------|---------------------|-----|
| -           |     | 316,118, 316,120, 325,495, ar                                        | d 325,803)24 | 0   | 28        | в 56              | Gangoda                                                   | • •           | 5                | 1 32                | 2   |
| A 5         |     | Katuaccare                                                           | 0            | 0   | 27        | 59                | Watu-accare (T. P. 290,717)                               |               | 0                | 3 26                | 3   |
| A 7         |     | Do                                                                   | 0            | 1   | 15        | 60                | Do. (T. P. 330,001)                                       |               | . 1              | 0 7                 | 7   |
| в 34        |     | Wekandagawaaccare and V                                              |              |     |           |                   | •                                                         |               |                  | •                   |     |
|             |     | gawaaccarawela (T. Ps. 250                                           | ,091 and     |     |           | в 62              | Meegaha-accare (T. P. 302,558                             | 3)            | 0                | 3 7                 | 7 ' |
|             |     | $\bar{2}07,301$ )                                                    | 9            | 1   | 17        | в 64              | Mukalaneaccara and Siyaml                                 | balagaha-     | ,                | •                   |     |
| в 35        |     | Accarawela                                                           | 0            | 0   | 8         |                   | wela-accara (T. P. 298,405)                               |               | 0                | 2 29                | 3   |
| в 39        |     | Accarawela (T. Ps. 155,380,                                          | 163,828,     |     |           | в 66              | Siyambalagahaweleaccare an                                | d Muka-       |                  |                     |     |
|             |     | 163,829, and 207,300)                                                | 12           | 3   | 22        |                   | lana-accara (T. P. 298,404)                               |               | 4                | 0 38                | 3   |
| в 40        |     | Accarawela                                                           | 1            | 0   | 21        | в 68              | Katukele                                                  |               | 0                | 3 29                | }   |
| в41         |     |                                                                      | 0            |     | 8         | в 68 <del>1</del> | Pahalawela                                                |               | 0                | 0 17                | 7   |
| в 42        |     | Ismatta-accareidama (T. P. 25                                        | 60,090) 4    | 0   | 32        | $72^-$            | Karuwelagasweweaccara(T.Ps                                | 250,092       |                  |                     |     |
| в 45        |     | Accarawela (T. Ps. 250,093, 250                                      | ,094, and    |     |           |                   | and 317,273)                                              | •1•           | 2                | 2 20                | )   |
|             |     | 311,359)                                                             | 15           | 1 . | 24        |                   |                                                           | , <del></del> |                  |                     | -   |
| в 46        | • • | Pahalawela                                                           | 14           | .3  | 16        |                   |                                                           | Ţ             | .62              | 3 13                | }   |

[For Diagram see page 745.]