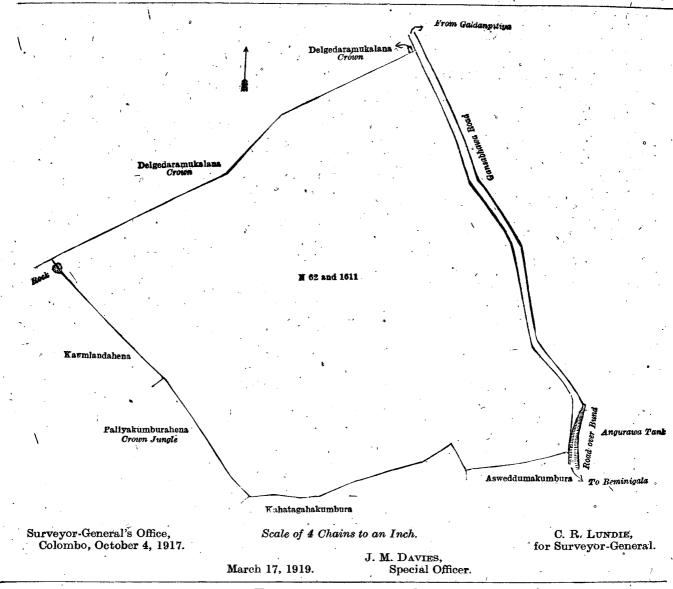

#### Mannar S. O. No. 28.

# Order under Secton 2 of "The Waste Lands Ordnances of 1897, 1899, 1900, and 1903," declaring Lands to be Crown Property.

In the matter of the lands commonly called or known as Kudinilakkani, Kudinilakkani (reservation for road), &c., situate in the village of Panankattikottu division, of Mannar town of Mannar East, in Mannar island of the Mannar District, in the Northern Province, and of "The Waste Lands Ordinances of 1897, 1899, 1900, and 1903."

The notice required by section 1 of "The Waste Lands Ordinances of 1897, 1899, 1900, and 1903," having been duly published in manner prescribed by that section in respect of the above-named lands (vide Notice No. 6,511), and no claim having been made to the said lands or to any interest therein within the period of three months from the date specified in the said notice, I, John Murray Davies, Special Officer appointed under section 28 of the said Ordinances, under and by virtue of the powers vested in me in that behalf by section 2 of the said Ordinances, do hereby on this 15th day of March, 1919, order and declare that the said lands, as more fully described herein below, situate in the village of Panankattikottu division, of the Mannar town of Mannar East of the Mannar island of the Mannar District, in the Northern Province, and shown as lots 1, 1B, 1c, 1D, 1F, 1H, 1½, 5, 5c, 12B, 19, 20, 20½, 21, 21½, 22, 23, 24, 27A, 37, 37c, 37E, 45, 28A, 47, 48, 48½, 68, 68½, 69, 78, 80, 83½, 85, 91, 97, 101, 102, 102½, 103, and 104 in plan of Panankattikottu division, Mannar town survey, and in the annexed diagram, and containing in extent 11 acres 3 roods and 4 74 perches, are the property of the Crown.

#### Description of the Lands referred to.

The following lots situated in Panankattikottu division, of Mannar town of Mannar East, in Mannar island of Mannar District, in the Northern Province, as described in the annexed diagrams:—

and bounded as follows: on the north by Sinnakadai division; on the east by Pettah division, Grand Bazaar division; on the south by Grand Bazaar division, Tharavai (open land) belonging to the Crown; on the west by Tharavai (open land) belonging to the Crown.