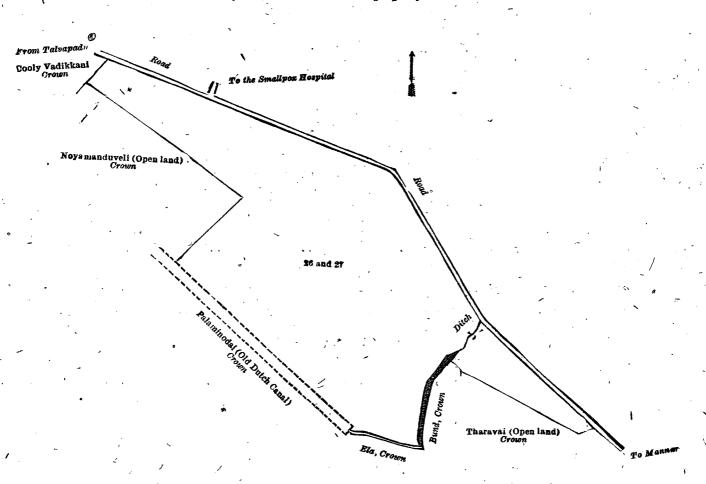

| Lot.<br>26<br>27 | ****<br>* * | Name of Land.<br>Noyamandutharavai<br>Noyamanduveli (open land) | Prelimin    | ary plan 3,710. | •••           | <br>Exte | ut, A.<br>3<br>41 | 1 | P.<br>13<br>28 |
|------------------|-------------|-----------------------------------------------------------------|-------------|-----------------|---------------|----------|-------------------|---|----------------|
| ~                |             | (Éxclusive                                                      | of the ditc | h passing throu | gh the land.) |          | 45                | 1 | 1              |

and bounded as follows: on the north by the road from Thalwapadu to Mannar; on the east by the road from Thalwapadu to Mannar; on the south by Tharavai (open land) declared to be the property of the Crown under the Waste Lands Ordinances, bund declared to be the property of the Crown under the Waste Lands Ordinances, ela declared to be the property of the Crown under the Waste Lands Ordinances; or the west by Palaminodai (old Dutch canal) declared the property of the Crown under the Waste Lands Ordinances, Noyamanduveli (open land) to be declared the property of the Crown under the Waste Lands Ordinances.

Surveyor-General's Office, Colombo, January 6, 1919.

Scale of 8 Chains to an Inch.

C. R. LUNDIE, for Surveyor, General,

J. M. DAVIES,
March 17, 1919. Special Officer.