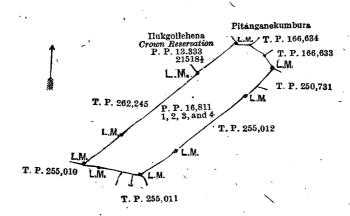

#### Description of the Lands referred to.

The following lots situated in the village of Diyagampola, in Yatigaha pattuwa of Hapitigam korale, in the Negombo District, of the Western Province, as described in the annexed diagram:—

|     |     |                | 1 -              | Preliminary  | plan 16,811. |    | . •   |          |      |
|-----|-----|----------------|------------------|--------------|--------------|----|-------|----------|------|
| Lot | . 💉 |                | Name of Lar      | nd.          | •            |    | Exter | nt, A. R | . P. |
| · 1 |     | Illukgollekele | ••               |              |              | •• | •     | 0 3      | 3 39 |
| 2   | • • | Do.            | (reservation for | paddy field) |              | •  | ••    | 0 0      | 23   |
| 3   | ٠.  | Illukgolla     | ••               | p, 2202,     | ••           | •• | • •   | 0 1      | 0    |
| 4   |     | Do.            | • •              | ••           |              |    |       | 0 0      | 13   |
|     |     | •              |                  | • •          |              |    |       |          |      |
|     |     |                |                  |              |              | *  |       | 1 1      | 35   |

Surveyor-General's Office, Colombo, April 25, 1919.

Scale of-28 Chains to an Inch.

A. J. WICKWAR, for Surveyor-General.

Anuradhapura S. O. 11-1919.

and bounded as follows: on the north-east by Pitanganekumbura claimed by Marthelis Appuhami and lands depicted in title plans Nos. 166,634 and 166,633; on the south-east by lands depicted in title plans Nos. 250,731 and 255,012; on the south-west by lands depicted in title plans Nos. 255,011 and 255,010; and on the north-west by land depicted in title plan No. 262,245 and Ilukgollehena, Crown reservation (P. P. 13,333/21,518 $\frac{1}{2}$ ).