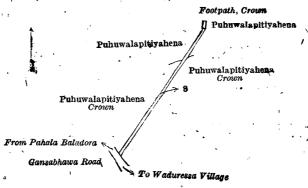

and bounded as follows: on the north-east by Kahatagahalanda burial ground (P. P. 3,517/7,331), Pelangahawatta claimed by the Crown (P. P. 16,561/7), and Alubogahawatta claimed by B. Karalinahami and others; on the south-east by land depicted in title plan No. 250,080, Habaraliyankanda claimed by the Crown (P. P. 16,561/6), Habaraliyankande-watta claimed by the Crown (P. P. 16,561/5), lands depicted in title plans Nos. 250,237 and 320,814, Delgahawatta claimed by B. W. Pinhami Appu and lands depicted in title plans Nos. 265,152 and 256,918; on the south-west by Delgahawatta claimed by Dona Emma de Silva and land depicted in title plan No. 234,553; and on the north-west by lands depicted in title plans Nos. 300,849 and 300,848.

[For Diagram see page 748.]