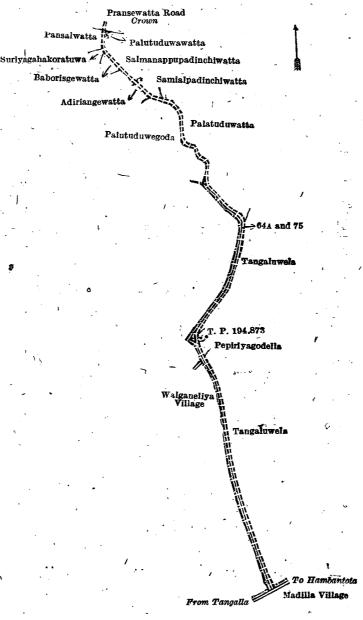

Lot. Name of Land. 64A Mahapinlabima ....

Mahapinlabima ... Gansabhawa road ... Scale of 4 Chains to an Inch.

VII.—Preliminary plan 317.

A. J. WICKWAR, for Surveyor-General.

Extent, A. R. P.

 $\begin{array}{cccc}0&0&1\\2&1&34\end{array}$ 

2 1 35

and bounded as follows: on the north by Pransewatta road to be declared the property of the Crown under the Waste Lands Ordinances; on the east by Palutuduwawatta claimed by Jayasekeraliyanapatabendige Nonis Appu and others, Salmanappupadinchiwatta (private), Samialpadinchiwatta claimed by Moratuliyanapatabendige Samial Appuand others, Palatuduwatta claimed by D. C. Matangawira and others, Tangaluwela claimed by D. A. D. Wickramasingha and others, T. P. 194,873, Pepiriyagodella claimed by Sadiris Weeraratna, Notary of Tangalla, Tangaluwela claimed by D. A. D. Wickramasingha and others; on the south by the village limit of Medilla (road from Hambantota to Tangalla); on the west by the village limit of Walganeliya, Palutuduwegoda claimed by Charles de Silva Matangaweera, Adiriangewatta claimed by Kodippilapatabendige Adirian and others, Beborisgewatta (private), Suriyagahakoratuwa claimed by Don Bastian de Silva Matangaweera and others, Pansalwatta claimed by Jayasumanarama Vihare Pansala.