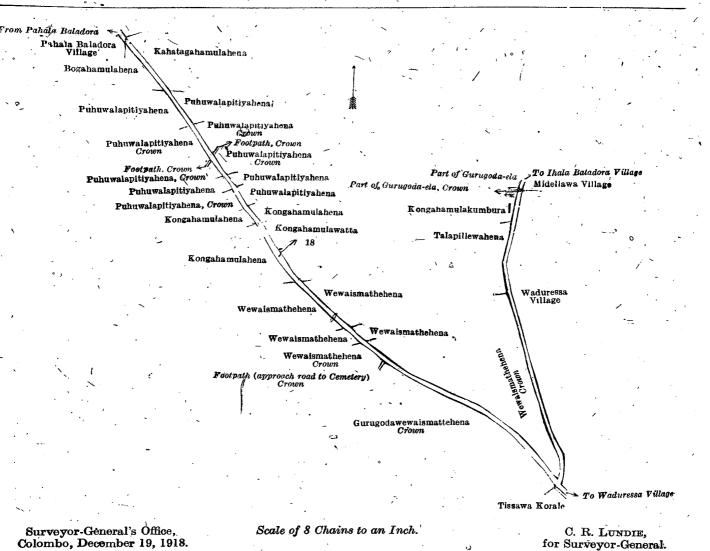

and bounded as follows: on the north-east by Kahatagahalanda burial ground (P. P. 3,517/7,331), Pelangahawatta claimed by the Crown (P. P. 16,561/7), and Alubogahawatta claimed by B. Karalinahami and others; on the south-east by land depicted in title plan No. 250,080, Habaraliyankanda claimed by the Crown (P. P. 16,561/6), Habaraliyankande-watta claimed by the Crown (P. P. 16,561/5), lands depicted in title plans Nos. 250,237 and 320,814, Delgahawatta claimed by B. W. Pinhami Appu and lands depicted in title plans Nos. 265,152 and 256,918; on the south-west by Delgahawatta claimed by Dona Emma de Silva and land depicted in title plan No. 234,553; and on the north-west by lands depicted in title plans Nos. 300,849 and 300,848.

[For Diagram see page 748.]