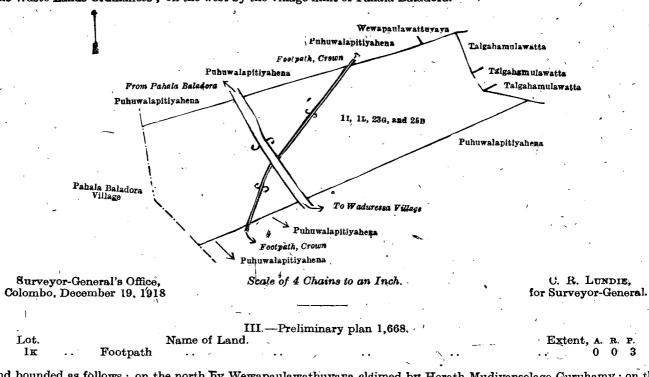

# Order under Section 2 of "The Waste Lands Ordinances of 1897, 1899, 1900, and 1903," declaring Lands to be Crown Property.

In the matter of the lands commonly called or known as Talahenyaya (road reservation), path from Palatuduwa to Pattiyapola, &c., situate in the village of Palatuduwa, in the West Giruwa pattu of the Hambantota District, in the Southern Province, and of "The Waste Lands Ordinances of 1897, 1899, 1900, and 1903."

THE notice required by section 1 of "The Waste Lands Ordinances of 1897, 1899, 1900, and 1903," having been duly published in manner prescribed by that section in respect of the above-named lands (vide Notice No. 4,929), and no claim having been made to the said lands or to any interest therein within the period of three months from the date specified in the said notice, I, Arnold Langdon Crossman, Special Officer appointed under section 28 of the said Ordinances, under and by virtue of the powers vested in me in that behalf by section 2 of the said Ordinances, do hereby on this 12th day of April, 1919, order and declare that the said lands, as more fully described herein below, situate in the village of Palatuduwa, in the West Giruwa pattu of the Hambantota District, in the Southern Province, and shown as lots 1r, 311, 9, 11, 12, 32A, 32B, 321, 64A, 75, 40D, 541, 541, and 581 in preliminary plan 317 and in the annexed diagrams, and containing in extent 9 acres 1 rood and 32 perches, are the property of the Crown.

#### Description of the Lands referred to.

The following lots situated in the village of Palatuduwa, in the West Giruwa pattu of the Hambantota District, in the Southern Province, as described in the annexed diagrams:—

| Lot.      | , | Name of Land.                                                      | liminary plan 317. |   | Exter | nt, A. R. P. |
|-----------|---|--------------------------------------------------------------------|--------------------|---|-------|--------------|
| 1F<br>314 |   | Talahenyaya (road reservation) Path from Palatuduwa to Pattiyapola |                    |   |       | 0 0 20       |
| - • _*    |   | •                                                                  |                    | 1 |       | 1° 1 29      |

and bounded as follows: on the north by Parichchalwalayaya (private), the village limit of Vitaranadeniya; on the east by Parichchalwalayaya (private), Talahenwekadeyaya to be declared the property of the Crown under the Waste Lands Ordinances, Talahenyaya sold by the Crown (T. P. 296,601), Hedaketiyaya alias Kongahahena to be declared the property of the Crown under the Waste Lands Ordinances, part of Kongahahena (road reservation) to be declared the property of the Crown under the Waste Lands Ordinances, Ambagahawatta sold by the Crown (T. P. 300,276), Hedaketiyaya alias Kongahahena to be declared the property of the Crown under the Waste Lands Ordinances, Kadurugaswekada (tank and bund) to be declared the property of the Crown under the Waste Lands Ordinances; on the south by part of Julgasyaya (road reservation) to be declared the property of the Crown under the Waste Lands Ordinances, Delgahawatta sold by the Crown, Mahapinwewa (tank) to be declared the property of Polommaruwa Piyaratana Terunnanse on behalf of Polommaruwa Wanawasa Kuda vihare under the Waste Lands Ordinances, Pransewattepara from Marakolliya to Weeraketiya road to be declared the property of the Crown under the Waste Lands Ordinances; on the west by Mahapinwewayaya sold by the Crown (T. P. 296,824), Kadurugahahenekebella claimed by the Crown and Polommaruwa Wanawasa Kuda vihare, Kadurugaswekada (tank and bund) to be declared the property of the Crown under the Waste Lands Ordinances, Abaranpadinchiwatta claimed by Juana Hennedige Abaran, part of Kongahahena (road reservation) to be declared the property of the Crown under the Waste Lands Ordinances, Siyambalagahawatta to be declared the property of the Crown under the Waste Lands Ordinances, Karagahadeniya alias Hedaketiyawala to be declared the property of the Crown under the Waste Lands Ordinances, Hedaketiyaya to be declared the property of the Crown under the Waste Lands Ordinances, Udatalahenyaya (road reservation) to be declared the property of the Crown under the Waste Lands Ordinances, Talahenwekadeyaya to be declared the property of the Crown under the Waste Lands Ordinances, Waljambugahahena (part of Morayaya) (road reservation) to be declared the property of the Crown under the Waste Lands Ordinances, Parichchalwalayaya (private).