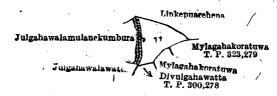

Lot.

Name of Land.

Julgahawalewewa (tank and bund)

and bounded as follows: on the north by Linkepuarehena (private); on the east by Mylagahakoratuwa granted at half-improved value (T.P. 323,279); on the south by Mylagahakoratuwagranted at half-improved value, Divulgahawatta granted at half-improved value (T. P. 300,278); on the west by Julgahawalawatta claimed by Don Bastian de Silva Matangaweera and others, Julgahawalamulanekumbura claimed by Don Cornelis Abeydeera and others.

Surveyor-General's Office Colombo, March 14, 1919. Scale of 8 Chains to an Inch.

A. J. WICKWAR, for Surveyor-General.

–Preliminary plan 317.

12

Name of Land.

Udajulgahawalawewa (tank and bund)

0 2 17

and bounded as follows: on the north by Julgahawalayaya to be declared the property of the Crown under the Waste Lands Ordinances: on the east by Diulgahagawewatta sold by the Crown; on the south by T. P. 273,182; on the west by Linkepuarehena (private).