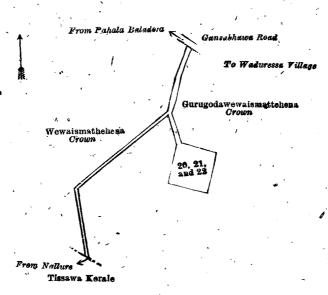

#### Mannar S. O. No. 27.

# Order under Section 4, Sub-section (1), of "The Waste Lands Ordinances of 1897, 1899, 1900, and 1903," admitting Lands to be Private Property.

In the matter of the lands commonly called or known as Noyamandutharavai and Noyamanduveli (open land), situate in the village of Thotakadu, in the Eastern division of the Mannar Visland of the Mannar District, in the Northern Province, and of "The Waste Lands Ordinances of 1897, 1899, 1900, and 1903."

Whereas in pursuance of section 1 of the said Ordinances it was duly notified on the 5th day of April, 1917, that if no claim to the lands commonly called or known as Noyamardutharavai and Noyamarduveli (oper land), situate in the village of Thotakadu, in the Eastern division of the Mannar island of the Mannar District, in the Northern Province, containing in extert 45 acres 1 rood and 1 perch, and shown as lots 26 and 27 in preliminary plan 3,710 and in the annexed diagram, was made to John Murray Davies, Special Officer appointed under section 28 of the said Ordinances, within the period of three months from the date specified in such notice, such lands would be declared the property of the Crown, and dealt with on account of the Crown (vide Notice No. 6,290):

#### Description of the Lands referred to.

The following lots situated in the village of Thotakadu, in the Eastern division of the Mannar island of the Mannar District, in the Northern Province, as described in the annexed diagram:—

| Lot.<br>26<br>27 | ****<br>* * | Name of Land.<br>Noyamandutharavai<br>Noyamanduveli (open land) | Prelimin    | ary plan 3,710. | •••           | <br>Exte | ut, A.<br>3<br>41 | 1 | P.<br>13<br>28 |
|------------------|-------------|-----------------------------------------------------------------|-------------|-----------------|---------------|----------|-------------------|---|----------------|
| ~                |             | (Éxclusive                                                      | of the ditc | h passing throu | gh the land.) |          | 45                | 1 | 1              |

and bounded as follows: on the north by the road from Thalwapadu to Mannar; on the east by the road from Thalwapadu to Mannar; on the south by Tharavai (open land) declared to be the property of the Crown under the Waste Lands Ordinances, bund declared to be the property of the Crown under the Waste Lands Ordinances, ela declared to be the property of the Crown under the Waste Lands Ordinances; or the west by Palaminodai (old Dutch canal) declared the property of the Crown under the Waste Lands Ordinances, Noyamanduveli (open land) to be declared the property of the Crown under the Waste Lands Ordinances.

Surveyor-General's Office, Colombo, January 6, 1919.

Scale of 8 Chains to an Inch.

C. R. LUNDIE, for Surveyor, General,

J. M. DAVIES,
March 17, 1919. Special Officer.