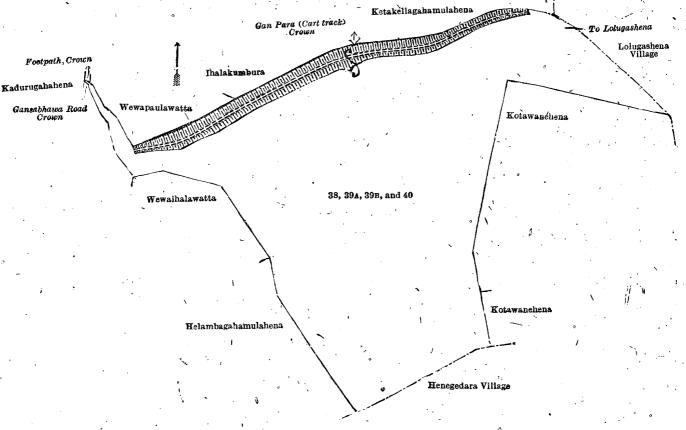

#### Description of the Lands referred to,

The following lots situated in the village of Moragahawala, in the Elwe tulana of the Kanadara korale of the Nuwaragam palata, in the North-Central Province, as described in the annexed diagram:—

and bounded as follows: on the north by the boundary of the Kende korale (the village limits of Aluwaketuwala and Pinogama); on the east by the village limit of Kahatagollewa, the village limit of Betkewa; on the south by the village limit of Betkewa, the village limit of Ratopokuna, the village limit of Hettikattiya; on the west by the village limit of Hettikattiya, the village limit of Katukeliyawa.

[For Diagram see page 745.]