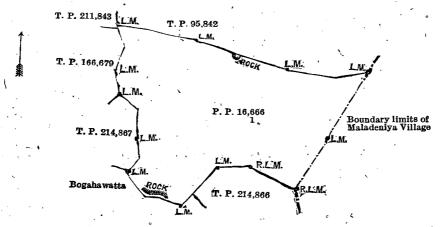

Description of the Land referred to.

Assistant Government Agent.

The following lot situated in the village of Karawilakumbura, in Yatigaha pattu of Hapitigam korale, in the Negombo District, of the Western Province, as described in the annexed diagram:—

Preliminary plan 16,666.

 $\begin{array}{cccc} \text{Lot.} & & \text{Name of Land.} \\ 1 & \dots & \text{Kapukanda} & \dots \end{array}$ 

Extent, A. R. P. 4 2 16

and bounded as follows: on the north by land depicted in title plan No. 95,842; on the south-east by the boundary limits of Maladeniya village; on the south by land depicted in title plan No. 214,866; on the south-west by Bogahawatta claimed by S. Carolis and others; and on the west by lands depicted in title plans Nos. 214,867, 166,679, and 211,843.

Surveyor-General's Office, Colombo, February 11, 1919. Scale of 4 Chains to an Inch.

C. H. VINCE, for Surveyor-General.