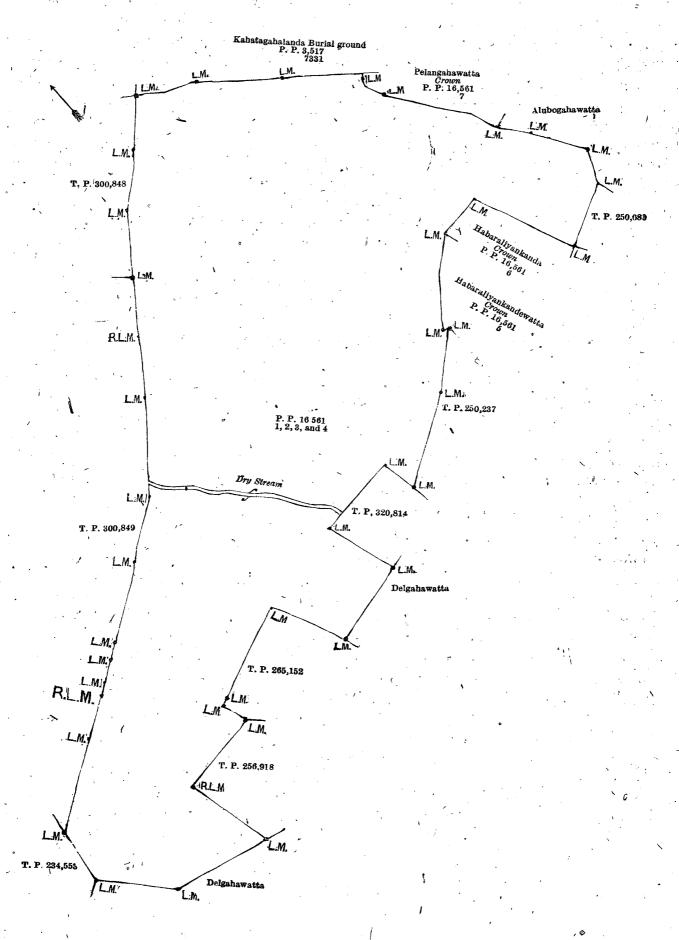

Description of the Lands referred to.

G. S. WODEMAN, Assistant Government Agent.

The following lots situated in the village of Bope, in Meda pattuwa of Hewagam korale, in the Colombo District, of the Western Province, as described in the annexed diagram:—

|    |     | •                | " - Preliminary i   | plan 16,561.  | •                     |      |            |               |            |
|----|-----|------------------|---------------------|---------------|-----------------------|------|------------|---------------|------------|
| Lo | t.  | Name of Land.    | ,                   | _             |                       | Ext  | ent, A.    | R. P          | ٠.         |
| 1  |     | Habaraliyankanda | ·                   |               | • •                   | /    | <b>/ 4</b> | <b>/2 3</b> ( | 6          |
| 2  | 1   | Do. (reservat    | ion for access to B | opekanda trig | gonometrical station) |      | 0          | 0 1           | 4          |
| 3  |     |                  | ion for Bopekanda   |               |                       | • •  | . 0        | 1 1           | 8          |
| 4  | • • | <b>Do</b>        | 470                 | •             | ••                    | • •• | 30         | 0 ,22         | 2          |
|    |     |                  |                     |               |                       |      |            |               | <b>-</b> . |
|    |     |                  |                     |               | •                     |      | 35         | 1 10          | 0          |

and bounded as follows: on the north-east by Kahatagahalanda burial ground (P. P. 3,517/7,331), Pelangahawatta claimed by the Crown (P. P. 16,561/7), and Alubogahawatta claimed by B. Karalinahami and others; on the south-east by land depicted in title plan No. 250,080, Habaraliyankanda claimed by the Crown (P. P. 16,561/6), Habaraliyankande-watta claimed by the Crown (P. P. 16,561/5), lands depicted in title plans Nos. 250,237 and 320,814, Delgahawatta claimed by B. W. Pinhami Appu and lands depicted in title plans Nos. 265,152 and 256,918; on the south-west by Delgahawatta claimed by Dona Emma de Silva and land depicted in title plan No. 234,553; and on the north-west by lands depicted in title plans Nos. 300,849 and 300,848.

[For Diagram see page 748.]