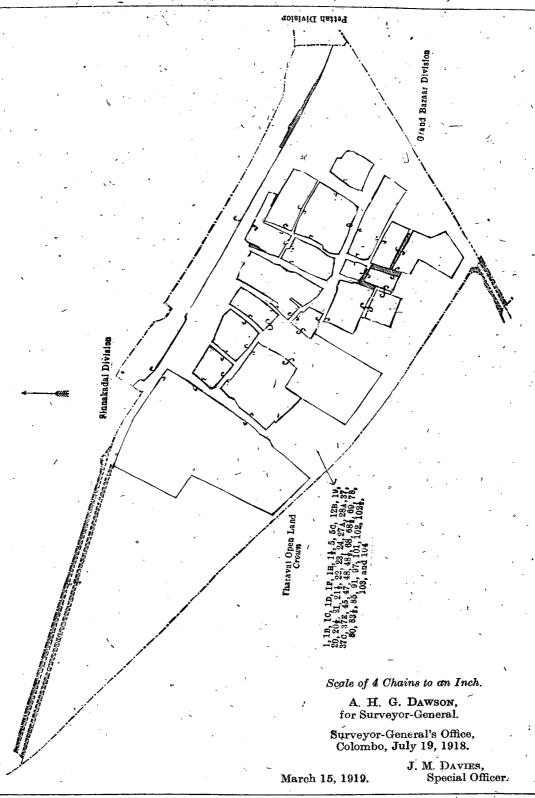

#### Description of the Lands referred to.

The following lots situated in Panankattikottu division, of Mannar town of Mannar East, in Mannar island of Mannar District, in the Northern Province, as described in the annexed diagrams:—

|                 | -   | I.—Plan of Panankattikottu d               | ivision, <b>M</b> a | nnar town survey.       |          |       |            |               |
|-----------------|-----|--------------------------------------------|---------------------|-------------------------|----------|-------|------------|---------------|
| Lot.            |     | Name of Land. Extent, A. R. P.             | Lot.                | . Name of Land.         | Exten    | t, A. | R.         | P.            |
| . 1             |     | Kudinilakkani 0 2 14 62                    | 45                  | Drain reservation       |          | 0     | <i>•</i> 0 | 4.21          |
| lв              |     | Do 0 1 39 29                               | 28A                 |                         |          | 0     | 0          | 0.04          |
| ļc '            | ٠,. | $D_0$ $0 \ 1 \ 0.05$                       | 47                  | Road reservation        | ••       | 0     | 0          | 4.03          |
| 1 <sub>D</sub>  |     | Do 0 0 20 29                               | 48                  | St. Sebastian's road    |          | 0     | . 3        | 20.50         |
| 11              |     | Do 0 1 21 76                               | $48\frac{1}{2}$     | Road reservation        |          | 0     | 0          | 5 97          |
| lн              |     | Do. (reservation for road) 0 2 30 12       | 68                  | Reservation for road    |          | 0 ·   | Ò          | 14-63         |
| 11/2            |     | Drain reservation 0 0 2.03                 | $68\frac{1}{2}$     | Drain reservation       |          | 0     | 0          | $5 \cdot 76$  |
| 5               |     | Lanes 0 0 5 89                             | 69                  | St. Sebastian kovilkani |          | 0     | 2          | 9.61          |
| $\mathbf{5c}$   |     | Lane 0 0 0 13                              | 78'                 | Velinilam               | • •      | 0,    | 0          | 8 21          |
| 12g             | ٠.  | Do 0 0 1 84                                | 80                  | Lanes                   | • •      | 0     | 0 /        | 1.97          |
| 19              |     | Panankattikottu road 0 0 33 75             | $83\frac{1}{2}$     | Lane                    | • ··     | 0     | 0          | 5 87          |
| 20              |     | Road reservation 0 0 29:31                 | 85                  | Do                      | • •      | 0     | 0          | $4 \cdot 27$  |
| $20\frac{1}{2}$ |     | Portion of road from South Bar 0 1 7.09    | 91                  | Lanes                   | • • • •  | 0     | 0          | $9 \cdot 56$  |
| 21              |     | Makkilaarkundu (tank and drains) 0 2 19 31 | 97                  | Lane                    |          | 0     | 0          | $18 \cdot 96$ |
| $21\frac{1}{2}$ |     | Drain reservation 0 0 1.87                 | 101                 | Abandoned Roman (       | Catholic | _ '   |            |               |
| 22              |     | Road reservation 0 0 22 67                 |                     | cemetery                | ٠٠٠ أ    | 3     |            | 31 · 18       |
| 23              |     | Do $0 \ 0 \ 29 \cdot 12$                   |                     | - Panankattikotuveli    |          | 0     | _          | 1 <b>6</b> 90 |
| 24              | ٠., | Reservation for road 0 1 19:59             | $102\frac{1}{2}$    | Road reservation        |          | 0     | 0          | 6.90          |
| 27A             | !.` | 0 0 0.10                                   | 103                 | Kudinilakkani           | -:       | 0     | _          | 25 82         |
| 37              |     | Lanes 0 0 15 50                            | .104                | Coast road              | • •      | 0     | 2          | 5.18          |
| ∙ 37c           |     | Lane 0 0 9.87                              |                     | •                       |          |       |            |               |
| 37E             | • • | Do 0 0 0 97                                | lı .                |                         |          | 11    | 3          | 4.74          |

and bounded as follows: on the north by Sinnakadai division; on the east by Pettah division, Grand Bazaar division; on the south by Grand Bazaar division, Tharavai (open land) belonging to the Crown; on the west by Tharavai (open land) belonging to the Crown.