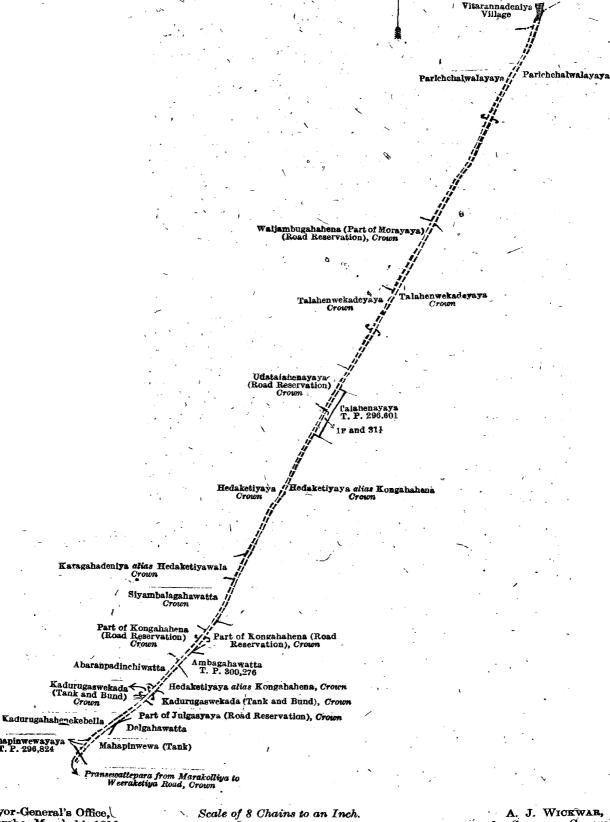

# Order under Section 2 of "The Waste Lands Ordinances of 1897, 1899, 1900, and 1903," declaring Lands to be Crown Property.

In the matter of the lands commonly called or known as Talahenyaya (road reservation), path from Palatuduwa to Pattiyapola, &c., situate in the village of Palatuduwa, in the West Giruwa pattu of the Hambantota District, in the Southern Province, and of "The Waste Lands Ordinances of 1897, 1899, 1900, and 1903."

THE notice required by section 1 of "The Waste Lands Ordinances of 1897, 1899, 1900, and 1903," having been duly published in manner prescribed by that section in respect of the above-named lands (vide Notice No. 4,929), and no claim having been made to the said lands or to any interest therein within the period of three months from the date specified in the said notice, I, Arnold Langdon Crossman, Special Officer appointed under section 28 of the said Ordinances, under and by virtue of the powers vested in me in that behalf by section 2 of the said Ordinances, do hereby on this 12th day of April, 1919, order and declare that the said lands, as more fully described herein below, situate in the village of Palatuduwa, in the West Giruwa pattu of the Hambantota District, in the Southern Province, and shown as lots 1r, 311, 9, 11, 12, 32A, 32B, 321, 64A, 75, 40D, 541, 541, and 581 in preliminary plan 317 and in the annexed diagrams, and containing in extent 9 acres 1 rood and 32 perches, are the property of the Crown.

#### Description of the Lands referred to.

The following lots situated in the village of Palatuduwa, in the West Giruwa pattu of the Hambantota District, in the Southern Province, as described in the annexed diagrams:—

| Lot.      | , | Name of Land.                                                      | liminary plan 317. |   | Exter | nt, A. R. P. |
|-----------|---|--------------------------------------------------------------------|--------------------|---|-------|--------------|
| 1F<br>314 |   | Talahenyaya (road reservation) Path from Palatuduwa to Pattiyapola |                    |   |       | 0 0 20       |
| - • _*    |   | •                                                                  |                    | 1 |       | 1° 1 29      |

and bounded as follows: on the north by Parichchalwalayaya (private), the village limit of Vitaranadeniya; on the east by Parichchalwalayaya (private), Talahenwekadeyaya to be declared the property of the Crown under the Waste Lands Ordinances, Talahenyaya sold by the Crown (T. P. 296,601), Hedaketiyaya alias Kongahahena to be declared the property of the Crown under the Waste Lands Ordinances, part of Kongahahena (road reservation) to be declared the property of the Crown under the Waste Lands Ordinances, Ambagahawatta sold by the Crown (T. P. 300,276), Hedaketiyaya alias Kongahahena to be declared the property of the Crown under the Waste Lands Ordinances, Kadurugaswekada (tank and bund) to be declared the property of the Crown under the Waste Lands Ordinances; on the south by part of Julgasyaya (road reservation) to be declared the property of the Crown under the Waste Lands Ordinances, Delgahawatta sold by the Crown, Mahapinwewa (tank) to be declared the property of Polommaruwa Piyaratana Terunnanse on behalf of Polommaruwa Wanawasa Kuda vihare under the Waste Lands Ordinances, Pransewattepara from Marakolliya to Weeraketiya road to be declared the property of the Crown under the Waste Lands Ordinances; on the west by Mahapinwewayaya sold by the Crown (T. P. 296,824), Kadurugahahenekebella claimed by the Crown and Polommaruwa Wanawasa Kuda vihare, Kadurugaswekada (tank and bund) to be declared the property of the Crown under the Waste Lands Ordinances, Abaranpadinchiwatta claimed by Juana Hennedige Abaran, part of Kongahahena (road reservation) to be declared the property of the Crown under the Waste Lands Ordinances, Siyambalagahawatta to be declared the property of the Crown under the Waste Lands Ordinances, Karagahadeniya alias Hedaketiyawala to be declared the property of the Crown under the Waste Lands Ordinances, Hedaketiyaya to be declared the property of the Crown under the Waste Lands Ordinances, Udatalahenyaya (road reservation) to be declared the property of the Crown under the Waste Lands Ordinances, Talahenwekadeyaya to be declared the property of the Crown under the Waste Lands Ordinances, Waljambugahahena (part of Morayaya) (road reservation) to be declared the property of the Crown under the Waste Lands Ordinances, Parichchalwalayaya (private).