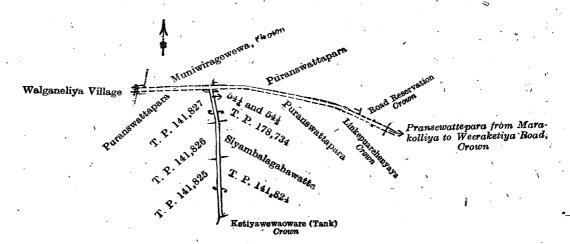

Extent, A. R. P. 0 27

40p

Kitawewewatagawapara (footpath)

2 14

Puranswattapara (road)

and bounded as follows: on the north by Muniweeragewewa declared to be the property of the Crown under the Waste Lands Ordinances, Puranswattapara (private), road reservation to be declared the property of the Crown under the Waste Lands Ordinances; on the east by Pransewattepara from Marakolliya to Weeraketiya road to be declared the property of the Crown under the Waste Lands Ordinances; on the south by Linkepuarehenyaya to be declared the property of the Crown under the Waste Lands Ordinances, Puranswattapara (private), T. P. 178,734, Siyambalagahawatta claimed by Wijesekara Arachchige Matheshamy and others, T. P. 141,824, Ketiyawewaoware (tank) declared to be the property of the Crown under the Waste Lands Ordinances, T. Ps. 141,825, 141,826, 141,827, Puranswattapara (private); on the west by the village limit of Walganeliya.

Surveyor-General's Office, Colombo, March 19, 1913. Scale of 8 Chains to an Inch.

A. H. G. DAWSON, for Surveyor-General.

Lot.

Name of Land.

X.—Preliminary plan 317.

Extent, A.

Kitariwewatagawapara (road)

and bounded as follows: on the north by Ketiyawewaoware tank) declared to be the property of the Crown under the Waste Lands Ordinances; on the east by Aluhunuwatta claimed by Suriyapatabendige Arnolis, Joseph Jayawarnagewatta claimed by Joseph Jayawarna, Pransewattapara to be declared the property of the Crown under the Waste Lands Ordinances; on the south by Pansalwatta claimed by Jayasumanarama Vihare; on the west by Bulugahakoratuwa claimed by Jayawarnapatabendige Juanis Appu, Veda Opisaragemahawatta claimed by Wijeweera Davit and others.