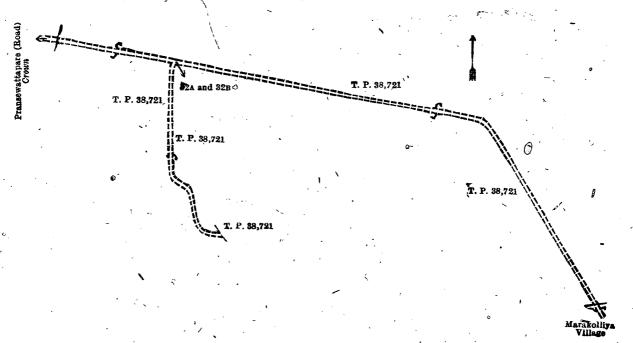

Surveyor-General's Office. Colombo, March 14, 1919. Scale of 8 Chains to an Inch.

A. J. WICKWAB. for Surveyor-General.

V.—Preliminary plan 317.

Lot. 32A 32<sub>B</sub>

Name of Land.

Tuduwatagawapara

Extent, Pransewattepara (road from Marakolliya to Weeraketiya) 1 39

1 11

3 10

and bounded as follows: on the north and east by T. P. 38,721; on the south by the village limit of Marakolliya, T. P. 38,721; on the west hy Pransewattapara (road) to be declared the property of the Crown under the Waste Lands Ordinances.