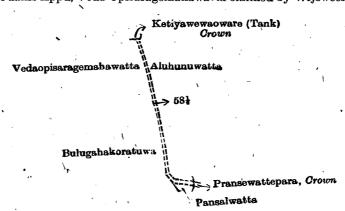

Surveyor-General's Office, Colombo, March 19, 1913. Scale of 8 Chains to an Inch.

April 12, 1919,

A. L. CROSSMAN. Special Officer?

A. H. G. DAWSON, for Surveyor-General.