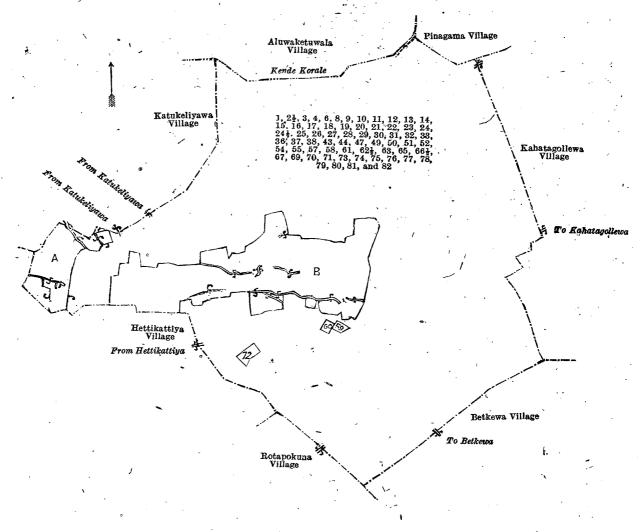

#### Description of the Lands referred to,

The following lots situated in the village of Moragahawala, in the Elwe tulana of the Kanadara korale of the Nuwaragam palata, in the North-Central Province, as described in the annexed diagram:—

Preliminary plan 751.

|                |                                    | 11011  | шца | ry Progr        | 101.                                    |
|----------------|------------------------------------|--------|-----|-----------------|-----------------------------------------|
| Lot.           | Name of Land. Extent               | , A. R | . P | Lot.            | Name of Land. Extent, A. B. P.          |
| 1              | Nambadawewekele and Nambadawele-   |        |     | 17              | Kudawewelandukele (reservation for tank |
|                | landa                              | 4 2    | 10  |                 | bund) 1 0 28                            |
| $2\frac{1}{2}$ | Ela (channel)                      | 0 0    | 20  | 18              | Kudawewa (tank)                         |
| 3              | Pitiya (reservation for tank bund) | 1 0    | 26  | 19              | Kudawewemukalana 45 0 7                 |
| 4              |                                    | 21 0   | 19  | 20              | Footpath 0 0 7                          |
| 6              | Pahala-ela (stream)                | 0 1    | 8   | 21              | Wambotuhena 14 2 28                     |
| 8              | Pitiya (reservation for tank bund) | 0 2    | 26  | 22              | Do 32 0 37                              |
| 9              | Watte-ela (stream)                 | 0 0    | 33  | 23              | Do. (reservation for footpath) 0 1 31   |
| 10             | Hurigahalanda                      | 0 0    | 36  | 24              |                                         |
| 11             | Ďo.                                | 0 2    | 22  | $24\frac{1}{2}$ | Footpath                                |
| 12             | Footpath                           | 0 0    | 1   | 25              | $D_0$ $0  0  11$                        |
| , 13           | Hurigahalanda and Pahalaelagawa-   |        | *   | 26              | Warahena 62 ° 1 27                      |
|                | palukatuwa                         | 23 0   | 8   | 27              | Dumbuluelemukalana and Mahayaye-        |
| 14             | Cart track                         |        | 17  |                 | mukalana 10 1 0                         |
| 15             | Ihathaccare                        | 0 3    | 21  | 28              | Dumbulu-ele (streem) . 0 3 38,          |
| 16             | Kongahalanda, Kudawewelandukele,   |        |     | 29              | Warahenemukalana and Dumbuluele-        |
|                | Ratamirishena, Henakeragahalanda,  |        |     |                 | multalana 31 1 10                       |
|                | and Hurigahalanda                  | 82 0   | 30  | 30              | Keppitivehena 56 2 1                    |
| 749            |                                    |        |     |                 | C 1                                     |

|                 |                                | 3                                |                                         |                                              |                  |
|-----------------|--------------------------------|----------------------------------|-----------------------------------------|----------------------------------------------|------------------|
| Lot.            | Name of Land:                  | Extent, A, R. P.                 | Lot.                                    | Name of Land.                                | Extent, A. R. P. |
| 31              | Moragahawalewewa (tank)        | 155 0 17                         | 65                                      | Siyambalagahawelelanda                       | 0 1 17           |
| 32              | Dematalandepitiya (reservation |                                  | 661                                     | Road reservation                             | 0 0 26           |
| ٠,              | bund)                          | 3 3 21                           | 67                                      | Cart track                                   | 0 0 9            |
| 33              | Horow-ela (channel)            | 0 0 4                            | 69                                      | Karuwalagaswewe-ela (stream)                 | 0 1 9            |
| 36              | Do                             | 0 0 37                           | 70                                      | Pahalaweleismatta, Katukele, ar              | ıd Bo-           |
| 37              | Dematalanda                    | 28 2 27                          | •                                       | gahalanda                                    | 20 1 17          |
| 38              | Horow-ela (channel)            | 0 0 9                            | 71                                      | Veeragahalanda, Hurigahalanda, I             | Kaduru-          |
| 43              | Pahala-ela (stream)            | 0 3 8                            | <b>,</b>                                | gahalanda, and Kongahalanda                  | 52 0 6           |
| 44              | Elagawapitiya                  | 2 0 0                            | 73                                      | Karuwalagaswewe-ela (stream)                 | 0 0 4            |
| 47              | Ela (channel)                  | $\ddot{0}$ 0 5                   | 74                                      | Pitiya                                       | 1.1 3            |
| 49              | Do                             | 0 0 12                           | 75                                      | Karuwalagaswewa (tank)                       | 5 1 14           |
| . ,             | Pahala-ela (stream)            | . 0 0 24                         | 76                                      | Footpath                                     | 0 0 13           |
| 51              | Do                             | 0 0 11                           | 77                                      | Karuwalagaswewemukalana and                  |                  |
| <b>52</b>       | Do                             | . 0 0 29                         | • • • • • • • • • • • • • • • • • • • • | burangepatahemukalana                        | 72 2 29          |
| 54              | Horow ale (channel)            |                                  | 78                                      | Galwetiye-ela (stream)                       | 0 0 26           |
| 55              | Do                             | 0 2 1                            | 79                                      | Minipitiya (cemetery)                        | 0 2 0            |
| 57              | Cart track                     | $\ddot{0}$ $\ddot{0}$ $\ddot{2}$ | 80                                      | Path                                         | 0 0 5            |
| 58              | Tichemba                       | . 1 3 14                         | 81                                      | Cont trools                                  | 0 3 38           |
| 61              | Clamb Amarala                  | 1 0 1                            | 82                                      | Kongahamandiyehena'and Meegah                |                  |
| $62\frac{1}{2}$ | Road reservation               |                                  | 04                                      | 120118 alla mana, y oli olia, alla 12008 all | anona 100 2 22   |
|                 |                                |                                  |                                         | _                                            | 000 6 93         |
| 63              | Meegaha-accarelanda, Palugahal |                                  |                                         |                                              | 908 2 31         |
|                 | Siyambalagahawela-accarelan    | da 2 1 26 l                      |                                         |                                              |                  |

and bounded as follows: on the north by the boundary of the Kende korale (the village limits of Aluwaketuwala and Pinogama); on the east by the village limit of Kahatagollewa, the village limit of Betkewa; on the south by the village limit of Betkewa, the village limit of Ratopokuna, the village limit of Hettikattiya; on the west by the village limit of Hettikattiya, the village limit of Katukeliyawa.

Note.—The following lots lying within the above-mentioned boundaries are excluded from this notice, and their aggregate acreage of 162 acres 3 roods and 13 perches is not included in the acreage of 908 acres 2 roods and 31 perches given above:—

| Preliminary | plan | 751. |
|-------------|------|------|
|-------------|------|------|

| Lot.<br>A 2 |     | Name of Land. Accarawela (T.Ps. *182,666, 212,853, 251,785, 251,888, | 182,667,     | R.  | <b>P.</b> | в 48              | Name of Land.<br>Accarawela (T. P. 249,098)<br>Puranawela | Exten         | t, A.<br>1<br>61 | R. F<br>1 3'<br>3 3 | 7   |
|-------------|-----|----------------------------------------------------------------------|--------------|-----|-----------|-------------------|-----------------------------------------------------------|---------------|------------------|---------------------|-----|
| -           |     | 316,118, 316,120, 325,495, ar                                        | d 325,803)24 | 0   | 28        | в 56              | Gangoda                                                   | • •           | 5                | 1 32                | 2   |
| A 5         |     | Katuaccare                                                           | 0            | 0   | 27        | 59                | Watu-accare (T. P. 290,717)                               |               | 0                | 3 26                | 3   |
| A 7         |     | Do                                                                   | 0            | 1   | 15        | 60                | Do. (T. P. 330,001)                                       |               | . 1              | 0 7                 | 7   |
| в 34        |     | Wekandagawaaccare and V                                              |              |     |           |                   | •                                                         |               |                  | •                   |     |
|             |     | gawaaccarawela (T. Ps. 250                                           | ,091 and     |     |           | в 62              | Meegaha-accare (T. P. 302,558                             | 3)            | 0                | 3 7                 | 7 ' |
|             |     | $\bar{2}07,301$ )                                                    | 9            | 1   | 17        | в 64              | Mukalaneaccara and Siyaml                                 | balagaha-     | ,                | •                   |     |
| в 35        |     | Accarawela                                                           | 0            | 0   | 8         |                   | wela-accara (T. P. 298,405)                               |               | 0                | 2 29                | 3   |
| в 39        |     | Accarawela (T. Ps. 155,380,                                          | 163,828,     |     |           | в 66              | Siyambalagahaweleaccare an                                | d Muka-       |                  |                     |     |
|             |     | 163,829, and 207,300)                                                | 12           | 3   | 22        |                   | lana-accara (T. P. 298,404)                               |               | 4                | 0 38                | 3   |
| в 40        |     | Accarawela                                                           | 1            | 0   | 21        | в 68              | Katukele                                                  |               | 0                | 3 29                | }   |
| в41         |     |                                                                      | 0            |     | 8         | в 68 <del>1</del> | Pahalawela                                                |               | 0                | 0 17                | 7   |
| в 42        |     | Ismatta-accareidama (T. P. 25                                        | 60,090) 4    | 0   | 32        | $72^-$            | Karuwelagasweweaccara(T.Ps                                | 250,092       |                  |                     |     |
| в 45        |     | Accarawela (T. Ps. 250,093, 250                                      | ,094, and    |     |           |                   | and 317,273)                                              | •1•           | 2                | 2 20                | )   |
|             |     | 311,359)                                                             | 15           | 1 . | 24        |                   |                                                           | , <del></del> |                  |                     | -   |
| в 46        | • • | Pahalawela                                                           | 14           | .3  | 16        |                   |                                                           | Ţ             | .62              | 3 13                | }   |

[For Diagram see page 745.]