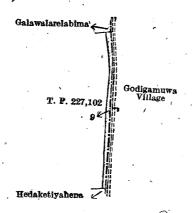

[For Diagram see page 750.]

II.—Preliminary plan 317.

Lot.

Name of Land.

Extent, A R. P.

9 .. Aliyawetunayayakebella (road reservation) ... ... 0 2 14 and bounded as follows: on the north by Galawalarelabima (private); on the east by the village limit of Godigamuwa; on the south by Hedaketiyahena (private); on the west by T. P. 227,102.