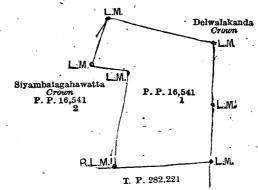

Description of the Land referred to.

G. S. WODEMAN,

Assistant Government Agent.

The following lot situated in the village of Beddegedara, in Udugaha pattu of Hapitigam korale, in the Negombo District, of the Western Province, as described in the annexed diagram:—

Preliminary plan 16,541.

Lot. Name of Land.

Delwalamukalana alias Delwalakanda alias Beddegederakanda

Extent, A. R. P.

2 0 28

and bounded as follows: on the north and east by Delwalakanda claimed by the Crown, land depicted in title plan. No. 282,221; and on the west by Siyambalagahawatta claimed by the Crown (P. P. 16,541/2).

Surveyor-General's Office, Colombo, January 27, 1919.

Scale of 4 Chains to an Inch.

C. H. VINCE, for Surveyor-General.