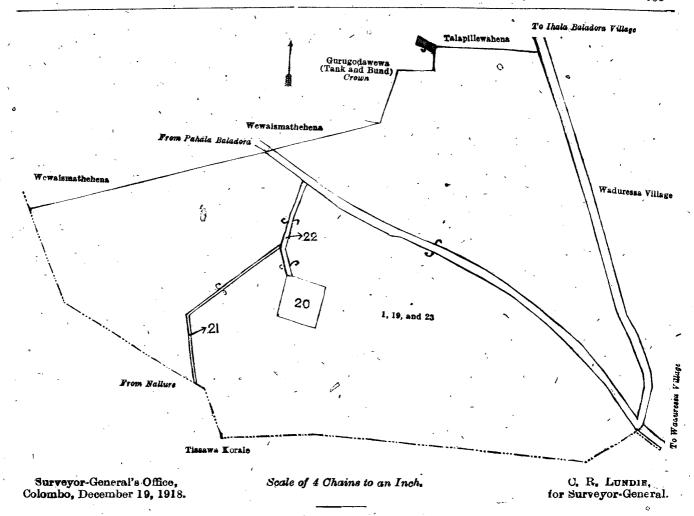

# Order under Section 2 of "The Waste Lands Ordinances of 1897, 1899, 1900, and 1903," declaring Lands to be Crown Property.

In the matter of the lands commonly called or known as Talahenyaya (road reservation), path from Palatuduwa to Pattiyapola, &c., situate in the village of Palatuduwa, in the West Giruwa pattu of the Hambantota District, in the Southern Province, and of "The Waste Lands Ordinances of 1897, 1899, 1900, and 1903."

THE notice required by section 1 of "The Waste Lands Ordinances of 1897, 1899, 1900, and 1903," having been duly published in manner prescribed by that section in respect of the above-named lands (vide Notice No. 4,929), and no claim having been made to the said lands or to any interest therein within the period of three months from the date specified in the said notice, I, Arnold Langdon Crossman, Special Officer appointed under section 28 of the said Ordinances, under and by virtue of the powers vested in me in that behalf by section 2 of the said Ordinances, do hereby on this 12th day of April, 1919, order and declare that the said lands, as more fully described herein below, situate in the village of Palatuduwa, in the West Giruwa pattu of the Hambantota District, in the Southern Province, and shown as lots 1r, 311, 9, 11, 12, 32A, 32B, 321, 64A, 75, 40D, 541, 541, and 581 in preliminary plan 317 and in the annexed diagrams, and containing in extent 9 acres 1 rood and 32 perches, are the property of the Crown.

#### Description of the Lands referred to.

The following lots situated in the village of Palatuduwa, in the West Giruwa pattu of the Hambantota District, in the Southern Province, as described in the annexed diagrams:—

| Lot.      | , | Name of Land.                                                      | liminary plan 317. |   | Exter | nt, A. R. P. |
|-----------|---|--------------------------------------------------------------------|--------------------|---|-------|--------------|
| 1F<br>314 |   | Talahenyaya (road reservation) Path from Palatuduwa to Pattiyapola |                    |   |       | 0 0 20       |
| - • _*    |   | •                                                                  |                    | 1 |       | 1° 1 29      |

and bounded as follows: on the north by Parichchalwalayaya (private), the village limit of Vitaranadeniya; on the east by Parichchalwalayaya (private), Talahenwekadeyaya to be declared the property of the Crown under the Waste Lands Ordinances, Talahenyaya sold by the Crown (T. P. 296,601), Hedaketiyaya alias Kongahahena to be declared the property of the Crown under the Waste Lands Ordinances, part of Kongahahena (road reservation) to be declared the property of the Crown under the Waste Lands Ordinances, Ambagahawatta sold by the Crown (T. P. 300,276), Hedaketiyaya alias Kongahahena to be declared the property of the Crown under the Waste Lands Ordinances, Kadurugaswekada (tank and bund) to be declared the property of the Crown under the Waste Lands Ordinances; on the south by part of Julgasyaya (road reservation) to be declared the property of the Crown under the Waste Lands Ordinances, Delgahawatta sold by the Crown, Mahapinwewa (tank) to be declared the property of Polommaruwa Piyaratana Terunnanse on behalf of Polommaruwa Wanawasa Kuda vihare under the Waste Lands Ordinances, Pransewattepara from Marakolliya to Weeraketiya road to be declared the property of the Crown under the Waste Lands Ordinances; on the west by Mahapinwewayaya sold by the Crown (T. P. 296,824), Kadurugahahenekebella claimed by the Crown and Polommaruwa Wanawasa Kuda vihare, Kadurugaswekada (tank and bund) to be declared the property of the Crown under the Waste Lands Ordinances, Abaranpadinchiwatta claimed by Juana Hennedige Abaran, part of Kongahahena (road reservation) to be declared the property of the Crown under the Waste Lands Ordinances, Siyambalagahawatta to be declared the property of the Crown under the Waste Lands Ordinances, Karagahadeniya alias Hedaketiyawala to be declared the property of the Crown under the Waste Lands Ordinances, Hedaketiyaya to be declared the property of the Crown under the Waste Lands Ordinances, Udatalahenyaya (road reservation) to be declared the property of the Crown under the Waste Lands Ordinances, Talahenwekadeyaya to be declared the property of the Crown under the Waste Lands Ordinances, Waljambugahahena (part of Morayaya) (road reservation) to be declared the property of the Crown under the Waste Lands Ordinances, Parichchalwalayaya (private).

[For Diagram see page 750.]

II.—Preliminary plan 317.

Lot.

Name of Land.

Extent, A R. P.

9 .. Aliyawetunayayakebella (road reservation) ... ... 0 2 14 and bounded as follows: on the north by Galawalarelabima (private); on the east by the village limit of Godigamuwa; on the south by Hedaketiyahena (private); on the west by T. P. 227,102.