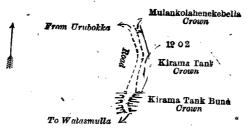

The notice required by section 1 of "The Waste Lands Ordinances of 1897, 1899, 1900, and 1903," having been duly published in manner prescribed by that section in respect of the above-named land (vide Notice No. 6,990), and no claim having been made to the said land or to any interest therein within the period of three months from the date specified in the said notice, I, William Lindsay Murphy, Assistant Government Agent of the Hambantota District, Southern Province, under and by virtue of the powers vested in me in that behalf by section 2 of the said Ordinances, do hereby on this 24th day of March, 1919, order and declare, that the said land, as more fully described herein below, situate in the village of Warapitiya, in the West Giruwa pattu of the Hambantota District, in the Southern Province, and shown as lot 19 o2 in block survey preliminary plan 52 and in the annexed diagram, and containing in extent 13 perches, is the property of the Crown.

Description of the Land referred to.

The land commonly called or known as Bemmagawakoratuwa (reservation for road), situated in the village of Warapitiya, in West Giruwa pattu of the Hambantota District, Southern Province, containing in extent 13 perches, and shown as lot 19 02 in block survey preliminary plan 52 and in the annexed diagram, and bounded as follows: on the north by Mulankolahenekebella belonging to Crown; east by Kirame tank belonging to Crown; south by Kirame tank bund belonging to Crown; west by Gansabhawa road leading from Walasmulla to Urubokka.

Surveyor-General's Office, Colombo, February 6, 1919. Scale of 4 Chains to an Inch.

March 24, 1919.

W. L. MURPHY, Assistant Government Agent. A. H. G. DAWSON, for Surveyor-General.