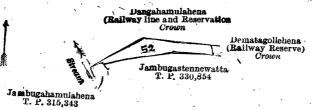

and bounded as follows: on the north by Dangahamulahena (railway line and reservation) to be declared the property of the Crown under the Waste Lands Ordinances; on the east by Dematagollehena (railway reserve) to be declared the property of the Crown under the Waste Lands Ordinances; on the south by Jambugasternewatta sold by the Crown (T. P. 330,854), Jambugahamulahena (T. P. 315,343); on the west by a stream, Dangahamulahena (railway line and reservation) to be declared the property of the Crown under the Waste Lands Ordinances.

Surveyor-General's Office, Colombo, October 23, 1918.

Scale of 4 Chains to an Inch.

C. R. LUNDIE, for Surveyor-General.

FREDERICK LEWIS, Special Officer.

November 30, 1919.