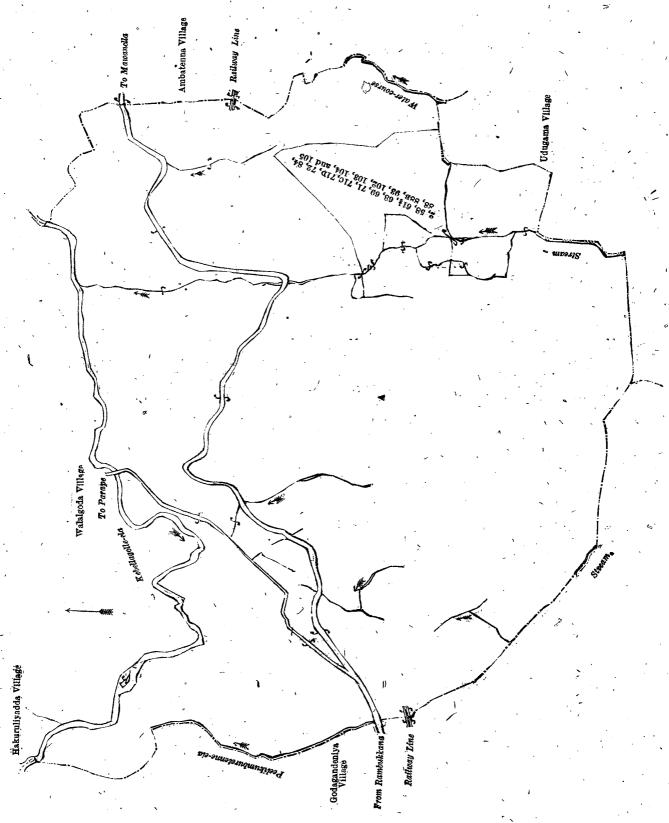

and bounded as follows: on the north by the village limit of Hakuruliyadda, the village limit of Walalgoda, the village limit of Ambatenna; on the east by the village limit of Ambatenna; on the south by the village limit of Udugama, the village limit of Godagandeniya; on the west by the village limit of Godagandeniya.

Note.—The following lots lying within the above-mentioned boundaries are excluded from this part of the order, and no part of their aggregate acreage of 190 acres 2 roods and 29 perches is included in the acreage of 17 acres 1 rood and 17 perches given above:—