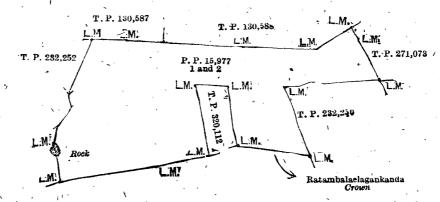

Description of the Lands referred to.

The following lots situated in the village of Botale, in Gangaboda pattuwa of Pasdun korale east of the Kalutara District, in the Western Province, as described in the annexed diagrams:—

| Lot. |   | Name of Land.    | I.—Prelimi | nary p | lan 15, | 977. |       | Ext | ent, A. R. | P.           |
|------|---|------------------|------------|--------|---------|------|-------|-----|------------|--------------|
| 1    |   | Ratambalaelahena | • •        |        | ••      | ~    | · • • | •.• | 1 2 3      | 37           |
| 2    |   | Do               | • •        | . 3    |         |      | •1•   | • • | 3 0        | 4            |
|      | - | . ,              | •          |        | ,       | •    |       |     | 1 2        | <del>-</del> |

and bounded as follows: on the north by the lands depicted in title plans 130,587 and 130,588; on the east by the lands depicted in title plans 271,073 and 232,250; on the south by Ratambalaelagankanda claimed by the Crown, the land depicted in title plan 320,112, Ratambalaelagankanda claimed by the Crown; on the west by Ratambalaelawaturana (deniya) claimed by the Crown, the land depicted in title plan 232,252.

Surveyor-General's Office, Colombo, July 13, 1918. Scale of 4 Chains to an Inch.

C. H. VINCE, for Surveyor-General. II.—Preliminary plan 15,978.

Lot.

Name of Land. Danketigodella (reservation for path) Extent, A. R. P. 0 0 27

and bounded as follows: on the north by Gulunehena, Crown reservation (lot 15055 in preliminary plan 12,125); on the east by the land depicted in title plan 319,067; on the south by Danketigodella claimed by the Crown; on the west by the road from Yahalawatta to Bulatsinhala.

Surveyor-General's Office, Colombo, August 9, 1918. Scale of 4 Chains to an Inch.

C. H. VINCE, for Surveyor-General.

April 12, 1919.

C. V. Brayne, Assistant Government Agent.