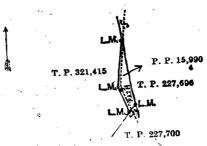

I.—Preliminary plan 15,990.

Lot.

Name of Land.

Delgahagodella (reservation for ela)

Extent, A. R. P.

and bounded as follows: on the north by Delgahagodella claimed by the Crown; on the east by Delgahagodella claimed by the Crown (lot 1 in preliminary plan 15,990), the land depicted in title plan No. 321,415; on the south by Delgahagodella claimed by the Crown; on the west by the Menikgoda-ela.

Surveyor-General's Office, Colombo, July 19, 1918.

Scale of 4 Chains to an Inch.

C. H. VINCE, for Surveyor-General.

II.—Preliminary plan 15,990.

Lot: Name of Land.
4 .. Delgahagodella (reservation for path)

Extent, A. R. P. . . 0 0 14

and bounded as follows: on the north and east by the land depicted in title plan No. 227,696; on the south by the land depicted in title plan No. 227,700; on the west by the land depicted in title plan No. 321,415.

Surveyor-General's Office, Colombo, July 19, 1918. Scale of 4 Chains to an Inch.

C. H. VINCE, for Surveyor-General.

April 12, 1919.

C. V. Brayne, Assistant Government Agent.

Order under Section 4, Sub-section (1), of "The Waste Lands Ordinances of 1897, 1899, 1900, and 1903," declaring Lands to be Crown Property.