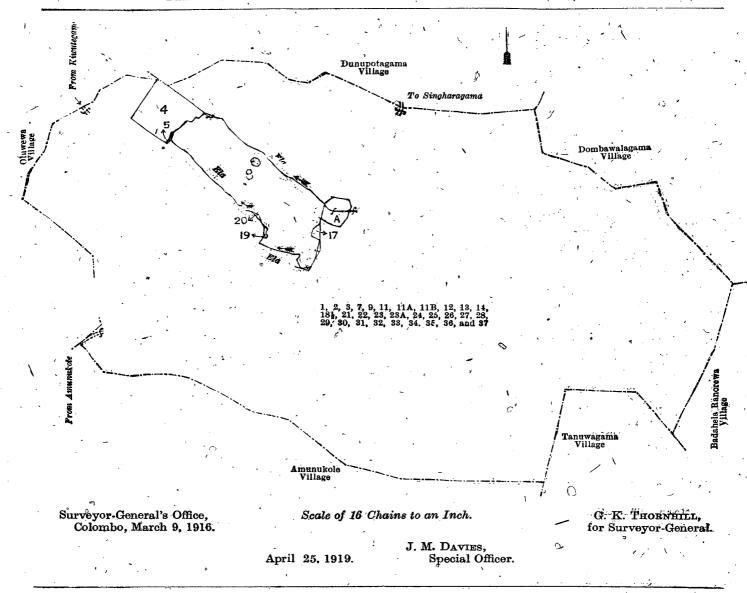

Whereas in pursuance of section 1 of the said Ordinances it was duly notified on the 1st day of September, 1916, that if no claim to the lands commonly called or known as Welkatuwemukalana, footpath, &c., situate in the village of Palugama, in the Ihalakelegam tulana of the Wilachchiya korale of the Nuwaragam palata, in the North-Central Province, containing in extent 503 acres 1 rood and 17 perches, and shown as lots 1, 2, 3, 7, 9, 11, 11a, 11a, 12, 13, 14, 18½, 21, 22, 23, 23a, 24, 25, 26, 27, 28, 29, 30, 31, 32, 33, 34, 35, 36, 37 in preliminary plan 679 and and in the annexed diagram, was made to Thomas Graham Willett, Special Officer appointed under section 28 of the said Ordinances, within the period of three months from the date specified in such notice, such lands would be declared the property of the Crown, and dealt with on account of the Crown (vide Notice No. 5,963):

#### Description of the Lands referred to.

The following lots situated in the village of Palugama, in the Ihalakelegam tulana of the Wilachchiya korale of the Nuwaragam palata, in the North-Central Province, as described in the annext diagram:—

| Preliminary | plan | 679. |
|-------------|------|------|
|-------------|------|------|

| Lot |       | Name of Land.                     | Exten  | t, A.    | R.       | P.  | Lot |       | Name of Land.                | Extent, | , A.       | R.  | P.         |
|-----|-------|-----------------------------------|--------|----------|----------|-----|-----|-------|------------------------------|---------|------------|-----|------------|
| 1   | . 0   | Welkatuwemukalana                 |        | 5        | 1        | 33  | 25  |       | Viharagalamukalana and Paluk | ela-    |            |     |            |
| 2   |       | Footpath                          | • •    | 0        | 0        | 11  |     |       | walamukalana                 | 1       | 10         | 1   | 34         |
| 3   | ••    | Palugahahena                      | • •    | 3        | <b>2</b> | 26  | 26  |       | Cart track                   |         | 0          | 2   | 11         |
| 7   |       | Ela (channel)                     | • •    | 0        | 0        | 19  | 27  |       | Aratuyaya                    |         | 27         | 2   | 33         |
| 9   |       | \ _ Do                            | • •    | 0        | 1        | 4   | 28  | • •   | Ela (stream)                 |         | 0          | 0   | 17         |
| 11  |       | Pitalehenyaya, Welkatuwa          | •••    | . 26     | 1        | 2   | 29  |       | Palugamawewa (tank)          | •• ,    | <b>7</b> 5 | 1 3 | 35         |
| 11A | • •   | Siyambalagahakele                 |        | <b>2</b> | 0        | 31  | 30  |       | 1                            | • •     | 0          | 1   | 3          |
| 11B | • • . | Do.                               | `••    | 0        | 0        | - 1 | 31  |       | Tumbakolakumburehenyaya      |         | 47         | 0 3 | 33         |
| 12  | • •   | Wekandebima (reservation for tank | k bund | 6 (      | 3        |     | 32  |       | Tumbakolarembuwemukalana     |         | 8          | 0 1 | £1         |
| 13  |       | Palugamatisbamba                  | • •    | 0 ′      | 1        | - 1 | 33  | . ` . | Dombawalagawa-ela (stream)   |         | 0          | 0 2 | 23         |
| 14  |       | Do                                | • •    | 0        | 0        | 23  | 34  |       | Wewinhalahena                |         | 3          | 0 2 | 25         |
| 18չ |       | Ela (channel)                     | • •    | 0        | 0        | 9   | 35  |       | Palukolawale-ela (stream)    |         | 0          | 1 3 | 32         |
| 21  |       | Adipara (path)                    |        | 0        | 0        | 2   | 36  |       | Wewuihalayaya                |         | 17         | 0 1 | 17         |
| 22  |       | Minipittaniya (cemetery)          |        | 0        | 1 2      |     | 37  |       | Wewuihalamukalana            | '       | 97         | 0 3 | 3 <b>5</b> |
| 23  |       | Galagawahena, Welkatuwa           |        |          | 3        |     |     |       | -                            | -       |            |     |            |
| 23A | . :   | Amunuwelyaya                      |        | 19       | 0        | !   |     |       |                              | . 56    | 03         | 1,1 | 17         |
| 24  | • •   | Welkatuwamukalana                 | • •    | 14       | 1 :      | 22  |     |       | • ,                          |         |            | •   | '          |

and bounded as follows: on the north by the village limit of Oluwewa, the village limit of Dunupotagama; on the east by the village limit of Dombawalagama, the village limit of Badahelaranorewa; on the south by the village limit of Tanuwagama, the village limit of Amunukole; on the west by the village limit of Oluwewa.