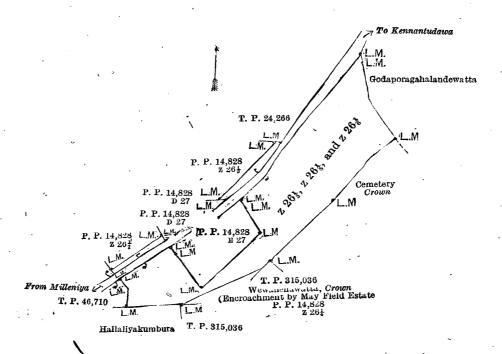

In the matter of the lands commonly called or known as Wewahena, situate in the village of Kennantudawa, in Munwattebage pattuwa of the Rayigam korale of the Kalutara District, in the Western Province, and of "The Waste Lands Ordinances of 1897, 1899, 1900, and 1903."

Whereas in pursuance of section 1 of the said Ordinances it was duly notified on the 4th day of May, 1917, that if no claim to the lands commonly called or known as Wewahena, situate in the village of Kennantudawa, in Munwatte-bage pattuwa of the Rayigam korale of the Kalutara District, in the Western Province, containing in extent 3 acres and 22 perches, and shown as lots z 26½, z 26½, and z 26½ in preliminary plan 14,828 as described in the annexed diagram, was made to the Assistant Government Agent of the Kalutara District, within the period of three months from the date specified in such notice, such lands would be declared the property of the Crown, and dealt with on account of the Crown (vide Notice No. 6,326):

And whereas (1) Tibbotuge James of Ramminika, (2) Patirage Neris Perera of Ramminika, (3) Patirage Guneris Appu of Mawatgama, (4) Tibbotuge Don Koranis Sinno of Ramminika, (5) Wijelambige Subaneris Appu of Kennantudawa, (6) Mr. Simon Richard Wijemanne of Panadure, and (7) Gonaduwage Punchi Sinno Perera of Molligoda made tlaim thereto, and I, Charles Valentine Brayne, Assistant Government Agent of the Kalutara District, made due inquiry into such claim, and whereas the said 5th claimant has withdrawn his claim to the said lots z 26½, z 26½, and z 26½; and whereas the said 1st, 2nd, 3rd, 4th, and 7th claimants by an agreement in writing dated the 21st day of September, 1917, whereby in consideration of the Assistant Government Agent (1) admitting as private property outside the Waste Lands Ordinances lots A 27, B 27, c 27, x 26, and x 26; (2) declaring the said claimants along with the said 6th claimant, according to their respective shares, the owners of that portion of lot z 26 in preliminary plan it, 828, now shown as re-surveyed lot z 26½, and z 26½; and whereas the said 6th claimant by an agreement in writing dated the 21st day of September, 1917, whereby in consideration of the Assistant Government Agent (1) admitting as private property outside the Waste Lands Ordinances lots A 27, B 27, c 27, x 26, and x 26; (2) declaring him along with the said 1st, 2nd, 3rd, 4th, and 7th claimants, according to their respective shares, the owners of that portion of lot z 26 in preliminary plan 14,828, now shown as resurveyed lot z 26, in extent 10 acres 1 rood and 33 64 perches on the same preliminary plan; (3) being, declared under the Waste Lands Ordinances the purchaser of lot z 26½ in preliminary plan; (3) being, declared under the Waste Lands Ordinances the purchaser of lot z 26½ in preliminary plan; (3) being, declared under the Waste Lands Ordinances the purchaser of lot z 26½ in preliminary plan; (3) being, declared under the Waste Lands Ordinances the purchaser of lot z 26½ in preliminary plan; (4) of a free Cr

# Description of the Lands referred to.

The following lots situated in the village of Kennantudawa, in Munwattebage pattuwa of the Rayigam korale of the Kalutara District, in the Western Province, as described in the annexed diagram:—

| Lot.                                                |      | Name of Land.                              | 128.                                    | Exter | nt. A. R. P.                                         |
|-----------------------------------------------------|------|--------------------------------------------|-----------------------------------------|-------|------------------------------------------------------|
| z 261                                               | • •• | Wewahena (reservation for Gansabhawa road) | • • • • • • • • • • • • • • • • • • • • | • •   | 0 0 17                                               |
| $z \frac{26\frac{1}{5}}{z \frac{26\frac{1}{5}}{2}}$ | ,    | Do. (reservation for Gansabhawa road)      | ••                                      | • •   | $\begin{array}{cccccccccccccccccccccccccccccccccccc$ |
| ,                                                   |      | ,                                          | •                                       |       | 3 0 22                                               |

and bounded as follows: on the north by Wewahena (lot z 26% in preliminary plan 14,828) sold to Mr S. R. Wijemanne, Puswelahena (lot D 27 in preliminary plan 14,828) sold to ditto, Puswelahena (lot E 27 in preliminary plan 14,828) claimed by U. James Perera, Puswelahena (lot D 27 in preliminary plan 14.828) sold to Mr. S. R. Wijemanne, Wewahena (lot z 26% in preliminary plan 14,828) sold to ditto, the land depicted in title plan 24,266, the road from Milleniya to Kennantudawa; on the east by Godaroragahalandewatta claimed by W. James; on the south by the cemetery belonging to the Crown, the land depicted in title plan 315,036, Wewahenawatta belonging to the Crown (encroachment by Mayfield estate), the land depicted in title plan 315,036, Halweliyekumbura claimed by T. Don Peiris and others; on the west by the land depicted in title plan 46,710.

Surveyor-General's Office, Colombo, February 14, 1918. Scale of 4 Chains to an Inch.

G. K. THORNHILL, for Surveyor-General.

The Kachcheri, Kalutara, January 29, 1919. C. V. Brayne, Assistant Government Agent.