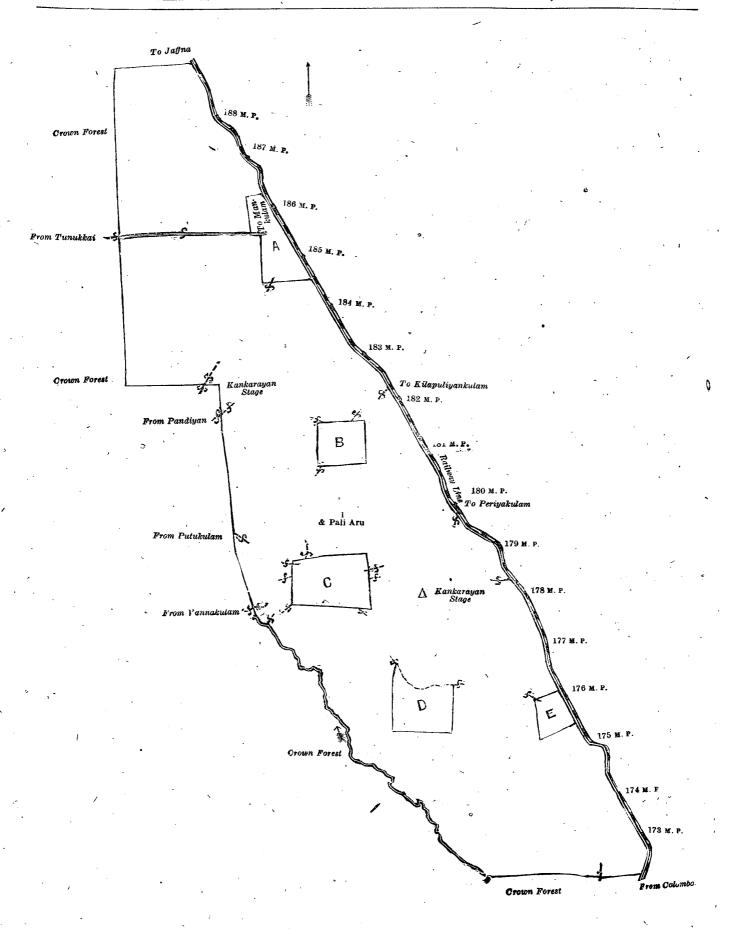

Whereas in pursuance of section 1 of the said Ordinances it was duly notified on the 1st day of September, 1916, that if no claim to the lands commonly called or known as Welkatuwemukalana, footpath, &c., situate in the village of Palugama, in the Ihalakelegam tulana of the Wilachchiya korale of the Nuwaragam palata, in the North-Central Province, containing in extent 503 acres 1 rood and 17 perches, and shown as lots 1, 2, 3, 7, 9, 11, 11a, 11a, 12, 13, 14, 18½, 21, 22, 23, 23a, 24, 25, 26, 27, 28, 29, 30, 31, 32, 33, 34, 35, 36, 37 in preliminary plan 679 and and in the annexed diagram, was made to Thomas Graham Willett, Special Officer appointed under section 28 of the said Ordinances, within the period of three months from the date specified in such notice, such lands would be declared the property of the Crown, and dealt with on account of the Crown (vide Notice No. 5,963):

| Preliminary | plan | 679. |
|-------------|------|------|
|-------------|------|------|

| Lot |       | Name of Land.                     | Exten  | t, A.    | R.       | P.  | Lot |       | Name of Land.                | Extent, | , A.       | R.  | P.         |
|-----|-------|-----------------------------------|--------|----------|----------|-----|-----|-------|------------------------------|---------|------------|-----|------------|
| 1   | . 0   | Welkatuwemukalana                 |        | 5        | 1        | 33  | 25  |       | Viharagalamukalana and Paluk | ela-    |            |     |            |
| 2   |       | Footpath                          | • •    | 0        | 0        | 11  |     |       | walamukalana                 | 1       | 10         | 1   | 34         |
| 3   | ••    | Palugahahena                      | • •    | 3        | <b>2</b> | 26  | 26  |       | Cart track                   |         | 0          | 2   | 11         |
| 7   |       | Ela (channel)                     | • •    | 0        | 0        | 19  | 27  |       | Aratuyaya                    |         | 27         | 2   | 33         |
| 9   |       | \ _ Do                            | • •    | 0        | 1        | 4   | 28  | • •   | Ela (stream)                 |         | 0          | 0   | 17         |
| 11  |       | Pitalehenyaya, Welkatuwa          | •••    | . 26     | 1        | 2   | 29  |       | Palugamawewa (tank)          | •• ,    | <b>7</b> 5 | 1 3 | 35         |
| 11A | • •   | Siyambalagahakele                 |        | <b>2</b> | 0        | 31  | 30  |       | 1                            | • •     | 0          | 1   | 3          |
| 11B | • • . | Do.                               | `••    | 0        | 0        | - 1 | 31  |       | Tumbakolakumburehenyaya      |         | 47         | 0 3 | 33         |
| 12  | • •   | Wekandebima (reservation for tank | k bund | 6 (      | 3        |     | 32  |       | Tumbakolarembuwemukalana     |         | 8          | 0 1 | £1         |
| 13  |       | Palugamatisbamba                  | • •    | 0 ′      | 1        | - 1 | 33  | . ` . | Dombawalagawa-ela (stream)   |         | 0          | 0 2 | 23         |
| 14  |       | Do                                | • •    | 0        | 0        | 23  | 34  |       | Wewinhalahena                |         | 3          | 0 2 | 25         |
| 18չ |       | Ela (channel)                     | • •    | 0        | 0        | 9   | 35  |       | Palukolawale-ela (stream)    |         | 0          | 1 3 | 32         |
| 21  |       | Adipara (path)                    |        | 0        | 0        | 2   | 36  |       | Wewuihalayaya                |         | 17         | 0 1 | 17         |
| 22  |       | Minipittaniya (cemetery)          |        | 0        | 1 2      |     | 37  |       | Wewuihalamukalana            | '       | 97         | 0 3 | 3 <b>5</b> |
| 23  |       | Galagawahena, Welkatuwa           |        |          | 3        |     |     |       | -                            | -       |            |     |            |
| 23A | . :   | Amunuwelyaya                      |        | 19       | 0        | !   |     |       |                              | . 56    | 03         | 1,1 | 17         |
| 24  | • •   | Welkatuwamukalana                 | • •    | 14       | 1 :      | 22  |     |       | • ,                          |         |            | •   | '          |

and bounded as follows: on the north by the village limit of Oluwewa, the village limit of Dunupotagama; on the east by the village limit of Dombawalagama, the village limit of Badahelaranorewa; on the south by the village limit of Tanuwagama, the village limit of Amunukole; on the west by the village limit of Oluwewa.

Note.—The following lots lying within the above boundaries are excluded from this order, and their aggregate acreage of 32 acres 3 roods and 1 perch is not included in the acreage of 503 acres 1 rood and 17 perches given above :—

#### Preliminary plan 679.

| Lot. | ``  | Name of Land.                | Exten | t, A. | R.       | P. | Lo | t. | Name of Land.      | Ext | ent, A | . R | . P.          |
|------|-----|------------------------------|-------|-------|----------|----|----|----|--------------------|-----|--------|-----|---------------|
| 4.   |     | Accaraidama (T. P. 137,849)  |       | 6     | 0        | 2  | 17 |    | Puranawela-aswanta | •   | . 0    | 0   | 31            |
| 5    | • • | Pitalehena                   |       | 0     | 0        | 3  | 19 |    | Galpawulahena      | •   | . 0    | 0   | 14            |
|      |     | Puranawela                   |       | 24    |          |    |    |    | Do                 |     | . 0    | 0   | 14            |
| A 15 |     | Dangahawatta, Palugahawatta, | &c    | 1     | <b>2</b> | 37 | 1  |    |                    | `   |        |     | <del></del> . |
| л 16 |     | Gangoda                      |       | 0     | 0        | 5  |    |    |                    |     | 32     | 3   | 1             |
|      |     | •                            |       |       |          | ,  |    |    | 1 ·                |     |        |     |               |