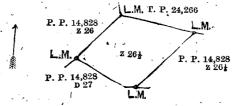

#### Description of the Lands referred to.

The following lots situated in the village of Kennantudawa, in Munwattebage pattuwa of Rayigam korale of the Kalutara District, in the Western Province, as described in the annexed diagrams:-

I.—Preliminary plan 14,828.

Lot. Name of Land. Wewahena z 261

Extent,

and bounded as follows: on the north by the land depicted in title plan 24,266; on the east by Wewahena (reservation for Gansabhawa road, lot z 26% in preliminary plan 14,828) declared to be the property of the Crown under the Waste Lands. Ordinances; on the south by Puswelahena (lot D, 27 in preliminary plan 14,828) sold to Mr. S. R. Wijemanna; on the west by Wewahena (lot z 26 in preliminary plan 14,828) declared private property under the Waste Lands Ordinances.

Surveyor-General's Office, Colombo, February 14, 1918. Scale of 4 Chains to an Inch.

G. K. THORNHILL, for Surveyor-General.

Lot.

Name of Land. Wewahena ... II.—Preliminary plan 14,828.

Extent, A. R. P. 0 2 31

and bounded as follows: on the north by Puswelahena (lot c 27 in preliminary plan 14,828) beloning to Tibbotuge Jamis and others, Wewahena (lot z 26 in preliminary plan 14,828) declared private property under the Waste Lands Ordinances; on the east by Puswelahena (lot p 27 in preliminary plan 14,828) sold to Mr. S. R Wijemanna; on the south by Wewahena (reservation for Gansabhawa road, lot z 26\frac{1}{3} in preliminary plan 14,828) declared Crown property under the Waste Lands Ordinances; on the west by the land depicted in title plan 46,710.