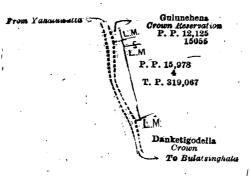

# Order under Section 2 of "The Waste Lands Ordinances of 1897, 1899, 1900, and 1903," declaring Lands to be Crown Property.

In the matter of the lands commonly called or known as Ratambalaelahena and Danketigodella (reservation for path), situate in the village of Botale, in Gangaboda pattuwa of Pasdun korale east of the Kalutara District, in the Western Province, and of "The Waste Lands Ordinances of 1897, 1899, 1900, and 1903."

THE notice required by section 1 of "The Waste Lands Ordinances of 1897, 1899, 1900, and 1903," having been duly published in manner prescribed by that section in respect of the above-named lands (vide Notice No. 7,065), and no claim having been made to the said lands or to any interest therein within the period of three months from the date specified in the said notice, I, Charles Valentine Brayne, Assistant Government Agent, Kalutara, under and by virtue of the powers vested in me in that behalf by section 2 of the said Ordinances, do hereby on this 12th day of April, 1919, order and declare that the said lands, as more fully described herein below, situate in the village of Botale, in Gangaboda pattuwa of Pasdun korale east of the Kalutara District, in the Western Province, and shown as lots 1 and 2 in preliminary plan 15,977 and lot 4 in preliminary plan 15,978 and in the annexed diagrams, and containing in extent 4 acres 3 roods and 28 perches, are the property of the Crown.

and bounded as follows: on the north by Gulunehena, Crown reservation (lot 15055 in preliminary plan 12,125); on the east by the land depicted in title plan 319,067; on the south by Danketigodella claimed by the Crown; on the west by the road from Yahalawatta to Bulatsinhala.