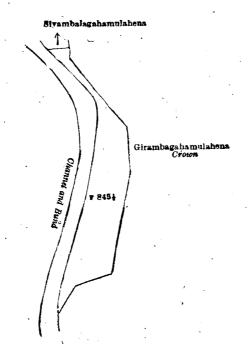

Surveyor-General's Office, Colombo, October 23, 1918.

Scale of 8 Chains to an Inch.

C. R. LUNDIE, for Surveyor-General.

II.—Preliminary plan 163.

Lot. 44 Name of Land.

Makullagahamulahena (railway reserve)

Extent, A. R. P.

and bounded as follows: on the north and east by Rukattanagahamulawatta (railway line and reservation) to be declared the property of the Crown under the Waste Lands Ordinances; on the south by Makullagahamulahena sold by the Crown (T. P. 330,856); on the west by Galamulahena (railway reserve) leased from the Crown.