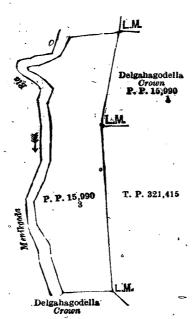

# Order under Section 2 of "The Waste Lands Ordinances of 1897, 1899, 1900, and 1903," declaring Lands to be Crown Property.

In the matter of the lands commonly called or known as Delgahagodella (reservation for ela) and Delgahagodella (reservation for path), situate in the village of Henegama, in Iddagoda pattuwa of Pasdun korale west of the Kalutara District, in the Western Province, and of "The Waste Lands Ordinances of 1897, 1899, 1900, and 1903."

The notice required by section 1 of "The Waste Lands Ordinances of 1897, 1899, 1900, and 1903," having duly published in manner prescribed by that section in respect of the above-named lands (vide Notice No. 7,057), and no claim having been made to the said lands or to any interest therein within the period of three months from the date specified in the said notice, I, Charles Valentine Brayne, Assistant Government Agent, Kalutara, under and by virtue of the powers vested in me in that behalf by section 2 of the said Ordinances, do hereby on this 12th day of April, 1919, order and declare that the said lands, as more fully described herein below, situate in the village of Henegama, in Idadgoda pattuwa of Pasdun korale west of the Kalutara District, in the Western Province, and shown as lots 3 and 4 in preliminary plan 15,990, and in the annexed diagrams, and containing in extent 2 acres 2 roods and 19 perches, are the property of the Orown.

Description of the Lands referred to.

The following lots situated in the village of Henegama, in Iddagoda pattuwa of Pasdun korale west of the Kalutara District, in the Western Province, as described in the annexed diagrams:—

I.—Preliminary plan 15,990.

Lot.

Name of Land.

Delgahagodella (reservation for ela)

Extent, A. R. P.

and bounded as follows: on the north by Delgahagodella claimed by the Crown; on the east by Delgahagodella claimed by the Crown (lot 1 in preliminary plan 15,990), the land depicted in title plan No. 321,415; on the south by Delgahagodella claimed by the Crown; on the west by the Menikgoda-ela.

Surveyor-General's Office, Colombo, July 19, 1918.

Scale of 4 Chains to an Inch.

C. H. VINCE, for Surveyor-General.

II.—Preliminary plan 15,990.

Lot: Name of Land.
4 .. Delgahagodella (reservation for path)

Extent, A. R. P. . . 0 0 14

and bounded as follows: on the north and east by the land depicted in title plan No. 227,696; on the south by the land depicted in title plan No. 227,700; on the west by the land depicted in title plan No. 321,415.

Surveyor-General's Office, Colombo, July 19, 1918. Scale of 4 Chains to an Inch.

C. H. VINCE, for Surveyor-General.

April 12, 1919.

C. V. Brayne, Assistant Government Agent.

Order under Section 4, Sub-section (1), of "The Waste Lands Ordinances of 1897, 1899, 1900, and 1903," declaring Lands to be Crown Property.