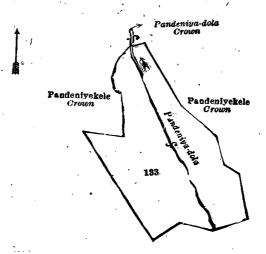

Surveyor-General's Office, Colombo December 10, 1918,

Scale of 4 Chains to an Inch.

C. R. LUNDIE, for Surveyor-General,

II.—Preliminary plan 86.

Lot.

Name of Land.

Extent, A. R. P.

and bounded as follows: on the north by Pandeniyekele to be declared the property of the Crown under the Waste Lands Ordinances, Pandeniya-dola to be declared the property of the Crown under the Waste Lands Ordinances, Pandeniyekele to be declared the property of the Crown under the Waste Lands Ordinances; on the east, south, and west by Pandeniyekele to be declared the property of the Crown under the Waste Lands Ordinances.

Surveyor-General's Office, Colombo, December 10, 1918. Scale of 4 Chains to an Inch.

C. R. LUNDIE, for Surveyor-General.

March 13, 1919.

N. A. HAMPTON, Special Officer: