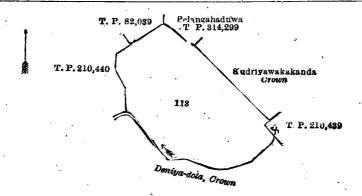

#### Description of the Lands referred to.

The following lots situated in the village of Paraigama, in the Walallawiti pattu of the Pasdun korale west of the Kalutara District, in the Western Province, as described in the annexed diagrams:—

I.—Preliminary plan 86.

and bounded as follows: on the north by Pelengahaduwa sold by the Crown (T. P. 314,299), Kudriyawakakanda to be declared the property of the Crown under the Waste Lands Ordinances; on the east by Kudriyawakakanda to be declared the property of the Crown under the Waste Lands Ordinances, T. P. 210,439; on the south by Deniyadola to be declared the property of the Crown under the Waste Lands Ordinances; on the west by T. Ps. 210,440 and 82,039.

Surveyor-General's Office, Colombo December 10, 1918,

Scale of 4 Chains to an Inch.

C. R. LUNDIE, for Surveyor-General,

II.—Preliminary plan 86.

Lot.

Name of Land.

Extent, A. R. P.

and bounded as follows: on the north by Pandeniyekele to be declared the property of the Crown under the Waste Lands Ordinances, Pandeniya-dola to be declared the property of the Crown under the Waste Lands Ordinances, Pandeniyekele to be declared the property of the Crown under the Waste Lands Ordinances; on the east, south, and west by Pandeniyekele to be declared the property of the Crown under the Waste Lands Ordinances.