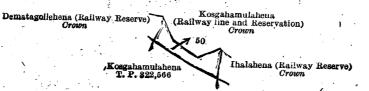

C. R. LUNDIE, for Surveyor-General.

Name of Land.

III.—Preliminary plan 163. Kosgahamulahena (railway reserve)

Extent, A. R. P.

0 0 32

and bounded as follows: on the north by Kosgahamulahena (railway line and reservation) to be declared the property of the Crown under the Waste Lands Ordinances; on the east by Ihalahera (railway reserve) to be declared the property of the Crown under the Waste Lands Ordinances; on the south by Kosgahamulahena sold by the Crown (T. P. 322,566); on the west by Dematagollehena (railway reserve) to be declared the property of the Crown under the Waste Lands. Ordinances:

Surveyor-General's Office Colombo, October 23, 1918. Scale of 4 Chains to an Inch.

IV.—Preliminary plan 163.

C. R. LUNDIE. for Surveyor General.

Lot. 50

Name of Lard.

Jambugastennehena (railway reserve)

Extent, A. R. P. 0 0 33