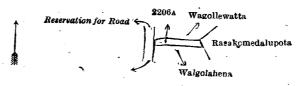

In the matter of the lands commonly called or known as Wewahena, situate in the village of Kennantudawa, in Munwattebage pattuwa of the Rayigam korale of the Kalutara District, in the Western Province, and of "The Waste Lands Ordinances of 1897, 1899, 1900, and 1903."

Whereas in pursuance of section 1 of the said Ordinances it was duly notified on the 4th day of May, 1917, that if no claim to the lands commonly called or known as Wewahena, situate in the village of Kennantudawa, in Munwatte-bage pattuwa of the Rayigam korale of the Kalutara District, in the Western Province, containing in extent 3 acres and 22 perches, and shown as lots z 26½, z 26½, and z 26½ in preliminary plan 14,828 as described in the annexed diagram, was made to the Assistant Government Agent of the Kalutara District, within the period of three months from the date specified in such notice, such lands would be declared the property of the Crown, and dealt with on account of the Crown (vide Notice No. 6,326):

And whereas (1) Tibbotuge James of Ramminika, (2) Patirage Neris Perera of Ramminika, (3) Patirage Guneris Appu of Mawatgama, (4) Tibbotuge Don Koranis Sinno of Ramminika, (5) Wijelambige Subaneris Appu of Kennantudawa, (6) Mr. Simon Richard Wijemanne of Panadure, and (7) Gonaduwage Punchi Sinno Perera of Molligoda made tlaim thereto, and I, Charles Valentine Brayne, Assistant Government Agent of the Kalutara District, made due inquiry into such claim, and whereas the said 5th claimant has withdrawn his claim to the said lots z 26½, z 26½, and z 26½; and whereas the said 1st, 2nd, 3rd, 4th, and 7th claimants by an agreement in writing dated the 21st day of September, 1917, whereby in consideration of the Assistant Government Agent (1) admitting as private property outside the Waste Lands Ordinances lots A 27, B 27, c 27, x 26, and x 26; (2) declaring the said claimants along with the said 6th claimant, according to their respective shares, the owners of that portion of lot z 26 in preliminary plan it, 828, now shown as re-surveyed lot z 26½, and z 26½; and whereas the said 6th claimant by an agreement in writing dated the 21st day of September, 1917, whereby in consideration of the Assistant Government Agent (1) admitting as private property outside the Waste Lands Ordinances lots A 27, B 27, c 27, x 26, and x 26; (2) declaring him along with the said 1st, 2nd, 3rd, 4th, and 7th claimants, according to their respective shares, the owners of that portion of lot z 26 in preliminary plan 14,828, now shown as resurveyed lot z 26, in extent 10 acres 1 rood and 33 64 perches on the same preliminary plan; (3) being, declared under the Waste Lands Ordinances the purchaser of lot z 26½ in preliminary plan; (3) being, declared under the Waste Lands Ordinances the purchaser of lot z 26½ in preliminary plan; (3) being, declared under the Waste Lands Ordinances the purchaser of lot z 26½ in preliminary plan; (3) being, declared under the Waste Lands Ordinances the purchaser of lot z 26½ in preliminary plan; (4) of a free Cr

# Description of the Lands referred to.

The following lots situated in the village of Kennantudawa, in Munwattebage pattuwa of the Rayigam korale of the Kalutara District, in the Western Province, as described in the annexed diagram:—

| Lot.                                                |      | Name of Land.                              | 128.                                    | Exter | nt. A. R. P.                                         |
|-----------------------------------------------------|------|--------------------------------------------|-----------------------------------------|-------|------------------------------------------------------|
| z 261                                               | • •• | Wewahena (reservation for Gansabhawa road) | • • • • • • • • • • • • • • • • • • • • | • •   | 0 0 17                                               |
| $z \frac{26\frac{1}{5}}{z \frac{26\frac{1}{5}}{2}}$ | ,    | Do. (reservation for Gansabhawa road)      | ••                                      | • •   | $\begin{array}{cccccccccccccccccccccccccccccccccccc$ |
| ,                                                   |      | ,                                          | •                                       |       | 3 0 22                                               |

and bounded as follows: on the north by Wewahena (lot z 26% in preliminary plan 14,828) sold to Mr S. R. Wijemanne, Puswelahena (lot D 27 in preliminary plan 14,828) sold to ditto, Puswelahena (lot E 27 in preliminary plan 14,828) claimed by U. James Perera, Puswelahena (lot D 27 in preliminary plan 14.828) sold to Mr. S. R. Wijemanne, Wewahena (lot z 26% in preliminary plan 14,828) sold to ditto, the land depicted in title plan 24,266, the road from Milleniya to Kennantudawa; on the east by Godaroragahalandewatta claimed by W. James; on the south by the cemetery belonging to the Crown, the land depicted in title plan 315,036, Wewahenawatta belonging to the Crown (encroachment by Mayfield estate), the land depicted in title plan 315,036, Halweliyekumbura claimed by T. Don Peiris and others; on the west by the land depicted in title plan 46,710.