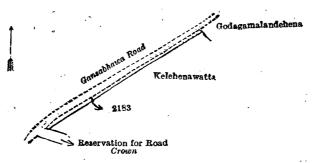

C. R. LUNDIE, for Surveyor-General.

Name of Land.

III.—Preliminary plan 163. Kosgahamulahena (railway reserve)

Extent, A. R. P.

0 0 32

and bounded as follows: on the north by Kosgahamulahena (railway line and reservation) to be declared the property of the Crown under the Waste Lands Ordinances; on the east by Ihalahera (railway reserve) to be declared the property of the Crown under the Waste Lands Ordinances; on the south by Kosgahamulahena sold by the Crown (T. P. 322,566); on the west by Dematagollehena (railway reserve) to be declared the property of the Crown under the Waste Lands. Ordinances:

Surveyor-General's Office Colombo, October 23, 1918. Scale of 4 Chains to an Inch.

IV.—Preliminary plan 163.

C. R. LUNDIE. for Surveyor General.

Lot. 50

Name of Lard.

Jambugastennehena (railway reserve)

Extent, A. R. P. 0 0 33