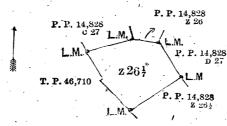

Whereas in pursuance of section 1 of the said Ordinances it was duly notified on the 4th day of May, 1917, that if no claim to the lands commonly called or known as Wewahena, situate in the village of Kennantudawa, in Munwatte-bage pattuwa of the Rayigam korale of the Kalutara District, in the Western Province, containing in extent 3 acres and 22 perches, and shown as lots z 26½, z 26½, and z 26½ in preliminary plan 14,828 as described in the annexed diagram, was made to the Assistant Government Agent of the Kalutara District, within the period of three months from the date specified in such notice, such lands would be declared the property of the Crown, and dealt with on account of the Crown (vide Notice No. 6,326):

And whereas (1) Tibbotuge James of Ramminika, (2) Patirage Neris Perera of Ramminika, (3) Patirage Guneris Appu of Mawatgama, (4) Tibbotuge Don Koranis Sinno of Ramminika, (5) Wijelambige Subaneris Appu of Kennantudawa, (6) Mr. Simon Richard Wijemanne of Panadure, and (7) Gonaduwage Punchi Sinno Perera of Molligoda made tlaim thereto, and I, Charles Valentine Brayne, Assistant Government Agent of the Kalutara District, made due inquiry into such claim, and whereas the said 5th claimant has withdrawn his claim to the said lots z 26½, z 26½, and z 26½; and whereas the said 1st, 2nd, 3rd, 4th, and 7th claimants by an agreement in writing dated the 21st day of September, 1917, whereby in consideration of the Assistant Government Agent (1) admitting as private property outside the Waste Lands Ordinances lots A 27, B 27, c 27, x 26, and x 26; (2) declaring the said claimants along with the said 6th claimant, according to their respective shares, the owners of that portion of lot z 26 in preliminary plan it, 828, now shown as re-surveyed lot z 26½, and z 26½; and whereas the said 6th claimant by an agreement in writing dated the 21st day of September, 1917, whereby in consideration of the Assistant Government Agent (1) admitting as private property outside the Waste Lands Ordinances lots A 27, B 27, c 27, x 26, and x 26; (2) declaring him along with the said 1st, 2nd, 3rd, 4th, and 7th claimants, according to their respective shares, the owners of that portion of lot z 26 in preliminary plan 14,828, now shown as resurveyed lot z 26, in extent 10 acres 1 rood and 33 64 perches on the same preliminary plan; (3) being, declared under the Waste Lands Ordinances the purchaser of lot z 26½ in preliminary plan; (3) being, declared under the Waste Lands Ordinances the purchaser of lot z 26½ in preliminary plan; (3) being, declared under the Waste Lands Ordinances the purchaser of lot z 26½ in preliminary plan; (3) being, declared under the Waste Lands Ordinances the purchaser of lot z 26½ in preliminary plan; (4) of a free Cr

# Description of the Lands referred to.

The following lots situated in the village of Kennantudawa, in Munwattebage pattuwa of the Rayigam korale of the Kalutara District, in the Western Province, as described in the annexed diagram:—

| Lot.                                                |      | Name of Land.                              | 128.                                    | Exter | nt. A. R. P.                                         |
|-----------------------------------------------------|------|--------------------------------------------|-----------------------------------------|-------|------------------------------------------------------|
| z 261                                               | • •• | Wewahena (reservation for Gansabhawa road) | • • • • • • • • • • • • • • • • • • • • | • •   | 0 0 17                                               |
| $z \frac{26\frac{1}{5}}{z \frac{26\frac{1}{5}}{2}}$ | ,    | Do. (reservation for Gansabhawa road)      | ••                                      | • •   | $\begin{array}{cccccccccccccccccccccccccccccccccccc$ |
| ,                                                   |      | ,                                          | •                                       |       | 3 0 22                                               |

and bounded as follows: on the north by Wewahena (lot z 26% in preliminary plan 14,828) sold to Mr S. R. Wijemanne, Puswelahena (lot D 27 in preliminary plan 14,828) sold to ditto, Puswelahena (lot E 27 in preliminary plan 14,828) claimed by U. James Perera, Puswelahena (lot D 27 in preliminary plan 14.828) sold to Mr. S. R. Wijemanne, Wewahena (lot z 26% in preliminary plan 14,828) sold to ditto, the land depicted in title plan 24,266, the road from Milleniya to Kennantudawa; on the east by Godaroragahalandewatta claimed by W. James; on the south by the cemetery belonging to the Crown, the land depicted in title plan 315,036, Wewahenawatta belonging to the Crown (encroachment by Mayfield estate), the land depicted in title plan 315,036, Halweliyekumbura claimed by T. Don Peiris and others; on the west by the land depicted in title plan 46,710.