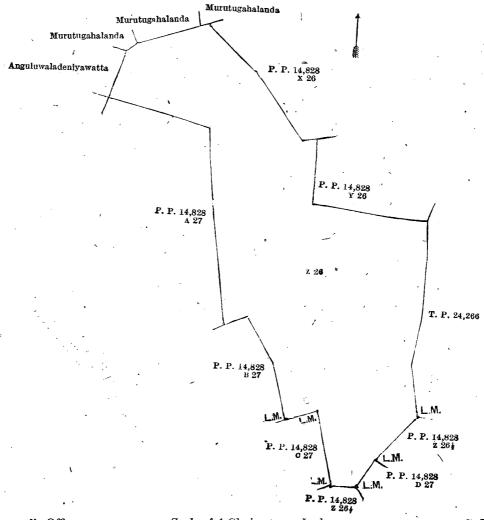

# Order under Section 4, Sub-section (1), of "The Waste Lands Ordinances of 1897, 1899, 1900, and 1903." admitting Land to be Private Property.

In the matter of the land commonly called or known as Wewahena, situate in the village of Kennantudawa, in Munwattebage pattuwa of Rayigam korale of the Kalutara District, in the Western Province, and of "The Waste Lands Ordinances of 1897, 1899, 1900, and 1903."

Whereas in pursuance of section 1 of the said Ordinances it was duly notified on the 4th day of May, 1917, that if no claim to the land commonly called or known as Wewahena, situate in the village of Kennantudawa, in Munwattebage pattuwa of the Rayigam korale of the Kalutara District, in the Western Province, containing in extent 10 acres 1 rood and 33.64 perches, and shown as lot z 26 in preliminary plan 14,828 as described in annexed diagram, was made to Charles Valentine Brayne, Assistant Government Agent of the Kalutara District, within the period of three months from the date specified in such notice, such land would be declared the property of the Crown, and dealt with on account of the Crown (vide Notice No. 6,326):

And whereas (1) Tibbotuge James of Ramminika, (2) Patirage Neris Perera of Ramminika, (3) Patirage Guneris Appu of Mawatgama, (4) Tibbotuge Don Koranis Sinno of Ramminika, (5) Mr. Simon Richard Wijemanna of Panadure, and (6) Gonaduwage Punchi Sinno Perera of Molligoda made claim thereto, and whereas, I, Charles Valentine Brayne, Assistant Government Agent of the Kalutara District, made due inquiry into such claim, I, with the consent of His Excellency the Governor, do hereby admit the claim of the said claimants Nos. 1, 2, 3, 4, 5, and 6 according to their respective shares, to the said land, as more fully described herein below, under section 4, sub-section (1), of the said Ordinances.

#### Description of the Land referred to.

The following lot situated in the village of Kennantudawa, in Munwattebage pattuwa of the Rayigam korale of the Kalutara District, in the Western Province, as described in the annexed diagram:—

Preliminary plan 14,828.

Lot. Name of Land. z 26 .. Wewahena ...

Extent, A. R. P. . . 10 1 33 64

and bounded as follows: on the north by Anguluwaladeniyawatta claimed by T. Caro Appu and others, Murutugahalanda claimed by Y. David and others, Murutugahalanda claimed by Y. Mellis Appu and others, Puswelahena (lot x 26 in preliminary plan 14,828) belonging to Tibbotuge James and others, Puswelahena (lot x 26 in preliminary plan 14,828) belonging to ditto; on the east by the land depicted in title plan 24,266; on the south by Wewahena (lot z 26½ in preliminary plan 14,828) sold to Mr. S. R. Wijemanna, Puswelahena (lot p 27 in preliminary plan 14,828) sold to ditto, Wewahena (lot z 26½ in preliminary plan 14,828) sold to ditto, Tuswelahena (lot c 27 in preliminary plan 14,828) belonging to Tibbotuge Jamis and others; on the west by Puswelahena (lot B 27 in preliminary plan 14,828) belonging to ditto, Puswelahena (lot A 27 in preliminary plan 14,828) belonging to ditto.

Surveyor-General's Office, Colombo, February 14, 1918. Scale of 4 Chains to an Inch.

C. V. Brayne.

G. K. THORNHILL, for Surveyor-General.

The Kachcheri, Kalutara, January 29, 1919.

Assistant Government Agent.