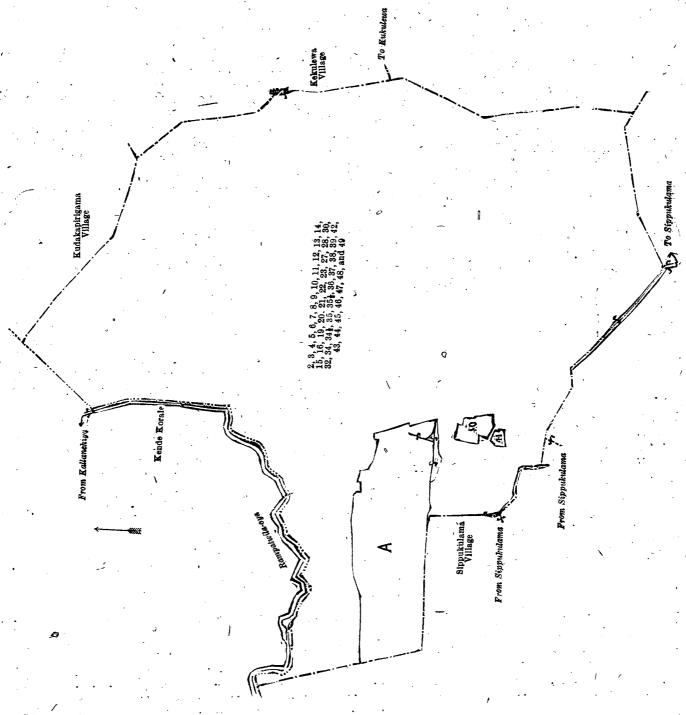

Whereas in pursuance of section 1 of the said Ordinances it was duly notified on the 24th day of May, 1918, that if no claim to the lands commonly called or known as minor road, Diggalemukalana, and Tammannakulamamukalana, &c., situate in the village of Elayapattuwa, in the Galkadawela tulana of the Nuwaragam korale of the Nuwaragam palata, in the North-Central Province, containing in extent 1,837 acres and 13 perches, and shown as lots 1, 2, 3, 4, 5, 6, 7, 8, 9, 10, 11, 12, 13, 14, 16, 17, 19, 20, 21, 22, 23, 25, 26, 27, 28, 29, 30, 31, 32, 33, 34, 36, 37, 38, 40, 41, 43, 44, 45, 46½, 47, 48, 49½, 50, 51, 52, 53, 54, 59, 60, 65, 66, 67, 68, 69, 71, 74, 75, 79, 83, 84, 85, 86, 87, 89, 90, 91, 92, 93, 94, 95, 96, 97, 98, 99, 100, 101, 102, 103, 104, 105, 106, 107, 108, 109, 110, 112, 113, 114, 115, 116, 117, 118, 119, 125, 126, 127, 128, 129, and 130 in preliminary plan 704 and in the annexed diagram, was made to John Murray Davies, Special Officer appointed under section 28 of the said Ordinances, within the period of three months from the date specified in such notice, such lands would be declared the property of the Crown, and dealt with on account of the Crown (vide Notice No. 6,880):

#### Preliminary plan 704.

|           | Preliminary plan 704. |                                         |      |            |       |                                             |  |  |  |  |
|-----------|-----------------------|-----------------------------------------|------|------------|-------|---------------------------------------------|--|--|--|--|
| Lòt.      |                       | Name of Land. Extent, A. R. I           | P. 1 | Lot.       |       | Name of Land. Extent, A. R. P.              |  |  |  |  |
| 1         |                       | Minor road 0 1 2                        | 5    | 25         |       | Tammanakulamekatuwa 0 3 7                   |  |  |  |  |
| 2         | ٠.                    | Do 2 1 3                                | 2    | 26         |       | Do. (reservation for tank bund) 2 3 15      |  |  |  |  |
| 3         | ••                    | Diggalemukalana and Tammanna-           |      | 27         | • •   | Tammannakulama (tank) . 14 2 23             |  |  |  |  |
|           |                       | kulamamukalana 241 1 2                  | 8    | 28         |       | Road 0 0 4                                  |  |  |  |  |
| 4         |                       | Diggale-ela 1 2 2                       | 7    | 29         | •.•   | Minipitiya 0 2 11                           |  |  |  |  |
| . 5       |                       | Landukele, Raumekele, Galwanekele,      | ì    | 30         | • •   | Nikaweratiyemukalana, Kiriyagala-           |  |  |  |  |
|           |                       | Tammannekulamekatuwa, Siyam-            | ı    | •          |       | yayemukalana, Tammannamuka-                 |  |  |  |  |
|           |                       | balagahalanda, Kiriyagahalanda,         | [    |            |       | lana 338 0 21                               |  |  |  |  |
|           |                       | Panakkagahalanda 223 3                  | 9    | 31         | • •   | Kiriyagahalandehena, Palugahalande-         |  |  |  |  |
| 6         |                       | Cart track 0 1 3                        |      |            |       | hena, and Helambagahayayehena 86 1 38       |  |  |  |  |
| . 7       |                       | Landukele, Wewukatuwa 17 3 10           | 01   | 32         | ٠,    | Siyambalagahawelkatuwa 5 0 5                |  |  |  |  |
| 8         | ••                    | Elayapattuwewewa 162 2                  | 5    | 33         | ••    | Do. (reservation for road) 0 0 29           |  |  |  |  |
| 9         |                       | Rock 1 0 19                             | 9    | <b>34</b>  | • •   | Do 2 3 26                                   |  |  |  |  |
| 10        |                       | Wekandekella, Galwanemukalana           |      | 36         | • •   | Minor road 0 1 3                            |  |  |  |  |
|           |                       | (reservation for tank bund) 5 2 32      |      | 37         | • • 、 | Elayapattuwe-ela 2 3 37                     |  |  |  |  |
| 11        | • • •                 | Horow-ela and Wan-ela 0 1 1'            |      | 38         | • •   | Mahaellemukalana (reservation for           |  |  |  |  |
| 12        |                       | Galwanemukalana 5 0 19                  |      |            |       | stream)                                     |  |  |  |  |
| 13        |                       | Cart track ~0 3 35                      | - 1  |            | • •   | Pinwelekatuwa and Ambagahakele 5 0 19       |  |  |  |  |
| 14        | ••                    | Contraction                             | 5    |            | • •   | Footpath 0. 0 13                            |  |  |  |  |
| 16        |                       | Elekele (reservation for ela) 0 0 3     | 4    | <b>`43</b> | • •   | Dikpitiyahena (reservation for path) 0 2 11 |  |  |  |  |
| 17        |                       | Horow-ela 0 0                           | 7    |            | • •   | Footpath 0 0 2                              |  |  |  |  |
| 19        |                       | TIOTOW-CIA ANIAS VI CIT-CIA             | 2    |            | • •   | Parekella (reservation for road) 0 0 22     |  |  |  |  |
| 20        |                       | Galwanemukalana 4 0 33                  |      |            | • •   | Paregawakella (do.) 0 0 18                  |  |  |  |  |
| 21        |                       | MILIOI TOWK                             | 8    | 47         | • •   | Welwanatehena (reservation fer.             |  |  |  |  |
| <b>22</b> |                       | Parekella (reservation for road) 0 0 30 | 0    |            |       | stream) 0 0 26                              |  |  |  |  |
| 23        | • •                   | Meegaha-accara ( do. ) 0 0 17           | 7 1  | 48         | • •   | Wele-ela 0 1 1                              |  |  |  |  |
|           |                       | •                                       |      |            |       | C 2                                         |  |  |  |  |

| Lot.            |         | Name of Land. Extent, A. R.                    | P.           | Lot.          |       | 2,,,,,,,,,,,,,,,,,,,,,,,,,,,,,,,,,,,,,, | Extent, A.     | R.                                           | Ρ.          |
|-----------------|---------|------------------------------------------------|--------------|---------------|-------|-----------------------------------------|----------------|----------------------------------------------|-------------|
| $49\frac{1}{2}$ |         | Kongahahena, Welkatuwehena, Palu-              |              | 97            |       | Ihalawewemukalana                       | 166            | 2                                            | 34          |
|                 |         |                                                | 23           | 98            |       | Footpath                                | 0              | . 0                                          | 10          |
| -5 <b>0</b>     |         | Accarawelkatuwehena 2 0                        | 11           | 99            | ٠.    | Wewkatuwa `                             | .: 1           | 3                                            | 33          |
| -51             | • • •   | Wele-ela 0 0                                   | 14           | 100           |       | Ela (part)                              | 0              | . 0                                          | 4           |
| -52             |         | Pahalaelapotewelkatuwa 0 2                     | 27           | 101           | • • • | Ihalawewe-ela                           | 1              | 1                                            | 20          |
| ~ <b>53</b>     |         | Do 0 3                                         | 7.           | 102           | `     | Ihalawewemukalana                       | 74             | 3                                            | 32          |
| - 54            |         | Wele-ela 0 0                                   | 9            | 103           |       | Ihalawekanda                            | 0              | 3                                            | 31          |
| . 59            |         | $\mathbf{D}_{0}$ $0$ $0$                       | 37           | 104 .         |       | Ihalawewemukalana                       | 4              | <b>2</b>                                     | 38          |
| 60              |         | $\mathbf{Do.} \qquad \qquad \dots \qquad 0  0$ | 11           | 105 .         |       | Minor road                              | 1              | 2                                            | 32          |
| -65             |         | Nikaweratiyewekanda 2 0                        | 28           | 106 .         |       | Ihalawekanda                            | 0              | 2                                            | 7           |
| -66             |         | Footpath 0 0                                   | 2            | 107 .         |       | Keeriyagahahena, Wewukatuwe             | he <b>na</b> , |                                              |             |
| 67              |         | Do 0 0                                         | 2            | ١ .           |       | Galwalayayehena, Weeragaha              | lande-         |                                              | •-          |
| 68              |         | Pahala-accaraidamewelkatuwa and                | -            | •             | 1.    | hena, and Seruwalayayehena              | 130            | Ó                                            | 21          |
| 7.4             |         |                                                | 24           | 108 .         |       | Weeragahalandehena (reservat            | ion            | ٠,                                           |             |
| 69              |         | Wele-ela 0 0                                   | 11.          | -             |       | for tank bund)                          | 0              | 3                                            | 29          |
| .71             |         | Pahalawelewelkatuwa 0 3                        | 17.          | 109 .         |       | Meeminnanwewewekanda                    | 0              | 3                                            | <b>27</b> . |
| - 74            |         | Wele-ela 0 0                                   | 6            | 110 .         |       | Tisbamba                                | 1              | , 3                                          | 27          |
| 75              |         | Pahalawelewelkatuwa 0 3                        | 10           | 11'2 .        |       | Pinpara                                 | 0              | 3 -                                          | 2           |
| \. <b>79</b> .  | • • • • | Wele-ela 0 0 2                                 | 22           | 113 .         |       | 'Kongahakatuwehena                      | 9              | 3                                            | 33          |
| 83              |         | Footpath 0 0 1                                 | 12           | 114 .         |       | Palugahamukalana                        | 3              | 2                                            | 0           |
| -84             |         | Galpottewelkatuwehena, Kongaha-                | - 1          | 115 '.        |       | Footpath                                | 0              | 0                                            | 3           |
|                 | •       | katuwehena 3 0                                 | 1            | 116 .         |       | Tisbamba                                | 0              | . 3                                          | 37          |
| 85              |         | Wele-ela $\dots$ $0$ 0                         | 7            | 117 .         |       | Kadawale-ela                            | 0              | 0                                            | 28          |
| .86             |         | Pahalawewe-ela 0 1 3                           | 31           | 118 .         |       | Palugahamukalana                        | 9              | <b>2</b>                                     | 31          |
| -87             |         | Footpath 0 0                                   | 3            | 119 .         |       | Wele-ela                                | 0              | 0                                            | 10          |
| .89             |         |                                                | 22           | 125 .         |       | Nikaweratiyewelkatuwa                   | 26             | .1.                                          | 3           |
| 90              |         | Pinpara 0 2 2                                  | 5            | <b>126</b> '. |       | Footpath                                | 0              | 0                                            | 24          |
| 91              |         | Palugahamukalana (reservation for              |              | <b>127</b> .  | •     | Helambagahalanda and Nikawer            | atiye-         |                                              | \           |
| 1               |         | tank bund) 2 3                                 | 4            | <u>.</u>      |       | welkatuwehena                           | 14             | 1                                            | 9           |
| 92              |         | Elayapattuwepahalawewa 18 0 1                  | 1            | 128 .         |       | Ela                                     | 0              | 0                                            | 2           |
| 93              |         | Wewukatuwehena 4 3                             | 2            | 129 .         |       | Pinpara                                 | 1              | 0                                            | 6           |
| 94              |         | Minor road 1 0                                 | 9            | 130 .         | ٠,٠   | Ilipattagahamukalana, Galwaley          | aya-           | ,                                            |             |
| 95              |         | Dikpitiyemukalana and Ihalawewe-               |              |               |       | mukalana, Seruwalayayemuka              | lana 141       | 3                                            | 34          |
|                 |         | mukalana 38 2 1                                | <b>.9</b> .] |               |       |                                         | <del>.</del>   | <u>.                                    </u> |             |
| 96              |         |                                                | 33           | *             |       |                                         | 1,837          | 0                                            | 13          |
|                 | -       |                                                | •            | 1             |       | <u> </u>                                | ,              |                                              | 1 -         |

and bounded as follows: on the north by the boundary of the Wilachchiya korale, the village limit of Maningomuwa, the village limit of Madurupitiyagama; on the east by the village limit of Diganegama, an ela, the village limit of Diganegama, the village limit of Pusiyankulama; on the south by the village limit of Kokkichchiya, the village limit of Mahamankadawala; on the west by the village limit of Kudamankadawala.