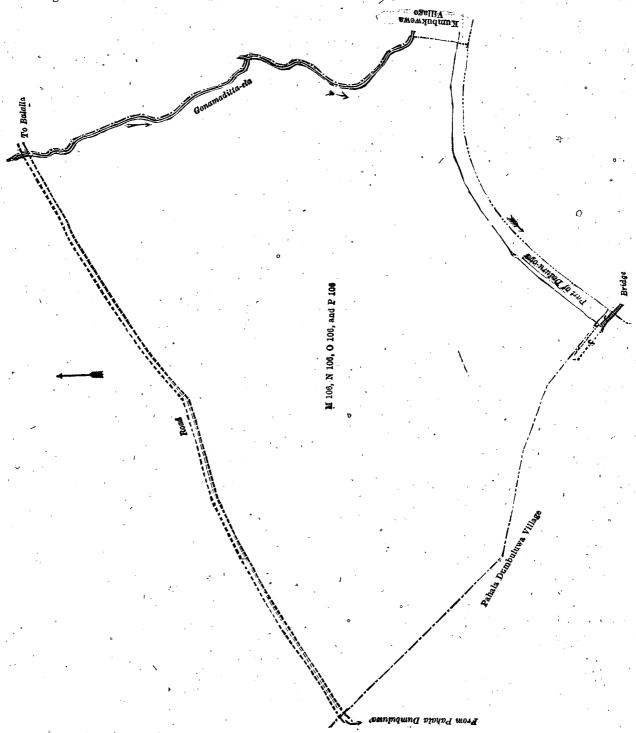

#### Description of the Lands referred to.

The following lots situated in the village of Ihala Dumbuluwa, in Magul Otota korale of the Wanni hatpattu of the Kurunegala District, in the North-Western Province, as described in the annexed diagram:—

| ,       | · · · · · · · · · · · · · · · · · · · | Preliminary plan 4,400.  | *     |      |                |
|---------|---------------------------------------|--------------------------|-------|------|----------------|
| Lot.    | Name of Land.                         | 7-7                      |       | Ex   | tent, A. R. P. |
| м 106   | <br>Ihala Dumbuluwehenyaya            | ••                       | • •   | • •  | 126 0 15       |
| . n 106 | <br><b>D</b> o. /                     | (reservation for oya)    | • •   | • •  | 8 3 19         |
| o 106   | <br>Do.                               | (reservation for stream) | • • • | 1    | 4 0 12         |
| P 106   | <br>Do.                               | (reservation for road)   | • • • | •••  | 1 0 13         |
|         | 4                                     |                          | 0 /   | - *: |                |
|         |                                       |                          | · _   |      | 140 0 19       |

and bounded as follows: on the north by the road from Pahala Dumbuluwa to Balalla; on the east by Gonamaditta-ela, the village limit of Kumbukwewa; on the south by the Deduru-oya, the village limit of Pahala Dumbuluwa; on the west by the village limit of Pahala Dumbuluwa.

Surveyor-General's Office, Colombo, May 28, 1917.

Scale of 8 Chains to an Inch.

J. M. DAVIES, Special Officer. A. H. G. Dawson, for Surveyor-General.

April 16, 1919.