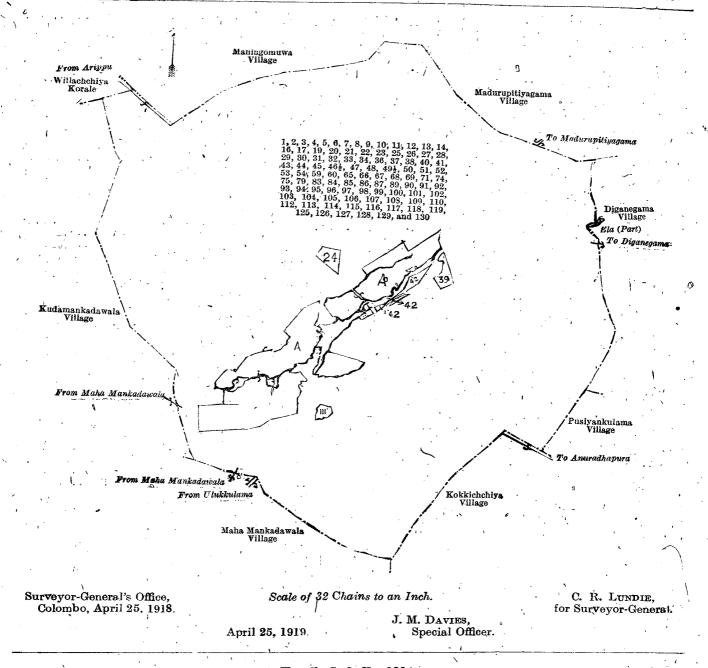

Whereas in pursuance of section 1 of the said Ordinances it was duly notified on the 24th day of May, 1918, that if no claim to the lands commonly called or known as minor road, Diggalemukalana, and Tammannakulamamukalana, &c., situate in the village of Elayapattuwa, in the Galkadawela tulana of the Nuwaragam korale of the Nuwaragam palata, in the North-Central Province, containing in extent 1,837 acres and 13 perches, and shown as lots 1, 2, 3, 4, 5, 6, 7, 8, 9, 10, 11, 12, 13, 14, 16, 17, 19, 20, 21, 22, 23, 25, 26, 27, 28, 29, 30, 31, 32, 33, 34, 36, 37, 38, 40, 41, 43, 44, 45, 46½, 47, 48, 49½, 50, 51, 52, 53, 54, 59, 60, 65, 66, 67, 68, 69, 71, 74, 75, 79, 83, 84, 85, 86, 87, 89, 90, 91, 92, 93, 94, 95, 96, 97, 98, 99, 100, 101, 102, 103, 104, 105, 106, 107, 108, 109, 110, 112, 113, 114, 115, 116, 117, 118, 119, 125, 126, 127, 128, 129, and 130 in preliminary plan 704 and in the annexed diagram, was made to John Murray Davies, Special Officer appointed under section 28 of the said Ordinances, within the period of three months from the date specified in such notice, such lands would be declared the property of the Crown, and dealt with on account of the Crown (vide Notice No. 6,880):

and bounded as follows: on the north by the boundary of the Wilachchiya korale, the village limit of Maningomuwa, the village limit of Madurupitiyagama; on the east by the village limit of Diganegama, an ela, the village limit of Diganegama, the village limit of Pusiyankulama; on the south by the village limit of Kokkichchiya, the village limit of Mahamankadawala; on the west by the village limit of Kudamankadawala.

Note.—The following lots lying within the above-mentioned boundaries are excluded from this order, and their aggregate acreage of 141 acres 3 roods and 28 perches is not included in the acreage of 1,837 acres and 13 perches given above:—