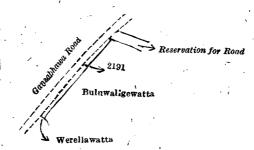

Surveyor-General's Office Colombo, October 23, 1918. Scale of 4 Chains to an Inch.

IV.—Preliminary plan 163.

C. R. LUNDIE. for Surveyor General.

Lot. 50

Name of Lard.

Jambugastennehena (railway reserve)

Extent, A. R. P. 0 0 33

and bounded as follows: on the north by Dangahamulahena (railway line and reservation) to be declared the property of the Crown under the Waste Lands Ordinances; on the east by Dematagollehena (railway reserve) to be declared the property of the Crown under the Waste Lands Ordinances; on the south by Jambugasternewatta sold by the Crown (T. P. 330,854), Jambugahamulahena (T. P. 315,343); on the west by a stream, Dangahamulahena (railway line and reservation) to be declared the property of the Crown under the Waste Lands Ordinances.