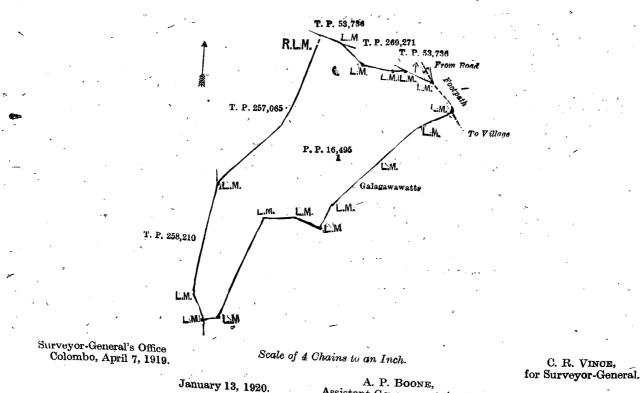

THE notice required by section 1 of "The Waste Lands Ordinances of 1897, 1899, 1900, and 1903," having been duly published in manner prescribed by that section in respect of the above-named land (vide Notice No. 7,347), and no cleim having been made to the said land or to any interest therein within the period of three months from the date specified in the said notice, I, Arthur Pearson Boone, Assistant Government Agent, Colombo and Negombo Districts, under and by virtue of the powers vested in me in that behalf by section 2 of the said Ordinances, do hereby on this 13th day of January, 1920, order and declare that the said land, as more fully described herein below, situate in the village of Mugurugampola Handurumulla, in Udugaha pattuwa of Hapitigam korale, in the Negombo District of the Western Province, and shown as lot 1, in preliminary plan 16,495, and in the annexed diagram, and containing in extent 4 acres 2 roods and 17 perches, is the property of the Crown.

# Description of the Land referred to.

The following lot situated in the village of Mugurugampola Handurumulla, in Udugaha pattuwa of Hapitigam korale, in the Negombo District of the Western Province, as described in the annexed diagram :-

#### Preliminary plan 16,495. Lot. Name of Land.

Extent. B. P. 2 17

C. R. VINCE,

Galahitiyamottawa ...

and bounded as follows: on the north-east by lands depicted in title plans 53,736, 269,271, and 53,736 and footpath, from road to village ; on the south-east by Galagawawatta claimed by Girigoris Appu and others ; and on the north-west by lands depicted in title plans 258,210 and 257,065.