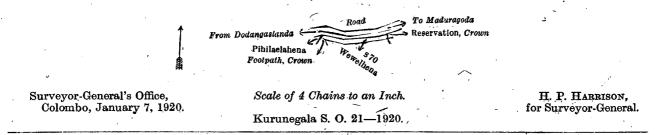

#### Description of the Land referred to.

The land commonly called or known as road reservation, situated in the village of Udattapola, in the Ihalawisideke korale of the Hiriyala hatpattu of the Kurunegala District, in the North-Western Province, containing in extent 6 perches, shown as lot s 70 in preliminary plan 4,291, and in the annexed diagram; and bounded as follows: on the north by the road from Dodangaslanda to Maduragoda; on the east by a reservation; on the south by Wewelhena sold by the Crown, a footpath declared to be the property of the Crown under the Waste Lands Ordinances; on the west by Pihilaelahena claimed by Bandiya.