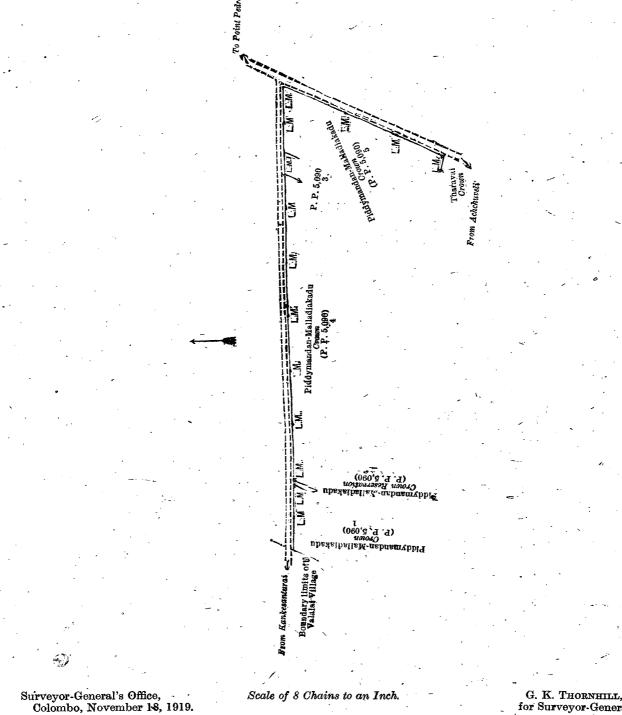

In the matter of the land commonly called or known as Kadurugastenna (reservation for dola), situate in the village of Mulatiyana, in Maha pattuwa north of the Pasdun korale east of the Kalutara District, in the Western Province, and of "The Waste Lands Ordinances of 1897, 1899, 1900, and 1903."

WHEREAS in pursuance of section 1 of the said Ordinances it was duly notified on the 18th day of July, 1919, that if no claim to the land commonly called or known as Kadurugastenna (reservation for dola), situate in the village of Mulatiyana in Maha pattuwa north of the Pasdun korale east of the Kakutara District, in the Western Province, containing in extent 2 acres 2 rood and 23 perches, and shown as lot 2 in preliminary plan 16,015, as described in the annexed diagram, was made to the Assistant Government Agent, Kakutara, within the period of three months from the date specified in such notice, such land would be declared the property of the Crown, and dealt with on account of the Crown (vide Notice No. 7,313):

And whereas (1) Hettiachchige Don Pedirick Appu, and (2) ditto Hendirick Appu, both of Mulatiyana, made claim thereto, and whereas the said claimants have withdrawn their claims to the said land, I, Thomas Arthur Hodson, Assistant Government Agent, Kalutaa, under and by virtue of the powers vested in me in that behalf by section 4 of the said Ordinances, do hereby on this 30th day of January, 1920, order and declare under section 4, sub-section (1), of the said Ordinances, that the said land, as more fully described herein below, is the property of the Crown.

#### Description of the Land referred to.

The following lot situated in the village of Mulatiyana, in Maha pattuwa north of the Pasdun korale east of the Kalutara District, in the Western Province, as described in the annexed diagram :-

#### Preliminary plan 16,015.

Name of Land.

Kadurugastenna (reservation for dola)

Extent, A. 2 33

and bounded as follows: on the north and east by the land depicted in title plan 321,285; on the south by Kongahahena claimed by the Crown (lot 3398 in preliminary plan 14,916), the Mulatiyana dola; on the west by the Mulatiyana dola-Godaporagahawatta claimed by the Crown (lot 22997 in preliminary plan 13,542).

Surveyor-General's Office Colombo, April 7, 1919.

Scale of 4 Chains to an Inch. The Kachcheri.

Kalutara, January 30, 1920.

C. H. VINCE, for Surveyor-General.

T. A. HODSON. Assistant Government Agent