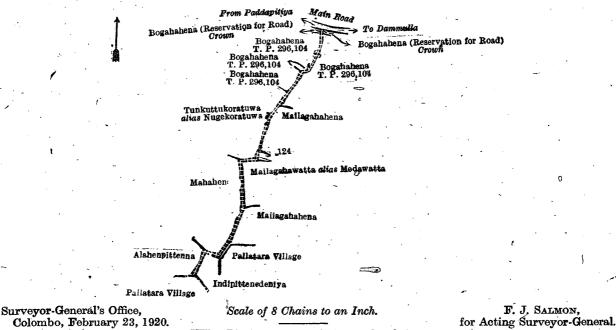

#### Name of Land. Dewata (path) ...

Extent, A. R. P. 0 1 15

and bounded as follows: on the north by the main road from Paddapitiya to Dammulla; on the east by Bogahahena (reservation for road) declared to be the property of the Crown under the Waste Lands Ordinances, Bogahahena sold by the Crown (T. P. 296,104), Mailagahahena claimed by Jayasekera Kankanan Achchige Dingiri Appu, Mailagahawatta alias Medawatta claimed by Hewagamage Davith, Mailagahahena claimed by Jayasekera Kankanan Achchige Dingiri Appu, Mailagahawatta alias Medawatta claimed by Hewagamage Davith, Mailagahahena claimed by Jayasekera Kankanan Achchige Dingiri Appu, Mailagahawatta alias Medawatta claimed by Hewagamage Davith, Mailagahahena claimed by Jayasekera Kankanan Achchige Asohamy, the village limit of Pallatara, Indipittenedeniya claimed by M. Don Elias and others; on the south by the village limit of Pallatara; on the west by Alahenpittenna claimed by Hewagamage Sendiris and another, Mahahena claimed by Kankanan Achchige Thomishamy, Tunkutukoratuwa alias Nugekoratuwa claimed by Kankanan Achchige Salomon, Bogahahena sold by the Crown (T. P. 296,104), Bogahahena (reservation for bund) declared to be the property of the Crown under the Waste Lands Ordinances.