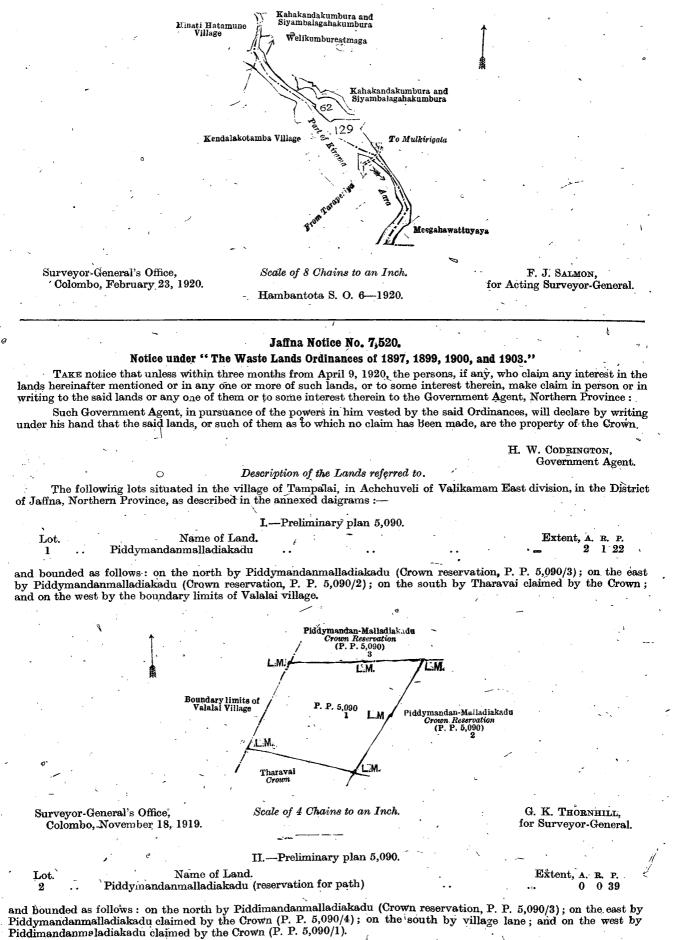

NOTE — The following lots lying within the above-mentioned boundaries are excluded from this notice, and their aggregate acreage of 258 acres and 30 perches is not included in the acreage of 741 acres 1 rood and 22 perches given above :—