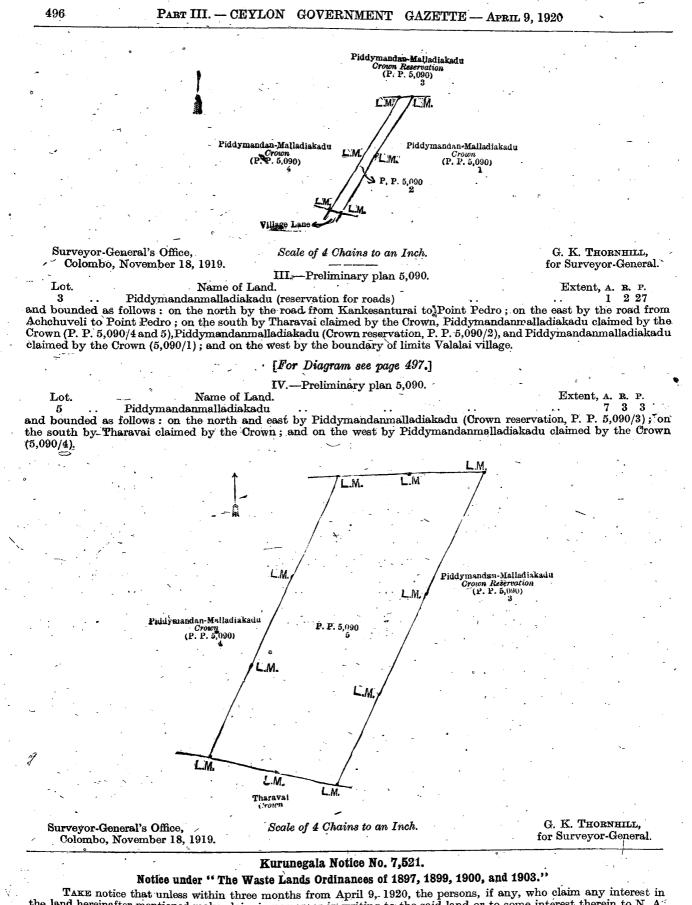

### Description of the Land referred to.

The following lot situated in the village of Angomuwa, in Meda pattuwa of Hewagam korale, in the Colombo District of the Western Province, as described in the annexed diagram :---

|      | Preliminary plan 16,437. |                  |
|------|--------------------------|------------------|
| Lot. | Name of Land.            | Extent, A. R. P. |
| 2    | Polungahalanda           | 1 2 25           |
| -    |                          | N -              |

and bounded as follows: on the north by lands depicted in title plans Nos. 150,930 and 322,075; on the east by Polungahalanda claimed by the Crown; on the south-west by Kahatagahawatta claimed by the Crown (P. P. 16,437/8), Polungahawatta claimed by the Crown (P. P. 16,437/4), and Dangahadeniya claimed by the Crown (P. P. 16,437/3); and on the west by water-course and Dangahadeniyalanda unclaimed by the Crown (P. P. 16,437/1).

487

OI

Surveyor-General's Office, Colombo, March 21, 1919.

488

Scale of 4 Chains to an Inch.

C. H. VINCE, for Surveyor-General.

A. P. BOONE, January 13, 1920. Assistant Government Agent.

Order under Section 2 of "The Waste Lands Ordinances of 1897, 1899, 1900, and 1903."