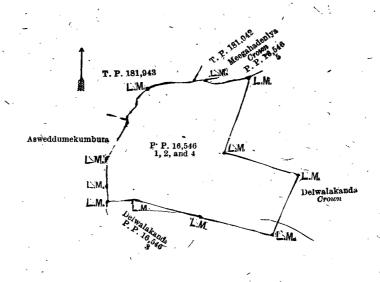

### Order under Section 2 of "The Waste Lands Ordinances of 1897, 1899, 1900, and 1903," declaring Lands to be Crown Property.

In the matter of the lands commonly called and known as Delwalakanda, situate in the village of Delwala, in Udugaha pattu of Hapitigam korale, in the Negombo District of the Western Province, and of "The Waste Lands Ordinances of 1897, 1899, 1900, and 1903."

THE notice required by section 1 of "The Waste Lands Ordinances of 1897, 1899, 1900, and 1903," having been duly published in manner prescribed by that section in respect of the above-named lands (vide Notice No. 7,335), and no claim having been made to the said lands or to any interest therein within the period of three months from the date specified in the said notice, I, Arthur Pearson Boone, Assistant Government Agent, Colombo and Negombo Districts, under and by virtue of the powers vested in me in that behalf by section 2 of the said Ordinances, do hereby on this 13th day of January, 1920, order and declare that the said lands, as more fully described herein below, situate in the village of Delwala, in Udugaha pattu of Hapitigam korale, in the Negombo District of the Western Province, and shown as lots 1, 2, and 4 in preliminary plan 16,546, and in the annexed diagram, and containing in extent 3 acres 2 roods and 8 perches, are the property of the Crown.

#### Description of the Lands referred to.

The following lots situated in the village of Delwala, in Udugaha pattu of Hapitigam korale, in the Negombo District, of the Western Province, as described in the annexed diagram :--

| Lot.   |    |         |     | e of Lan | d. | Prelimi | nary p | lan 16,546 | <b>6.</b> · . |    | Ext    | ent. A. | Ŕ | ъ  |  |
|--------|----|---------|-----|----------|----|---------|--------|------------|---------------|----|--------|---------|---|----|--|
| 1      | •• | Delwala |     | ••       | •  | ••      | 1      | ••         |               | ֥  |        | 2       | 1 |    |  |
|        | •• |         | 10. | ••       |    | ••      | •      | ••         |               | •• | 3• · · | . 0     | 0 | 13 |  |
| т. т., |    | . D     | 0.  | ••       |    | ••.     |        | · ••       | •             | •• | ••     | 0       | 3 | 38 |  |
|        |    |         | 0   |          |    |         |        |            |               |    | . '    | 3       | 9 | _  |  |

and bounded as follows: on the north by land depicted in title plan 181,942 and Meegahadeniya claimed by the Crown (P. P. 16,546/5); on the east by Delwalakanda claimed by the Crown ; on the south by Delwalakanda claimed by the Crown and Delwalakanda land unclaimed by the Crown (P. P. 16,546/3); on the west by Asweddumekumbura claimed by M. V. Korenis Appu; and on the north-west by land depicted in title plan 181,943.