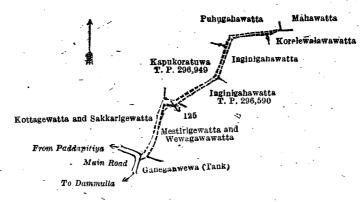

VII.—Block survey preliminary plan 271. Lot. Name of Land.

r Acting Surveyor-General.

Extent, A. R. P. 0 1 20 hed by W. B. Charlis Appu ;

and bounded as follows: on the north by Puhugahawatta (private), Mahawatta claimed by W. B. Charlis Appu; on the east by Korelewalawawatta (private), Inginigahawatta (private), Inginigahawatta sold by the Crown (T. P. 296,950), Mestrigewatta and Wewagawawatta claimed by Weerakoon Basnayaka Charlis Appuhamy and others; on the south by Ganaganwewa (tank) declared to be private property under the Waste Lands Ordinances, the main road from Dammulla to Paddapitiya; on the west by Kottagewatta and Sakkarigewatta (private), Kapukoratuwa sold by the Crown (T. P. 296,949), Puhugahawatta (private).