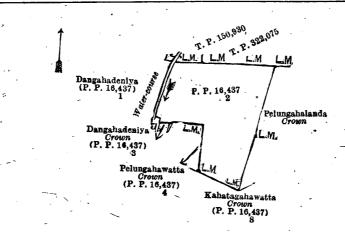

# FINAL ORDERS.

Order under Section 2 of "The Waste Lands Ordinances of 1897, 1899, 1900, and 1903," declaring Land to be Crown Property.

In the matter of the land commonly called and known as Polungahalanda, situate in the village of Angomuwa, in Meda pattuwa of Hewagam korale, in the Colombo District of the Western Province, and of "The Waste Lands Ordinances of 1897, 1899, 1900, and 1903."

The notice required by section 1 of "The Waste Lands Ordinances of 1897, 1899, 1900, and 1903," having been duly published in manner prescribed by that section in respect of the above-named land (vide Notice No. 7,371), and no claim having been made to the said land or to any interest therein within the period of three months from the date specified in the said notice, I, Arthur Pearson Boone, Assistant Government Agent, Colombo and Negombo Districts, under and by virtue of the powers vested in me in that behalf by section 2 of the said Ordinances, do hereby on this 13th day of January, 1920, order and declare that the said land, as more fully described herein below, situate in the village of Angomuwa in Meda pattuwa of Hewagam korale, in the Colombo District of the Western Province, and shown as lot 2 in preliminary plan 16,437, and in the annexed diagram, and containing in extent 1 acre 2 roods and 25 perches, is the property of the Crown

### Description of the Land referred to.

The following lot situated in the village of Angomuwa, in Meda pattuwa of Hewagam korale, in the Colombo District of the Western Province, as described in the annexed diagram :---

|      | Preliminary plan 16,437. |                  |
|------|--------------------------|------------------|
| Lot. | Name of Land.            | Extent, A. R. P. |
| 2    | Polungahalanda           | 1 2 25           |
| -    |                          | N -              |

and bounded as follows: on the north by lands depicted in title plans Nos. 150,930 and 322,075; on the east by Polungahalanda claimed by the Crown; on the south-west by Kahatagahawatta claimed by the Crown (P. P. 16,437/8), Polungahawatta claimed by the Crown (P. P. 16,437/4), and Dangahadeniya claimed by the Crown (P. P. 16,437/3); and on the west by water-course and Dangahadeniyalanda unclaimed by the Crown (P. P. 16,437/1).