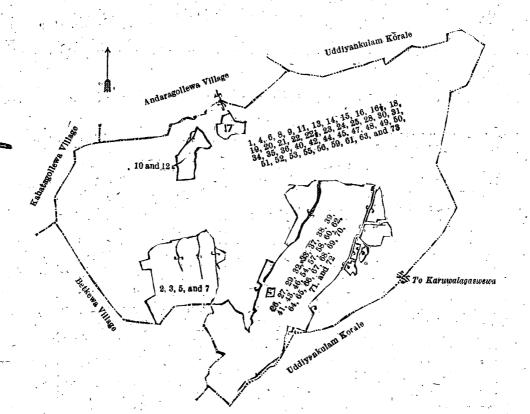

#### Description of the Lands referred to.

The following lots situated in the village of Kokmaduwa, in the Elwe tulana of the Kanadara korale of the Nuwaragam palata, in the North-Central Province, as described in the annexed diagram :----

Block survey preliminary plan 754.

|   |                        |     | T                                        |     |            |     |                                           |          |                   |                |
|---|------------------------|-----|------------------------------------------|-----|------------|-----|-------------------------------------------|----------|-------------------|----------------|
|   | Lot.                   |     | Name of Land. Extent, A. R. P.           | . 1 | Lot.       |     | Name of Land. Extent, A                   | . F      | l. P              | , <sup>-</sup> |
|   | 1                      | • • | Nugagahayaya, Bogahayaya, Damba-         |     | 28         | ••  | Accaraismattelanda, Dehigahalanda,        | -        | •                 |                |
|   |                        |     | gahalanda, Katuketiyawewewalanda         |     |            |     | Katukeliyawelanda 27                      | - (      | 33                | 3              |
|   |                        |     | (chena reserve) 172 2 1                  | L   | 30         | ••  | Horow-ela (field-ela) 0                   | 2        | 2 1 0             | 6              |
|   | 4                      |     | Wella (field ela) 0 0 14                 | L   | 31         | ••  | Katukeliyawemukalana 3                    | 2        | 2 14              | 4              |
|   | 6                      |     | Wella (field ela) 0 0 26                 | 3   | 34         | ••• | Pansalwanelanda (reservation for tank     |          |                   |                |
|   | 8                      | • • | Wekandapaulakella (reservation for       |     |            |     | bund) 0                                   | 2        | ; (               | Ð              |
|   |                        |     | •tank bund) 2 2 8                        | 3×  | 35         | ••  | Wan-ela 0                                 | 0        | 32                | 2              |
|   | 9                      |     | Katukeliyawewewa (tank and bund) 42 1 32 | 2   | 36         | ••  | Wekandapaulakella (reservation for        |          |                   |                |
|   | 11                     |     | Wella (field ela) 0 0 19                 |     |            |     | tank bund) 4                              | 0        | 3]                | Ì              |
|   | 13                     |     | Wekandapaulakella (reservation for       |     | 40         | • • | Horow-ela 0                               | 2        | 2.29              | 2              |
|   | -                      |     | tank bund)                               | :   | 42         | ••  | Wekandapaulakella (existing reserva-      | 1.       |                   |                |
|   | 14                     |     | Viharewewa (tank and bund) 7 3 21        |     |            |     | tion for tank bund) 0                     | 5        | 3 30              | 0              |
|   | 15                     |     | Viharepaulalanda 2 1 21                  |     | 44         |     | Tisbamba (sanitary reserve) 0             | · . (    | 3                 | 9              |
|   | 16                     |     | Footpath reservation 0 0 29              |     | 45         | • • | Waste land 0                              | (        | 2                 | 5              |
| - | $16\frac{1}{2}$        |     | Footpath 0 0 4                           |     | 47         |     | Wewaismattehenyaya 50                     | (        |                   | 9              |
|   | 18                     |     | Viharepaulalanda, Neruwelanda, Pan-      |     | 48         |     | Cart track 0                              |          | Ĩ                 | ŏ              |
|   |                        | ••  | salparelanda, Paluwattelanda (chena      |     | 49         | ••  | road (approach road to cemetery) 0        | ġ        | ñ                 | ٥,             |
|   |                        |     | reserve)                                 |     | 50         |     | Minipitiya (cemetery)                     |          | •                 | 8              |
|   | <b>19</b> <sup>*</sup> |     | Kokmaduwewewa (tank and bund) 249 2 8    |     | ~ 3        | ••  | Bogahalanda 10                            |          | -                 | 8              |
|   | 20                     |     | Footpath reservation 0 1 12              |     | 52         |     | Footpath of                               | <u> </u> | n                 | Ř              |
|   | $\tilde{2}\tilde{1}$   |     | Pansalewanelanda, Katukeliyawehena,      | 4   | 53         |     | Tisbamba (sanitary reserve)               |          | 2 <sup>°</sup> 1  | 2              |
|   | ~.                     | ••  | Wekandapaula, Katupathkele (chena        |     | ~ ~        |     | Path                                      |          | 02                |                |
|   |                        |     | reserve) 86 3 7                          |     | 56         |     | Tisbamba (sanitary reserve)               |          |                   | 0.             |
|   | 22                     |     | Footpath reservation 0 1 34              |     | 59         | ••  | Pullayarakovilelanda 24                   |          | $\frac{1}{2}$     |                |
|   | 001                    | ••• | Footpath 0 0 9                           |     | <i>a</i> 1 | ••  | Timbolgalelanda                           |          | 2 1               |                |
|   | $22^{2}$               | ••• | Katukeliyawelanda (chena reserve) 7 1 7  |     |            |     | Galmulla (rock)                           | ļ        | $\frac{1}{3}$ 1/3 | -              |
|   | 23<br>24               | - • | Wella (ela) 0 0 8                        |     | 73         |     | Wella (field ela) (half the area of ela)0 | ì        | í î               | 7              |
|   | $25^{-2}$              | ••  | Wella (field ela) 0 0 16                 |     |            | - • | ( area or ( and ) ( area or era) U        |          |                   | -              |
|   | -0                     | ••  |                                          | ľ   |            |     | 741                                       | 1        | 22                | }              |
|   |                        |     |                                          | ,   |            |     |                                           |          |                   |                |

03

and bounded as follows: on the north by the village limit of Kahatagollewa, the village limit of Andaragollewa, the boundary of the Uddiyankulam korale; on the east by the boundary of the Uddiyankulam korale; on the village limit of Betkewa; on the west by the village limit of Betkewa, the village limit of Kahatagollewa.