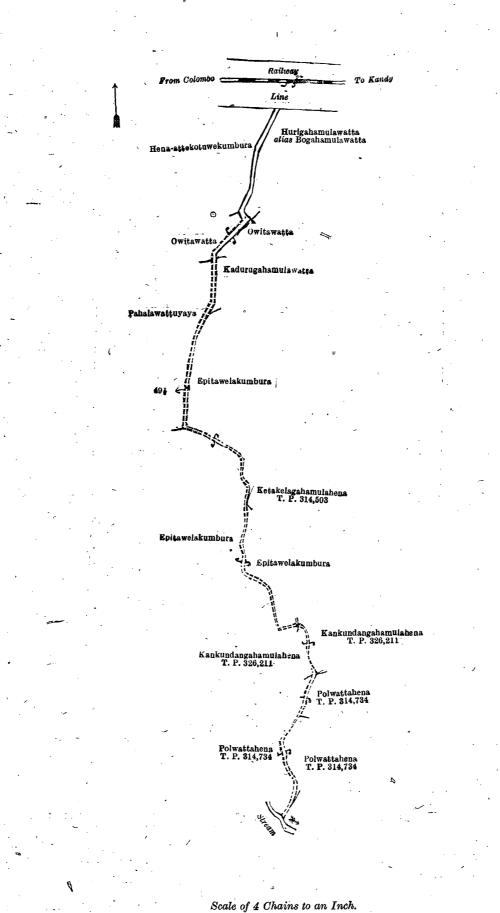

N. A. HAMPTON, Special Officer.

NOTE -A claim to a right of way over the said lands or any of them is a claim to an interest in the land or lands.

for Surveyor-General.

Description of the Land referred to. The land commonly called or known as Gansabhawa road, situated in the village of Pahala Bujjamuwa, in the The land commonly called or known as Gansabhawa road, situated in the village of Pahala Bujjamuwa, in the Udukaha korale south of the Dambadeni hatpattu of the Kurunegala District, in the North-Western Province, containing in extent 1 rood and 21 perches, shown as lot 49½ in block survey preliminary plan 474, and in the annexed diagram; and bounded as follows: on the north by the railway line from Colombo to Kandy; on the east by Hurigahamulawatta *alias* Bogahamulawatta claimed by Assan Aliyar Abdul Rahiman and others, Gwitawatta claimed by Assan, Aliyar Abdul Rahiman, Kadurugahamulawatta claimed by Ranatunga Jayasekera Arachchillage Selohamy and others, Epitawelakumbura claimed by Selohamy and others, Ketakelagahamulahena sold by the Crown (T. P. 314,503), Epitawelakumbura claimed by Selohamy and others, Kankundangahamulahena sold by the Crown (T. P. 314,503), is polyattehena sold by the Crown (T. P. 314,734); on the south by a stream; on the west by Polwattehena sold by the Crown (T. P. 314,734), Kankundangahamulahena sold by the Crown (T. P. 314,734); on the south by a stream; on the west by Polwattehena sold by the Crown (T. P. 314,734), Kankundangahamulahena sold by and others, Owitawatta claimed by Selohamy and others, Pahala-wattuyaya claimed by Ranamuka Achehilage Bandiya and others, Owitawatta claimed by Selohamy and others, Rahala-Hena attekotuwekumbura claimed by Assan Aliyar Abdul Rahiman. Hena-attekotuwekumbura claimed by Assan Aliyar Abdul Rahiman.

Surveyor-General's Office, Colombo, March 2, 1920. Scale of & Chains to an Inch.

Kurunegala S. Ó. 20-1920.

F. J. SALMON, for Acting Surveyor-General.

÷.,