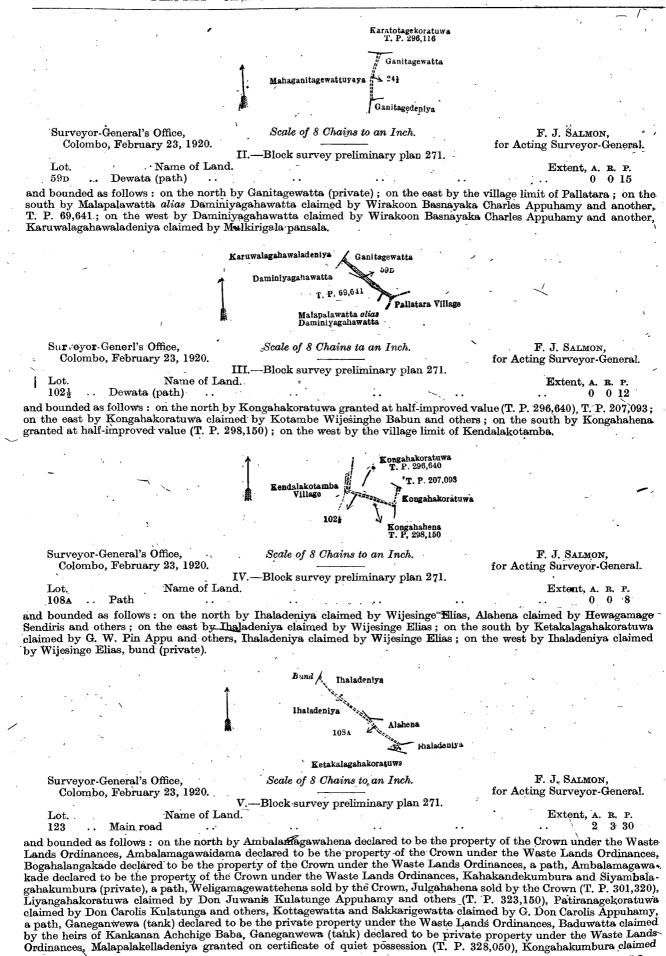

I.-Block survey preliminary plan 271

Name of Land. Lot  $24\frac{1}{2}$ Path

Extent. R. P. Ó 0 6

and bounded as follows : on the north by Karatotagekoratuwa granted at half-improved value (T. P. 296,116) ; on the east by Ganitagewatta claimed by Wirakoon Basnayake Don Charles Appuhamy; on the south by Ganitagedeniya claimed by the Okewela vihare ; on the west by Mahaganitagewattuyaya (private).

Lot.

C.2

491

by D. A. Kulatunga; on the east by Kongahakumbura claimed by D. A. Kulatunga, Halpandeniye Mahagewatta claimed by Wanni Achchi Kankanange Balahamy and others, the village limit of Palattara; on the south by Baduwatta granted at half-improved value (T. P. 296,641), Bogahahena (reservation for road) declared to be the property of the Crown under the Waste Lands Ordinances, Kongahakumbura claimed by D. A. Kulatunga, Meegahawattuyaya (private); on the west by Kahakandekumbura and Siyambalagahakumbura (private), a Gansabhawa path, Ambalam declared to be the property of the Crown under the Waste Lands Ordinances, Kodituwakkukumbureatmaga declared to be the property of the Crown under the Waste Lands Ordinances, the village limit of Moderawana.