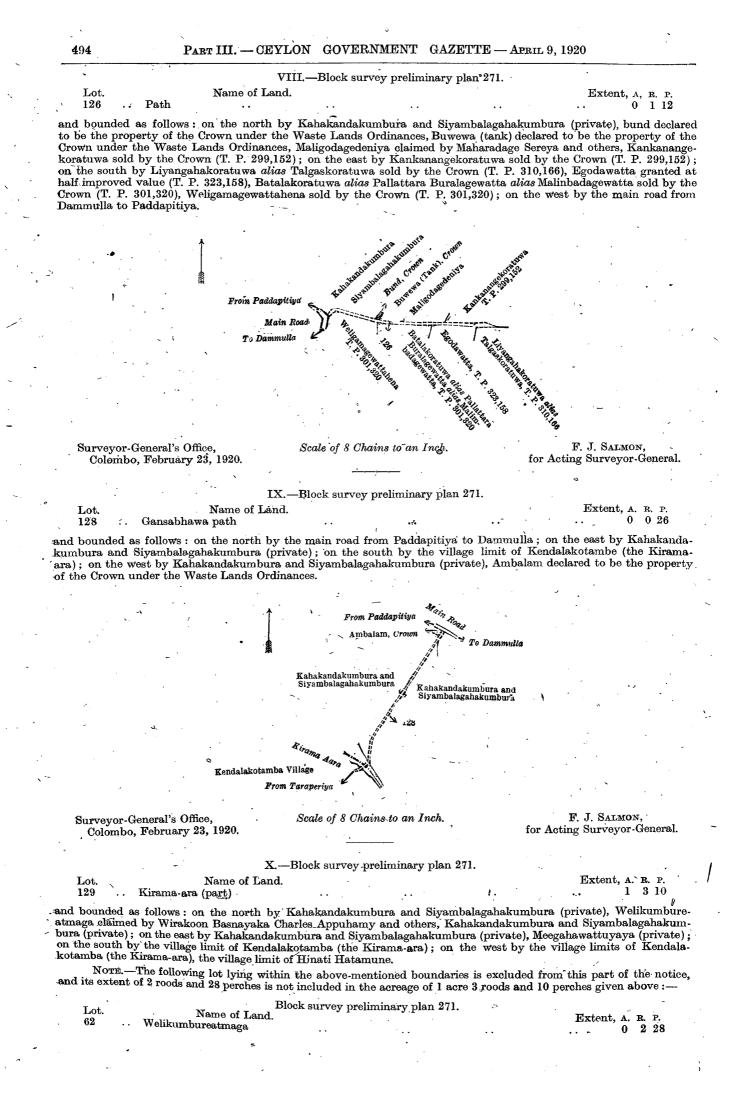

I.-Block survey preliminary plan 271

Name of Land. Lot  $24\frac{1}{2}$ Path

Extent. R. P. Ó 0 6

and bounded as follows : on the north by Karatotagekoratuwa granted at half-improved value (T. P. 296,116) ; on the east by Ganitagewatta claimed by Wirakoon Basnayake Don Charles Appuhamy; on the south by Ganitagedeniya claimed by the Okewela vihare ; on the west by Mahaganitagewattuyaya (private).

Lot.

C.2

491

by D. A. Kulatunga; on the east by Kongahakumbura claimed by D. A. Kulatunga, Halpandeniye Mahagewatta claimed by Wanni Achchi Kankanange Balahamy and others, the village limit of Palattara; on the south by Baduwatta granted at half-improved value (T. P. 296,641), Bogahahena (reservation for road) declared to be the property of the Crown under the Waste Lands Ordinances, Kongahakumbura claimed by D. A. Kulatunga, Meegahawattuyaya (private); on the west by Kahakandekumbura and Siyambalagahakumbura (private), a Gansabhawa path, Ambalam declared to be the property of the Crown under the Waste Lands Ordinances, Kodituwakkukumbureatmaga declared to be the property of the Crown under the Waste Lands Ordinances, the village limit of Moderawana.

#### Name of Land. Dewata (path) ...

Extent, A. R. P. 0 1 15

and bounded as follows: on the north by the main road from Paddapitiya to Dammulla; on the east by Bogahahena (reservation for road) declared to be the property of the Crown under the Waste Lands Ordinances, Bogahahena sold by the Crown (T. P. 296,104), Mailagahahena claimed by Jayasekera Kankanan Achchige Dingiri Appu, Mailagahawatta alias Medawatta claimed by Hewagamage Davith, Mailagahahena claimed by Jayasekera Kankanan Achchige Dingiri Appu, Mailagahawatta alias Medawatta claimed by Hewagamage Davith, Mailagahahena claimed by Jayasekera Kankanan Achchige Dingiri Appu, Mailagahawatta alias Medawatta claimed by Hewagamage Davith, Mailagahahena claimed by Jayasekera Kankanan Achchige Asohamy, the village limit of Pallatara, Indipittenedeniya claimed by M. Don Elias and others; on the south by the village limit of Pallatara; on the west by Alahenpittenna claimed by Hewagamage Sendiris and another, Mahahena claimed by Kankanan Achchige Thomishamy, Tunkutukoratuwa alias Nugekoratuwa claimed by Kankanan Achchige Salomon, Bogahahena sold by the Crown (T. P. 296,104), Bogahahena (reservation for bund) declared to be the property of the Crown under the Waste Lands Ordinances.

VII.—Block survey preliminary plan 271. Lot. Name of Land.

r Acting Surveyor-General.

Extent, A. R. P. 0 1 20 hed by W. B. Charlis Appu ;

and bounded as follows: on the north by Puhugahawatta (private), Mahawatta claimed by W. B. Charlis Appu; on the east by Korelewalawawatta (private), Inginigahawatta (private), Inginigahawatta sold by the Crown (T. P. 296,950), Mestrigewatta and Wewagawawatta claimed by Weerakoon Basnayaka Charlis Appuhamy and others; on the south by Ganaganwewa (tank) declared to be private property under the Waste Lands Ordinances, the main road from Dammulla to Paddapitiya; on the west by Kottagewatta and Sakkarigewatta (private), Kapukoratuwa sold by the Crown (T. P. 296,949), Puhugahawatta (private).

Surveyor-General's Office, Colombo, February 23, 1920.

Path

125

Scale of 8 Chains to an Inch.

F. J. SALMON, for Acting Surveyor-General.

Lot. 124

TAKE notice that unless within three months from April 9, 1920, the persons, if any, who claim any interest in the land hereinafter mentioned make claim in person or in writing to the said land or to some interest therein to N. A. Hampton, Esq., Special Officer appointed under section 28 of "The Waste Lands Ordinances of 1897, 1899, 1900, and 1903," at his office at Colombo :