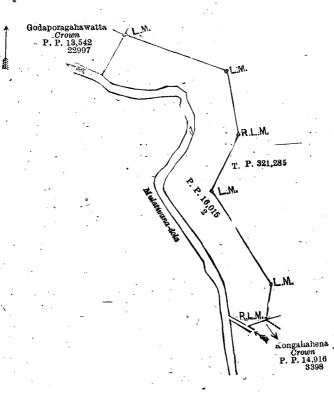

In the matter of the land commonly called or known as Kadurugastenna (reservation for dola), situate in the village of Mulatiyana, in Maha pattuwa north of the Pasdun korale east of the Kalutara District, in the Western Province, and of "The Waste Lands Ordinances of 1897, 1899, 1900, and 1903."

WHEREAS in pursuance of section 1 of the said Ordinances it was duly notified on the 18th day of July, 1919, that if no claim to the land commonly called or known as Kadurugastenna (reservation for dola), situate in the village of Mulatiyana in Maha pattuwa north of the Pasdun korale east of the Kakutara District, in the Western Province, containing in extent 2 acres 2 rood and 23 perches, and shown as lot 2 in preliminary plan 16,015, as described in the annexed diagram, was made to the Assistant Government Agent, Kakutara, within the period of three months from the date specified in such notice, such land would be declared the property of the Crown, and dealt with on account of the Crown (vide Notice No. 7,313):

#### Description of the Land referred to.

The following lot situated in the village of Mulatiyana, in Maha pattuwa north of the Pasdun korale east of the Kalutara District, in the Western Province, as described in the annexed diagram :-

#### Preliminary plan 16,015.

Name of Land.

Kadurugastenna (reservation for dola)

Extent, A. 2 33

and bounded as follows: on the north and east by the land depicted in title plan 321,285; on the south by Kongahahena claimed by the Crown (lot 3398 in preliminary plan 14,916), the Mulatiyana dola; on the west by the Mulatiyana dola-Godaporagahawatta claimed by the Crown (lot 22997 in preliminary plan 13,542).