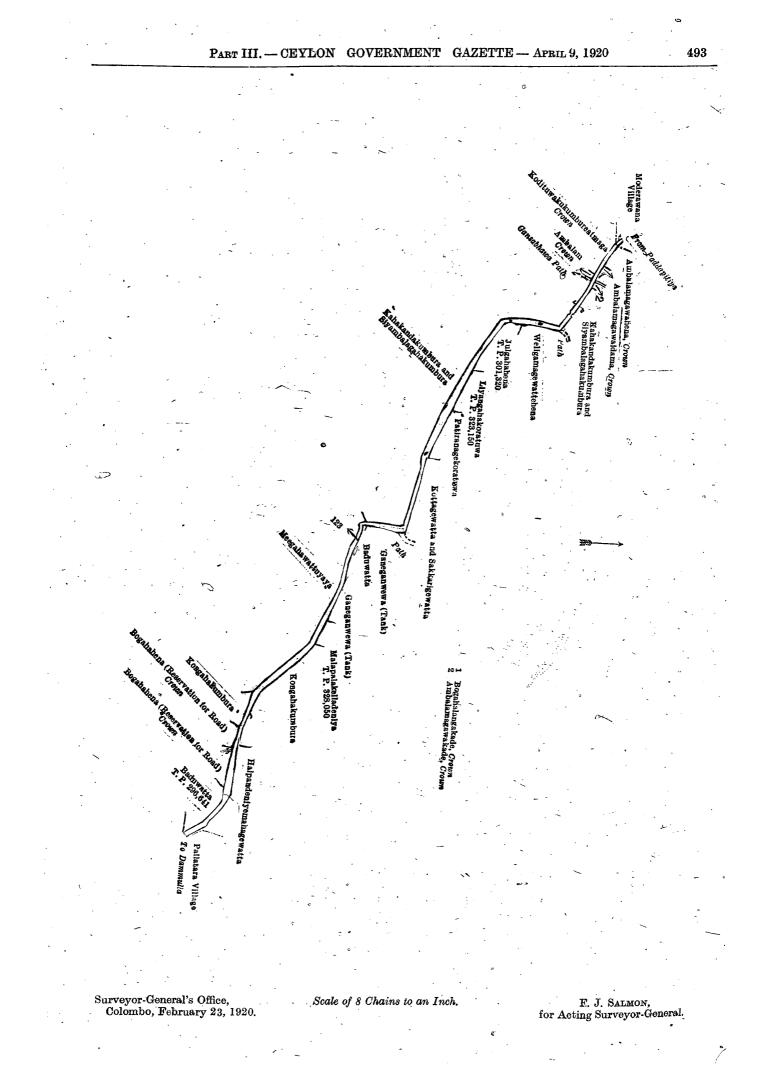

Lot.

C.2

491

by D. A. Kulatunga; on the east by Kongahakumbura claimed by D. A. Kulatunga, Halpandeniye Mahagewatta claimed by Wanni Achchi Kankanange Balahamy and others, the village limit of Palattara; on the south by Baduwatta granted at half-improved value (T. P. 296,641), Bogahahena (reservation for road) declared to be the property of the Crown under the Waste Lands Ordinances, Kongahakumbura claimed by D. A. Kulatunga, Meegahawattuyaya (private); on the west by Kahakandekumbura and Siyambalagahakumbura (private), a Gansabhawa path, Ambalam declared to be the property of the Crown under the Waste Lands Ordinances, Kodituwakkukumbureatmaga declared to be the property of the Crown under the Waste Lands Ordinances, the village limit of Moderawana.

#### Name of Land. Dewata (path) ...

Extent, A. R. P. 0 1 15

and bounded as follows: on the north by the main road from Paddapitiya to Dammulla; on the east by Bogahahena (reservation for road) declared to be the property of the Crown under the Waste Lands Ordinances, Bogahahena sold by the Crown (T. P. 296,104), Mailagahahena claimed by Jayasekera Kankanan Achchige Dingiri Appu, Mailagahawatta alias Medawatta claimed by Hewagamage Davith, Mailagahahena claimed by Jayasekera Kankanan Achchige Dingiri Appu, Mailagahawatta alias Medawatta claimed by Hewagamage Davith, Mailagahahena claimed by Jayasekera Kankanan Achchige Dingiri Appu, Mailagahawatta alias Medawatta claimed by Hewagamage Davith, Mailagahahena claimed by Jayasekera Kankanan Achchige Asohamy, the village limit of Pallatara, Indipittenedeniya claimed by M. Don Elias and others; on the south by the village limit of Pallatara; on the west by Alahenpittenna claimed by Hewagamage Sendiris and another, Mahahena claimed by Kankanan Achchige Thomishamy, Tunkutukoratuwa alias Nugekoratuwa claimed by Kankanan Achchige Salomon, Bogahahena sold by the Crown (T. P. 296,104), Bogahahena (reservation for bund) declared to be the property of the Crown under the Waste Lands Ordinances.