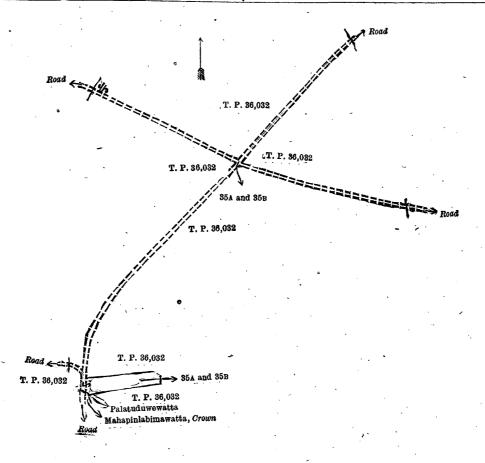

#### Hambantota S. O. No. 1,602.

Order under Section 4, Sub-section (1), of "The Waste Lands Ordinances of 1897, 1899, 1900, and 1903," declaring Lands to be Crown Property.

In the matter of the lands commonly called or known as Linkepuara, Waljambugahahena, &c., situate in the village of Palatuduwa, in the West Giruwa pattu of the Hambantota District, in the Southern Province, and of "The Waste Lands Ordinance of 1897, 1899, 1900, and 1903."

#### Description of the Lands referred to.

The following lots situated in the village of Palatuduwa, in the West Giruwa pattu of the Hambantota District, in the Southern Province, as described in the annexed diagrams:—