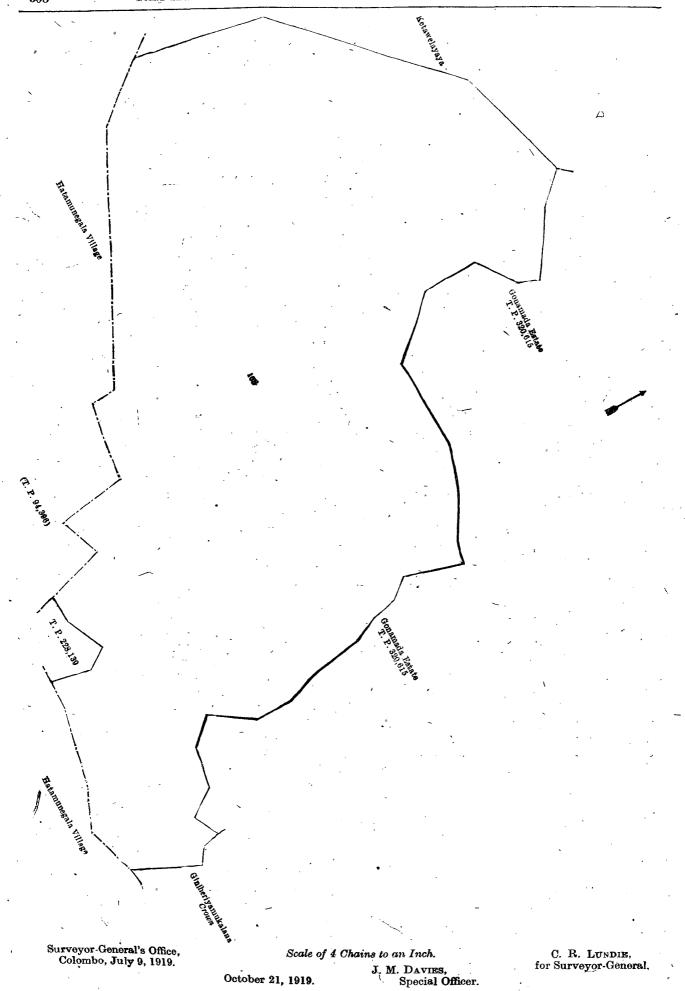

#### Description of the Lands referred to.

The following lots situated in the village of Madawala, in the Gampahasiya pattu of the Matale South division of the Matale District, in the Central Province, as described in the annexed diagrams:—

I—Block survey preliminary plan 23

|               |                  | i, Diock, Sur voj | brommer's brest | 20. |           |     |                  |   |
|---------------|------------------|-------------------|-----------------|-----|-----------|-----|------------------|---|
| Lot.          | Name of Land.    |                   |                 | ,   | Extent, A | . B | . P.             |   |
| 16            | <br>Palugamayaya | • • , .           | ••              | • • | 9         | 3   | 24               |   |
| <b>50</b> 5 . |                  |                   | •               |     |           |     | $\boldsymbol{C}$ | 1 |

and bounded as follows: on the north by Madawella estate sold by the Crown (T. P. 322,105); on the east by T. P. 228,142; on the south by Palugamayaya to be declared the property of the Crown under the Waste Lands Ordinances, Mulane-ela to be declared the property of the Crown under the Waste Lands Ordinances; on the west by Mulane-ela to be declared the property of the Crown under the Waste Lands Ordinances.

Surveyor-General's Office, Colombo, July 9, 1919.

Scale of 4 Chains to an Inch. II.—Block survey preliminary plan 23.

C. R. LUNDIE. for Surveyor-General.

Name of Land.

Kohombagodayaya, Poolakotuwehena

Extent, A. R. P. 20 0 19

and bounded as follows: on the north by Gansabhawa road to be declared the property of the Crown under the Waste Lands Ordinances; on the east by Kohombagodayaya to be declared the property of the Crown under the Waste Lands Ordinances, T. P. 228,140; on the south by Hunumillayaya sold to Edward Moore Windus and two others under the Waste Lands Ordinances; on the west by Nittulamulatennehena to be declared the property of the Crown under the Waste Lands Ordinances, Nittulamulatennehena sold to Gamarallagegedara Kawrala under the Waste Lands Ordinances, Nittulamulatennehena sold to Gamarallagegedara Kiri Banda under the Waste Lands Ordinances, Nittulamulatennehena (reservation for road) to be declared the property of the Crown under the Waste Lands Ordinances, Gansabhawa road to be declared the property of the Crown under the Waste Lands Ordinances.

and bounded as follows: on the north by Ketawelayaya sold to Edward Moore Windus and two others under the Waste Lands Ordinances, Gonamada estate sold by the Crown (T. P. 320,615); on the east by Gonamada estate sold by the Crown (T. P. 320,615), Giniheriyamukalana to be declared the property of the Crown under the Waste Lands Ordinances; on the south by the village limit of Hatamunegala, T. P. 228,139, the village limit of Hatamunegala (T. P. 94,396); on the west by the village limit of Hatamunegala, Ketawelayaya sold to Edward Moore Windus and two others under the Waste Lands Ordinances.