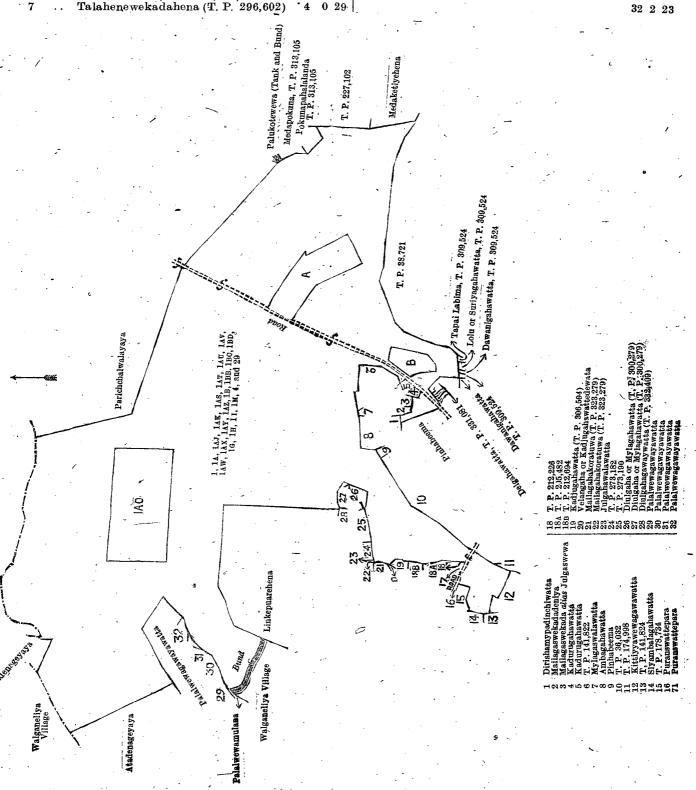

#### Hambantota S. O. No. 1,602.

Order under Section 4, Sub-section (1), of "The Waste Lands Ordinances of 1897, 1899, 1900, and 1903," declaring Lands to be Crown Property.

In the matter of the lands commonly called or known as Linkepuara, Waljambugahahena, &c., situate in the village of Palatuduwa, in the West Giruwa pattu of the Hambantota District, in the Southern Province, and of "The Waste Lands Ordinance of 1897, 1899, 1900, and 1903."

mentioned lots 1, 1BB, 1BC, 1BD, 1AJ, 1AK, 1AL, 1AS, 1AT, 1AU, 1AV, 1AW, 1AX, 1AY, and 1AZ; and whereas (24) Jayawarna Achchige Don Allis, Vel-Vidane, (25) Don Janis Warnakulasuriya, (26) Seelaratna Terunnanse, (27) Kalu Hennedige Simanhami, (28) Lamabadu Suriyapatabendige Konnehami, (29) Kanuketiye Vidane Arachchige Dinohami, (30) Sicilina Wickramasuriya, and (31) Isilina Wickramasuriya made claim to the above-mentioned lots 1, 1BB, 1BC, 1BD, 1AJ, 1AK, 1AL, 1AS, 1AT, 1AU, 1AV, 1AW, 1AX, 1AY, 1AZ, 1A and 1B: and whereas (32) Alice Wiraratna, (33) Dona Gimara Abeyadira, (34) Charlotte Abeyadira, (35) William Condrad Obeyasingha, (36) Engaltina Perera nee Abeyadira, (37) Luci Abeyadira, (38) Cornelis Charles Obeyasingha made claim to the above-mentioned lots 1, 1BB, 1BC, 1BD, 1AJ, 1AK, 1AL, 1AS, 1AT, lau, lav, law, lax, lax, laz, and 4; and whereas (39) Don Karolis Obeyasingha Abeyawarna Jayawickrama, (40) Obesinghe Abeywarna Jayawickreme Babahami, (41) ditto Lisahami, (42) ditto Mungohami, (43) ditto Sangohami, (44) ditto Babanona, (45) Don Bastian de Silva Matangawira, (46) Andreas de Silva Matangawira, (47) Don Nikulas de Silva Matangawira, (48) Don Kostan de Silva Matangawira, (49) Saranasuriya Jayawickrama Heenhami, (50) Thomas Jayasuriya Gunawardana, (51) Dona Carolina Wickramasingha, (52) Justina Samarawira, (53) Joslyn Wickramasingha, (54) Harriet Wickramasinghe, (55) Roslyn Wickramasinghe, (56) Edith Wickramasingha, (57) Irene Wickramasingha, (58) Laura Wickramasingha, (59) Maria Wickramasingha, (60) Alice Wickramasingha, and (61) Nikulas Fredrick Obeyasingha made claim to the above-mentioned lots 1, 1BB, 1BC, 1BD, 1AJ, 1AK, 1AL, 1AS, 1AT, 1AÚ, 1AV, 1AV, 1AX, 1AY, 1AZ, 1A, 1B, and 4; and whereas (62) Polommaruwe Piyaratana Terunnanse made claim to the above-mentioned lots 1, 1BB, 1BC, 1BD, 1AJ, 1AK, IAL, IAS, IAT, IAU, IAV, IAW, IAX, IAZ, IG, IH, II, IM, 29 32\frac{1}{4}, 32\frac{3}{4}, 35A, 35B, and 40c; and whereas the said 18th claimant having died during the pendency of the inquiry, his claimant having died during the pendency of the inquiry, his claimant having died during the pendency of the inquiry, his claimant having died during the pendency of the inquiry, his claimant having died during the pendency of the inquiry, his claimant having died during the pendency of the inquiry, his claimant having died during the pendency of the inquiry, his claimant having died during the pendency of the inquiry, his claimant having died during the pendency of the inquiry, his claimant having died during the pendency of the inquiry, his claimant having died during the pendency of the inquiry, his claimant having died during the pendency of the inquiry, his claimant having died during the pendency of the inquiry, his claimant having died during the pendency of the inquiry, his claimant having died during the pendency of the inquiry, his claimant having died during the pendency of the inquiry, his claimant having died during the pendency of the inquiry, his claimant having died during the pendency of the inquiry, his claimant having died during the pendency of the inquiry, his claimant having died during the pendency of the inquiry have been died to be a second di (18B) Ranaweera Patabendige Nonnohamy, (18c) Jayasuriya Patabendige Babanona (minor), (18d) ditto Andiris (minor), (18E) ditto Karonchihamy (minor), (18F) ditto Jasohamy (minor), (18G) ditto James Appu (minor), and (18H) ditto Sendiris (minor) were substituted as claimants; and whereas the said 1st claimant came to an agreement in writing dated the 21st day of April, 1915, whereby in consideration of the Settlement Officer settling as private property otherwise than under the Waste Lands Ordinances 20 acres more or less of lot I of the notice and of the block survey preliminary plan No. 317, now shown as lot 140 on the same plan, he withdrew his claim to the above-mentioned lots I, IBB, IBC, IBD, IAJ, IAK, IAL, las, lat, lau, lav, law, lax, lax, and laz of this order; and whereas the said 2nd, 3rd, 4th, 5th, 6th, 7th, 8th, 9th, 10th, 11th, 12th, 14th, 15th, 16th, 17th, 19th, 20th, 21st, and 22nd claimants came to an agreement in writing dated the 21st day of April, 1915, the said 13th claimant came to an agreement in writing dated the 22nd day of April, 1915, the said 18a and 18s claimants came to an agreement in writing dated the 23rd day of June, 1916, and the said 18s claimant, as the duly appointed representative of the said minors 18c, 18b, 18e, 18e, 18d, and 18h, came to an agreement in writing dated the 29th day of June, 1916, whereby in consideration of the Settlement Officer settling as private property otherwise than under the Waste Lands Ordingness 9 acres more or less of lot 1 of the notice and of the said plan, now shown as lot 140 on the same plan, the said 2nd to 17th claimants, the said 18A claimant, the said 18B claimant for herself and as the duly appointed representative of the said minors 18c to 18n claimants, and the said 19th to the 22nd claimants, withdrew their claims to the above-mentioned lots 1, 1BB, 1BC, 1BD, 1AJ, 1AX, 1AI, 1AS, 1AI, 1AV, 1AW, 1AW, 1AX, 1AX, and 1AZ of this order; and whereas the said 23rd clamiant came to an agreement in writing dated the 23rd day of June, 1916, whereby in consideration of his being declared, as the trustee of Willaddara Pansala, the purchaser of 1½ acres more or less of lot 1 of the notice and of the said plan, now shown as lot lam on the same plan, upon payment to the Assistant Government Agent at Hambantota, or to the Treasury Officer at Tangalla, or to the Settlement Officer, on or before the 22nd day of September, 1916, of a sum of Rupees Twenty-two and Cents Fifty only (Rs. 22.50), he withdrew claim to the above-mentioned lots 1, 1BB, 1BC, 1BD, 1AT, 1AK, 1AL, 1AS, 1AT, 1AV, 1AV, 1AW, 1AX, 1AY, and 1AZ of this order; and whereas the said 24th, 25th, 27th, and 28th claimants came to an agreement in writing dated the 21st day of April, 1915, whereby in consideration of the Settlement Officer settling as private property otherwise than under the Waste Land Ordinances (i.) 30 acres more or less of lot 191 in block survey preliminary plan 259, now shown as lot 191A on the same plan, (ii.) lots IAG, IAH, IAB, IAC in block survey preliminary plan 317, (iii.) 9 acres more or less of lot 1 of the notice and of the said plan 317, and (iv.) 139 acres more or less of lot 1 of the notice and of the above-mentioned plan 317, now shown as lots IAQ and IAP respectively on the same plan, and whereas the said 26th, 29th, 30th, and 31st claimants came to two agreements in writing dated the 22nd day of June, 1916, whereby in consideration of the Settlement Officer settling as private property-otherwise than under the Waste Land Ordinances (i.) 30 acres more or less of lot 191 in block survey preliminary plan 259, now shown as lot 191A on the same plan, (ii.) 139 acres more or less of lot 1 in block survey preliminary plan 317, now shown as lot 1AP on the same plan, and (iii.) lots 1AG, 1AH, 1AB, and 1AC in the said plan 317, the said 24th to 31st claimants withdrew their claim to the above-mentioned lots 1, 1BB, 1BC, 1BD, 1AJ, 1AK, 1AL, 1AS, 1AT, 1AU, 1AV, 1AV, 1AX, 1AZ, 1A, and 1B of this order; and whereas the said 32nd claimant came to an agreement in writing dated the 3rd day of July, 1916, the said 33rd, 34th, and 37th claimants came to two agreements in writing dated the 11th day of July, 1916, the said 35th claimant came to an agreement in writing dated the 22nd day of June, 1916, the said 38th claimant came to an agreement in writing dated the 21st day of April, 1915, and the said 36th claimant came to an agreement in writing dated the 14th day of July, 1916, whereby in consideration of the Settlement Officer settling as private property otherwise than under the Waste Lands Ordinances, 45 acres more or less of lot 1 of the notice and of the said plan, and 9 acres more or less of lot 1 of the notice and of the block survey preliminary plan 317, now shown as lots lar and lan respectively on the same plan, the said 32nd to 38th claimants withdrew their claims to the above-mentioned lots 1, leb, lec, led, laj,

1AK, 1AL, 1AS, 1AT, 1AU, 1AV, 1AY, 1AY, 1AZ, and 4 of this order; and whereas the said 39th claimant came to an agreement in writing dated the 22nd day of June, 1916, and the said 40th, 41st, 42nd, 43rd, 44th, and 61st claimants came to an agreement in writing dated the 21st day of April, 1915, whereby in consideration of the Settlement Officer settling as private property otherwise than under the Waste Land Ordinances 20 acres more or less, 45 acres more or less, and 9 acres more or less of lot 1 of the notice and of the block survey preliminary plan 317, now shown as lots 1ao, 1ar, and 1an respectively on the same plan, the said 39th to 44th and 61st claimants withdrew their claims to the above-mentioned lots 1, 1BB, 1BC, 1BD, 1AJ, 1AK, 1AL, 1AS, 1AT, 1AU, 1AV, 1AW, 1AX, 1AY, 1AZ, 1A, B, and 4 of this order; and whereas the said 45th, 46th, 47th, 48th, 49th, and 50th claimants, by an agreement in writing dated the 21st day of April 1915, and the said 51st, 52nd, 53rd, 58th, 59th, and 60th claimants and Thomas Jayasuriya Goonawardana, as the duly appointed representative of the said 54th, 55th, 56th, and 57th minor claimants, came to an agreement in writing dated the 22nd day of June, 1916, whereby in consideration of the Settlement Officer settling as private property otherwise than under the Waste Lands Ordinances (i.) 30 acres more or less of lot 191 in block survey preliminary plan 259, now shown as lot 191A on the same plan, (ii.) lots 1AG, 1AH, 1AB, and 1AC in block survey preliminary plan 317, and (iii.) 139 acres more or less, 45 acres more or less, and 9 acres more or less of lot 1 of the notice and of the above-mentioned plan, now shown as lots lap, lar, and lan respectively on the same plan, the said 45th to the 53rd, 58th, to 60th, and Thomas Jayasuriya Goonawardana, as the representative of the said 54th to 57th minor claimants, withdrew their claims to the above-mentioned lots 1, 1BB, 1BC, 1BD, 1AJ, 1AK, 1AL, 1AS, 1AT, 1AU, 1AV, 1AW, 1AX, 1AY, 1AZ, 1A, 1B, and 4 of this order; and whereas the said 62nd claimant, on behalf of the Polommaruwa Wanawasa Kuda Vihare, came to an agreement in writing dated the 16th day of November, 1917, whereby in consideration of (a) the Settlement Officer settling as private property otherwise than under the Waste Land Ordinances lots 35 and 46A, in extent 87 acres 3 roods and 33 perches more or less, and 2 acres 3 roods and 24 perches more or less respectively in block survey preliminary plan 317, (b) the said 1BD, laj, lak, lal, las, lat, lau, law, lax, lay, laz, lg, lh, li, lm, 29, 321, 323, 35a, 35b, and 40c of this order, and whereas it was further agreed that in default of such payment the claim of the said Vihare to the said portion in respect of which the said payment was to be made should be considered to have been withrdawn, and the said land should be declared to be the property of the Crown; and whereas the said claimant, on behalf of the said Vihare, has failed to make the said payment in respect of the said land, now shown as lot lav on the same plan and included in this Final order, by the due date, I, Arnold Langdon Crossman, Special Officer appointed under section 28 of the said Ordinances under and by virtue of the powers vested in me in that behalf by section 4 of the said Ordinance, do hereby on this 10th day of September, 1919, order and declare under section 4, sub-section (1), of the said Ordinances, that the said lands, as more fully described herein below, are the property of the Crown.

#### Description of the Lands referred to.

The following lots situated in the village of Palatuduwa, in the West Giruwa pattu of the Hambantota District, in the Southern Province, as described in the annexed diagrams:—