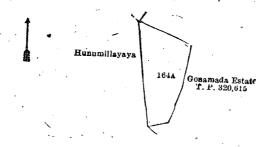

Lot. 164A

Name of Land. Kolongahamuduneyaya

—Block survey preliminary plan 23.

Extent, A. R. P. 0

2 28

and bounded as follows: on the north, east, and south by Gonamada estate sold by the Crown (T. P. 320,615); on the west by Hunumillayaya sold to Edward Moore Windus and two others under the Waste Lands Ordinances.