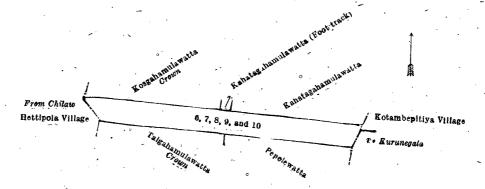

#### Hambantota S. O. No. 1,602.

Order under Section 4, Sub-section (1), of "The Waste Lands Ordinances of 1897, 1899, 1900, and 1903," declaring Lands to be Crown Property.

In the matter of the lands commonly called or known as Linkepuara, Waljambugahahena, &c., situate in the village of Palatuduwa, in the West Giruwa pattu of the Hambantota District, in the Southern Province, and of "The Waste Lands Ordinance of 1897, 1899, 1900, and 1903."

#### Description of the Lands referred to.

The following lots situated in the village of Palatuduwa, in the West Giruwa pattu of the Hambantota District, in the Southern Province, as described in the annexed diagrams:—