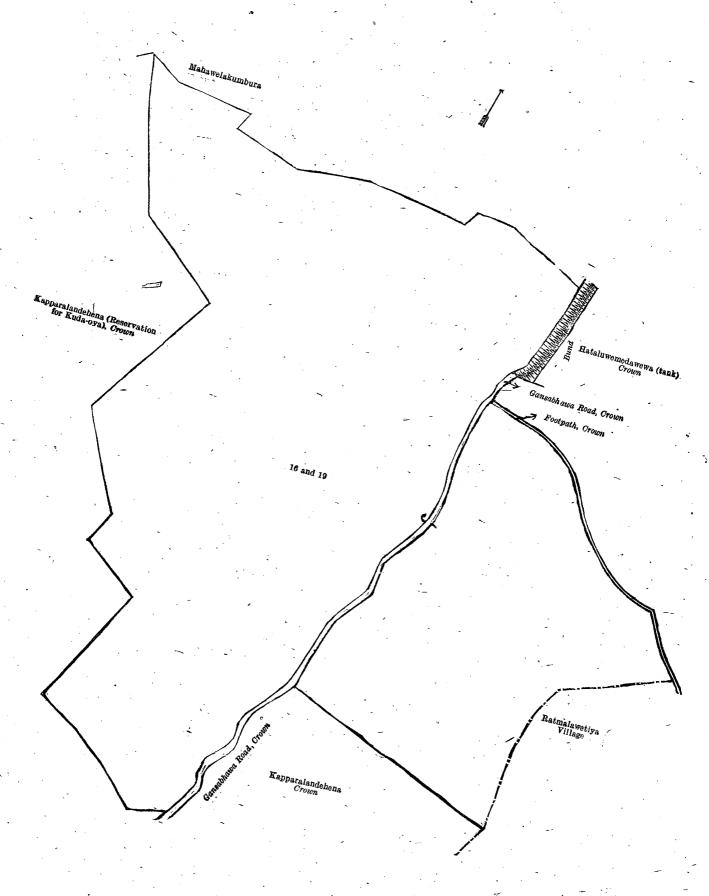

#### Description of the Lands referred to.

The following lots situated in the village of Hataluwa, in the Baladora korale of the Dewamedi hatpattu of the Kurunegala District, in the North-Western Province, as described in the annexed diagram:—

Block survey preliminary plan 1 553

| Lot |      | Name o           |             | our survey pren   | mitary plant 1,000  | •       | Exte | ent, A. R. P. |  |
|-----|------|------------------|-------------|-------------------|---------------------|---------|------|---------------|--|
| 16  |      | Kapparalandehena |             |                   |                     |         | ••.  | 36 1 18       |  |
| 19  | 0.10 | Do               | ••          | •••               |                     | _ · • • | • •  | 14 0 33       |  |
|     |      | (E:              | xclusive of | f the road passin | ng through the land | d.)     | •    |               |  |
|     |      | •                |             | ~                 |                     |         | * .  | 50 2 11       |  |

and bounded as follows: on the north by Mahawelakumbura claimed by Ahamadu Lebbe Ismail Lebbe and others; on the east by Hataluwemedawewa (tank) to be declared the property of the Crown under the Waste Lands Ordinances, (bund), Gansabhawa road to be declared the property of the Crown under the Waste Lands Ordinances, footpath to be declared the property of the Crown under the Waste Lands Ordinances, village limit of Ratmalawetiya; on the south by Kaparalandehena to be declared the property of the Crown under the Waste Lands Ordinances, Gansabhawa road to be declared the property of the Crown under the Waste Lands Ordinances, Kaparalandehena (reservation for Kuda-oya) to be declared the property of the Crown under the Waste Lands Ordinances; on the west by Kaparalandehena (reservation for Kuda-oya) to be declared the property of the Crown under the Waste Lands Ordinances.