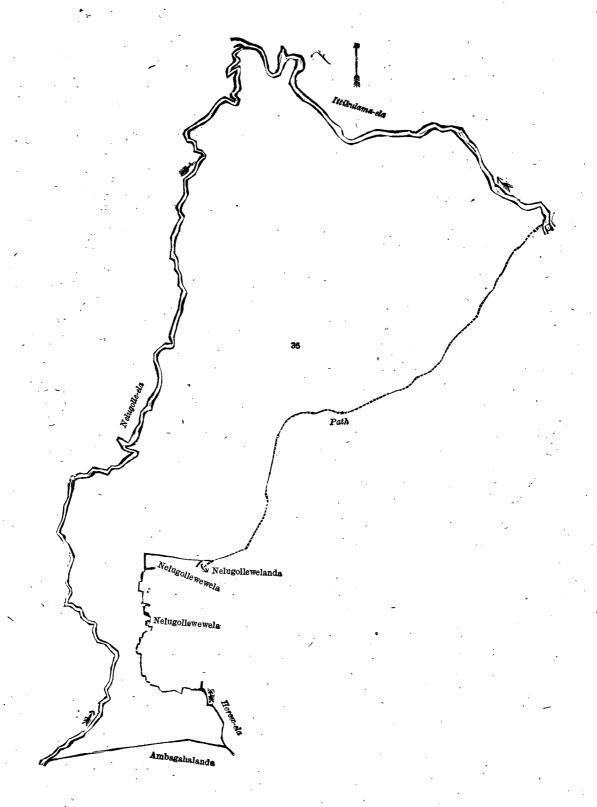

THE notice required by section 1 of "The Waste Lands Ordinances of 1897, 1899, 1900, and 1903," having been duly published in mainer prescribed by that section in respect of the above-named land (vide Notice No. 7,376), and no claim having been made to the said land or to any interest therein within the period of three months from the date specified in the said notice, I, Norman Albert Hampton, Special Officer appointed under section 28 of the said Ordinances, under and by virtue of the powers vested in me in that behalf by section 2 of the said Ordinances, do hereby on this 24th day of January, 1920, order and declare that the said land, as more fully described herein below, situate in the village of Ittiand shown as lot 35 in block survey preliminary plan 729 and in the annexed diagram, and containing in extent 92 acres I rood and 3 perches, is the property of the Crown.

#### Description of the Land referred to.

The land commonly called or known as Mahadamana, Ambagahalanda, Siyambalagahalanda, situated in the village of Ittikulama, in the Wilachchiya tulana of the Wilachchiya korale of the Nuwaragam palata, in the North-Central Province, containing in extent 92 acres 1 rood and 3 perches, shown as lot 35 in block survey preliminary plan 729 in the annexed diagram; and bounded as follows: on the north by Ittikulama-ela; on the east by a path, Nelugollewelanda (private), Nelugollewewela (private), Horrow-ela; on the south by Ambagahalanda declared to be the property of the Crown under the Waste Lands Ordinances; on the west by Nelugolle-ela.