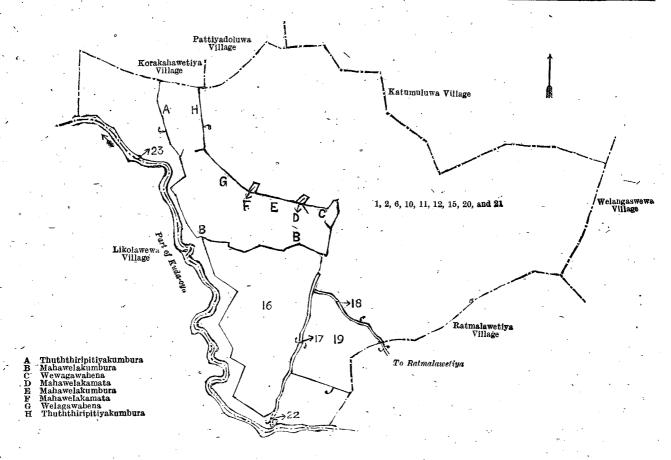

#### Description of the Lands referred to.

The following lots situated in the village of Hataluwa, in the Baladora korale of the Dewamedi hatpattu of the Kurunegala District, in the North-Western Province, as described in the annexed diagram:—

#### Block survey preliminary plan 1,553.

| Lot      | j. | Name of Land.                 | Exter  | ıt, A. | R.       | P. | Lot | Name of Lan          | d            | Exten | ıt. A. | R. | P. |
|----------|----|-------------------------------|--------|--------|----------|----|-----|----------------------|--------------|-------|--------|----|----|
| 1        |    | Othemukalana                  |        | 15     | <b>2</b> | 17 | 15  | <br>Kapparalandehena | (reservation |       | •      |    |    |
| <b>2</b> |    | Do. (reservation for Kuda     | a-oya) | 5      | 1        | 32 |     | Kuda-oya)            | ••           |       | 11     | 2  | 12 |
| 6        |    | Palliam <b>u</b> kalana       | · · ·  | 56     | 2        | 3  | 20  | <br>Kapparalandehena | ••           |       | 6      | 0  | 16 |
| 10       |    | Kapparalandehena              |        | 101    | 1        | 18 | 21  | <br>Do.              |              |       | 2      | 1  | 17 |
| 11       | ٠  | Adgaramukalana                |        | 9      | 0        | 37 |     |                      |              |       |        |    |    |
| 12       |    | Hataluwemedawewa (tank and bu | ınd)   | 19     | 2        | 22 |     |                      |              |       | 227    | 3  | 14 |

and bounded as follows: on the north by the village limit of Korakahawetiya, Thuththiripitiyakumbura claimed by A. M. Meera Lebbe Arachchi, Mahawelakumbura claimed by Ahamadu Lebbe Ismail Lebbe and others, Wewagawahena claimed by Ratmalawetiya Loku Appu Naide and Beebeeumma, Mahawelakamata claimed by Ahamadu Lebbe and others, Mahawelakumbura claimed by Ahamadu Lebbe Ismail Lebbe and others, Mahawelakamata claimed by Ibura Lebbe and others, Welagawahena claimed by Ratmalwetiya Loku Appu Naide and Ismail Lebbe, Thuththiripitiyakumbura claimed by A. M. Meera Lebbe Arachchi, the village limit of Korakahawetiya, the village limit of Patiyadoluwa, the village limit of Katumuluwa; on the east by the village limit of Welangaswewa; on the south by the village limit of Ratmalawetiya, the village limit of Likolawewa (part of Kuda-oya); on the west by the village limit of Likolawewa (part of Kuda-oya), the village limit of Korakahawetiya.

Note.—The following lots lying within the above-mentioned boundaries are excluded from this order, and their aggregate acreage of 54 acres 3 roods and 25 perches is not included in the acreage of 227 acres 3 roods and 14 perches given above:—

| 9    |     |                          |   |    |   | Block s | urve   | y preli  | minary p | olan 1,553.                | • |       |              |   |
|------|-----|--------------------------|---|----|---|---------|--------|----------|----------|----------------------------|---|-------|--------------|---|
| Lot. |     | Name of Land.            |   |    | • | Exte    | nt, A. | R. P.    | Lot.     | Name of Land.              |   | Exter | nt, A. R. P. |   |
| 16   |     | <b>Ķ</b> apparalandehena |   |    |   |         | 36     | 1 18     | 22       | Gansabhawa road            |   |       | 0 0 10       | į |
| 17   |     | Gansabhawa road          | ٠ | ٠. |   |         | 0      | $2 \ 22$ | 23       | 'Kuda-oya (part of stream) |   |       | 3 1 35       | i |
| 18   |     | Footpath                 |   | ,  | _ |         | 0      | 0 27     | 1        |                            | 7 |       | <del></del>  | * |
| 19   | • • | Kapparalandehena         |   |    | • | •-•     | 14     | 0 33     | I .      |                            |   |       | 54 3 25      |   |