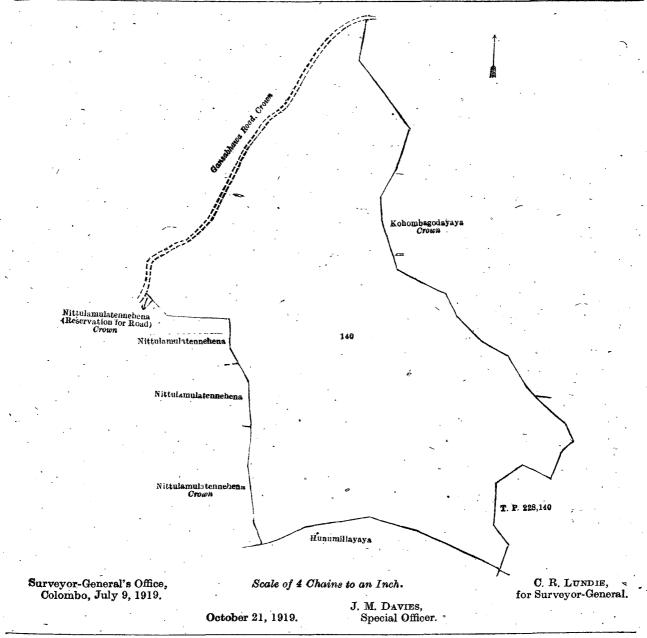

Surveyor-General's Office, Colombo, July 9, 1919.

Scale of 4 Chains to an Inch. II.—Block survey preliminary plan 23.

C. R. LUNDIE. for Surveyor-General.

Name of Land.

Kohombagodayaya, Poolakotuwehena

Extent, A. R. P. 20 0 19

and bounded as follows: on the north by Gansabhawa road to be declared the property of the Crown under the Waste Lands Ordinances; on the east by Kohombagodayaya to be declared the property of the Crown under the Waste Lands Ordinances, T. P. 228,140; on the south by Hunumillayaya sold to Edward Moore Windus and two others under the Waste Lands Ordinances; on the west by Nittulamulatennehena to be declared the property of the Crown under the Waste Lands Ordinances, Nittulamulatennehena sold to Gamarallagegedara Kawrala under the Waste Lands Ordinances, Nittulamulatennehena sold to Gamarallagegedara Kiri Banda under the Waste Lands Ordinances, Nittulamulatennehena (reservation for road) to be declared the property of the Crown under the Waste Lands Ordinances, Gansabhawa road to be declared the property of the Crown under the Waste Lands Ordinances.