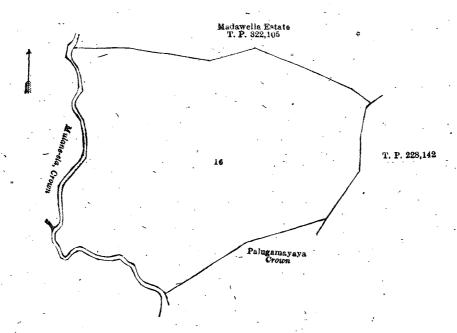

#### Description of the Lands referred to.

The following lots situated in the village of Madawala, in the Gampahasiya pattu of the Matale South division of the Matale District, in the Central Province, as described in the annexed diagrams:—

I—Block survey preliminary plan 23

|               |                  | i, Diock, Sur voj | brommer's brest | 20. |           |     |                  |   |
|---------------|------------------|-------------------|-----------------|-----|-----------|-----|------------------|---|
| Lot.          | Name of Land.    |                   |                 | ,   | Extent, A | . B | . P.             |   |
| 16            | <br>Palugamayaya | • • , .           | ••              | • • | 9         | 3   | 24               |   |
| <b>50</b> 5 . |                  |                   | •               |     |           |     | $\boldsymbol{C}$ | 1 |

and bounded as follows: on the north by Madawella estate sold by the Crown (T. P. 322,105); on the east by T. P. 228,142; on the south by Palugamayaya to be declared the property of the Crown under the Waste Lands Ordinances, Mulane-ela to be declared the property of the Crown under the Waste Lands Ordinances; on the west by Mulane-ela to be declared the property of the Crown under the Waste Lands Ordinances.