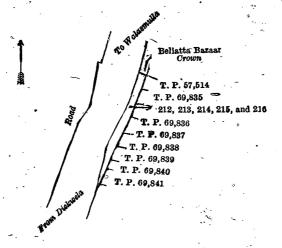

### Hambantota S. O. No. 1,609.

Order under Section 2 of "The Waste Lands Ordinances of 1897, 1899, 1900, and 1903," declaring Lands to be Crown Property.

In the matter of the lands commonly called or known as boutiques, Beliatta Bazaar, &c., situate in the village of Puwakdandawa, in the West Giruwa pattu of the Hambantota District, in the Southern Province, and of "The Waste Lands Ordinances of 1897, 1899, 1900, and 1903."

The notice required by section 1 of "The Waste Lands Ordinances of 1897, 1899, 1900, and 1903," having been duly published in manner prescribed by that section in respect of the above-named lands (vide Notice No. 7,334), and no claim having been made to the said lands or to any interest therein within the period of three months from the date specified in the said notice, I, Frederick Lewis, Special Officer appointed under section 28 of the said Ordinances, under and by virtue of the powers vested in me in that behalf by section 2 of the said Ordinances, do hereby on this 15th day of December, 1919, order and declare that the said lands, as more fully described herein below, situate in the village of Puwakdandawa, in the West Giruwa pattu of the Hambantota-District, in the Southern Province, and shown as lots 27a½, 30n, 31, 32a2, 32a3, 32a6, 32a7, 32a10, 32a12, 32a14, 32a15, 32a16, 32a17, 201, 202, 203a, 203, 203½, 203B, 206, 207, 212, 213, 214, 215, and 216 in block survey preliminary plan 308 and in the annexed diagrams, and containing in extent 1 rood and 8 3075 perches, are the property of the Crown.

### Description of the Lands referred to.

The following lots situated in the village of Puwakdandawa, in the West Giruwa pattu of the Hambantota District, in the Southern Province, as described in the annexed diagrams:—

and bounded as follows: on the north by the road from Walasmulla to Dikwela; on the east by T. P. 312,478, Beliatte-kade claimed by Juwanis de Silva Wickramasuriya; on the south by Bogahahena declared to be the property of the Crown under the Waste Lands Ordinances; on the west by a drain (the road from Dikwela to Walasmulla).

Surveyor-General's Office, Colombo, June 4, 1919.

Lot. 30n

C. R. LUNDIE, for Surveyor-General. Extent, A. R. P. 0 0 5

and bounded as follows: on the north by Bogahahena declared to be the property of the Crown under the Waste Lands Ordinances; on the east by Beliatta bazaar claimed by the Crown; on the south by T. Ps. 55 751, 55,758, and 55,757; on the west by Beliattakade declared to be the property of the Crown under the Waste Lands Ordinances.

| Lot.         | Name of Land      | ٠. | Extent, A. | R. | P.     | Lota | Name of Land.       | Extent, A. | R. | 10     |
|--------------|-------------------|----|------------|----|--------|------|---------------------|------------|----|--------|
| 212 .        | Beliatta bazaar   | 1  | 0          | 0  | 0.1875 | 216  | <br>Beliatta bazaar | 0          | 0  | 0.4375 |
| 213          | Do.               | •  |            | _  | 0.1875 | }    | • •                 |            |    |        |
| 214          | <b>Do.</b>        |    | 0          | 0  | 0.1875 | ľ    |                     | 0          | 0  | 1.5    |
| <b>215</b> . | $\mathbf{Do}_{i}$ |    | 0          | 0. | 0.5    | l    |                     |            | 7  |        |

and bounded as follows: on the north by Beliatta bazaar declared to be the property of the Crown under the Waste Lands Ordinances; on the east by T. Ps. 57,514, 69,835, 69,836, 69,837, 69,838, 69,839, 69,840, and 69,841; on the south and west by the road from Dikwela to Walasmulla.