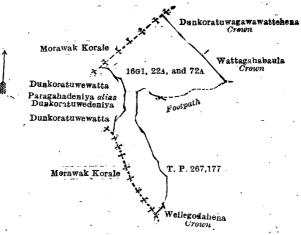

February 7, 1920.

In the matter of the lands commonly called or known as Wattagahabaula or Dunkoratuwawattehena, Dunkoratuwagawawattehena, &c., situate in the village of Handugala in the Giruwa pattu west of the Hambantota District, in the Southern Province, and of "The Waste Lands Ordinances of 1897, 1899, 1900, and 1903."

Whereas in pursuance of section 1 of the said Ordinances it was duly notified on the 20th day of April, 1906, that if no claim to the lands commonly called or known as Wattagahabaula or Dunkoratuwawattehena, Dunkoratuwagawawattehena, &c., situate in the village of Handugala in the Giruwa pattu west of the Hambantota District, in the Southern Province, containing in extent 6 acres and 13 perches, and shown as lots 16c1, 22a, and 27a in block survey preliminary plan 71 and in the annexed diagram, was made to Howard Orme Fox, Special Officer appointed under section 28 of the said Ordinances, within the period of three months from the date specified in such notice, such lands would be declared the property of the Crown, and dealt with on account of the Crown (vide Notice No. 2,413):

And whereas (1) Ehela Achchige Don Siyadoris, and (2) Ehela Achchige Sinno made claim thereto, and John George Fraser and Howard Orme Fox, Special Officers appointed under section 28 of the said Ordinances, made due inquiry into such claim, and whereas the said 1st claimant Ehela Achchige Don Siyadoris died leaving as heirs (a) Maddumage Sidanhamy, (b) Ehala Achchige Nikulashamy, (c) ditto Balahamy, (d) ditto Hinhamy, and (e) ditto Aranoris; and the said 2nd claimant Ehela Achchige Sinno died leaving as heirs (f) Hetiachchige Lokuhamy, (g) Ehela Achchige Hinniya, and (h) ditto Diyonis, I, Howard Orme Fox, the afore-mentioned Special Officer, with the consent of His Excellency the Governor, do hereby in pursuance of the two agreements dated the 6th day of September, 1907, and 12th and 13thday of October, 1913, declare the aforesaid claimants (a) to (h), as an act of grace, to be the owners of the said lands, as more fully described herein below, under section 4, sub-section (1), of the said Ordinances.

Description of the Lands referred to.

The following lots situated in the village of Handugala, in the Giruwa pattu west of the Hambantota District, in the Southern Province, as described in the annexed diagram:—

| Lot. | Name of Land,               | Block surv  | ey prelimina: | ry plan 71. |   |   | Extent | , A. | R. | . P. |
|------|-----------------------------|-------------|---------------|-------------|---|---|--------|------|----|------|
| 16G1 | Wattagahabaula or Dunkoratu | wawattehena |               |             |   |   |        | 1    | 0  | 31   |
| 22A  | Dunkoratuwagawawattehena    |             | ·             | • •         |   | ņ |        | 2 -  | 3  | 5.   |
| 27A  | Dunkoratuwawattéhena        |             |               | • •         |   | • |        | 2    | 0  | 17   |
|      |                             |             |               |             |   |   |        |      |    |      |
|      |                             |             |               |             | • |   | •      | 6    | 0  | 13   |

and bounded as follows: on the north by the boundary of the Morawak korale, Dunkoratuwagawawattehena to be declared the property of the Crown under the Waste Lands Ordinances; on the east by Dunkoratuwagahawattehena to be declared the property of the Crown under the Waste Lands Ordinances, Wattagahabaula to be declared the property of the Crown under the Waste Lands Ordinances, a footpath, T. P. 267,177; on the south by Wellegodahena to be declared the property of the Crown under the Waste Lands Ordinances, the boundary of the Morawak korale; on the west by the boundary of the Morawak korale, Dunkoratuwewatta claimed by Wickramasinge Andris, Paragahadeniya alias Dunkoratuwedeniya claimed by Ehela Achchige Siyadoris, Dunkoratuwewatta claimed by Wickramasinge Andris, the boundary of the Morawak korale.

Surveyor-General's Office, Colombo, April 16, 1914. Scale of 8 Chains to an Inch.

February 7, 1920.

H. O. Fox, Special Officer.

G. K. THORNHILL, for Acting Surveyor-General.