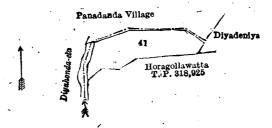

Surveyor-General's Office, Colombo, Janua y 26, 1915.

Scale of 4 Chains to an Inch.

G. K. THORNHILL, for Surveyor-General.

Lot.

II.—Block survey preliminary plan 494.

Name of Land.

Extent, A. R. P.

Diyadeniyawatta and bounded as follows: on the north by the village limit of Panadanda; on the east by Diyadeniya (private); on the south by Horagollawatta sold by the Crown (T. P. 318,925); on the west by Diyahonda-ela.

Surveyor-General's Office, Colombo, October 7, 1919. Scale of 4 Chains to an Inch.

H. P. HARRISON, for Surveyor-General.

February 27, 1920.

N. A. HAMPTON Special Officer.