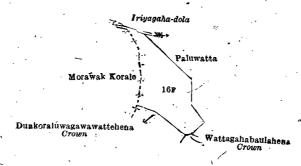

### Order under Section 4, Sub-section (1), of "The Waste Lands Ordinances of 1897, 1899, 1900, and 1903," admitting Land to be Private Property.

In the matter of the land commonly called or known as Wallagahabaula, situate in the village of Handugala, in the Giruwa pattu west of the Hambantota District, in the Southern Province, and of "The Waste Lands Ordinances of 1897, 1899, 1900, and 1903."

Whereas in pursuance of section 1 of the said Ordinances it was duly notified on the 20th day of April, 1906, that if no claim to the land commonly called or known as Wallagahabaula, situate in the village of Handugala in the Ciruwa pattu west of the Hambantota District, in the Southern Province, containing in extent 2 acres 3 roods and 20 perches, and shown as lot 16r in block survey preliminary plan 71 and in the annexed diagram, was made to Howard Orme Fox, Special Officer appointed under section 28 of the said Ordinances, within the period of three months from the date specified in such notice, such land would be declared the property of the Crown, and dealt with on account of the Crown (vide Notice No. 2,413):

And whereas Nawaratna Hettige Dionis made claim thereto, and John George Fraser, Special Officer appointed under section 28 of the said Ordinances, made due inquiry into such claim, I, Howard Orme Fox, Special Officer appointed under section 28 of the said Ordinances, with the consent of His Excellency the Governor, do hereby, in pursuance of the agreement dated the 6th day of September, 1907, declare the said claimant, as an act of grace, to be the owner of the said land, as more fully described herein below, under section 4, sub-section (1), of the said Ordinances.

### Description of the Land referred to.

The land commonly called or known as Wallagahabaula, situated in the village of Handugala, in the Giruwa pattu west of the Hambantota District, in the Southern Province, containing in extent 2 acres 3 roods and 20 perches, and shown as lot 16r in block survey preliminary plan 71 and in the annexed diagram, and bounded as follows: on the north by the Iriyagaha-dola, Paluwatta claimed by Ehela Achchige Salaman and others; on the east by Paluwatta claimed by Ehela Achchige Salaman and others, wattagahabaulahena to be declared the property of the Crown under the Waste Lands Ordinances, Dunkoratuwagawawattehena Morawak korale.

Surveyor-General's Office, Colombo, November 6, 1911. Scale of 8 Chains to an Inch.

H. O. Fox,

Special Officer.

A. H. G. DAWSON, for Surveyor-General.

Hambantota S. O. No. 1,607.

Order under Section 4, Sub-section (1), of "The Waste Lands Ordinances of 1897, 1899, 1900, and 1903," admitting Lands to be Private Property.