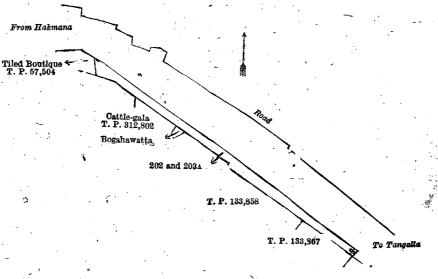

Surveyor-General's Office, Colombo, June 4, 1919. Scale of 1 Chain to an Inch.

C. R. LUNDIE. for Surveyor-General.

X.—Block survey preliminary plan 308.

202 Beliatta bazaar 203ACattle gala

Name of Land. Extent, A.

3.6250 1.820

and bounded as follows: on the north and east by the road from Hakmana to Tangalla; on the south by T. Ps. 133,867 and 133,858, Bogahawatta claimed by Mirinchige Don Cornelis de Silva, cattle shed sold by the Crown (T. P. 312,802); on the west by T. P. 57,504, tiled boutique leased from the Crown.

Surveyor-General's Office, Colombo, June 4, 1919. Scale of 1 Chain to an Inch.

C. R. LUNDIE, for Surveyor-General.

XI.—Block survey preliminary plan 308.

|   | Lot.             | 1 -                 | Name of | Land.   |     | •   |   |  | Extent | , A. | R. | P.           |
|---|------------------|---------------------|---------|---------|-----|-----|---|--|--------|------|----|--------------|
|   | 203              | Tiled boutique      |         |         |     |     |   |  |        | 0    | 0  | 1.64         |
| ÷ | $203\frac{1}{2}$ | <br>Cattle shed (ga | ala)    |         |     |     |   |  | • •    | 0    | 0  | 0.92         |
|   | 203B             | <br>Do.             | • •     | ٠       | • • |     |   |  | • • •  | 0    | 0. | $1 \cdot 22$ |
|   |                  |                     | •       | \$<br>* | •   | . • | ٠ |  | e      | 0    | ō  |              |

and bounded as follows: on the north by the road from Walasmulla to Tangalla; on the east by cattle shed leased from the Crown, T. Ps.57,504 and 57,511; on the south by Beliatta bazaar, encroachment claimed by Kariyawasan Singappuli Tantrige Carolis Appu and another; on the west by the road from Dikwela to Walasmulla.