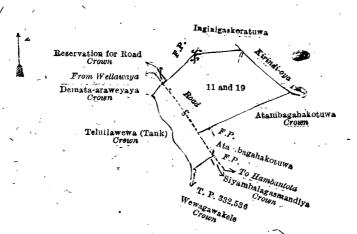

### Description of the Lands referred to.

The following lots situated in the village of Telulla, in the Wellawaya korale of the Wellawaya division, in the Province of Uva. as described in the annexed diagram:—

### Waste Lands Ordinances survey plan 6.

| Lot.<br>11<br>19 | Name of Land. Public Works Department Resthouse premises |     | ••  | • • • |     | xtent, A.<br>5<br>15 | R. F<br>2 34<br>2 35 | 4 |
|------------------|----------------------------------------------------------|-----|-----|-------|-----|----------------------|----------------------|---|
|                  |                                                          | • • | • • | • •   | • • |                      |                      | _ |
|                  | €                                                        |     |     | *     |     | 21                   | 1 2                  | 7 |

and bounded as follows: on the north by Demata-araweyaya declared to be the property of the Crown under the Waste Lands Ordinances, road from Wellawaya to Hambantota, reservation for road declared to be the property of the Crown under the Waste Lands Ordinances; on the east by Kirindi-oya; on the south by Atambagahakotuwa declared to be the property of the Crown under the Waste Lands Ordinances, road from Hambantota to Wellawaya, Siyambalagasmandiya belonging to the Crown, T. P. 332,536, Wewagawakele belonging to the Crown; on the west by Telullawewa (tank) declared to be the property of the Crown under the Waste Lands Ordinances.