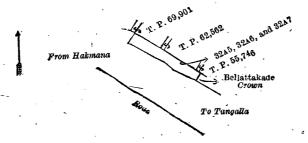

and bounded as follows: on the north by T. Ps. 69,891, 55,745; on the east by Beliattakade (private), the road from Tangalla to Hakmana; on the south and west by the road from Tangalla to Hakmana.

Surveyor-General's Office, Colombo, June 4, 1919.

Name of Land,

Scale of 1 Chain to an Inch.

–Block survey preliminary plan 308.

Lot. Beliattakade 32A5 32A6 Do. 32A7 Do.

C. R. LUNDIE, for Surveyor-General.

Extent, 0.3125 0.3750 0 0.751.4375

and bounded as follows: on the north by T. Ps. 69,901, 62,562, and 55,746; on the east by T. P. 55,746, Beliattakade declared to be the property of the Crown under the Waste Lands Ordinances; on the south and west by the road from Tangalla to Hakmana.

Surveyor-General's Office, Colombo. June 4, 1919.

Beliattakade

Scale of 1 Chain to an Inch.

C. R. LUNDIE, for Surveyor-General.

Lot.  $32_{\Lambda}10$  Name of Land.

VI.—Block survey preliminary plan 308.

Extent, A. A. R. P. 0 0 1 125

and bounded as follows: on the north by T. Ps. 69,902, 55,747, and 55,748; on the east by T. P. 55,748, Beliattakade declared to be the property of the Crown under the Waste Lands Ordinances; on the south by the road from Tangalla to Hakmana; on the west by the road from Tangalla to Hakmana, Beliattakade-declared to be the property of the Crown under the Waste Lands Ordinances.