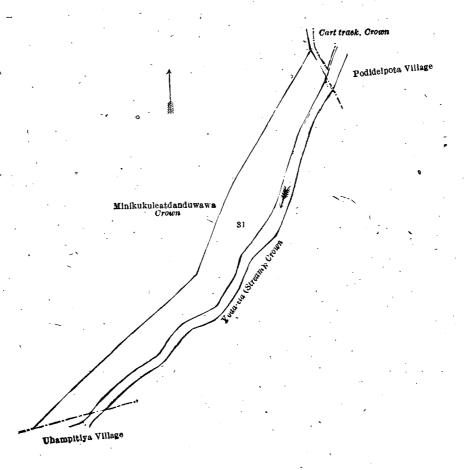

### Description of the Land referred to.

The following lot situated in the village of Minikukula, in the Kumarapallam pattu of the Demala hatpattu of the Puttalam District, in the North-Western Province, as described in the annexed diagram :-

Block survey preliminary plan 1,787.

Lot. Name of Land. 31.

Minikukuleatdanduwawa (reservation for stream)

Extent,

and bounded as follows: on the north by Minikukuleatdanduwawa declared to be the property of the Crown under the Waste Lands Ordinances, cart track declared to be the property of the Crown under the Waste Lands Ordinances; on the east by the village limit of Podidelpota, Yoda-ela (stream) declared to be the property of the Crown under the Waste Lands. Ordinances; on the south by the village limit of Uhampitiya; on the west by the village limit of Minikukuleatdanduwawa.

Surveyor-General's Office, Colombo, December 18, 1919. Scale of 4 Chains to an Inch.

H. P. HARRISON, for Surveyor-General.

January 24, 1920.

N. A. HAMPTON, Special Officer.