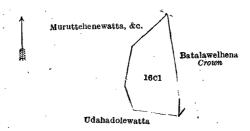

### Order under Section 4, Sub-section (1), of "The Waste Lands Ordinances of 1897, 1899, 1900, and 1903," admitting Land to be Private Property.

In the matter of the land commonly called or known as Batalawelhena, situate in the village of Handugala, in the Giruwa pattu west of the Hambantota District, in the Southern Province, and of "The Waste Lands Ordinances of 1897, 1899, 1900, and 1903."

Whereas in pursuance of section 1 of the said Ordinances it was duly notified on the 20th day of April, 1906, that if no claim to the land commonly called or known as Batalawelhena, situate in the village of Handugala, in the Giruwa pattu west of the Hambantota District, in the Southern Province, containing in extent 3 acres and 16 perches, and shown as lot 16c1 in block survey preliminary plan 71 and in the annexed diagram, was made to Howard Orme Fox, Special Officer appointed under section 28 of the said Ordinances, within the period of three months from the date specified in such notice, such land would be declared the property of the Crown, and dealt with on account of the Crown (vide Notice No. 2413):

#### Description of the Land referred to.

The land commonly called or known as Batalawelhena, situated in the village of Handugala in the Giruwa pattu west of the Hambantota District, in the Southern Province, containing in extent 3 acres and 16 perches, and shown as lot 16c1 in block survey preliminary plan 71, and in the annexed diagram; and bounded as follows: on the north by Muruttehenewatta, &c., claimed by Matukande Siman; on the east by Batalawelhena to be declared the property of the west by Muruttehenewatta, &c., claimed by Matukande Siman.