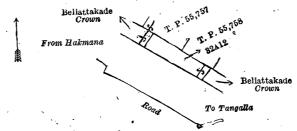

Surveyor-General's Office, Colombo, June 4, 1919.

Scale of 1 Chain to an Inch.

C. R. LUNDIE, for Surveyor-General.

32A12

.. Beliattakade

Name of Land.

VII.—Block survey preliminary plan 308.

Extent, A. R. P. 0 0 2

and bounded as follows: on the north by T. Ps. 55,757 and 55,758; on the east by T. P. 55,758, Beliattekade declared to be the property of the Crown under the Waste Lands Ordinances; on the south by the road from Tangalla to Hakmana; on the west by the road from Tangalla to Hakmana, Beliattekade declared to be the property of the Crown under the Waste Lands Ordinances.