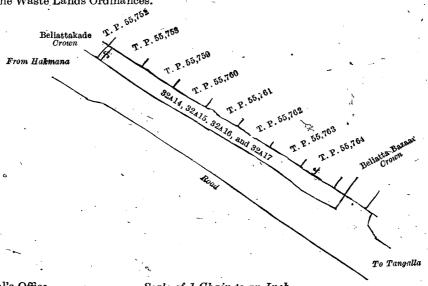

Surveyor-General's Office, Colombo, June 4, 1919.

Scale of 1 Chain to an Inch.

C. R. LUNDIE, for Surveyor-General.

VIII.—Block survey preliminary plan 308.

| Lot.       | Name of Land. | Extent, A. R. P.  | Lot. Name of Land. | Extent, A. R. P.  |
|------------|---------------|-------------------|--------------------|-------------------|
| -32A $14$  | Beliattakade  | · 0 0 2 9375      | 32A17 Beliattakade | $0 \ 0 \ 2 \ 375$ |
| $32_{A}15$ | Do            | 0 0 2.875         |                    |                   |
| -32A16     | Do            | $0  0  1 \cdot 5$ | <b>)</b>           | 0  0  9.6875      |

and bounded as follows: on the north by T. Ps. 55,752, 55,753, 55,759, 55,760, 55,761, and 55,762; on the east by T. Ps. 55,763 and 55,764, Beliatta bazaar belonging to the Crown, the road from Tangalla to Hakmana; on the south by the road from Tangalla to Hakmana; on the west by the road from Tangalla to Hakmana, Beliattakade declared to be the property of the Crown under the Waste Lands Ordinances.