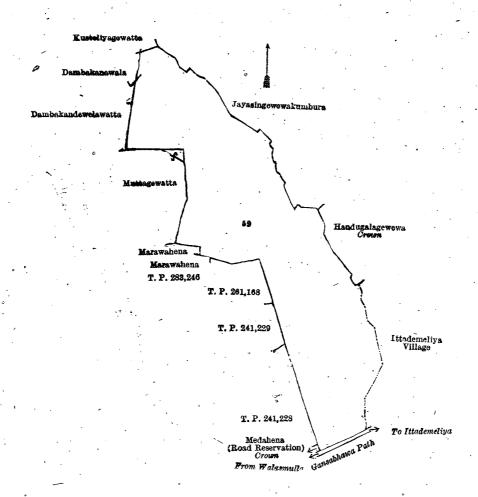

### Order under Section 4, Sub-section (1), of "The Waste Lands Ordinances of 1897, 1899, 1900, and 1903," declaring Lands to be Crown Property.

In the matter of the lands commonly called or known as Bogahahena, Devisapagewatta, &c., situate in the village of Galahitiya, in the West Giruwa pattu of the Hambantota District, in the Southern Province, and of "The Waste Lands Ordinances of 1897, 1899, 1900, and 1903."

Whereas in pursuance of section 1 of the said Ordinances it was duly notified on the 24th day of January, 1919, that if no claim to the lands commonly called or known as Bogahahena, Devisapagewatta, &c., situate in the village of Galahitiya, in the West Giruwa pattu of the Hambantota District, in the Southern Province, contairing in extent 26 acres 2 roods and 15 perches, and shown as lot 59 in block survey preliminary plan 228 and in the annexed diagram, was made to Frederick Lewis, Special Officer appointed under section 28 of the said Ordinances, within the period of three months from the date specified in such notice, such lands would be declared the property of the Crown, and dealt with on account of the Crown (vide Notice No. 7,093):

And whereas (1) Edirisinghe Don Andris, (2) Vidane Arachchige Don Davith, and (3) Abesin Gamaetige Heen Appu made claim thereto, and whereas the said claimants have withdrawn their claims to the said lands, I, Frederick Lewis, the aforesaid Special Officer, under and by virtue of the powers vested in me in that behalf by section 4 of the said Ordinances, do hereby, on this 20th day of December, 1919, order and declare, under section 4, sub-section (1), of the said Ordinances, that the said lands, as more fully described herein below, are the property of the Crown.

### Description of the Lands referred to.

The lands commonly called or known as Bogahahena, Devisapagewatta, Talahena alias Marakkalayagewatta, situate in the village of Galahitiya, in the West Giruwa pattu of the Hambantota District, in the Southern Province, containing in extent 26 acres 2 roods and 15 perches, and shown as lot 59 in block survey preliminary plan 228 and in the annexed diagram, and bounded as follows:- on the north by Kustoliyagewatta elaimed by the heirs of Geeganagamage Andris, Jayasinghewewakumbura claimed by Jayasin Arachchige Andris and others; on the east by Jayasinghewewakumbura claimed by Jayasin Arachchige Andris and others, Handugalagewewa belonging to the Crown, the village limit of Ittademaliya; on the south by the Gansabhawa path from Ittademaliya to Walasmulla; on the west by Medahena (road reservation) belonging to the Crown, T. Ps. 241,228, 241,229, and 261,168, Marawahena sold by the Crown (T. P. 283,246), Marawahena claimed by Abewickrama Arachchige Matheshamy, Muttagewatta claimed by Galahitiya Vidana Arachchige Davith. Dambakandawelawatta claimed by Geeganagamage Carolis.

Surveyor-General's Office, Colombo, September 10, 1913,

Scale of 8 Chains to an Inch.

A. J. WICKWAR, for Surveyor-General

December 20, 1919.

Frederick Lewis, Special Officer.