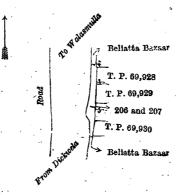

Surveyor-General's Office, Colombo, June 4, 1919. Scale of 1 Chain to an Inch.

C. R. LUNDIE, for Surveyor-General.

XII.—Block survey preliminary plan 3084

| Lot.<br>206<br>207 | Beliatta bazaar | Name of Land. |   | • | • • | Extent, A. R. P 0 0 0 15625 0 0 0 65625 |
|--------------------|-----------------|---------------|---|---|-----|-----------------------------------------|
|                    |                 |               | • |   | •   | 0 0 0.81250                             |

and bounded as follows: on the north by Beliatta bazaar, encroachment claimed by Hewa Kopparage Don Mathes de Silva; on the east by T. Ps. 69,928, 69,929, and 69,930; on the south by Beliatta bazaar (private); on the west by the road from Dikwela to Walasmulla.