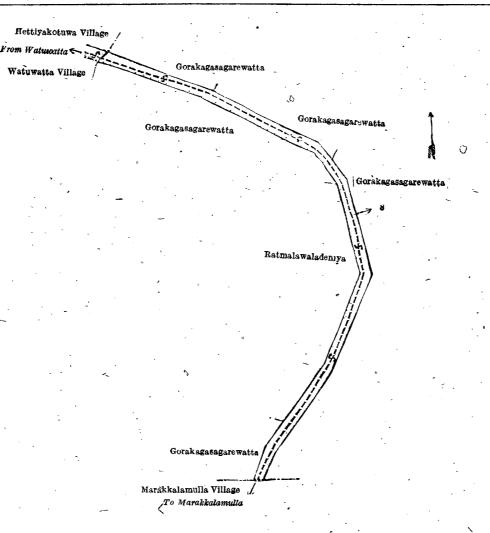

### Order under Section 2 of "The Waste Lands Ordinances of 1897, 1899, 1900, and 1903," declaring Land to be Crown Property.

In the matter of the land commonly called or known as path and reservation, situate in the village of Gorakasagare, in the Yagam pattu koral: of the Katugampola hatpattu of the Kurunegala District, in the North-Western Province, and of "The Waste Lands Ordinanc's of 1897, 1899, 1900, and 1903."

The notice required by section 1 of "The Waste Lands Ordinances of 1897, 1899, 1900, and 1903," having been duly published in manner prescribed by that section in respect of the above-named land (vide Notice No. 7,390), and no claim having been made to the said land or to any interest therein within the period of three months from the date specified in the said notice, I, Howard Orme Fox, Special Officer appointed under section 28 of the said Ordinances, under and by virtue of the powers vested in me in that behalf by section 2 of the said Ordinances, do hereby on this 18th day of February 1920, order and declare that the said land, as more fully described herein below, situate in the village of Gorakagasagare, in the Yagam pattu korale of the Katugampola hatpattu of the Kurunegala District, in the North-Western Province, and shown as lot 8 in preliminary plan 4,567 and in the annexed diagram, and containing in extent 1 acre and 12 perches, is the property of the Crown.

#### Description of the Land referred to.

The land commonly called or known as path and reservation, situated in the village of Gorakagasagare, in the Yagam pattu korale of the Katugampola hatpattu of the Kurunegala District, in the North-Western Province, containing in extent 1 acre and 12 perches, and shown as lot 8 in preliminary plan 4,567 and in the annexed diagram; and bounded as follows: on the north by Gorakagasagarewatta claimed by A. E. Aserappa, Gorakagasagarewatta claimed by A. E. Aserappa; on the east by Gorakagasagarewatta claimed by A. E. Aserappa; on the south is the village limit of Marakkalamulla, the road to Marakkalamulla village; on the west is Gorakagasagarewatta claimed by A. E. Aserappa, Ratmalawaladeniya claimed by A. E. Aserappa and another, Gorakagasagarewatta claimed by A. E. Aserappa, the village limit of Watuwatta, a road from Watuwatta village, the village limit of Hettiakotuwa.

Surveyor-General's Office, Colombo, September 9, 1919. Scale of 4 Chains to an Inch.

H, P. HARRISON, for Surveyor-General

Fel ruary 18, 1920.

H. O. Fox, Special Officer.