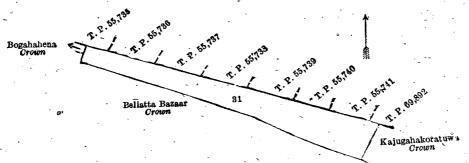

Scale of 1 Chain to an Inch.

Surveyor-General's Office, Colombo, June 4, 1919. Scale of 1 Chain to an Inch.

C. R. LUNDIE, for Surveyor-General. Extent, A. R. P.

Lot. Name of Land. III.—Block survey preliminary plan 308.
31 ... Kajugahakoratuwa

and bounded as follows: on the north by T. Ps. 55,735, 55,736, 55,737, 55,738, 55,739, 55,740, 55,741, and 69,892; on the east by Kajugahakoratuwa claimed by the Crown; on the south by Beliatta bazaar declared to be the property of the Crown under the Waste Lands Ordinances; on the west by Bogahahena declared to be the property of the Crown under the Waste Lands Ordinances.

Surveyor-General's Office, Colombo, June 4, 1919. Scale of 1 Chain to an Inch.

C. R. LUNDIE, for Surveyor-General.

|      | •    |               | , | ''IV.—Block survey prelim | inary plan | 308.  |                        |
|------|------|---------------|---|---------------------------|------------|-------|------------------------|
| Lot. | , ,  | Name of Land. |   |                           |            | , a   | Extent, A. R. P.       |
| 32A2 |      | Beliattakade  |   | • •                       | • •        | • • • | $0  0  0 \cdot 25$     |
| 32A3 | •* • | ∥ Do.         |   | • •                       | • •        | , • • | $0 \cdot 0  0 \cdot 5$ |
|      |      |               |   | •                         |            |       |                        |
|      |      |               |   |                           |            | `     | . 0 0 0.30             |