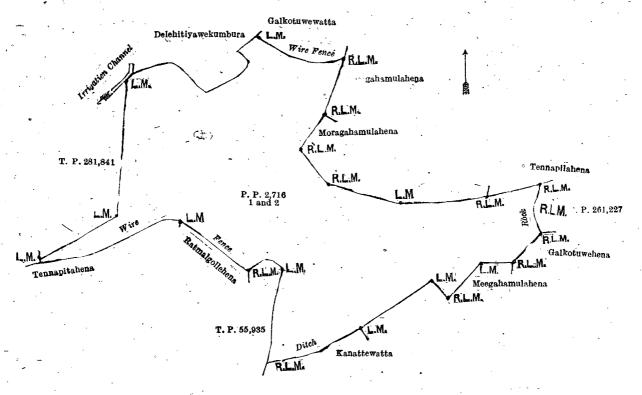

### Preliminary plan 2,716.

| $\mathbf{Lot}_{\scriptscriptstyle{ullet}}$ |     | Name of Land.             |                     |             |          |   | Extent | , A. | R. | P.  |
|--------------------------------------------|-----|---------------------------|---------------------|-------------|----------|---|--------|------|----|-----|
| 1                                          |     | Ampitigodahenyaya or Naga | hamulahena          | ***         | • •      |   | • 1•   | 1    | 1  | 13  |
| <b>2</b>                                   | • • | Ampitigodahenyaya or Naga | hamulahena or Deleh | itiyawagawa | nukalana |   | • •    | 9    | 3  | .16 |
|                                            |     | •                         | •                   | •           |          | 4 |        |      |    |     |
|                                            |     | 1 4                       | •                   |             | •        |   |        | 11   | 0  | 29  |

and bounded as follows: on the north by Delehitiyawekumbura claimed by Rankira and others, Galkotuwewatta claimed by Ago, Moragahamulahena claimed by Uduma Lebbe and others, Moragahamulahena claimed by Sepala and others, and Tennapitabena claimed by Rankira and others; on the east by title plan 261,227, Galkotuwehena claimed by Bindu and others; on the south by Meegahamulahena claimed by Pinchi Appuwa and others, Kanattewatta claimed by Somaliya and others, title plan 55,935, Ratmalgollehena claimed by Adam Lebbe, and Tennapitahena claimed by Adam Lebbe; and on the west by title plan 281,841 and irrigation channel.