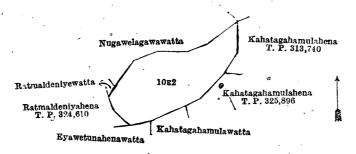

Whereas in pursuance of section 1 of the said Ordinances it was duly notified on the 9th day of May, 1919, that if no claim to the lands commonly called or known as Nugawelagawahenegala (rock), situate in the village of Urulemulla, in the Udukaha korale south of the Dambadeni hatpattu of the Kurunegala District, in the North-Western Province, containing in extent 3 acres and 2 perches, and shown as lots 10±1 and 10±2 in block survey preliminary plan 467 and in the annexed diagrams, was made to Norman Albert Hampton, Special Officer appointed under section 28 of the said Ordinances, within the period of three months from the date specified in such notice, such lands would be declared the property of the Crown, and dealt with on account of the Crown (vide Notice No. 7,213):

And whereas Singappuli Achchillage Peris Appuhamy made claim thereto, and whereas the said claimant, by an agreement in writing dated the 20th day of August, 1919, whereby, in consideration of (1) Singappuli Achchillage Punchappuhamy and (2) ditto Mudalihamy, being declared the purchasers of 3 acres more or less of lot 10£ of the notice and of the block survey preliminary plan 467, now also shown as lot 10£ on the same block survey preliminary plan, for a sum of Rupees Forty-eight only (Rs. 48), withdrew claim to the above-mentioned lots 10£1 and 10£2 of this order; I, Norman Albert Hampton, the aforesaid Special Officer, under and by virtue of the powers vested in me in that behalf by section 4 of the said Ordinances, do hereby on this 25th day of January, 1920, order and declare, under section 4, sub-section (1), of the said Ordinances, that the said lands, as more fully described herein below, are the property of the Crown.

### Description of the Lands referred to.

The following lots situated in the village of Urulemulla, in the Udukaha korale south of the Dambadeni hatpattu of the Kurunegala District, in the North-Western Province, as described in the annexed diagram:—

I.—Block survey preliminary plan 467.

Lot. Name of Land.
10El .. Nugawelagawahenegala (rock) .. ..

and bounded as follows: on the north by Dewelpothahena sold by the Crown, T. P. 333,779; on the east by Buluwehena sold by the Crown, T. P. 325,930; on the south by Nugawelagawawatta sold to Singappuli Achchillage Punchappuhamy and another under the Waste Lands Ordinances; on the west by Ratmaldeniyahena sold by the Crown (T. P. 324,610).

Surveyor-General's Office, <sup>2</sup>Colombo, December 18, 1919. Scale of 4 Chains to an Inch.

H. P. HARRISON, for Surveyor-General.

Extent, A. R. P.

1 3

7

II. -Block survey preliminary plan 467.

Lot. 10E2 Name of Land. Nugawelagawahenegala (rock) Extent, A. R. P. 1 0 35

and bounded as follows: on the north by Nugawelagawawatta sold to Singappuli Achchillage Punchappuhamy and another under the Waste Lands Ordinances; on the east by Kahatagahamulahena sold by the Crown (T. P. 313,740), Kahatagahamulahena sold by the Crown (T. P. 325,896); on the south by Kahatagahamulawatta (private), Eyawetunahenewatta (private); on the west by Ratmaldeniyehena sold by the Crown (T. P. 324,610), Ratmaldeniyewatta (private).

Surveyor-General's Office, Colombo, December 18, 1919.

Scale of 4 Chains to an Inch.

H. P. HARRISON, for Surveyor-General.

January 25, 1920.

, N. A. Hampton, Special Officer.