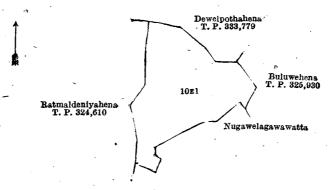

### Order under Section 4, Sub-section (1), of "The Waste Lands Ordinances of 1897, 1899, 1900, and 1903," declaring Lands to be Crown Property.

In the matter of the lands commonly called or known as Nugawelagawahenegala (rock), situate in the village of Urulemulla, in the Udukaha korale south of the Dambadeni hatpattu of the Kurunegala District, in the North-Western Province, and of "The Waste Lands Ordinances of 1897, 1899, 1900, and 1903."

### Description of the Lands referred to.

The following lots situated in the village of Urulemulla, in the Udukaha korale south of the Dambadeni hatpattu of the Kurunegala District, in the North-Western Province, as described in the annexed diagram:—

I.—Block survey preliminary plan 467.

Lot. Name of Land.
10El .. Nugawelagawahenegala (rock) .. ..

and bounded as follows: on the north by Dewelpothahena sold by the Crown, T. P. 333,779; on the east by Buluwehena sold by the Crown, T. P. 325,930; on the south by Nugawelagawawatta sold to Singappuli Achchillage Punchappuhamy and another under the Waste Lands Ordinances; on the west by Ratmaldeniyahena sold by the Crown (T. P. 324,610).

Surveyor-General's Office, <sup>2</sup>Colombo, December 18, 1919. Scale of 4 Chains to an Inch.

H. P. HARRISON, for Surveyor-General.

Extent, A. R. P.

1 3

7

II. -Block survey preliminary plan 467.

Lot. 10E2 Name of Land. Nugawelagawahenegala (rock) Extent, A. R. P. 1 0 35

and bounded as follows: on the north by Nugawelagawawatta sold to Singappuli Achchillage Punchappuhamy and another under the Waste Lands Ordinances; on the east by Kahatagahamulahena sold by the Crown (T. P. 313,740), Kahatagahamulahena sold by the Crown (T. P. 325,896); on the south by Kahatagahamulawatta (private), Eyawetunahenewatta (private); on the west by Ratmaldeniyehena sold by the Crown (T. P. 324,610), Ratmaldeniyewatta (private).