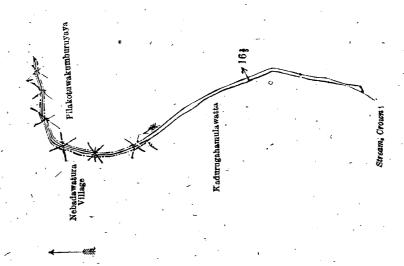

## Order under Section 2 of "The Waste Lands Ordinances of 1897, 1899, 1900, and 1903," declaring Lands to be Crown Property.

In the matter of the lands commonly called or known as stream, Diyadeniyawatta, situate in the village of Bogamuwa, in the Udukaha korale south of the Dambadeni hatpattu of the Kurunegala District, in the North-Western Province, and of "The Waste Lands Ordinances of 1897, 1899, 1900, and 1903."

The notice required by section 1 of "The Waste Lands Ordinances of 1897, 1899, 1900, and 1903," having been duly published in manner prescribed by that section in respect of the above-named lands (vide Notice No. 7,408), and no claim having been made to the said lands or to any interest therein within the period of three months from the date specified in the said notice, I, Norman Albert Hampton, Special Officer appointed under section 28 of the said Ordinances, under and by virtue of the powers vested in me in that behalf by section 2 of the said Ordinances, do hereby on this 27th day of February, 1920, order and declare, that the said lands, as more fully described herein below, situate in the village of Bogamuwa, in the Udukaha korale south of the Dambadeni hatpattu of the Kurunegala District, in the North-Western Province, and shown as lots 16½ and 41 in block survey preliminary plan 494 and in the annexed diagrams, and containing in extent 2 roods and 16 perches, are the property of the Crown.

### Description of the Lands referred to.

The following lots situated in the village of Bogamuwa, in the Udukaha korale south of the Dambadeni hatpattu of the Kurunegala District, in the North-Western Province, as described in the annexed diagram:—

I.—Block survey preliminary plan 494.

16t. Name of Land.

Extent, A. R. P. 0 0 6

and bounded as follows; on the north by the village limit of Nebadawatura; on the east by Pilakotuwakumburuyaya claimed by Appuhamy and others; on the south by a stream belonging to the Crown; on the west by Kadurugahamulawatta claimed by Kirihamy and others.

Surveyor-General's Office, Colombo, Janua y 26, 1915.

Scale of 4 Chains to an Inch.

G. K. THORNHILL, for Surveyor-General.

Lot.

II.—Block survey preliminary plan 494.

Name of Land.

Extent, A. R. P.

Diyadeniyawatta and bounded as follows: on the north by the village limit of Panadanda; on the east by Diyadeniya (private); on the south by Horagollawatta sold by the Crown (T. P. 318,925); on the west by Diyahonda-ela.

Surveyor-General's Office, Colombo, October 7, 1919. Scale of 4 Chains to an Inch.

H. P. HARRISON, for Surveyor-General.

February 27, 1920.

N. A. HAMPTON Special Officer.