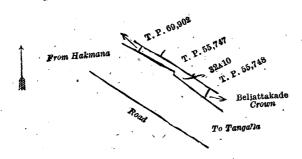

Surveyor-General's Office, Colombo. June 4, 1919.

Beliattakade

Scale of 1 Chain to an Inch.

C. R. LUNDIE, for Surveyor-General.

Lot.  $32_{\Lambda}10$  Name of Land.

VI.—Block survey preliminary plan 308.

Extent, A. A. R. P. 0 0 1 125

and bounded as follows: on the north by T. Ps. 69,902, 55,747, and 55,748; on the east by T. P. 55,748, Beliattakade declared to be the property of the Crown under the Waste Lands Ordinances; on the south by the road from Tangalla to Hakmana; on the west by the road from Tangalla to Hakmana, Beliattakade-declared to be the property of the Crown under the Waste Lands Ordinances.