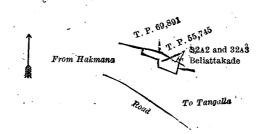

and bounded as follows: on the north by T. Ps. 69,891, 55,745; on the east by Beliattakade (private), the road from Tangalla to Hakmana; on the south and west by the road from Tangalla to Hakmana.

Surveyor-General's Office, Colombo, June 4, 1919.

Name of Land,

Scale of 1 Chain to an Inch.

–Block survey preliminary plan 308.

Lot. Beliattakade 32A5 32A6 Do. 32A7 Do.

C. R. LUNDIE, for Surveyor-General.

Extent, 0.3125 0.3750 0 0.751.4375

and bounded as follows: on the north by T. Ps. 69,901, 62,562, and 55,746; on the east by T. P. 55,746, Beliattakade declared to be the property of the Crown under the Waste Lands Ordinances; on the south and west by the road from Tangalla to Hakmana.