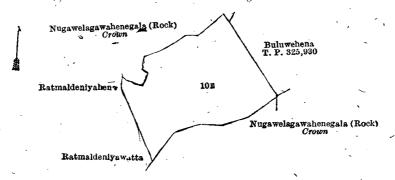

### Order under Section 4, Sub-section (1), of "The Waste Lands Ordinances of 1897, 1899, 1900, and 1903," declaring Lands to be Crown Property.

In the matter of the lands commonly called or known as Nugawelagawahenegala (rock), situate in the village of Urulemulla, in the Udukaha korale south of the Dambadeni hatpattu of the Kurunegala District, in the North-Western Province, and of "The Waste Lands Ordinances of 1897, 1899, 1900, and 1903."

Whereas in pursuance of section 1 of the said Ordinances it was duly notified on the 9th day of May, 1919, that if no claim to the lands commonly called or known as Nugawelagawahenegala (rock), situate in the village of Urulemulla, in the Udukaha korale south of the Dambadeni hatpattu of the Kurunegala District, in the North-Western Province, containing in extent 3 acres and 2 perches, and shown as lots 10±1 and 10±2 in block survey preliminary plan 467 and in the annexed diagrams, was made to Norman Albert Hampton, Special Officer appointed under section 28 of the said Ordinances, within the period of three months from the date specified in such notice, such lands would be declared the property of the Crown, and dealt with on account of the Crown (vide Notice No. 7,213):

And whereas Singappuli Achchillage Peris Appuhamy made claim thereto, and whereas the said claimant, by an agreement in writing dated the 20th day of August, 1919, whereby, in consideration of (1) Singappuli Achchillage Punchappuhamy and (2) ditto Mudalihamy, being declared the purchasers of 3 acres more or less of lot 10£ of the notice and of the block survey preliminary plan 467, now also shown as lot 10£ on the same block survey preliminary plan, for a sum of Rupees Forty-eight only (Rs. 48), withdrew claim to the above-mentioned lots 10£1 and 10£2 of this order; I, Norman Albert Hampton, the aforesaid Special Officer, under and by virtue of the powers vested in me in that behalf by section 4 of the said Ordinances, do hereby on this 25th day of January, 1920, order and declare, under section 4, sub-section (1), of the said Ordinances, that the said lands, as more fully described herein below, are the property of the Crown.

### Description of the Lands referred to.

The following lots situated in the village of Urulemulla, in the Udukaha korale south of the Dambadeni hatpattu of the Kurunegala District, in the North-Western Province, as described in the annexed diagram:—

I.—Block survey preliminary plan 467.

Lot. Name of Land.
10El .. Nugawelagawahenegala (rock) .. ..

and bounded as follows: on the north by Dewelpothahena sold by the Crown, T. P. 333,779; on the east by Buluwehena sold by the Crown, T. P. 325,930; on the south by Nugawelagawawatta sold to Singappuli Achchillage Punchappuhamy and another under the Waste Lands Ordinances; on the west by Ratmaldeniyahena sold by the Crown (T. P. 324,610).

Surveyor-General's Office, <sup>2</sup>Colombo, December 18, 1919. Scale of 4 Chains to an Inch.

H. P. HARRISON, for Surveyor-General.

Extent, A. R. P.

1 3

7

II. -Block survey preliminary plan 467.

Lot. 10E2 Name of Land. Nugawelagawahenegala (rock) Extent, A. R. P. 1 0 35

and bounded as follows: on the north by Nugawelagawawatta sold to Singappuli Achchillage Punchappuhamy and another under the Waste Lands Ordinances; on the east by Kahatagahamulahena sold by the Crown (T. P. 313,740), Kahatagahamulahena sold by the Crown (T. P. 325,896); on the south by Kahatagahamulawatta (private), Eyawetunahenewatta (private); on the west by Ratmaldeniyehena sold by the Crown (T. P. 324,610), Ratmaldeniyewatta (private).

Surveyor-General's Office, Colombo, December 18, 1919.

Scale of 4 Chains to an Inch.

H. P. HARRISON, for Surveyor-General.

January 25, 1920.

, N. A. Hampton, Special Officer.