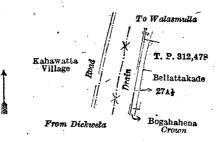

### Hambantota S. O. No. 1,609.

Order under Section 2 of "The Waste Lands Ordinances of 1897, 1899, 1900, and 1903," declaring Lands to be Crown Property.

In the matter of the lands commonly called or known as boutiques, Beliatta Bazaar, &c., situate in the village of Puwakdandawa, in the West Giruwa pattu of the Hambantota District, in the Southern Province, and of "The Waste Lands Ordinances of 1897, 1899, 1900, and 1903."

The notice required by section 1 of "The Waste Lands Ordinances of 1897, 1899, 1900, and 1903," having been duly published in manner prescribed by that section in respect of the above-named lands (vide Notice No. 7,334), and no claim having been made to the said lands or to any interest therein within the period of three months from the date specified in the said notice, I, Frederick Lewis, Special Officer appointed under section 28 of the said Ordinances, under and by virtue of the powers vested in me in that behalf by section 2 of the said Ordinances, do hereby on this 15th day of December, 1919, order and declare that the said lands, as more fully described herein below, situate in the village of Puwakdandawa, in the West Giruwa pattu of the Hambantota-District, in the Southern Province, and shown as lots 27a½, 30n, 31, 32a2, 32a3, 32a6, 32a7, 32a10, 32a12, 32a14, 32a15, 32a16, 32a17, 201, 202, 203a, 203, 203½, 203B, 206, 207, 212, 213, 214, 215, and 216 in block survey preliminary plan 308 and in the annexed diagrams, and containing in extent 1 rood and 8 3075 perches, are the property of the Crown.

### Description of the Lands referred to.

The following lots situated in the village of Puwakdandawa, in the West Giruwa pattu of the Hambantota District, in the Southern Province, as described in the annexed diagrams:—

and bounded as follows: on the north by the road from Walasmulla to Dikwela; on the east by T. P. 312,478, Beliatte-kade claimed by Juwanis de Silva Wickramasuriya; on the south by Bogahahena declared to be the property of the Crown under the Waste Lands Ordinances; on the west by a drain (the road from Dikwela to Walasmulla).