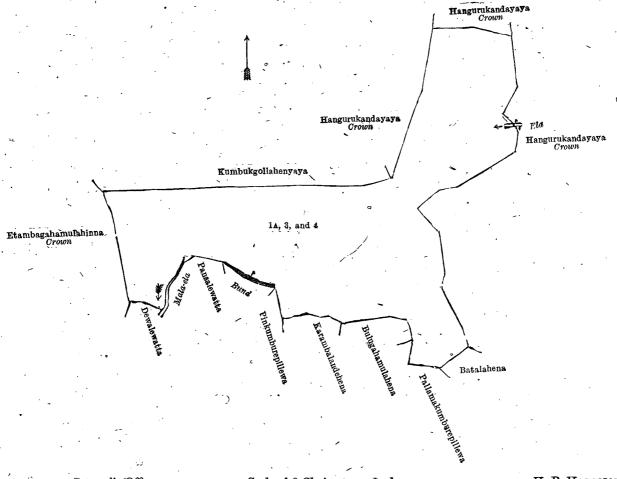

### Kurunegala S. O. No. 2,871.

Order under Section 4, Sub-section (1), of "The Waste Lands Ordinances of 1897, 1899, 1900, and 1903," declaring Lands to be Crown Property.

In the matter of the lands commonly called or known as Karambalandahenyaya, Peragahaelehena, &c., situate in the village of Koswatta, in the Ihalawisideke korale of the Hiriyala hatpattu of the Kurunegala District, in the North-Western Province, and of "The Waste Lands Ordinances of 1827, 1899, 1900, and 1903."

Whereas in pursuance of section 1 of the said Ordinances it was duly notified on the 31st day of January, 1919, that if no claim to the lands commonly called or known as Karambalandahenyaya, Peragahaelehena, &c., situate in the village of Koswatta, in the Ihalawisideke korale of the Hiriyala hatpattu of the Kurunegala District, in the North-Western Province, containing in extent 38 acres 3 roods and 33 perches and shown as lots 1a3 and 4, in preliminary plan 4,786 and in the annexed diagram; was made to John Murray Davies, Special Officer appointed under section 28 of the said Ordinances, within the period of three months from the date specified in such notice, such lands would be declared the property of the Crown, and dealt with on account of the Crown (vide Notice No. 7,101):

### Description of the Lands referred tc.

The following lots situated in the village of Koswatta, in the Ihalawisideke korale of the Hiriyala hatpattu of the Kurunegala District, in the North-Western Province, as described in the annexed diagram:—

Preliminary plan 4.786

|      | , Lionning,                             | y Pian r, 100. |   |              |    |     |    |
|------|-----------------------------------------|----------------|---|--------------|----|-----|----|
| Ļot. | Name of Land.                           | · -            | • | Extent,      | A. | R.  | Ρ. |
| l A  | <br>Karambalandahenyaya                 |                |   |              | 27 | 2   | 0  |
| 3    | <br>Peragahaelehena :.                  |                |   |              | 11 | 0 1 | 14 |
| 4    | <br>Paluwewa (tank and bund), abandoned |                | ٠ |              | 0  | 1 ] | 19 |
|      | •                                       |                |   | <del>-</del> |    |     |    |
|      | ·                                       |                | • | e e          | 38 | 3 3 | 33 |

and bounded as follows: on the north by Kumbukgollahenyaya sold to Dr. Hilarion Marcus Fernando under the Waste Lands Ordinances, Hangurukandayaya belonging to the Crown; on the east by Hangurukandayaya belonging to the Crown; on the south by Batalahena claimed by Giromji, Pallamakumburepillewa claimed by Naide, Bulugahamulahena claimed by Appuhamy and others, Karambalandehena claimed by Herathamy, Pinkumburepillewa claimed by Pansala, a bund, Pansalewatta claimed by Pansala, Mala-ela, Dewalewatta claimed by the late Guruwa Duraya; on the west by Etambagahamulahinna belonging to the Crown.