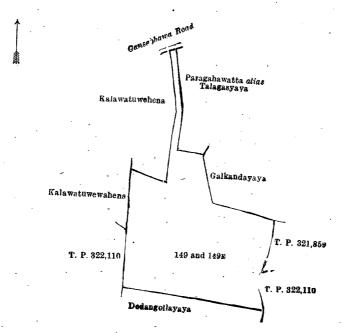

#### Matale S. O. No. 72.

Order under Section 4, Sub-section (1), of "The Waste Lands Ordinances of 1897, 1899, 1900, and 1903," declaring Lands to be Crown Property.

In the matter of the lands commonly called or known as Galkandayaya, new path, situate in the village of Madawela, in the Gampahasiya pattu of the Matale South division of the Matale District, in the Central Province, and of "The Waste Lands Ordinances of 1897, 1899, 1900, and 1903."

Whereas in pursuance of section 1 of the said Ordinances it was duly notified on the 1st day of December, 1916, that if no claim to the lands commonly called or known as Galkandayaya, new path, situate in the village of Madawela, in the Gampahasiya pattu of the Matale South division of the Matale District, in the Central Province, containing in extent 3 acres 1 rood and 4 perches, and shown as lots 149 and 149E in block survey preliminary plan 23 and in the annexed diagram, was made to John Murray Davies, Special Officer appointed under section 28 of the said Ordinances, within the period of three months from the date specified in such notice, such lands would be declared the property of the Crown and dealt with on account of the Crown (vide Notice No. 6,091):

### Description of the Lands referred to.

The following lots situated in the village of Madawela, in the Gampahasiya pattu of the Matale South division of the Matale District, in the Central Province, as described in the annexed diagram:—

#### Block survey preliminary plan 23.

| Lot.<br>149 | • • | Name of Land.<br>Galkandayaya | • • | •• | • • | Extent, A. R. P. 3 0 26 |
|-------------|-----|-------------------------------|-----|----|-----|-------------------------|
| 149E        |     | New path                      | ••  | •• | • • | 0 0 18                  |
|             |     | •                             |     |    |     | 3 1 4                   |

and bounded as follows: on the north by Gansabhawa road; on the east by Paragahawatta alias Talagasyaya (private), Galkandayaya sold to Gamarallagegedera Kawrala under the Waste Lands Ordinances, T. P. 321,859, T. P. 322,110; on the south by Dodangollayaya sold to Wattegedera Ukku Menika under the Waste Lands Ordinances; on the west by T. P. 322,110, Kalawatuwewahena sold to Gamarallagegedera Kawrala under the Waste Lands Ordinances, Kalawatuwehena (private).