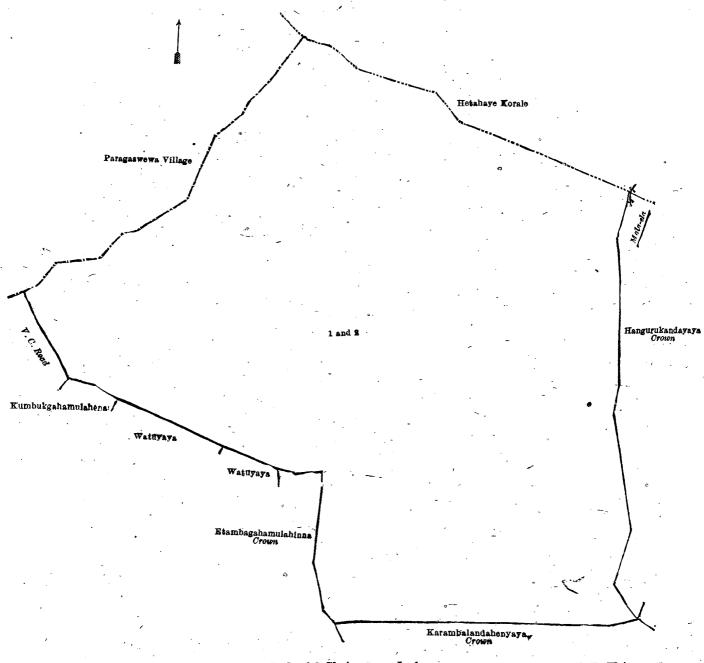

### Order under Section 4, Sub-section (1), of "The Waste Lands Ordinances of 1897, 1899, 1900, and 1903."

In the matter of the lands commonly called or known as Kumbukgollahenyaya and Wagollewatta, situate in the village of Koswatta, in the Ihalawisideke korale of the Hiriyala hatpattu of the Kurunegala District, in the North-Western Province, and of "The Waste Lands Ordinances of 1897, 1899, 1900, and 1903."

Whereas in pursuance of section 1 of the said Ordinances it was duly declared and notified on the 31st day of January, 1919, that if no claim to the lands commonly called or known as Kumbukgollahenyaya and Wagollewata, situate in the village of Koswatta, in the Ihalawisideke korale of the Hiriyala hatpattu of the Kurunegala District, in the North-Western Province, containing in extent 162 acres 2 roods and 27 perches, and shown as lots 1 and 2 in preliminary plan 4,786 and in the annexed diagram, was made to John Murray Davies, Special Officer appointed unger section 28 of the said Ordinances, within the period of three months from the date specified in the said notice, such lands would be declared the property of the Crown, and dealt with on account of the Crown (vide Notice No. 7,101):

### Description of the Lands referred to.

The following lots situated in the village of Koswatta, in the Ihalawisideke korale of the Hiriyala hatpattu of the Kurunegala District, in the North-Western Province, as described in the annexed diagram:—

| •    | •                  | Preliminary pla | n 4,780. | •   |            |     |           |
|------|--------------------|-----------------|----------|-----|------------|-----|-----------|
| Lot. | Name of Land.      |                 | ٠        |     | Extent, A. |     |           |
| 1    | Kumbukgollahenyaya | • •             | • •      | • • | 144        | 2   | 0         |
| 2    | Wagollewatta       | • • • • •       | • • •    | • • | 18         | 0 2 | 7         |
|      |                    |                 |          | -   |            |     | <b></b> - |
|      |                    |                 |          |     | 162        | 2 2 | 7         |

and bounded as follows: on the north by the boundary of Hetahaye korale; on the east by Hangurukandayaya belonging to the Crown; on the south by Karambalandahenyaya to be declared the property of the Crown under the Waste Lands Ordinances; on the west by Etambagahamulahinna belonging to the Crown, Watuyaya claimed by Guruhamy Aracheli i, Watuyaya claimed by Guruhamy Aracheli and others, Kumbukgahamulahena claimed by Guruhamy Aracheli and others, Village Committee road, the village limit of Paragaswewa.