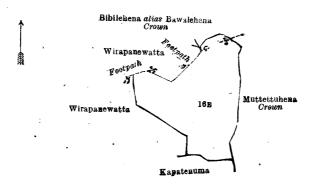

### Order under Section 4, Sub-section (1), of "The Waste Lands Ordinances of 1897, 1899, 1900, and 1903," admitting Land to be Private Property.

In the matter of the land commonly called or known as Wirapanayawattehena and Ambagahahena, situate in the village of Handugala, in the Giruwa pattu west of the Hambantota District, in the Southern Province, and of "The Waste Lands Ordinances of 1897, 1899, 1900, and 1903."

Whereas in pursuance of section 1 of the said Ordinances it was duly notified on the 20th day of April, 1906, that if no claim to the land commonly called or known as Wirapanayawattehena and Ambagahahena, situate in the village of Handugala in the Giruwa pattu west of the Hambantota District, in the Southern Province, containing in extent 6 acres and 12 perches, and shown as lot 16E in block survey preliminary plan 71 and in the annexed diagram, was made to Howard Orme Fox, Special Officer appointed under section 28 of the said Ordinances, within the period of three months from the date specified in such notice, such land would be declared the property of the Crown, and dealt with on account of the Crown (vide Notice No. 2, 413):

And whereas (1) Ehala Achchige Elias and (2) Hettiachchige Janis made claim thereto, and John George Fraser, Special Officer appointed under section 28 of the said Ordinances, made due inquiry into such claim, I, Howard Orme Fox, Special Officer appointed under section 28 of the said Ordinances, with the consent of His Excellency the Governor, do hereby, in pursuance of the agreement dated the 6th day of September, 1907, declare the said claimants, as an act of grace, to be the owners of the said land, as more fully described herein below, under section 4, sub-section (1), of the said Ordinances.

### Description of the Land referred to.

The land commonly called or known as Wirapanayawattehena and Ambagahahena, situated in the village of Handugala, in the Giruwa pattu west of the Hambantota District, in the Southern Province, containing in extent 6 acres and 12 perches, and shown as lot 16 in block survey preliminary plan 71 and in the annexed diagram, and bounded as follows: on the north by a footpath, Wirapanewatta claimed by Ehela Achchige Elias, a footpath, Bibilehena alias Bawalehena decreed to be the property of the Crown in Reference Case 41; on the east by Muttettuhena decreed to be the property of the Crown in Reference Case 40; on the south by Kapatenuma claimed by Madukendage Don Andris; on the west by Wirapanewatta claimed by Ehela Achchige Elias.

Surveyor-General's Office, Colombo, November 6, 1911. Scale of 8 Chains to an Inch.

A. H. G. DAWSON, for Surveyor-General.

February 7, 1920;

H. O. Fox, Special Officer.