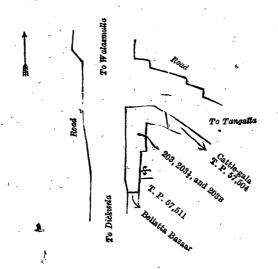

Surveyor-General's Office, Colombo, June 4, 1919. Scale of 1 Chain to an Inch.

C. R. LUNDIE, for Surveyor-General.

XI.—Block survey preliminary plan 308.

|   | Lot.             | 1 -                 | Name of | Land.   |     | •   |   |  | Extent | , A. | R. | P.           |
|---|------------------|---------------------|---------|---------|-----|-----|---|--|--------|------|----|--------------|
|   | 203              | Tiled boutique      |         |         |     |     |   |  |        | 0    | 0  | 1.64         |
| ÷ | $203\frac{1}{2}$ | <br>Cattle shed (ga | ala)    |         |     |     |   |  | • •    | 0    | 0  | 0.92         |
|   | 203B             | <br>Do.             | • •     | ٠       | • • |     |   |  | • • •  | 0    | 0. | $1 \cdot 22$ |
|   |                  |                     | •       | \$<br>* | •   | . • | ٠ |  | e      | 0    | ō  |              |

and bounded as follows: on the north by the road from Walasmulla to Tangalla; on the east by cattle shed leased from the Crown, T. Ps.57,504 and 57,511; on the south by Beliatta bazaar, encroachment claimed by Kariyawasan Singappuli Tantrige Carolis Appu and another; on the west by the road from Dikwela to Walasmulla.