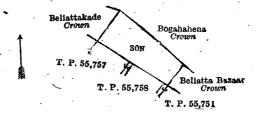

Surveyor-General's Office, Colombo, June 4, 1919.

Lot. 30n

C. R. LUNDIE, for Surveyor-General. Extent, A. R. P. 0 0 5

and bounded as follows: on the north by Bogahahena declared to be the property of the Crown under the Waste Lands Ordinances; on the east by Beliatta bazaar claimed by the Crown; on the south by T. Ps. 55 751, 55,758, and 55,757; on the west by Beliattakade declared to be the property of the Crown under the Waste Lands Ordinances.

Scale of 1 Chain to an Inch.

Surveyor-General's Office, Colombo, June 4, 1919. Scale of 1 Chain to an Inch.

C. R. LUNDIE, for Surveyor-General. Extent, A. R. P.

Lot. Name of Land. III.—Block survey preliminary plan 308.
31 ... Kajugahakoratuwa