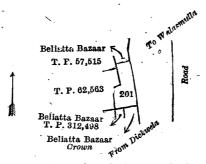

Surveyor-General's Office, Colombo, June 4, 1919.

Scale of 1 Chain to an Inch.

C. R. LUNDIE, for Surveyor-General.

.IX.—Block survey preliminary plan 308.

Name of Land. 201 .. Beliatta bazaar

Extent, A. 1.50a

and bounded as follows: on the north by Beliatta bazaar, encroachment claimed by Prancikku Lama Hewage Davith Appu; on the east by the road from Walasmulla to Dikwela; on the south by Beliatta bazaar declared to be the property of the Crown under the Waste Lands Ordinances, Beliatta bazaar sold by the Crown (T. P. 312,498); on the west by T. Ps. 62,503 and 57,515.

Surveyor-General's Office, Colombo, June 4, 1919. Scale of 1 Chain to an Inch.

C. R. LUNDIE. for Surveyor-General.

X.—Block survey preliminary plan 308.

202 Beliatta bazaar 203ACattle gala

Name of Land. Extent, A.

3.6250 1.820

and bounded as follows: on the north and east by the road from Hakmana to Tangalla; on the south by T. Ps. 133,867 and 133,858, Bogahawatta claimed by Mirinchige Don Cornelis de Silva, cattle shed sold by the Crown (T. P. 312,802); on the west by T. P. 57,504, tiled boutique leased from the Crown.