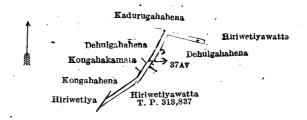

and bounded as follows: on the north by Kadurugahahena sold to Ratnayaka Hitihamillage Sinno Appuhamy and others under the Waste Lands Ordinances; on the east by Hiriwetiyawatta sold by the Crown; on the south by Dehulgahahena sold to Ratnayaka Hitihamillage Sinno Appuhamy and others under the Waste Lands Ordinances, Hiriwetiyawatta sold by the Crown (T. P. 313,837); on the west by Hiriwetiya claimed by Ratnayaka Hitihamillage Appuhamy, Kongahahena (sold to Ratnayaka Hitihamillage Sinno Appuhamy and others under the Waste Lands Ordinances, Kongahakamata private), Dehulgahahena sold to Ratnayaka Hitihamillage Sinno Appuhamy and others under the Waste Lands Ordinances.