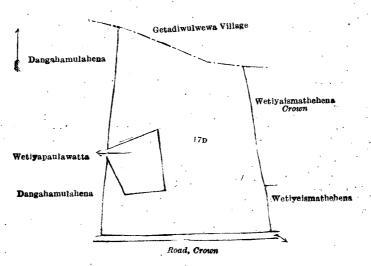

Block survey preliminary plan 1,651.

Lot, Name of Land. 17D ... Wetiyapaulawatta

Extent, A. R. P.

4 2 13

and bounded as follows: on the north by the village limit of Getadiwulwewa; on the east by Wetiyaismathehena to be declared the property of the Crown under the Waste Lands Ordinances, Wetiyaismathehena to be declared the property of Mudalihamillage Kapuruhamy and others under the Waste Lands Ordinances; on the south by a road to be declared the property of the Crown under the Waste Lands Ordinances; on the west by Dangahamulahena to be declared the property of Mudalihamillagegedera Mudalihamy and others under the Waste Lands Ordinances, Wetiyapaulawatta claimed by Diwullerallagegedera Bandi Ethana, Dangahamulahena to be declared the property of Mudalihamillagegedera Mudalihamy and others under the Waste Lands Ordinances.