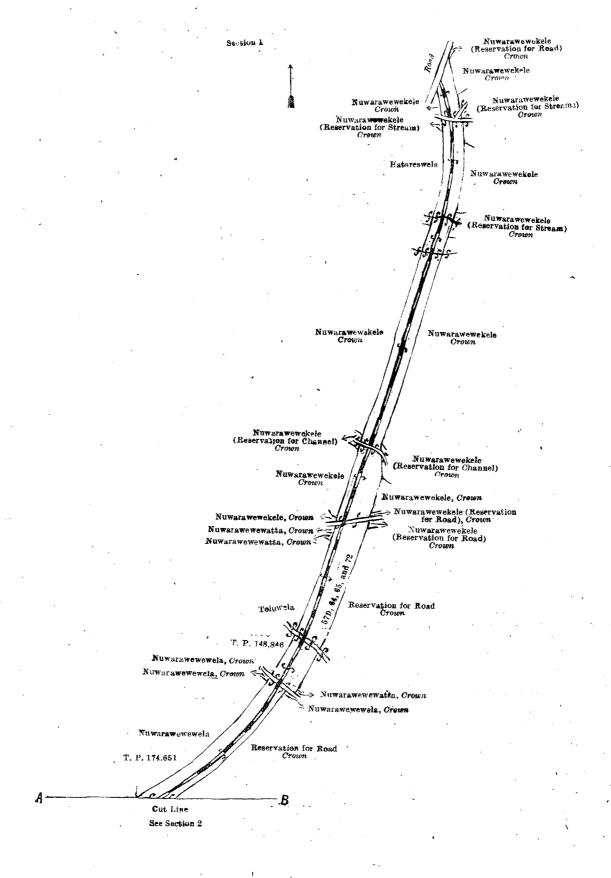

#### VI.—Block survey preliminary plan 523.

| Lot.<br>57 <b>D</b> |     | Name of Land.<br>Reservation for railway | Extent, A. R. P. Lot.                                | Name of Land.<br>Reservation for railway | Extent, A. |   |     |
|---------------------|-----|------------------------------------------|------------------------------------------------------|------------------------------------------|------------|---|-----|
| . 64<br>65          | • • | Do                                       | $\begin{array}{cccccccccccccccccccccccccccccccccccc$ |                                          | 36         | 0 | 8.5 |

and bounded as follows: on the north by Nuwarawewewatta belonging to the Crown, Nuwarawewekele belonging to the Crown, Nuwarawewekele (reservation for channel) belonging to the Crown, Nuwarawewekele belonging to the Crown, Hatareswela (private), Nuwarawewekele (reservation for stream) belonging to the Crown, Nuwarawewekele lelonging to the Crown, Nuwarawewekele (reservation for road) belonging to the Crown, Nuwarawewekele lelonging to the Crown, Nuwarawewekele (reservation for streams) belonging to the Crown, Nuwarawewekele lelonging to the Crown, Nuwarawewekele (reservation for stream) belonging to the Crown, Nuwarawewekele belonging to the Crown, Nuwarawewekele (reservation for channel) belonging to the Crown, Nuwarawewekele belonging to the Crown, Nuwarawewekele (reservation for channel) belonging to the Crown, Nuwarawewekele belonging to the Crown, Nuwarawewewatta

belonging to the Crown, Nuwarawewewela belonging to the Crown, reservation for road belonging to the Crown, Nuwarawewekele (archæological ruins and reservation) belonging to the Crown, Nuwarawewekele belonging to the Crown, Nuwarawewekele (archæological ruins and reservation, Nuwarawewekele belonging to the Crown, irrigation channel, Nuwarawewekele belonging to the Crown and a road; on the south by T. P. 157,994, Nuwarawewekele (railway line and reservation) belonging to the Crown, Accarakele claimed by R. H. Harmanis Appu, a road; on the west by Nuwarawewekele belonging to the Crown, Oyabodakele belonging to the Crown, Nuwarawewekele (archæological ruins and reservation) belonging to the Crown, Oyabodakele belonging to the Crown, Welabodabima (archæological ruins and reservation) belonging to the Crown, T. P. 174,651, Nuwarawewewela belonging to the Crown, T. P. 148,846, Toluwela.

Surveyor-General's Office, Colombo, May 9, 1919. Scale of 8 Chains to an Inch.

C. R. LUNDIE, for Surveyor-General.

VII.—Block survey preliminary plan 523.

Lot. Name of 25A .. Reservation for road

Name of Land.