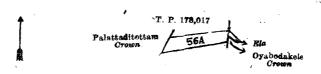

Surveyor-General's Office, Colombo, May 9, 1919. Scale of 8 Chains to an Inch.

C. R. LUNDIE, for Surveyor-General.

V.—Block survey preliminary plan 523.

Lot. 56A Name of Land. Reservation for road Extent, A. R. P.

and bounded as follows: on the north by T. P. 178,017; on the east by an ela, Oyabodakele belonging to the Crown; on the south and west by Palattaditotam belonging to the Crown.

Surveyor-General's Office, Colombo, May 9, 1919. Scale of 8 Chains to an Inch.

C. R. LUNDIE, for Surveyor-General.