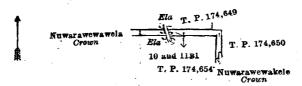

I.—Block survey preliminary plan 523.

Lot. 11B2

Name of Land. Reservation for road Extent, A. R. P.

0 0 19

and bounded as follows: on the north by Nuwarawewewela claimed by the Crown and M. M. Mohideen Tamby; on the east by T. P. 174,650, an ela (T. P. 174,650); on the south by Nuwarawewekele (reservation for road) belonging to the Crown; on the west ky T. P. 174,654, an ela, and T. P. 174,654.

Nuwarawewewela T. P. 174,650 т. Р. 174,650 11B2 · Nuwarawewekele eservation for Road)

Surveyor-General's Office, Colombo, May 9, 1919.

Scale of 8 Chains to an Inch.

C. R. LUNDIE, for Surveyor-General.

II.—Block survey preliminary plan 523.