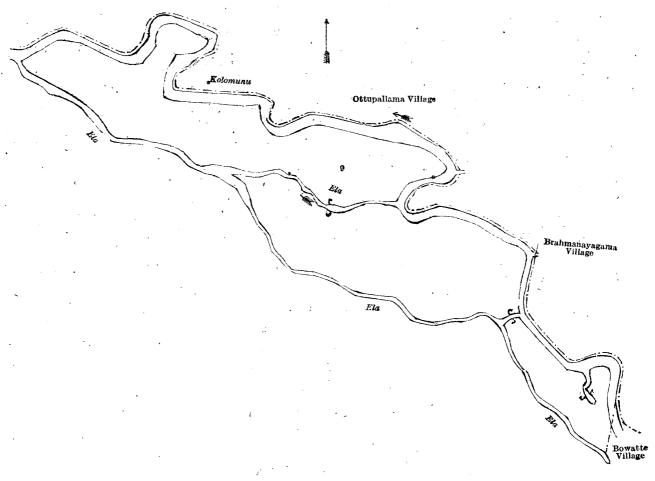

C. R. LUNDIE, for Surveyor-General.

X.—Block survey preliminary plan 1,442.

Name of Land.

Extent, A. R. P.

9 .. Pathahena, Timbirigahamulahena, Nebiliyawehena, Panhena, Kotugodellahena, Ehatugahamulahena, Puhujulgahamulahena, Poduhena

90 9 17

and bounded as follows: on the north by the Kolomunu-oya (the village limit of Ottupallama); on the east by the Kolomunu-oya (the village limit of Brakmanayagama); on the south by the village limit of Bowatta; and on the west by an ela.