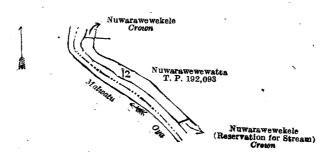

I.—Block survey preliminary plan 523.

Lot. 11B2

Name of Land. Reservation for road Extent, A. R. P.

0 0 19

and bounded as follows: on the north by Nuwarawewewela claimed by the Crown and M. M. Mohideen Tamby; on the east by T. P. 174,650, an ela (T. P. 174,650); on the south by Nuwarawewekele (reservation for road) belonging to the Crown; on the west ky T. P. 174,654, an ela, and T. P. 174,654.

Nuwarawewewela T. P. 174,650 т. Р. 174,650 11B2 · Nuwarawewekele eservation for Road)

Surveyor-General's Office, Colombo, May 9, 1919.

Scale of 8 Chains to an Inch.

C. R. LUNDIE, for Surveyor-General.

II.—Block survey preliminary plan 523.

Lot. 12

Name of Land. Reservation for stream

Extent,

and bounded as follows: on the north by Nuwarawewekele belonging to the Crown; on the east by Nuwarawewewatta (T. P. 192,093); on the south Ly Nuwarawewekele (reservation for stream) belonging to the Crown; on the west by Malwatu-ova.