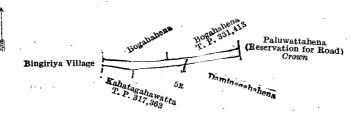

Surveyor-General's Office, Colombo, July 4, 1919.

Scale of 8 Chains to an Inch.

C. R. LUNDIE, for Surveyor-General.

V.—Block survey preliminary plan 1,442.

Lot. Cart track 5R

Name of Land.

Extent, A. R. P.

and bounded as follows: on the north by Bogahahena sold to Jayamahahitihamillage Kirihamy and others under the Waste Lands Ordinances, Bogahahena sold by the Crown (T. P. 331,413); on the east by Paluwattahena (reservation for road) to be declared the property of the Crown under the Waste Lands Ordinances; on the south by Daminagahahena sold to Ratnayaka Hitihamillage Appuhamy and another under the Waste Lands Ordinances, Kahatagahawatta sold by the Crown (T. P. 317,363); on the west by the village limit of Bingiriya.