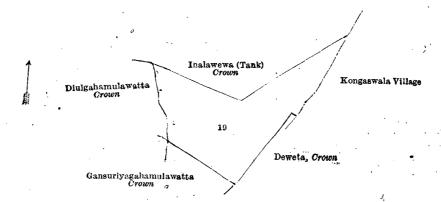

# Order under Section 4, Sub-section (1), of "The Waste Lands Ordinances of 1897, 1899, 1900, and 1903," admitting Lands to be Private Property.

In the matter of the land commonly called or known as Kongahamulawatta, situate in the village of Holambalewa, in the Baladora korale of the Dewamedi hatpattu of the Kurunegala District, in the North-Western Province, and of "The Waste Lands Ordinances of 1897, 1899, 1900, and 1903."

Whereas in pursuance of section 1 of the said Ordinances it was duly notified on the 16th day of March, 1917, that if no claim to the land commonly called or known as Kongahamulawatta, situate in the village of Holambalewa, in the Baladora korale of the Dewamedi hatpattu of the Kurunegala District, in the North-Western Province, containing in extent 2 roods and 3 perches and shown as lot 99r in block survey preliminary plan 1,651 and in the annexed diagram, was made to John Murray Davies, Special Officer appointed under section 28 of the said Ordinances, within the period of three months from the date specified in such notice, such land would be declared the property of the Crown, and dealt with on account of the Crown (vide Notice No. 6,257):

#### Description of the Land referred to.

The following lot situated in the village of Holambalewa, in the Baladora korale of the Dewamedi hatpattu of the Kurunegala District, in the North-Western Province, as described in the annexed diagram:—

Block survey preliminary plan 1,651.

Lot. Name of Land. 99P .. Kongahamulawatta

Extent, A. R. P.

0 2 3

and bounded as follows: on the north by Kongahamulawatta claimed by Banneka Mudiyanselage Hetuhamy; on the east by Kongahamulawatta to be declared the property of Banneka Mudiyanselage Emagamarallage Kiri Banda under the Waste Lands Ordinances, Debaragahamulahena to be declared the property of Banneka Mudiyanselage Emagamarallage Kiri Banda and another under the Waste Lands Ordinances, on the south by the korale boundary of Giratalane the village limit of Mandapola), on the west by a road from Mandapola to Kattapitiya.