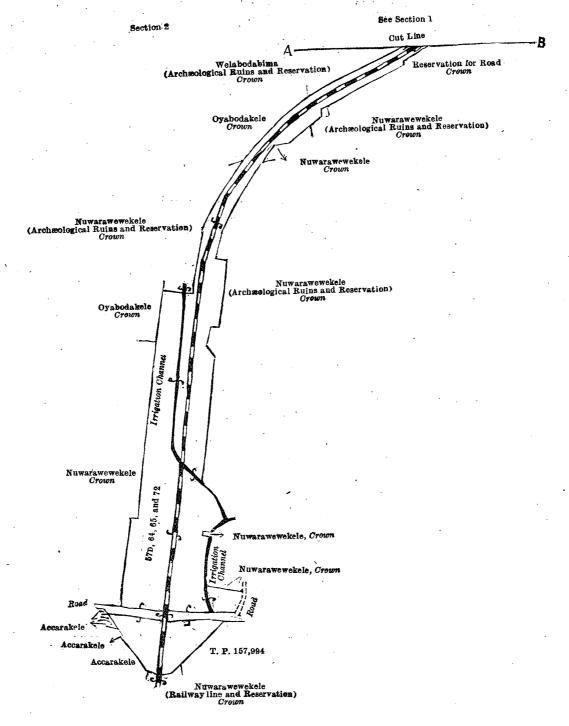

# Order under Section 2 of "The Waste Lands Ordinances of 1897, 1899, 1900, and 1903," declaring Lands to be Crown Property.

In the matter of the lands commonly called or known as reservation for road, reservation for stream, &c., situate in the village of Nuwarawewa, in the Ihalawewu tulana, in the Kende korale of the Nuwaragampalata, in the North-Central Province, and of "The Waste Lands Ordinances of 1897, 1899, 1900, and 1903."

The notice required by section 1 of "The Waste Lands Ordinances of 1897, 1899, 1900, and 1903," having been duly published in manner prescribed by that section in respect of the above-named lands (vide Notice No. 7,397), and no claim having been made to the said lands or to any interest therein within the period of three months from the date specified in the said notice, I, Norman Albert Hampton, Special Officer appointed under section 28 of the said Ordinances, under and by virtue of the powers vested in me in that behalf by section 2 of the said Ordinances, do hereby on this 18th day of February, 1920, order and declare that the said lands, as more fully described herein below, situate in the village of Nuwara-wewa, in the Ihalawewu tulana in the Kende korale of the Nuwaragampalata, in the North-Central Province, and shown as lots 1182, 12, 23c2, 34e, 56a, 57d, 64, 65, 72, 25a, 25a2, 26, 26e, 26e, 28, 2a8, 11n, 10, 1181, 11a1, 25a1, 28a, 30a1, 30a2, 39, 43, and 45 in block survey preliminary plan 523 and in the annexed diagrams, and containing in extent 73 acres 3 roods and 23 5 perches, are the property of the Crown.

#### Description of the Lands referred to.

The following lots situated in the village of Nuwarawewa, in the Ihalawewu tulana, in the Kende korale of the Nuwaragam palata, in the North-Central Province, as described in the annexed diagrams:—

I.—Block survey preliminary plan 523.

Lot. 11B2

Name of Land. Reservation for road Extent, A. R. P.

0 0 19

and bounded as follows: on the north by Nuwarawewewela claimed by the Crown and M. M. Mohideen Tamby; on the east by T. P. 174,650, an ela (T. P. 174,650); on the south by Nuwarawewekele (reservation for road) belonging to the Crown; on the west ky T. P. 174,654, an ela, and T. P. 174,654.

Nuwarawewewela T. P. 174,650 т. Р. 174,650 11B2 · Nuwarawewekele eservation for Road)

Surveyor-General's Office, Colombo, May 9, 1919.

Scale of 8 Chains to an Inch.

C. R. LUNDIE, for Surveyor-General.

II.—Block survey preliminary plan 523.

Lot. 12

Name of Land. Reservation for stream

Extent,

and bounded as follows: on the north by Nuwarawewekele belonging to the Crown; on the east by Nuwarawewewatta (T. P. 192,093); on the south Ly Nuwarawewekele (reservation for stream) belonging to the Crown; on the west by Malwatu-ova.

Surveyor-General's Office, Colombo, May 9, 1919.

Scale of 8 Chains to an Inch.

C. R. LUNDIE, for Surveyor-General.

III.—Block survey preliminary plan 523.

Lot. 23c2

Name of Land.

Extent,

Archæological ruins and reservation

19 2

and bounded as follows: on the north and east by Godahorouwekele and Kattakadurupokuna belonging to the Crown; on the south by the road; on the west by Godahorouwekele and Kattakadurupokuna belonging to the Crown, a road.

Surveyor-General's Office, Colombo, May 9, 1919.

Scale of 8 Chains to an Inch.

C. R. LUNDIE, for Surveyor-General.

IV.—Block survey preliminary plan 523.

Lot.

Name of Land.

34E Reservation for road ...

and bounded as follows: on the north by Nuwarawewekele (reservation for road) belonging to the Crown; on the east by Nuwarawewekele belonging to the Crown, Toluwilawalawanawatta (T. P. 148,846), Nuwarawewewatta belonging to the Crown, Nuwarawewewele belonging to the Crown, T. P. 155,350, 144,618; on the south by Welabodekele belonging to the Crown; on the west by Nuwarawewekele (archæological ruins and reservation) belonging to the Crown, Nuwarawewekele (railway line and reservation) belonging to the Crown.

Surveyor-General's Office, Colombo, May 9, 1919. Scale of 8 Chains to an Inch.

C. R. LUNDIE, for Surveyor-General.

V.—Block survey preliminary plan 523.

Lot. 56A Name of Land. Reservation for road Extent, A. R. P.

and bounded as follows: on the north by T. P. 178,017; on the east by an ela, Oyabodakele belonging to the Crown; on the south and west by Palattaditotam belonging to the Crown.

Surveyor-General's Office, Colombo, May 9, 1919. Scale of 8 Chains to an Inch.

#### VI.—Block survey preliminary plan 523.

| Lot.<br>57 <b>D</b> |     | Name of Land.<br>Reservation for railway | Extent, A. R. P. Lot.                                | Name of Land.<br>Reservation for railway | Extent, A. |   |     |
|---------------------|-----|------------------------------------------|------------------------------------------------------|------------------------------------------|------------|---|-----|
| . 64<br>65          | • • | Do                                       | $\begin{array}{cccccccccccccccccccccccccccccccccccc$ |                                          | 36         | 0 | 8.5 |

and bounded as follows: on the north by Nuwarawewewatta belonging to the Crown, Nuwarawewekele belonging to the Crown, Nuwarawewekele (reservation for channel) belonging to the Crown, Nuwarawewekele belonging to the Crown, Hatareswela (private), Nuwarawewekele (reservation for stream) belonging to the Crown, Nuwarawewekele lelonging to the Crown, Nuwarawewekele (reservation for road) belonging to the Crown, Nuwarawewekele lelonging to the Crown, Nuwarawewekele (reservation for streams) belonging to the Crown, Nuwarawewekele lelonging to the Crown, Nuwarawewekele (reservation for stream) belonging to the Crown, Nuwarawewekele belonging to the Crown, Nuwarawewekele (reservation for channel) belonging to the Crown, Nuwarawewekele belonging to the Crown, Nuwarawewekele (reservation for channel) belonging to the Crown, Nuwarawewekele belonging to the Crown, Nuwarawewewatta

belonging to the Crown, Nuwarawewewela belonging to the Crown, reservation for road belonging to the Crown, Nuwarawewekele (archæological ruins and reservation) belonging to the Crown, Nuwarawewekele belonging to the Crown, Nuwarawewekele (archæological ruins and reservation, Nuwarawewekele belonging to the Crown, irrigation channel, Nuwarawewekele belonging to the Crown and a road; on the south by T. P. 157,994, Nuwarawewekele (railway line and reservation) belonging to the Crown, Accarakele claimed by R. H. Harmanis Appu, a road; on the west by Nuwarawewekele belonging to the Crown, Oyabodakele belonging to the Crown, Nuwarawewekele (archæological ruins and reservation) belonging to the Crown, Oyabodakele belonging to the Crown, Welabodabima (archæological ruins and reservation) belonging to the Crown, T. P. 174,651, Nuwarawewewela belonging to the Crown, T. P. 148,846, Toluwela.

Surveyor-General's Office, Colombo, May 9, 1919. Scale of 8 Chains to an Inch.

C. R. LUNDIE, for Surveyor-General.

VII.—Block survey preliminary plan 523.

Lot. Name of 25A .. Reservation for road

Name of Land.