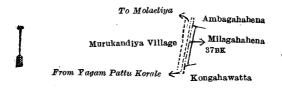

0 0 18

and bounded as follows: on the north by Ambagahahena sold to Ratnayaka Hitihamillage Appuhamy and another under the Waste Lands Ordinances; on the east by Milagahahena sold to Sri Brakmana Arachchi Mudiyanselage Kiri Banda under the Waste Lands Ordinances; on the south by Kongahawatta sold by the Crown; on the west by the road from Yagampattu korale to Molaeliya (village limit of Murukandiya).