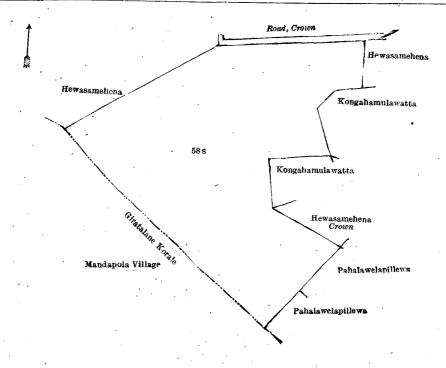

WHEREAS in pursuance of section 1 of the said Ordinances it was duly notified on the 16th day of March, 1917, that if no claim to the land commonly called or known as Hewasamehena, situate in the village of Holambalewa, in the Baladora korale of the Dewamedi hatpattu of the Kurunegala District, in the North-Western Province, containing in extent 8 acres 2 roods and 23 perches, and shown as lot 58s in block survey preliminary plan 1,651 and in the annexed diagram, was made to John Murray Davies, Special Officer appointed under section 28 of the said Ordinances, within the period of three months from the date specified in such notice, such land would be declared the property of the Crown, and dealt with on account of the Crown (vide Notice No. 6,257):

And whereas Banneka Mudiyanselage Kirihamy made claim thereto, and John Murray Davies, the aforesaid Special Officer, made due inquiry into such claim, and whereas the said claimant came to an agreement in writing dated the 1st day of October, 1917, whereby it was agreed that the said claimant should be declared, along with Banneka Mudiyanselage Punchirala and Banneka Mudiyanselage Appuhamy, the owner of the said land; I. Norman Albert Hampton, Special Officer appointed under section 28 of the said Ordinances, with the consent of His Excellency the Governor, do hereby, in pursuance of the said agreement, declared the said claimant and the said Banneka Mudiyanselage Punchirala and ditto Appuhamy to be the owners of the said land, as more fully described herein below, under section 4, sub-section (1), of the said Ordinances.

#### Description of the Land referred to.

The following lot situated in the village of Holambalewa, in the Baladora korale of the Dewamedi hatpattu of the Kurunegala District, in the North-Western Province, as described in the annexed diagram:-

> Block survey preliminary plan 1,651. Extent, A. R. P.

Name of Land. Lot. 8 2 23 Hawasamehena 58s

and bounded as follows: on the north by Hewasamehena to be declared the property of Banneka Mudiyanselage Herathhamy Arachchi under the Waste Lands Ordinances, a road to be declared the property of the Crown under the Waste Lands Ordinances; on the east by Hewasamehena to be declared the property of Tekkaralage Kirihamy under the Waste Lands Ordinances, Kongahamulawatta claimed by Banneka Mudiyanselage Appuhamy, Kongahamulawatta claimed by Banneka Mudiyanselage Appuhamy, Hewasamehena to be declared the property of the Crown under the Waste Lands Ordinances, Pahalawelapillewa to be declared the property of Galahera Gamaralalage Herathhamy Vidane and another under the Waste Lands Ordinances, on the south by Pahalawelapillewa to be declared the property of Banneka Mudiyan-selage Banda and another under the Waste Lands Ordinances, the korale boundary of Giratalane (the village limit of Mandapola); on the west by the korale boundary of Gira+alane (village limit of Mandapola).

For Diagram see page 649.1