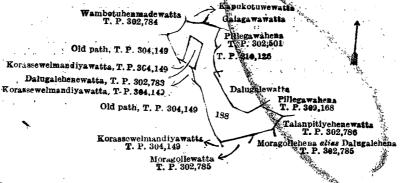

# Kurunegala S. O. No. 2,893.

Order under Section 4, Sub-section (1), of "The Waste Lands Ordinances of 1897, 1899, 1900, and 1903," declaring Lands to be Crown Property.

In the matter of the lands commonly called or known as Cubukgahahena (reservation for oya), Siyambalagahahena (reservation for oya), &c., situate in the village of Mukalanhena, in the Kiniyama korale of the Katugampola hatpattu of the Kurunegala District, in the North-Western Province, and of "The Waste Lands Ordinances of 1897, 1899, 1900, and 1903."

Whereas in pursuance of section 1 of the said Ordinances it was duly notified on the 13th day of November, 1914, that if no claim to the lands commonly called or known as Cubukgahahena (reservation for oya), Siyambalagahahena (reservation for oya), &c., situate in the village of Mukalanhena, in the Kiniyama korale of the Katugampola hatpattu of the Kurunegala District, in the North-Western Province, containing in extent 58 acres 3 roods and 18 perches, and shown as lots 1a, 80, 5d, 5t, 1b, 5k, 5t, 8bm, 8n, 5k, 5u, 8as, 8y, 8ax, 9, 37al, 37ao, 37av, and 37bk in block survey preliminary plan 1,442 and in the annexed diagrams, was made to John Murray Davies, Special Officer appointed under section 28 of the said Ordinances, within the period of three months from the date specified in such notice, such lands would be declared the property of the Crown, and dealt with on account of the Crown (vide Notice No. 5,434):

# Description of the Lands referred to.

The following lots situated in the village of Mulalanhena, in the Kiniyama korale of the Katugampola hatpattu of the Kurunegala District, in the North-Western Province, as described in the annexed diagrams:—

## I.—Block survey preliminary plan 1,442.

| Lot.  | , | Name of Land.                       | S 4* 1 |    | Exte | nt, A. R. P. |
|-------|---|-------------------------------------|--------|----|------|--------------|
| 1.00. |   | Cubukgahahena (reservation for oya) | • •    | •• | • •  | 6 0 18       |
| 80    |   | Siyambalagahahena ( do. )           |        |    |      | 6 2 33       |
| 00    | • |                                     |        |    |      |              |

and bounded as follows: on the north by Kolamun oya (village limits of Morawila and Ottupallama); on the east by Kolamunu-oya (the village limit of Ottupallama), an ela (stream); on the south by Karandemundiyahena sold to Jayamahahitihamillage Kirihamy and others under the Waste Lands Ordinances, Weekumburahena sold to Jayamahahitihamillage Kirihamy and others under the Waste Lands Ordinances, Siyambalagahahena (reservation for road) to be declared the property of the Crown under the Waste Lands Ordinances, Cubukgahahena (reservation for road) to be declared the property of the Crown under the Waste Lands Ordinances, Cubukgahahena sold to Jayamahahitihamillage Kirihamy and others under the Waste Lands Ordinances; on the west by Cubukgahahena sold to Jayamahahitihamillage Kirihamy and others under the Waste Lands Ordinances, the village limit of Godawela.