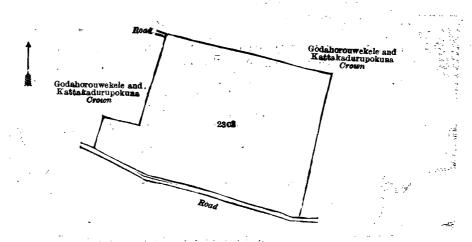

Surveyor-General's Office, Colombo, May 9, 1919.

Scale of 8 Chains to an Inch.

C. R. LUNDIE, for Surveyor-General.

III.—Block survey preliminary plan 523.

Lot. 23c2

Name of Land.

Extent,

Archæological ruins and reservation

19 2

and bounded as follows: on the north and east by Godahorouwekele and Kattakadurupokuna belonging to the Crown; on the south by the road; on the west by Godahorouwekele and Kattakadurupokuna belonging to the Crown, a road.

Surveyor-General's Office, Colombo, May 9, 1919.

Scale of 8 Chains to an Inch.

C. R. LUNDIE, for Surveyor-General.

IV.—Block survey preliminary plan 523.

Lot.

Name of Land.

34E Reservation for road ...

and bounded as follows: on the north by Nuwarawewekele (reservation for road) belonging to the Crown; on the east by Nuwarawewekele belonging to the Crown, Toluwilawalawanawatta (T. P. 148,846), Nuwarawewewatta belonging to the Crown, Nuwarawewewele belonging to the Crown, T. P. 155,350, 144,618; on the south by Welabodekele belonging to the Crown; on the west by Nuwarawewekele (archæological ruins and reservation) belonging to the Crown, Nuwarawewekele (railway line and reservation) belonging to the Crown.