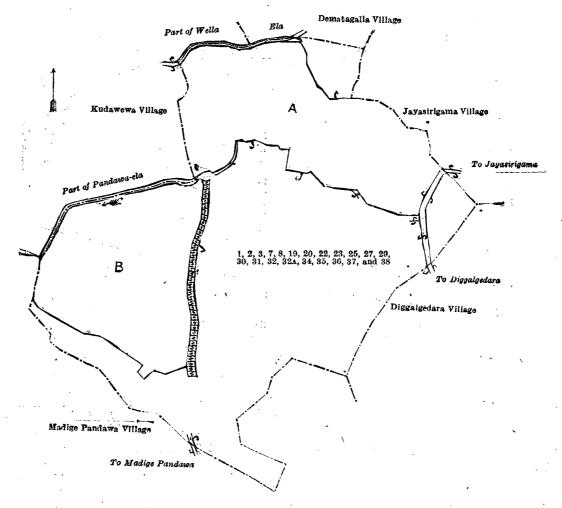

# Kurunegala S. O. No. 2,893.

Order under Section 4, Sub-section (1), of "The Waste Lands Ordinances of 1897, 1899, 1900, and 1903," declaring Lands to be Crown Property.

In the matter of the lands commonly called or known as Cubukgahahena (reservation for oya), Siyambalagahahena (reservation for oya), &c., situate in the village of Mukalanhena, in the Kiniyama korale of the Katugampola hatpattu of the Kurunegala District, in the North-Western Province, and of "The Waste Lands Ordinances of 1897, 1899, 1900, and 1903."

Whereas in pursuance of section 1 of the said Ordinances it was duly notified on the 13th day of November, 1914, that if no claim to the lands commonly called or known as Cubukgahahena (reservation for oya), Siyambalagahahena (reservation for oya), &c., situate in the village of Mukalanhena, in the Kiniyama korale of the Katugampola hatpattu of the Kurunegala District, in the North-Western Province, containing in extent 58 acres 3 roods and 18 perches, and shown as lots 1a, 80, 5d, 5t, 1b, 5k, 5t, 8bm, 8n, 5k, 5u, 8as, 8y, 8ax, 9, 37al, 37ao, 37av, and 37bk in block survey preliminary plan 1,442 and in the annexed diagrams, was made to John Murray Davies, Special Officer appointed under section 28 of the said Ordinances, within the period of three months from the date specified in such notice, such lands would be declared the property of the Crown, and dealt with on account of the Crown (vide Notice No. 5,434):

# Description of the Lands referred to.

The following lots situated in the village of Mulalanhena, in the Kiniyama korale of the Katugampola hatpattu of the Kurunegala District, in the North-Western Province, as described in the annexed diagrams:—

## I.—Block survey preliminary plan 1,442.

| Lot.  | , | Name of Land.                       | S 4* 1 |    | Exte | nt, A. R. P. |
|-------|---|-------------------------------------|--------|----|------|--------------|
| 1.00. |   | Cubukgahahena (reservation for oya) | • •    | •• | • •  | 6 0 18       |
| 80    |   | Siyambalagahahena ( do. )           |        |    |      | 6 2 33       |
| 00    | • |                                     |        |    |      |              |

and bounded as follows: on the north by Kolamun oya (village limits of Morawila and Ottupallama); on the east by Kolamunu-oya (the village limit of Ottupallama), an ela (stream); on the south by Karandemundiyahena sold to Jayamahahitihamillage Kirihamy and others under the Waste Lands Ordinances, Weekumburahena sold to Jayamahahitihamillage Kirihamy and others under the Waste Lands Ordinances, Siyambalagahahena (reservation for road) to be declared the property of the Crown under the Waste Lands Ordinances, Cubukgahahena (reservation for road) to be declared the property of the Crown under the Waste Lands Ordinances, Cubukgahahena sold to Jayamahahitihamillage Kirihamy and others under the Waste Lands Ordinances; on the west by Cubukgahahena sold to Jayamahahitihamillage Kirihamy and others under the Waste Lands Ordinances, the village limit of Godawela.