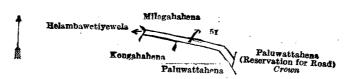

Surveyor-General's Office, Colombo, July 4, 1919.

Scale of 8 Chains to an Inch.

C. R. LUNDIE. for Surveyor-General.

III.—Block survey preliminary plan 1,442.

Lot.

Name of Land.

Cart track 51

and bounded as follows: on the north by Milagahahena sold to Jayamahahitihamillage Kirihamy and others under the Waste Lands Ordinances; on the east by Paluwattahena (reservation for road) to be declared the property of the Crown under the Waste Lands Ordinances; on the south by Paluwattahena sold to Jayamahahitihamillage Kirihamy and others under the Waste Lands Ordinances, Kongahahena sold to Jayamahahitihamillage Kirihamy and others under the Waste Lands Ordinances; on the west by Helambawetiyewela claimed by Jayamahahitihamillage Kirihamy and others.