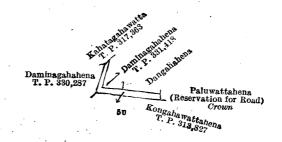

and bounded as follows: on the north by Cubukgahahena (reservation for oya) to be declared the property of the Crown under the Waste Lands Ordinances, Siyambalagahahena (reservation for oya) to be declared the property of the Crown under the Waste Lands Ordinances; on the east by Weekumburahena sold to Jayamahahitihamillage Kirihamy and others under the Waste Lands Ordinances, Pahalapattiyakumbura claimed by Ratnayaka Hitihamillage Appuhamy and others, the road from Molaeliya to Yagampattu korale, Pahalapattiyakumbura claimed by Ratnayaka Hitihamillage Appuhamy and others, Daminagahahena to be declared the property of the Crown under the Waste Lands Ordinances, Milagahahena to be declared the property of the Crown under the Waste Lands Ordinances, Kamata claimed by Jayamahahithamillage Kirihamy and others, Milagahahena to be declared the property of the Crown under the Waste Lands Ordinances, Midellawitiyewewa (tank and bund) declared to be the property of the Crown under the Waste Lands Ordinances, the road from Molailya to Yagampattu korale, Midillawitiyewewa (tank and bund) declared to be the property of the Crown under the Waste Lands Ordinances, Ehatugahahena sold to Ratnayaka Hitihamillage Malhamy and others under the Waste Lands Ordinances, Maragahahena sold to Jayamahahitihamillage Hetuhamy and others under the Waste Lands Ordinances; on the south by Kongahawatta sold by the Crown, the road from Yagampattu korale to Molaeliya, Kongahawattahena sold by the Crown; on the west by a footpath to ke declared the property of the Crown under the Waste Lands Ordinances, Dangahahena sold by the Crown (T. P. 331,418), Daminagahahena sold to Ratnayaka Hitihamillage Appuhamy and another under the Waste Lands Ordinances, a cart track to be declared the property of the Crown under the Waste Lands Ordinances, Bogahahena sold by the Crown (T. P. 331,413), Paluwattahena sold to Jayamahahitihamillage Kirihamy and others under the Waste Lands Ordinances, a cart track to be declared the property of the Crown under the Waste Lands Ordinances, Milagahahena sold to Jayamahahitihamillage Kirihamy and others under the Waste Langs Ordinances, an ela, Cubukgahahena sold to Jayamahahitihamillage Kirihamy and others under the Waste Lands Ordinances.

Surveyor-General's Office, Colombo, July 4, 1919.

Scale of 8 Chains to an Inch.

C. R. LUNDIE, for Surveyor-General.

V.—Block survey preliminary plan 1,442.

Lot. Cart track 5R

Name of Land.

Extent, A. R. P.

and bounded as follows: on the north by Bogahahena sold to Jayamahahitihamillage Kirihamy and others under the Waste Lands Ordinances, Bogahahena sold by the Crown (T. P. 331,413); on the east by Paluwattahena (reservation for road) to be declared the property of the Crown under the Waste Lands Ordinances; on the south by Daminagahahena sold to Ratnayaka Hitihamillage Appuhamy and another under the Waste Lands Ordinances, Kahatagahawatta sold by the Crown (T. P. 317,363); on the west by the village limit of Bingiriya.

Surveyor-General's Office, Colombo, July 4, 1919.

Scale of 8 Chains to an Inch.

C. R. LUNDIE, for Surveyor-General.

·50

VI.—Block survey preliminary plan 1,442. Lot. Name of Land.

Extent, A. R. P. 0 0 24

Footpath and bounded as follows: on the north by Kahatagahawatta sold by the Crown (T. P. 317,363), Daminagahahena sold to Ratnayaka Hitihamillage Appuhamy and another under the Waste Lands Ordinances (T. P. 331,418), Dangahahena sold by the Crown; on the east by Paluwattehena (reservation for road) to be declared the property of the Crown under the Waste Lands Ordinances; on the south by Kongahawattahena sold by the Crown (T. P. 313,827); on the west by Daminagahahena sold by the Crown (T. P. 330,287).