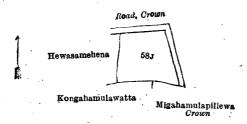

Name of Land. Lot. .. Hewasamehena .. 58.r

Block survey preliminary plan 1,651.

Extent, A. R. P. 0 2 8

and bounded as follows: on the north and east by a road to be declared the property of the Crown under the Waste Lands Ordinances; on the south by Migahamulapillewa to be declared the property of the Crown under the Waste Lands Ordinances, Kongahamulawatta claimed by Banneka Mudiyanselage Appuhamy, on the west by Hewasamehena to be declared the property of Banneka Mudiyanselage Kirihamy and others under the Waste Lands Ordinances.