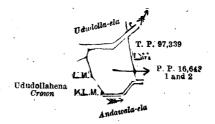

Whereas in pursuance of section 1 of the said Ordinances it was duly notified on the 16th day of March, 1917, that if no claim to the land commonly called or known as Wanahena, situate in the village of Holambalewa, in the Baladora korale of the Dewamedi hatpattu of the Kurunegala District, in the North-Western Province, containing in extent 1 acre and 9 perches and shown as lot 14r in block survey preliminary plan 1,651 and in the annexed diagram, was made to John Murray Davies, Special Officer appointed under section 28 of the said Ordinances, within the period of three months from the date specified in such notice, such land would be declared the property of the Crown, and dealt with on account of the Crown (vide Notice No. 6,257):

### Description of the Land referred to.

The following lot situated in the village of Holambalewa, in the Baladora korale of the Dewamedi hatpattu of the Kurunegala District, in the North-Western Province, as described in the annexed diagram:—

Block survey preliminary plan 1,651.

Lot Name of Land. Extent, A. R. P. 14F ... Wanahena ... 1 0 9

and bounded as follows: on the north by a road to be declared the property of the Crown under the Waste Lands Ordinances (the boundaries of the Giratalane korale and Balagolla village); on the east by a road; on the south by Kahatagahamulawatta claimed by Banneka Mudiyanselage Loku Ranhamy; on the west by Pahalayayahena to be declared the property of Mudalihamillage Ranhamy under the Waste Lands Ordinances.

millage Ranhamy under the Waste Lands Ordinances.

30

Surveyor-General's Office, Colombo, October 10, 1919. Scale of 4 Chains to an Inch.

H. P. HARRISON, for Surveyor-General.

January 21, 1920.

N. A. Hampton, Special Officer.