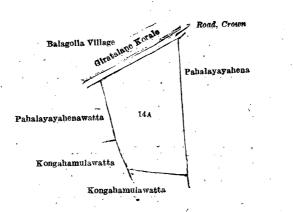

#### Order under Section 4, Sub-section (1), of "The Waste Lands Ordinances of 1897, 1899, 1900, and 1903," admitting Land to be Private Property.

In the matter of the land commonly called or known as Pahalayayahena, situate in the village of Holambalewa, in the Baladora korale of the Dewamedi hatpattu of the Kurunegala District, in the North-Western Province, and of The Waste Lands Ordinances of 1897, 1899, 1900, and 1903.'

WHEREAS in pursuance of section 1 of the said Ordinances it was duly notified on the 16th day of March, 1917, that if no claim to the land commonly called or known as Pahalayayahena, situate in the village of Holambalewa, in the Baladora korale of the Dewamedi hatpattu of the Kurunegala District, in the North-Western Province, containing in extent 1 acre 2 roods and 9 perches, and shown as lot 14a in block survey preliminary plan 1,651 and in the annexed diagram, was made to John Murray Davies, Special Officer appointed under section 28 of the said Ordinances, within the period of three months from the date specified in such notice, such land would be declared the property of the Crown, and dealt with on account of the Crown (vide Notice No. 6,257):

And whereas Banneka Mudiyanselage Kiribamy made claim thereto, and John Murray Davies, the aforesaid Special Officer, made due inquiry into such claim, and whereas the said claimant came to an agreement in writing dated the 1st day of October, 1917, whereby it was agreed that Banneka Mudiyanselage Kuda Mudalihamy should be declared the owner of the said land. The owner of the said land; I, Norman Albert Hampton, Special Officer appointed under section 28 of the said Ordinances, with the consent of His Excellency the Governor, do hereby, in pursuance of the said agreement, declare the said Banneka Mudivanselace Kude Mudalika Mudalika and Mudalika Mud Mudiyanselage Kuda Mudalihamy to be the owner of the said land, as more fully described herein below, under section 4, sub-section (1), of the said Ordinances.

# Description of the Land referred to.

The following lot situated in the village of Holambalewa, in the Baladora korale of the Dewamedi hatpattu of the Kurunegala District, in the North-Western Province, as described in the annexed diagram:—

Block survey preliminary plan 1,651.

Lot. Name of Land. 14A Pahalayayahena

Extent, A. R. P.

1 2 9

and bounded as follows: on the north by a road to be declared the property of the Crown under the Waste Lands Ordinances (the boundaries of the Giratalane korale and Balagolla village); on the east by Pahalayayahena to be declared the property of Banneka Mudiyanselage Hetuhamy and others under the Waste Lands Ordinances; on the south by Kongahamulawatta claimed by Banneka Mudiyanselage Kuda Mudalihamy; on the west by Kongahamulawatta claimed by Banneka Mudiyanselage Loku Mudalihamy, Pahalayayahenawatta to be declared the property of Banneka Mudiyanselage Loku Mudalihamy under the Waste Lands Ordinances.