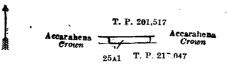

Surveyor-General's Office, Colombo, May 9, 1919. Scale of 8 Chains to an Inch.

C. R. LUNDIE, for Surveyor-General.

VII.—Block survey preliminary plan 523.

Lot. Name of 25A .. Reservation for road

Name of Land.

Extent, A. R. P. . . 0 0 14 5

and bounded as follows: on the north by T. P. 201,517; on the east by Accarahena belonging to the Crown; on the south by T. P. 217,047; on the west by Nuwarawewekele belonging to the Crown.