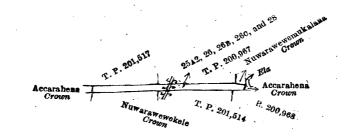

Surveyor-General's Office, Colombo, May 9, 1919. Scale of 8 Chains to an Inch.

C. R. LUNDIE, for Surveyor-General.

VII.—Block survey preliminary plan 523.

Lot. Name of 25A .. Reservation for road

Name of Land.

Extent, A. R. P. . . 0 0 14 5

and bounded as follows: on the north by T. P. 201,517; on the east by Accarahena belonging to the Crown; on the south by T. P. 217,047; on the west by Nuwarawewekele belonging to the Crown.