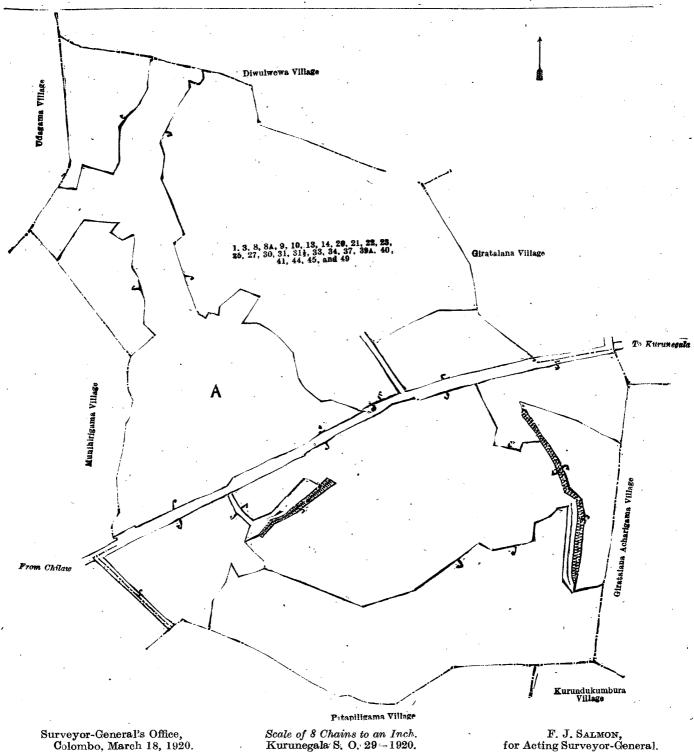

# Kurunegala S. O. No. 2,893.

Order under Section 4, Sub-section (1), of "The Waste Lands Ordinances of 1897, 1899, 1900, and 1903," declaring Lands to be Crown Property.

In the matter of the lands commonly called or known as Cubukgahahena (reservation for oya), Siyambalagahahena (reservation for oya), &c., situate in the village of Mukalanhena, in the Kiniyama korale of the Katugampola hatpattu of the Kurunegala District, in the North-Western Province, and of "The Waste Lands Ordinances of 1897, 1899, 1900, and 1903."

Whereas in pursuance of section 1 of the said Ordinances it was duly notified on the 13th day of November, 1914, that if no claim to the lands commonly called or known as Cubukgahahena (reservation for oya), Siyambalagahahena (reservation for oya), &c., situate in the village of Mukalanhena, in the Kiniyama korale of the Katugampola hatpattu of the Kurunegala District, in the North-Western Province, containing in extent 58 acres 3 roods and 18 perches, and shown as lots 1a, 80, 5d, 5t, 1b, 5k, 5t, 8bm, 8n, 5k, 5u, 8as, 8y, 8ax, 9, 37al, 37ao, 37av, and 37bk in block survey preliminary plan 1,442 and in the annexed diagrams, was made to John Murray Davies, Special Officer appointed under section 28 of the said Ordinances, within the period of three months from the date specified in such notice, such lands would be declared the property of the Crown, and dealt with on account of the Crown (vide Notice No. 5,434):

# Description of the Lands referred to.

The following lots situated in the village of Mulalanhena, in the Kiniyama korale of the Katugampola hatpattu of the Kurunegala District, in the North-Western Province, as described in the annexed diagrams:—

## I.—Block survey preliminary plan 1,442.

| Lot.  | , | Name of Land.                       | S 4* 1 |    | Exte | nt, A. R. P. |
|-------|---|-------------------------------------|--------|----|------|--------------|
| 1.00. |   | Cubukgahahena (reservation for oya) | • •    | •• | • •  | 6 0 18       |
| 80    |   | Siyambalagahahena ( do. )           |        |    |      | 6 2 33       |
| 00    | • |                                     |        |    |      |              |