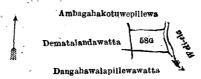

Block survey preliminary plan 1,651.

Lot. Name of Land. 58D ... Dematalandahena

Extent, A. R. P. 3 2 22

and bounded as follows: on the north by Mawatewela claimed by Banneka Mudiyanselage Hetuhamy and others, Weli-ela; on the east by Dematalandehena claimed by Banneka Mudiyanselage Banduluhamy and another, Dangahapillewa to be declared the property of the Crown under the Waste Lands Ordinances; on the south by a road to be declared the property of the Crown under the Waste Lands Ordinances; on the west by a road to be declared the property of the Crown under the Waste Lands Ordinances, Dematalandehena to be declared the property of Banneka Mudiyanselage Hetuhamy and others under the Waste Lands Ordinances.

Block survey preliminary plan 1,651. Name of Land. 58G Dangahawalapillewawatta

Extent, A. R. P.

0 0 24

and bounded as follows: on the north by Ambagahakotuwepillewa claimed by Banneka Mudiyanselage Kapuruhamy and others; on the east by Weli-ela; on the south by Dangahawalapillewawatta to be declared the property of Mudalihamillage Ranhamy under the Waste Lands Ordinances; on the west by Dematalandawatta to be declared the property of Banneka Mudiyanselage Hetuhamy and others under the Waste Lands Ordinances.