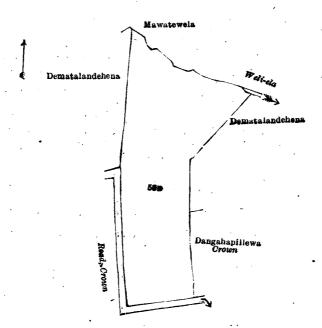

#### Description of the Land referred to.

The following lot situated in the village of Holambalewa, in the Baladora korale of the Dewamedi hatpattu of the Kurunegala District, in the North-Western Province, as described in the annexed diagram:—

Block survey preliminary plan 1,651.

Lot. Name of Land. 58D ... Dematalandahena

Extent, A. R. P. 3 2 22

and bounded as follows: on the north by Mawatewela claimed by Banneka Mudiyanselage Hetuhamy and others, Weli-ela; on the east by Dematalandehena claimed by Banneka Mudiyanselage Banduluhamy and another, Dangahapillewa to be declared the property of the Crown under the Waste Lands Ordinances; on the south by a road to be declared the property of the Crown under the Waste Lands Ordinances; on the west by a road to be declared the property of the Crown under the Waste Lands Ordinances, Dematalandehena to be declared the property of Banneka Mudiyanselage Hetuhamy and others under the Waste Lands Ordinances.

Surveyor-General's Office, Colombo, October 10, 1919. Scale of 4 Chains to an Inch.

H. P. HARRISON, for Surveyor-General.

January 21, 1920.

N. A. HAMPTON, Special Officer.