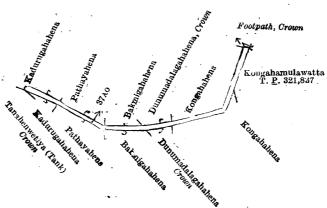

Kapuhenwetiyehenyaya

Kongahakamata

Milagahahena

Talgahahena

Kongahahena

T. P. 331,414

Maragahahena

Daminagahawatta

Daminagahawatta

Kadurugahahena

Kongahahena

Radurugahahena

Kongahamulahena

(Road Reservation)

Crown

Surveyor-General's Office, Colombo, July 4, 1919. Scale of 8 Chains to an Inch.

Name of Land.

Extent, A. R. P. 1 38

and bounded as follows: on the north by Kadurugahahena sold to Ratnayaka Hitihamillage Sinno Appuhamy and others under the Waste Lands Ordinances, Pathayahena sold to Jayamahahitihamillage Kirihamy and others under the Waste Lands Ordinances, Bakmigahahena sold to Jayamahahitihamillage Kirihamy and others under the Waste Land. Ordinances, Dunumadalagahahena to be declared the property of the Crown under the Waste Lands Ordinances, Kongahahena sold to Jayamahahitihamillage Pinhamy and others under the Waste Lands Ordinances, a footpath to be declared the property of the Crown under the Waste Lands Ordinances; on the east by Kongahamulawatta sold by the Crown (T. P. 321,837), Kongahahena sold to Jayamahahitihamillage Pinhamy and others under the Waste Lands Ordinances; on the south by Kongahahena sold to Jayamahahitihamillage Pinhamy and others under the Waste Lands Ordinances, Dunumadalagahahena to be declared the property of the Crown under the Waste Lands Ordinances, Bakmigahahena sold to Jayamahahitihamillage Kirihamy and others under the Waste Lands Ordinances, Pathayahena sold to Jayamahahitihamillage Kirihamy and others under the Waste Lands Ordinances, Kadurugahahena sold to Ratnayaka Hitihamillage Sinno Appuhamy and others under the Waste Lands Ordinances, Tanahenwetiya (tank) declared to be the property of the Crown under the Waste Lands Ordinances; on the west by Kadurugahahena sold to Ratnayaka Hitihamillage Sinno Appuhamy and others under the Waste Lands Ordinances.