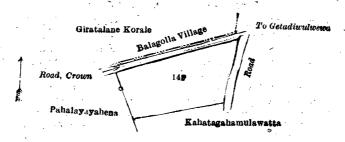

### Description of the Land referred to.

The following lot situated in the village of Holambalewa, in the Baladora korale of the Dewamedi hatpattu of the Kurunegala District, in the North-Western Province, as described in the annexed diagram:—

Block survey preliminary plan 1,651.

Lot Name of Land. Extent, A. R. P. 14F ... Wanahena ... 1 0 9

and bounded as follows: on the north by a road to be declared the property of the Crown under the Waste Lands Ordinances (the boundaries of the Giratalane korale and Balagolla village); on the east by a road; on the south by Kahatagahamulawatta claimed by Banneka Mudiyanselage Loku Ranhamy; on the west by Pahalayayahena to be declared the property of Mudalihamillage Ranhamy under the Waste Lands Ordinances.

millage Ranhamy under the Waste Lands Ordinances.

30

Surveyor-General's Office, Colombo, October 10, 1919. Scale of 4 Chains to an Inch.

H. P. HARRISON, for Surveyor-General.

January 21, 1920.

N. A. Hampton, Special Officer.