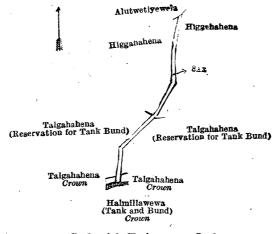

Surveyor-General's Office, Colombo, July 4, 1919.

Scale of 8 Chains to an Inch.

C. R. LUNDIE, for Surveyor-General.

Lot.

VII.—Block survey preliminary plan 1,442. Name of Land.

Extent, A. R. P. 0 1 11

Footpath and bounded as follows: on the north by Alutwetiyewela claimed by Jayamahahitihamillage Kaluhamy and others; on the east by Higgahahena claimed by the Crown and Ratnayaka Hitihamillage Appuhamy and others, Talgahahena claimed by the Crown and Jayamahahitihamillage Kirihamy and others, Talgahahena (reservation for tank bund) belonging to the Crown; on the south by Halmillawewa (tank and bund) declared to be the property of the Crown under the Wast, Lands. Ordinances; on the west by Talgahahena (reservation for tank bund) belonging to the Crowr, Talgahahena claimed by the Crown and Jayamahahitihamillage Kirihamyand others, Higgahahena claimed by the Crown and Ratnayaka Hitihamillage Appuhamy and others.