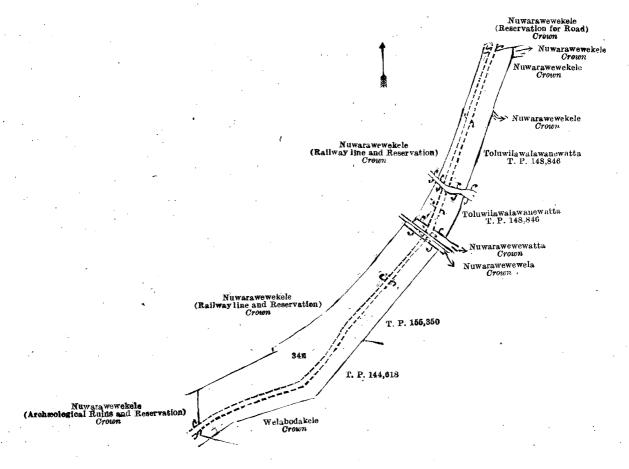

Surveyor-General's Office, Colombo, May 9, 1919.

Scale of 8 Chains to an Inch.

C. R. LUNDIE, for Surveyor-General.

IV.—Block survey preliminary plan 523.

Lot.

Name of Land.

34E Reservation for road ...

and bounded as follows: on the north by Nuwarawewekele (reservation for road) belonging to the Crown; on the east by Nuwarawewekele belonging to the Crown, Toluwilawalawanawatta (T. P. 148,846), Nuwarawewewatta belonging to the Crown, Nuwarawewewele belonging to the Crown, T. P. 155,350, 144,618; on the south by Welabodekele belonging to the Crown; on the west by Nuwarawewekele (archæological ruins and reservation) belonging to the Crown, Nuwarawewekele (railway line and reservation) belonging to the Crown.

Surveyor-General's Office, Colombo, May 9, 1919. Scale of 8 Chains to an Inch.

C. R. LUNDIE, for Surveyor-General.

V.—Block survey preliminary plan 523.

Lot. 56A Name of Land. Reservation for road Extent, A. R. P.