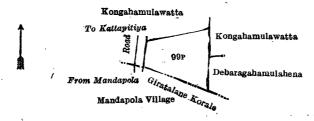

# Order under Section 4, Sub-section (1), of "The Waste Lands Ordinances of 1897, 1899, 1900, and 1903," admitting Lands to be Private Property.

In the matter of the land commonly called or known as Kongahamulawatta, situate in the village of Holambalewa, in the Baladora korale of the Dewamedi hatpattu of the Kurunegala District, in the North-Western Province, and of "The Waste Lands Ordinances of 1897, 1899, 1900, and 1903."

Whereas in pursuance of section 1 of the said Ordinances it was duly notified on the 16th day of March, 1917, that if no claim to the land commonly called or known as Kongahamulawatta, situate in the village of Holambalewa, in the Baladora korale of the Dewamedi hatpattu of the Kurunegala District, in the North-Western Province, containing in extent 2 roods and 3 perches and shown as lot 99r in block survey preliminary plan 1,651 and in the annexed diagram, was made to John Murray Davies, Special Officer appointed under section 28 of the said Ordinances, within the period of three months from the date specified in such notice, such land would be declared the property of the Crown, and dealt with on account of the Crown (vide Notice No. 6,257):

And whereas Muhandiramalage Hetuhamy made claim thereto, and John Murray Davies, the aforesaid Special Officer, made due inquiry into such claim; I, Norman Albert Hampton, Special Officer appointed under section 28 of the said Ordinances, with the consent of His Excellency the Governor, do hereby, in pursuance of the agreement dated the 1st day of October, 1917, admit the claim of the said claimant to the said land, as more fully described herein below, under section 4, sub-section (1), of the said Ordinances.

#### Description of the Land referred to.

The following lot situated in the village of Holambalewa, in the Baladora korale of the Dewamedi hatpattu of the Kurunegala District, in the North-Western Province, as described in the annexed diagram:—

Block survey preliminary plan 1,651.

Lot. Name of Land. 99P .. Kongahamulawatta

Extent, A. R. P.

0 2 3

and bounded as follows: on the north by Kongahamulawatta claimed by Banneka Mudiyanselage Hetuhamy; on the east by Kongahamulawatta to be declared the property of Banneka Mudiyanselage Emagamarallage Kiri Banda under the Waste Lands Ordinances, Debaragahamulahena to be declared the property of Banneka Mudiyanselage Emagamarallage Kiri Banda and another under the Waste Lands Ordinances, on the south by the korale boundary of Giratalane the village limit of Mandapola), on the west by a road from Mandapola to Kattapitiya.