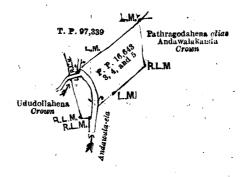

Whereas in pursuance of section 1 of the said Ordinances it was duly notified on the 16th day of March, 1917, that if no claim to the land commonly called or known as Ammunaihalawatta, situate in the village of Holambalewa, in the Baladora korale of the Dewamedi hatpattu of the Kurunegala District, in the North-Western Province, containing in extent 3 acres and 13 perches, and shown as lot 220 in block survey preliminary plan 1,651, and in the annexed diagram, was made to John Murray Davies, Special Officer appointed under section 28 of the said Ordinances, within the period of three months from the date specified in such notice, such land would be declared the property of the Crown, and dealt with on account of the Crown (vide Notice No. 6,257):

# Description of the Land referred to.

The following lot situated in the village of Holambalewa, in the Baladora korale of the Dewamedi hatpattu of the Kurunegala District, in the North-Western Province, as described in the annexed diagram:—

Block survey preliminary plan 1,651.

Lot. Name of Land. 22 o . . Ammunaihalawatta

Extent, A. B. P. 3 0 13

and bounded as follows: on the north and east by a road to be declared the property of the Crown under the Waste Lands Ordinances; on the south by Damminagahamulahena to be declared the property of Galahera Gamarallage Herathamy Vidane and another under the Waste Lands Ordinances, Ambagahakotuwa (private); on the west by Amunaihalawatta claimed by Banneka Mudiyanselage Ranhamy and another, Wattapitanganahena to be declared the property of Galahera Gamarallage Herathamy Vidane and another under the Waste Lands Ordinances.

Surveyor-General's Office, Colombo, October 10, 1919.

Scale of 4 Chains to an Inch.

H. P. HARRISON, for Surveyor-General.

January 21, 1920.

N. A. HAMPTON, Special Officer.