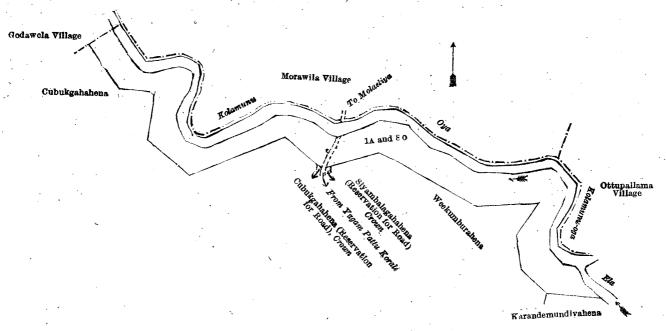

## I.—Block survey preliminary plan 1,442.

| Lot.  | , | Name of Land.                       | S 4* 1 |    | Exte | nt, A. R. P. |
|-------|---|-------------------------------------|--------|----|------|--------------|
| 1.00. |   | Cubukgahahena (reservation for oya) | • •    | •• | • •  | 6 0 18       |
| 80    |   | Siyambalagahahena ( do. )           |        |    |      | 6 2 33       |
| 00    | • |                                     |        |    |      |              |

and bounded as follows: on the north by Kolamun oya (village limits of Morawila and Ottupallama); on the east by Kolamunu-oya (the village limit of Ottupallama), an ela (stream); on the south by Karandemundiyahena sold to Jayamahahitihamillage Kirihamy and others under the Waste Lands Ordinances, Weekumburahena sold to Jayamahahitihamillage Kirihamy and others under the Waste Lands Ordinances, Siyambalagahahena (reservation for road) to be declared the property of the Crown under the Waste Lands Ordinances, Cubukgahahena (reservation for road) to be declared the property of the Crown under the Waste Lands Ordinances, Cubukgahahena sold to Jayamahahitihamillage Kirihamy and others under the Waste Lands Ordinances; on the west by Cubukgahahena sold to Jayamahahitihamillage Kirihamy and others under the Waste Lands Ordinances, the village limit of Godawela.