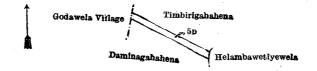

Surveyor-General's Office, Colombo, July 4, 1919.

Scale of 8 Chains to an Inch.

C. R. LUNDIE, for Surveyor-General.

II.—Block survey preliminary plan 1,442.

Lot. 5D

Name of Land.

Extent,

and bounded as follows: on the north by Timbirigahahena sold to Jayamahahitihamillage Kirihamy and others under the Waste Lands Ordinances; on the east by Helambawetiyawela claimed by Arachchi Mudiyanselage Punchirala and others; on the south by Daminagahahena sold to Jayamahahitihamillage Kirihamy and others under the Waste Lands Ordinances: on the west by the village limit of Godawela.