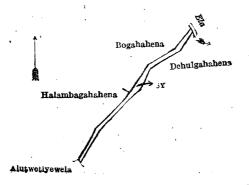

Surveyor-General's Office, Colombo, July 4, 1919.

Scale of 8 Chains to an Inch.

C. R. LUNDIE, for Surveyor-General.

Lot.

8**Y** 

Name of Land. VIII.—Block survey preliminary plan 1,442.

Extent, A. R. P.

Footpath and bounded as follows: on the north by Bogahahena sold to Ratnayakahitihamillage Malhamy and others under the Waste Lands Ordinances, an ela; on the east by Dehulgahahena sold to Ratnayaka Hitihamillage Malhamy and others under the Waste Lands Ordinances; on the south by Alutwetiyewela claimed by Jayamahahitihamillage Kaluhamy and others; on the west by Halambagahahena sold to Ratnayaka Hitihamillage Appuhamy and others under the Waste Lands Ordinances, Bogahahena sold to Ratnayaka Hitihamillage Malhamy and others under the Waste Lands Ordinances.