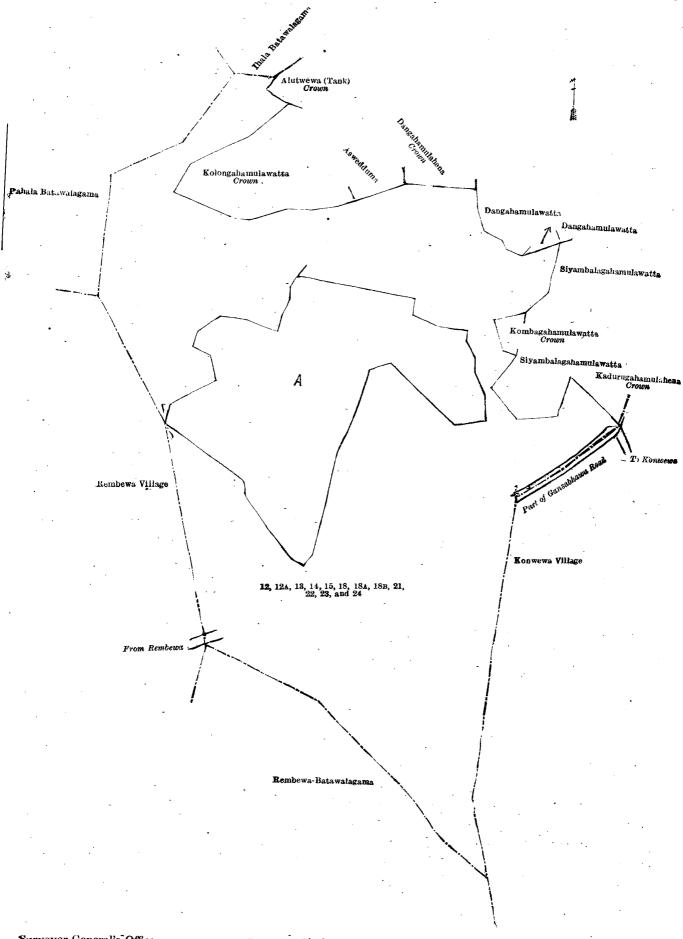

# Order under Section 2 of "The Waste Lands Ordinances of 1897, 1899, 1900, and 1903," declaring Lands to be Crown Property.

In the matter of the lands commonly called or known as reservation for road, reservation for stream, &c., situate in the village of Nuwarawewa, in the Ihalawewu tulana, in the Kende korale of the Nuwaragampalata, in the North-Central Province, and of "The Waste Lands Ordinances of 1897, 1899, 1900, and 1903."

The notice required by section 1 of "The Waste Lands Ordinances of 1897, 1899, 1900, and 1903," having been duly published in manner prescribed by that section in respect of the above-named lands (vide Notice No. 7,397), and no claim having been made to the said lands or to any interest therein within the period of three months from the date specified in the said notice, I, Norman Albert Hampton, Special Officer appointed under section 28 of the said Ordinances, under and by virtue of the powers vested in me in that behalf by section 2 of the said Ordinances, do hereby on this 18th day of February, 1920, order and declare that the said lands, as more fully described herein below, situate in the village of Nuwara-wewa, in the Ihalawewu tulana in the Kende korale of the Nuwaragampalata, in the North-Central Province, and shown as lots 1182, 12, 23c2, 34e, 56a, 57d, 64, 65, 72, 25a, 25a2, 26, 26e, 26e, 28, 2a8, 11n, 10, 1181, 11a1, 25a1, 28a, 30a1, 30a2, 39, 43, and 45 in block survey preliminary plan 523 and in the annexed diagrams, and containing in extent 73 acres 3 roods and 23 5 perches, are the property of the Crown.

#### Description of the Lands referred to.

The following lots situated in the village of Nuwarawewa, in the Ihalawewu tulana, in the Kende korale of the Nuwaragam palata, in the North-Central Province, as described in the annexed diagrams:—