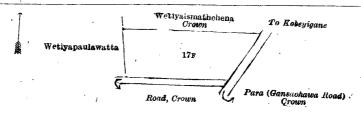

Block survey preliminary plan 1,651.

Name of Land. Lot. Wetiyaismathehena

0 12

and bounded as follows: on the north by Wetiyaismathehena to be declared the property of the Crown under the Waste Lands Ordinances; on the east by a para (Gansabhawa road) to be declared the property of the Crown under the Waste on the west by Wetiyapaulawatta to be declared the property of Banneka Mudiyanselage Bandi Etana under the Waste Lands Ordinances.