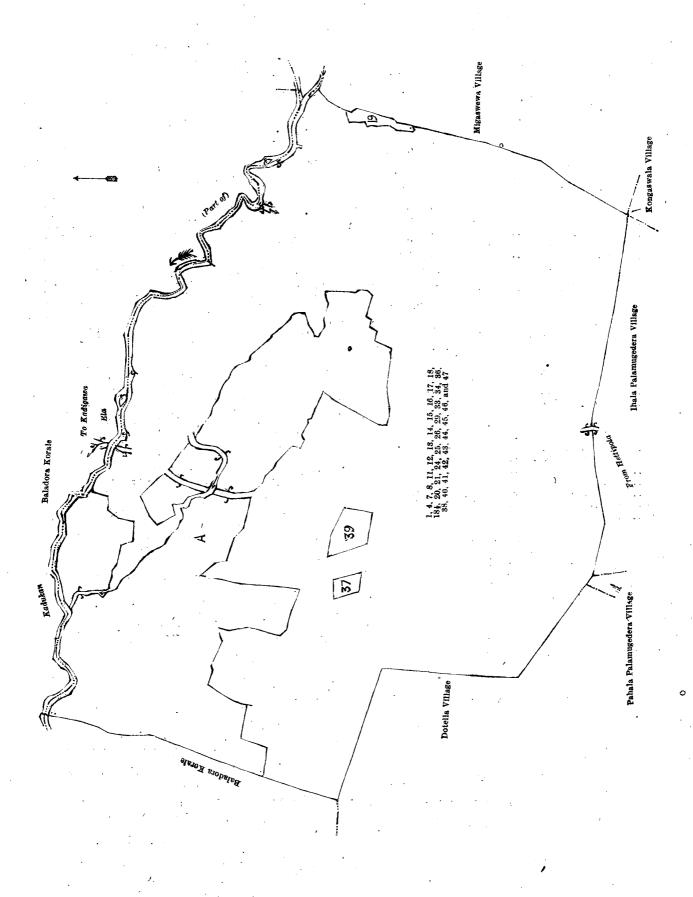

# Kurunegala S. O. No. 2,893.

Order under Section 4, Sub-section (1), of "The Waste Lands Ordinances of 1897, 1899, 1900, and 1903," declaring Lands to be Crown Property.

In the matter of the lands commonly called or known as Cubukgahahena (reservation for oya), Siyambalagahahena (reservation for oya), &c., situate in the village of Mukalanhena, in the Kiniyama korale of the Katugampola hatpattu of the Kurunegala District, in the North-Western Province, and of "The Waste Lands Ordinances of 1897, 1899, 1900, and 1903."

Whereas in pursuance of section 1 of the said Ordinances it was duly notified on the 13th day of November, 1914, that if no claim to the lands commonly called or known as Cubukgahahena (reservation for oya), Siyambalagahahena (reservation for oya), &c., situate in the village of Mukalanhena, in the Kiniyama korale of the Katugampola hatpattu of the Kurunegala District, in the North-Western Province, containing in extent 58 acres 3 roods and 18 perches, and shown as lots 1a, 80, 5d, 5t, 1b, 5k, 5t, 8bm, 8n, 5k, 5u, 8as, 8y, 8ax, 9, 37al, 37ao, 37av, and 37bk in block survey preliminary plan 1,442 and in the annexed diagrams, was made to John Murray Davies, Special Officer appointed under section 28 of the said Ordinances, within the period of three months from the date specified in such notice, such lands would be declared the property of the Crown, and dealt with on account of the Crown (vide Notice No. 5,434):

# Description of the Lands referred to.

The following lots situated in the village of Mulalanhena, in the Kiniyama korale of the Katugampola hatpattu of the Kurunegala District, in the North-Western Province, as described in the annexed diagrams:—

## I.—Block survey preliminary plan 1,442.

| Lot.  | , | Name of Land.                       | S 4* 1 |    | Exte | nt, A. R. P. |
|-------|---|-------------------------------------|--------|----|------|--------------|
| 1.00. |   | Cubukgahahena (reservation for oya) | • •    | •• | • •  | 6 0 18       |
| 80    |   | Siyambalagahahena ( do. )           |        |    |      | 6 2 33       |
| 00    | • |                                     |        |    |      |              |