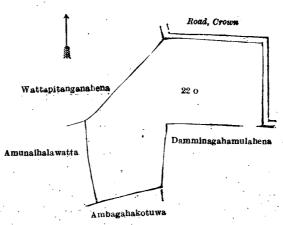

# Description of the Land referred to.

The following lot situated in the village of Holambalewa, in the Baladora korale of the Dewamedi hatpattu of the Kurunegala District, in the North-Western Province, as described in the annexed diagram:—

Block survey preliminary plan 1,651.

Lot. Name of Land. 22 o . . Ammunaihalawatta

Extent, A. B. P. 3 0 13

and bounded as follows: on the north and east by a road to be declared the property of the Crown under the Waste Lands Ordinances; on the south by Damminagahamulahena to be declared the property of Galahera Gamarallage Herathamy Vidane and another under the Waste Lands Ordinances, Ambagahakotuwa (private); on the west by Amunaihalawatta claimed by Banneka Mudiyanselage Ranhamy and another, Wattapitanganahena to be declared the property of Galahera Gamarallage Herathamy Vidane and another under the Waste Lands Ordinances.

Surveyor-General's Office, Colombo, October 10, 1919.

Scale of 4 Chains to an Inch.

H. P. HARRISON, for Surveyor-General.

January 21, 1920.

N. A. HAMPTON, Special Officer.