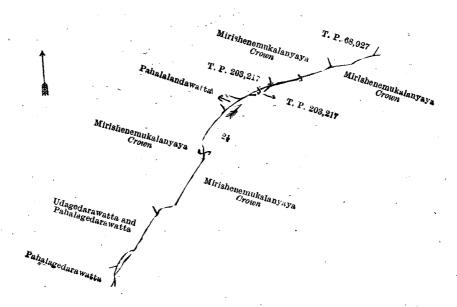

Extent, A. R. P. 0 0 9

and bounded as follows: on the north by Pahalalandawatta claimed by Nagahawela Adonisa, T. P. 203,217, Mirishene-mukalanyaya claimed by the Crown, T. P. 68,927; on the east by Mirishenemukalanyaya claimed by the Crown, T. P. 203,217; on the south by Mirishenemukalanyaya claimed by the Crown; on the west by Pahalagederawatta claimed by Asangeyalaya Peirisa and others, Udagederawatta and Pahalagederawatta claimed by Asangeyalaya Peirisa, Mirishenemukalanyaya claimed by the Crown.