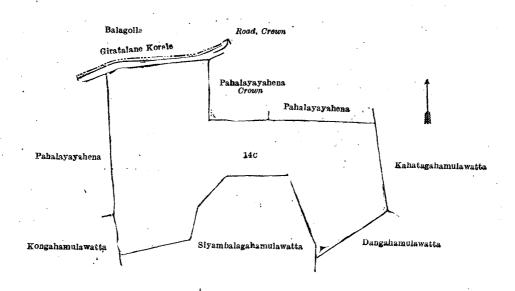

Scale of 4 Chains to an Inch.

H. P. HARRISON, for Surveyor-General.

III.-Block survey preliminary plan 1,651.

Lot. Name of Land. 14c . . Pahalayayahena . .

Extent, A. R. P. 5 3 20

and bounded as follows: on the north by a road to be declared the property of the Crown under the Waste Lands Ordinances (the village limit of Balagolla), Pahalayayahena to be declared the property of the Crown under the Waste Lands Ordinances, Pahalayayahena to be declared the property of Mudalihamillage Ranhamy under the Waste Lands Ordinances; on the east by Kahatagahamulawatta claimed by Banneka Mudiyanselage Loku Ranhamy; on the south by Dangahamulawatta claimed by Banneka Mudiyanselage Ranhamy, Siyambalagahamulawatta claimed by Mudalihamilagegedera Banneka Mudiyanselage Hetuhamy; on the west by Kongahamulawatta claimed by Banneka Mudiyanselage Kuda Mudalihamy, Pahalayayahena to be declared the property of Banneka Mudiyanselage Kuda Mudalihamy under the Waste Lands Ordinances.