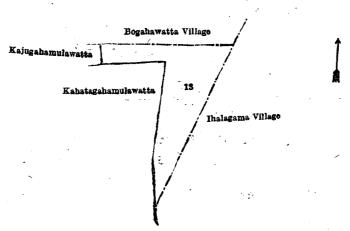

# Description of the Lands referred to.

The following lots situated in the village of Egodagedera, in the Giratalana korale of the Dewamedi hatpattu of the Kurunegala District, in the North-Western Province, as described in the annexed diagrams:-

and bounded as follows: on the north by the village limits of Madulla and Bogahawatta; on the east by Kajugahamulawatta sold by the Crown, Kahatagahamulawatta sold by the Crown, road to Nikapitiya (Kahatagahamulawatta sold by the Crown), the village limit of Ihalagama, Timbirigahamulakumbura claimed by Malmitihamilage Appuhamy and others, the village limit of Ihalagama, the village limit of Wadakahagala; on the south by the village limit of Nikapitiya (part of Kadurugaha-ela), the village limit of Dolohomuna (the part of Kolamunu-oya), the village limit of Giratalana (part of Kolamunu-oya); on the west by the village limit of Giratalana (part of Kolamunu-oya), the village limit of Witigala (part of Kolamunu-oya).

#### [For Diagram see page 714.]

-Block survey preliminary plan 1,759. Name of Land. 13 Kahatagahamulahena 1 2

and bounded as follows: on the north by the village limit of Bogahawatta; on the east by the village limit of Ihalagama; on the south by the village limit of Ihalagama, Kahatagahamulawatta sold by the Crown; on the west by Kahatagaha mulawatta sold by the Crown, Kajugahamulawatta sold by the Crown.