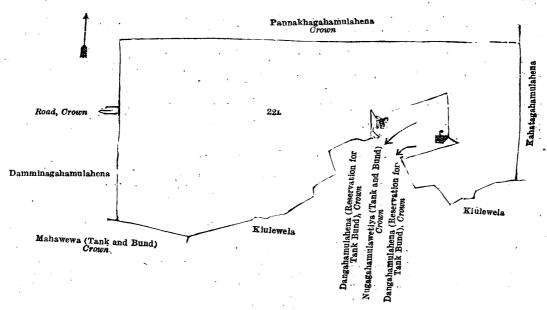

I.—Block survey preliminary plan 1,651.

Lot .. Name of Land. Extent, A 221 .. Kahatagahamulahena ...

and bounded as follows: on the north by Pannakhagahamulahena to be declared the property of the Crown under the Waste Lands Ordinances; on the east by Damminagahahena to be declared the property of the Crown under the Waste Lands Ordinances, Kahatagahamulahena (reservation for tank bund) to be declared the property of the Crown under the Waste Lands Ordinances; on the south by Kahatagahamulahena (reservation for tank bund) to be declared the property of the Crown under the Waste Lands Ordinances, Dangahamulahena to be declared the property of Banneka Mudiyanselage Appuhamy Korala under the Waste Lands Ordinances, Kiulawela claimed by Banneka Mudiyanselage Appuhamy Korala and another; on the west by Timbirigahamulahena to be declared the property of Banneka Mudiyanselage Appuhamy Korala under the Waste Lands Ordinances, Pannakhagahamulahena to be declared the property of the Crown under the Waste Lands Ordinances.

GI

8 0

Scale of 4 Chains to an Inch.

H. P. HARRISON, for Surveyor-General.

II.—Block survey preliminary plan 1,651.

Lot. - 22D

Name of Land . Dangahamulahena Extent, A. R. P. 7 0 2

and bounded as follows: on the north by Dammunugahahena to be declared the property of the Crown under the Waste Lands Ordinances; on the east by a road from Kobeyigane (village limit of Kattapitiya); on the south by a road from Kattapitiya to Mandapola; on the west by a road to be declared the property of the Crown under the Waste Lands Ordinances, Getilewewa (tank and bund) to be declared the property of the Crown under the Waste Lands Ordinances.