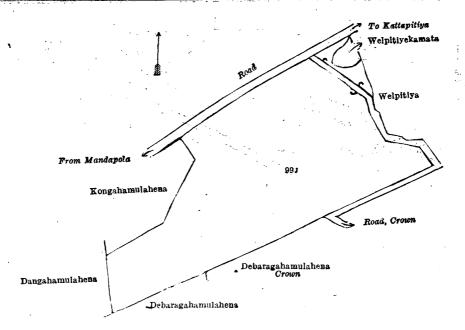

I.—Block survey preliminary plan 1,651.

Lot. Name of Land. 995 ... Dangahamulahena

Extent, A. R. P. 6 1 16

(Exclusive of the road passing through the land.)

and bounded as follows: on the north by a road from Mandapola to Kattapitiya; on the east by Welpitiyekamata claimed by Halmillakotuwe Bastia, Welpitiya claimed by Halmil ako uwe Bastia, a road to be declared the property of the Crown under the Waste Lands Ordinances; on the south by a road to be declared the property of the Crown under the Waste Lands Ordinances, Debaragahamulahena to be declared the property of the Crown under the Waste Lands Ordinances, Debaragahamulahena to be declared the property of Banneka Mudiyanselage Emagamarallage Kiri Banda and another under the Waste Lands Ordinances; on the west by Durgahamulahena claimed by Banneka Mudiyanselage Ranhamy Arachchi, Kongahamulahena claimed by Banneka Mudiyanselage Appuhamy Korala.