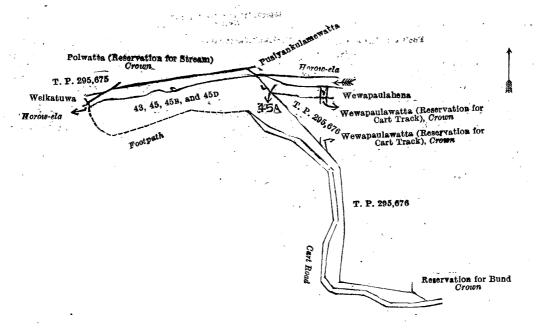

# I.—Block survey preliminary plan 738.

| 43 Pusiyankulamewatta (reservation for stream) 0 1 0 45 Wewapaulahena (reservation for road and stream) 1 2 4 45 Do (reservation for cart treak) 0 0 1 | 45D       | • • | . Do. | ( do. )                      | *** | •• |      | ŏ      | Ŏ  | ī  |
|--------------------------------------------------------------------------------------------------------------------------------------------------------|-----------|-----|-------|------------------------------|-----|----|------|--------|----|----|
|                                                                                                                                                        | 45<br>45B |     | Do.   | (reservation for cart track) |     | •• | • •  | 0      | õ  | ĩ  |
|                                                                                                                                                        | 45        |     |       |                              |     |    |      | 3      | 2  | 4  |
|                                                                                                                                                        | Lot.      |     | Na    | me of Land.                  |     | •  | Exte | nt, A. | R. | P. |

and bounded as follows: on the north by T. P. 295,675, Polwatta (reservation for stream) belonging to the Crown, Pusiyankulamewatta to be declared the property of Candappar Arunaselam Velupillai Muttiah under the Waste Lands Pusiyankulamewatta to be declared the property of Candappar Arunaselani velupinal mutual under the Waste Lands Ordinances, the Horowela; on the east by Wewapaulahena to be declared the property of Candappar Arunaselam Velupillai Muttiah under the Waste Lands Ordinances, Wewapaulawatta (reservation for cart track) to be declared the property of the Crown under the Waste Lands Ordinances, T. P. 295,676, Wewapaulawatta (reservation for cart track) to be declared the property of the Crown under the Waste Lands Ordinances, T. P. 295,676, reservation for bund to be declared the property of the Crown under the Waste Lands Ordinances; on the south by a cart road, a footpath; on the west by a footpath, the Horow-ela, Welkatuwa (private).