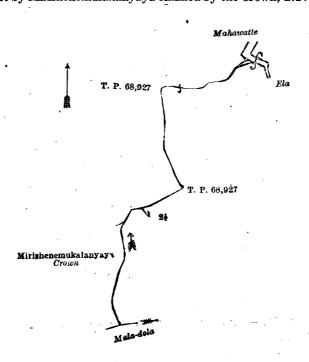

Extent, A. R. P.

and bounded as follows: on the north by T. P. 68,927, Mahawatte-ela; on the east by Mahawatte-ela, T.P. 68,927; on the south by Mala-dola; on the west by Mirishenemukalanyaya claimed by the Crown, T.P. 68,927.