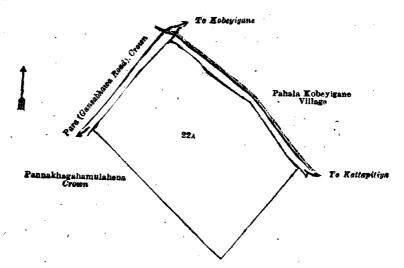

#### V.—Block survey preliminary plan 1,651.

Lot. Name of Land. Extent, A. R. P. 22AWetiyaismattehena 4 0 14

and bounded as follows: on the north by para (Gansabhawa road) to be declared the property of the Crown under the Waste Lands Ordinances, the village limit of Pahala Kobeyigane; on the east by the village limit of Pahala Kobeyigane, Pannakhagahamulahena to be declared the property of the Crown under the Waste Lands Ordinances; on the south by Pannakhagahamulahena to be declared the property of the Crown under the Waste Lands Ordinances; on the wast by Pannakhagahamulahena to be declared the property of the Crown under the Waste Lands Ordinances, para (Gansabhawa road) to be declared the property of the Crown under the Waste Lands Ordinances.