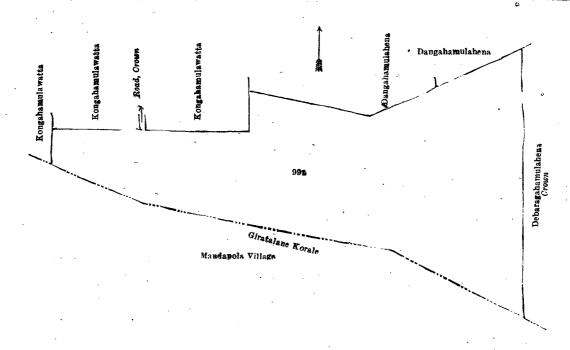

Block survey preliminary plan 1,651.

and bounded as follows: on the north by Kongahamulawatta to be declared the property of Banneka Mudiyanselage Emagamarallage Kiri Banda under the Waste Lands Ordinances, a road to be declared the property of the Crown under the Waste Lands Ordinances, Kongahamulawatta to be declared the property of Banneka Mudiyanselage Kiri Banda and another under the Waste Lands Ordinances, Dangahamulahena claimed by Banneka Mudiyanselage Ranhamy Arachchi, Dangahamulahena to be declared the property of Banneka Mudiyanselage Appuhamy Korala under the Waste Lands Ordinances; on the east by Debaragahamulahena to be declared the property of the Crown under the Waste Lands Ordinances; on the south by the korale boundary of Giratalana (the village limit of Mandapola); on the west by Kongabamulawatta to be declared the property of Muhandiramalage Hetulamy under the Waste Lands Ordinances.