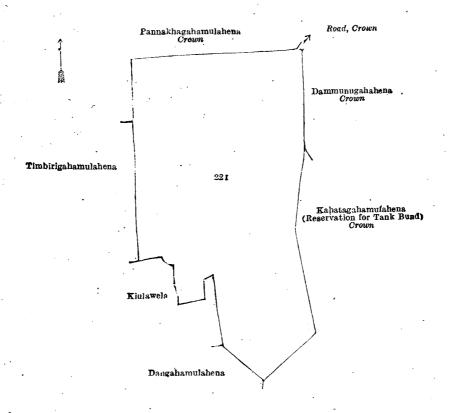

I.—Block survey preliminary plan 1,651.

Lot .. Name of Land. Extent, A 221 .. Kahatagahamulahena ...

and bounded as follows: on the north by Pannakhagahamulahena to be declared the property of the Crown under the Waste Lands Ordinances; on the east by Damminagahahena to be declared the property of the Crown under the Waste Lands Ordinances, Kahatagahamulahena (reservation for tank bund) to be declared the property of the Crown under the Waste Lands Ordinances; on the south by Kahatagahamulahena (reservation for tank bund) to be declared the property of the Crown under the Waste Lands Ordinances, Dangahamulahena to be declared the property of Banneka Mudiyanselage Appuhamy Korala under the Waste Lands Ordinances, Kiulawela claimed by Banneka Mudiyanselage Appuhamy Korala and another; on the west by Timbirigahamulahena to be declared the property of Banneka Mudiyanselage Appuhamy Korala under the Waste Lands Ordinances, Pannakhagahamulahena to be declared the property of the Crown under the Waste Lands Ordinances.

GI

8 0

Scale of 4 Chains to an Inch.

H. P. HARRISON, for Surveyor-General.

II.—Block survey preliminary plan 1,651.

Lot. - 22D

Name of Land . Dangahamulahena Extent, A. R. P. 7 0 2

and bounded as follows: on the north by Dammunugahahena to be declared the property of the Crown under the Waste Lands Ordinances; on the east by a road from Kobeyigane (village limit of Kattapitiya); on the south by a road from Kattapitiya to Mandapola; on the west by a road to be declared the property of the Crown under the Waste Lands Ordinances, Getilewewa (tank and bund) to be declared the property of the Crown under the Waste Lands Ordinances.