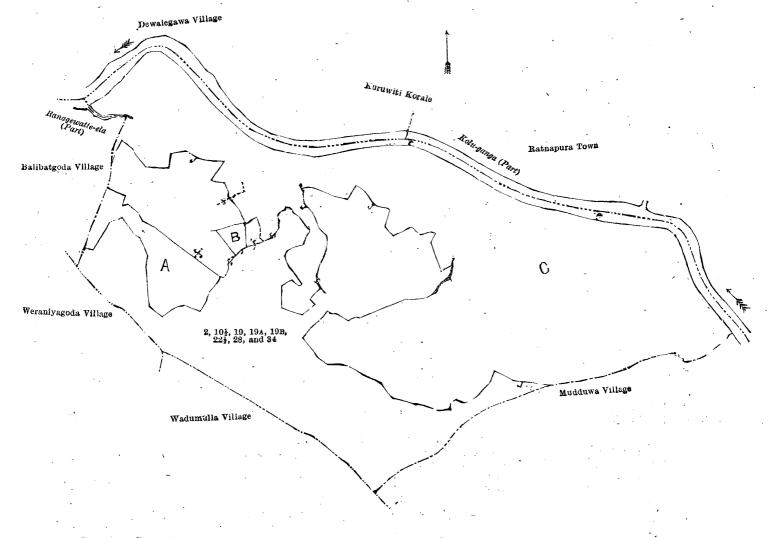

## Description of the Lands referred to.

The following lots situated in the village of Muwagama, in the Meda pattu of the Nawadun korale, of the Ratnapura District, in the Province of Sabaragamuwa, as described in the annexed diagrams:—

| I — Block | CHIPTIPE  | preliminary    | nian 74.   |
|-----------|-----------|----------------|------------|
| LOOK      | Bui v C.y | DI CILITATION, | P1011 . 1. |

| · .  |       |                                | IOOK S | ui v c | уР | CILITAIL        | on y | himir 1.4.              |          |      |    |    |
|------|-------|--------------------------------|--------|--------|----|-----------------|------|-------------------------|----------|------|----|----|
| Lot. |       | Name of Land. Ext              | ent, A | . R.   | Р. | Lot.            |      | Name of Land.           | Extent   | , A. | R. | P. |
| 4    | • •   | Mirishenemukalana, Bandarahen  | 3-     |        |    | 19B             |      | Lindawatta              |          | 0    | 1  | 14 |
|      |       | mukalana. Dikhanamukalan       | _      |        |    | $22\frac{1}{2}$ |      | Footpath                |          | 0    | 0  | 6  |
|      |       | Peelegodamukalana, Pahalalanda | ù-     |        |    | 28              |      | Delwalagekanatta        |          | 1    | 2  | 21 |
| 101  |       | mukalana<br>Footpath           | . 163  | 1      | 38 | 34              | ٠.   | Kalu-ganga and Ranagewa | atta-ela |      |    |    |
| 19   | • • • |                                | . 0    | 0      | 10 |                 |      | (half the area)         |          | 18   | 3  | 16 |
| 19A  |       | Wannigewatta                   | . 0    | 1      | 33 |                 |      | •                       |          |      |    |    |
|      | • •   | Waitingewatta                  | . 0    | 1      | 31 |                 |      |                         | . 1      | 85   | 1: | 9  |

and bounded as follows: on the north by Kalu-ganga (part), (the village limit of Dewalegawa, the boundary of the Kuruwita korale, the Ratnapura town); on the east by Kalu-ganga (part), (the boundary of Kuruwita korale and the Ratnapura town); on the south by the village limit of Mudduwa, the village limit of Wadumulla; on the west by the village limits of Weraniyagoda and of Balibatgoda.