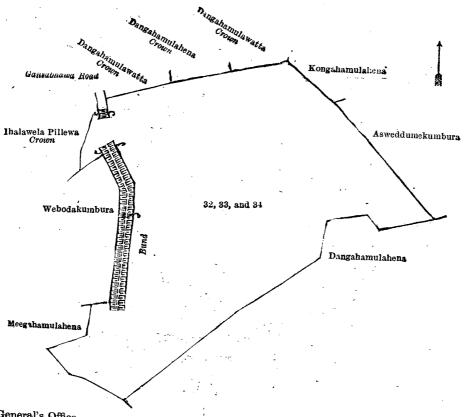

|      |     | Block survey preli                      | iminary plan I        | 1,736.   |                                  |               |
|------|-----|-----------------------------------------|-----------------------|----------|----------------------------------|---------------|
| Lot. |     | Name of Land.                           |                       |          | Ext                              | ent, A. R. P. |
| 25   | • • | Kahatagahamulawatta                     | · • •                 | ••       |                                  | 0 2 16        |
| •    |     | [For Diagram                            | see page 719.         | .]       | •                                |               |
|      | :   | VI.—Block survey pr                     | elim <b>inary</b> pla | n 1,736. |                                  |               |
| Lot. |     | Name of Land.                           | • -                   | •        | $\mathbf{E}\mathbf{x}\mathbf{t}$ | ent, A. R. P. |
| 32   |     | Ihalawelapillewa (reservation for bund) |                       | • •      |                                  | 0 0 22        |
| 33   |     | Hapuhenyaya ( do. )                     | • •                   |          |                                  | 0 1 6         |
| 34   |     | Mahawewa (tank)                         | ••                    |          | • • •                            | 11 0 31       |
|      |     |                                         |                       |          |                                  |               |
|      |     |                                         |                       |          |                                  |               |

and bounded as follows: on the north by a Gansabhawa road, Dangahamulawatta belonging to the Crown, Dangahamulawatta belonging to the Crown, Dangahamulawatta belonging to the Crown; on the east by Kongahamulahena claimed by Herat Mudiyanselage Ranhamy and others, Asweddumekumbura claimed by Herat Mudiyanselage Ukku Banda and another; on the south by Dangahamulahena claimed by Herat Mudiyanselage Dingiri Banda and others; Meegahamulahena claimed by Herat Mudiyanselage Dingiri Banda and others, Webodakumbura claimed by Herat Mudiyanselage Ukku Banda and others, Ihalawelapillewa belonging to the Crown.