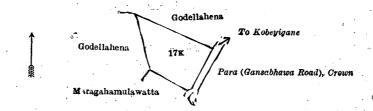

Surveyor-General's Office. Colombo, October 10, 1919. Scale of 4 Chains to an Inch.

H. P. HARRISON, for Surveyor-General.

Lot. Name of Land Extent, A. R. P.

Moragahamulahena ... 0 2 3

and bounded as follows: on the north by Godellahena to be declared the property of Banneka Mudiyanselage Ukkn Banda under the Waste Lands Ordinances; on the east by a para (Gansabhowa road) to be declared the property of the Crown under the Waste Lands Ordinances; on the south by Maragahamulawatta claimed by Banneka Mudiyanselage Ranhamy and another; on the west by Godellahena (private).