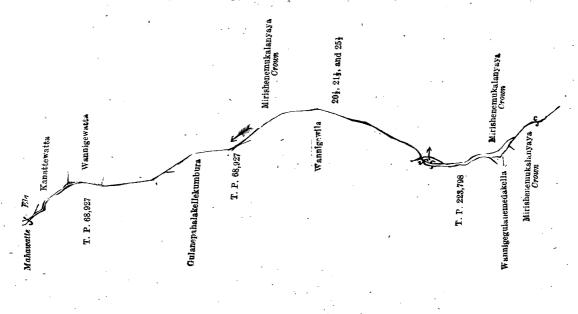

| I — Block | CHIPTIPE  | preliminary    | nian 74.   |
|-----------|-----------|----------------|------------|
| LOOK      | Bui v C.y | DI CILITATION, | P1011 . 1. |

| · .  |       |                                | IOOK S | ui v c | уР | CILITAIL        | on y | himir 1.4.              |          |      |    |    |
|------|-------|--------------------------------|--------|--------|----|-----------------|------|-------------------------|----------|------|----|----|
| Lot. |       | Name of Land. Ext              | ent, A | . R.   | Р. | Lot.            |      | Name of Land.           | Extent   | , A. | R. | P. |
| 4    | • •   | Mirishenemukalana, Bandarahen  | 3-     |        |    | 19B             |      | Lindawatta              |          | 0    | 1  | 14 |
|      |       | mukalana. Dikhanamukalan       | _      |        |    | $22\frac{1}{2}$ |      | Footpath                |          | 0    | 0  | 6  |
|      |       | Peelegodamukalana, Pahalalanda | ù-     |        |    | 28              |      | Delwalagekanatta        |          | 1    | 2  | 21 |
| 101  |       | mukalana<br>Footpath           | . 163  | 1      | 38 | 34              | ٠.   | Kalu-ganga and Ranagewa | atta-ela |      |    |    |
| 19   | • • • |                                | . 0    | 0      | 10 |                 |      | (half the area)         |          | 18   | 3  | 16 |
| 19A  |       | Wannigewatta                   | . 0    | 1      | 33 |                 |      | •                       |          |      |    |    |
|      | • •   | Waitingewatta                  | . 0    | 1      | 31 |                 |      |                         | . 1      | 85   | 1: | 9  |

and bounded as follows: on the north by Kalu-ganga (part), (the village limit of Dewalegawa, the boundary of the Kuruwita korale, the Ratnapura town); on the east by Kalu-ganga (part), (the boundary of Kuruwita korale and the Ratnapura town); on the south by the village limit of Mudduwa, the village limit of Wadumulla; on the west by the village limits of Weraniyagoda and of Balibatgoda.

The following lots lying within the above-mentioned boundaries are excluded from this part of the notice, and no part of their aggregate acreage of 250 acres 1 rood and 6 perches is included in the acreage of 185 acres 1 rood and 9 perches given above:—

|                   |                                | Block sur | vey pr        | elim <b>inary</b> p | olan 74.                 | •           |        |          |            |
|-------------------|--------------------------------|-----------|---------------|---------------------|--------------------------|-------------|--------|----------|------------|
| Lot.              | Name of Land.                  | Extent, A | . R. P.       | Lot.                | Name of Land.            | Exter       | at. A. | R.       | Р.         |
| A 4               | Epitagederawatta               | 1         | 0 33          | C 22                | Wannigewila              |             | 0      | 1        | 0          |
| A, 5              | T. P. 203,216                  | 0         | 1 22          | с 23                | Wilmullewatta            |             | 1      | 1        | 33         |
| А 6               | Mahagulana                     | 1         | 1 26          |                     | Wannige Gulana Medake    | lla         | 0      | 0        | 36         |
| А 7               | T. Ps. 204,739 and 204,741     | • 4       | 1 13          |                     | Do. (T.                  | P. 223,798) | 3      | 0        | 26         |
| а 8               | Galapallehena                  | 1         | 1 25          |                     | Elege-dola               |             | 0      | 0        | 9          |
| а 9               | Gulanewatta                    | 0         | $2\ 24$       | с 26                | Wannige Gulana Medakel   | la          | 0      | 1        | 3          |
| а 10              | Udagederawatta and Pahala      | gedera-   |               | C 27                | Lindewatta               |             | 2      | 1        | 12         |
|                   | watta                          | 6         | 1 6           | C 29                | Dewalagekanatta alias    | Pattiyage-  |        |          |            |
| A 11              | Pahalagederawatta .            | 0         | $2 	ext{ } 4$ | Y                   | kanatta                  |             | 0      | 2        | 29         |
| в 16              | Pahalalandawatta               | 0         | 325           | $c 29\frac{1}{2}$   | Mullewatta-ela           |             | 0      | 0        | 5          |
| в 16 <del>1</del> | Malakkarawila-ela              | 0         | 0 5           | c 30                | Kanattawatta             | • • •       | 0      | <b>2</b> | 11         |
| в 17              | T. P. 203,217                  | 0         | 2 22          | c 31                | Meegodagalamunewatta     | and Kuda-   |        |          |            |
| $c 1 \dots$       | T. Ps. 68,927, 204,738, 204,74 |           |               |                     | naidegewatta             |             | 25     | 3        | 17         |
|                   | 209,622                        | 190       |               | C 31A               | Tennewatta, Nivitigalage | watta, and  | •      |          |            |
| c $2\frac{1}{2}$  | Mala-dola (dry stream)         | 0         | . 0 8         |                     | Imbulgahapitiyewatta     |             | 0      | 3        | <b>3</b> 6 |
| c $2\frac{1}{8}$  | Do. ( do. )                    | 0         | 0 8           | с 32                | Kekunagahawila ·         |             | . 0    | 0        | 19         |
| c 3               | Nagahawattehena                | 0         | 1 0           | { c 33              | Kekunagahawilahena       |             | 0      | <b>2</b> | 3          |
| с 12              | Walnarangodellawatta .         | 0         | 3 39          | с 35                | Water-course             |             | 0      | 0        | 4          |
| с 13              | Palahapuwagodella              | 0         | 2 23          |                     | Galamune-dola            |             | 0      | 0        | 2          |
| c 14              | Ellegekumburegodella           | 0         | 1 8           | c 37                | Do                       |             | 0      | 0        | 4          |
| c 15              | Do                             | 0         | 0 38          | с 38                | Do                       |             | 0      | 0        | 6          |
| с 18              | Kanattewatta                   | 2         | 1 9           | C 39                | Do                       |             | 0      | 0        | 2          |
| o <b>2</b> 0      | Gulana Pahalakellekumbura      | 0         | 0 18          | c 40                | Do                       |             | 0      | 0        | 1          |
| c $20\frac{1}{2}$ | Elege-dola                     | 0         | 0 11          | 1                   |                          |             |        |          | -          |
| с 21              | Wannigewila                    | 0         | 1 17          | 1                   |                          |             | 250    | 1        | 6          |
| c $21\frac{1}{2}$ | Elege-dola                     | 0         | 0 7           | 1.                  | •                        | •           |        |          |            |

Surveyor-General's Office, Colombo, March 4, 1920.

Scale of 16 Chains to an Inch.

F. J. Salmon, for Acting Surveyor-General.

II.—Block survey preliminary plan 74.

Lot. Name of Land. 2½ . . Mala dola (dry stream)