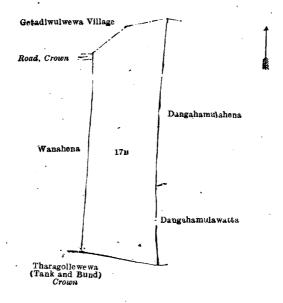

Surveyor-General's Office, Colombo, October 10, 1919. Scale of 4 Chains to an Inch.

H. P. Harrison, for Surveyor-Gereral.

IV.—Block survey preliminary plan 1,651.

Lot. Name of Land. 17B ... Wanahena ...

Extent, A. R. P. 3 0 14

and bounded as follows: on the north by the village limit of Getadiwulwewa; on the east by Dangahamulahena to be declared the property of Mudalihamillagedera Mudalihamy and others under the Waste Lands Ordinances, Dangahamulawatta claimed by Banneka Mudiyanselagedera Herathhamy and another; on the south by Tharagollewewa (tank and bund) to be declared the property of the Crown under the Waste Lands Ordinances; on the west by Wanahena to be declared the property of Banneka Mudiyanselage Dingiri Menika under the Waste Lands Ordinances, a road to be declared the property of the Crown under the Waste Lands Ordinances.