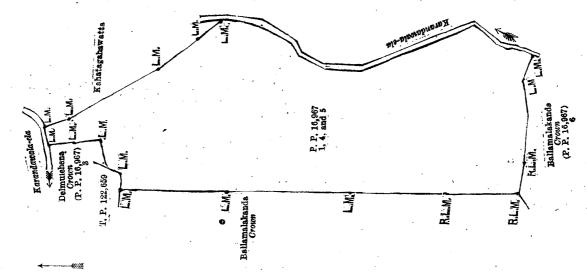

| I — Block | CHIPTIPE  | preliminary    | nian 74.   |
|-----------|-----------|----------------|------------|
| LOOK      | Bui v C.y | DI CILITATION, | P1011 . 1. |

| · .  |       |                                | IOOK S | ui v c | уР | CILITAIL        | on y | himir 1.4.              |          |      |    |    |
|------|-------|--------------------------------|--------|--------|----|-----------------|------|-------------------------|----------|------|----|----|
| Lot. |       | Name of Land. Ext              | ent, A | . R.   | Р. | Lot.            |      | Name of Land.           | Extent   | , A. | R. | P. |
| 4    | • •   | Mirishenemukalana, Bandarahen  | 3-     |        |    | 19B             |      | Lindawatta              |          | 0    | 1  | 14 |
|      |       | mukalana. Dikhanamukalan       | _      |        |    | $22\frac{1}{2}$ |      | Footpath                |          | 0    | 0  | 6  |
|      |       | Peelegodamukalana, Pahalalanda | ù-     |        |    | 28              |      | Delwalagekanatta        |          | 1    | 2  | 21 |
| 101  |       | mukalana<br>Footpath           | . 163  | 1      | 38 | 34              | ٠.   | Kalu-ganga and Ranagewa | atta-ela |      |    |    |
| 19   | • • • |                                | . 0    | 0      | 10 |                 |      | (half the area)         |          | 18   | 3  | 16 |
| 19A  |       | Wannigewatta                   | . 0    | 1      | 33 |                 |      | •                       |          |      |    |    |
|      | • •   | Waitingewatta                  | . 0    | 1      | 31 |                 |      |                         | . 1      | 85   | 1: | 9  |

and bounded as follows: on the north by Kalu-ganga (part), (the village limit of Dewalegawa, the boundary of the Kuruwita korale, the Ratnapura town); on the east by Kalu-ganga (part), (the boundary of Kuruwita korale and the Ratnapura town); on the south by the village limit of Mudduwa, the village limit of Wadumulla; on the west by the village limits of Weraniyagoda and of Balibatgoda.

The following lots lying within the above-mentioned boundaries are excluded from this part of the notice, and no part of their aggregate acreage of 250 acres 1 rood and 6 perches is included in the acreage of 185 acres 1 rood and 9 perches given above:—

|                   |                                | Block sur | vey pr        | elim <b>inary</b> p | olan 74.                 | •           |        |          |            |
|-------------------|--------------------------------|-----------|---------------|---------------------|--------------------------|-------------|--------|----------|------------|
| Lot.              | Name of Land.                  | Extent, A | . R. P.       | Lot.                | Name of Land.            | Exter       | at. A. | R.       | Р.         |
| A 4               | Epitagederawatta               | 1         | 0 33          | C 22                | Wannigewila              |             | 0      | 1        | 0          |
| A, 5              | T. P. 203,216                  | 0         | 1 22          | с 23                | Wilmullewatta            |             | 1      | 1        | 33         |
| А 6               | Mahagulana                     | 1         | 1 26          |                     | Wannige Gulana Medake    | lla         | 0      | 0        | 36         |
| А 7               | T. Ps. 204,739 and 204,741     | • 4       | 1 13          |                     | Do. (T.                  | P. 223,798) | 3      | 0        | 26         |
| а 8               | Galapallehena                  | 1         | 1 25          |                     | Elege-dola               |             | 0      | 0        | 9          |
| а 9               | Gulanewatta                    | 0         | $2\ 24$       | с 26                | Wannige Gulana Medakel   | la          | 0      | 1        | 3          |
| а 10              | Udagederawatta and Pahala      | gedera-   |               | C 27                | Lindewatta               |             | 2      | 1        | 12         |
|                   | watta                          | 6         | 1 6           | C 29                | Dewalagekanatta alias    | Pattiyage-  |        |          |            |
| A 11              | Pahalagederawatta .            | 0         | $2 	ext{ } 4$ | Y                   | kanatta                  |             | 0      | 2        | 29         |
| в 16              | Pahalalandawatta               | 0         | 325           | $c 29\frac{1}{2}$   | Mullewatta-ela           |             | 0      | 0        | 5          |
| в 16 <del>1</del> | Malakkarawila-ela              | 0         | 0 5           | c 30                | Kanattawatta             | • • •       | 0      | <b>2</b> | 11         |
| в 17              | T. P. 203,217                  | 0         | 2 22          | c 31                | Meegodagalamunewatta     | and Kuda-   |        |          |            |
| $c 1 \dots$       | T. Ps. 68,927, 204,738, 204,74 |           |               |                     | naidegewatta             |             | 25     | 3        | 17         |
|                   | 209,622                        | 190       |               | C 31A               | Tennewatta, Nivitigalage | watta, and  | •      |          |            |
| c $2\frac{1}{2}$  | Mala-dola (dry stream)         | 0         | . 0 8         |                     | Imbulgahapitiyewatta     |             | 0      | 3        | <b>3</b> 6 |
| c $2\frac{1}{8}$  | Do. ( do. )                    | 0         | 0 8           | с 32                | Kekunagahawila ·         |             | . 0    | 0        | 19         |
| c 3               | Nagahawattehena                | 0         | 1 0           | { c 33              | Kekunagahawilahena       |             | 0      | <b>2</b> | 3          |
| с 12              | Walnarangodellawatta .         | 0         | 3 39          | с 35                | Water-course             |             | 0      | 0        | 4          |
| с 13              | Palahapuwagodella              | 0         | 2 23          |                     | Galamune-dola            |             | 0      | 0        | 2          |
| c 14              | Ellegekumburegodella           | 0         | 1 8           | c 37                | Do                       |             | 0      | 0        | 4          |
| c 15              | Do                             | 0         | 0 38          | с 38                | Do                       |             | 0      | 0        | 6          |
| с 18              | Kanattewatta                   | 2         | 1 9           | C 39                | Do                       |             | 0      | 0        | 2          |
| o <b>2</b> 0      | Gulana Pahalakellekumbura      | 0         | 0 18          | c 40                | Do                       |             | 0      | 0        | 1          |
| c $20\frac{1}{2}$ | Elege-dola                     | 0         | 0 11          | 1                   |                          |             |        |          | -          |
| с 21              | Wannigewila                    | 0         | 1 17          | 1                   |                          |             | 250    | 1        | 6          |
| c $21\frac{1}{2}$ | Elege-dola                     | 0         | 0 7           | 1.                  | •                        | •           |        |          |            |