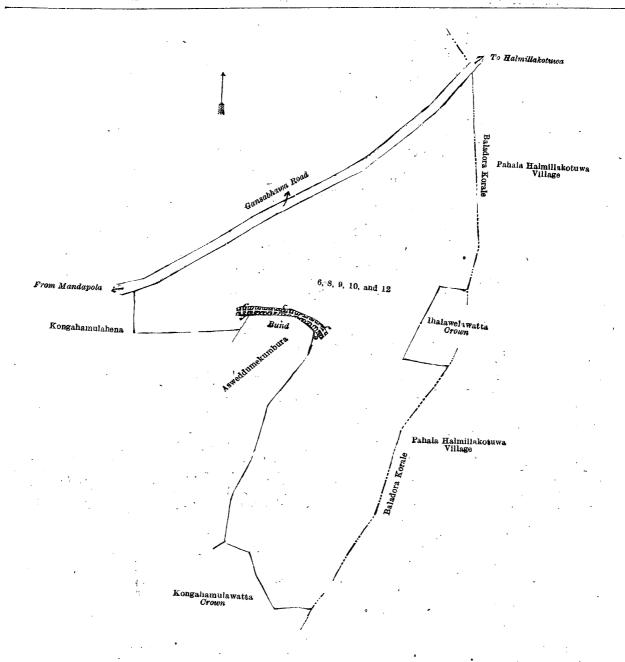

2 0 22

and bounded as follows: on the north by Nugagahamulahena claimed by Herat Mudiyanselage Kiri Banda and others, Dangahamulawatta belonging to the Crown, Galagawawatta belonging to the Crown, Dangahamulawatta belonging to the Crown, Dangahamulahena claimed by Herat Mudiyanselage Dingiri Banda and others; on the east by the village limit of Pahala Halmillakotuwa (the boundary of Baladora korale); on the south by Dangahamulahena claimed by Watukara Vidanelage Kinda Naide, Ihalawewa (tank) claimed by the Crown, Kongahamulahena claimed by Herat Mudiyanselage Ranhamy and others, Dangahamulawatta claimed by the Crown, Dangahamulahena claimed by the Crown, Dangahamulahena claimed by the Crown, Congahamulahena claimed by the Crown, Cansabhawa road, Kahatagahamulawatta claimed by the Crown, Kudawewa (tank) claimed by the Crown, Kahatagahamulahena claimed by Herat Mudiyanselage Kiri Banda and another, part of Gansabhawa road; on the west by the village limit of Mandapola.

Surveyor-General's Office, Colombo, March 25, 1920. Scale of 8 Chains to an Inch.

F. J. SALMON, for Acting Surveyor-General.

|      | 002022200, 22222022 20, 2222 | III.—Block       | survey pr            | eliminary | plan 1,736.   |              |                |     |    |
|------|------------------------------|------------------|----------------------|-----------|---------------|--------------|----------------|-----|----|
| Lot. |                              |                  | , A. R. P.<br>3 0 13 | Lot.      | Name of Land. | (reservation | Extent, A. for | R.  | P. |
| 6    | Dangahamulahena              | • • •            |                      | 12        | bund          |              | 0              | 0.9 | 22 |
| 8    | Kahatagahamulahena           | • •              | 5 0 11               | ,         | оши           | ••           |                |     |    |
| . 9  | ` Do.                        | (reservation for | , <del>-</del>       | •         |               |              | 14             |     |    |
|      |                              | bund)            | 0 0 30               |           |               |              | 14             | 3   | U. |
| 10   | Ihalawewa (tank)             |                  | 6 1 4                |           | 4             |              |                |     |    |

and bounded as follows: on the north by the Gansabhawa road from Mandapola to Halmillakotuwa; on the east by the village limit of Pahala Halmillakotuwa (the boundary of Baladora korale), Ihalawelawatta belonging to the Crown, the village limit of Pahala Halmillakotuwa (the boundary of Baladora korale; on the south by Kongahamulawatta belonging to the Crown; on the west by Asweddumekumbura claimed by Herat Mudiyanselage Ukku Banda and another, Asweddumekumbura claimed by Herat Mudiyanselage Ranhamy and others.