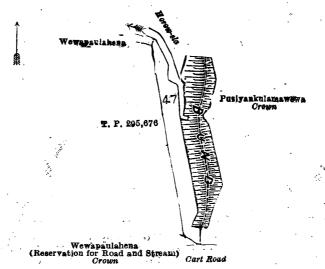

Scale of 4 Chains to an Inch.

H. P. HARRISON, for Surveyor-General.

IV.—Block survey preliminary plan 738 Name of Land.

Extent, A. R. P. 0 2 5

Lot. Reservation for bund 47

and bounded as follows: on the north by Wewapaulahena to be declared the property of Candappar Arunasalem Velupillai Muttiah under the Waste Lands Ordinances, the Horow-ela; on the east by the Horow-la, bund (Pusiyankulamawewa) declared to be the property of the Crown under the Waste Lands Ordinances; Fusiyankulamawewa declared to be the property of the Crown under the Waste Lands Ordinances; on the south by a cart road, Wewapaulahena (reservation for road and stream) to be declared the property of the Crown under the Waste Lands Ordinances; on the west by T. P. 295,676.