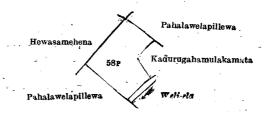

I.—Block survey preliminary plan 1,651.

and bounded as follows: on the north by Hewasamehena to be declared the property of Banneka Mudiyanselage Kirihamy and others under the Waste Lands Ordinances, Pahalawelapillewa to be declared the property of Banneka Mudiyanselage Herathhamy Arachchi under the Waste Lands Ordinances; on the east by Kadurugahamulakamata claimed by Banneka Mudiyanselage Ranhamy, Weli-ela; on the south by Pahalawelapillewa to be declared the property of Banneka Mudiyanselage Banda and another under the Waste Lands Ordinances; on the west by Hewasamehena to be declared the property of Banneka Mudiyanselage Kirihamy and others under the Waste Lands Ordinances.