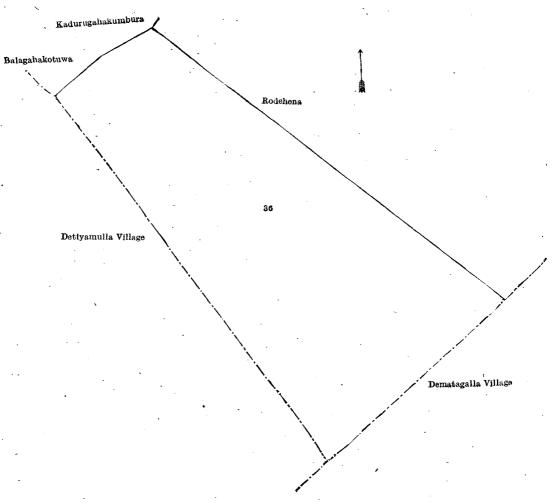

F. J. SALMON, for Acting Surveyor-General.

VII.—Block survey preliminary plan 1,736..

Lot. Name of Land.

36 . Meegahamulahena ...

Extent, A. R. P. 14 1 11

and bounded as follows: on the north by Balagahakotuwa claimed by Herat Mudiyanselage Ukku Banda and others, Kadurugahakumbura claimed by ditto, Rodehena claimed by Herat Mudiyanselage Dingiri Banda and others; on the east by Rodehena claimed by Herat Mudiyanselage Dingiri Banda and others, the village limit of Dematagalla; on the south by the village limit of Dematagalla, the village limit of Detiyamulla; on the west by the village limit of Detiyamulla.