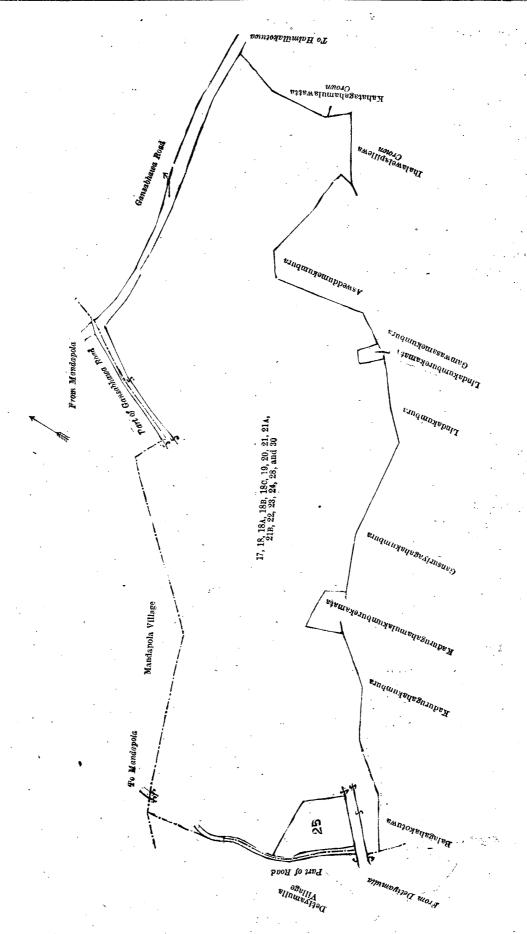

# V.—Block survey preliminary plan 1,736.

| Lot. | Name of Land.             |    | Extent, | Á.       | R, P. | Lot. |     | Name of Land.          | Exte          | nt, A | R | . P. |
|------|---------------------------|----|---------|----------|-------|------|-----|------------------------|---------------|-------|---|------|
| 17   | Kudawewa (tank)           |    | • •     | 5        | 2 17  | 21в  |     | Bogahamulahena         |               | 1     | 3 | 38   |
| 18   | Kahatagahamulahena        |    |         | 5        | 3 23  | 22   | ٠.  | Road                   |               | 0     | 0 | 11   |
| 18A  | Meegahamulahena           |    |         | 4        | 1 14  | 23   | ٠.  | Kongahamulahenyaya     |               | 0     | 0 | 17   |
| 18в  | Kadurug hakumburapillewa  |    | •       | 0        | 3 26  | 24   |     | Part of road           |               | 0     | 0 | 11   |
| 18c  | Balagahakumburapillewa    |    |         | 0        | 1 32  | 28   | , . | Dangahamulahenyaya (re | servation for |       |   |      |
| 19   | Gansabhawa road (part of) | -  | ••      | 0        | 0~16  |      | •   |                        | bund)         | 0     | 0 | 16   |
| 20   | Do                        | ٠. |         | 0        | 3 11  | 30   |     | Ihalawelapillewa (     | do. )         | 0     | 0 | 15   |
| 21   | Dematawalehena            |    |         | <b>2</b> | 1 38  | ĺ    |     | • ,                    | · .           |       |   |      |
| 21A  | Kongahamulahena           |    |         | 2        | 3 35  | -    |     | \$                     |               | 26    | 0 | 0    |

and bounded as follows: on the north by the village limit of Mandapola, the village limit of Mandapola (part of Gansabhawa road), Gansabhawa road from Mandapola to Halmillakotuwa; on the east by Kahatagahamulawatta belonging to the Crown, Ihalawelapillewa belonging to the Crown; on the south by Ihalawelapillewa belonging to the Crown, Asweddumekumbura claimed by Herat Mudiyanselage Kiri Banda and another, Gamwasamekumbura claimed by Herat Mudiyanselage Appuhami and others, Lindakumburekamata claimed by Herat Mudiyanselage Kiri Banda and others, Lindakumbura claimed by Herat Mudiyanselage Kiri Banda and another, Gansuriyagahakumbura claimed by Herat Mudiyanselage Menik Hami and another, Kadurugahamulakumburakamata claimed by Ratnayaka Mudiyanselage Appuhamy and others, Kadurugahakumbura claimed by Herat Mudiyanselage Ukku Banda and others, Balagahakotuwa claimed by Herat Mudiyanselage Ukku Banda and others, Balagahakotuwa claimed by Herat Mudiyanselage Ukku Banda and others, Datiyamulla (part of road from Detiyamulla to Mandapola).

Note.—The following lot lying within the above-mentioned boundaries is excluded from this part of the notice, and its extent of 2 roads and 16 perches is not included in the acreage of 26 acres given above:—