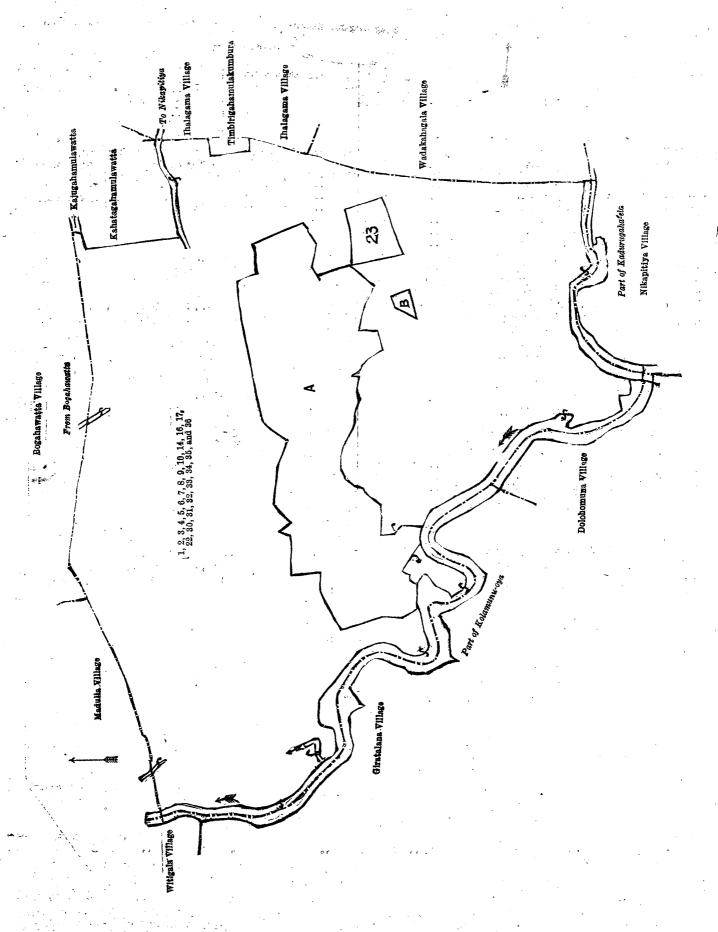

# Description of the Lands referred to.

The following lots situated in the village of Egodagedera, in the Giratalana korale of the Dewamedi hatpattu of the Kurunegala District, in the North-Western Province, as described in the annexed diagrams:-

and bounded as follows: on the north by the village limits of Madulla and Bogahawatta; on the east by Kajugahamulawatta sold by the Crown, Kahatagahamulawatta sold by the Crown, road to Nikapitiya (Kahatagahamulawatta sold by the Crown), the village limit of Ihalagama, Timbirigahamulakumbura claimed by Malmitihamilage Appuhamy and others, the village limit of Ihalagama, the village limit of Wadakahagala; on the south by the village limit of Nikapitiya (part of Kadurugaha-ela), the village limit of Dolohomuna (the part of Kolamunu-oya), the village limit of Giratalana (part of Kolamunu-oya); on the west by the village limit of Giratalana (part of Kolamunu-oya), the village limit of Witigala (part of Kolamunu-oya).

NOTE.—The following lots lying within the above-mentioned boundaries are excluded from this part of the notice, and their aggregate acreage of 29 acres 1 rood and 13 perches is not included in the acreage of 143 acres and 18 perches given above :-

Block survey preliminary plan 1,759.

| Lot. |       | Name of Land.              | Extent  | t, A. | R. | P.        | Lot. |       | Name of Land.               | Extent  | t. A. | R. | P. |
|------|-------|----------------------------|---------|-------|----|-----------|------|-------|-----------------------------|---------|-------|----|----|
| а 18 |       | Ela                        |         | 0     | 0  | 16        | A 26 | • • • | Pinwatta                    |         |       | 0  |    |
| A 19 |       | Siyambalagahamulawatta     |         | .3    | 2  | 31        | A 29 |       | Migahamulakamata (threshing | -floor) |       | ŏ  |    |
| A 20 |       | Karandagahamulakamata (thr | eshing- |       |    |           | 23   | ٠.    | Helambagahamulawatta        |         | -     | 3  | •  |
|      |       | floor)                     |         | 0     | 0  | 11        | в 27 |       | Daminnagahamulawatta        | • •     |       | ŏ  |    |
| A 21 | • • • | Webodakumbura, Timbi       | rigaha- |       |    |           | в 28 | ٠.    | Kadjugahamulawatta          |         | _     | Õ  |    |
|      |       | kumbura, &c                | • • •   | 21    | 2  | 3         | 1    |       |                             |         |       |    |    |
| A 24 | •:•   | Ambagahamulawatta          |         | 1     | 1  | <b>29</b> |      |       | ••                          |         | 29.   | 1  | 13 |
| A 25 |       | Daminnagahamulawatta       |         | 0     | 0  | 15        | J    |       | *                           |         |       | •  | 10 |