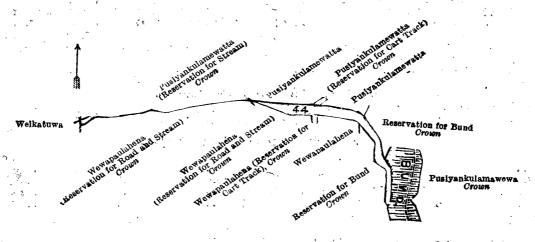

#### Order under Section 2 of "The Waste Lands Ordinances of 1897, 1899, 1900, and 1903," declaring Lands to be Crown Property.

In the matter of the lands commonly called or known as Pusiyankulamewatta (reservation for stream), Wewapaulahena (reservation for road and stream), &c., situate in the village of Pusiyankulama, in the Nuwaragam tulana of the Nuwaragam korale of the Nuwaragam palata, in the North-Central Province, and of "The Waste Lands Ordinances of 1897, 1899, 1900, and 1903.'

THE notice required by section 1 of "The Waste Lands Ordinances of 1897, 1899, 1900, and 1903," having been duly published in manner prescribed by that section in respect of the above-named lands (vide Notice No. 7,226), and no claim having been made to the said lands or to any interest therein within the period of three months from the date specified in the said notice; I, Norman Albert Hampton, Special Officer appointed under section 28 of the said Ordinances, under and by virtue of the powers vested in me in that behalf by section 2 of the said Ordinances, do hereby on this 23rd day of February, 1920, order and declare that the said lands, as more fully described herein below, situate in the village of Pusiyankulama, in the Nuwaragam tulana of the Nuwaragam korale of the Nuwaragam palata, in the North-Central Province, and shown as lots 43, 45, 45B, 45D, 44, 43B, and 47 in block survey preliminary plan No. 738 and in the annexed diagrams, and containing in extent 2 acres 2 roods and 26 perches, are the property of the Crown.

#### Description of the Lands referred to.

The following lots situated in the village of Pusiyankulama, in the Nuwaragam tulana of the Nuwaragam korale of the Nuwaragam palata, in the North-Central Province, as described in the annexed diagrams:-

# I.—Block survey preliminary plan 738.

| 43 Pusiyankulamewatta (reservation for stream) 0 1 0 45 Wewapaulahena (reservation for road and stream) 1 2 4 45 Do (reservation for cart treak) 0 0 1 | 45D       | • • | . Do. | ( do. )                      | *** | •• |      | ŏ      | Ŏ  | ī  |
|--------------------------------------------------------------------------------------------------------------------------------------------------------|-----------|-----|-------|------------------------------|-----|----|------|--------|----|----|
|                                                                                                                                                        | 45<br>45B |     | Do.   | (reservation for cart track) |     | •• | • •  | 0      | õ  | ĩ  |
|                                                                                                                                                        | 45        |     |       |                              |     |    |      | 3      | 2  | 4  |
|                                                                                                                                                        | Lot.      |     | Na    | me of Land.                  |     | •  | Exte | nt, A. | R. | P. |

and bounded as follows: on the north by T. P. 295,675, Polwatta (reservation for stream) belonging to the Crown, Pusiyankulamewatta to be declared the property of Candappar Arunaselam Velupillai Muttiah under the Waste Lands Pusiyankulamewatta to be declared the property of Candappar Arunaselani velupinal mutual under the Waste Lands Ordinances, the Horowela; on the east by Wewapaulahena to be declared the property of Candappar Arunaselam Velupillai Muttiah under the Waste Lands Ordinances, Wewapaulawatta (reservation for cart track) to be declared the property of the Crown under the Waste Lands Ordinances, T. P. 295,676, Wewapaulawatta (reservation for cart track) to be declared the property of the Crown under the Waste Lands Ordinances, T. P. 295,676, reservation for bund to be declared the property of the Crown under the Waste Lands Ordinances; on the south by a cart road, a footpath; on the west by a footpath, the Horow-ela, Welkatuwa (private).