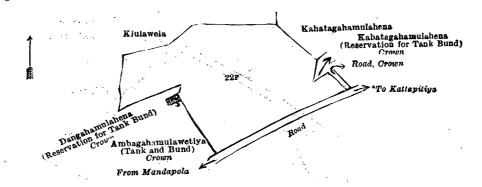

Surveyor-General's Office, Colombo, October 10, 1919. Scale of 4 Chains to an Inch.

H. P. HARRISON, for Surveyor-General.

III —Block survey preliminary plan 1,651.

Lot. Name of Land. 22r ... Dangahamulahena Extent, A. R. P. 3 0 3

and bounded as follows: on the north by Kiulawela claimed by Banneka Mudiyanselage Appuhamy Korala and another, Kahatagahamulahena to be declared the property of Banneka Mudiyanselage Ranhamy Arachchi under the Waste Lands Ordinances; on the east by Kahatagahamulahena (reservation for tank bund) to be declared the property of the Crown under the Waste Lands Ordinances, a road to be declared the property of the Crown under the Waste Lands Ordinances; on the south by a road from Kattapitiya to Mandapola, Ambagahamulawetiya (tank and bund) to be declared the property of the Crown under the Waste Lands Ordinances; on the west by Dangahamulahena (reservation for tank bund) to be declared the property of the Crown under the Waste Lands Ordinances, Kiulawela claimed by Banneka Mudiyanselage Appuhamy Korala and another.