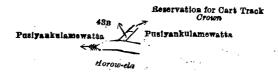

I.—Block survey preliminary plan 738.

Name of Land. Lot. Pusiyankulamewatta 43A

Extent, A. R. P.

0 0 22

and bounded as follows: on the north by Polwatta (reservation for stream) belonging to the Crown, Pusiyankulamewatta belonging to the Crown, Pusiyankulame-ela, Polwatta belonging to the Crown, T. P. 296,752; on the east by Pusiyankulamewatta (reservation for cart track) to be declared the property of the Crown under the Waste Lands Ordinances; on the south by Horow-ela; on the west by Pusiyankulamewatta (reservation for stream) to be declared the property of the Crown under the Waste Lands Ordinances.