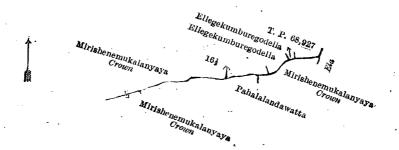

| I — Block | CHIPTIPE  | preliminary    | nian 74.   |
|-----------|-----------|----------------|------------|
| LOOK      | Bui v C.y | DI CILITATION, | P1011 . 1. |

| · .  |       |                                | IOOK S | ui v c | уР | CILITAIL        | on y | himir 1.4.              |          |      |    |    |
|------|-------|--------------------------------|--------|--------|----|-----------------|------|-------------------------|----------|------|----|----|
| Lot. |       | Name of Land. Ext              | ent, A | . R.   | Р. | Lot.            |      | Name of Land.           | Extent   | , A. | R. | P. |
| 4    | • •   | Mirishenemukalana, Bandarahen  | 3-     |        |    | 19B             |      | Lindawatta              |          | 0    | 1  | 14 |
|      |       | mukalana. Dikhanamukalan       | _      |        |    | $22\frac{1}{2}$ |      | Footpath                |          | 0    | 0  | 6  |
|      |       | Peelegodamukalana, Pahalalanda | ù-     |        |    | 28              |      | Delwalagekanatta        |          | 1    | 2  | 21 |
| 101  |       | mukalana<br>Footpath           | . 163  | 1      | 38 | 34              | ٠.   | Kalu-ganga and Ranagewa | atta-ela |      |    |    |
| 19   | • • • |                                | . 0    | 0      | 10 |                 |      | (half the area)         |          | 18   | 3  | 16 |
| 19A  |       | Wannigewatta                   | . 0    | 1      | 33 |                 |      | •                       |          |      |    |    |
|      | • •   | Waitingewatta                  | . 0    | 1      | 31 |                 |      |                         | . 1      | 85   | 1: | 9  |

and bounded as follows: on the north by Kalu-ganga (part), (the village limit of Dewalegawa, the boundary of the Kuruwita korale, the Ratnapura town); on the east by Kalu-ganga (part), (the boundary of Kuruwita korale and the Ratnapura town); on the south by the village limit of Mudduwa, the village limit of Wadumulla; on the west by the village limits of Weraniyagoda and of Balibatgoda.

Extent, A. R. P. 0 0 9

and bounded as follows: on the north by Pahalalandawatta claimed by Nagahawela Adonisa, T. P. 203,217, Mirishene-mukalanyaya claimed by the Crown, T. P. 68,927; on the east by Mirishenemukalanyaya claimed by the Crown, T. P. 203,217; on the south by Mirishenemukalanyaya claimed by the Crown; on the west by Pahalagederawatta claimed by Asangeyalaya Peirisa and others, Udagederawatta and Pahalagederawatta claimed by Asangeyalaya Peirisa, Mirishenemukalanyaya claimed by the Crown.

Extent, A. R. P.

and bounded as follows: on the north by T. P. 68,927, Mahawatte-ela; on the east by Mahawatte-ela, T.P. 68,927; on the south by Mala-dola; on the west by Mirishenemukalanyaya claimed by the Crown, T.P. 68,927.

# IV.—Block survey preliminary plan 74.

Lot. Name of Land. Extent,  $16\frac{1}{2}$ Malakkarawila-ela 0 0 5

and bounded as follows: on the north by Mirishenemukalanyaya claimed by the Crown, Ellegekumburegodella claimed by Lindamulage Romiel Silva, T. P. 68,927; on the east by an ela; on the south by Mirishenemukalanyaya claimed by the Crown, Pahalalandawatta claimed by Nagahawela Adonisa; on the west by Mirishenemukalanyaya claimed by the