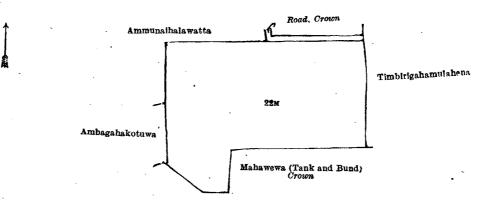

III.—Block survey preliminary plan 1,651. Name of Land.

4 0 23

22<sub>M</sub> Damminagahamulahena.

and bounded as follows: on the north by Ammunaihalawatta to be declared the property of Banneka Mudiyanselage Kapuruhamy and others under the Waste Lands Ordinances, a road to be declared the property of the Crown under the Waste Lands Ordinances; on the east by Timbirigahamulahena to be declared the property of Banneka Mudiyanselage Appuhamy, Korala, under the Waste Lands Ordinances; on the south by Mahawewa (tank and bund) to be declared the property of the Crown under the Waste Lands Ordinances; on the west by Ambagahakotuwa (private), Ammunaihalawatta to be declared the property of Banneka Mudiyanselage Kapuruhamy and others under the Waste Lands Ordinances.