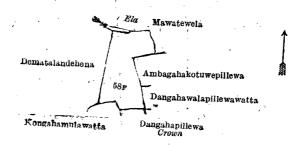

and bounded as follows: on the north by Mawattawewa (tank and bund) to be declared the property of the Crown under the Waste Lands Ordinances, Dematalandahena (reservation for tank bund) to be declared the property of the Crown under the Waste Lands Ordinances, Mawatewela claimed by Banneka Mudiyanselage Loku Mudalihamy and others; on the east by Dematalandahena to be declared the property of Banneka Mudiyanselage Bandulahamy under the Waste Lands Ordinances; on the south by a road to be declared the property of the Crown under the Waste Lands Ordinances; Hewasamehena to be declared the property of Banneka Mudiyanselye Banda under the Waste Lands Ordinances; on the west by Pahalamukalana to be declared the property of the Crown under the Waste Lands Ordinances.

Surveyor-General's Office, Colombo, October 10, 1919. Scale of 4 Chains to an Inch.

H. P. HARRISON, for Surveyor-General.

II.—Block survey preliminary plan 1,651.

and bounded as follows: on the north by an ela, Mawatewela claimed by Banneka Mudiyanselage Hetuhamy and others; on the east by Ambagahakotuwepillewa claimed by Banneka Mudiyanselage Kapuruhamy and others, Dangahawalapillewawatta to be declared the property of Banneka Mudiyanselage Bandi Etana and others under the Waste Lands Ordinances; on the south by Dangahapillewa to be declared the property of the Crown under the Waste Lands Ordinances, Kongahamulawatta claimed by Banneka Mudiyanselage Banda; on the west by Dematalandehena claimed by Banneka Mudiyanselage Banduluhamy and another.