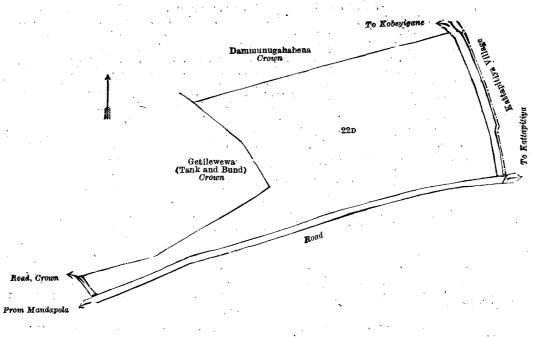

GI

8 0

Scale of 4 Chains to an Inch.

H. P. HARRISON, for Surveyor-General.

II.—Block survey preliminary plan 1,651.

Lot. - 22D

Name of Land . Dangahamulahena Extent, A. R. P. 7 0 2

and bounded as follows: on the north by Dammunugahahena to be declared the property of the Crown under the Waste Lands Ordinances; on the east by a road from Kobeyigane (village limit of Kattapitiya); on the south by a road from Kattapitiya to Mandapola; on the west by a road to be declared the property of the Crown under the Waste Lands Ordinances, Getilewewa (tank and bund) to be declared the property of the Crown under the Waste Lands Ordinances.