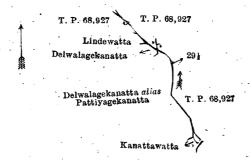

|                   |                                | Block sur | vey pr        | elim <b>inary</b> p | olan 74.                 | •           |        |          |            |
|-------------------|--------------------------------|-----------|---------------|---------------------|--------------------------|-------------|--------|----------|------------|
| Lot.              | Name of Land.                  | Extent, A | . R. P.       | Lot.                | Name of Land.            | Exter       | at. A. | R.       | Р.         |
| A 4               | Epitagederawatta               | 1         | 0 33          | C 22                | Wannigewila              |             | 0      | 1        | 0          |
| A, 5              | T. P. 203,216                  | 0         | 1 22          | с 23                | Wilmullewatta            |             | 1      | 1        | 33         |
| А 6               | Mahagulana                     | 1         | 1 26          |                     | Wannige Gulana Medake    | lla         | 0      | 0        | 36         |
| А 7               | T. Ps. 204,739 and 204,741     | • 4       | 1 13          |                     | Do. (T.                  | P. 223,798) | 3      | 0        | 26         |
| а 8               | Galapallehena                  | 1         | 1 25          |                     | Elege-dola               |             | 0      | 0        | 9          |
| а 9               | Gulanewatta                    | 0         | $2\ 24$       | с 26                | Wannige Gulana Medakel   | la          | 0      | 1        | 3          |
| а 10              | Udagederawatta and Pahala      | gedera-   |               | C 27                | Lindewatta               |             | 2      | 1        | 12         |
|                   | watta                          | 6         | 1 6           | C 29                | Dewalagekanatta alias    | Pattiyage-  |        |          |            |
| A 11              | Pahalagederawatta .            | 0         | $2 	ext{ } 4$ | Y                   | kanatta                  |             | 0      | 2        | 29         |
| в 16              | Pahalalandawatta               | 0         | 325           | $c 29\frac{1}{2}$   | Mullewatta-ela           |             | 0      | 0        | 5          |
| в 16 <del>1</del> | Malakkarawila-ela              | 0         | 0 5           | c 30                | Kanattawatta             | • • •       | 0      | <b>2</b> | 11         |
| в 17              | T. P. 203,217                  | 0         | 2 22          | c 31                | Meegodagalamunewatta     | and Kuda-   |        |          |            |
| $c 1 \dots$       | T. Ps. 68,927, 204,738, 204,74 |           |               |                     | naidegewatta             |             | 25     | 3        | 17         |
|                   | 209,622                        | 190       |               | C 31A               | Tennewatta, Nivitigalage | watta, and  | •      |          |            |
| c $2\frac{1}{2}$  | Mala-dola (dry stream)         | 0         | . 0 8         |                     | Imbulgahapitiyewatta     |             | 0      | 3        | <b>3</b> 6 |
| c $2\frac{1}{8}$  | Do. ( do. )                    | 0         | 0 8           | с 32                | Kekunagahawila ·         |             | . 0    | 0        | 19         |
| c 3               | Nagahawattehena                | 0         | 1 0           | { c 33              | Kekunagahawilahena       |             | 0      | <b>2</b> | 3          |
| с 12              | Walnarangodellawatta .         | 0         | 3 39          | с 35                | Water-course             |             | 0      | 0        | 4          |
| с 13              | Palahapuwagodella              | 0         | 2 23          |                     | Galamune-dola            |             | 0      | 0        | 2          |
| c 14              | Ellegekumburegodella           | 0         | 1 8           | c 37                | Do                       |             | 0      | 0        | 4          |
| c 15              | Do                             | 0         | 0 38          | с 38                | Do                       |             | 0      | 0        | 6          |
| с 18              | Kanattewatta                   | 2         | 1 9           | C 39                | Do                       |             | 0      | 0        | 2          |
| o <b>2</b> 0      | Gulana Pahalakellekumbura      | 0         | 0 18          | c 40                | Do                       |             | 0      | 0        | 1          |
| c $20\frac{1}{2}$ | Elege-dola                     | 0         | 0 11          | 1                   |                          |             |        |          | -          |
| с 21              | Wannigewila                    | 0         | 1 17          | 1                   |                          |             | 250    | 1        | 6          |
| c $21\frac{1}{2}$ | Elege-dola                     | 0         | 0 7           | 1.                  | •                        | •           |        |          |            |