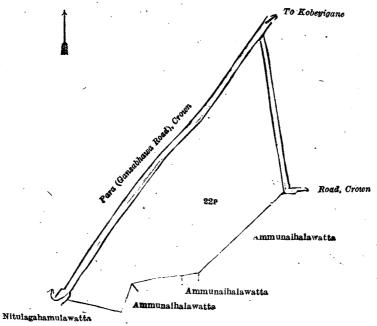

and bounded as follows: on the north by para (Gansabhawa road) to be declared the property of the Crown under the Waste Lands Ordinances; on the east by a road to be declared the property of the Crown under the Waste Lands Ordinances, Ammunaihalawewa to be declared the property of Banneka Mudiyanselage Kapuruhamy and others under the Waste Lands Ordinances; on the south by Ammunaihalawatta claimed by Banneka Mudiyanselage Ranhamy and another, Ammunaihalawatta (private), Mitulagahamulawatta claimed by Banneka Mudiyanselage Ranhamy and another; on the west by para (Gansabahawa road) to be declared the property of the Crown under the Waste Lands Ordinances.