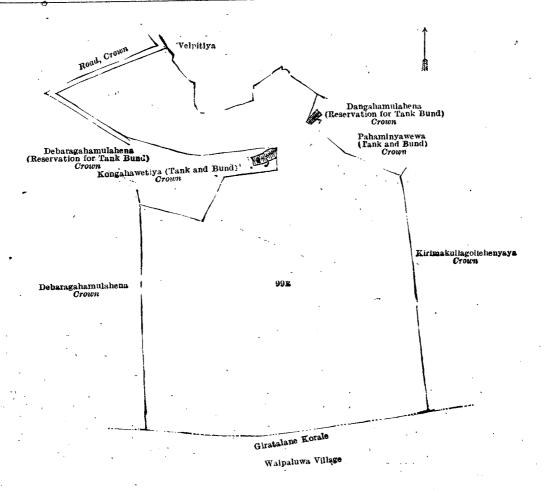

I.—Block survey preliminary plan 1,651.

Lot .. Name of Land. Extent, A 221 .. Kahatagahamulahena ...

and bounded as follows: on the north by Pannakhagahamulahena to be declared the property of the Crown under the Waste Lands Ordinances; on the east by Damminagahahena to be declared the property of the Crown under the Waste Lands Ordinances, Kahatagahamulahena (reservation for tank bund) to be declared the property of the Crown under the Waste Lands Ordinances; on the south by Kahatagahamulahena (reservation for tank bund) to be declared the property of the Crown under the Waste Lands Ordinances, Dangahamulahena to be declared the property of Banneka Mudiyanselage Appuhamy Korala under the Waste Lands Ordinances, Kiulawela claimed by Banneka Mudiyanselage Appuhamy Korala and another; on the west by Timbirigahamulahena to be declared the property of Banneka Mudiyanselage Appuhamy Korala under the Waste Lands Ordinances, Pannakhagahamulahena to be declared the property of the Crown under the Waste Lands Ordinances.

GI

8 0

Scale of 4 Chains to an Inch.

H. P. HARRISON, for Surveyor-General.

II.—Block survey preliminary plan 1,651.

Lot. - 22D

Name of Land . Dangahamulahena Extent, A. R. P. 7 0 2

and bounded as follows: on the north by Dammunugahahena to be declared the property of the Crown under the Waste Lands Ordinances; on the east by a road from Kobeyigane (village limit of Kattapitiya); on the south by a road from Kattapitiya to Mandapola; on the west by a road to be declared the property of the Crown under the Waste Lands Ordinances, Getilewewa (tank and bund) to be declared the property of the Crown under the Waste Lands Ordinances.