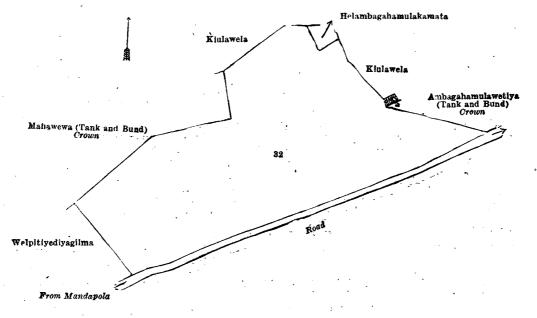

Scale of 4 Chains to an Inch.

H. P. HARRISON, for Surveyor-General.

II.—Block survey preliminary plan 1,651.

Lot. Name of Land. 32 ... Nugagahamulahena

Extent, A. R. P. 7 3 23

and bounded as follows: on the north by Mahawewa (tank and bund) to be declared the property of the Crown under the Waste Lands Ordinances, Kiulawela claimed by Banneka Mudiyanselage Appuhamy Korala and another, Helambagahamulakamata claimed by Banneka Mudiyanselage Appuhamy Korala, Kiulawela claimed by Banneka Mudiyanselage Appuhamy Korala and another; on the east by Ambagahamulawetiya (tank and bund) to be declared the property of the Crown under the Waste Lands Ordinances; on the south by a road from Kattapitiya to Mandapola; on the west by Welpitiyediyagilma claimed by Halmillakotuwe Bastia.