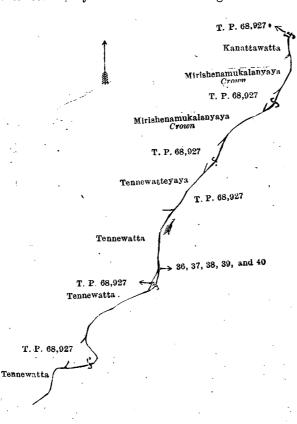

| I — Block | CHIPTIPE  | preliminary    | nian 74.   |
|-----------|-----------|----------------|------------|
| LOOK      | Bui v C.y | DI CILITATION, | P1011 . 1. |

| · .  |       |                                | IOOK S | ui v c | уР | CILITAIL        | on y | himir 1.4.              |          |      |    |    |
|------|-------|--------------------------------|--------|--------|----|-----------------|------|-------------------------|----------|------|----|----|
| Lot. |       | Name of Land. Ext              | ent, A | . R.   | Р. | Lot.            |      | Name of Land.           | Extent   | , A. | R. | P. |
| 4    | • •   | Mirishenemukalana, Bandarahen  | 3-     |        |    | 19B             |      | Lindawatta              |          | 0    | 1  | 14 |
|      |       | mukalana. Dikhanamukalan       | _      |        |    | $22\frac{1}{2}$ |      | Footpath                |          | 0    | 0  | 6  |
|      |       | Peelegodamukalana, Pahalalanda | ù-     |        |    | 28              |      | Delwalagekanatta        |          | 1    | 2  | 21 |
| 101  |       | mukalana<br>Footpath           | . 163  | 1      | 38 | 34              | ٠.   | Kalu-ganga and Ranagewa | atta-ela |      |    |    |
| 19   | • • • |                                | . 0    | 0      | 10 |                 |      | (half the area)         |          | 18   | 3  | 16 |
| 19A  |       | Wannigewatta                   | . 0    | 1      | 33 |                 |      | •                       |          |      |    |    |
|      | • •   | Waitingewatta                  | . 0    | 1      | 31 |                 |      |                         | . 1      | 85   | 1: | 9  |

and bounded as follows: on the north by Kalu-ganga (part), (the village limit of Dewalegawa, the boundary of the Kuruwita korale, the Ratnapura town); on the east by Kalu-ganga (part), (the boundary of Kuruwita korale and the Ratnapura town); on the south by the village limit of Mudduwa, the village limit of Wadumulla; on the west by the village limits of Weraniyagoda and of Balibatgoda.

The following lots lying within the above-mentioned boundaries are excluded from this part of the notice, and no part of their aggregate acreage of 250 acres 1 rood and 6 perches is included in the acreage of 185 acres 1 rood and 9 perches given above:—

|                   |                                | Block sur | vey pr        | elim <b>inary</b> p | olan 74.                 | •           |        |          |            |
|-------------------|--------------------------------|-----------|---------------|---------------------|--------------------------|-------------|--------|----------|------------|
| Lot.              | Name of Land.                  | Extent, A | . R. P.       | Lot.                | Name of Land.            | Exter       | at. A. | R.       | Р.         |
| A 4               | Epitagederawatta               | 1         | 0 33          | C 22                | Wannigewila              |             | 0      | 1        | 0          |
| A, 5              | T. P. 203,216                  | 0         | 1 22          | с 23                | Wilmullewatta            |             | 1      | 1        | 33         |
| А 6               | Mahagulana                     | 1         | 1 26          |                     | Wannige Gulana Medake    | lla         | 0      | 0        | 36         |
| А 7               | T. Ps. 204,739 and 204,741     | • 4       | 1 13          |                     | Do. (T.                  | P. 223,798) | 3      | 0        | 26         |
| а 8               | Galapallehena                  | 1         | 1 25          |                     | Elege-dola               |             | 0      | 0        | 9          |
| а 9               | Gulanewatta                    | 0         | $2\ 24$       | с 26                | Wannige Gulana Medakel   | la          | 0      | 1        | 3          |
| а 10              | Udagederawatta and Pahala      | gedera-   |               | C 27                | Lindewatta               |             | 2      | 1        | 12         |
|                   | watta                          | 6         | 1 6           | C 29                | Dewalagekanatta alias    | Pattiyage-  |        |          |            |
| A 11              | Pahalagederawatta .            | 0         | $2 	ext{ } 4$ | Y                   | kanatta                  |             | 0      | 2        | 29         |
| в 16              | Pahalalandawatta               | 0         | 325           | $c 29\frac{1}{2}$   | Mullewatta-ela           |             | 0      | 0        | 5          |
| в 16 <del>1</del> | Malakkarawila-ela              | 0         | 0 5           | c 30                | Kanattawatta             | • • •       | 0      | <b>2</b> | 11         |
| в 17              | T. P. 203,217                  | 0         | 2 22          | c 31                | Meegodagalamunewatta     | and Kuda-   |        |          |            |
| $c 1 \dots$       | T. Ps. 68,927, 204,738, 204,74 |           |               |                     | naidegewatta             |             | 25     | 3        | 17         |
|                   | 209,622                        | 190       |               | C 31A               | Tennewatta, Nivitigalage | watta, and  | •      |          |            |
| c $2\frac{1}{2}$  | Mala-dola (dry stream)         | 0         | . 0 8         |                     | Imbulgahapitiyewatta     |             | 0      | 3        | <b>3</b> 6 |
| c $2\frac{1}{8}$  | Do. ( do. )                    | 0         | 0 8           | с 32                | Kekunagahawila ·         |             | . 0    | 0        | 19         |
| c 3               | Nagahawattehena                | 0         | 1 0           | { c 33              | Kekunagahawilahena       |             | 0      | <b>2</b> | 3          |
| с 12              | Walnarangodellawatta .         | 0         | 3 39          | с 35                | Water-course             |             | 0      | 0        | 4          |
| с 13              | Palahapuwagodella              | 0         | 2 23          |                     | Galamune-dola            |             | 0      | 0        | 2          |
| c 14              | Ellegekumburegodella           | 0         | 1 8           | c 37                | Do                       |             | 0      | 0        | 4          |
| c 15              | Do                             | 0         | 0 38          | с 38                | Do                       |             | 0      | 0        | 6          |
| с 18              | Kanattewatta                   | 2         | 1 9           | C 39                | Do                       |             | 0      | 0        | 2          |
| o <b>2</b> 0      | Gulana Pahalakellekumbura      | 0         | 0 18          | c 40                | Do                       |             | 0      | 0        | 1          |
| c $20\frac{1}{2}$ | Elege-dola                     | 0         | 0 11          | 1                   |                          |             |        |          | -          |
| с 21              | Wannigewila                    | 0         | 1 17          | 1                   |                          |             | 250    | 1        | 6          |
| c $21\frac{1}{2}$ | Elege-dola                     | 0         | 0 7           | 1.                  | •                        | •           |        |          |            |

Surveyor-General's Office, Colombo, March 4, 1920.

Scale of 16 Chains to an Inch.

F. J. Salmon, for Acting Surveyor-General.

II.—Block survey preliminary plan 74.

Lot. Name of Land. 2½ . . Mala dola (dry stream)

Extent, A. R. P. 0 0 9

and bounded as follows: on the north by Pahalalandawatta claimed by Nagahawela Adonisa, T. P. 203,217, Mirishene-mukalanyaya claimed by the Crown, T. P. 68,927; on the east by Mirishenemukalanyaya claimed by the Crown, T. P. 203,217; on the south by Mirishenemukalanyaya claimed by the Crown; on the west by Pahalagederawatta claimed by Asangeyalaya Peirisa and others, Udagederawatta and Pahalagederawatta claimed by Asangeyalaya Peirisa, Mirishenemukalanyaya claimed by the Crown.

Surveyor-General's Office, Colombo, March 4, 1920. Scale of 4 Chains to an Inch.

F. J. Salmon, for Acting Surveyor-General.

III.—Block survey preliminary plan 74.

Lot. Name of Land. 2½ . Mala-dola (dry stream)

Extent, A. R. P.

and bounded as follows: on the north by T. P. 68,927, Mahawatte-ela; on the east by Mahawatte-ela, T.P. 68,927; on the south by Mala-dola; on the west by Mirishenemukalanyaya claimed by the Crown, T.P. 68,927.

Surveyor-General's Office, Colombo, March 4, 1920.

Scale of 4 Chains to an Inch.

F. J. SALMON, for Acting Surveyor-General.

# IV.—Block survey preliminary plan 74.

Lot. Name of Land. Extent,  $16\frac{1}{2}$ Malakkarawila-ela 0 0 5

and bounded as follows: on the north by Mirishenemukalanyaya claimed by the Crown, Ellegekumburegodella claimed by Lindamulage Romiel Silva, T. P. 68,927; on the east by an ela; on the south by Mirishenemukalanyaya claimed by the Crown, Pahalalandawatta claimed by Nagahawela Adonisa; on the west by Mirishenemukalanyaya claimed by the