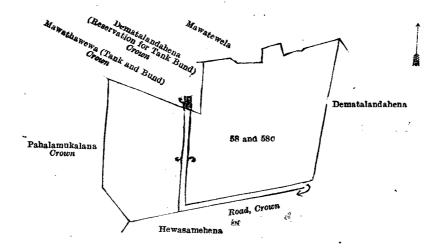

#### I.—Block survey preliminary plan 1,651.

| Lot. |   | Name of La      | ıńd.    |                  |       | •             |            | Exte | ent, A. | R. | P.  |   |
|------|---|-----------------|---------|------------------|-------|---------------|------------|------|---------|----|-----|---|
| 58   |   | Dematalandahena |         |                  |       |               | • •        |      | 1       | 2  | 31  |   |
| 58c  | ٠ | Do.             | • •     | ••               |       | • •           |            |      | 3       | 1  | 3   | - |
|      |   |                 |         |                  | •     |               |            |      |         |    |     |   |
|      |   |                 | (Exclui | sive of the road | passi | ing through t | the land.) |      | 4       | 3  | .34 |   |

and bounded as follows: on the north by Mawattawewa (tank and bund) to be declared the property of the Crown under the Waste Lands Ordinances, Dematalandahena (reservation for tank bund) to be declared the property of the Crown under the Waste Lands Ordinances, Mawatewela claimed by Banneka Mudiyanselage Loku Mudalihamy and others; on the east by Dematalandahena to be declared the property of Banneka Mudiyanselage Bandulahamy under the Waste Lands Ordinances; on the south by a road to be declared the property of the Crown under the Waste Lands Ordinances; Hewasamehena to be declared the property of Banneka Mudiyanselye Banda under the Waste Lands Ordinances; on the west by Pahalamukalana to be declared the property of the Crown under the Waste Lands Ordinances.