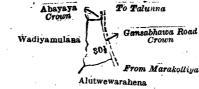

And whereas Jawarnasin Achchige Samel made claim thereto, and Walter Ernest Wait and Mungo Tennent Archibald, Special Officers appointed under section 28 of the said Ordinances, made due inquiry into such claim, and whereas the said claimant and the said Mungo Tennent Archibald, Special Officer, with the consent of His Excellency the Governor, came to an agreement in writing dated the 23rd day of April, 1915, concerning the said land, under section 4, sub-section (1), of the said Ordinances, whereby it was agreed that the said claimant should be declared the purchaser of the said land upon payment on or before the 23rd day of July, 1915, to the Assistant Government Agent at Hambantota, of a sum of Rupees Sixteen only (Rs. 16), as the purchase amount of the said land, and whereas the said amount has been duly paid by the said claimant, he is hereby, in pursuance of the agreement afore mentioned, declared to be the purchaser of the said land, as more fully described herein below.

## Description of the Land referred to.

The land commonly called or known as Alutwewarahena, situated in the village of Pattiyapola, in the West Giruwa pattu of the Hambantota District, in the Southern Province, containing in extent 3 roods and 39 perches, shown as lot 31 in preliminary plan 259 and in the annexed diagram ; and bounded as follows : on the north by Ambagahawatta alias Ambagahakoratuwa to be declared the property of the Crown under the Waste Lands Ordinances ; on the east by the road from Talunna to Marakolliya; on the south by Alutwe-ara (tank and bund) to be declared the property of the Crown under the Waste Lands Ordinances, Wadiyamulana claimed by Jayaweerasing Achchige Don Andiris and others ; on the west by Wadiyamulana claimed by Jayaweerasin Achchige Don Andiris and others.