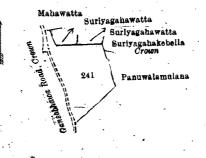

| ,    | • • •             |      | Preliminary | 7 plan 259. | • | · · ·            |    |
|------|-------------------|------|-------------|-------------|---|------------------|----|
| Lot. | Name of La        | and. | -           |             |   | Extent, A. B. P. | i. |
| 241  | Panilwalkanatta . | •    | • •         | · · ·       |   | 2134             | •  |

and bounded as follows: on the north by Mahawatta claimed by Wijesuriya Liyanapatabendige Sanis and others, Suriyagahawatta claimed by Suanahanadage Simanhamy; on the east by Suriyagahakebella to be declared the property of the Crown under the Waste Lands Ordinances, Panuwalamulana claimed by Richard Saranasuriya Jayasekera and others; on the south by Panuwalamulana claimed by Richard Saranasuriya Jayasekera and others; on the west by the Gansabhawa road to be declared the property of the Crown under the Waste Lands Ordinances.