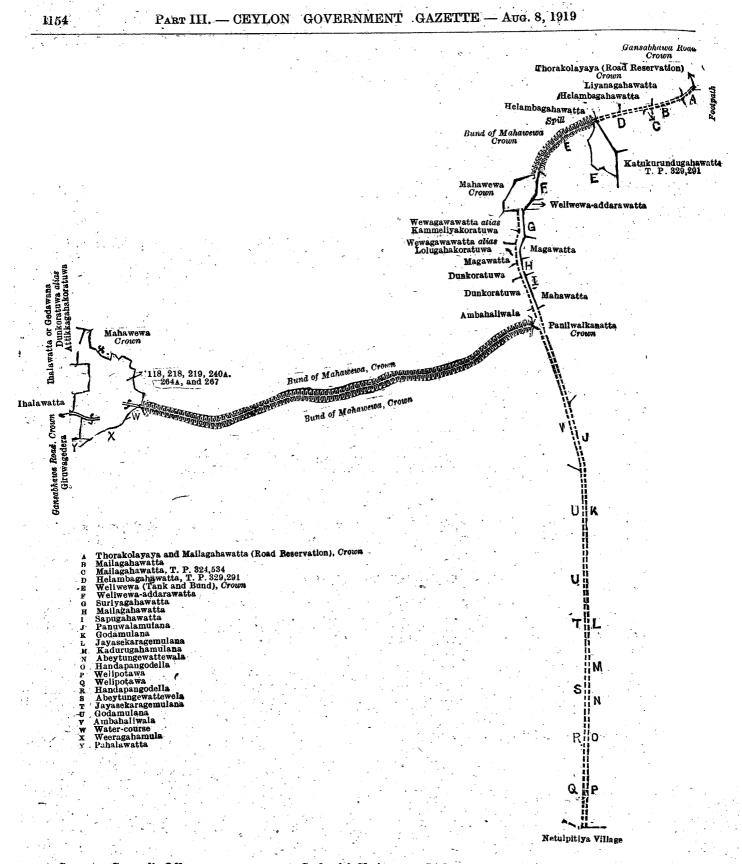

C 3

bund of Mawewa, declared to be the property of the Crown under the Waste Lands Ordinances, Ambahaliwala (private), Dunkoratuwa (private), Magawatta claimed by Ratnaweera Patabendige Davith and others, Wewagawawatta alias Lolugahakoratuwa claimed by Jayawarnasing Achchige Abranhamy and others, Wewagawawatta alias Kammeliya-koratuwa claimed by Mahamarakkalayage Peneris and others, Mahawewa declared to be the property of the Crown under the Waste Lands Ordinances, bund of Mahawewa declared to be the property of the Crown under the Waste Lands Ordinances, spill, Helambagahawatta claimed by Mahamarakkalage Peneris Appu, Helambagahawatta (private), Liyanagahawatta (private), Thorakolayaya (road reservation) to be declared the property of the Crown under the Waste Lands Ordinances; Gansabhawa road to be declared the property of the Crown under the Waste Lands Waste Lands Ordinances; Gansabhawa road to be declared the property of the Crown under the Waste Lands Ordinances; on the east by a footpath, Thorakolayaya and Mailagahawatta (road reservation) to be declared the property of the Crown under the Waste Lands Ordinances, Msilagahawatta claimed by Jayawarnasing Achchage Andrishamy, Mailagahawatta sold by the Crown (T. P. 324,534), Helambagahawatta sold by the Crown (T. P. 329,291), Katukurundu-gahawatta sold by the Crown (T. P. 329,991), Weliwewa (tank and bund) declared to be the property of the Crown under the Waste Lands Ordinances, Weliwewa-addarawatta claimed by Jayawarnasing Achchage Suwaris, Weliwewa-addarawatta the Waste Lands Ordinances, Weliwewa-addarawatta claimed by Jayawarnasing Achchage Suwaris, Weliwewa watta claimed by Jayawarnasing Achchige Suwaris, Suriyagahawatta claimed by Mahamarakkalage Peneris and others, Magawatta claimed by Aurakatupatabendige Angohamy and others, Mailagahawatta claimed by Jayawarnasing Achchige Abranhamy and others, Sapugahawatta claimed by Mahamarakkalage Siyadoris and others, Mahawatta claimed by Wijesuriyaliyanapatabendige Sanis and others, Panilwalkanatta to be declared the property of the Crown under the Waste Lands Ordinances, Panuwalamulana claimed by Richard Samarasuriya Jayasekera and others, Godamulana claimed by Don Andris Wikramasingha and others, Jayasekeragemulana claimed by Jayawarna Achchige Juwanis and others, Kadurugahamulana claimed by Don Andris Wikramasingha and others, Abetungewattewela claimed by Ratnayaka Arachchige Don Deonis and others, Kandapangodella claimed by Don Andris Wickramasingha and others, Welipotawa claimed by Weerappulige Karo and others; on the south by the village limit of Netulpitiya, Welipotawa claimed by Weerappulige Karo and others, Handapangodella claimed by Don Andris Wickramasingha and others, Abeytungewattewela claimed by Ratnayaka Arachchige Don Deonis and others, Jayasekeragemulana claimed by Jayawarna Achchige Juwanis and others, Godamulana claimed by Don Andris Wickramasingha and others, Ambahaliwala (private), bund of Mahawewa declared to be the property of the Crown under the Waste Lands Ordinances, water course, Weeragahamula claimed by Asmappulige Sadiris and others, Pahalawatta claimed by Kalubadanage Miguel and others ; on the west by Giruwagedera claimed by Sayakkarage Samina, Gansabhawa road belonging to the Crown, Malawatta claimed by Ranhotige Sanga, Ihalawatta or Godawana (private), Dunkoratuwa alias Attikkagahakoratuwa (private).