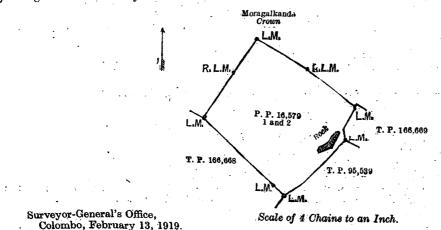

Description of the Lands referred to.

G. S. WODEMAN, Assistant Government Agent.

The following lots situated in the village of Nawana, in Yatıgaha pattu of Hapitigam korale in the Negombo District, of the Western Province, as described in the annexed diagram :---

|      | •  | •            |               | Prelimina | ry plan 16,579. |   |      |       |          |    | • |
|------|----|--------------|---------------|-----------|-----------------|---|------|-------|----------|----|---|
| Lot. |    |              | Name of Land. | •         |                 |   |      | Exten | t, A. R. | Р. |   |
| 1    |    | Moragalkanda | ••            | • •       |                 | 2 | •••  | •••   | 2 0      | 5  |   |
| 2    | •• | Do.          | ·•            | • ••      | ·               |   | •• , | ••    | 02       | 1  |   |
|      |    | × · · ·      |               |           |                 |   |      |       |          |    |   |
|      |    |              |               |           |                 |   |      |       | 2 2      | 6  |   |

and bounded as follows: on the north-east by Moragalkanda claimed by the Crown; on the south-east by lands depicted in title plans 166,669 and 95,539; on the south-west by land depicted in title plan 166,668; and on the north-west by Moragalkanda claimed by the Crown.