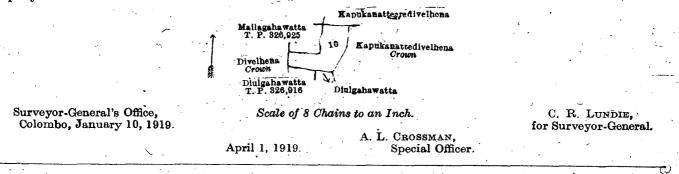

#### Hambantota S. O. No. 1,561.

Order under Section 4, Sub-section (1), of " The Waste Lands Ordinances of 1897, 1899, 1900, and 1903."

In the matter of the land commonly called or known as Kapukanatuara and Kapukanatteara, situate in the village of Pattiyapola, in the West Giruwa pattu of the Hambantota District, in the Southern Province, and of "The Waste Lands Ordinances of 1897, 1899, 1900, and 1903."

A. L. CROSSMAN, Special Officer.

WHEREAS in pursuance of section 1 of the said Ordinances it was duly declared and notified on the 16th day of May, 1913, that if no claim to the land commonly called or known as Kapukanatuara and Kapukanatteara, situate in the village of Pattiyapola, in the West Giruwa pattu of the Hambantota District; in the Southern Province, containing in extent 1 acre and 11 perches, and shown as lot 10 in preliminary plan 259 and in the annexed diagram, was made to Walter Ernest Wait. Special Officer and in the annexed diagram, was made to Walter Ernest Wait, Special Officer appointed under section 28 of the said Ordinances, within the period of three months from the date specified in the said notice, such land would be declared the property of the Crown, and dealt with on account of the Crown (wide Notice No. 4 250) account of the Crown (vide Notice No. 4,859) :

And whereas (1) Jayawarnasin Achchige Davit Sinno (minor), (2) ditto Sopi Nona (minor), (3) ditto Karanelhamy (minor), (4) ditto Sendrishamy (minor), and (5) ditto Sanohamy (minor), made claim thereto, and Walter Ernest Wait and Mungo Tennent Archibald, Special Officers appointed under section 28 of the said Ordinances, made due inquiry into such claim, and whereas Jayawarnasin Achchige Dineshamy, as duly appointed representative of the said claimants (minors), and the said Mungo Tennent Archibald and Howard Orme Fox, Special Officers, appointed under section 28 of the said Ordinances, with the consent of His Excellency the Governor, came to two agreements in writing dated the 22nd day of April, 1915, and the 4th day of September, 1916, respectively, concerning the said land, under section 4, sub-section (1), of the said, Ordinances, whereby it was agreed that the said claimants should be declared the purchasers of the said land upon payment to the Assistant Government Agent at Hambantota, of a sum of Rupees Eight only (Rs. 8), as the purchase of the said land, and whereas the said amount has been duly paid; the said claimants are hereby, in pursuance of the agreements aforementioned, declared to be the purchasers of the said land, as more fully described herein below.

## Description of the Land referred to.

The land commonly called or known as Kapukanatuara and Kapukanatteara, situated in the village of Pattiyapola, in the West Giruwa pattu of the Hambantota District, in the Southern Province, containing in extent 1 acre and 11 perches, shown as lot 10 in preliminary plan 259 and in the annexed diagram; and bounded as follows: on the north by Mailagahawatta granted at half-improved value (T. P. 326,925), Kapukanattearcdivelhena sold to Wanigabaduge Punchihamy under the Waste Lands Ordinances; on the east by Kapukanattedivelhena to be declared the property of the Crown under the Waste Lands Ordinances; on the south by Diulgahawatta claimed by Wijeweerapatabendige Baboonhamy, Diulgahawatta granted at half-improved value (T. P. 326,916); on the west by Diulhena to be declared the property of the Crown under the Waste Lands Ordinances.