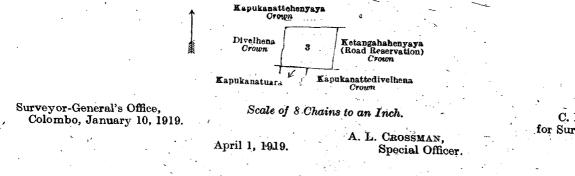

## Hambantota S. O. No. 1,562.

Order under Section 4, Sub-section (1), of " The Waste Lands Ordinances of 1897, 1899, 1900, and 1903."

In the matter of the land commonly called or known as Kapukanattearediyelhena, situate in the village of Pattiyapola, in the West Giruwa pattu of the Hambantota District, in the Southern Province, and of "The Waste Lands Ordinances of 1897, 1899, 1900, and 1903."

WHEREAS in pursuance of section 1 of the said Ordinances it was duly declared and notified on the 16th day of May, 1913, that if no claim to the land commonly called or known as Kapukanattearedivelhena, situate in the village of Pattiyapola, in the West Giruwa pattu of the Hambantota District, in the Southern Province, containing in extent 1 acre 1 rood and 26 perches, and shown as lot 3 in preliminary plan 259 and in the annexed diagram, was made to Walter Ernest Wait, Special Officer appointed under section 28 of the said Ordinances, within the period of three months from the date specified in the said notice, such land would be declared the property of the Crown, and dealt with on account of the Crown (vide Notice No. 4,859):

And whereas (1) Wanigabaduge Don Deonis and (2) ditto Punchihamy made claim thereto, and Walter Ernest Wait and Mungo Tennent Archibald, Special Officers appointed under section 28 of the said Ordinances, made due inquiry into such claim, and whereas the said claimants and Mungo Tennent Archibald, the aforesaid Special Officer, with the consent of His Excellency the Governor, came to an agreement in writing dated the 22nd day of April, 1915, concerning the said land, under section 4, sub-section (1), of the said Ordinances, whereby it was agreed that the said 2nd claimant should be declared the purchaser of the said land upon payment on or before the 22nd day of July, 1915, to the Assistant Government Agent at Hambantota of a sum of Rupees Eighteen only (Rs. 18), as the purchase amount of the said land, and whereas the said amount has been duly paid, the said 2nd claimant is hereby, in pursuance of the agreement aforementioned, declared to be the purchaser of the said land, as more fully described herein below.

## Description of the Land referred to.

The land commonly called or known as Kapukanattearedivelhena, situated in the village of Pattiyapola, in the West Giruwa pattu of the Hambantota District, in the Southern Province, containing in extent 1 acre 1 rood and 26 perches, shown as lot 3 in preliminary plan 259 and in the annexed diagram; and bounded as follows: on the north by Kapukanattehenyaya to be declared the property of the Crown under the Waste Lands Ordinances; on the east by Ketangahahenyaya (road reservation) to be declared the property of the Crown under the Waste Lands Ordinances; on the south by Kapukanattedivelhena to be declared the property of the Crown under the Waste Lands Ordinances, Kapukanatuara sold to Jayawarnasin Achenige Davit Sinno and others under the Waste Lands Ordinances; on the west by Divelhena to be declared the property of the Crown under the Waste Lands Ordinances; on the west by