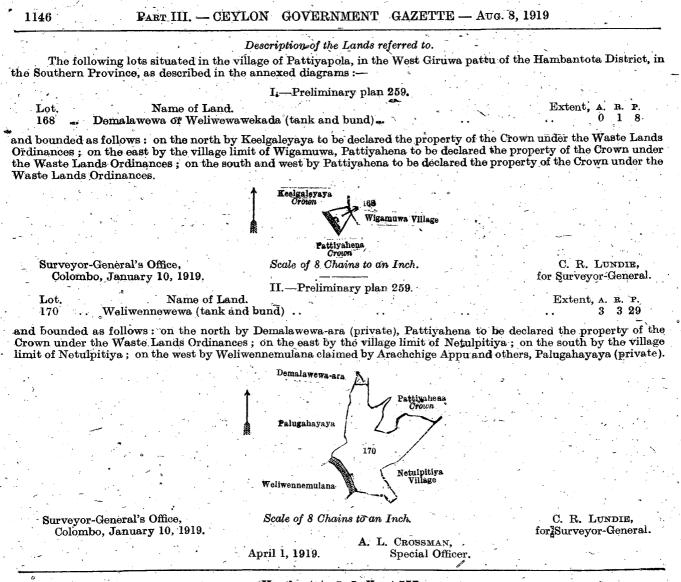

## Hambantota S. O. No. 1,556.

Order under Section 4, Sub-section (1), of "The Waste Lands Ordinances of 1897, 1899, 1900, and 1903."

declaring Lands to be Crown Property.

In the matter of the lands commonly called or known as Demalawewa or Weliwewawekada (tank and bund), Weliwennewewa (tank and bund), situate in the village of Pattiyapola, in the West Giruwa pattu of the Hambantota District, in the Southern Province, and of "The Waste Lands Ordinances of 1897, 1899, 1900, and 1903."

WHEREAS in pursuance of section 1 of the said Ordinances it was duly notified on the 16th day of May, 1913, that if no claim to the lands commonly called or known as Demalawewa or Weliwewawekada (tank and bund), Weliwennewewa (tank and bund), situate in the village of Pattiyapola, in the West Giruwa pattu of the Hambantota District, in the Southern Province, containing in extent 4 acres and 37 perches, and shown as lots 168 and 170 in preliminary plan 259 and in the annexed diagram, was made to Walter Ernest Wait, Special Officer appointed under section 28 of the said Ordinances, within the period of three months from the date specified in such notice, such lands would be declared the property of the Crown, and dealt with on account of the Crown (vide Notice No. 4,859):

And whereas (1) Jayawickrema Arachchige Don Bastian, (2) Wijenaika Korale Kankanange Don Andris, (3) Jatunge Punchihamy, (4) Wijenaika Korale Kankanange Malhamy (minor), (5) Senerat Patiranage Heenhamy, (6) Wijenaike Korale Kankanange Don Dionis (minor), (7) ditto Don Peneris (minor), (8) ditto Sadrishamy (minor), (9) ditto Pemberahamy (minor), (10) Jayasundera Gamage Don Pedris, (11) Don Davit Jayawardana, (12) Gamage Don Dionis, (13) Ranasin Arachchige Don Siman (minor), and (14) Jayasundera Gamage Don Davit made claim thereto ; and whereas the said 1st, 10th, 11th, 12th, and 14th claimants and the said 2nd claimant, for himself and as duly appointed representative of the said 4th, 6th, 7th, 8th, and 9th claimants (minors), by an agreement in writing dated the 23rd day of April, 1915, the said 3rd claimant by an agreement in writing dated the 22nd day of November, 1915, the said 5th claimant by an agreement in writing dated the 25th day of November, 1915, and Jayawickrema Arachchige Don Bastian, as duly appointed representa tive of the said 13th claimant (minor), by an agreement in writing dated the 22nd day of November, 1915, in consideration of the Settlement Officer settling asprivate property otherwise than under the Waste Lands Ordinances lots 169, 171, 172, 173 of the block survey preliminary plan 159, and 70 acres more or less of lot 2 of the same block survey preliminary plan, now shown as lot 2v on the same block survey preliminary plan, withdrew claim to the above-mentioned lots 168 and 170, I, Arnold Langdon Crossman, Special Officer appointed under section 28 of the said Ordinances, under April, 1919, order and declare, under section 4, sub-section (1), of the said Ordinances, that the said lands, as more fully described herein below, are the property of the Crown.