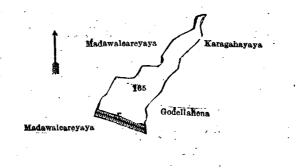

Name of Land. Lot. Gadolwewa (tank and bund)

Angamulanakebella

217

165 and bounded as follows : on the north by Madawala areyaya claimed by Gonkatuarelabima"; on the east by Karagahayaya claimed by Wijenayaka Korala Kankanange Don Siman and others, Godellahena claimed by Jayawarnasing Achchige Abranhamy ; on the south and west by Madawala-areyaya claimed by Gonkatuarelabima.