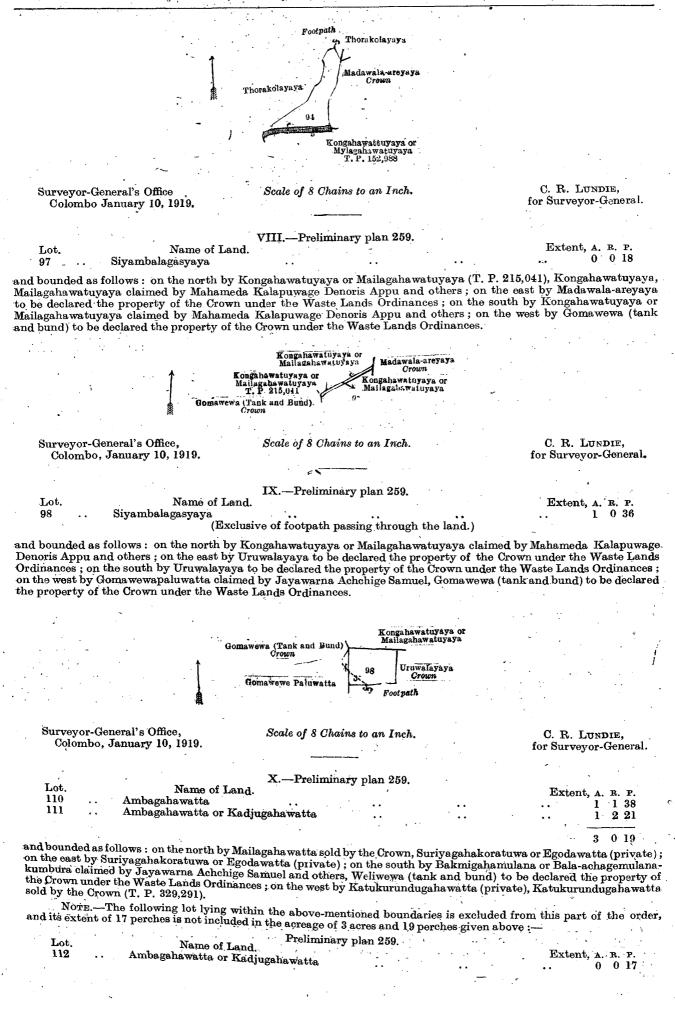

Imbulgasarehena

Extent, A. B. P. 1 32

and bounded as follows: on the north by a Thorakalayaya (private), a footpath, Thorakolayaya (private); on the east by Madawala-areyaya to be declared the property of the Crown under the Waste Lands Ordinances; on the south by the bund (Kongahawattuyaya or Mylagahawatuyaya (T. P. 152,988)); on the west by Thorakolayaya (private).

C 3

bund of Mawewa, declared to be the property of the Crown under the Waste Lands Ordinances, Ambahaliwala (private), Dunkoratuwa (private), Magawatta claimed by Ratnaweera Patabendige Davith and others, Wewagawawatta alias Lolugahakoratuwa claimed by Jayawarnasing Achchige Abranhamy and others, Wewagawawatta alias Kammeliya-koratuwa claimed by Mahamarakkalayage Peneris and others, Mahawewa declared to be the property of the Crown under the Waste Lands Ordinances, bund of Mahawewa declared to be the property of the Crown under the Waste Lands Ordinances, spill, Helambagahawatta claimed by Mahamarakkalage Peneris Appu, Helambagahawatta (private), Liyanagahawatta (private), Thorakolayaya (road reservation) to be declared the property of the Crown under the Waste Lands Ordinances; Gansabhawa road to be declared the property of the Crown under the Waste Lands Waste Lands Ordinances; Gansabhawa road to be declared the property of the Crown under the Waste Lands Ordinances; on the east by a footpath, Thorakolayaya and Mailagahawatta (road reservation) to be declared the property of the Crown under the Waste Lands Ordinances, Msilagahawatta claimed by Jayawarnasing Achchage Andrishamy, Mailagahawatta sold by the Crown (T. P. 324,534), Helambagahawatta sold by the Crown (T. P. 329,291), Katukurundu-gahawatta sold by the Crown (T. P. 329,991), Weliwewa (tank and bund) declared to be the property of the Crown under the Waste Lands Ordinances, Weliwewa-addarawatta claimed by Jayawarnasing Achchage Suwaris, Weliwewa-addarawatta the Waste Lands Ordinances, Weliwewa-addarawatta claimed by Jayawarnasing Achchage Suwaris, Weliwewa watta claimed by Jayawarnasing Achchige Suwaris, Suriyagahawatta claimed by Mahamarakkalage Peneris and others, Magawatta claimed by Aurakatupatabendige Angohamy and others, Mailagahawatta claimed by Jayawarnasing Achchige Abranhamy and others, Sapugahawatta claimed by Mahamarakkalage Siyadoris and others, Mahawatta claimed by Wijesuriyaliyanapatabendige Sanis and others, Panilwalkanatta to be declared the property of the Crown under the Waste Lands Ordinances, Panuwalamulana claimed by Richard Samarasuriya Jayasekera and others, Godamulana claimed by Don Andris Wikramasingha and others, Jayasekeragemulana claimed by Jayawarna Achchige Juwanis and others, Kadurugahamulana claimed by Don Andris Wikramasingha and others, Abetungewattewela claimed by Ratnayaka Arachchige Don Deonis and others, Kandapangodella claimed by Don Andris Wickramasingha and others, Welipotawa claimed by Weerappulige Karo and others; on the south by the village limit of Netulpitiya, Welipotawa claimed by Weerappulige Karo and others, Handapangodella claimed by Don Andris Wickramasingha and others, Abeytungewattewela claimed by Ratnayaka Arachchige Don Deonis and others, Jayasekeragemulana claimed by Jayawarna Achchige Juwanis and others, Godamulana claimed by Don Andris Wickramasingha and others, Ambahaliwala (private), bund of Mahawewa declared to be the property of the Crown under the Waste Lands Ordinances, water course, Weeragahamula claimed by Asmappulige Sadiris and others, Pahalawatta claimed by Kalubadanage Miguel and others ; on the west by Giruwagedera claimed by Sayakkarage Samina, Gansabhawa road belonging to the Crown, Malawatta claimed by Ranhotige Sanga, Ihalawatta or Godawana (private), Dunkoratuwa alias Attikkagahakoratuwa (private).