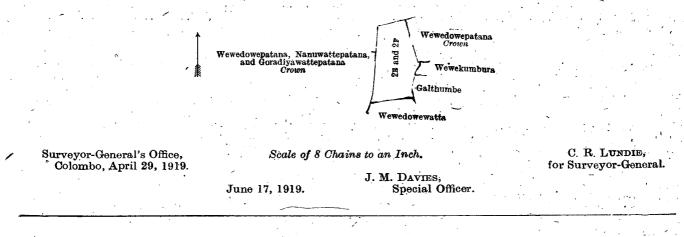

and bounded as follows: on the north by Wewedowepatana, Nanuwattepatana, and Goradiyawattepatana to be declared the property of the Crown under the Waste Lands Ordinances; on the east by Wewedowepatana to be declared the property of the Crown under the Waste Lands Ordinances, Wewekumbura (private), Galthumbe claimed by heirs of Kuna Meedeen and others; on the south by Wewedowewatta sold to Katugala Kapuwattegedera Matto and another under the Waste Lands Ordinances; on the west by Wewedowepatana, Nanuwattepatana, and Goradiyawattepatana to be declared the property of the Crown under the Waste Lands Ordinances.