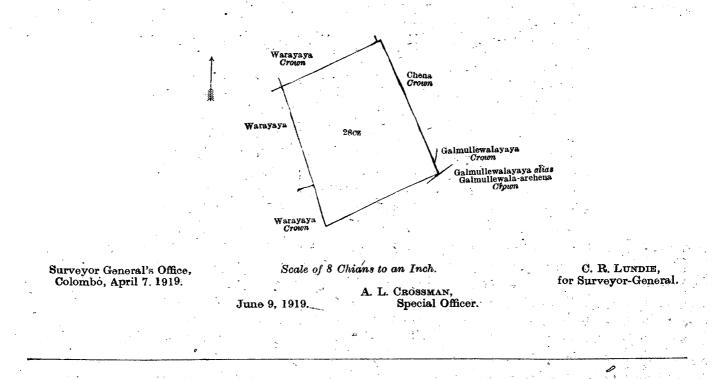

#### Description of the Land referred to.

The land commonly called or known as Warayaya, situated in the village of Gonadeniya, in the West Giruwa pattu of the Hambantota District, in the Southern Province, containing in extent 12 acres and 1 rood, shown as lot 28cz in preliminary plan 372 and in the annexed diagram; and bounded as follows: on the north by Warayaya decreed Crown in reference case No. 49, chena declared to be the property of the Crown under the Waste Lands Ordinances; on the east by chena declared to be the property of the Crown under the Waste Lands Ordinances, Galmullewalayaya decreed Crown in reference case No. 49; on the south by Galmullewalayaya *alias* Galmullewalanarchena declared to be the property of the Crown under the Waste Lands Ordinances, Warayaya decreed Crown in reference case No. 49; on the west by Warayaya decreed Crown in reference case No. 49; on the west by Warayaya decreed Crown in reference case No. 49; on the west by Punchihamy and another under the Waste Lands Orcinances.