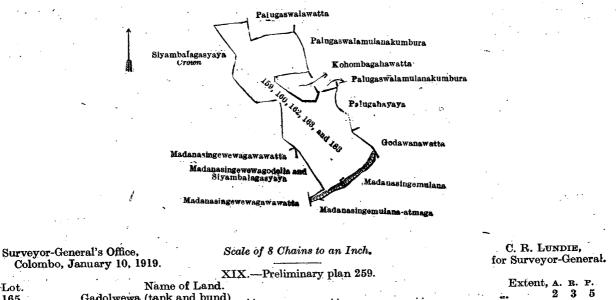

|                   | zeyor-General's Office,<br>olombo, January 10, 1919. |   | · · · ·                    | ins to an Inch.<br>ninary plan 259.            | C. R. LUNDIE,<br>for Surveyor-General.        |
|-------------------|------------------------------------------------------|---|----------------------------|------------------------------------------------|-----------------------------------------------|
| Lot.<br>159       | Name of Land.<br>Palugaswalakebella                  | 4 | Extent, A. R. P.<br>1 2 27 | Lot. Name of Land.<br>183 Madanasingewewa (tan | Extent, A. B. P.<br>k and bund) <b>3</b> 0 32 |
| 160<br>162<br>163 | Kohombagahawatta<br>Dewata (road)<br>Nugagahawatta   | • | 1 2 28<br>0 0 9<br>1, 0 12 |                                                | 7 2 28                                        |

and bounded as follows: on the north by Siyambalagasyaya to be declared the property of the Crown under the Waste Lands Ordinances, Palugaswalawatta claimed by Saranasing Patabendige Nonis and others; on the east by Palugaswalamulanakumbura claimed by Saranasing Patabendige Nonis and others, Kohombagahawatta claimed by Gandara Patabendige Singappu, Palugaswalamulanakumbura claimed by Saranasing Patabendige Nonis and others, Palugahayaya (private), Godawanawatta claimed by Wanigebaduge Singappu and others ; on the south by Madanasingemulana claimed by Andrahennedige Samuel and others, Madanasingemulana atmaga (private) ; on the west by Madanasingewewagawawatta claimed by Jayasuriya Madanasinge Balahamy, Madanasinge wewagodella and Siyambalagasyaya (private), Madana-singewewagawawatta claimed by Jayasuriya Madanasinge Balahamy, Siyambalagasyaya to be declared the property of the Crown under the Waste Lands Ordinances.