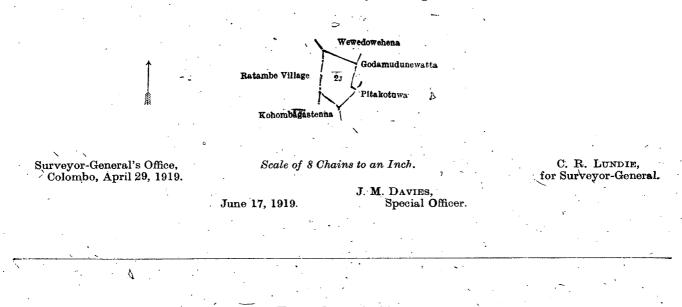

#### Description of the Land referred to.

The land commonly called or known as Godamuduna, situated in the village of Katugala, in the Yatipalata korale of the Udukinda division, in the Province of Uva, containing in extent 1 acre and 4 perches, and shown as lot 2j in block survey preliminary plan 39 and in the annexed diagram; and bounded as follows: on the north by Wewedowehena sold to Galeduregedera Sinni and others under the Waste Lands Ordinances; on the east by Godamudunewatta (private); on the south by Pitakotuwa claimed by Watagodegedera Nipuna and others, Kohombagastenna to be declared the property of the Crown under the Waste Lands Ordinances; on the west by the village limit of Ratamba.