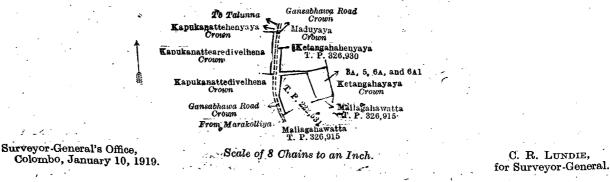

#### Hambantota S. O. No. 1,557.

Order under Section 4, Sub-section (1), of "The Waste Lands Ordinances of 1897, 1899, 1900, and 1903," declaring Land to be Crown Property.

In the matter of the land commonly called or known as Mailagahakoratuwa alias Paluwatta (road reservation), situate in the village of Pattiyapola, in the West Giruwa pattu of the Hambantota District, in the Southern Province, and of "The Waste Lands Ordinances of 1897, 1899, 1900, and 1903."

WHEREAS in pursuance of section 1 of the said Ordinances it was duly notified on the 16th day of May, 1913, that if no claim to the land commonly called or known as Mailagahakoratuwa alias Paluwatta (road reservation), situate in the village of Pattiyapola, in the West Giruwa pattu of the Hambantota District, in the Southern Province, containing in extent 13 perches, and shown as lot 32 A in preliminary plan 259 and in the annexed diagram, was made to Walter Ernest Wait, Special Officer appointed under section 28 of the said Ordinances, within the period of three months from the date specified in such notice, such land would be declared the property of the Crown, and dealt with on account of the Crown (vide Notice No. 4,859)

And whereas Jawarnasin Achthige Samel made claim thereto, and whereas the said claimant by an agreement in writing dated the 23rd day of April, 1915, in consideration of (a) the Settlement Officer settling as private property otherwhich date the 251d day of 1411, 1610, incompation of (3) in solution of the block survey preliminary plan 259, and (b) being declared the purchaser of lot 31 of the same block survey preliminary plan for a sum of Rupess Sixteen only (Rs. 16), withdrew claim to the above-mentioned lot 32A of this order, I, Arnold Langdon Cróssman, Special Officer appointed under section 28 of the said Ordinances, under and by virtue of the powers vested in me in that behalf by section 4 of the said-Ordinances, do hereby on this 1st day of April, 1919, order and declare, under section 4, sub-section (1), of the said Ordinances, that the said land, as more fully described herein below, is the property of the Crown.

#### Description of the Land referred to. -

The following lot situated in the village of Pattiyapole, in the West Giruwa pattu of the Hambantota District, in the Southern Province, as described in the annexed diagram :---

#### Preliminary plan 259.

Extent. A.

0 13 0

- Lot. Name of Land. 32A
  - Mailagahakoratuwa alias Paluwatta (road reservation)

and bounded as follows: on the north by Abayaya to be declared the property of the Crown under the Waste Lands Ordinances; on the east by Mailagahakoratuwa alias Paluwatta sold by the Crown (T. P. 326,918); on the south by Alutwewarehens alias Kotanugehena (road reservation) to be declared the property of the Crown under the Waste Lands Ordinances ; on the west by the Gansabhawa road to be declared the property of the Crown under the Waste Lands