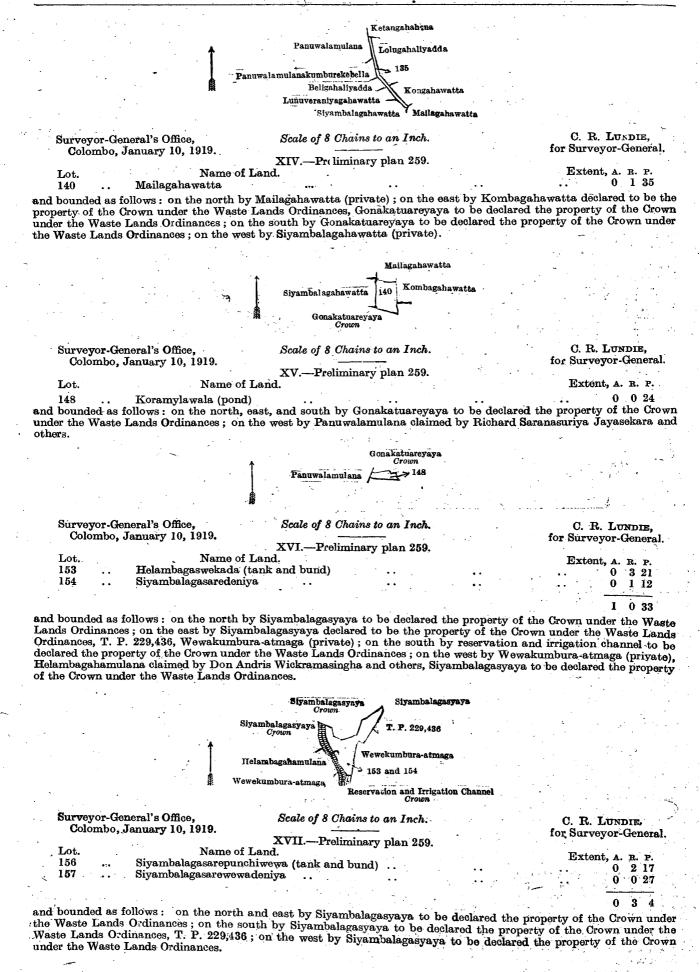

and bounded as follows: on the north by Ketangahahena (private); on the east by Lolugahaliyadda (private), Kongahawatta claimed by Tangalla Nekatige Thepanis and others; on the south by Mailagahawatta (private), Siyambalagahawatta claimed by Tangalla Nekatige Setubaba, Lunuweraniyagahawatta claimed by Tangalla Nekatige Babuna; on the west by Beligahaliyadda (private), Panuwalamukalanakumburekebella (private), Panuwalamulana claimed by Richard Sarara-

|                   | zeyor-General's Office,<br>olombo, January 10, 1919. |   | · · · ·                    | ins to an Inch.<br>ninary plan 259.            | C. R. LUNDIE,<br>for Surveyor-General.        |
|-------------------|------------------------------------------------------|---|----------------------------|------------------------------------------------|-----------------------------------------------|
| Lot.<br>159       | Name of Land.<br>Palugaswalakebella                  | 4 | Extent, A. R. P.<br>1 2 27 | Lot. Name of Land.<br>183 Madanasingewewa (tan | Extent, A. B. P.<br>k and bund) <b>3</b> 0 32 |
| 160<br>162<br>163 | Kohombagahawatta<br>Dewata (road)<br>Nugagahawatta   | • | 1 2 28<br>0 0 9<br>1, 0 12 |                                                | 7 2 28                                        |

and bounded as follows: on the north by Siyambalagasyaya to be declared the property of the Crown under the Waste Lands Ordinances, Palugaswalawatta claimed by Saranasing Patabendige Nonis and others; on the east by Palugaswalamulanakumbura claimed by Saranasing Patabendige Nonis and others, Kohombagahawatta claimed by Gandara Patabendige Singappu, Palugaswalamulanakumbura claimed by Saranasing Patabendige Nonis and others, Palugahayaya (private), Godawanawatta claimed by Wanigebaduge Singappu and others ; on the south by Madanasingemulana claimed by Andrahennedige Samuel and others, Madanasingemulana atmaga (private) ; on the west by Madanasingewewagawawatta claimed by Jayasuriya Madanasinge Balahamy, Madanasinge wewagodella and Siyambalagasyaya (private), Madana-singewewagawawatta claimed by Jayasuriya Madanasinge Balahamy, Siyambalagasyaya to be declared the property of the Crown under the Waste Lands Ordinances.