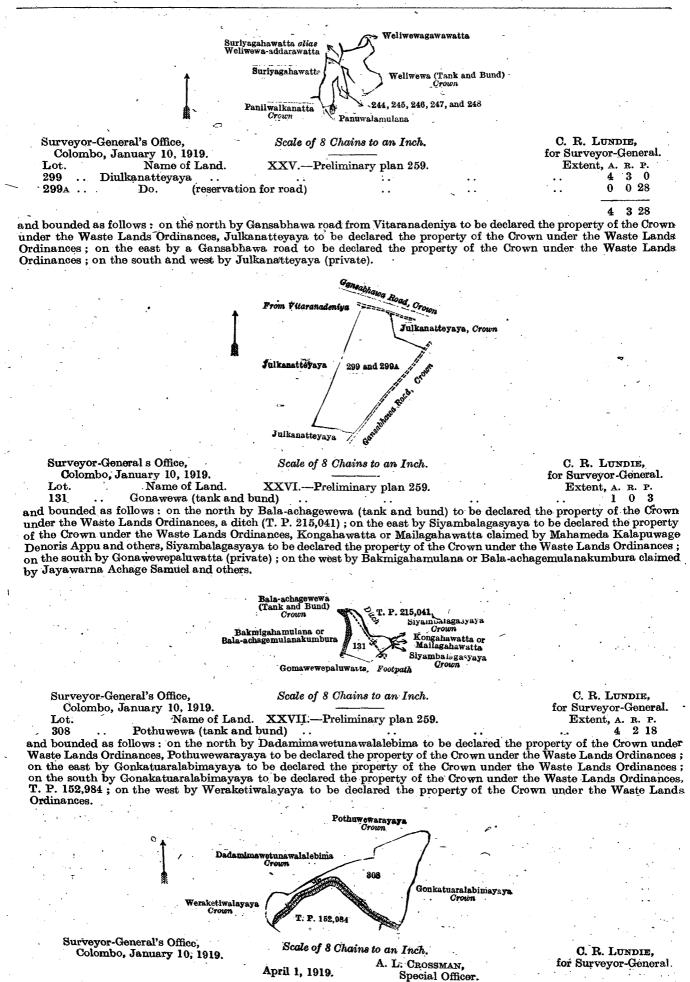

and bounded as follows: on the north by Mahawatta claimed by Wijesuriya Liyanapatabendige Sanis and others, Suriyagahawatta claimed by Suanahanadage Simanhamy; on the east by Suriyagahakebella to be declared the property of the Crown under the Waste Lands Ordinances, Panuwalamulana claimed by Richard Saranasuriya Jayasekera and others; on the south by Panuwalamulana claimed by Richard Saranasuriya Jayasekera and others; on the west by the Gansabhawa road to be declared the property of the Crown under the Waste Lands Ordinances.

Surveyor-General's Office, Colombo, January 10, 1919.

Scale of 8 Chains to an Inch.

C. R. LUNDIE, for Surveyor-General.

| April 1, 1919. | • | A. L. CROORSMAN,<br>Special Officer. |
|----------------|---|--------------------------------------|
|                |   | •                                    |