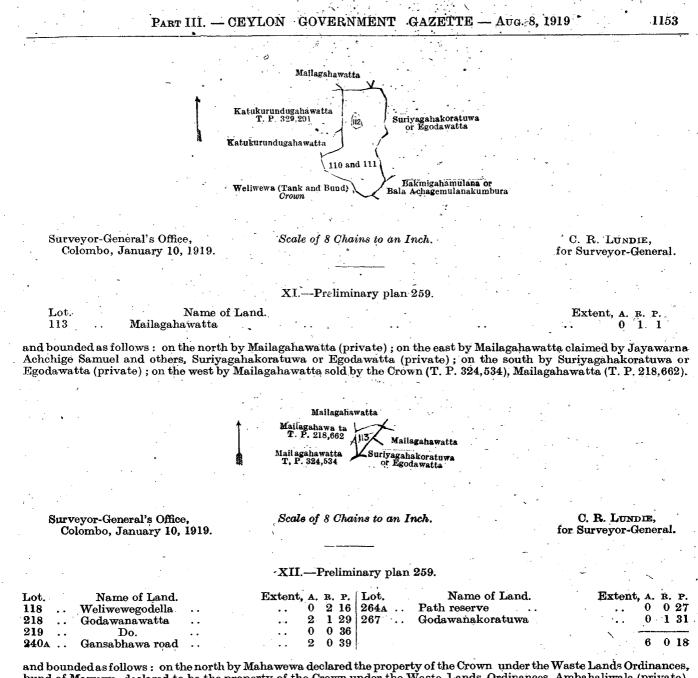

C 3

bund of Mawewa, declared to be the property of the Crown under the Waste Lands Ordinances, Ambahaliwala (private), Dunkoratuwa (private), Magawatta claimed by Ratnaweera Patabendige Davith and others, Wewagawawatta alias Lolugahakoratuwa claimed by Jayawarnasing Achchige Abranhamy and others, Wewagawawatta alias Kammeliya-koratuwa claimed by Mahamarakkalayage Peneris and others, Mahawewa declared to be the property of the Crown under the Waste Lands Ordinances, bund of Mahawewa declared to be the property of the Crown under the Waste Lands Ordinances, spill, Helambagahawatta claimed by Mahamarakkalage Peneris Appu, Helambagahawatta (private), Liyanagahawatta (private), Thorakolayaya (road reservation) to be declared the property of the Crown under the Waste Lands Ordinances; Gansabhawa road to be declared the property of the Crown under the Waste Lands Waste Lands Ordinances; Gansabhawa road to be declared the property of the Crown under the Waste Lands Ordinances; on the east by a footpath, Thorakolayaya and Mailagahawatta (road reservation) to be declared the property of the Crown under the Waste Lands Ordinances, Msilagahawatta claimed by Jayawarnasing Achchage Andrishamy, Mailagahawatta sold by the Crown (T. P. 324,534), Helambagahawatta sold by the Crown (T. P. 329,291), Katukurundu-gahawatta sold by the Crown (T. P. 329,991), Weliwewa (tank and bund) declared to be the property of the Crown under the Waste Lands Ordinances, Weliwewa-addarawatta claimed by Jayawarnasing Achchage Suwaris, Weliwewa-addarawatta the Waste Lands Ordinances, Weliwewa-addarawatta claimed by Jayawarnasing Achchage Suwaris, Weliwewa watta claimed by Jayawarnasing Achchige Suwaris, Suriyagahawatta claimed by Mahamarakkalage Peneris and others, Magawatta claimed by Aurakatupatabendige Angohamy and others, Mailagahawatta claimed by Jayawarnasing Achchige Abranhamy and others, Sapugahawatta claimed by Mahamarakkalage Siyadoris and others, Mahawatta claimed by Wijesuriyaliyanapatabendige Sanis and others, Panilwalkanatta to be declared the property of the Crown under the Waste Lands Ordinances, Panuwalamulana claimed by Richard Samarasuriya Jayasekera and others, Godamulana claimed by Don Andris Wikramasingha and others, Jayasekeragemulana claimed by Jayawarna Achchige Juwanis and others, Kadurugahamulana claimed by Don Andris Wikramasingha and others, Abetungewattewela claimed by Ratnayaka Arachchige Don Deonis and others, Kandapangodella claimed by Don Andris Wickramasingha and others, Welipotawa claimed by Weerappulige Karo and others; on the south by the village limit of Netulpitiya, Welipotawa claimed by Weerappulige Karo and others, Handapangodella claimed by Don Andris Wickramasingha and others, Abeytungewattewela claimed by Ratnayaka Arachchige Don Deonis and others, Jayasekeragemulana claimed by Jayawarna Achchige Juwanis and others, Godamulana claimed by Don Andris Wickramasingha and others, Ambahaliwala (private), bund of Mahawewa declared to be the property of the Crown under the Waste Lands Ordinances, water course, Weeragahamula claimed by Asmappulige Sadiris and others, Pahalawatta claimed by Kalubadanage Miguel and others ; on the west by Giruwagedera claimed by Sayakkarage Samina, Gansabhawa road belonging to the Crown, Malawatta claimed by Ranhotige Sanga, Ihalawatta or Godawana (private), Dunkoratuwa alias Attikkagahakoratuwa (private).

| • | Surveyor-General's Office,<br>Colombo, January 10, 1919. | Scale of 8 Ohains to an Inch. | C. R. LUNDIE,<br>for Surveyor General. |
|---|----------------------------------------------------------|-------------------------------|----------------------------------------|
|   |                                                          | XIII.—Proliminary plan 259.   |                                        |
|   | Lot Name of<br>135 . Dewata (road)                       | t Land.                       | Extent, A. R. P.<br>0 0 20             |

and bounded as follows: on the north by Ketangahahena (private); on the east by Lolugahaliyadda (private), Kongahawatta claimed by Tangalla Nekatige Thepanis and others; on the south by Mailagahawatta (private), Siyambalagahawatta claimed by Tangalla Nekatige Setubaba, Lunuweraniyagahawatta claimed by Tangalla Nekatige Babuna; on the west by Beligahaliyadda (private), Panuwalamukalanakumburekebella (private), Panuwalamulana claimed by Richard Sarara-