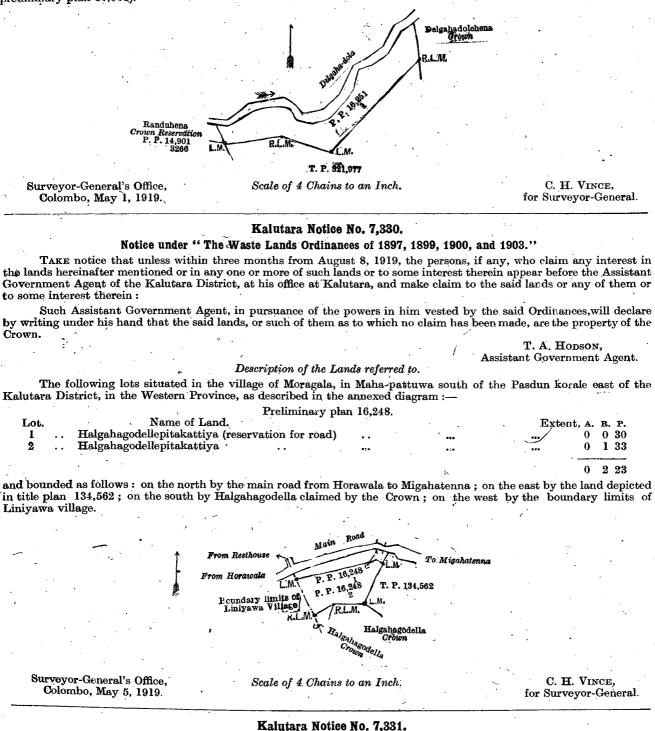

#### Description of the Land referred to.

The following lot situated in the village of Kitulgoda, in Maha pattuwa north of the Pasdun korale east of the Kalutara District, in the Western Province, as described in the annexed diagram :-

Preliminary plan 16,251. Name of Land. Extent, A. Lot. 1 0 27 Delgahadolekele (reservation for dola) 1

and bounded as follows: on the north by the Delgaha-dola; on the east by Delgahadolehena claimed by the Crown; on the south by the land depicted in title plan 321,977; on the west by Randuhena, Crown reservation (lot 3296 in preliminary plan 14,901).