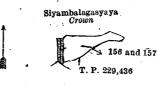

 I.—Preliminary plan 259.

 Lot.
 Name of Land.
 Bxtent, A. R. P.

 21
 Siyambalagasyaya
 ...
 0
 0
 13

 and bounded as follows : on the north and east by T. P. 229,436 ; on the south and west by Wewekumbura (private).