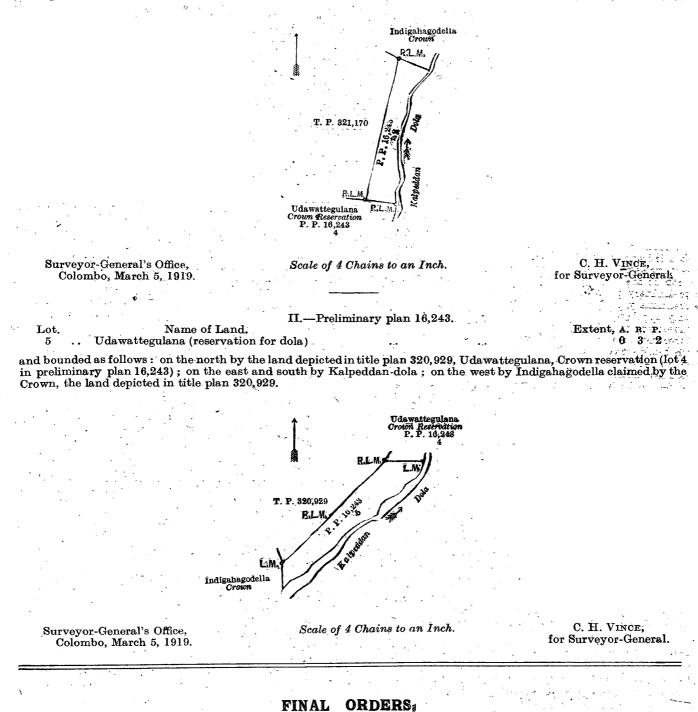

C. V. BRAYNE, Assistant Government Agent.

R. P.

Description of the Lands referred to.

I.—Preliminary plan 16,243.

Lot: Name of Land. 2 ... Indigahagodella (reservation for paddy field and dola)

÷.

August 2, 1919.

and bounded as follows: on the north by Indigahagodella claimed by the Crown; on the east by Kalpeddan dola; on the south by Udawattegulana, Crown reservation (lot 4 in preliminary plan 16,243); on the west by the land depicted in title plan 321,170.