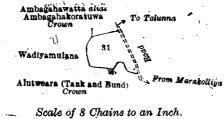

## Order under Section 4, Sub-section (1), of "The Waste Lands Ordinances of 1897, 1899, 1900, and 1908."

In the matter of the land commonly called or known as Alutwewarahena, situate in the village of Pa<sup>+</sup>tiyapola, in the West Giruwa pattu of the Hambantota District, in the Southern Province, and of "The Waste Lands Ordinances of 1897, 1899, 1900, and 1903."

WHEREAS in pursuance of section 1 of the said Ordinances it was duly declared and notified on the 16th day of May, 1913, that if no claim to the land commonly called or known as Alutwewarahena, situate in the village of Pattiyapola, In the West Giruwa pattu of the Hambantota District, in the Southern Province, containing in extent 3 roods and 39 perches, and shown as lot 31 in preliminary plan 259 and in the annexed diagram, was made to Walter Ernest Wait, Special Officer appointed under section 28 of the said Ordinances, within the period of three months from the date specified in the said notice. such land would be declared the property of the Crown, and dealt with on account of the Crown (vide Notice No. 4,859):

And whereas Jawarnasin Achchige Samel made claim thereto, and Walter Ernest Wait and Mungo Tennent Archibald, Special Officers appointed under section 28 of the said Ordinances, made due inquiry into such claim, and whereas the said claimant and the said Mungo Tennent Archibald, Special Officer, with the consent of His Excellency the Governor, came to an agreement in writing dated the 23rd day of April, 1915, concerning the said land, under section 4, sub-section (1), of the said Ordinances, whereby it was agreed that the said claimant should be declared the purchaser of the said land upon payment on or before the 23rd day of July, 1915, to the Assistant Government Agent at Hambantota, of a sum of Rupees Sixteen only (Rs. 16), as the purchase amount of the said land, and whereas the said amount has been duly paid by the said claimant, he is hereby, in pursuance of the agreement afore mentioned, declared to be the purchaser of the said land, as more fully described herein below.

## Description of the Land referred to.

The land commonly called or known as Alutwewarahena, situated in the village of Pattiyapola, in the West Giruwa pattu of the Hambantota District, in the Southern Province, containing in extent 3 roods and 39 perches, shown as lot 31 in preliminary plan 259 and in the annexed diagram ; and bounded as follows : on the north by Ambagahawatta alias Ambagahakoratuwa to be declared the property of the Crown under the Waste Lands Ordinances ; on the east by the road from Talunna to Marakolliya; on the south by Alutwe-ara (tank and bund) to be declared the property of the Crown under the Waste Lands Ordinances, Wadiyamulana claimed by Jayaweerasing Achchige Don Andiris and others ; on the west by Wadiyamulana claimed by Jayaweerasin Achchige Don Andiris and others.

Surveyor-General's Office, Colombo, January 10, 1919.

C. R. LUNDIE, for Surveyor-General.

April 1, 1919.

Hambantota S. O. No. 1,560.

A. L. CRESSMAN. Special Officer.

Order under Section 4, Sub-section (1), of " The Waste Lands Ordinances of 1897, 1899, 1900, and 1903."