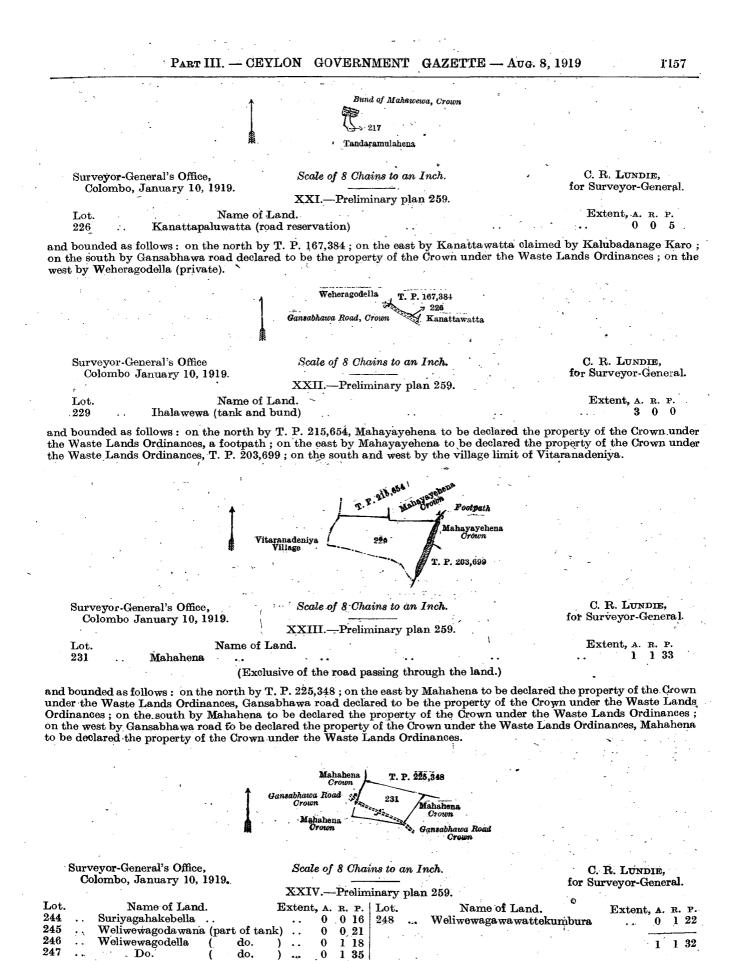

C. R. LUNDIE, Surveyor-General's Office, Scale of 8 Chains to an Inch. Colombo, January 10, 1919. XX.-Preliminary plan 259. Name of Land. Lot

for Surveyor-General.

Extent, A. R. P. 0 13

and bounded as follows : on the north by bund of Mahawewa declared to be the property of the Crown under the Waste Lands Ordinances ; on the east, south, and west by Tandaramulana claimed by Nicholas Albert Wickramasingha and others

. .

and bounded as follows: on the north by Suriyagahawatta alias Weliwewa-addarawatta claimed by Jayawarnasing Achchige Babahamy and others, Weliwewagawawatta claimed by Jayawarnasing Achchige Babahamy and others; on the east by Weliwewa (tank and bund) to be declared the property of the Crown under the Waste Lands Ordinances; on the south by Weliwewa (tank and bund) to be declared the property of the Crown under the Waste Lands Ordinances, Panuwalamulana claimed by Richard Saranasuriya Jayasekera and others; on the west by Panilwalkanatta to be declared the property of the Crown under the Waste Lands Ordinances, Suriyagahawatta claimed by Suonahanadage Siman.