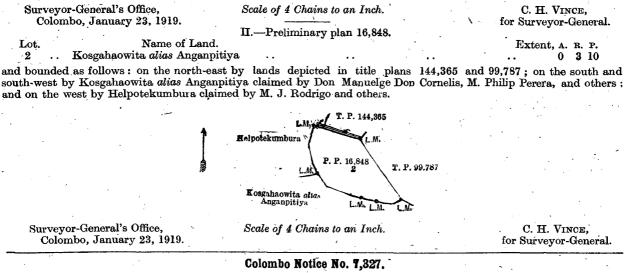

#### Description of the Lands referred to.

The following lots situated in the village of Etul Kotte, within the Sanitary Board limits of Cotta in the Colombo District, of the Western Province, as described in the annexed diagrams :-

I.-Preliminary plan 16,848.

Lot. 1

Anganpitiya

Name of Land.

and bounded as follows: on the north-east by Madangahakumbura claimed by Don Manuelge Don Cornelis and Madangahakumbura claimed by the heirs of W. T. Hendrick Perera; on the south by land depicted in title plan 99,787; on the south-west by land depicted in title plan 144,365 and Helpotekumbura claimed by M. J. Rodrigo and others and on the north-west by Helpotekumbura claimed by M. J. Rodrigo and others and Madangahakumbura claimed by Don Manuelge Don Cornelis.