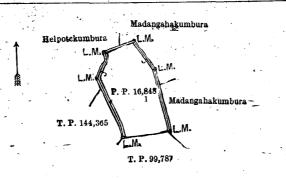

#### Description of the Lands referred to.

The following lots situated in the village of Etul Kotte, within the Sanitary Board limits of Cotta in the Colombo District, of the Western Province, as described in the annexed diagrams :-

I.-Preliminary plan 16,848.

Lot. 1

Anganpitiya

Name of Land.

and bounded as follows: on the north-east by Madangahakumbura claimed by Don Manuelge Don Cornelis and Madangahakumbura claimed by the heirs of W. T. Hendrick Perera; on the south by land depicted in title plan 99,787; on the south-west by land depicted in title plan 144,365 and Helpotekumbura claimed by M. J. Rodrigo and others and on the north-west by Helpotekumbura claimed by M. J. Rodrigo and others and Madangahakumbura claimed by Don Manuelge Don Cornelis.