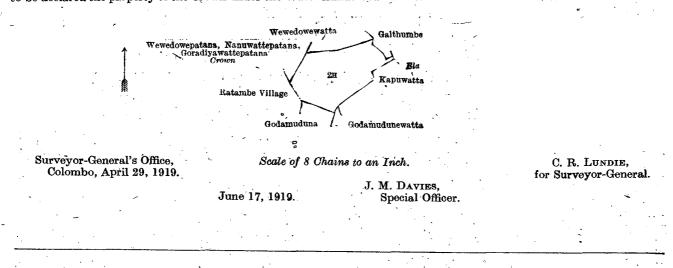

#### Description of the Land referred to.

The land commonly called or known as Wewedowehena, situated in the village of Katugala, in the Yatipalata korale of the Udukinda division, in the Province of Uva, containing in extent 3 acres and 18 perches, and shown as lot 2<sup>H</sup> in block survey preliminary plan 39 and in the annexed diagram; and bounded as follows: on the north by Wewedowewatta sold to Katugala Kapuwattagedara Matto and another under the Waste Lands Ordinances; on the east by Galthumbe claimed by the heirs of Kuna Meedeen and others, an ela, Kapuwatta claimed by Kalpuwattegedera Medduma; on the south by Kapuwatta claimed by Kapuwattegedera Medduma, Godamudunewatta (private), Godamuduna sold to Galeduregedara Sinni under the Waste Lands Ordinances; on the west by Godamuduna sold to Galeduregedara Sinni under the Waste Lands Ordinances, the village limit of Ratambe, Wewedowepatana, Nanuwattepatana, Goradiyawattepatana to be declared the property of the Crown under the Waste Lands Ordinances.