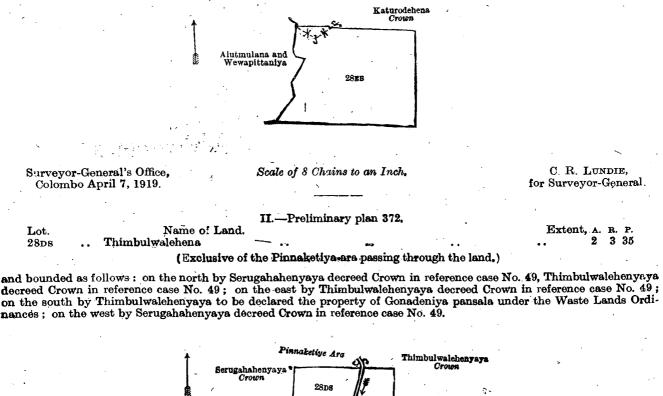

|      |    |               | I.—Prelimi | nary plan 372. | · . |           | •     | . 1 |
|------|----|---------------|------------|----------------|-----|-----------|-------|-----|
| Lot. |    | Name of Land. | ·          |                | ۰.  | Extent, A | R. P. | •   |
| 28ев | •• | Welagawahena  | ••         | ••             | ••  | 8         | 22    |     |

and bounded as follows: on the north, east, and south by Katurodehena decreed Crown in reference case No. 49; on the west by Alutmulana and Wewapittaniya claimed by Galagamaralalage Don Andrias.

Thimbulwalehena

Surveyor-General's Office, Colombo, April 7, 1919. Scale of 8 Chains to an Inch.

C. R. LUNDIE, for Surveyor-General.

June 9, 1919.

A. L. CROSSMAN, Special Officer.