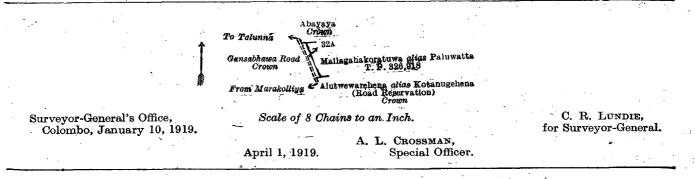

#### Hambantota S. O. No. 1,557.

Order under Section 4, Sub-section (1), of "The Waste Lands Ordinances of 1897, 1899, 1900, and 1903," declaring Land to be Crown Property.

In the matter of the land commonly called or known as Mailagahakoratuwa alias Paluwatta (road reservation), situate in the village of Pattiyapola, in the West Giruwa pattu of the Hambantota District, in the Southern Province, and of "The Waste Lands Ordinances of 1897, 1899, 1900, and 1903."

WHEREAS in pursuance of section 1 of the said Ordinances it was duly notified on the 16th day of May, 1913, that if no claim to the land commonly called or known as Mailagahakoratuwa alias Paluwatta (road reservation), situate in the village of Pattiyapola, in the West Giruwa pattu of the Hambantota District, in the Southern Province, containing in extent 13 perches, and shown as lot 32 A in preliminary plan 259 and in the annexed diagram, was made to Walter Ernest Wait, Special Officer appointed under section 28 of the said Ordinances, within the period of three months from the date specified in such notice, such land would be declared the property of the Crown, and dealt with on account of the Crown (vide Notice No. 4,859)

And whereas Jawarnasin Achthige Samel made claim thereto, and whereas the said claimant by an agreement in writing dated the 23rd day of April, 1915, in consideration of (a) the Settlement Officer settling as private property otherwhich date the 251d day of 1411, 1610, incompation of (3) in solution of the block survey preliminary plan 259, and (b) being declared the purchaser of lot 31 of the same block survey preliminary plan for a sum of Rupess Sixteen only (Rs. 16), withdrew claim to the above-mentioned lot 32A of this order, I, Arnold Langdon Cróssman, Special Officer appointed under section 28 of the said Ordinances, under and by virtue of the powers vested in me in that behalf by section 4 of the said-Ordinances, do hereby on this 1st day of April, 1919, order and declare, under section 4, sub-section (1), of the said Ordinances, that the said land, as more fully described herein below, is the property of the Crown.

#### Description of the Land referred to. -

The following lot situated in the village of Pattiyapole, in the West Giruwa pattu of the Hambantota District, in the Southern Province, as described in the annexed diagram :---

#### Preliminary plan 259.

Extent. A.

0 13 0

- Lot. Name of Land. 32A
  - Mailagahakoratuwa alias Paluwatta (road reservation)

and bounded as follows: on the north by Abayaya to be declared the property of the Crown under the Waste Lands Ordinances; on the east by Mailagahakoratuwa alias Paluwatta sold by the Crown (T. P. 326,918); on the south by Alutwewarehens alias Kotanugehena (road reservation) to be declared the property of the Crown under the Waste Lands Ordinances ; on the west by the Gansabhawa road to be declared the property of the Crown under the Waste Lands