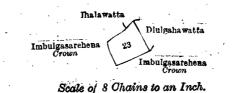

In the matter of the land commonly called or known as Divulgahawatta, situate in the village of Pattiyapola, in the West Giruwa pattu of the Hambantota District, in the Southern Province, and of "The Waste Lands Ordinances of 1897, 1899, 1900, and 1903."

WHEREAS in pursuance of section 1 of the said Ordinances it was duly declared and notified on the 16th day of May, 1913, that if no claim to the land commonly called or known as Divilgahawatta, situate in the village of Pattiyapola. in the West Giruwa pattu of the Hambantota District, in the Southern Province, containing in extent 3 roods and 3 perches, and shown as lot 23 in preliminary plan 259 and in the annexed diagram, was made to Walter Ernest Wait, Special Officer appointed under section 28 of the said Ordinances, within the period of three months from the date specified in the said notice, such land would be declared the property of the Crown, and dealt with on account of the Crown (vide Notice No. 4,859):

And whereas Ranawira Achchige Mateshamy made claim thereto, and Walter Ernest Wait and Mungo Tennent Archibald, Special Officers appointed under section 28 of the said Ordinances, made due inquiry into such claim, and whereas the said claimant and the said Mungo Tennent Archibald, Special Officer, with the consent of His Excellency the Governor, came to an agreement in writing dated the 22nd day of April, 1915, concerning the said land, under section 4, sub-section (1), of the said Ordinances, whereby it was agreed that the said claimant should be declared the purchaser of the said land upon payment on or before the 22nd day of July, 1915, to the Assistant Government Agent at Hambantota, of a sum of Rupees Twelve only (Rs. 12), as the purchase amount of the said land, and whereas the said amount has been duly paid by the claimant, he is hereby, in pursuance of the agreement aforementioned, declared to be the purchaser of the said land, as more fully described herein below.

#### Description of the Land referred to.

The land commonly called or known as Divulgahawatta, situated in the village of Pattiyapola, in the West Giruwa pattu of the Hambantota District, in the Southern Province, containing in extent 3 roods and 3 perches, shown as lot 23 in preliminary plan 259 and in the annexed diagram ; and bounded as follows : on the north by Imbulgasarehena to be declared the property of the Crown under the Waste Lands Ordinances, Ihalawatta claimed by Jayawarnasin Achchige Punchihamy; on the east by Divulgahawatta claimed by Ranaweera Achchige Matheshamy and others; on the south and west by Imbulgasarehena to be declared the property of the Crown under the Waste Lands Ordinances.

Surveyor-General's Office, Colombo, January 10, 1919.

C, R. LUNDIE, for Surveyor-General

April 1, 1919.