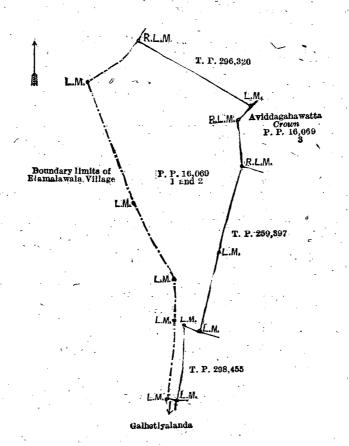

## Description of the Lands referred to.

The following lots situated in the village of Welikanna, in Udugaha pattuwa of Hewagam korale in the Colombo District, of the Western Province, as described in the annexed diagram :---

|      | -              |          | Preliminary | plan 16,069.                           | · · · · · · |          |                  |
|------|----------------|----------|-------------|----------------------------------------|-------------|----------|------------------|
| Lot. | Name           | of Land. |             | •••••••••••••••••••••••••••••••••••••• | 2           | <u> </u> | Extent, A. R. P. |
| 1    | Weliowitakanda | · ·      |             | 8                                      | • • •       |          | 4 1 3            |
| 2    | Do.            | •••      | ••          | •••                                    |             |          | 0 0 19           |
|      |                | •        | 4 · · · ·   |                                        |             | •        | ······           |
|      | •              |          |             | · , '                                  |             |          | 4 1 22           |

and bounded as follows: on the north-east by land depicted in title plan 296,320; on the east by Aviddagahawatta claimed by the Crown (P. P. 16,069/3), lands depicted in title plans 259,397 and 298,455; on the south by Galhetiyalanda claimed by P. D. Paul; and on the west and north-west by boundary limits of Elamalawala village.

Surveyor-General's Office, Colombo, February 17, 1919. Scale of 4 Chains to an Inch.

C. H. VINCE, for Surveyor-General.