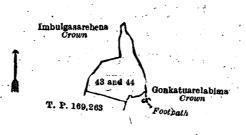

F

| lxtent, | А.<br>0<br>1 | 2 24 |     |
|---------|--------------|------|-----|
| · · ·   | 1            | 2 24 | - ' |

and bounded as follows : on the north and east by Imbulgasarehena to be declared the property of the Crown under the Waste Lands Ordinances ; on the south by Gonkatuarelabima to be declared the property of the Crown under the Waste Lands Ordinances, T. P. 169,263; on the west by Imbulgasarehena to be declared the property of the Crown under the Waste Lands Ordinances.