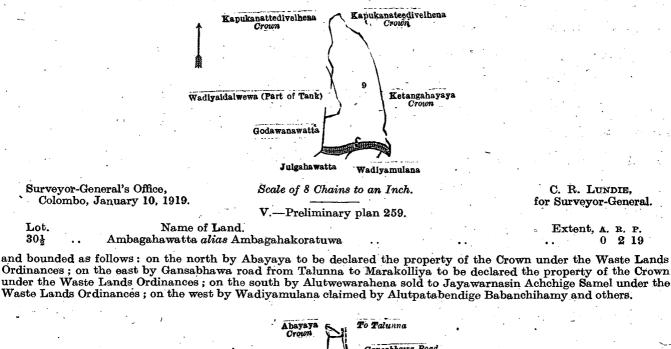

#### IV.-Preliminary plan 259.

#### Name of Land. Wadiyaidalwewa alias Wadiyaihalawewa (tank and bund)

Lot.

9

Extent. A. R. P. 1 4

1151

8

and bounded as follows: on the north by Kapukanattedivelhena to be declared the property of the Crown under the Waste Lands Ordinances; on the east by Kapukanattedivelhena to be declared the property of the Crown under the Waste Lands Ordinances, Ketangahayaya to be declared the property of the Crown under the Waste Lands Ordinances; on the south by Ketangahayaya to be declared the property of the Crown under the Waste Lands Ordinances, Wadiyamulana claimed by Don Bastian Ediriweera Wijesuriya, Julgahawatta claimed by Jayawarnasin Achchige Appu Sinno ; on the west by Godawanawatta claimed by Alutpatabendige Babunchihamy, Wadiyaidalwewa (part of tank) private, Kapukanattedivelhena to be declared the property of the Crown under the Waste Lands Ordinances.