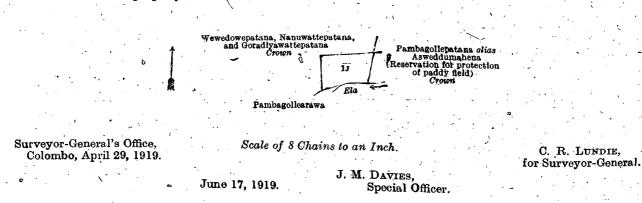

#### Description of the Land referred to.

The land commonly called or known as Goradiyawattehena, situated in the village of Katugala, in the Yatipalata korale of the Udukinda division, in the Province of Uva, containing in extent 1 acre and 14 perches, and shown as lot 1*s* in block survey preliminary plan 39 and in the annexed diagram ; and bounded as follows : on the north by Wewedowe-patana, Nanuwattepatana, and Goradiyawattepatana to be declared the property of the Crown under the Waste Lands Ordinances; on the east by Pambagollepatana *alias* Asweddumahena (reservation for protection of paddy field) to be declared the property of the Crown under the Waste Lands Ordinances; on the south by an ela, Pambagolleparawa claimed by Tennekumburegedara Maddiliya Duraya; on the west by Wewedowepatana, Nanuwattepatana, and Goradiyawattepatana to be declared the property of the Crown under the Crown under the Waste Lands Ordinances.