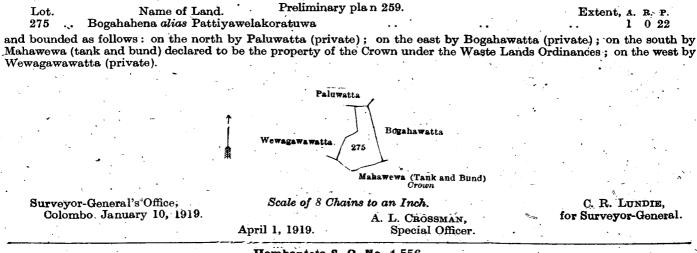

# Order under Section 4, Sub-section (1), "The Waste Lands Ordinances of 1897, 1899, 1900, and 1903," declaring Land to be Grown Property.

In the matter of the land commonly called or known as Bogahahena *alias* Pattiyawalakoratuwa, situate in the village of Pattiyapola, in the West Giruwa pattu of the Hambantota District, in the Southern Province, and of "The

Waste Lands Ordinances of 1897, 1899, 1900, and 1903."

WHEREAS in pursuance of section 1 of the said Ordinances it was duly notified on the 16th day of May, 1913, that if not claim to the land commonly called or known as Bogahahena *alias* Pattiyawalakoratuwa, situate in the village of Pattiyapola, in the West Giruwa pattu of the Hambantota District, in the Southern Province, containing in extent 1 acre and 22 perches, and shown as lot 275 in preliminary plan 259 and in the annexed diagram, was made to Walter Ernest Wait, Special Officer appointed under section 28 of the said Ordinances, within the period of three months from the date specified in such notice, such land would be declared the property of the Crown, and dealt with on account of the Crown (vide Notice No. 4,859):

And whereas Don Nikulas Abeygunawardana made claim thereto, and whereas the said claimant by an agreement in writing dated the 22nd day of April, 1915, in consideration of the Settlement Officer settling as private property otherwise than under the Waste Lands Ordinances lots 33A, 34, 34A, 37, 38, 39, 40, 41, 46, 47, 48, 49, 50, 54, 55, 63, 64, 66, 68, 69, 70, 75, 76, 77, 78, 79, 81, 82, 87B, 89, 93, 96, 99, 100A, 100B, 101, 120, 120A, 120B, 120C, 121, 123, 124, 126, 125, 125A, 268, 269, 272, 273, 274, 278, 281, 282, 283, 287, 288, 289, 290, 291A, 291B, 292, 293, 294, and 296 of the block survey preliminary plan 259, 110 acres more or less of lot 2 of the same block survey preliminary plan, now shown as lots 2*J*, 2*K*, 20, and 2*T* on the same block survey preliminary plan, 43 acres more or less of lot 2 of the same block survey preliminary plan, now shown as lots 2*E*, 2*F*, and 2*G* on the same block survey preliminary plan, and lots 300, 301, 302, 303, 304, and 305 of the same block survey preliminary plan, withdrew claim to the above-mentioned lot 275 of this order, I, Arnold Langdon Crossman, Special Officer appointed under section 28 of the said Ordinances, under and by virtue of the powers vested in me in that behalf by section 4 of the said Ordinances, do hereby on the 1st day of April, 1919, order and declare, under section 4, sub-section (1), of the said Ordinances, that the said land, as more fully described herein below, is the property of the Crown.

#### Description of the Land referred to.

The following lot situated in the village of Pattiyapola, in the West Giruwa pattu of the Hambantota District in the Southern Province, as described in the annexed diagram :---