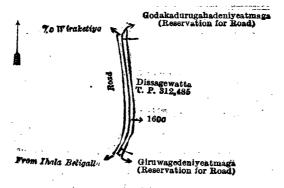

160c Reservation for road

d bounded as follows: on the north by Godakadurugahadeniyeatmaga (reservation for road) claim

and bounded as follows: on the north by Godakadurugahadeniyeatmaga (reservation for road) claimed by Hettiarachchige Don Nikulas; on the east by Dissagewatta sold by the Crown (T. P. 312,485); on the south by Giruwagedeniyeatmaga (reservation for road) claimed by Gammede Liyanage Janthishamy; on the west by the road from Ihala Beligalla to Wiraketiya.