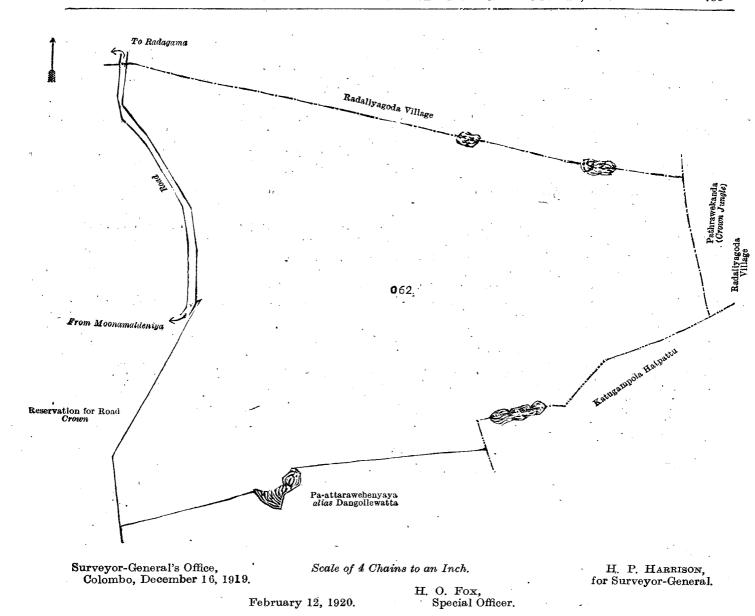

#### Order under Section 4, Sub-section (1), of "The Waste Lands Ordinances of 1897, 1899, 1900, and 1903."

In the matter of the land commonly called or known as Paattarawehenyaya, situate in the village of Kurundawala, in the Angomu korale of the Dewamedi hatpattu of the Kurunegala District, in the North-Western Province, and of "The Waste Lands Ordinances of 1897, 1899, 1900, and 1903."

Whereas in pursuance of section 1 of the said Ordinances it was duly declared and notified on the 27th day of June, 1919, that if no claim to the land commonly called or known as Paattarawehenyaya, situate in the village of Kurundawala, in the Angomu korale of the Dewamedi hatpattu of the Kurunegala District, in the North-Western Province, containing in extent 28 acres 3 roods and 23 perchse, and shown as lot o 62 in preliminary plan 4,203 and in the amnexed diagram, was made to John Murray Davies, Special Officer appointed under section 28 of the said Ordinances, within the period of three months from the date specified in the said notice, such land would be declared the property of the Crown, and dealt with on account of the Crown (vide Notice No. 7,266):

And whereas Felix Joseph Lucas Fernando made claim thereto, and John Murray Davies, Special Officer appointed under section 28 of the said Ordinances, made due inquiry into such claim, and whereas the said claimant and the aforesaid Special Officer, with the consent of His Excellency the Governor, came to an agreement in writing dated the 17th day of October, 1919, concerning the sald land, under section 4, sub-section (1), of the said Ordinances, whereby it was agreed that Felix Joseph Lucas Fernando (junior) should be declared the purchaser of the said land, upon payment to the Settlement Officer of a sum of Rupees Six hundred and Thirty-six only (Rs. 636) as the purchase amount of the said land, and whereas the said amount has been duly paid, the said Felix Joseph Lucas Fernando (junior) is hereby, in pursuance of the agreement afore-mentioned, declared to be the purchaser of the said land, as more fully described herein below.

#### Description of the Land referred to.

The following lot situated in the village of Kurundawala, in the Angomu korale of the Dewamedi hatpattu of the Kurunegala District, in the North-Western Province, as described in the annexed diagram:—

Preliminary plan 4,203.

Lot. Name of Land. o 62 . Paattarawehenyaya

Extent, A. R. P. 28 3 23

and bounded as follows: on the north by the village limit of Radaliyagoda; on the east by Pathrawekanda (Crown jungle), (the village limit of Radaliyagoda), the boundary limit of Katugampola hatpattu; on the south by the boundary of Katugampola hatpattu, Paattarawehenyaya alias Dangollewatta sold by the Crown; on the west by reservation for road to be declared the property of the Crown under the Waste Lands Ordinances, the road from Munamaldeniya to Radagama.