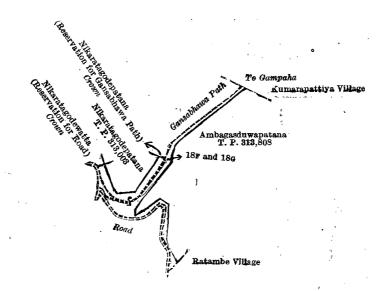

I.—Block survey preliminary plan 263.

Name of Land. Reservation for road 73A

Extent, A. R. P. 0 0 13

and bounded as follows: on the north by Panganwillmandiyahena (reservation for road) leased from the Crown; on the east by the road from Wiraketiya to Ihala Beligalla; on the south by Amuhona (reservation for road) declared to be the property of the Crown under the Waste Lands Ordinances; on the west by Konkoratuwa sold by the Crown (T. P. 309,332).

Surveyor-General's Office, Colombo, September 29, 1919. Scale of 8 Chains to an Inch.

H. P. HARRISON, for Surveyor-General. II.—Block survey preliminary plan 263.

| Lot.<br>80A<br>80B | <br>Name of Land.<br>Reservation for road<br>Do. |  | <br> | Exte | ont, A. R. P.<br>0 0 23<br>0 0 17 |
|--------------------|--------------------------------------------------|--|------|------|-----------------------------------|
|                    |                                                  |  |      | -    |                                   |
|                    |                                                  |  |      |      | 0 1 0                             |

and bounded as follows: on the north by Pangwillmandiyahena declared to be the property of the Crown under the Waste Lands Ordinances; on the east by Julehena sold by the Crown (T. P. 321,242), Julehena sold by the Crown (T. P. 315,947); on the south by Julehena (reservation for road) declared to be the property of the Crown under the Waste Lands Ordinances; on the west by the road from Ihala Beligalla to Wiraketiya.