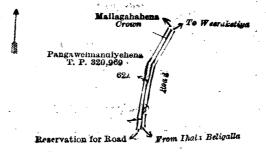

62A Panganwelmandiyehena (reservation for road)

and bounded as follows: on the north by Mailagahahena declared to be the property of the Crown under the Waste Lands Ordinances; on the east by the road from Weeraketiya to Ihala Beligalla; on the south by reservation for road leased from the Crown; on the west by Panganwelamandiyehena sold by the Crown (T. P. 320,969).

Surveyor-General's Office, Colombo, November 4, 1919.

Scale of 8 Chains to an Inch.

H. P. HARRISON for Surveyor-General.

March 10, 1920.

FREDERICK LEWIS Special Officer.