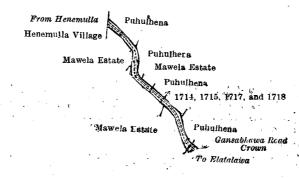

### I.—Preliminary plan 4,235.

| Lot.   | Name of Land.   |       |   | Extent | , A. | R. | P. | Lot. | Name of Land.       |    | ]  | Exten | t. A. | Ŕ.  | Ρ. |
|--------|-----------------|-------|---|--------|------|----|----|------|---------------------|----|----|-------|-------|-----|----|
| 1714   | Gansabhawa road |       |   |        | 0    | 0  | 32 | 1718 | <br>Gansabhawa road |    |    | ái.   |       | 0 1 | 4  |
| 1715 . | Do.             | <br>_ | • |        | 0    | 0  | 8  | l    | ۰                   | *  | •  |       |       |     |    |
| 1717 . | · Do.           |       |   |        | .0   | ,0 | 18 | l    |                     | 11 | ٠, |       | 0     | 1 3 | 2  |

and bounded as follows: on the north by Puhulhena sold to Tambyah Sanmukam (as trustee of the Tambyah Choultry) under the Waste Lands Ordinances, Puhulhena sold to Kudarala Lekamalage Mudalihamy under the Waste Lands Ordinances; on the east by Mawela estate claimed by T. H. A. de Soysa, Puhulhena sold to Kudarala Lekamalage Mudalihamy, ex-Vidane under the Waste Lands Ordinances, Puhulhena sold to Rampati Dewayalage Poiya under the Waste Lands Ordinances; on the south by Gansabhawa road from Elatalawa to Henemulla declared to be the property of the Crown under the Waste Lands Ordinances, Mawela estate sold to Tambyah Sanmukam (as trustee of the Tambyah Choultry) under the Waste Lands Ordinances; on the west by Mawela estate caimed by Mr. T. H. A. de Soysa, Mawela estate sold to Tambyah Sanmukam (as trustee of the Tambyah Choultry) under the Waste Lands Ordinances, the village limit of Henemulla.

Surveyor-General's Office, Colombo, January 19, 1920. Scale of 16 Chains to an Inch.

II.—Preliminary plan 4,235.

C. R. LUNDIE, for Acting Surveyor-General.

Lot. Name of Land. Reservation for path

Extent, A. R. P. 0 0 27

and bounded as follows: on the north by Mawelawattahena sold to Tambyah Sanmukam (as trustee of the Tambyah Choultry) under the Waste Lands Ordinances; on the east by Talahena claimed by Bandi Etana and others; on the south by Puhulhena sold to Tambyah Sanmukam (as trustee of the Tambyah Choultry) under the Waste Lands Ordinances; on the west by the village limit of Henemulla.

Surveyor-General's Office, Colombo, January 19, 1920. Scale of 16 Chains to an Inch.

C. R. LUNDIE, for Acting Surveyor-General.

February 28, 1920.

H. O. Fox, Special Officer.