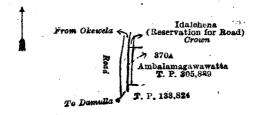

0 17

and bounded as follows: on the north by Idalehena (reservation for road) declared to be the property of the Crown under the Waste Lands Ordinances; on the east by Ambalamagawawatta sold by the Crown (T. P. 305,889); on the south by T. P. 133,824; on the west by the road from Damulla to Okewella.

Surveyor-General's Office, Colombo, September 29, 1919,

Scale of 8 Chains to an Inch.

H. P. HARRISON, for Surveyor-General.

Lot.

Name of Land.

VII.—Block survey preliminary plan 263.

Extent, A. R. P. O. 0 32