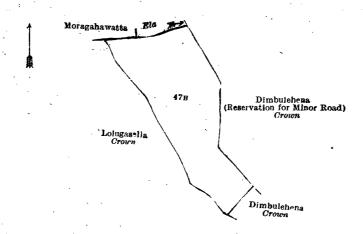

said land, as more fully described herein below.

#### Description of the Land referred to.

The land commonly called or known as Dimbulehena, situated in the village of Rawanaella, in the Kumbalwela korale of the Yatikinda division, in the Province of Uva, containing in extent 2 acres and 14 perches, and shown as lot 47n in block survey preliminary plan 280 and in the annexed diagram; and bounded as follows: on the north by Moragahawatta (private), an ela; on the east by Dimbulehena (reservation for minor road) to be declared the property of the Crown under the Waste Lands Ordinances; on the south by Dimbulehena to be declared the property of the Crown under the Waste Lands Ordinances; on the west by Lolugasella declared to be the property of the Crown under the Waste Lands Ordinances.



Surveyor-General's Office, Colombo, November 25, 1919. Scale of 4 Chains to an Inch.

H. P. HARRISON, for Surveyor-General.

January 12, 1920.

M. T. ARCHIBALD, Special Officer.

#### Kegalla S. O. No. 291.

# Order under Section 2 of "The Waste Lands Ordinances of 1897, 1899, 1900, and 1903," declaring Lands to be Crown Property.

In the matter of the lands commonly called or known as streams, roads, and footpaths, situate in the village of Dambulla, in the Walgam pattu of the Kinigoda korale of the Kegalla District, in the Province of Sabaragamuwa, and of "The Waste Lands Ordinances of 1897, 1899, 1900, and 1903."

The notice required by section 1 of "The Waste Lands Ordinances of 1897, 1899, 1900, and 1903," having been duly published in manner prescribed by that section in respect of