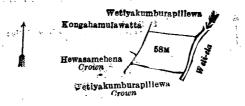

#### Kurunegala S. O. No. 2,906.

Order under Section 4, Sub-section (1), of "The Waste Lands Ordinances of 1897, 1899, 1900, and 1903," admitting Land to be Private Property.

In the matter of the land commonly called or known as Kongahamulawatta, situate in the village of Holambalewa, in the Baladora korale of the Dewamedi hatpattu of the Kurunegala District, in the North-Western Province, and of "The Waste Lands Ordinances of 1897, 1899, 1900, and 1903."

Whereas in pursuance of section 1 of the said Ordinances it was duly notified on the 16th day of March, 1917, that if no claim to the land commonly called or known as Kongahamulawatta, situate in the village of Holambalewa, in the Baladora korale of the Dewamedi hatpattu of the Kurunegala District, in the North-Western Province, containing in extent 1 acre and 8 perches, and shown as lot 99 o in block survey preliminary plan 1,651 and in the annexed diagram, was made to John Murray Davies, Special Officer appointed under section 28 of the said Ordinances, within the period of three months from the date specified in such notice, such land would be declared the property of the Crown, and dealt with on account of the Crown (vide Notice No. 6,257):

Block survey preliminary plan 1,651.

Lot. 99 o Name of Land. Kongahamulawatta

Extent, A. R. P.

1 0 8

and bounded as follows: on the north by a road from Mandapola to Kattapitiya; on the east by a road to be declared the property of the Crown under the Waste Lands Ordinances; on the south by Debaragahamulahena to be declared the property of Banneka Mudiyanselage Emagamarallage Kiri Banda and another under the Waste Lands Ordinances; on the west by Kongahamulawatta to be declared the property of Muhandiramalage Hetuhamy under the Waste Lands Ordinances, Kongahamulawatta claimed by Banneka Mudiyanselage Hetuhamy.