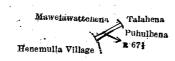

#### Kurunegala S. O. No. 2,917.

Order under Section 4, Sub-section (1), of "The Waste Lands Ordinances of 1897, 1899, 1900, and 1903."

In the matter of the land commonly called or known as Puhulhena, situate in the village of Galpola, in the Katugampola korale north of the Katugampola hatpattu of the Kurunegala District, in the North-Western Province, and of "The Waste Lands Ordinances of 1897, 1899, 1900, and 1903."

Whereas in pursuance of section 1 of the said Ordinances it was duly declared and notified on the 24th day of May, 1918, that if no claim to the land commonly called or known as Puhulhena, situate in the village of Galpola, in the Katugampola korale north of the Katugampola hatpattu of the Kurunegala District, in the North-Western Province, containing in extent 8 acres, and shown as lot a 67a in preliminary plan 4,235 and in the annexed diagram, was made to John Murray Davies, Special Officer appointed under section 28 of the said Ordinances, within the period of three months from the date specified in the said notice, such land would be declared the property of the Crown, and dealt with on account of the Crown (vide Notice No. 6,874):

#### Description of the Land referred to.

The land commonly called or known as Puhulhena, situate in the village of Galpola, in the Katugampola korale north of the Katugampola hatpattu of the Kurunegala District, in the North-Western Province, and shown as lot a 67a in preliminary plan 4,235 and in the annexed diagram; and bounded as follows: on the north by Puhulhena sold to Tambyah Sanmugam (as trustee of the Tambyah Choultry) under the Waste Lands Ordinances; on the east by the village limit of Elatalawa; on the south by Puhulhena sold to Kudarala Lekamalage Mudalihamy ex-Vidane under the Waste Lands Ordinances; on the west by Mawela estate claimed by Mr. T. H. A. de Soysa, Gansabhawa road to be declared the property of the Crown under the Waste Lands Ordinances.