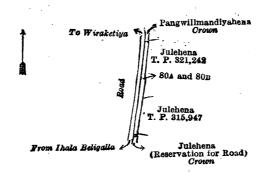

and bounded as follows: on the north by Pangwillmandiyahena declared to be the property of the Crown under the Waste Lands Ordinances; on the east by Julehena sold by the Crown (T. P. 321,242), Julehena sold by the Crown (T. P. 315,947); on the south by Julehena (reservation for road) declared to be the property of the Crown under the Waste Lands Ordinances; on the west by the road from Ihala Beligalla to Wiraketiya.