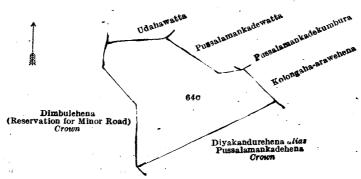

#### Hambantota S. O. No. 1,610.

Order under Section 2 of "The Waste Lands Ordinances of 1897, 1899, 1900, and 1903," declaring Lands to be Crown Property.

In the matter of the lands commonly called or known as reservation for road, &c., situate in the village of Pallattara, in the West Giruwa pattu of the Hambantota District, in the Southern Province, and of "The Waste Lands Ordinances of 1897, 1899, 1900, and 1903."

THE notice required by section 1 of "The Waste Lands Ordinances of 1897, 1899, 1900, and 1903," having been duly published in manner prescribed by that section in respect of the above-named lands (vide Notice No. 7,412), and no claim having been made to the said lands or to any interest therein within the period of three months from the date specified in the said notice, I, Frederick Lewis, Special Officer, appointed under section 28 of the said Ordinances under and by virtue of the powers vested in me in that behalf by section 2 of the said Ordinances, do hereby on this 10th day of March, 1920, order and declare that the said lands, as more fully described herein below; situate in the village of Pallattara, in the West Giruwa pattu of the Hambantota District, in the Southern Province, and shown as lots 73A, 80A, 80B, 160C, 202A, 291A, 370A, and 62A, in block survey preliminary plan 263 and in the annexed diagrams, and containing in extent 1 acre and 29 perches, are the property of the Crown.

Description of the Lands referred to.

The following lots situated in the village of Pallattara, in the West Giruwa pattu of the Hambantota District, in the Southern Province, as described in the annexed diagrams:-

I.—Block survey preliminary plan 263.

Name of Land. Reservation for road 73A

Extent, A. R. P. 0 0 13

and bounded as follows: on the north by Panganwillmandiyahena (reservation for road) leased from the Crown; on the east by the road from Wiraketiya to Ihala Beligalla; on the south by Amuhona (reservation for road) declared to be the property of the Crown under the Waste Lands Ordinances; on the west by Konkoratuwa sold by the Crown (T. P. 309,332).