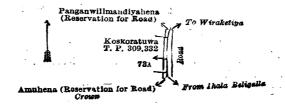

I.—Block survey preliminary plan 263.

Name of Land. Reservation for road 73A

Extent, A. R. P. 0 0 13

and bounded as follows: on the north by Panganwillmandiyahena (reservation for road) leased from the Crown; on the east by the road from Wiraketiya to Ihala Beligalla; on the south by Amuhona (reservation for road) declared to be the property of the Crown under the Waste Lands Ordinances; on the west by Konkoratuwa sold by the Crown (T. P. 309,332).