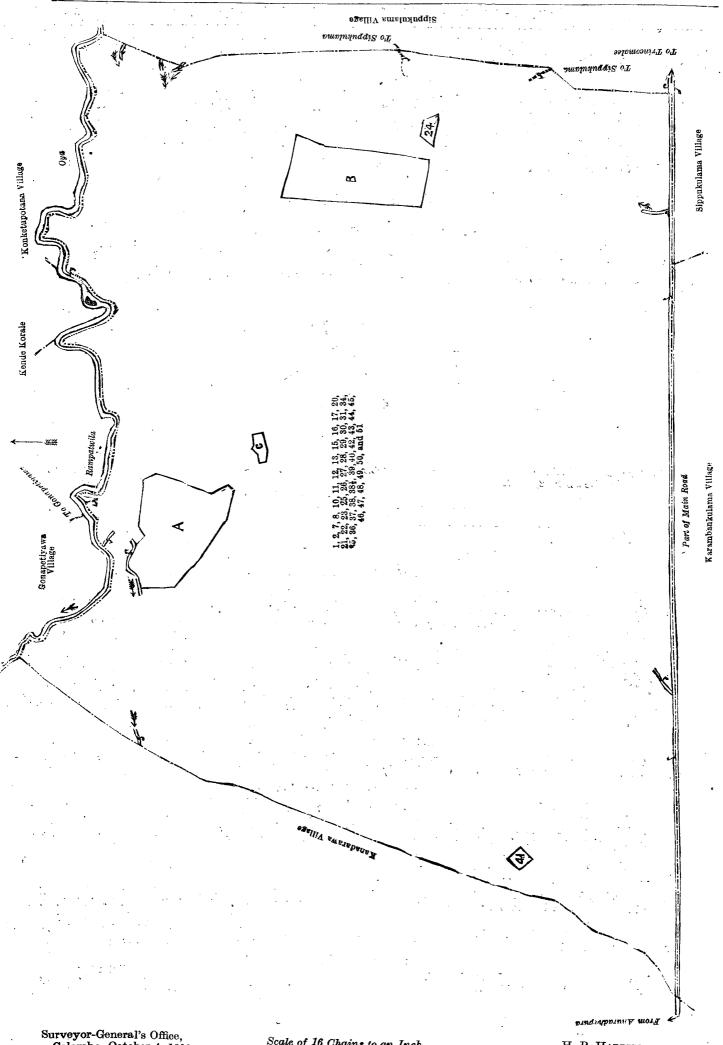

# Order under Section 2 of "The Waste Lands Ordinances of 1897, 1899, 1900, and 1903," declaring Lands to be Crown Property.

In the matter of the lands commonly called or known as Welangahayaya, Meegaha-ela (stream), &e., situate in the village of Pahala Walawachchiya, in the Kandu tulana of the Kanadara korale of the Nuwaragam palata, in the North-Central Province, and of "The Waste Lands Ordinances of 1897, 1899, 1900, and 1903."

The notice required by section 1 of "The Waste Lands Ordinances of 1897, 1899, 1900, and 1903," having been duly published in manner prescribed by that section in respect of the above-named lands (vide Notice No. 7,417), and no claim having been made to the said lands or to any interest therein within the period of three months from the date specified in the said notice, I, Norman Albert Hampton, Special Officer appointed under section 28 of the said Ordinances, under and by virtue of the powers vested in me in that behalf by section 2 of the said Ordinances, do hereby on this 6th day of March, 1920, order and declare that the said lands, as more fully described herein below, situate in the village of Pahala Walawachchiya, in the Kandu tulana of the Kanadara korale of the Nuwaragam palata, in the North-Central Province, and shown as lots 1, 2, 3, 4, 5, 6, 8, 9, 10, 11, 13, 17, 18, 19, 20, 21, 22, and 23 in block survey prelimiary plan 767 and in the annexed diagram, and containing in extent 457 acres and 14 perches, are the property of the Crown

#### Description of the Lands referred to.

The following lots situated in the village of Pahala Walawachchiya, in the Kandu tulana of the Kanadara korale of the Nuwaragam palata, in the North-Central Province, as described in the annexed diagram:—