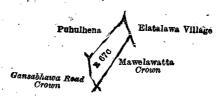

### Kurunegala S. O. No. 2,918.

Order under Section 4, Sub-section (1), of "The Waste Lands Ordinances of 1897, 1899, 1900, and 1903." declaring Lands to be Crown Property.

In the matter of the lands commonly called or known as Gansabhawa road, &c., situate in the village of Galpola, in the Katugampola korale north of the Katugampola hatpattu of the Kurunegala District, in the North-Western Province, and of "The Waste Lands Ordinances of 1897, 1899, 1900, and 1903."

Whereas in pursuance of section 1 of the said Ordinances it was duly notified on the 24th day of May, 1918, that if no claim to the lands commonly called or known as Gansabhawa road, &c., situate in the village of Galpola, in the Katugampola korale north of the Katugampola hatpattu of the Kurunegala District, in the North-Western Province, containing in extent 2 roads 19 perches, and shown as lots 1714, 1715, 1717, 1718, and a 67½ in preliminary plan 4,235 and in the annexed diagrams, was made to John Murray Davies, Special Officer appointed under section 28 of the said Ordinances, within the period of three months from the date specified in such notice, such lands would be declared the property of the Crown, and dealt with on account of the Crown (vide Notice No. 6,874):

and bounded as follows: on the north by Puhulhena sold to Tambyah Sanmukam (as trustee of the Tambyah Choultry) under the Waste Lands Ordinances, Puhulhena sold to Kudarala Lekamalage Mudalihamy under the Waste Lands Ordinances; on the east by Mawela estate claimed by T. H. A. de Soysa, Puhulhena sold to Kudarala Lekamalage Mudalihamy, ex-Vidane under the Waste Lands Ordinances, Puhulhena sold to Rampati Dewayalage Poiya under the Waste Lands Ordinances; on the south by Gansabhawa road from Elatalawa to Henemulla declared to be the property of the Crown under the Waste Lands Ordinances, Mawela estate sold to Tambyah Sanmukam (as trustee of the Tambyah Choultry) under the Waste Lands Ordinances; on the west by Mawela estate caimed by Mr. T. H. A. de Soysa, Mawela estate sold to Tambyah Sanmukam (as trustee of the Tambyah Choultry) under the Waste Lands Ordinances, the village limit of Henemulla.

and bounded as follows: on the north by Mawelawattahena sold to Tambyah Sanmukam (as trustee of the Tambyah Choultry) under the Waste Lands Ordinances; on the east by Talahena claimed by Bandi Etana and others; on the south by Puhulhena sold to Tambyah Sanmukam (as trustee of the Tambyah Choultry) under the Waste Lands Ordinances; on the west by the village limit of Henemulla.