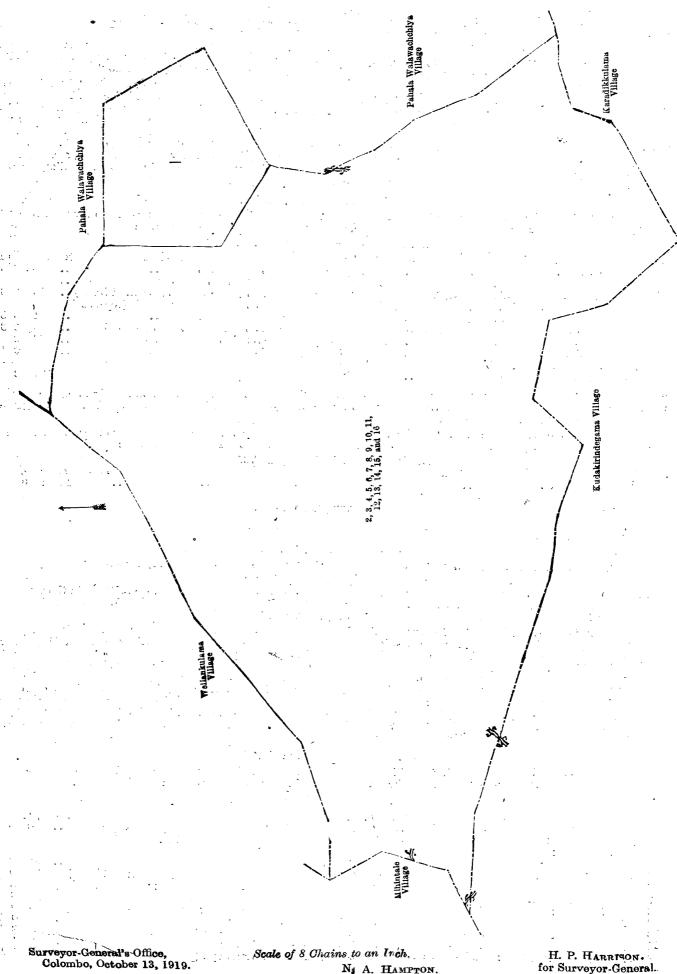

# Order under Section 2 of "The Waste Lands Ordinances of 1897, 1899, 1900, and 1903," declaring Lands to be Crown Property.

In the matter of the lands commonly called or known as Welangahayaya, Meegaha-ela (stream), &e., situate in the village of Pahala Walawachchiya, in the Kandu tulana of the Kanadara korale of the Nuwaragam palata, in the North-Central Province, and of "The Waste Lands Ordinances of 1897, 1899, 1900, and 1903."

The notice required by section 1 of "The Waste Lands Ordinances of 1897, 1899, 1900, and 1903," having been duly published in manner prescribed by that section in respect of the above-named lands (vide Notice No. 7,417), and no claim having been made to the said lands or to any interest therein within the period of three months from the date specified in the said notice, I, Norman Albert Hampton, Special Officer appointed under section 28 of the said Ordinances, under and by virtue of the powers vested in me in that behalf by section 2 of the said Ordinances, do hereby on this 6th day of March, 1920, order and declare that the said lands, as more fully described herein below, situate in the village of Pahala Walawachchiya, in the Kandu tulana of the Kanadara korale of the Nuwaragam palata, in the North-Central Province, and shown as lots 1, 2, 3, 4, 5, 6, 8, 9, 10, 11, 13, 17, 18, 19, 20, 21, 22, and 23 in block survey prelimiary plan 767 and in the annexed diagram, and containing in extent 457 acres and 14 perches, are the property of the Crown

#### Description of the Lands referred to.

The following lots situated in the village of Pahala Walawachchiya, in the Kandu tulana of the Kanadara korale of the Nuwaragam palata, in the North-Central Province, as described in the annexed diagram:—