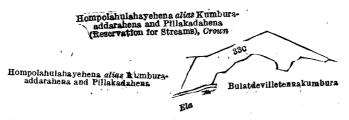

Extent, A. R. P. 0 0 24

and bounded as follows: on the north by Dangahawalapillewawatta to be declared the property of Banneka Mudiyanselage Bandi Etana and others under the Waste Lands Ordinances; on the east by Weli-ela; on the south and west by Dangahapillewa to be declared the property of the Crown under the Waste Lands Ordinances.

Dangahawalapillewawatta

Dangahapillewa

Crown

Surveyor-General's Office, Colombo, October 10, 1919. Scale of 4 Chains to an Inch.

H. P. HARRISON, for Surveyor-General.

January 21, 1920.

N. A. HAMPTON, Special Officer.