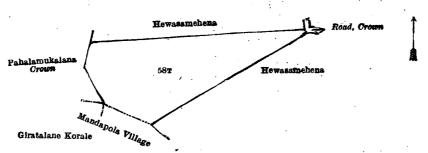

I.—Block survey preliminary plan 1,651.

Name of Land. Lot. Hewasamehena 58T

Extent, A. R 2 0

and bounded as follows: on the north by Hewasamehena to be declared the property of Banneka Mudiyanselage Banda under the Waste Lands Ordinances; on the east by a road to be declared the property of the Crown under the Waste Lands Ordinances, Hewasamehena to be declared the property of Banneka Mudiyanselage Kirihamy and others under the Waste Lands Ordinances; on the south by Hewasamehena to be declared the property of Banneka Mudiyanselage Kirihamy and others under the Waste Lands Ordinances, korale boundary of Giratalane (village limit of Mandapola); on the west by Pahalamukalana to be declared the property of the Crown under the Waste Lands Ordinances.

Surveyor-General's Office, Colombo, October 10, 1919. Scale of 4 Chains to an Inch.

M. P. HARRISON, for Surveyor-General.

Lot.

Name of Land. Pahalawelapillewa

-Block survey preliminary plan 1,651. TT.-

Extent, A. R. P.

and bounded as follows: on the north by Hewasamehena to be declared the property of the Crown under the Waste Lands Ordinances, Wetiyakumburapillewa to be declared the property of the Crown under the Waste Lands Ordinances; on the east by Wetiyakumburapillewa to be declared the property of the Crown under the Waste Lands Ordinances, Meegahakumbura claimed by Banneka Mudiynselage Ranhamy and others; on the south by Meegahakumbura claimed by Banneka Mudiyanselage Ranhamy and others, Weli ela, Kadurugahamulakamata claimed by Banneka Mudiyanselage Ranhami; on the west by Pahalawelapillewa to be declared the property of Galahera Gamarallage Herathamy Vidane and another-under the Waste Lands Ordinances, Hewasamehena to be declared the property of the Crown under the Waste Lands. Ordinances.