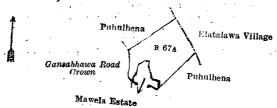

#### Description of the Land referred to.

The land commonly called or known as Puhulhena, situate in the village of Galpola, in the Katugampola korale north of the Katugampola hatpattu of the Kurunegala District, in the North-Western Province, and containing in extent 4 acres and 26 perches, and shown as lot 8678 in preliminary plan 4,235 and in the annexed diagram, and bounded as follows: on the north by Mawela estate claimed by Mr. T. H. A. de Soysa, Puhulhena sold to Kudarala Lekamalage Mudalihamy under the Waste Lands Ordinances; on the east by the village limit of Elatalawa, Puhulhena sold to Rampati Dewayalage Poiya under the Waste Lands Ordinances; on the south by Puhulhena sold to Rampati Dewayalage Poiya under the Waste Lands Ordinances; on the west by the Gansabhawa road to be declared the property of the Crown under the Waste Lands Ordinances.

Puhulhena

Elatalawa Village

R 67B

Puhulhena

Crosen

Surveyor-General's Office, Colombo, January 19, 1920.

Scale of 16 Chains to an Inch.

H. O. Fox, Special Officer. C. R. LUNDIE, for Acting Surveyor General.