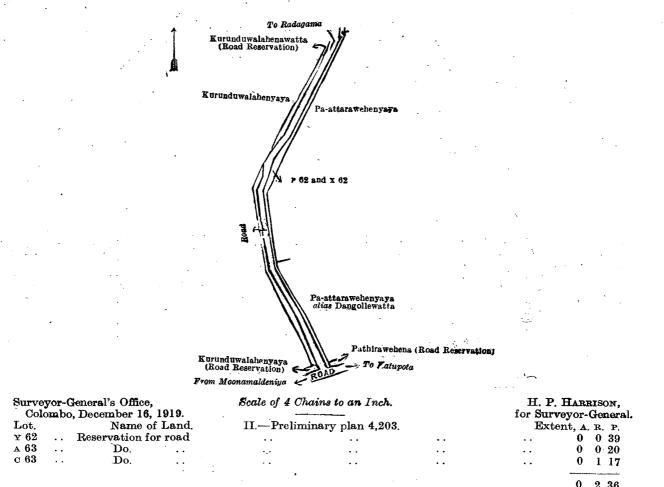

# Order under Section 4, Sub-section (1), of "The Waste Lands Ordinances of 1897, 1899, 1900, and 1903," declaring Lands to be Crown Property.

In the matter of the lands commonly called or known as road reservation, &c., situate in the village of Kurundawala, in the Angomu korale of the Dewamedi hatpattu of the Kurunegala District, in the North-Western Province, and of "The Waste Lands Ordinances of 1897, 1899, 1900, and 1903."

Whereas in pursuance of section 1 of the said Ordinances it was duly notified on the 27th day of June, 1919, that if no claim to the lands commonly called or known as road reservation, &c., situate in the village of Kurundawala, in the Angomu korale of the Dewamedi hatpattu of the Kurunegala District, in the North-Western Province, containing in extent 1 acre and 35 perches, and shown as lots r62, x62, x63, and c63, in preliminary plan 4,203, and in the annexed diagrams, was made to John Murray Davies, Special Officer appointed under section 28 of the said Ordinances, within the period of three months from the date specified in such notice, such lands would be declared the property of the Crown, and dealt with on account of the Crown (vide Notice No. 7,266):

And whereas Weleweriya Liyanage Simon Perera Appuhamy made claim thereto, and whereas the said claimant has withdrawn his claim to the said lots, I, Howard Orme Fox, Special Officer appointed under section 28 of the said Ordinances, under and by virtue of the powers vested in me in that behalf by section 4 of the said Ordinances, do hereby on this 12th day of February, 1920, order and declare under section 4, sub-section (1), of the said Ordinances, that the said lots P62, x 62, x 62, x 63, and c 63, as more fully decsribed herein below, are the property of the Crown.

#### Description of the Lands referred to.

The following lots situated in the village of Kurundawala, in the Angomu korale of the Dewamedi hatpattu of the Kurunegala District, in the North-Western Province, and described in the annexed diagrams:—

| Lot.            | Name of La                 | n <b>d.</b> | I.—Prelimin | ary plan 4,203. |     | Ex  | tent, A. R. P. |
|-----------------|----------------------------|-------------|-------------|-----------------|-----|-----|----------------|
| P 62            | Road reservation           | ••          | • •         | • • • •         | • • |     | 0 1 22         |
| $\mathbf{x}~62$ | $\mathbf{Do}_{\mathbf{c}}$ |             |             | • •             |     | • • | 0 0 17         |
|                 |                            |             |             |                 |     |     |                |
|                 |                            |             |             |                 |     |     | 0 1 39         |

and bounded as follows: on the north by Kurunduwalahenawatta (road reservation) claimed by Mr. F. J. Lucas Fernando and others; on the east by Paattarawehenyaya sold to Mr. F. J. Lucas Fernando, junior, under the Waste Lands Ordinances; Paattarawehenyaya alias Dangollewatta sold by the Crown, Pattirawehena (road reservation) claimed by Simon Perera; on the south by a road from Katupota to Moonamaldeniya; on the west by Kurunduwalahenyaya (road reservation) claimed by Anthony Moopurala, Kurunduwalahenyaya sold by the Crown.