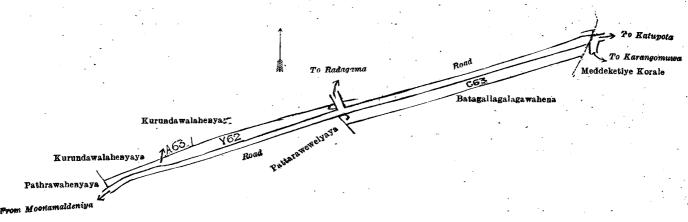

# Order under Section 4, Sub-section (1), of "The Waste Lands Ordinances of 1897, 1899, 1900, and 1903," declaring Lands to be Crown Property.

In the matter of the lands commonly called or known as road reservation, &c., situate in the village of Kurundawala, in the Angomu korale of the Dewamedi hatpattu of the Kurunegala District, in the North-Western Province, and of "The Waste Lands Ordinances of 1897, 1899, 1900, and 1903."

Whereas in pursuance of section 1 of the said Ordinances it was duly notified on the 27th day of June, 1919, that if no claim to the lands commonly called or known as road reservation, &c., situate in the village of Kurundawala, in the Angomu korale of the Dewamedi hatpattu of the Kurunegala District, in the North-Western Province, containing in extent 1 acre and 35 perches, and shown as lots r62, x62, x63, and c63, in preliminary plan 4,203, and in the annexed diagrams, was made to John Murray Davies, Special Officer appointed under section 28 of the said Ordinances, within the period of three months from the date specified in such notice, such lands would be declared the property of the Crown, and dealt with on account of the Crown (vide Notice No. 7,266):

And whereas Weleweriya Liyanage Simon Perera Appuhamy made claim thereto, and whereas the said claimant has withdrawn his claim to the said lots, I, Howard Orme Fox, Special Officer appointed under section 28 of the said Ordinances, under and by virtue of the powers vested in me in that behalf by section 4 of the said Ordinances, do hereby on this 12th day of February, 1920, order and declare under section 4, sub-section (1), of the said Ordinances, that the said lots P62, x 62, x 62, x 63, and c 63, as more fully decsribed herein below, are the property of the Crown.

#### Description of the Lands referred to.

The following lots situated in the village of Kurundawala, in the Angomu korale of the Dewamedi hatpattu of the Kurunegala District, in the North-Western Province, and described in the annexed diagrams:—

and bounded as follows: on the north by Kurundawalahenyaya claimed by Galolumudiyanselage Hatanhami and Karangamuwa Gunarathami, a road from Radagama to Katupota; on the east by the boundary of the Medaketiya korale; on the south by Batagallagalagawahena claimed by Galolumudiyanselage Hatanhamy and Karangamuwa Gunarathami, Pattarawewelyaya claimed by T. B. Manelhamy, the road from Katupota to Moonamaldeniya; on the west by Pathrawahenyaya to be sold under the Waste Lands Ordinances to Mr. F. J. Lucas Fernando, junior.

Surveyor-General's Office, Colombo, May 2, 1919.

Scale of 4 Chains to an Inch.

C. R. LUNDIE. for Surveyor-General

February 12, 1920.

H. O. Fox, Special Officer.