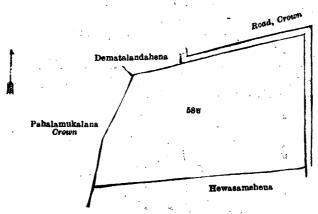

#### Kurunegala S. O. No. 2,905.

Order under Section 4, Sub-section (1), of "The Waste Lands Ordinances of 1897, 1899, 1900, and 1903," admitting Lands to be Private Property.

In the matter of the lands commonly called or known as Hewasamehena and Wetiyekumburapillewa, situate in the village of Holambalewa, in the Baladora korale of the Dewamedi hatpattu of the Kurunegala District, in the North-Western Province, and of "The Waste Lands Ordinances of 1897, 1899, 1900, and 1903."

WHEREAS in pursuance of section 1 of the said Ordinances it was duly notified on the 16th day of March, 1917, that if no claim to the lands commonly called or known as Hewasamehena and Wetiyakumburapillewa, situate in the village of Holambalewa, in the Baladora korale of the Dewamedi hatpattu of the Kurunegala District, in the North-Western Province, containing in extent 4 acres 2 roods and 9 perches, and shown as lots 58u and 58m in block survey prelminary plan 1.651 and in the annexed diagrams, was made to John Murray Davies, Special Officer appointed under section 28 of the said Ordinances, within the period of three months from the date specified in such notice, such lands would be declared the property of the Crown, and dear with on account of the Crown (vide Notice No. 6,257):

I.—Block survey preliminary plan 1,651.

Lot. 58U Name of Land. Hewasamehena Extent, A. R. P.

and bounded as follows: on the north by Dematalandahena to be declared the property of Banneka Mudiyanselage Hetuhamy and others under the Waste Lands Ordinances, a road to be declared the property of the Crown under the Waste Lands Ordinances; on the east by a road to be declared the property of the Crown under the Waste Lands Ordinances; on the south by Hewasamehena to be declared the property of Banneka Mudiyanselage Herathamy Arachchi under the Waste Lands Ordinances; on the west by Pahalamukalana to be declared the property of the Crown under the Waste Lands Ordinances.

Extent, A. R. P. 0 1 16

and bounded as follows: on the north by Wetiyakumburapillewa to be declared the property of Tekkarallage Appuhamy under the Waste Lands Ordinances; on the east by Weli-ela; on the south by Wetiyakumburapillewa to be declared the property of the Crown under the Waste Lands Ordinances; on the west by Hewasamehena to be declared the property of the Crown under the Waste Lands Ordinances, Kongahamulawatta claimed by Banneka Mudiyanselage Appuhamy.