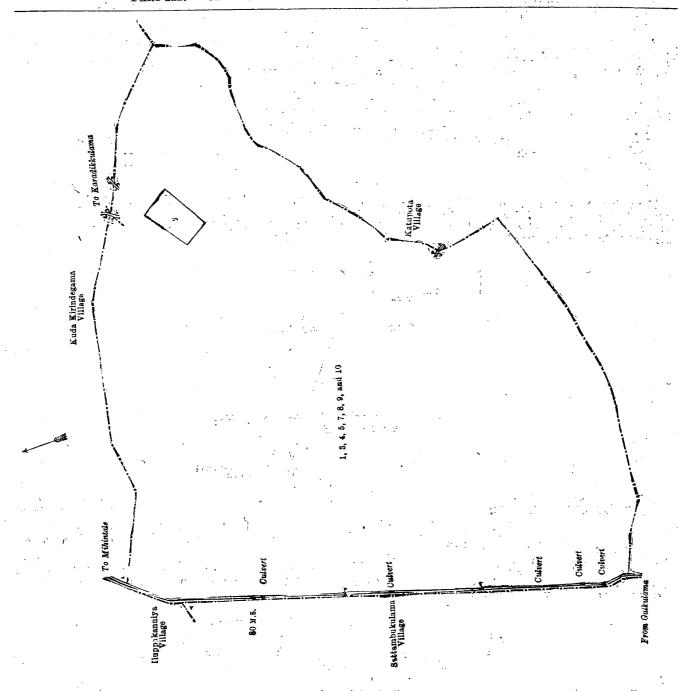

|                     | 571 0 <b>1</b> 6 |
| 7    |   | Adipara (footpath)         | 0          | .0       | 4  |     |       |                     | •                |

and bounded as follows: on the north by the village limit of Kuda Kirindegama; on the east and south by the village limit of Katupota; on the west by the road from Galkulama to Mihintale, the village limits of Sattambukulama and Iluppakanniya.

Note.—The following lot lying within the above-mentioned boundaries is excluded from this order, and its acreage of 4 acres 2 roods and 15 perches is not included in the acreage of 571 acres and 16 perches given above:—

Block survey prelimnary plan 773.



Surveyor-General's Office, Colombo, October 4, 1919

Scale of 16 Chains to an Inch.

H. P. HARRISON, for Surveyor-General



Surveyor-General's Office, Colombo, October 21, 1919.

Scale of 16 Chains to an Inch.
N. A. HAMPTON,
March 6, 1920. Special Officer.

H. P. Harrison, for Surveyor-General.

Anuradhapura S. O. No. 1,038.
Order under Section 4, Sub-section (1), of "The Waste Lands Ordinances of 1897, 1899, 1900, and 1903, declaring Lands to be Crown Property.

In the matter of the lands commonly called or known as cart track, reservation for cart track, &c., situate in the village of Pusiyankulama, in the Nuwaragam tulana of the Nuwaragam korale of the Nuwaragam palata, in the North-Central Province, and of "The Waste Lands Ordinances of 1897, 1899, 1900, and 1903."

Whereas in pursuance of section 1 of the said Ordinances it was duly notified on the 16th day of May, 1919, that if no claim to the lands com