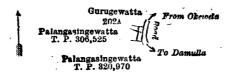

and bounded as follows: on the north by Gurugewatta claimed by Rattasinge Hendrick; on the east by the road from Okewela to Dammulla; on the south by Palangasingewatta sold by the Crown (T. P. 320,970); on the west by Palangasingewatta sold by the Crown (T. P. 306,525).

Surveyor-General's Office, Colombo, September 29, 1919.

Reservation for road

Scale of 8 Chains to an Inch.

V.—Block survey preliminary plan 263.

H. P. HARRISON, for Surveyor-General.

.

Name of Land.

Extent, A. R. P. 0 0 36