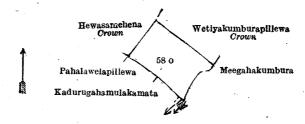

I.—Block survey preliminary plan 1,651.

Lot. 58U Name of Land. Hewasamehena Extent, A. R. P.

and bounded as follows: on the north by Dematalandahena to be declared the property of Banneka Mudiyanselage Hetuhamy and others under the Waste Lands Ordinances, a road to be declared the property of the Crown under the Waste Lands Ordinances; on the east by a road to be declared the property of the Crown under the Waste Lands Ordinances; on the south by Hewasamehena to be declared the property of Banneka Mudiyanselage Herathamy Arachchi under the Waste Lands Ordinances; on the west by Pahalamukalana to be declared the property of the Crown under the Waste Lands Ordinances.

Extent, A. R. P. 0 1 16

and bounded as follows: on the north by Wetiyakumburapillewa to be declared the property of Tekkarallage Appuhamy under the Waste Lands Ordinances; on the east by Weli-ela; on the south by Wetiyakumburapillewa to be declared the property of the Crown under the Waste Lands Ordinances; on the west by Hewasamehena to be declared the property of the Crown under the Waste Lands Ordinances, Kongahamulawatta claimed by Banneka Mudiyanselage Appuhamy.