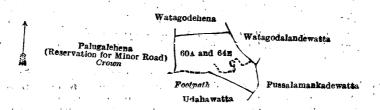

#### Kurunegala S. O. No. 2,905.

Order under Section 4, Sub-section (1), of "The Waste Lands Ordinances of 1897, 1899, 1900, and 1903," admitting Lands to be Private Property.

In the matter of the lands commonly called or known as Hewasamehena and Wetiyekumburapillewa, situate in the village of Holambalewa, in the Baladora korale of the Dewamedi hatpattu of the Kurunegala District, in the North-Western Province, and of "The Waste Lands Ordinances of 1897, 1899, 1900, and 1903."

WHEREAS in pursuance of section 1 of the said Ordinances it was duly notified on the 16th day of March, 1917, that if no claim to the lands commonly called or known as Hewasamehena and Wetiyakumburapillewa, situate in the village of Holambalewa, in the Baladora korale of the Dewamedi hatpattu of the Kurunegala District, in the North-Western Province, containing in extent 4 acres 2 roods and 9 perches, and shown as lots 58u and 58m in block survey prelminary plan 1.651 and in the annexed diagrams, was made to John Murray Davies, Special Officer appointed under section 28 of the said Ordinances, within the period of three months from the date specified in such notice, such lands would be declared the property of the Crown, and dear with on account of the Crown (vide Notice No. 6,257):

#### Description of the Lands referred to.

The following lots situated in the village of Holambalewa, in the Baladora korale of the Dewamedi hatpattu of the Kurunegala District, in the North-Western Province, as described in the annexed diagrams:—

I.—Block survey preliminary plan 1,651.

Lot. 58U Name of Land. Hewasamehena Extent, A. R. P.

and bounded as follows: on the north by Dematalandahena to be declared the property of Banneka Mudiyanselage Hetuhamy and others under the Waste Lands Ordinances, a road to be declared the property of the Crown under the Waste Lands Ordinances; on the east by a road to be declared the property of the Crown under the Waste Lands Ordinances; on the south by Hewasamehena to be declared the property of Banneka Mudiyanselage Herathamy Arachchi under the Waste Lands Ordinances; on the west by Pahalamukalana to be declared the property of the Crown under the Waste Lands Ordinances.