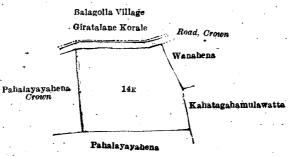

#### Kurunegala S. O. No. 2,907.

Order under Section 4, Sub-section (1), of "The Waste Lands Ordinances of 1897, 1899, 1900, and 1903," admitting Lands to be Private Property.

In the matter of the lands commonly called or known as Pahalayayahena and Dangahawalapillewawatta, situate in the village of Holambalewa, in the Baladora korale of the Dewamedi hatpattu of the Kurunegala District, in the North-Western Province, and of "The Waste Lands Ordinances of 1897, 1899, 1900, and 1903."

Whereas in pursuance of section 1 of the said Ordinances it was duly notified on the 16th day of March, 1917, that if no claim to the lands commonly called or known as Pahalayayahena and Dangahawalapillewawatta, situate in the village of Holambalewa, in the Baladora korale of the Dewamedi hatpattu of the Kurunegala District, in the North-Western Province, containing in extent 1 acre 2 roots and 29 perches, and shown as lots 14x and 58x in block survey preliminary plan 1,651 and in the annexed diagrams, was made to John Murray Davies, Special Officer appointed under section 28 of the said Ordinances, within the period of three months from the date specified in such notice, such lands would be declared the property of the Crown, and dealt with on account of the Crown (vide Notice No. 6,257):

I.—Block survey preliminary plan 1,651.

Name of Land. Extent, A. R. P. Lot. Pahalayayahena .2 14E

and bounded as follows: on the north by a road to be declared the property of the Crown under the Waste Lands Ordinances (the boundaries of Giratalane korale and Balagolla village); on the east by Wanahena to be declared the property of Tekkaralage Ranhamy under the Waste Lands Ordinances, Kahatagahamulawatta claimed by Banneka Mudiyanselage Loku Ranhamy; on the south by Pahalayayahena to be declared the property of Banneka Mudiyanselage Hetuhamy and others under the Waste Lands Ordinances; on the west by Pahalayayahena to be declared the property of the Crown under the Waste Lands Ordinances.