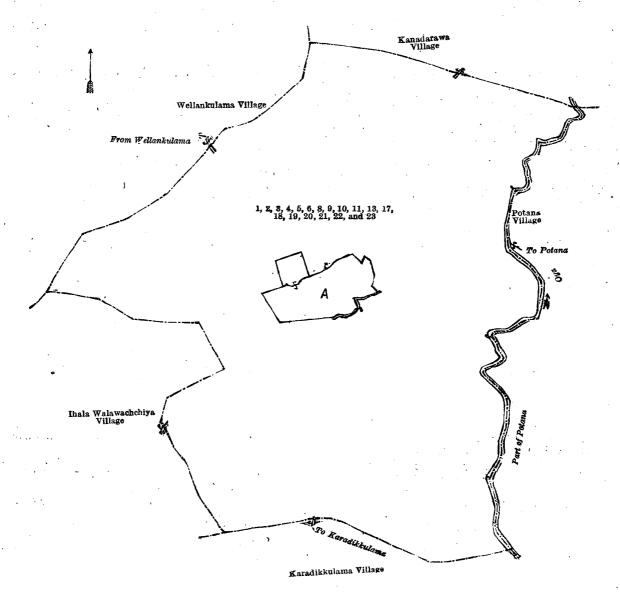

# Order under Section 2 of "The Waste Lands Ordinances of 1897, 1899, 1900, and 1903," declaring Lands to be Crown Property.

In the matter of the lands commonly called or known as Welangahayaya, Meegaha-ela (stream), &e., situate in the village of Pahala Walawachchiya, in the Kandu tulana of the Kanadara korale of the Nuwaragam palata, in the North-Central Province, and of "The Waste Lands Ordinances of 1897, 1899, 1900, and 1903."

The notice required by section 1 of "The Waste Lands Ordinances of 1897, 1899, 1900, and 1903," having been duly published in manner prescribed by that section in respect of the above-named lands (vide Notice No. 7,417), and no claim having been made to the said lands or to any interest therein within the period of three months from the date specified in the said notice, I, Norman Albert Hampton, Special Officer appointed under section 28 of the said Ordinances, under and by virtue of the powers vested in me in that behalf by section 2 of the said Ordinances, do hereby on this 6th day of March, 1920, order and declare that the said lands, as more fully described herein below, situate in the village of Pahala Walawachchiya, in the Kandu tulana of the Kanadara korale of the Nuwaragam palata, in the North-Central Province, and shown as lots 1, 2, 3, 4, 5, 6, 8, 9, 10, 11, 13, 17, 18, 19, 20, 21, 22, and 23 in block survey prelimiary plan 767 and in the annexed diagram, and containing in extent 457 acres and 14 perches, are the property of the Crown

#### Description of the Lands referred to.

The following lots situated in the village of Pahala Walawachchiya, in the Kandu tulana of the Kanadara korale of the Nuwaragam palata, in the North-Central Province, as described in the annexed diagram:—