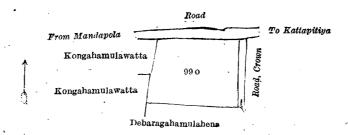

#### Kurunegala S. O. No. 2,906.

Order under Section 4, Sub-section (1), of "The Waste Lands Ordinances of 1897, 1899, 1900, and 1903," admitting Land to be Private Property.

In the matter of the land commonly called or known as Kongahamulawatta, situate in the village of Holambalewa, in the Baladora korale of the Dewamedi hatpattu of the Kurunegala District, in the North-Western Province, and of "The Waste Lands Ordinances of 1897, 1899, 1900, and 1903."

Whereas in pursuance of section 1 of the said Ordinances it was duly notified on the 16th day of March, 1917, that if no claim to the land commonly called or known as Kongahamulawatta, situate in the village of Holambalewa, in the Baladora korale of the Dewamedi hatpattu of the Kurunegala District, in the North-Western Province, containing in extent 1 acre and 8 perches, and shown as lot 99 o in block survey preliminary plan 1,651 and in the annexed diagram, was made to John Murray Davies, Special Officer appointed under section 28 of the said Ordinances, within the period of three months from the date specified in such notice, such land would be declared the property of the Crown, and dealt with on account of the Crown (vide Notice No. 6,257):

Block survey preliminary plan 1,651.

Lot. 99 o Name of Land. Kongahamulawatta

Extent, A. R. P.

1 0 8

and bounded as follows: on the north by a road from Mandapola to Kattapitiya; on the east by a road to be declared the property of the Crown under the Waste Lands Ordinances; on the south by Debaragahamulahena to be declared the property of Banneka Mudiyanselage Emagamarallage Kiri Banda and another under the Waste Lands Ordinances; on the west by Kongahamulawatta to be declared the property of Muhandiramalage Hetuhamy under the Waste Lands Ordinances, Kongahamulawatta claimed by Banneka Mudiyanselage Hetuhamy.