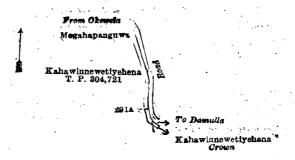

and bounded as follows: on the north by Megahapanguwa claimed by Wanigamage Don Dines and others; on the east by the road from Okewela to Dammulla; on the south by Kahawinnewetiyehena declared to be the property of the Crown under the Waste Lands Ordinances; on the west by Kahawinnewetiyehena sold by the Crown (T. P. 304,721).

Surveyor-General's Office, Colombo, September 29, 1919. Scale of 8 Chains to an Inch.

Block survey preliminary plan 263.

H. P. HARRISON, for Surveyor-General,

Lot. 370-A Name of Land.

Reservation for road