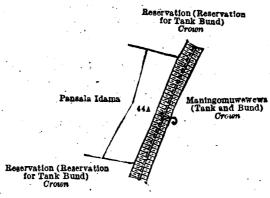

### Anuradhapura S. O. No. 1,011.

Order under Section 2 of "The Waste Lands Ordinances of 1897, 1899, 1900, and 1903," declaring Land to be Crown Property.

In the matter of the land commonly called or known as bund reservation, situate in the village of Maningomuwa, in the Galkadawala tulana of the Nuwaragam korale of the Nuwaragam palata, in the North-Central Province, and of "The Waste Lands Ordinances of 1897, 1899, 1900, and 1903."

The notice required by section 1 of "The Waste Lands Ordinances of 1897, 1899, 1900, and 1903," having been duly published in manner prescribed by that section in respect of the above-named land (vide Notice No. 7,154), and no claim having been made to the said land or to any interest therein within the period of three months from the date specified in the said notice, I, John Murray Davies, Special Officer appointed under section 28 of the said Ordinances, under and by virtue of the powers vested in me in that behalf by section 2 of the said Ordinances, do hereby on this 9th day of June, 1919, order and declare that the said land, as more fully described herein below, situate in the village of Maningomuwa, in the Galkadawala tulana of the Nuwaragam korale of the Nuwaragam palata, in the North-Central Province, and shown as lot 44a in preliminary plan 741 and in the annexed diagram, and containing in extent 2 roods and 14 perches, is the property of the Crown.

### Description of the Land referred to.

The land commonly called or known as bund reservation, situated in the village of Maningomuwa, in the Galkada-wala tulana of the Nuwaragam korale of the Nuwaragam palata, in the North-Central Province, containing in extent 2 roods and 14 perches, shown as lot 44A in preliminary plan 741 and in the annexed diagram; and bounded as follows: on the north by reservation (reservation for tank bund) declared to be the property of the Crown under the Waste Lands Ordinances; on the east by Maningomuwewewa (tank and bund) declared to be the property of the Crown under the Waste Lands Ordinances; on the south by reservation (reservation for tank bund) declared to be the property of the Crown under the Waste Lands Ordinances; on the west by Pansalaidama claimed by M. Bandirala.

Surveyor-General's Office. Colombo, January 22, 1919. Scale of 4 Chains to an Inch.

J. M. DAVIES, Special Officer.

C. R. LUNDIE, for Surveyor-General.

Kegalla S. O. No. 276.

June 9, 1919.

Order under Section 4, Sub-section (1), of "The Waste Lands Ordinances of 1897, 1999, 1900, and 1903," declaring Lands to be Crown Property.