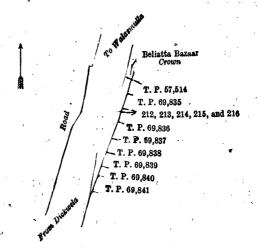

#### Preliminary plan 1,592.

|     |   |                               |       |       |                |     |          |                                       |      |        | •  |         |
|-----|---|-------------------------------|-------|-------|----------------|-----|----------|---------------------------------------|------|--------|----|---------|
| Lot |   | Name of Land. —               | Exten | t, A. | $\mathbf{R}$ . | P.  | Lot.     | Name of Land.                         | Exte | nt, A. | R. | Р.      |
| 1   |   | Kuda-oya (part)               |       | 2     | 2              | 19  | 14       | Maha-aturumandawewa (tank)            |      | 6      | 2  | 17      |
| 2   |   | Godapokunahenyaya (reservatio | n for |       |                |     | 16       | Paliyakelemukalana                    |      | - 2    | 3  | 14.     |
|     |   | Kuda-ova)                     |       | 13    | `1             | 34  | 17,      | Do                                    |      | . 3    | 0  | 33      |
| . 3 | • | Footpath                      |       | 0     | 0              | 3   | 18       | Footpath                              |      | 0`     | 0  | 24      |
| 4   |   | Godapokunahenyaya (reservatio | n for | •     |                |     | 19       | Aturumandawetiya (tank)               |      | - 0    | 2  | 30      |
|     |   | Kuda-oya)                     |       | 2     | 2              | 14  | 20       | Cart track                            |      | 0      | 1  | 12      |
| 6   |   | Footpath                      |       | 0     | 0              | 19  | 21       | Etawarapokunamukalana                 |      | 94     | 3  | 19      |
| 8   |   | Do.                           |       | 0     | 0              | . 7 | 1. S. S. | · · · · · · · · · · · · · · · · · · · |      |        |    | <u></u> |
| 11  |   | Do.                           |       | 0     | 0              | 11  |          |                                       |      | 134    | 1  | 38      |
| 13  |   | Etawarapokunamukalana         |       | 6     | 3              | 22  |          |                                       | 4.   |        |    |         |

and bounded as follows: on the north by the village limits of Welagama, Pannawa, and Korakahawetiya (part of Kuda-oya); on the east by the village limit of Likolawewa; on the south by the village limits of Likolawewa, Kahatagaswewa, Timbiri-pokuna, and Lenawa; on the west by the village limits of Lenawa and Kuda Aturumanda.

Note.—The following lots lying within the above-mentioned boundaries are excluded from this order, and no part of their aggregate acreage of 243 acres 3 roods and 19 perches is included in the acreage of 134 acres 1 rood and 38 perches given above:—

| Preliminary plan 1,592.                                     |                                |    |
|-------------------------------------------------------------|--------------------------------|----|
| ame of Land. Extent, A. B. P.   Lot.                        | Name of Land. Extent, A. R.    | Ρ. |
| $\mathbf{a}$ henyaya $alias$ Edullegoda - $\mathbf{A}$ 12 M | unghenglanda and Nugagahamula- |    |
| na 4 2 32                                                   | henyaya 70 0                   | 12 |
| $\mathbf{a}$ ahenyaya 151 3 0 Al $\mathbf{a}$ As            | swedduma 0 2                   | 15 |
| lamahawela 13 1 30                                          |                                |    |
| enyaya 3 1 10                                               | 243 3                          | 19 |
| lahenyaya                                                   | swedduma 0 2                   | ]  |