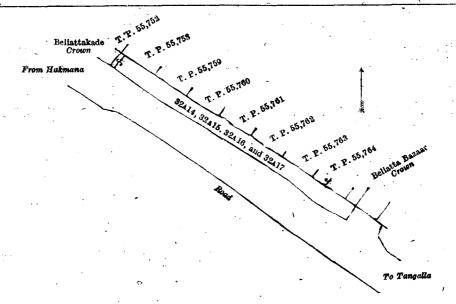

#### Order under Section 2 of "The Waste Lands Ordinances of 1897, 1899, 1900, and 1903, declaring Lands to be Crown Property.

In the matter of the lands commonly called or known as Gamage-dola (stream), &c., situate in the village of Makalandawa, in the Walallawiti pattu of the Pasdun korale west of the Kalutara District, in the Western Province, and of "The Waste Lands Ordinances of 1897, 1899, 1900, and 1903."

THE notice required by section 1 of "The Waste Lands Ordinances of 1897, 1899, 1900, and 1903," having been duly published in manner prescribed by that section in respect of the above-named lands (vide Notice No. 7,108), and no claim having been made to the said lands or to any interest therein within the period of three months from the date specified in the said notice, I, Norman Albert Hampton, Special Officer appointed under section 28 of the said Ordinances, under and by virtue of the powers vested in me in that behalf by section 2 of the said Ordinances, do hereby on this 18th day of May, 1919, order and declare that the said lands, as more fully described herein below, situate in the village of Makalandawa, in the Walallawiti pattu of the Pasdun korale west of the Kalutara District, in the Western Province, and shown as lots 169A, 170B, 170F, 170I, 170J, 172A, 172c, 173A, 174A, 174C, 174E in preliminary plan 96 and in the annexed diagrams, and containing in extent I rood and 6 perches, are the property of the Crown-

#### Description of the Lands referred to.

The following lots situated in the village of Makalandawa, in the Walallawiti pattu of the Pasdun korale west of the Kalutara District, in the Western Province, as described in the annexed diagrams:

Lot. Name of Land. Gamage-dola (stream)

I.—Preliminary plan 96.

0 0 14

and bounded as follows: on the north by T. P. 215,802; on the east by Gamage-dola declared to be the property of the Crown under the Waste Lands Ordinances, Kalugalahena declared to be the property of the Crown under the Waste Lands Ordinances, T. P. 189,195, a rock; on the south by Gamage dola declared to be the property of the Crown under the Waste Lands Ordinances; on the west by T. P. 189,195.