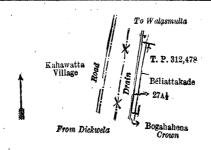

Special Officer.

Note.—A claim to a right of way over the said lands or any of them is a claim to an interest in the land or lands.

Description of the Lands referred to.

The following lots situated in the village of Puwakdandawa, in the West Giruwa pattu of the Hambantota District, in the Southern Province, as described in the annexed diagrams:—

I.—Block survey preliminary plan 308.

Lot. Name of Land. 27A<sup>1</sup> ... Boutiques ...

Extent, A. R. P. 0 0 97

and bounded as follows: on the north by the road from Walasmulla to Dikwela; on the east by T. P. 312,478, Beliatte-kade claimed by Juwanis de Silva Wickramasuriya; on the south by Bogahahena declared to be the property of the Crown under the Waste Lands Ordinances; on the west by a drain (the road from Dikwela to Walasmulla).



Surveyo-General's Office, Colombo, June 4, 1919. Scale of 1 Chain to an Inch.

C. R. LUNDIE, for Surveyor-General.

Lot

II.—Block survey preliminary plan 308. Name of Land.

Extent, A. R. P. 0 0 5

`30<sub>N</sub> Beliatta bazaar ..

and bounded as follows: on the north by Bogahahena declared to be the property of the Crown under the Waste Lands Ordinances; on the east by Beliatta bazaar claimed by the Crown; on the south by T.Ps. 55,751, 55,758, and 55,757; on the west by Beliattakade declared to be the property of the Crown under the Waste Lands Ordinances.



Surveyor-General's Office, Colombo, June 4, 1919.

Scale of 1 Chain to on Inch.

C. R. LUNDIE, for Surveyor-General.

III.—Block survey preliminary plan 308.

Lot. Name of Land. Kajugahakoratuwa 31

Extent, A. R. P. 0 0 14.75

a