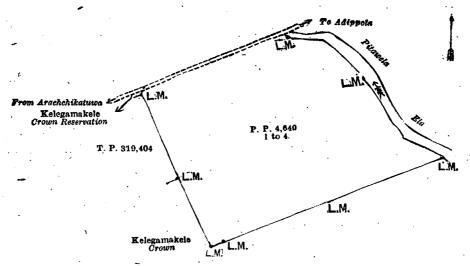

|    |
| 2          |     | Do.          | (reservation   |         |        |    |     | ·    |      | access)          | • •              |            | - 0   | 1           | 7  |
|            |     |              | sabhawa 1      |         |        |    |     |      |      | •                |                  |            |       | <del></del> |    |
| , <b>3</b> | : • | Do. (r       | eservation for | thescho | ol)    | 0  | 3 2 | 20   | ,    |                  |                  |            | 6     | 0           | 14 |

and bounded as follows: on the north by road from Arachchikatuwa to Adippola; on the east by Pitawela-ela; on the south by Kelegamakele claimed by the Crown; on the west by Kelegamakele claimed by the Crown, T. P. 319,404, and Kelegamakele, Crown reservation.



Surveyor-General's Office, Colombo, September 28, 1918.

Scale of 4 Chains to an Inch.

II.—Preliminary plan 4,640.

C. H. VINCE, for Surveyor-General.

Lot. Name of Land.

6 Kelegamakele (reservation for Gansabhawa road)

7 Do. (reservation for means of access)

Extent, A. R. P.
0 0 7
0 0 24

and bounded as follows: on the north by road from Arachchikatuwa to Adippola; on the east by Kelegamakele, Crown reservation, and T. P. 319,623; on the south by Kelegamakele claimed by the Crown; on the west by Kelegamakele sold by the Crown to D. M. Herathamy and Kelegamakele claimed by the Crown.



Surveyor-General's Office. Colombo, September 28, 1918.

Scale of 4 Chains to an Inch.

C. H. VINCE, for Surveyor-General.

April 29, 1919.

G. F. FORREST, Assistant Government Agent.

# Order under S