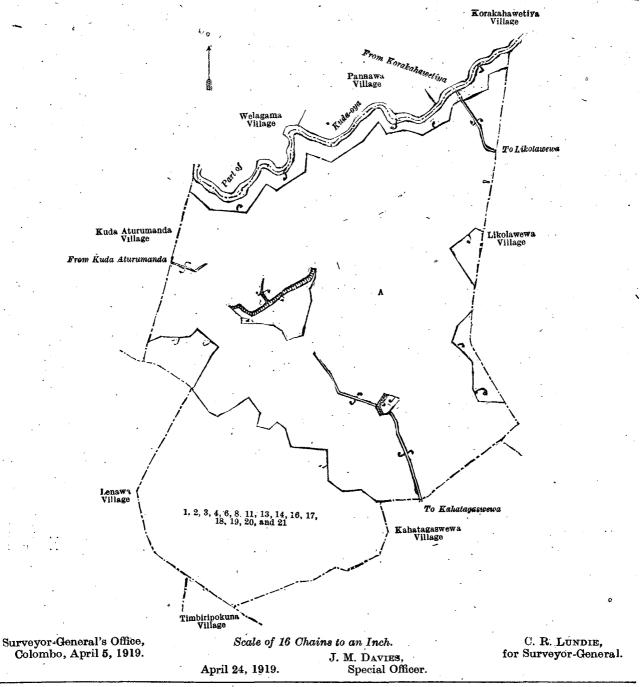

The notice required by section 1 of "The Waste Lands Ordinances of 1897, 1899, 1900, and 1903," having been duly published in manner prescribed by that section in respect of the above-named lands (vide Notice No. 6,105), and no claim having been made to the said lands or to any interest therein within the period of three months from the date specified in the said notice, I, John Murray Davies, Special Officer appointed under section 28 of the said Ordinances, under and by virtue of the powers vested in me in that behalf by section 2 of the said Ordinances, do hereby on this 24th day of April, 1919, order and declare that the said lands, as more fully described herein below, situate in the village of Maha Aturumanda, in the Baladora korale of the Dewamedi hatpattu of the Kurunegala District, in the North-Western Province, and shown as lots 1, 2, 3, 4, 6, 8, 11, 13, 14, 16, 17, 18, 19, 20, and 21 in preliminary plan 1,592 and in the annexed diagram, and containing in extent 134 acres 1 rood and 38 perches, are the property of the Crown.

and bounded as follows: on the north by the village limits of Welagama, Pannawa, and Korakahawetiya (part of Kuda-oya); on the east by the village limit of Likolawewa; on the south by the village limits of Likolawewa, Kahatagaswewa, Timbiri-pokuna, and Lenawa; on the west by the village limits of Lenawa and Kuda Aturumanda.