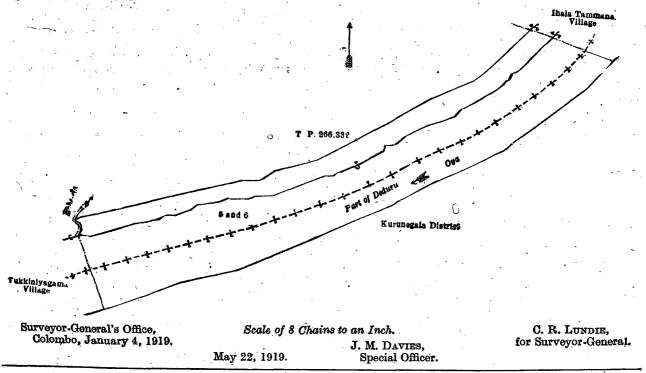

#### Description of the Lands referred to.

The following lots situated in the village of Ihala Tammana, in the Kumarapallam pattu korale of the Demala hatpattu of the Puttalam District, in the North-Western Province, as described in the annexed diagrams:-

| Lot. | Name of Land. I.—Preliminary p                                                       | lan 1,790. | - '   | Extent | A.  | B. P.        |  |
|------|--------------------------------------------------------------------------------------|------------|-------|--------|-----|--------------|--|
| 1    | Tammanakele alias Uhampitiyemukalana<br>Tammanakele (new reservation for Deduru-oya) | ••         | • •   | ••     |     | 3 31<br>0 36 |  |
|      | 201111111111111111111111111111111111111                                              |            | - ''. | -      | 188 | 0.97         |  |

and bounded as follows: on the north by the village limit of Uhampitiya, T. P. 264,497, the village limit of Uhampitiya, the village limit of Podidelpota; on the east by the Deduru-oya; on the south by Tammanakele (old reservation allowed for the Deduru-oya) belonging to the Crown, T. Ps. 266,332, 264,592, 266,332; on the west by the village limit of Potuwala, the village limit of Uhampitiya.

| II.—Preliminary plan 1,790. |       |                              |         |       |    |            |      |                      |  |                  |  |
|-----------------------------|-------|------------------------------|---------|-------|----|------------|------|----------------------|--|------------------|--|
| Lot                         | ro.   | Name of Land.                | Exten   | t, A. | R. | <b>P</b> . | Lot. | Name of Land.        |  | Extent, A. R. P. |  |
| 6                           |       | Tammana estate (jungle)      |         | 0     | 1  | 10         | 8    | Deduru-oya (part of) |  | 5 2 12           |  |
| 6                           | • • • | Tammanakele (old reservation | allowed |       |    |            | ,    | , <u>.</u>           |  | <del></del>      |  |
|                             |       | for Deduru-oya)              |         | -11   | 3  | 17         |      | •                    |  | 33 0 36          |  |
| 7                           | *;*   | Deduru-ova (part of)         |         | 15    | 1: | 37         |      |                      |  |                  |  |

and bounded as follows: on the north by the village limit of Podidelpota; on the east by the village limits of Gadolwaka and Urapota (the boundary of the Kiniyama korale, Kurunegala District) (part of Deduru-oya), the village limit of Urapota; on the south by the village limit of Pahala Tammana; on the west by T. P. 266,332, Tammanakele (new reservation for the Deduru-oya) belonging to the Crown.

Surveyor-General's Office Colombo, January 4, 1919. Scale of 16 Chains to an Inch.

C. R. LUNDIE, for Surveyor-General.

May 22, 1919.

J. M. DAVIES, Special Officer.