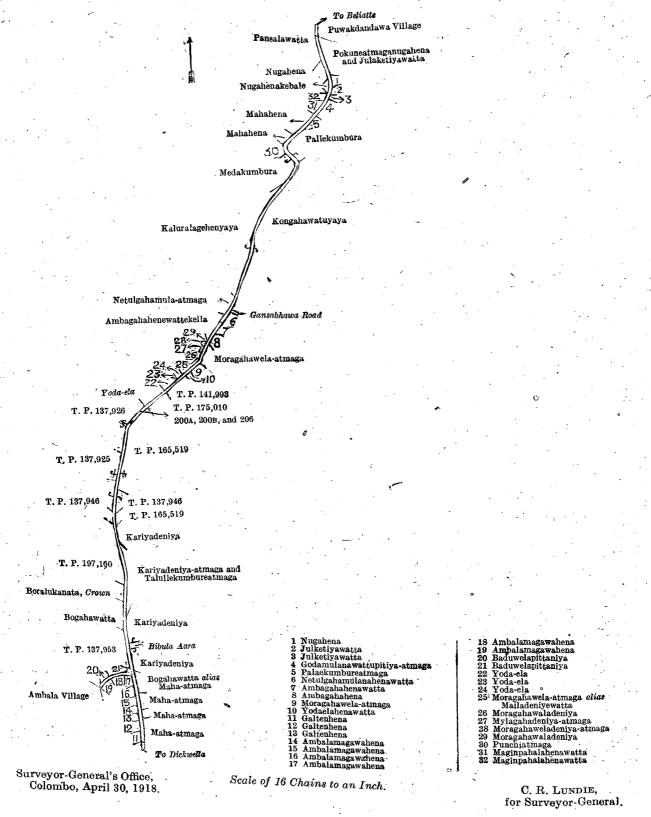

#### Kurunegala S. O. No. 2,612.

#### Order under Section 4, Sub-section (1), of "The Waste Lands Ordinances of 1897, 1899, 1900, and 1903."

In the matter of the lands commonly called or known as Gallindehena, Budaliyagahahena, &c., situate in the village of Wattegedara, in the Tiragandahaye korale of the Weudawili hatpattu of the Kurunegala District, in the North-Western Province, and of "The Waste Lands Ordinances of 1897, 1899, 1900, and 1903."

Whereas in pursuance of section 1 of the said Ordinances it was duly declared and notified on the 15th day of September, 1916, that if no claim to the lands commonly called or known as Gallindehena, Budaliyagahahena, &c., situate in the village of Wattegedara, in the Tirigandahaye korale of the Weudawili hatpattu of the Kurunegala District, in the North-Western Province, containing in extent 24 acres 2 roods and 38 perches, and shown as lots B 73, B 73D, B 73G, and E 73B in preliminary plan 4,301 and in the annexed diagrams, was made to John Murray Davies, Special Officer appointed under section 28 of the said Ordinances, within the period of three months from the date specified in the said notice, such lands would be declared the property of the Crown, and dealt with on account of the Crown (vide Notice No. 5,975:)

And whereas William Paul Rodrigo made claim thereto, and I, John Murray Davies, the aforesaid Special Officer, made due inquiry into such claim, and whereas the said claimant and I, with the consent of His Excellency the Governor, came to four agreements in writing dated the 23rd day of June, 1917, concerning the said lands, under section 4, subsection (1,) of the said Ordinances, whereby it was agreed that the said claimant should be declared the purchaser of the said lands for a sum of Rupees Three hundred and Ninety-seven and Cents Seventy-five only (Rs. 397 75), paid to the Settlement Officer, as the purchase amount of the said lands, by the said claimant, he is hereby, in pursuance of the agreements aforementioned, declared to be the purchaser of the said lands, as more fully described herein below.

#### Description of the Lands referred to.

The following lots situated in the village of Wattegedara, in the Tiragandahaye korale of the Weudawili hatpattu of the Kurunegala District, in the North-Western Province, as described in the annexed diagrams:—

L.—Preliminary plan 4,301.

Lot. Name of Land. Extent, A. R. P.
B 73 ... Gallindehena ... 19 2 22

and bounded as follows: on the north by the village limit of Matawa, the village limit of Nelawa; on the east by the village limit of Nelawa; on the south by para (reservation, foot access 4 feet wide) to be declared the property of the Crown under the Waste Lands Ordinances, Ketakelagahamulahena sold to Miss Adeline de Silva Samarasinghe Siriwardene under the Waste Lands Ordinances, Komarikagalahena sold to Meragalge Timothias under the Waste Lands Ordinances, Muruthagahamulahena claimed by Mohotha and others; on the west by the village limit of Matawa.

Surveyor-General's Office, Colombo, December 5, 1918. Scale of 4 Chains to an Inch.

C. R. LUNDIE, for Surveyor-General.

#### II.—Preliminary plan 4,301.

Lot в: 73D

Name of Land. Budaliyagahahena

1 1

and bounded as follows: on the north by Telumbogahamulahena sold to Wagapedige George Vel-Duraya, and others under the Waste Lands Ordinances; on the east by Kepitihena sold to Etugalge James under the Waste Lands Ordinances; on the south and west by para (reservation, foot access 4 feet wide) to be declared the property of the Crown under the Waste Lands Ordinances.

Surveyor-General's Office, Colombo, December 5, 1918.

Scale of 4 Chains to an Inch. III.—Preliminary plan 4,301

C. R. LUNDIE, for Surveyor-General,

Name of Land.

Name of Eand.

Kepitihena

Extent, A. R. P. 3 1 27

and bounded as follows: on the north by Kepitihena sold to Etuglage James under the Waste Lands Ordinances; on the east by the village limit of Nelawa; on the south by the village limit of Kohilagedera; on the west by para (reservation, foot access 4 feet wide) to be declared the property of the Crown under the Waste Lands Ordinances, Kepitihena sold to Meragalge Timothias under the Waste Lands Ordinances, para (reservation, foot access 4 feet wide) to be declared the property of the Crown under the Waste Lands Ordinances.

Surveyor-General's Office, Colombo, December 5, 1918.

Lot.

IV.—Preliminary plan 4,301.

C. R. LUNDIE, for Surveyor-General.

Extent, A. R. P.

0 1 26

. Hapugahamulahena and bounded as follows: on the north by para (reservation, foot access 4 feet wide) to be declared the property of the Crown under the Waste Lands Ordinances; on the east by the Mala-dola; on the south by Hapugahamulawatta (private); on the west by Wekadewatta sold by the Crown.

Surveyor-General's Office, Colombo, December 5, 1918. Scale of 4 Chains to an Inch.

J. M. DAVIES, Special Officer.

C. R. LUNDIE, for Surveyor-General.

January 22, 1919.