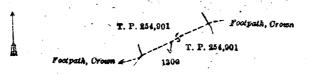

Surveyor-General's Office, Colombo, December 16, 1918. Scale of 4 Chains to an Inch.

C. R. LUNDIE, for Surveyor-General.

III.—Preliminary plan 92.

Lot. 130g Name of Land.
Footpath

Extent, A. B. P.

0 0 2

and bounded as follows: on the north by T. P. 254,901; on the east by footpath declared to be the property of the Crown under the Waste Lands Ordinances, T. P. 254,901; on the south by T. P. 254,901; on the west by footpath declared to be the property of the Crown under the Waste Lands Ordinances.

Surveyor-General's Office, Colombo, December 16, 1918. Scale of 4 Chains to an Inch.

C. R. LUNDIE, for Surveyor-General.

IV .-- Preliminary plan 92.

Lot. 130 1

Footpath

Name of Land.

Extent, A. B. P.

0 0 8