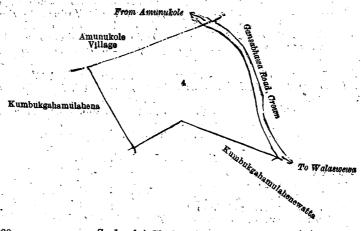

I,-Preliminary plan 1,628.

Lot. Name of Land. Kumbukgahamulahena

Extent, A. R. P. ... 2 2 13

and bounded as follows: on the north by the village limit of Amunukole, the Gansabhawa road from Amunukole to Walaswewa to be declared the property of the Crown under the Waste Lands Ordinances; on the east by the Gansabhawa road from Amunukole to Walaswewa to be declared the property of the Crown under the Waste Lands Ordinances; on the south by Kumbukgahamulahenewatta claimed by Patthala Muhandiramalage or Warnakulasuriya Mudiyanselage Gamarala; on the west by Kumbukgahamulahena to be declared the property of Warnakulasuriya Ilansinha Mudiyanselage Kuda Nachchiri under the Waste Lands Ordinances.

Surveyor-General's Office, Colombo, March 21, 1919.

Scale of 4 Chains to an Inch.

C. R. LUNDIE, for Surveyor-General.