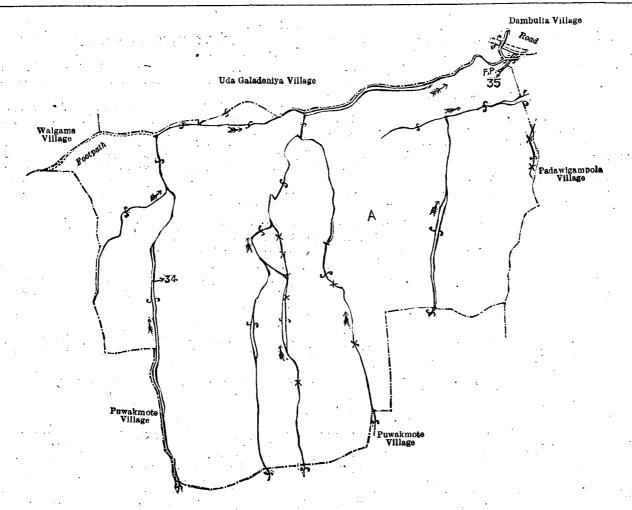

# Order under Section 2 of "The Waste Lands Ordinances of 1897, 1899, 1900, and 1903," declaring Lands to be Crown Property.

In the matter of the lands commonly called or known as streams, roads, and footpaths, situate in the village of Wetenna in the Walgam pattu of the Kinigoda korale of the Kegalla District, in the Province of Sabaragamuwa, and of "The Waste Lands Ordinances of 1897, 1899, 1900, and 1903."

The notice required by section 1 of "The Waste Lands Ordinances of 1897, 1899, 1900, and 1903," having been duly published in manner prescribed by that section in respect of the above-named lands (vide Notice No. 7,146), and no claim having been made to the said lands or to any interest therein within the period of three months from the date specified in the said notice, I, John Murray Davies, Special Officer appointed under section 28 of the said Ordinances, under and by virtue of the powers vested in me in that behalf by section 2 of the said Ordinances, do hereby on this 10th day of June, 1919, order and declare that the said lands, as more fully described herein below, situate in the village of Wetenna, in the Walgam pattu of the Kinigoda korale of the Kegalla District, in the Province of Sabaragamuwa, and shown as lots 34 and 35 in preliminary plan 148 and in the annexed diagram, and containing in extent 1 acre 2 roods and 28 perches, are the property of the Crown.

#### Description of the Lands referred to.

The following lots situated in the village of Wetenna, in the Walgam pattu of the Kinigoda korale of the Kegalla District, in the Province of Sabaragamuwa, as described in the annexed diagram:—

| Lot.     |   | Name of Land.                  | Preliminary p | lan 148. |    | Ext | ent, A. R. P.   |
|----------|---|--------------------------------|---------------|----------|----|-----|-----------------|
| 34<br>35 |   | Streams<br>Roads and footpaths | ••            | ••       | •• |     | 1 2 20<br>0 0 8 |
|          | ÷ |                                |               | •        |    |     | 1 2 28          |

and bounded as follows: on the north by the village limit of Walgama, the village limit of Uda Galadeniya, the village limit of Dambulla; on the east by the village limit of Padawigampola; on the south by the village limit of Puwakmote; on the west by the village limit of Puwakmote.

Note.—The following lots lying within the above-mentioned boundaries are excluded from this order, and no part of their aggregate acreage of 90 acres 1 rood and 33 perches is included in the acreage of 1 acre 2 roods and 28 perches given above :—

|       |                                  |        | Prei  | ımın | ıary | pian | 148.               |                                             |
|-------|----------------------------------|--------|-------|------|------|------|--------------------|---------------------------------------------|
| Lot.  | Name of Land.                    | Exten  | t, A. | R.   | Р.   | Lot. |                    | Name of Land. Extent, A. R. P.              |
| a l   | <br>Kumburepillewa               |        | 0     | 1    | 15   | A 18 |                    | Welewatta alias Wekandewatta 0 1 28         |
| A 2   | <br>Kendagahamulapillewa         |        | 0:    | 0    | 18   | а 19 |                    | Kotuweherahena alias Wekadahena. 1 0 7      |
| A 3   | <br>Andawelakumbura, Pinkumbura  | a      | 12    | 1    | 0    | A 20 |                    | Galagawahena 1 3 16                         |
| A 4   | <br>Kalahugahamadewatta (T.P.304 | 1,023) | 2     | 3 2  | 23   | A 21 | 17                 | Pansalawatta 0 2 15                         |
| A 5   | <br>Pillagawawatta               |        | 0     | 0    | 4    | A 22 |                    | Galgegawahena 0 3 17                        |
| A 6   | <br>Do. (T. P. 303,139)          |        | 0     | 2 3  | 31   | A 23 |                    | Embiligollehena 0 1 19                      |
| A 7.  | <br>Muruthehenawatta             |        | 0     | 3 2  | 28   | A 24 |                    | Hitinawatta 3 1 6                           |
| A 7A  | <br>Pillegawawatta               |        | 1     | 2    | 5    | A 25 |                    | Talagahamulawatta 0 2 27                    |
| A 8   | <br>Welewatta                    |        | :0    | -2   | 1    | A 26 | ••                 | Hitinawatta 5 0 7                           |
| A 9   | <br>Muruthehena (T. P. 303,140)  |        | 0     | 1 1  | 18   | A 27 |                    | Dalukgalemukalana 14 2 32                   |
| a 10  | <br>Muruthearamba ( do. )        |        | 0     | 2 3  | 33   | A 28 |                    | Pillagawamukalana (T. P. 227,170) 4 2 26    |
| a 11  | <br>Kudugalearamba               |        | 0     | 0 3  | 38   | A 29 |                    | Ketakelagahamulawatta 0 1 29                |
| A 12  | <br>Hitinawatta                  |        | 1     | 0 2  | 25   | A 30 |                    | T. Ps. 193,149, 204,627, and 226,776 17 3 4 |
| А 13  | <br>Kahakotuwewatta              |        | 0     | 0 2  | 21   | A 31 |                    | Nagollehena and Galpillehena 5 2 34         |
| 314   | <br>Medapillewahena              |        | Ó     | 2    | 5    | A 32 | ·                  | Naipenegalagawahena 2 2 35                  |
| A 15  | <br>Narangahamadearamba and Me   | eda-   |       |      | - 1  | A 33 |                    | Puwakmotekanda 0 1 36                       |
|       | pillewewatta                     |        | 2     | 0 2  | 29   |      | ,                  | · · · · · · · · · · · · · · · · · · ·       |
| A 16  | <br>Hitinawatta                  |        | 2     | 2 3  | 32   |      |                    | 90 1 33                                     |
| A. 17 | Welewatta                        | · `    | 2     | 2    | 9    |      | 7 - 2 <del>4</del> |                                             |

[For Diagram see page 1208.]