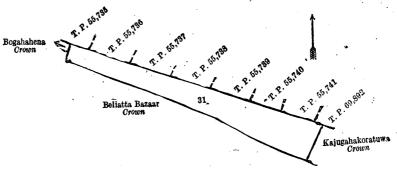

#### Galle S. O. No. 387.

### Order under Section 2 of "The Waste Lands Ordinances of 1897, 1899, 1900, and 1903," declaring Lands to be Crown Property.

In the matter of the lands commonly called or known as Kokagahawiladeniya, &c., situate in the village of Mapalagama, in the Gangaboda pattu of the Galle District, in the Southern Province, and of "The Waste Lands Ordinances of 1897, 1899, 1900, and 1903."

The notice required by section 1 of "The Waste Lands Ordinances of 1897, 1899, 1900, and 1903," having been duly published in manner prescribed by that section in respect of the above-named lands (vide Notice No. 7,011), and no claim having been made to the said lands or to any interest therein within the period of three months from the date specified in the said notice, I, Arnold Langdon Crossman, Special Officer appointed under section 28 of the said Ordinances, under and by virtue of the powers vested in me in that behalf by section 2 of the said Ordinances, do hereby on this 11th day of June, 1919, order and declare that the said lands, as more fully described herein below, situate in the village of Mapalagama, in the Gangaboda pattu of the Galle District, in the Southern Province, and shown as lots 562 and 564 in preliminary plan 526 and in the annexed diagrams, and containing in extent 11 acres 1 rood and 1 perch, are the property of the Crown.

#### Description of the Lands referred to.

The following lots situated in the village of Mapalagama, in the Gangaboda pattu of the Galle District, in the Southern Province, as described in the annexed diagrams:—