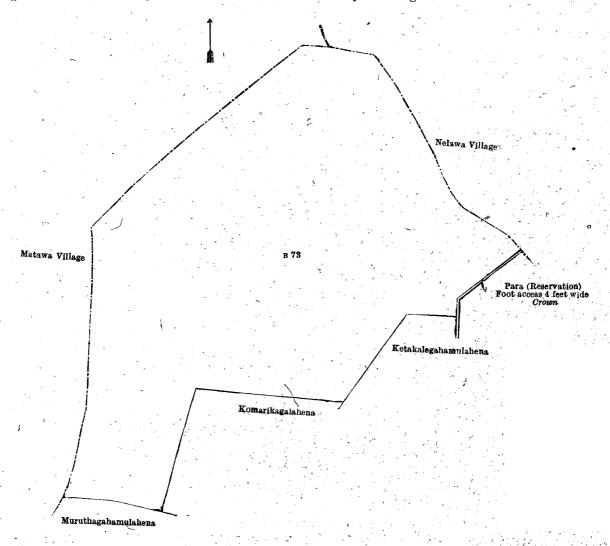

L.—Preliminary plan 4,301.

Lot. Name of Land. Extent, A. R. P.
B 73 ... Gallindehena ... 19 2 22

and bounded as follows: on the north by the village limit of Matawa, the village limit of Nelawa; on the east by the village limit of Nelawa; on the south by para (reservation, foot access 4 feet wide) to be declared the property of the Crown under the Waste Lands Ordinances, Ketakelagahamulahena sold to Miss Adeline de Silva Samarasinghe Siriwardene under the Waste Lands Ordinances, Komarikagalahena sold to Meragalge Timothias under the Waste Lands Ordinances, Muruthagahamulahena claimed by Mohotha and others; on the west by the village limit of Matawa.

Surveyor-General's Office, Colombo, December 5, 1918. Scale of 4 Chains to an Inch.

C. R. LUNDIE, for Surveyor-General.