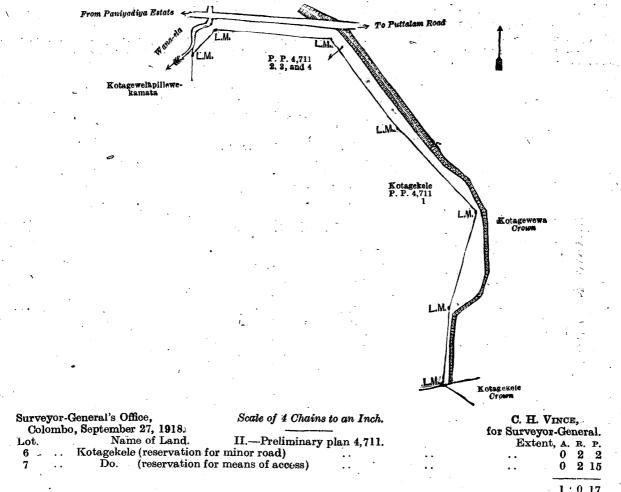

#### Puttalam S. O. No. 22.

# Order under Section (2) of "The Waste Lands Ordinances of 1897, 1899, 1900, and 1903," declaring Lands to be Crown Property,

In the matter of the lands commonly called or known as part of compass para (road), &c., situate in the village of Pahala Tammana, in the Kumarapallam pattu-korale of the Demala hatpattu of the Puttalam District, in the North-Western Province, and of "The Waste Lands Ordinances of 1897, 1899, 1900, and 1903."

The notice required by section 1 of "The Waste Lands Ordinances of 1897, 1899, 1900, and 1903," having been duly published in manner prescribed by that section in respect of the above-named lands (vide Notice No. 7,114), and no claim having been made to the said lands or to any interest therein within the period of three months from the date specified in the said notice, I, John Murray Davies, Special Officer appointed under section 28 of the said Ordinances, under and by virtue of the powers vested in me in that behalf by section 2 of the said Ordinances, do hereby on this 22nd day of May, 1917, order and declare that the said lands, as more fully described herein below, situate in the village of Pahala Tammana, in the Kumarapallam pattu korale of the Demala hatpattu of the Puttalam District, in the North-Western Province, and shown as lots 1, 3, 4, 5, 6 in preliminary plan 1,792 and in the annexed diagrams, and containing in extent 25 acres 2 roods and 38 perches, are the property of the Crown.

### Description of the Lands referred to.

The following lots situated in the village of Pahala Tammana, in the Kumarapallam pattu korale of the Demala hatpattu of the Puttalam District, in the North-Western Province, as described in the annexed diagrams:—

I.—Preliminary plan 1,792.

Lot. Name of Land,

l'.. Part of compass para (road)

Extent, A. R. P. 0 0 34

and bounded as follows: on the north by the village limit of Potuwala; on the east by the village limit of Potuwala, T. P. 256,332; on the south by T. P. 266,332; on the west by the boundary of Chilaw District (the compass para from Villattawa to Mandalana).

Surveyor-General's Office, Colombo, January 4, 1919.

Scale of 4 Chains to an Inch.

C. R. LUNDIE, for Surveyor-General.

II.—Preliminary plan 1,792. Name of Land. Part of Tukkiniyagama-ebba (water-hole)

Extent, A. R. P.

and bounded as follows: on the north by T. Ps. 266,332, 264,488; on the east by T. Ps. 264,488, 266,332; on the south by the village limit of Tukkiniyagama (part of Tukkiniyagama-ebba; on the west by the boundary of the Chilaw District.

Surveyor-General's Office, Colombo, January 4, 1919.

Scale of 8 Chains to an Inch.

C. R. LUNDIE, for Surveyor-General.

Name of Land. Part of Ebba-ela ...

III.—Preliminary plan 1,792.

and bounded as follows: on the north by T. P. 266,332; on the east by T. P. 266,332, part of Deduru-oya; on the south by the boundary of Kurunegala District; on the west by part of Deduru-oya, the village limit of Tukkiniyagama, part of Tukkiniyagama-ebba belonging to the Crown.

C. R. LUNDIE, Surveyor-General's Office, Scale of 4 Chains to an Inch. for Surveyor-General. Colombo, January 4, 1919. Lot. Name of Land. IV.—Preliminary plan 1,792. Extent, A. R. P. Tammanakele (reservation for Deduru-oya) 6 3 31 11 2 21 Part of Deduru-oya... 2 12

and bounded as follows: on the north by T. P. 266,332; on the east by the village limit of Ihala Tammana; on the south by the boundary of Kurunegala District (part of Deduru-oya); on the west by the village limit of Tukkiniyagama, the village limit of Tukkiniyagama (Ebba-ela).