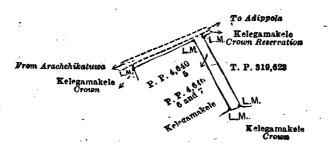

atuwa to Adippola; on the east by Pitawela-ela; on the south by Kelegamakele claimed by the Crown; on the west by Kelegamakele claimed by the Crown, T. P. 319,404, and Kelegamakele, Crown reservation.



Surveyor-General's Office, Colombo, September 28, 1918.

Scale of 4 Chains to an Inch.

II.—Preliminary plan 4,640.

C. H. VINCE, for Surveyor-General.

Lot. Name of Land.

6 Kelegamakele (reservation for Gansabhawa road)

7 Do. (reservation for means of access)

Extent, A. R. P.
0 0 7
0 0 24

and bounded as follows: on the north by road from Arachchikatuwa to Adippola; on the east by Kelegamakele, Crown reservation, and T. P. 319,623; on the south by Kelegamakele claimed by the Crown; on the west by Kelegamakele sold by the Crown to D. M. Herathamy and Kelegamakele claimed by the Crown.



Surveyor-General's Office. Colombo, September 28, 1918.

Scale of 4 Chains to an Inch.

C. H. VINCE, for Surveyor-General.

April 29, 1919.

G. F. FORREST, Assistant Government Agent.

# Order under Section 4, Sub-section (1), of "The Waste Lands Ordinances of 1897, 1890, 1900, and 1903," declaring Lands to be Crown Property.

In the matter of the lands commonly called or known as Medawewa or Medakumbura (road to dewala and reservation for road), Medawewa or Medakumbura (reservation for footpath), Welipennagahawatta (presentroad), &c., situate in the village of Talgahawela, in Yagam pattu of Pitigal korale north, in the Chilaw District of the North-Western Province, and of "The Waste Lands Ordinances of 1897, 1899, 1900, and 1903."

Whereas in pursuance of section 1 of the said Ordinance