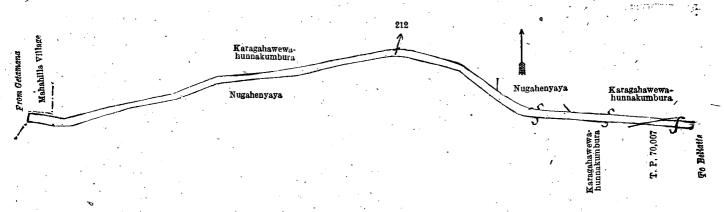

aya (private), Medahenawatta claimed by Wanni Arachchige Samelhamy and others, Wallobegahahena claimed by Gurugamage Don Bastian and others, Netulgahamulawatta claimed by Jayawardena Patiranage Don Samel and others, Netulgahamulanahenawatta claimed by Jayawardena Patiranage Don Samel and others.

[For Diagram see page 1225.]

XIII.—Block survey preliminary plan 299

-Lot 212

Minor road

Extent,

3 17

and bounded as follows: on the north by the village limit of Mahahilla, Karagahawewahunnakumbura claimed by E. Denishamy and others, Nugahenyaya (private), Karagahawewahunnakumbura claimed by E. Denishamy and others; on the east by T. P. 70,007; on the south by Karagahawewahunnakumbura claimed by E. Denishamy and others, Nugahenyaya (private); on the west by the village limit of Mahahilla.



Surveyor-General's Office, Colombo, April 30, 1918.

Scale of 4 Chains to an Inch.

C. R. LUNDIE, for Surveyor-General.

Hambantota S. O. 10-1919.



Surveyor-General's Office, Colombo, April 30, 1918. Scale of 8 Chains to an Inch.

C. R. LUNDIE, for Surveyor-General.

#### Hambantota Notice No. 7,334.

### Notice under "The Waste Lands Ordinances of 1897, 1899, 1900, and 1903."

TAKE notice that unless within three months from August 15, 1919, the persons, if any, who claim any interest in the lands hereinafter mentioned or in any one or more of such lands or to some interest therein make claim in person or in writing to the said lands or any of them or to some interest therein to A. L. Crossman, Esq., Special Officer appointed under section 28 of "The Waste Lands Ordinances of 1897, 18