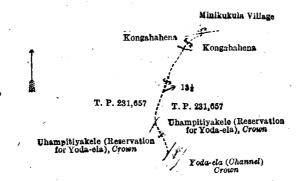

Surveyor-General's Office, Colombo, January 24, 1919. Scale of 4 Chains to an Inch.

C. R. LUNDIE, for Surveyor-General,

V.—Preliminary plan 1,789.

13½ Footpath

Name of Land.

Extent, A. R. P. 0 0 4

C 4

and bounded as follows: on the north by the village limit of Minikukula; on the east by Kongahahena claimed by the Crown and Mr. H. L. de Mel, T. P. 231,657, Uhampitiyakele (reservation for Yoda-ela) belonging to the Crown; on the south by Uhampitiyakele (reservation for Yoda-ela) belonging to the Crown; on the west by T. P. 231,657, Kongahahena claimed by the Crown and Mr. H. L. de Mel.

Surveyor-General's Office, Colombo, January 24, 1919. Scale of 4 Chains to an Inch.

C. R. LUNDIE, for Surveyor-General.

V.I.—Preliminary plan 1,789.

| Lot.<br>15 | <br>Name of Land.<br>Uhampitiyakele (reservation for Yoda-ela) | ••  | Ext     | ent, A. R. P. |
|------------|----------------------------------------------------------------|-----|---------|---------------|
| 16         | <br>Do. ( do. )                                                | • • | <br>• • | 1 2 10        |
|            |                                                                | •   | -       |               |
|            |                                                                |     |         | 3 1 13        |

and bounded as follows: on the north by T. P. 231,657, Kongahahena claimed by Mr. H. L. de Mel, part of T. P. 231,657, the village limit of Minikukula; on the east and south by T. P. 231,657; on the west by Uhampitiya estate (reservation for Yoda-ela) (encroachment by Mr. H. L. de Mel) belonging to the Crown, Yoda-ela (channel) belonging to the Crown, Uhampitiya estate (reservation for Yoda-ela) (encroachment by Mr. H. L. de Mel) belonging to the Crown, T. P. 231,657.

Surveyor-General's Office, Colombo, Janruary 24, 1919. Scale of 4 Chains to an Inch.

C. R. LUNDIE, for Surveyor-General.

VII.—Preliminary plan 1,789.

Lot. Name of Land. Extent, A. R. P. 19 ... Yoda-ela (channel) ... ... 4 0 23