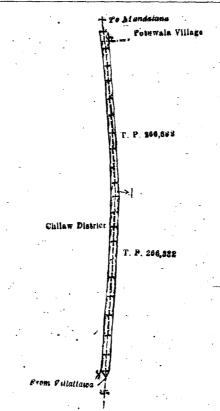

I.—Preliminary plan 1,792.

Lot. Name of Land,

l'.. Part of compass para (road)

Extent, A. R. P. 0 0 34

and bounded as follows: on the north by the village limit of Potuwala; on the east by the village limit of Potuwala, T. P. 256,332; on the south by T. P. 266,332; on the west by the boundary of Chilaw District (the compass para from Villattawa to Mandalana).

Surveyor-General's Office, Colombo, January 4, 1919.

Scale of 4 Chains to an Inch.

C. R. LUNDIE, for Surveyor-General.

II.—Preliminary plan 1,792. Name of Land. Part of Tukkiniyagama-ebba (water-hole)

Extent, A. R. P.

and bounded as follows: on the north by T. Ps. 266,332, 264,488; on the east by T. Ps. 264,488, 266,332; on the south by the village limit of Tukkiniyagama (part of Tukkiniyagama-ebba; on the west by the boundary of the Chilaw District.

Surveyor-General's Office, Colombo, January 4, 1919.

Scale of 8 Chains to an Inch.

C. R. LUNDIE, for Surveyor-General.

Name of Land. Part of Ebba-ela ...

III.—Preliminary plan 1,792.

and bounded as follows: on the north by T. P. 266,332; on the east by T. P. 266,332, part of Deduru-oya; on the south by the boundary of Kurunegala District; on the west by part of Deduru-oya, the village limit of Tukkiniyagama, part of Tukkiniyagama-ebba belonging to the Crown.

C. R. LUNDIE, Surveyor-General's Office, Scale of 4 Chains to an Inch. for Surveyor-General. Colombo, January 4, 1919. Lot. Name of Land. IV.—Preliminary plan 1,792. Extent, A. R. P. Tammanakele (reservation for Deduru-oya) 6 3 31 11 2 21 Part of Deduru-oya... 2 12

and bounded as follows: on the north by T. P. 266,332; on the east by the village limit of Ihala Tammana; on the south by the boundary of Kurunegala District (part of Deduru-oya); on the west by the village limit of Tukkiniyagama, the village limit of Tukkiniyagama (Ebba-ela).