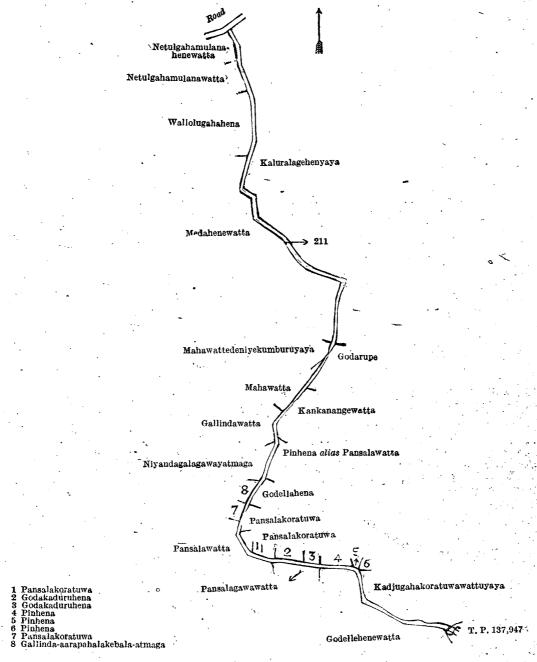

mulawatta claimed by Jayawardena Patiranage Don Samel and others, Netulgahamulanahenawatta claimed by Jayawardena Patiranage Don Samel and others.

[For Diagram see page 1225.]

XIII.—Block survey preliminary plan 299

-Lot 212

Minor road

Extent,

3 17

and bounded as follows: on the north by the village limit of Mahahilla, Karagahawewahunnakumbura claimed by E. Denishamy and others, Nugahenyaya (private), Karagahawewahunnakumbura claimed by E. Denishamy and others; on the east by T. P. 70,007; on the south by Karagahawewahunnakumbura claimed by E. Denishamy and others, Nugahenyaya (private); on the west by the village limit of Mahahilla.



Surveyor-General's Office, Colombo, April 30, 1918.

Scale of 4 Chains to an Inch.

C. R. LUNDIE, for Surveyor-General.

Hambantota S. O. 10-1919.



Surveyor-General's Office, Colombo, April 30, 1918. Scale of 8 Chains to an Inch.

C. R. LUNDIE, for Surveyor-General.

#### Hambantota Notice No. 7,334.

### Notice under "The Waste Lands Ordinances of 1897, 1899, 1900, and 1903."

TAKE notice that unless within three months from August 15, 1919, the persons, if any, who claim any interest in the lands hereinafter mentioned or in any one or more of such lands or to some interest therein make claim in person or in writing to the said lands or any of them or to some interest therein to A. L. Crossman, Esq., Special Officer appointed under section 28 of "The Waste Lands Ordinances of 1897, 1899, 1900, and 1903," at his office at Colombo:

Such Special Officer, in pursuance of the powers vested in him by the said Ordinances, will declare by