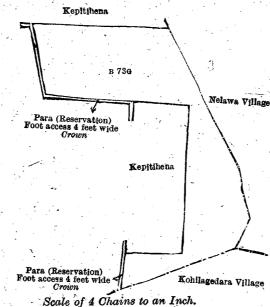

L.—Preliminary plan 4,301.

Lot. Name of Land. Extent, A. R. P.
B 73 ... Gallindehena ... 19 2 22

and bounded as follows: on the north by the village limit of Matawa, the village limit of Nelawa; on the east by the village limit of Nelawa; on the south by para (reservation, foot access 4 feet wide) to be declared the property of the Crown under the Waste Lands Ordinances, Ketakelagahamulahena sold to Miss Adeline de Silva Samarasinghe Siriwardene under the Waste Lands Ordinances, Komarikagalahena sold to Meragalge Timothias under the Waste Lands Ordinances, Muruthagahamulahena claimed by Mohotha and others; on the west by the village limit of Matawa.

and bounded as follows: on the north by Kepitihena sold to Etuglage James under the Waste Lands Ordinances; on the east by the village limit of Nelawa; on the south by the village limit of Kohilagedera; on the west by para (reservation, foot access 4 feet wide) to be declared the property of the Crown under the Waste Lands Ordinances, Kepitihena sold to Meragalge Timothias under the Waste Lands Ordinances, para (reservation, foot access 4 feet wide) to be declared the property of the Crown under the Waste Lands Ordinances.