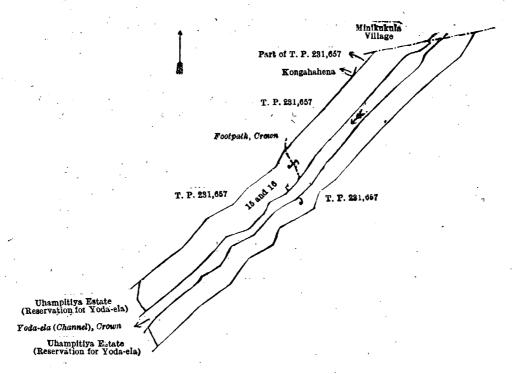

Surveyor-General's Office, Colombo, January 24, 1919. Scale of 4 Chains to an Inch.

C. R. LUNDIE, for Surveyor-General,

V.—Preliminary plan 1,789.

13½ Footpath

Name of Land.

Extent, A. R. P. 0 0 4

C 4

and bounded as follows: on the north by the village limit of Minikukula; on the east by Kongahahena claimed by the Crown and Mr. H. L. de Mel, T. P. 231,657, Uhampitiyakele (reservation for Yoda-ela) belonging to the Crown; on the south by Uhampitiyakele (reservation for Yoda-ela) belonging to the Crown; on the west by T. P. 231,657, Kongahahena claimed by the Crown and Mr. H. L. de Mel.

Surveyor-General's Office, Colombo, January 24, 1919. Scale of 4 Chains to an Inch.

C. R. LUNDIE, for Surveyor-General.

V.I.—Preliminary plan 1,789.

| Lot.<br>15 | <br>Name of Land.<br>Uhampitiyakele (reservation for Yoda-ela) | ••  | Ext     | ent, A. R. P. |
|------------|----------------------------------------------------------------|-----|---------|---------------|
| 16         | <br>Do. ( do. )                                                | • • | <br>• • | 1 2 10        |
|            |                                                                | •   | -       |               |
|            |                                                                |     |         | 3 1 13        |

and bounded as follows: on the north by T. P. 231,657, Kongahahena claimed by Mr. H. L. de Mel, part of T. P. 231,657, the village limit of Minikukula; on the east and south by T. P. 231,657; on the west by Uhampitiya estate (reservation for Yoda-ela) (encroachment by Mr. H. L. de Mel) belonging to the Crown, Yoda-ela (channel) belonging to the Crown, Uhampitiya estate (reservation for Yoda-ela) (encroachment by Mr. H. L. de Mel) belonging to the Crown, T. P. 231,657.

Surveyor-General's Office, Colombo, Janruary 24, 1919. Scale of 4 Chains to an Inch.

C. R. LUNDIE, for Surveyor-General.

VII.—Preliminary plan 1,789.

Lot. Name of Land. Extent, A. R. P. 19 ... Yoda-ela (channel) ... ... 4 0 23