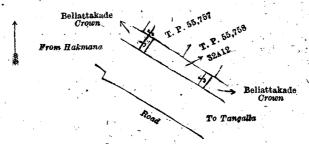

#### Order under Section 2 of "The Waste Lands Ordinances of 1897, 1899, 1900, and 1903, declaring Lands to be Crown Property.

In the matter of the lands commonly called or known as Gamage-dola (stream), &c., situate in the village of Makalandawa, in the Walallawiti pattu of the Pasdun korale west of the Kalutara District, in the Western Province, and of "The Waste Lands Ordinances of 1897, 1899, 1900, and 1903."

THE notice required by section 1 of "The Waste Lands Ordinances of 1897, 1899, 1900, and 1903," having been duly published in manner prescribed by that section in respect of the above-named lands (vide Notice No. 7,108), and no claim having been made to the said lands or to any interest therein within the period of three months from the date specified in the said notice, I, Norman Albert Hampton, Special Officer appointed under section 28 of the said Ordinances, under and by virtue of the powers vested in me in that behalf by section 2 of the said Ordinances, do hereby on this 18th day of May, 1919, order and declare that the said lands, as more fully described herein below, situate in the village of Makalandawa, in the Walallawiti pattu of the Pasdun korale west of the Kalutara District, in the Western Province, and shown as lots 169A, 170B, 170F, 170I, 170J, 172A, 172c, 173A, 174A, 174C, 174E in preliminary plan 96 and in the annexed diagrams, and containing in extent I rood and 6 perches, are the property of the Crown-

#### Description of the Lands referred to.

The following lots situated in the village of Makalandawa, in the Walallawiti pattu of the Pasdun korale west of the Kalutara District, in the Western Province, as described in the annexed diagrams:

Lot. Name of Land. Gamage-dola (stream)

I.—Preliminary plan 96.

0 0 14

and bounded as follows: on the north by T. P. 215,802; on the east by Gamage-dola declared to be the property of the Crown under the Waste Lands Ordinances, Kalugalahena declared to be the property of the Crown under the Waste Lands Ordinances, T. P. 189,195, a rock; on the south by Gamage dola declared to be the property of the Crown under the Waste Lands Ordinances; on the west by T. P. 189,195.