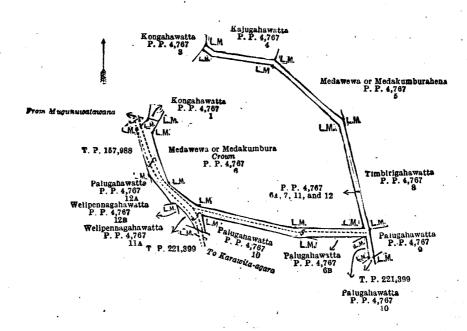

### Order under Section 2 of "The Waste Lands Ordinances of 1897, 1899, 1900, and 1903," declaring Lands to be Crown Property.

In the matter of the lands commonly called or known as Kuda-oya (part), Godapokunahenyaya (reservation for Kuda-oya), &c., situate in the village of Maha Aturumanda, in the Baladora korale of the Dewamedi hatpattu of the Kurunegala District, in the North-Western Province, and of "The Waste Lands Ordinances of 1897, 1899, 1900, and 1903."

The notice required by section 1 of "The Waste Lands Ordinances of 1897, 1899, 1900, and 1903," having been duly published in manner prescribed by that section in respect of the above-named lands (vide Notice No. 6,105), and no claim having been made to the said lands or to any interest therein within the period of three months from the date specified in the said notice, I, John Murray Davies, Special Officer appointed under section 28 of the said Ordinances, under and by virtue of the powers vested in me in that behalf by section 2 of the said Ordinances, do hereby on this 24th day of April, 1919, order and declare that the said lands, as more fully described herein below, situate in the village of Maha Aturumanda, in the Baladora korale of the Dewamedi hatpattu of the Kurunegala District, in the North-Western Province, and shown as lots 1, 2, 3, 4, 6, 8, 11, 13, 14, 16, 17, 18, 19, 20, and 21 in preliminary plan 1,592 and in the annexed diagram, and containing in extent 134 acres 1 rood and 38 perches, are the property of the Crown.

#### Description of the Lands referred to.

The following lots situated in the village of Maha Aturumanda, in the Baladora korale of the Dewamedi hatpattu of the Kurunegala District, in the North-Western Province, as described in the annexed diagram:—

#### Preliminary plan 1,592.

|     |   |                               |       |       |                |     |          |                                       |      |        | •  |         |
|-----|---|-------------------------------|-------|-------|----------------|-----|----------|---------------------------------------|------|--------|----|---------|
| Lot |   | Name of Land. —               | Exten | t, A. | $\mathbf{R}$ . | P.  | Lot.     | Name of Land.                         | Exte | nt, A. | R. | Р.      |
| 1   |   | Kuda-oya (part)               |       | 2     | 2              | 19  | 14       | Maha-aturumandawewa (tank)            |      | 6      | 2  | 17      |
| 2   |   | Godapokunahenyaya (reservatio | n for |       |                |     | 16       | Paliyakelemukalana                    |      | - 2    | 3  | 14.     |
|     |   | Kuda-ova)                     |       | 13    | `1             | 34  | 17,      | Do                                    |      | . 3    | 0  | 33      |
| . 3 | • | Footpath                      |       | 0     | 0              | 3   | 18       | Footpath                              |      | 0`     | 0  | 24      |
| 4   |   | Godapokunahenyaya (reservatio | n for | •     |                |     | 19       | Aturumandawetiya (tank)               |      | - 0    | 2  | 30      |
|     |   | Kuda-oya)                     |       | 2     | 2              | 14  | 20       | Cart track                            |      | 0      | 1  | 12      |
| 6   |   | Footpath                      |       | 0     | 0              | 19  | 21       | Etawarapokunamukalana                 |      | 94     | 3  | 19      |
| 8   |   | Do.                           |       | 0     | 0              | . 7 | 1. S. S. | · · · · · · · · · · · · · · · · · · · |      |        |    | <u></u> |
| 11  |   | Do.                           |       | 0     | 0              | 11  |          |                                       |      | 134    | 1  | 38      |
| 13  |   | Etawarapokunamukalana         |       | 6     | 3              | 22  |          |                                       | 4.   |        |    |         |

and bounded as follows: on the north by the village limits of Welagama, Pannawa, and Korakahawetiya (part of Kuda-oya); on the east by the village limit of Likolawewa; on the south by the village limits of Likolawewa, Kahatagaswewa, Timbiri-pokuna, and Lenawa; on the west by the village limits of Lenawa and Kuda Aturumanda.

Note.—The following lots lying within the above-mentioned boundaries are excluded from this order, and no part of their aggregate acreage of 243 acres 3 roods and 19 perches is included in the acreage of 134 acres 1 rood and 38 perches given above:—

| Preliminary plan 1,592.                                     |                                |    |
|-------------------------------------------------------------|--------------------------------|----|
| ame of Land. Extent, A. B. P.   Lot.                        | Name of Land. Extent, A. R.    | Ρ. |
| $\mathbf{a}$ henyaya $alias$ Edullegoda - $\mathbf{A}$ 12 M | unghenglanda and Nugagahamula- |    |
| na 4 2 32                                                   | henyaya 70 0                   | 12 |
| $\mathbf{a}$ ahenyaya 151 3 0 Al $\mathbf{a}$ As            | swedduma 0 2                   | 15 |
| lamahawela 13 1 30                                          |                                |    |
| enyaya 3 1 10                                               | 243 3                          | 19 |
| lahenyaya                                                   | swedduma 0 2                   | ]  |

[For Diagram see page 1192.]