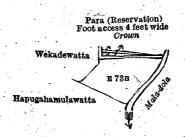

Surveyor-General's Office, Colombo, December 5, 1918.

Lot.

IV.—Preliminary plan 4,301.

C. R. LUNDIE, for Surveyor-General.

Extent, A. R. P.

0 1 26

. Hapugahamulahena and bounded as follows: on the north by para (reservation, foot access 4 feet wide) to be declared the property of the Crown under the Waste Lands Ordinances; on the east by the Mala-dola; on the south by Hapugahamulawatta (private); on the west by Wekadewatta sold by the Crown.