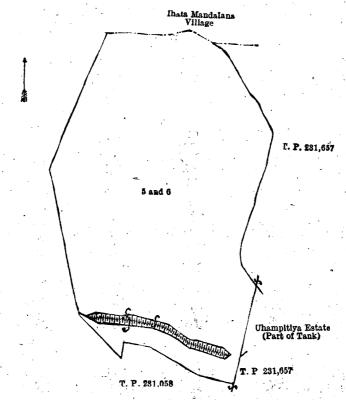

6 Uhampitiyawewa (abandoned\_tank)

10 2 20

and bounded as follows: on the north by the village limit of Ihala Mandalana; on the east by T. P. 231,657, Uhampitiya estate (part of tank) (encroachment by Mr H. L. de Mel) belonging to the Crown, T. P. 231,657; on the south and west by T. P. 231,058.

Surveyor-General's Office, Colombo, January 24, 1919. Scale of 4 Chains to an Inch.

C. R. LUNDIE, for Surveyor-General,

V.—Preliminary plan 1,789.

13½ Footpath

Name of Land.

Extent, A. R. P. 0 0 4

C 4

and bounded as follows: on the north by the village limit of Minikukula; on the east by Kongahahena claimed by the Crown and Mr. H. L. de Mel, T. P. 231,657, Uhampitiyakele (reservation for Yoda-ela) belonging to the Crown; on the south by Uhampitiyakele (reservation for Yoda-ela) belonging to the Crown; on the west by T. P. 231,657, Kongahahena claimed by the Crown and Mr. H. L. de Mel.

Surveyor-General's Office, Colombo, January 24, 1919. Scale of 4 Chains to an Inch.

C. R. LUNDIE, for Surveyor-General.

V.I.—Preliminary plan 1,789.

| Lot.<br>15 | <br>Name of Land.<br>Uhampitiyakele (reservation for Yoda-ela) | ••  | Ext     | ent, A. R. P. |
|------------|----------------------------------------------------------------|-----|---------|---------------|
| 16         | <br>Do. ( do. )                                                | • • | <br>• • | 1 2 10        |
|            |                                                                | •   | -       |               |
|            |                                                                |     |         | 3 1 13        |

and bounded as follows: on the north by T. P. 231,657, Kongahahena claimed by Mr. H. L. de Mel, part of T. P. 231,657, the village limit of Minikukula; on the east and south by T. P. 231,657; on the west by Uhampitiya estate (reservation for Yoda-ela) (encroachment by Mr. H. L. de Mel) belonging to the Crown, Yoda-ela (channel) belonging to the Crown, Uhampitiya estate (reservation for Yoda-ela) (encroachment by Mr. H. L. de Mel) belonging to the Crown, T. P. 231,657.