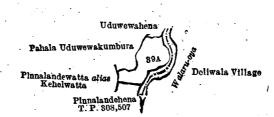

. 0 3 26

and bounded as follows: on the north by Uduwewahena claimed by the Dambulle Vihare; on the east by the Walaru-oya (the village limit of Deliwala); on the south by Pinnalandehena sold by the Crown (T. P. 308,507); on the west by Pinnalandewatta alias Kehelwatta claimed by Dewunugalpedige Dingiri and others, Pahala Uduwewakumbura claimed by Huratalpedige Kiri Poola.