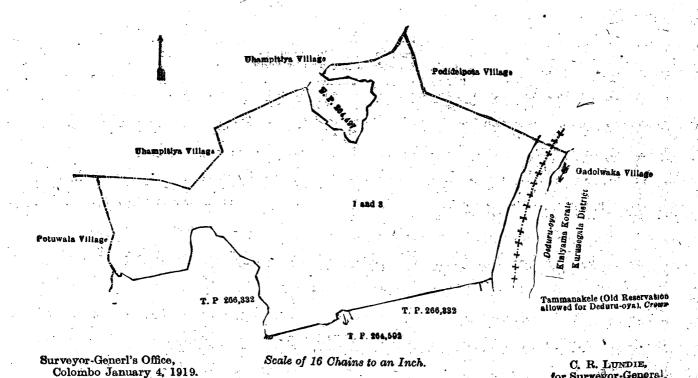

and bounded as follows: on the north by the village limit of Uhampitiya, T. P. 264,497, the village limit of Uhampitiya, the village limit of Podidelpota; on the east by the Deduru-oya; on the south by Tammanakele (old reservation allowed for the Deduru-oya) belonging to the Crown, T. Ps. 266,332, 264,592, 266,332; on the west by the village limit of Potuwala, the village limit of Uhampitiya.

and bounded as follows: on the north by the village limit of Podidelpota; on the east by the village limits of Gadolwaka and Urapota (the boundary of the Kiniyama korale, Kurunegala District) (part of Deduru-oya), the village limit of Urapota; on the south by the village limit of Pahala Tammana; on the west by T. P. 266,332, Tammanakele (new reservation for the Deduru-oya) belonging to the Crown.

Surveyor-General's Office Colombo, January 4, 1919. Scale of 16 Chains to an Inch.

C. R. LUNDIE, for Surveyor-General.

May 22, 1919.

J. M. DAVIES, Special Officer.