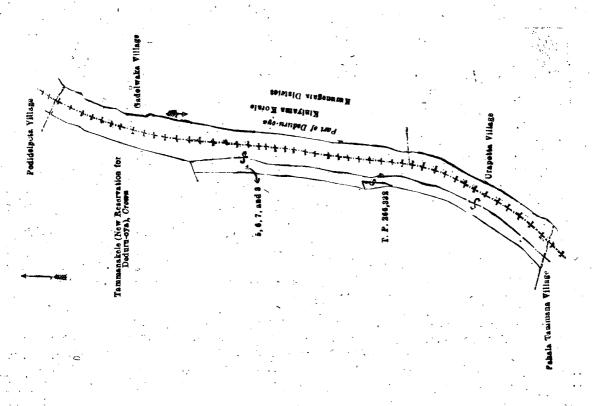

THE notice required by section 1 of "The Waste Lands Ordinances of 1897, 1899, 1900, and 1903," having been duly published in manner prescribed by that section in respect of the above-named lands (vide Notice No. 7,113), and no claim having been made to the said lands or to any interest therein within the period of three months from the date specified n the said notice, I, John Murray Davies, Special Officer appointed under section 28 of the said Ordinances, under and by virtue of the powers vested in me in that behalf by section 2 of the said Ordinances, do hereby on this 22nd day of May, 1919, order and declare that the said lands, as more fully described herein below, situate in the village of Ihala Tammana, in the Kumarapallam pattu korale of the Demala hatpattu of the Puttalam District, in the North-Western Province, and shown as lots 1, 3, 5, 6, 7, and 8 in preliminary plan 1,790 and in the annexed diagrams, and containing in extent 221 acres 1 rood and 23 perches, are the property of the Crown.

#### Description of the Lands referred to.

The following lots situated in the village of Ihala Tammana, in the Kumarapallam pattu korale of the Demala hatpattu of the Puttalam District, in the North-Western Province, as described in the annexed diagrams:-

| Lot. | Name of Land. I.—Preliminary p                                                       | lan 1,790. | - '   | Extent | A.  | B. P.        |  |
|------|--------------------------------------------------------------------------------------|------------|-------|--------|-----|--------------|--|
| 1    | Tammanakele alias Uhampitiyemukalana<br>Tammanakele (new reservation for Deduru-oya) | ••         | • •   | ••     |     | 3 31<br>0 36 |  |
|      | 201111111111111111111111111111111111111                                              |            | - ''. | -      | 188 | 0.97         |  |

and bounded as follows: on the north by the village limit of Uhampitiya, T. P. 264,497, the village limit of Uhampitiya, the village limit of Podidelpota; on the east by the Deduru-oya; on the south by Tammanakele (old reservation allowed for the Deduru-oya) belonging to the Crown, T. Ps. 266,332, 264,592, 266,332; on the west by the village limit of Potuwala, the village limit of Uhampitiya.

| II.—Preliminary plan 1,790. |       |                              |         |       |    |            |      |                      |  |                  |  |
|-----------------------------|-------|------------------------------|---------|-------|----|------------|------|----------------------|--|------------------|--|
| Lot                         | ro.   | Name of Land.                | Exten   | t, A. | R. | <b>P</b> . | Lot. | Name of Land.        |  | Extent, A. R. P. |  |
| 6                           |       | Tammana estate (jungle)      |         | 0     | 1  | 10         | 8    | Deduru-oya (part of) |  | 5 2 12           |  |
| 6                           | • • • | Tammanakele (old reservation | allowed |       |    |            | ,    | , <u>.</u>           |  | <del></del>      |  |
|                             |       | for Deduru-oya)              |         | -11   | 3  | 17         |      | •                    |  | 33 0 36          |  |
| 7                           | *;*   | Deduru-ova (part of)         |         | 15    | 1: | 37         |      |                      |  |                  |  |

and bounded as follows: on the north by the village limit of Podidelpota; on the east by the village limits of Gadolwaka and Urapota (the boundary of the Kiniyama korale, Kurunegala District) (part of Deduru-oya), the village limit of Urapota; on the south by the village limit of Pahala Tammana; on the west by T. P. 266,332, Tammanakele (new reservation for the Deduru-oya) belonging to the Crown.

Surveyor-General's Office Colombo, January 4, 1919. Scale of 16 Chains to an Inch.

C. R. LUNDIE, for Surveyor-General.

May 22, 1919.

J. M. DAVIES, Special Officer.