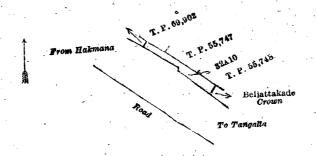

#### Order under Section 2 of "The Waste Lands Ordinances of 1897, 1899, 1900, and 1903, declaring Lands to be Crown Property.

In the matter of the lands commonly called or known as Gamage-dola (stream), &c., situate in the village of Makalandawa, in the Walallawiti pattu of the Pasdun korale west of the Kalutara District, in the Western Province, and of "The Waste Lands Ordinances of 1897, 1899, 1900, and 1903."

THE notice required by section 1 of "The Waste Lands Ordinances of 1897, 1899, 1900, and 1903," having been duly published in manner prescribed by that section in respect of the above-named lands (vide Notice No. 7,108), and no claim having been made to the said lands or to any interest therein within the period of three months from the date specified in the said notice, I, Norman Albert Hampton, Special Officer appointed under section 28 of the said Ordinances, under and by virtue of the powers vested in me in that behalf by section 2 of the said Ordinances, do hereby on this 18th day of May, 1919, order and declare that the said lands, as more fully described herein below, situate in the village of Makalandawa, in the Walallawiti pattu of the Pasdun korale west of the Kalutara District, in the Western Province, and shown as lots 169A, 170B, 170F, 170I, 170J, 172A, 172c, 173A, 174A, 174C, 174E in preliminary plan 96 and in the annexed diagrams, and containing in extent I rood and 6 perches, are the property of the Crown-

#### Description of the Lands referred to.

The following lots situated in the village of Makalandawa, in the Walallawiti pattu of the Pasdun korale west of the Kalutara District, in the Western Province, as described in the annexed diagrams:

Lot. Name of Land. Gamage-dola (stream)

I.—Preliminary plan 96.

0 0 14

and bounded as follows: on the north by T. P. 215,802; on the east by Gamage-dola declared to be the property of the Crown under the Waste Lands Ordinances, Kalugalahena declared to be the property of the Crown under the Waste Lands Ordinances, T. P. 189,195, a rock; on the south by Gamage dola declared to be the property of the Crown under the Waste Lands Ordinances; on the west by T. P. 189,195.