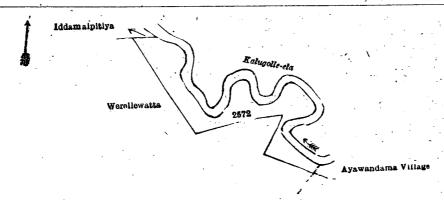

Description of the Land referred to.

The land commonly called or known as Werellehena (reservation along Kalugolle-ela), situated in the village of Demalussa, in the Kudagalboda korale of the Weudawili hatpattu of the Kurunegala District, in the North-Western Province, containing in extent 1 acre and 20 perches, and shown as lot 2572 in preliminary plan 4,458 and in the annexed diagram; and bounded as follows: on the north by Iddamalpitiya claimed by D. Kirihami, the Kalugolle-ela; on the east by the Kalugolle-ela, the village limit of Ayawandama; on the south and west by Werellewatta claimed by Mrs. Florence Perera.

Surveyor-General's Office. Colombo, January 21, 1919.

Scale of 4 Chains to an Inch. J. M. DAVIES, May 27, 1919. Special Officer.

C. R. LUNDIB. for Surveyer-General.

for Surveyor-General