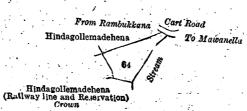

I.—Preliminary plan 163.

Name of Land. Lot.

Extent, A. R. P.

63 ... Hindagollemadehena (railway reserve) ... ... ... 0 0 20 and bounded as follows: on the north by Hindagollemadehena claimed by the Crown and Hettipatirannehelage Appuhamy; on the east by Hindagollemadehena (railway reserve) to be declared the property of the Crown under the Waste Lands Ordinances; on the south by Hindagollemadehena (railway line and reservation) to be declared the property of the Crown under the Waste Lands Ordinances; on the west by Nikagollehena claimed by Kalu Arachchige Pabilis Appu.

Surveyor-General's Office, Colombo, April 2, 1919. Scale of 4 Chains to an Inch.

C. R. LUNDIE, for Surveyor-General.

II.—Preliminary plan 163.

Name of Land. Hindagollemadehena (railway reserve)

Extent, A. R. P.

and bounded as follows: on the north by Hindagollemadehena claimed by the Crown and Mangedera Vidanelage Ukku Menika and another, cart road from Rambukkana to Mawanella; on the east by a stream; on the south by Hindagollemadehena (railway line and reservation) to be declared the property of the Crown under the Waste Lands Ordinances; on the west by Hindagollemadehena (railway reserve) to be declared the property of the Crown under the Waste Lands Ordinances.

Surveyor-General's Office, Colombo, April 2, 1919.

Scale of 4 Chains to an Inch.

FREDERICK LEWIS, May 12, 1919. Special Officer.

C. R. LUNDIE, for Surveyor-General.