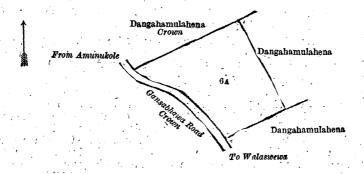

#### Description of the Land referred to.

The land commonly called or known as Dangahamulahena, situated in the village of Hiriwewa, in the Baladora korale of the Dewamedi hatpattu of the Kurunegala District, in the North-Western Province, containing in extent I acre-2 roods and 6 perches, and shown as lot 6A in preliminary plan 1,628 and in the annexed diagram; and bounded as follows on the north by Dangahamulahena to be declared the property of the Crown under the Waste Lands Ordinances; on the east by Dangahamulahena to be declared the property of Warnakulasuriya Ilansinha Mudiyanselage Kuda Nachehiri under the Waste Lands Ordinances; on the south by Dangahamulahena to be declared the property of Warnakulasuriya Hansinha Mudiyanselage Sitti Nachchiri and another under the Waste Lands Ordinances; on the west by the Gansabhawa road from Walaswewa to Amunukole to be declared the property of the Crown under the Waste Lands Ordinances.

Surveyor-General's Office Colombo, March 21, 1919. Scale of 4 Chains to an Inch.

C. R. LUNDIE, for Surveyor-General.

May 6, 1919.

J. M. DAVIES, Special Officer.