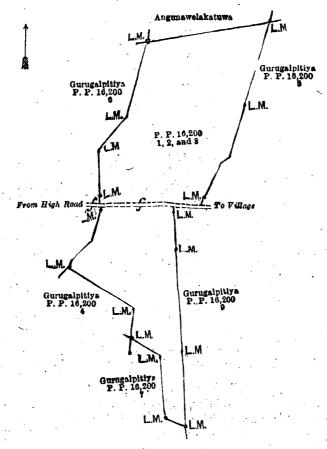

### Order under Section 2 of "The Waste Lands Ordinances of 1897, 1899, 1900, and 1903," declaring Lands to be Crown Property.

In the matter of the lands commonly called or known as Kuda-oya (part), Godapokunahenyaya (reservation for Kuda-oya), &c., situate in the village of Maha Aturumanda, in the Baladora korale of the Dewamedi hatpattu of the Kurunegala District, in the North-Western Province, and of "The Waste Lands Ordinances of 1897, 1899, 1900, and 1903."

The notice required by section 1 of "The Waste Lands Ordinances of 1897, 1899, 1900, and 1903," having been duly published in manner prescribed by that section in respect of the above-named lands (vide Notice No. 6,105), and no claim having been made to the said lands or to any interest therein within the period of three months from the date specified in the said notice, I, John Murray Davies, Special Officer appointed under section 28 of the said Ordinances, under and by virtue of the powers vested in me in that behalf by section 2 of the said Ordinances, do hereby on this 24th day of April, 1919, order and declare that the said lands, as more fully described herein below, situate in the village of Maha Aturumanda, in the Baladora korale of the Dewamedi hatpattu of the Kurunegala District, in the North-Western Province, and shown as lots 1, 2, 3, 4, 6, 8, 11, 13, 14, 16, 17, 18, 19, 20, and 21 in preliminary plan 1,592 and in the annexed diagram, and containing in extent 134 acres 1 rood and 38 perches, are the property of the Crown.

#### Description of the Lands referred to.

The following lots situated in the village of Maha Aturumanda, in the Baladora korale of the Dewamedi hatpattu of the Kurunegala District, in the North-Western Province, as described in the annexed diagram:—

#### Preliminary plan 1,592.

|     |   |                               |       |       |                |     |          |                                       |      |        | •  |         |
|-----|---|-------------------------------|-------|-------|----------------|-----|----------|---------------------------------------|------|--------|----|---------|
| Lot |   | Name of Land. —               | Exten | t, A. | $\mathbf{R}$ . | P.  | Lot.     | Name of Land.                         | Exte | nt, A. | R. | Р.      |
| 1   |   | Kuda-oya (part)               |       | 2     | 2              | 19  | 14       | Maha-aturumandawewa (tank)            |      | 6      | 2  | 17      |
| 2   |   | Godapokunahenyaya (reservatio | n for |       |                |     | 16       | Paliyakelemukalana                    |      | - 2    | 3  | 14.     |
|     |   | Kuda-ova)                     |       | 13    | `1             | 34  | 17,      | Do                                    |      | . 3    | 0  | 33      |
| . 3 | • | Footpath                      |       | 0     | 0              | 3   | 18       | Footpath                              |      | 0`     | 0  | 24      |
| 4   |   | Godapokunahenyaya (reservatio | n for | •     |                |     | 19       | Aturumandawetiya (tank)               |      | - 0    | 2  | 30      |
|     |   | Kuda-oya)                     |       | 2     | 2              | 14  | 20       | Cart track                            |      | 0      | 1  | 12      |
| 6   |   | Footpath                      |       | 0     | 0              | 19  | 21       | Etawarapokunamukalana                 |      | 94     | 3  | 19      |
| 8   |   | Do.                           |       | 0     | 0              | . 7 | 1. S. S. | · · · · · · · · · · · · · · · · · · · |      |        |    | <u></u> |
| 11  |   | Do.                           |       | 0     | 0              | 11  |          |                                       |      | 134    | 1  | 38      |
| 13  |   | Etawarapokunamukalana         |       | 6     | 3              | 22  |          |                                       | 4.   |        |    |         |

and bounded as follows: on the north by the village limits of Welagama, Pannawa, and Korakahawetiya (part of Kuda-oya); on the east by the village limit of Likolawewa; on the south by the village limits of Likolawewa, Kahatagaswewa, Timbiri-pokuna, and Lenawa; on the west by the village limits of Lenawa and Kuda Aturumanda.

Note.—The following lots lying within the above-mentioned boundaries are excluded from this order, and no part of their aggregate acreage of 243 acres 3 roods and 19 perches is included in the acreage of 134 acres 1 rood and 38 perches given above:—

| Preliminary plan 1,592.                                     |                                |    |
|-------------------------------------------------------------|--------------------------------|----|
| ame of Land. Extent, A. B. P.   Lot.                        | Name of Land. Extent, A. R.    | Ρ. |
| $\mathbf{a}$ henyaya $alias$ Edullegoda - $\mathbf{A}$ 12 M | unghenglanda and Nugagahamula- |    |
| na 4 2 32                                                   | henyaya 70 0                   | 12 |
| $\mathbf{a}$ ahenyaya 151 3 0 Al $\mathbf{a}$ As            | swedduma 0 2                   | 15 |
| lamahawela 13 1 30                                          |                                |    |
| enyaya 3 1 10                                               | 243 3                          | 19 |
| lahenyaya                                                   | swedduma 0 2                   | ]  |

[For Diagram see page 1192.]