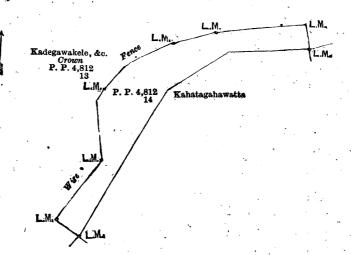

a sum of Rupees Two hundred and Ninety-five only (Rs. 295), as the purchase amount of the said land, and whereas the said amount has been duly paid by the said claimant, he is hereby, in pursuance of the agreement aforementioned, declared to be the purchaser of the said land, as more fully described herein below.

#### Description of the Land referred to.

The following lot situated in the village of Bujjampola, in Otara palata of Pitigal korale south, in the District of Chilaw of the North-Western Province, as described in the annexed diagram :-

Preliminary plan 4,812.

Lot

Name of Land. Kahatagahawatta

Extent, A. R. P.

3 31

and bounded as follows: on the east by Kahatagahawatta claimed by S. Jayasinghe; and on the north, south, and west by Kadegawakele, &c., claimed by the Crown.



Surveyor-General's Office, Colombo, May 2, 1918.

Scale of 4 Chains to an Inch.

C. R. LUNDIE, for Surveyor-General.

May 16, 1919.

G. F. FORREST, Assistant Government Agent.

### Order under Section 2 of "The Waste Lands Ordinances of 1897, 1899, 1900, and 1903," declaring Lands to be Crown Property.

In the matter of the lands commonly called or known as Kelegamakele, Kelegamakele (reservation for Gansabhawa road), Kelegamakele (reservation for means of access), Kelegamakele (reservation for Gansabhawa road), and Kelegamakele (reservation for means of access), situate in the village of Kelegama, in Anaivilundan pattu south of Pitigal korale north, in the Chilaw District of the North-Western Province, and of "The Waste Lands Ordinances of 1897, 1899, 1900, and 1903."

The notice requir