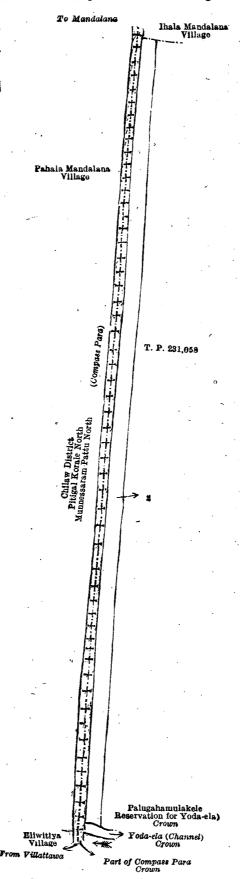

#### II.—Preliminary plan 1,789.

Lot. Name of Land.

2 Palugahamulakele (reservation for road)

Extent, A. R. P. 2 1 13

and bounded as follows: on the north by the village limit of Ihala Mandalana; on the east by T. P. 231,058, Palugahamulakele (reservation for Yoda-ela) belonging to the Crown; on the south by Yoda-ela (channel) belonging to the Crown, part of Compass para belonging to the Crown; on the west by the village limit of Eliwitiya, the Compass para, the boundary of the Chilaw District (Pitigal korale north, Munnessaram pattu north, the village limit of Pahala Mandalana).

Surveyor-General's Office, Colombo, January 24, 1919.

Scale of 8 Chains to an Inch.