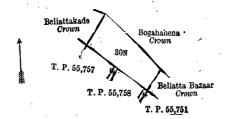

#### Kalutara S. O. No. 54.

Order under Section 2 of "The Waste Lands Ordinances of 1897, 1899, 1900, and 1903," declaring Lands to be Crown Property.

In the matter of the lands commonly called or known as footpath, &c., situate in the village of Totaha, in the Walallawiti pattu of the Pasdun korale west of the Kalutara District, in the Western Province, and of "The Waste Lands

Ordinances of 1897, 1899, 1900, and 1903."

The notice required by section 1 of "The Waste Lands Ordinances of 1897, 1899, 1900, and 1903," having been duly published in manner prescribed by that section in respect of the above named lands (vide Notice No. 7,109), and no claim having been made to the said lands or to any interest therein within the period of three months from the date specified in the said notice, I, Norman Albert Hampton, Special Officer appointed under section 28 of the said Ordinances, under and by virtue of the powers vested in me in that behalf by section 2 of the said Ordinances, do hereby on this 18th day of May, 1919, order and declare that the said lands, as more fully described herein below, situate in the village of Totaha, in the Walallawiti pattu of the Pasdun korale west of the Kalutara District, in the Western Province, and shown as lots 130A, 130E, 130G, 130I, 130K in preliminary plan 92 and in the annexed diagrams, and containing in extent 20 perches, are the property of the Crown.

Description of the Lands referred to.

The following lots situated in the village of Totaha, in the Walallawiti pattu of the Pasdun korale west of the Kalutara District, in the Western Province, as described in the annexed diagrams:

I.—Preliminary plan 92. Name of Land. Footpath

and bounded as follows: on the north by footpath declared to be the property of the Crown under the Waste Lands Ordinances; on the east by T. P. 210,249; on the south by footpath declared to be the property of the Crown under the Waste Lands Ordinances ; on the west by T. P. 210,249.