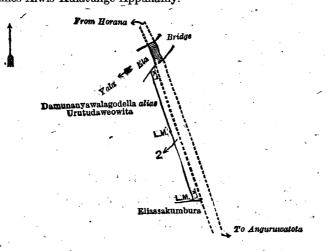

#### Hambantota S. O. No. 1,566.

# Order under Section 4, Sub-section (1), of "The Waste Lands Ordinances of 1897, 1899, 1900, and 1903," declaring Land to be Crown Property.

In the matter of the land commonly called or known as Dewata (path), situate in the village of Taraperiya, in the West Giruwa pattu of the Hambantota District, in the Southern Province, and of "The Waste Lands Ordinances of 1897, 1899, 1900, and 1903."

WHEREAS in pursuance of section 1 of the said Ordinances it was duly notified on the 12th day of July, 1918, that if no claim to the land commonly called or known as Dewata (path), situate in the village of Taraperiya, in the West Giruwa pattu of the Hambantota District, in the Southern Province, containing in extent 3 perches, and shown as lot 28rl in block survey preliminary plan 275 and in the annexed diagram, was made to Arnold Langdon Crossman, Special Officer appointed under section 28 of the said Ordinances, within the period of three months from the date specified in such notice, such land would be declared the property of the Crown, and dealt with on account of the Crown (vide Notice No. 6,950):

And whereas Ambalakodituwakkuge Don Juanis made claim thereto, and whereas the said claimant has withdrawn his claim to the said land, I, Arnold Langdon Crossman, Special Officer appointed under section 28 of the said Ordinances, under and by virtue of the powers vested in me in that behalf by section 4 of the said Ordinances, do hereby on this 12th day of July, 1919, order and declare, under section 4, sub-section (1), of the said Ordinances, that the said land, as more fully described herein below, is the property of the Crown.