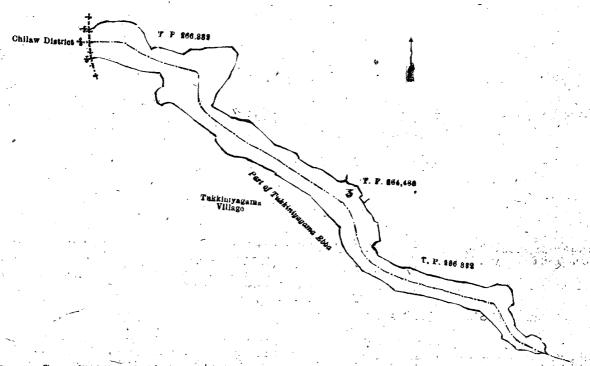

I.—Preliminary plan 1,792.

Lot. Name of Land,

l'.. Part of compass para (road)

Extent, A. R. P. 0 0 34

and bounded as follows: on the north by the village limit of Potuwala; on the east by the village limit of Potuwala, T. P. 256,332; on the south by T. P. 266,332; on the west by the boundary of Chilaw District (the compass para from Villattawa to Mandalana).

Surveyor-General's Office, Colombo, January 4, 1919.

Scale of 4 Chains to an Inch.

C. R. LUNDIE, for Surveyor-General.

II.—Preliminary plan 1,792. Name of Land. Part of Tukkiniyagama-ebba (water-hole)

Extent, A. R. P.

and bounded as follows: on the north by T. Ps. 266,332, 264,488; on the east by T. Ps. 264,488, 266,332; on the south by the village limit of Tukkiniyagama (part of Tukkiniyagama-ebba; on the west by the boundary of the Chilaw District.

Surveyor-General's Office, Colombo, January 4, 1919.

Scale of 8 Chains to an Inch.

C. R. LUNDIE, for Surveyor-General.

Name of Land. Part of Ebba-ela ...

III.—Preliminary plan 1,792.

and bounded as follows: on the north by T. P. 266,332; on the east by T. P. 266,332, part of Deduru-oya; on the south by the boundary of Kurunegala District; on the west by part of Deduru-oya, the village limit of Tukkiniyagama, part of Tukkiniyagama-ebba belonging to the Crown.

C. R. LUNDIE, Surveyor-General's Office, Scale of 4 Chains to an Inch. for Surveyor-General. Colombo, January 4, 1919. Lot. Name of Land. IV.—Preliminary plan 1,792. Extent, A. R. P. Tammanakele (reservation for Deduru-oya) 6 3 31 11 2 21 Part of Deduru-oya... 2 12

and bounded as follows: on the north by T. P. 266,332; on the east by the village limit of Ihala Tammana; on the south by the boundary of Kurunegala District (part of Deduru-oya); on the west by the village limit of Tukkiniyagama, the village limit of Tukkiniyagama (Ebba-ela).