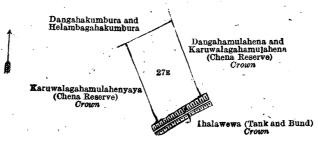

#### II.—Preliminary plan 1,628.

Lot. Name of Land. 27E Karuwalagahamulahena

Extent, A. R. P.

and bounded as follows: on the north by Dangahakumbura and Helambagahakumbura claimed by Muhandiramalage Gamaya Naide; on the east by Dangahamulahena and Karuwalagahamulahena (chena reserve) to be declared the property of the Crown under the Waste Lands Ordinances; on the south by Ihalawewa (tank and bund) to be declared the property of the Crown under the Waste Lands Ordinances; on the west by Karuwalagahamulahenyaya (chena reserve) to be declared the property of the Crown under the Waste Lands Ordinances.

Surveyor-General's Office Colombo, March 21 1919. Scale of 4 Chains to an Inch.

J. M. DAVIES, Special Officer. C. R. LUNDIE, for Surveyor-General