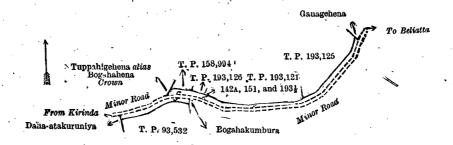

#### Order under Section 2 of "The Waste Lands Ordinances of 1897, 1899, 1900, and 1903, declaring Lands to be Crown Property.

In the matter of the lands commonly called or known as Gamage-dola (stream), &c., situate in the village of Makalandawa, in the Walallawiti pattu of the Pasdun korale west of the Kalutara District, in the Western Province, and of "The Waste Lands Ordinances of 1897, 1899, 1900, and 1903."

THE notice required by section 1 of "The Waste Lands Ordinances of 1897, 1899, 1900, and 1903," having been duly published in manner prescribed by that section in respect of the above-named lands (vide Notice No. 7,108), and no claim having been made to the said lands or to any interest therein within the period of three months from the date specified in the said notice, I, Norman Albert Hampton, Special Officer appointed under section 28 of the said Ordinances, under and by virtue of the powers vested in me in that behalf by section 2 of the said Ordinances, do hereby on this 18th day of May, 1919, order and declare that the said lands, as more fully described herein below, situate in the village of Makalandawa, in the Walallawiti pattu of the Pasdun korale west of the Kalutara District, in the Western Province, and shown as lots 169A, 170B, 170F, 170I, 170J, 172A, 172c, 173A, 174A, 174C, 174E in preliminary plan 96 and in the annexed diagrams, and containing in extent I rood and 6 perches, are the property of the Crown-

#### Description of the Lands referred to.

The following lots situated in the village of Makalandawa, in the Walallawiti pattu of the Pasdun korale west of the Kalutara District, in the Western Province, as described in the annexed diagrams:

Lot. Name of Land. Gamage-dola (stream)

I.—Preliminary plan 96.

0 0 14

and bounded as follows: on the north by T. P. 215,802; on the east by Gamage-dola declared to be the property of the Crown under the Waste Lands Ordinances, Kalugalahena declared to be the property of the Crown under the Waste Lands Ordinances, T. P. 189,195, a rock; on the south by Gamage dola declared to be the property of the Crown under the Waste Lands Ordinances; on the west by T. P. 189,195.

> T. P. 215,802 C. P 189,195 189,195

Surveyor-General's Office, Colombo, December 20, 1918.

Name of Land.

Scale of 4 Chains to an Inch.

II.—Preliminary plan 96.

C. R. LUNDIE, for Surveyor-General.

Extent, A. R. P.