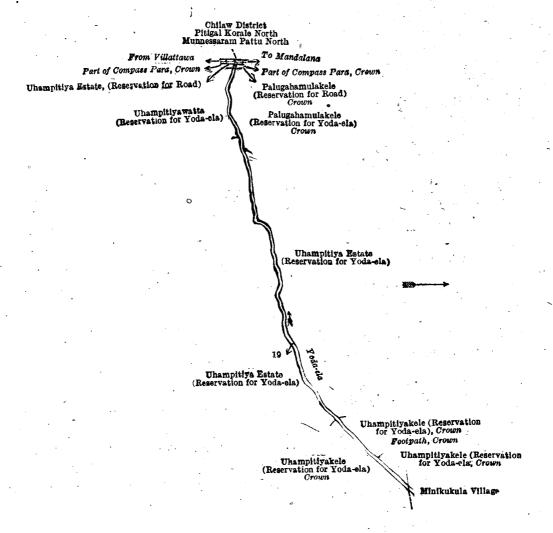

#### I.—Preliminary plan 1,789.

Lot. Name of Land.

1 Part of Compass para

Extent, A. R. P. 1 0 33

and bounded as follows: on the north by the village limit of Ihala Mandalana; on the east by Palugahamulakele (reservation for road) belonging to the Crown, Yoda-ela (channel) belonging to the Crown, Uhampitiya estate (reservation for road, encroachment by Mr. H. L. de Mel) belonging to the Crown; on the south by the village limit of Potuwala; on the west by the village limit of Elwitiya, the boundary of the Chilaw District (Pitigal korale north, Munnesaram pattu north), the village limit of Pahala Mandalana.

Surveyor-General's Office. Colombo, January 24, 1919.

Scale of 8 Chains to an Inch.

#### II.—Preliminary plan 1,789.

Lot. Name of Land.

2 Palugahamulakele (reservation for road)

Extent, A. R. P. 2 1 13

and bounded as follows: on the north by the village limit of Ihala Mandalana; on the east by T. P. 231,058, Palugahamulakele (reservation for Yoda-ela) belonging to the Crown; on the south by Yoda-ela (channel) belonging to the Crown, part of Compass para belonging to the Crown; on the west by the village limit of Eliwitiya, the Compass para, the boundary of the Chilaw District (Pitigal korale north, Munnessaram pattu north, the village limit of Pahala Mandalana).

Surveyor-General's Office, Colombo, January 24, 1919.

Scale of 8 Chains to an Inch.

#### III.-Preliminary plan 1,789.

Lot. Name of Land.

3 . Palugahamulakele (reservation for Yoda-ela)

Extent, A. R. P. 1 3 30

and bounded as follows: on the north by T. P. 231,058; on the east by Uhampitiya estate (reservation for Yoda-ela, encroachment by Mr. H. L. de Mel) belonging to the Crown; on the south by Yoda-ela (channel) belonging to the Crown; on the west by Palugahamulakele (reservation for road) belonging to the Crown.

Surveyor-General's Office, Colombo, January 24, 1919. Scale of 4 Chains to an Inch.

C. R. LUNDIE, for Surveyor-General.

IV.—Preliminary plan 1,789.

Lot. Name of Land.

5 Palugahakele (reservation for tank bund)

Surveyor-General's Office, Colombo, Janruary 24, 1919. Scale of 4 Chains to an Inch.

C. R. LUNDIE, for Surveyor-General.

VII.—Preliminary plan 1,789.

Lot. Name of Land. Extent, A. R. P. 19 ... Yoda-ela (channel) ... ... 4 0 23

and bounded as follows: on the north by part of Compass para belonging to the Crown, Palugahamulakele (reservation for road) belonging to the Crown, Palugahamulakele (reservation for Yoda-ela) belonging to the Crown, Uhampitiya estate (reservation for Yoda-ela, encroachment by Mr. H. L. de Mel) belonging to the Crown, Uhampitiyakele (reservation for Yoda-ela) belonging to the Crown, the village limit of Minikukula; on the east by Uhampitiyakele (reservation for Yoda-ela) belonging to the Crown, Uhampitiya estate (reservation for Yoda-ela) (encroachment by Mr. H. L. de Mel) belonging to the Crown; on Uhampitiyawatta (reservation for Yoda-ela) (encroachment by Mr. H. L. de Mel) belonging to the Crown, Toad) (encroachment by Mr. H. L. de Mel) belonging to the Crown, Toad) (encroachment by Mr. H. L. de Mel) belonging to the Crown; on the west by the road from Villattawa to Mandalana (the boundary of the Chilaw District, Pitigal korale north, Munnessaram