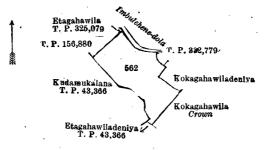

I.—Preliminary plan 526.

Lot. Name of Land. 562 Kokagahawiladeniya

Extent, A. R. P.

and bounded as follows: on the north by T. P. 156,880, Etagahawila (T. P. 325,079), the Imbulehena-dola; on the east by T. P. 332,779, Kokagahawiladeniya sold by the Crown, Kokagahawila claimed by the Crown; on the south by Kokagahawila claimed by the Crown, Etagahawiladeniya (T. P. 43,366), Kudamukalana (T. P. 43,366); on the west by Kudamukalana (T. P. 43,366), T. P. 156,880.

Surveyor-General's Office, Colombo, May 19, 1919. Scale of 8 Chains to an Inch.

C. R. LUNDIE, for Surveyor-General.

II.—Preliminary plan 526.

Lot. 564 Name of Land.

Imbulehenedeniya and Etagahawiladeniya

Extent, A. R. P