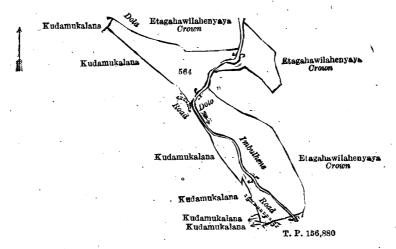

8 2 39

and bounded as follows: on the north by a dola, Etagahawilahenyaya declared to be the property of the Crown under the Waste Lands Ordinances, the Imbulhene-dola; on the east by Etagahawilahenyaya declared to be the property of the Crown under the Waste Lands Ordinances, the Imbulhene-dola, Etagahawilahenyaya declared to be the property of the Crown under the Waste Lands Ordinances; on the south by T. P. 156,880, the Imbulhene-dola, T. P. 156,880, Kudamukalana (private); on the west by Kudamukalana (private), a road, Kudamukalana (private), the Imbulhene-dola, a road, Kudamukalana (private).

Surveyor-General's Office, Colombo, July 4, 1918.

Scale of 8 Chains to an Inch.

C. R. LUNDIE, for Surveyor-General.

June 11, 1919.

A. L. CROSSMAN, Special Officer.