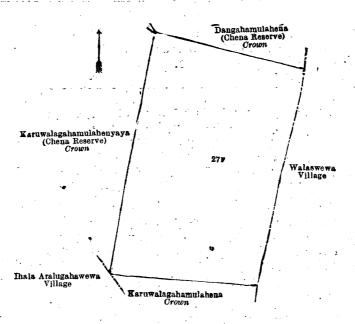

#### II.—Preliminary plan 1,628.

Lot. Name of Land. 27E Karuwalagahamulahena

Extent, A. R. P.

and bounded as follows: on the north by Dangahakumbura and Helambagahakumbura claimed by Muhandiramalage Gamaya Naide; on the east by Dangahamulahena and Karuwalagahamulahena (chena reserve) to be declared the property of the Crown under the Waste Lands Ordinances; on the south by Ihalawewa (tank and bund) to be declared the property of the Crown under the Waste Lands Ordinances; on the west by Karuwalagahamulahenyaya (chena reserve) to be declared the property of the Crown under the Waste Lands Ordinances.

Surveyor-General's Office Colombo, March 21 1919. Scale of 4 Chains to an Inch.

J. M. DAVIES, Special Officer. C. R. LUNDIE, for Surveyor-General