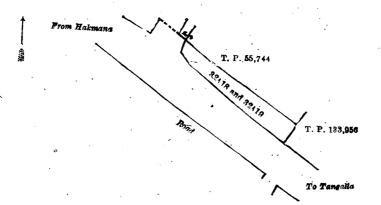

#### Order under Section 2 of "The Waste Lands Ordinances of 1897, 1899, 1900, and 1903, declaring Lands to be Crown Property.

In the matter of the lands commonly called or known as Gamage-dola (stream), &c., situate in the village of Makalandawa, in the Walallawiti pattu of the Pasdun korale west of the Kalutara District, in the Western Province, and of "The Waste Lands Ordinances of 1897, 1899, 1900, and 1903."

THE notice required by section 1 of "The Waste Lands Ordinances of 1897, 1899, 1900, and 1903," having been duly published in manner prescribed by that section in respect of the above-named lands (vide Notice No. 7,108), and no claim having been made to the said lands or to any interest therein within the period of three months from the date specified in the said notice, I, Norman Albert Hampton, Special Officer appointed under section 28 of the said Ordinances, under and by virtue of the powers vested in me in that behalf by section 2 of the said Ordinances, do hereby on this 18th day of May, 1919, order and declare that the said lands, as more fully described herein below, situate in the village of Makalandawa, in the Walallawiti pattu of the Pasdun korale west of the Kalutara District, in the Western Province, and shown as lots 169A, 170B, 170F, 170I, 170J, 172A, 172c, 173A, 174A, 174C, 174E in preliminary plan 96 and in the annexed diagrams, and containing in extent I rood and 6 perches, are the property of the Crown-

#### Description of the Lands referred to.

The following lots situated in the village of Makalandawa, in the Walallawiti pattu of the Pasdun korale west of the Kalutara District, in the Western Province, as described in the annexed diagrams:

Lot. Name of Land. Gamage-dola (stream)

I.—Preliminary plan 96.

0 0 14

and bounded as follows: on the north by T. P. 215,802; on the east by Gamage-dola declared to be the property of the Crown under the Waste Lands Ordinances, Kalugalahena declared to be the property of the Crown under the Waste Lands Ordinances, T. P. 189,195, a rock; on the south by Gamage dola declared to be the property of the Crown under the Waste Lands Ordinances; on the west by T. P. 189,195.