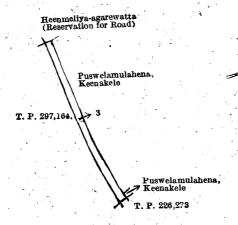

#### Description of the Land referred to.

The land commonly called or known as reservation for road, situated in the village of Kebella-agara, in the Yagam pattu korale of the Katugampola hatpattú of the Kurunegala District, in the North-Western Province, containing in extent 34 perches, shown as lot 3 in preliminary plan 4,728 and in the annexed diagram; and bounded as follows: on the north by Heenmeliya-agarewatta (reservation for road) claimed by Messrs. A. E. Aserappa and J. M. de Mel; on the east by Puswelamulahena, Keenakele claimed by Messrs. A. E. Aserappa and J. M. de Mel, Puswelamulahena, Keenakele (private); on the south by T. P. 226,273; on the west by T. P. 297,164.

Surveyor-General's Office, Colombo, January 31, 1919. Scale of 4 Chains to an Inch.

C. R. LUNDIE, for Surveyor-General

June 10, 1919

J. M. DAVIES. Special Officer.