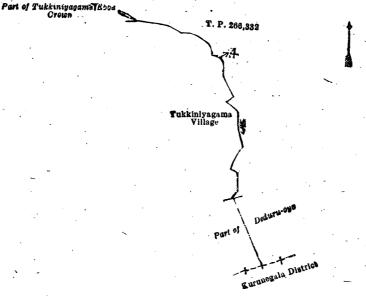

I.—Preliminary plan 1,792.

Lot. Name of Land,

l'.. Part of compass para (road)

Extent, A. R. P. 0 0 34

and bounded as follows: on the north by the village limit of Potuwala; on the east by the village limit of Potuwala, T. P. 256,332; on the south by T. P. 266,332; on the west by the boundary of Chilaw District (the compass para from Villattawa to Mandalana).

Surveyor-General's Office, Colombo, January 4, 1919.

Scale of 4 Chains to an Inch.

C. R. LUNDIE, for Surveyor-General.

II.—Preliminary plan 1,792. Name of Land. Part of Tukkiniyagama-ebba (water-hole)

Extent, A. R. P.

and bounded as follows: on the north by T. Ps. 266,332, 264,488; on the east by T. Ps. 264,488, 266,332; on the south by the village limit of Tukkiniyagama (part of Tukkiniyagama-ebba; on the west by the boundary of the Chilaw District.

Surveyor-General's Office, Colombo, January 4, 1919.

Scale of 8 Chains to an Inch.

C. R. LUNDIE, for Surveyor-General.

Name of Land. Part of Ebba-ela ...

III.—Preliminary plan 1,792.

and bounded as follows: on the north by T. P. 266,332; on the east by T. P. 266,332, part of Deduru-oya; on the south by the boundary of Kurunegala District; on the west by part of Deduru-oya, the village limit of Tukkiniyagama, part of Tukkiniyagama-ebba belonging to the Crown.

C. R. LUNDIE, Surveyor-General's Office, Scale of 4 Chains to an Inch. for Surveyor-General. Colombo, January 4, 1919. Lot. Name of Land. IV.—Preliminary plan 1,792. Extent, A. R. P. Tammanakele (reservation for Deduru-oya) 6 3 31 11 2 21 Part of Deduru-oya... 2 12

and bounded as follows: on the north by T. P. 266,332; on the east by the village limit of Ihala Tammana; on the south by the boundary of Kurunegala District (part of Deduru-oya); on the west by the village limit of Tukkiniyagama, the village limit of Tukkiniyagama (Ebba-ela).