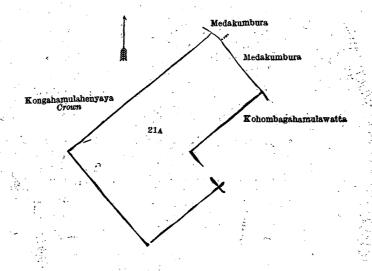

Description of the Land referred to.

The land commonly called or known as Kongahamulahena, situated in the village of Hiriwewa, in the Baladora korale of the Dewamedi hatpattu of the Kurunegala District, in the North-Western Province, containing in extent 3 acres 1 rood and 13 perches, shown as lot 21a in preliminary plan 1,628 and in the annexed diagram; and bounded as follows: on the north by Kongahamulahenyaya to be declared the property of the Crown under the Waste Lands Ordinances, Medakumbura claimed by Muhandiramalage Naide and others, Medakumbura claimed by Mudali Naide and others, Kohombagahamulawatta (private), Kongahamulahenyaya to be declared the property of the Crown under the Waste Lands Ordinances; on the south and west by Kongahamulahenyaya to be declared the property of the Crown under the Waste Lands Ordinances; on the south and west by Kongahamulahenyaya henyaya to be declared the property of the Crown under the Waste Lands Ordinances.

Surveyor-General's Office Colombo, March 21, 1919.

Scale of 4 Chains to an Inch.

J. M. DAVIES. May 6, 1919. Special Officer.

C. R. LUNDIE, fro Surveyor-General,