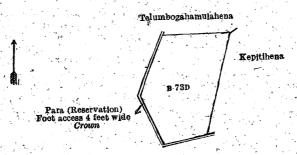

#### II.—Preliminary plan 4,301.

Lot в: 73D

Name of Land. Budaliyagahahena

1 1

and bounded as follows: on the north by Telumbogahamulahena sold to Wagapedige George Vel-Duraya, and others under the Waste Lands Ordinances; on the east by Kepitihena sold to Etugalge James under the Waste Lands Ordinances; on the south and west by para (reservation, foot access 4 feet wide) to be declared the property of the Crown under the Waste Lands Ordinances.

Surveyor-General's Office, Colombo, December 5, 1918.

Scale of 4 Chains to an Inch. III.—Preliminary plan 4,301

C. R. LUNDIE, for Surveyor-General,

Name of Land.

Name of Eand.

Kepitihena

Extent, A. R. P. 3 1 27