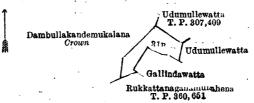

Surveyor-General's Office, Colombo, December 14, 1918. Scale of 8 Chains to an Inch.

June 10, 1919.

J. M. Davies, Special Officer. C. R. LUNDIE, for Surveyor-General.

and bounded as follows: on the north by Udumullewatta sold by the Crown (T. P. 307,409); on the east by Udumullawatta claimed by Hurutalpedige Menika and others; on the south by Gallindawatta claimed by Dewunugalpedige Pinche, Rukkattanagahamulahena sold by the Crown (T. P. 360,651); on the west by Dambullakandemukalana declared to be the property of the Crown under the Waste Lands Ordinances.