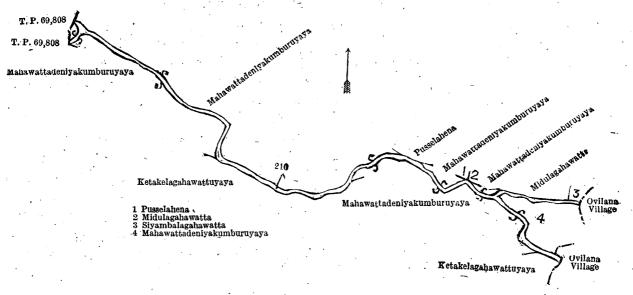

#### Kalutara S. O. No. 54.

Order under Section 2 of "The Waste Lands Ordinances of 1897, 1899, 1900, and 1903," declaring Lands to be Crown Property.

In the matter of the lands commonly called or known as footpath, &c., situate in the village of Totaha, in the Walallawiti pattu of the Pasdun korale west of the Kalutara District, in the Western Province, and of "The Waste Lands

Ordinances of 1897, 1899, 1900, and 1903."

The notice required by section 1 of "The Waste Lands Ordinances of 1897, 1899, 1900, and 1903," having been duly published in manner prescribed by that section in respect of the above named lands (vide Notice No. 7,109), and no claim having been made to the said lands or to any interest therein within the period of three months from the date specified in the said notice, I, Norman Albert Hampton, Special Officer appointed under section 28 of the said Ordinances, under and by virtue of the powers vested in me in that behalf by section 2 of the said Ordinances, do hereby on this 18th day of May, 1919, order and declare that the said lands, as more fully described herein below, situate in the village of Totaha, in the Walallawiti pattu of the Pasdun korale west of the Kalutara District, in the Western Province, and shown as lots 130A, 130E, 130G, 130I, 130K in preliminary plan 92 and in the annexed diagrams, and containing in extent 20 perches, are the property of the Crown.

Description of the Lands referred to.

The following lots situated in the village of Totaha, in the Walallawiti pattu of the Pasdun korale west of the Kalutara District, in the Western Province, as described in the annexed diagrams:

I.—Preliminary plan 92. Name of Land. Footpath

and bounded as follows: on the north by footpath declared to be the property of the Crown under the Waste Lands Ordinances; on the east by T. P. 210,249; on the south by footpath declared to be the property of the Crown under the Waste Lands Ordinances ; on the west by T. P. 210,249.