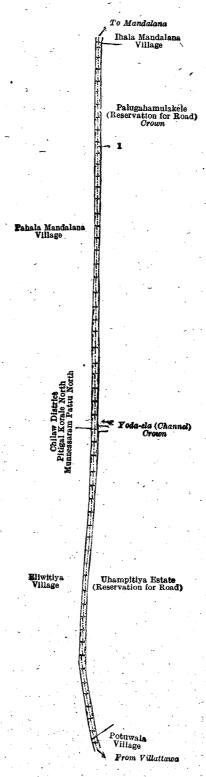

#### I.—Preliminary plan 1,789.

Lot. Name of Land.

1 Part of Compass para

Extent, A. R. P. 1 0 33

and bounded as follows: on the north by the village limit of Ihala Mandalana; on the east by Palugahamulakele (reservation for road) belonging to the Crown, Yoda-ela (channel) belonging to the Crown, Uhampitiya estate (reservation for road, encroachment by Mr. H. L. de Mel) belonging to the Crown; on the south by the village limit of Potuwala; on the west by the village limit of Elwitiya, the boundary of the Chilaw District (Pitigal korale north, Munnesaram pattu north), the village limit of Pahala Mandalana.

Surveyor-General's Office. Colombo, January 24, 1919.

Scale of 8 Chains to an Inch.