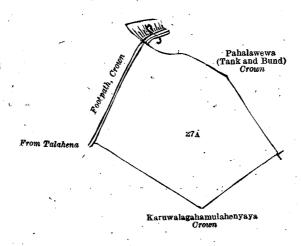

### Description of the Land referred to.

The land commonly called or known as Karuwalagahamulahena, situated in the village of Hiriwewa, in the Baladera korale of the Dewamedi hatpattu of the Kurunegala District, in the North-Western Province, containing in extent 3 acres and 12 perches, shown as lot 27a in preliminary plan 1,628 and in the annexed diagram; and bounded as follows: on the north by Pahelawewa (tank and bund) to be declared the property of the Crown under the Waste Lands Ordinances; on the east by Pahalawewa (tank and bund) to be declared the property of the Crown under the Waste Lands Ordinances; Karuwalagahamulahenyaya to be declared the property of the Crown under the Waste Lands Ordinances; on the south

by Karuwalagahamulahenyaya to be declared the property of the Crown under the Waste Lands Ordinances; on the west by the footpath from Talahena to be declared the property of the Crown under the Waste Lands Ordinances.