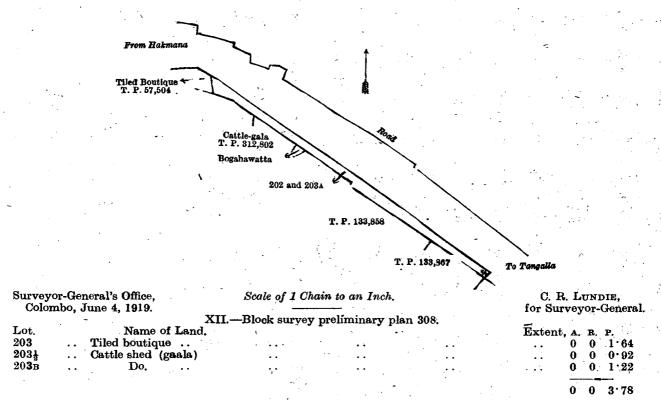

R. P. |     |
| 202  | <br>Beliatta bazaar | ••   |         | • •        | • •              | • •    |     | 0         | 0 3 6 | 325 |
| 203A | <br>Cattle gaala    |      | ٠.      | • •        | • •              |        | -   | 0         | 0 1.8 | 32  |
|      |                     | 6    | * .     |            |                  | • ,    |     |           |       | _   |
|      | **                  |      |         |            |                  |        | • . |           | 0 5.4 | 145 |

and bounded as follows: on the north and east by the road from Hakmana to Tangalla; on the south by T. Ps. 133,867 and 133,858, Bogahawatta claimed by Mirinchige Don Cornelis de Silva, cattle shed sold by the Crown (T. P. 312,802); on the west by T. P. 57,504, tiled boutique leased from the Crown.



and bounded as follows; on the north by the road from Walasmulla to Tangalla; on the east by cattle shed leased from the Crown, T. Ps. 57,504 and 57,511; on the south by Beliatta bazaar, encroachment claimed by Kariyawasan Singappuli Tantrige Carolis Appu and another; on the west by the road from Dikwela to Walasmulla.



|                    |   | al's Office,<br>ne 4, 1919.           |          | · . ——    | hain to an Inc | ***         |          |            | R. LUNDIE,<br>rveyor-Gener      | ul,    |
|--------------------|---|---------------------------------------|----------|-----------|----------------|-------------|----------|------------|---------------------------------|--------|
| Lot.<br>206<br>207 | B | Name of Land.<br>eliatta bazaar<br>Do | .111.—Bl | ock surve | y prelim