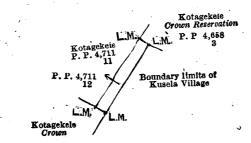

uttalam road; on the east by Kotagewelapillewa claimed by K. Kanawadi Pulle and others, Kotagekele sold by the Crown to R. C. Proctor, and Kotagekele sold by the Crown to A. Wadivel and others; on the south by Kotagekele claimed by the Crown; on the west by Paniyadiya estate, land unclaimed by the Crown.



Surveyor-General's Office, Colombo, September 27, 1918.

Scale of 4 Chains to an Inch.

C. H. VINCE, for Surveyor-General.

#### III.—Preliminary plan 4,711.

Lot.

Name of Land. Kotagekele (reservation for means of access) Extent, A.

0 24

and bounded as follows: on the north by Kotagekele, Crown reservation; on the east by boundary limits of Kusela village; on the south by Kotagekele claimed by the Crown; and on the west by Kotagekele sold by the Crown to R. C. Proctor and another.



Surveyor-General's Office, Colombo, September 27, 1918. Scale of 4 Chains to an Inch.

C. H. VINCE, for Surveyor-General.

April 29, 1919.

G. F. FORREST. Assistant Government Agent.

Order under Section 4, Sub-section (1), of "The Waste Lands Ordinances of 1897, 1899, 1900, and 1903."

In the matter of the land commonly called or known as Kahatagahawatta, situate in the village of Bujjampola, in Otara palata in the Pitigal korale south of the Chilaw District, in the North-Western Province, and of "The Waste Lands Ordinances of 1897, 1899, 1900, and 1903."

WHEREAS in pursuance of section 1 of the said Ordinances it was duly notified on the 28th day of June, 1918, that if no claim to the land commonly called or known as Kahatagahawatta, situate in the village of Bujjampola, in the Otara