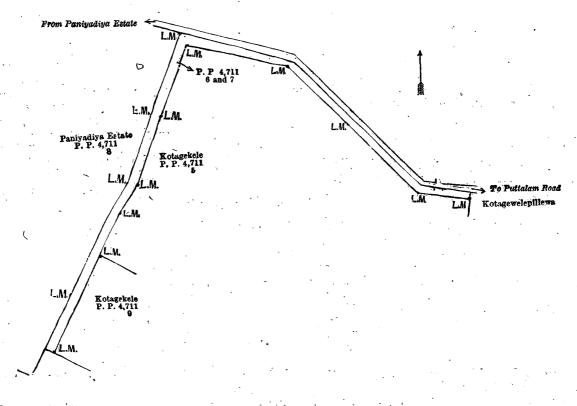

### Puttalam S. O. No. 23.

# Order under Section 2 of "The Waste Lands Ordinances of 1897, 1899, 1900, and 1903," declaring Lands to be Crown Property.

In the matter of the lands commonly called or known as part of Compass para, Palugahamulakele (reservation for road), &c., situate in the village of Uhampitiya, in the Kumarapallam pattu korale of the Demala hatpattu of the Puttalam District, in the North-Western Province, and of "The Waste Lands Ordinances of 1897, 1899, 1900, and 1903."

The notice required by section 1 of "The Waste Lands Ordinances of 1897, 1899, 1900, and 1903," having been duly published in manner prescribed by that section in respect of the above-named lands (vide Notice No. 7,137), and no claim having been made to the said lands or to any interest therein within the period of three months from the date specified in the said notice, I, John Murray Davies, Special Officer appointed under section 28 of the said Ordinances, under and by virtue of the powers vested in me in that behalf by section 2 of the said Ordinances, do hereby on this 5th day of June, 1919, order and declare that the said lands, as more fully described herein below, situate in the village of Uhampitiya, in the Kumarapallam pattu korale of the Demala hatpattu of the Puttalam District, in the North-Western Province, and shown as lots 1, 2, 3, 5, 6, 13½, 15, 16, and 19 in preliminary plan 1,789 and in the annexed diagrams, and containing in extent,

#### Description of the Lands referred to.

The following lots situated in the village of Uhampitiya, in the Kumarapallam pattu korale of the Demala hatpattu of the Puttalam District, in the North-Western Province, as described in the annexed diagrams:—

#### I.—Preliminary plan 1,789.

Lot. Name of Land.

1 Part of Compass para

Extent, A. R. P. 1 0 33

and bounded as follows: on the north by the village limit of Ihala Mandalana; on the east by Palugahamulakele (reservation for road) belonging to the Crown, Yoda-ela (channel) belonging to the Crown, Uhampitiya estate (reservation for road, encroachment by Mr. H. L. de Mel) belonging to the Crown; on the south by the village limit of Potuwala; on the west by the village limit of Elwitiya, the boundary of the Chilaw District (Pitigal korale north, Munnesaram pattu north), the village limit of Pahala Mandalana.

Surveyor-General's Office. Colombo, January 24, 1919.

Scale of 8 Chains to an Inch.

#### II.—Preliminary plan 1,789.

Lot. Name of Land.

2 Palugahamulakele (reservation for road)

Extent, A. R. P. 2 1 13

and bounded as follows: on the north by the village limit of Ihala Mandalana; on the east by T. P. 231,058, Palugahamulakele (reservation for Yoda-ela) belonging to the Crown; on the south by Yoda-ela (channel) belonging to the Crown, part of Compass para belonging to the Crown; on the west by the village limit of Eliwitiya, the Compass para, the boundary of the Chilaw District (Pitigal korale north, Munnessaram pattu north, the village limit of Pahala Mandalana).

Surveyor-General's Office, Colombo, January 24, 1919.

Scale of 8 Chains to an Inch.

#### III.-Preliminary plan 1,789.

Lot. Name of Land.

3 . Palugahamulakele (reservation for Yoda-ela)

Extent, A. R. P. 1 3 30

and bounded as follows: on the north by T. P. 231,058; on the east by Uhampitiya estate (reservation for Yoda-ela, encroachment by Mr. H. L. de Mel) belonging to the Crown; on the south by Yoda-ela (channel) belonging to the Crown; on the west by Palugahamulakele (reservation for road) belonging to the Crown.

Surveyor-General's Office, Colombo, January 24, 1919. Scale of 4 Chains to an Inch.

C. R. LUNDIE, for Surveyor-General.

IV.—Preliminary plan 1,789.

Lot. Name of Land.

5 Palugahakele (reservation for tank bund)

6 Uhampitiyawewa (abandoned\_tank)

10 2 20

and bounded as follows: on the north by the village limit of Ihala Mandalana; on the east by T. P. 231,657, Uhampitiya estate (part of tank) (encroachment by Mr H. L. de Mel) belonging to the Crown, T. P. 231,657; on the south and west by T. P. 231,058.

Surveyor-General's Office, Colombo, January 24, 1919. Scale of 4 Chains to an Inch.

C. R. LUNDIE, for Surveyor-General,

V.—Preliminary plan 1,789.

13½ Footpath

Name of Land.

Extent, A. R. P. 0 0 4

C 4

and bounded as follows: on the north by the village limit of Minikukula; on the east by Kongahahena claimed by the Crown and Mr. H. L. de Mel, T. P. 231,657, Uhampitiyakele (reservation for Yoda-ela) belonging to the Crown; on the south by Uhampitiyakele (reservation for Yoda-ela) belonging to the Crown; on the west by T. P. 231,657, Kongahahena claimed by the Crown and Mr. H. L. de Mel.

Surveyor-General's Office, Colombo, January 24, 1919. Scale of 4 Chains to an Inch.

C. R. LUNDIE, for Surveyor-General.

V.I.—Preliminary plan 1,789.

| Lot.<br>15 | <br>Name of Land.<br>Uhampitiyakele (reservation for Yoda-ela) | ••  | Ext     | ent, A. R. P. |
|------------|----------------------------------------------------------------|-----|---------|---------------|
| 16         | <br>Do. ( do. )                                                | • • | <br>• • | 1 2 10        |
|            |                                                                | •   | -       |               |
|            |                                                                |     |         | 3 1 13        |

and bounded as follows: on the north by T. P. 231,657, Kongahahena claimed by Mr. H. L. de Mel, part of T. P. 231,657, the village limit of Minikukula; on the east and south by T. P. 231,657; on the west by Uhampitiya estate (reservation for Yoda-ela) (encroachment by Mr. H. L. de Mel) belonging to the Crown, Yoda-ela (channel) belonging to the Crown, Uhampitiya estate (reservation for Yoda-ela) (encroachment by Mr. H. L. de Mel) belonging to the Crown, T. P. 231,657.

Surveyor-General's Office, Colombo, Janruary 24, 1919. Scale of 4 Chains to an Inch.

C. R. LUNDIE, for Surveyor-General.

VII.—Preliminary plan 1,789.

Lot. Name of Land. Extent, A. R. P. 19 ... Yoda-ela (channel) ... ... 4 0 23

and bounded as follows: on the north by part of Compass para belonging to the Crown, Palugahamulakele (reservation for road) belonging to the Crown, Palugahamulakele (reservation for Yoda-ela) belonging to the Crown, Uhampitiya estate (reservation for Yoda-ela, encroachment by Mr. H. L. de Mel) belonging to the Crown, Uhampitiyakele (reservation for Yoda-ela) belonging to the Crown, the village limit of Minikukula; on the east by Uhampitiyakele (reservation for Yoda-ela) belonging to the Crown, Uhampitiya estate (reservation for Yoda-ela) (encroachment by Mr. H. L. de Mel) belonging to the Crown; on Uhampitiyawatta (reservation for Yoda-ela) (encroachment by Mr. H. L. de Mel) belonging to the Crown, Toad) (encroachment by Mr. H. L. de Mel) belonging to the Crown, Toad) (encroachment by Mr. H. L. de Mel) belonging to the Crown; on the west by the road from Villattawa to Mandalana (the boundary of the Chilaw District, Pitigal korale north, Munnessaram

Surveyor-General's Office, Colombo, January 24, 1919 Scale of 4 Chains to an Inch.

C. R. Lundie, for Surveyor-General.

June 5, 1919.

J. M. DAVIES, Special Officer.