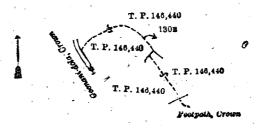

T. P. 210,249

Surveyor-General's Office. Colombo December 16, 1918.

Scale of 4 Chains to an Inch

II.—Preliminary plan 92.

Lot. Name of Land. 130E .. Footpath

Extent, A. R. P. O 0 5

and bounded as follows: on the north and east by T. P. 146,440; on the south by footpath declared to be the property of the Crown under the Waste Lands Ordinances, T. P. 146,440; on the west by Goonanidola declared to be the property of the Crown under the Waste Lands Ordinances.

Surveyor-General's Office, Colombo, December 16, 1918. Scale of 4 Chains to an Inch.

C. R. LUNDIE, for Surveyor-General.

III.—Preliminary plan 92.

Lot. 130g Name of Land.
Footpath

Extent, A. B. P.

0 0 2

and bounded as follows: on the north by T. P. 254,901; on the east by footpath declared to be the property of the Crown under the Waste Lands Ordinances, T. P. 254,901; on the south by T. P. 254,901; on the west by footpath declared to be the property of the Crown under the Waste Lands Ordinances.