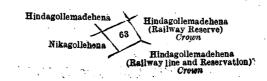

I.—Preliminary plan 163.

Name of Land. Lot.

Extent, A. R. P.

63 ... Hindagollemadehena (railway reserve) ... ... ... 0 0 20 and bounded as follows: on the north by Hindagollemadehena claimed by the Crown and Hettipatirannehelage Appuhamy; on the east by Hindagollemadehena (railway reserve) to be declared the property of the Crown under the Waste Lands Ordinances; on the south by Hindagollemadehena (railway line and reservation) to be declared the property of the Crown under the Waste Lands Ordinances; on the west by Nikagollehena claimed by Kalu Arachchige Pabilis Appu.

Surveyor-General's Office, Colombo, April 2, 1919. Scale of 4 Chains to an Inch.

C. R. LUNDIE, for Surveyor-General.

II.—Preliminary plan 163.

Name of Land. Hindagollemadehena (railway reserve)

Extent, A. R. P.

and bounded as follows: on the north by Hindagollemadehena claimed by the Crown and Mangedera Vidanelage Ukku Menika and another, cart road from Rambukkana to Mawanella; on the east by a stream; on the south by Hindagollemadehena (railway line and reservation) to be declared the property of the Crown under the Waste Lands Ordinances; on the west by Hindagollemadehena (railway reserve) to be declared the property of the Crown under the Waste Lands Ordinances.

Surveyor-General's Office, Colombo, April 2, 1919.

Scale of 4 Chains to an Inch.

FREDERICK LEWIS, May 12, 1919. Special Officer.

C. R. LUNDIE, for Surveyor-General.