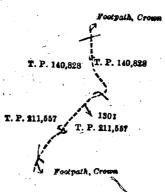

and bounded as follows: on the north by footpath declared to be the property of the Crown under the Waste Lands Ordinances; on the east by T. Ps. 140,828, 211,557; on the south by footpath declared to be the property of the Crown under the Waste Lands Ordinances; on the west by T. Ps. 211,557, 140,828.

Surveyor-General's Office Colombo, December, 16, 1918.

Footpath

Scale of 4 Chains to an Inch.

C. R. LUNDIE, for Surveyor-General.

V.—Preliminary plan 92.

Lot. 130x ... Name of Land.

Extent; A. R. P.

UUA

and bounded as follows: on the north by footpath declared to be the property of the Crown under the Waste Lands Ordinances; on the east by T. P. 211,556; on the south by footpath declared to be the property of the Crown under the Waste Lands Ordinances; on the west by T. P. 211,556.